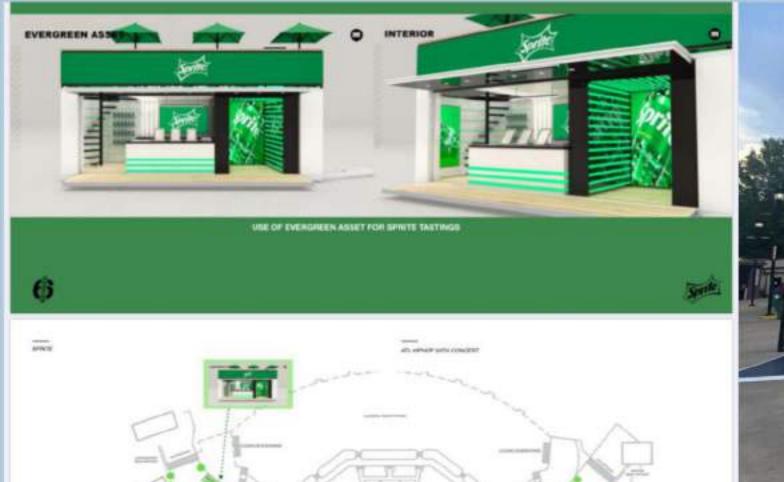

# **SKETCHES**

# WHAT WE DO IN THE SHADOWS (HERO PROPS.)











# WHAT WE DO IN THE SHADOWS (HERO PROPS)













## WHAT WE DO IN THE SHADOWS (HERO PROPS.)





# SKETCHING







## REBEL MOON - NEW WODI SE









# MODEL MAKING/PAINTING





# SET DESIGN/OUR FLAGS MEANS DEATH











### CONCEPT/DRAFTING/MODELLING





















TATIANA KAZANOVA













































# **MODELS**









# Contractor to build during cobine in proce 1204's 11557 BURS CARPORE SEE SAL 2812 FOR DISTALS 1487 10 30 10

### ENTRY DOOR, BEDROOM, BACK DOOR



### MISSION PLATE WITH KEYHOLE 2-3/8" BACKSET DOOR KNOB

3X - SETS HOME DEPOT **FULL SET** FINISH: BRONZE Model #715931





### SINGLE CYLINDER AGED BRONZE DEADBOLT

3X - SETS HOME DEPOT **FULL SET** FINISH: BRONZE Model #DLX71B

### INTERIOR DOORS



FIRST UNIT HARDWARE DOOR KNOB WITH PLATE SET

9X - SETS FIRST UNIT HARDWARE **FULL SET** FINISH: BRONZE



HARDWARE SCHEDULE

DRAWING: HARDWARE SCHEDULE

SET NAME: INT/EXT. TED'S HOUSE

LOCATION: 330 SOUTHERLAND TERRACE N.E. ATLANTA, GA

DATE: 09/02/2022

SET NO.: 110-121

REV:

2150

SHEET NO .:

GRAPHICE PAINT SFFX

GAMERIA
GREENS
PRODUCTION
STUNTS

GRAN