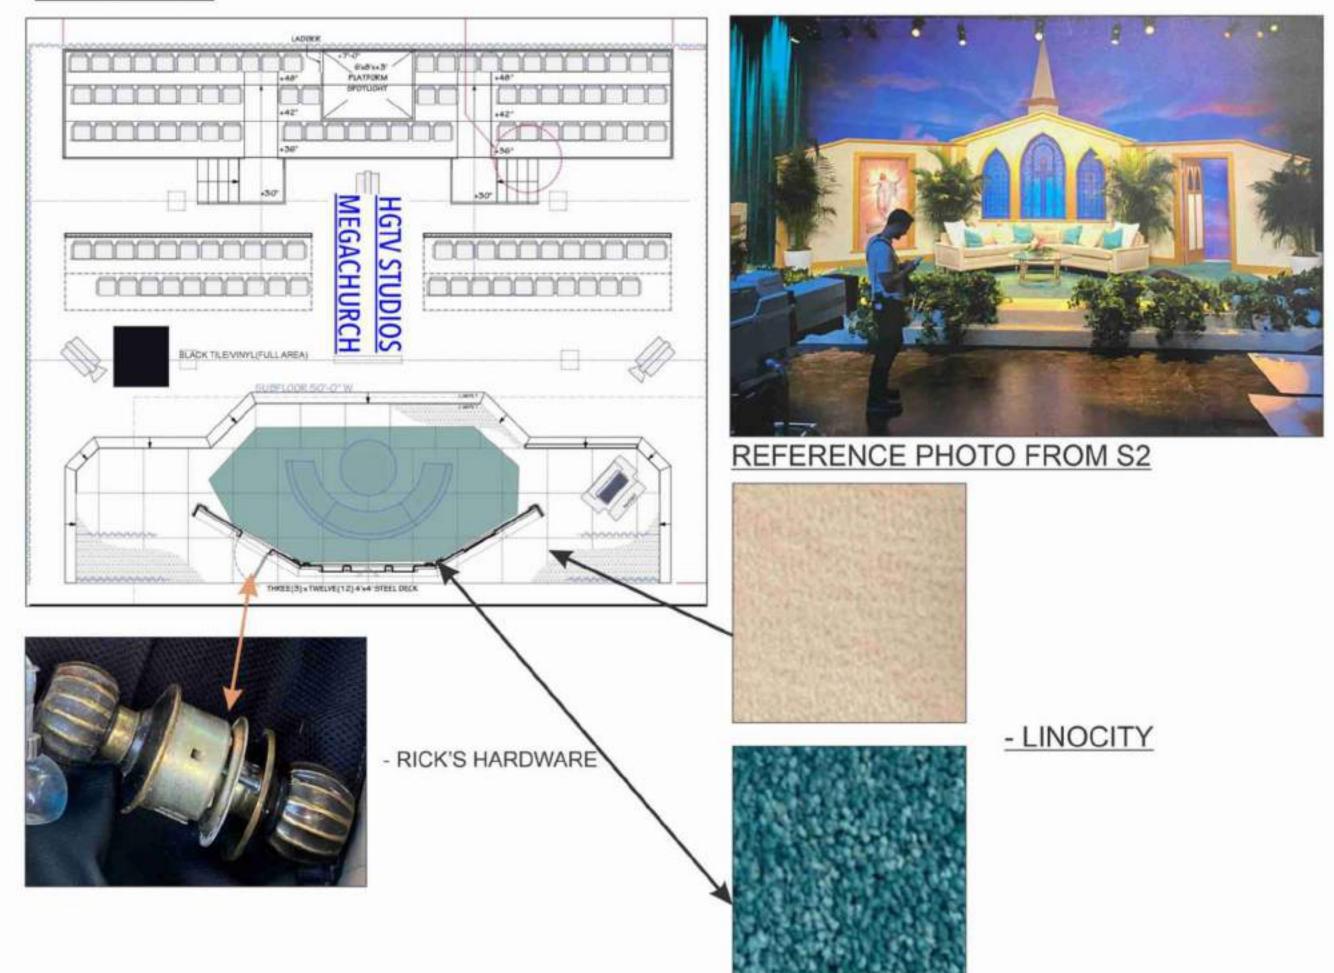

during cobine in proce 1204's 11557 BURS CARPORE SEE SAL 2812 FOR DISTALS 1487 10 30 10

### ENTRY DOOR, BEDROOM, BACK DOOR



### MISSION PLATE WITH KEYHOLE 2-3/8" BACKSET DOOR KNOB

3X - SETS HOME DEPOT **FULL SET** FINISH: BRONZE Model #715931





### SINGLE CYLINDER AGED BRONZE DEADBOLT

3X - SETS HOME DEPOT **FULL SET** FINISH: BRONZE Model #DLX71B

### INTERIOR DOORS



FIRST UNIT HARDWARE DOOR KNOB WITH PLATE SET

9X - SETS FIRST UNIT HARDWARE **FULL SET** FINISH: BRONZE



HARDWARE SCHEDULE

DRAWING: HARDWARE SCHEDULE

SET NAME: INT/EXT. TED'S HOUSE

LOCATION: 330 SOUTHERLAND TERRACE N.E. ATLANTA, GA

DATE: 09/02/2022

SET NO.: 110-121

REV:

2150

SHEET NO .:

GRAPHICE PAINT SFFX

GAMERIA
GREENS
PRODUCTION
STUNTS

GRANGLEC DESCRIPTION
PROPS DEC DEC

**ST@RMWIND** 

# **CHURCH**











# AWESOME COFFEE DOWNTOWN



AWESOME COFFEE DOWNTOWN





Bathrooms











**AWESOME** 

**COFFEE** 

3959 Wilshire BLVD, LA, CA





# DESIGN OSTER

<u>LUGU DESIGN</u>





OPTION 1



OPTION 2



OPTION 3



OPTION 4



OPTION 5