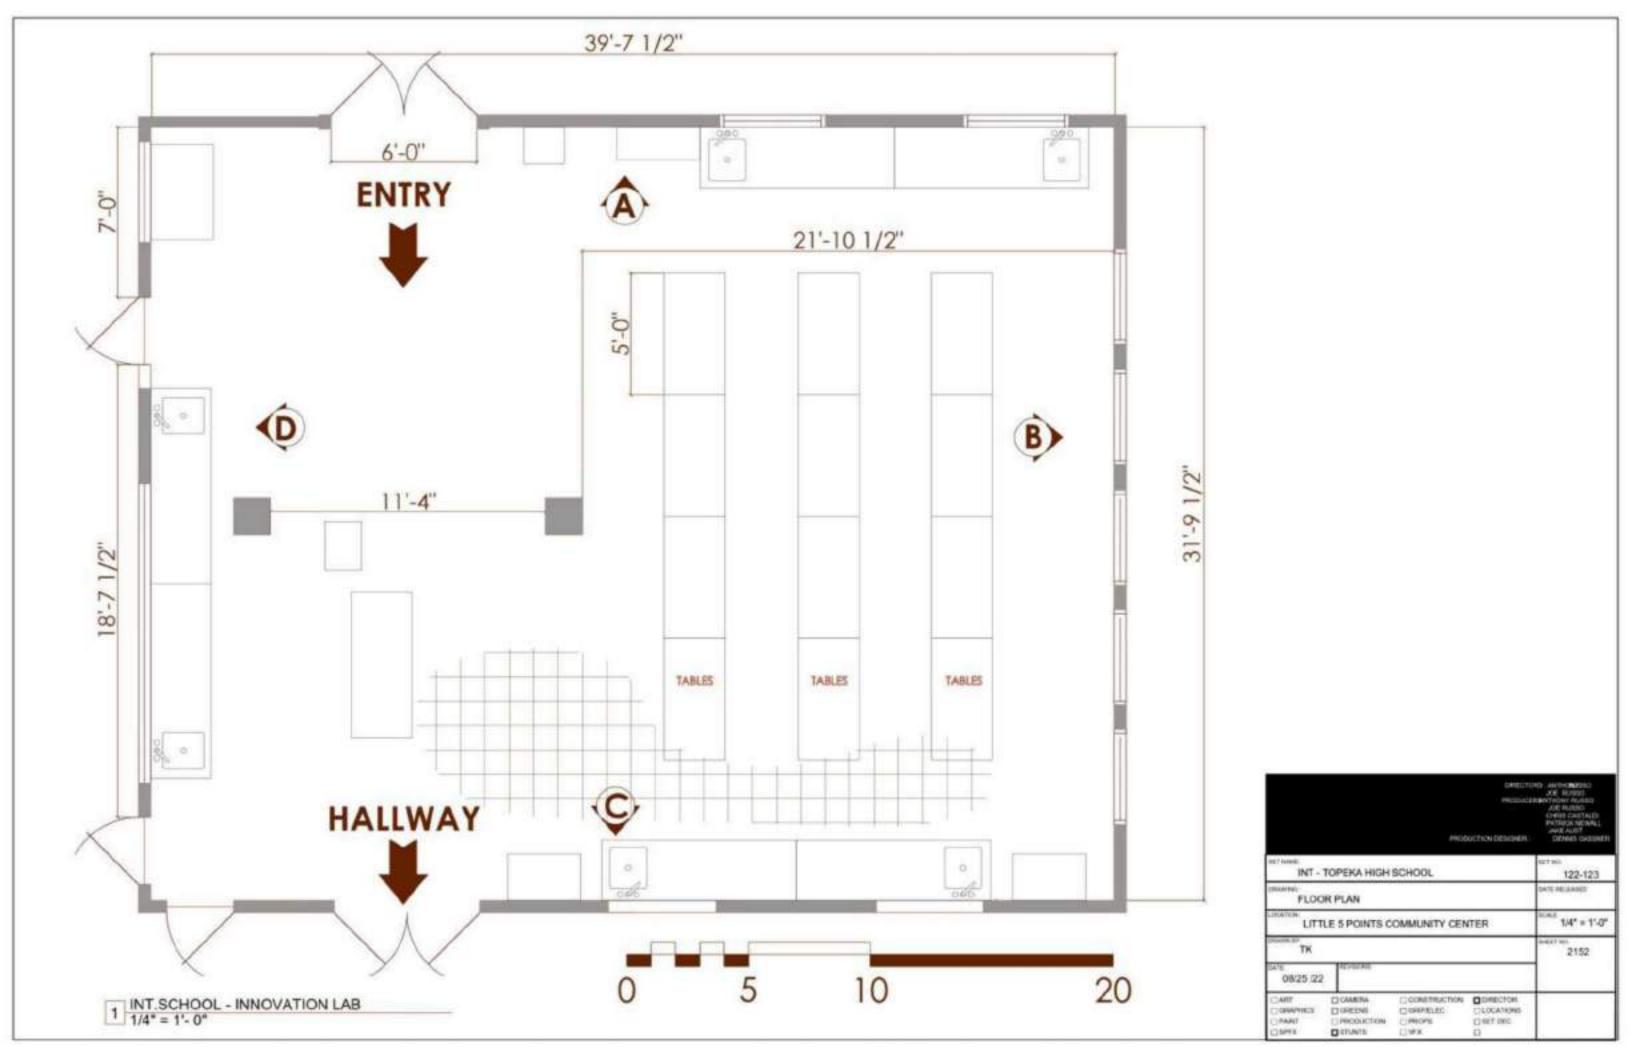

### ENTRY DOOR, BEDROOM, BACK DOOR

### MISSION PLATE WITH KEYHOLE 2-3/8" BACKSET DOOR KNOB

3X - SETS HOME DEPOT **FULL SET** FINISH: BRONZE Model #715931