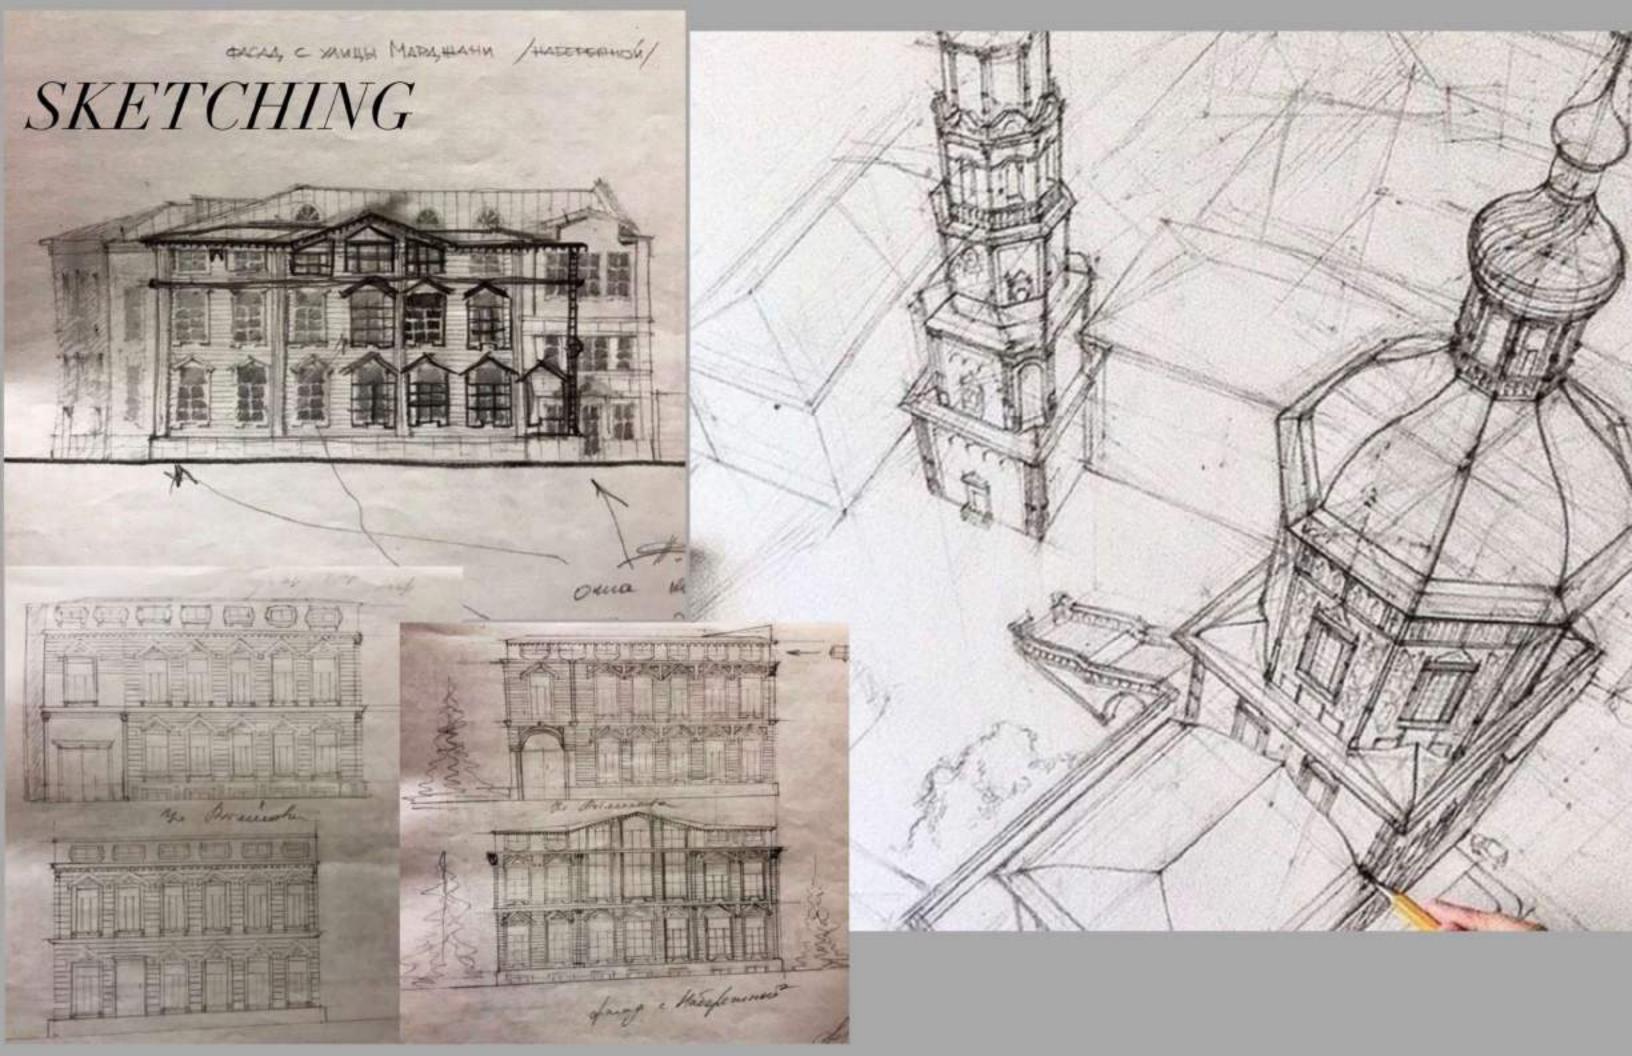

# **SKETCHES**

# WHAT WE DO IN THE SHADOWS (HERO PROPS.)











# WHAT WE DO IN THE SHADOWS (HERO PROPS)













## WHAT WE DO IN THE SHADOWS (HERO PROPS.)





# SKETCHING







## REBEL MOON - NEW WODI SE









# MODEL MAKING/PAINTING





# SET DESIGN/OUR FLAGS MEANS DEATH











### CONCEPT/DRAFTING/MODELLING





















TATIANA KAZANOVA













































# **MODELS**









# Contractor to build during cobine in proce 1204's 11557 BURS CARPORE SEE SAL 2812 FOR DISTALS 1487 10 30 10

### ENTRY DOOR, BEDROOM, BACK DOOR



### MISSION PLATE WITH KEYHOLE 2-3/8" BACKSET DOOR KNOB

3X - SETS HOME DEPOT **FULL SET** FINISH: BRONZE Model #715931





### SINGLE CYLINDER AGED BRONZE DEADBOLT

3X - SETS HOME DEPOT **FULL SET** FINISH: BRONZE Model #DLX71B

### INTERIOR DOORS



FIRST UNIT HARDWARE DOOR KNOB WITH PLATE SET

9X - SETS FIRST UNIT HARDWARE **FULL SET** FINISH: BRONZE



HARDWARE SCHEDULE

DRAWING: HARDWARE