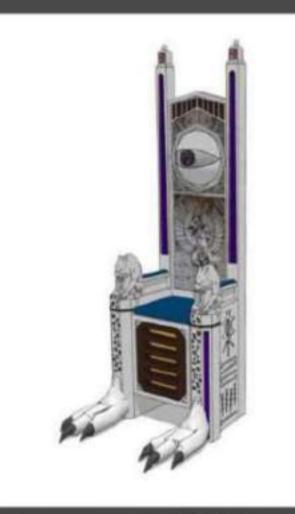

# DESIGN OSTER

<u>LUGU DESIGN</u>

OPTION 1

OPTION 2

OPTION 3

OPTION 4

OPTION 5