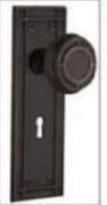

### ENTRY DOOR, BEDROOM, BACK DOOR

### SINGLE CYLINDER AGED BRONZE DEADBOLT

3X - SETS HOME DEPOT **FULL SET** FINISH: BRONZE Model #DLX71B