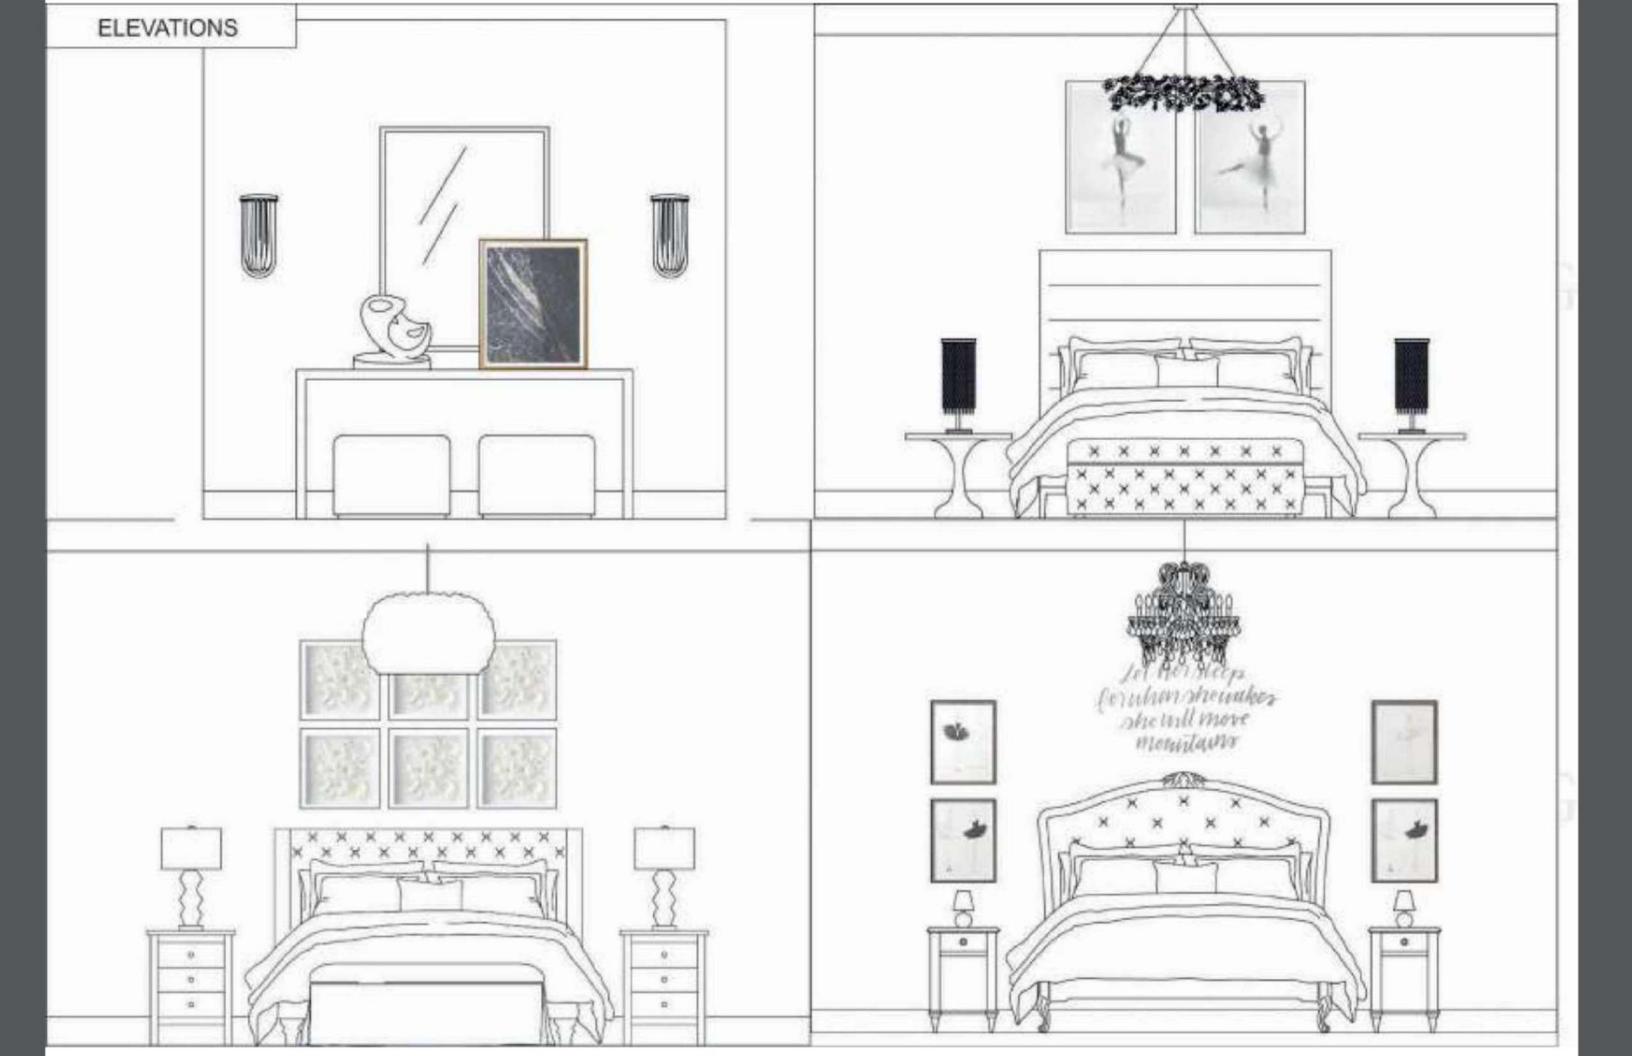

30 10

### ENTRY DOOR, BEDROOM, BACK DOOR



### MISSION PLATE WITH KEYHOLE 2-3/8" BACKSET DOOR KNOB

3X - SETS HOME DEPOT **FULL SET** FINISH: BRONZE Model #715931





### SINGLE CYLINDER AGED BRONZE DEADBOLT

3X - SETS HOME DEPOT **FULL SET** FINISH: BRONZE Model #DLX71B

### INTERIOR DOORS



FIRST UNIT HARDWARE DOOR KNOB WITH PLATE SET

9X - SETS FIRST UNIT HARDWARE **FULL SET** FINISH: BRONZE



HARDWARE SCHEDULE

DRAWING: HARDWARE SCHEDULE

SET NAME: INT/EXT. TED'S HOUSE

LOCATION: 330 SOUTHERLAND TERRACE N.E. ATLANTA, GA

DATE: 09/02/2022

SET NO.: 110-121

REV:

2150

SHEET NO .:

GRAPHICE PAINT SFFX

GAMERIA
GREENS
PRODUCTION
STUNTS

GRANGLEC DESCRIPTION
PROPS DEC DEC

**ST@RMWIND** 

# **CHURCH**











# AWESOME COFFEE DOWNTOWN



AWESOME COFFEE DOWNTOWN





Bathrooms











**AWESOME** 

**COFFEE** 

3959 Wilshire BLVD, LA, CA





# DESIGN OSTER

<u>LUGU DESIGN</u>





OPTION 1



OPTION 2



OPTION 3



OPTION 4



OPTION 5