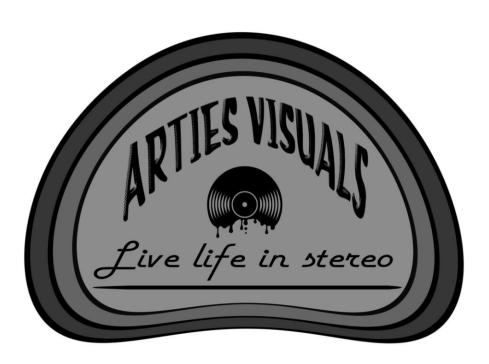

# DESIGN OSTER

<u>LUGU DESIGN</u>

OPTION 1

OPTION 2

OPTION 3

OPTION 4

OPTION 5