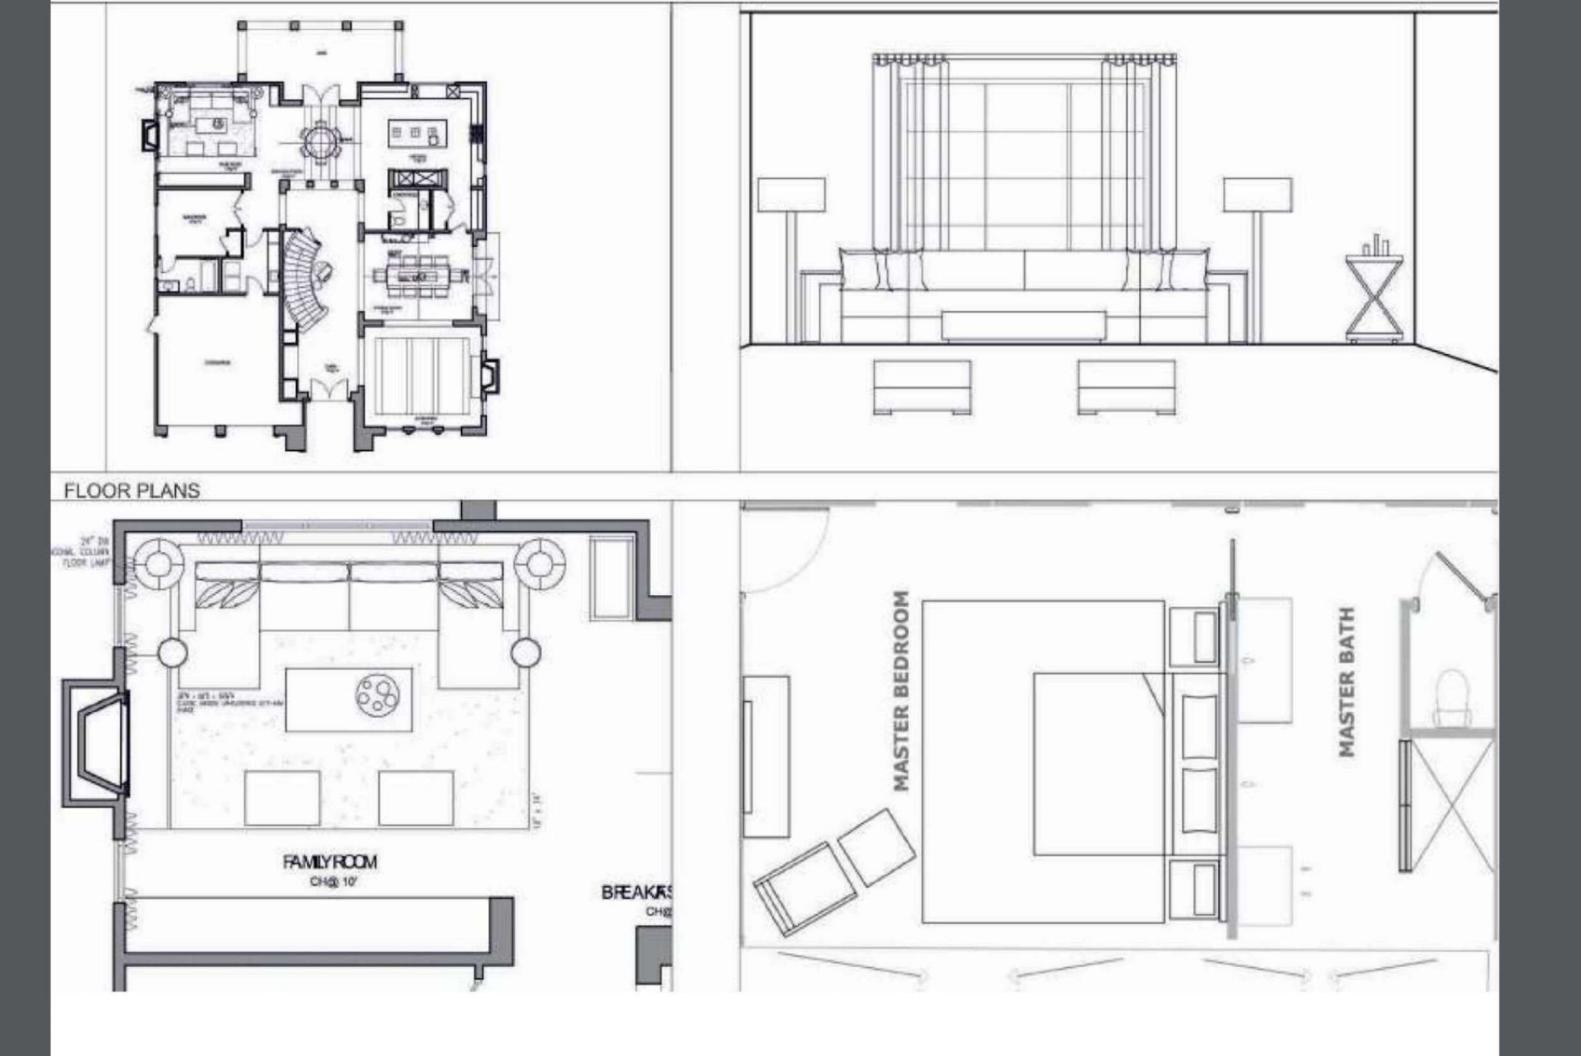

10 30 10

### ENTRY DOOR, BEDROOM, BACK DOOR



### MISSION PLATE WITH KEYHOLE 2-3/8" BACKSET DOOR KNOB

3X - SETS HOME DEPOT **FULL SET** FINISH: BRONZE Model #715931





### SINGLE CYLINDER AGED BRONZE DEADBOLT

3X - SETS HOME DEPOT **FULL SET** FINISH: BRONZE Model #DLX71B

### INTERIOR DOORS



FIRST UNIT HARDWARE DOOR KNOB WITH PLATE SET

9X - SETS FIRST UNIT HARDWARE **FULL SET** FINISH: BRONZE



HARDWARE SCHEDULE

DRAWING: HARDWARE SCHEDULE

SET NAME: INT/EXT. TED'S HOUSE

LOCATION: 330 SOUTHERLAND TERRACE N.E. ATLANTA, GA

DATE: 09/02/2022

SET NO.: 110-121

REV:

2150

SHEET NO .:

GRAPHICE PAINT SFFX

GAMERIA
GREENS
PRODUCTION
STUNTS

GRANGLEC DESCRIPTION
PROPS DEC DEC

**ST@RMWIND** 

# **CHURCH**











# AWESOME COFFEE DOWNTOWN



AWESOME COFFEE DOWNTOWN





Bathrooms











**AWESOME** 

**COFFEE** 

3959 Wilshire BLVD, LA, CA





# DESIGN OSTER

<u>LUGU DESIGN</u>





OPTION 1



OPTION 2



OPTION 3



OPTION 4



OPTION 5