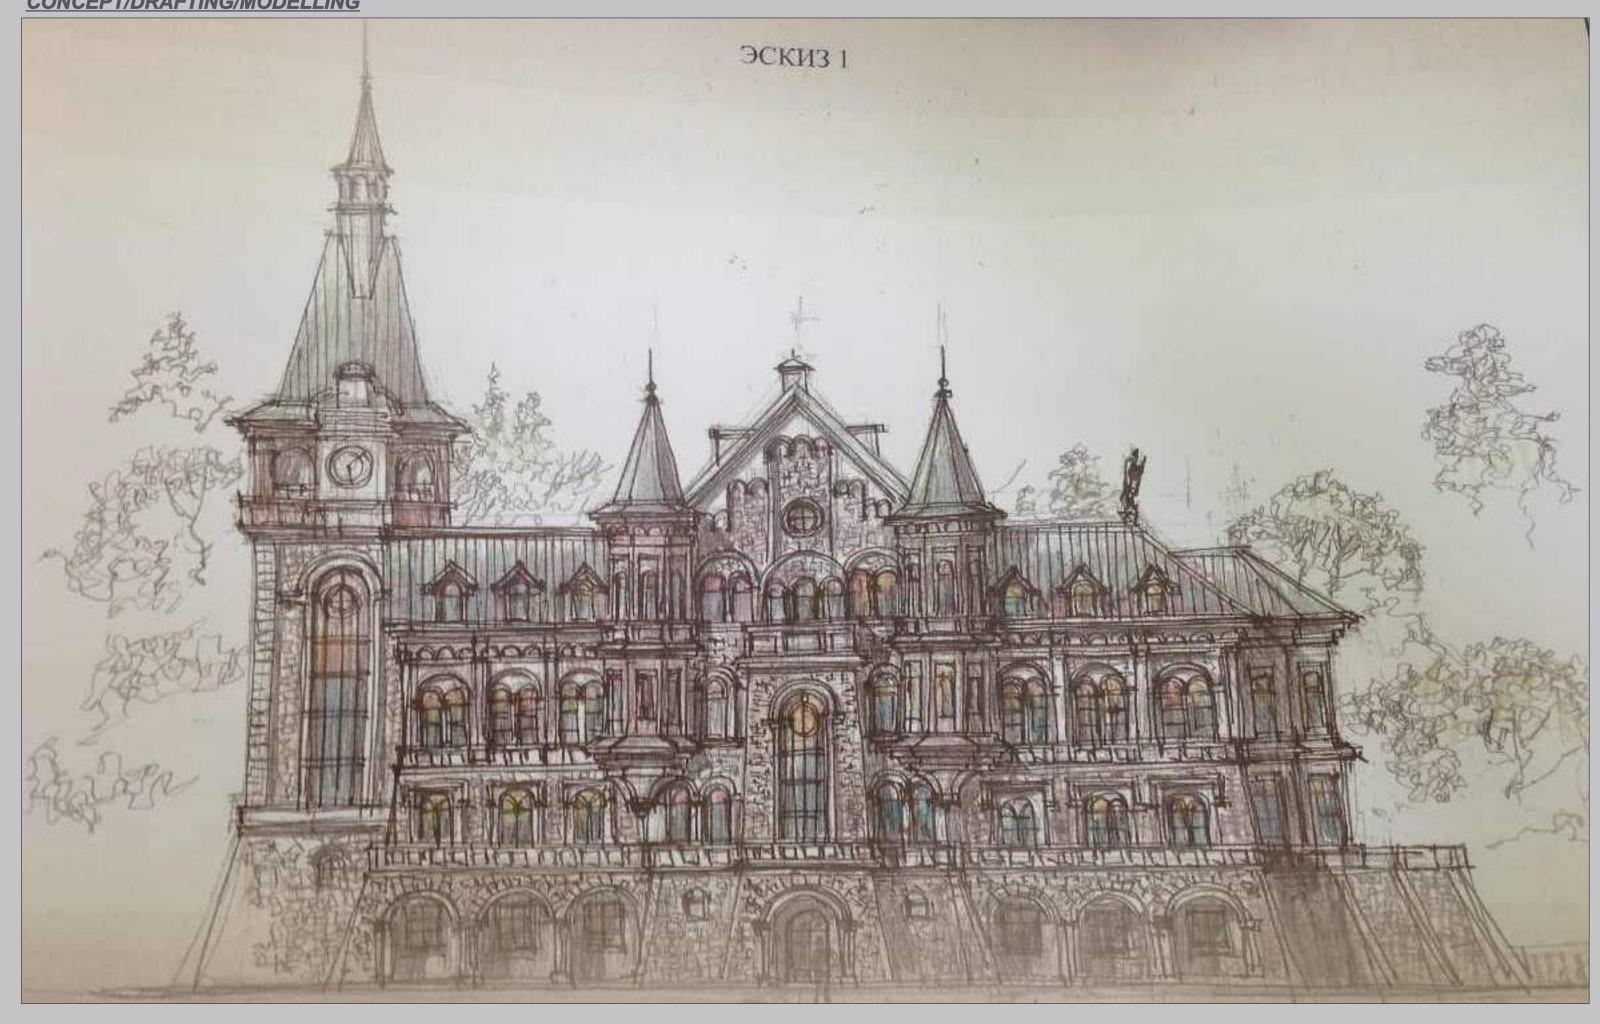

# **SKETCHES**

# WHAT WE DO IN THE SHADOWS (HERO PROPS.)











# WHAT WE DO IN THE SHADOWS (HERO PROPS)













## WHAT WE DO IN THE SHADOWS (HERO PROPS.)





# SKETCHING







## REBEL MOON - NEW WODI SE









# MODEL MAKING/PAINTING





# SET DESIGN/OUR FLAGS MEANS DEATH











### CONCEPT/DRAFTING/MODELLING





















TATIANA KAZANOVA













































# **MODELS**









# Contractor to build during cobine in proce 1204's 11557 BURS CARPORE SEE SAL 2812 FOR DISTALS 1487 10 30 10

### ENTRY DOOR, BEDROOM, BACK DOOR



### MISSION PLATE WITH KEYHOLE 2-3/8" BACKSET DOOR KNOB

3X - SETS HOME DEPOT **FULL SET** FINISH: BRONZE Model #715931





### SINGLE CYLINDER AGED BRONZE DEADBOLT

3X - SETS HOME DEPOT **FULL SET** FINISH: BRONZE Model #DLX71B

### INTERIOR DOORS



FIRST UNIT HARDWARE DOOR KNOB WITH PLATE SET

9X - SETS FIRST UNIT HARDWARE **FULL SET** FINISH: BRONZE



HARDWARE SCHEDULE

DRAWING: HARDWARE SC