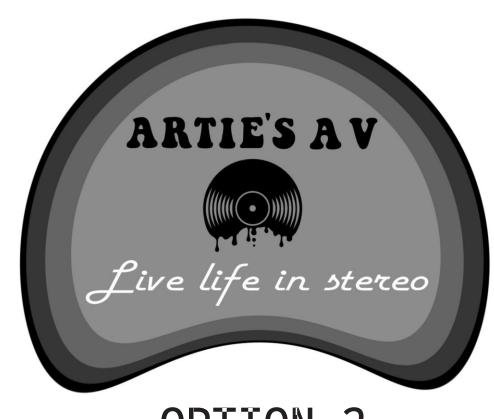

# DESIGN OSTER

<u>LUGU DESIGN</u>

OPTION 1

OPTION 2

OPTION 3

OPTION 4

OPTION 5