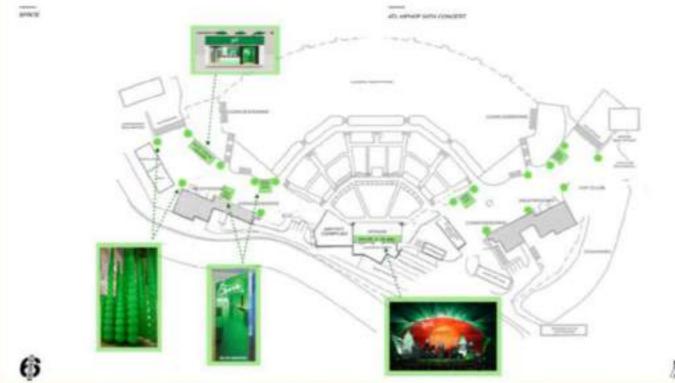

# **SKETCHES**

# WHAT WE DO IN THE SHADOWS (HERO PROPS.)











# WHAT WE DO IN THE SHADOWS (HERO PROPS)













## WHAT WE DO IN THE SHADOWS (HERO PROPS.)





# SKETCHING







## REBEL MOON - NEW WODI SE









# MODEL MAKING/PAINTING





# SET DESIGN/OUR FLAGS MEANS DEATH











### CONCEPT/DRAFTING/MODELLING





















TATIANA KAZANOVA













































# **MODELS**









# Contractor to build during cobine in proce 1204's 11557 BURS CARPORE SEE SAL 2812 FOR DISTALS 1487 10 30 10

### ENTRY DOOR, BEDROOM, BACK DOOR



### MISSION PLATE WITH KEYHOLE 2-3/8" BACKSET DOOR KNOB

3X - SETS HOME DEPOT **FULL SET** FINISH: BRONZE Model #715931





### SINGLE CYLINDER AGED BRONZE DEADBOLT

3X - SETS HOME DEPOT **FULL SET** FINISH: BRONZE Model #DLX71B

### INTERIOR DOORS



FIRST UNIT HARDWARE DOOR KNOB WITH PLATE SET

9X - SETS FIRST UNIT HARDWARE **FULL SET** FINISH: BRONZE



HARDWARE SCHEDULE

DRAWING: HARDWARE SCHEDULE

SET NAME: INT/EXT. TED'S HOUSE

LOCATION: 330 SOUTHERLAND TERRACE N.E. ATLANTA, GA

DATE: 09/02/2022

SET NO.: 110-121

REV:

2150

SHEET NO .:

GRAPHICE PAINT SFFX

GAMERIA
GREENS
PRODUCTION
STUNTS

GRANGL