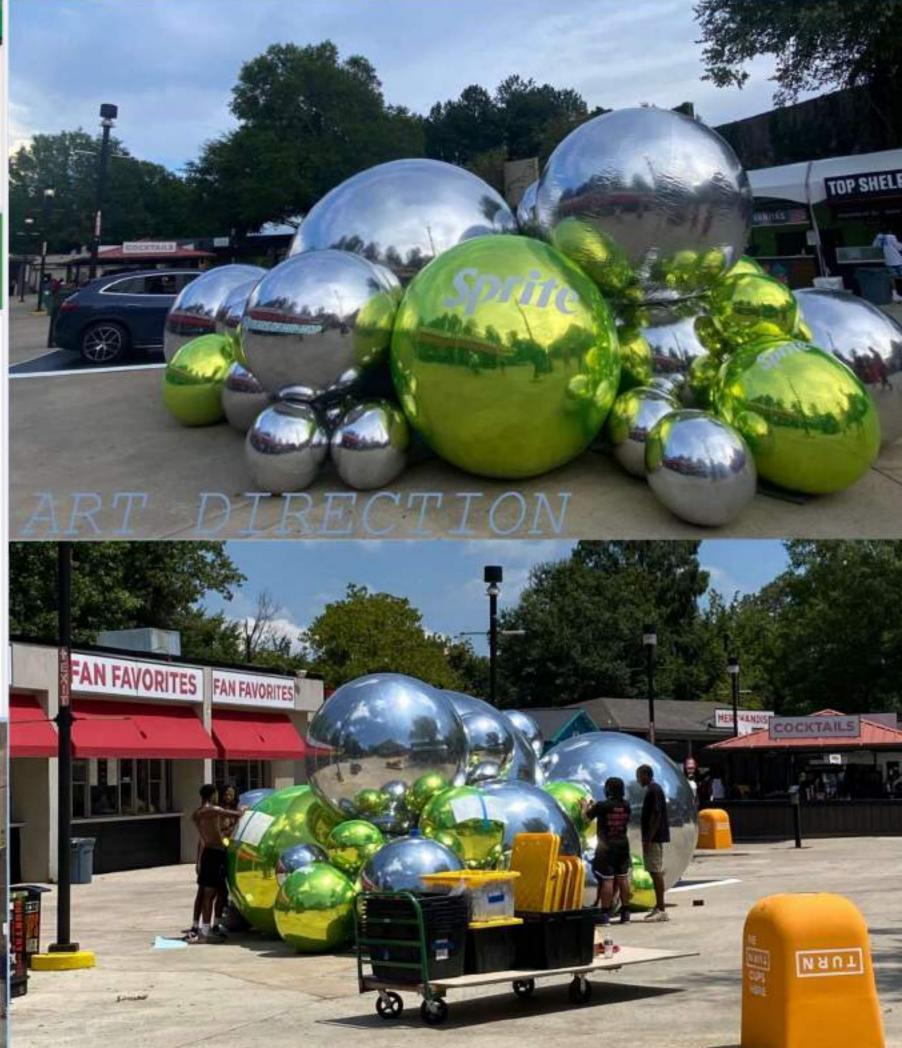

# **SKETCHES**

# WHAT WE DO IN THE SHADOWS (HERO PROPS.)











# WHAT WE DO IN THE SHADOWS (HERO PROPS)













## WHAT WE DO IN THE SHADOWS (HERO PROPS.)





# SKETCHING







## REBEL MOON - NEW WODI SE









# MODEL MAKING/PAINTING





# SET DESIGN/OUR FLAGS MEANS DEATH











### CONCEPT/DRAFTING/MODELLING





















TATIANA KAZANOVA













































# **MODELS**









# Contractor to build during cobine in proce 1204's 11557 BURS CARPORE SEE SAL 2812 FOR DISTALS 1487 10 30 10

### ENTRY DOOR, BEDROOM, BACK DOOR



### MISSION PLATE WITH KEYHOLE 2-3/8" BACKSET DOOR KNOB

3X - SETS HOME DEPOT **FULL SET** FINISH: BRONZE Model #715931





### SINGLE CYLINDER AGED BRONZE DEADBOLT

3X - SETS HOME DEPOT **FULL SET** FINISH: BRONZE Model #DLX71B

### INTERIOR DOORS



FIRST UNIT HARDWARE DOOR KNOB WITH PLATE SET

9X - SETS FIRST UNIT HARDWARE **FULL SET** FINISH: BRONZE



HARDWARE SCHEDULE

DRAWING: HARDWARE SCHEDULE

SET NAME: INT/EXT. TED'S HOUSE

LOCATION: 330 SOUTHERLAND TERRACE N.E. ATLANTA, GA

DATE: 09/02/2022

SET NO.: 110-121

REV:

2150

SHEET NO .:

GRAPHICE PAINT SFFX

GAMERIA
GREENS
PRODUCTION
STUNTS

GRANGLEC DES