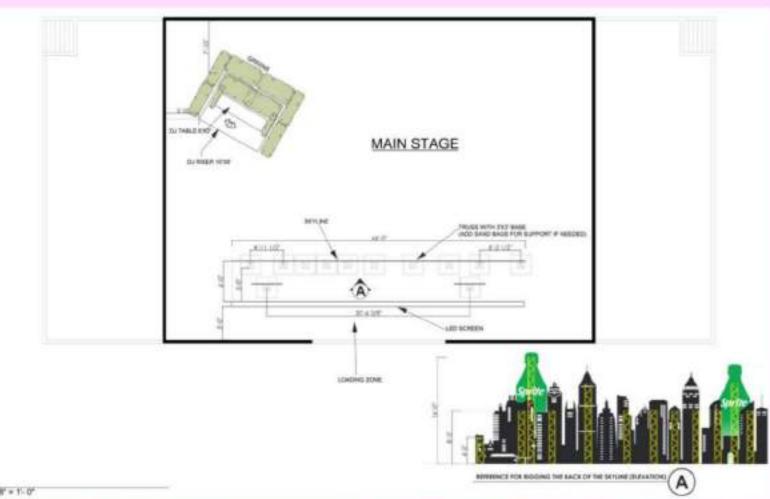

# **SKETCHES**

# WHAT WE DO IN THE SHADOWS (HERO PROPS.)











# WHAT WE DO IN THE SHADOWS (HERO PROPS)













## WHAT WE DO IN THE SHADOWS (HERO PROPS.)





# SKETCHING







## REBEL MOON - NEW WODI SE









# MODEL MAKING/PAINTING





# SET DESIGN/OUR FLAGS MEANS DEATH











### CONCEPT/DRAFTING/MODELLING





















TATIANA KAZANOVA













































# **MODELS**









# Contractor to build during cobine in proce 1204's 11557 BURS CARPORE SEE SAL 2812 FOR DISTALS 1487 10 30 10

### ENTRY DOOR, BEDROOM, BACK DOOR



### MISSION PLATE WITH KEYHOLE 2-3/8" BACKSET DOOR KNOB

3X - SETS HOME DEPOT **FULL SET** FINISH: BRONZE Model #715931





### SINGLE CYLINDER AGED BRONZE DEADBOLT

3X - SETS HOME DEPOT **FULL SET** FINISH: BRONZE Model #DLX71B

### INTERIOR DOORS



FIRST UNIT HARDWARE DOOR KNOB WITH PLATE SET

9X - SETS FIRST UNIT HARDWARE **FULL SET** FINISH: BRONZE



HARDWARE SCHEDULE

DRAWING: HARDWARE SCHEDULE

SET NAME: INT/EXT. TED'S HOUSE

LOCATION: 330 SOUTHERLAND TERRACE N.E. ATLANTA, GA

DATE: 09/02/2022

SET NO.: 110-121

REV:

2150

SHEET NO .:

GRAPHICE PAINT SFFX

GAMERIA
GREENS
PRODUCTION
ST