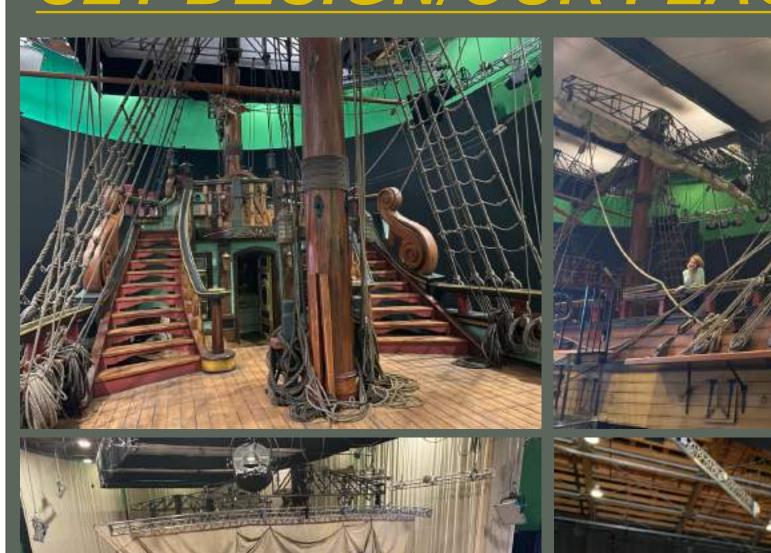

# **SKETCHES**

# WHAT WE DO IN THE SHADOWS (HERO PROPS.)











# WHAT WE DO IN THE SHADOWS (HERO PROPS)













## WHAT WE DO IN THE SHADOWS (HERO PROPS.)





# SKETCHING







## REBEL MOON - NEW WODI SE









# MODEL MAKING/PAINTING





# SET DESIGN/OUR FLAGS MEANS DEATH











### CONCEPT/DRAFTING/MODELLING





















TATIANA KAZANOVA













































# **MODELS**









# Contractor to build during cobine in proce 1204's 11557 BURS CARPORE SEE SAL 2812 FOR DISTALS 1487 10 30 10

### ENTRY DOOR, BEDROOM, BACK DOOR



### MISSION PLATE WITH KEYHOLE 2-3/8" BACKSET DOOR KNOB

3X - SETS HOME DEPOT **FULL SET** FINISH: BRONZE Model #715931





### SINGLE CYLINDER AGED BRONZE DEADBOLT

3X - SETS HOME DEPOT **FULL SET** FINISH: BRONZE Model #DLX71B

### INTERIOR DOORS



FIRST UNIT HARDWARE DOOR KNOB WITH PLATE SET

9X - SETS FIRST UNIT HARDWARE **FULL SET** FINISH: BRONZE



HARDWARE SCHEDULE

DRAWING: HARDWARE SCHEDULE

SET NAME: INT/EXT. TED'S HOUSE

LOCATION: 330 SOUTHERLAND TERRACE N.E. ATLANTA, GA

DATE: 09/02/20