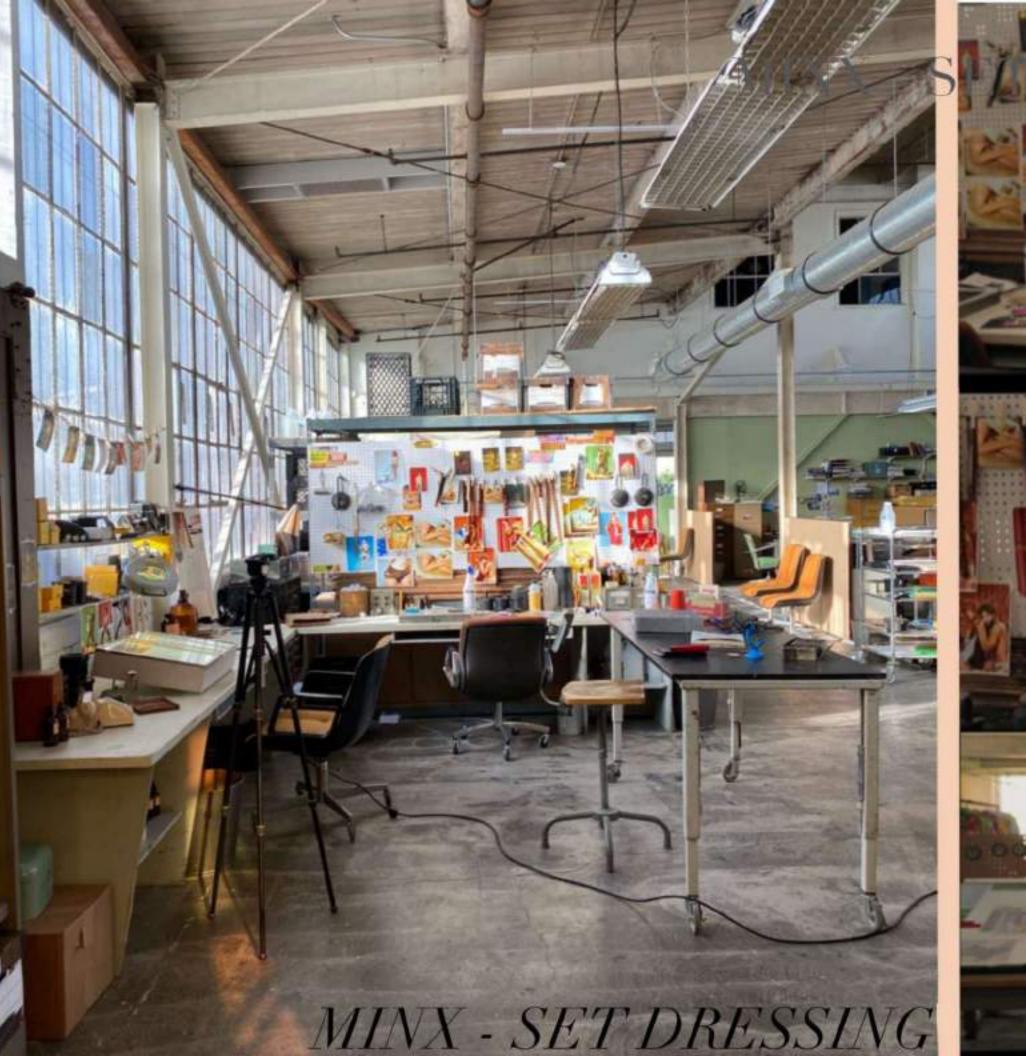

# **SKETCHES**

# WHAT WE DO IN THE SHADOWS (HERO PROPS.)











# WHAT WE DO IN THE SHADOWS (HERO PROPS)













## WHAT WE DO IN THE SHADOWS (HERO PROPS.)





# SKETCHING







## REBEL MOON - NEW WODI SE









# MODEL MAKING/PAINTING





# SET DESIGN/OUR FLAGS MEANS DEATH











### CONCEPT/DRAFTING/MODELLING





















TATIANA KAZANOVA













































# **MODELS**









# Contractor to build during cobine in proce 1204's 11557 BURS CARPORE SEE SAL 2812 FOR DISTALS 1487 10 30 10

### ENTRY DOOR, BEDROOM, BACK DOOR



### MISSION PLATE WITH KEYHOLE 2-3/8" BACKSET DOOR KNOB

3X - SETS HOME DEPOT **FULL SET** FINISH: BRONZE Model #715931





### SINGLE CYLINDER AGED BRONZE DEADBOLT

3X - SETS HOME DEPOT **FULL SET** FINISH: BRONZE Model #DLX71B

### INTERIOR DOORS



FIRST UNIT HARDWARE DOOR KNOB WITH PLATE SET

9X - SETS FIRST UNIT HARDWARE **FULL SET** FINISH: BRONZE



HARDWARE SCHEDULE

DRAWING: HARDWARE SCHEDULE

SET NAME: INT/EXT. TED'S HOUSE

LOCATION: 330 SOUTHERLAND TERRACE N.E. ATLANTA, GA

DATE: 09/02/2022

SET NO.: 110-121

REV:

2150

SHEET NO .:

GRAPHICE PAINT SFFX

GAMERIA
GREENS
PRODUCTION
STUNTS

GRANGLEC DESCR