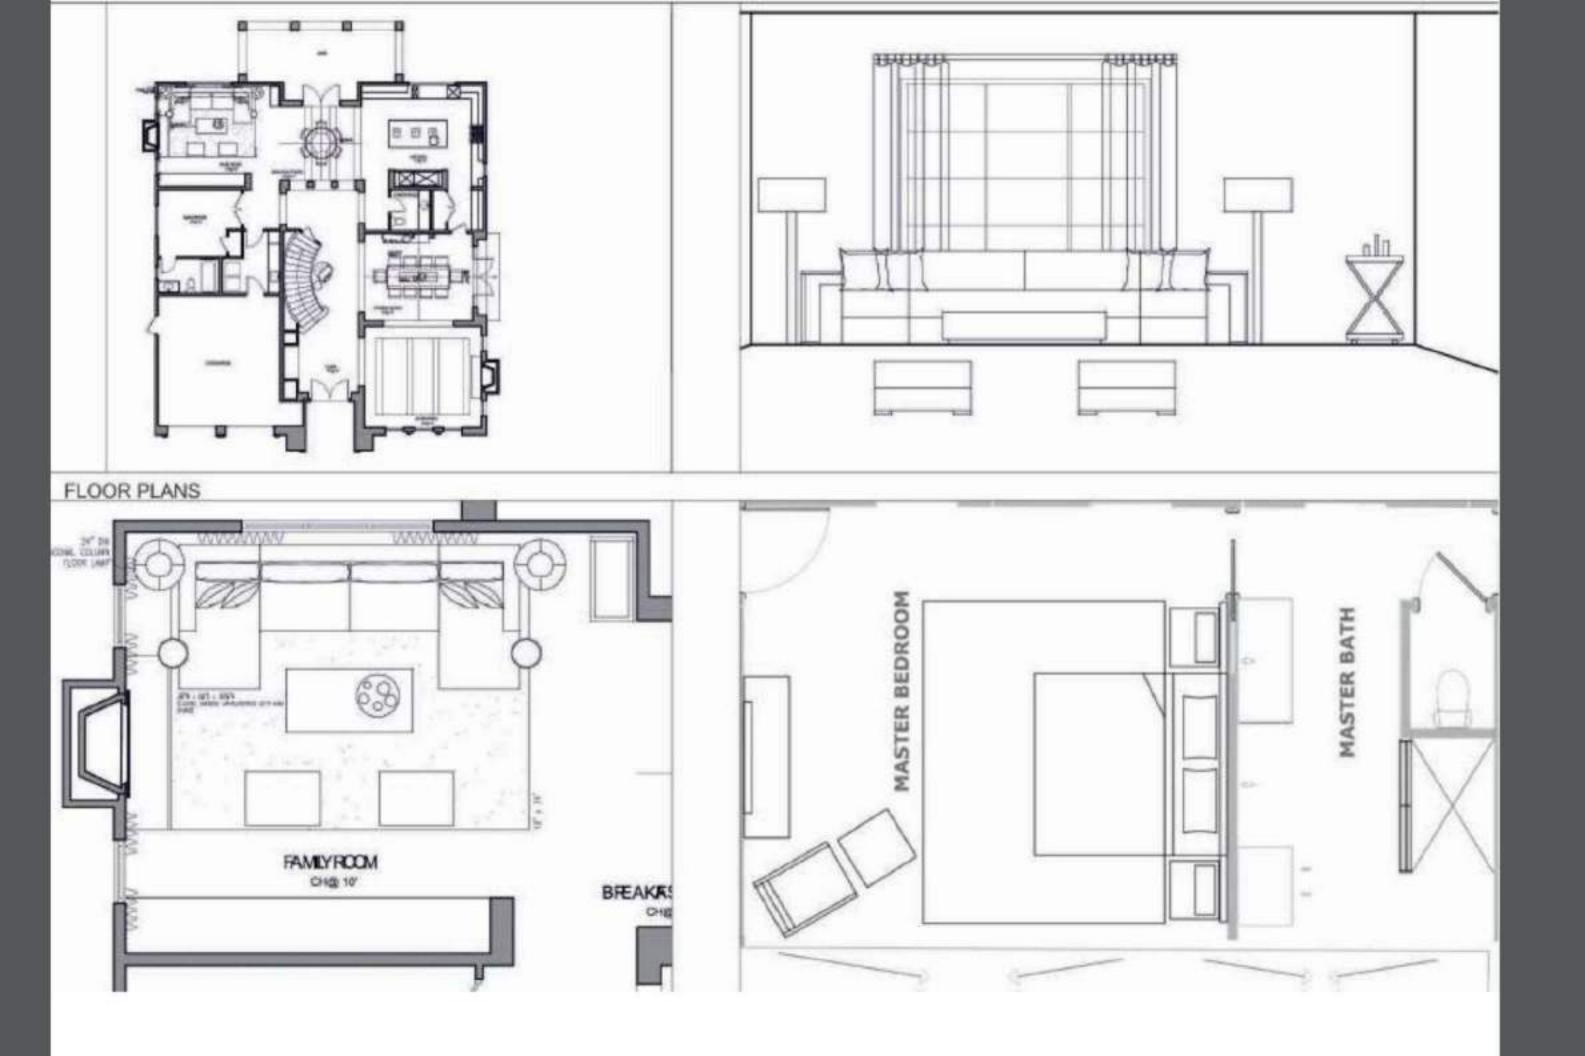

# **SKETCHES**

# WHAT WE DO IN THE SHADOWS (HERO PROPS.)











# WHAT WE DO IN THE SHADOWS (HERO PROPS)













## WHAT WE DO IN THE SHADOWS (HERO PROPS.)





# SKETCHING







## REBEL MOON - NEW WODI SE









# MODEL MAKING/PAINTING





# SET DESIGN/OUR FLAGS MEANS DEATH











### CONCEPT/DRAFTING/MODELLING





















TATIANA KAZANOVA













































# **MODELS**









# Contractor to build during cobine in proce 1204's 11557 BURS CARPORE SEE SAL 2812 FOR DISTALS 1487 10 30 10

### ENTRY DOOR, BEDROOM, BACK DOOR



### MISSION PLATE WITH KEYHOLE 2-3/8" BACKSET DOOR KNOB

3X - SETS HOME DEPOT **FULL SET** FINISH: BRONZE Model #715931





### SINGLE CYLINDER AGED BRONZE DEADBOLT

3X - SETS HOME DEPOT **FULL SET** FINISH: BRONZE Model #DLX71B

### INTERIOR DOORS



FIRST UNIT HARDWARE DOOR KNOB WITH PLATE SET

9X - SETS FIRST UNIT HARDWARE **FULL SET** FINISH: BRONZE



HARDWARE SCHEDULE

DRAWING: HARDWARE SCHEDULE

SET NAME: INT/EXT. TED'S HOUSE

LOCATION: 330 SOUTHERLAND TERRACE N.E. ATLANTA, GA

DATE: 09/02/2022

SET NO.: 110-121

REV:

2150

SHEET NO .:

GRAPHICE PAINT SFFX

GAMERIA
GREENS
PRODUCTION
STUNTS

GRANGLEC DESCRIPTION
PROPS DEC DEC

**