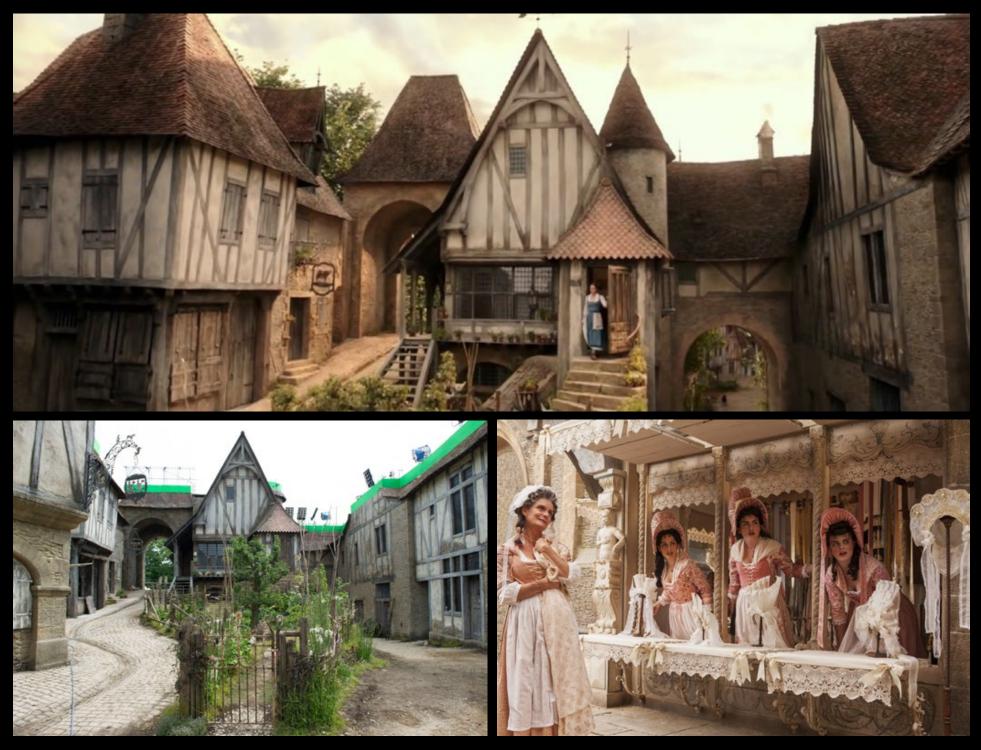

PRODUCTION DESIGNER: SARAH GREENWOOD SUPERVISING ART DIRECTOR: NIALL MORONEY SENIOR ART DIRECTOR: JAMES FOSTER SENIOR ART DIRECTOR: NICK GOTTSCHALK ART DIRECTOR: ELAINE KUSHMIKO ART DIRECTOR: MIKE STALLION ART DIRECTOR: MARK SWAIN ART DIRECTOR (SET DECORATION): CHOI HO MAN STANDBY ART DIRECTOR: EMMA MACDEVITT SNR ASSISTANT ART DIRECTOR: MATTHEW ROBINSON ASSISTANT ART DIRECTOR: WILL COUBOROUGH ASSISTANT ART DIRECTOR: OLIVER GOODIER ASSISTANT ART DIRECTOR: RHYS IFAN ASSISTANT ART DIRECTOR: PATRICIA JOHNSON ILLUSTRATOR: JOANNA BUSH ILLUSTRATOR: SIMON GUSTAFFSON ILLUSTRATOR: EVA KUNTZ GRAPHIC DESIGNER: GEORGINA MILLET SET DECORATOR: KATIE SPENCER

BALLROOM - ENCHANTED

VILLENEUVE

1

MAURICE'S WORKSHOP

3 Brast pounting revised optimit, v7 EK