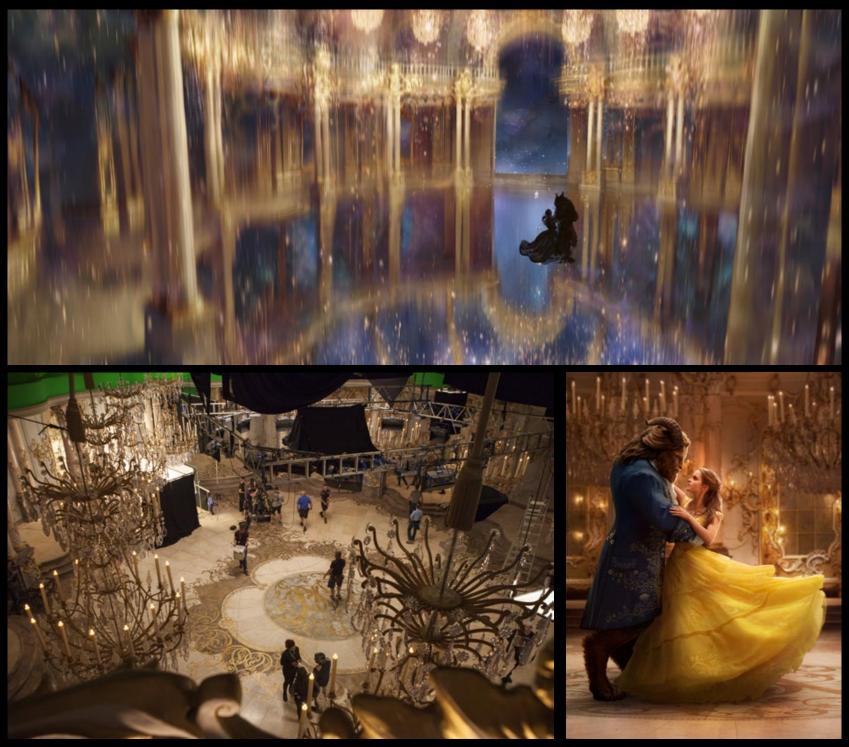

BALLROOM - ENCHANTED

VILLENEUVE

1

MAURICE'S WORKSHOP

3 Brast pounting revised optimit, v7 EK