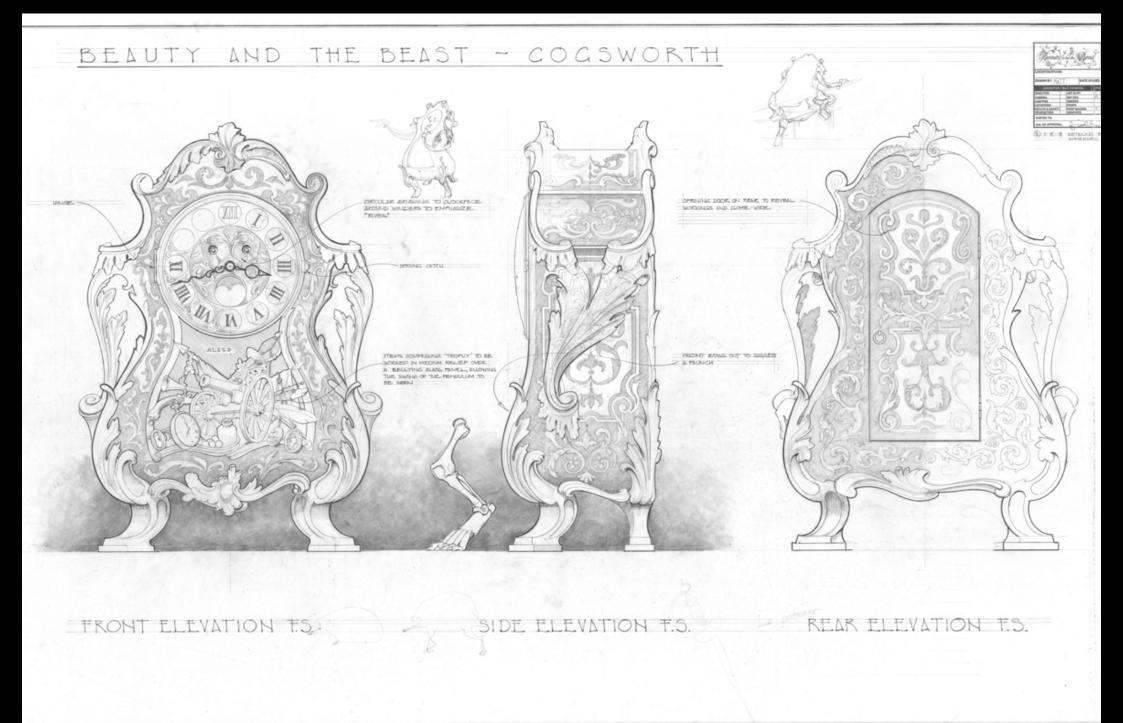

ART DIRECTOR: NIALL MORONEY SENIOR ART DIRECTOR: JAMES FOSTER SENIOR ART DIRECTOR: NICK GOTTSCHALK ART DIRECTOR: ELAINE KUSHMIKO ART DIRECTOR: MIKE STALLION ART DIRECTOR: MARK SWAIN ART DIRECTOR (SET DECORATION): CHOI HO MAN STANDBY ART DIRECTOR: EMMA MACDEVITT SNR ASSISTANT ART DIRECTOR: MATTHEW ROBINSON ASSISTANT ART DIRECTOR: WILL COUBOROUGH ASSISTANT ART DIRECTOR: OLIVER GOODIER ASSISTANT ART DIRECTOR: RHYS IFAN ASSISTANT ART DIRECTOR: PATRICIA JOHNSON ILLUSTRATOR: JOANNA BUSH ILLUSTRATOR: SIMON GUSTAFFSON ILLUSTRATOR: EVA KUNTZ GRAPHIC DESIGNER: GEORGINA MILLET SET DECORATOR: KATIE SPENCER











BALLROOM - ENCHANTED





















VILLENEUVE













1









MAURICE'S WORKSHOP









































3 Brast pounting revised optimit, v7 EK





































## KITCHEN AND DINING ROOM







MONTMARTRE