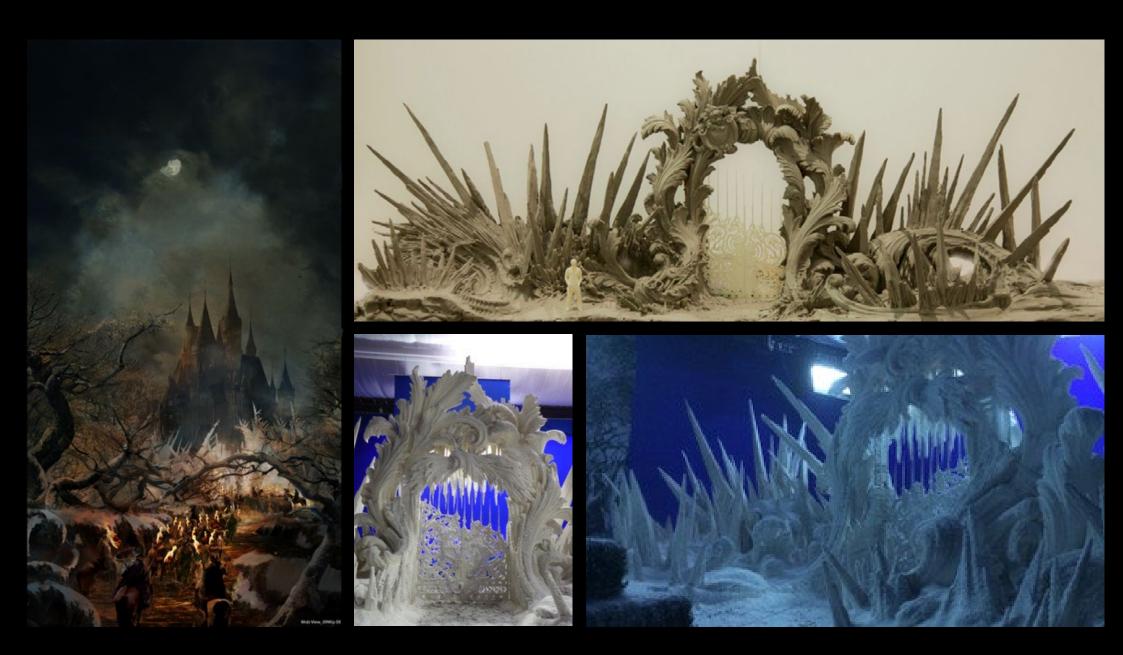

PRODUCTION DESIGNER: SARAH GREENWOOD SUPERVISING ART DIRECTOR: NIALL MORONEY SENIOR ART DIRECTOR: JAMES FOSTER SENIOR ART DIRECTOR: NICK GOTTSCHALK ART DIRECTOR: ELAINE KUSHMIKO ART DIRECTOR: MIKE STALLION ART DIRECTOR: MARK SWAIN ART DIRECTOR (SET DECORATION): CHOI HO MAN STANDBY ART DIRECTOR: EMMA MACDEVITT SNR ASSISTANT ART DIRECTOR: MATTHEW ROBINSON ASSISTANT ART DIRECTOR: WILL COUBOROUGH ASSISTANT ART DIRECTOR: OLIVER GOODIER ASSISTANT ART DIRECTOR: RHYS IFAN ASSISTANT ART DIRECTOR: PATRICIA JOHNSON ILLUSTRATOR: JOANNA BUSH ILLUSTRATOR: SIMON GUSTAFFSON ILLUSTRATOR: EVA KUNTZ GRAPHIC DESIGNER: GEORGINA MILLET SET DECORATOR: KATIE SPENCER











BALLROOM - ENCHANTED





















VILLENEUVE













1









MAURICE'S WORKSHOP









































3 Brast pounting revised optimit, v7 EK





































## KITCHEN AND DINING ROOM







MONTMARTRE