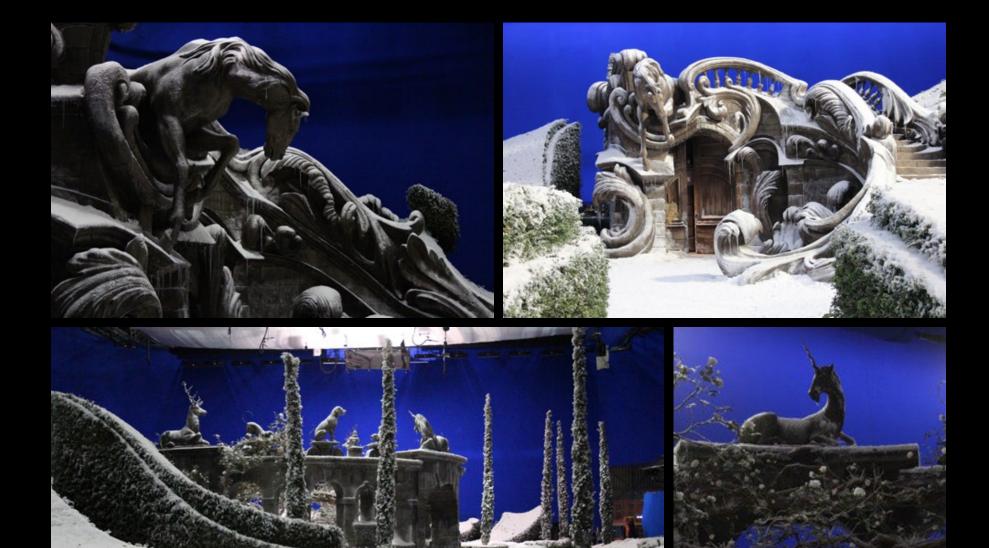

BALLROOM - ENCHANTED

VILLENEUVE

1

MAURICE'S WORKSHOP

3 Brast pounting revised optimit, v7 EK