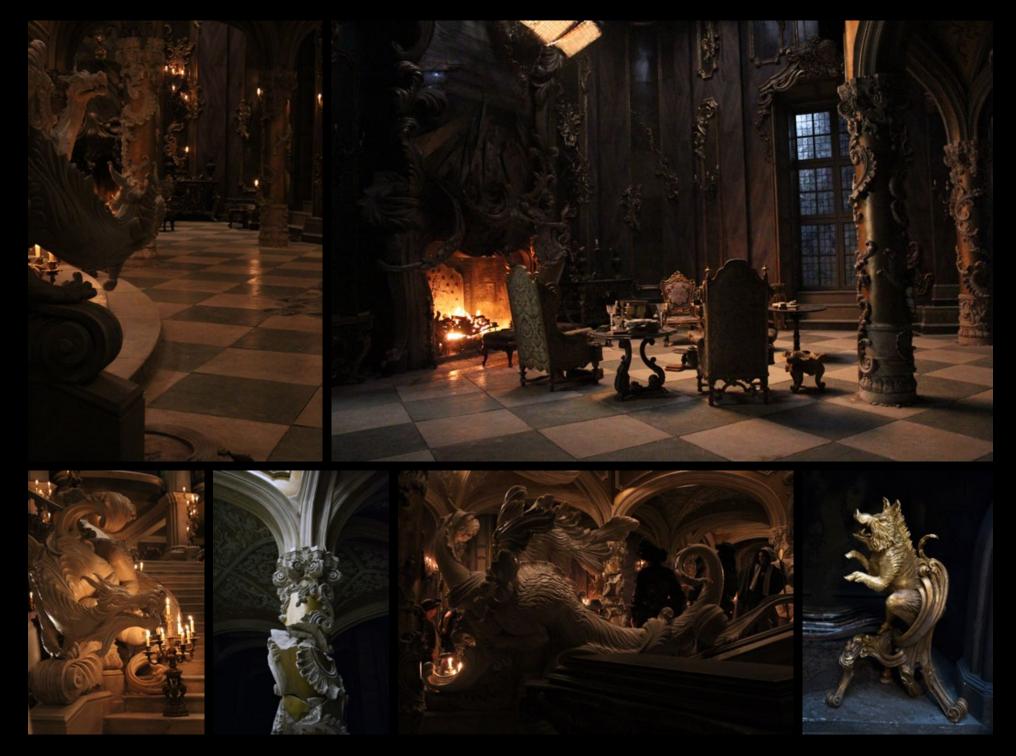

PRODUCTION DESIGNER: SARAH GREENWOOD SUPERVISING ART DIRECTOR: NIALL MORONEY SENIOR ART DIRECTOR: JAMES FOSTER SENIOR ART DIRECTOR: NICK GOTTSCHALK ART DIRECTOR: ELAINE KUSHMIKO ART DIRECTOR: MIKE STALLION ART DIRECTOR: MARK SWAIN ART DIRECTOR (SET DECORATION): CHOI HO MAN STANDBY ART DIRECTOR: EMMA MACDEVITT SNR ASSISTANT ART DIRECTOR: MATTHEW ROBINSON ASSISTANT ART DIRECTOR: WILL COUBOROUGH ASSISTANT ART DIRECTOR: OLIVER GOODIER ASSISTANT ART DIRECTOR: RHYS IFAN ASSISTANT ART DIRECTOR: PATRICIA JOHNSON ILLUSTRATOR: JOANNA BUSH ILLUSTRATOR: SIMON GUSTAFFSON ILLUSTRATOR: EVA KUNTZ GRAPHIC DESIGNER: GEORGINA MILLET SET DECORATOR: KATIE SPENCER











BALLROOM - ENCHANTED





















VILLENEUVE













1









MAURICE'S WORKSHOP









































3 Brast pounting revised optimit, v7 EK





































## KITCHEN AND DINING ROOM







MONTMARTRE