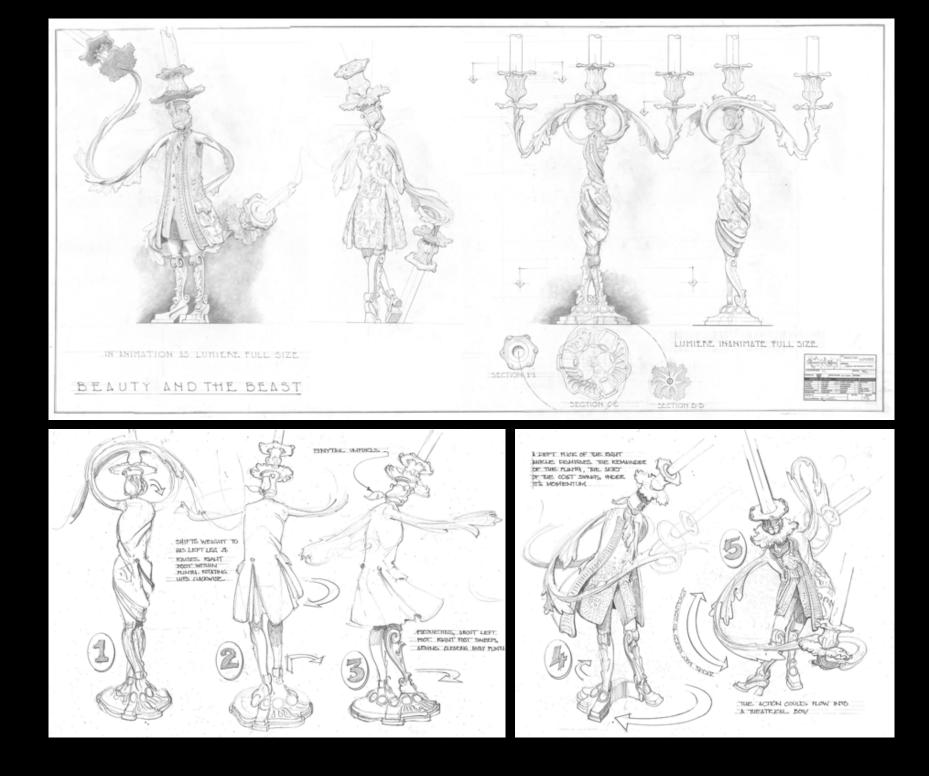

DIRECTOR: NIALL MORONEY SENIOR ART DIRECTOR: JAMES FOSTER SENIOR ART DIRECTOR: NICK GOTTSCHALK ART DIRECTOR: ELAINE KUSHMIKO ART DIRECTOR: MIKE STALLION ART DIRECTOR: MARK SWAIN ART DIRECTOR (SET DECORATION): CHOI HO MAN STANDBY ART DIRECTOR: EMMA MACDEVITT SNR ASSISTANT ART DIRECTOR: MATTHEW ROBINSON ASSISTANT ART DIRECTOR: WILL COUBOROUGH ASSISTANT ART DIRECTOR: OLIVER GOODIER ASSISTANT ART DIRECTOR: RHYS IFAN ASSISTANT ART DIRECTOR: PATRICIA JOHNSON ILLUSTRATOR: JOANNA BUSH ILLUSTRATOR: SIMON GUSTAFFSON ILLUSTRATOR: EVA KUNTZ GRAPHIC DESIGNER: GEORGINA MILLET SET DECORATOR: KATIE SPENCER











BALLROOM - ENCHANTED





















VILLENEUVE













1









MAURICE'S WORKSHOP









































3 Brast pounting revised optimit, v7 EK





































## KITCHEN AND DINING ROOM







MONTMARTRE