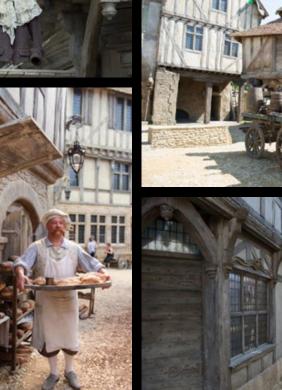

PRODUCTION DESIGNER: SARAH GREENWOOD SUPERVISING ART DIRECTOR: NIALL MORONEY SENIOR ART DIRECTOR: JAMES FOSTER SENIOR ART DIRECTOR: NICK GOTTSCHALK ART DIRECTOR: ELAINE KUSHMIKO ART DIRECTOR: MIKE STALLION ART DIRECTOR: MARK SWAIN ART DIRECTOR (SET DECORATION): CHOI HO MAN STANDBY ART DIRECTOR: EMMA MACDEVITT SNR ASSISTANT ART DIRECTOR: MATTHEW ROBINSON ASSISTANT ART DIRECTOR: WILL COUBOROUGH ASSISTANT ART DIRECTOR: OLIVER GOODIER ASSISTANT ART DIRECTOR: RHYS IFAN ASSISTANT ART DIRECTOR: PATRICIA JOHNSON ILLUSTRATOR: JOANNA BUSH ILLUSTRATOR: SIMON GUSTAFFSON ILLUSTRATOR: EVA KUNTZ GRAPHIC DESIGNER: GEORGINA MILLET SET DECORATOR: KATIE SPENCER











BALLROOM - ENCHANTED





















VILLENEUVE













1









MAURICE'S WORKSHOP









































3 Brast pounting revised optimit, v7 EK





































## KITCHEN AND DINING ROOM







MONTMARTRE