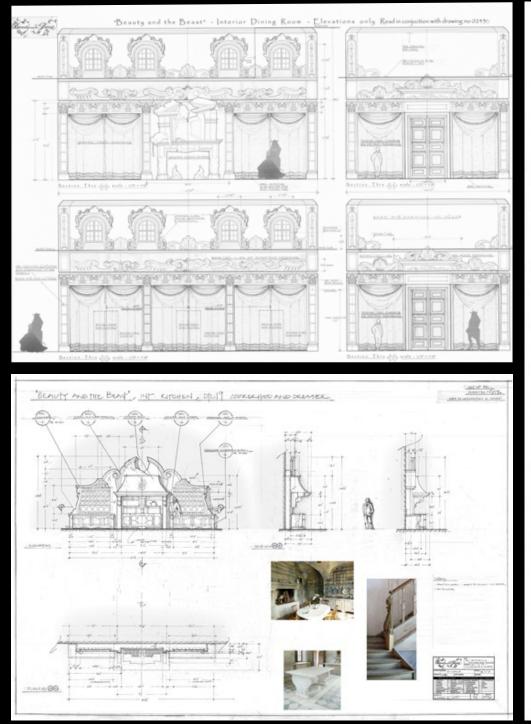

ONEY SENIOR ART DIRECTOR: JAMES FOSTER SENIOR ART DIRECTOR: NICK GOTTSCHALK ART DIRECTOR: ELAINE KUSHMIKO ART DIRECTOR: MIKE STALLION ART DIRECTOR: MARK SWAIN ART DIRECTOR (SET DECORATION): CHOI HO MAN STANDBY ART DIRECTOR: EMMA MACDEVITT SNR ASSISTANT ART DIRECTOR: MATTHEW ROBINSON ASSISTANT ART DIRECTOR: WILL COUBOROUGH ASSISTANT ART DIRECTOR: OLIVER GOODIER ASSISTANT ART DIRECTOR: RHYS IFAN ASSISTANT ART DIRECTOR: PATRICIA JOHNSON ILLUSTRATOR: JOANNA BUSH ILLUSTRATOR: SIMON GUSTAFFSON ILLUSTRATOR: EVA KUNTZ GRAPHIC DESIGNER: GEORGINA MILLET SET DECORATOR: KATIE SPENCER











BALLROOM - ENCHANTED





















VILLENEUVE













1









MAURICE'S WORKSHOP









































3 Brast pounting revised optimit, v7 EK





































## KITCHEN AND DINING ROOM







MONTMARTRE