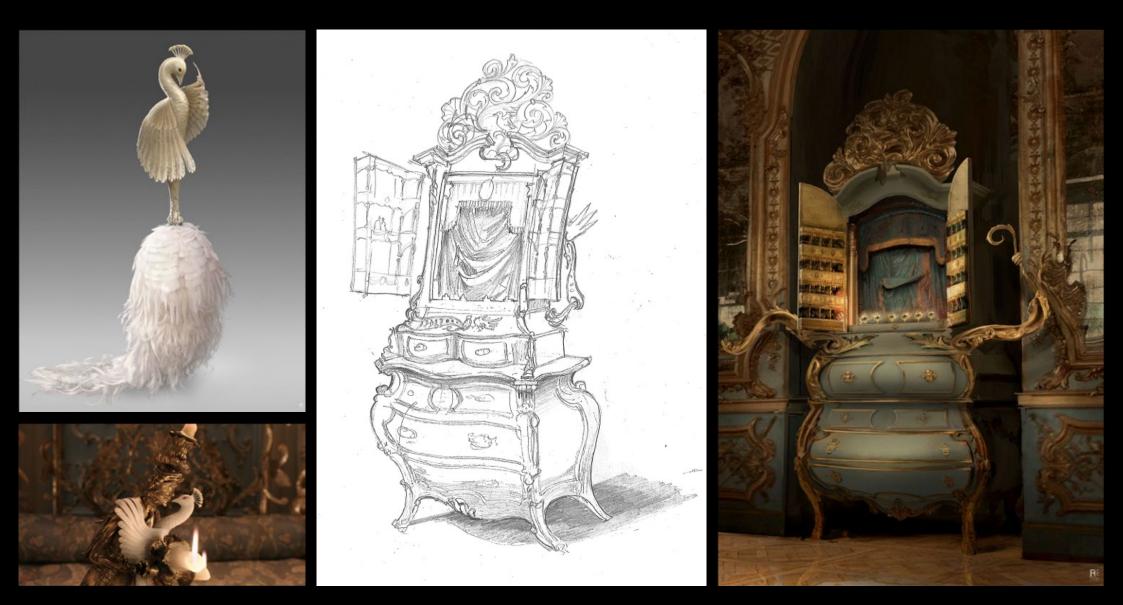

BALLROOM - ENCHANTED

VILLENEUVE

1

MAURICE'S WORKSHOP

3 Brast pounting revised optimit, v7 EK