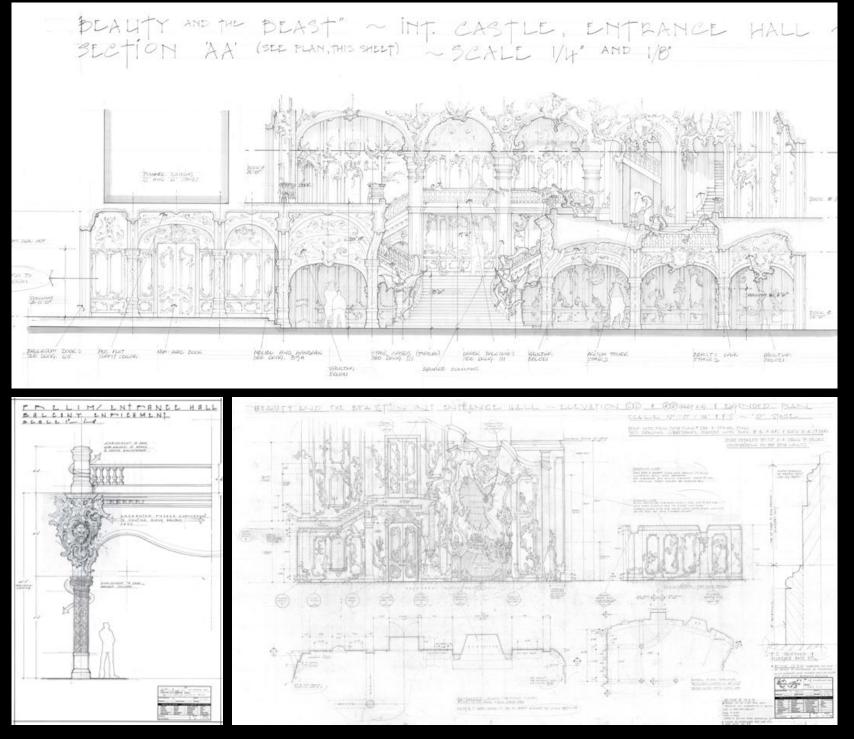

PRODUCTION DESIGNER: SARAH GREENWOOD SUPERVISING ART DIRECTOR: NIALL MORONEY SENIOR ART DIRECTOR: JAMES FOSTER SENIOR ART DIRECTOR: NICK GOTTSCHALK ART DIRECTOR: ELAINE KUSHMIKO ART DIRECTOR: MIKE STALLION ART DIRECTOR: MARK SWAIN ART DIRECTOR (SET DECORATION): CHOI HO MAN STANDBY ART DIRECTOR: EMMA MACDEVITT SNR ASSISTANT ART DIRECTOR: MATTHEW ROBINSON ASSISTANT ART DIRECTOR: WILL COUBOROUGH ASSISTANT ART DIRECTOR: OLIVER GOODIER ASSISTANT ART DIRECTOR: RHYS IFAN ASSISTANT ART DIRECTOR: PATRICIA JOHNSON ILLUSTRATOR: JOANNA BUSH ILLUSTRATOR: SIMON GUSTAFFSON ILLUSTRATOR: EVA KUNTZ GRAPHIC DESIGNER: GEORGINA MILLET SET DECORATOR: KATIE SPENCER











BALLROOM - ENCHANTED





















VILLENEUVE













1









MAURICE'S WORKSHOP









































3 Brast pounting revised optimit, v7 EK





































## KITCHEN AND DINING ROOM







MONTMARTRE