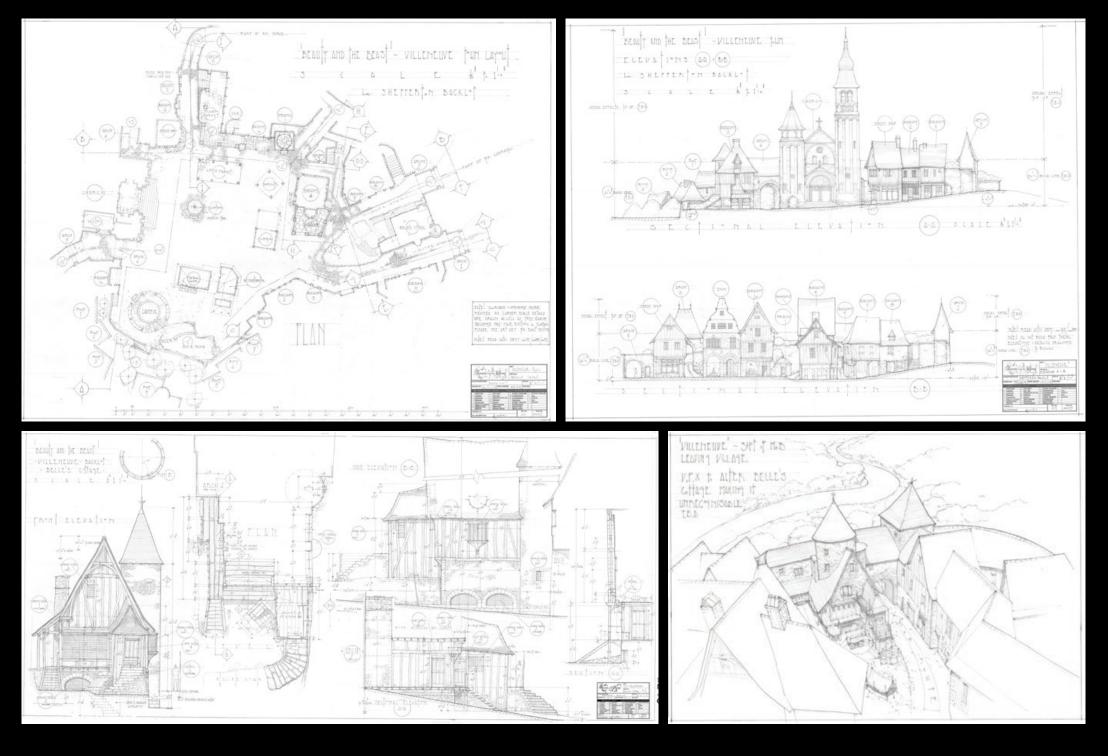

BALLROOM - ENCHANTED

VILLENEUVE

1

MAURICE'S WORKSHOP

3 Brast pounting revised optimit, v7 EK