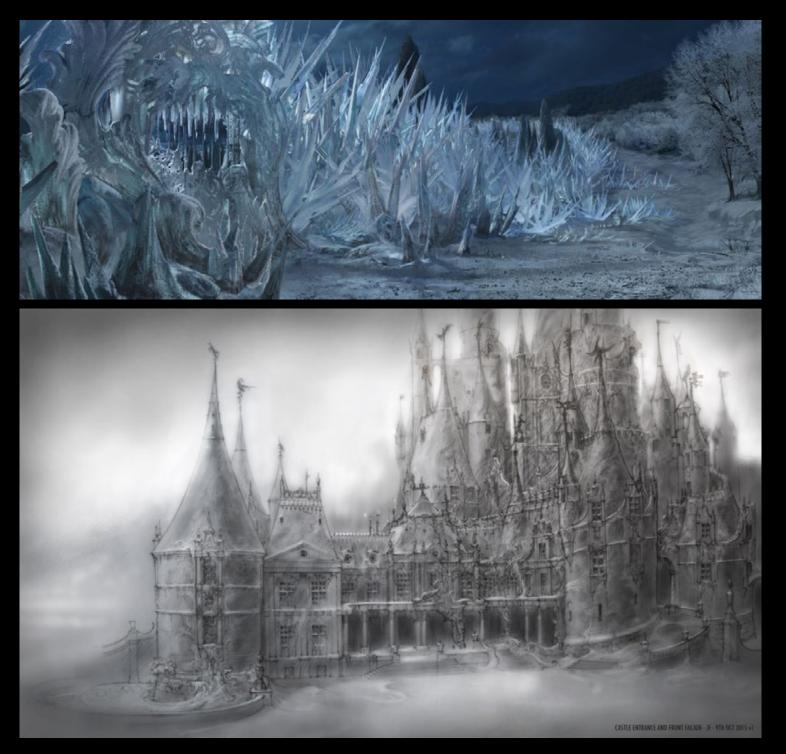

ALK ART DIRECTOR: ELAINE KUSHMIKO ART DIRECTOR: MIKE STALLION ART DIRECTOR: MARK SWAIN ART DIRECTOR (SET DECORATION): CHOI HO MAN STANDBY ART DIRECTOR: EMMA MACDEVITT SNR ASSISTANT ART DIRECTOR: MATTHEW ROBINSON ASSISTANT ART DIRECTOR: WILL COUBOROUGH ASSISTANT ART DIRECTOR: OLIVER GOODIER ASSISTANT ART DIRECTOR: RHYS IFAN ASSISTANT ART DIRECTOR: PATRICIA JOHNSON ILLUSTRATOR: JOANNA BUSH ILLUSTRATOR: SIMON GUSTAFFSON ILLUSTRATOR: EVA KUNTZ GRAPHIC DESIGNER: GEORGINA MILLET SET DECORATOR: KATIE SPENCER











BALLROOM - ENCHANTED





















VILLENEUVE













1









MAURICE'S WORKSHOP









































3 Brast pounting revised optimit, v7 EK





































## KITCHEN AND DINING ROOM







MONTMARTRE