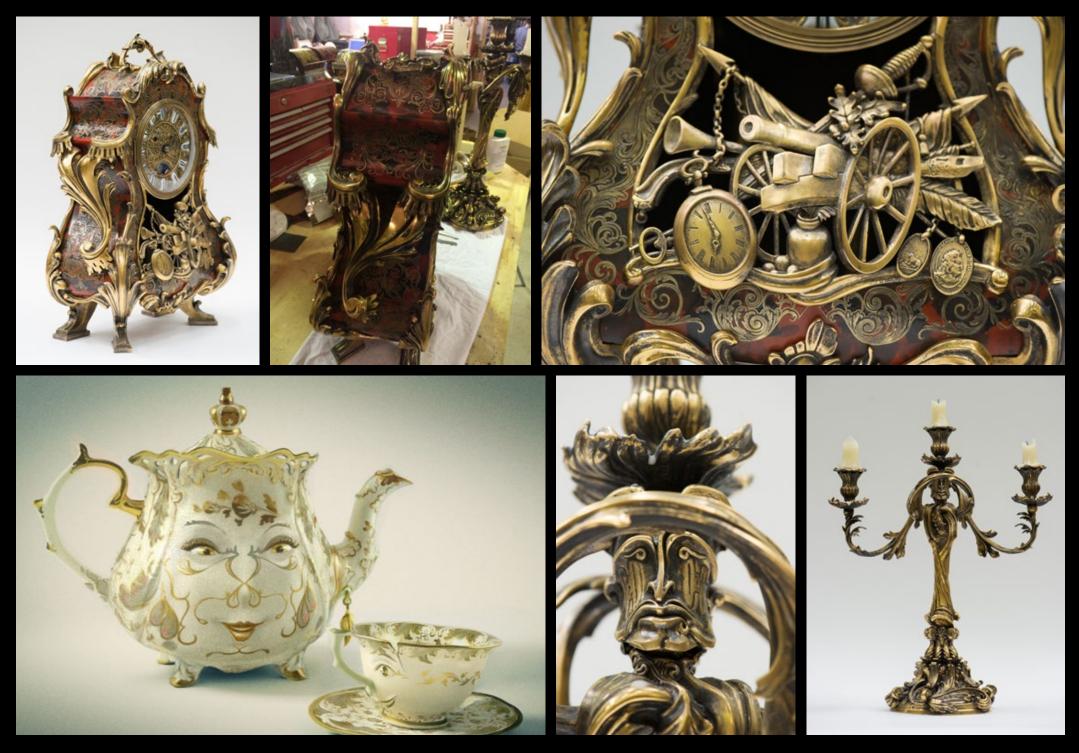

RT DIRECTOR: NIALL MORONEY SENIOR ART DIRECTOR: JAMES FOSTER SENIOR ART DIRECTOR: NICK GOTTSCHALK ART DIRECTOR: ELAINE KUSHMIKO ART DIRECTOR: MIKE STALLION ART DIRECTOR: MARK SWAIN ART DIRECTOR (SET DECORATION): CHOI HO MAN STANDBY ART DIRECTOR: EMMA MACDEVITT SNR ASSISTANT ART DIRECTOR: MATTHEW ROBINSON ASSISTANT ART DIRECTOR: WILL COUBOROUGH ASSISTANT ART DIRECTOR: OLIVER GOODIER ASSISTANT ART DIRECTOR: RHYS IFAN ASSISTANT ART DIRECTOR: PATRICIA JOHNSON ILLUSTRATOR: JOANNA BUSH ILLUSTRATOR: SIMON GUSTAFFSON ILLUSTRATOR: EVA KUNTZ GRAPHIC DESIGNER: GEORGINA MILLET SET DECORATOR: KATIE SPENCER











BALLROOM - ENCHANTED





















VILLENEUVE













1









MAURICE'S WORKSHOP









































3 Brast pounting revised optimit, v7 EK





































## KITCHEN AND DINING ROOM







MONTMARTRE