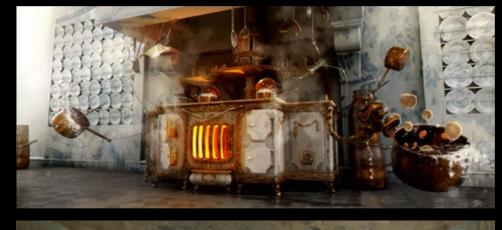

IALL MORONEY SENIOR ART DIRECTOR: JAMES FOSTER SENIOR ART DIRECTOR: NICK GOTTSCHALK ART DIRECTOR: ELAINE KUSHMIKO ART DIRECTOR: MIKE STALLION ART DIRECTOR: MARK SWAIN ART DIRECTOR (SET DECORATION): CHOI HO MAN STANDBY ART DIRECTOR: EMMA MACDEVITT SNR ASSISTANT ART DIRECTOR: MATTHEW ROBINSON ASSISTANT ART DIRECTOR: WILL COUBOROUGH ASSISTANT ART DIRECTOR: OLIVER GOODIER ASSISTANT ART DIRECTOR: RHYS IFAN ASSISTANT ART DIRECTOR: PATRICIA JOHNSON ILLUSTRATOR: JOANNA BUSH ILLUSTRATOR: SIMON GUSTAFFSON ILLUSTRATOR: EVA KUNTZ GRAPHIC DESIGNER: GEORGINA MILLET SET DECORATOR: KATIE SPENCER











BALLROOM - ENCHANTED





















VILLENEUVE













1









MAURICE'S WORKSHOP









































3 Brast pounting revised optimit, v7 EK





































## KITCHEN AND DINING ROOM







MONTMARTRE