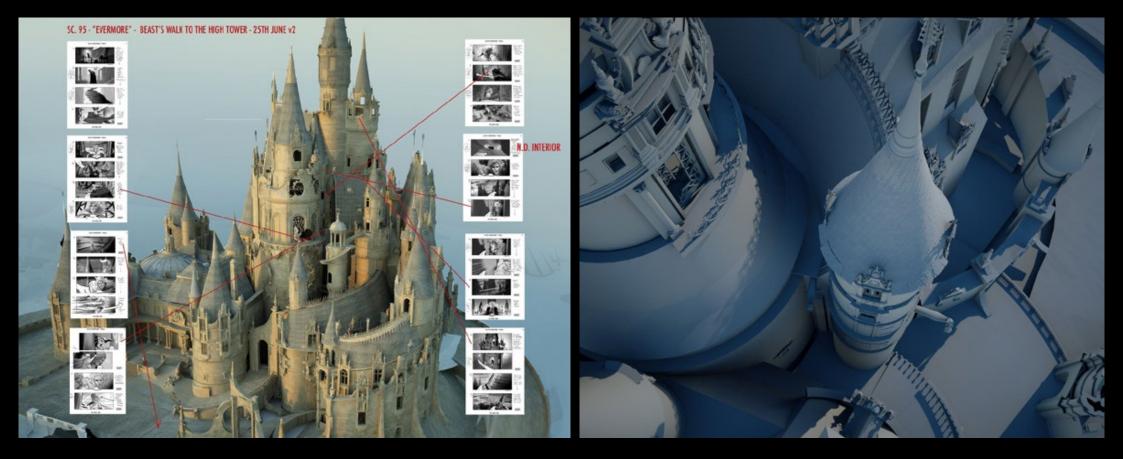

K ART DIRECTOR: ELAINE KUSHMIKO ART DIRECTOR: MIKE STALLION ART DIRECTOR: MARK SWAIN ART DIRECTOR (SET DECORATION): CHOI HO MAN STANDBY ART DIRECTOR: EMMA MACDEVITT SNR ASSISTANT ART DIRECTOR: MATTHEW ROBINSON ASSISTANT ART DIRECTOR: WILL COUBOROUGH ASSISTANT ART DIRECTOR: OLIVER GOODIER ASSISTANT ART DIRECTOR: RHYS IFAN ASSISTANT ART DIRECTOR: PATRICIA JOHNSON ILLUSTRATOR: JOANNA BUSH ILLUSTRATOR: SIMON GUSTAFFSON ILLUSTRATOR: EVA KUNTZ GRAPHIC DESIGNER: GEORGINA MILLET SET DECORATOR: KATIE SPENCER











BALLROOM - ENCHANTED





















VILLENEUVE













1









MAURICE'S WORKSHOP









































3 Brast pounting revised optimit, v7 EK





































## KITCHEN AND DINING ROOM







MONTMARTRE