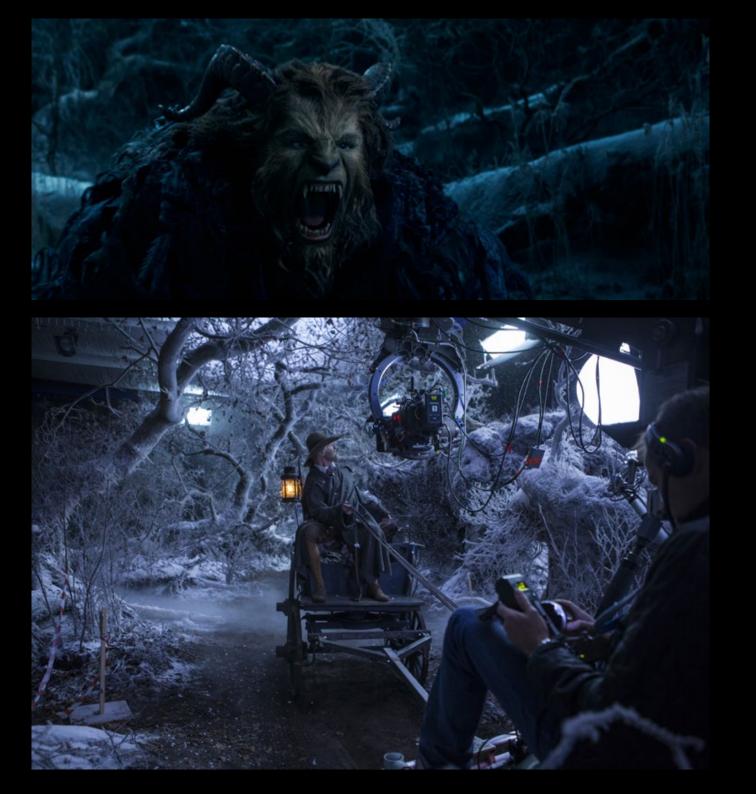

BALLROOM - ENCHANTED

VILLENEUVE

1

MAURICE'S WORKSHOP

3 Brast pounting revised optimit, v7 EK