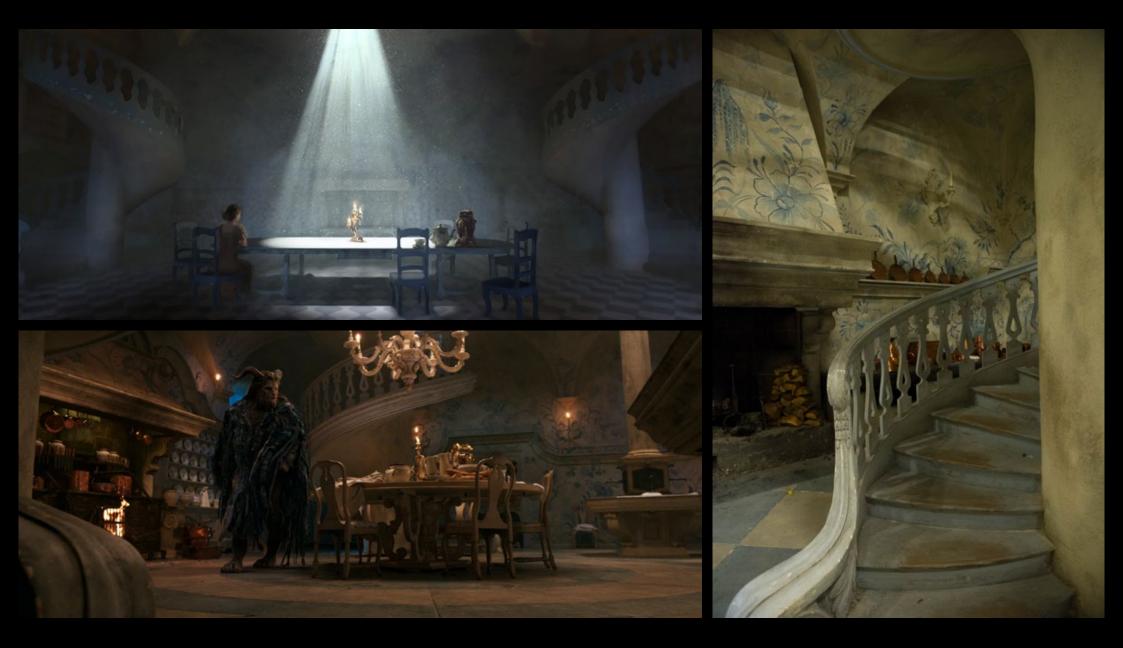

ORONEY SENIOR ART DIRECTOR: JAMES FOSTER SENIOR ART DIRECTOR: NICK GOTTSCHALK ART DIRECTOR: ELAINE KUSHMIKO ART DIRECTOR: MIKE STALLION ART DIRECTOR: MARK SWAIN ART DIRECTOR (SET DECORATION): CHOI HO MAN STANDBY ART DIRECTOR: EMMA MACDEVITT SNR ASSISTANT ART DIRECTOR: MATTHEW ROBINSON ASSISTANT ART DIRECTOR: WILL COUBOROUGH ASSISTANT ART DIRECTOR: OLIVER GOODIER ASSISTANT ART DIRECTOR: RHYS IFAN ASSISTANT ART DIRECTOR: PATRICIA JOHNSON ILLUSTRATOR: JOANNA BUSH ILLUSTRATOR: SIMON GUSTAFFSON ILLUSTRATOR: EVA KUNTZ GRAPHIC DESIGNER: GEORGINA MILLET SET DECORATOR: KATIE SPENCER











BALLROOM - ENCHANTED





















VILLENEUVE













1









MAURICE'S WORKSHOP









































3 Brast pounting revised optimit, v7 EK





































## KITCHEN AND DINING ROOM







MONTMARTRE