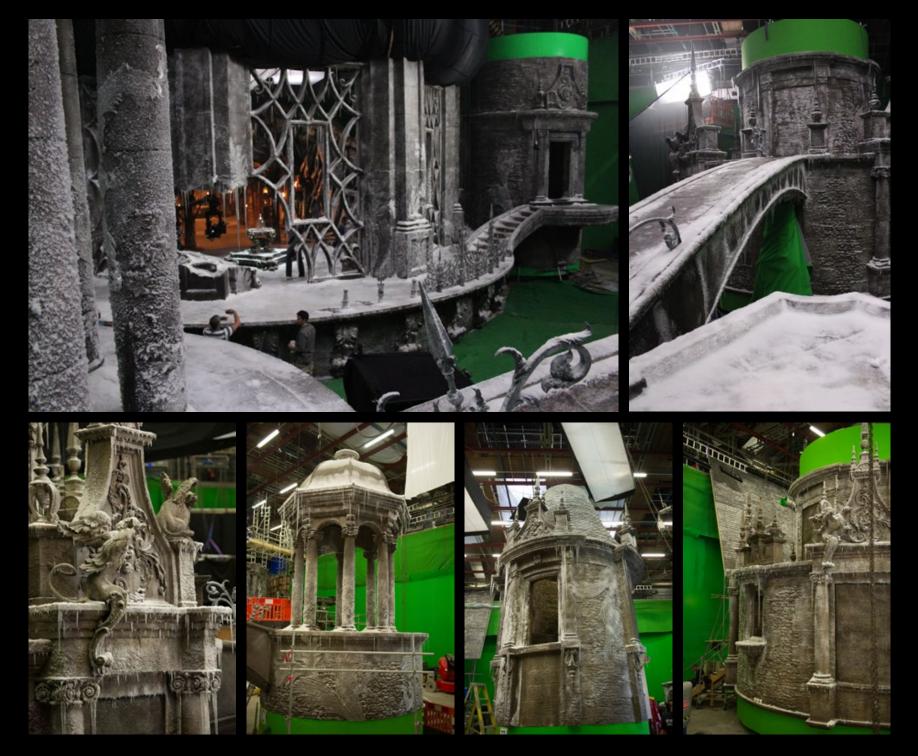

ART DIRECTOR: ELAINE KUSHMIKO ART DIRECTOR: MIKE STALLION ART DIRECTOR: MARK SWAIN ART DIRECTOR (SET DECORATION): CHOI HO MAN STANDBY ART DIRECTOR: EMMA MACDEVITT SNR ASSISTANT ART DIRECTOR: MATTHEW ROBINSON ASSISTANT ART DIRECTOR: WILL COUBOROUGH ASSISTANT ART DIRECTOR: OLIVER GOODIER ASSISTANT ART DIRECTOR: RHYS IFAN ASSISTANT ART DIRECTOR: PATRICIA JOHNSON ILLUSTRATOR: JOANNA BUSH ILLUSTRATOR: SIMON GUSTAFFSON ILLUSTRATOR: EVA KUNTZ GRAPHIC DESIGNER: GEORGINA MILLET SET DECORATOR: KATIE SPENCER











BALLROOM - ENCHANTED





















VILLENEUVE













1









MAURICE'S WORKSHOP









































3 Brast pounting revised optimit, v7 EK





































## KITCHEN AND DINING ROOM







MONTMARTRE