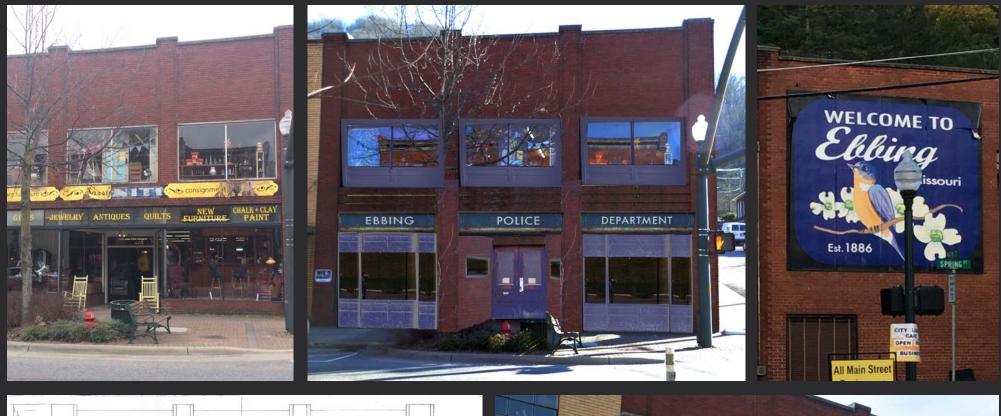

FRANCES MCDORMAND



HARRELSON

SAM ROCKWELL THREE BILLBOARDS

#### IN THEATERS NOVEMBER 10

# **PRODUCTION DESIGN PRESENTATION**

#### **PRODUCTION DESIGNER: INBAL WEINBERG**

ART DIRECTOR: JESSE ROSENTHAL CONSTRUCTION COORDINATOR: WHITNEY YALE CHARGE SCENIC: CHRIS HOLOCOMBE GRAPHIC DESIGNER: LILLIAN HEYWARD SET DECORATOR: MERISSA LOMBARDO ART DEPARTMENT COORDINATOR: JESSICA SEGAL PROPMASTER: PHIL SCHNEIDER LEADMAN: PARTICK FUHRMAN

#### Set: Billboard Road - Mildred's Billboards











### Set: Billboard Road - Vintage Billboards







#### **Set: Police Station**

















# Set: Ebbing Advertising Agency





### Set: Dixon's House







# Set: Gift Shop















SPECIAL THANKS TO THE AMAZING CAST AND CREW OF THREE BILLBOARDS OUTSIDE EBBING, MISSOURI