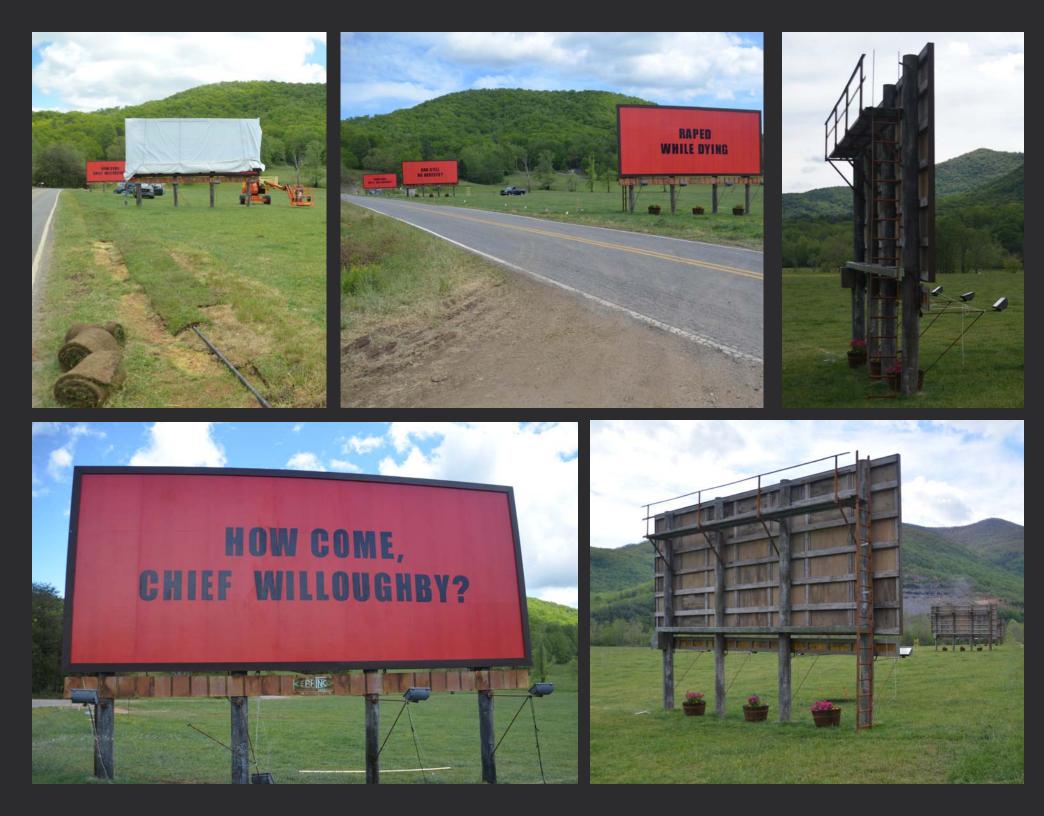

FRANCES MCDORMAND



HARRELSON

SAM ROCKWELL THREE BILLBOARDS

#### IN THEATERS NOVEMBER 10

# **PRODUCTION DESIGN PRESENTATION**

#### **PRODUCTION DESIGNER: INBAL WEINBERG**

ART DIRECTOR: JESSE ROSENTHAL CONSTRUCTION COORDINATOR: WHITNEY YALE CHARGE SCENIC: CHRIS HOLOCOMBE GRAPHIC DESIGNER: LILLIAN HEYWARD SET DECORATOR: MERISSA LOMBARDO ART DEPARTMENT COORDINATOR: JESSICA SEGAL PROPMASTER: PHIL SCHNEIDER LEADMAN: PARTICK FUHRMAN

#### Set: Billboard Road - Mildred's Billboards











### Set: Billboard Road - Vintage Billboards







#### **Set: Police Station**

















# Set: Ebbing Advertising Agency





### Set: Dixon's House







# Set: Gift Shop















SPECIAL THANKS TO THE AMAZING CAST AND CREW OF THREE BILLBOARDS OUTSIDE EBBING, MISSOURI