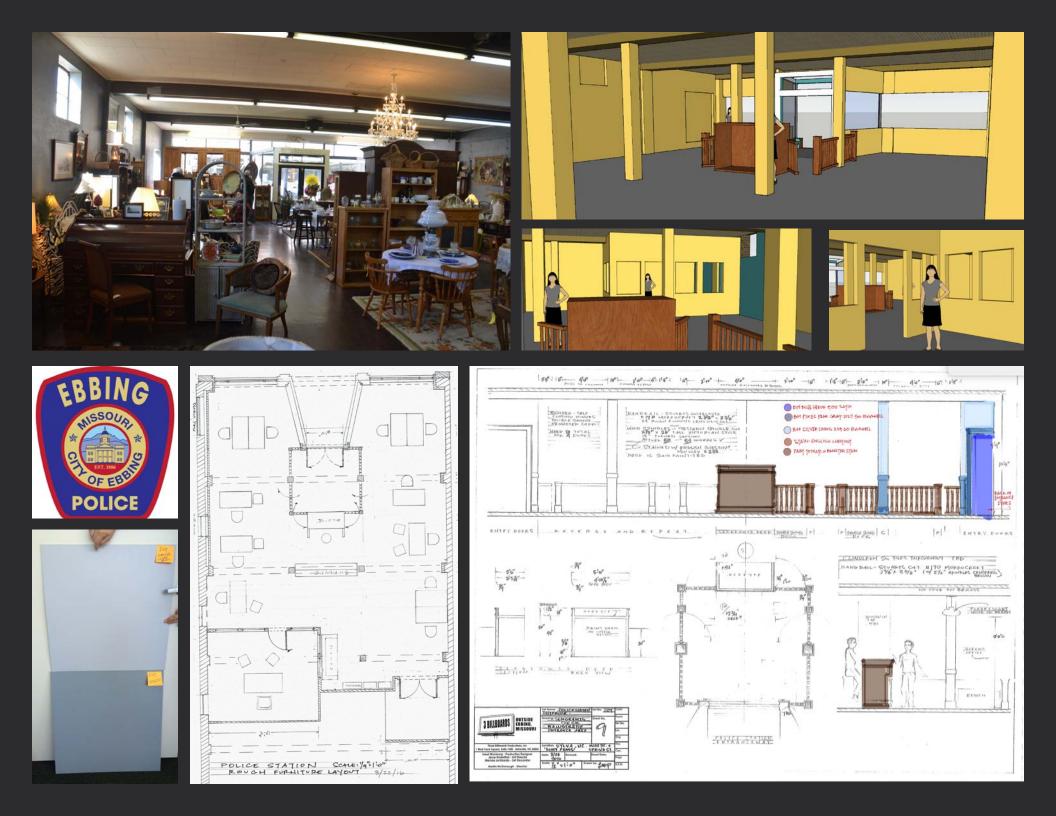

FRANCES MCDORMAND



HARRELSON

SAM ROCKWELL THREE BILLBOARDS

#### IN THEATERS NOVEMBER 10

# **PRODUCTION DESIGN PRESENTATION**

#### **PRODUCTION DESIGNER: INBAL WEINBERG**

ART DIRECTOR: JESSE ROSENTHAL CONSTRUCTION COORDINATOR: WHITNEY YALE CHARGE SCENIC: CHRIS HOLOCOMBE GRAPHIC DESIGNER: LILLIAN HEYWARD SET DECORATOR: MERISSA LOMBARDO ART DEPARTMENT COORDINATOR: JESSICA SEGAL PROPMASTER: PHIL SCHNEIDER LEADMAN: PARTICK FUHRMAN

#### Set: Billboard Road - Mildred's Billboards











### Set: Billboard Road - Vintage Billboards







#### **Set: Police Station**

















# Set: Ebbing Advertising Agency





### Set: Dixon's House







# Set: Gift Shop















SPECIAL THANKS TO THE AMAZING CAST AND CREW OF THREE BILLBOARDS OUTSIDE EBBING, MISSOURI