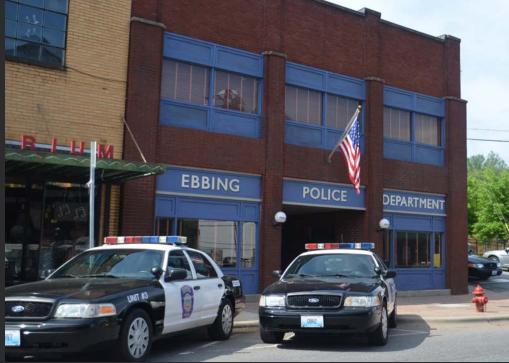

FRANCES MCDORMAND



HARRELSON

SAM ROCKWELL THREE BILLBOARDS

#### IN THEATERS NOVEMBER 10

# **PRODUCTION DESIGN PRESENTATION**

#### **PRODUCTION DESIGNER: INBAL WEINBERG**

ART DIRECTOR: JESSE ROSENTHAL CONSTRUCTION COORDINATOR: WHITNEY YALE CHARGE SCENIC: CHRIS HOLOCOMBE GRAPHIC DESIGNER: LILLIAN HEYWARD SET DECORATOR: MERISSA LOMBARDO ART DEPARTMENT COORDINATOR: JESSICA SEGAL PROPMASTER: PHIL SCHNEIDER LEADMAN: PARTICK FUHRMAN

#### Set: Billboard Road - Mildred's Billboards











### Set: Billboard Road - Vintage Billboards







#### **Set: Police Station**

















# Set: Ebbing Advertising Agency





### Set: Dixon's House







# Set: Gift Shop















SPECIAL THANKS TO THE AMAZING CAST AND CREW OF THREE BILLBOARDS OUTSIDE EBBING, MISSOURI