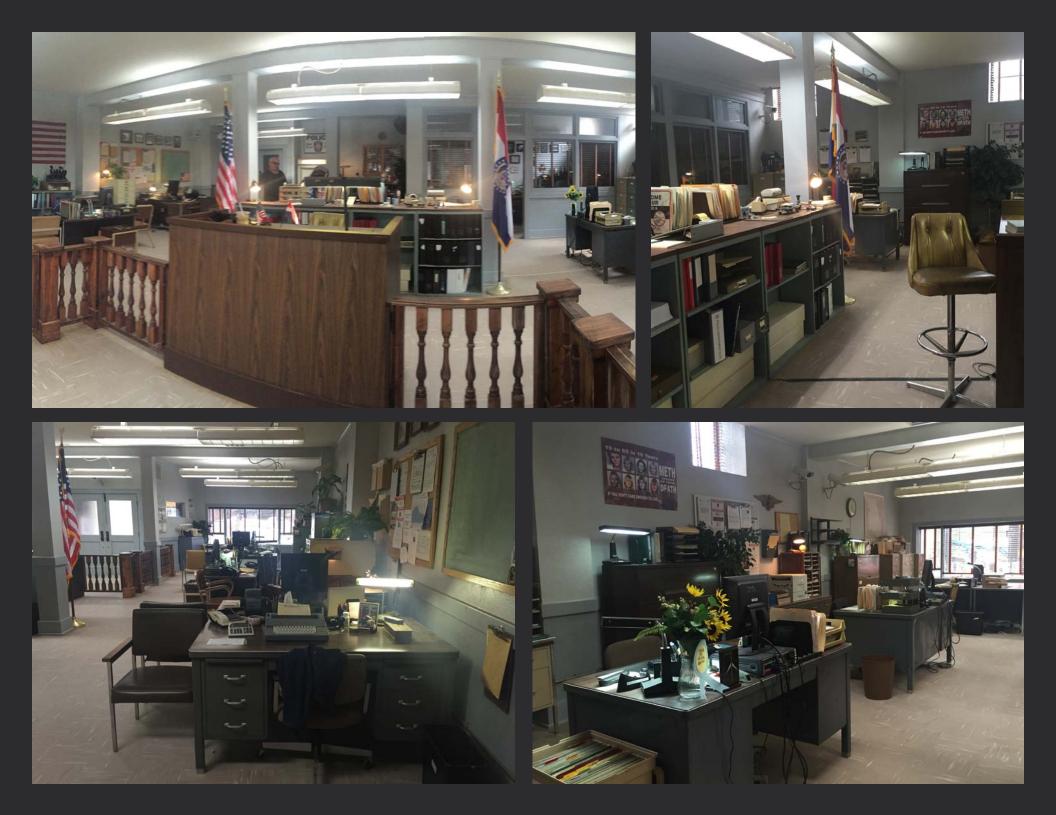

FRANCES MCDORMAND



HARRELSON

SAM ROCKWELL THREE BILLBOARDS

#### IN THEATERS NOVEMBER 10

# **PRODUCTION DESIGN PRESENTATION**

#### **PRODUCTION DESIGNER: INBAL WEINBERG**

ART DIRECTOR: JESSE ROSENTHAL CONSTRUCTION COORDINATOR: WHITNEY YALE CHARGE SCENIC: CHRIS HOLOCOMBE GRAPHIC DESIGNER: LILLIAN HEYWARD SET DECORATOR: MERISSA LOMBARDO ART DEPARTMENT COORDINATOR: JESSICA SEGAL PROPMASTER: PHIL SCHNEIDER LEADMAN: PARTICK FUHRMAN

#### Set: Billboard Road - Mildred's Billboards











### Set: Billboard Road - Vintage Billboards







#### **Set: Police Station**

















# Set: Ebbing Advertising Agency





### Set: Dixon's House







# Set: Gift Shop















SPECIAL THANKS TO THE AMAZING CAST AND CREW OF THREE BILLBOARDS OUTSIDE EBBING, MISSOURI