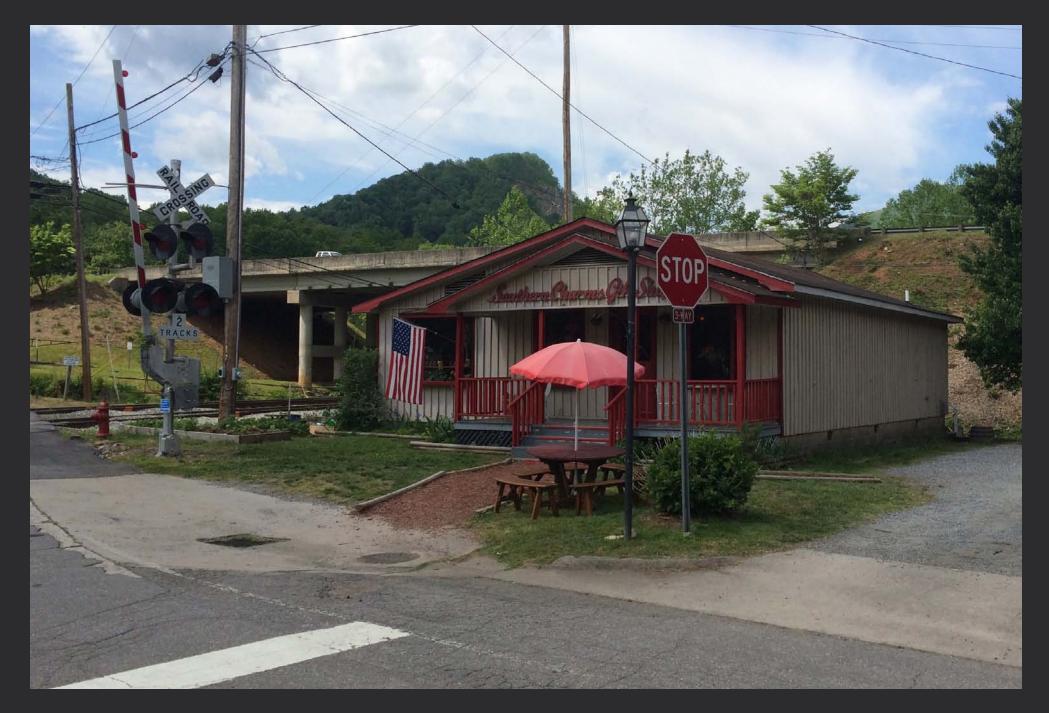

# Set: Gift Shop

SPECIAL THANKS TO THE AMAZING CAST AND CREW OF THREE BILLBOARDS OUTSIDE EBBING, MISSOURI