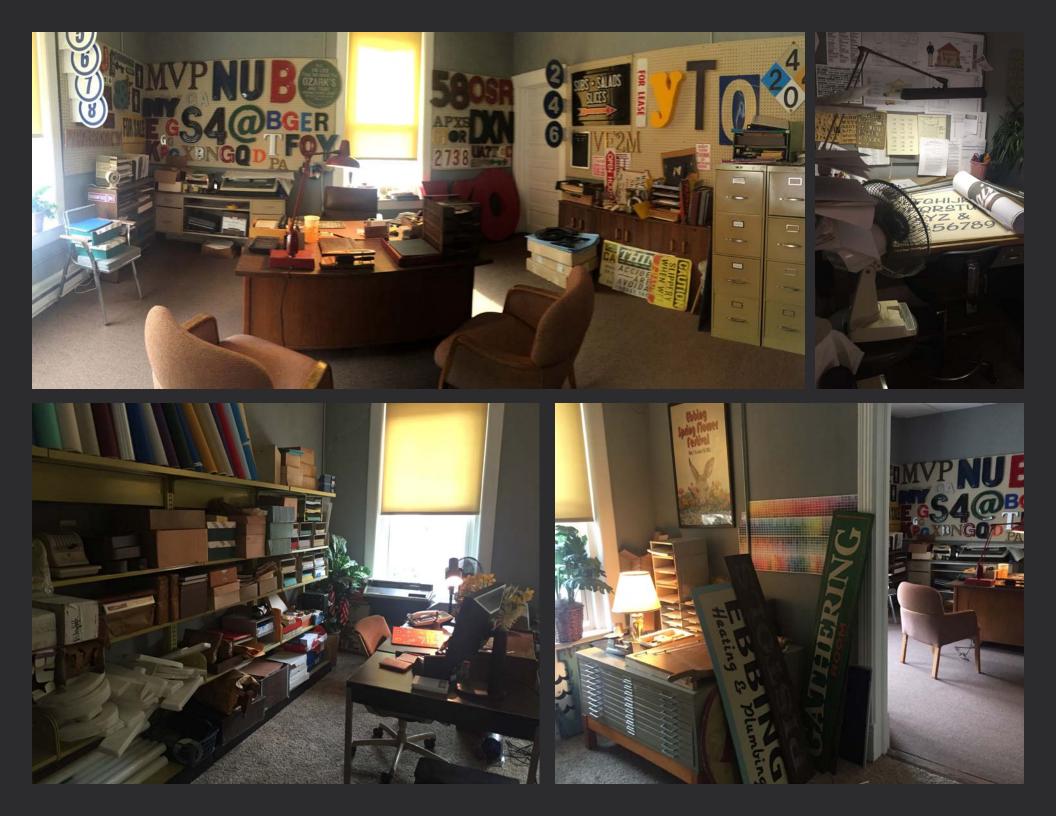

FRANCES MCDORMAND



HARRELSON

SAM ROCKWELL THREE BILLBOARDS

#### IN THEATERS NOVEMBER 10

# **PRODUCTION DESIGN PRESENTATION**

#### **PRODUCTION DESIGNER: INBAL WEINBERG**

ART DIRECTOR: JESSE ROSENTHAL CONSTRUCTION COORDINATOR: WHITNEY YALE CHARGE SCENIC: CHRIS HOLOCOMBE GRAPHIC DESIGNER: LILLIAN HEYWARD SET DECORATOR: MERISSA LOMBARDO ART DEPARTMENT COORDINATOR: JESSICA SEGAL PROPMASTER: PHIL SCHNEIDER LEADMAN: PARTICK FUHRMAN

#### Set: Billboard Road - Mildred's Billboards











### Set: Billboard Road - Vintage Billboards







#### **Set: Police Station**

















# Set: Ebbing Advertising Agency





### Set: Dixon's House







# Set: Gift Shop















SPECIAL THANKS TO THE AMAZING CAST AND CREW OF THREE BILLBOARDS OUTSIDE EBBING, MISSOURI