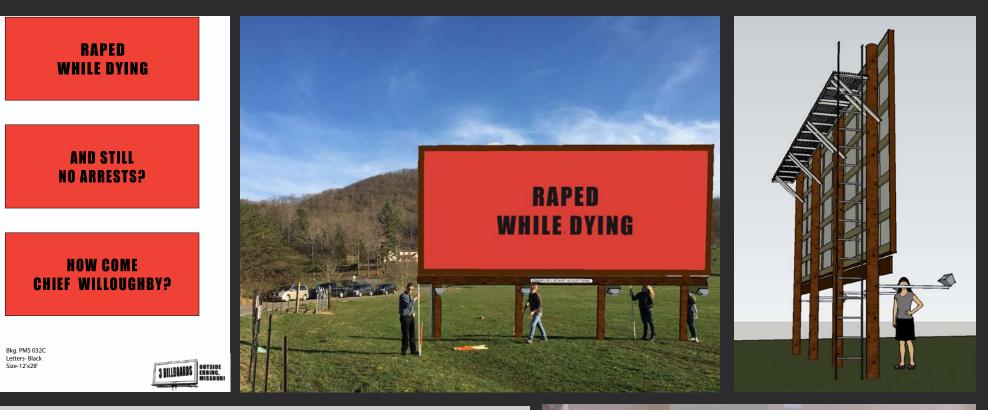

#### Set: Billboard Road - Mildred's Billboards

### Set: Billboard Road - Vintage Billboards