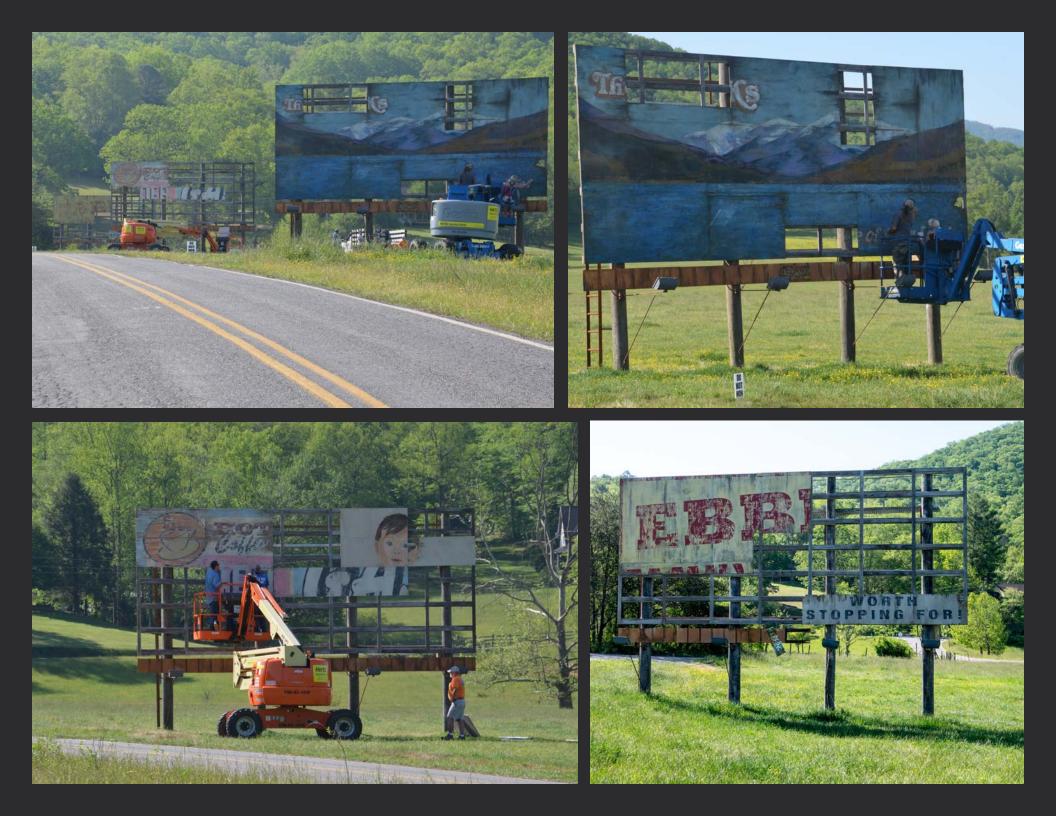

#### Set: Billboard Road - Mildred's Billboards

### Set: Billboard Road - Vintage Billboards