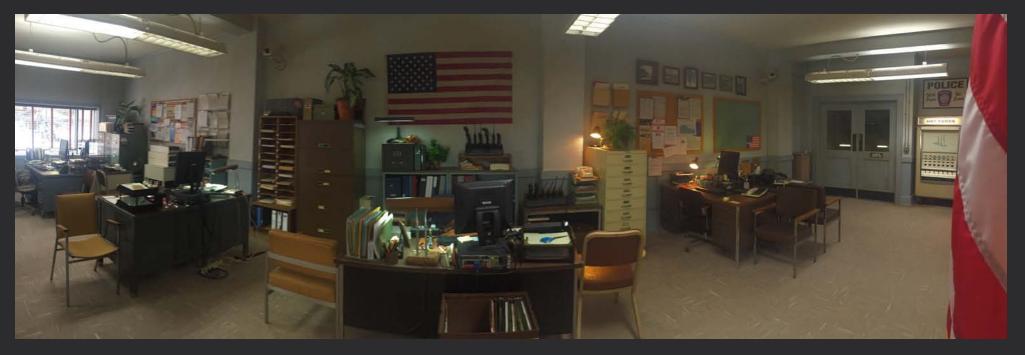

FRANCES MCDORMAND



HARRELSON

SAM ROCKWELL THREE BILLBOARDS

#### IN THEATERS NOVEMBER 10

# **PRODUCTION DESIGN PRESENTATION**

#### **PRODUCTION DESIGNER: INBAL WEINBERG**

ART DIRECTOR: JESSE ROSENTHAL CONSTRUCTION COORDINATOR: WHITNEY YALE CHARGE SCENIC: CHRIS HOLOCOMBE GRAPHIC DESIGNER: LILLIAN HEYWARD SET DECORATOR: MERISSA LOMBARDO ART DEPARTMENT COORDINATOR: JESSICA SEGAL PROPMASTER: PHIL SCHNEIDER LEADMAN: PARTICK FUHRMAN

#### Set: Billboard Road - Mildred's Billboards











### Set: Billboard Road - Vintage Billboards







#### **Set: Police Station**

















# Set: Ebbing Advertising Agency





### Set: Dixon's House







# Set: Gift Shop















SPECIAL THANKS TO THE AMAZING CAST AND CREW OF THREE BILLBOARDS OUTSIDE EBBING, MISSOURI