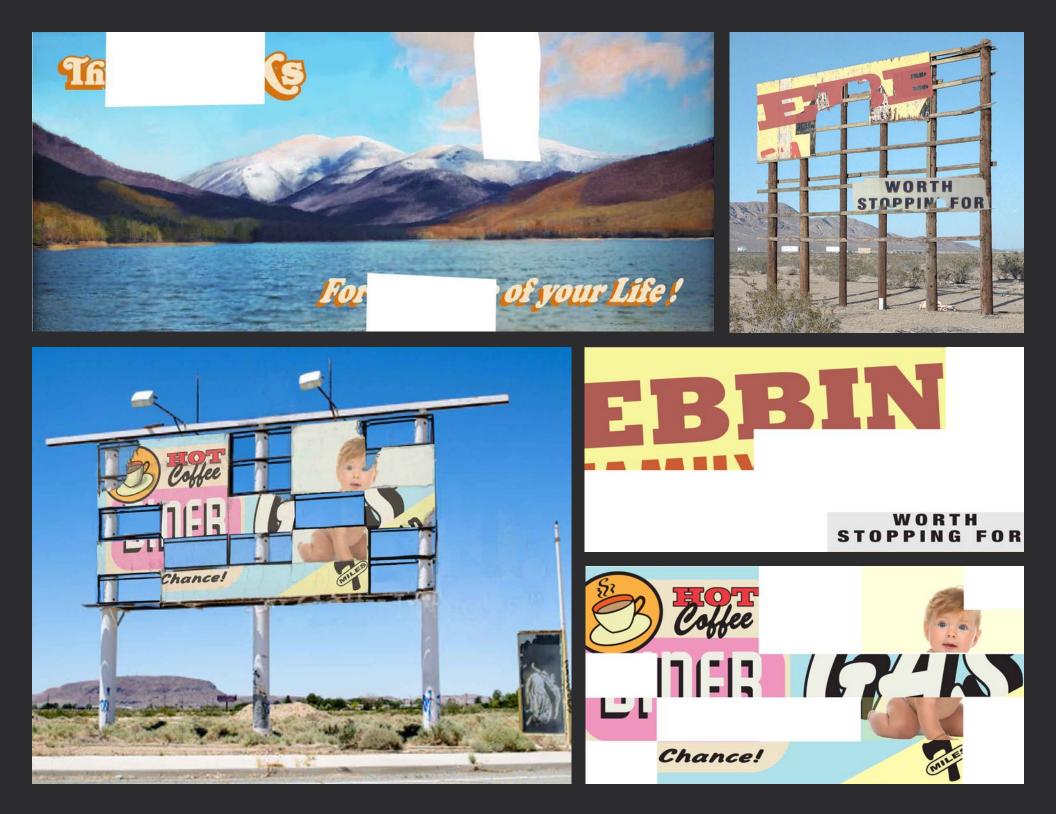

FRANCES MCDORMAND



HARRELSON

SAM ROCKWELL THREE BILLBOARDS

#### IN THEATERS NOVEMBER 10

# **PRODUCTION DESIGN PRESENTATION**

#### **PRODUCTION DESIGNER: INBAL WEINBERG**

ART DIRECTOR: JESSE ROSENTHAL CONSTRUCTION COORDINATOR: WHITNEY YALE CHARGE SCENIC: CHRIS HOLOCOMBE GRAPHIC DESIGNER: LILLIAN HEYWARD SET DECORATOR: MERISSA LOMBARDO ART DEPARTMENT COORDINATOR: JESSICA SEGAL PROPMASTER: PHIL SCHNEIDER LEADMAN: PARTICK FUHRMAN

#### Set: Billboard Road - Mildred's Billboards











### Set: Billboard Road - Vintage Billboards







#### **Set: Police Station**

















# Set: Ebbing Advertising Agency





### Set: Dixon's House







# Set: Gift Shop















SPECIAL THANKS TO THE AMAZING CAST AND CREW OF THREE BILLBOARDS OUTSIDE EBBING, MISSOURI