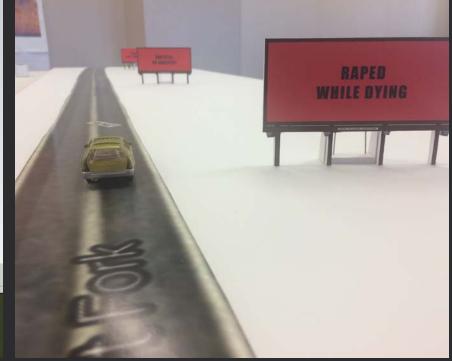

FRANCES MCDORMAND



HARRELSON

SAM ROCKWELL THREE BILLBOARDS

#### IN THEATERS NOVEMBER 10

# **PRODUCTION DESIGN PRESENTATION**

#### **PRODUCTION DESIGNER: INBAL WEINBERG**

ART DIRECTOR: JESSE ROSENTHAL CONSTRUCTION COORDINATOR: WHITNEY YALE CHARGE SCENIC: CHRIS HOLOCOMBE GRAPHIC DESIGNER: LILLIAN HEYWARD SET DECORATOR: MERISSA LOMBARDO ART DEPARTMENT COORDINATOR: JESSICA SEGAL PROPMASTER: PHIL SCHNEIDER LEADMAN: PARTICK FUHRMAN

#### Set: Billboard Road - Mildred's Billboards











### Set: Billboard Road - Vintage Billboards







#### **Set: Police Station**

















# Set: Ebbing Advertising Agency





### Set: Dixon's House







# Set: Gift Shop















SPECIAL THANKS TO THE AMAZING CAST AND CREW OF THREE BILLBOARDS OUTSIDE EBBING, MISSOURI