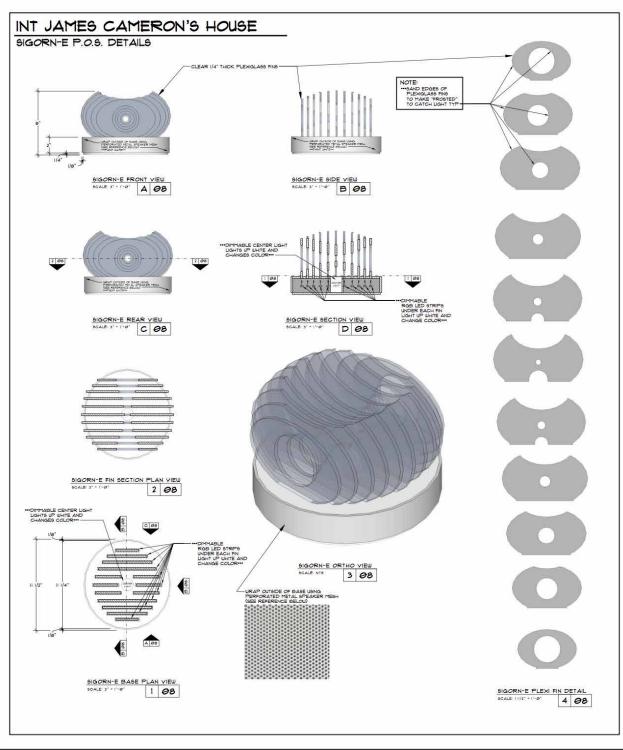

INT. JAMES CAMERON'S HOUSE - IN PROGRESS AERIAL PHOTO [SONY STAGE 27]
YEAR: 2023

INT. JAMES CAMERON'S HOUSE - SIGORN-E CONTROL ROOM [SONY STAGE 27] YEAR: 2023

INT. JFUTZ HOUSE - LIVING ROOM [SONY STAGE 9] YEAR: 2017 - ALTERNATE TIMELINE