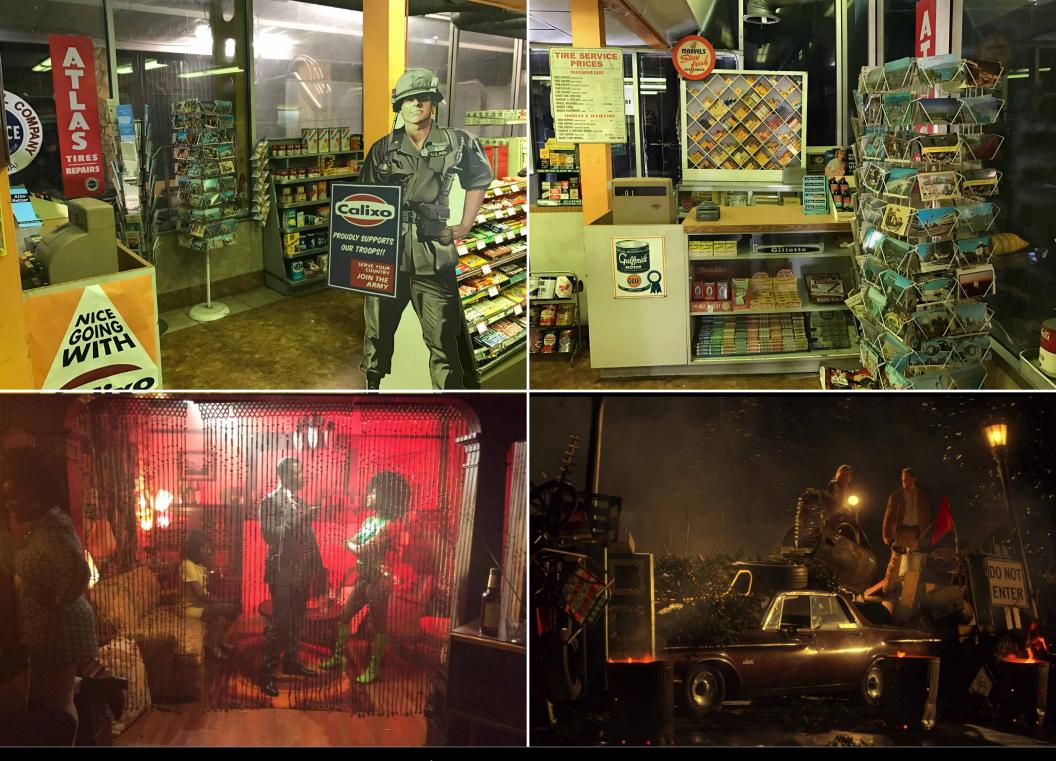

INT. MAMA KRONISH'S HOUSE [LOCATION & SONY STAGE 27] YEAR: 1949

YEAR: 1969 - VARIOUS LOCATIONS / TOP: INT. SERVICE STATION BOTTOM LEFT: INT. FRAT MOON LANDING PARTY / BOTTOM RIGHT: EXT. BARRICADE

YEAR: 1985 - VARIOUS SETS / TOP: INT. COREY HART'S DRESSING ROOM BOTTOM LEFT: INT. KRONISH HOUSE / BOTTOM RIGHT: INT. YOUNG BARRY'S BEDROOM

INT. PRISON FOR THE CRIMINALLY INSANE [SONY STAGE 27] YEAR: 2017 - ALTERNATE TIMELINE

INT. SEWER [SONY STAGE 27] YEAR: 2017

INT. SEWER [SONY STAGE 27] YEAR: 2017

INT. SEWER YEAR: 2017