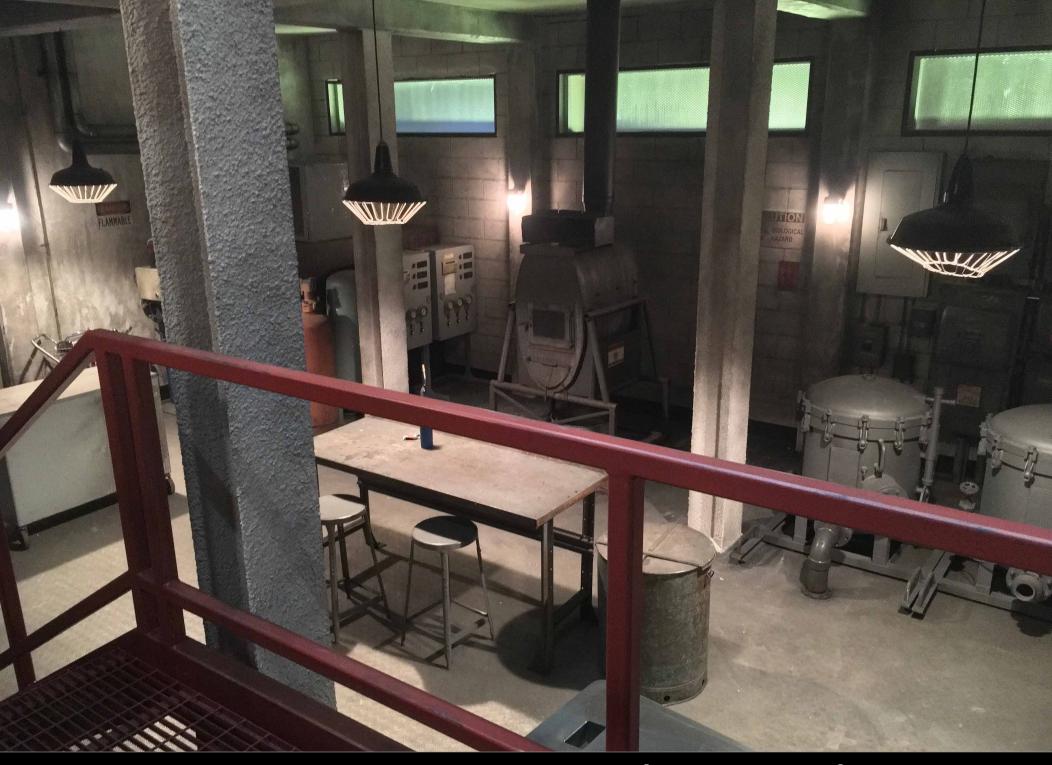

INT. POST-APOCALYPTIC WAREHOUSE [LOCATION] YEAR: 2148 [DREAM SEQUENCE]

INT. KRONISH LABS - BASEMENT INCINERATOR ROOM [SONY STAGE 27] YEAR: 2017

INT. KRONISH LABS - BASEMENT INCINERATOR ROOM [SONY STAGE 27] YEAR: 2017