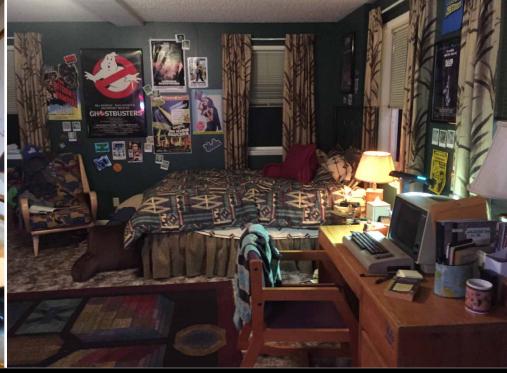

INT. MAMA KRONISH'S HOUSE [LOCATION & SONY STAGE 27] YEAR: 1949

YEAR: 1969 - VARIOUS LOCATIONS / TOP: INT. SERVICE STATION BOTTOM LEFT: INT. FRAT MOON LANDING PARTY / BOTTOM RIGHT: EXT. BARRICADE

YEAR: 1985 - VARIOUS SETS / TOP: INT. COREY HART'S DRESSING ROOM BOTTOM LEFT: INT. KRONISH HOUSE / BOTTOM RIGHT: INT. YOUNG BARRY'S BEDROOM