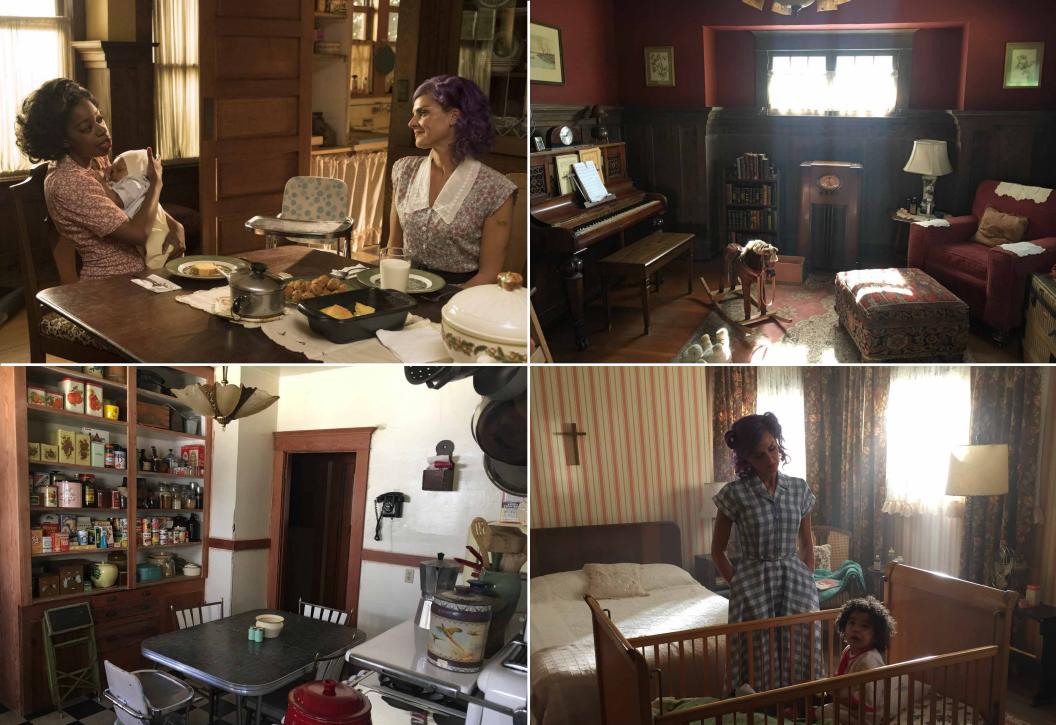

INT. MAMA KRONISH'S HOUSE [LOCATION & SONY STAGE 27] YEAR: 1949

YEAR: 1969 - VARIOUS LOCATIONS / TOP: INT. SERVICE STATION BOTTOM LEFT: INT. FRAT MOON LANDING PARTY / BOTTOM RIGHT: EXT. BARRICADE

YEAR: 1985 - VARIOUS SETS / TOP: INT. COREY HART'S DRESSING ROOM BOTTOM LEFT: INT. KRONISH HOUSE / BOTTOM RIGHT: INT. YOUNG BARRY'S BEDROOM