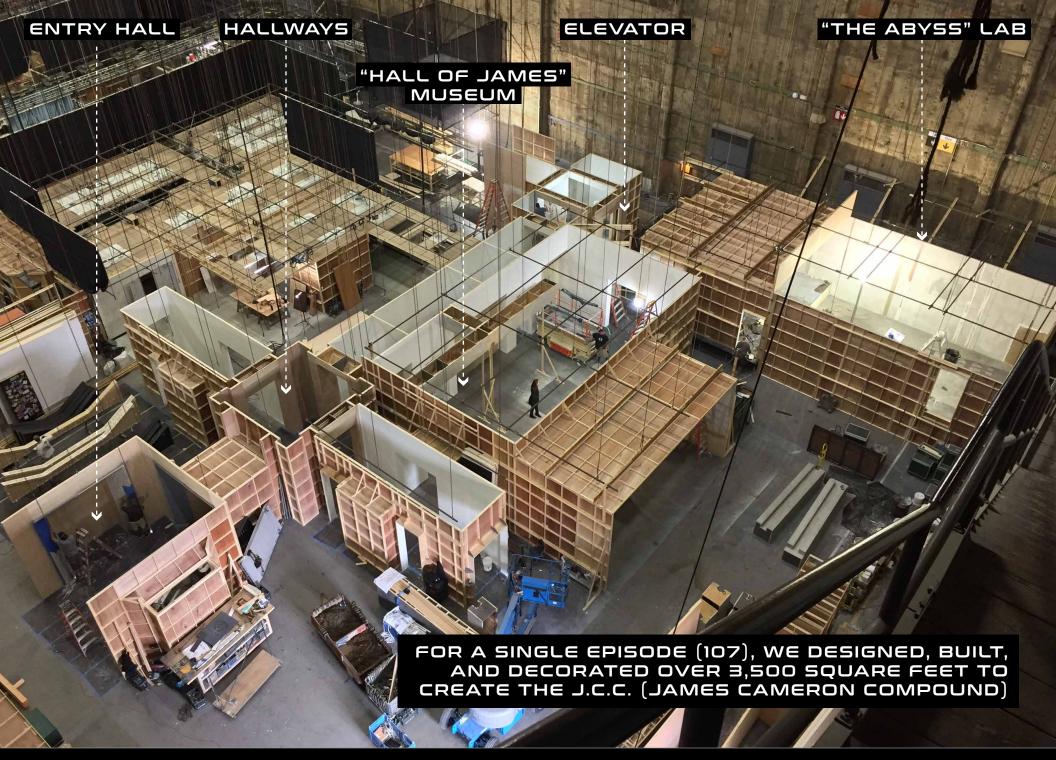

INT. JAMES CAMERON'S HOUSE - IN PROGRESS AERIAL PHOTO [SONY STAGE 27]
YEAR: 2023

INT. JAMES CAMERON'S HOUSE - SIGORN-E CONTROL ROOM [SONY STAGE 27] YEAR: 2023

INT. JFUTZ HOUSE - LIVING ROOM [SONY STAGE 9] YEAR: 2017 - ALTERNATE TIMELINE