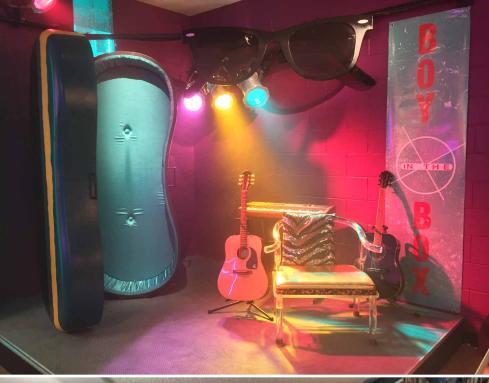

**1949**: A WIDOW'S MODEST CRAFTSMAN HOME

**1969**: A MOON LANDING PARTY AT A COLLEGE FRATERNITY

1985: COREY HART'S BACKSTAGE DRESSING ROOM

**2017**: AN EVIL VILLAIN'S LAIR INSPIRED BY VIDEO GAME DESIGN

2023: JAMES CAMERON'S HOME & "THE ABYSS" INSPIRED LABORATORY

INT. MAMA KRONISH'S HOUSE [LOCATION & SONY STAGE 27] YEAR: 1949

YEAR: 1969 - VARIOUS LOCATIONS / TOP: INT. SERVICE STATION BOTTOM LEFT: INT. FRAT MOON LANDING PARTY / BOTTOM RIGHT: EXT. BARRICADE

YEAR: 1985 - VARIOUS SETS / TOP: INT. COREY HART'S DRESSING ROOM BOTTOM LEFT: INT. KRONISH HOUSE / BOTTOM RIGHT: INT. YOUNG BARRY'S BEDROOM