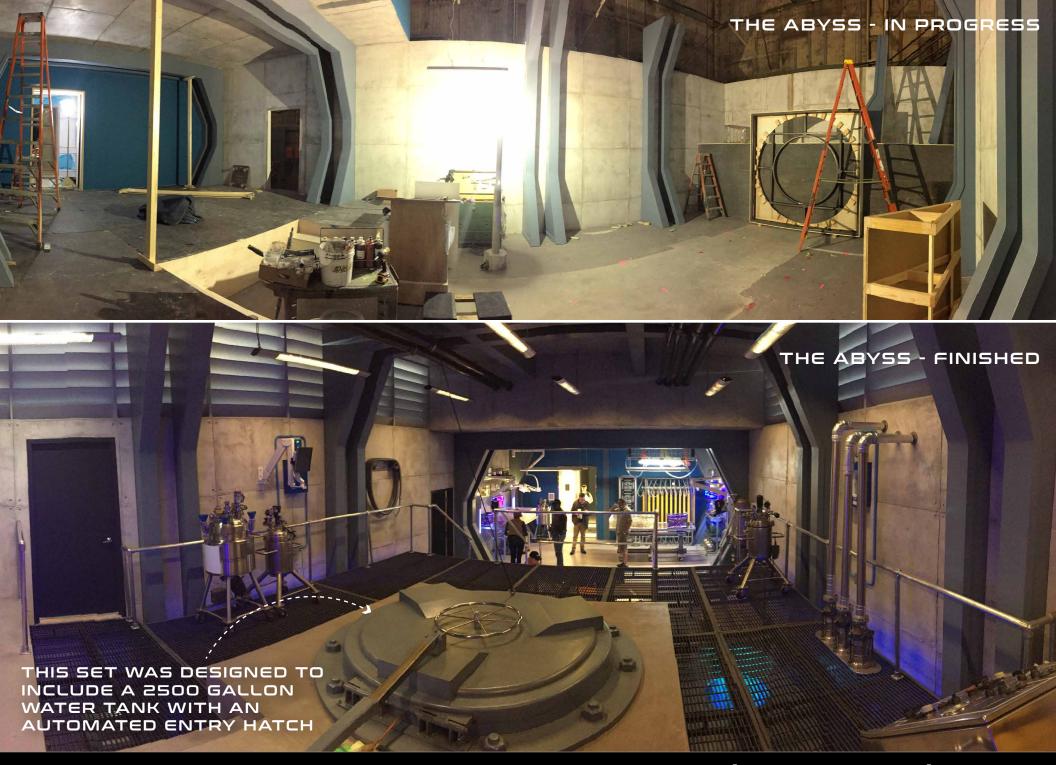

# テリアリ音を紹介と

INT. JAMES CAMERON'S HOUSE - "THE ABYSS" LABORATORY [SONY STAGE 27] YEAR: 2023

INT. JAMES CAMERON'S HOUSE - "THE ABYSS" LABORATORY [SONY STAGE 27] YEAR: 2023

INT. JAMES CAMERON'S HOUSE - "THE ABYSS" LABORATORY [SONY STAGE 27]
YEAR: 2023

INT. JAMES CAMERON'S HOUSE - IN PROGRESS AERIAL PHOTO [SONY STAGE 27]
YEAR: 2023

INT. JAMES CAMERON'S HOUSE - SIGORN-E CONTROL ROOM [SONY STAGE 27] YEAR: 2023

INT. JFUTZ HOUSE - LIVING ROOM [SONY STAGE 9] YEAR: 2017 - ALTERNATE TIMELINE