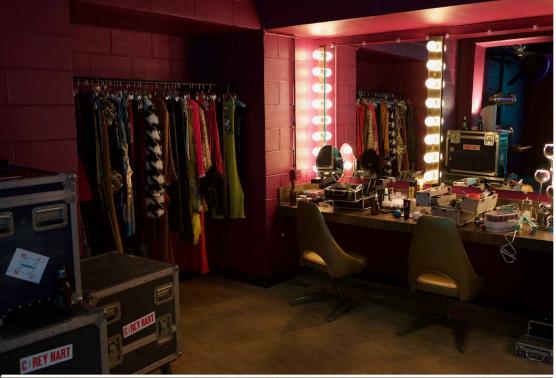

**1949**: A WIDOW'S MODEST CRAFTSMAN HOME

**1969**: A MOON LANDING PARTY AT A COLLEGE FRATERNITY

1985: COREY HART'S BACKSTAGE DRESSING ROOM

**2017**: AN EVIL VILLAIN'S LAIR INSPIRED BY VIDEO GAME DESIGN

2023: JAMES CAMERON'S HOME & "THE ABYSS" INSPIRED LABORATORY

INT. MAMA KRONISH'S HOUSE [LOCATION & SONY STAGE 27] YEAR: 1949

YEAR: 1969 - VARIOUS LOCATIONS / TOP: INT. SERVICE STATION BOTTOM LEFT: INT. FRAT MOON LANDING PARTY / BOTTOM RIGHT: EXT. BARRICADE

YEAR: 1985 - VARIOUS SETS / TOP: INT. COREY HART'S DRESSING ROOM BOTTOM LEFT: INT. KRONISH HOUSE / BOTTOM RIGHT: INT. YOUNG BARRY'S BEDROOM