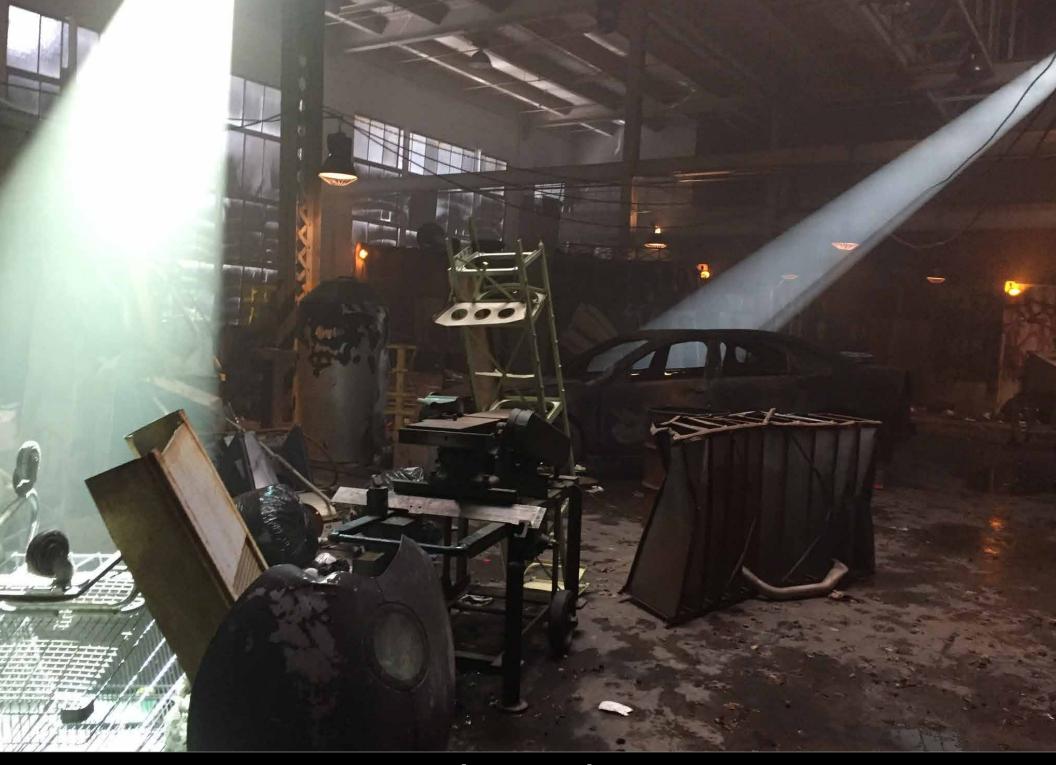

INT. POST-APOCALYPTIC WAREHOUSE [LOCATION] YEAR: 2148 [DREAM SEQUENCE]

INT. KRONISH LABS - BASEMENT INCINERATOR ROOM [SONY STAGE 27] YEAR: 2017

INT. KRONISH LABS - BASEMENT INCINERATOR ROOM [SONY STAGE 27] YEAR: 2017