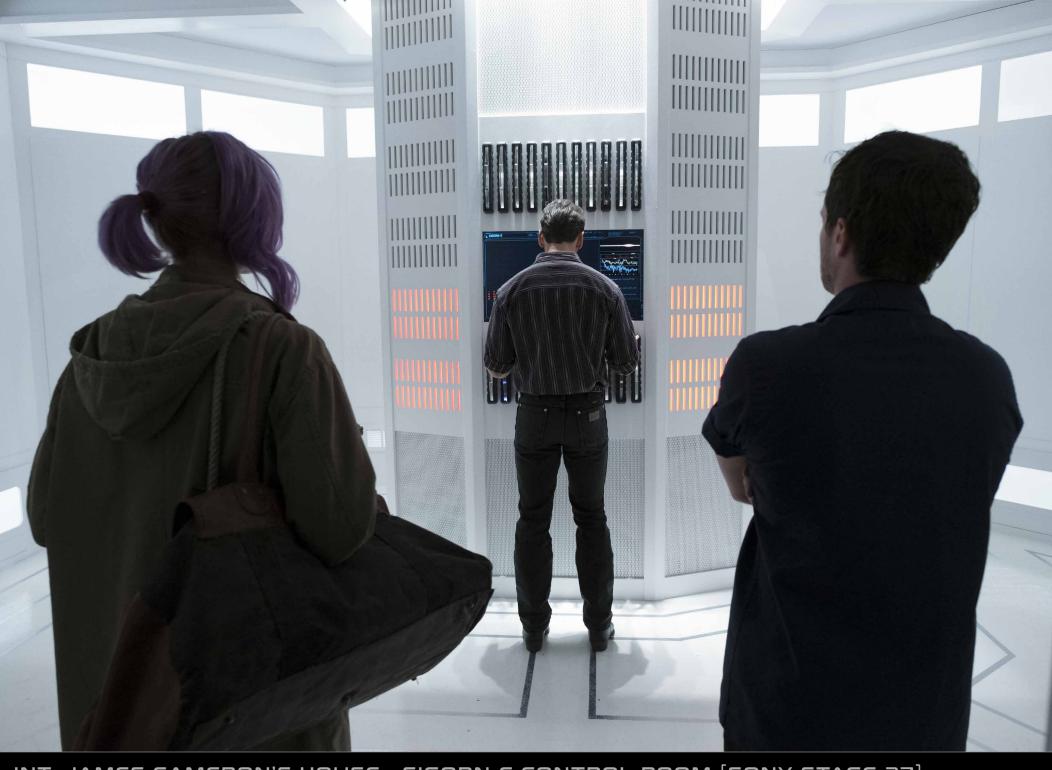

INT. JAMES CAMERON'S HOUSE - IN PROGRESS AERIAL PHOTO [SONY STAGE 27]
YEAR: 2023

INT. JAMES CAMERON'S HOUSE - SIGORN-E CONTROL ROOM [SONY STAGE 27] YEAR: 2023

INT. JFUTZ HOUSE - LIVING ROOM [SONY STAGE 9] YEAR: 2017 - ALTERNATE TIMELINE