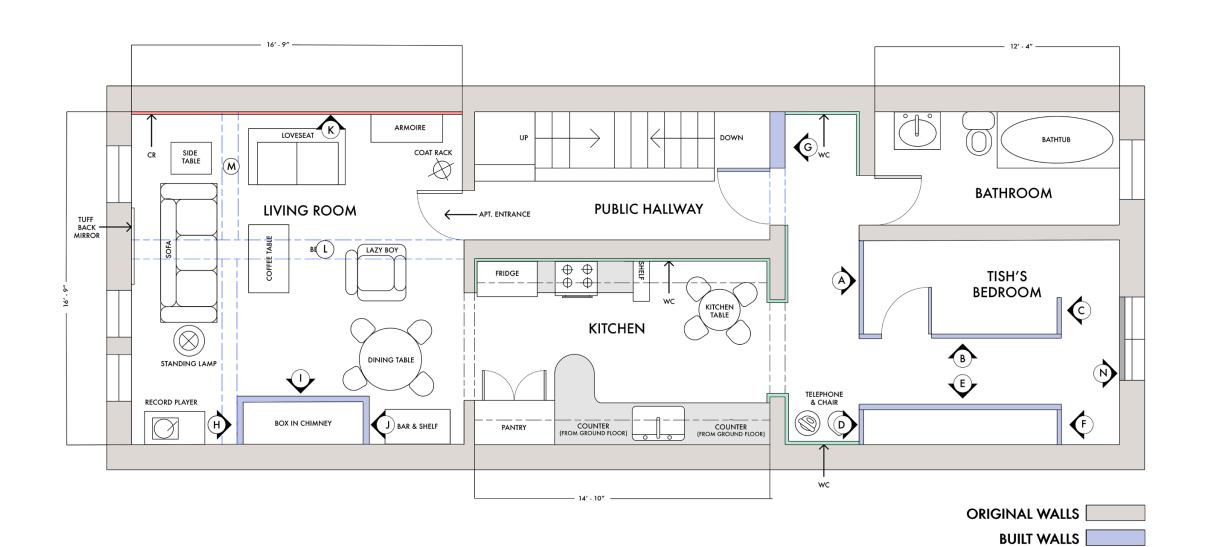

# INT. TISH'S BEDROOM

Model

Model

Set Images

Set Image

Set Image

Set Image