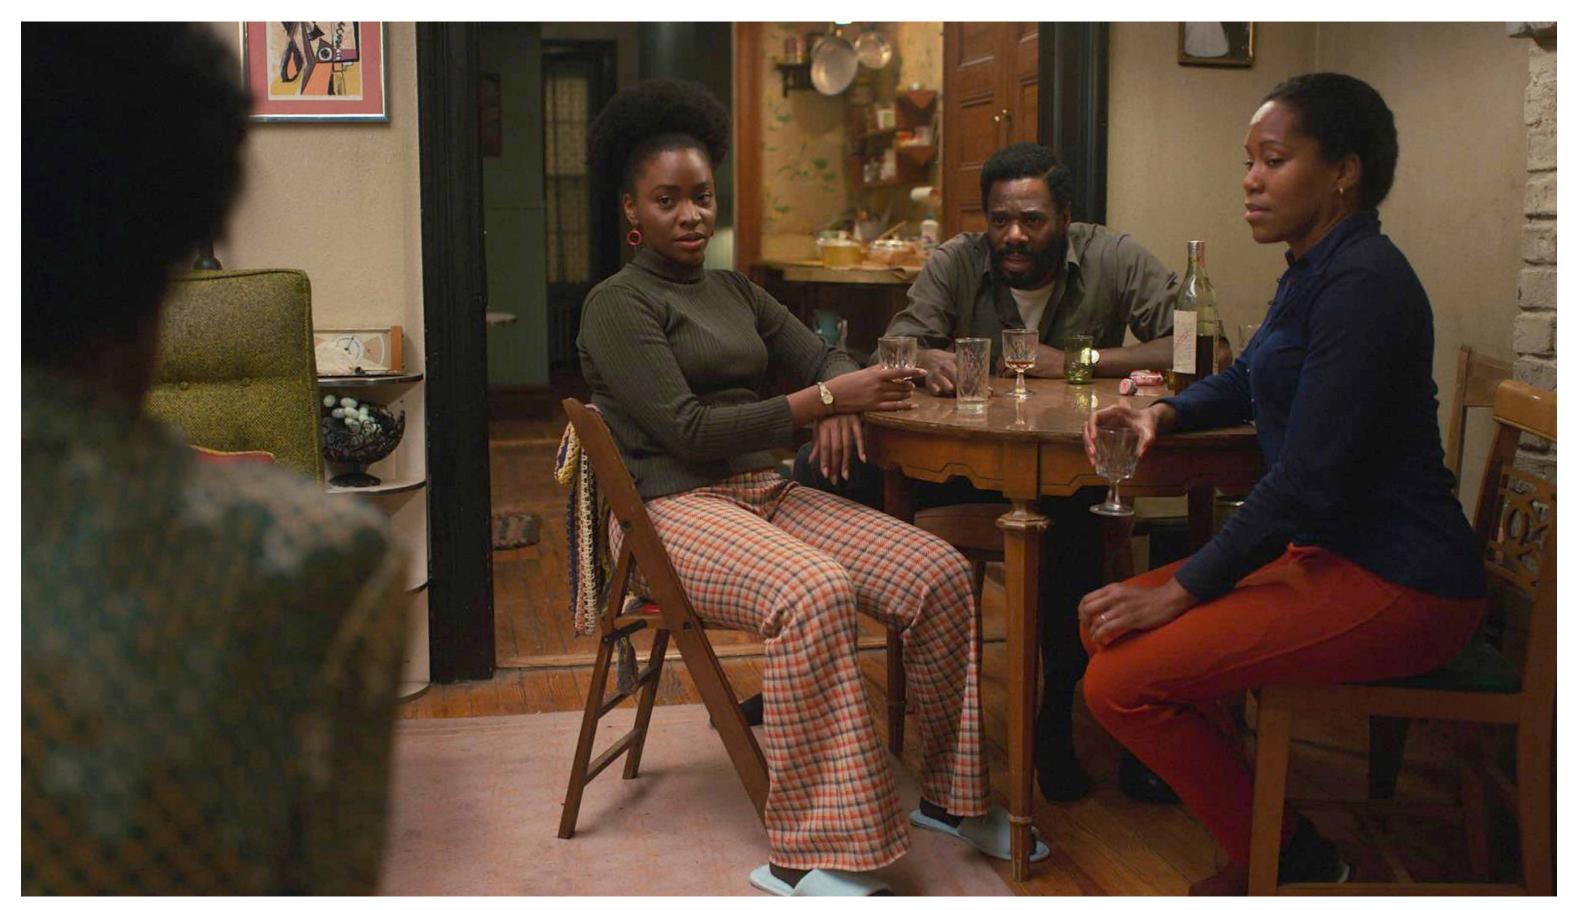

# INT. BANK STREET BASEMENT APARTMENT/FLAT

Reference - Tenement Museum, NYC

Reference - Romare Bearden

Reference

Reference - Tenement Museum, NYC

| FRALE STREET | SET NAME BANKS ST. FLAT                               | PATE, 2 | REVISED            | SET NO. |
|--------------|-------------------------------------------------------|---------|--------------------|---------|
|              | DRAWING PLAN LOCATION ELECTRICATION                   | SCALE/2 | DRAWN BY<br>SHOOTS | 20      |
|              | DIRECTOR: PRODUCTION DE:<br>BARRY JENKINS MARK FRIEDE |         |                    | 2       |