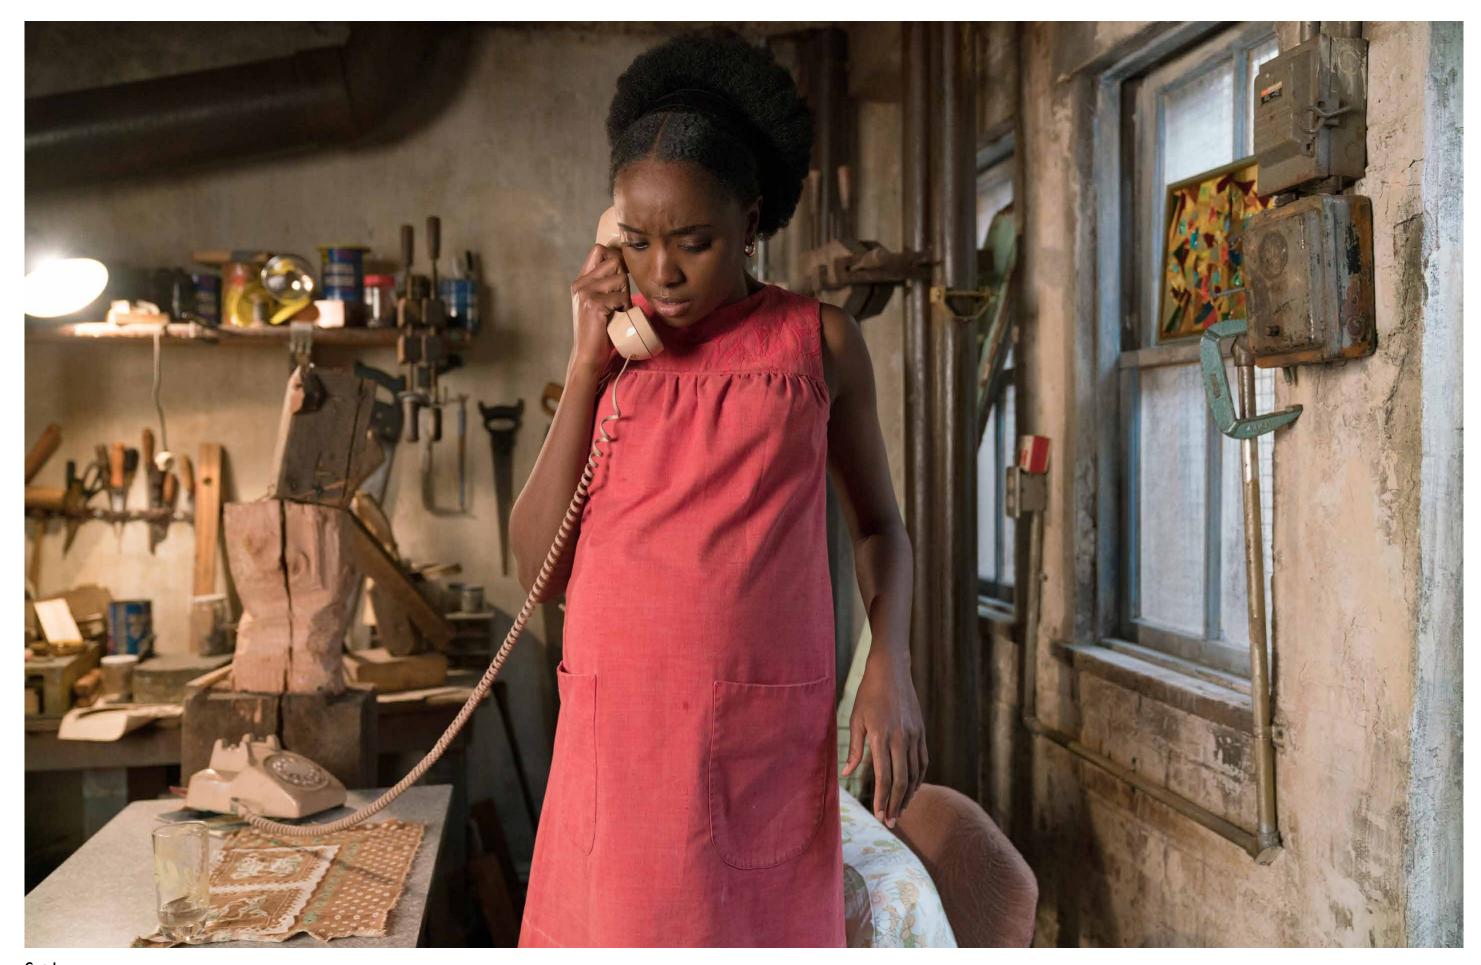

# INT. BANK STREET BASEMENT APARTMENT/FLAT

Reference - Tenement Museum, NYC

Reference - Romare Bearden

Reference

Reference - Tenement Museum, NYC

| FRALE STREET | SET NAME BANKS ST. FLAT                               | PATE, 2 | REVISED            | SET NO. |
|--------------|-------------------------------------------------------|---------|--------------------|---------|
|              | DRAWING PLAN LOCATION ELECTRICATION                   | SCALE/2 | DRAWN BY<br>SHOOTS | 20      |
|              | DIRECTOR: PRODUCTION DE:<br>BARRY JENKINS MARK FRIEDE |         |                    | 2       |