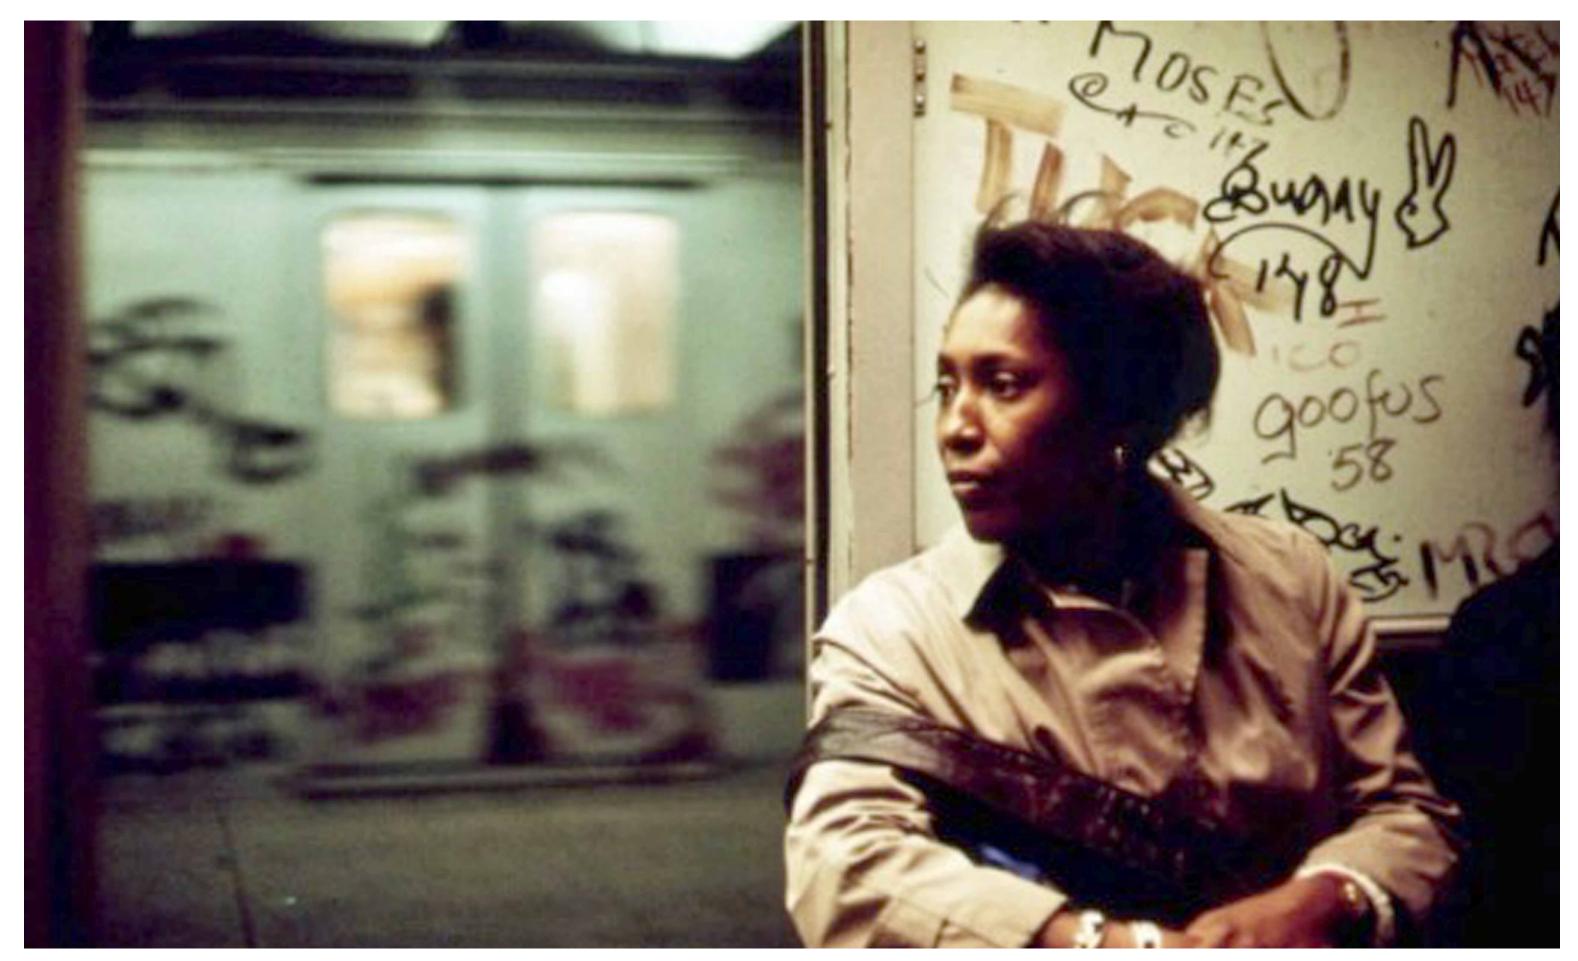

#### INT. SUBWAY CAR - C TRAIN

Reference

Reference

Set Image

Set Image with VFX

Set Image