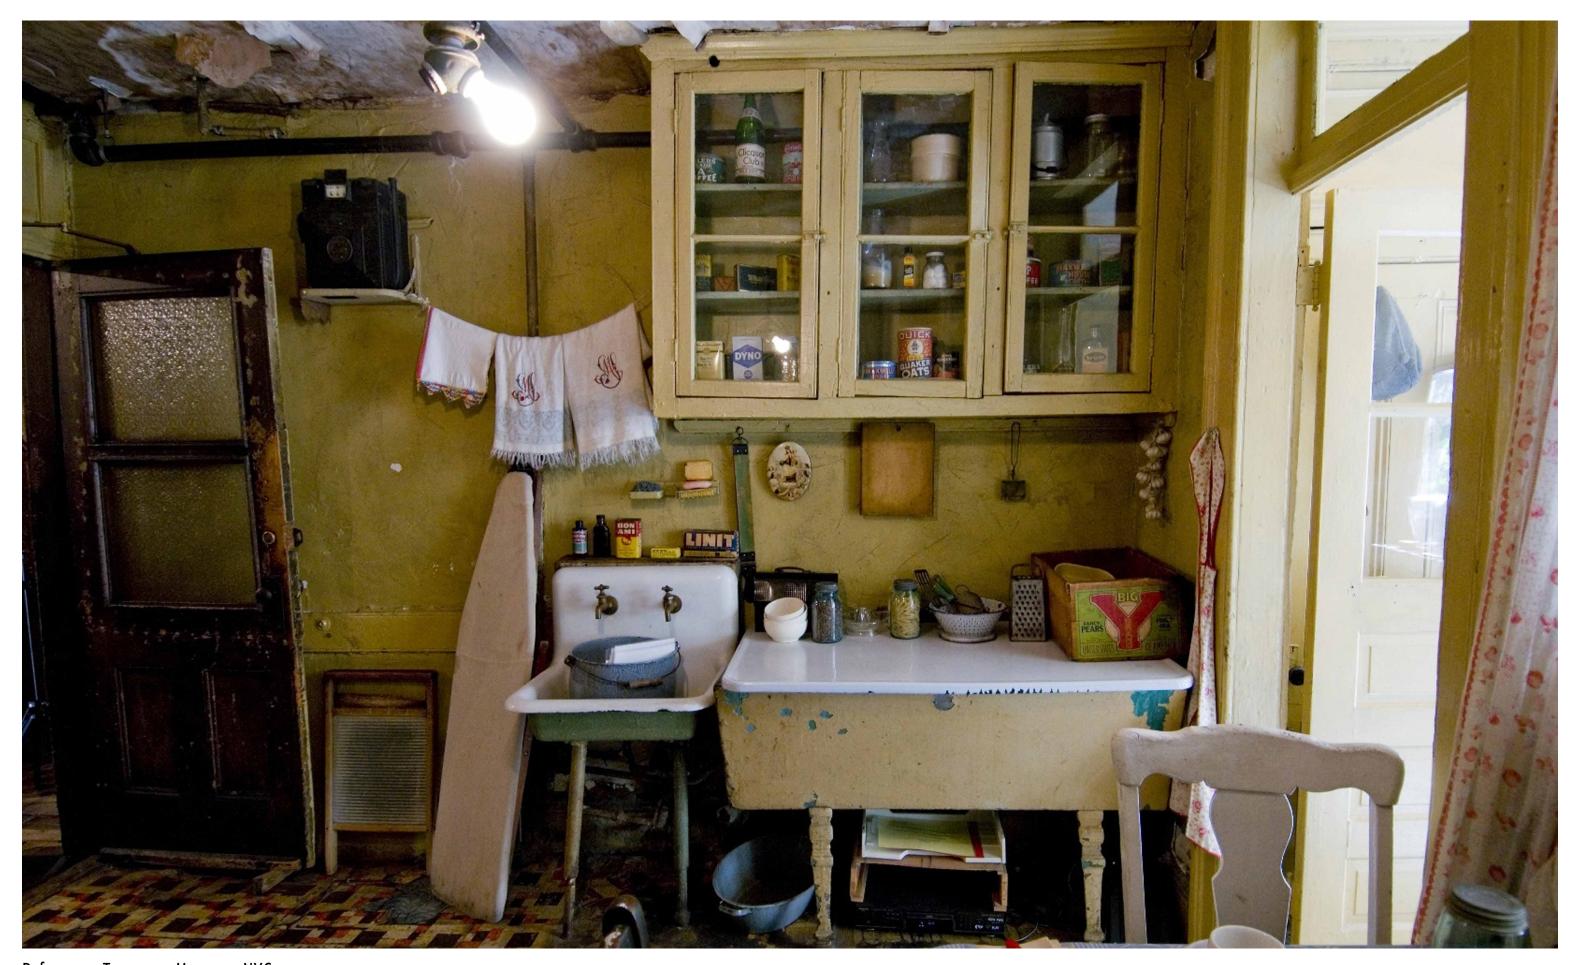

# INT. BANK STREET BASEMENT APARTMENT/FLAT

Reference - Tenement Museum, NYC

Reference - Romare Bearden

Reference

Reference - Tenement Museum, NYC

| FRALE STREET | SET NAME BANKS ST. FLAT                               | PATE, 2 | REVISED            | SET NO. |
|--------------|-------------------------------------------------------|---------|--------------------|---------|
|              | DRAWING PLAN LOCATION ELECTRICATION                   | SCALE/2 | DRAWN BY<br>SHOOTS | 20      |
|              | DIRECTOR: PRODUCTION DE:<br>BARRY JENKINS MARK FRIEDE |         |                    | 2       |