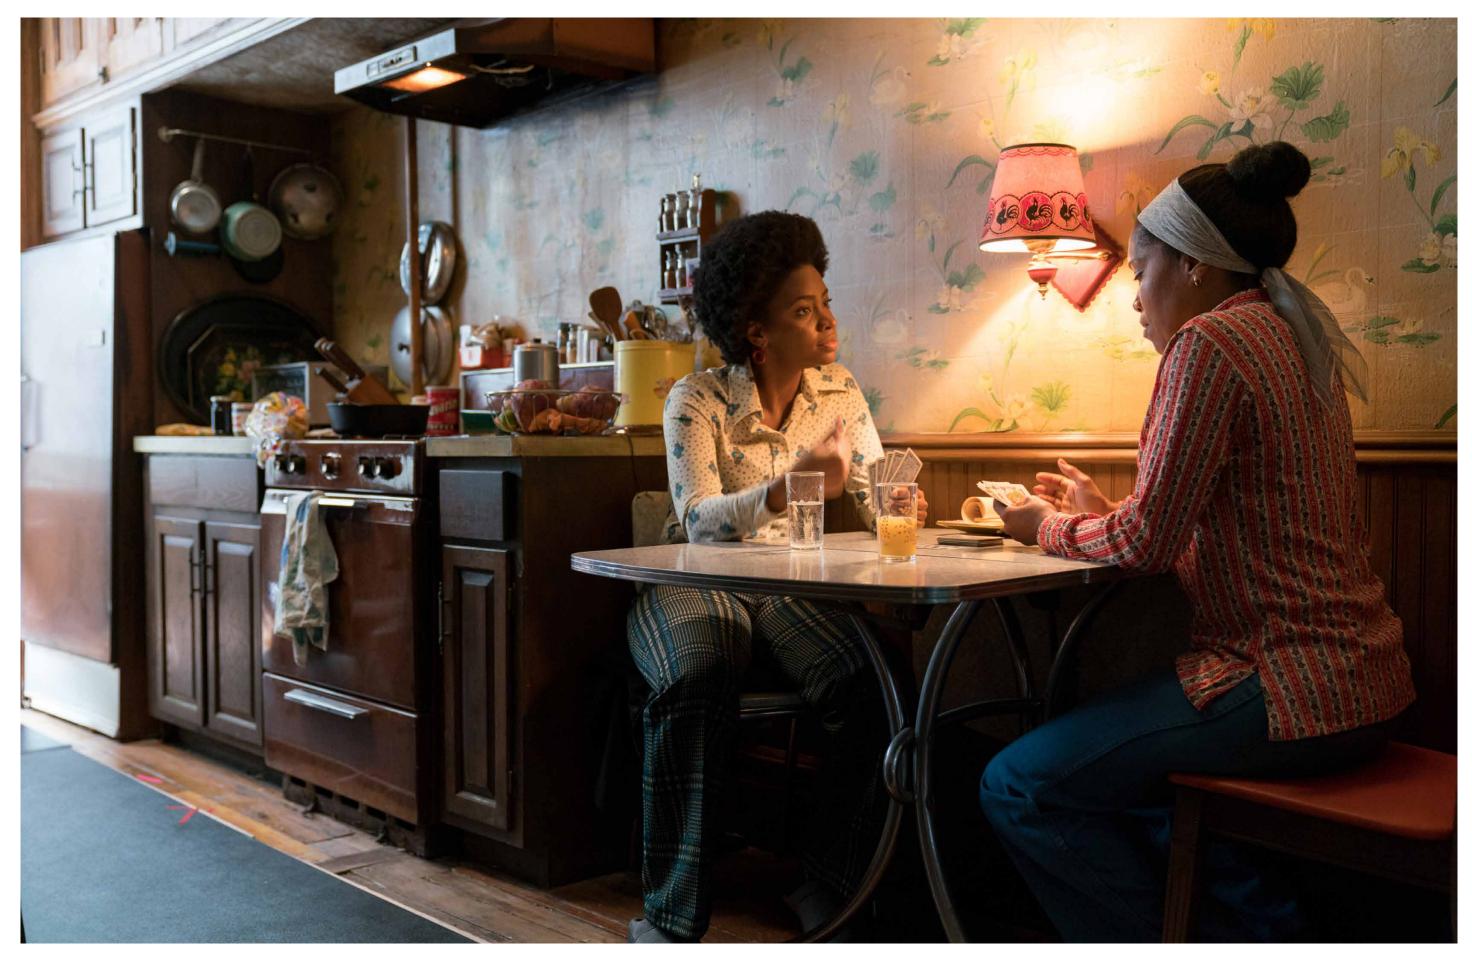

# INT. BANK STREET BASEMENT APARTMENT/FLAT

Reference - Tenement Museum, NYC

Reference - Romare Bearden

Reference

Reference - Tenement Museum, NYC

| FRALE STREET | SET NAME BANKS ST. FLAT                               | PATE, 2 | REVISED            | SET NO. |
|--------------|-------------------------------------------------------|---------|--------------------|---------|
|              | DRAWING PLAN LOCATION ELECTRICATION                   | SCALE/2 | DRAWN BY<br>SHOOTS | 20      |
|              | DIRECTOR: PRODUCTION DE:<br>BARRY JENKINS MARK FRIEDE |         |                    | 2       |

Model

Set Image

Set Image

Set Images

Set Image

Set Image

Set Image

Set Image