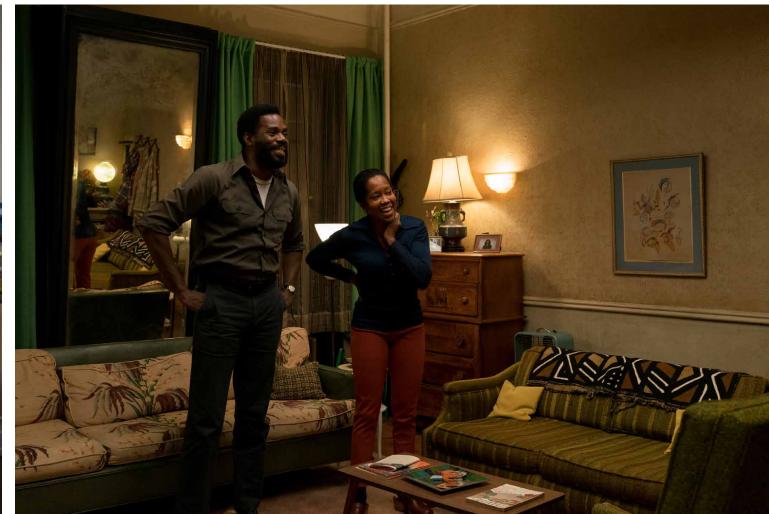

# INT. BANK STREET BASEMENT APARTMENT/FLAT

Reference - Tenement Museum, NYC

Reference - Romare Bearden

Reference

Reference - Tenement Museum, NYC

| FRALE STREET | SET NAME BANKS ST. FLAT                               | PATE, 2 | REVISED            | SET NO. |
|--------------|-------------------------------------------------------|---------|--------------------|---------|
|              | DRAWING PLAN LOCATION ELECTRICATION                   | SCALE/2 | DRAWN BY<br>SHOOTS | 20      |
|              | DIRECTOR: PRODUCTION DE:<br>BARRY JENKINS MARK FRIEDE |         |                    | 2       |