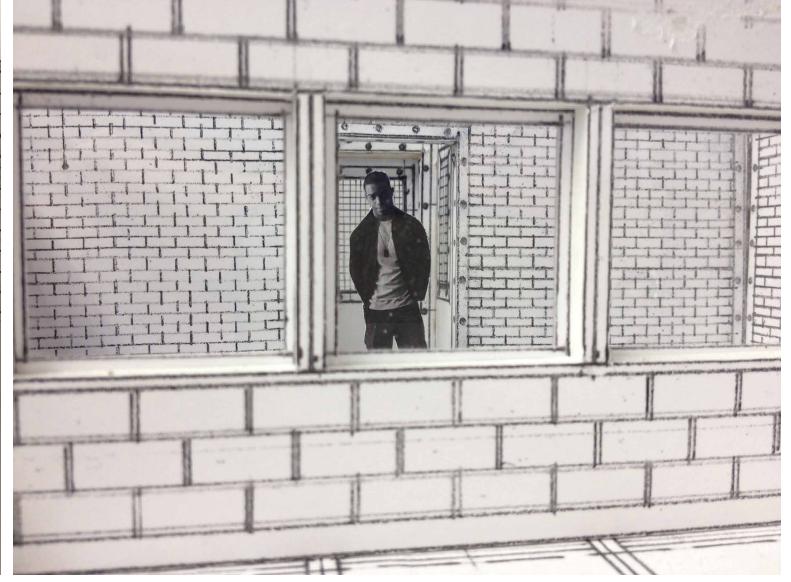

# INT. NYC CORRECTIONAL FACILITY - VISITING ROOM

Reference - Jamel Shabazz

Reference

Model

Model

Set Images

Set Images

Set Image