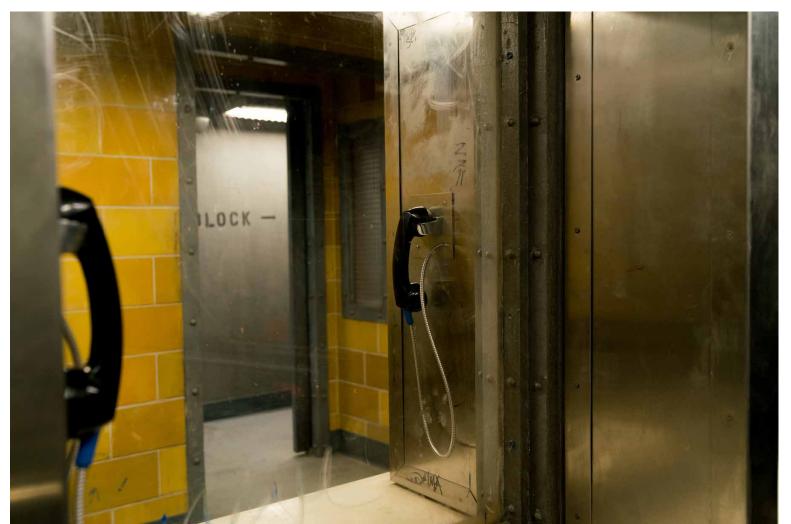

# INT. NYC CORRECTIONAL FACILITY - VISITING ROOM

Reference - Jamel Shabazz

Reference

Model

Model

Set Images

Set Images

Set Image