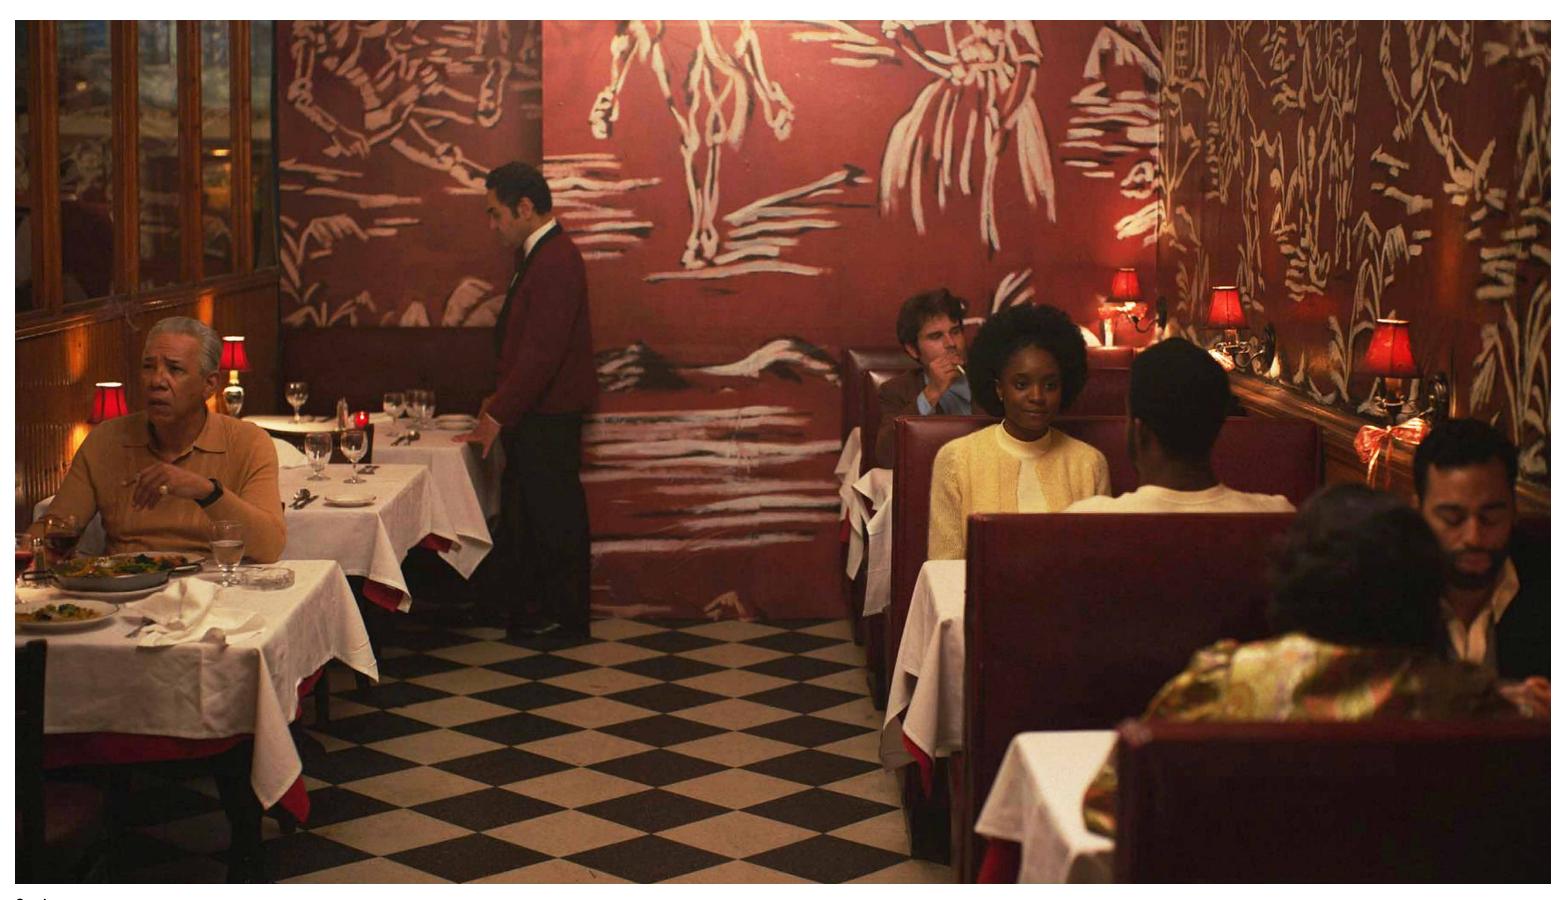

## INT. SPANISH RESTAURANT

Reference - El Faro Restaurant, 1970

Set Image

Set Images