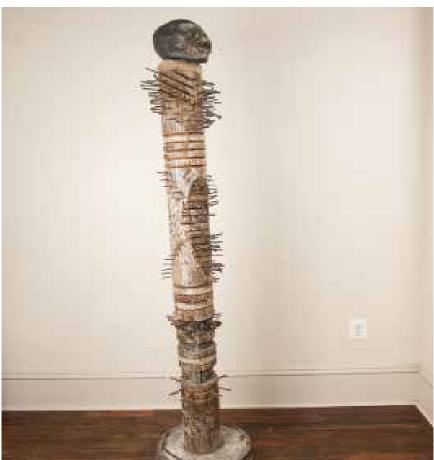

EM VOCATIONAL SCHOOL



Set Image

# INT. BANK STREET BASEMENT APARTMENT/FLAT



Reference - Tenement Museum, NYC







Reference - Romare Bearden

Reference



Reference - Tenement Museum, NYC



| FRALE STREET | SET NAME BANKS ST. FLAT                               | PATE, 2 | REVISED            | SET NO. |
|--------------|-------------------------------------------------------|---------|--------------------|---------|
|              | DRAWING PLAN LOCATION ELECTRICATION                   | SCALE/2 | DRAWN BY<br>SHOOTS | 20      |
|              | DIRECTOR: PRODUCTION DE:<br>BARRY JENKINS MARK FRIEDE |         |                    | 2       |





Model



Set Image



Set Image





Set Images



Set Image





Set Image



Set Image



Set Image



Set Image

## FONNY'S SCULPTURES





Artist: Valerie Maynard









Artist: Daria Irincheeva

## EXT. BANK STREET





Historical Reference: Gay St.



Set Image

#### STILL IMAGE SERIES: DRUG FUELED POST-CIVIL RIGHTS ERA



Reference - Declan Haun



Reference - Bruce Davidson



Reference - Gordon Parks

## INT. SPANISH RESTAURANT







Reference - El Faro Restaurant, 1970



Set Image









Set Images

# EXT. SPANISH RESTAURANT/MINETTA LANE



Historical Reference: Fat Black Pussycat, Minetta St.



Conceptual Illustration, Location: Panchito's, 13 Minetta St.



Set Image

#### INT. SUBWAY CAR - C TRAIN



Reference



Reference



Set Image



Set Image with VFX



Set Image

#### INT. HAYWARD'S LAW OFFICE







Set Images



Set Image

### EXT. LENOX AVE



Reference



Set Image





Set Images



Set Image