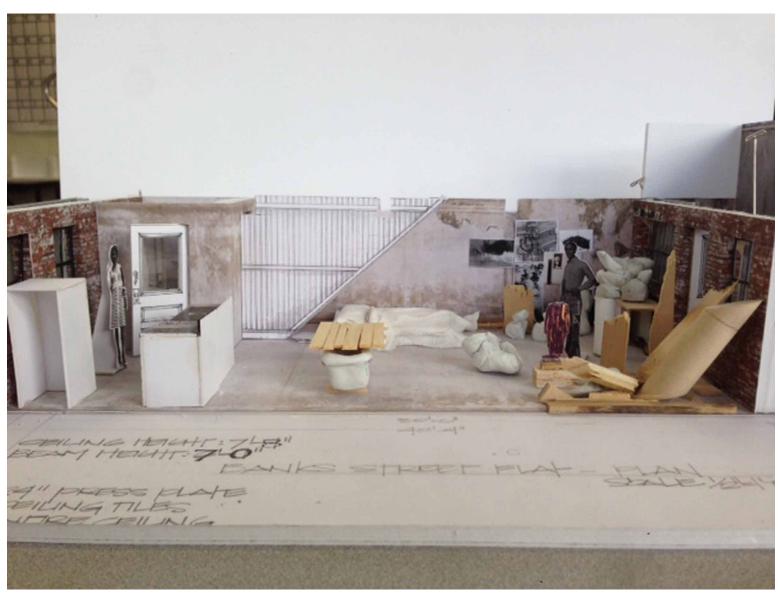

# INT. BANK STREET BASEMENT APARTMENT/FLAT

Reference - Tenement Museum, NYC

Reference - Romare Bearden

Reference

Reference - Tenement Museum, NYC

| FRALE STREET | SET NAME BANKS ST. FLAT                               | PATE, 2 | REVISED            | SET NO. |
|--------------|-------------------------------------------------------|---------|--------------------|---------|
|              | DRAWING PLAN LOCATION ELECTRICATION                   | SCALE/2 | DRAWN BY<br>SHOOTS | 20      |
|              | DIRECTOR: PRODUCTION DE:<br>BARRY JENKINS MARK FRIEDE |         |                    | 2       |