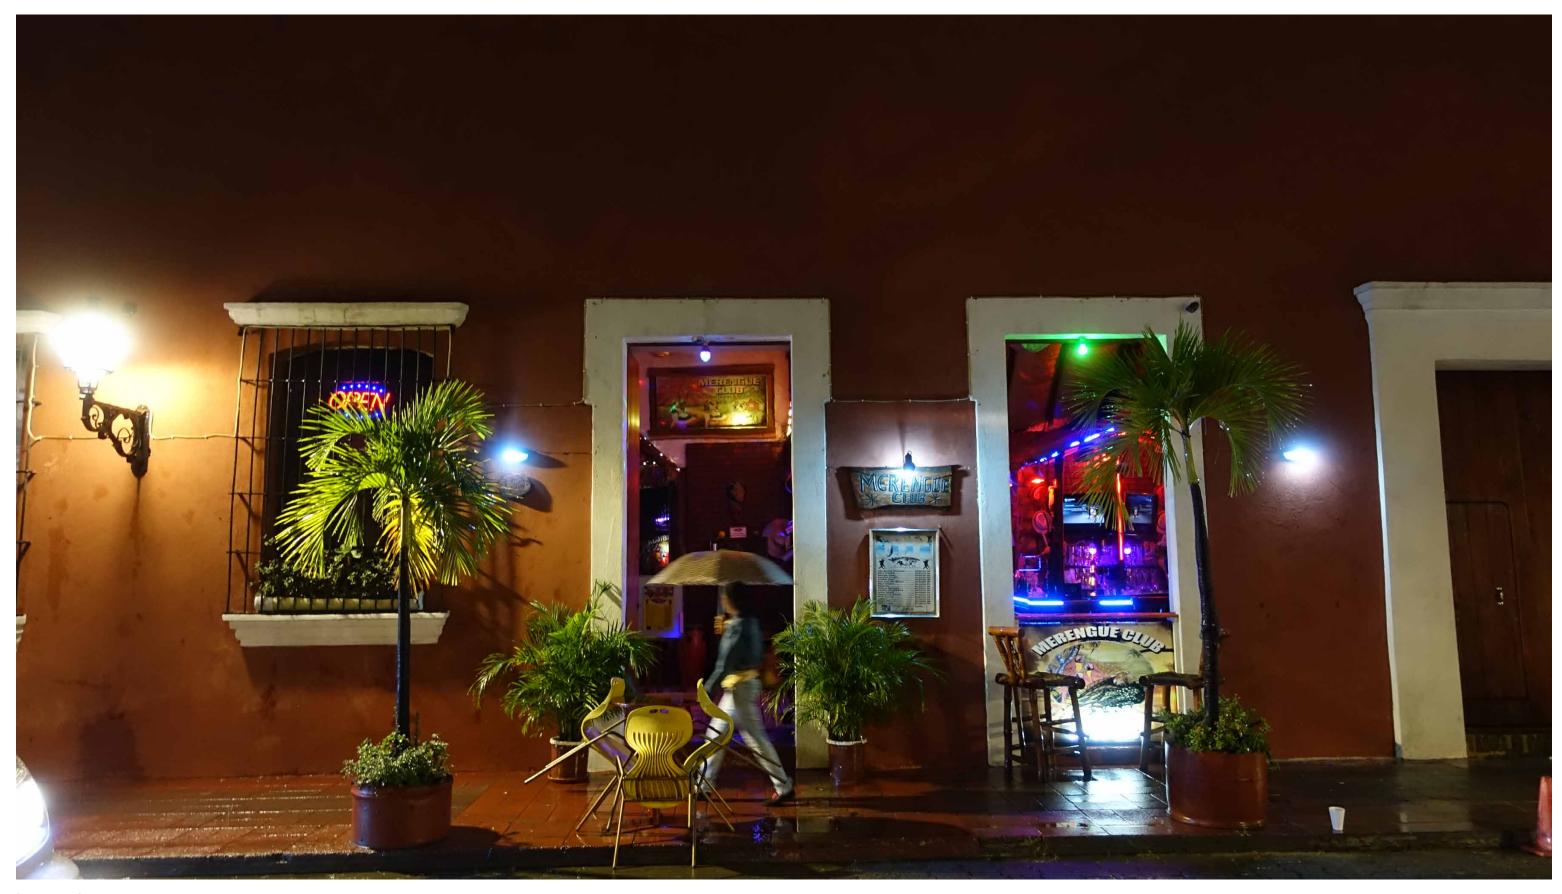

## INT. SPANISH RESTAURANT

Reference - El Faro Restaurant, 1970

Set Image

Set Images