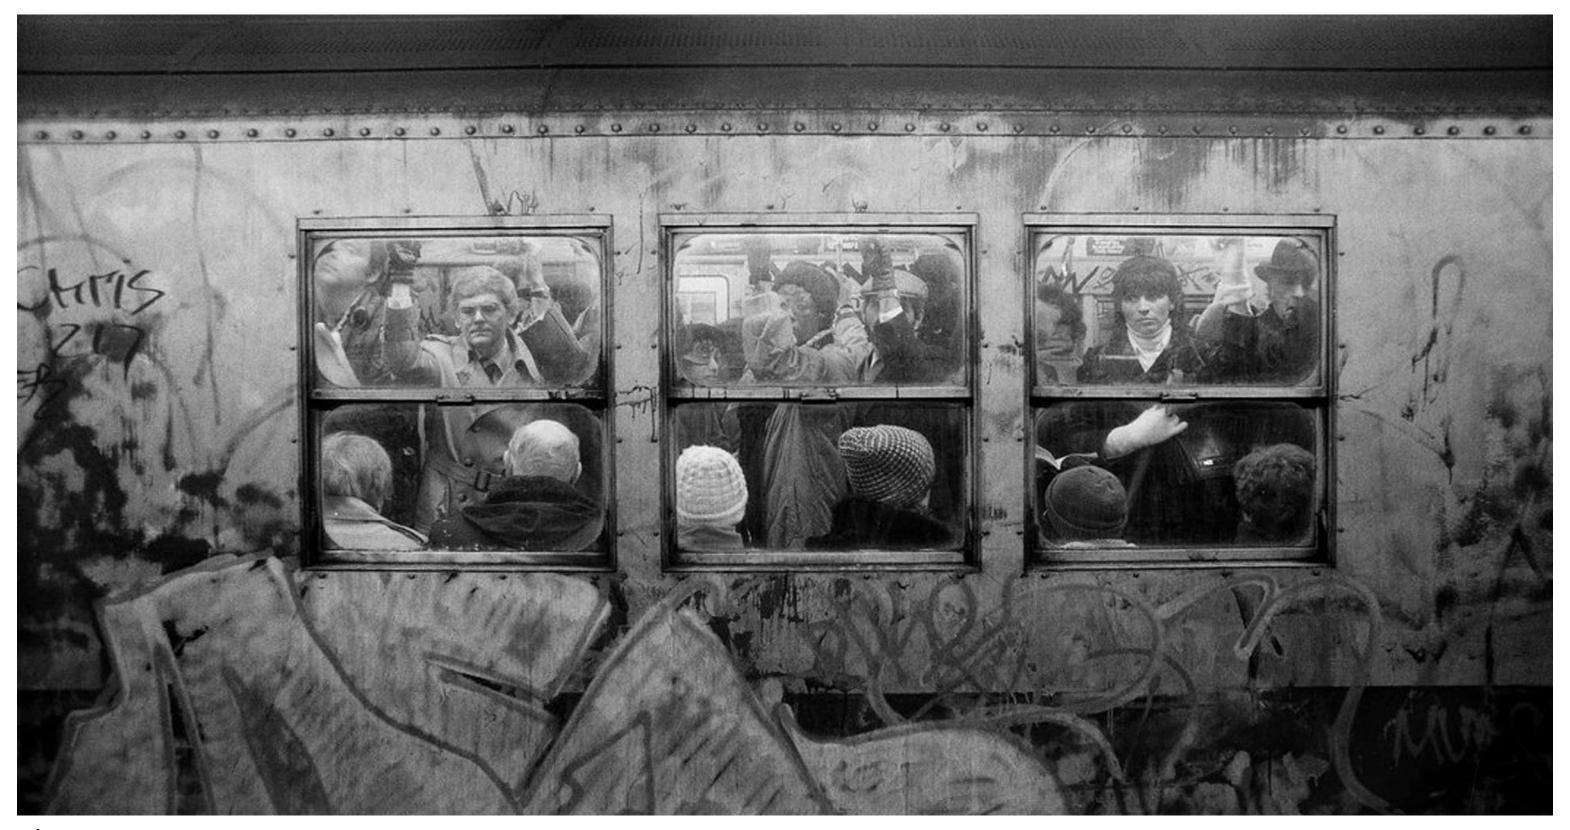

#### INT. SUBWAY CAR - C TRAIN

Reference

Reference

Set Image

Set Image with VFX

Set Image