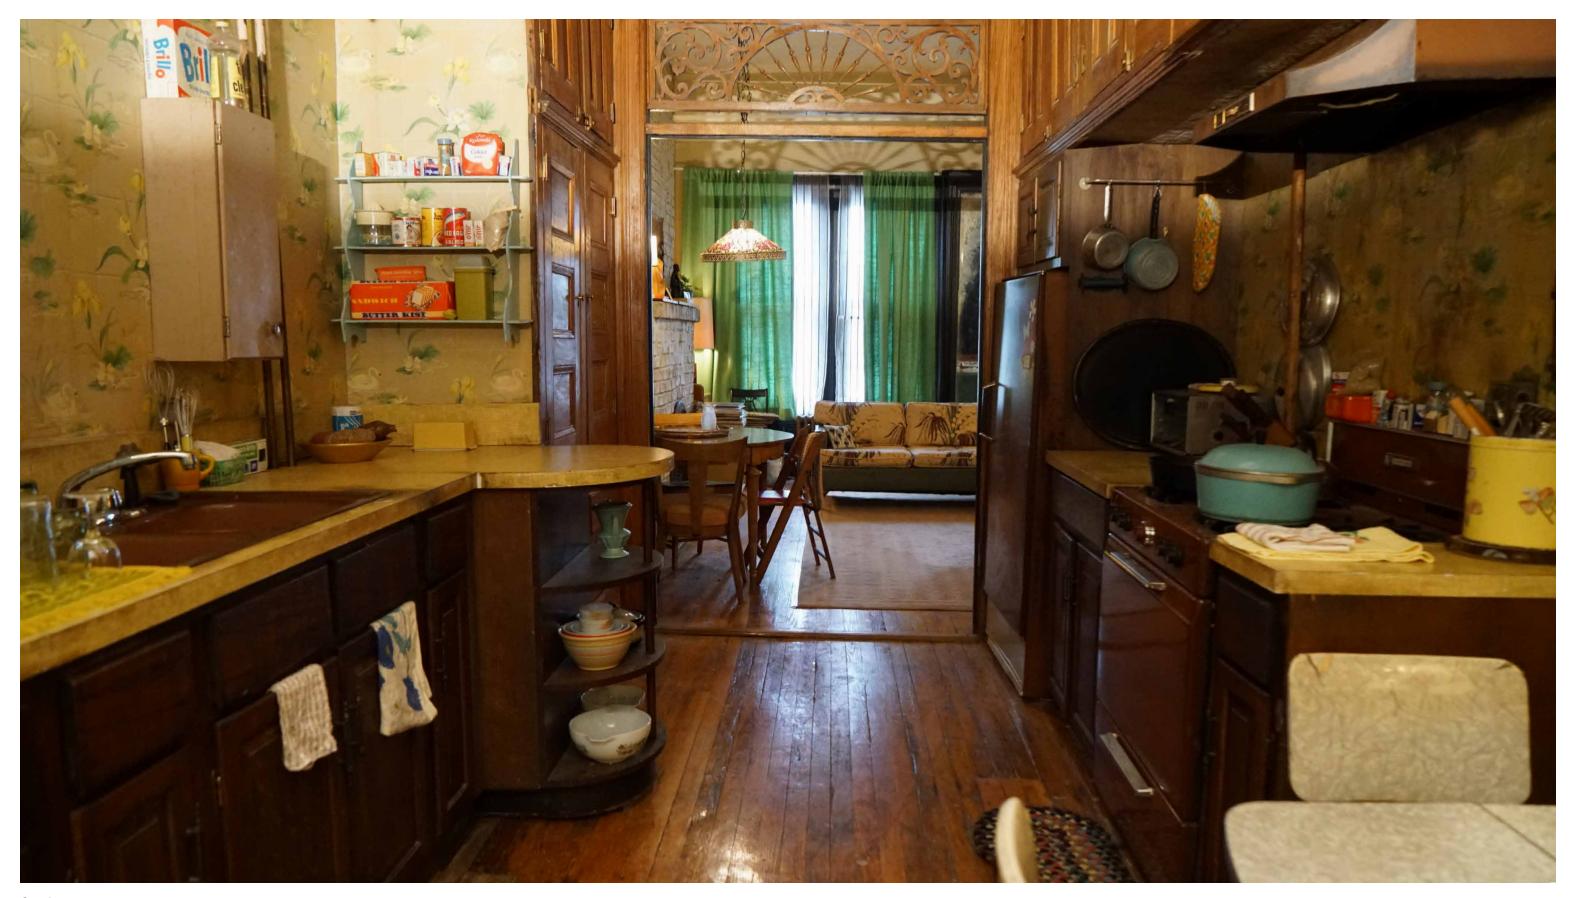

# INT. BANK STREET BASEMENT APARTMENT/FLAT

Reference - Tenement Museum, NYC

Reference - Romare Bearden

Reference

Reference - Tenement Museum, NYC

| FRALE STREET | SET NAME BANKS ST. FLAT                               | PATE, 2 | REVISED            | SET NO. |
|--------------|-------------------------------------------------------|---------|--------------------|---------|
|              | DRAWING PLAN LOCATION ELECTRICATION                   | SCALE/2 | DRAWN BY<br>SHOOTS | 20      |
|              | DIRECTOR: PRODUCTION DE:<br>BARRY JENKINS MARK FRIEDE |         |                    | 2       |

Model

Set Image

Set Image

Set Images

Set Image

Set Image

Set Image

Set Image