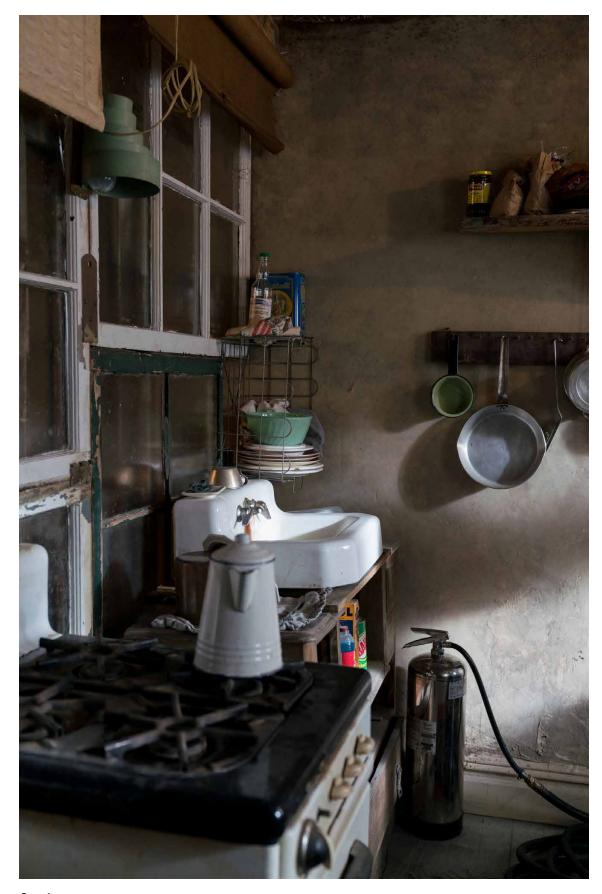

# INT. BANK STREET BASEMENT APARTMENT/FLAT

Reference - Tenement Museum, NYC

Reference - Romare Bearden

Reference

Reference - Tenement Museum, NYC

| FRALE STREET | SET NAME BANKS ST. FLAT                               | PATE, 2 | REVISED            | SET NO. |
|--------------|-------------------------------------------------------|---------|--------------------|---------|
|              | DRAWING PLAN LOCATION ELECTRICATION                   | SCALE/2 | DRAWN BY<br>SHOOTS | 20      |
|              | DIRECTOR: PRODUCTION DE:<br>BARRY JENKINS MARK FRIEDE |         |                    | 2       |