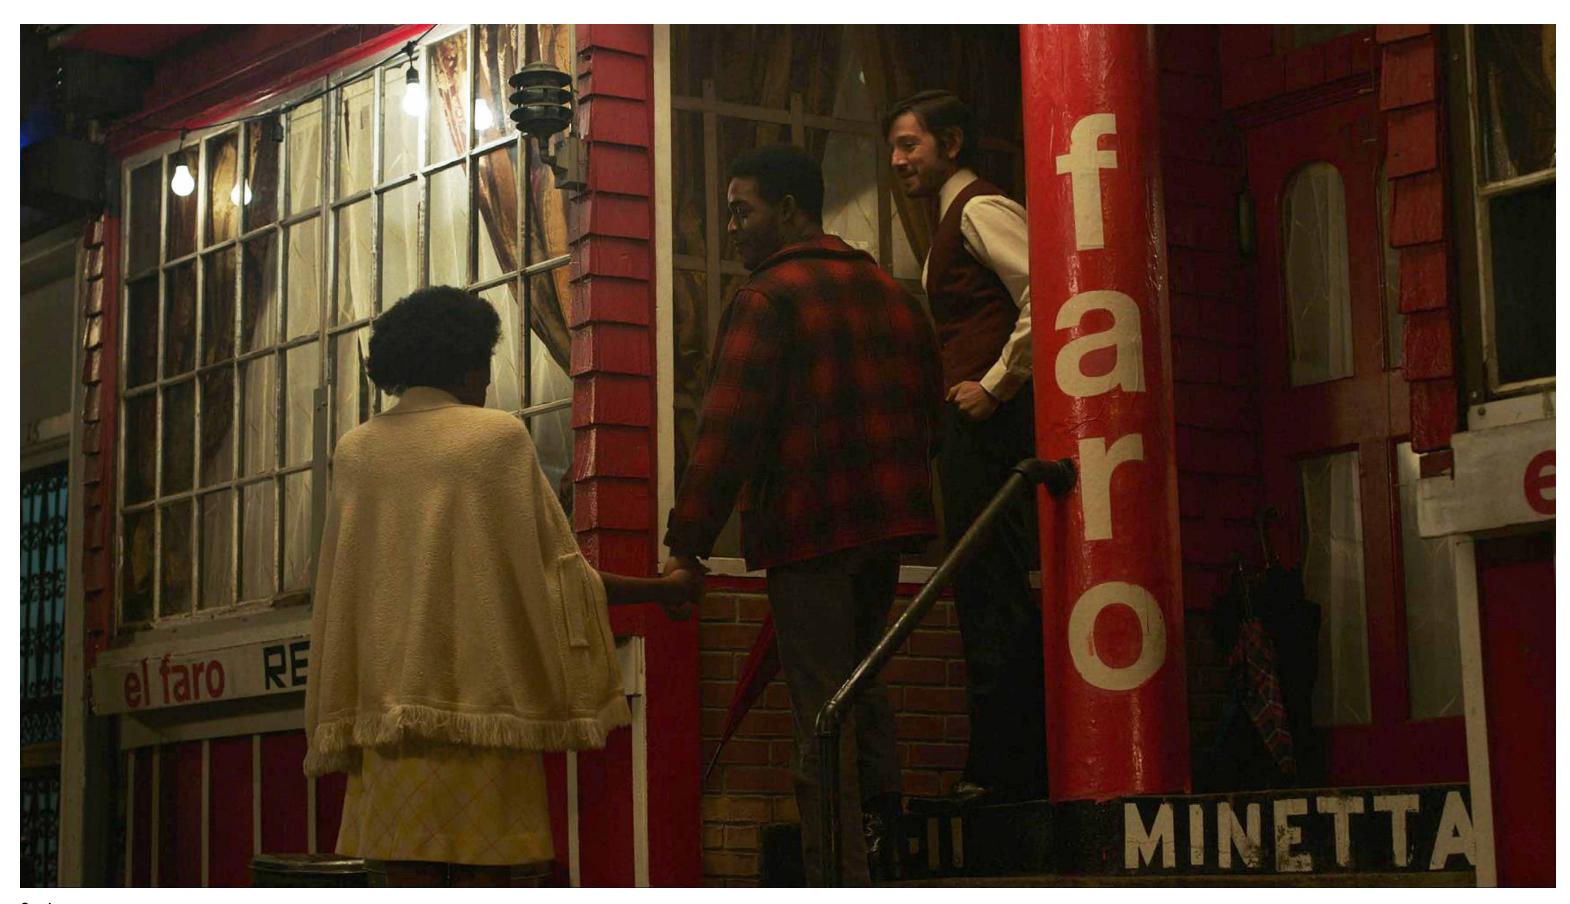

# EXT. SPANISH RESTAURANT/MINETTA LANE

Historical Reference: Fat Black Pussycat, Minetta St.

Conceptual Illustration, Location: Panchito's, 13 Minetta St.

Set Image