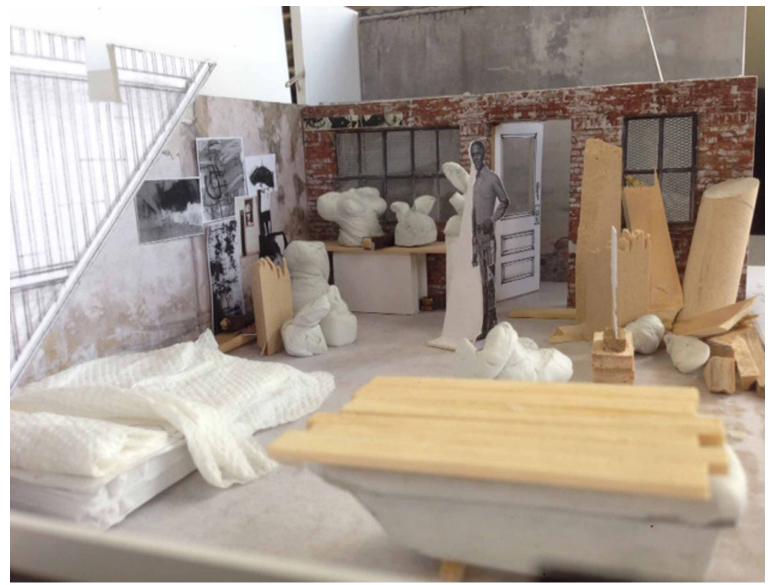

BEDROOM



Model



Model





Set Images



Set Image



Set Image



Set Image

### INT. HARLEM VOCATIONAL SCHOOL



Reference

### INT. HARLEM VOCATIONAL SCHOOL



Set Image

# INT. BANK STREET BASEMENT APARTMENT/FLAT



Reference - Tenement Museum, NYC







Reference - Romare Bearden

Reference



Reference - Tenement Museum, NYC



| FRALE STREET | SET NAME BANKS ST. FLAT                               | PATE, 2 | REVISED            | SET NO. |
|--------------|-------------------------------------------------------|---------|--------------------|---------|
|              | DRAWING PLAN LOCATION ELECTRICATION                   | SCALE/2 | DRAWN BY<br>SHOOTS | 20      |
|              | DIRECTOR: PRODUCTION DE:<br>BARRY JENKINS MARK FRIEDE |         |                    | 2       |





Model



Set Image



Set Image





Set Images



Set Image





Set Image



Set Image



Set Image



Set Image

## FONNY'S SCULPTURES





Artist: Valerie Maynard









Artist: Daria Irincheeva

## EXT. BANK STREET





Historical Reference: Gay St.



Set Image

#### STILL IMAGE SERIES: DRUG FUELED POST-CIVIL RIGHTS ERA



Reference - Declan Haun



Reference - Bruce Davidson



Reference - Gordon Parks

## INT. SPANISH RESTAURANT







Reference - El Faro Restaurant, 1970



Set Image









Set Images

# EXT. SPANISH RESTAURANT/MINETTA LANE



Historical Reference: Fat Black Pussycat, Minetta St.



Conceptual Illustration, Location: Panchito's, 13 Minetta St.



Set Image

#### INT. SUBWAY CAR - C TRAIN



Reference



Reference



Set Image



Set Image with VFX



Set Ima