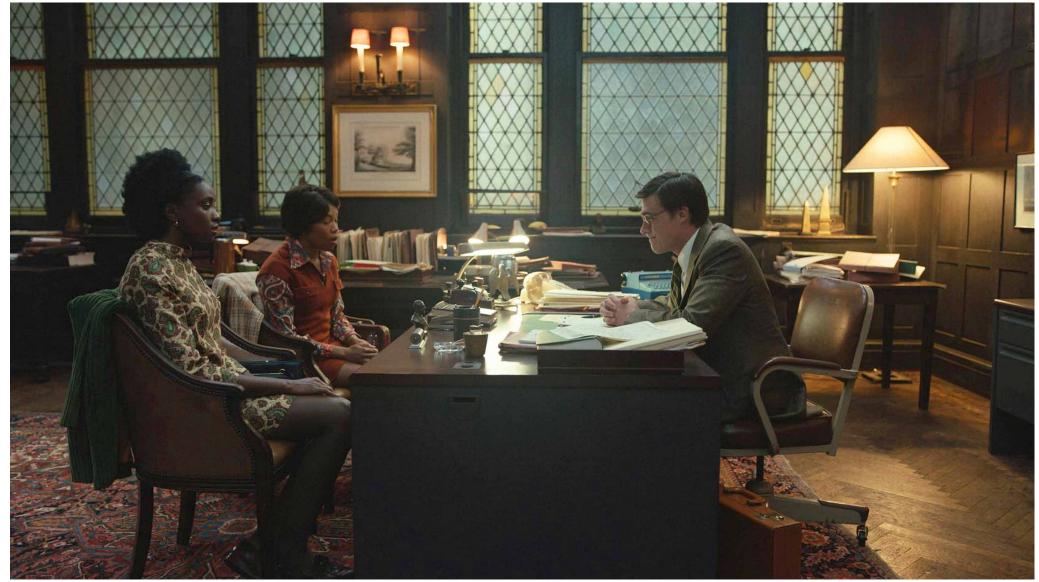

Set Images



Set Image





Set Image



Set Image



Set Image



Set Image

## FONNY'S SCULPTURES





Artist: Valerie Maynard









Artist: Daria Irincheeva

## EXT. BANK STREET





Historical Reference: Gay St.



Set Image

#### STILL IMAGE SERIES: DRUG FUELED POST-CIVIL RIGHTS ERA



Reference - Declan Haun



Reference - Bruce Davidson



Reference - Gordon Parks

## INT. SPANISH RESTAURANT







Reference - El Faro Restaurant, 1970



Set Image









Set Images

# EXT. SPANISH RESTAURANT/MINETTA LANE



Historical Reference: Fat Black Pussycat, Minetta St.



Conceptual Illustration, Location: Panchito's, 13 Minetta St.



Set Image

#### INT. SUBWAY CAR - C TRAIN



Reference



Reference



Set Image



Set Image with VFX



Set Image

#### INT. HAYWARD'S LAW OFFICE







Set Images



Set Image

### EXT. LENOX AVE



Reference



Set Image





Set Images



Set Image



Set Image

## INT. BERGFDORF GOODMAN CLOTHING STORE



Set Image



Set Image





Set Images

## INT. SHOWMAN'S JAZZ CLUB



Set Image

## INT. BAR AT RITZ CARLTON





Reference



Set Image

## INT. BATHROOM AT RITZ CARLTON





Set Images

## INT. UPPER WEST SIDE APT





Reference - Yvonne De Carlo's Home



Reference - Elizabeth Taylor's Home

Reference



Set Image





Set Images



Set Image



Set Image

## EXT. GARMENT DISTRICT DOCK SIDE





Set Images

## EXT. HARLEM SIDE STREET





Set Images



Set Image

## INT. CANAL STREET LOFT



Set Image



Set Image



Set Image



Set Image

## EXT. BLEECKER STREET





Set Image



Set Image



Set Image

## EXT. VEGETABLE ST