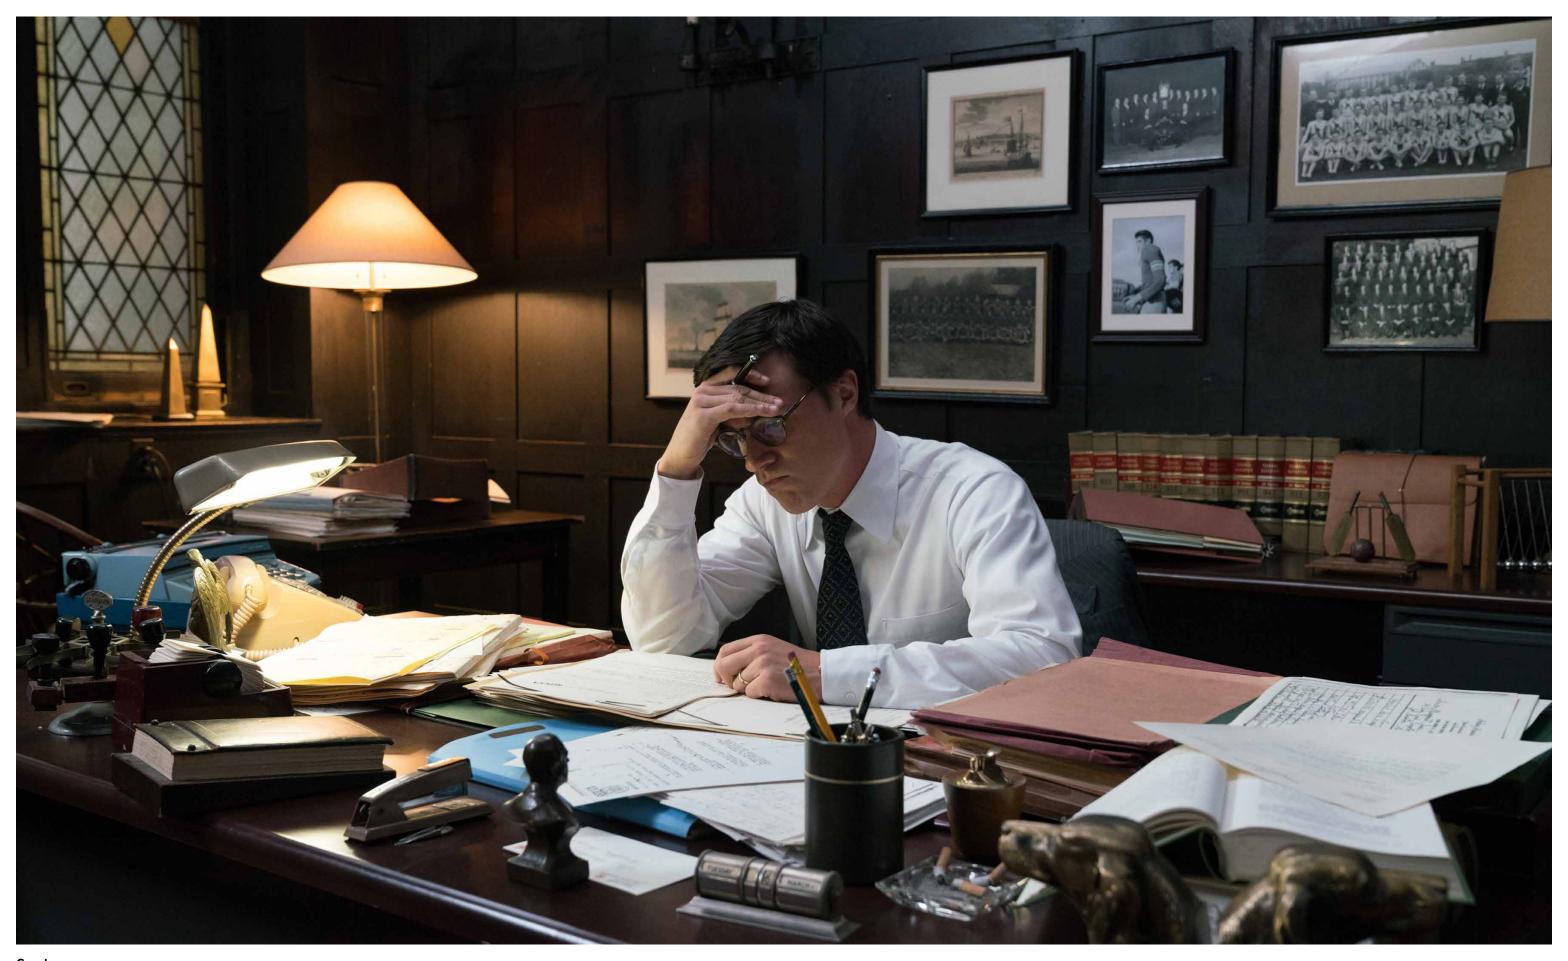

et Image





Set Image



Set Image



Set Image



Set Image

## FONNY'S SCULPTURES





Artist: Valerie Maynard









Artist: Daria Irincheeva

## EXT. BANK STREET





Historical Reference: Gay St.



Set Image

#### STILL IMAGE SERIES: DRUG FUELED POST-CIVIL RIGHTS ERA



Reference - Declan Haun



Reference - Bruce Davidson



Reference - Gordon Parks

## INT. SPANISH RESTAURANT







Reference - El Faro Restaurant, 1970



Set Image









Set Images

# EXT. SPANISH RESTAURANT/MINETTA LANE



Historical Reference: Fat Black Pussycat, Minetta St.



Conceptual Illustration, Location: Panchito's, 13 Minetta St.



Set Image

#### INT. SUBWAY CAR - C TRAIN



Reference



Reference



Set Image



Set Image with VFX



Set Image

#### INT. HAYWARD'S LAW OFFICE







Set Images



Set Image

### EXT. LENOX AVE



Reference



Set Image





Set Images



Set Image



Set Image

## INT. BERGFDORF GOODMAN CLOTHING STORE



Set Image



Set Image





Set Images

## INT. SHOWMAN'S JAZZ CLUB



Set Image

## INT. BAR AT RITZ CARLTON





Reference



Set Image

## INT. BATHROOM AT RITZ CARLTON





Set Images

## INT. UPPER WEST SIDE APT





Reference - Yvonne De Carlo's Home



Reference - Elizabeth Taylor's Home

Reference



Set Image





Set Images



Set Image



Set Image

## EXT. GARMENT DISTRICT DOCK SIDE





Set Images

## EXT. HARLEM SIDE STREET





Set Images



Set Image

## INT. CANAL STREET LOFT



Set Image



Set Image



Set Image



Set Image

## EXT. BLEECKER STREET





Set Image



Set Image



Set Image

## EXT. VEGETABLE STAND



Conceptual