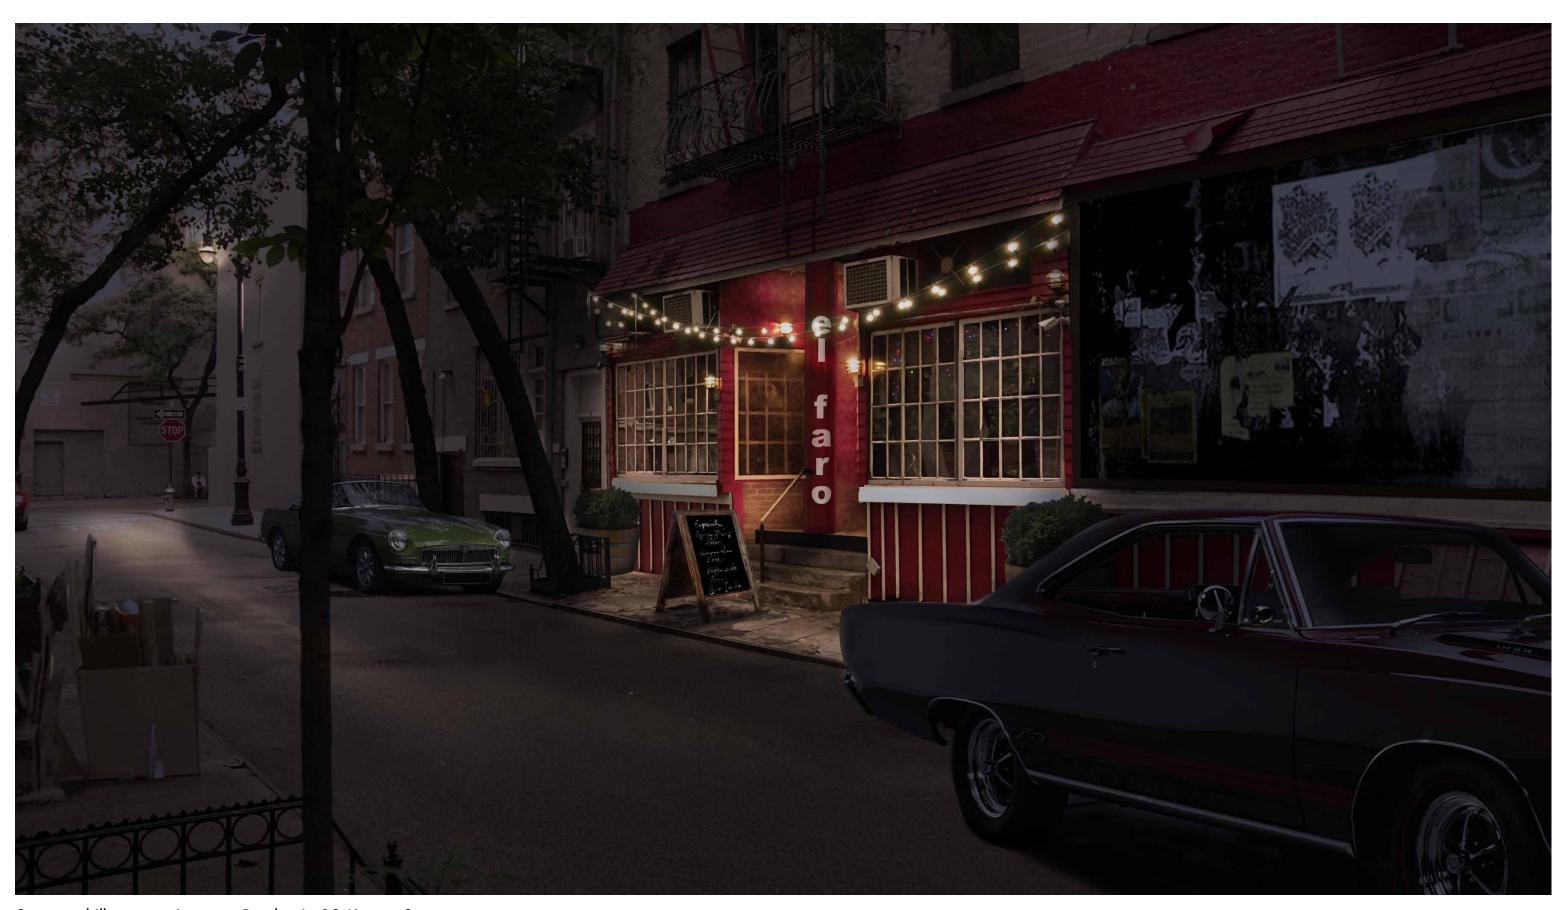

## INT. SPANISH RESTAURANT

Reference - El Faro Restaurant, 1970

Set Image

Set Images