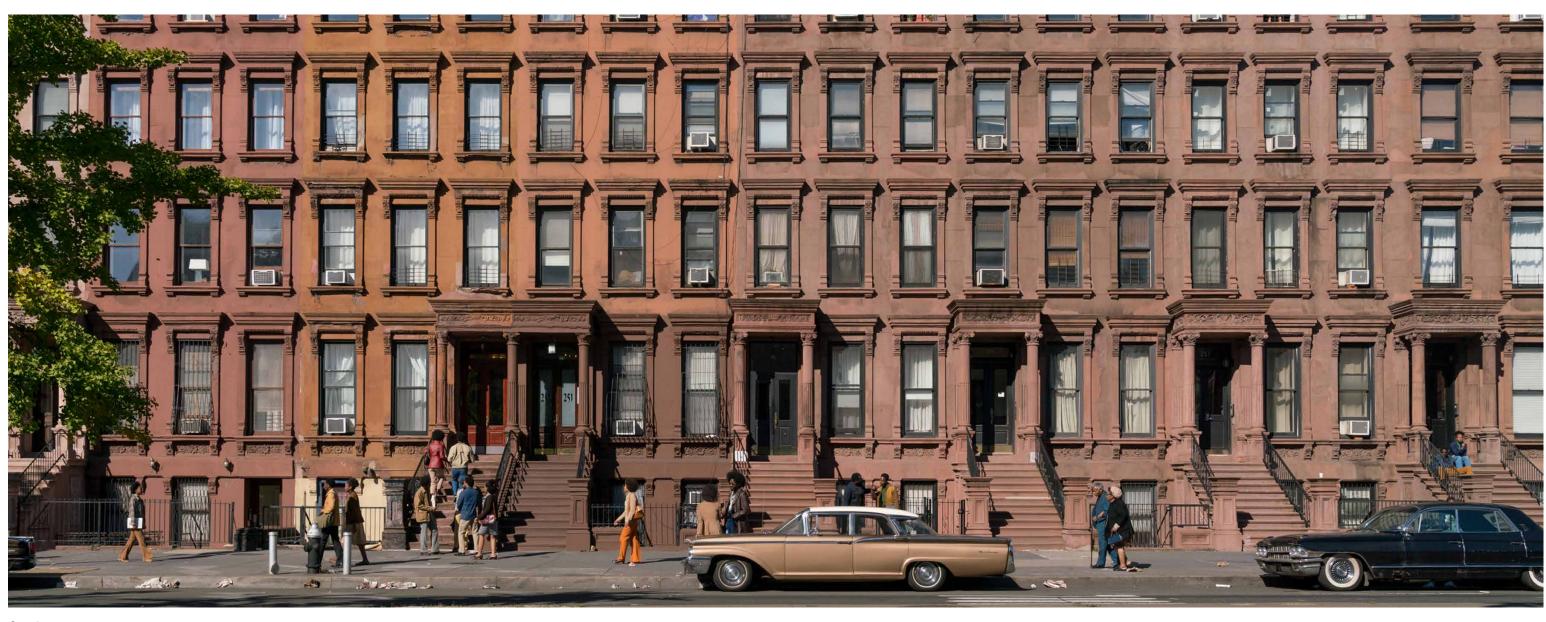

age



Set Image

## FONNY'S SCULPTURES





Artist: Valerie Maynard









Artist: Daria Irincheeva

## EXT. BANK STREET





Historical Reference: Gay St.



Set Image

#### STILL IMAGE SERIES: DRUG FUELED POST-CIVIL RIGHTS ERA



Reference - Declan Haun



Reference - Bruce Davidson



Reference - Gordon Parks

## INT. SPANISH RESTAURANT







Reference - El Faro Restaurant, 1970



Set Image









Set Images

# EXT. SPANISH RESTAURANT/MINETTA LANE



Historical Reference: Fat Black Pussycat, Minetta St.



Conceptual Illustration, Location: Panchito's, 13 Minetta St.



Set Image

#### INT. SUBWAY CAR - C TRAIN



Reference



Reference



Set Image



Set Image with VFX



Set Image

#### INT. HAYWARD'S LAW OFFICE







Set Images



Set Image

### EXT. LENOX AVE



Reference



Set Image





Set Images



Set Image



Set Image

## INT. BERGFDORF GOODMAN CLOTHING STORE



Set Image



Set Image





Set Images

## INT. SHOWMAN'S JAZZ CLUB



Set Image

## INT. BAR AT RITZ CARLTON





Reference



Set Image

## INT. BATHROOM AT RITZ CARLTON





Set Images

## INT. UPPER WEST SIDE APT





Reference - Yvonne De Carlo's Home



Reference - Elizabeth Taylor's Home

Reference



Set Image





Set Images



Set Image



Set Image

## EXT. GARMENT DISTRICT DOCK SIDE





Set Images

## EXT. HARLEM SIDE STREET





Set Images



Set Image

## INT. CANAL STREET LOFT



Set Image



Set Image



Set Image



Set Image

## EXT. BLEECKER STREET





Set Image



Set Image



Set Image

## EXT. VEGETABLE STAND



Conceptual Illustration





Set Image

## INT. VEGETABLE