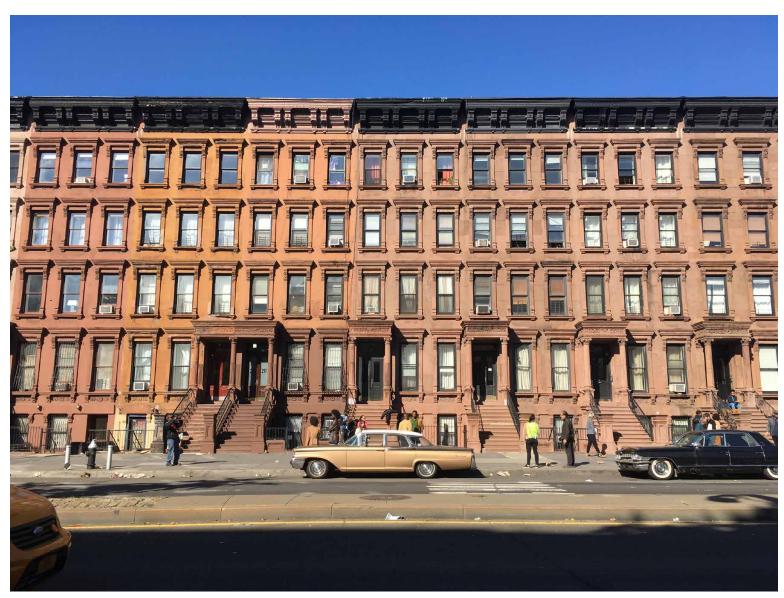

age

## FONNY'S SCULPTURES





Artist: Valerie Maynard









Artist: Daria Irincheeva

## EXT. BANK STREET





Historical Reference: Gay St.



Set Image

#### STILL IMAGE SERIES: DRUG FUELED POST-CIVIL RIGHTS ERA



Reference - Declan Haun



Reference - Bruce Davidson



Reference - Gordon Parks

## INT. SPANISH RESTAURANT







Reference - El Faro Restaurant, 1970



Set Image









Set Images

# EXT. SPANISH RESTAURANT/MINETTA LANE



Historical Reference: Fat Black Pussycat, Minetta St.



Conceptual Illustration, Location: Panchito's, 13 Minetta St.



Set Image

#### INT. SUBWAY CAR - C TRAIN



Reference



Reference



Set Image



Set Image with VFX



Set Image

#### INT. HAYWARD'S LAW OFFICE







Set Images



Set Image

### EXT. LENOX AVE



Reference



Set Image





Set Images



Set Image



Set Image

## INT. BERGFDORF GOODMAN CLOTHING STORE



Set Image



Set Image





Set Images

## INT. SHOWMAN'S JAZZ CLUB



Set Image

## INT. BAR AT RITZ CARLTON





Reference



Set Image

## INT. BATHROOM AT RITZ CARLTON





Set Images

## INT. UPPER WEST SIDE APT





Reference - Yvonne De Carlo's Home



Reference - Elizabeth Taylor's Home

Reference



Set Image





Set Images



Set Image



Set Image

## EXT. GARMENT DISTRICT DOCK SIDE





Set Images

## EXT. HARLEM SIDE STREET





Set Images



Set Image

## INT. CANAL STREET LOFT



Set Image



Set Image



Set Image



Set Image

## EXT. BLEECKER STREET





Set Image



Set Image



Set Image

## EXT. VEGETABLE STAND



Conceptual Illustration





Set Image

## INT. VEGETABLE STAND



Set