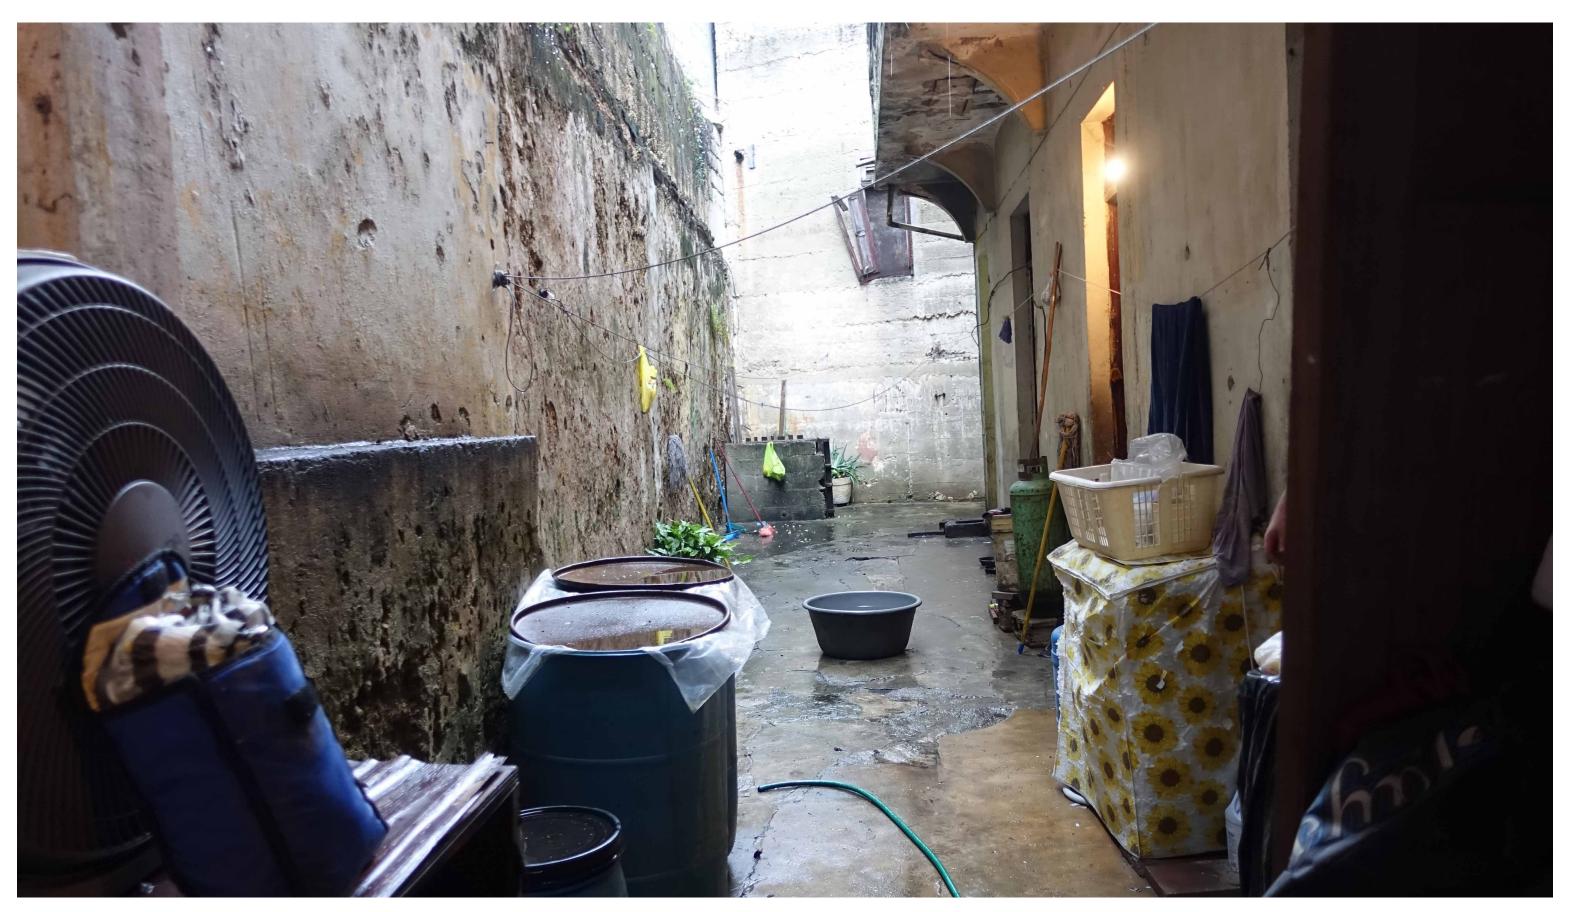

# INT. BANK STREET BASEMENT APARTMENT/FLAT

Reference - Tenement Museum, NYC

Reference - Romare Bearden

Reference

Reference - Tenement Museum, NYC

| FRALE STREET | SET NAME BANKS ST. FLAT                               | PATE, 2 | REVISED            | SET NO. |
|--------------|-------------------------------------------------------|---------|--------------------|---------|
|              | DRAWING PLAN LOCATION ELECTRICATION                   | SCALE/2 | DRAWN BY<br>SHOOTS | 20      |
|              | DIRECTOR: PRODUCTION DE:<br>BARRY JENKINS MARK FRIEDE |         |                    | 2       |