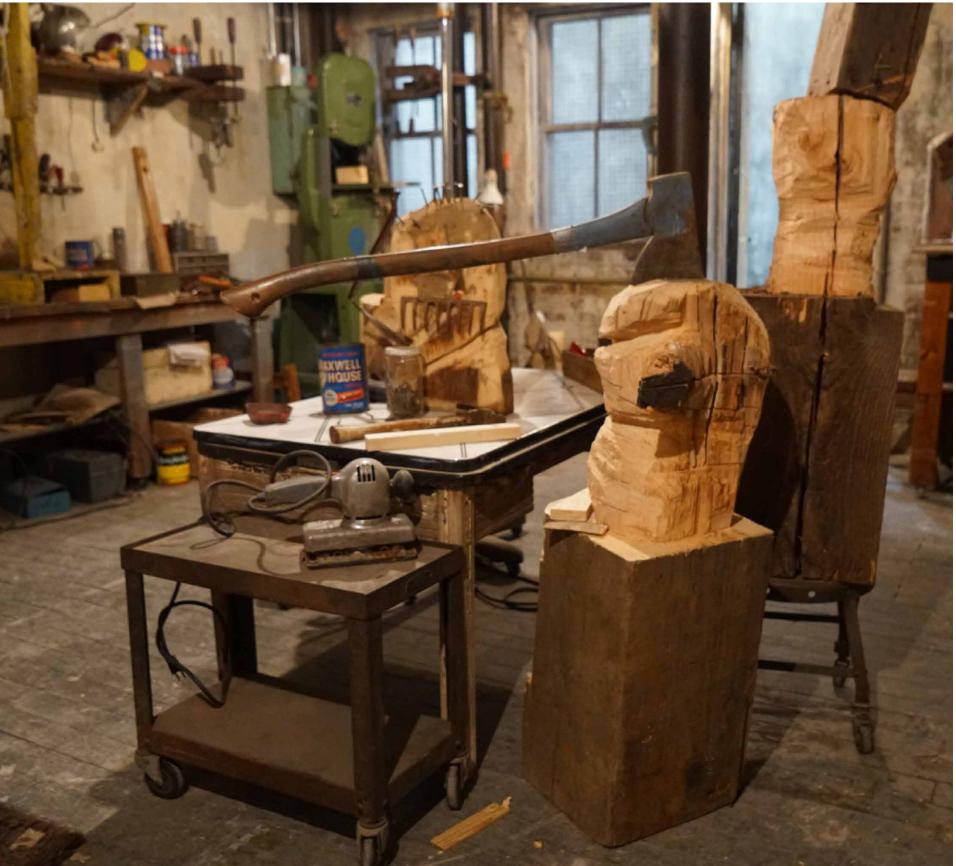

e



Set Image

### INT. HARLEM VOCATIONAL SCHOOL



Reference

### INT. HARLEM VOCATIONAL SCHOOL



Set Image

# INT. BANK STREET BASEMENT APARTMENT/FLAT



Reference - Tenement Museum, NYC







Reference - Romare Bearden

Reference



Reference - Tenement Museum, NYC



| FRALE STREET | SET NAME BANKS ST. FLAT                               | PATE, 2 | REVISED            | SET NO. |
|--------------|-------------------------------------------------------|---------|--------------------|---------|
|              | DRAWING PLAN LOCATION ELECTRICATION                   | SCALE/2 | DRAWN BY<br>SHOOTS | 20      |
|              | DIRECTOR: PRODUCTION DE:<br>BARRY JENKINS MARK FRIEDE |         |                    | 2       |





Model



Set Image



Set Image





Set Images



Set Image





Set Image



Set Image



Set Image



Set Image

## FONNY'S SCULPTURES





Artist: Valerie Maynard









Artist: Daria Irincheeva

## EXT. BANK STREET





Historical Reference: Gay St.



Set Image

#### STILL IMAGE SERIES: DRUG FUELED POST-CIVIL RIGHTS ERA



Reference - Declan Haun



Reference - Bruce Davidson



Reference - Gordon Parks

## INT. SPANISH RESTAURANT







Reference - El Faro Restaurant, 1970



Set Image









Set Images

# EXT. SPANISH RESTAURANT/MINETTA LANE



Historical Reference: Fat Black Pussycat, Minetta St.



Conceptual Illustration, Location: Panchito's, 13 Minetta St.



Set Image

#### INT. SUBWAY CAR - C TRAIN



Reference



Reference



Set Image



Set Image with VFX



Set Image

#### INT. HAYWARD'S LAW OFFICE







Set Images



Set Image