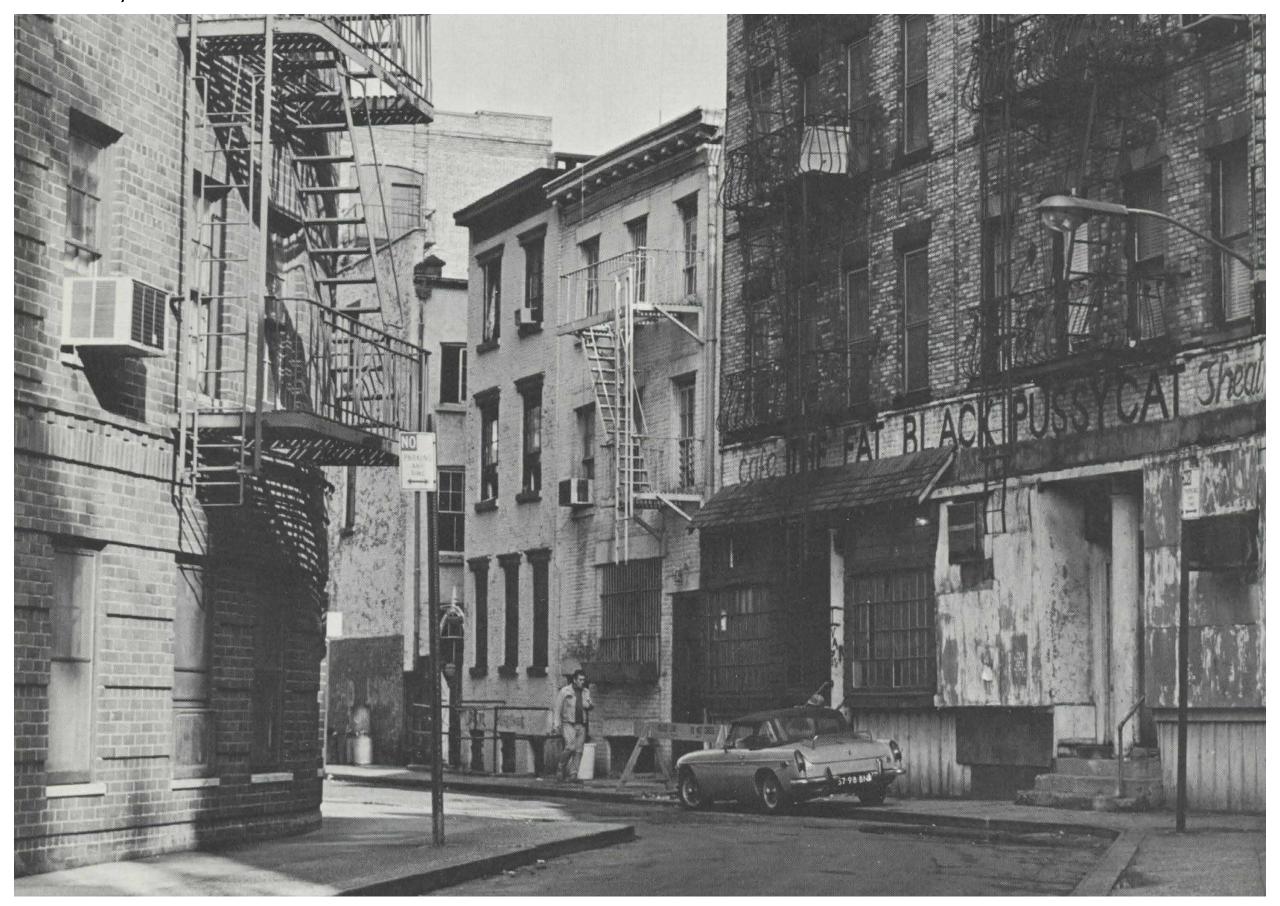

# EXT. SPANISH RESTAURANT/MINETTA LANE

Historical Reference: Fat Black Pussycat, Minetta St.

Conceptual Illustration, Location: Panchito's, 13 Minetta St.

Set Image