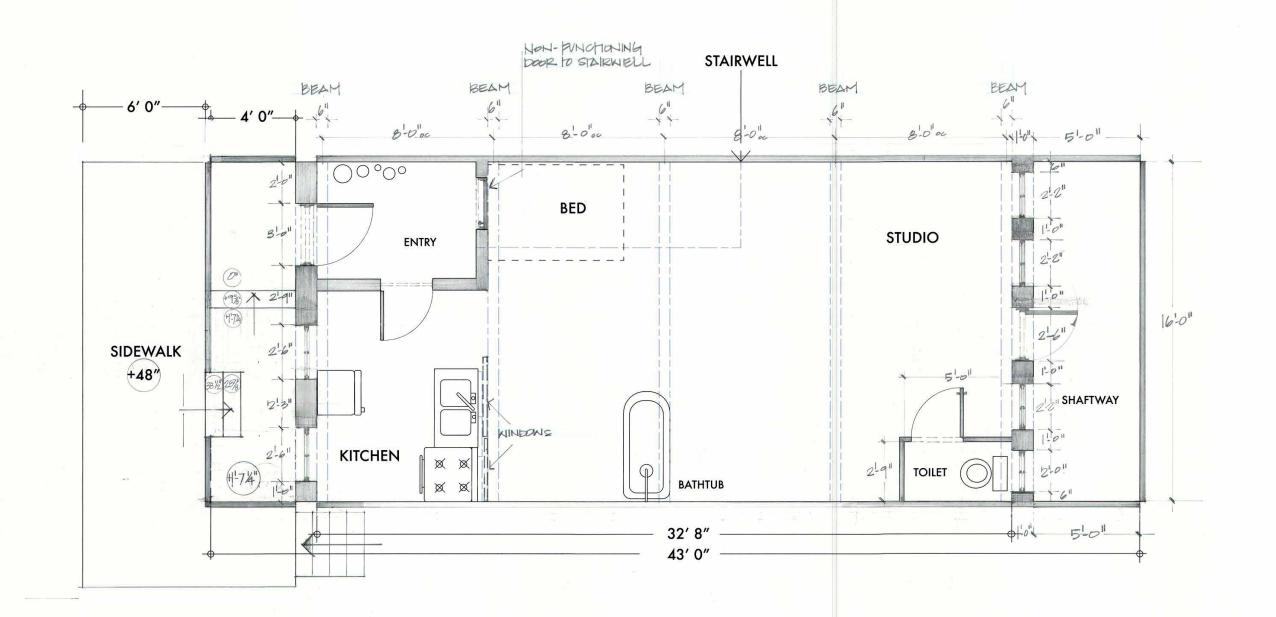

# INT. BANK STREET BASEMENT APARTMENT/FLAT

Reference - Tenement Museum, NYC

Reference - Romare Bearden

Reference

Reference - Tenement Museum, NYC

| FRALE STREET | SET NAME BANKS ST. FLAT                               | PATE, 2 | REVISED            | SET NO. |
|--------------|-------------------------------------------------------|---------|--------------------|---------|
|              | DRAWING PLAN LOCATION ELECTRICATION                   | SCALE/2 | DRAWN BY<br>SHOOTS | 20      |
|              | DIRECTOR: PRODUCTION DE:<br>BARRY JENKINS MARK FRIEDE |         |                    | 2       |