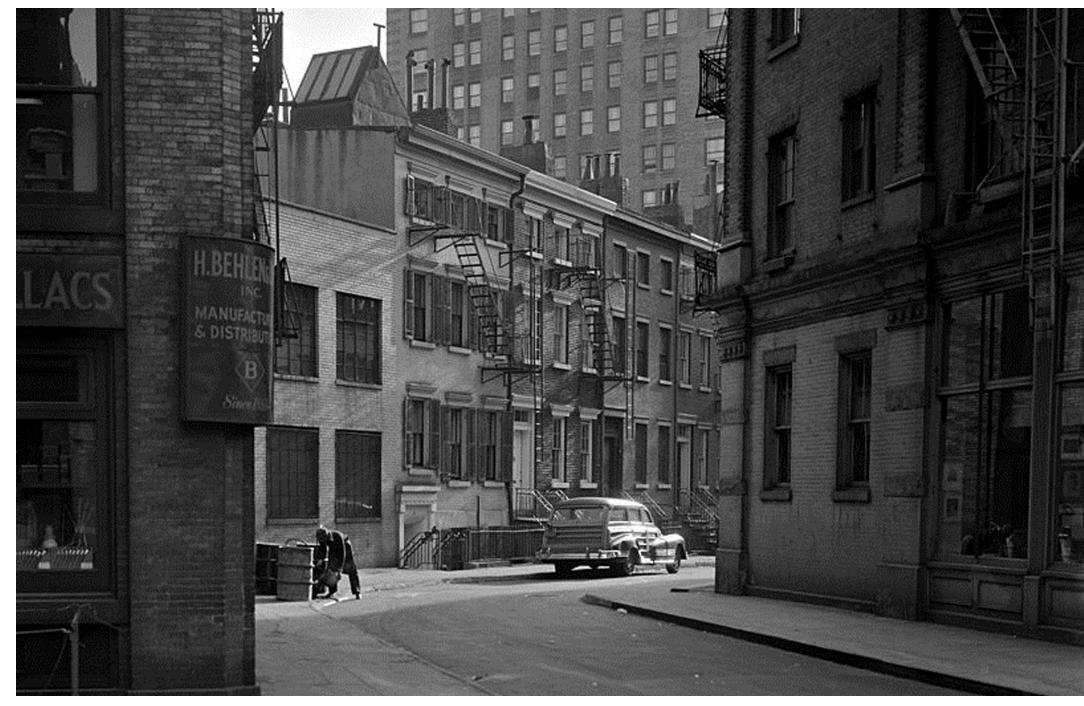

eference - Tenement Museum, NYC







Reference - Romare Bearden

Reference



Reference - Tenement Museum, NYC



| FRALE STREET | SET NAME BANKS ST. FLAT                               | PATE, 2 | REVISED            | SET NO. |
|--------------|-------------------------------------------------------|---------|--------------------|---------|
|              | DRAWING PLAN LOCATION ELECTRICATION                   | SCALE/2 | DRAWN BY<br>SHOOTS | 20      |
|              | DIRECTOR: PRODUCTION DE:<br>BARRY JENKINS MARK FRIEDE |         |                    | 2       |





Model



Set Image



Set Image





Set Images



Set Image





Set Image



Set Image



Set Image



Set Image

## FONNY'S SCULPTURES





Artist: Valerie Maynard









Artist: Daria Irincheeva

## EXT. BANK STREET





Historical Reference: Gay St.



Set Image

#### STILL IMAGE SERIES: DRUG FUELED POST-CIVIL RIGHTS ERA



Reference - Declan Haun



Reference - Bruce Davidson



Reference - Gordon Parks

## INT. SPANISH RESTAURANT







Reference - El Faro Restaurant, 1970



Set Image









Set Images

# EXT. SPANISH RESTAURANT/MINETTA LANE



Historical Reference: Fat Black Pussycat, Minetta St.



Conceptual Illustration, Location: Panchito's, 13 Minetta St.



Set Image

#### INT. SUBWAY CAR - C TRAIN



Reference



Reference



Set Image



Set Image with VFX



Set Image

#### INT. HAYWARD'S LAW OFFICE







Set Images



Set Image

### EXT. LENOX AVE



Reference



Set Image





Set Images



Set Image



Set Image

## INT. BERGFDORF GOODMAN CLOTHING STORE



Set Image



Set Image