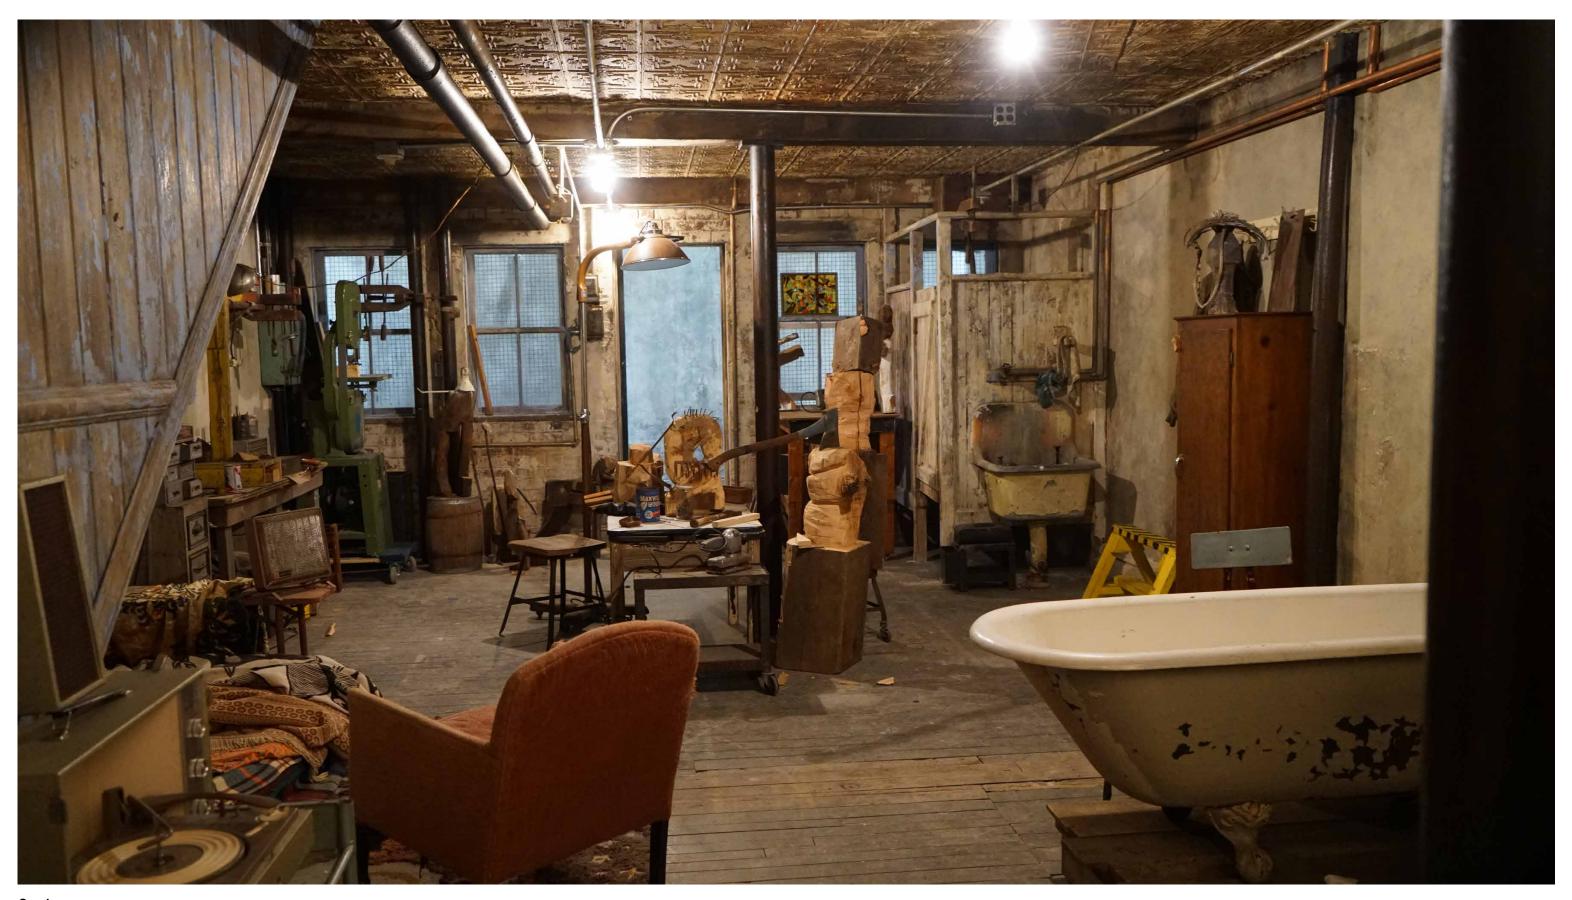

## INT. CANAL STREET LOFT

Set Image

Set Image

Set Image

Set Image

## FONNY'S SCULPTURES

Artist: Valerie Maynard

Artist: Daria Irincheeva