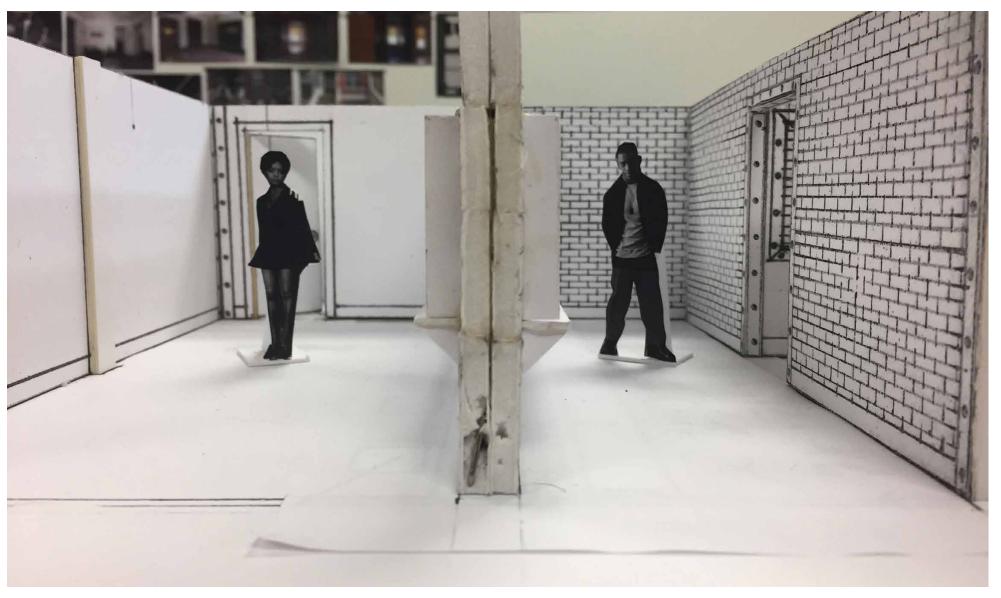

# INT. NYC CORRECTIONAL FACILITY - VISITING ROOM

Reference - Jamel Shabazz

Reference

Model

Model

Set Images

Set Images

Set Image