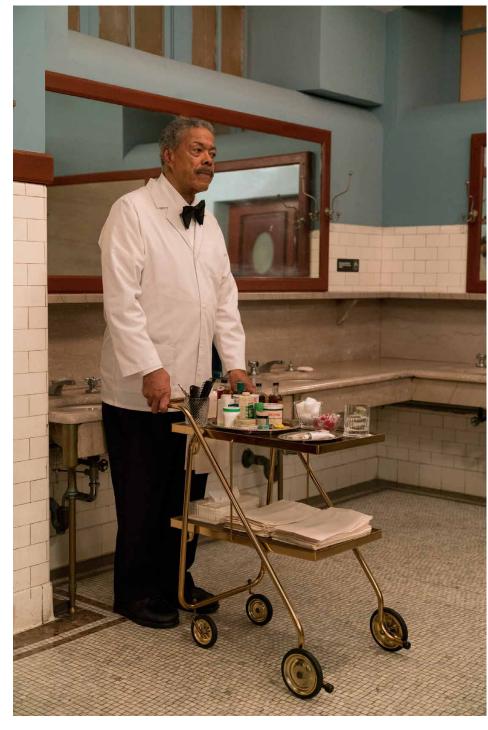

- Bruce Davidson



Reference - Gordon Parks

## INT. SPANISH RESTAURANT







Reference - El Faro Restaurant, 1970



Set Image









Set Images

# EXT. SPANISH RESTAURANT/MINETTA LANE



Historical Reference: Fat Black Pussycat, Minetta St.



Conceptual Illustration, Location: Panchito's, 13 Minetta St.



Set Image

#### INT. SUBWAY CAR - C TRAIN



Reference



Reference



Set Image



Set Image with VFX



Set Image

#### INT. HAYWARD'S LAW OFFICE







Set Images



Set Image

### EXT. LENOX AVE



Reference



Set Image





Set Images



Set Image



Set Image

## INT. BERGFDORF GOODMAN CLOTHING STORE



Set Image



Set Image





Set Images

## INT. SHOWMAN'S JAZZ CLUB



Set Image

## INT. BAR AT RITZ CARLTON





Reference



Set Image

## INT. BATHROOM AT RITZ CARLTON





Set Images

## INT. UPPER WEST SIDE APT





Reference - Yvonne De Carlo's Home



Reference - Elizabeth Taylor's Home

Reference



Set Image





Set Images



Set Image



Set Image

## EXT. GARMENT DISTRICT DOCK SIDE





Set Images

## EXT. HARLEM SIDE STREET





Set Images



Set Image

## INT. CANAL STREET LOFT



Set Image



Set Image



Set Image



Set Image

## EXT. BLEECKER STREET





Set Image



Set Image



Set Image

## EXT. VEGETABLE STAND



Conceptual Illustration





Set Image

## INT. VEGETABLE STAND



Set Image



Set Image



Set Image



Set Image

# EXT. GREENWICH VILLAGE/THROWING TOMATOES





Set Images

## INT. SAN JUAN INTERNATIONAL AIRPORT





Reference



Reference



Conceptual Illustration







Set Images

## EXT. SAN JUAN INTERNATIONAL AIRPORT