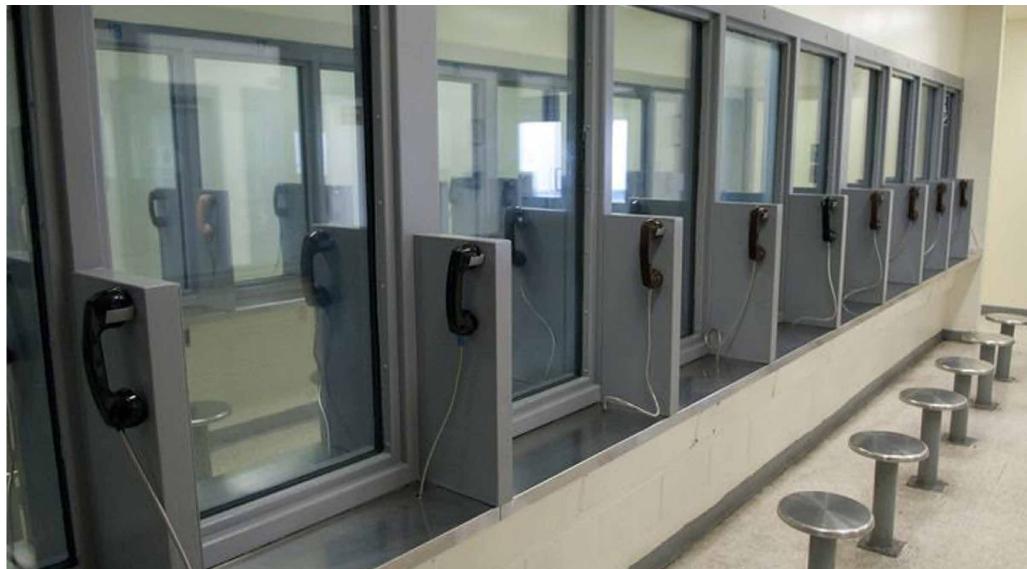

# INT. NYC CORRECTIONAL FACILITY - VISITING ROOM

Reference - Jamel Shabazz

Reference

Model

Model

Set Images

Set Images

Set Image