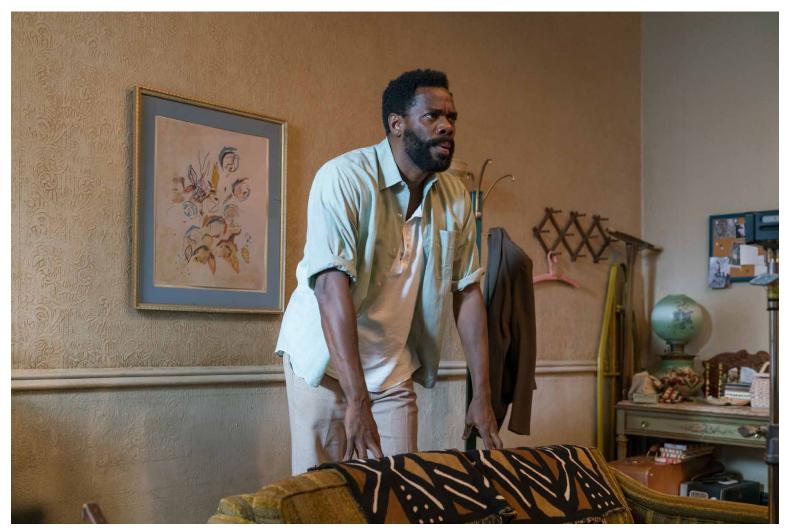

# INT. BANK STREET BASEMENT APARTMENT/FLAT

Reference - Tenement Museum, NYC

Reference - Romare Bearden

Reference

Reference - Tenement Museum, NYC

| FRALE STREET | SET NAME BANKS ST. FLAT                               | PATE, 2 | REVISED            | SET NO. |
|--------------|-------------------------------------------------------|---------|--------------------|---------|
|              | DRAWING PLAN LOCATION ELECTRICATION                   | SCALE/2 | DRAWN BY<br>SHOOTS | 20      |
|              | DIRECTOR: PRODUCTION DE:<br>BARRY JENKINS MARK FRIEDE |         |                    | 2       |