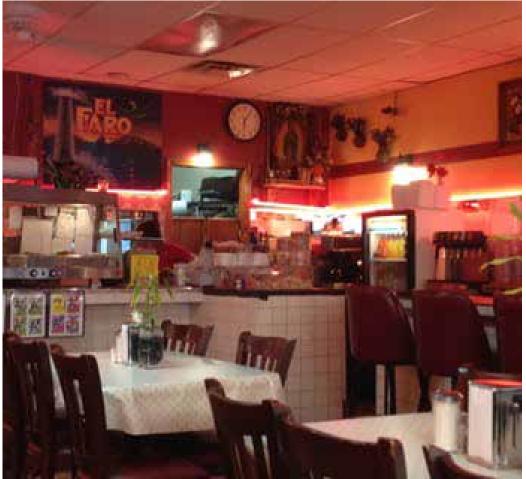

## INT. SPANISH RESTAURANT

Reference - El Faro Restaurant, 1970

Set Image

Set Images