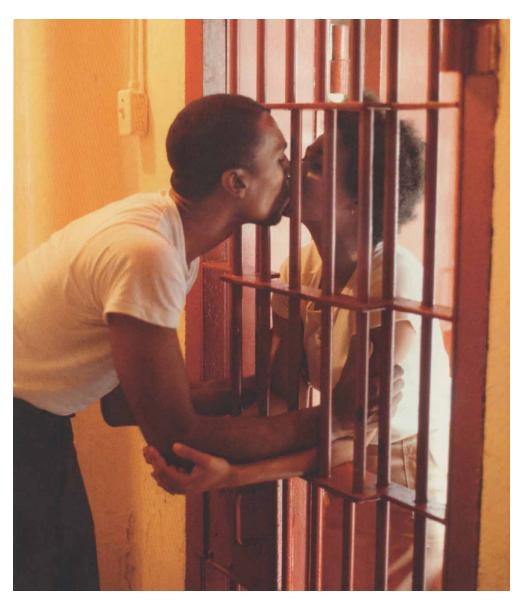

# INT. NYC CORRECTIONAL FACILITY - VISITING ROOM

Reference - Jamel Shabazz

Reference

Model

Model

Set Images

Set Images

Set Image