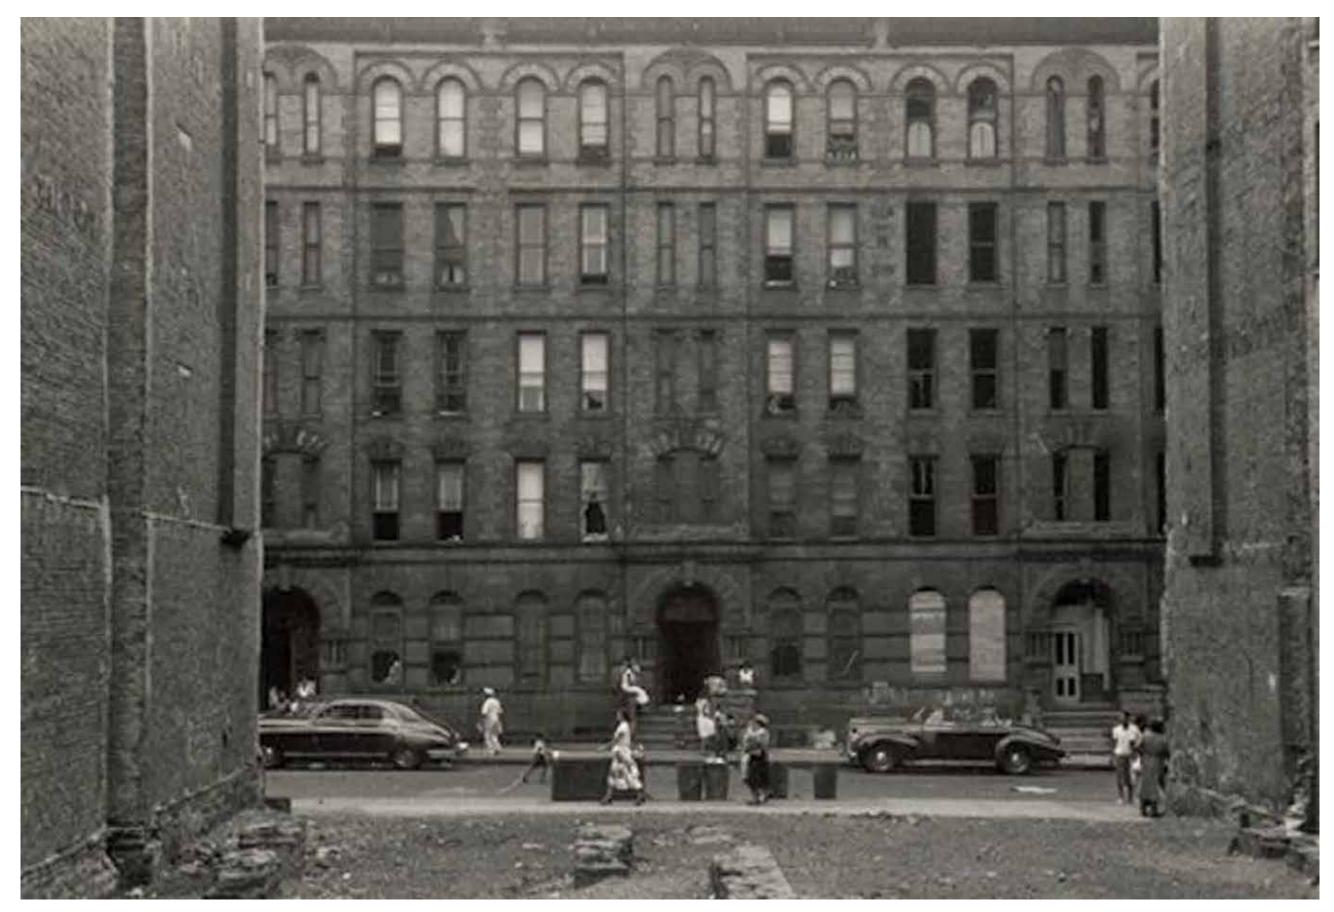

age



Set Image



Set Image

## FONNY'S SCULPTURES





Artist: Valerie Maynard









Artist: Daria Irincheeva

## EXT. BANK STREET





Historical Reference: Gay St.



Set Image

#### STILL IMAGE SERIES: DRUG FUELED POST-CIVIL RIGHTS ERA



Reference - Declan Haun



Reference - Bruce Davidson



Reference - Gordon Parks

## INT. SPANISH RESTAURANT







Reference - El Faro Restaurant, 1970



Set Image









Set Images

# EXT. SPANISH RESTAURANT/MINETTA LANE



Historical Reference: Fat Black Pussycat, Minetta St.



Conceptual Illustration, Location: Panchito's, 13 Minetta St.



Set Image

#### INT. SUBWAY CAR - C TRAIN



Reference



Reference



Set Image



Set Image with VFX



Set Image

#### INT. HAYWARD'S LAW OFFICE







Set Images



Set Image

### EXT. LENOX AVE



Reference



Set Image





Set Images



Set Image



Set Image

## INT. BERGFDORF GOODMAN CLOTHING STORE



Set Image



Set Image





Set Images

## INT. SHOWMAN'S JAZZ CLUB



Set Image

## INT. BAR AT RITZ CARLTON





Reference



Set Image

## INT. BATHROOM AT RITZ CARLTON





Set Images

## INT. UPPER WEST SIDE APT





Reference - Yvonne De Carlo's Home



Reference - Elizabeth Taylor's Home

Reference



Set Image





Set Images



Set Image



Set Image

## EXT. GARMENT DISTRICT DOCK SIDE





Set Images

## EXT. HARLEM SIDE STREET





Set Images



Set Image

## INT. CANAL STREET LOFT



Set Image



Set Image



Set Image



Set Image

## EXT. BLEECKER STREET





Set Image



Set Image



Set Image

## EXT. VEGETABLE STAND



Conceptual Illustration





Set Image

## I