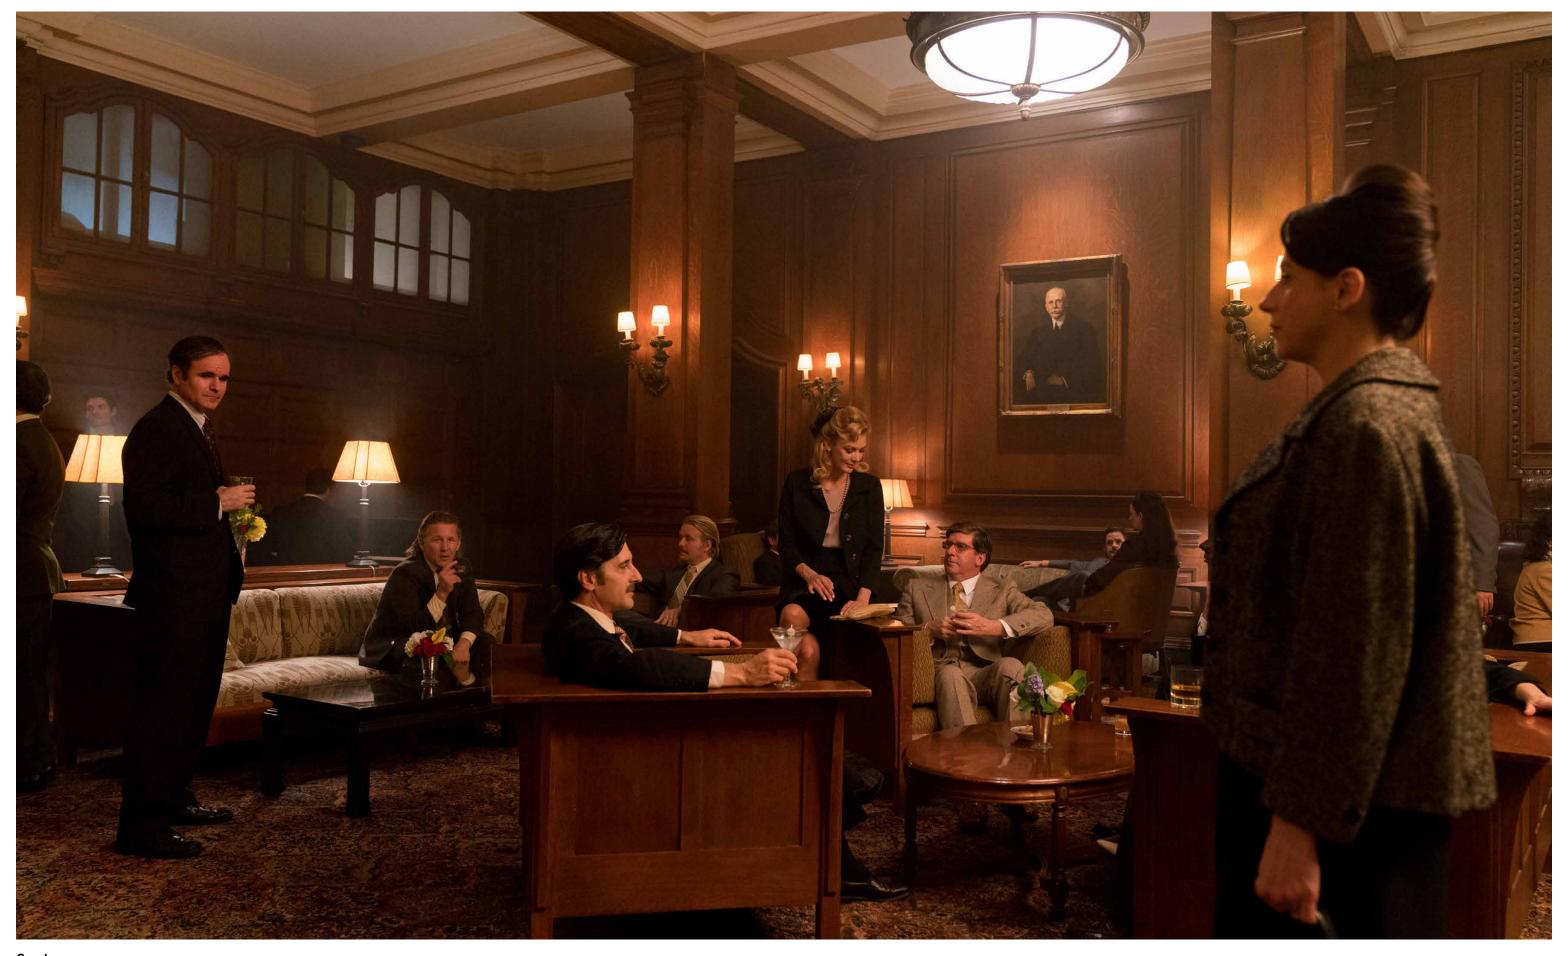

TS ERA



Reference - Declan Haun



Reference - Bruce Davidson



Reference - Gordon Parks

## INT. SPANISH RESTAURANT







Reference - El Faro Restaurant, 1970



Set Image









Set Images

# EXT. SPANISH RESTAURANT/MINETTA LANE



Historical Reference: Fat Black Pussycat, Minetta St.



Conceptual Illustration, Location: Panchito's, 13 Minetta St.



Set Image

#### INT. SUBWAY CAR - C TRAIN



Reference



Reference



Set Image



Set Image with VFX



Set Image

#### INT. HAYWARD'S LAW OFFICE







Set Images



Set Image

### EXT. LENOX AVE



Reference



Set Image





Set Images



Set Image



Set Image

## INT. BERGFDORF GOODMAN CLOTHING STORE



Set Image



Set Image





Set Images

## INT. SHOWMAN'S JAZZ CLUB



Set Image

## INT. BAR AT RITZ CARLTON





Reference



Set Image

## INT. BATHROOM AT RITZ CARLTON





Set Images

## INT. UPPER WEST SIDE APT





Reference - Yvonne De Carlo's Home



Reference - Elizabeth Taylor's Home

Reference



Set Image





Set Images



Set Image



Set Image

## EXT. GARMENT DISTRICT DOCK SIDE





Set Images

## EXT. HARLEM SIDE STREET





Set Images



Set Image

## INT. CANAL STREET LOFT



Set Image



Set Image



Set Image



Set Image

## EXT. BLEECKER STREET





Set Image



Set Image



Set Image

## EXT. VEGETABLE STAND



Conceptual Illustration





Set Image

## INT. VEGETABLE STAND



Set Image



Set Image



Set Image



Set Image

# EXT. GREENWICH VILLAGE/THROWING TOMATOES





Set Images

## INT. SAN JUAN INTERNATIONAL AIRPORT





Reference



Reference



Conceptual Illustration







Set