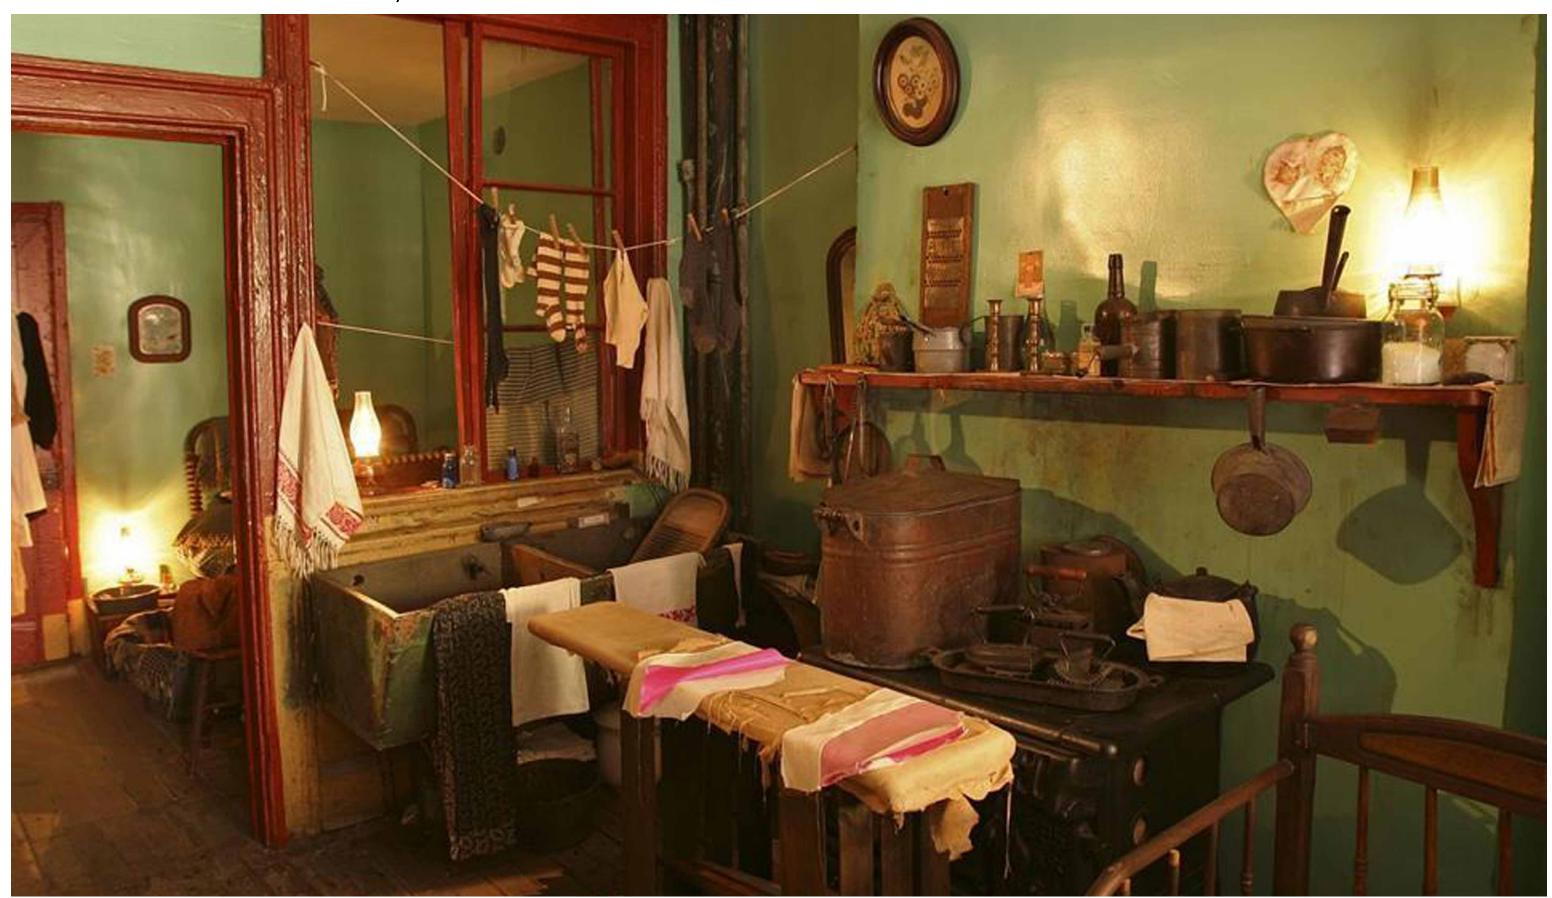

# INT. BANK STREET BASEMENT APARTMENT/FLAT

Reference - Tenement Museum, NYC

Reference - Romare Bearden

Reference

Reference - Tenement Museum, NYC

| FRALE STREET | SET NAME BANKS ST. FLAT                               | PATE, 2 | REVISED            | SET NO. |
|--------------|-------------------------------------------------------|---------|--------------------|---------|
|              | DRAWING PLAN LOCATION ELECTRICATION                   | SCALE/2 | DRAWN BY<br>SHOOTS | 20      |
|              | DIRECTOR: PRODUCTION DE:<br>BARRY JENKINS MARK FRIEDE |         |                    | 2       |