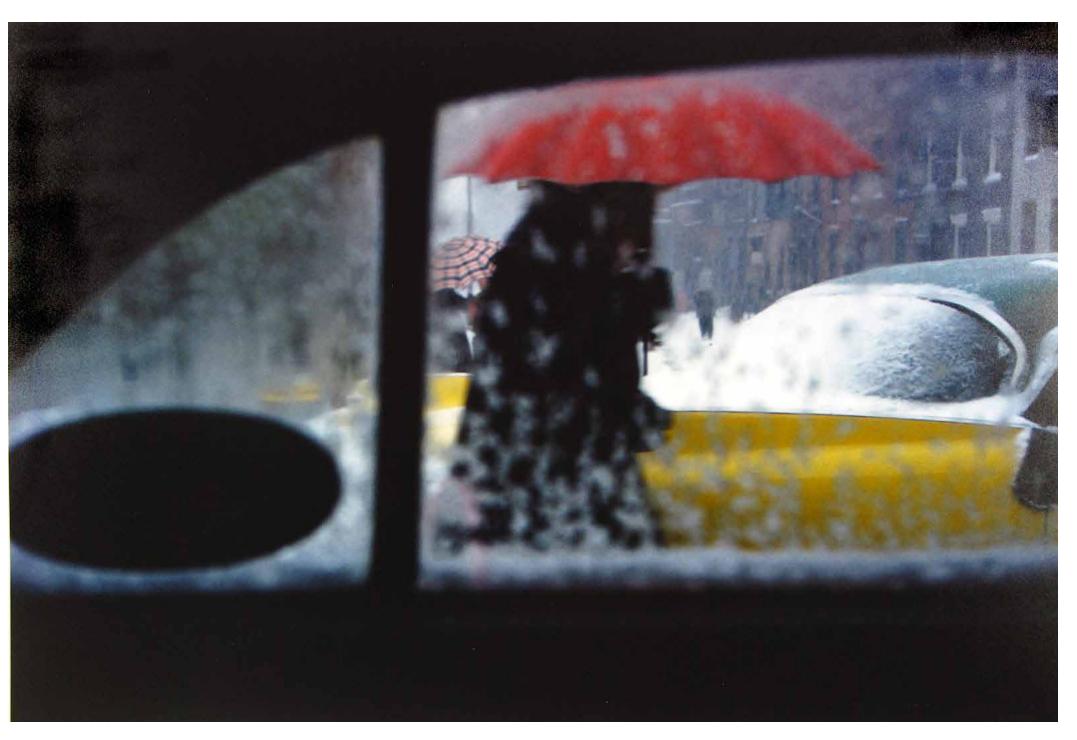

# INT. / EXT. SEDAN - DRIVING / STREET CURB

Reference - Saul Leiter

Set Image

Set Image

Set Image

Set Image