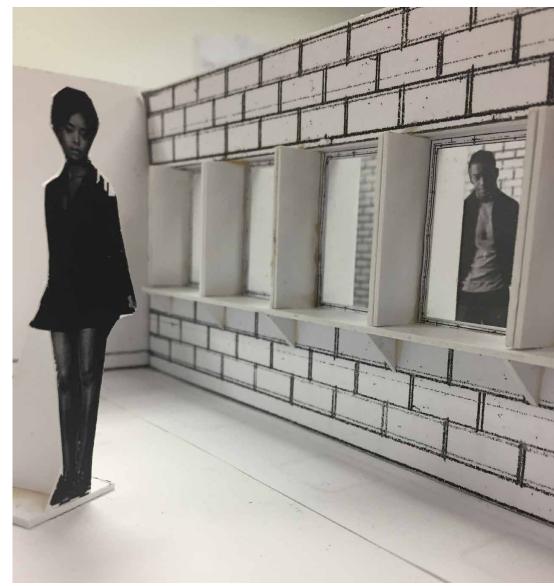

# INT. NYC CORRECTIONAL FACILITY - VISITING ROOM

Reference - Jamel Shabazz

Reference

Model

Model

Set Images

Set Images

Set Image