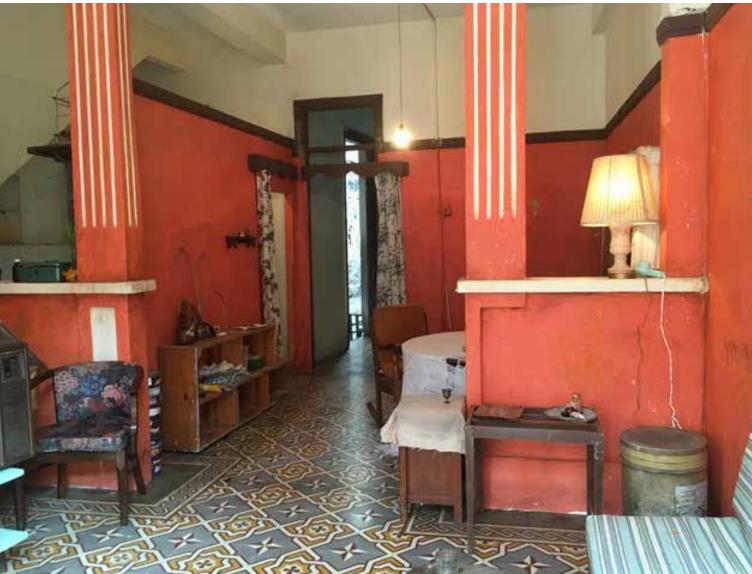

# INT. BANK STREET BASEMENT APARTMENT/FLAT

Reference - Tenement Museum, NYC

Reference - Romare Bearden

Reference

Reference - Tenement Museum, NYC

| FRALE STREET | SET NAME BANKS ST. FLAT                               | PATE, 2 | REVISED            | SET NO. |
|--------------|-------------------------------------------------------|---------|--------------------|---------|
|              | DRAWING PLAN LOCATION ELECTRICATION                   | SCALE/2 | DRAWN BY<br>SHOOTS | 20      |
|              | DIRECTOR: PRODUCTION DE:<br>BARRY JENKINS MARK FRIEDE |         |                    | 2       |