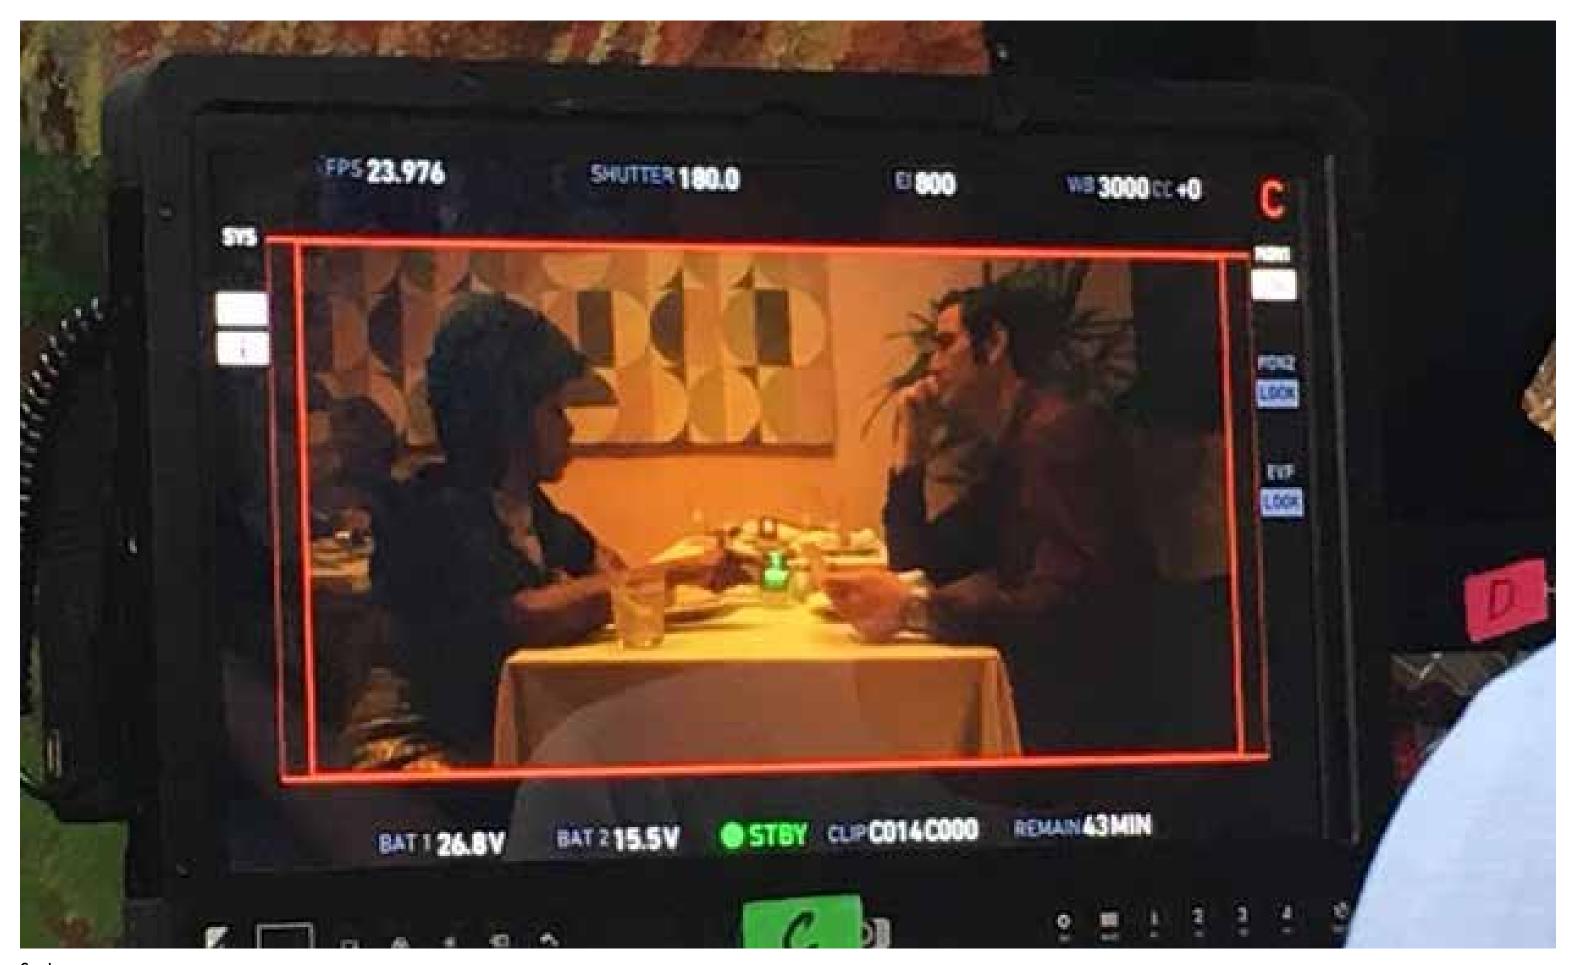

## INT. SPANISH RESTAURANT

Reference - El Faro Restaurant, 1970

Set Image

Set Images