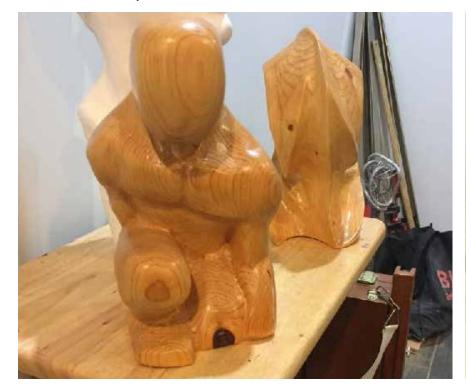

Image

# INT. BANK STREET BASEMENT APARTMENT/FLAT



Reference - Tenement Museum, NYC







Reference - Romare Bearden

Reference



Reference - Tenement Museum, NYC



| FRALE STREET | SET NAME BANKS ST. FLAT                               | PATE, 2 | REVISED            | SET NO. |
|--------------|-------------------------------------------------------|---------|--------------------|---------|
|              | DRAWING PLAN LOCATION ELECTRICATION                   | SCALE/2 | DRAWN BY<br>SHOOTS | 20      |
|              | DIRECTOR: PRODUCTION DE:<br>BARRY JENKINS MARK FRIEDE |         |                    | 2       |





Model



Set Image



Set Image





Set Images



Set Image





Set Image



Set Image



Set Image



Set Image

## FONNY'S SCULPTURES





Artist: Valerie Maynard









Artist: Daria Irincheeva

## EXT. BANK STREET





Historical Reference: Gay St.



Set Image

#### STILL IMAGE SERIES: DRUG FUELED POST-CIVIL RIGHTS ERA



Reference - Declan Haun



Reference - Bruce Davidson



Reference - Gordon Parks

## INT. SPANISH RESTAURANT







Reference - El Faro Restaurant, 1970



Set Image









Set Images

# EXT. SPANISH RESTAURANT/MINETTA LANE



Historical Reference: Fat Black Pussycat, Minetta St.



Conceptual Illustration, Location: Panchito's, 13 Minetta St.



Set Image

#### INT. SUBWAY CAR - C TRAIN



Reference



Reference



Set Image



Set Image with VFX



Set Image

#### INT. HAYWARD'S LAW OFFICE







Set Images



Set Image

### EXT. LENOX AVE



Reference



Set Image





Set Images



Set Image



Set Image

## INT. BERGFDO