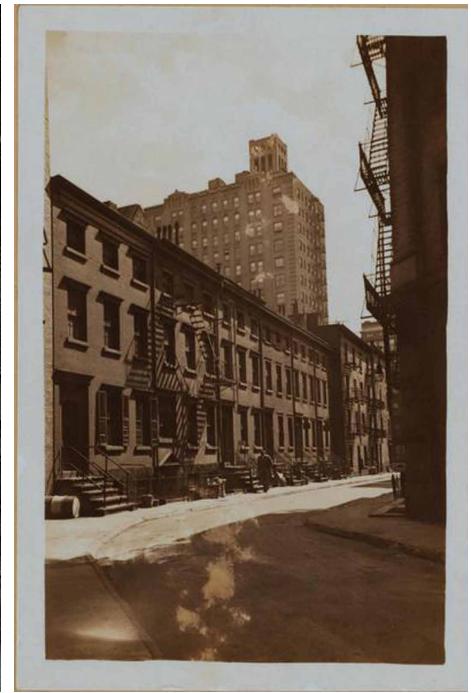

erence - Tenement Museum, NYC







Reference - Romare Bearden

Reference



Reference - Tenement Museum, NYC



| FRALE STREET | SET NAME BANKS ST. FLAT                               | PATE, 2 | REVISED            | SET NO. |
|--------------|-------------------------------------------------------|---------|--------------------|---------|
|              | DRAWING PLAN LOCATION ELECTRICATION                   | SCALE/2 | DRAWN BY<br>SHOOTS | 20      |
|              | DIRECTOR: PRODUCTION DE:<br>BARRY JENKINS MARK FRIEDE |         |                    | 2       |





Model



Set Image



Set Image





Set Images



Set Image





Set Image



Set Image



Set Image



Set Image

## FONNY'S SCULPTURES





Artist: Valerie Maynard









Artist: Daria Irincheeva

## EXT. BANK STREET





Historical Reference: Gay St.



Set Image

#### STILL IMAGE SERIES: DRUG FUELED POST-CIVIL RIGHTS ERA



Reference - Declan Haun



Reference - Bruce Davidson



Reference - Gordon Parks

## INT. SPANISH RESTAURANT







Reference - El Faro Restaurant, 1970



Set Image









Set Images

# EXT. SPANISH RESTAURANT/MINETTA LANE



Historical Reference: Fat Black Pussycat, Minetta St.



Conceptual Illustration, Location: Panchito's, 13 Minetta St.



Set Image

#### INT. SUBWAY CAR - C TRAIN



Reference



Reference



Set Image



Set Image with VFX



Set Image

#### INT. HAYWARD'S LAW OFFICE







Set Images



Set Image

### EXT. LENOX AVE



Reference



Set Image





Set Images



Set Image



Set Image

## INT. BERGFDORF GOODMAN CLOTHING STORE



Set Image



Set Image