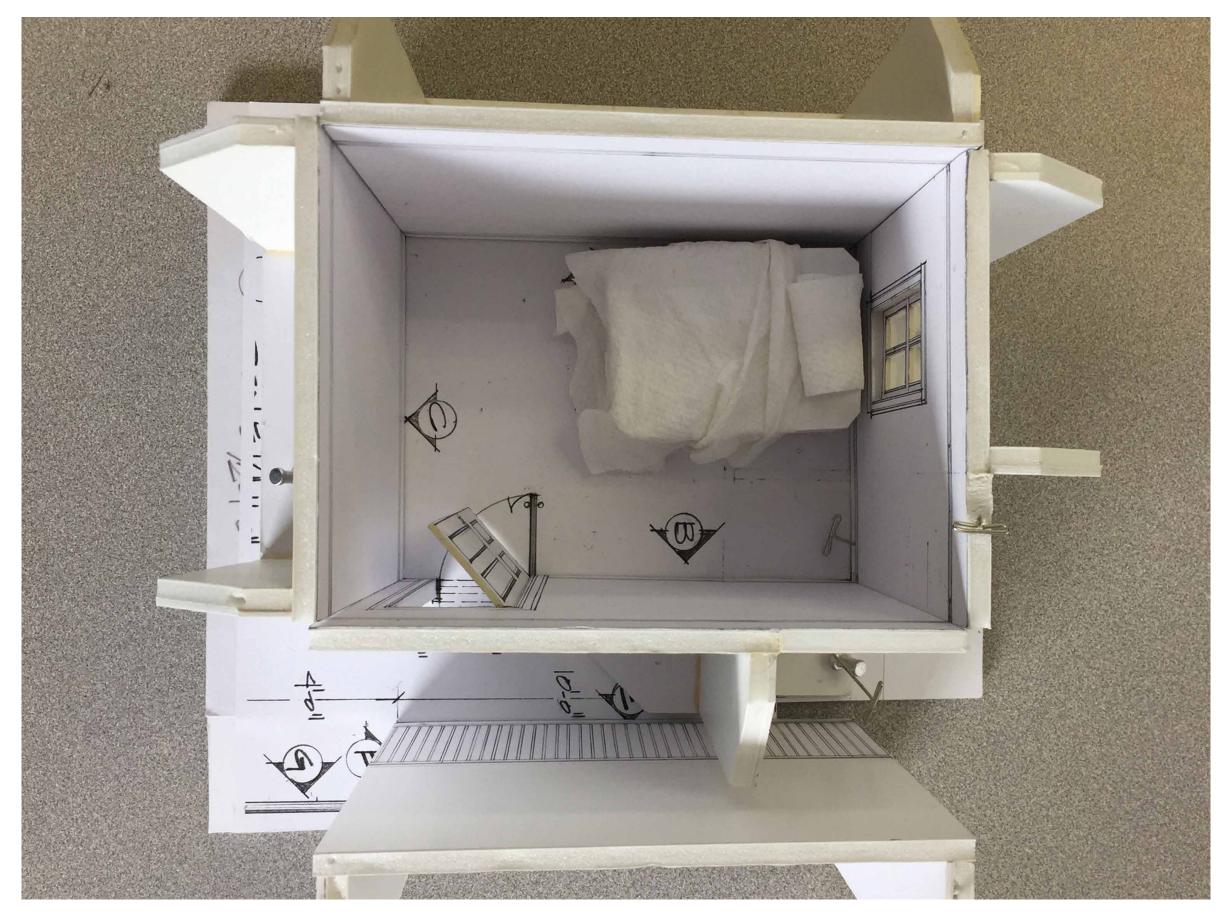

# INT. TISH'S BEDROOM

Model

Model

Set Images

Set Image

Set Image

Set Image