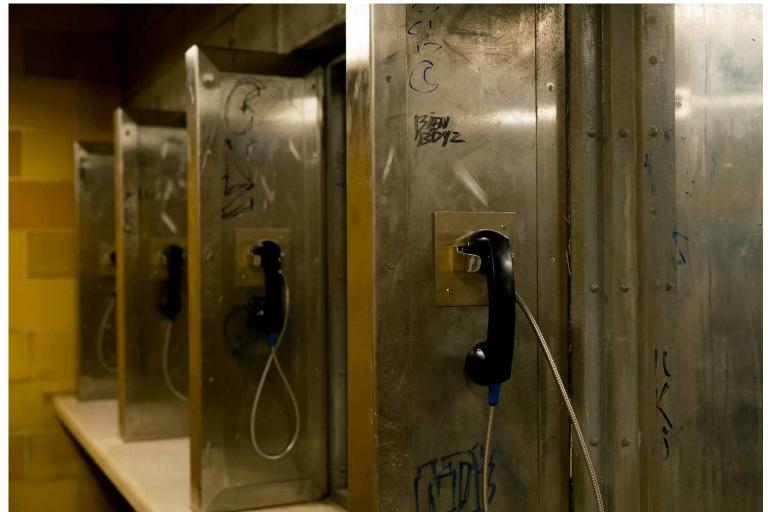

# INT. NYC CORRECTIONAL FACILITY - VISITING ROOM

Reference - Jamel Shabazz

Reference

Model

Model

Set Images

Set Images

Set Image