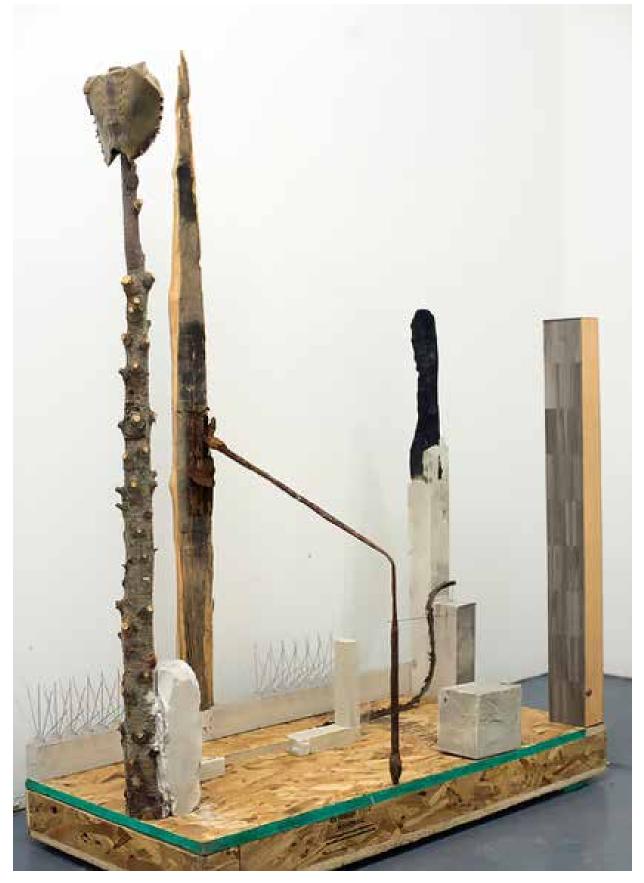

# INT. BANK STREET BASEMENT APARTMENT/FLAT



Reference - Tenement Museum, NYC







Reference - Romare Bearden

Reference



Reference - Tenement Museum, NYC



| FRALE STREET | SET NAME BANKS ST. FLAT                               | PATE, 2 | REVISED            | SET NO. |
|--------------|-------------------------------------------------------|---------|--------------------|---------|
|              | DRAWING PLAN LOCATION ELECTRICATION                   | SCALE/2 | DRAWN BY<br>SHOOTS | 20      |
|              | DIRECTOR: PRODUCTION DE:<br>BARRY JENKINS MARK FRIEDE |         |                    | 2       |





Model



Set Image



Set Image





Set Images



Set Image





Set Image



Set Image



Set Image



Set Image

## FONNY'S SCULPTURES





Artist: Valerie Maynard









Artist: Daria Irincheeva

## EXT. BANK STREET





Historical Reference: Gay St.



Set Image

#### STILL IMAGE SERIES: DRUG FUELED POST-CIVIL RIGHTS ERA



Reference - Declan Haun



Reference - Bruce Davidson



Reference - Gordon Parks

## INT. SPANISH RESTAURANT







Reference - El Faro Restaurant, 1970



Set Image









Set Images

# EXT. SPANISH RESTAURANT/MINETTA LANE



Historical Reference: Fat Black Pussycat, Minetta St.



Conceptual Illustration, Location: Panchito's, 13 Minetta St.



Set Image

#### INT. SUBWAY CAR - C TRAIN



Reference



Reference



Set Image



Set Image with VFX



Set Image

#### INT. HAYWARD'S LAW OFFICE







Set Images



Set Image

### EXT. LENOX AVE



Reference



Set Image





Set Images



Set Image



Set Image

## INT. BERGFDORF GOO