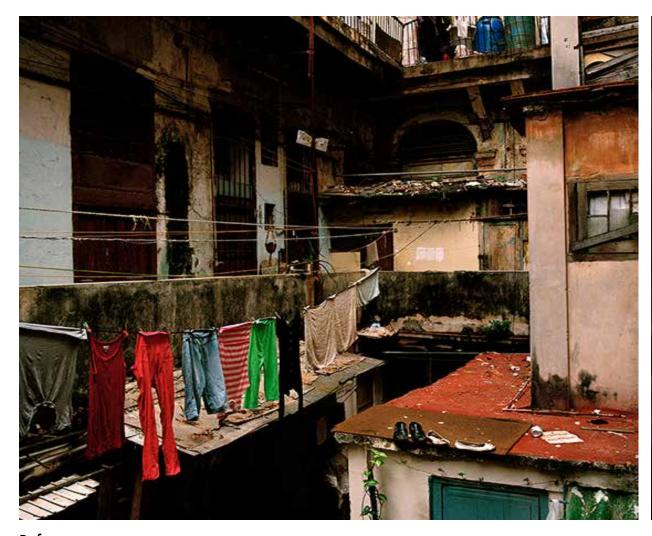

# INT. BANK STREET BASEMENT APARTMENT/FLAT

Reference - Tenement Museum, NYC

Reference - Romare Bearden

Reference

Reference - Tenement Museum, NYC

| FRALE STREET | SET NAME BANKS ST. FLAT                               | PATE, 2 | REVISED            | SET NO. |
|--------------|-------------------------------------------------------|---------|--------------------|---------|
|              | DRAWING PLAN LOCATION ELECTRICATION                   | SCALE/2 | DRAWN BY<br>SHOOTS | 20      |
|              | DIRECTOR: PRODUCTION DE:<br>BARRY JENKINS MARK FRIEDE |         |                    | 2       |