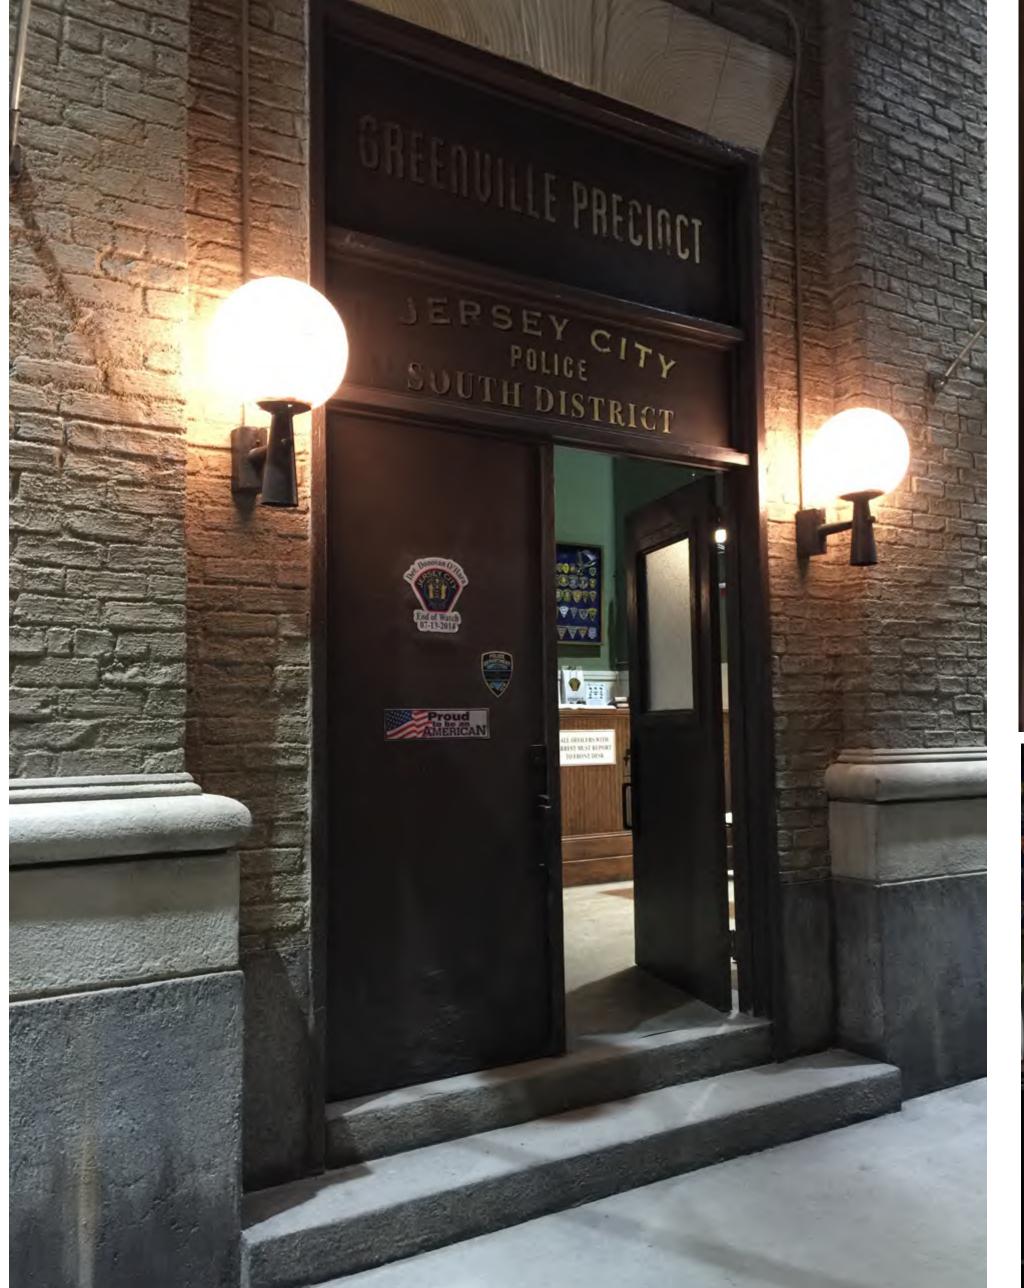

PRODUCTION DESIGN BY KALINA IVANOV

ART DIRECTION BY: ALISON FORD

SET DECORATION BY LYDIA MARKS

CONCEPT SKETCH FOR THE ACCIDENT SITE

CONCEPT SKETCH FOR THE INTERIOR POLICE STATION

SET PHOTOS - STAGE BUILD

SET PHOTOS - STAGE BUILD