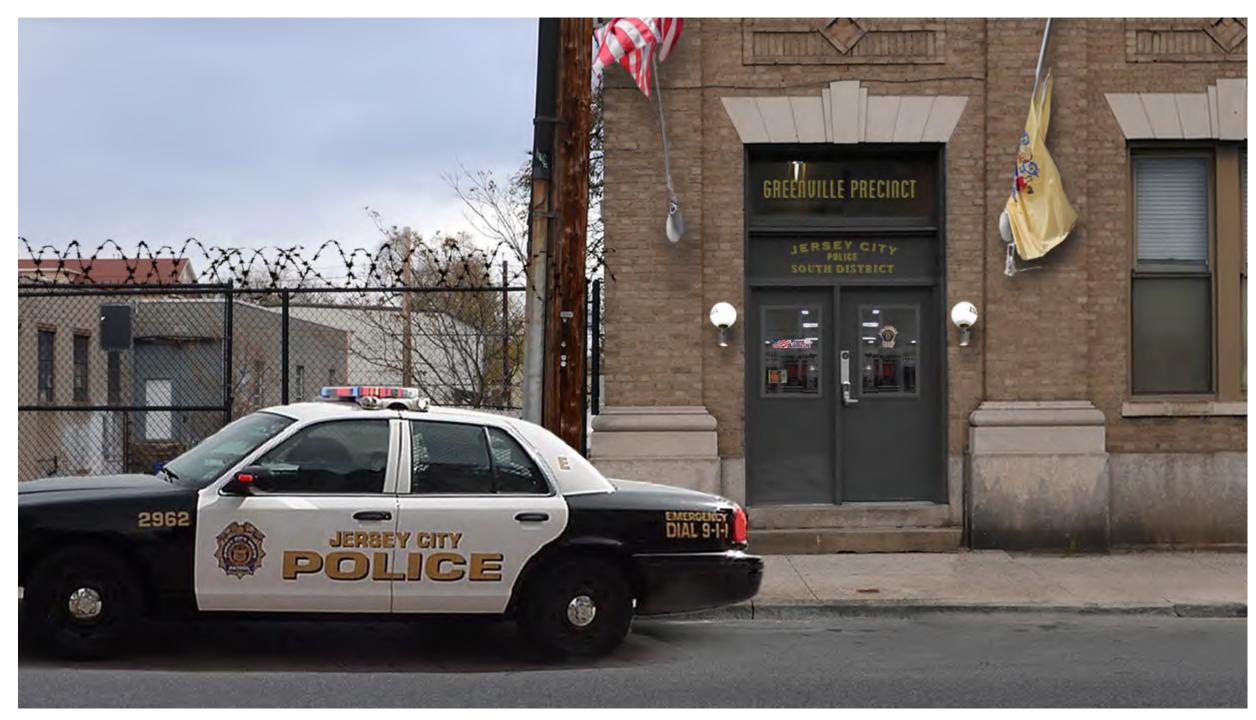

PRODUCTION DESIGN BY KALINA IVANOV

ART DIRECTION BY: ALISON FORD

SET DECORATION BY LYDIA MARKS

CONCEPT SKETCH FOR THE ACCIDENT SITE

CONCEPT SKETCH FOR THE INTERIOR POLICE STATION

SET PHOTOS - STAGE BUILD

SET PHOTOS - STAGE BUILD