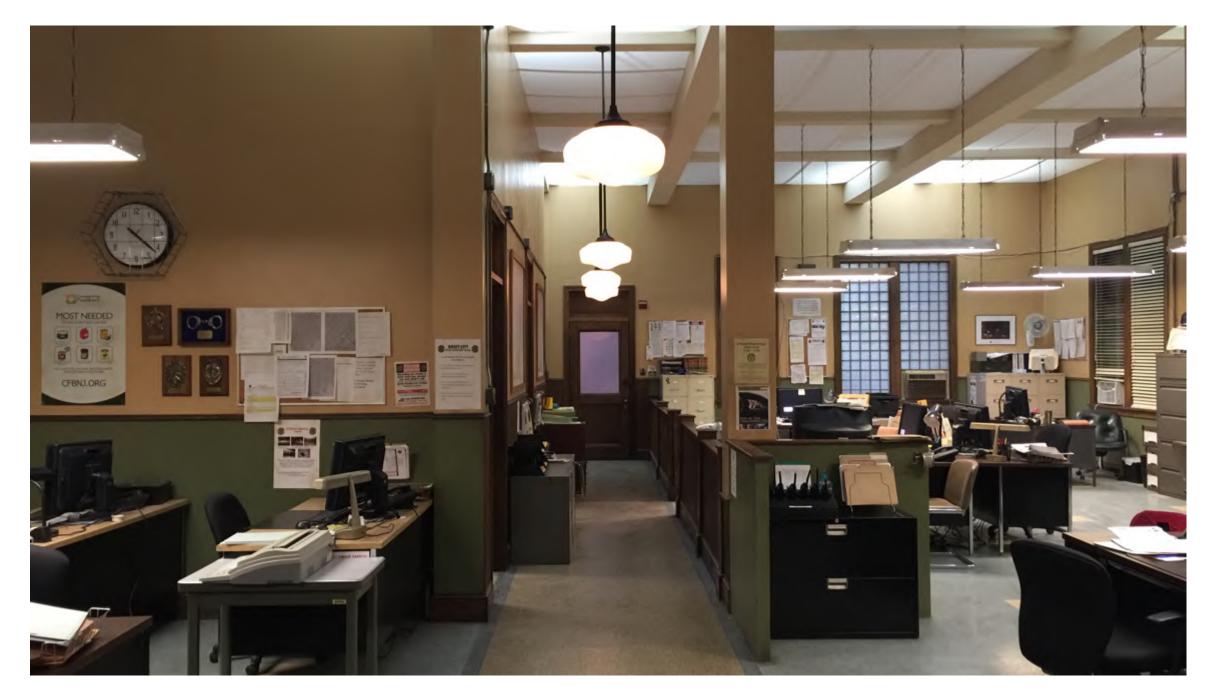

PRODUCTION DESIGN BY KALINA IVANOV

ART DIRECTION BY: ALISON FORD

SET DECORATION BY LYDIA MARKS

CONCEPT SKETCH FOR THE ACCIDENT SITE

CONCEPT SKETCH FOR THE INTERIOR POLICE STATION

SET PHOTOS - STAGE BUILD

SET PHOTOS - STAGE BUILD