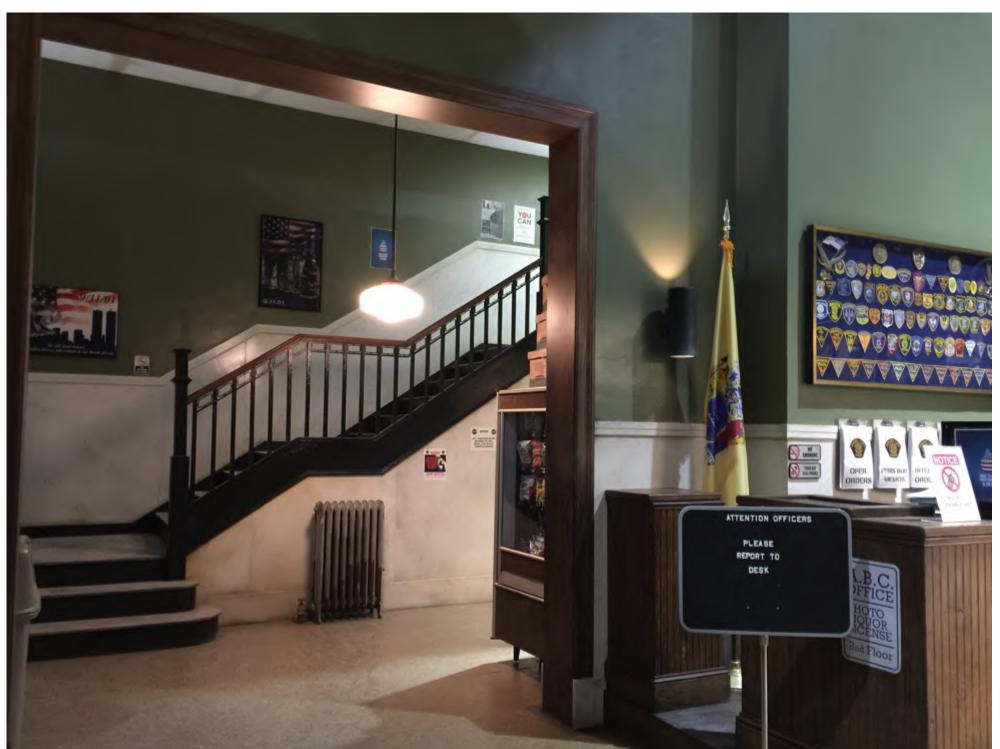

PRODUCTION DESIGN BY KALINA IVANOV

ART DIRECTION BY: ALISON FORD

SET DECORATION BY LYDIA MARKS

CONCEPT SKETCH FOR THE ACCIDENT SITE

CONCEPT SKETCH FOR THE INTERIOR POLICE STATION

SET PHOTOS - STAGE BUILD

SET PHOTOS - STAGE BUILD