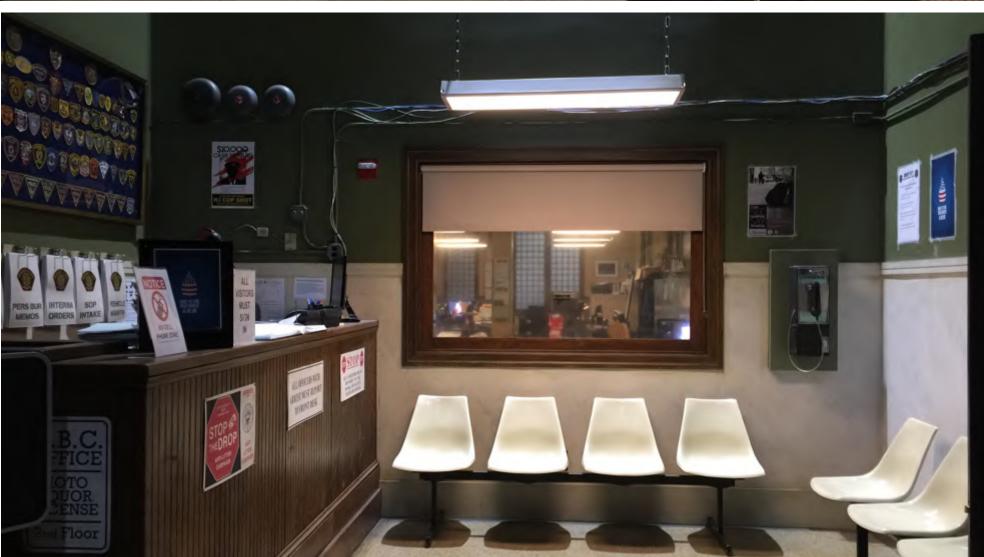

PRODUCTION DESIGN BY KALINA IVANOV

ART DIRECTION BY: ALISON FORD

SET DECORATION BY LYDIA MARKS

CONCEPT SKETCH FOR THE ACCIDENT SITE

CONCEPT SKETCH FOR THE INTERIOR POLICE STATION

SET PHOTOS - STAGE BUILD

SET PHOTOS - STAGE BUILD