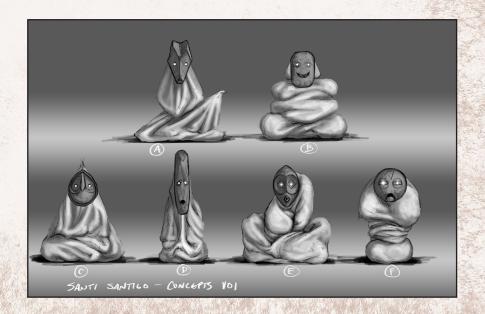

**EXT. TROST FARM** 

Bofuki Nepo - Concept

EXT. BOFUKI VILLAGE

**EXT. BOFUKI VILLAGE - Concept** 

Flying Purple People Eater - Concept

Flying Purple People Eater - Mural

INT. WAKTI WAPANASI HUT - Santi Santigas

Santi Santigas - Concept

Pop Gun - Concept

Pop Gun - The House Within the House - Artwork

Pop Gun

**EXT. MIDDLE OF NOWHERE FIELD - Boat - 1967** 

**BOAT** - The House Within the House - Artwork

**EXT. MIDDLE OF NOWHERE FIELD - Boat - Present Day** 