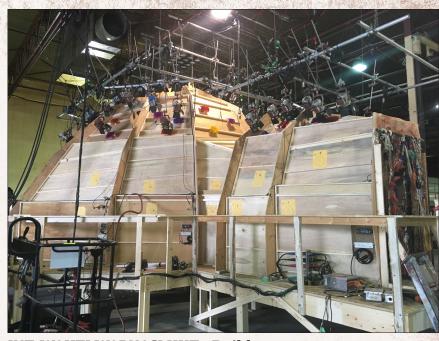

INT/EXT. THRONE ROOM - Build

INT. THRONE ROOM - Build

**INT. THRONE ROOM - Build** 

**INT. THRONE ROOM - Sketch** 

WAKTI WAPNASI - Magical Forest Witch

WAKTI WAPNASI - Character Concept

INT. WAKTI WAPNASI HUT

INT. WAKTI WAPNASI HUT - Build

INT. WAKTI WAPNASI HUT - Build

INT. WAKTI WAPNASI HUT - Build

INT. WAKTI WAPNASI HUT - Build

INT. MEDICAL CENTRE

INT. ALPHA'S CHAMBER (aka Ken & Bently)

INT. FRIEDKIN'S OFFICE