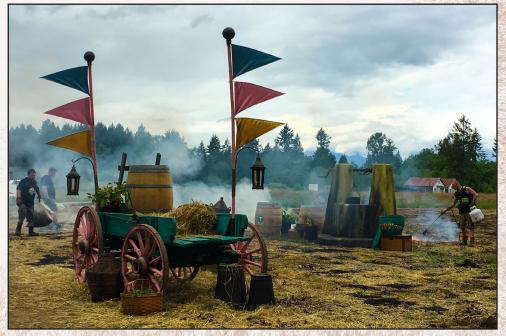

### 3. KINGDOM OF WENDIMOOR

The fairytale fantasy kingdom created by a little boy with a big imagination that has fallen into ruin and is increasingly been plagued by betrayal and bloodshed.

EXT. KINGDOM OF WENDIMOOR