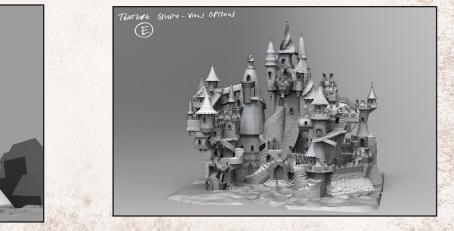

### 3. KINGDOM OF WENDIMOOR

The fairytale fantasy kingdom created by a little boy with a big imagination that has fallen into ruin and is increasingly been plagued by betrayal and bloodshed.

EXT. KINGDOM OF WENDIMOOR