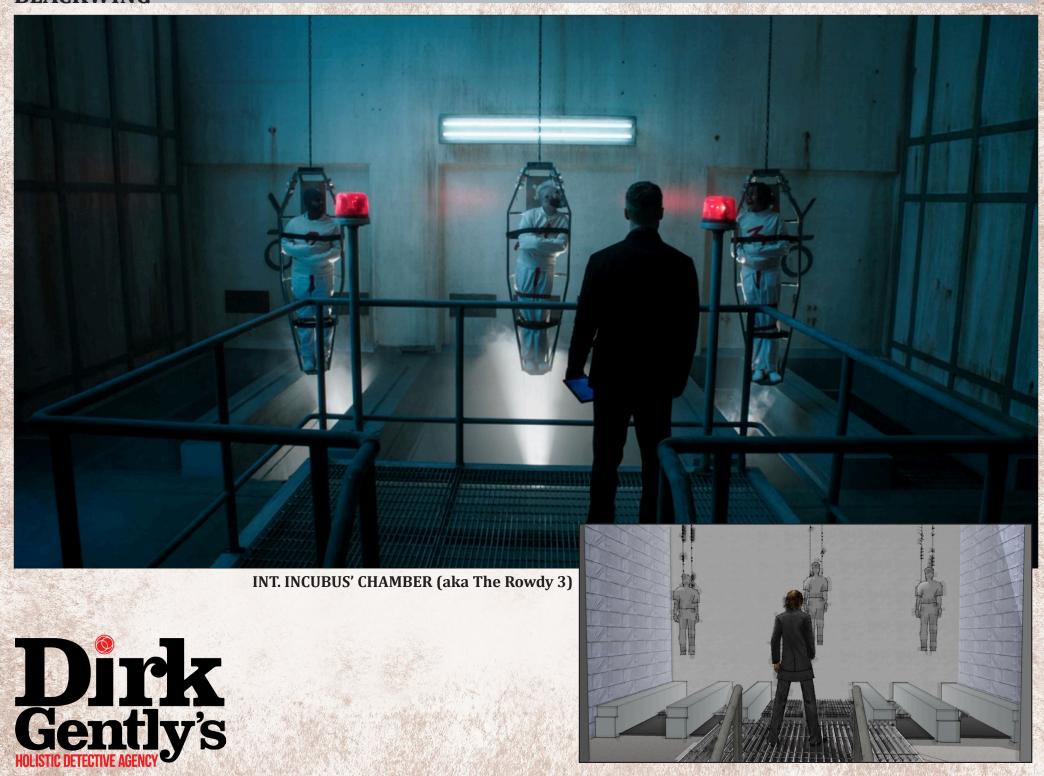

### 2. BLACKWING

A high security underground government facility that has been resurrected from the edges of cancellation. This place has played host to the strangest phenomena the Earth has to offer.

INT. WAKTI WAPNASI HUT - Build

INT. WAKTI WAPNASI HUT - Build

INT. WAKTI WAPNASI HUT - Build

INT. WAKTI WAPNASI HUT - Build

INT. MEDICAL CENTRE

INT. ALPHA'S CHAMBER (aka Ken & Bently)

INT. FRIEDKIN'S OFFICE