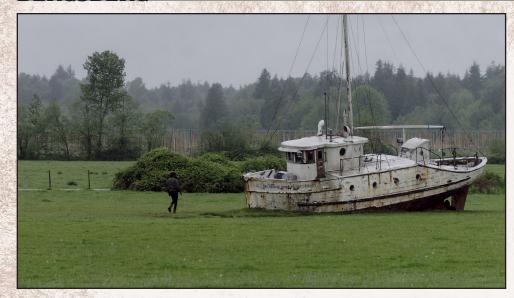

in this case... worlds! There are three unique, and wildly different environments that were designed and created for Season 2:



## 1. BERGSBERG, MONTANA (Present Day and 1967)

Mainly a farming district located in the plains of central Montana, Bergsberg is almost entirely empty, after most of the people left the area following an unexplained incident in the 1960's.

### 2. BLACKWING

A high security underground government facility that has been resurrected from the edges of cancellation. This place has played host to the strangest phenomena the Earth has to offer.

### 3. KINGDOM OF WENDIMOOR

The fairytale fantasy kingdom created by a little boy with a big imagination that has fallen into ruin and is increasingly been plagued by betrayal and bloodshed.





EXT. KINGDOM OF WENDIMOOR



**EXT. MIDDLE OF NOWHERE FIELD - The Boat** 



**EXT. FIELD- The Tree** 



INT. PROJECT ICARUS' CHAMBER (aka DIRK GENTLY)



INT. PROJECT ICARUS' CHAMBER



INT. THRONE ROOM





INT. THRONE ROOM



**EXT. THRONE ROOM** 





Ext. THRONG ROOM - SKETCH OF # 3B



INT/EXT. THRONE ROOM - Build



INT. THRONE ROOM - Build



**INT. THRONE ROOM - Build** 



**INT. THRONE ROOM - Sketch** 



WAKTI WAPNASI - Magical Forest Witch









WAKTI WAPNASI - Character Concept



INT. WAKTI WAPNASI HUT





INT. WAKTI WAPNASI HUT - Build



INT. WAKTI WAPNASI HUT - Build



INT. WAKTI WAPNASI HUT - Build



INT. WAKTI WAPNASI HUT - Build





INT. MEDICAL CENTRE



INT. ALPHA'S CHAMBER (aka Ken & Bently)



INT. FRIEDKIN'S OFFICE





INT. SITUATION ROOM



INT. CHAMBER HALLWAY



INT. LOWER HALLW