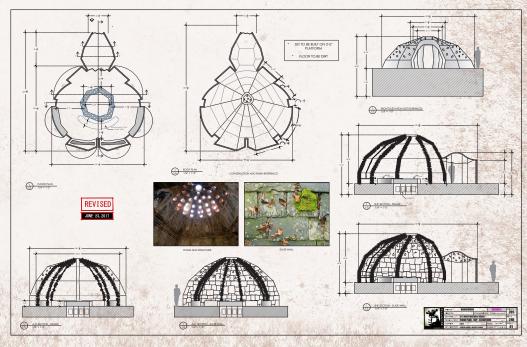

**EXT. MIDDLE OF NOWHERE FIELD - The Boat** 

**EXT. FIELD- The Tree** 

INT. PROJECT ICARUS' CHAMBER (aka DIRK GENTLY)

INT. PROJECT ICARUS' CHAMBER

INT. THRONE ROOM

INT. THRONE ROOM

**EXT. THRONE ROOM** 

Ext. THRONG ROOM - SKETCH OF # 3B

INT/EXT. THRONE ROOM - Build

INT. THRONE ROOM - Build

**INT. THRONE ROOM - Build** 

**INT. THRONE ROOM - Sketch** 

WAKTI WAPNASI - Magical Forest Witch

WAKTI WAPNASI - Character Concept

INT. WAKTI WAPNASI HUT