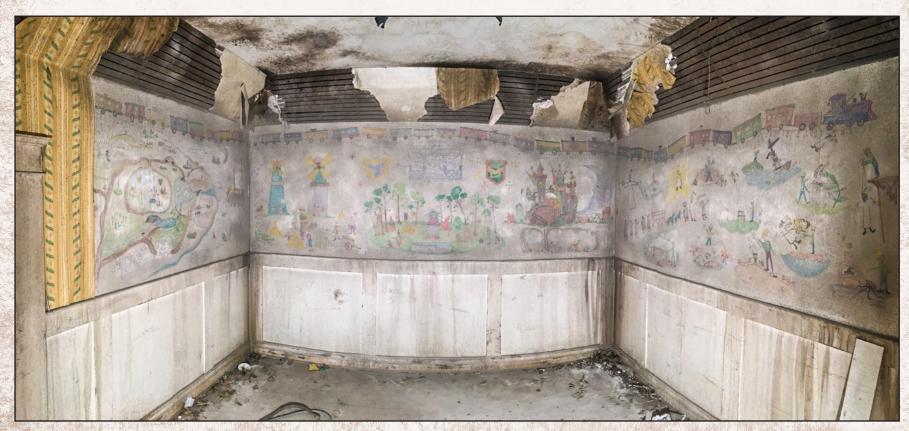

INT. CARDENAS HOUSE - Dining Room 1967

**INT. CARDENAS HOUSE - Kitchen 1967** 

INT. CARDENAS HOUSE - Francisco's Room (Wallpaper) 1967

INT. CARDENAS HOUSE - Francisco's Room (Wallpaper) Present Day

INT. CARDENAS HOUSE - Francisco's Room Mural