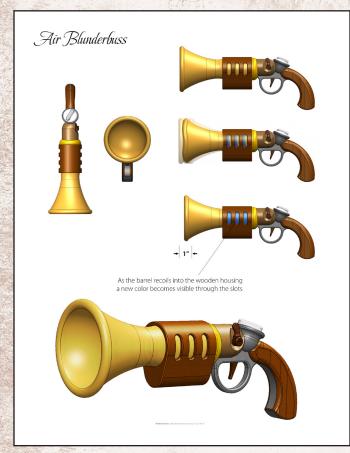

Santi Santigas - Concept

Pop Gun - Concept

Pop Gun - The House Within the House - Artwork

Pop Gun

**EXT. MIDDLE OF NOWHERE FIELD - Boat - 1967** 

**BOAT** - The House Within the House - Artwork

**EXT. MIDDLE OF NOWHERE FIELD - Boat - Present Day** 