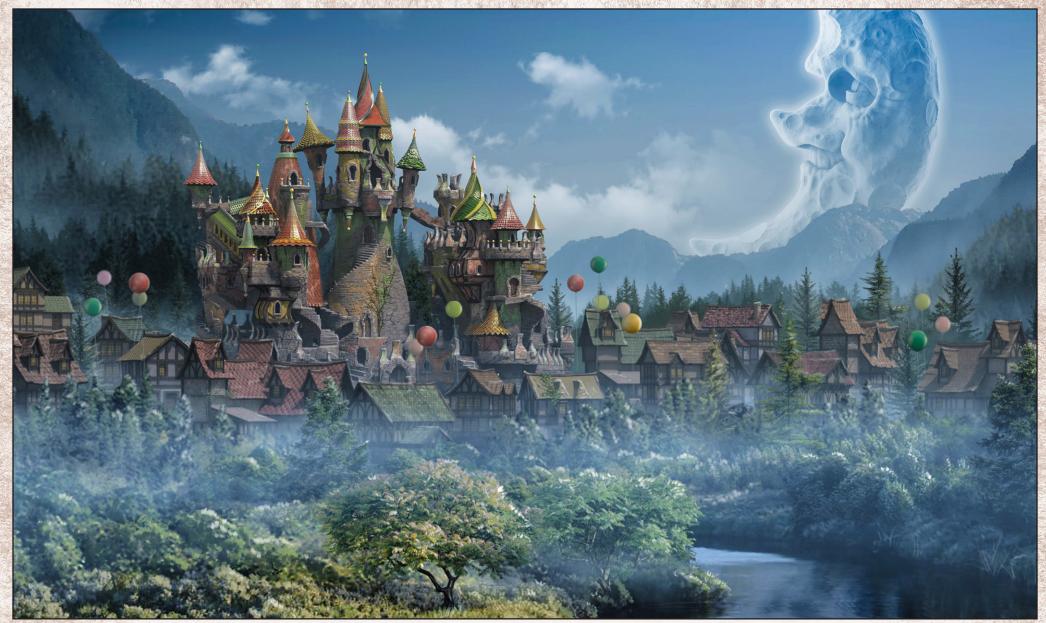

### 3. KINGDOM OF WENDIMOOR

The fairytale fantasy kingdom created by a little boy with a big imagination that has fallen into ruin and is increasingly been plagued by betrayal and bloodshed.

EXT. KINGDOM OF WENDIMOOR