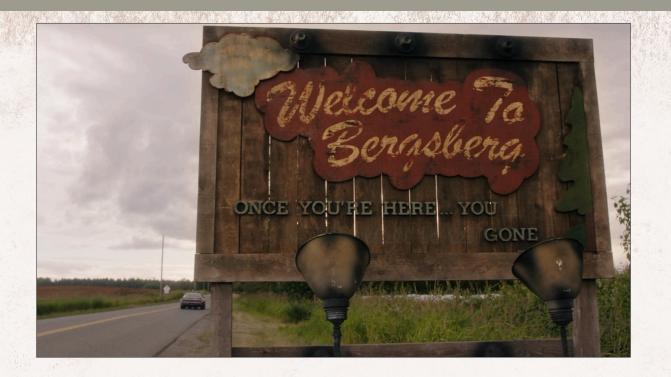

## 1. BERGSBERG, MONTANA (Present Day and 1967)

Mainly a farming district located in the plains of central Montana, Bergsberg is almost entirely empty, after most of the people left the area following an unexplained incident in the 1960's.