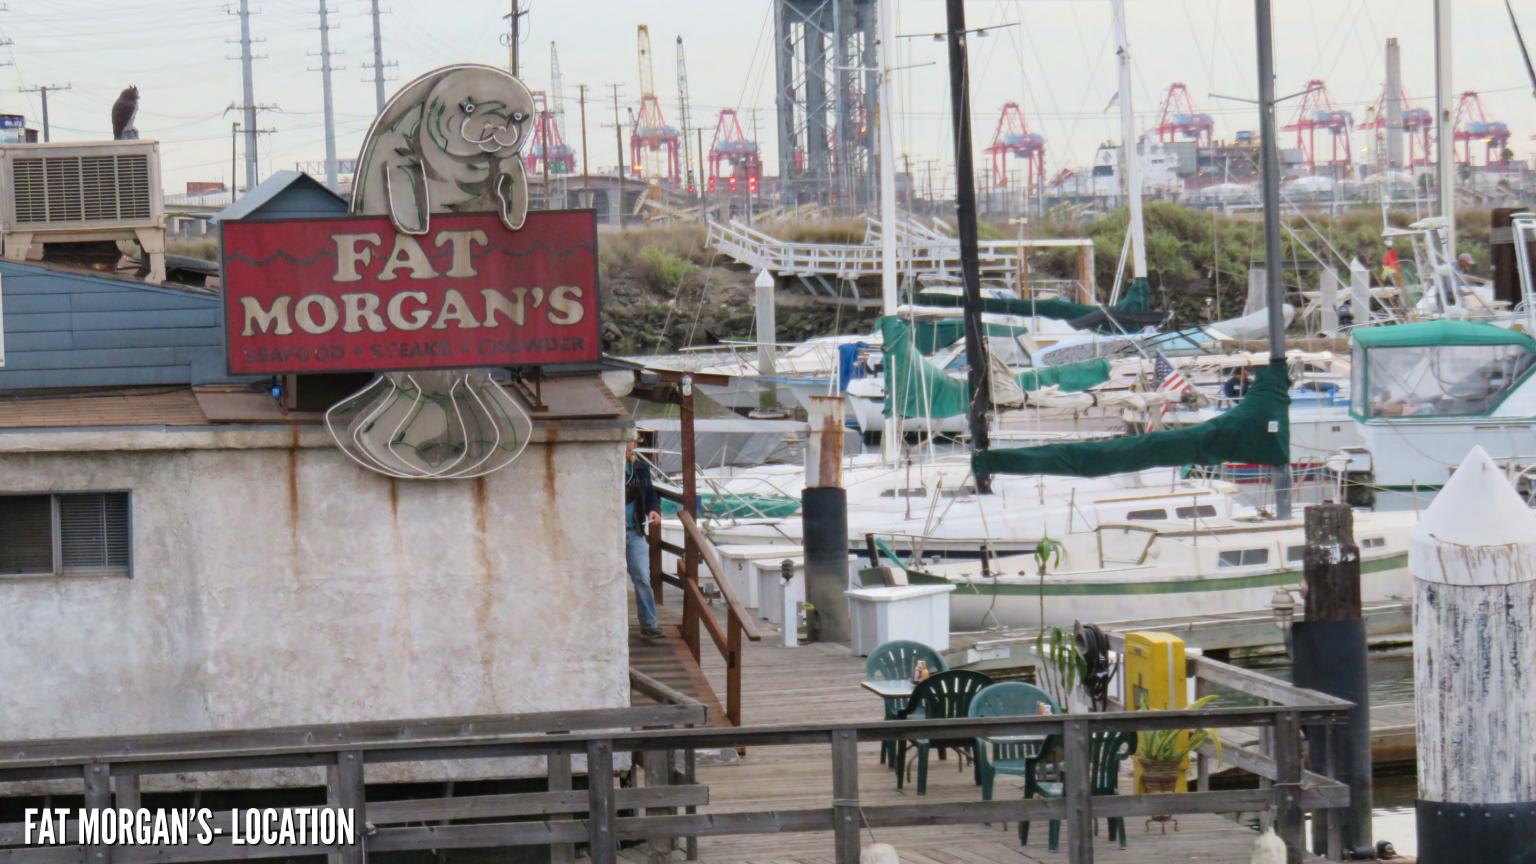

THE FACILITY - LOCATION

















ELLEN'S HOUSE - STAGE



























## INT. ELLEN'S KITCHEN FLOOR PATTERN

SCALE 1/4" = 1' 0"



## BASE

ARMSTRONG VCT 51811 ANTIQUE WHITE 12" X 12"



## STRIPE

ARMSTRONG VCT 51805 CAMEL BEIGE 12" X 12"



## PATTERN

ARMSTRONG VCT 51942 CURRIED CARAMEL 12" X 12"

| The Homecomi | CONSTRUCTION COORDINATO | IASTASIA WHITE        | PROD. CONST. SET DEC. PAINT | ART SPFX VFX LOCATIONS |
|--------------|-------------------------|-----------------------|-----------------------------|------------------------|
| SET NAME     | 15_ELLEN'S HOUSE        | DATE RELEASED         | REV#                        | DATE                   |
| DRAWING      | KITCHEN FLOOR PATTERN   | SCALE<br>1/4" = 1'-0" |                             |                        |
| LOCATION