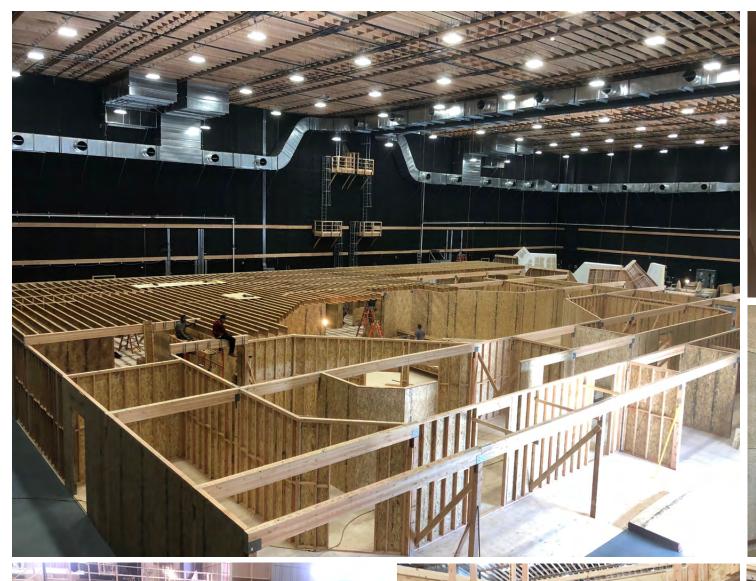

ARMSTRONG VCT 51942 CURRIED CARAMEL 12" X 12"

| The Homecomi | CONSTRUCTION COORDINATO | IASTASIA WHITE        | PROD. CONST. SET DEC. PAINT | ART SPFX VFX LOCATIONS |
|--------------|-------------------------|-----------------------|-----------------------------|------------------------|
| SET NAME     | 15_ELLEN'S HOUSE        | DATE RELEASED         | REV#                        | DATE                   |
| DRAWING      | KITCHEN FLOOR PATTERN   | SCALE<br>1/4" = 1'-0" |                             |                        |
| LOCATION     | UNI STAGE 26            | SHEET NO.             |                             |                        |
| DRAWN BY     | CA                      | ∃14 <b>⊢</b>          |                             |                        |