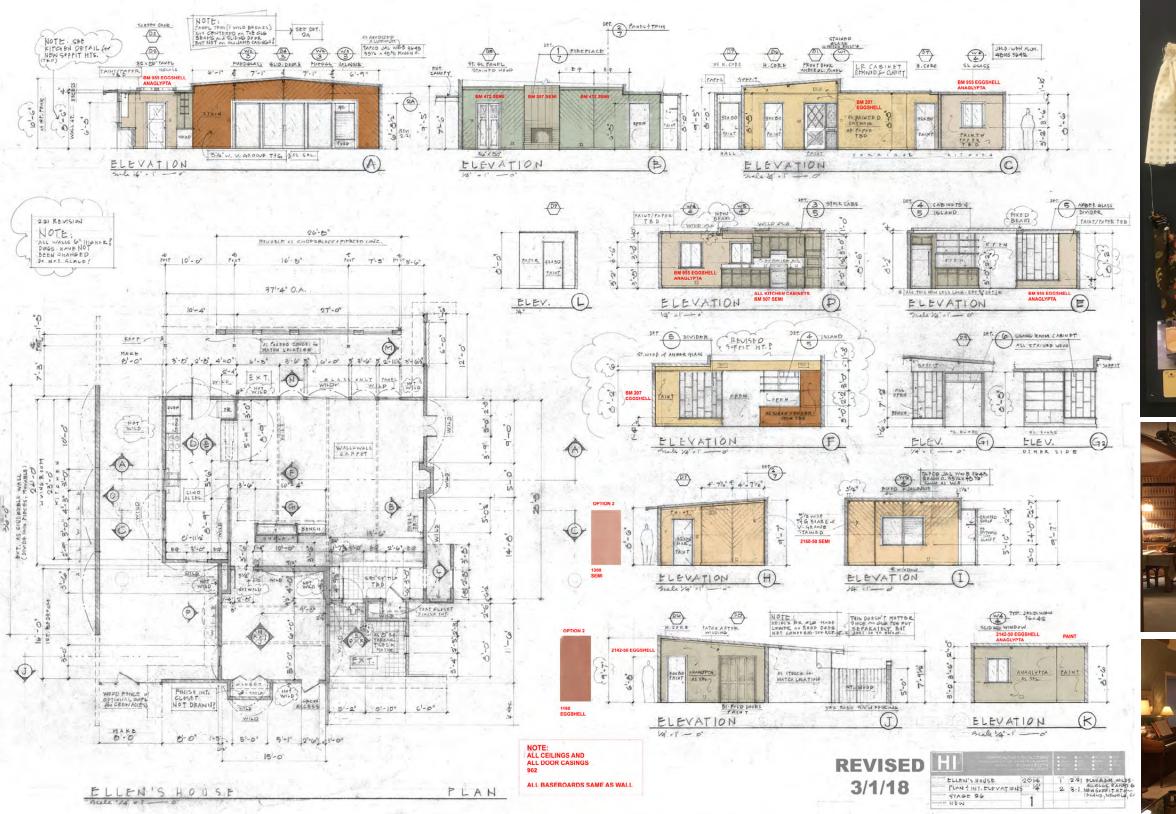

THE FACILITY - LOCATION

ELLEN'S HOUSE - STAGE

## INT. ELLEN'S KITCHEN FLOOR PATTERN

SCALE 1/4" = 1' 0"

## BASE

ARMSTRONG VCT 51811 ANTIQUE WHITE 12" X 12"

## STRIPE

ARMSTRONG VCT 51805 CAMEL BEIGE 12" X 12"

## PATTERN

ARMSTRONG VCT 51942 CURRIED CARAMEL 12" X 12"

| The Homecomi | CONSTRUCTION COORDINATO | IASTASIA WHITE        | PROD. CONST. SET DEC. PAINT | ART SPFX VFX LOCATIONS |
|--------------|-------------------------|-----------------------|-----------------------------|------------------------|
| SET NAME     | 15_ELLEN'S HOUSE        | DATE RELEASED         | REV#                        | DATE                   |
| DRAWING      | KITCHEN FLOOR PATTERN   | SCALE<br>1/4" = 1'-0" |                             |                        |
| LOCATION     | UNI STAGE 26            | SHEET NO.             |                             |                        |
| DRAWN BY     | CA                      | ∃14 <b>⊢</b>          |                             |                        |