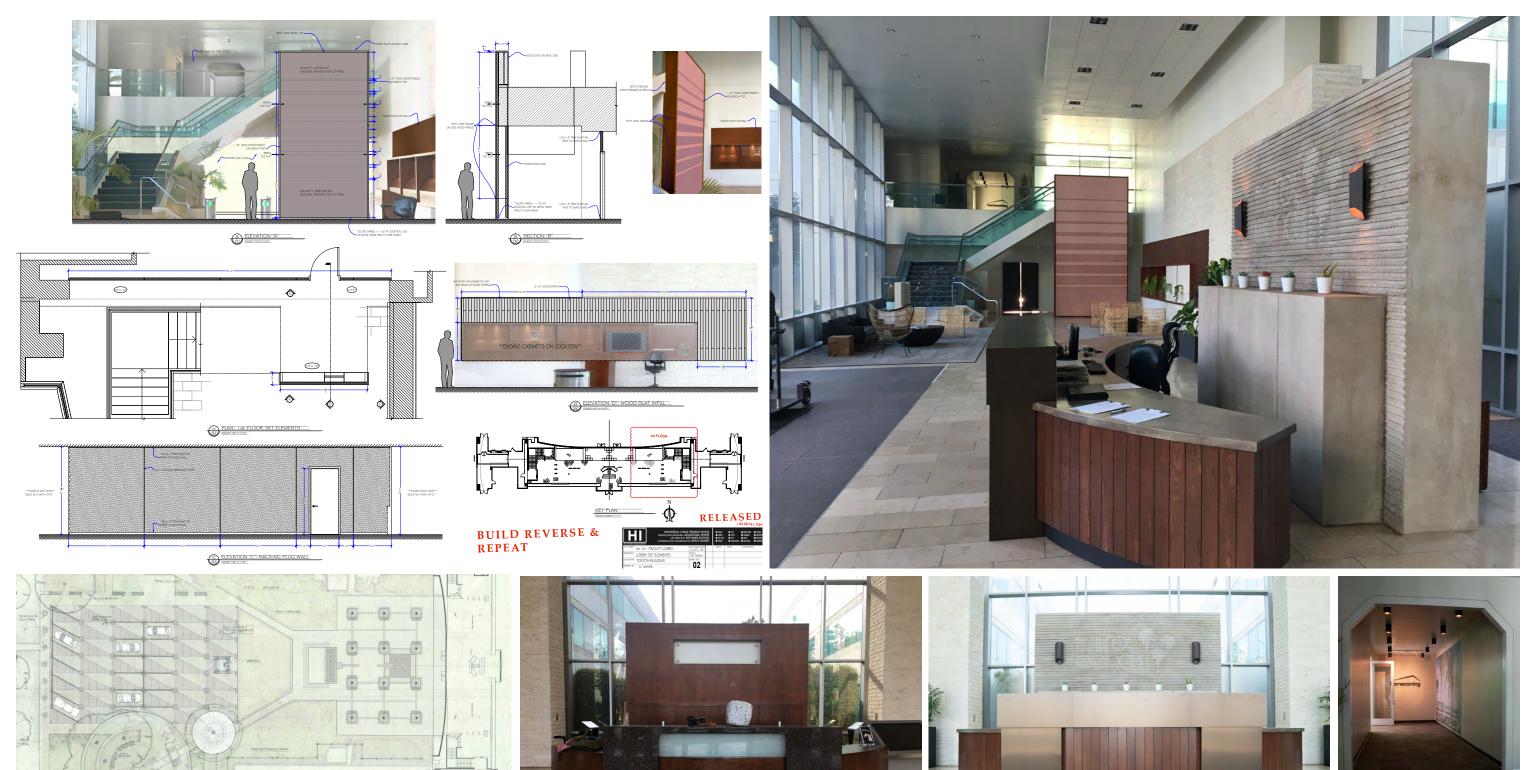

THE FACILITY - LOCATION

















ELLEN'S HOUSE - STAGE



























## INT. ELLEN'S KITCHEN FLOOR PATTERN

SCALE 1/4" = 1' 0"



## BASE

ARMSTRONG VCT 51811 ANTIQUE WHITE 12" X 12"



## STRIPE

ARMSTRONG VCT 51805 CAMEL BEIGE 12" X 12"



## PATTERN

ARMSTRONG VCT 51942 CURRIED CARAMEL 12" X 12"

| The Homecomi | CONSTRUCTION COORDINATO | IASTASIA WHITE        | PROD. CONST. SET DEC. PAINT | ART SPFX VFX LOCATIONS |
|--------------|-------------------------|-----------------------|-----------------------------|------------------------|
| SET NAME     | 15_ELLEN'S HOUSE        | DATE RELEASED         | REV#                        | DATE                   |
| DRAWING      | KITCHEN FLOOR PATTERN   | SCALE<br>1/4" = 1'-0" |                             |