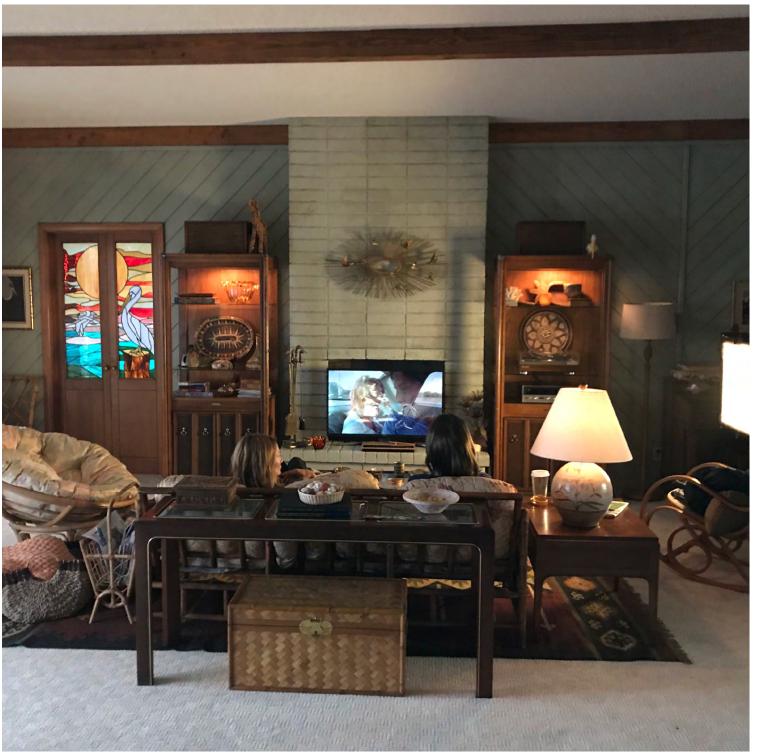

THE FACILITY - LOCATION

















ELLEN'S HOUSE - STAGE



























## INT. ELLEN'S KITCHEN FLOOR PATTERN

SCALE 1/4" = 1' 0"



## BASE

ARMSTRONG VCT 51811 ANTIQUE WHITE 12" X 12"



## STRIPE

ARMSTRONG VCT 51805 CAMEL BEIGE 12" X 12"



## PATTERN

ARMSTRONG VCT 51942 CURRIED CARAMEL 12" X 12"

| The Homecomi | CONSTRUCTION COORDINATO | IASTASIA WHITE        | PROD. CONST. SET DEC. PAINT | ART SPFX VFX LOCATIONS |
|--------------|-------------------------|-----------------------|-----------------------------|------------------------|
| SET NAME     | 15_ELLEN'S HOUSE        | DATE RELEASED         | REV#                        | DATE                   |
| DRAWING      | KITCHEN FLOOR PATTERN   | SCALE<br>1/4" = 1'-0" |                             |                        |
| LOCATION     | UNI STAGE 26