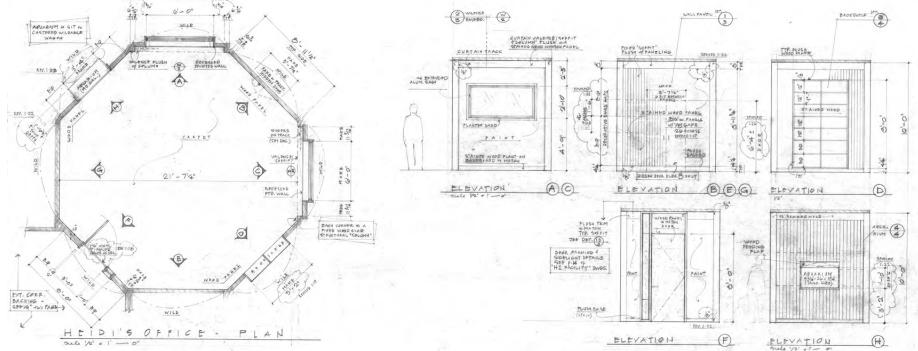

THE FACILITY - LOCATION

















ELLEN'S HOUSE - STAGE



























## INT. ELLEN'S KITCHEN FLOOR PATTERN

SCALE 1/4" = 1' 0"



## BASE

ARMSTRONG VCT 51811 ANTIQUE WHITE 12" X 12"



## STRIPE

ARMSTRONG VCT 51805 CAMEL BEIGE 12" X 12"



## PATTERN

ARMSTRONG VCT 51942 CURRIED CARAMEL 12" X 12"

| The Homecomi | CONSTRUCTION COORDINATO | IASTASIA WHITE        | PROD. CONST. SET DEC. PAINT | ART SPFX VFX LOCATIONS |
|--------------|-------------------------|-----------------------|-----------------------------|------------------------|
| SET NAME     | 15_ELLEN'S HOUSE        | DATE RELEASED         | REV#                        | DATE                   |
| DRAWING      | KITCHEN FLOOR PATTERN   | SCALE<br>1/4" = 1'-0" |                             |