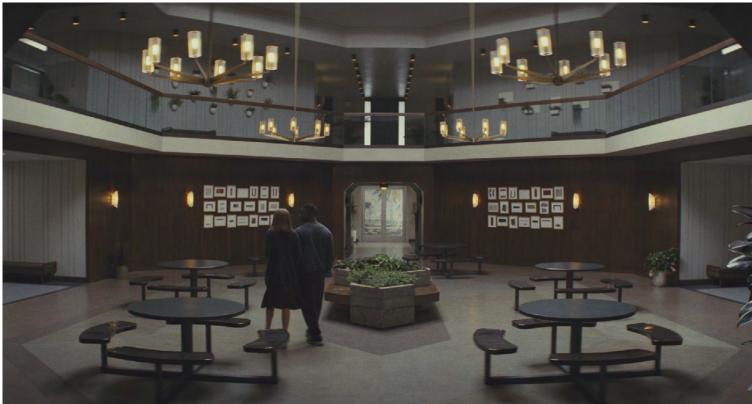

THE FACILITY - LOCATION

















ELLEN'S HOUSE - STAGE



























## INT. ELLEN'S KITCHEN FLOOR PATTERN

SCALE 1/4" = 1' 0"



## BASE

ARMSTRONG VCT 51811 ANTIQUE WHITE 12" X 12"



## STRIPE

ARMSTRONG VCT 51805 CAMEL BEIGE 12" X 12"



## PATTERN

ARMSTRONG VCT 51942 CURRIED CARAMEL 12" X 12"

| The Homecomi | CONSTRUCTION COORDINATO | IASTASIA WHITE        | PROD. CONST. SET DEC. PAINT | ART SPFX VFX LOCATIONS |
|--------------|-------------------------|-----------------------|-----------------------------|------------------------|
| SET NAME     | 15_ELLEN'S HOUSE        | DATE RELEASED         | REV#                        | DATE                   |
| DRAWING      | KITCHEN FLOOR PATTERN   | SCALE<br>1/4" = 1'-0" |