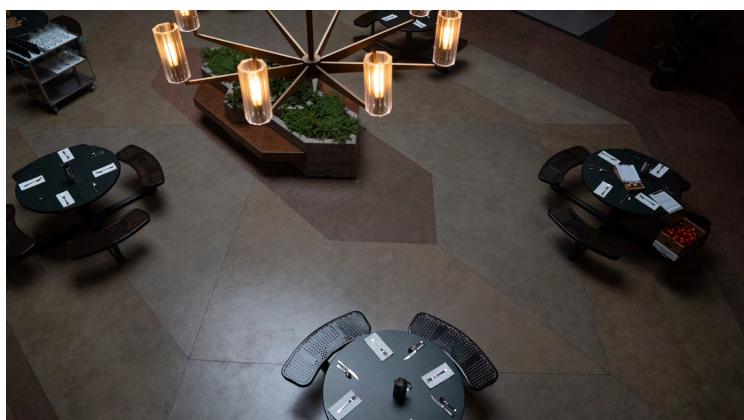

THE FACILITY - LOCATION

















ELLEN'S HOUSE - STAGE



























## INT. ELLEN'S KITCHEN FLOOR PATTERN

SCALE 1/4" = 1' 0"



## BASE

ARMSTRONG VCT 51811 ANTIQUE WHITE 12" X 12"



## STRIPE

ARMSTRONG VCT 51805 CAMEL BEIGE 12" X 12"



## PATTERN

ARMSTRONG VCT 51942 CURRIED CARAMEL 12" X 12"

| The Homecomi | CONSTRUCTION COORDINATO | IASTASIA WHITE        | PROD. CONST. SET DEC. PAINT | ART SPFX VFX LOCATIONS |
|--------------|-------------------------|-----------------------|-----------------------------|------------------------|
| SET NAME     | 15_ELLEN'S HOUSE        | DATE RELEASED         | REV#                        | DATE                   |
| DRAWING      | KITCHEN FLOOR PATTERN   | SCALE<br>1/4" = 1'-0" |