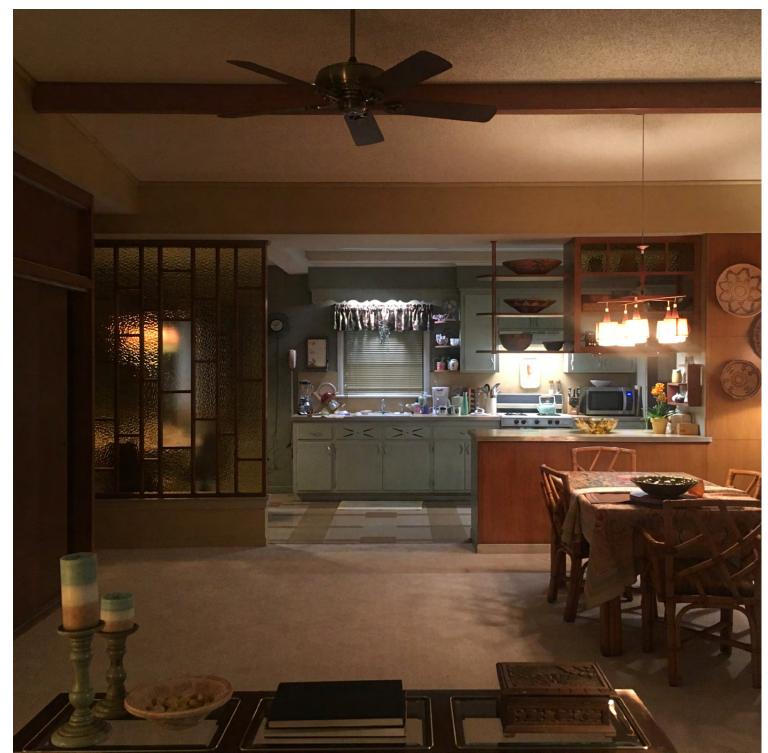

THE FACILITY - LOCATION

















ELLEN'S HOUSE - STAGE



























## INT. ELLEN'S KITCHEN FLOOR PATTERN

SCALE 1/4" = 1' 0"



## BASE

ARMSTRONG VCT 51811 ANTIQUE WHITE 12" X 12"



## STRIPE

ARMSTRONG VCT 51805 CAMEL BEIGE 12" X 12"



## PATTERN

ARMSTRONG VCT 51942 CURRIED CARAMEL 12" X 12"

| The Homecomi | CONSTRUCTION COORDINATO | IASTASIA WHITE        | PROD. CONST. SET DEC. PAINT | ART SPFX VFX LOCATIONS |
|--------------|-------------------------|-----------------------|-----------------------------|------------------------|
| SET NAME     | 15_ELLEN'S HOUSE        | DATE RELEASED         | REV#                        | DATE                   |
| DRAWING      | KITCHEN FLOOR PATTERN   | SCALE<br>1/4" = 1'-0" |                             |                        |
| LOCATION     | UNI STAGE