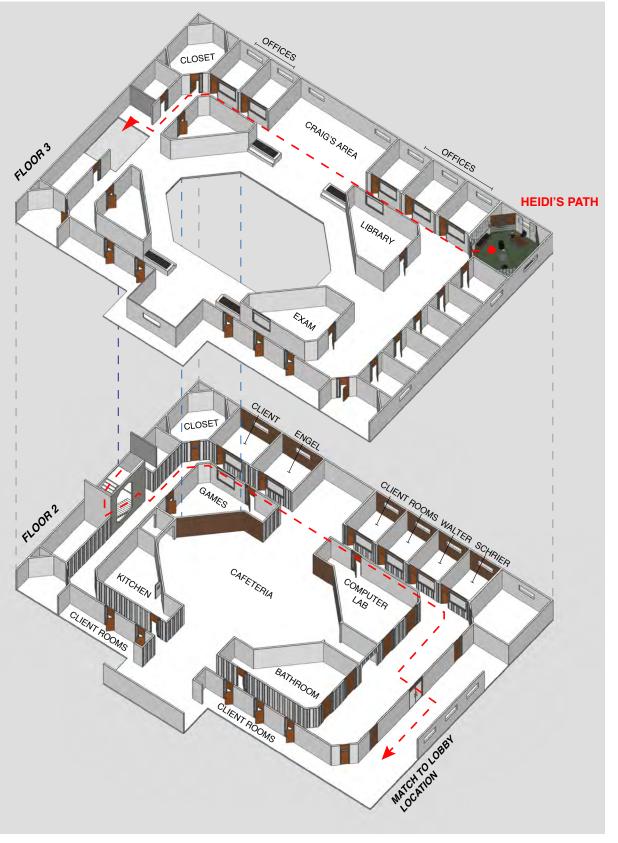

THE FACILITY - LOCATION

















ELLEN'S HOUSE - STAGE



























## INT. ELLEN'S KITCHEN FLOOR PATTERN

SCALE 1/4" = 1' 0"



## BASE

ARMSTRONG VCT 51811 ANTIQUE WHITE 12" X 12"



## STRIPE

ARMSTRONG VCT 51805 CAMEL BEIGE 12" X 12"



## PATTERN

ARMSTRONG VCT 51942 CURRIED CARAMEL 12" X 12"

| The Homecomi | CONSTRUCTION COORDINATO | IASTASIA WHITE        | PROD. CONST. SET DEC. PAINT | ART SPFX VFX LOCATIONS |
|--------------|-------------------------|-----------------------|-----------------------------|------------------------|
| SET NAME     | 15_ELLEN'S HOUSE        | DATE RELEASED         | REV#                        | DATE                   |
| DRAWING      | KITCHEN FLOOR PATTERN   | SCALE<br>1/4" = 1'-0" |