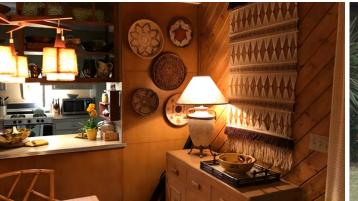

THE FACILITY - LOCATION

















ELLEN'S HOUSE - STAGE



























## INT. ELLEN'S KITCHEN FLOOR PATTERN

SCALE 1/4" = 1' 0"



## BASE

ARMSTRONG VCT 51811 ANTIQUE WHITE 12" X 12"



## STRIPE

ARMSTRONG VCT 51805 CAMEL BEIGE 12" X 12"



## PATTERN

ARMSTRONG VCT 51942 CURRIED CARAMEL 12" X 12"

| The Homecomi | CONSTRUCTION COORDINATO | IASTASIA WHITE        | PROD. CONST. SET DEC. PAINT | ART SPFX VFX LOCATIONS |
|--------------|-------------------------|-----------------------|-----------------------------|------------------------|
| SET NAME     | 15_ELLEN'S HOUSE        | DATE RELEASED         | REV#                        | DATE                   |
| DRAWING      | KITCHEN FLOOR PATTERN   | SCALE<br>1/4" = 1'-0" |                             |                        |
| LOCATION     | UNI STAGE 26            | SHEET NO.             |