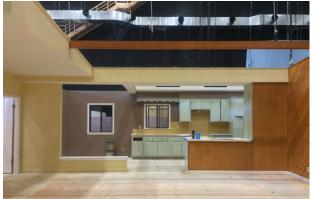

THE FACILITY - LOCATION

ELLEN'S HOUSE - STAGE

## INT. ELLEN'S KITCHEN FLOOR PATTERN

SCALE 1/4" = 1' 0"