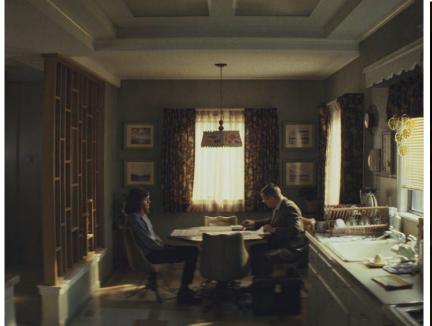

12"



## PATTERN

ARMSTRONG VCT 51942 CURRIED CARAMEL 12" X 12"

| The Homecomi | CONSTRUCTION COORDINATO | IASTASIA WHITE        | PROD. CONST. SET DEC. PAINT | ART SPFX VFX LOCATIONS |
|--------------|-------------------------|-----------------------|-----------------------------|------------------------|
| SET NAME     | 15_ELLEN'S HOUSE        | DATE RELEASED         | REV#                        | DATE                   |
| DRAWING      | KITCHEN FLOOR PATTERN   | SCALE<br>1/4" = 1'-0" |                             |                        |
| LOCATION     | UNI STAGE 26            | SHEET NO.             |                             |                        |
| DRAWN BY     | CA                      | ∃14 <b>⊢</b>          |                             |                        |