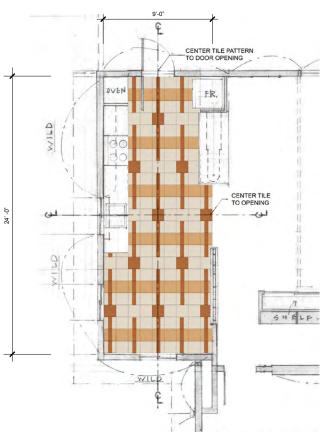

## INT. ELLEN'S KITCHEN FLOOR PATTERN

SCALE 1/4" = 1' 0"

## BASE

ARMSTRONG VCT 51811 ANTIQUE WHITE 12" X 12"

## STRIPE

ARMSTRONG VCT 51805 CAMEL BEIGE 12" X 12"

## PATTERN

ARMSTRONG VCT 51942 CURRIED CARAMEL 12" X 12"

| The Homecomi | CONSTRUCTION COORDINATO | IASTASIA WHITE        | PROD. CONST. SET DEC. PAINT | ART SPFX VFX LOCATIONS |
|--------------|-------------------------|-----------------------|-----------------------------|------------------------|
| SET NAME     | 15_ELLEN'S HOUSE        | DATE RELEASED         | REV#                        | DATE                   |
| DRAWING      | KITCHEN FLOOR PATTERN   | SCALE<br>1/4" = 1'-0" |                             |                        |
| LOCATION     | UNI STAGE 26            | SHEET NO.             |                             |                        |
| DRAWN BY     | CA                      | ∃14 <b>⊢</b>          |                             |                        |