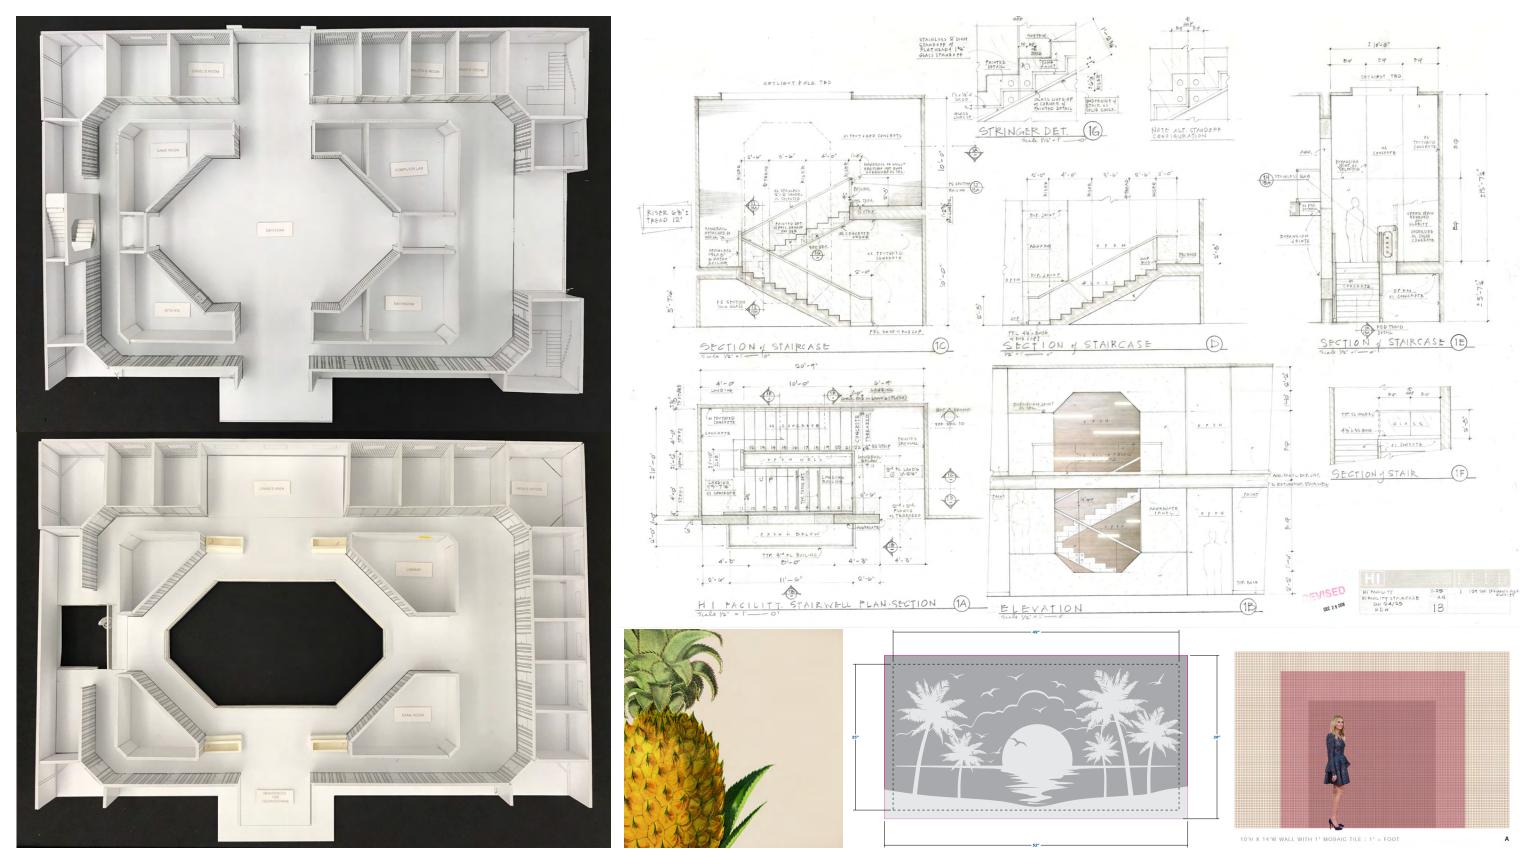

THE FACILITY - LOCATION

















ELLEN'S HOUSE - STAGE



























## INT. ELLEN'S KITCHEN FLOOR PATTERN

SCALE 1/4" = 1' 0"



## BASE

ARMSTRONG VCT 51811 ANTIQUE WHITE 12" X 12"



## STRIPE

ARMSTRONG VCT 51805 CAMEL BEIGE 12" X 12"



## PATTERN

ARMSTRONG VCT 51942 CURRIED CARAMEL 12" X 12"

| The Homecomi | CONSTRUCTION COORDINATO | IASTASIA WHITE        | PROD. CONST. SET DEC. PAINT | ART SPFX VFX LOCATIONS |
|--------------|-------------------------|-----------------------|-----------------------------|------------------------|
| SET NAME     | 15_ELLEN'S HOUSE        | DATE RELEASED         | REV#                        | DATE                   |
| DRAWING      | KITCHEN FLOOR PATTERN   | SCALE<br>1/4" = 1'-0" |