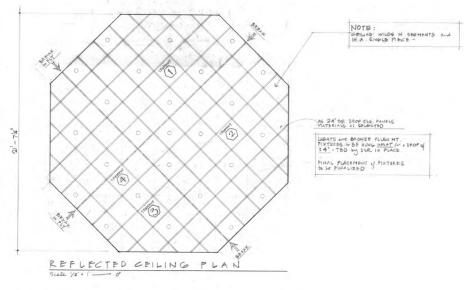

THE FACILITY - LOCATION

















ELLEN'S HOUSE - STAGE



























## INT. ELLEN'S KITCHEN FLOOR PATTERN

SCALE 1/4" = 1' 0"



## BASE

ARMSTRONG VCT 51811 ANTIQUE WHITE 12" X 12"



## STRIPE

ARMSTRONG VCT 51805 CAMEL BEIGE 12" X 12"



## PATTERN

ARMSTRONG VCT 51942 CURRIED CARAMEL 12" X 12"

| The Homecomi | CONSTRUCTION COORDINATO | IASTASIA WHITE        | PROD. CONST. SET DEC. PAINT | ART SPFX VFX LOCATIONS |
|--------------|-------------------------|-----------------------|-----------------------------|------------------------|
| SET NAME     | 15_ELLEN'S HOUSE        | DATE RELEASED         | REV#                        | DATE                   |
| DRAWING      | KITCHEN FLOOR PATTERN   | SCALE<br>1/4" = 1'-0" |                             |