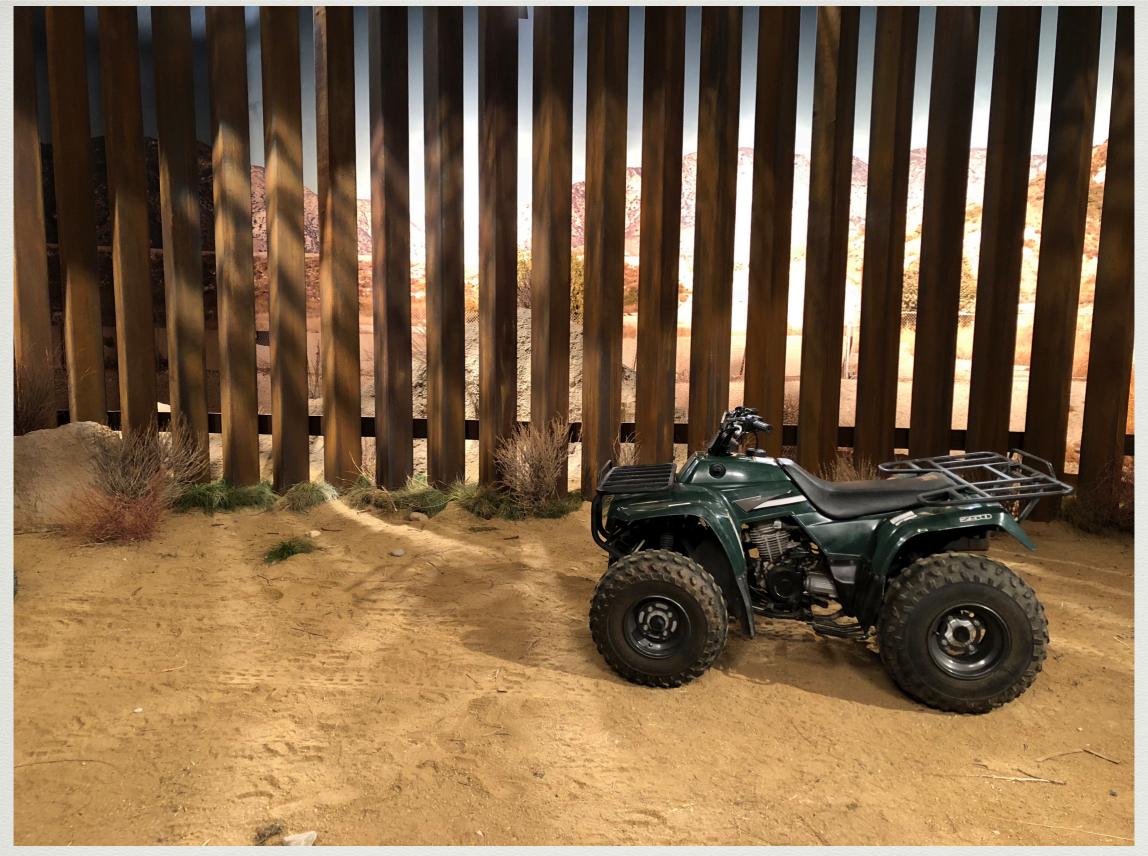

Episode 113 "The Three Wise Men"

Episode 113 "The Three Wise Men"

Ext. Border Wall

Ext. Border Wall

Ext. Border Wall

Episode 209 "Tex and The City"

Int. Texas Hotel Lobby/Bar

Int. Texas Hotel Lobby/Bar