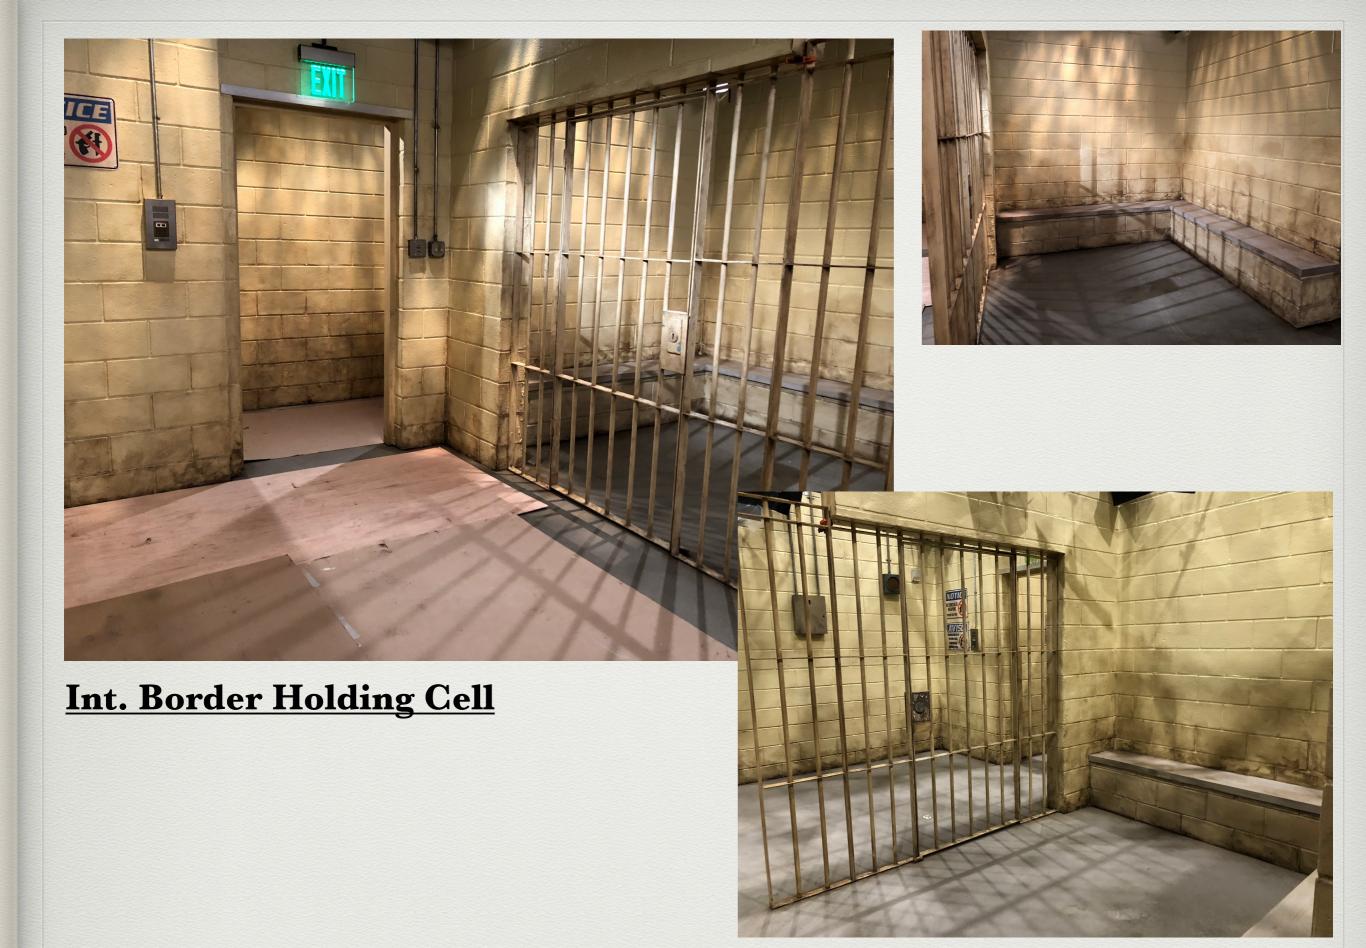

Episode 113 "The Three Wise Men"

Episode 113 "The Three Wise Men"

Ext. Border Wall

Ext. Border Wall

Ext. Border Wall

Episode 209 "Tex and The City"

Int. Texas Hotel Lobby/Bar

Int. Texas Hotel Lobby/Bar

Int. Texas Hotel Lobby/Bar

Int. Suckingham Palace

Episode 206 "Anchor Away"

Int. Suckingham Palace

Int. Suckingham Palace

Episode 206 "Anchor Away"

Int. Mo's Coffee Shop

Int. Mo's Coffee Shop