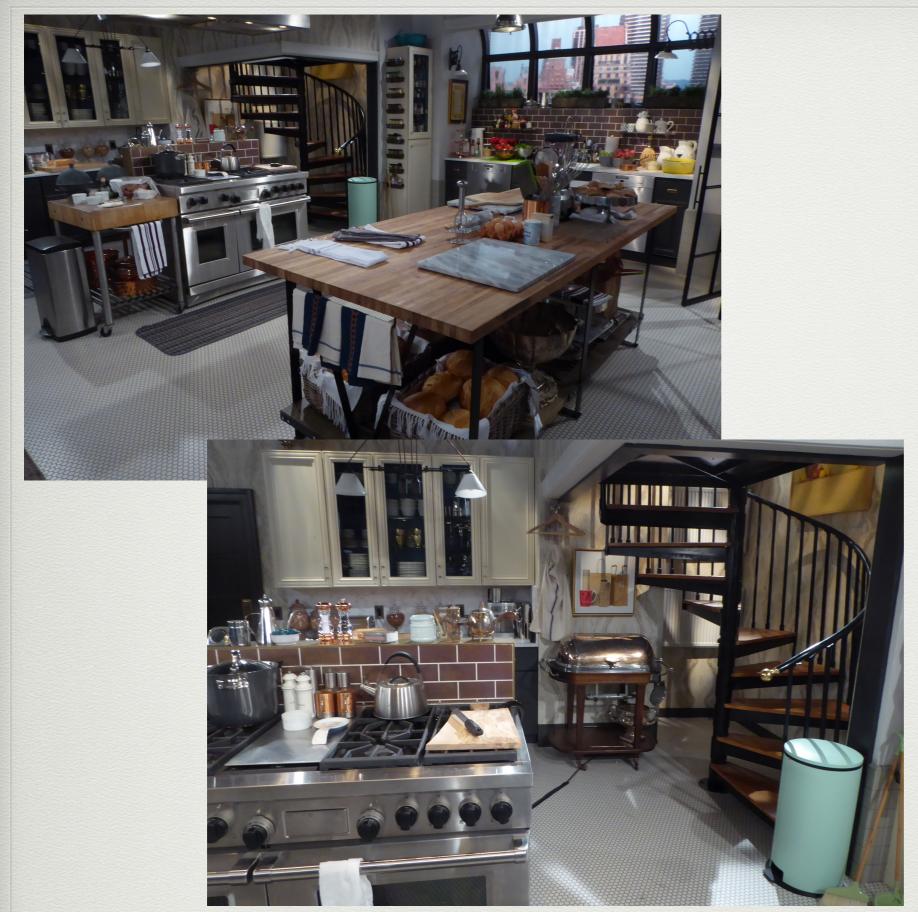

## WILL & GRACE Season Two

PRODUCTION DESIGN
GLENDA ROVELLO

art director CONNY Marinos

SET DECORATOR
PETER GURSKi

Leadman STEVE WATSON

Karen's Kitchen

Episode 113 "The Three Wise Men"

**Karen's Kitchen** 

Episode 113 "The Three Wise Men"

Episode 113 "The Three Wise Men"

Ext. Border Wall

Ext. Border Wall

Ext. Border Wall

Episode 209 "Tex and The City"

Int. Texas Hotel Lobby/Bar

Int. Texas Hotel Lobby/Bar