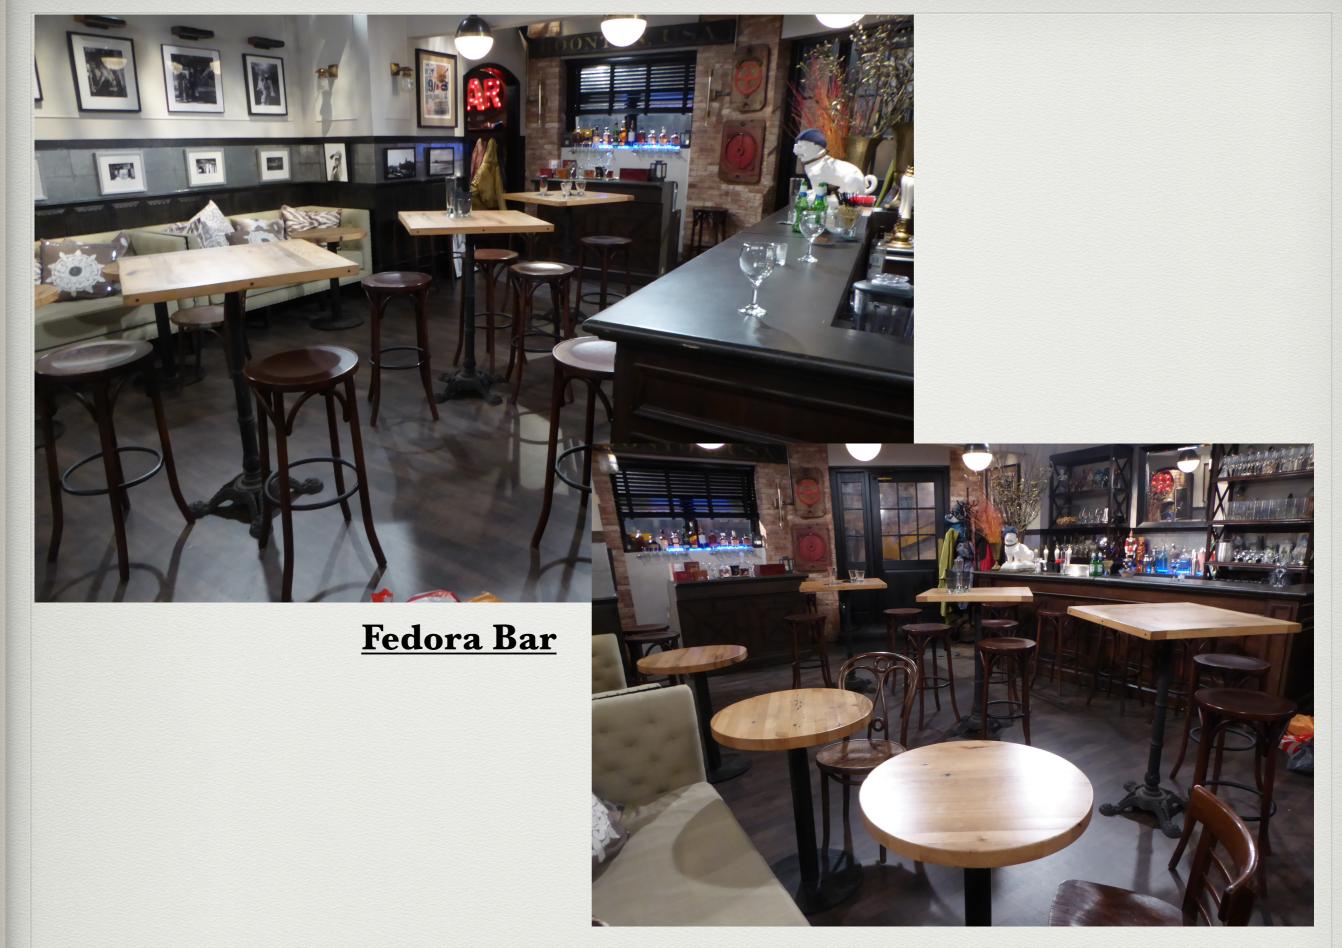

Episode 113 "The Three Wise Men"

Episode 113 "The Three Wise Men"

Ext. Border Wall

Ext. Border Wall

Ext. Border Wall

Episode 209 "Tex and The City"

Int. Texas Hotel Lobby/Bar

Int. Texas Hotel Lobby/Bar

Int. Texas Hotel Lobby/Bar

Int. Suckingham Palace

Episode 206 "Anchor Away"

Int. Suckingham Palace

Int. Suckingham Palace

Episode 206 "Anchor Away"

Int. Mo's Coffee Shop

Int. Mo's Coffee Shop