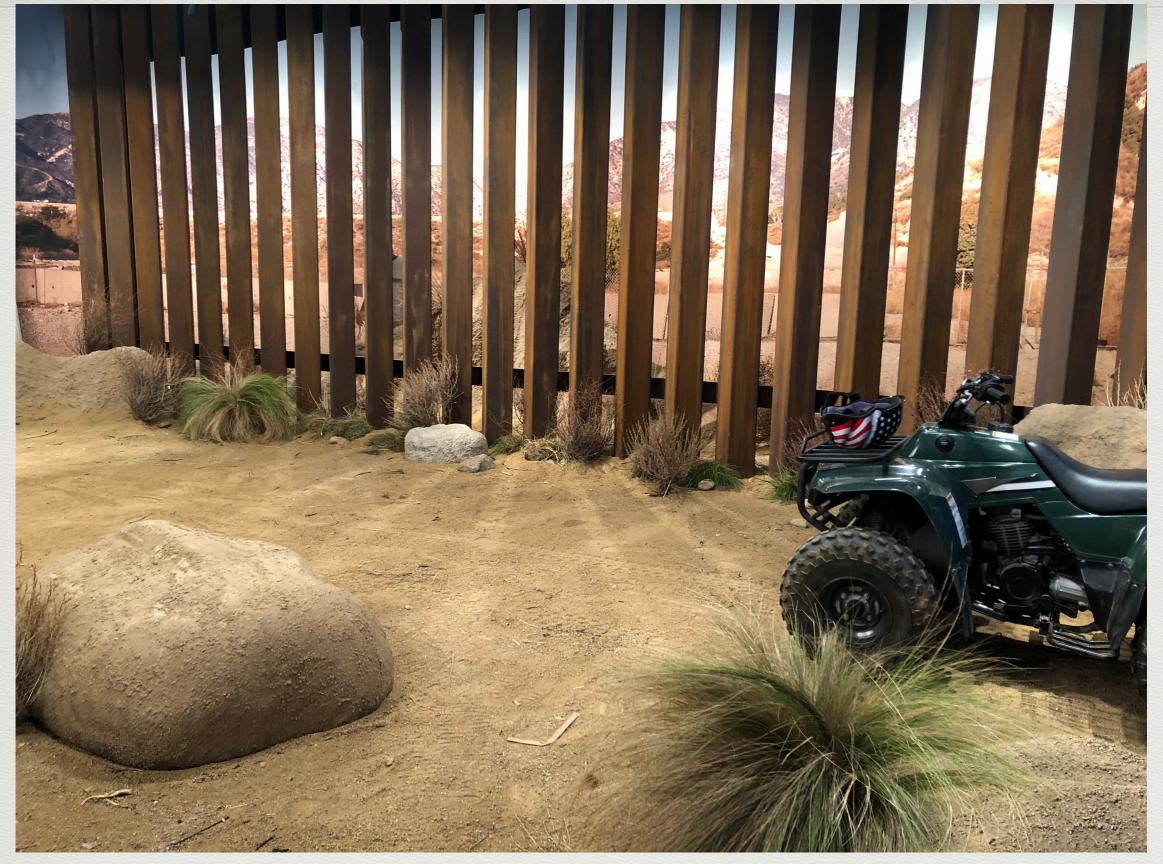

Episode 113 "The Three Wise Men"

Episode 113 "The Three Wise Men"

Ext. Border Wall

Ext. Border Wall

Ext. Border Wall

Episode 209 "Tex and The City"

Int. Texas Hotel Lobby/Bar

Int. Texas Hotel Lobby/Bar