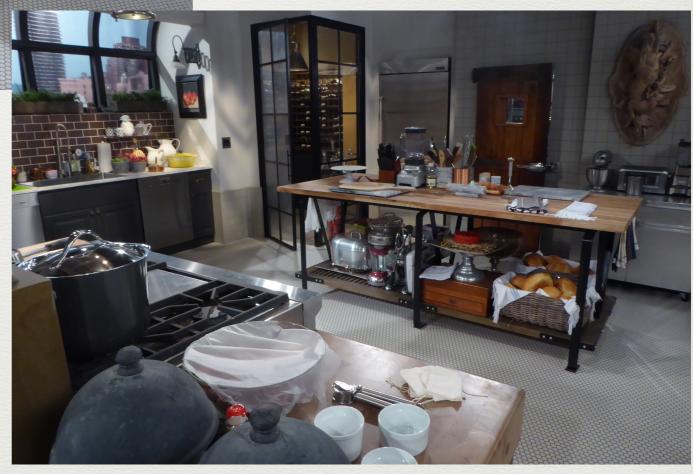

## WILL & GRACE Season Two

PRODUCTION DESIGN
GLENDA ROVELLO

art director CONNY Marinos

SET DECORATOR
PETER GURSKi

Leadman STEVE WATSON

Karen's Kitchen

Episode 113 "The Three Wise Men"

**Karen's Kitchen** 

Episode 113 "The Three Wise Men"

Episode 113 "The Three Wise Men"

Ext. Border Wall

Ext. Border Wall

Ext. Border Wall

Episode 209 "Tex and The City"

Int. Texas Hotel Lobby/Bar

Int. Texas Hotel Lobby/Bar