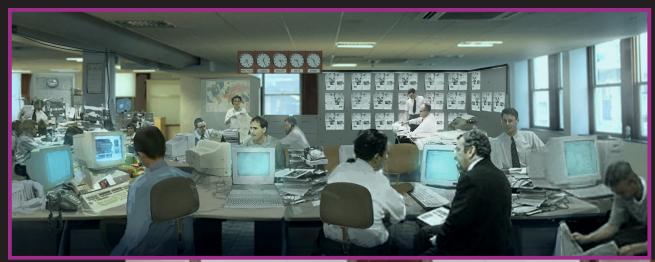

MY DINNER WITH

PRODUCTION DESIGN BY Jeremy Reed



# A FILM ABOUT HERVE VILLECHAIZE 1943 - 1993



### PARIS BOMBING 1943

















### CHILDHOOD HOME

















### DOCTOR'S OFFICE







# OPERATING ROOM



















#### HERVE'S PARISIAN ART STUDIO











# THE SORBONNE





# THE MAN WITH THE GOLDEN GUN







## FANTASY ISLAND











MARTY ROTHSTEIN'S NEW YORK OFFICE - 1970





#### MARTY ROTHSTEIN'S LA OFFICE - 1980



#### CAR CONVENTION













### UNIVERSAL SHERATON HOTEL











# DANNY'S FIRST NIGHT IN LA



### DANNY'S FIRST INTERVIEW WITH HERVE





# THE LIMO





# MARRIAGE...

... AND DIVORCE



Hervé Villechaize and Sacha Gervasi Universal Sheraton Hotel, August 27, 1993



PRODUCTION DESIGNER JEREMY REED

ART DIRECTOR GRANT BAILEY

SET DECORATOR LUCY HOWE

GRAPHIC DESIGNER PHILIPPA BROADHURST

CONCEPT ARTIST TOM WHITEHOUSE ART DIRECTOR DANIEL TURK

SET DECORATOR DEBRA ECHARD

SET DESIGNER DAN CHATER

STANDBY ART DIRECTOR JULIAN WEAVER