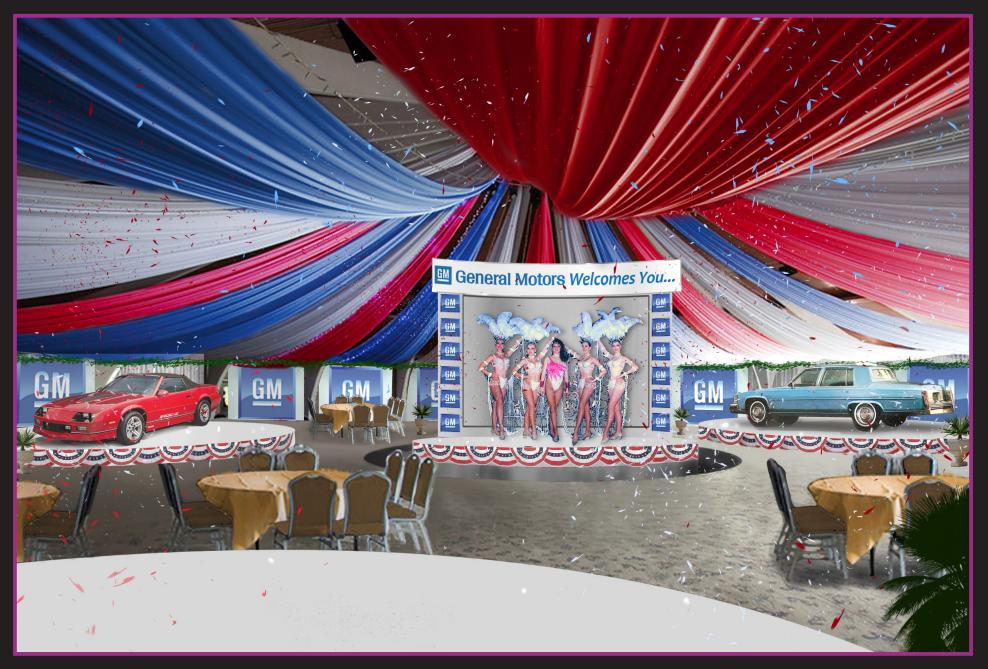

MY DINNER WITH

PRODUCTION DESIGN BY Jeremy Reed



# A FILM ABOUT HERVE VILLECHAIZE 1943 - 1993



### PARIS BOMBING 1943

















### CHILDHOOD HOME

















### DOCTOR'S OFFICE







# OPERATING ROOM



















#### HERVE'S PARISIAN ART STUDIO











# THE SORBONNE





# THE MAN WITH THE GOLDEN GUN







## FANTASY ISLAND











MARTY ROTHSTEIN'S NEW YORK OFFICE - 1970





#### MARTY ROTHSTEIN'S LA OFFICE - 1980



#### CAR CONVENTION













### UNIVERSAL SHERATON HOTEL











# DANNY'S FIRST NIGHT IN LA



### DANNY'S FIRST INTERVIEW WITH HERVE





# THE LIMO





# MARRIAGE...

... AND DIVORCE



Hervé Villechaize and Sacha Gervasi Universal Sheraton Hotel, August 27, 1993



PRODUCTION DESIGNER JEREMY REED

ART DIRECTOR GRANT BAILEY

SET DECORATOR LUCY HOWE

GRAPHIC DESIGNER PHILIPPA BROADHURST

CONCEPT ARTIST TOM WHITEHOUSE ART DIRECTOR DANIEL TURK

SET DECORATOR DEBRA ECHARD

SET DESIGNER DAN CHATER

STANDBY ART DIRECTOR JULIAN WEAVER