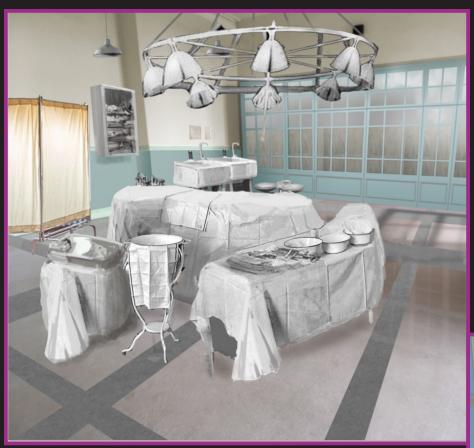

MY DINNER WITH

PRODUCTION DESIGN BY Jeremy Reed



# A FILM ABOUT HERVE VILLECHAIZE 1943 - 1993



### PARIS BOMBING 1943

















### CHILDHOOD HOME

















### DOCTOR'S OFFICE







# OPERATING ROOM



















#### HERVE'S PARISIAN ART STUDIO











# THE SORBONNE





# THE MAN WITH THE GOLDEN GUN







## FANTASY ISLAND











MARTY ROTHSTEIN'S NEW YORK OFFICE - 1970





#### MARTY ROTHSTEIN'S LA OFFICE - 1980



#### CAR CONVENTION













### UNIVERSAL SHERATON HOTEL











# DANNY'S FIRST NIGHT IN LA



### DANNY'S FIRST INTERVIEW WITH HERVE





# THE LIMO





# MARRIAGE...

... AND DIVORCE



Hervé Villechaize and Sacha Gervasi Universal Sheraton Hotel, August 27, 1993



PRODUCTION DESIGNER JEREMY REED

ART DIRECTOR GRANT BAILEY

SET DECORATOR LUCY HOWE

GRAPHIC DESIGNER PHILIPPA BROADHURST

CONCEPT ARTIST TOM WHITEHOUSE ART DIRECTOR DANIEL TURK

SET DECORATOR DEBRA ECHARD

SET DESIGNER DAN CHATER

STANDBY ART DIRECTOR JULIAN WE