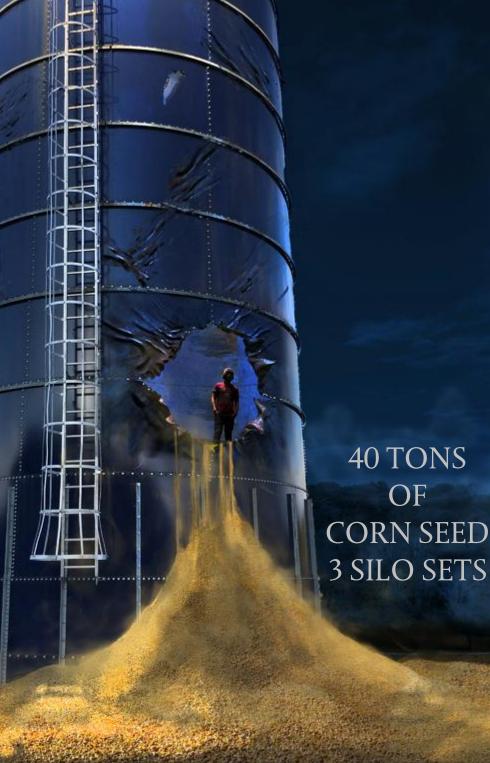

PRODUCTION DESIGNER JEFFREY BEECROFT













26 ACRES CLEARED & 24 ACRES OF CORN PLANTED Â

A

H II

**I** 

開催したが

4 MILES OF ROADS, PATHS, BARN & SILOS CONSTRUCTED























30 REFERENCE



30 REFERENCE



WINDOW FOR WEST SIDE

EXISTING BARN DOOR







REFERENCE SHEET BOALE 147-11















1

94PT

96-103

106-109

104PT

113

111PT

112APT

1128PT

114

79



SILO-HOLE-INSIDE-STAGE SCENE: SHOOT A94PT 10/16/17



SILO-REAL-NO CORN SHOOT SCENE: 9/28/17 9/29/17 10/20/17

SHOOT

92

12

14

13

15PT

110

112

1128PT

94PT

10/02/17

10/03/17

SHOOT

10/10/17 10/12/17



SILO -QUICKSAND-STAGE SCENE: SHOOT 86PT 10/12/17





SILO -DEEP CORN-STAGE SHOOT 10/16/17



SCENE : 93 10/17/17 86PT

SILO-HOLE-OUTSIDE-STAGE

SCENE: SHOOT 10/16/17 A94PT











REVISED RELEASED 08/23/2017

 $\downarrow$ 

BARNE

EMENT: WALL SECTION

SPECIFICATIONS: Brief Tome Receipt Tome Tome regime Full Dated Tomescore P regime Tome Strate Tomescore P res 17 Resident Price Cell Is releva

#F30 SPECIFICATIONS Bale fore factor front town to fail that there too fail that there fails to the fac