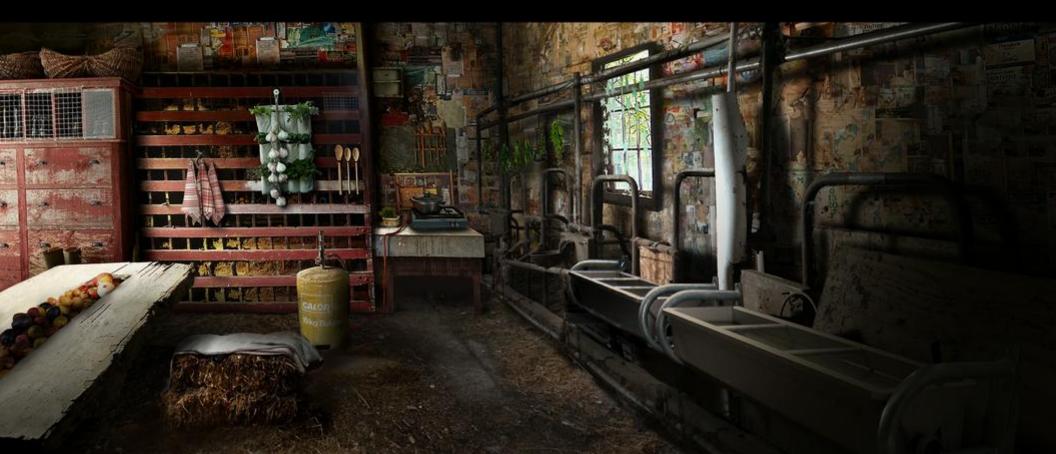

PRODUCTION DESIGNER JEFFREY BEECROFT













26 ACRES CLEARED & 24 ACRES OF CORN PLANTED Â

A

H II

**I** 

開催したが

4 MILES OF ROADS, PATHS, BARN & SILOS CONSTRUCTED























30 REFERENCE



30 REFERENCE



WINDOW FOR WEST SIDE

EXISTING BARN DOOR







REFERENCE SHEET BOALE 147-11















1

94PT

96-103

106-109

104PT

113

111PT

112APT

1128PT

114

79



SILO-HOLE-INSIDE-STAGE SCENE: SHOOT A94PT 10/16/17



SILO-REAL-NO CORN SHOOT SCENE: 9/28/17 9/29/17 10/20/17

SHOOT

92

12

14

13

15PT

110

112

1128PT

94PT

10/02/17

10/03/17

SHOOT

10/10/17 10/12/17



SILO -QUICKSAND-STAGE SCENE: SHOOT 86PT 10/12/17





SILO -DEEP CORN-STAGE SHOOT 10/16/17



SCENE : 93 10/17/17 86PT

SILO-HOLE-OUTSIDE-STAGE

SCENE: SHOOT 10/16/17 A94PT











REVISED RELEASED 08/23/2017

 $\downarrow$ 

BARNE

EMENT: WALL SECTION

SPECIFICATIONS: Brief Tome Receipt Tome Tome regime Full Dated Tomescore P regime Tome Strate Tomescore P res 17 Resident P