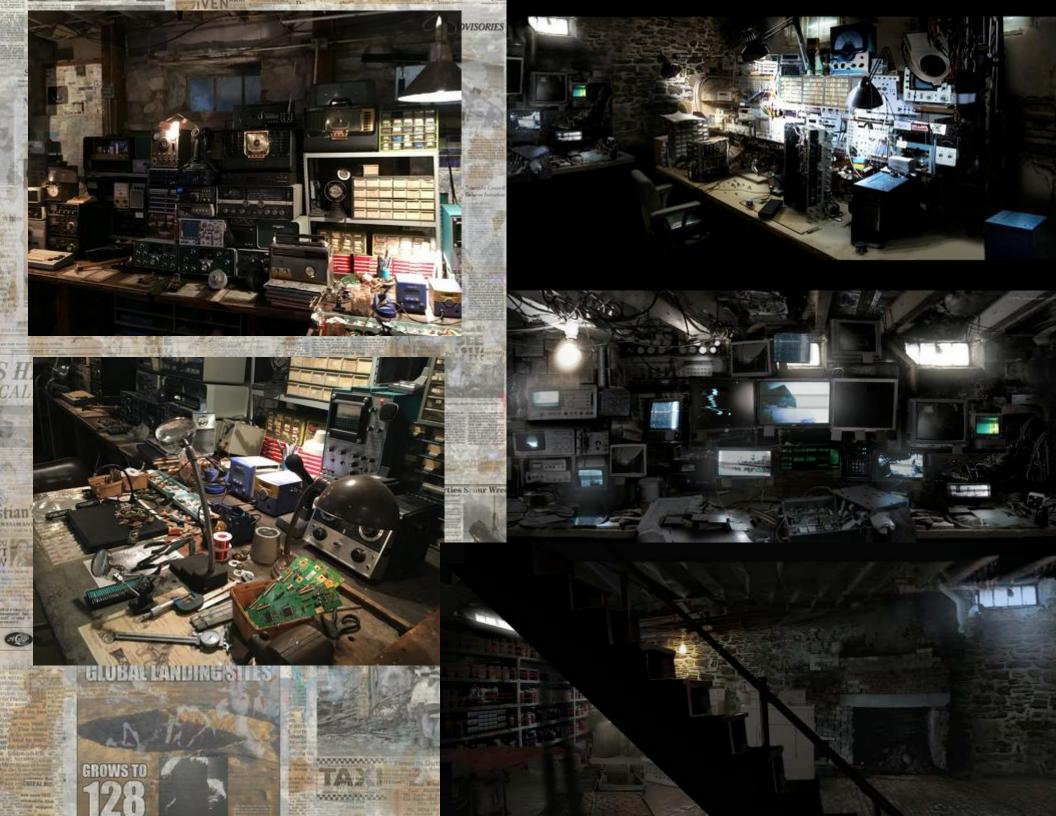

PRODUCTION DESIGNER JEFFREY BEECROFT

26 ACRES CLEARED & 24 ACRES OF CORN PLANTED Â

A

H II

**I** 

開催したが

4 MILES OF ROADS, PATHS, BARN & SILOS CONSTRUCTED

30 REFERENCE