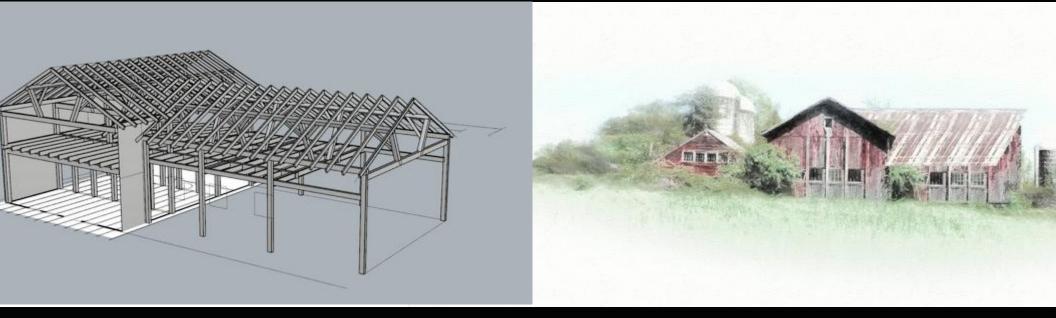

PRODUCTION DESIGNER JEFFREY BEECROFT

26 ACRES CLEARED & 24 ACRES OF CORN PLANTED Â

A

H II

**I** 

開催したが

4 MILES OF ROADS, PATHS, BARN & SILOS CONSTRUCTED

30 REFERENCE