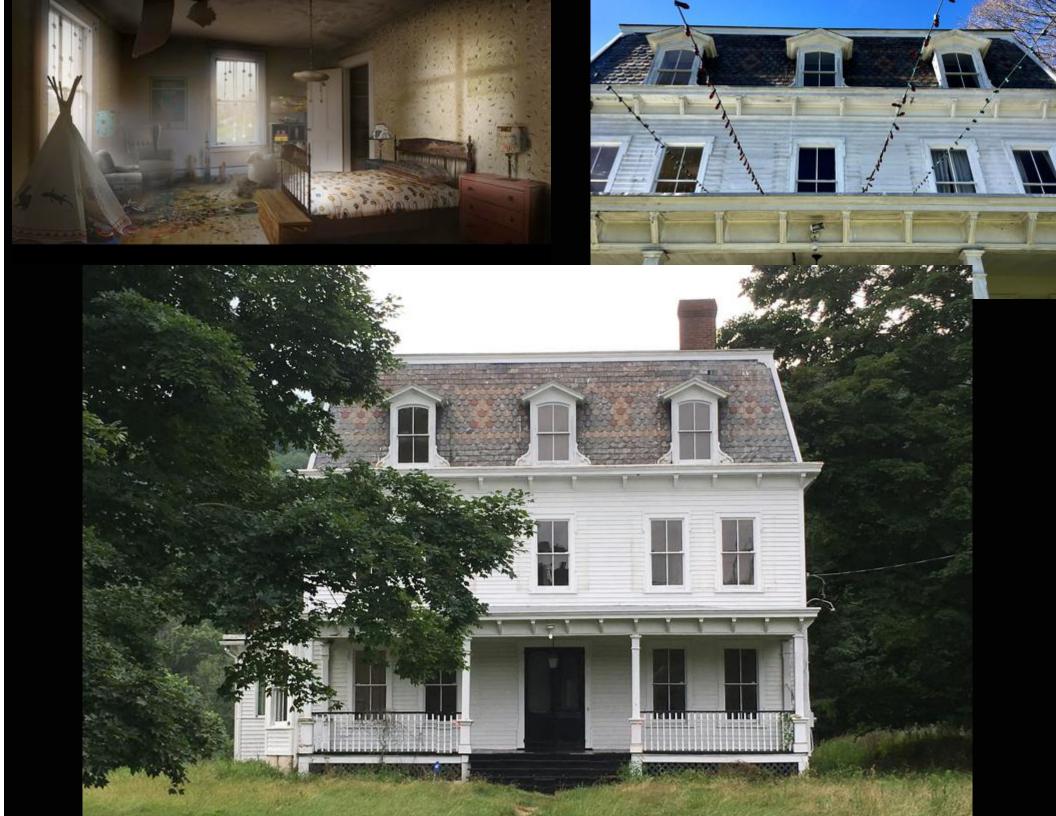

PRODUCTION DESIGNER JEFFREY BEECROFT

26 ACRES CLEARED & 24 ACRES OF CORN PLANTED Â

A

H II

**I** 

開催したが

4 MILES OF ROADS, PATHS, BARN & SILOS CONSTRUCTED

30 REFERENCE