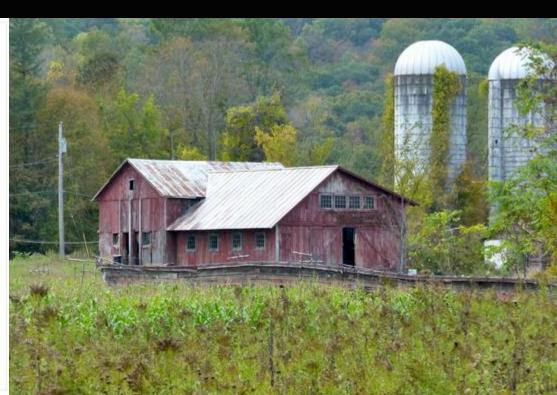

PRODUCTION DESIGNER JEFFREY BEECROFT

26 ACRES CLEARED & 24 ACRES OF CORN PLANTED Â

A

H II

**I** 

開催したが

4 MILES OF ROADS, PATHS, BARN & SILOS CONSTRUCTED

30 REFERENCE