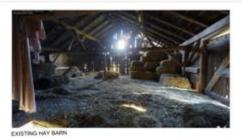

30 REFERENCE

WINDOW FOR WEST SIDE

EXISTING BARN DOOR

REFERENCE SHEET BOALE 147-11

1

94PT

96-103

106-109