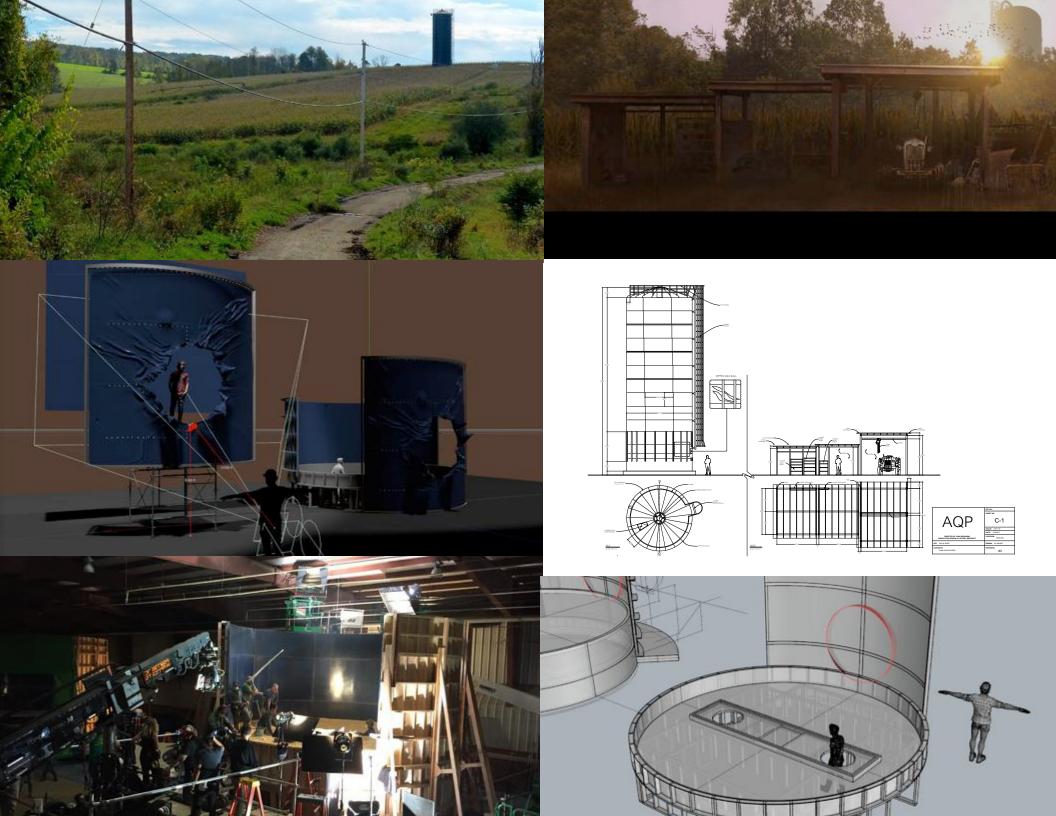

PRODUCTION DESIGNER JEFFREY BEECROFT

26 ACRES CLEARED & 24 ACRES OF CORN PLANTED Â

A

H II

**I** 

開催したが

4 MILES OF ROADS, PATHS, BARN & SILOS CONSTRUCTED

30 REFERENCE

30 REFERENCE

WINDOW FOR WEST SIDE

EXISTING BARN DOOR

REFERENCE SHEET BOALE 147-11

1

94PT

96-103

106-109

104PT

113

111PT

112APT

1128PT

114

79

SILO-HOLE-INSIDE-STAGE SCENE: SHOOT A94PT 10/16/17

SILO-REAL-NO CORN SHOOT SCENE: 9/28/17 9/29/17 10/20/17

SHOOT

92

12

14

13

15PT

110

112

1128PT

94PT

10/02/17

10/03/17

SHOOT

10/10/17 10/12/17

SILO -QUICKSAND-STAGE SCENE: SHOOT 86PT 10/12/17

SILO -DEEP CORN-STAGE SHOOT 10/16/17

SCENE : 93 10/17/17 86PT

SILO-HOLE-OUTSIDE-STAGE

SCENE: SHOOT 10/16/17 A94PT

REVISED RELEASED 08/23/2017

 $\downarrow$ 

BARNE

EMENT: WALL SECTION

SPECIFICATIONS: Brief Tome Receipt Tome Tome regime Full Dated Tomescore P regime Tome Strate Tomescore P res 17 Resident Price Cell Is releva

#F30 SPECIFICATIONS Bale fore factor front town to fail that there too fail that there fails to the factor fore the fail to the first factor fore the factor for factor for

3'-3" WATER PROOF POOL TO FLOOD WITHIN SET

10. 2000

All of the