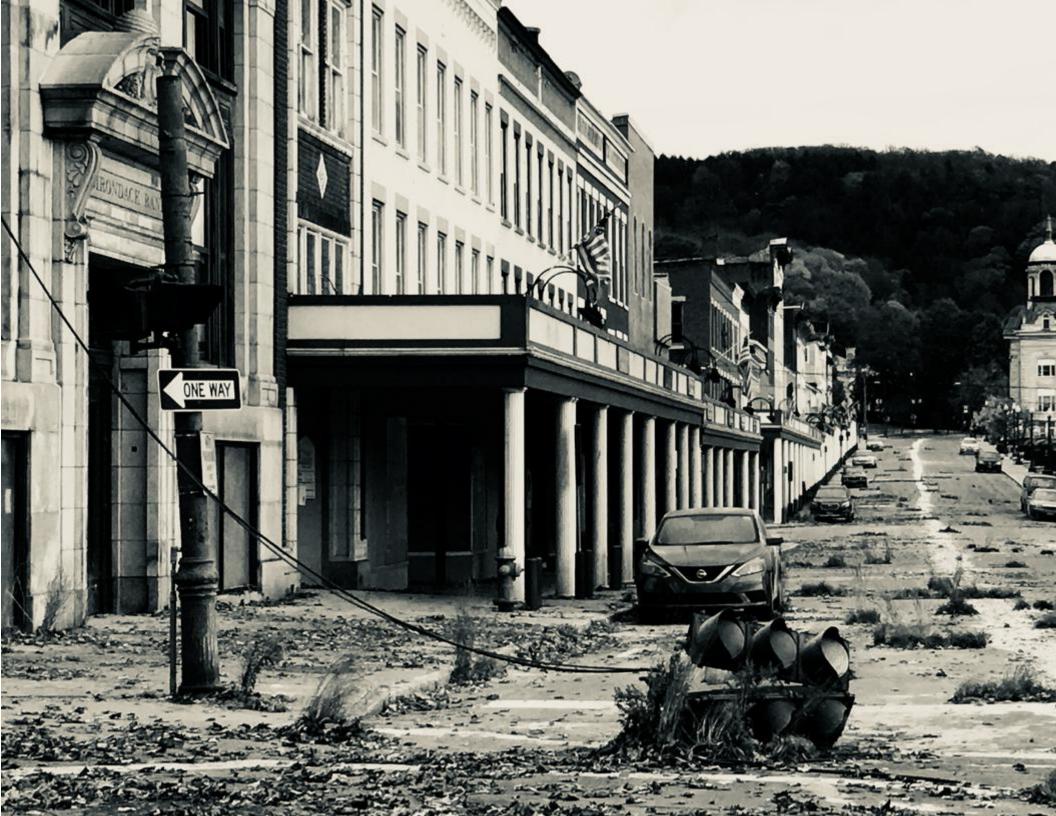

PRODUCTION DESIGNER JEFFREY BEECROFT













26 ACRES CLEARED & 24 ACRES OF CORN PLANTED Â

A

H II

**I** 

開催したが

4 MILES OF ROADS, PATHS, BARN & SILOS CONSTRUCTED























30 REFERENCE



30 REFERENCE



WINDOW FOR WEST SIDE

EXISTING BARN DOOR







REFERENCE SHEET BOALE 147-11















1

94PT

96-103

106-109

104PT

113

111PT

112APT

1128PT

114

79



SILO-HOLE-INSIDE-STAGE SCENE: SHOOT A94PT 10/16/17



SILO-REAL-NO CORN SHOOT SCENE: 9/28/17 9/29/17 10/20/17

SHOOT

92

12

14

13

15PT

110

112

1128PT

94PT

10/02/17

10/03/17

SHOOT

10/10/17 10/12/17



SILO -QUICKSAND-STAGE SCENE: SHOOT 86PT 10/12/17





SILO -DEEP CORN-STAGE SHOOT 10/16/17



SCENE : 93 10/17/17 86PT

SILO-HOLE-OUTSIDE-STAGE

SCENE: SHOOT 10/16/17 A94PT











REVISED RELEASED 08/23/2017

 $\downarrow$ 

BARNE

EMENT: