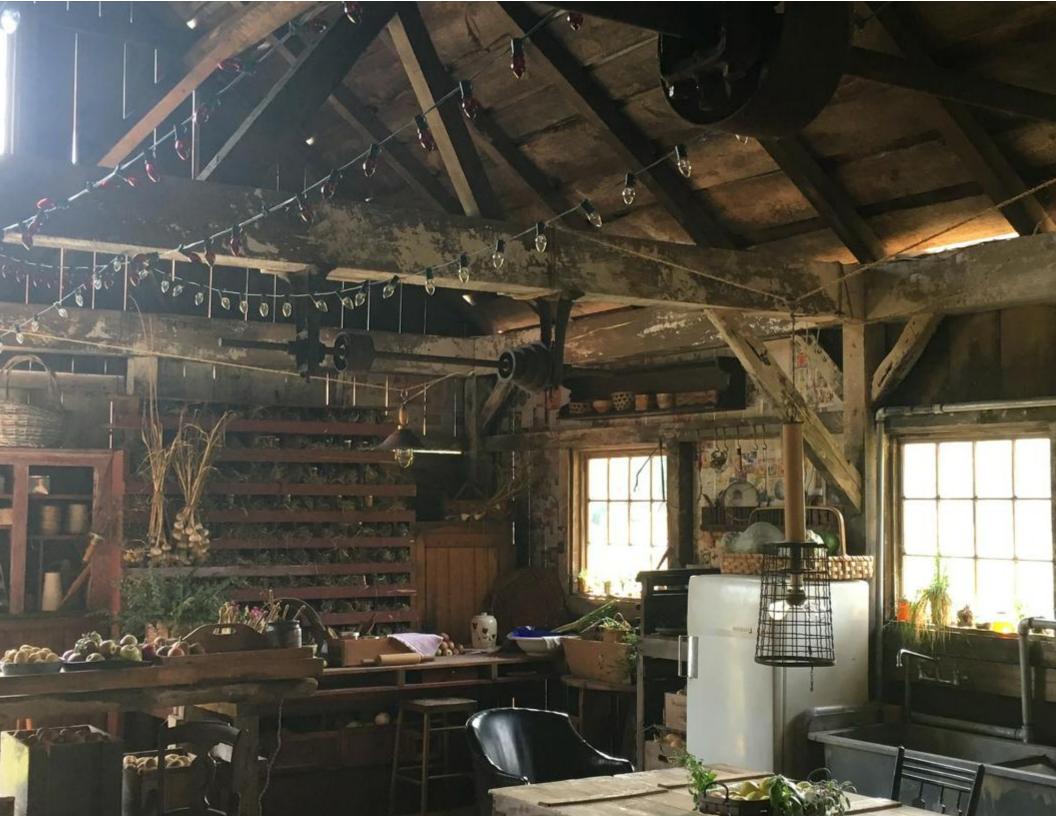

PRODUCTION DESIGNER JEFFREY BEECROFT

26 ACRES CLEARED & 24 ACRES OF CORN PLANTED Â

A

H II

**I** 

開催したが

4 MILES OF ROADS, PATHS, BARN & SILOS CONSTRUCTED

30 REFERENCE