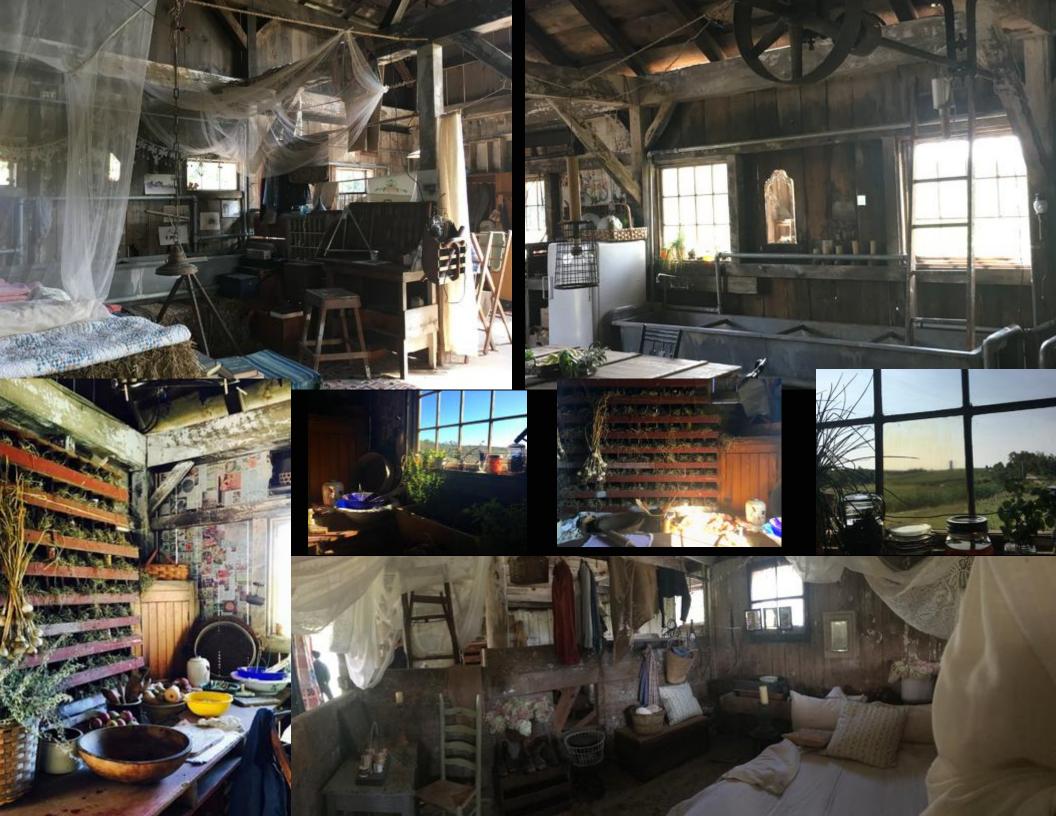

PRODUCTION DESIGNER JEFFREY BEECROFT

26 ACRES CLEARED & 24 ACRES OF CORN PLANTED Â

A

H II

**I** 

開催したが

4 MILES OF ROADS, PATHS, BARN & SILOS CONSTRUCTED

30 REFERENCE