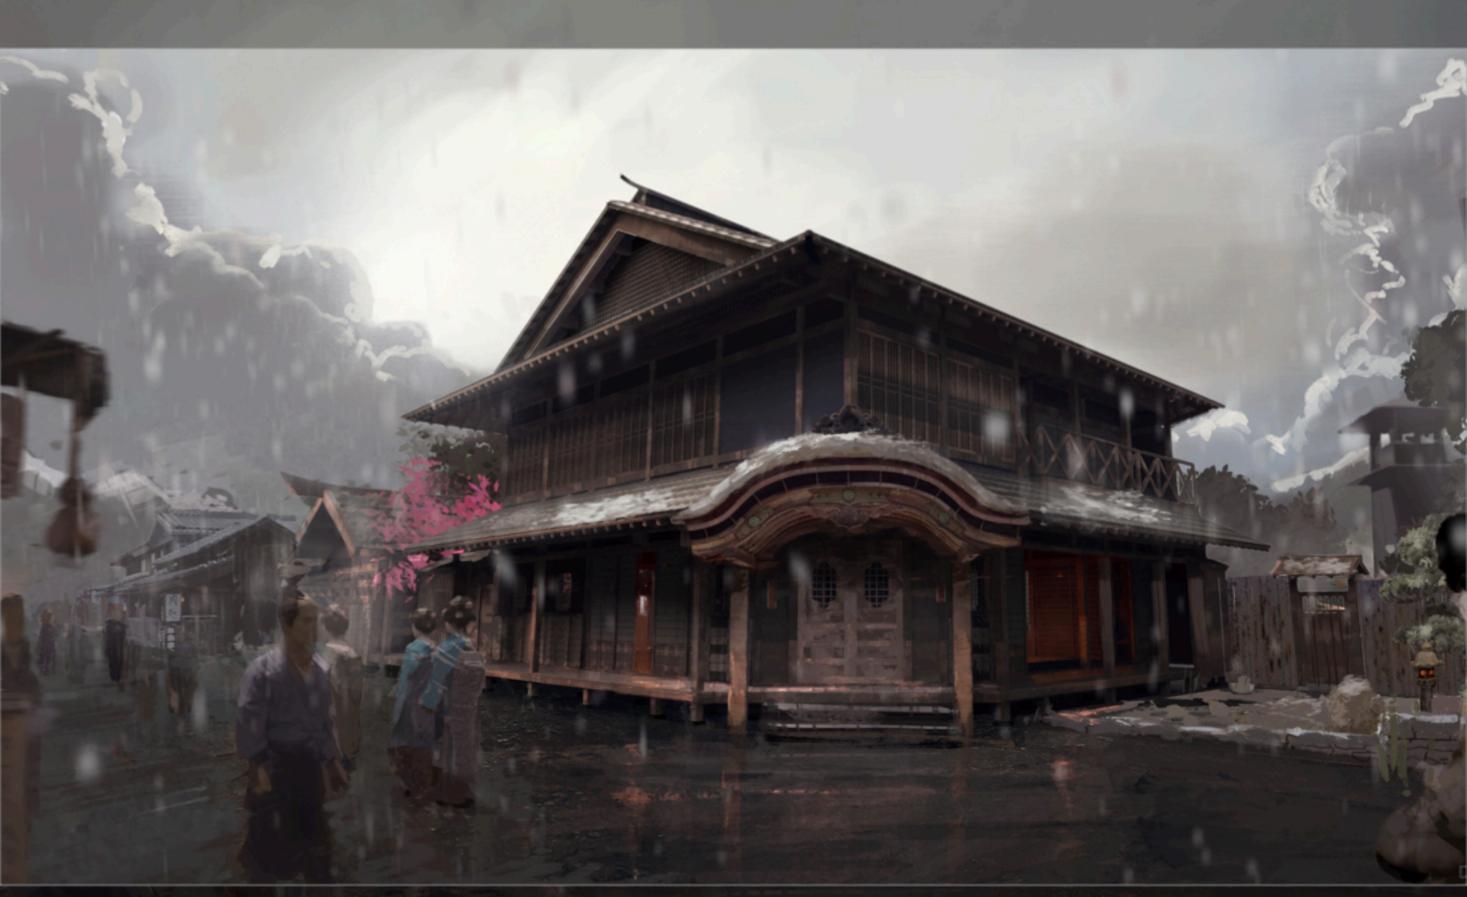

STORYBOARD ARTIST

SHOGUN WORLD - EDO MOUNTAIN TOWN ILLUSTRATION BY MANUEL PLANK-JORGE

SHOGUN WORLD - EDO MOUNTAIN TOWN ILLUSTRATION BY MANUEL PLANK-JORGE

SHOGUN WORLD - EDO MOUNTAIN TOWN SET PHOTO BY RANDY WILKINS