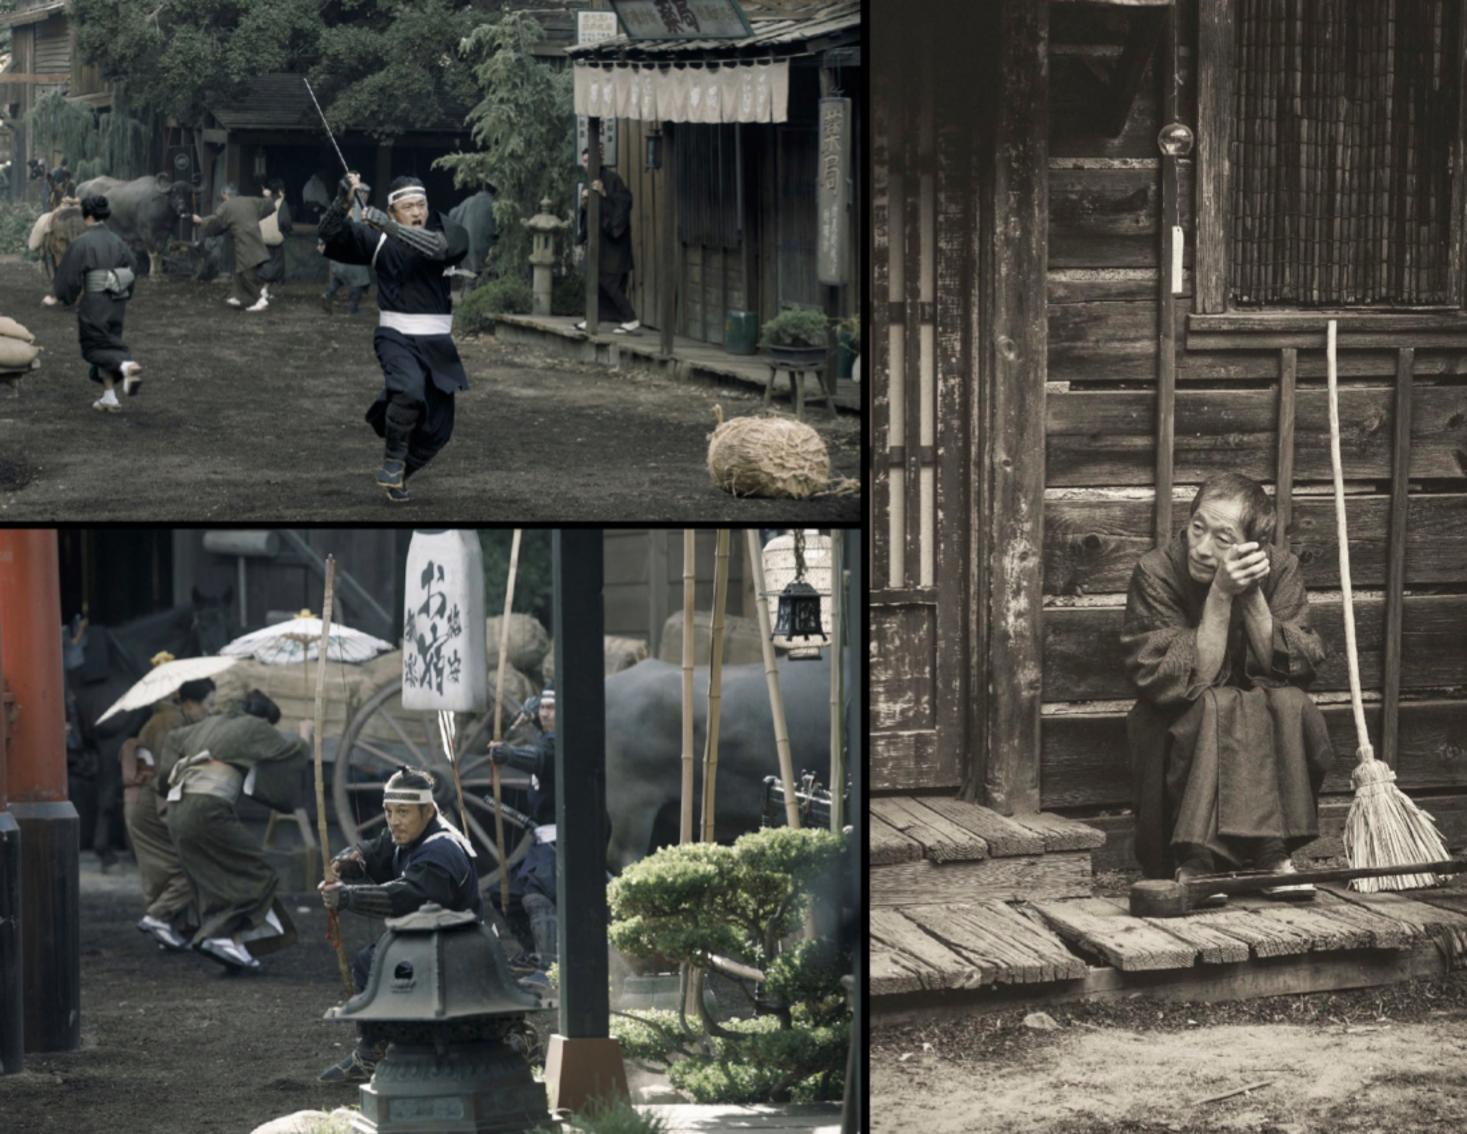

STORYBOARD ARTIST

SHOGUN WORLD - EDO MOUNTAIN TOWN ILLUSTRATION BY MANUEL PLANK-JORGE

SHOGUN WORLD - EDO MOUNTAIN TOWN ILLUSTRATION BY MANUEL PLANK-JORGE

SHOGUN WORLD - EDO MOUNTAIN TOWN SET PHOTO BY RANDY WILKINS