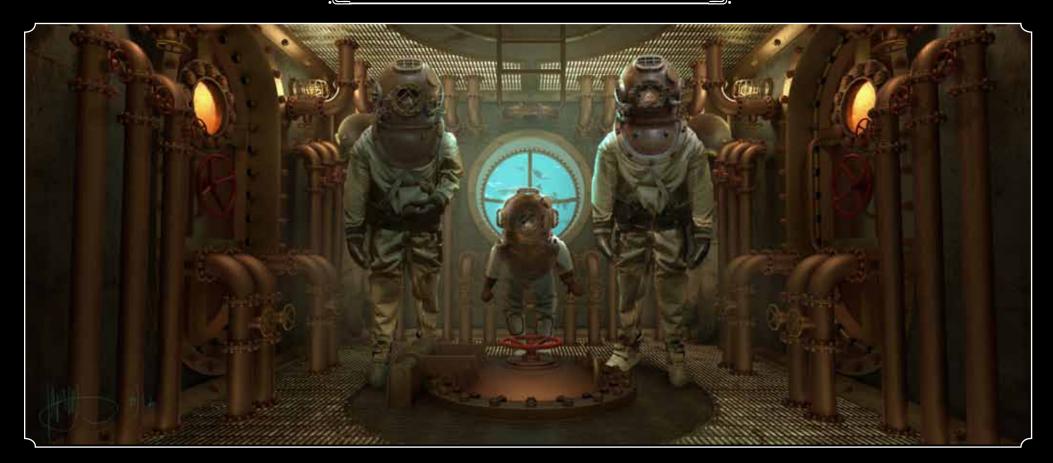

### INT. QUEEQUEG SUBMARINE AIRLOCK (ILLUSTRATION)

### INT. QUEEQUEG SUBMARINE AIRLOCK (SET PHOTO)