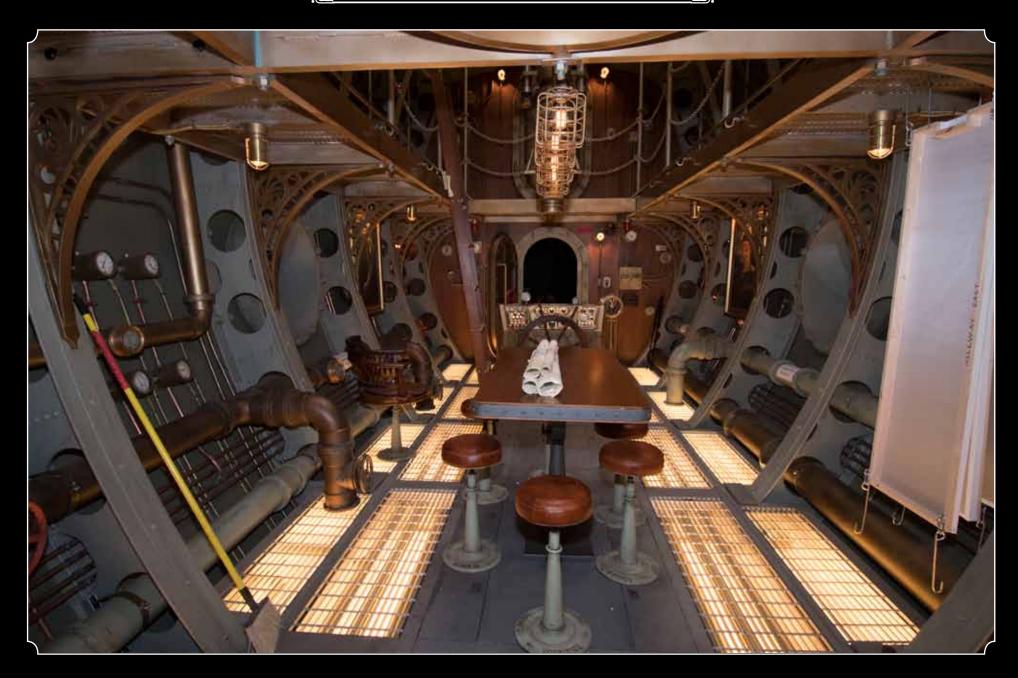

#### INT. QUEEQUEG SUBMARINE CONTROL ROOM (ILLUSTRATION)

#### INT. QUEEQUEG SUBMARINE CONTROL ROOM (SET PHOTO)