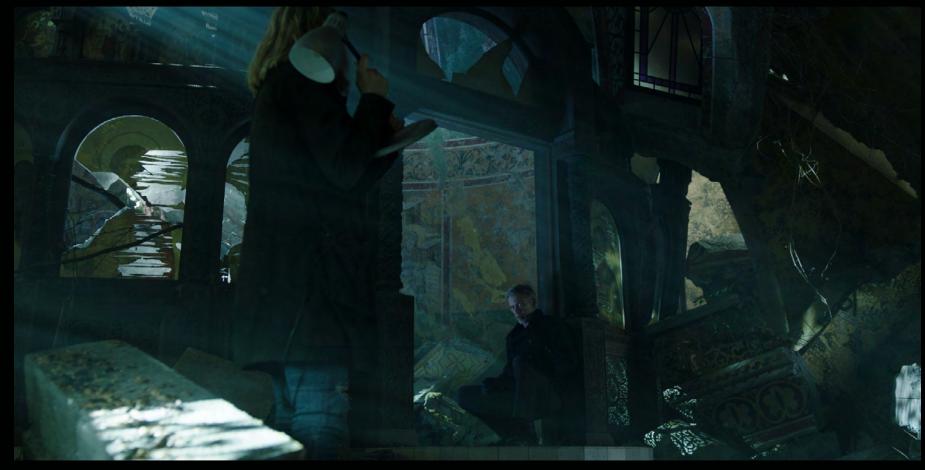

**Britt Doughty, production designer** Design Presentation for EPS 204, 208, 210





Was this a church once? She's not sure. But one thing is for certain -- something terrible happened here.



Set Photos





### 204 210 Church

This studio set was based on a Toronto location. The location was shot as the 1989 pre-destroyed look. The exterior of the church was shot in Constanta, Romania.



## Set Photos









Romanian Church 204 210

「「「「「「「」」」

\*





The exterior of the church was shot in Constanta, Romania.

## Meanwhile, back in Reston, NY ...





Henry unzips her backpack to reveal cans of spray paint. She dons her painter's mask, grabs a can and faces the water tower --- A BLANK CANVAS.



Location

Set Photo - Pre mural





This was a studio set replica section of the water tower silo which had several peal away layers to reveal the progress of Henry's mural. Original art by Britt Doughty.



Surf N' Pizza Henry

208

Henry gets a job ...



After



208 Surf N'