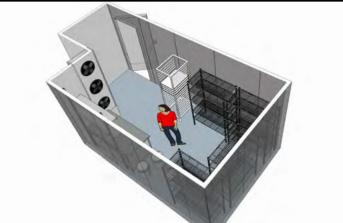

#### Set Photos

This was a studio set built outside to benefit the SPFX elements, lighting and scale.