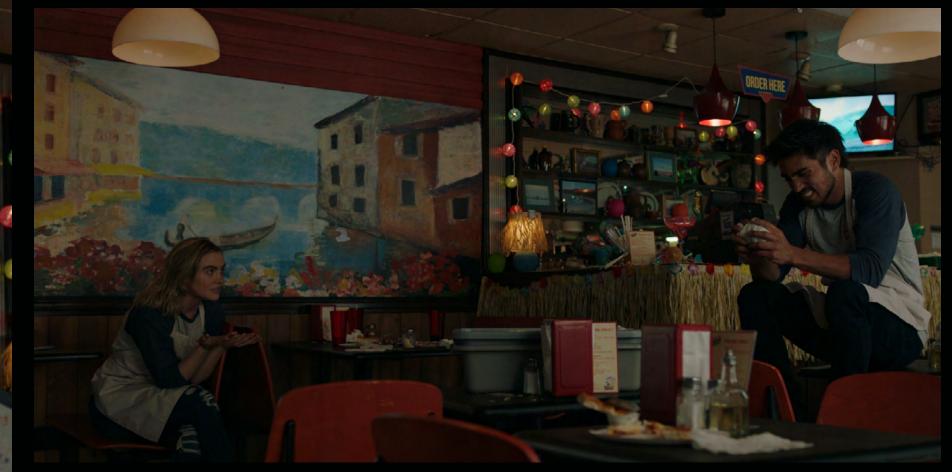

After

208 Surf N' Pizza

This location was a stand alone building which we transformed into the quirky Surf N' Pizza restaurant.

<image>

208

Surf N' Pizza

TNK

208 Surf N' Pizza

<sup>208</sup> Surf N' Pizza

This was a studio set that tied to the location set.

There is almost no sign that anyone is staying here -- except for a goldfish. Weird.

This was a studio set. A location was used for the exterior action.