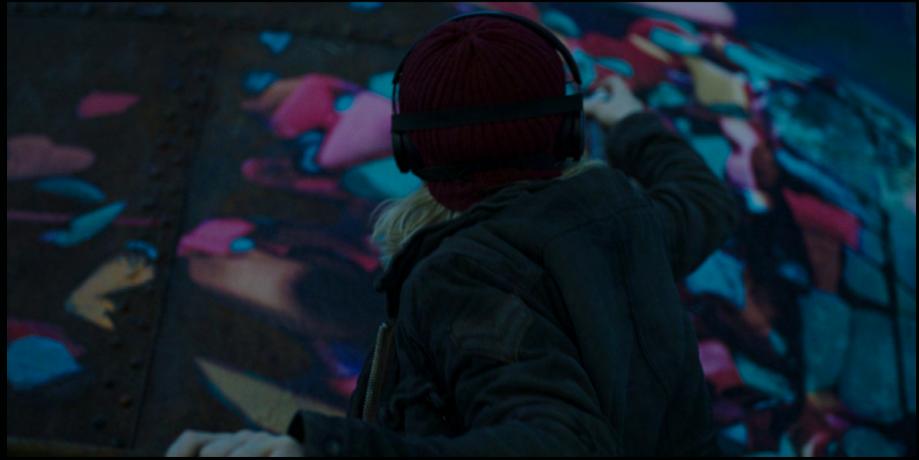

## Meanwhile, back in Reston, NY ...

Henry unzips her backpack to reveal cans of spray paint. She dons her painter's mask, grabs a can and faces the water tower --- A BLANK CANVAS.

Location

Set Photo - Pre mural

This was a studio set replica section of the water tower silo which had several peal away layers to reveal the progress of Henry's mural. Original art by Britt Doughty.

Surf N' Pizza Henry

208

Henry gets a job ...