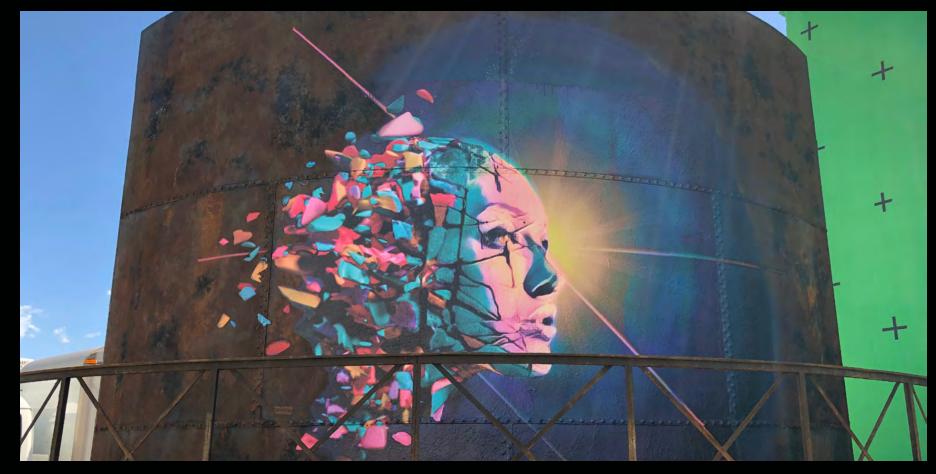

## Meanwhile, back in Reston, NY ...

Henry unzips her backpack to reveal cans of spray paint. She dons her painter's mask, grabs a can and faces the water tower --- A BLANK CANVAS.

Location

Set Photo - Pre mural

This was a studio set replica section of the water tower silo which had several peal away layers to reveal the progress of Henry's mural. Original art by Britt Doughty.

Surf N' Pizza Henry

208

Henry gets a job ...