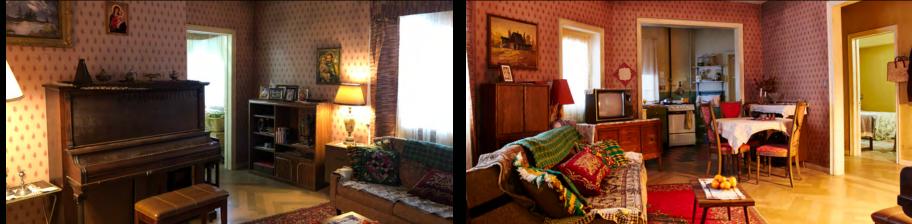

#### Flashback to 1989 Romania & Canada Nikolai's story

204 Nikolai's

Apartment

OPEN ON a rustic living room -- floral-patterned wallpaper, thick red rugs, a scuffed dining room table with lace placemats. Continue across the room to find -- a plastic tube television crammed next to a tufted couch, and above it a Bob Ross-style painting hanging in a cheaply-gilded frame...

The room is a throwback. Why wouldn't it be? We're in Romania in the mid-1980's.

## <sup>204</sup> Nikolai's Apartment

The exterior of the apartment was shot in Bucharest, Romania.

Romanian FOLK MUSIC pipes in over cheap speakers. Cigarette smoke clouds a dimly lit room where fat-faced MEN with mustaches drink at old wooden tables.