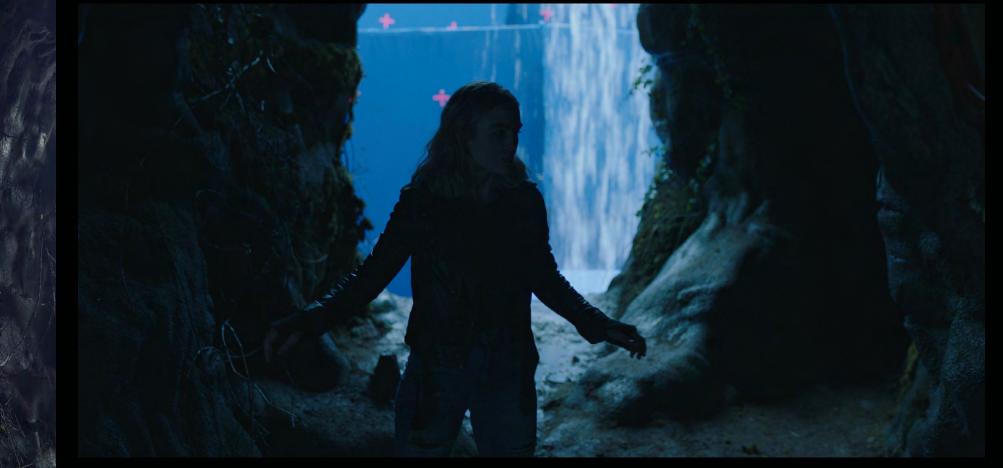

#### While Henry's world grows, so do others

<sup>210</sup> Remote Cabin We linked two different locations - a quarry for exterior and a cabin for interior - to create the remote cabin in a barren wasteland. VFX support was used to link the two.