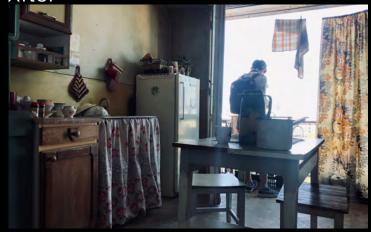

After

208 Surf N' Pizza

This location was a stand alone building which we transformed into the quirky Surf N' Pizza restaurant.

<image>

208

Surf N' Pizza

TNK

208 Surf N' Pizza

<sup>208</sup> Surf N' Pizza

This was a studio set that tied to the location set.

There is almost no sign that anyone is staying here -- except for a goldfish. Weird.

This was a studio set. A location was used for the exterior action.