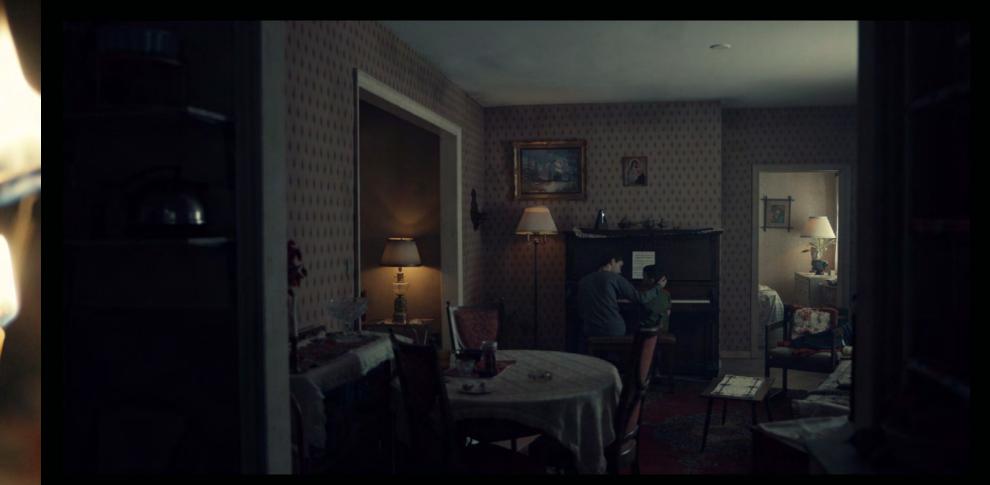

#### Flashback to 1989 Romania & Canada Nikolai's story

204 Nikolai's

Apartment

OPEN ON a rustic living room -- floral-patterned wallpaper, thick red rugs, a scuffed dining room table with lace placemats. Continue across the room to find -- a plastic tube television crammed next to a tufted couch, and above it a Bob Ross-style painting hanging in a cheaply-gilded frame...

The room is a throwback. Why wouldn't it be? We're in Romania in the mid-1980's.

## <sup>204</sup> Nikolai's Apartment

The exterior of the apartment was shot in Bucharest, Romania.

Romanian FOLK MUSIC pipes in over cheap speakers. Cigarette smoke clouds a dimly lit room where fat-faced MEN with mustaches drink at old wooden tables.