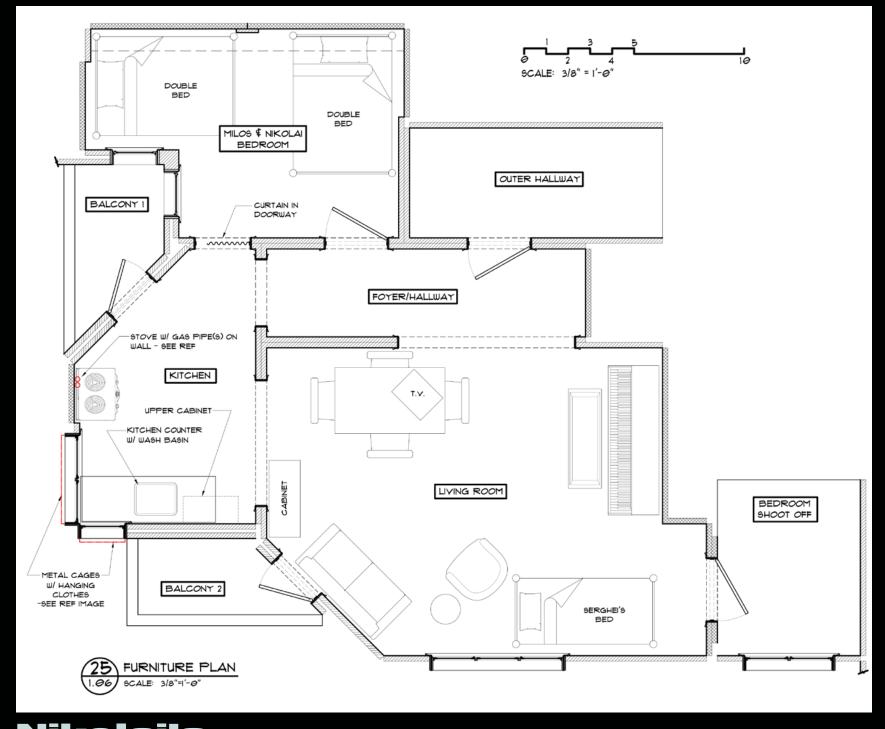

#### Flashback to 1989 Romania & Canada Nikolai's story

204 Nikolai's

Apartment

OPEN ON a rustic living room -- floral-patterned wallpaper, thick red rugs, a scuffed dining room table with lace placemats. Continue across the room to find -- a plastic tube television crammed next to a tufted couch, and above it a Bob Ross-style painting hanging in a cheaply-gilded frame...

The room is a throwback. Why wouldn't it be? We're in Romania in the mid-1980's.

# Britt, Boughty

Nikolai shuts the door behind him and looks around the living room of a modest, sparsely furnished apartment. The floor is bare, the living room messy, and a framed propagandist painting of Nicolae Ceausescu hangs askew on the wall.

## 04 Modest Apartment

After a beat, Nikolai shines the dim light across the space to see -- toppled furniture and broken glass. The house has already been looted. As he steps further, GLASS CRUNCHES under his feet.