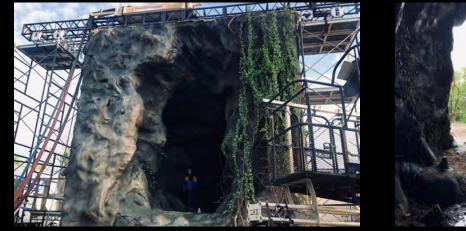

#### While Henry's world grows, so do others

<sup>210</sup> Remote Cabin We linked two different locations - a quarry for exterior and a cabin for interior - to create the remote cabin in a barren wasteland. VFX support was used to link the two.