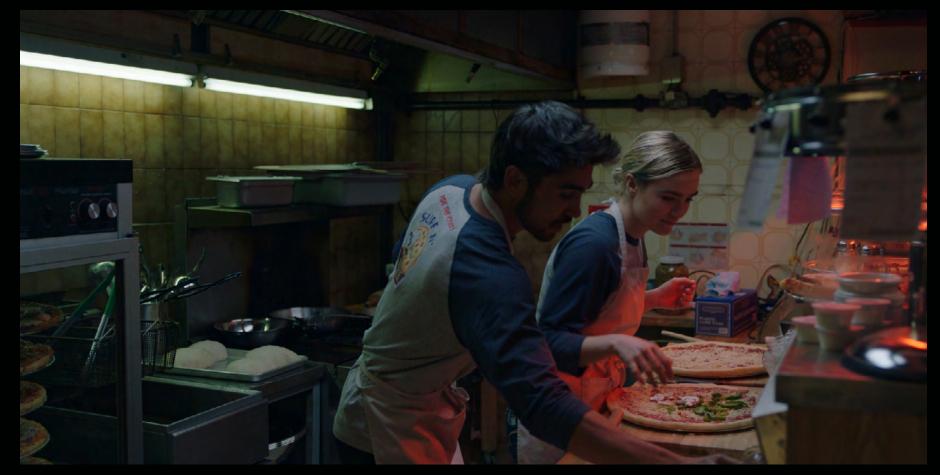

This was a studio set replica section of the water tower silo which had several peal away layers to reveal the progress of Henry's mural. Original art by Britt Doughty.

Surf N' Pizza Henry

208

Henry gets a job ...

After

208 Surf N' Pizza

This location was a stand alone building which we transformed into the quirky Surf N' Pizza restaurant.

<image>

208

Surf N' Pizza

TNK

208 Surf N' Pizza