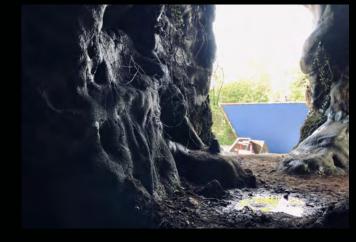

#### While Henry's world grows, so do others

<sup>210</sup> Remote Cabin We linked two different locations - a quarry for exterior and a cabin for interior - to create the remote cabin in a barren wasteland. VFX support was used to link the two.