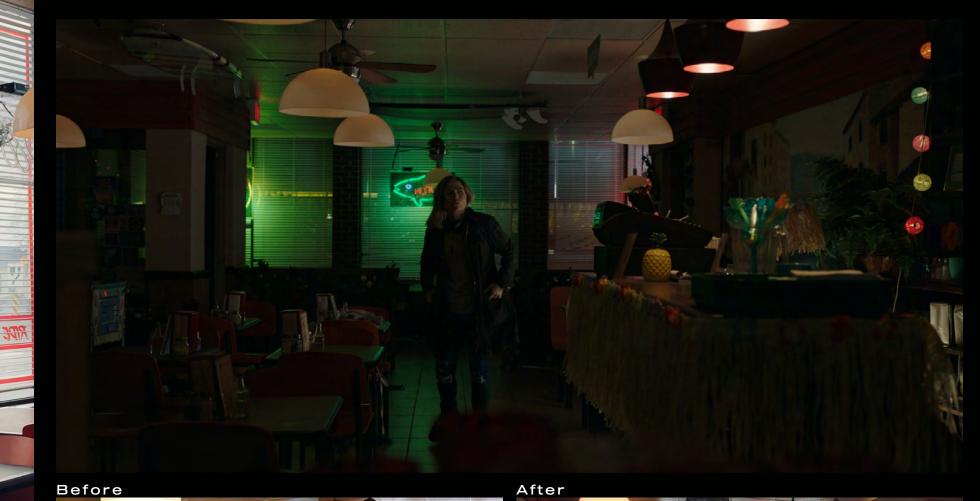

After

208 Surf N' Pizza

This location was a stand alone building which we transformed into the quirky Surf N' Pizza restaurant.

<image>

208

Surf N' Pizza

TNK

208 Surf N' Pizza