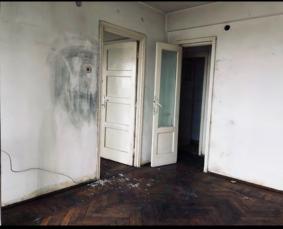

## 04 Modest Apartment

After a beat, Nikolai shines the dim light across the space to see -- toppled furniture and broken glass. The house has already been looted. As he steps further, GLASS CRUNCHES under his feet.