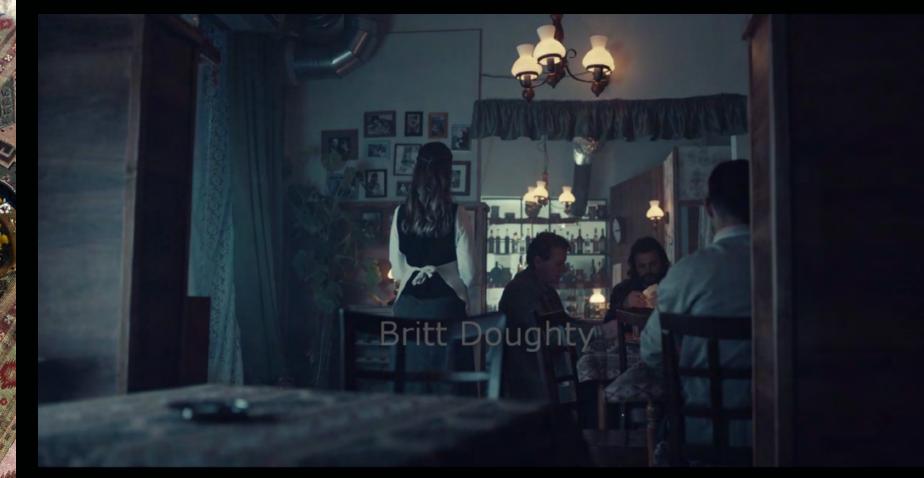

After

208 Surf N' Pizza

This location was a stand alone building which we transformed into the quirky Surf N' Pizza restaurant.

<image>

208

Surf N' Pizza

TNK

208 Surf N' Pizza

<sup>208</sup> Surf N' Pizza

This was a studio set that tied to the location set.

There is almost no sign that anyone is staying here -- except for a goldfish. Weird.

This was a studio set. A location was used for the exterior action.