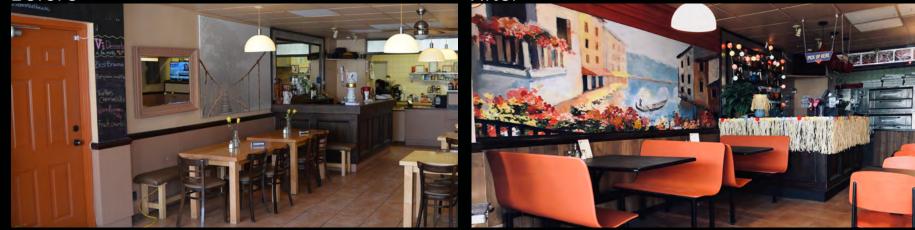

After

208 Surf N' Pizza

This location was a stand alone building which we transformed into the quirky Surf N' Pizza restaurant.

<image>

208

Surf N' Pizza

TNK

208 Surf N' Pizza