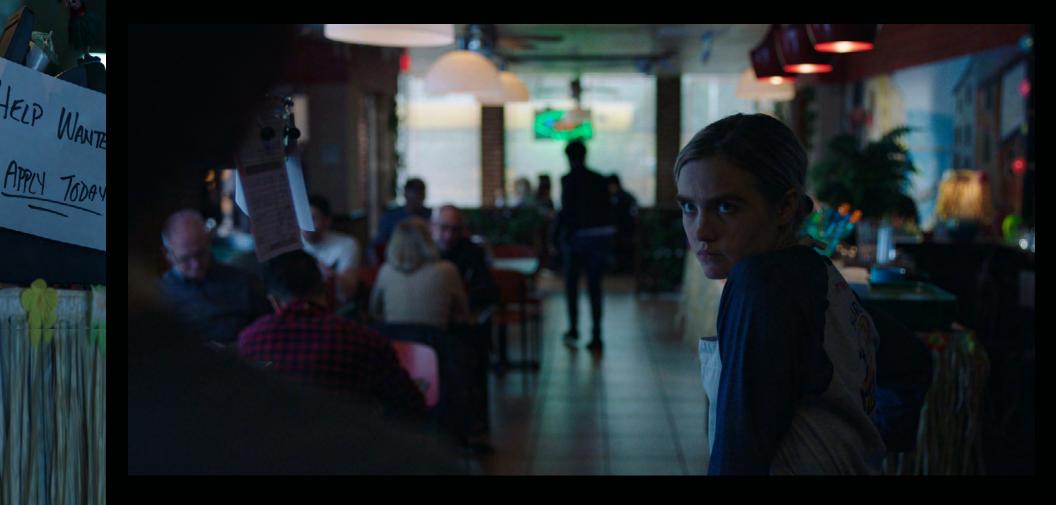

This was a studio set replica section of the water tower silo which had several peal away layers to reveal the progress of Henry's mural. Original art by Britt Doughty.

Surf N' Pizza Henry

208

Henry gets a job ...

After

208 Surf N' Pizza

This location was a stand alone building which we transformed into the quirky Surf N' Pizza restaurant.

<image>

208

Surf N' Pizza

TNK

208 Surf N' Pizza