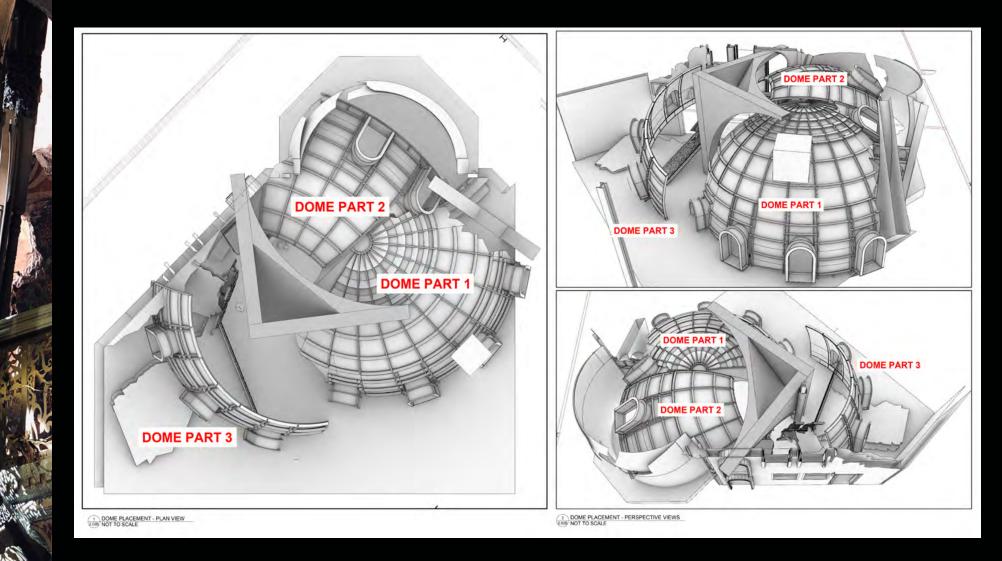

### 204 210 Church

This studio set was based on a Toronto location. The location was shot as the 1989 pre-destroyed look. The exterior of the church was shot in Constanta, Romania.

## Set Photos

Romanian Church 204 210

「「「「「「「」」」

\*

The exterior of the church was shot in Constanta, Romania.