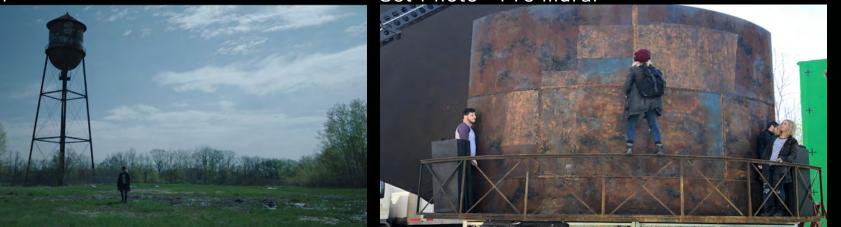

## Meanwhile, back in Reston, NY ...

Henry unzips her backpack to reveal cans of spray paint. She dons her painter's mask, grabs a can and faces the water tower --- A BLANK CANVAS.

Location

Set Photo - Pre mural

This was a studio set replica section of the water tower silo which had several peal away layers to reveal the progress of Henry's mural. Original art by Britt Doughty.

Surf N' Pizza Henry

208

Henry gets a job ...