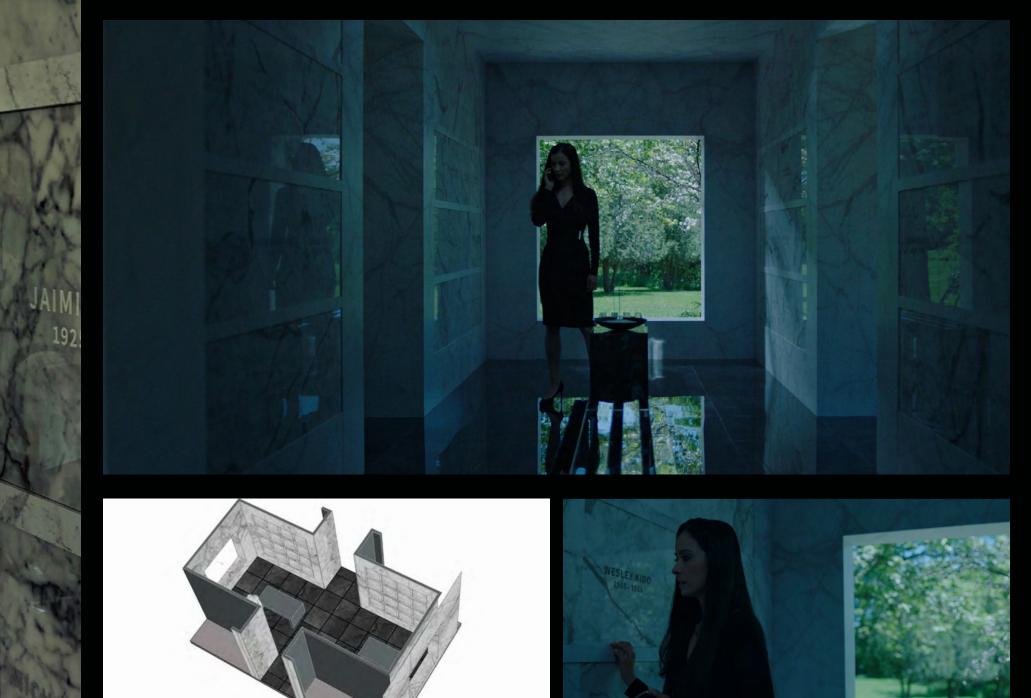

ughty



Nikolai shuts the door behind him and looks around the living room of a modest, sparsely furnished apartment. The floor is bare, the living room messy, and a framed propagandist painting of Nicolae Ceausescu hangs askew on the wall.



C. Martines



After



This was a location in Bucharest, Romania.

## 04 Modest Apartment















After a beat, Nikolai shines the dim light across the space to see -- toppled furniture and broken glass. The house has already been looted. As he steps further, GLASS CRUNCHES under his feet.





204

Romanian

Mansion

This was a location in Bucharest, Romania.

# Britt Doughty











.....

This was a location in Toronto which played in two time periods - 1989 and present day.





<image>





204

After



### Kido Estate Present Day



This was a set built outside at a park location in Toronto.

### <sup>210</sup> Kido Estate Mausoleum

#### While Henry's world grows, so do others



<sup>210</sup> Remote Cabin We linked two different locations - a quarry for exterior and a cabin for interior - to create the remote cabin in a barren wasteland. VFX support was used to link the two.



<sup>210</sup> Nikolai's

Garage



After



This was a location in Toronto.





After



210 Mega Church

This was a location in Toronto.









This was a location in Toronto.

#### 208 Anna's Apartment



208 210 Office This was an additional office added to the existing school set from season one.





PAT 1

After





This was a location in Toronto.

.







This was a set built in studio.

## 208 Holding Cell



After (Set Photo