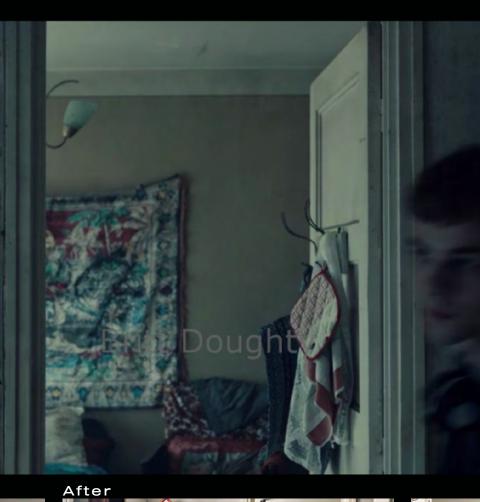

#### Flashback to 1989 Romania & Canada Nikolai's story

204 Nikolai's

Apartment

OPEN ON a rustic living room -- floral-patterned wallpaper, thick red rugs, a scuffed dining room table with lace placemats. Continue across the room to find -- a plastic tube television crammed next to a tufted couch, and above it a Bob Ross-style painting hanging in a cheaply-gilded frame...

The room is a throwback. Why wouldn't it be? We're in Romania in the mid-1980's.