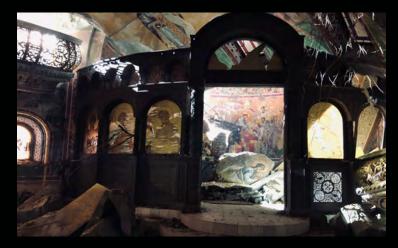

**Britt Doughty, production designer** Design Presentation for EPS 204, 208, 210





Was this a church once? She's not sure. But one thing is for certain -- something terrible happened here.



Set Photos





### 204 210 Church

This studio set was based on a Toronto location. The location was shot as the 1989 pre-destroyed look. The exterior of the church was shot in Constanta, Romania.



## Set Photos









Romanian Church 204 210

「「「「「「「」」」

\*





The exterior of the church was shot in Constanta, Romania.

## Meanwhile, back in Reston, NY ...





Henry unzips her backpack to reveal cans of spray paint. She dons her painter's mask, grabs a can and faces the water tower --- A BLANK CANVAS.



Location

Set Photo - Pre mural





This was a studio set replica section of the water tower silo which had several peal away layers to reveal the progress of Henry's mural. Original art by Britt Doughty.



Surf N' Pizza Henry

208

Henry gets a job ...



After



208 Surf N' Pizza

This loca