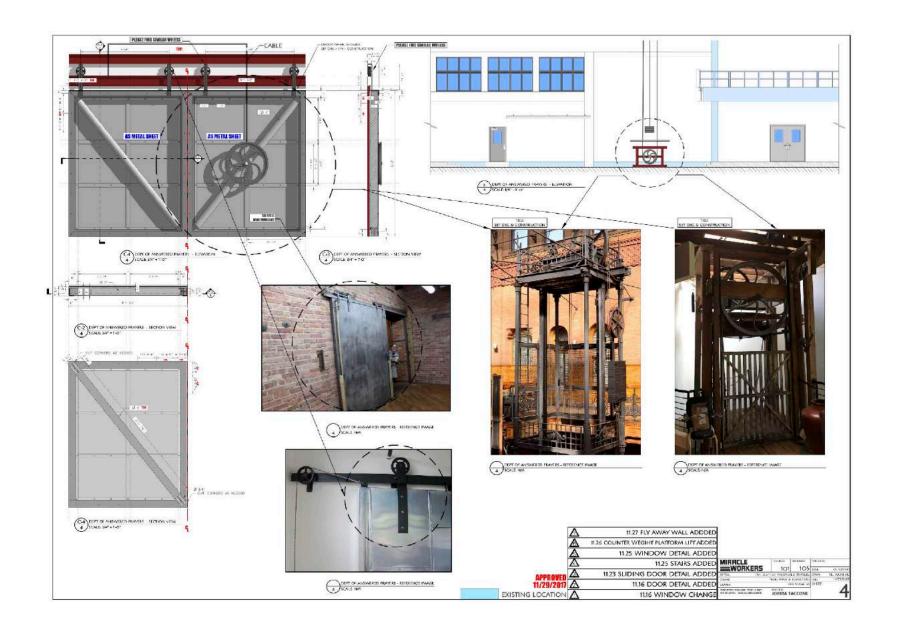

DESIGNER

TODD JEFFERY | Local 800 todd@toddjefferydesign.com 310.309.0296

#### **ART DIRECTOR**

MARISSA LEGUIZAMON | Local 800 marissa.r.leguizamon@gmail.com 812.320.3077

#### **SET DECORATOR**

JAVED NOORULLAH jnoorullah@gmail.com 843.754.5834

#### **GRAPHIC DESIGNER**

JENN MOYE jennmoye@gmail.com 706.536.4264

### **SET DESIGNER**

ROBERT NAGY 706.631.4108

#### **CONCEPT ARTIST**

WILLIAM GROEBE
will@williamgroebe.com
415.279.0914

### **CONCEPT ARTIST**

NATHANIEL WEST nathanielbwest@gmail.com 818.437.9329

## **DEPARTMENT OF ANSWERED PRAYERS**



## **DEPARTMENT OF ANSWERED PRAYERS |** EARLY SKETCHES







## **DEPARTMENT OF ANSWERED PRAYERS | CONCEPT RENDERS**



# **DEPARTMENT OF ANSWERED PRAYERS |** CONCEPT RENDER 2



## **DEPARTMENT OF ANSWERED PRAYERS | BUILD PLANS**





# DEPARTMENT OF ANSWERED PRAYERS FINAL SET IMAGES

















































































## THE EXECUTIVE WING



## **EXECUTIVE WING |** EARLY SKETCHES





**EXECUTIVE WING | CONCEPT RENDERS** 





## **EXECUTIVE WING | BUILD PLANS (PARTIAL)**



## **EXECUTIVE WING | DOME BUILD PLANS**



# EXECUTIVE WING FINAL SET IMAGES



























































## EARTH SKETCHES, RENDERS & FINAL SET IMAGES