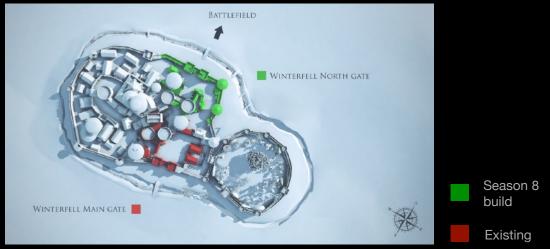

# THE EXPANSION OF WINTERFELL

BUILDING THE NORTH FACADE: Toomebridge, Northern Ireland