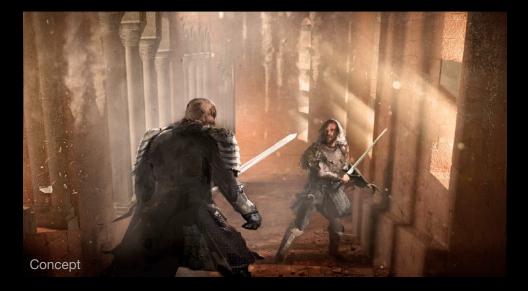

#### BATTLE, AFTERMATH & FUNERAL PYRE CONCEPTS

RED KEEP 'CLEGANE' STAIRS

SKULL ROOM