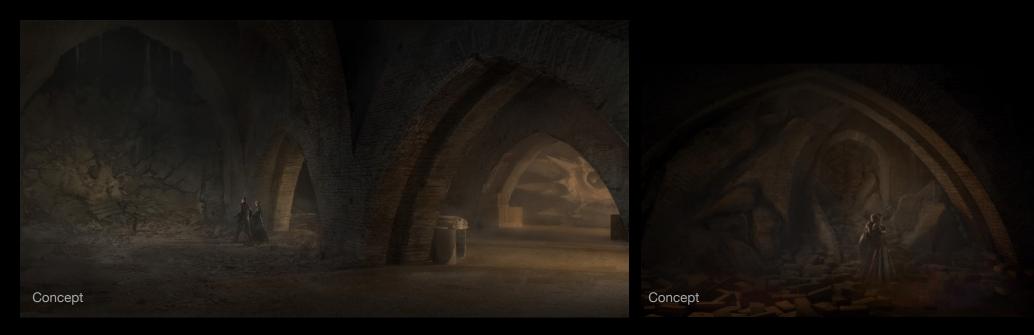

#### BATTLE, AFTERMATH & FUNERAL PYRE CONCEPTS

RED KEEP 'CLEGANE' STAIRS

SKULL ROOM