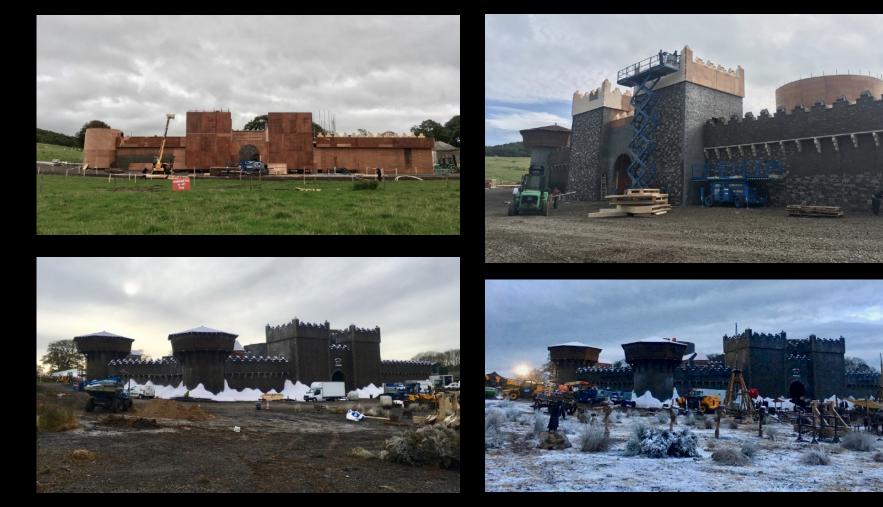

# THE EXPANSION OF WINTERFELL

BUILDING THE NORTH FACADE: Toomebridge, Northern Ireland

## THE NORTH COURTYARD

#### THE NORTH COURTYARD Toomebridge, Northern Ireland

WINTERFELL FORGE