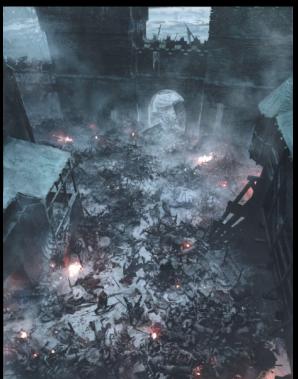

#### BATTLE, AFTERMATH & FUNERAL PYRE CONCEPTS

RED KEEP 'CLEGANE' STAIRS

SKULL ROOM