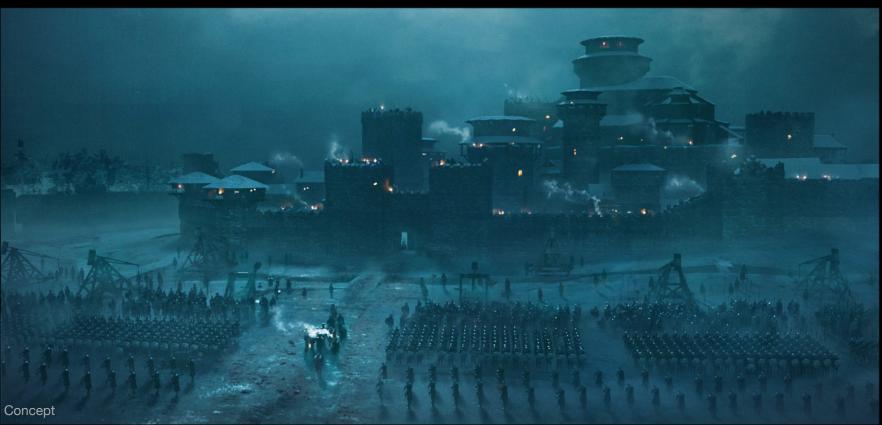

# THE EXPANSION OF WINTERFELL

BUILDING THE NORTH FACADE: Toomebridge, Northern Ireland