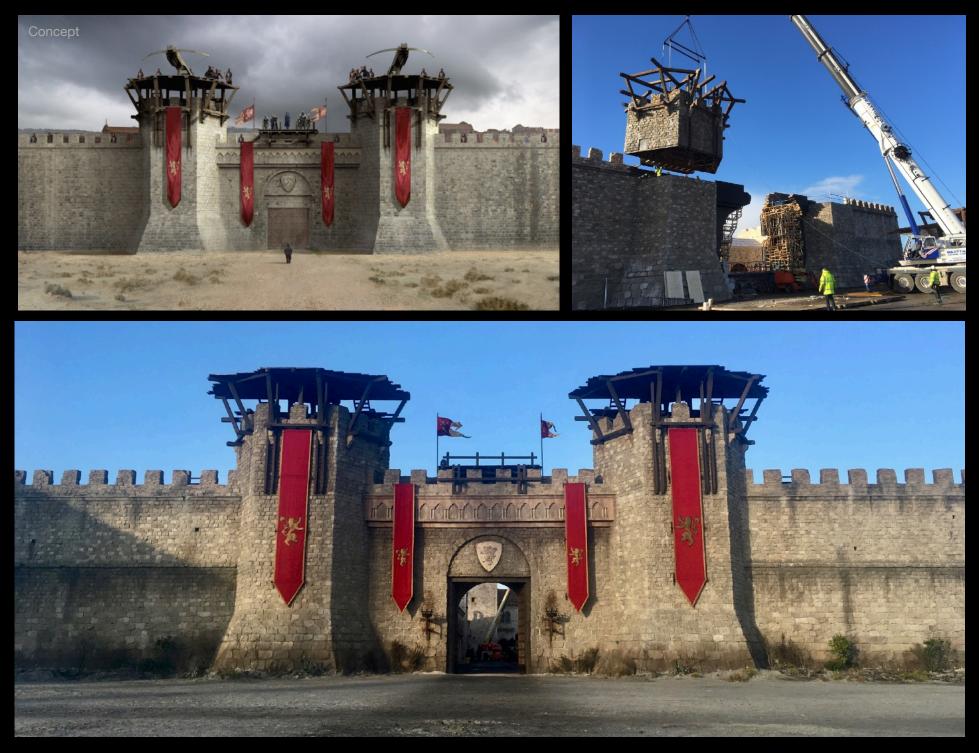

# THE EXPANSION OF WINTERFELL







BUILDING THE NORTH FACADE: Toomebridge, Northern Ireland





## THE NORTH COURTYARD

















#### THE NORTH COURTYARD Toomebridge, Northern Ireland



WINTERFELL FORGE











#### BATTLE, AFTERMATH & FUNERAL PYRE CONCEPTS



RED KEEP 'CLEGANE' STAIRS















SKULL ROOM



#### KING'S LANDING CITY GATES BUILD: Belfast, Northern Ireland



#### KING'S LANDING CITY GATES: DESTRUCTION

















KING'S LANDING CITY STREETS BUILD: Belfast Northern Ireland





## KING'S LANDING CITY STREETS: BUILD



### KING'S LANDING CITY STREETS: BUILD COMPLETE





RED KEEP GATES









KING'S LANDING: DESTRUCTION





KING'S LANDING: AFTERMATH



JON & DROGON



DAENERYS'S VICTORY SPEECH



Production Designer: Deborah Riley Supervising Art Director: Paul Ghirardani Set Decorator: Rob Cameron Phil Elton: Art Director Hauke Richter: Art Director Nick Wilkinson: Art Director Mark Lowry: Stand-by Art Director Rachel Aulton: Stand-by Art Director