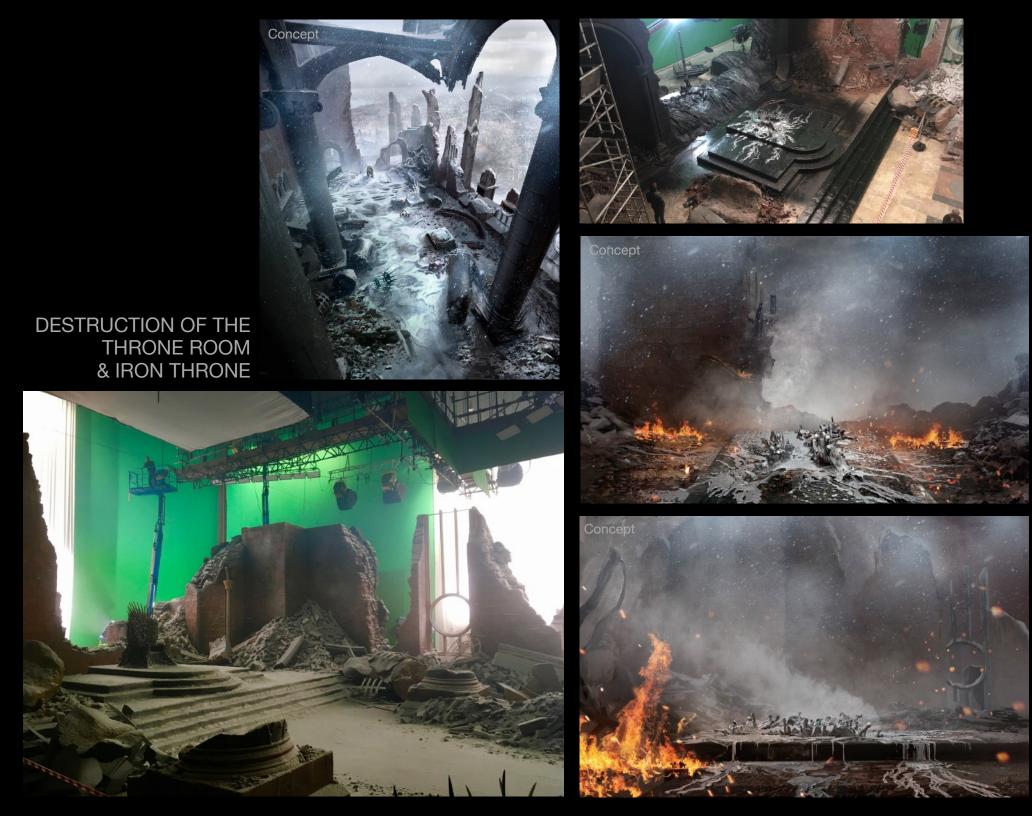

### KING'S LANDING CITY STREETS: BUILD COMPLETE

RED KEEP GATES

KING'S LANDING: DESTRUCTION

KING'S LANDING: AFTERMATH

JON & DROGON

DAENERYS'S VICTORY SPEECH

Production Designer: Deborah Riley Supervising Art Director: Paul Ghirardani Set Decorator: Rob Cameron Phil Elton: Art Director Hauke Richter: Art Director Nick Wilkinson: Art Director Mark Lowry: Stand-by Art Director Rachel Aulton: Stand-by Art Director