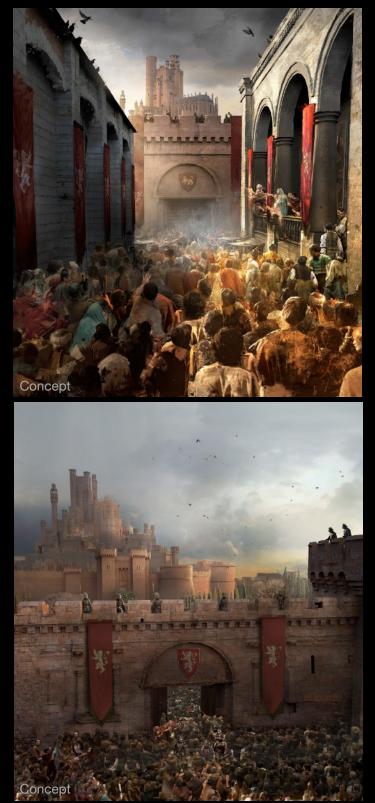

#### BATTLE, AFTERMATH & FUNERAL PYRE CONCEPTS

RED KEEP 'CLEGANE' STAIRS

SKULL ROOM