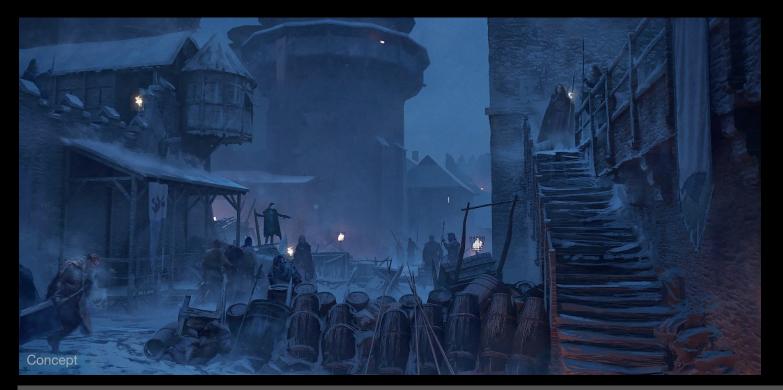

#### BATTLE, AFTERMATH & FUNERAL PYRE CONCEPTS

RED KEEP 'CLEGANE' STAIRS

SKULL ROOM