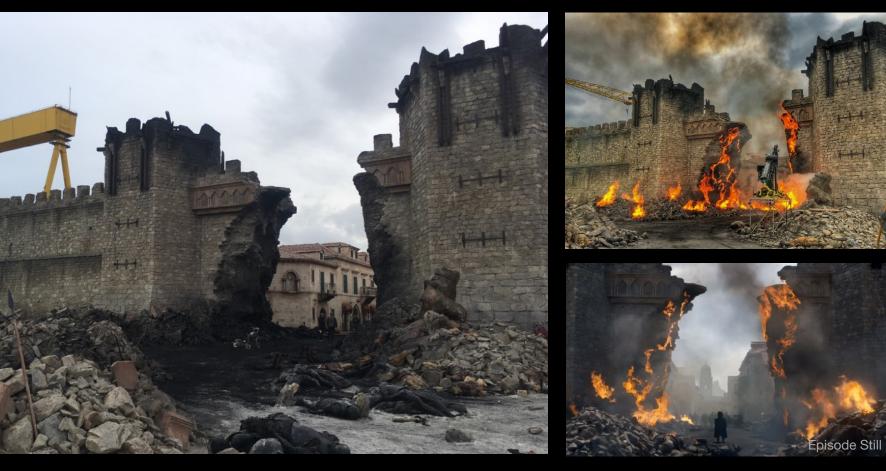

#### KING'S LANDING CITY GATES: DESTRUCTION

KING'S LANDING CITY STREETS BUILD: Belfast Northern Ireland