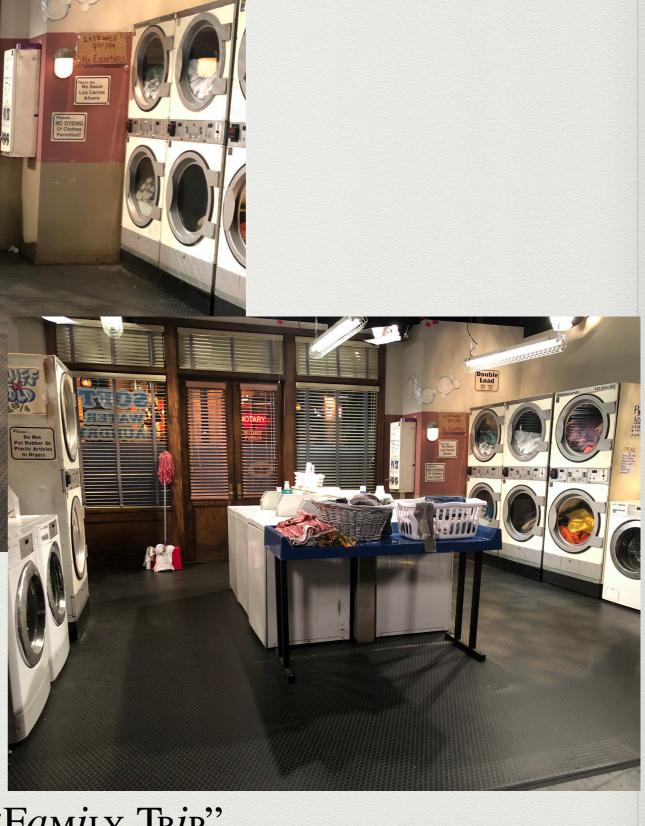

### PRODUCTION DESIGN GLENDA ROVELLO

art director CONNY MARINOS

SET DECORATOR PETER GURSKI Leadman STEVE WATSON

FANOR brown Su Repart Brain Brown el cube Find Er State

11.1

BIH

Double Load

Laundromat redressed as Int. Cabaret

Laundromat redressed as Int. Cabaret

### Laundromat redressed as Int. Cabaret

Ext. Cabaret

Int. Donna Zimmer's Apartment