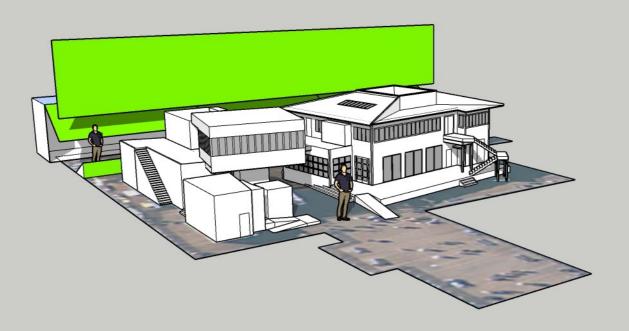

# CONCEPT IN PHOTOSHOP OF WAVE HITTING THE PIER BY GILES MASTERS

COMPOSITE MINIATURE/VFX SHOT OF WAVE HIT

SKETCH UP MODEL OF 1/3 SCALE Santa Monica Pier Miniature By Doug Berkeley