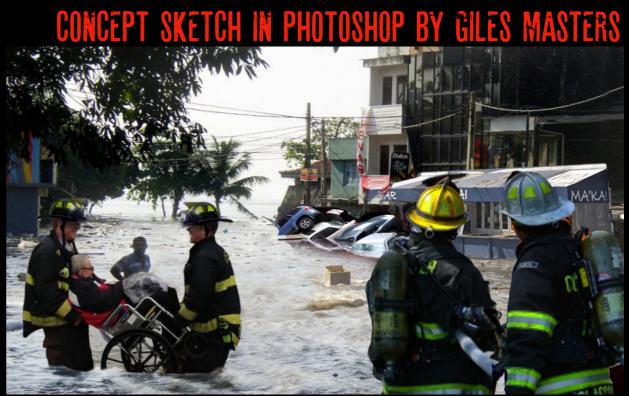

#### PRODUCTION DESIGNER. GILES MASTERS



# 9-1-1 SEASON 3 - EP. 2 Sink or swim



FLOODED SANTA MONICA STREET BUILT AND FILMED AT BAJA STUDIOS, MEXICO



# CONCEPT SKETCH IN PHOTOSHOP BY GILES MASTERS OF TSUNAMI AFTERMATH





#### CONCEPT SKETCH IN PHOTOSHOP BY GILES MASTERS



#### STILL FROM EPISODE















# **BAJA STUDIOS: SANTA MONICA STREETS BUILD PROCESS**



CONCEPT SKETCH OF SANTA MONICA PIER SIGN WITH FLOODED FERRIS WHEEL BEHIND BY GILES MASTERS

STILL FROM EPISODE OF SANTA MONICA PIER WITH FLOODED FERRIS WHEEL





## CONCEPT SKETCH IN PHOTOSHOP OF FLOODED FERRIS WHEEL BY GILES MASTERS

STILL FROM EPISODE OF FLOODED FERRIS WHEEL





#### FERRIS WHEEL Concept/plan





# CONCEPT IN PHOTOSHOP - OCEAN Recedes before the wave hits by giles masters

STILL FROM EPISODE- OCEAN Recedes before the wave hits





# CONCEPT IN PHOTOSHOP OF WAVE HITTING THE PIER BY GILES MASTERS

COMPOSITE MINIATURE/VFX SHOT OF WAVE HIT





SKETCH UP MODEL OF 1/3 SCALE Santa Monica Pier Miniature By Doug Berkeley