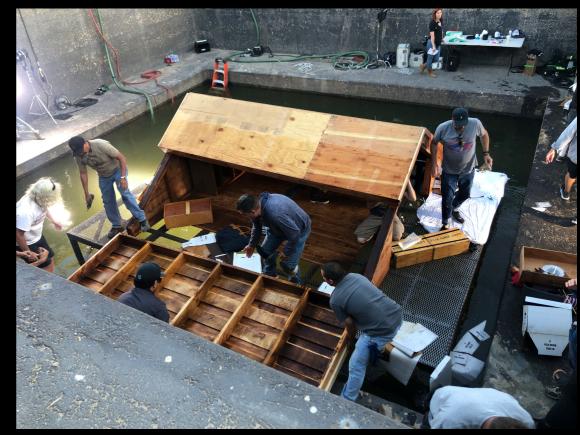

ILL FROM EPISODE OF SANTA MONICA PIER WITH FLOODED FERRIS WHEEL





## CONCEPT SKETCH IN PHOTOSHOP OF FLOODED FERRIS WHEEL BY GILES MASTERS

STILL FROM EPISODE OF FLOODED FERRIS WHEEL





#### FERRIS WHEEL Concept/plan





# CONCEPT IN PHOTOSHOP - OCEAN Recedes before the wave hits by giles masters

STILL FROM EPISODE- OCEAN Recedes before the wave hits





# CONCEPT IN PHOTOSHOP OF WAVE HITTING THE PIER BY GILES MASTERS

COMPOSITE MINIATURE/VFX SHOT OF WAVE HIT





SKETCH UP MODEL OF 1/3 SCALE Santa Monica Pier Miniature By Doug Berkeley





# 1/3 SCALE MINIATURE OF SANTA MONICA PIER FILMED AT GILIBRAND







CONCEPT SKETCH IN PHOTOSHOP OF FLOODING ATTIC CRAWL SPACE BY GILES MASTERS

> STILL FROM EPISODE OF ATTIC CRAWL SPACE



# ATTIC CRAWL SPACE Built and filmed in acton tank







# <image>

## MULTI- CAR PILE UP CONCEPT SKETCH IN PHOTOSHOP BY GILES MASTERS

## STILL FROM EPISODE OF Multi- Car Pile UP

**PRODUCTION DESIGNER.** GILES MASTERS ART DIRECTOR (U.S.): BRIAN JEWELL ART DIRECTOR (MEXICO): JAY AROESTY **SET DECORATOR (U.S.):** SINEAD CLANCY SET DECORATOR (MEXICO): JORGE BARBA ASSISTANT ART DIRECTOR (U.S.). JEANINE RINGER ASSISTANT ART DIRECTOR (MEXICO): MARIA KATHERINA RIVERO SET DESIGNER (U.S.). DOUG BERKELEY **GRAPHIC DESIGNER (U.S.):** STEVEN SAMANEN **GRAPHIC DESIGNER (MEXICO):** JOSUE PALOS