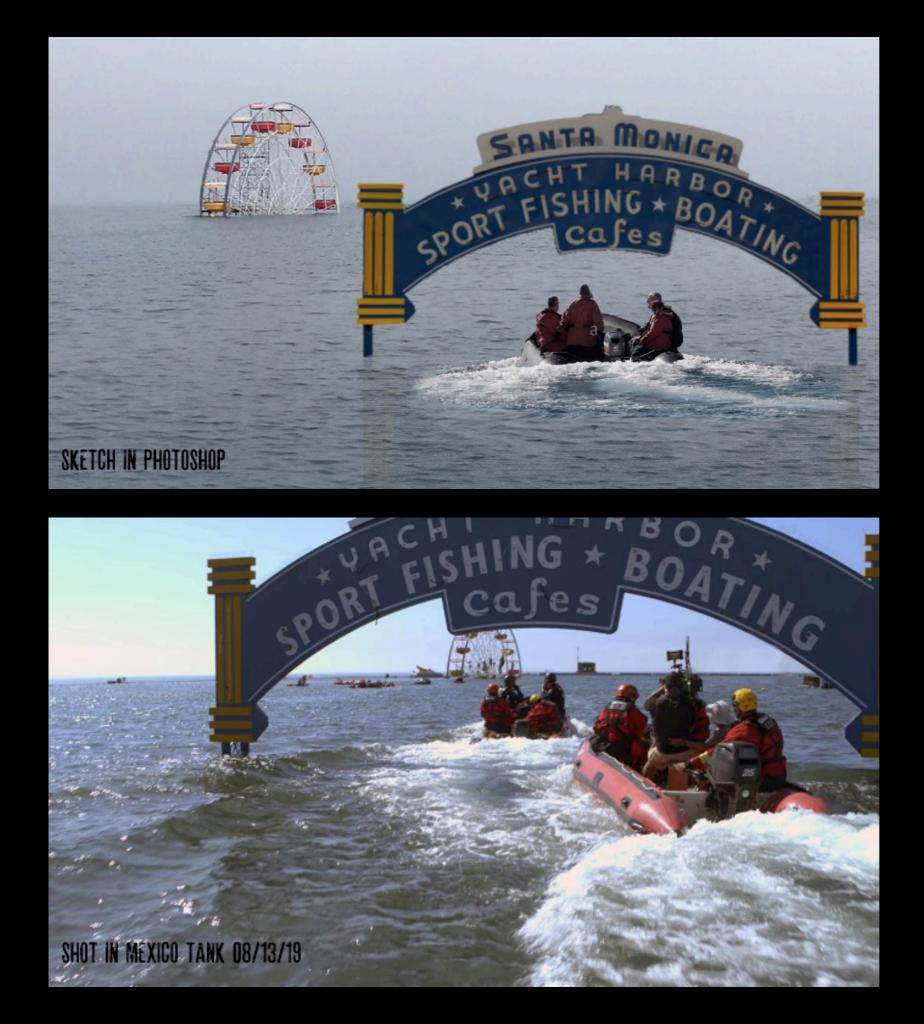

# **BAJA STUDIOS: SANTA MONICA STREETS BUILD PROCESS**

CONCEPT SKETCH OF SANTA MONICA PIER SIGN WITH FLOODED FERRIS WHEEL BEHIND BY GILES MASTERS

STILL FROM EPISODE OF SANTA MONICA PIER WITH FLOODED FERRIS WHEEL