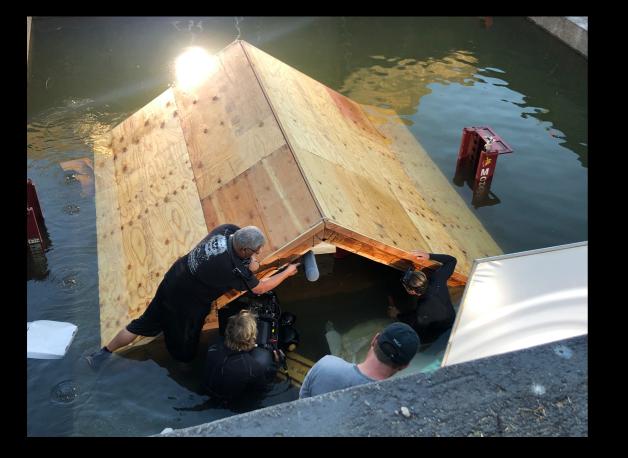

STILL FROM EPISODE OF SANTA MONICA PIER WITH FLOODED FERRIS WHEEL





## CONCEPT SKETCH IN PHOTOSHOP OF FLOODED FERRIS WHEEL BY GILES MASTERS

STILL FROM EPISODE OF FLOODED FERRIS WHEEL





#### FERRIS WHEEL Concept/plan





# CONCEPT IN PHOTOSHOP - OCEAN Recedes before the wave hits by giles masters

STILL FROM EPISODE- OCEAN Recedes before the wave hits





# CONCEPT IN PHOTOSHOP OF WAVE HITTING THE PIER BY GILES MASTERS

COMPOSITE MINIATURE/VFX SHOT OF WAVE HIT





SKETCH UP MODEL OF 1/3 SCALE Santa Monica Pier Miniature By Doug Berkeley





# 1/3 SCALE MINIATURE OF SANTA MONICA PIER FILMED AT GILIBRAND







CONCEPT SKETCH IN PHOTOSHOP OF FLOODING ATTIC CRAWL SPACE BY GILES MASTERS

> STILL FROM EPISODE OF ATTIC CRAWL SPACE



# ATTIC CRAWL SPACE Built and filmed in acton tank







# <image>

## MULTI- CAR PILE UP CONCEPT SKETCH IN PHOTOSHOP BY GILES MASTERS

## STILL FROM EPISODE OF Multi- Car Pile UP

**PRODUCTION DESIGNER.** GILES MASTERS ART DIRECTOR (U.S.): BRIAN JEWELL ART DIRECTOR (MEXICO): JAY AROESTY **SET DECORATOR (U.S.):** SINEAD CLANCY SET DECORATOR (MEXICO): JORGE BARBA ASSISTANT ART DIRECTOR (U.S.). JEANINE RINGER ASSISTANT ART DIRECTOR (MEXICO): MARIA KATHERINA RIVERO SET DESIGNER (U.S.). DOUG BERKELEY **GRAPHIC DESIGNER (U.S.):** STEVEN SAMANEN **GRAPHIC DESIGNER (MEXICO):** JOSUE PALOS