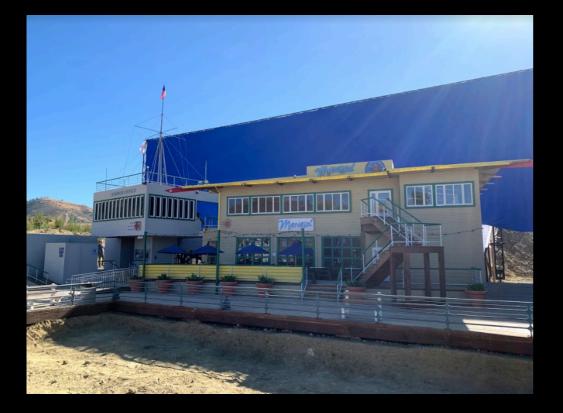

# 9-1-1 SEASON 3 - EP. 2 Sink or swim

FLOODED SANTA MONICA STREET BUILT AND FILMED AT BAJA STUDIOS, MEXICO