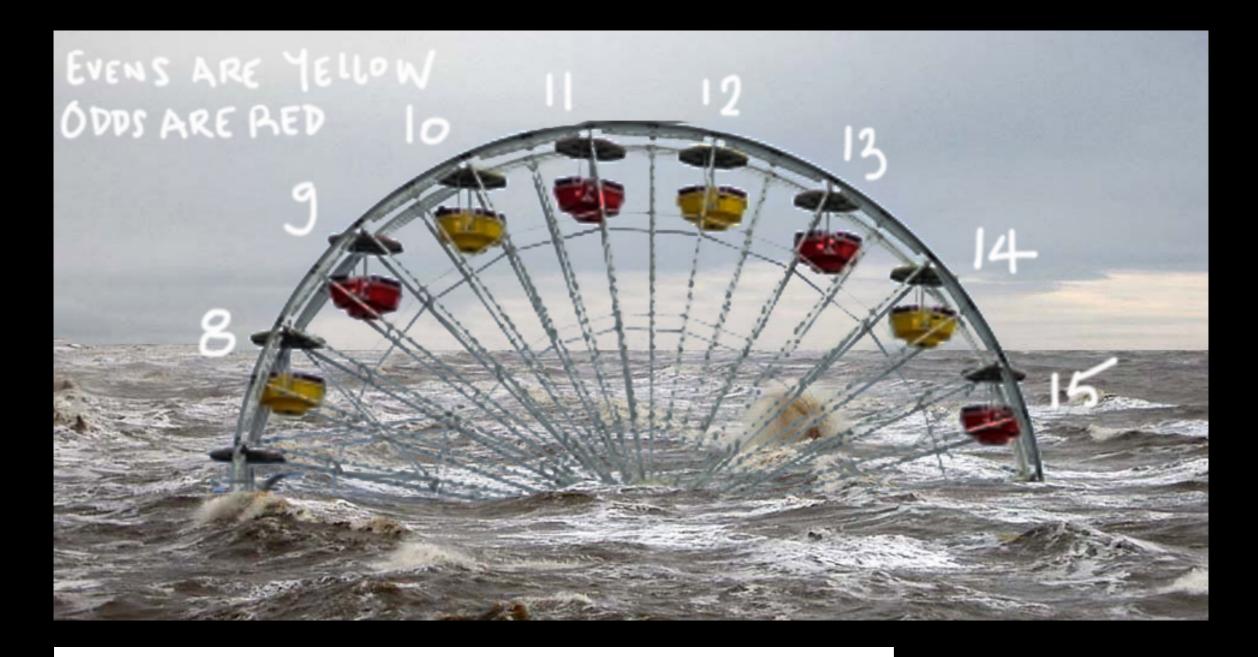

## CONCEPT SKETCH IN PHOTOSHOP OF FLOODED FERRIS WHEEL BY GILES MASTERS

STILL FROM EPISODE OF FLOODED FERRIS WHEEL

#### FERRIS WHEEL Concept/plan