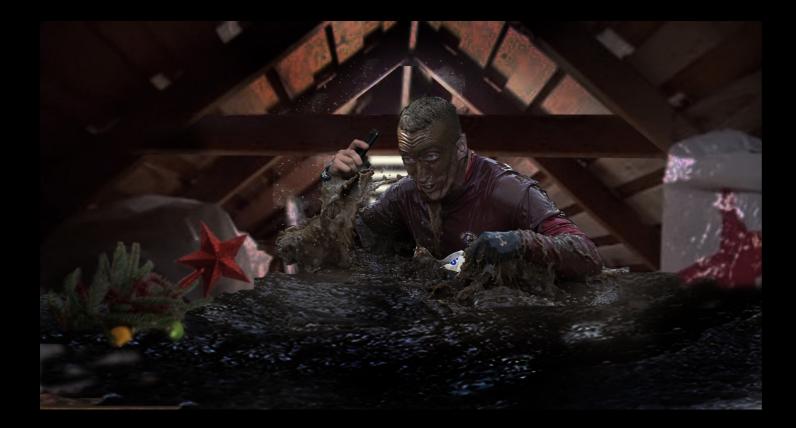

# 1/3 SCALE MINIATURE OF SANTA MONICA PIER FILMED AT GILIBRAND

CONCEPT SKETCH IN PHOTOSHOP OF FLOODING ATTIC CRAWL SPACE BY GILES MASTERS

> STILL FROM EPISODE OF ATTIC CRAWL SPACE

# ATTIC CRAWL SPACE Built and filmed in acton tank