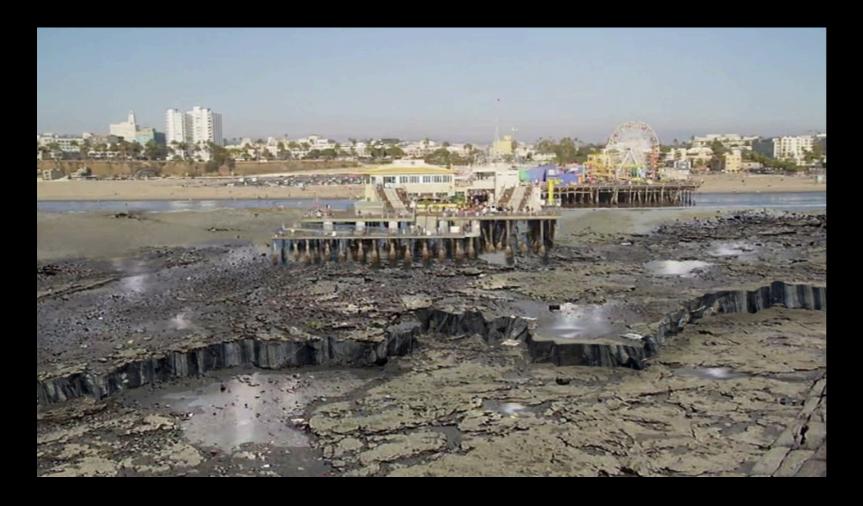

# **BAJA STUDIOS: SANTA MONICA STREETS BUILD PROCESS**

CONCEPT SKETCH OF SANTA MONICA PIER SIGN WITH FLOODED FERRIS WHEEL BEHIND BY GILES MASTERS

STILL FROM EPISODE OF SANTA MONICA PIER WITH FLOODED FERRIS WHEEL

## CONCEPT SKETCH IN PHOTOSHOP OF FLOODED FERRIS WHEEL BY GILES MASTERS

STILL FROM EPISODE OF FLOODED FERRIS WHEEL