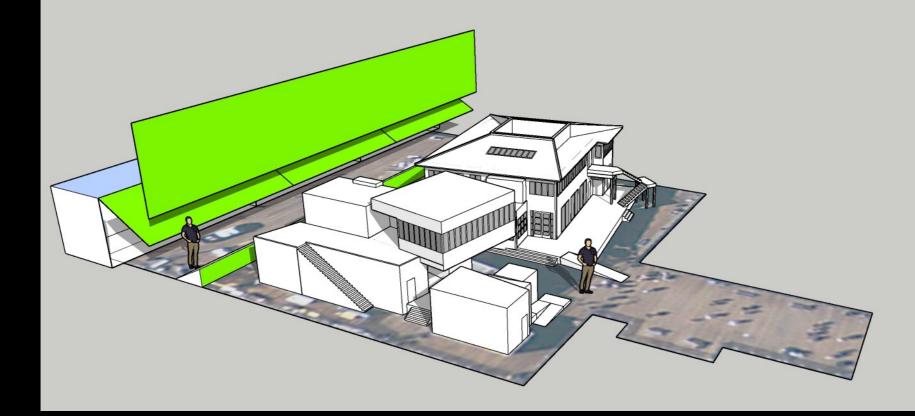

# CONCEPT IN PHOTOSHOP OF WAVE HITTING THE PIER BY GILES MASTERS

COMPOSITE MINIATURE/VFX SHOT OF WAVE HIT

SKETCH UP MODEL OF 1/3 SCALE Santa Monica Pier Miniature By Doug Berkeley