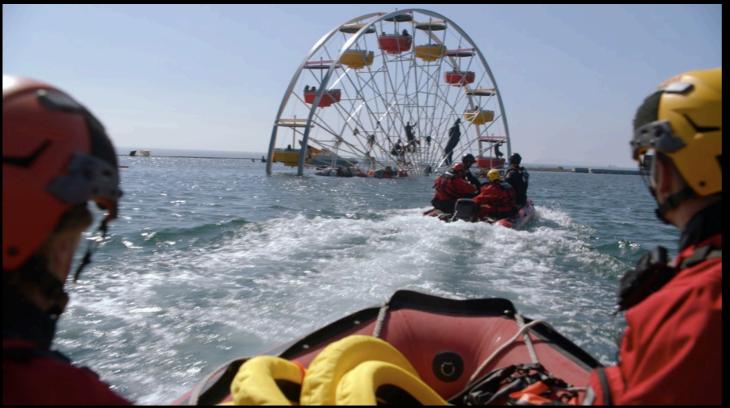

## CONCEPT SKETCH IN PHOTOSHOP OF FLOODED FERRIS WHEEL BY GILES MASTERS

STILL FROM EPISODE OF FLOODED FERRIS WHEEL