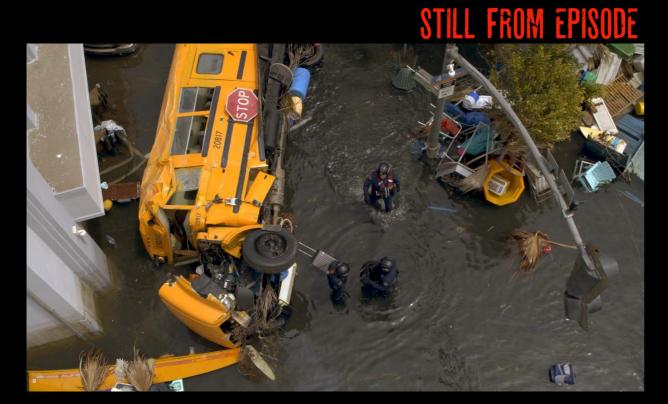

# 9-1-1 SEASON 3 - EP. 2 Sink or swim

FLOODED SANTA MONICA STREET BUILT AND FILMED AT BAJA STUDIOS, MEXICO