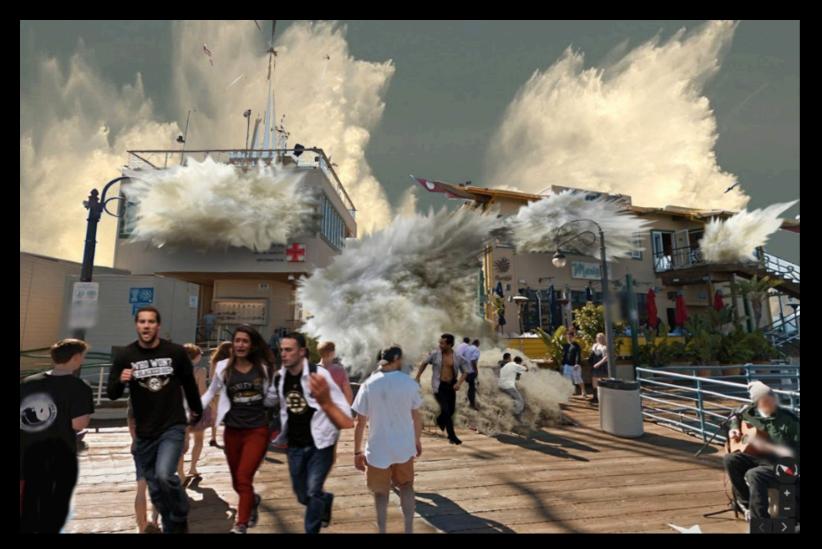

# CONCEPT IN PHOTOSHOP OF WAVE HITTING THE PIER BY GILES MASTERS

COMPOSITE MINIATURE/VFX SHOT OF WAVE HIT

SKETCH UP MODEL OF 1/3 SCALE Santa Monica Pier Miniature By Doug Berkeley