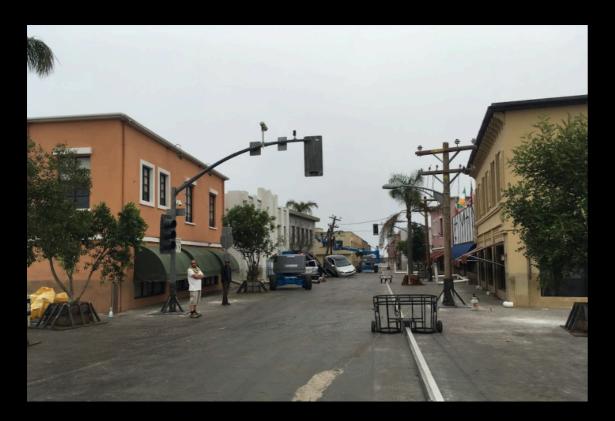

# 9-1-1 SEASON 3 - EP. 2 Sink or swim

FLOODED SANTA MONICA STREET BUILT AND FILMED AT BAJA STUDIOS, MEXICO