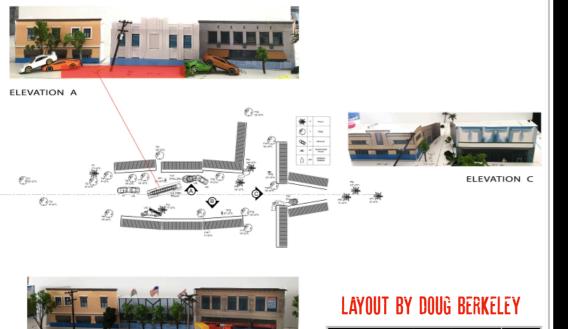

# **BAJA STUDIOS: SANTA MONICA STREETS BUILD PROCESS**

CONCEPT SKETCH OF SANTA MONICA PIER SIGN WITH FLOODED FERRIS WHEEL BEHIND BY GILES MASTERS

STILL FROM EPISODE OF SANTA MONICA PIER WITH FLOODED FERRIS WHEEL