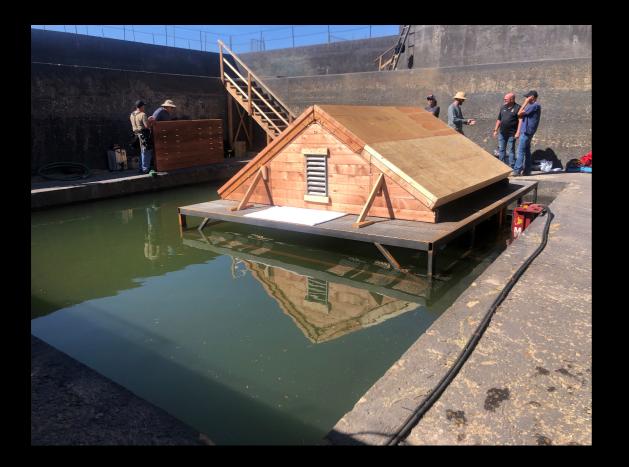

GN WITH FLOODED FERRIS WHEEL BEHIND BY GILES MASTERS

STILL FROM EPISODE OF SANTA MONICA PIER WITH FLOODED FERRIS WHEEL





## CONCEPT SKETCH IN PHOTOSHOP OF FLOODED FERRIS WHEEL BY GILES MASTERS

STILL FROM EPISODE OF FLOODED FERRIS WHEEL





#### FERRIS WHEEL Concept/plan





# CONCEPT IN PHOTOSHOP - OCEAN Recedes before the wave hits by giles masters

STILL FROM EPISODE- OCEAN Recedes before the wave hits





# CONCEPT IN PHOTOSHOP OF WAVE HITTING THE PIER BY GILES MASTERS

COMPOSITE MINIATURE/VFX SHOT OF WAVE HIT





SKETCH UP MODEL OF 1/3 SCALE Santa Monica Pier Miniature By Doug Berkeley





# 1/3 SCALE MINIATURE OF SANTA MONICA PIER FILMED AT GILIBRAND







CONCEPT SKETCH IN PHOTOSHOP OF FLOODING ATTIC CRAWL SPACE BY GILES MASTERS

> STILL FROM EPISODE OF ATTIC CRAWL SPACE



# ATTIC CRAWL SPACE Built and filmed in acton tank







# <image>

## MULTI- CAR PILE UP CONCEPT SKETCH IN PHOTOSHOP BY GILES MASTERS

## STILL FROM EPISODE OF Multi- Car Pile UP

**PRODUCTION DESIGNER.** GILES MASTERS ART DIRECTOR (U.S.): BRIAN JEWELL ART DIRECTOR (MEXICO): JAY AROESTY **SET DECORATOR (U.S.):** SINEAD CLANCY SET DECORATOR (MEXICO): JORGE BARBA ASSISTANT ART DIRECTOR (U.S.). JEANINE RINGER ASSISTANT ART DIRECTOR (MEXICO): MARIA KATHERINA RIVERO SET DESIGNER (U.S.). DOUG BERKELEY **GRAPHIC DESIGNER (U.S.):** STEVEN SAMANEN **GRAPHIC DESIGNER (MEXICO):** JOSUE PALOS