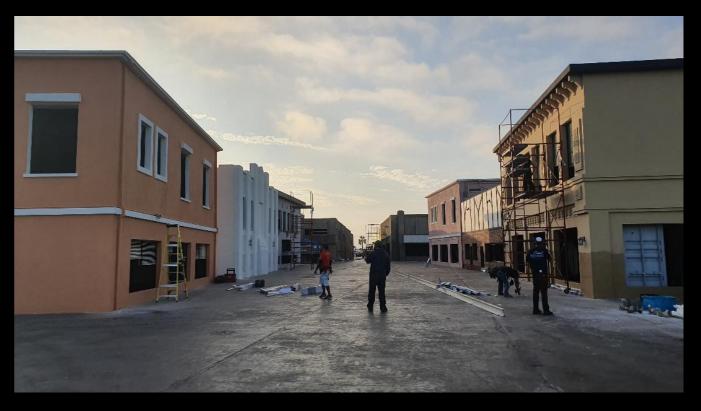

# 9-1-1 SEASON 3 - EP. 2 Sink or swim

FLOODED SANTA MONICA STREET BUILT AND FILMED AT BAJA STUDIOS, MEXICO