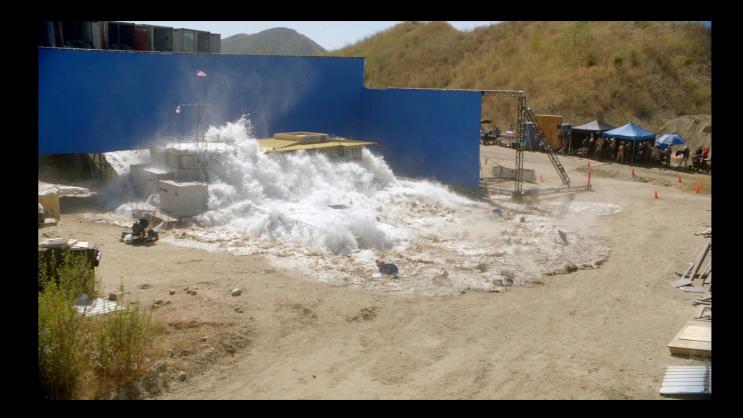

# CONCEPT IN PHOTOSHOP OF WAVE HITTING THE PIER BY GILES MASTERS

COMPOSITE MINIATURE/VFX SHOT OF WAVE HIT

SKETCH UP MODEL OF 1/3 SCALE Santa Monica Pier Miniature By Doug Berkeley

# 1/3 SCALE MINIATURE OF SANTA MONICA PIER FILMED AT GILIBRAND

CONCEPT SKETCH IN PHOTOSHOP OF FLOODING ATTIC CRAWL SPACE BY GILES MASTERS

> STILL FROM EPISODE OF ATTIC CRAWL SPACE