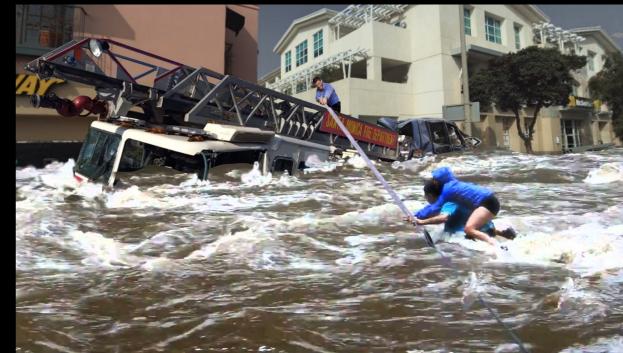

# 9-1-1 SEASON 3 - EP. 2 Sink or swim

FLOODED SANTA MONICA STREET BUILT AND FILMED AT BAJA STUDIOS, MEXICO