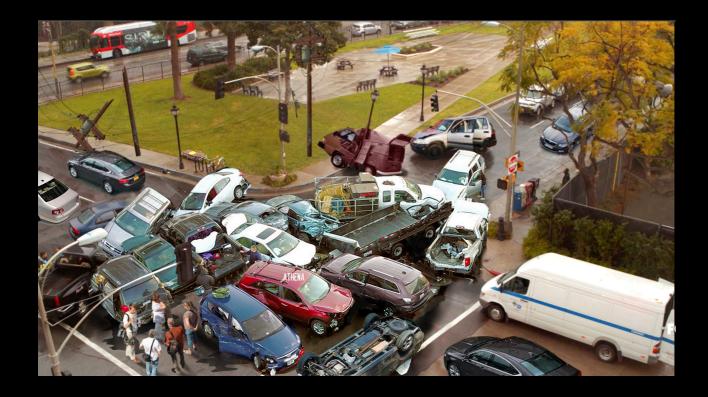

## MULTI- CAR PILE UP CONCEPT SKETCH IN PHOTOSHOP BY GILES MASTERS

## STILL FROM EPISODE OF Multi- Car Pile UP

**PRODUCTION DESIGNER.** GILES MASTERS ART DIRECTOR (U.S.): BRIAN JEWELL ART DIRECTOR (MEXICO): JAY AROESTY **SET DECORATOR (U.S.):** SINEAD CLANCY SET DECORATOR (MEXICO): JORGE BARBA ASSISTANT ART DIRECTOR (U.S.). JEANINE RINGER ASSISTANT ART DIRECTOR (MEXICO): MARIA KATHERINA RIVERO SET DESIGNER (U.S.). DOUG BERKELEY **GRAPHIC DESIGNER (U.S.):** STEVEN SAMANEN **GRAPHIC DESIGNER (MEXICO):** JOSUE PALOS