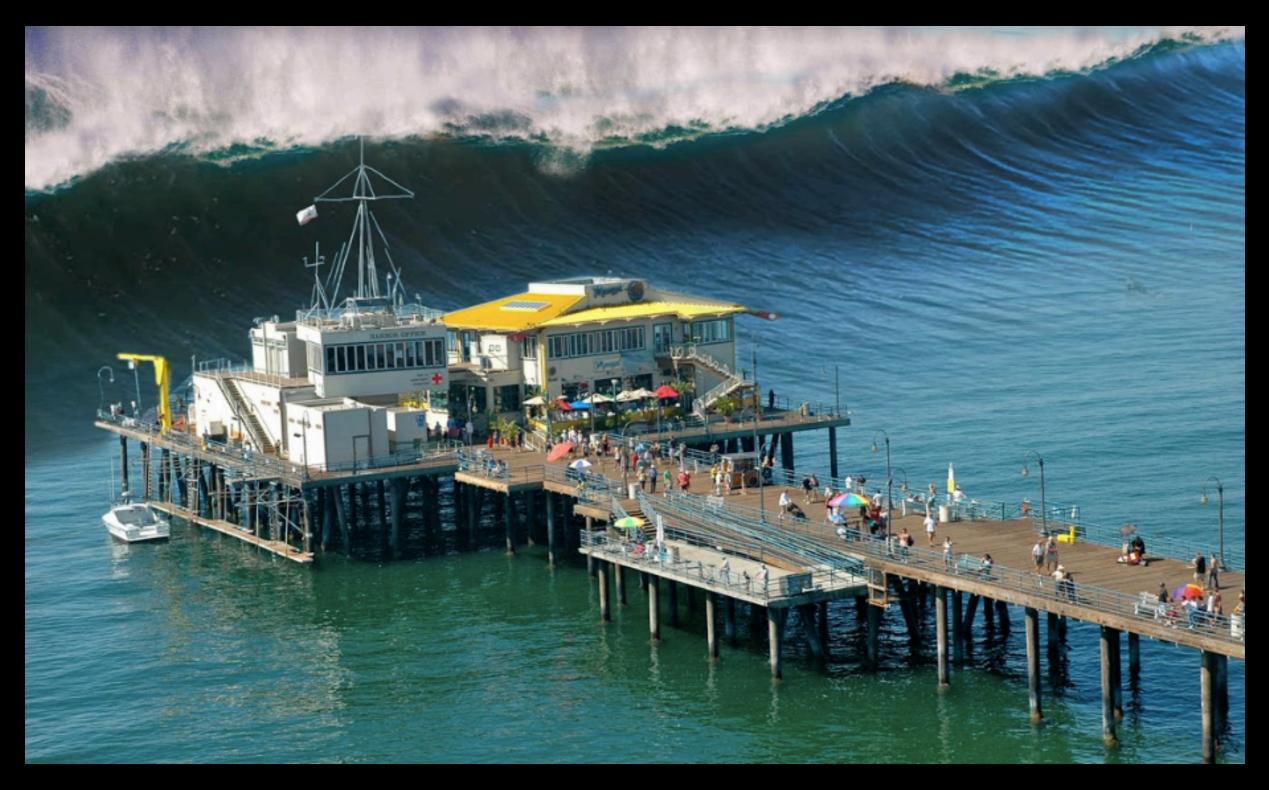

# CONCEPT IN PHOTOSHOP OF WAVE HITTING THE PIER BY GILES MASTERS

COMPOSITE MINIATURE/VFX SHOT OF WAVE HIT

SKETCH UP MODEL OF 1/3 SCALE Santa Monica Pier Miniature By Doug Berkeley