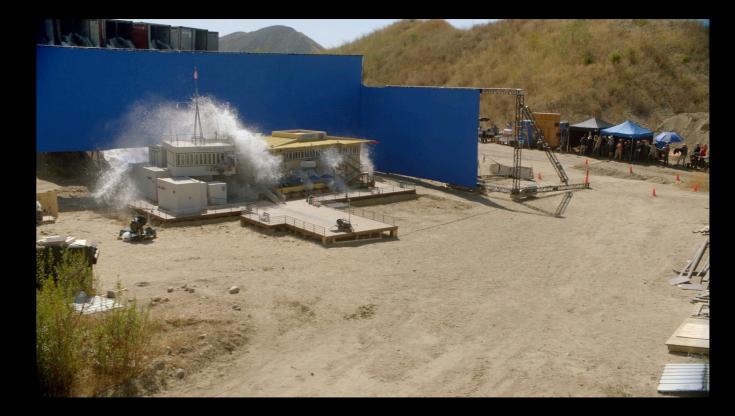

# CONCEPT IN PHOTOSHOP OF WAVE HITTING THE PIER BY GILES MASTERS

COMPOSITE MINIATURE/VFX SHOT OF WAVE HIT

SKETCH UP MODEL OF 1/3 SCALE Santa Monica Pier Miniature By Doug Berkeley

# 1/3 SCALE MINIATURE OF SANTA MONICA PIER FILMED AT GILIBRAND

CONCEPT SKETCH IN PHOTOSHOP OF FLOODING ATTIC CRAWL SPACE BY GILES MASTERS

> STILL FROM EPISODE OF ATTIC CRAWL SPACE