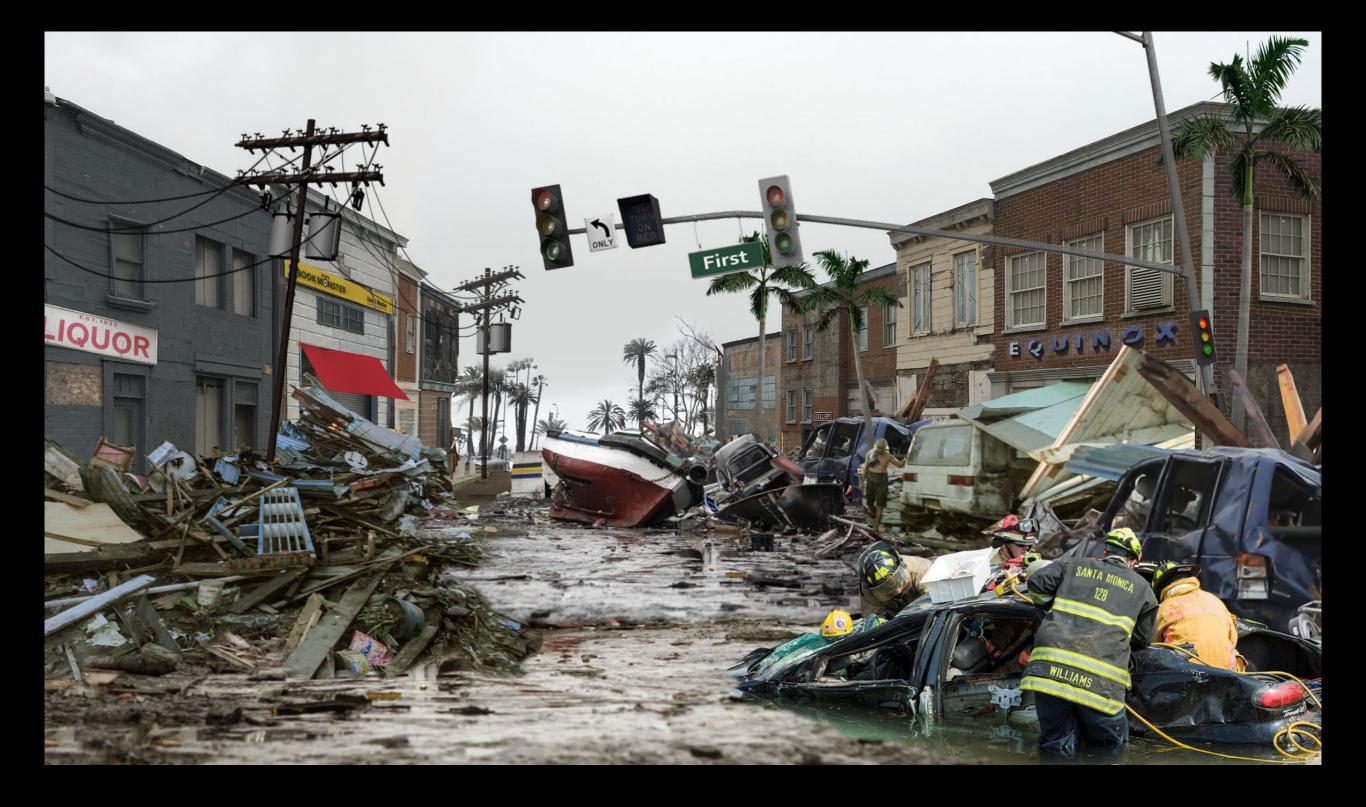

## MULTI- CAR PILE UP CONCEPT SKETCH IN PHOTOSHOP BY GILES MASTERS

## STILL FROM EPISODE OF Multi- Car Pile UP

**PRODUCTION DESIGNER.** GILES MASTERS ART DIRECTOR (U.S.): BRIAN JEWELL ART DIRECTOR (MEXICO): JAY AROESTY **SET DECORATOR (U.S.):** SINEAD CLANCY SET DECORATOR (MEXICO): JORGE BARBA ASSISTANT ART DIRECTOR (U.S.). JEANINE RINGER ASSISTANT ART DIRECTOR (MEXICO): MARIA KATHERINA RIVERO SET DESIGNER (U.S.). DOUG BERKELEY **GRAPHIC DESIGNER (U.S.):** STEVEN SAMANEN **GRAPHIC DESIGNER (MEXICO):** JOSUE PALOS