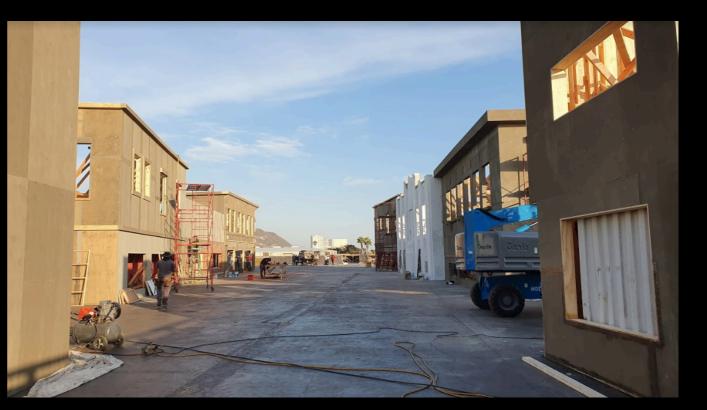

# **BAJA STUDIOS: SANTA MONICA STREETS BUILD PROCESS**

CONCEPT SKETCH OF SANTA MONICA PIER SIGN WITH FLOODED FERRIS WHEEL BEHIND BY GILES MASTERS

STILL FROM EPISODE OF SANTA MONICA PIER WITH FLOODED FERRIS WHEEL