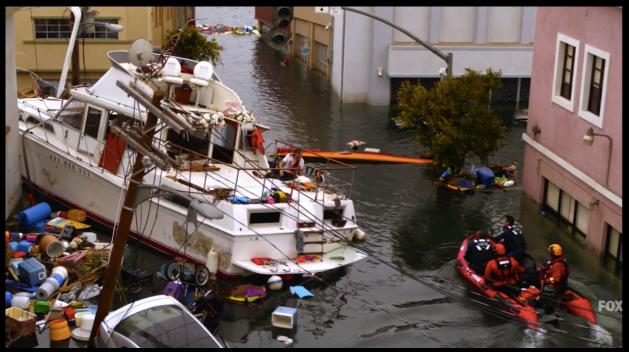

#### PRODUCTION DESIGNER. GILES MASTERS



# 9-1-1 SEASON 3 - EP. 2 Sink or swim



FLOODED SANTA MONICA STREET BUILT AND FILMED AT BAJA STUDIOS, MEXICO



# CONCEPT SKETCH IN PHOTOSHOP BY GILES MASTERS OF TSUNAMI AFTERMATH





#### CONCEPT SKETCH IN PHOTOSHOP BY GILES MASTERS



#### STILL FROM EPISODE















# **BAJA STUDIOS: SANTA MONICA STREETS BUILD PROCESS**



CONCEPT SKETCH OF SANTA MONICA PIER SIGN WITH FLOODED FERRIS WHEEL BEHIND BY GILES MASTERS

STILL FROM EPISODE OF SANTA MONICA PIER WITH FLOODED FERRIS WHEEL





## CONCEPT SKETCH IN PHOTOSHOP OF FLOODED FERRIS WHEEL BY GILES MASTERS

STILL FROM EPISODE OF FLOODED FERRIS WHEEL





#### FERRIS WHEEL Concept/plan





# CONCEPT IN PHOTOSHOP - OCEAN Recedes before the wave hits by giles masters

STILL FROM EPISODE- OCEAN Recedes before the wave hits





# CONCEPT IN PHOTOSHOP OF WAVE HITTING THE PIER BY GILES MASTERS

COMPOSITE MINIATURE/VFX SHOT OF WAVE HIT





SKETCH UP MODEL OF 1/3 SCALE Santa Monica Pier Miniature By Doug Berkeley





# 1/3 SCALE MINIATURE OF SANTA MONICA PIER FILMED AT GILIBRAND







CONCEPT S