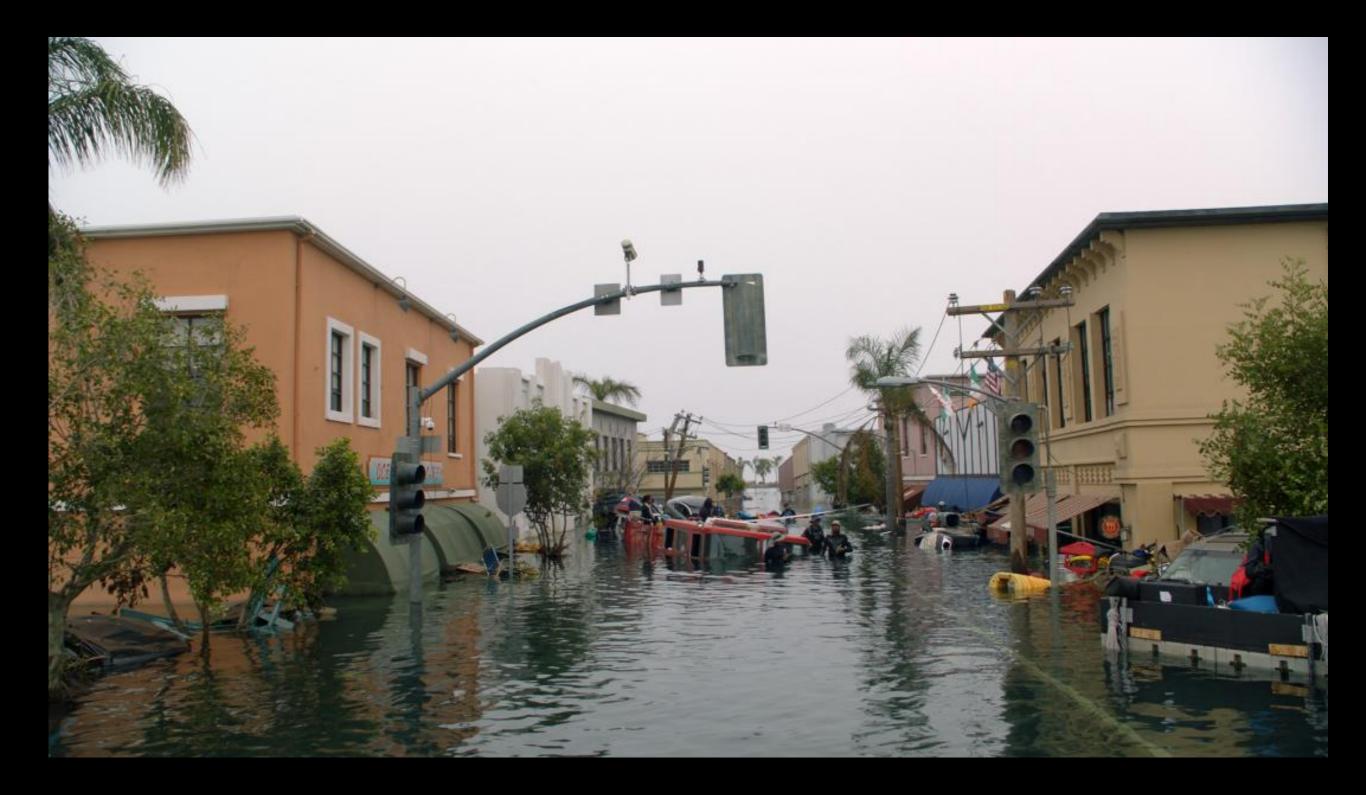

# 9-1-1 SEASON 3 - EP. 2 Sink or swim

FLOODED SANTA MONICA STREET BUILT AND FILMED AT BAJA STUDIOS, MEXICO