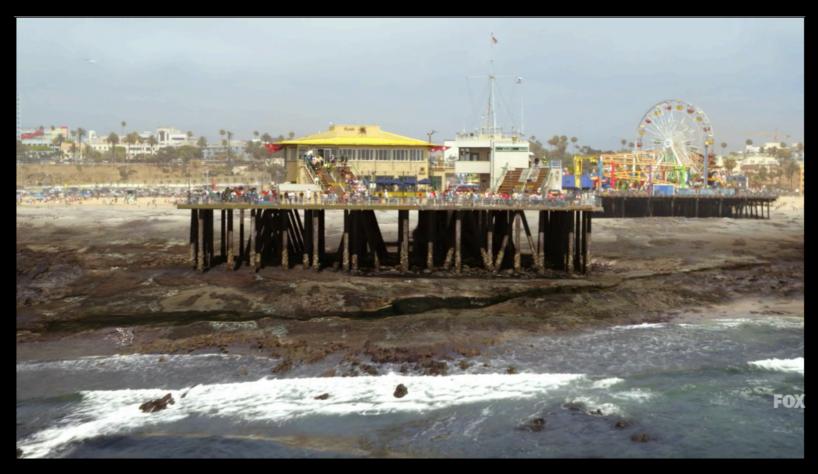

# **BAJA STUDIOS: SANTA MONICA STREETS BUILD PROCESS**

CONCEPT SKETCH OF SANTA MONICA PIER SIGN WITH FLOODED FERRIS WHEEL BEHIND BY GILES MASTERS

STILL FROM EPISODE OF SANTA MONICA PIER WITH FLOODED FERRIS WHEEL

## CONCEPT SKETCH IN PHOTOSHOP OF FLOODED FERRIS WHEEL BY GILES MASTERS

STILL FROM EPISODE OF FLOODED FERRIS WHEEL