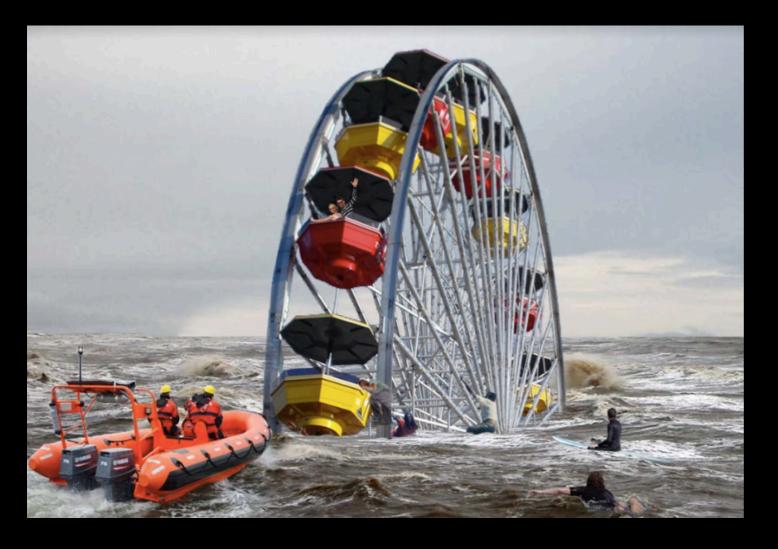

## CONCEPT SKETCH IN PHOTOSHOP OF FLOODED FERRIS WHEEL BY GILES MASTERS

STILL FROM EPISODE OF FLOODED FERRIS WHEEL