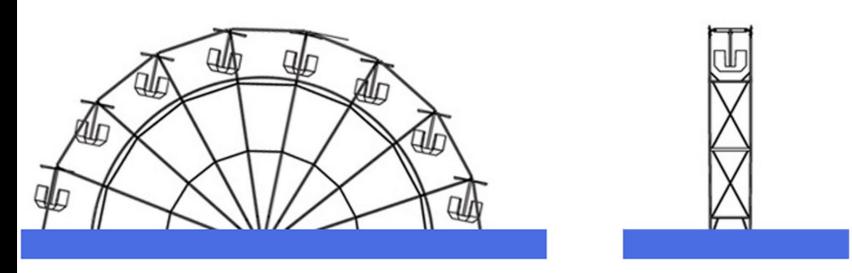

#### PRODUCTION DESIGNER. GILES MASTERS



# 9-1-1 SEASON 3 - EP. 2 Sink or swim



FLOODED SANTA MONICA STREET BUILT AND FILMED AT BAJA STUDIOS, MEXICO



# CONCEPT SKETCH IN PHOTOSHOP BY GILES MASTERS OF TSUNAMI AFTERMATH





#### CONCEPT SKETCH IN PHOTOSHOP BY GILES MASTERS



#### STILL FROM EPISODE















# **BAJA STUDIOS: SANTA MONICA STREETS BUILD PROCESS**



CONCEPT SKETCH OF SANTA MONICA PIER SIGN WITH FLOODED FERRIS WHEEL BEHIND BY GILES MASTERS

STILL FROM EPISODE OF SANTA MONICA PIER WITH FLOODED FERRIS WHEEL





## CONCEPT SKETCH IN PHOTOSHOP OF FLOODED FERRIS WHEEL BY GILES MASTERS

STILL FROM EPISODE OF FLOODED FERRIS WHEEL





#### FERRIS WHEEL Concept/plan





# CONCEPT IN PHOTOSHOP - OCEAN Recedes before the wave hits by giles masters

STILL FROM EPISODE- OCEAN Recedes before the wave hits





# CONCEPT IN PHOTOSHOP OF WAVE HITTING THE PIER BY GILES MASTERS

COMPOSITE MINIATURE/VFX SHOT OF WAVE HIT





SKETCH UP MODEL OF 1/3 SCALE Santa Monica Pier Miniature By Doug Berkeley





# 1/3 SCALE MINIATURE OF SANTA MONICA PIER FILMED AT GILIBRAND







CONCEPT SKETCH IN PHOTOSHOP OF FLOODING ATTIC CRAWL SPACE BY GILES MASTERS

> STILL FROM EPISODE OF ATTIC CRAWL SPACE



# ATTIC CRAWL SPACE Built and filmed in acton tank







# <image>

## MULTI- CAR PILE UP CONCEPT SKETCH IN PHOTOSHOP BY GILES MASTERS

## STILL FROM EPISODE OF Multi- Car Pile UP

**PRODUCTION DESIGNER.** GILES MASTERS ART DIRECTOR (U.S.):