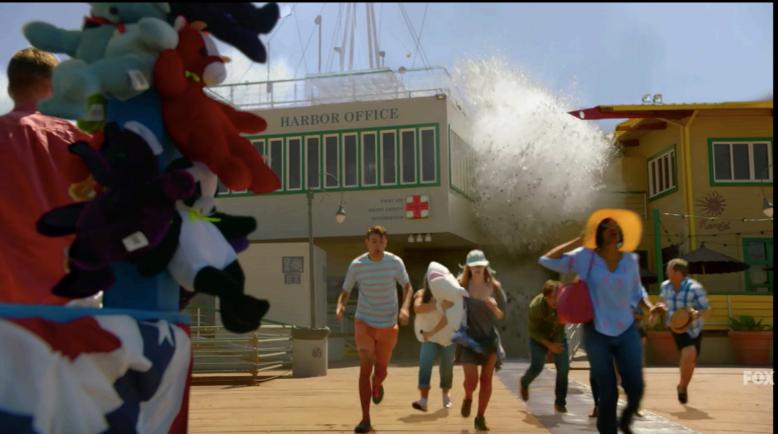

# CONCEPT IN PHOTOSHOP OF WAVE HITTING THE PIER BY GILES MASTERS

COMPOSITE MINIATURE/VFX SHOT OF WAVE HIT

SKETCH UP MODEL OF 1/3 SCALE Santa Monica Pier Miniature By Doug Berkeley