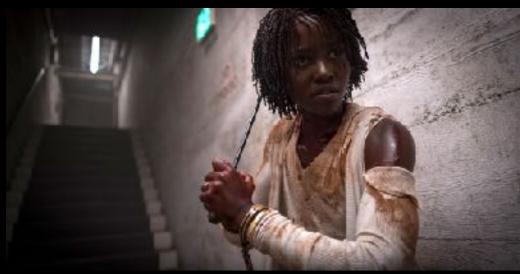

# ...Descending

Mechanical Rooms

The Escalator

Set Drawings

Set Drawings

Illustration

On Set

Underpass Hallway