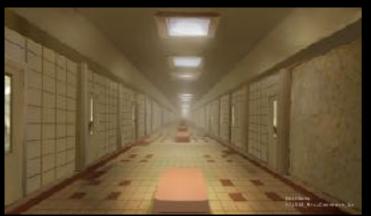

# ...Descending

Mechanical Rooms

The Escalator

Set Drawings

Set Drawings

Illustration

On Set

Underpass Hallway

Film Still

Illustration 7

On Set >

Plan

Underpass - Barracks

<< On Set

< Plan

< Film Still