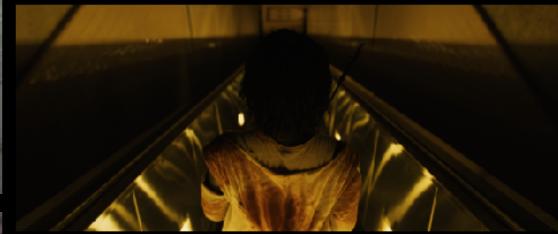

# ...Descending

Mechanical Rooms

The Escalator

Set Drawings

Set Drawings

Illustration

On Set

Underpass Hallway