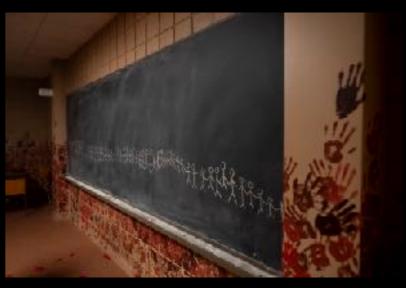

Santa Cruz Beach













#### Wilson House





#### Plan



#### Elevations



#### Wilson House





Living Room >





Living Room >





Living Room >







## Tyler House







^ Interior



^ Exterior







Tyler House





### The Chase



NWilson DockTyler BoatIt's a Trap

## Back on the Santa Cruz Boardwalk





- Film Still
- On Location

v Graphics













Concept Illustration

Illustration Progress

Built on Location











On Set

On Set



# ...Descending











Mechanical Rooms

The Escalator







Set Drawings



Set Drawings

Illustration



On Set





Underpass Hallway

Film Still







Illustration 7

On Set >

Plan







Underpass - Barracks







<< On Set

< Plan

< Film Still



Underpass - Cafeteria



## Underpass - Classroom



















# Escape &







"Hands Across America"