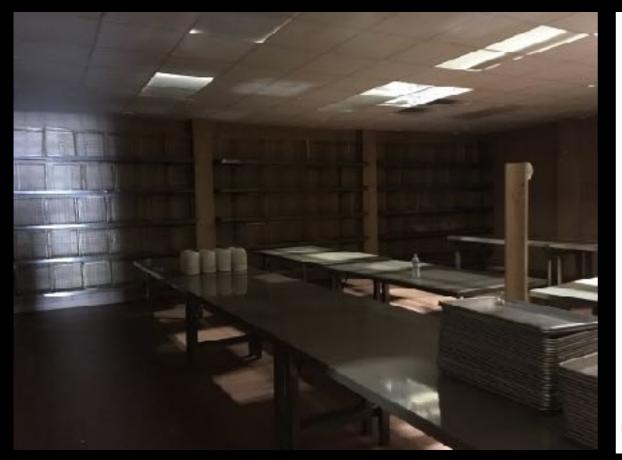

rdwalk 1987

## Young Adelaide strays from her parents and enters Vision Quest - 1987













## Santa Cruz Beach













#### Wilson House





#### Plan



#### Elevations



#### Wilson House





Living Room >





Living Room >





Living Room >







## Tyler House







^ Interior



^ Exterior







Tyler House





### The Chase



NWilson DockTyler BoatIt's a Trap

## Back on the Santa Cruz Boardwalk





- Film Still
- On Location

v Graphics













Concept Illustration

Illustration Progress

Built on Location











On Set

On Set



# ...Descending











Mechanical Rooms

The Escalator







Set Drawings



Set Drawings

Illustration



On Set





Underpass Hallway

Film Still







Illustration 7

On Set >

Plan







Underpass - Barracks







<< On Set

< Plan

< Film Still



Underpass - Cafeteria



## Underpass - Classroom



















# Escape &







"Hands Across America"