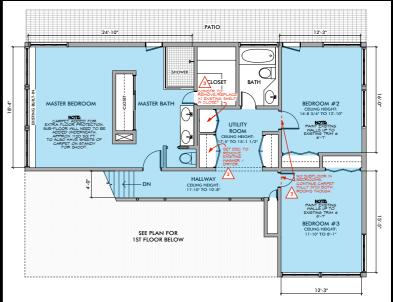

#### Wilson House

#### Plan

#### Elevations

#### Wilson House

Living Room >

Living Room >

Living Room >