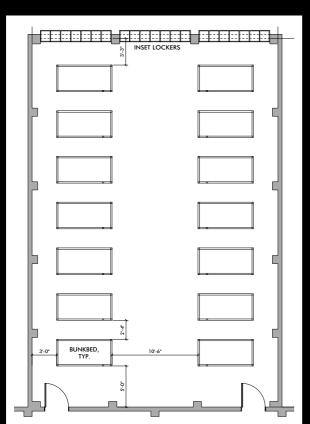

Film Still

Illustration 7

On Set >

Plan

Underpass - Barracks

<< On Set

< Plan

< Film Still