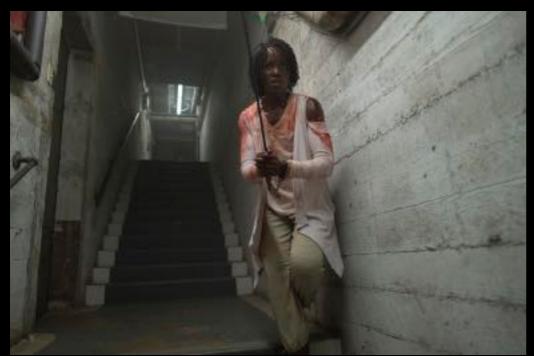

# ...Descending

Mechanical Rooms

The Escalator

Set Drawings

Set Drawings

Illustration

On Set

Underpass Hallway