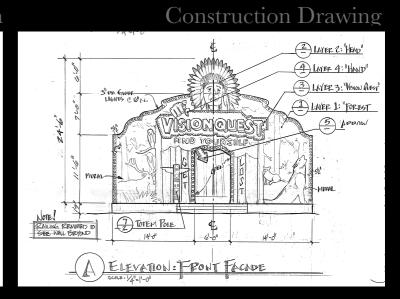

## Young Adelaide strays from her parents and enters Vision Quest - 1987

## Santa Cruz Beach