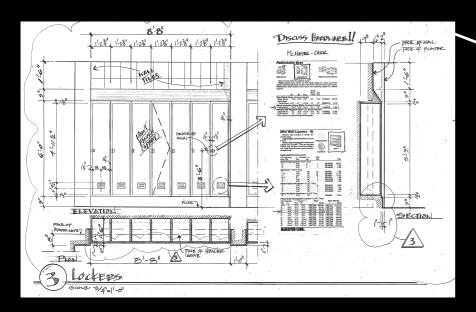

Film Still

Illustration 7

On Set >

Plan

Underpass - Barracks

<< On Set

< Plan

< Film Still