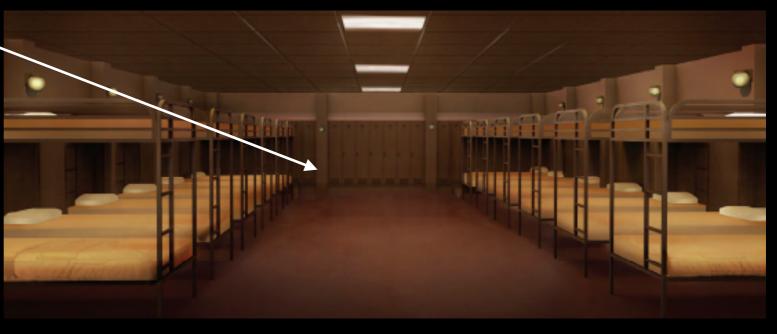

Film Still

Illustration 7

On Set >

Plan

Underpass - Barracks

<< On Set

< Plan

< Film Still