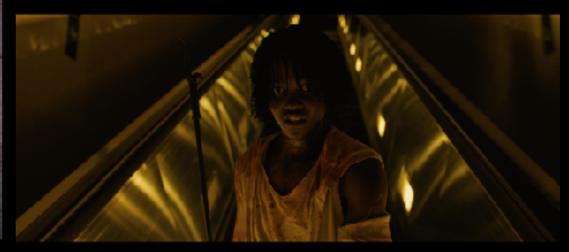

## Young Adelaide strays from her parents and enters Vision Quest - 1987

# ...Descending

Mechanical Rooms

The Escalator

Set Drawings

Set Drawings

Illustration

On Set

Underpass Hallway