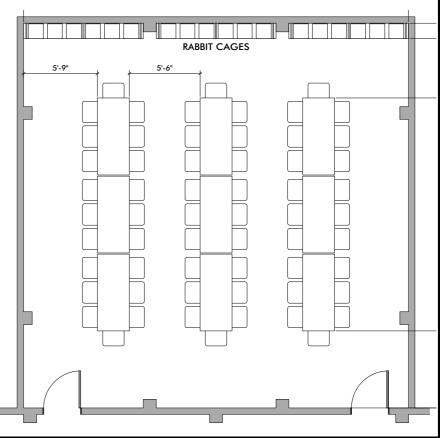

walk 1987

## Young Adelaide strays from her parents and enters Vision Quest - 1987













## Santa Cruz Beach













#### Wilson House





#### Plan



#### Elevations



#### Wilson House





Living Room >





Living Room >





Living Room >







## Tyler House







^ Interior



^ Exterior







Tyler House





### The Chase



NWilson DockTyler BoatIt's a Trap

## Back on the Santa Cruz Boardwalk





- Film Still
- On Location

v Graphics













Concept Illustration

Illustration Progress

Built on Location











On Set

On Set



# ...Descending











Mechanical Rooms

The Escalator







Set Drawings



Set Drawings

Illustration



On Set





Underpass Hallway

Film Still







Illustration 7

On Set >

Plan







Underpass - Barracks







<< On Set

< Plan

< Film Still



Underpass - Cafeteria



## Underpass - Classroom



















# Escape &







"Hands Across America"