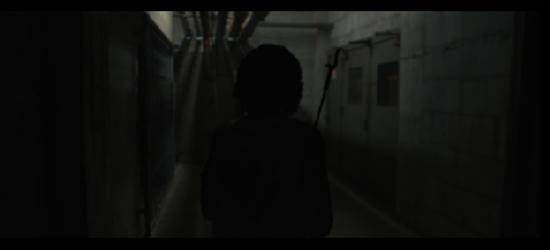

# ...Descending

Mechanical Rooms

The Escalator

Set Drawings

Set Drawings

Illustration

On Set

Underpass Hallway