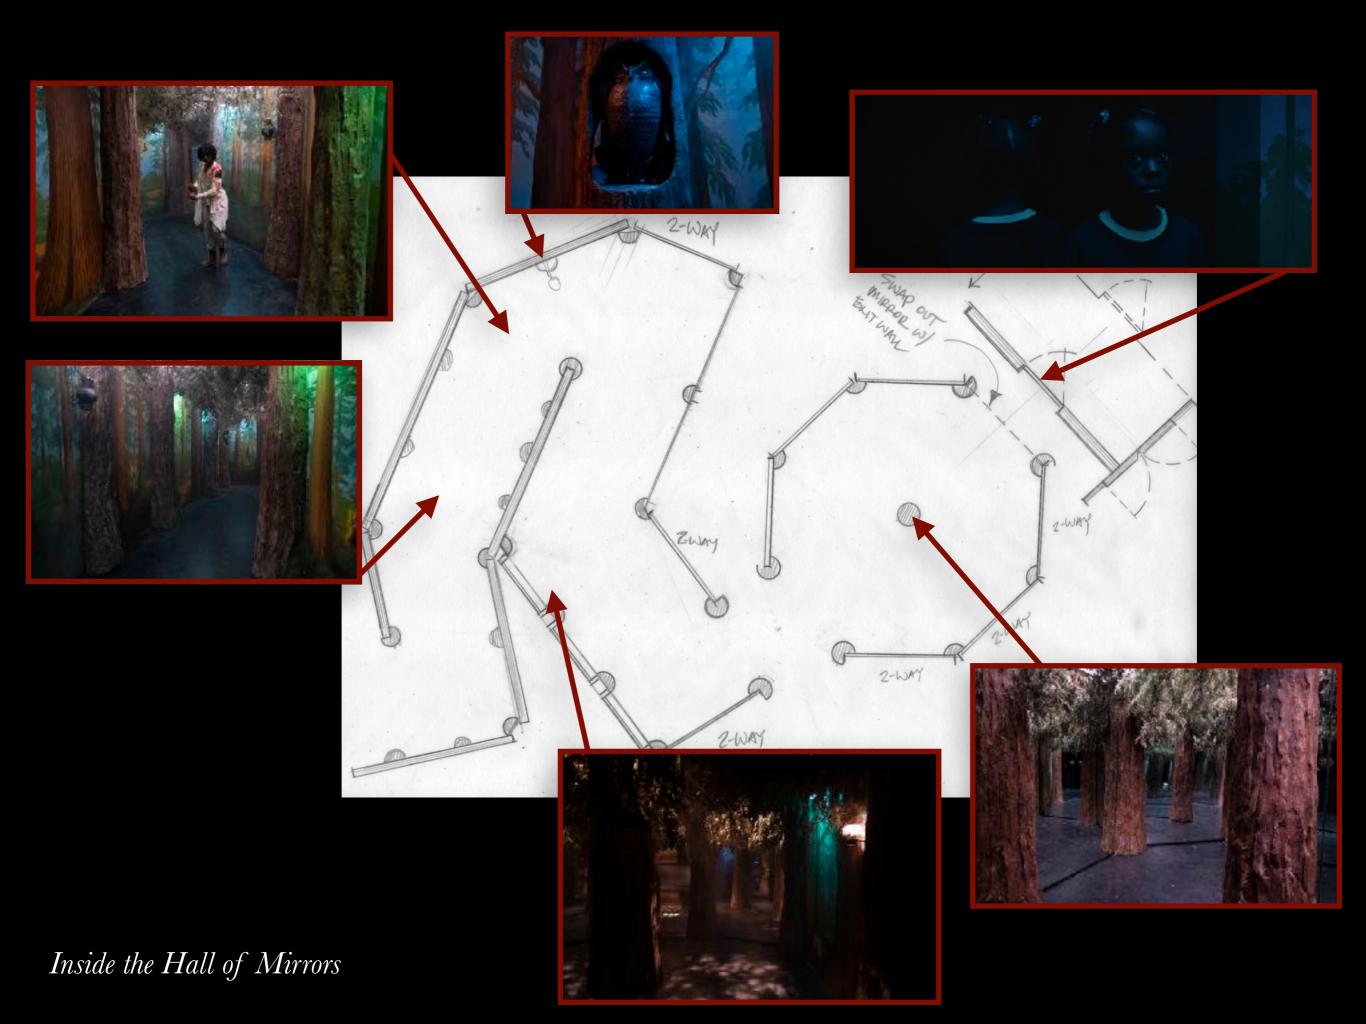

## Young Adelaide strays from her parents and enters Vision Quest - 1987

## Santa Cruz Beach