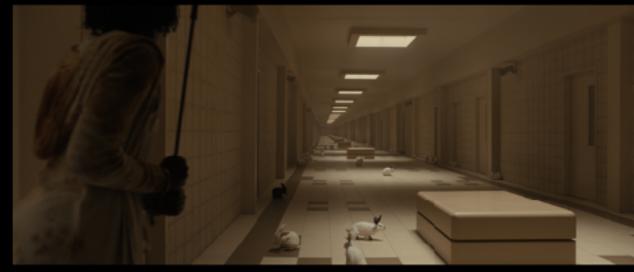

# ...Descending

Mechanical Rooms

The Escalator

Set Drawings

Set Drawings

Illustration

On Set

Underpass Hallway

Film Still

Illustration 7

On Set >

Plan

Underpass - Barracks

<< On Set

< Plan

< Film Still