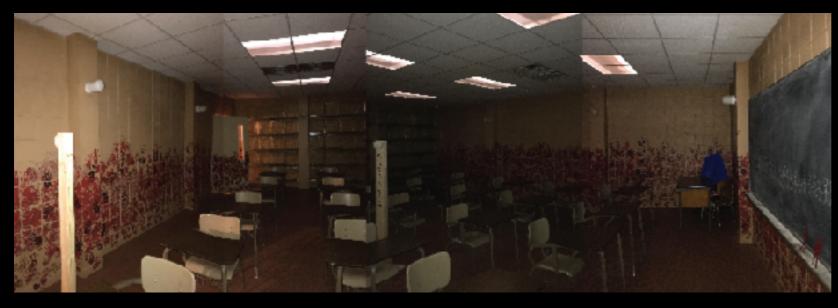

# Santa Cruz Beach













#### Wilson House





#### Plan



#### Elevations



#### Wilson House





Living Room >





Living Room >





Living Room >







## Tyler House







^ Interior



^ Exterior







Tyler House





### The Chase



NWilson DockTyler BoatIt's a Trap

## Back on the Santa Cruz Boardwalk





- Film Still
- On Location

v Graphics













Concept Illustration

Illustration Progress

Built on Location











On Set

On Set



# ...Descending











Mechanical Rooms

The Escalator







Set Drawings



Set Drawings

Illustration



On Set





Underpass Hallway

Film Still







Illustration 7

On Set >

Plan







Underpass - Barracks







<< On Set

< Plan

< Film Still



Underpass - Cafeteria



## Underpass - Classroom



















# Escape &







"Hands Across America"