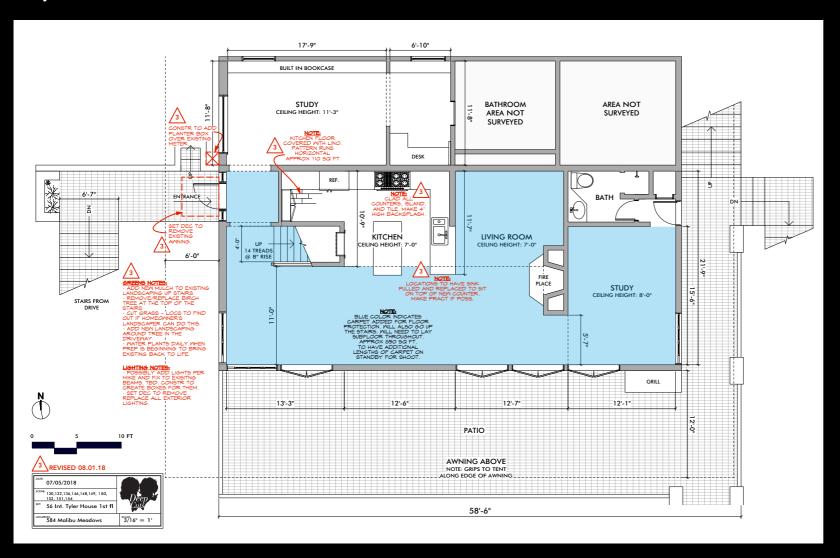

For Contemporary Feature Film Consideration

Production Designer  $Ruth\ de\ {\it Jong}$ 

Art Director  $Cara\ Brower$ 

Set Decorator
Florencia Martin

Set Designer

Hewitt

Graphic Designer

Foel Waldrep

Gloria Shih











^ Whac-a-Mole Design + Build







Food and Beach Kiosks







- ^^ Prize Center
- ^ Bottle Pyramid

Young Adelaide and her parents stroll through the...

Santa Cruz Boardwalk 1987

## Young Adelaide strays from her parents and enters Vision Quest - 1987













## Santa Cruz Beach













#### Wilson House





#### Plan



#### Elevations



#### Wilson House





Living Room >





Living Room >





Living Room >







## Tyler House







^ Interior



^ Exterior







Tyler House





### The Chase



NWilson DockTyler BoatIt's a Trap

## Back on the Santa Cruz Boardwalk





- Film Still
- On Location

v Graphics













Concept Illustration

Illustration Progress

Built on Location











On Set

On Set



# ...Descending











Mechanical Rooms

The Escalator







Set Drawings



Set Drawings

Illustration



On Set





Underpass Hallway

Film Still







Illustration 7

On Set >

Plan







Underpass - Barracks







<< On Set

< Plan

< Film Still



Underpass - Cafeteria



## Underpass - Classroom



















# Escape &







"Hands Across America"