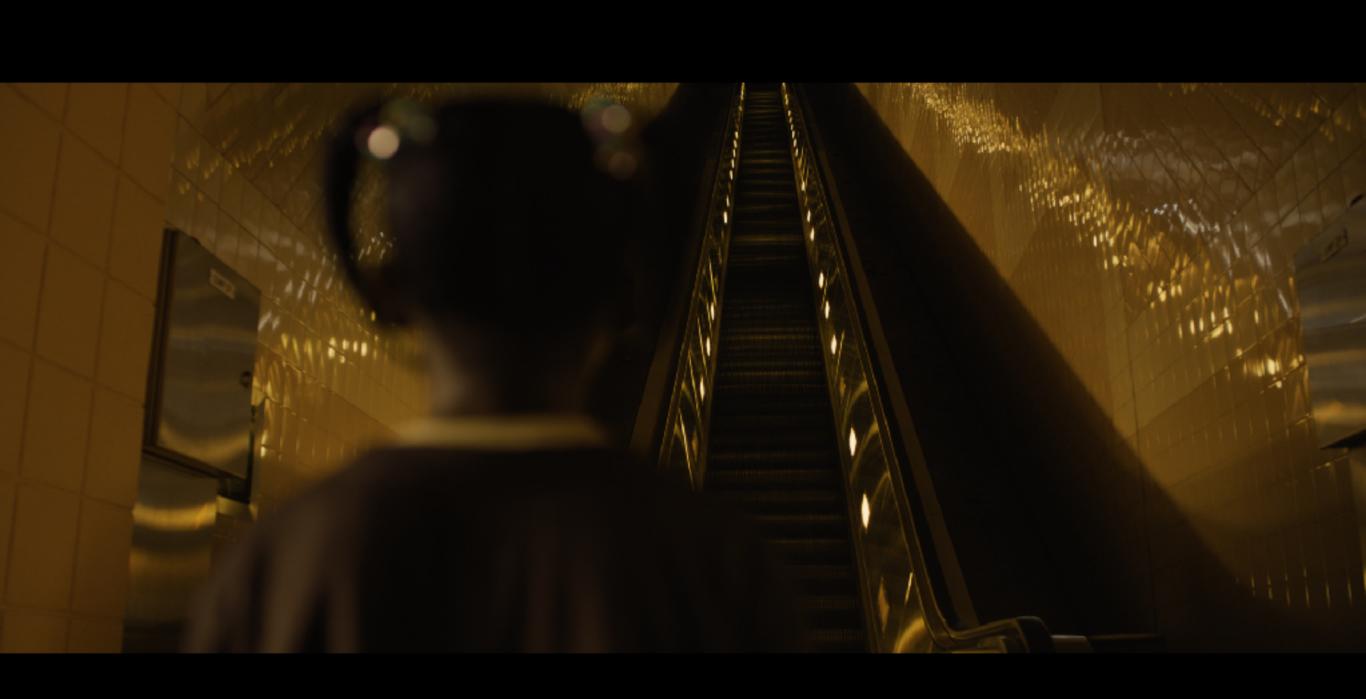

# ...Descending

Mechanical Rooms

The Escalator

Set Drawings

Set Drawings

Illustration

On Set

Underpass Hallway