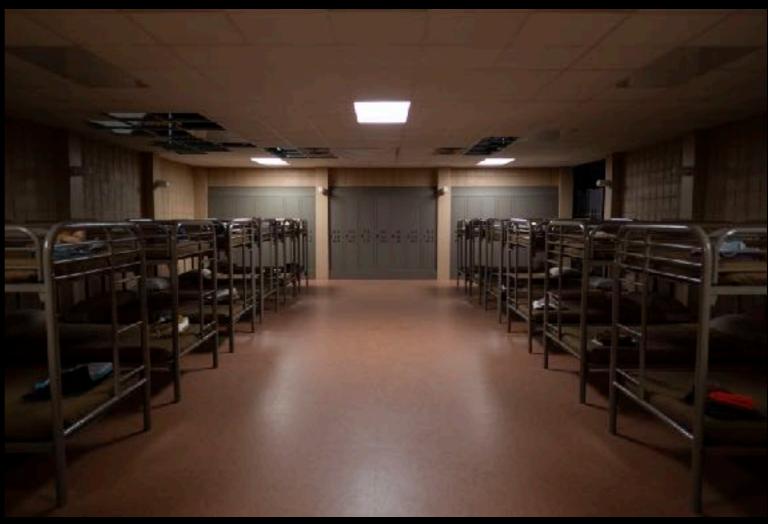

Film Still

Illustration 7

On Set >

Plan

Underpass - Barracks

<< On Set

< Plan

< Film Still