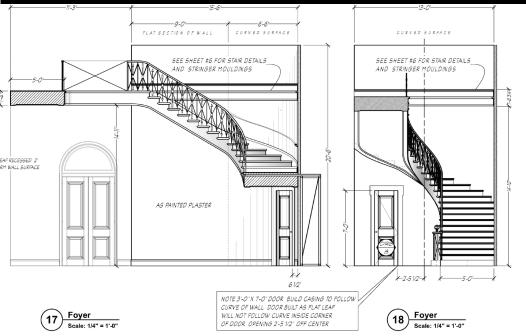

## **'WHISTLEBLOWER' SPECIAL NEWS REPORT**ON LOCATION RENDERING FOR IN-CAMERA PLAYBACK