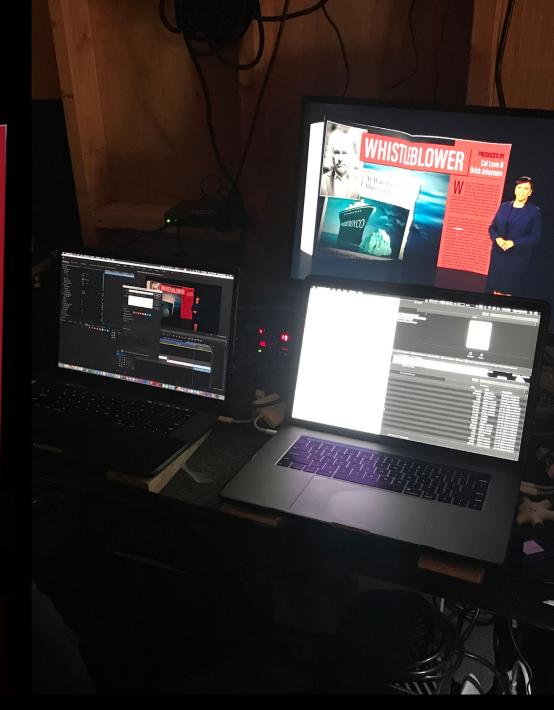

## **'WHISTLEBLOWER' SPECIAL NEWS REPORT**ON LOCATION RENDERING FOR IN-CAMERA PLAYBACK

KATYA AUSTIN, GRAPHIC DESIGNER

KATRINA WHALEN, VIDEO CONTENT COORDINATOR

BENJAMIN RELF, VIDEO PLAYBACK SUPERVISOR

CODY HEALEY-CONELLY, MOTION GRAPHICS

LEANN MURPHY, ART COORDINATOR

MELISSA SOLTIS, ART PA