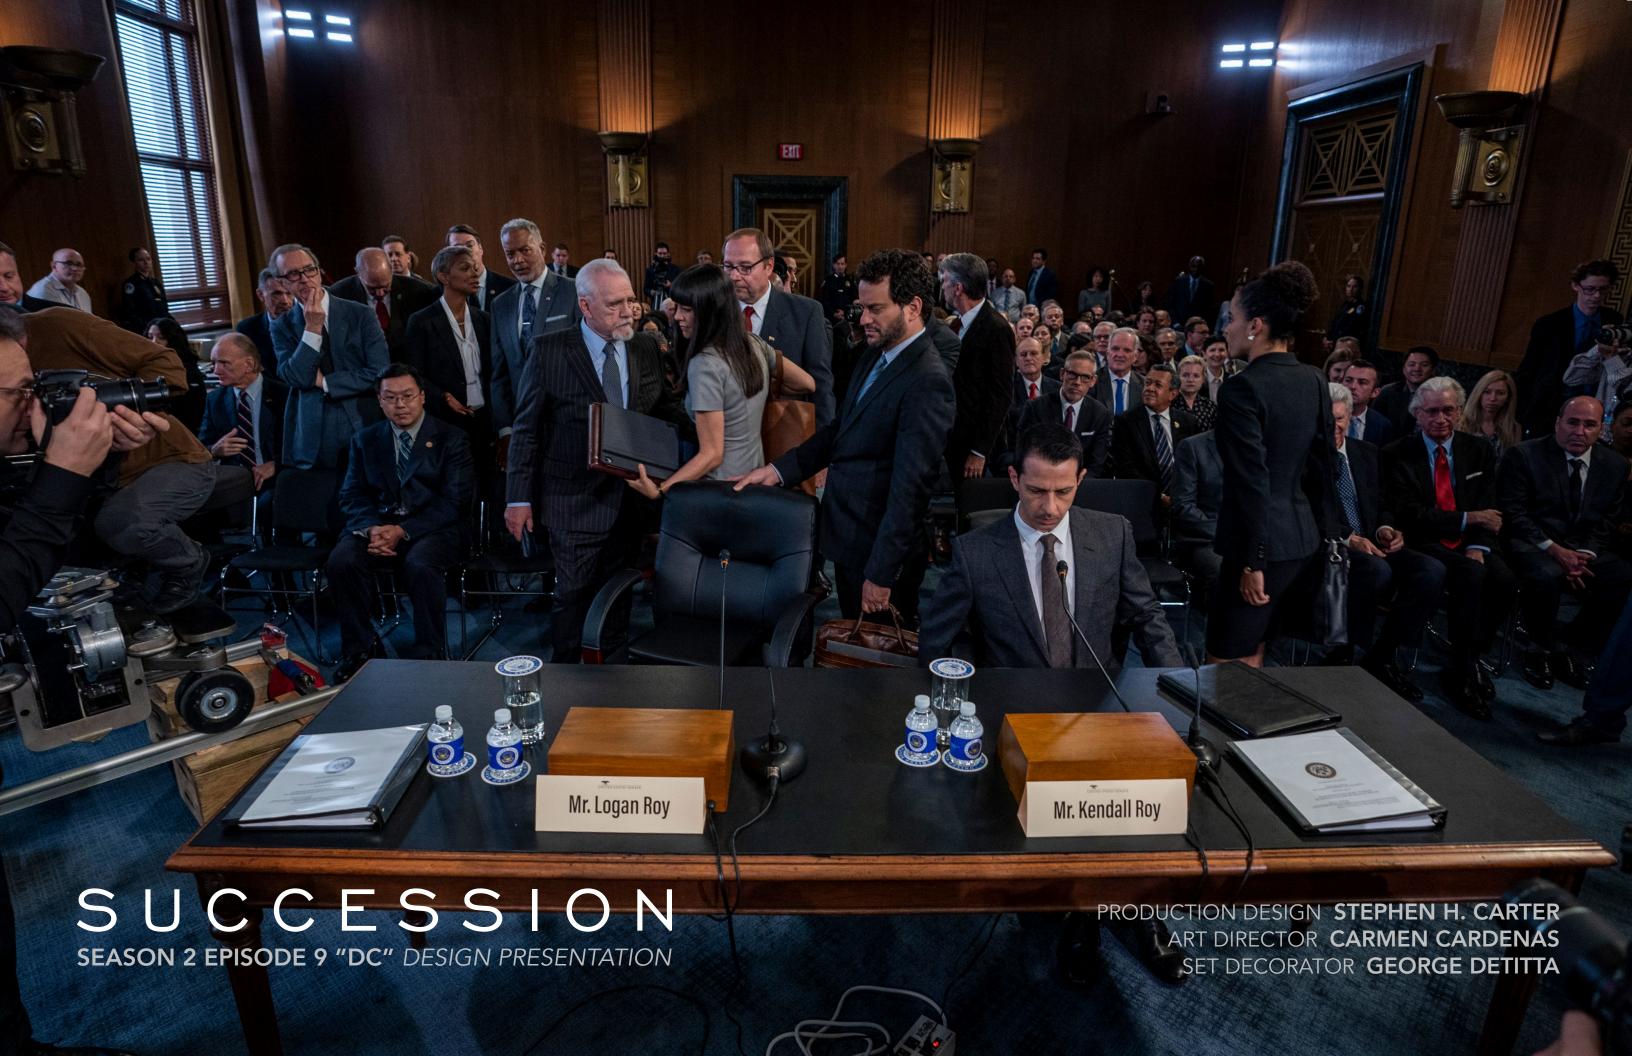

# SUCCESSION

### **SEASON 2 EPISODE 9 "DC"** DESIGN PRESENTATION

#### ART DEPARTMENT

STEPHEN H. CARTER, PRODUCTION DESIGNER

CARMEN CARDENAS, ART DIRECTOR

JON COLLINS, ASSISTANT ART DIRECTOR

YU-TING LIN, ASSISTANT ART DIRECTOR

WILL HOPPER, GRAPHIC DESIGNER

DUSTIN NEIDERMAN, GRAPHIC DESIGNER

#### **SET DECORATION**

GEORGE DETITTA, SET DECORATOR

LAUREN DETITTA, ASSISTANT SET DECORATOR

DANIEL KERSTING, ASSISTANT SET DECORATOR

JUDY GURR, ASSISTANT SET DECORATOR

DAN DETITTA, ASSISTANT SET DECORATOR