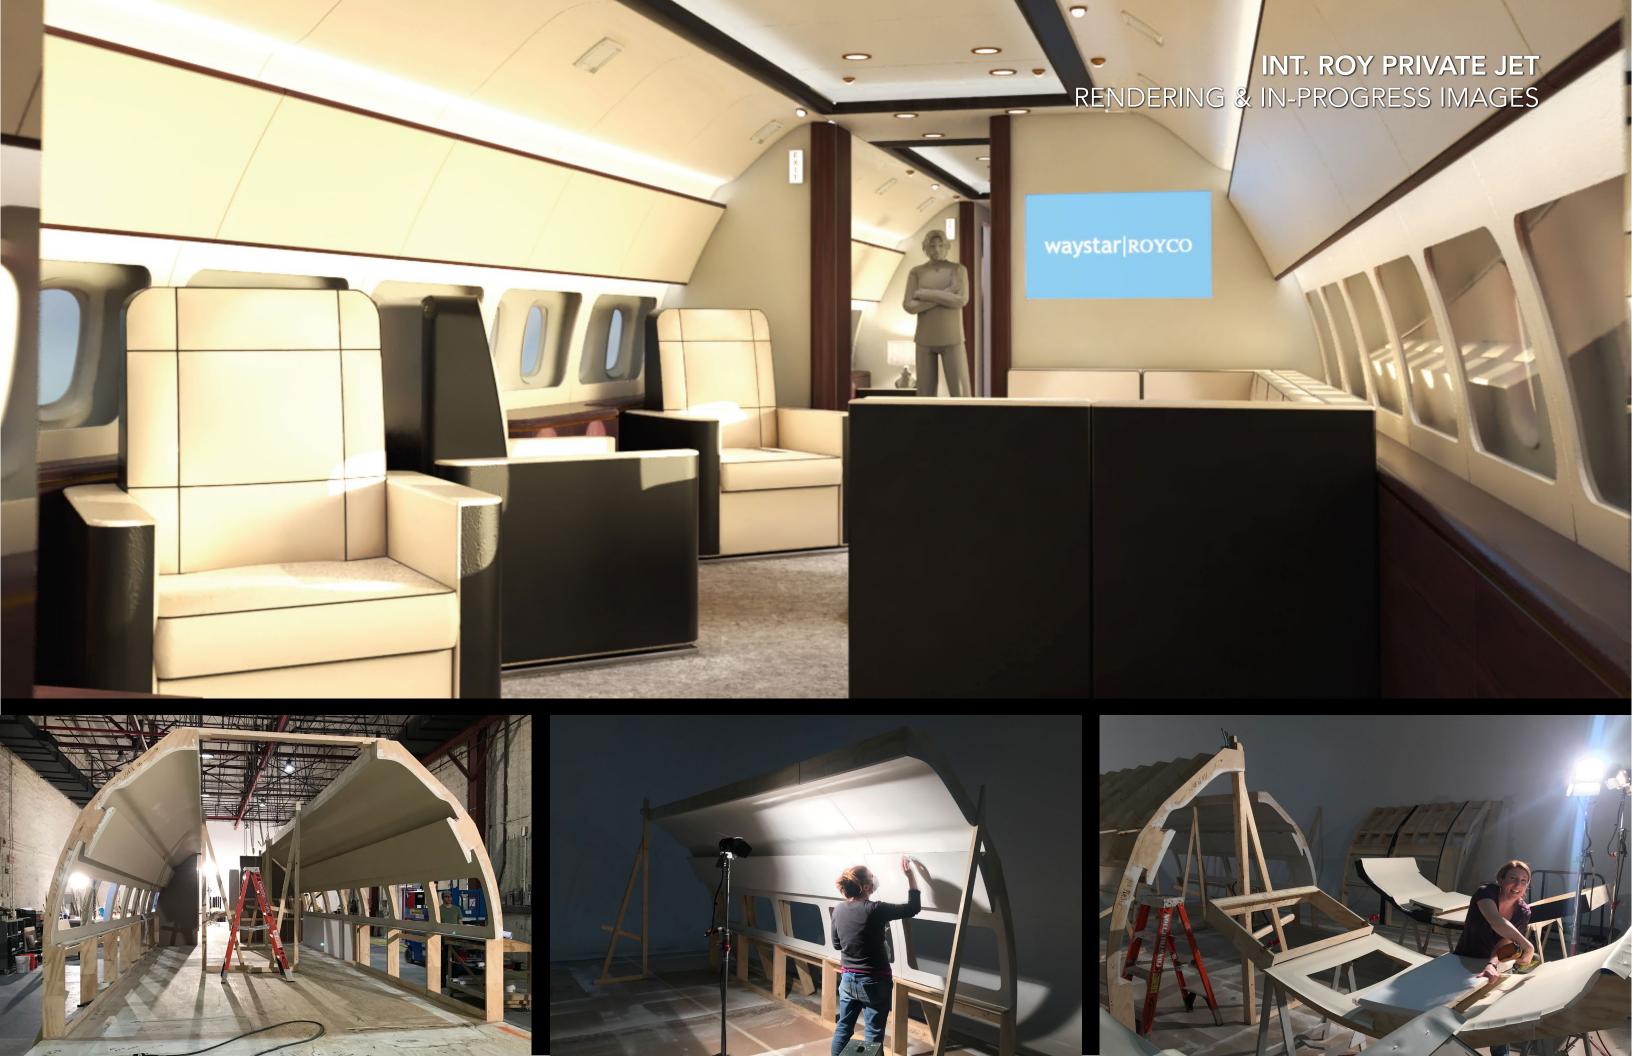

### **SEASON 2 EPISODE 9 "DC"** DESIGN PRESENTATION

#### ART DEPARTMENT

STEPHEN H. CARTER, PRODUCTION DESIGNER

CARMEN CARDENAS, ART DIRECTOR

JON COLLINS, ASSISTANT ART DIRECTOR

YU-TING LIN, ASSISTANT ART DIRECTOR

WILL HOPPER, GRAPHIC DESIGNER

DUSTIN NEIDERMAN, GRAPHIC DESIGNER