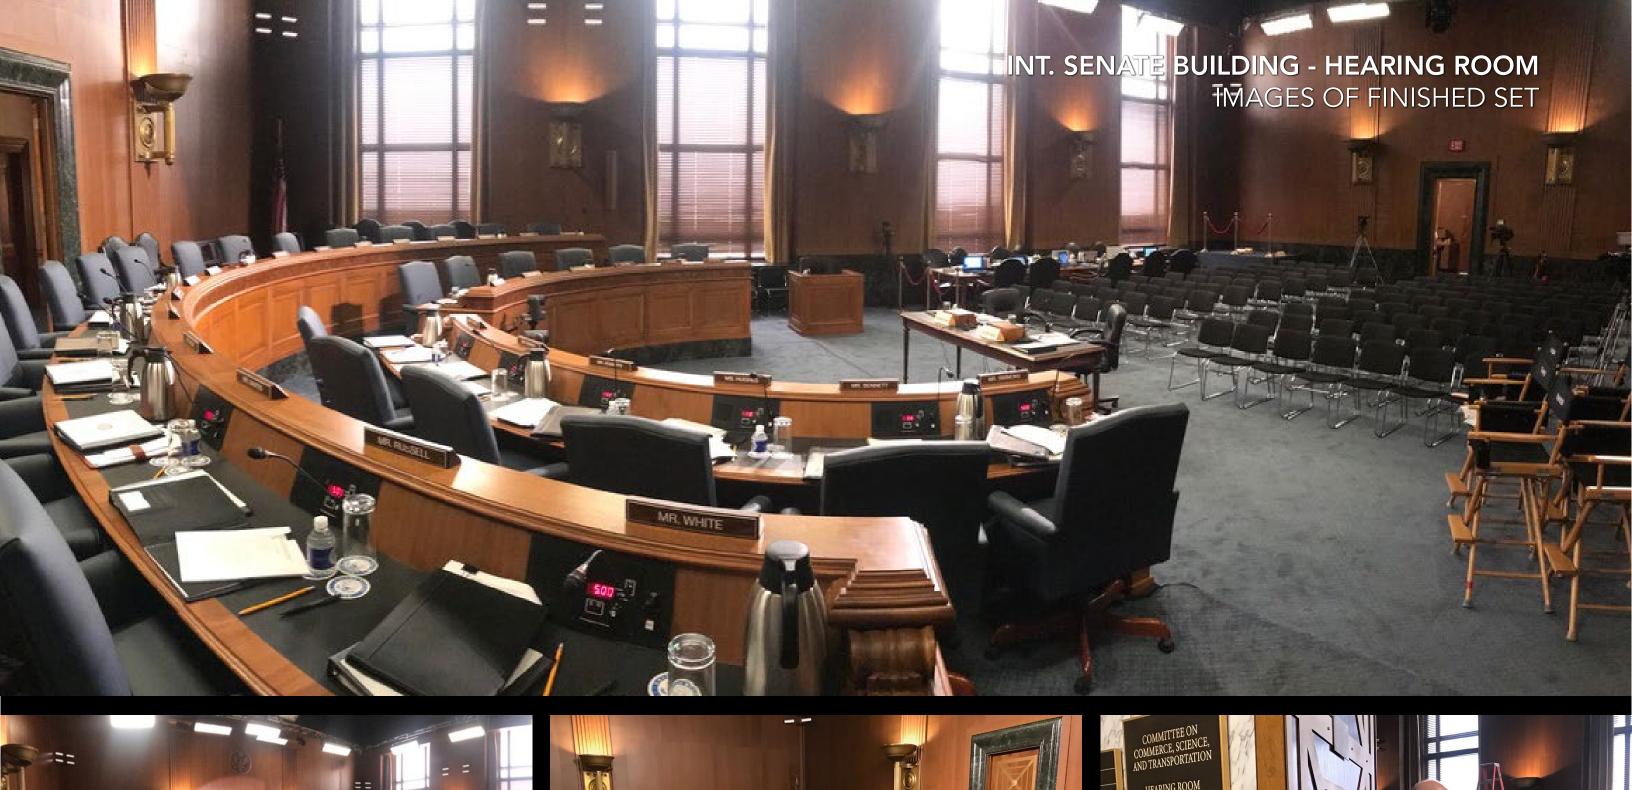

## **'WHISTLEBLOWER' SPECIAL NEWS REPORT**ON LOCATION RENDERING FOR IN-CAMERA PLAYBACK

### **SEASON 2 EPISODE 9 "DC"** DESIGN PRESENTATION