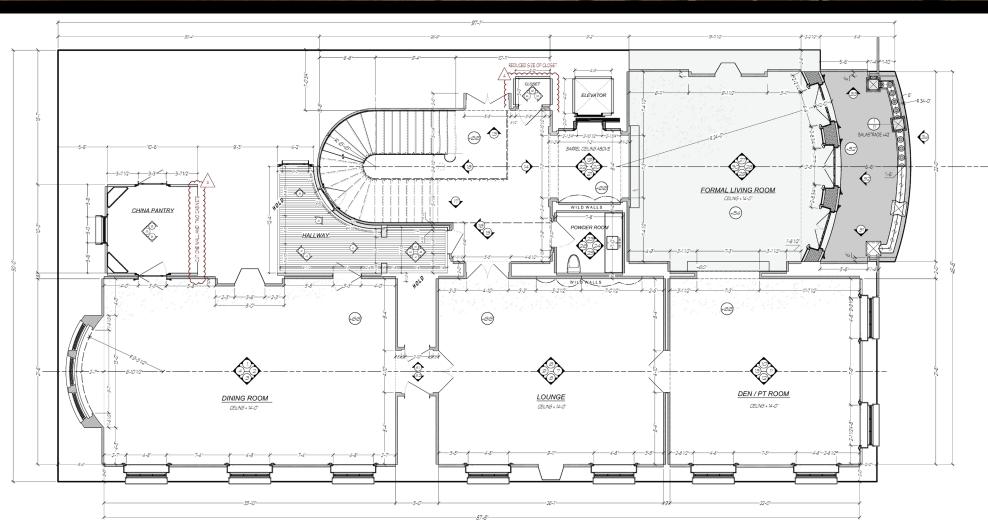

## **'WHISTLEBLOWER' SPECIAL NEWS REPORT**ON LOCATION RENDERING FOR IN-CAMERA PLAYBACK











# SUCCESSION

### **SEASON 2 EPISODE 9 "DC"** DESIGN PRESENTATION

#### ART DEPARTMENT

STEPHEN H. CARTER, PRODUCTION DESIGNER

CARMEN CARDENAS, ART DIRECTOR

JON COLLINS, ASSISTANT ART DIRECTOR

YU-TING LIN, ASSISTANT ART DIRECTOR

WILL HOPPER, GRAPHIC DESIGNER

DUSTIN NEIDERMAN, GRAPHIC DESIGNER

KATYA AUSTIN, GRAPHIC DESIGNER

KATRINA WHALEN, VIDEO CONTENT COORDINATOR

BENJAMIN RELF, VIDEO PLAYBACK SUPERVISOR

CODY HEALEY-CONELLY, MOTION GRAPHICS

LEANN MURPHY, ART COORDINATOR

MELISSA SOLTIS, ART PA

#### CONSTRUCTION

MICHAEL DAVIDSON, CONSTRUCTION COORDINATOR

MICHELLE BURNWORTH, KEY CARPENTER

DAVID HILL, FOREMAN CARPENTER

#### SCENIC

CHRIS KAY, SCENIC CHARGE

MARC CONNOR, SCE