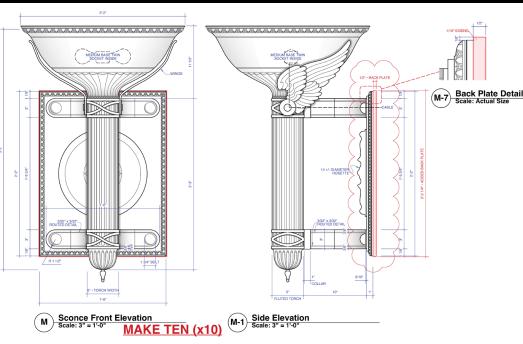

## **'WHISTLEBLOWER' SPECIAL NEWS REPORT**ON LOCATION RENDERING FOR IN-CAMERA PLAYBACK

# SUCCESSION

### **SEASON 2 EPISODE 9 "DC"** DESIGN PRESENTATION