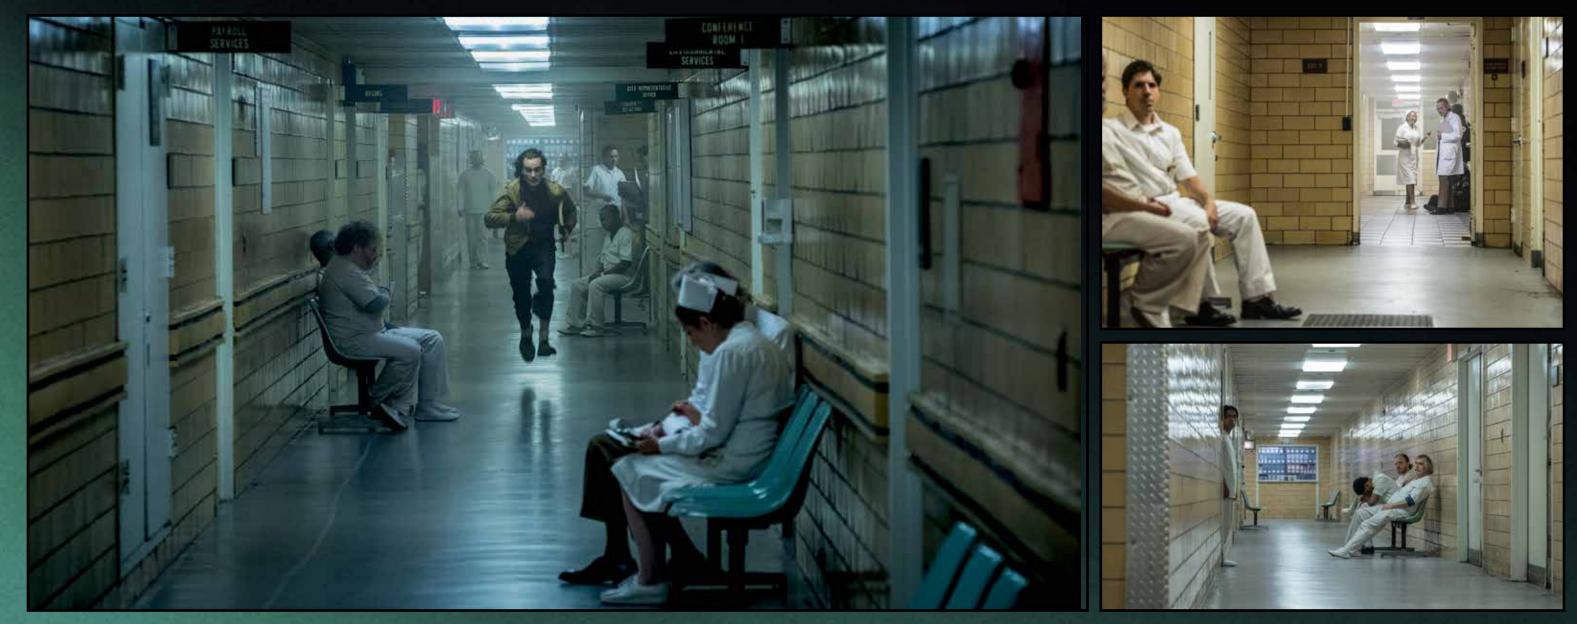

# ARKHAM STATE HOSPITAL - HALLWAY

#### CONCEPTUAL ILLUSTRATION

# ARKHAM STATE HOSPITAL - HALLWAY

RIOT