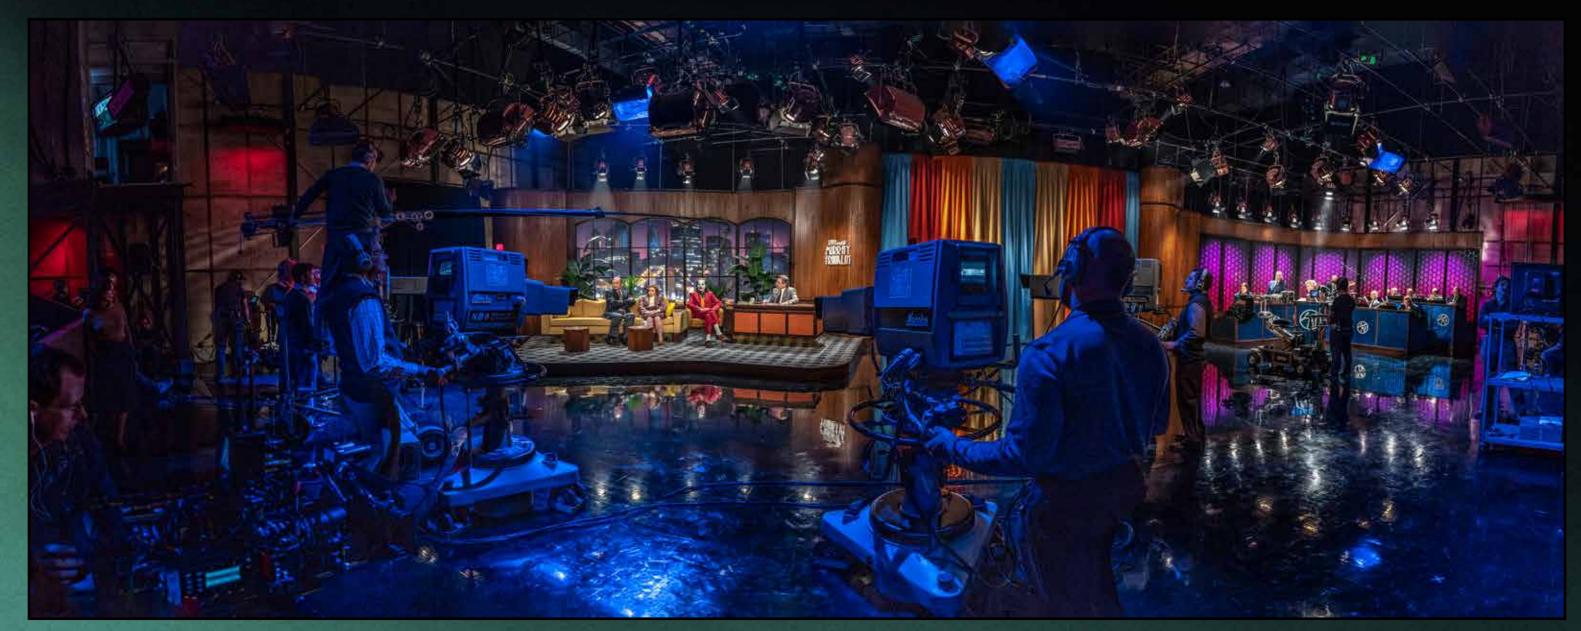

BBY



# INT ARTHUR'S BUILDING - ELEVATOR



# INT ARTHUR'S BUILDING - HALLWAY



# INT ARTHUR'S APARTMENT



# **ARTHUR'S APARTMENT**



# GOTHAM CHILDREN'S WARD



# PHONEBOOTH



### PHONEBOOTH



# **PUBLIC BATHROOM**



#### 26

## WAYNE HALL - PROTEST



# WAYNE HALL - PROTEST





# WAYNE HALL - BATHROOM



### WAYNE HALL - BATHROOM





# WAYNE HALL - BATHROOM







## **ARKHAM STATE HOSPITAL - RECORDS**



# ARKHAM STATE HOSPITAL - RECORDS



### ARTHUR'S NEIGHBORHOOD - STAIRS



# ARTHUR'S NEIGHBORHOOD - STAIRS



## **MURRAY FRANKLIN SHOW - THEATER**



#### CONCEPTUAL ILLUSTRATION

## **MURRAY FRANKLIN SHOW - THEATER**



# **MURRAY FRANKLIN SHOW - DRESSING ROOM**



CONCEPTUAL ILLUSTRATION

1

## **MURRAY FRANKLIN SHOW - DRESSING ROOM**





#### CONCEPTUAL ILLUSTRATION







# THE WAYNES ARE KILLED



## THE WAYNES ARE KILLED



# **ARKHAM STATE HOSPITAL - INTERVIEW ROOM**



CONCEPTUAL ILLUSTRATION

## **ARKHAM STATE HOSPITAL - INTERVIEW ROOM**



# ARKHAM STATE HOSPITAL - HALLWAY



#### CONCEPTUAL ILLUSTRATION

# ARKHAM STATE HOSPITAL - HALLWAY



RIOT









# PRODUCTION DESIGNER | MARK FRIEDBERG