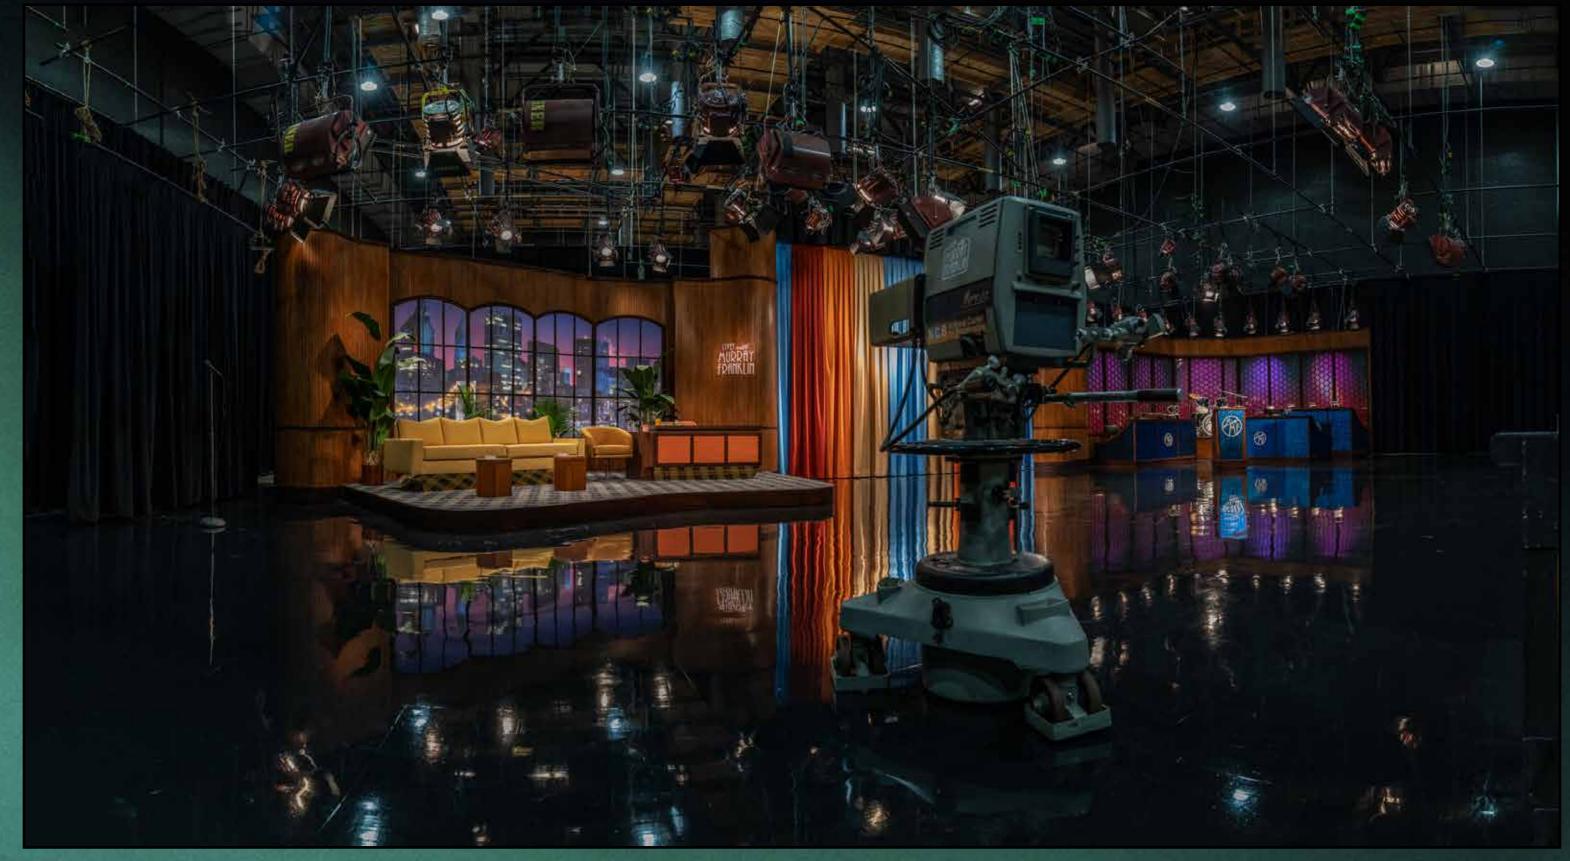

- LOBBY



# INT ARTHUR'S BUILDING - ELEVATOR



# INT ARTHUR'S BUILDING - HALLWAY



# INT ARTHUR'S APARTMENT



# **ARTHUR'S APARTMENT**



# GOTHAM CHILDREN'S WARD



# PHONEBOOTH



### PHONEBOOTH



# **PUBLIC BATHROOM**



#### 26

## WAYNE HALL - PROTEST



# WAYNE HALL - PROTEST





# WAYNE HALL - BATHROOM



### WAYNE HALL - BATHROOM





# WAYNE HALL - BATHROOM







## **ARKHAM STATE HOSPITAL - RECORDS**



# ARKHAM STATE HOSPITAL - RECORDS



### ARTHUR'S NEIGHBORHOOD - STAIRS



# ARTHUR'S NEIGHBORHOOD - STAIRS



## **MURRAY FRANKLIN SHOW - THEATER**



#### CONCEPTUAL ILLUSTRATION

## **MURRAY FRANKLIN SHOW - THEATER**



# **MURRAY FRANKLIN SHOW - DRESSING ROOM**



CONCEPTUAL ILLUSTRATION

1

## **MURRAY FRANKLIN SHOW - DRESSING ROOM**





#### CONCEPTUAL ILLUSTRATION







# THE WAYNES ARE KILLED



## THE WAYNES ARE KILLED



# **ARKHAM STATE HOSPITAL - INTERVIEW ROOM**



CONCEPTUAL ILLUSTRATION

## **ARKHAM STATE HOSPITAL - INTERVIEW ROOM**



# ARKHAM STATE HOSPITAL - HALLWAY



#### CONCEPTUAL ILLUSTRATION

# ARKHAM STATE HOSPITAL - HALLWAY



RIOT









# PRODUCTION DESIGNER | MARK FRIEDBERG