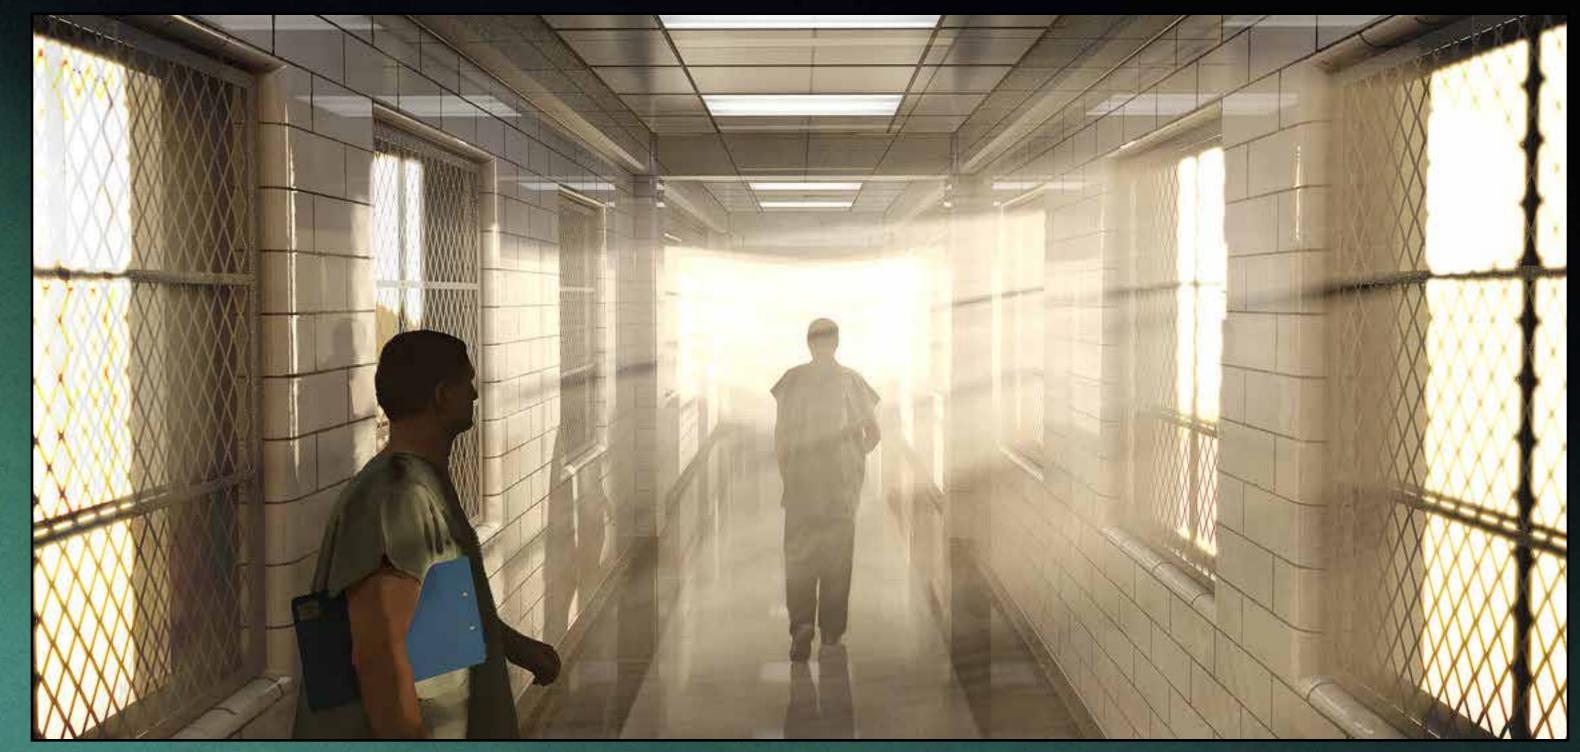

# ARKHAM STATE HOSPITAL - HALLWAY

#### CONCEPTUAL ILLUSTRATION

# ARKHAM STATE HOSPITAL - HALLWAY

RIOT