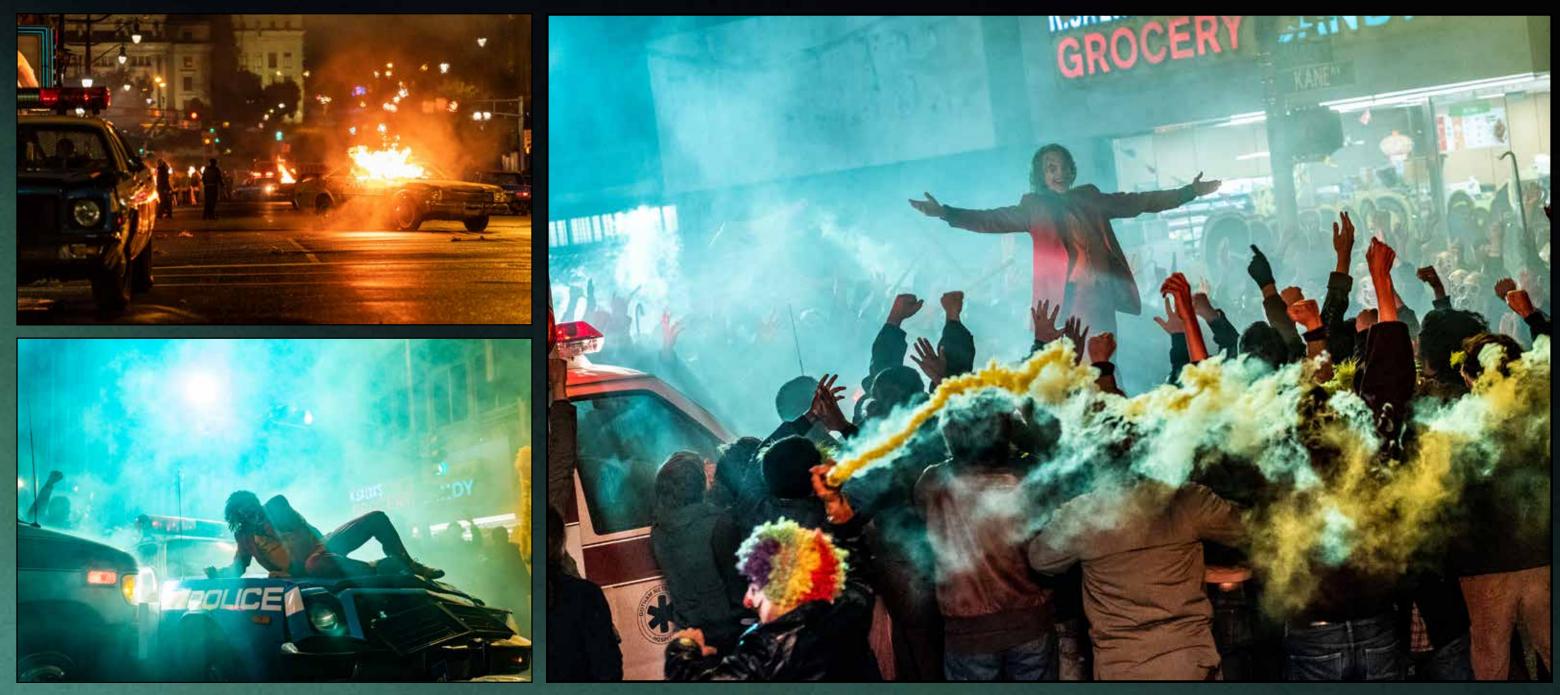

E HALL - BATHROOM



### WAYNE HALL - BATHROOM





# WAYNE HALL - BATHROOM







## **ARKHAM STATE HOSPITAL - RECORDS**



# ARKHAM STATE HOSPITAL - RECORDS



### ARTHUR'S NEIGHBORHOOD - STAIRS



# ARTHUR'S NEIGHBORHOOD - STAIRS



## **MURRAY FRANKLIN SHOW - THEATER**



#### CONCEPTUAL ILLUSTRATION

## **MURRAY FRANKLIN SHOW - THEATER**



# **MURRAY FRANKLIN SHOW - DRESSING ROOM**



CONCEPTUAL ILLUSTRATION

1

## **MURRAY FRANKLIN SHOW - DRESSING ROOM**





#### CONCEPTUAL ILLUSTRATION







# THE WAYNES ARE KILLED



## THE WAYNES ARE KILLED



# **ARKHAM STATE HOSPITAL - INTERVIEW ROOM**



CONCEPTUAL ILLUSTRATION

## **ARKHAM STATE HOSPITAL - INTERVIEW ROOM**



# ARKHAM STATE HOSPITAL - HALLWAY



#### CONCEPTUAL ILLUSTRATION

# ARKHAM STATE HOSPITAL - HALLWAY



RIOT









# PRODUCTION DESIGNER | MARK FRIEDBERG