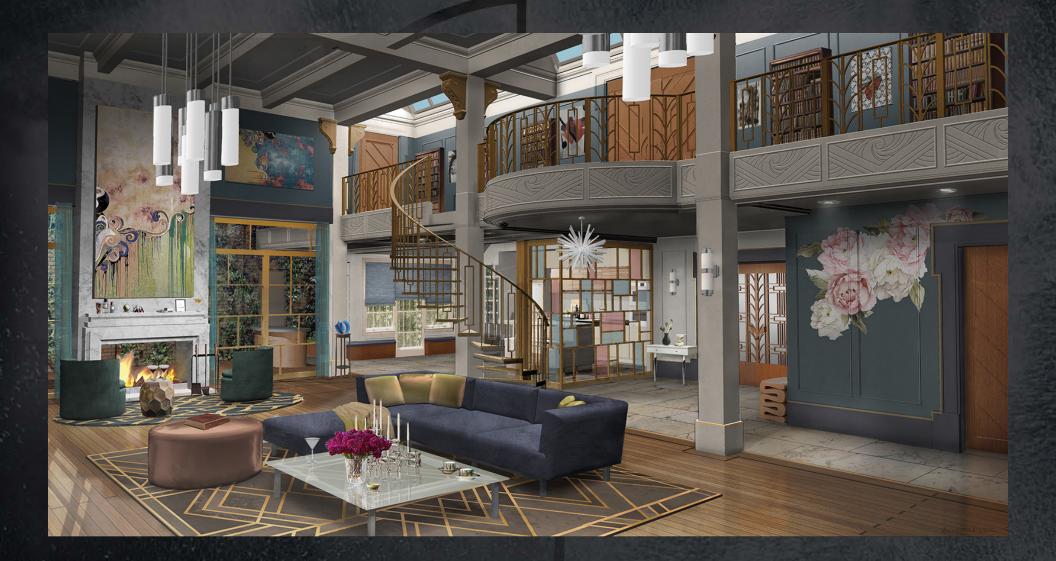

SEASON FOUR PRODUCTION DESIGNER: MARGOT READY



## Full Set Build : New York Penthouse MAGICIANS



#### Illustration **THE MAGICIANS**

## Set MAGICIANS

.

100



# 





# ..... R

## Title MAGICIANS











## Set at Location: Nomadic Village MAGICIANS



## Illustration THE MAGICIANS

## Set MAGICIANS













1 20





## Escape Room MAGICIANS

## POPCORN . THE MAGICIANS





## Work in Progress MAGICIANS



## Set Build: Neitherlands Library - Illustration MAGICIANS



ILUNES







Neitherlands Library Conference Room - Illustration & Set

#### THE MAGICIANS





## Neitherlands Library Cells - Illustration & Set MAGICIANS



## Neitherlands Library Cells - Illustration MAGICIANS



## Fantasy: Sylvan Fields, Rave and Watery Cave MAGICIANS

Thank you to our amazing art team for dreaming big. Thank you to Syfy for any publicity or screen shots included in this presentatio