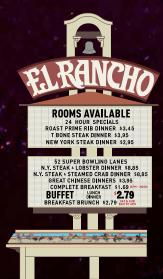

# IMPERIAL BUFFET-

BREAKFAST 7A.M. – 11 A.M. \$2.49

LUNCH 11 A.M. – 2 P.M. \$3.29 **DINNER** 4P.M.-11P.M. \$4.69

INT. FAN-TAN LOBBY / RESTAURANT