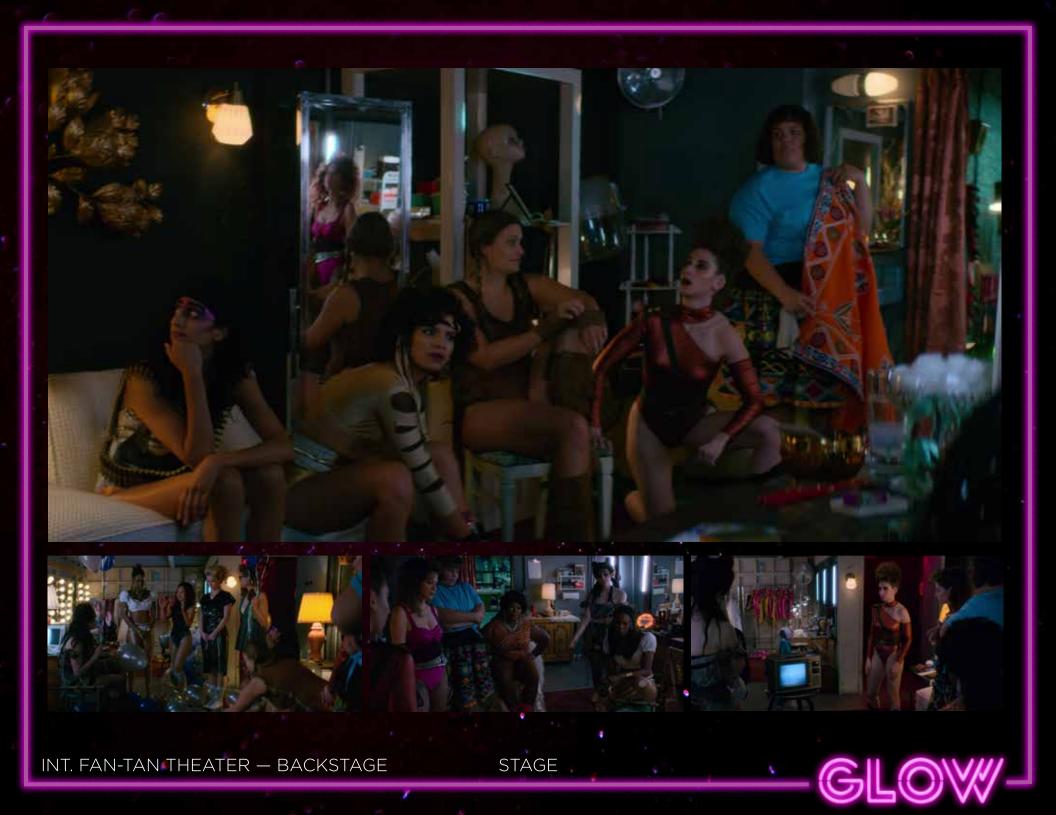

GLOW-

STAGE

GLOW-

INT. FAN-TAN THEATER — BACKSTAGE

STAGE • PLAN

INT. PENTHOUSE

INT. PENTHOUSE

STAGE • PLAN