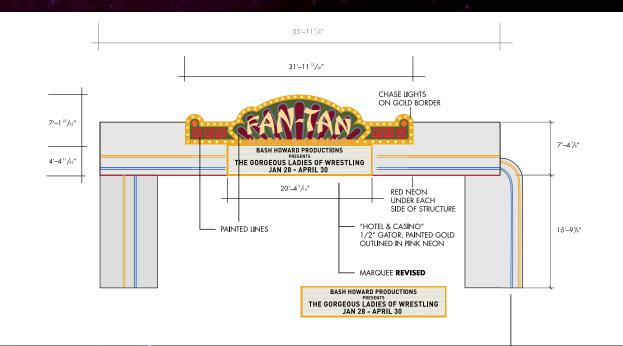

SEASON 3

TODD FJELSTED VALERIE GREEN CYNTHIA SLAGTER

CATE BANGS

MORGAN LINDSEY PRICE

FAN-TAN FACADE

LOCATION

GLOW-

FAN-TAN FACADE

LOCATION

GLOW

- "FAN-TAN" LETTERS DIMENSIONAL OUT OF 1/4" SINTRA – GLITTERED AND WITH LIGHTS POPPING THROUGH LIKE REFERENCES TO THE RIGHT. OUTLINED IN AMBER NEON
- GREEN FAN GLITTERED BACKING
- BODY GREEN GLITTER

WELCOME STRIPPERS CONVENTION

GOLDEN G-STRING AWARDS
JANUARY 28<sup>TH</sup>

FAN-TAN FACADE

LOCATION • GRAPHICS

INT. FAN-TAN LOBBY

INT./EXT. FAN-TAN

INSPIRATION

GLOW-