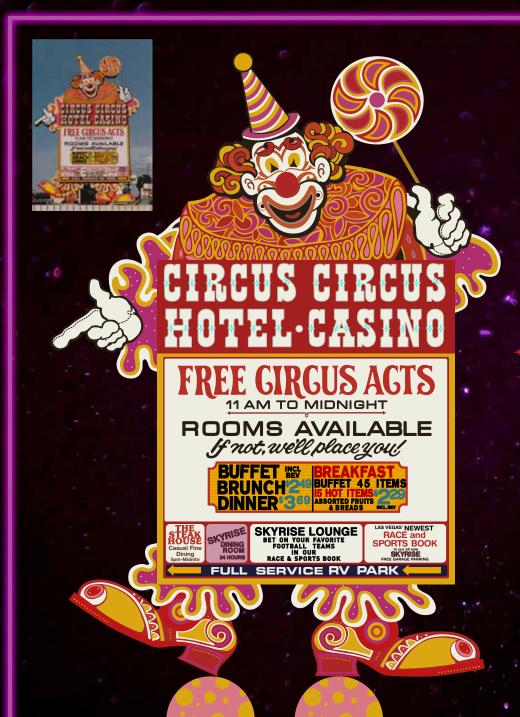

SEASON 3

TODD FJELSTED VALERIE GREEN CYNTHIA SLAGTER

CATE BANGS

MORGAN LINDSEY PRICE

FAN-TAN FACADE

LOCATION

GLOW-

FAN-TAN FACADE

LOCATION

GLOW

- "FAN-TAN" LETTERS DIMENSIONAL OUT OF 1/4" SINTRA – GLITTERED AND WITH LIGHTS POPPING THROUGH LIKE REFERENCES TO THE RIGHT. OUTLINED IN AMBER NEON
- GREEN FAN GLITTERED BACKING
- BODY GREEN GLITTER

WELCOME STRIPPERS CONVENTION

GOLDEN G-STRING AWARDS
JANUARY 28<sup>TH</sup>

FAN-TAN FACADE

LOCATION • GRAPHICS

INT. FAN-TAN LOBBY

INT./EXT. FAN-TAN

INSPIRATION

GLOW-