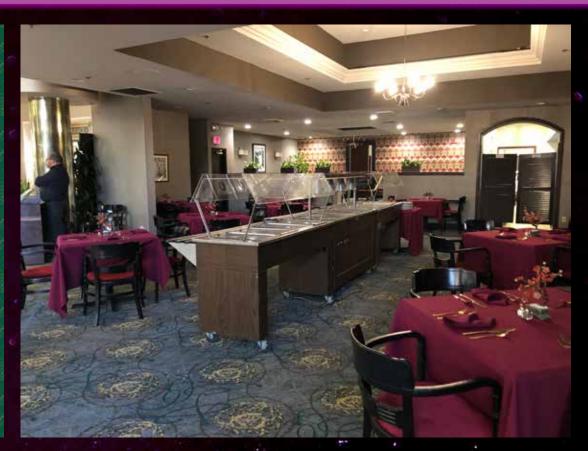

INT. FAN-TAN LOBBY

LOCATION • PLAN

GLOW

INT. FAN-TAN LOBBY / RESTAURANT

# IMPERIAL BUFFET-

BREAKFAST 7A.M. – 11 A.M. \$2.49

LUNCH 11 A.M. – 2 P.M. \$3.29 **DINNER** 4P.M.-11P.M. \$4.69

INT. FAN-TAN LOBBY / RESTAURANT