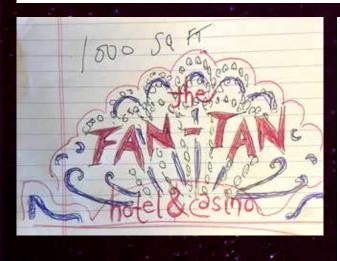

SEASON 3

TODD FJELSTED VALERIE GREEN CYNTHIA SLAGTER

CATE BANGS

MORGAN LINDSEY PRICE

FAN-TAN FACADE

LOCATION

GLOW-

FAN-TAN FACADE

LOCATION

GLOW

- "FAN-TAN" LETTERS DIMENSIONAL OUT OF 1/4" SINTRA – GLITTERED AND WITH LIGHTS POPPING THROUGH LIKE REFERENCES TO THE RIGHT. OUTLINED IN AMBER NEON
- GREEN FAN GLITTERED BACKING
- BODY GREEN GLITTER