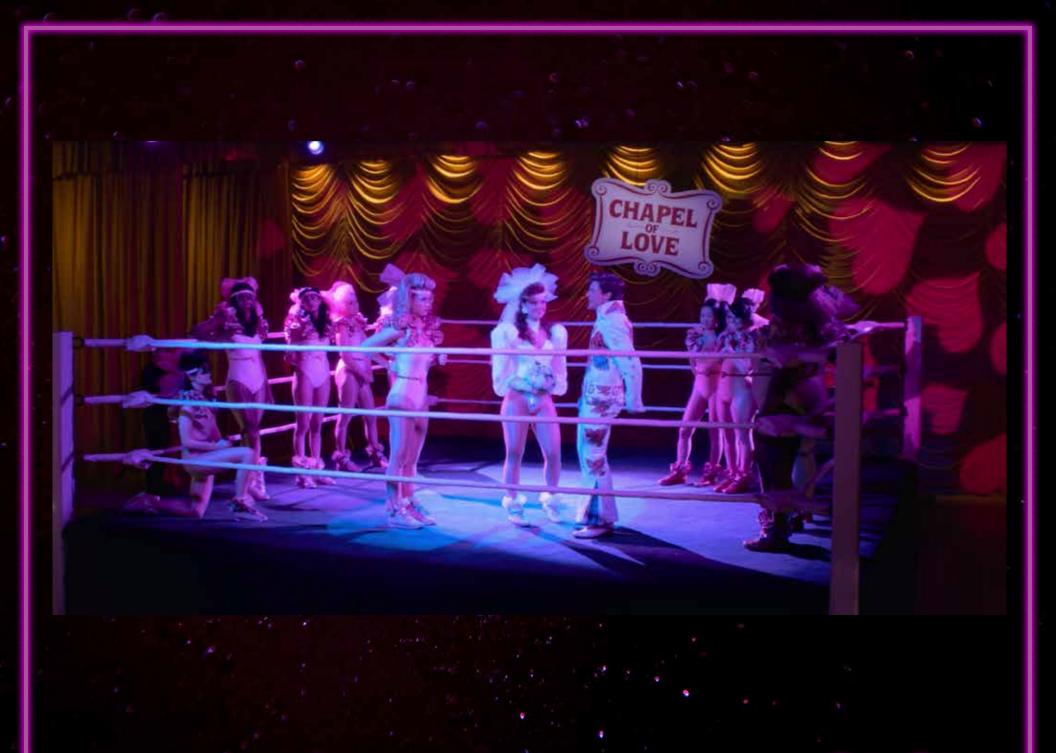

INT. FAN-TAN CASINO

STAGE

GLOW-

INT. FAN-TAN CASINO

STAGE

GLOW

WIN \$50,00000 **BONUS** 

eno

INT. FAN-TAN CASINO

INT. FAN-TAN CASINO

STAGE

GLOW

INT. FAN-TAN CASINO

STAGE

GLOW-

STAGE • PLAN