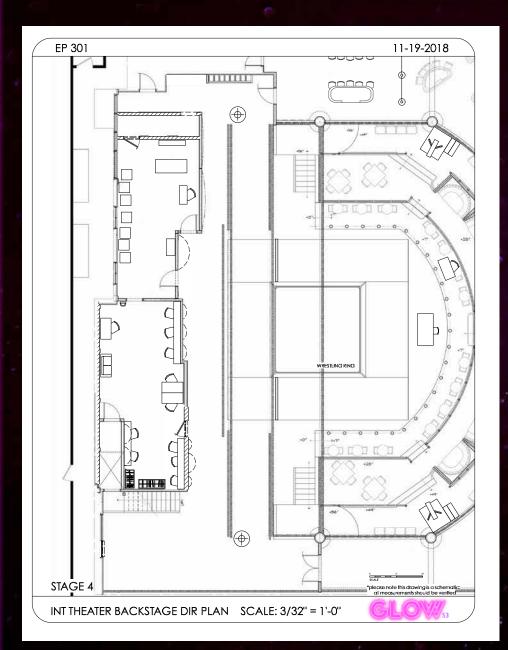

GLOW-

STAGE

GLOW-

INT. FAN-TAN THEATER — BACKSTAGE

STAGE • PLAN

INT. PENTHOUSE

INT. PENTHOUSE

STAGE • PLAN