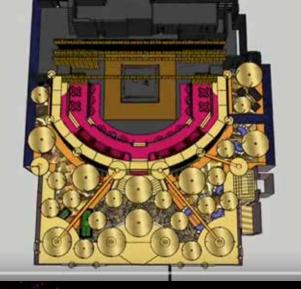

INT. FAN-TAN CASINO

INT. FAN-TAN CASINO

STAGE

GLOW

INT. FAN-TAN CASINO

STAGE

GLOW-

STAGE • PLAN

GLOW-

STAGE

GLOW-

INT. FAN-TAN THEATER — BACKSTAGE

STAGE • PLAN

INT. PENTHOUSE

INT. PENTHOUSE

STAGE • PLAN