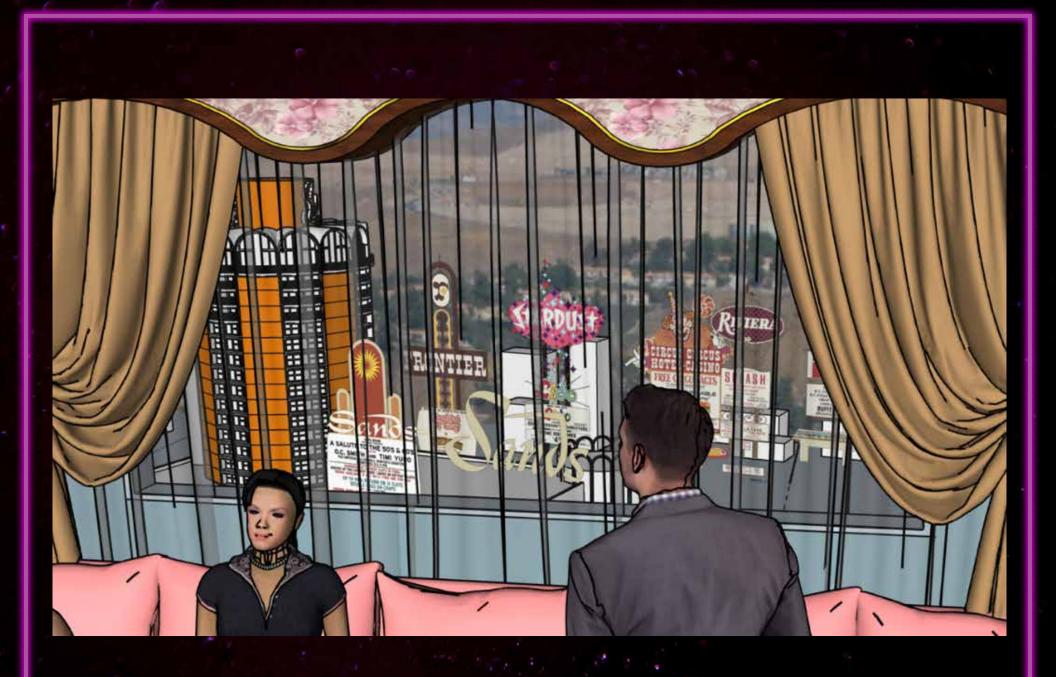

GLOW-

STAGE

GLOW-

INT. FAN-TAN THEATER — BACKSTAGE

STAGE • PLAN

INT. PENTHOUSE

INT. PENTHOUSE

STAGE • PLAN