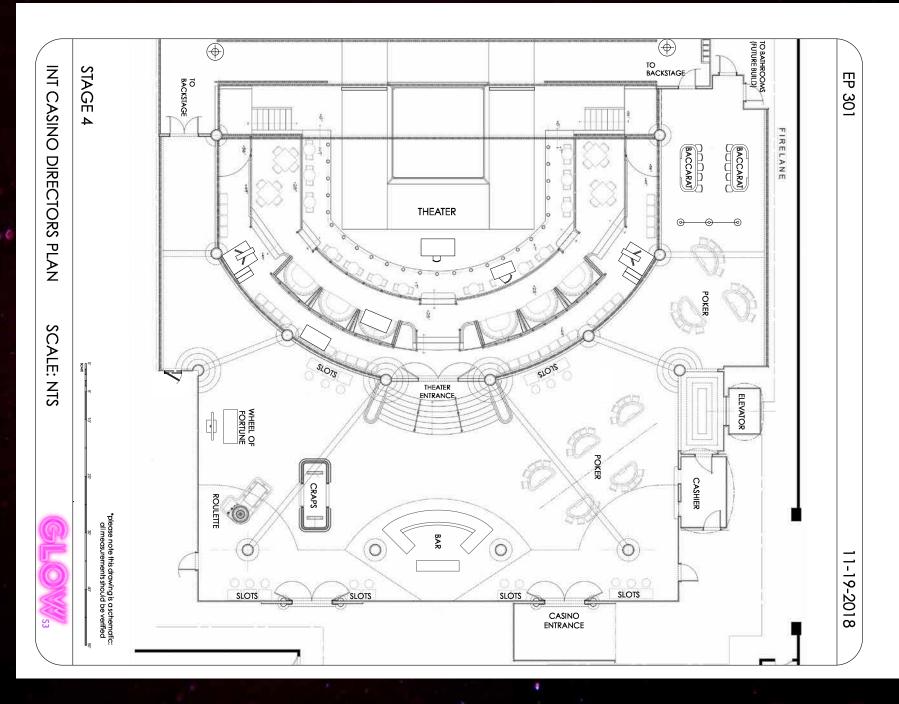

INT. FAN-TAN CASINO

STAGE

GLOW-

INT. FAN-TAN CASINO

STAGE

GLOW

WIN \$50,00000 **BONUS** 

eno

INT. FAN-TAN CASINO

INT. FAN-TAN CASINO

STAGE

GLOW

INT. FAN-TAN CASINO

STAGE

GLOW-

STAGE • PLAN

GLOW-

STAGE

GLOW-

INT. FAN-TAN THEATER — BACKSTAGE

STAGE • PLAN

INT. PENTHOUSE

INT. PENTHOUSE

STAGE • PLAN