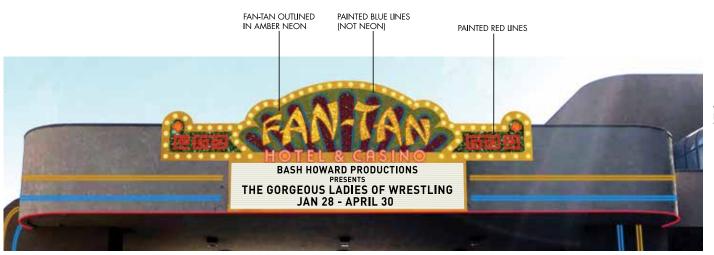

LOCATION

GLOW

- "FAN-TAN" LETTERS DIMENSIONAL OUT OF 1/4" SINTRA – GLITTERED AND WITH LIGHTS POPPING THROUGH LIKE REFERENCES TO THE RIGHT. OUTLINED IN AMBER NEON
- GREEN FAN GLITTERED BACKING
- BODY GREEN GLITTER