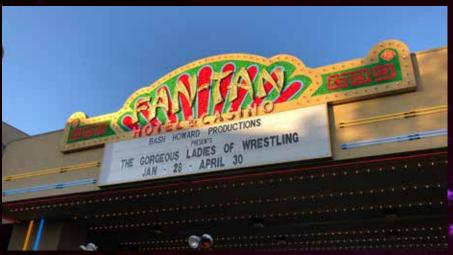

SEASON 3

TODD FJELSTED VALERIE GREEN CYNTHIA SLAGTER

CATE BANGS

MORGAN LINDSEY PRICE

FAN-TAN FACADE

LOCATION

GLOW-

FAN-TAN FACADE

LOCATION

GLOW

- "FAN-TAN" LETTERS DIMENSIONAL OUT OF 1/4" SINTRA – GLITTERED AND WITH LIGHTS POPPING THROUGH LIKE REFERENCES TO THE RIGHT. OUTLINED IN AMBER NEON
- GREEN FAN GLITTERED BACKING
- BODY GREEN GLITTER

WELCOME STRIPPERS CONVENTION

GOLDEN G-STRING AWARDS
JANUARY 28<sup>TH</sup>

FAN-TAN FACADE

LOCATION • GRAPHICS

INT. FAN-TAN LOBBY

INT./EXT. FAN-TAN

INSPIRATION

GLOW-