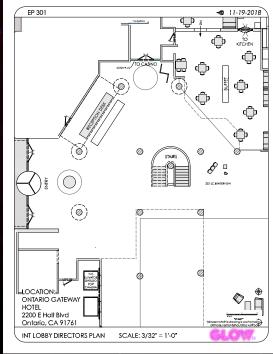

SEASON 3

TODD FJELSTED VALERIE GREEN CYNTHIA SLAGTER

CATE BANGS

MORGAN LINDSEY PRICE



FAN-TAN FACADE

LOCATION

GLOW-







FAN-TAN FACADE

LOCATION

GLOW



- "FAN-TAN" LETTERS DIMENSIONAL OUT OF 1/4" SINTRA – GLITTERED AND WITH LIGHTS POPPING THROUGH LIKE REFERENCES TO THE RIGHT. OUTLINED IN AMBER NEON
- GREEN FAN GLITTERED BACKING
- BODY GREEN GLITTER













WELCOME STRIPPERS CONVENTION

GOLDEN G-STRING AWARDS
JANUARY 28<sup>TH</sup>

FAN-TAN FACADE

LOCATION • GRAPHICS





INT. FAN-TAN LOBBY





INT./EXT. FAN-TAN

INSPIRATION

GLOW-









INT. FAN-TAN LOBBY

LOCATION • PLAN

GLOW

















INT. FAN-TAN LOBBY / RESTAURANT



# IMPERIAL BUFFET-

BREAKFAST 7A.M. – 11 A.M. \$2.49

LUNCH 11 A.M. – 2 P.M. \$3.29 **DINNER** 4P.M.-11P.M. \$4.69











INT. FAN-TAN LOBBY / RESTAURANT









## CASINO RULES

- MUST BE 18 YEARS OF AGE OR OLDER TO PLAY OR BE PRESENT ON THE CASINO FLOOR
- ACCEPTABLE FORMS OF ID:
  DRIVERS LICENSE
  NON-DRIVER ID
  PASSPORT (PASSPORT CARD)
  MILITARY ID
- CARD COUNTING AND/OR THE USE OF ANY MECHANICAL/ELEC-TRICAL OR ANY OTHER TYPE OF DEVICE IS STRICTLY PROHIBITED.
- NO SYNDICATE BETTING ALLOWED
- NO VIDEO OR PHOTOGRAPHY ALLOWED
- ALL PARCELS AND PACKAGES ARE SUBJECT TO SEARCH

### **EMERGENCY EVACUATION PLAN**

IN CASE OF FIRE, USE EXITS. DO NOT USE ELEVATORS.

#### YOU ARE ON LEVEL 1

-