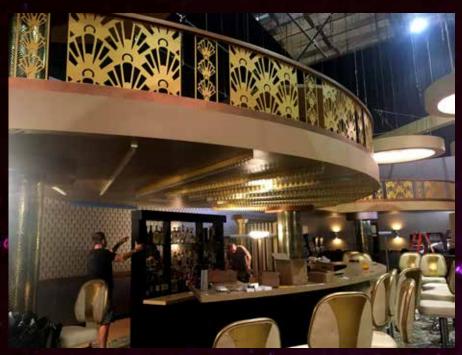

INT. FAN-TAN CASINO

STAGE

GLOW-

INT. FAN-TAN CASINO

STAGE

GLOW

WIN \$50,00000 **BONUS** 

eno

INT. FAN-TAN CASINO

INT. FAN-TAN CASINO

STAGE

GLOW

INT. FAN-TAN CASINO

STAGE

GLOW-

STAGE • PLAN