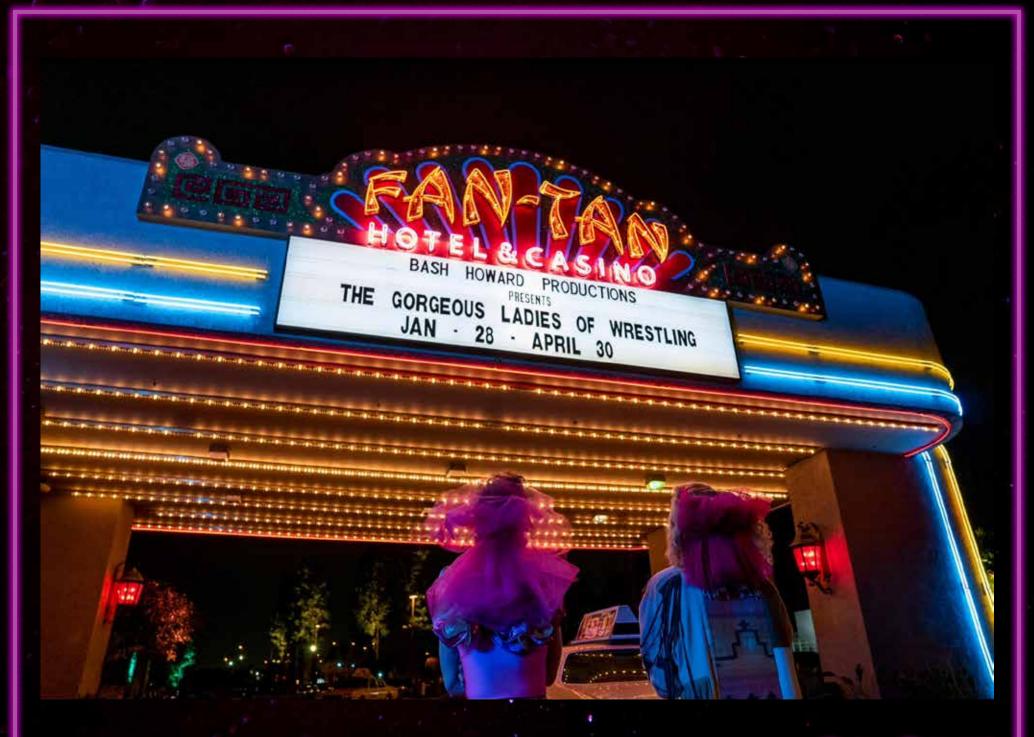

SEASON 3

TODD FJELSTED VALERIE GREEN CYNTHIA SLAGTER

CATE BANGS

MORGAN LINDSEY PRICE

FAN-TAN FACADE

LOCATION

GLOW-

FAN-TAN FACADE

LOCATION

GLOW

- "FAN-TAN" LETTERS DIMENSIONAL OUT OF 1/4" SINTRA – GLITTERED AND WITH LIGHTS POPPING THROUGH LIKE REFERENCES TO THE RIGHT. OUTLINED IN AMBER NEON
- GREEN FAN GLITTERED BACKING
- BODY GREEN GLITTER

WELCOME STRIPPERS CONVENTION

GOLDEN G-STRING AWARDS
JANUARY 28<sup>TH</sup>

FAN-TAN FACADE

LOCATION • GRAPHICS

INT. FAN-TAN LOBBY

INT./EXT. FAN-TAN

INSPIRATION

GLOW-