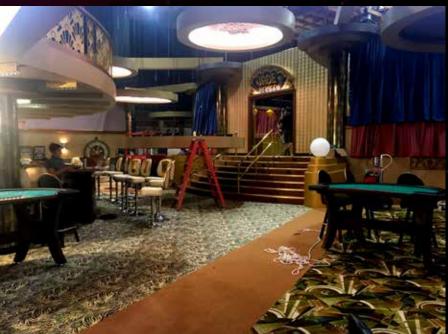

INT. FAN-TAN CASINO

STAGE

GLOW-

INT. FAN-TAN CASINO

STAGE

GLOW

WIN \$50,00000 **BONUS** 

eno

INT. FAN-TAN CASINO

INT. FAN-TAN CASINO

STAGE

GLOW

INT. FAN-TAN CASINO

STAGE

GLOW-

STAGE • PLAN