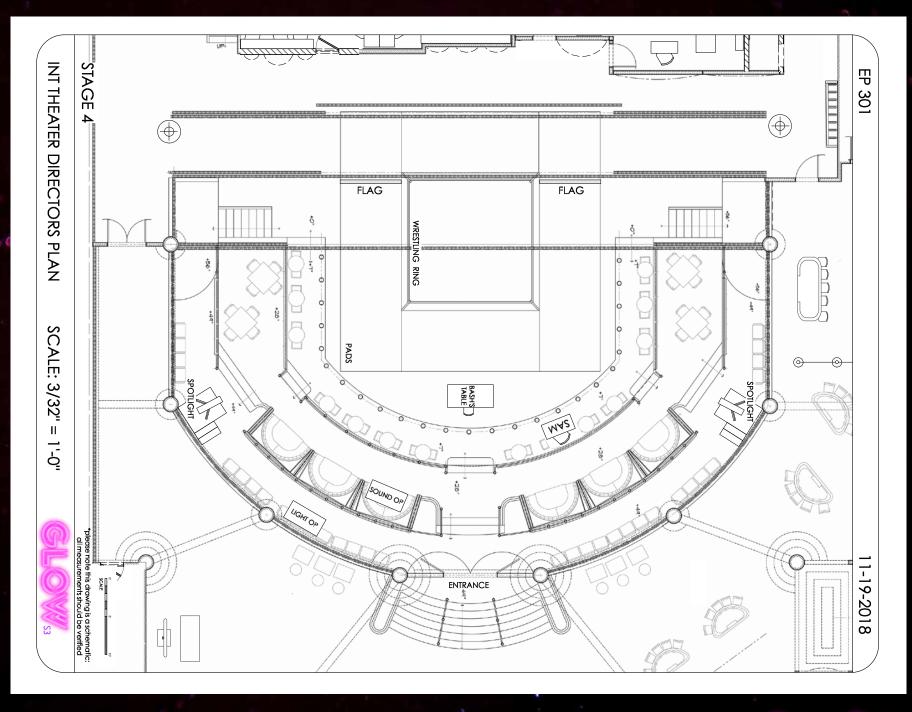

INT. FAN-TAN CASINO

INT. FAN-TAN CASINO

STAGE

GLOW

INT. FAN-TAN CASINO

STAGE

GLOW-

STAGE • PLAN

GLOW-

STAGE

GLOW-

INT. FAN-TAN THEATER — BACKSTAGE

STAGE • PLAN

INT. PENTHOUSE

INT. PENTHOUSE

STAGE • PLAN