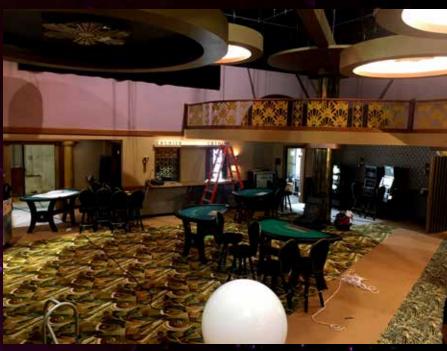

INT. FAN-TAN CASINO

STAGE

GLOW-

INT. FAN-TAN CASINO

STAGE

GLOW

WIN \$50,00000 **BONUS** 

eno

INT. FAN-TAN CASINO

INT. FAN-TAN CASINO

STAGE

GLOW

INT. FAN-TAN CASINO

STAGE

GLOW-

STAGE • PLAN