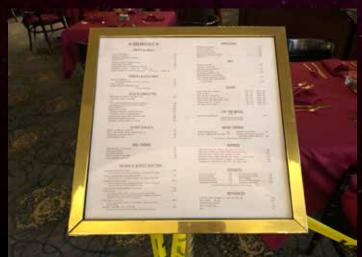

# IMPERIAL BUFFET-

BREAKFAST 7A.M. – 11 A.M. \$2.49

LUNCH 11 A.M. – 2 P.M. \$3.29 **DINNER** 4P.M.-11P.M. \$4.69

INT. FAN-TAN LOBBY / RESTAURANT