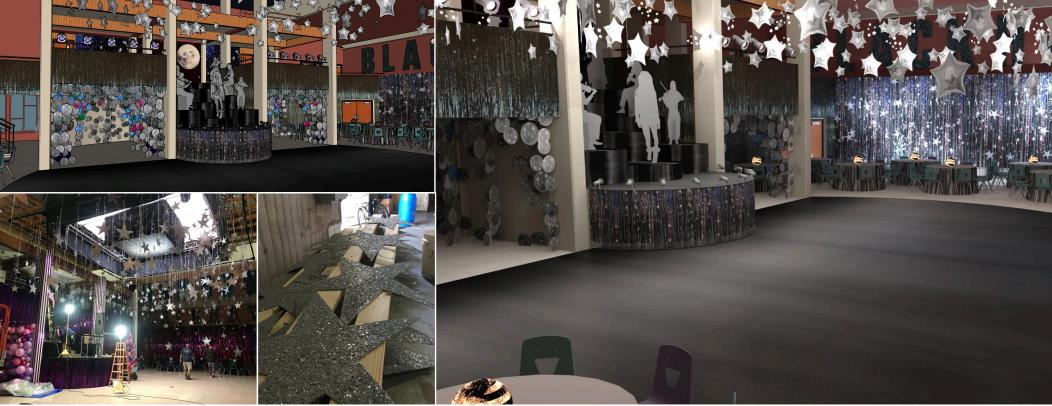

# euphoria

A24

HBO





# EAST HIGHLAND SCHOOL - BATHROOM







### WINTER FORMAL



















# FINALE DANCE SEQUENCE





## CASSIE & LEXI'S BATHROOM









SET PHOTO

PRE-VIS













JUDY GARLAND BATHROOM

LENNY BRUCE BATHROOM













### TC'S APARTMENT

















nate killing fantasy











PRODUCTION DESIGNER

**ART DIRECTOR** 

ART DIRECTOR

**ASST ART DIRECTOR** 

**ASST ART DIRECTOR** 

SET DESIGNER

SET DESIGNER

**KAY LEE** 

**ERIC JEON** 

**MICHAEL HERSEY** 

KIRBY FEAGAN

**KIT STOLEN** 

LIA BURTON

**KEENE KOPPER** 

**GRAPHIC DESIGNER** 

**SET DECORATOR** 

**SET DECORATOR** 

CONSTRUCTION COORDINATOR

ART DEPT COORDINATOR

MICHELLE PETERS

**ADAM WILLIS** 

**ALISON KORTH** 

**ROBERT J MARA** 

DANIELLE LEVESQUE