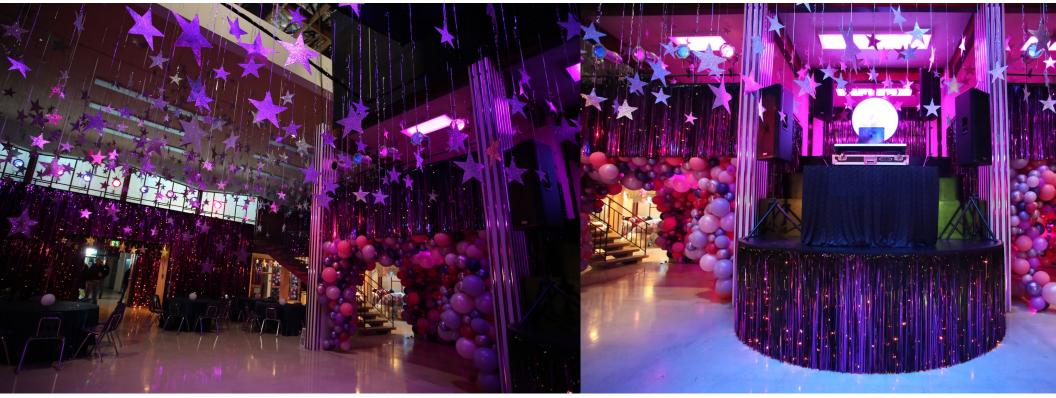

# euphoria

A24

HBO





# EAST HIGHLAND SCHOOL - BATHROOM







### WINTER FORMAL



















# FINALE DANCE SEQUENCE





## CASSIE & LEXI'S BATHROOM









SET PHOTO

PRE-VIS













JUDY GARLAND BATHROOM

LENNY BRUCE BATHROOM













### TC'S APARTMENT

















nate killing fantasy











PRODUCTION DESIGNER

**ART DIRECTOR** 

ART DIRECTOR

**ASST ART DIRECTOR** 

**ASST ART DIRECTOR** 

SET DESIGNER

SET DESIGNER

**KAY LEE** 

**ERIC JEON** 

**MICHAEL HERSEY** 

KIRBY FEAGAN

**KIT STOLEN** 

LIA BURTON

**KEENE KOPPER** 

**GRAPHIC DESIGNER** 

**SET DECORATOR** 

**SET DECORATOR** 

CONSTRUCTION COORDINATOR

ART DEPT COORDINATOR

MICHELLE PETERS

**ADAM WILLIS** 

**ALISON KORTH** 

**ROBERT J MARA** 

DANIELLE LEVESQUE