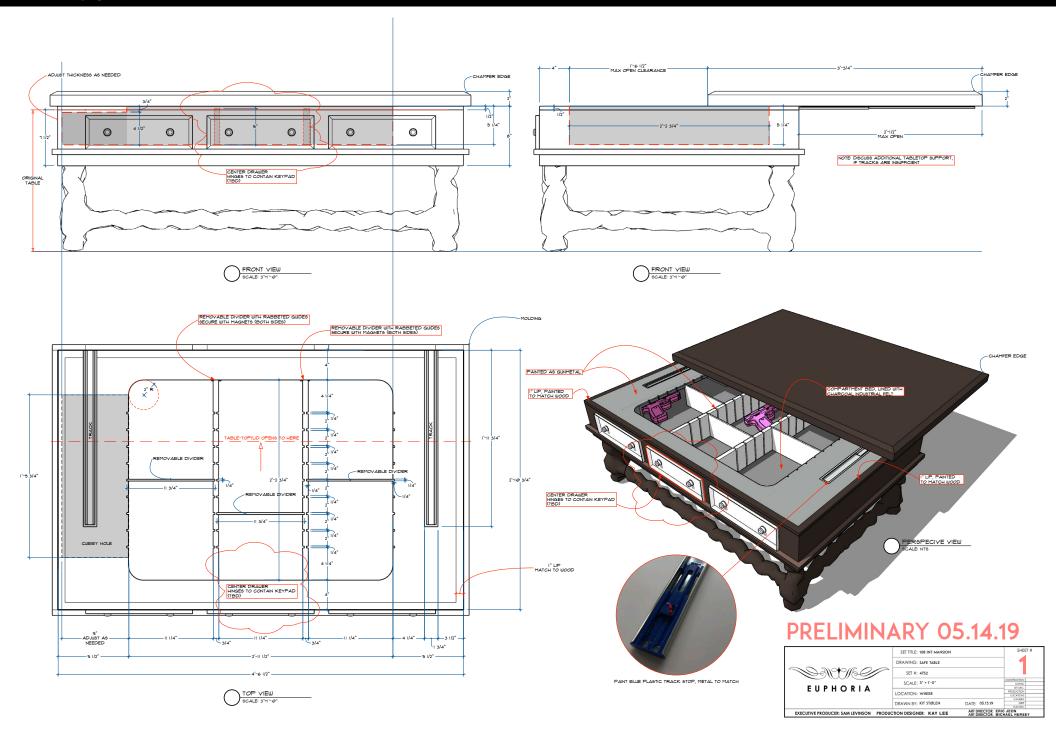

### TC'S APARTMENT

nate killing fantasy

PRODUCTION DESIGNER

**ART DIRECTOR** 

ART DIRECTOR

**ASST ART DIRECTOR** 

**ASST ART DIRECTOR** 

SET DESIGNER

SET DESIGNER

**KAY LEE** 

**ERIC JEON** 

**MICHAEL HERSEY** 

KIRBY FEAGAN

**KIT STOLEN** 

LIA BURTON

**KEENE KOPPER** 

**GRAPHIC DESIGNER** 

**SET DECORATOR** 

**SET DECORATOR** 

CONSTRUCTION COORDINATOR

ART DEPT COORDINATOR

MICHELLE PETERS

**ADAM WILLIS** 

**ALISON KORTH** 