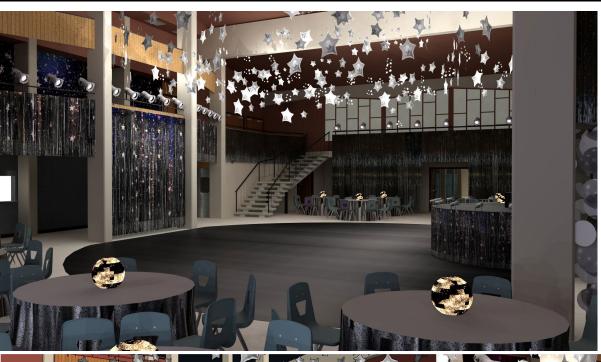

# euphoria

A24

HBO





# EAST HIGHLAND SCHOOL - BATHROOM







### WINTER FORMAL



















# FINALE DANCE SEQUENCE





## CASSIE & LEXI'S BATHROOM









SET PHOTO

PRE-VIS













JUDY GARLAND BATHROOM

LENNY BRUCE BATHROOM













### TC'S APARTMENT

















nate killing fantasy











PRODUCTION DESIGNER

**ART DIRECTOR** 

ART DIRECTOR

**ASST ART DIRECTOR** 

**ASST ART DIRECTOR** 

SET DESIGNER

SET DESIGNER

**KAY LEE** 

**ERIC JEON** 

**MICHAEL HERSEY** 

KIRBY FEAGAN

**KIT STOLEN** 

LIA BURTON

**KEENE KOPPER** 

**GRAPHIC DESIGNER** 

**SET DECORATOR** 

**SET DECORATOR** 

CONSTRUCTION COORDINATOR

ART DEPT COORDINATOR

MICHELLE PETERS

**ADAM WILLIS** 

**ALISON KORTH** 

**ROBERT J MARA** 

DANIELLE LEVESQUE