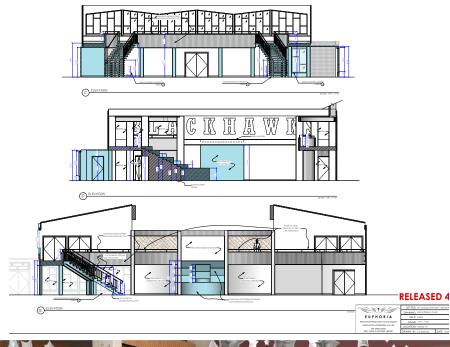

# euphoria

A24

HBO





# EAST HIGHLAND SCHOOL - BATHROOM







### WINTER FORMAL



















# FINALE DANCE SEQUENCE





## CASSIE & LEXI'S BATHROOM









SET PHOTO

PRE-VIS













JUDY GARLAND BATHROOM

LENNY BRUCE BATHROOM













### TC'S APARTMENT

















nate killing fantasy











PRODUCTION DESIGNER

**ART DIRECTOR** 

ART DIRECTOR

**ASST ART DIRECTOR** 

**ASST ART DIRECTOR** 

SET DESIGNER

SET DESIGNER

**KAY LEE** 

**ERIC JEON** 

**MICHAEL HERSEY** 

KIRBY FEAGAN

**KIT STOLEN** 

LIA BURTON

**KEENE KOPPER** 

**GRAPHIC DESIGNER** 

**SET DECORATOR** 

**SET DECORATOR** 

CONSTRUCTION COORDINATOR

ART DEPT COORDINATOR

MICHELLE PETERS

**ADAM WILLIS** 

**ALISON KORTH** 

**ROBERT J MARA** 

DANIELLE LEVESQUE