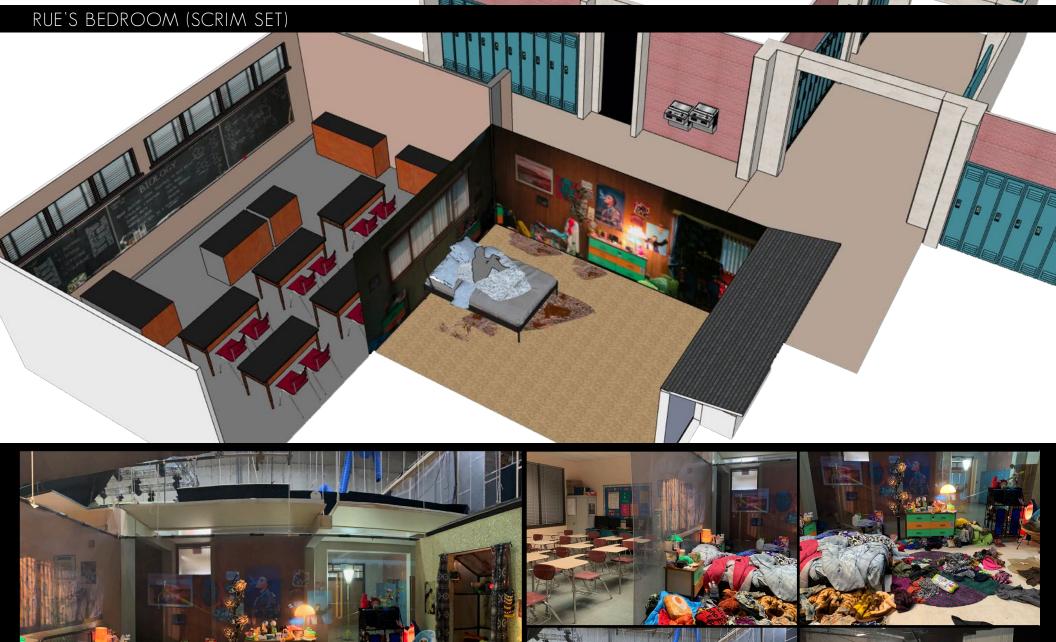

# euphoria

A24

HBO





# EAST HIGHLAND SCHOOL - BATHROOM







### WINTER FORMAL



















# FINALE DANCE SEQUENCE





## CASSIE & LEXI'S BATHROOM









SET PHOTO

PRE-VIS













JUDY GARLAND BATHROOM

LENNY BRUCE BATHROOM













### TC'S APARTMENT

















nate killing fantasy











PRODUCTION DESIGNER

**ART DIRECTOR** 

ART DIRECTOR

**ASST ART DIRECTOR** 

**ASST ART DIRECTOR** 

SET DESIGNER

SET DESIGNER

**KAY LEE** 

**ERIC JEON** 

**MICHAEL HERSEY** 

KIRBY FEAGAN

**KIT STOLEN** 

LIA BURTON

**KEENE KOPPER** 

**GRAPHIC DESIGNER** 

**SET DECORATOR** 

**SET DECORATOR** 

CONSTRUCTION COORDINATOR

ART DEPT COORDINATOR

MICHELLE PETERS

**ADAM WILLIS** 

**ALISON KORTH** 

**ROBERT J MARA** 

DANIELLE LEVESQUE