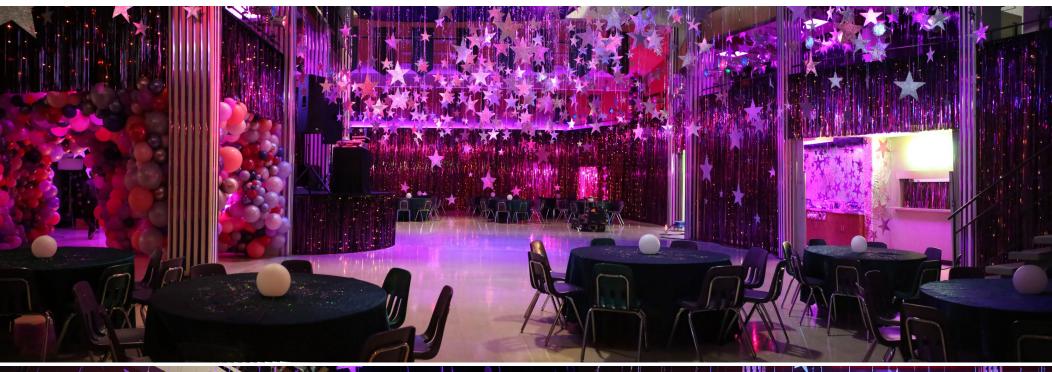

# euphoria

A24

HBO





# EAST HIGHLAND SCHOOL - BATHROOM







### WINTER FORMAL



















# FINALE DANCE SEQUENCE





## CASSIE & LEXI'S BATHROOM









SET PHOTO

PRE-VIS













JUDY GARLAND BATHROOM

LENNY BRUCE BATHROOM













### TC'S APARTMENT

















nate killing fantasy











PRODUCTION DESIGNER

**ART DIRECTOR** 

ART DIRECTOR

**ASST ART DIRECTOR** 

**ASST ART DIRECTOR** 

SET DESIGNER

SET DESIGNER

**KAY LEE** 

**ERIC JEON** 

**MICHAEL HERSEY** 

KIRBY FEAGAN

**KIT STOLEN** 

LIA BURTON

**KEENE KOPPER** 

**GRAPHIC DESIGNER** 

**SET DECORATOR** 

**SET DECORATOR** 

CONSTRUCTION COORDINATOR

ART DEPT COORDINATOR

MICHELLE PETERS

**ADAM WILLIS** 

**ALISON KORTH** 

**ROBERT J MARA** 

DANIELLE LEVESQUE