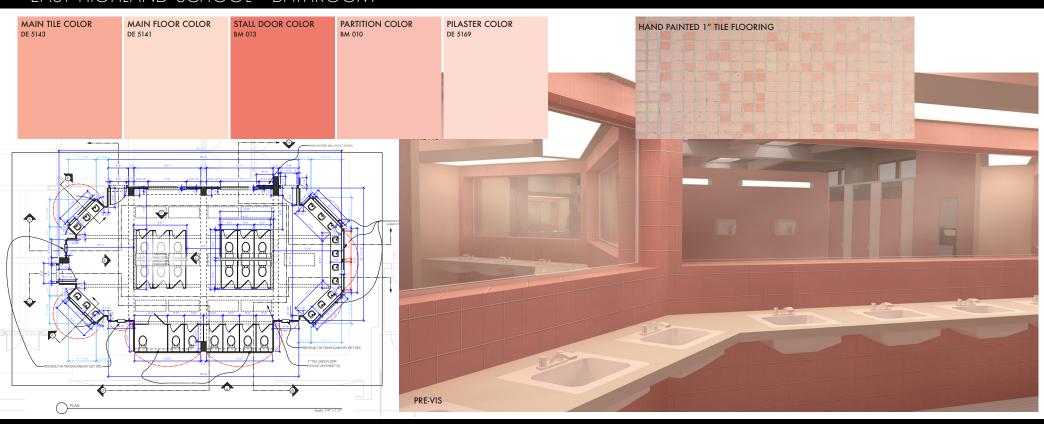

# euphoria

A24

HBO





# EAST HIGHLAND SCHOOL - BATHROOM







### WINTER FORMAL



















# FINALE DANCE SEQUENCE





## CASSIE & LEXI'S BATHROOM









SET PHOTO

PRE-VIS













JUDY GARLAND BATHROOM

LENNY BRUCE BATHROOM













### TC'S APARTMENT

















nate killing fantasy











PRODUCTION DESIGNER

**ART DIRECTOR** 

ART DIRECTOR

**ASST ART DIRECTOR** 

**ASST ART DIRECTOR** 

SET DESIGNER

SET DESIGNER

**KAY LEE** 

**ERIC JEON** 

**MICHAEL HERSEY** 

KIRBY FEAGAN

**KIT STOLEN** 

LIA BURTON

**KEENE KOPPER** 

**GRAPHIC DESIGNER** 

**SET DECORATOR** 

**SET DECORATOR** 

CONSTRUCTION COORDINATOR

ART DEPT COORDINATOR

MICHELLE PETERS

**ADAM WILLIS** 

**ALISON KORTH** 

**ROBERT J MARA** 

DANIELLE LEVESQUE