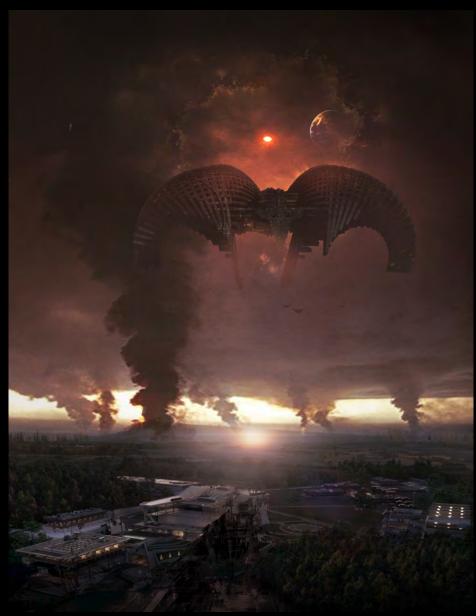

Titan 2 | Concept Art by Chris Kesler

Thanos's Hut | Concept Art by Bob Cheshire

Early Design of Thanos's Hut | 3D Design by Chris Kesler

Concept Art by Mark Swain

Dropships | Concept Art by Paul Chandler & Roberto F Castro