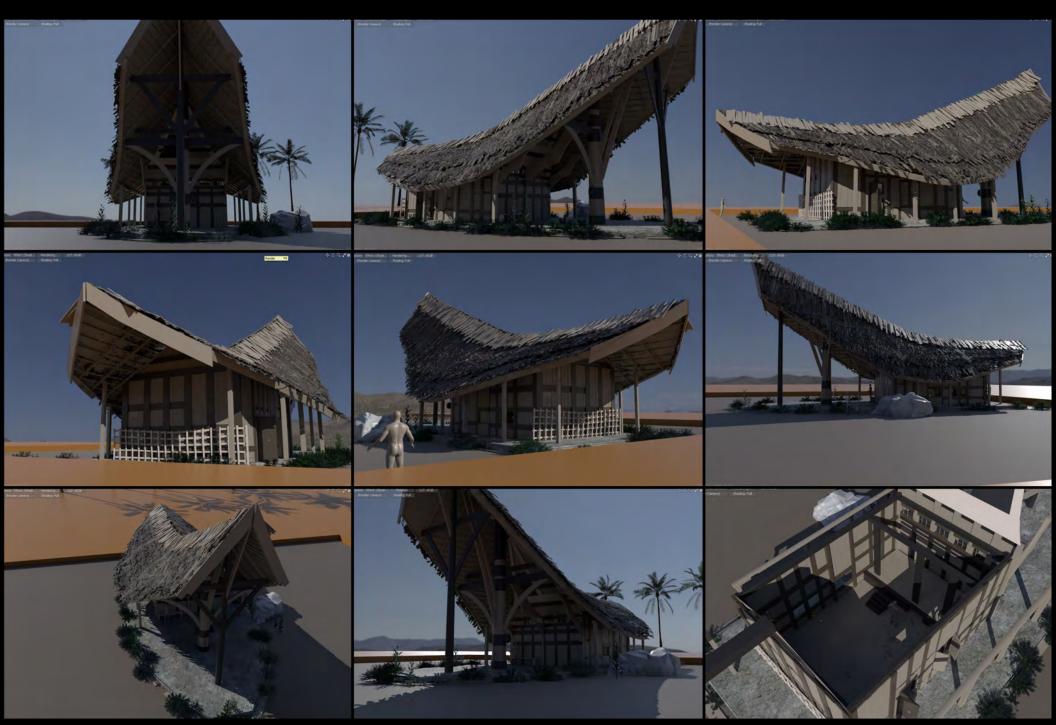

Titan 2 | Concept Art by Chris Kesler

Thanos's Hut | Concept Art by Bob Cheshire

Early Design of Thanos's Hut | 3D Design by Chris Kesler

Concept Art by Mark Swain

Dropships | Concept Art by Paul Chandler & Roberto F Castro