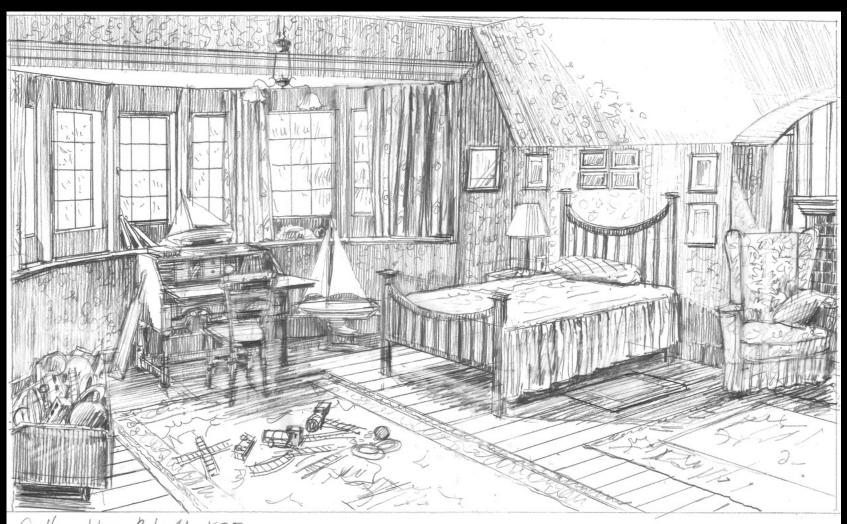

ND TO SHOOT. WE ARE VERY PROUD IT WORKED.

IT WAS BASED ON QUITE A BOLD CONCEIT, THAT ONE EXCAVATION COULD PHYSICALLY BE SHOT IN TWO PLACES AND REMAIN IMPERCEPTIBLE TO THE AUDIENCE.

#### THE DIG MOOD AND REFERENCE









Fully excavated boat prepared to public preusing all he Resent Basil at my to Final imag 3c 1/13 181 # 184 18 188 194 195



Se 97 100 104 106 108 111 - Excavation now huge, darker soil in middle, bast lies over chamber



by ording on buried Chambers

Scy 138 39 140 141 143 145 146 From acasales storn Eggy first pyramid Teggy Los

Scy 138 29 140 141 143 145 146

Brown acasales storn Eggy first pyramid Teggy Los

119 120 124 125 128 129 131 132. Bunel shamber percalal Edith within Some Pakes 1



















### SUTTON HOO HOUSE



### SUTTON HOO INTERIOR - MOOD





Sulfon Hoo Robert's room







## MOOD











Sufan Ho Library







# MOOD







Sutton Hoo Duning Room









Lyon's bitchen





Basil's Cottage Interior





## SEASIDE HOTEL MOOD











The Bull hotel bedroom





Basil's bedroom at Lyon's





## MOOD SUFFOLK