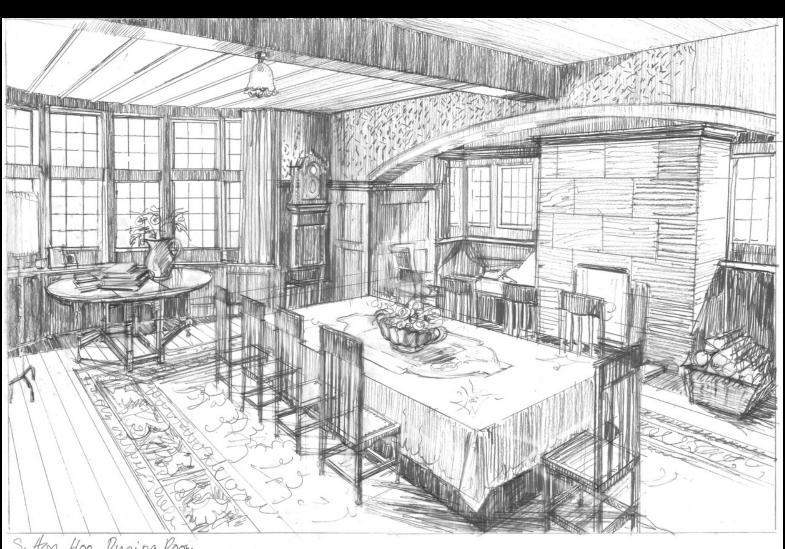

EXCAVATION COULD PHYSICALLY BE SHOT IN TWO PLACES AND REMAIN IMPERCEPTIBLE TO THE AUDIENCE.

#### THE DIG MOOD AND REFERENCE









Fully excavated boat prepared to public preusing all he Resent Basil at my to Final imag 3c 1/13 181 # 184 18 188 194 195



Se 97 100 104 106 108 111 - Excavation now huge, darker soil in middle, bast lies over chamber



by ording on buried Chambers

Scy 138 39 140 141 143 145 146 From acasales storn Eggy first pyramid Teggy Los

Scy 138 29 140 141 143 145 146

Brown acasales storn Eggy first pyramid Teggy Los

119 120 124 125 128 129 131 132. Bunel shamber percalal Edith within Some Pakes 1



















### SUTTON HOO HOUSE



### SUTTON HOO INTERIOR - MOOD





Sulfon Hoo Robert's room







## MOOD











Sufan Ho Library







# MOOD







Sutton Hoo Duning Room









Lyon's bitchen





Basil's Cottage Interior





## SEASIDE HOTEL MOOD











The Bull hotel bedroom





Basil's bedroom at Lyon's





## MOOD SUFFOLK