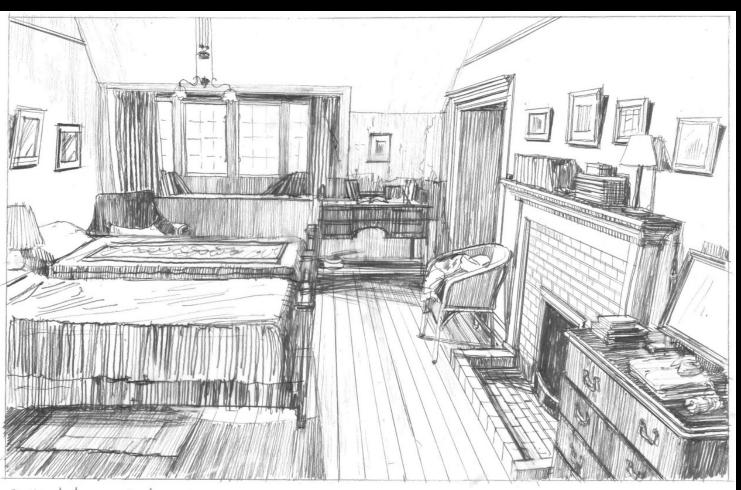

cavated boat prepared to public preusing all he Resent Basil at my to Final imag 3c 1/13 181 # 184 18 188 194 195



Se 97 100 104 106 108 111 - Excavation now huge, darker soil in middle, bast lies over chamber



by ording on buried Chambers

Scy 138 39 140 141 143 145 146 From acasales storn Eggy first pyramid Teggy Los

Scy 138 29 140 141 143 145 146

Brown acasales storn Eggy first pyramid Teggy Los

119 120 124 125 128 129 131 132. Bunel shamber percalal Edith within Some Pakes 1



















### SUTTON HOO HOUSE



### SUTTON HOO INTERIOR - MOOD





Sulfon Hoo Robert's room







## MOOD











Sufan Ho Library







# MOOD







Sutton Hoo Duning Room









Lyon's bitchen





Basil's Cottage Interior





## SEASIDE HOTEL MOOD











The Bull hotel bedroom





Basil's bedroom at Lyon's





## MOOD SUFFOLK