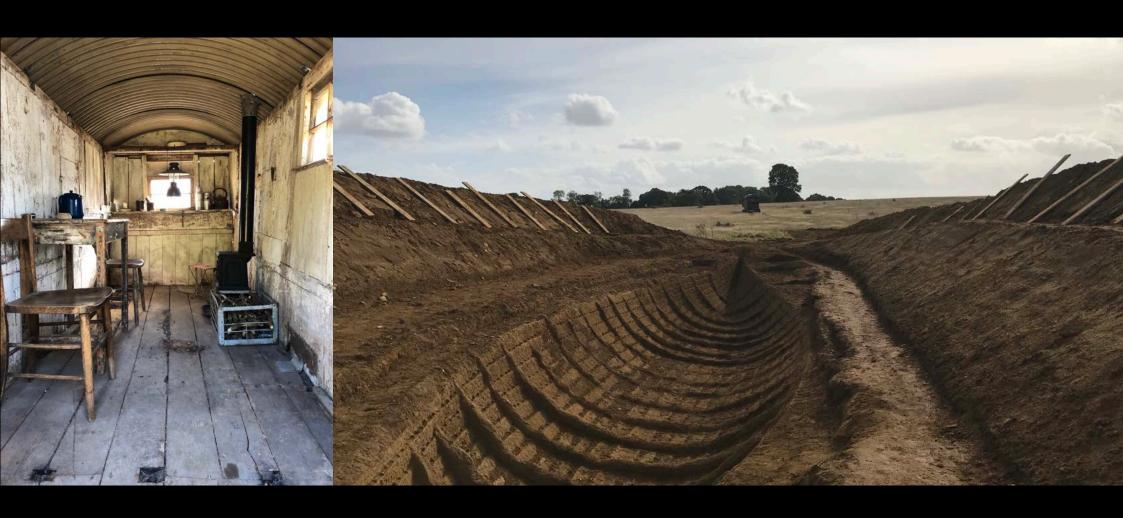

THE BIGGEST CHALLENGE DESIGNING THE DIG WAS HOW TO RECREATE THE EXCAVATION, HOW WE COULD SCHEDULE AND SHOOT AN EVER EVOLVING SET: A LANDSCAPE THAT STARTS AS A FIELD WITH LARGE MOUNDS COVERED IN GRASS, FOLLOWED BY VARIOUS STAGES OF EXCAVATION, A LANDFALL ACCIDENT, AND FINALLY THE REVEAL OF A 100' SAXON BURIAL SHIP.

WE STARTED WITH DIGGERS MAKING REAL MOUNDS AND THEN GROWING GRASS ON THEM ON ONE SITE EXCAVATION SET 1. ANY DIGGING THAT TOOK PLACE UP UNTIL THE MIDDLE OF THE SCRIPT HAPPENED HERE, REAL EXCAVATION IN REAL MOUNDS.

CONTIGUOUS TO THIS SET, WITH A VERY SIMILAR VIEW ON THE HORIZON WAS SET 2: THE EXCAVATED SHIP, FULLY REVEALED. WE SHOT THIS HALF OF THE FILM IN REVERSE; FILLING THE EXCAVATION UNTIL IT VISUALLY MET WITH WHAT WE HAD SHOT ON SET 1.

TRICKY TO EXPLAIN, TO CONCEIVE AND TO SHOOT. WE ARE VERY PROUD IT WORKED.

IT WAS BASED ON QUITE A BOLD CONCEIT, THAT ONE EXCAVATION COULD PHYSICALLY BE SHOT IN TWO PLACES AND REMAIN IMPERCEPTIBLE TO THE AUDIENCE.