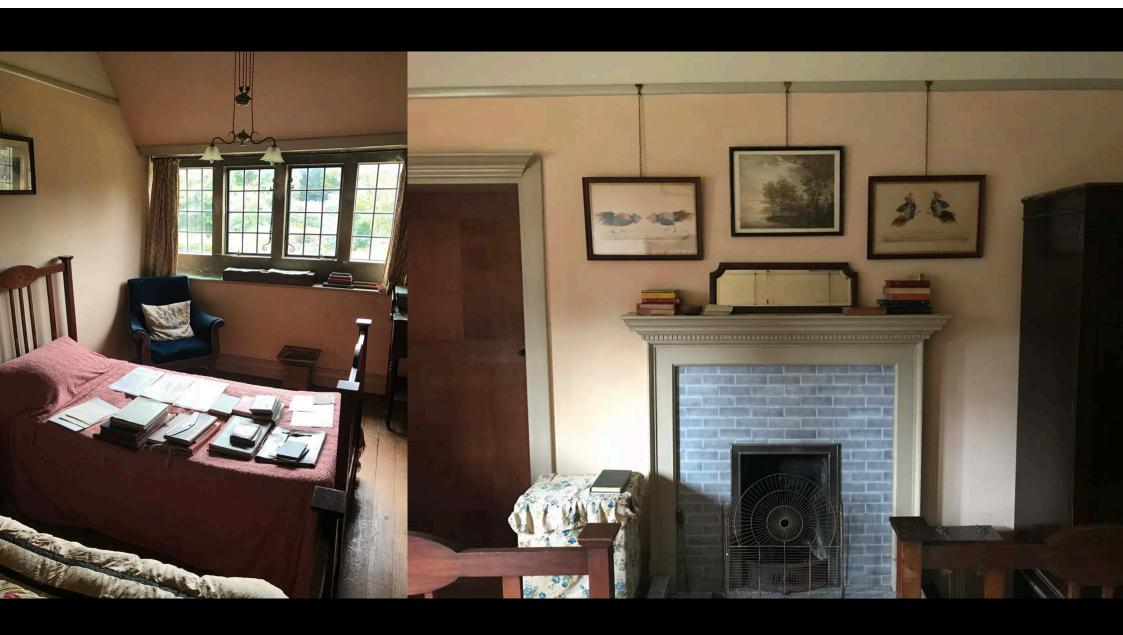

ic preusing all he Resent Basil at my to Final imag 3c 1/13 181 # 184 18 188 194 195



Se 97 100 104 106 108 111 - Excavation now huge, darker soil in middle, bast lies over chamber



by ording on buried Chambers

Scy 138 39 140 141 143 145 146 From acasales storn Eggy first pyramid Teggy Los

Scy 138 29 140 141 143 145 146

Brown acasales storn Eggy first pyramid Teggy Los

119 120 124 125 128 129 131 132. Bunel shamber percalal Edith within Some Pakes 1



















### SUTTON HOO HOUSE



### SUTTON HOO INTERIOR - MOOD





Sulfon Hoo Robert's room







## MOOD











Sufan Ho Library







# MOOD







Sutton Hoo Duning Room









Lyon's bitchen





Basil's Cottage Interior





## SEASIDE HOTEL MOOD











The Bull hotel bedroom





Basil's bedroom at Lyon's





## MOOD SUFFOLK