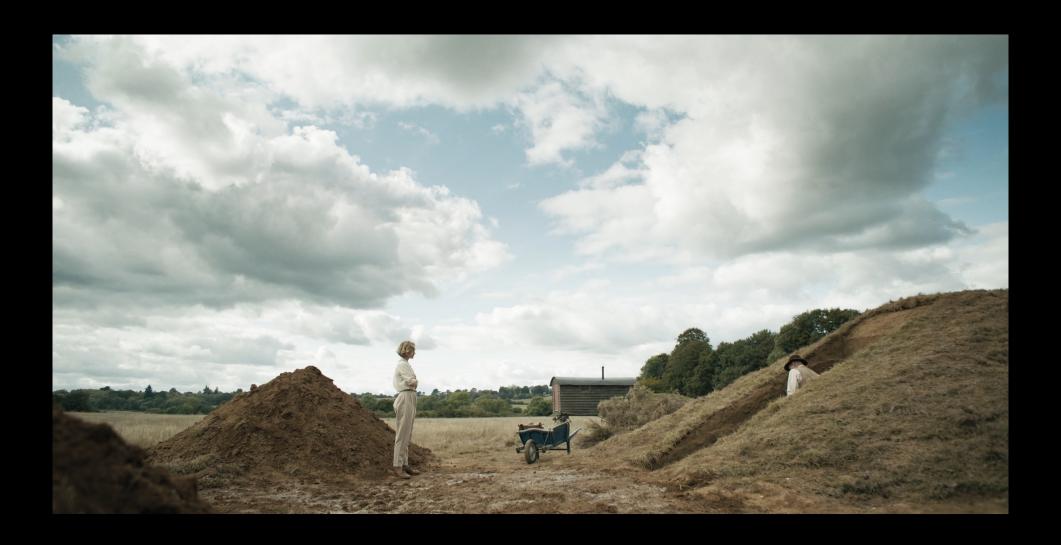

THE BIGGEST CHALLENGE DESIGNING THE DIG WAS HOW TO RECREATE THE EXCAVATION, HOW WE COULD SCHEDULE AND SHOOT AN EVER EVOLVING SET: A LANDSCAPE THAT STARTS AS A FIELD WITH LARGE MOUNDS COVERED IN GRASS, FOLLOWED BY VARIOUS STAGES OF EXCAVATION, A LANDFALL ACCIDENT, AND FINALLY THE REVEAL OF A 100' SAXON BURIAL SHIP.

WE STARTED WITH DIGGERS MAKING REAL MOUNDS AND THEN GROWING GRASS ON THEM ON ONE SITE EXCAVATION SET 1. ANY DIGGING THAT TOOK PLACE UP UNTIL THE MIDDLE OF THE SCRIPT HAPPENED HERE, REAL EXCAVATION IN REAL MOUNDS.