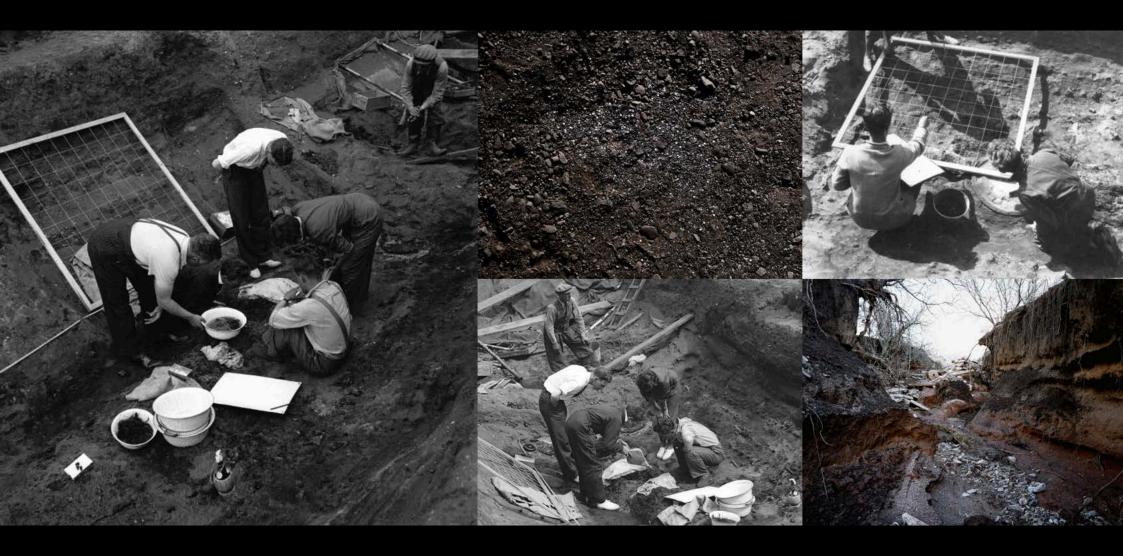

WE STARTED WITH DIGGERS MAKING REAL MOUNDS AND THEN GROWING GRASS ON THEM ON ONE SITE EXCAVATION SET 1. ANY DIGGING THAT TOOK PLACE UP UNTIL THE MIDDLE OF THE SCRIPT HAPPENED HERE, REAL EXCAVATION IN REAL MOUNDS.

CONTIGUOUS TO THIS SET, WITH A VERY SIMILAR VIEW ON THE HORIZON WAS SET 2: THE EXCAVATED SHIP, FULLY REVEALED. WE SHOT THIS HALF OF THE FILM IN REVERSE; FILLING THE EXCAVATION UNTIL IT VISUALLY MET WITH WHAT WE HAD SHOT ON SET 1.