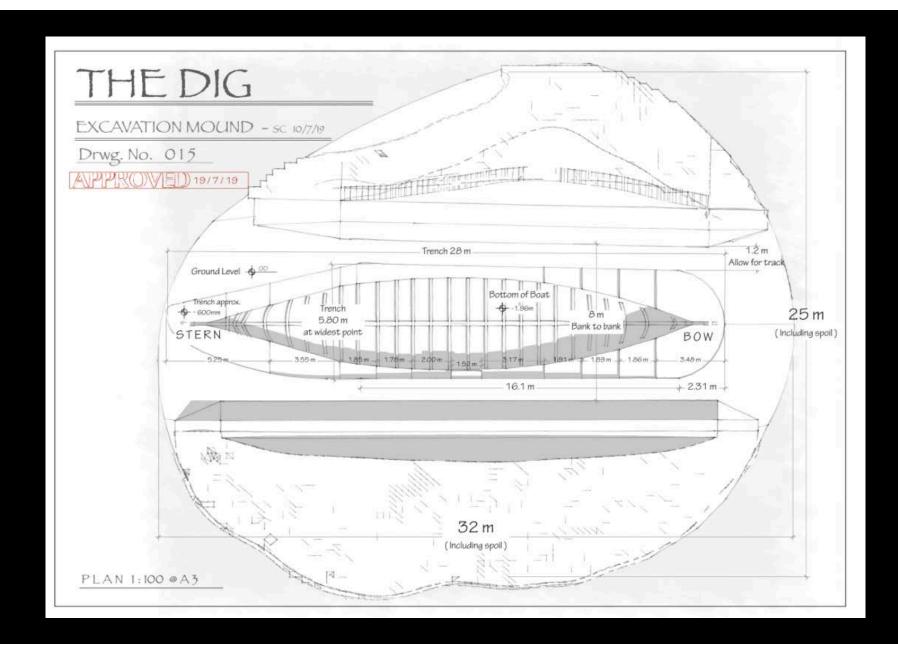

THE BIGGEST CHALLENGE DESIGNING THE DIG WAS HOW TO RECREATE THE EXCAVATION, HOW WE COULD SCHEDULE AND SHOOT AN EVER EVOLVING SET: A LANDSCAPE THAT STARTS AS A FIELD WITH LARGE MOUNDS COVERED IN GRASS, FOLLOWED BY VARIOUS STAGES OF EXCAVATION, A LANDFALL ACCIDENT, AND FINALLY THE REVEAL OF A 100' SAXON BURIAL SHIP.

WE STARTED WITH DIGGERS MAKING REAL MOUNDS AND THEN GROWING GRASS ON THEM ON ONE SITE EXCAVATION SET 1. ANY DIGGING THAT TOOK PLACE UP UNTIL THE MIDDLE OF THE SCRIPT HAPPENED HERE, REAL EXCAVATION IN REAL MOUNDS.

CONTIGUOUS TO THIS SET, WITH A VERY SIMILAR VIEW ON THE HORIZON WAS SET 2: THE EXCAVATED SHIP, FULLY REVEALED. WE SHOT THIS HALF OF THE FILM IN REVERSE; FILLING THE EXCAVATION UNTIL IT VISUALLY MET WITH WHAT WE HAD SHOT ON SET 1.

TRICKY TO EXPLAIN, TO CONCEIVE AND TO SHOOT. WE ARE VERY PROUD IT WORKED.

IT WAS BASED ON QUITE A BOLD CONCEIT, THAT ONE EXCAVATION COULD PHYSICALLY BE SHOT IN TWO PLACES AND REMAIN IMPERCEPTIBLE TO THE AUDIENCE.