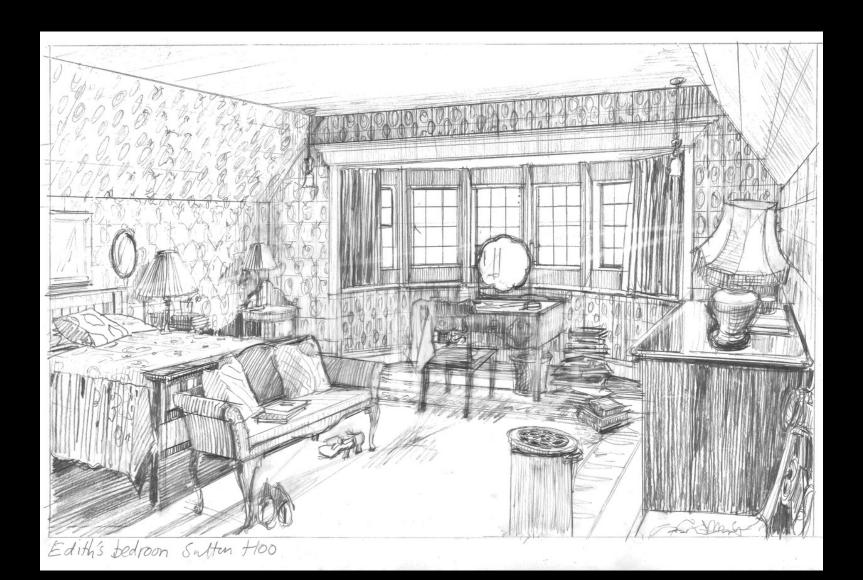

by ording on buried Chambers

Scy 138 39 140 141 143 145 146 From acasales storn Eggy first pyramid Teggy Los

Scy 138 29 140 141 143 145 146

Brown acasales storn Eggy first pyramid Teggy Los

119 120 124 125 128 129 131 132. Bunel shamber percalal Edith within Some Pakes 1