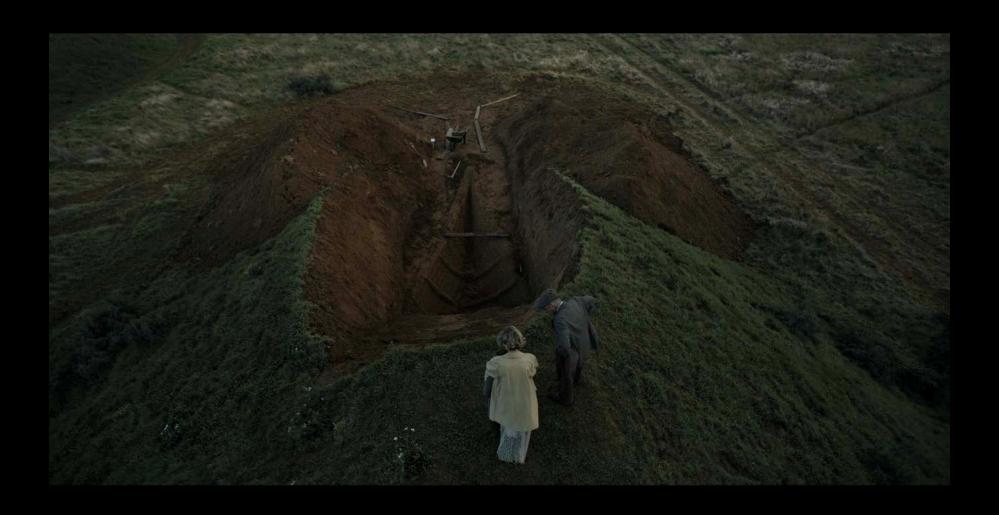

THE BIGGEST CHALLENGE DESIGNING THE DIG WAS HOW TO RECREATE THE EXCAVATION, HOW WE COULD SCHEDULE AND SHOOT AN EVER EVOLVING SET: A LANDSCAPE THAT STARTS AS A FIELD WITH LARGE MOUNDS COVERED IN GRASS, FOLLOWED BY VARIOUS STAGES OF EXCAVATION, A LANDFALL ACCIDENT, AND FINALLY THE REVEAL OF A 100' SAXON BURIAL SHIP.

CONTIGUOUS TO THIS SET, WITH A VERY SIMILAR VIEW ON THE HORIZON WAS SET 2: THE EXCAVATED SHIP, FULLY REVEALED. WE SHOT THIS HALF OF THE FILM IN REVERSE; FILLING THE EXCAVATION UNTIL IT VISUALLY MET WITH WHAT WE HAD SHOT ON SET 1.