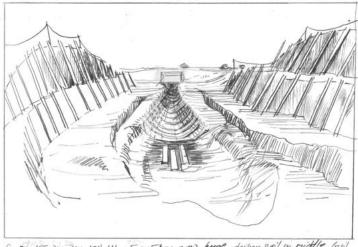

THE BIGGEST CHALLENGE DESIGNING THE DIG WAS HOW TO RECREATE THE EXCAVATION, HOW WE COULD SCHEDULE AND SHOOT AN EVER EVOLVING SET: A LANDSCAPE THAT STARTS AS A FIELD WITH LARGE MOUNDS COVERED IN GRASS, FOLLOWED BY VARIOUS STAGES OF EXCAVATION, A LANDFALL ACCIDENT, AND FINALLY THE REVEAL OF A 100' SAXON BURIAL SHIP.

WE STARTED WITH DIGGERS MAKING REAL MOUNDS AND THEN GROWING GRASS ON THEM ON ONE SITE EXCAVATION SET 1. ANY DIGGING THAT TOOK PLACE UP UNTIL THE MIDDLE OF THE SCRIPT HAPPENED HERE, REAL EXCAVATION IN REAL MOUNDS.

CONTIGUOUS TO THIS SET, WITH A VERY SIMILAR VIEW ON THE HORIZON WAS SET 2: THE EXCAVATED SHIP, FULLY REVEALED. WE SHOT THIS HALF OF THE FILM IN REVERSE; FILLING THE EXCAVATION UNTIL IT VISUALLY MET WITH WHAT WE HAD SHOT ON SET 1.