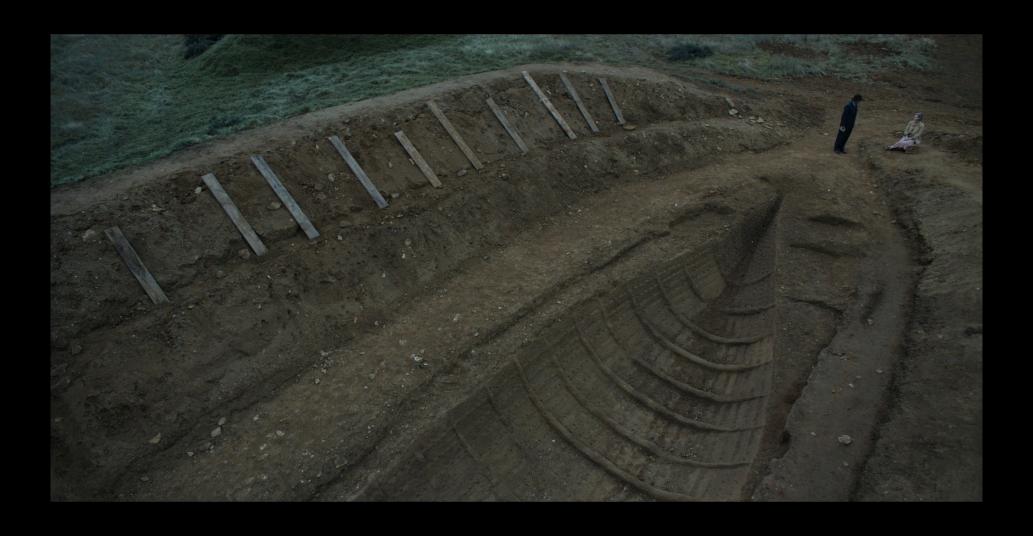

THE BIGGEST CHALLENGE DESIGNING THE DIG WAS HOW TO RECREATE THE EXCAVATION, HOW WE COULD SCHEDULE AND SHOOT AN EVER EVOLVING SET: A LANDSCAPE THAT STARTS AS A FIELD WITH LARGE MOUNDS COVERED IN GRASS, FOLLOWED BY VARIOUS STAGES OF EXCAVATION, A LANDFALL ACCIDENT, AND FINALLY THE REVEAL OF A 100' SAXON BURIAL SHIP.

WE STARTED WITH DIGGERS MAKING REAL MOUNDS AND THEN GROWING GRASS ON THEM ON ONE SITE EXCAVATION SET 1. ANY DIGGING THAT TOOK PLACE UP UNTIL THE MIDDLE OF THE SCRIPT HAPPENED HERE, REAL EXCAVATION IN REAL MOUNDS.

CONTIGUOUS TO THIS SET, WITH A VERY SIMILAR VIEW ON THE HORIZON WAS SET 2: THE EXCAVATED SHIP, FULLY REVEALED. WE SHOT THIS HALF OF THE FILM IN REVERSE; FILLING THE EXCAVATION UNTIL IT VISUALLY MET WITH WHAT WE HAD SHOT ON SET 1.

TRICKY TO EXPLAIN, TO CONCEIVE AND TO SHOOT. WE ARE VERY PROUD IT WORKED.

IT WAS BASED ON QUITE A BOLD CONCEIT, THAT ONE EXCAVATION COULD PHYSICALLY BE SHOT IN TWO PLACES AND REMAIN IMPERCEPTIBLE TO THE AUDIENCE.