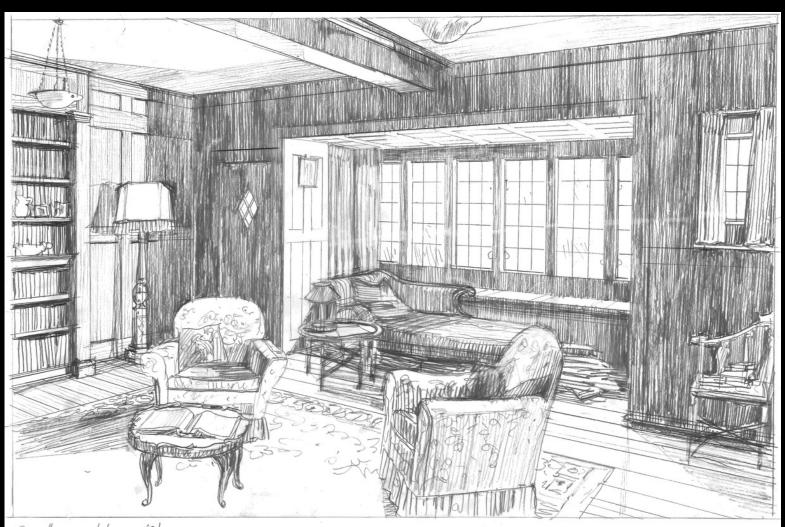

ASED ON QUITE A BOLD CONCEIT, THAT ONE EXCAVATION COULD PHYSICALLY BE SHOT IN TWO PLACES AND REMAIN IMPERCEPTIBLE TO THE AUDIENCE.

#### THE DIG MOOD AND REFERENCE









Fully excavated boat prepared to public preusing all he Resent Basil at my to Final imag 3c 1/13 181 # 184 18 188 194 195



Se 97 100 104 106 108 111 - Excavation now huge, darker soil in middle, bast lies over chamber



by ording on buried Chambers

Scy 138 39 140 141 143 145 146 From acasales storn Eggy first pyramid Teggy Los

Scy 138 29 140 141 143 145 146

Brown acasales storn Eggy first pyramid Teggy Los

119 120 124 125 128 129 131 132. Bunel shamber percalal Edith within Some Pakes 1



















### SUTTON HOO HOUSE



### SUTTON HOO INTERIOR - MOOD





Sulfon Hoo Robert's room







## MOOD











Sufan Ho Library







# MOOD







Sutton Hoo Duning Room









Lyon's bitchen





Basil's Cottage Interior





## SEASIDE HOTEL MOOD











The Bull hotel bedroom





Basil's bedroom at Lyon's





## MOOD SUFFOLK