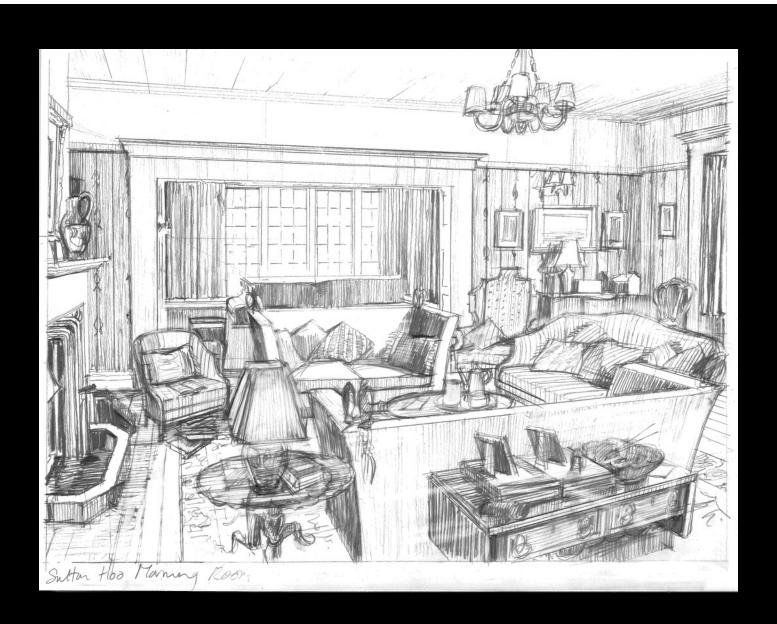

IT WORKED.

IT WAS BASED ON QUITE A BOLD CONCEIT, THAT ONE EXCAVATION COULD PHYSICALLY BE SHOT IN TWO PLACES AND REMAIN IMPERCEPTIBLE TO THE AUDIENCE.

#### THE DIG MOOD AND REFERENCE









Fully excavated boat prepared to public preusing all he Resent Basil at my to Final imag 3c 1/13 181 # 184 18 188 194 195



Se 97 100 104 106 108 111 - Excavation now huge, darker soil in middle, bast lies over chamber



by ording on buried Chambers

Scy 138 39 140 141 143 145 146 From acasales storn Eggy first pyramid Teggy Los

Scy 138 29 140 141 143 145 146

Brown acasales storn Eggy first pyramid Teggy Los

119 120 124 125 128 129 131 132. Bunel shamber percalal Edith within Some Pakes 1



















### SUTTON HOO HOUSE



### SUTTON HOO INTERIOR - MOOD





Sulfon Hoo Robert's room







## MOOD











Sufan Ho Library







# MOOD







Sutton Hoo Duning Room









Lyon's bitchen





Basil's Cottage Interior





## SEASIDE HOTEL MOOD











The Bull hotel bedroom





Basil's bedroom at Lyon's





## MOOD SUFFOLK