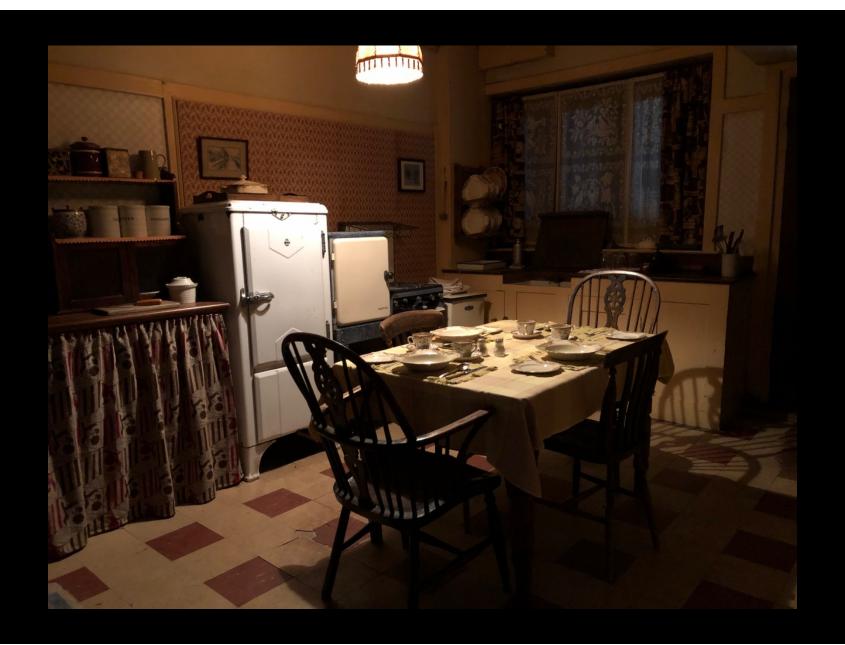

AND REMAIN IMPERCEPTIBLE TO THE AUDIENCE.

#### THE DIG MOOD AND REFERENCE









Fully excavated boat prepared to public preusing all he Resent Basil at my to Final imag 3c 1/13 181 # 184 18 188 194 195



Se 97 100 104 106 108 111 - Excavation now huge, darker soil in middle, bast lies over chamber



by ording on buried Chambers

Scy 138 39 140 141 143 145 146 From acasales storn Eggy first pyramid Teggy Los

Scy 138 29 140 141 143 145 146

Brown acasales storn Eggy first pyramid Teggy Los

119 120 124 125 128 129 131 132. Bunel shamber percalal Edith within Some Pakes 1



















### SUTTON HOO HOUSE



### SUTTON HOO INTERIOR - MOOD





Sulfon Hoo Robert's room







## MOOD











Sufan Ho Library







# MOOD







Sutton Hoo Duning Room









Lyon's bitchen





Basil's Cottage Interior





## SEASIDE HOTEL MOOD











The Bull hotel bedroom





Basil's bedroom at Lyon's





## MOOD SUFFOLK