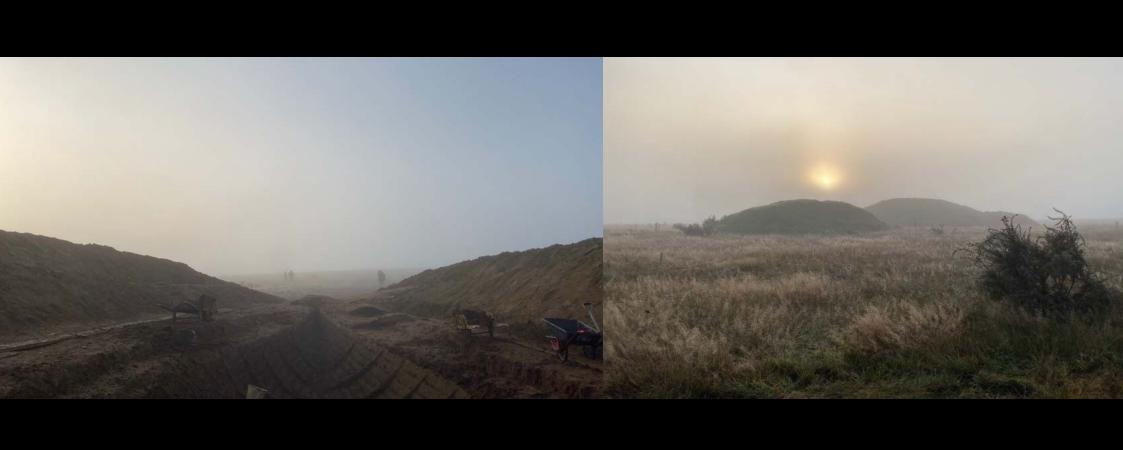

THE BIGGEST CHALLENGE DESIGNING THE DIG WAS HOW TO RECREATE THE EXCAVATION, HOW WE COULD SCHEDULE AND SHOOT AN EVER EVOLVING SET: A LANDSCAPE THAT STARTS AS A FIELD WITH LARGE MOUNDS COVERED IN GRASS, FOLLOWED BY VARIOUS STAGES OF EXCAVATION, A LANDFALL ACCIDENT, AND FINALLY THE REVEAL OF A 100' SAXON BURIAL SHIP.

WE STARTED WITH DIGGERS MAKING REAL MOUNDS AND THEN GROWING GRASS ON THEM ON ONE SITE EXCAVATION SET 1. ANY DIGGING THAT TOOK PLACE UP UNTIL THE MIDDLE OF THE SCRIPT HAPPENED HERE, REAL EXCAVATION IN REAL MOUNDS.

CONTIGUOUS TO THIS SET, WITH A VERY SIMILAR VIEW ON THE HORIZON WAS SET 2: THE EXCAVATED SHIP, FULLY REVEALED. WE SHOT THIS HALF OF THE FILM IN REVERSE; FILLING THE EXCAVATION UNTIL IT VISUALLY MET WITH WHAT WE HAD SHOT ON SET 1.