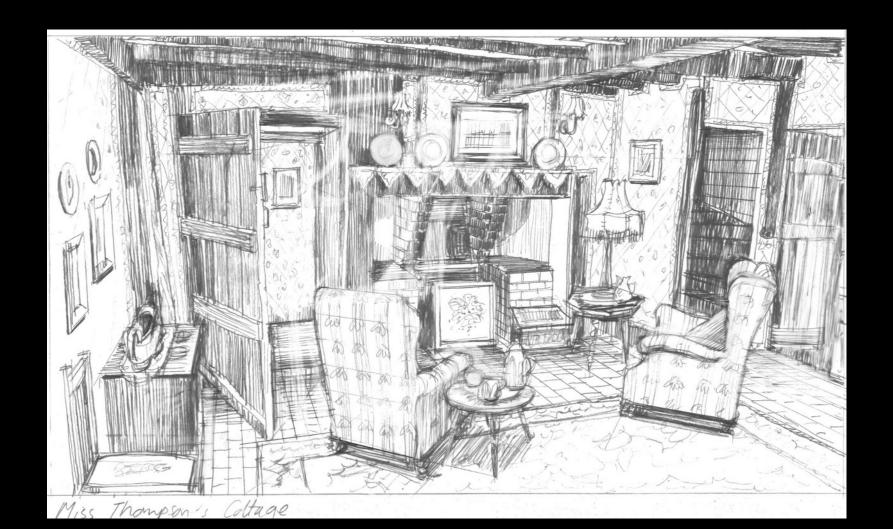

AND REFERENCE









Fully excavated boat prepared to public preusing all he Resent Basil at my to Final imag 3c 1/13 181 # 184 18 188 194 195



Se 97 100 104 106 108 111 - Excavation now huge, darker soil in middle, bast lies over chamber



by ording on buried Chambers

Scy 138 39 140 141 143 145 146 From acasales storn Eggy first pyramid Teggy Los

Scy 138 29 140 141 143 145 146

Brown acasales storn Eggy first pyramid Teggy Los

119 120 124 125 128 129 131 132. Bunel shamber percalal Edith within Some Pakes 1



















### SUTTON HOO HOUSE



### SUTTON HOO INTERIOR - MOOD





Sulfon Hoo Robert's room







## MOOD











Sufan Ho Library







# MOOD







Sutton Hoo Duning Room









Lyon's bitchen





Basil's Cottage Interior





## SEASIDE HOTEL MOOD











The Bull hotel bedroom





Basil's bedroom at Lyon's





## MOOD SUFFOLK