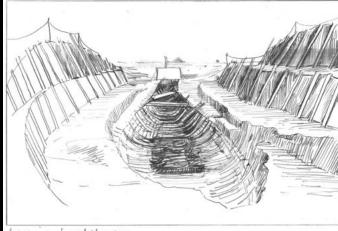

THE BIGGEST CHALLENGE DESIGNING THE DIG WAS HOW TO RECREATE THE EXCAVATION, HOW WE COULD SCHEDULE AND SHOOT AN EVER EVOLVING SET: A LANDSCAPE THAT STARTS AS A FIELD WITH LARGE MOUNDS COVERED IN GRASS, FOLLOWED BY VARIOUS STAGES OF EXCAVATION, A LANDFALL ACCIDENT, AND FINALLY THE REVEAL OF A 100' SAXON BURIAL SHIP.

WE STARTED WITH DIGGERS MAKING REAL MOUNDS AND THEN GROWING GRASS ON THEM ON ONE SITE EXCAVATION SET 1. ANY DIGGING THAT TOOK PLACE UP UNTIL THE MIDDLE OF THE SCRIPT HAPPENED HERE, REAL EXCAVATION IN REAL MOUNDS.

CONTIGUOUS TO THIS SET, WITH A VERY SIMILAR VIEW ON THE HORIZON WAS SET 2: THE EXCAVATED SHIP, FULLY REVEALED. WE SHOT THIS HALF OF THE FILM IN REVERSE; FILLING THE EXCAVATION UNTIL IT VISUALLY MET WITH WHAT WE HAD SHOT ON SET 1.