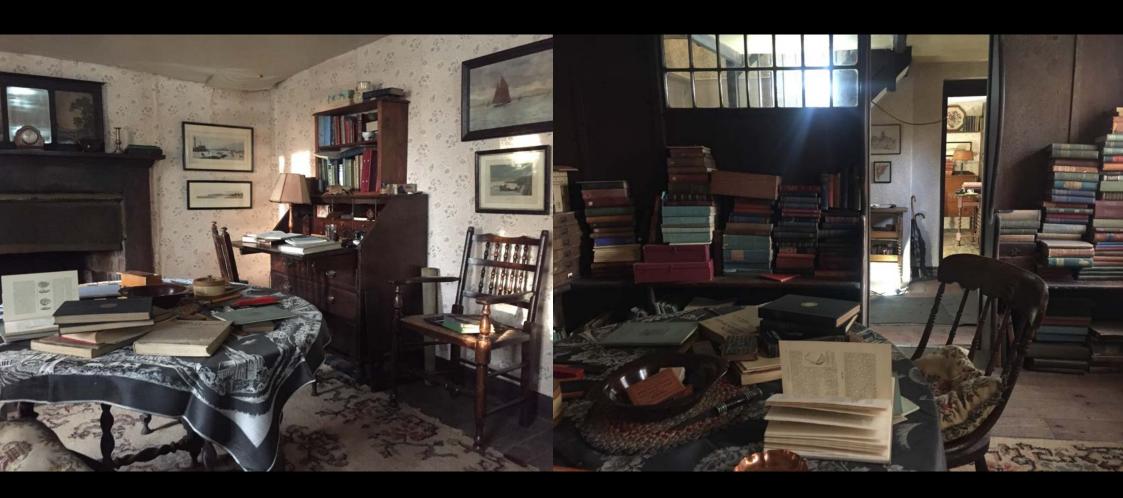

HE AUDIENCE.

#### THE DIG MOOD AND REFERENCE









Fully excavated boat prepared to public preusing all he Resent Basil at my to Final imag 3c 1/13 181 # 184 18 188 194 195



Se 97 100 104 106 108 111 - Excavation now huge, darker soil in middle, bast lies over chamber



by ording on buried Chambers

Scy 138 39 140 141 143 145 146 From acasales storn Eggy first pyramid Teggy Los

Scy 138 29 140 141 143 145 146

Brown acasales storn Eggy first pyramid Teggy Los

119 120 124 125 128 129 131 132. Bunel shamber percalal Edith within Some Pakes 1



















### SUTTON HOO HOUSE



### SUTTON HOO INTERIOR - MOOD





Sulfon Hoo Robert's room







## MOOD











Sufan Ho Library







# MOOD







Sutton Hoo Duning Room









Lyon's bitchen





Basil's Cottage Interior





## SEASIDE HOTEL MOOD











The Bull hotel bedroom





Basil's bedroom at Lyon's





## MOOD SUFFOLK