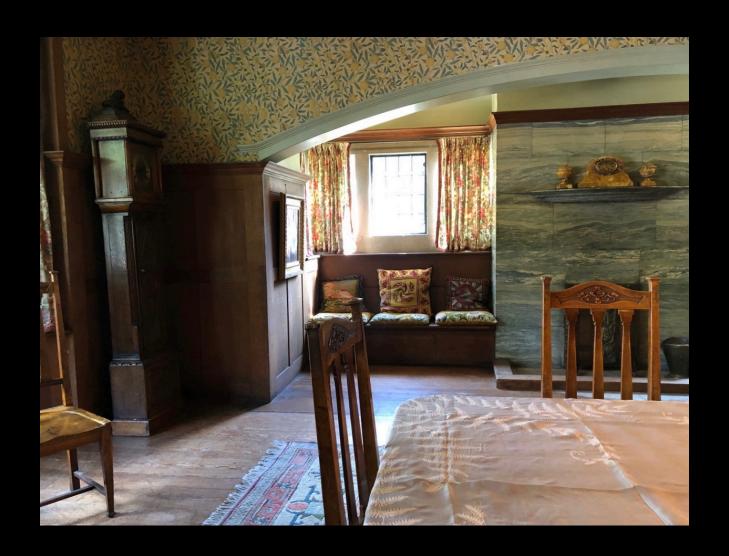

LY BE SHOT IN TWO PLACES AND REMAIN IMPERCEPTIBLE TO THE AUDIENCE.

#### THE DIG MOOD AND REFERENCE









Fully excavated boat prepared to public preusing all he Resent Basil at my to Final imag 3c 1/13 181 # 184 18 188 194 195



Se 97 100 104 106 108 111 - Excavation now huge, darker soil in middle, bast lies over chamber



by ording on buried Chambers

Scy 138 39 140 141 143 145 146 From acasales storn Eggy first pyramid Teggy Los

Scy 138 29 140 141 143 145 146

Brown acasales storn Eggy first pyramid Teggy Los

119 120 124 125 128 129 131 132. Bunel shamber percalal Edith within Some Pakes 1



















### SUTTON HOO HOUSE



### SUTTON HOO INTERIOR - MOOD





Sulfon Hoo Robert's room







## MOOD











Sufan Ho Library







# MOOD







Sutton Hoo Duning Room









Lyon's bitchen





Basil's Cottage Interior





## SEASIDE HOTEL MOOD











The Bull hotel bedroom





Basil's bedroom at Lyon's





## MOOD SUFFOLK