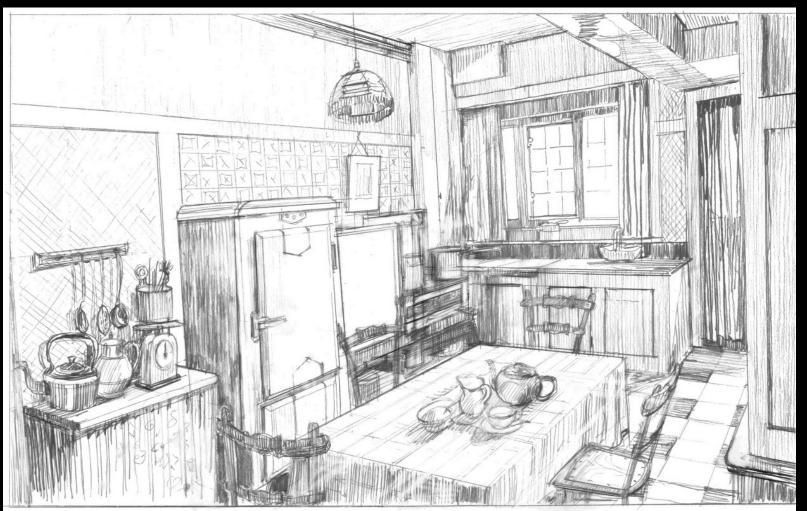

SHOT IN TWO PLACES AND REMAIN IMPERCEPTIBLE TO THE AUDIENCE.

#### THE DIG MOOD AND REFERENCE









Fully excavated boat prepared to public preusing all he Resent Basil at my to Final imag 3c 1/13 181 # 184 18 188 194 195



Se 97 100 104 106 108 111 - Excavation now huge, darker soil in middle, bast lies over chamber



by ording on buried Chambers

Scy 138 39 140 141 143 145 146 From acasales storn Eggy first pyramid Teggy Los

Scy 138 29 140 141 143 145 146

Brown acasales storn Eggy first pyramid Teggy Los

119 120 124 125 128 129 131 132. Bunel shamber percalal Edith within Some Pakes 1



















### SUTTON HOO HOUSE



### SUTTON HOO INTERIOR - MOOD





Sulfon Hoo Robert's room







## MOOD











Sufan Ho Library







# MOOD







Sutton Hoo Duning Room









Lyon's bitchen





Basil's Cottage Interior





## SEASIDE HOTEL MOOD











The Bull hotel bedroom





Basil's bedroom at Lyon's





## MOOD SUFFOLK