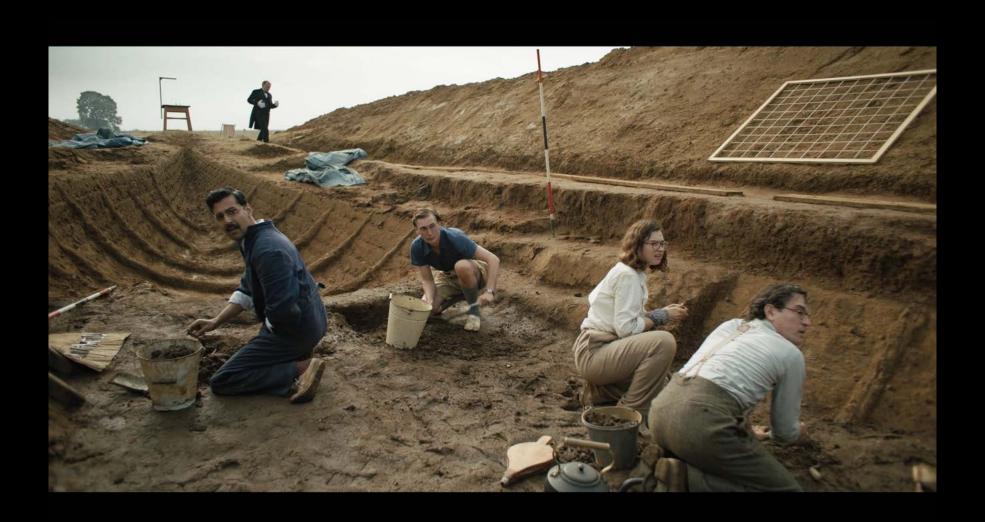

THE BIGGEST CHALLENGE DESIGNING THE DIG WAS HOW TO RECREATE THE EXCAVATION, HOW WE COULD SCHEDULE AND SHOOT AN EVER EVOLVING SET: A LANDSCAPE THAT STARTS AS A FIELD WITH LARGE MOUNDS COVERED IN GRASS, FOLLOWED BY VARIOUS STAGES OF EXCAVATION, A LANDFALL ACCIDENT, AND FINALLY THE REVEAL OF A 100' SAXON BURIAL SHIP.

CONTIGUOUS TO THIS SET, WITH A VERY SIMILAR VIEW ON THE HORIZON WAS SET 2: THE EXCAVATED SHIP, FULLY REVEALED. WE SHOT THIS HALF OF THE FILM IN REVERSE; FILLING THE EXCAVATION UNTIL IT VISUALLY MET WITH WHAT WE HAD SHOT ON SET 1.