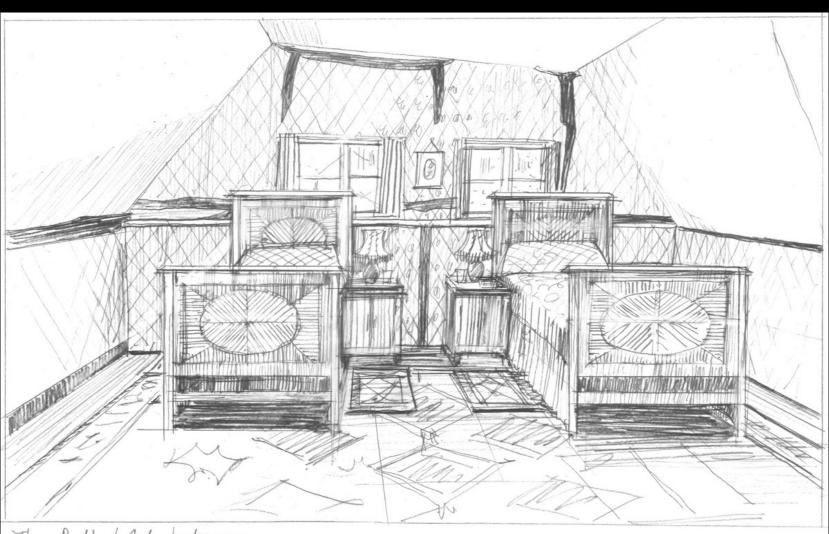

REFERENCE









Fully excavated boat prepared to public preusing all he Resent Basil at my to Final imag 3c 1/13 181 # 184 18 188 194 195



Se 97 100 104 106 108 111 - Excavation now huge, darker soil in middle, bast lies over chamber



by ording on buried Chambers

Scy 138 39 140 141 143 145 146 From acasales storn Eggy first pyramid Teggy Los

Scy 138 29 140 141 143 145 146

Brown acasales storn Eggy first pyramid Teggy Los

119 120 124 125 128 129 131 132. Bunel shamber percalal Edith within Some Pakes 1



















### SUTTON HOO HOUSE



### SUTTON HOO INTERIOR - MOOD





Sulfon Hoo Robert's room







## MOOD











Sufan Ho Library







# MOOD







Sutton Hoo Duning Room









Lyon's bitchen





Basil's Cottage Interior





## SEASIDE HOTEL MOOD











The Bull hotel bedroom





Basil's bedroom at Lyon's





## MOOD SUFFOLK