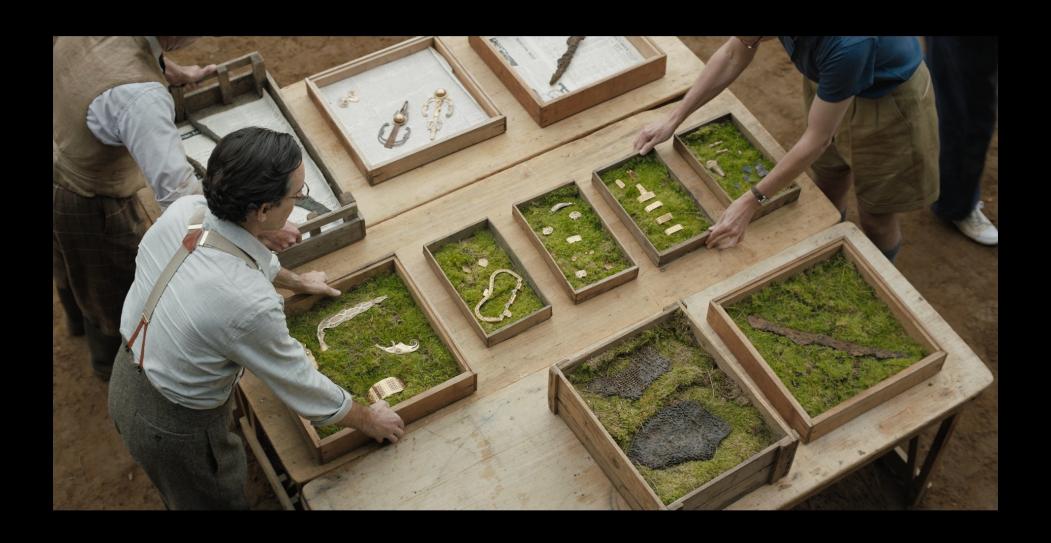

THE BIGGEST CHALLENGE DESIGNING THE DIG WAS HOW TO RECREATE THE EXCAVATION, HOW WE COULD SCHEDULE AND SHOOT AN EVER EVOLVING SET: A LANDSCAPE THAT STARTS AS A FIELD WITH LARGE MOUNDS COVERED IN GRASS, FOLLOWED BY VARIOUS STAGES OF EXCAVATION, A LANDFALL ACCIDENT, AND FINALLY THE REVEAL OF A 100' SAXON BURIAL SHIP.