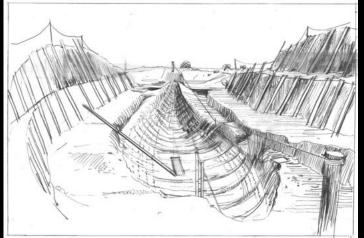

THE BIGGEST CHALLENGE DESIGNING THE DIG WAS HOW TO RECREATE THE EXCAVATION, HOW WE COULD SCHEDULE AND SHOOT AN EVER EVOLVING SET: A LANDSCAPE THAT STARTS AS A FIELD WITH LARGE MOUNDS COVERED IN GRASS, FOLLOWED BY VARIOUS STAGES OF EXCAVATION, A LANDFALL ACCIDENT, AND FINALLY THE REVEAL OF A 100' SAXON BURIAL SHIP.

CONTIGUOUS TO THIS SET, WITH A VERY SIMILAR VIEW ON THE HORIZON WAS SET 2: THE EXCAVATED SHIP, FULLY REVEALED. WE SHOT THIS HALF OF THE FILM IN REVERSE; FILLING THE EXCAVATION UNTIL IT VISUALLY MET WITH WHAT WE HAD SHOT ON SET 1.