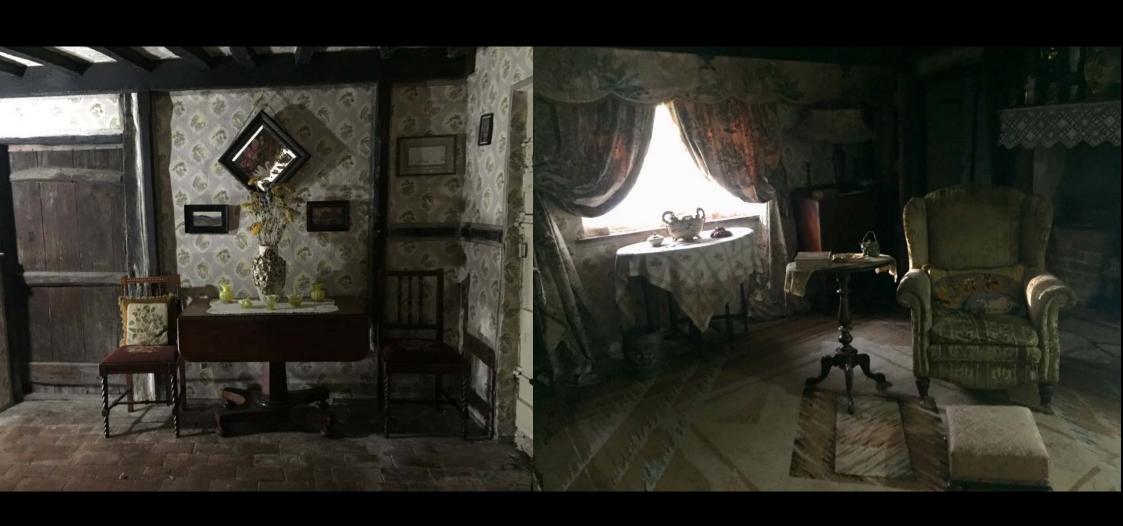

ND REFERENCE









Fully excavated boat prepared to public preusing all he Resent Basil at my to Final imag 3c 1/13 181 # 184 18 188 194 195



Se 97 100 104 106 108 111 - Excavation now huge, darker soil in middle, bast lies over chamber



by ording on buried Chambers

Scy 138 39 140 141 143 145 146 From acasales storn Eggy first pyramid Teggy Los

Scy 138 29 140 141 143 145 146

Brown acasales storn Eggy first pyramid Teggy Los

119 120 124 125 128 129 131 132. Bunel shamber percalal Edith within Some Pakes 1



















### SUTTON HOO HOUSE



### SUTTON HOO INTERIOR - MOOD





Sulfon Hoo Robert's room







## MOOD











Sufan Ho Library







# MOOD







Sutton Hoo Duning Room









Lyon's bitchen





Basil's Cottage Interior





## SEASIDE HOTEL MOOD











The Bull hotel bedroom





Basil's bedroom at Lyon's





## MOOD SUFFOLK