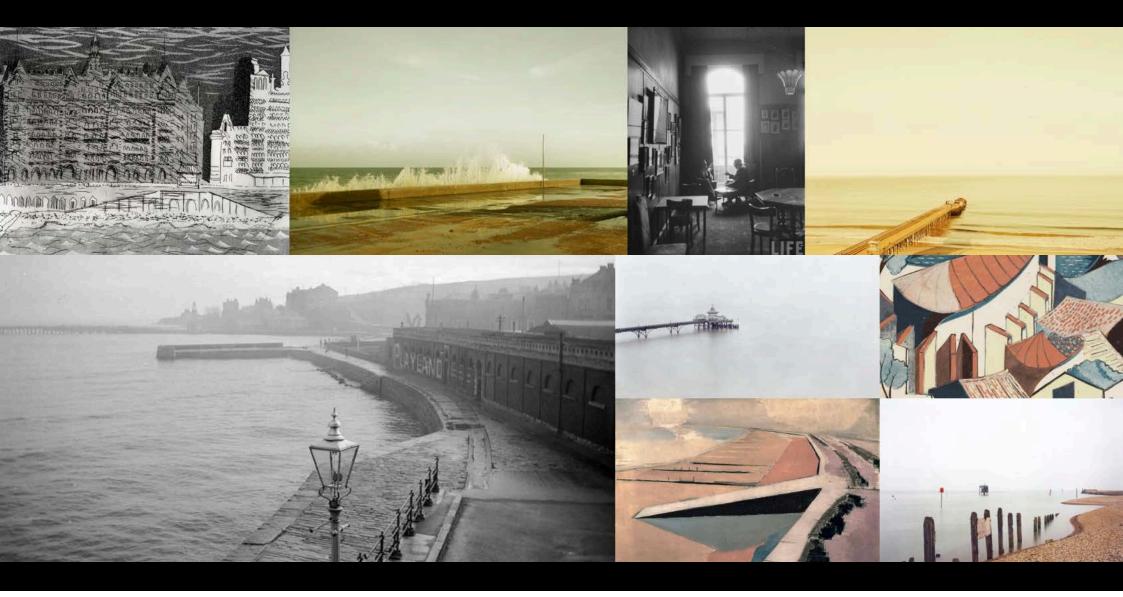

MOOD AND REFERENCE









Fully excavated boat prepared to public preusing all he Resent Basil at my to Final imag 3c 1/13 181 # 184 18 188 194 195



Se 97 100 104 106 108 111 - Excavation now huge, darker soil in middle, bast lies over chamber



by ording on buried Chambers

Scy 138 39 140 141 143 145 146 From acasales storn Eggy first pyramid Teggy Los

Scy 138 29 140 141 143 145 146

Brown acasales storn Eggy first pyramid Teggy Los

119 120 124 125 128 129 131 132. Bunel shamber percalal Edith within Some Pakes 1



















### SUTTON HOO HOUSE



### SUTTON HOO INTERIOR - MOOD





Sulfon Hoo Robert's room







## MOOD











Sufan Ho Library







# MOOD







Sutton Hoo Duning Room









Lyon's bitchen





Basil's Cottage Interior





## SEASIDE HOTEL MOOD











The Bull hotel bedroom





Basil's bedroom at Lyon's





## MOOD SUFFOLK