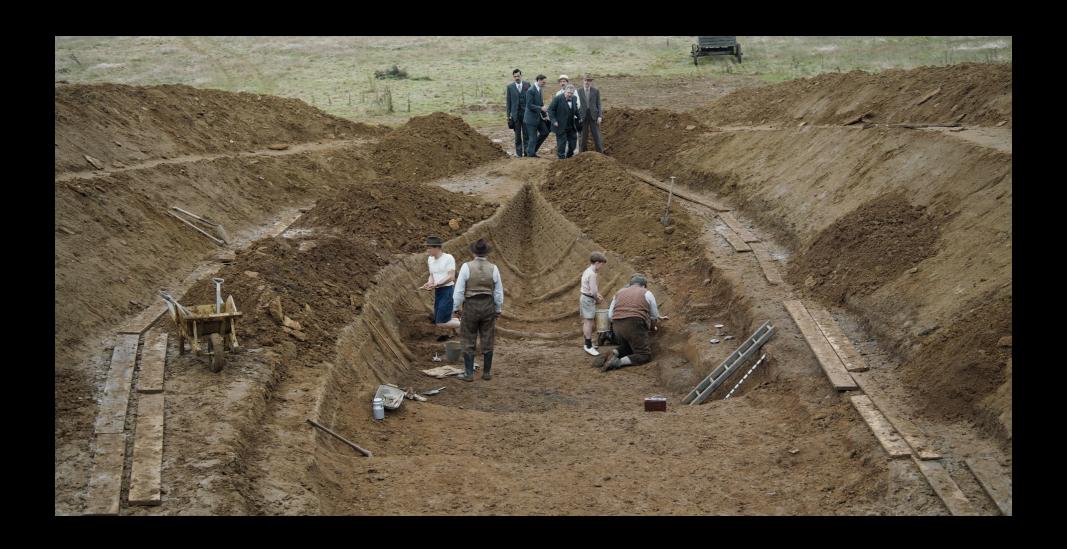

THE BIGGEST CHALLENGE DESIGNING THE DIG WAS HOW TO RECREATE THE EXCAVATION, HOW WE COULD SCHEDULE AND SHOOT AN EVER EVOLVING SET: A LANDSCAPE THAT STARTS AS A FIELD WITH LARGE MOUNDS COVERED IN GRASS, FOLLOWED BY VARIOUS STAGES OF EXCAVATION, A LANDFALL ACCIDENT, AND FINALLY THE REVEAL OF A 100' SAXON BURIAL SHIP.

CONTIGUOUS TO THIS SET, WITH A VERY SIMILAR VIEW ON THE HORIZON WAS SET 2: THE EXCAVATED SHIP, FULLY REVEALED. WE SHOT THIS HALF OF THE FILM IN REVERSE; FILLING THE EXCAVATION UNTIL IT VISUALLY MET WITH WHAT WE HAD SHOT ON SET 1.

TRICKY TO EXPLAIN, TO CONCEIVE AND TO SHOOT. WE ARE VERY PROUD IT WORKED.

IT WAS BASED ON QUITE A BOLD CONCEIT, THAT ONE EXCAVATION COULD PHYSICALLY BE SHOT IN TWO PLACES AND REMAIN IMPERCEPTIBLE TO THE AUDIENCE.