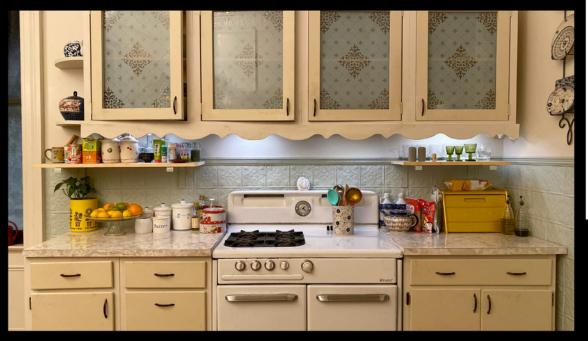

# a Netflix Original Series



Episode 102: "Lily"







II SHE NEVER LOOKED

NICE. SHE LOOKED

LIKE ART, AND ART

WASN'T SUPPOSED

TO LOOK NICE;

IT WAS SUPPOSED

TO MAKE YOU FEEL

SOMETHING"





Lily's Apartment Interior-Lily's Room



### Lily's Apartment Interior- Lily's Room











# Lily's Apartment Interior-Lily's Room



### Lily's Apartment Interior-Lily's Room















Lily's Apartment Interior-Langston's Room



















Cornelia Foss, artist, and Lukas Foss, composer/conductor, Upper East Side

#### Lily's Apartment Interior-Living Room











### Lily's Apartment Interior- Living Room



Lily's Apartment Interior- Kitchen



Lily's Apartment Interior- Kitchen











#### Lily's Apartment Interior-Kitchen







#### Custom Glass Cover

Red is placeholder for 35% white ink on Clear Cling



Lily's Apartment Exterior



Lily's Apartment Exterior















This is the saddest, most depressing music five ever heard.

It makes me so happy.







### Exterior Macy's Santa Land









# Interior Macy's Santa Land - Stage Build





# Interior Macy's Santa Land - Stage Build



























#### Geodes concept:

Bottom two balls of each snowperson are carved foam and pre-split to break in chunks







#### Real snow reference for heads:





### The Strand Exterior













### The Strand Interior - Stage Build













#### Interior Subway Car











### Two Boots Interior



#### Two Boots Interior







#### Two Boots Interior



#### Two Boots Exterior







PR