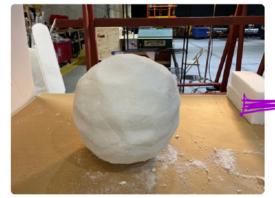

#### Geodes concept:

Bottom two balls of each snowperson are carved foam and pre-split to break in chunks

#### Real snow reference for heads: