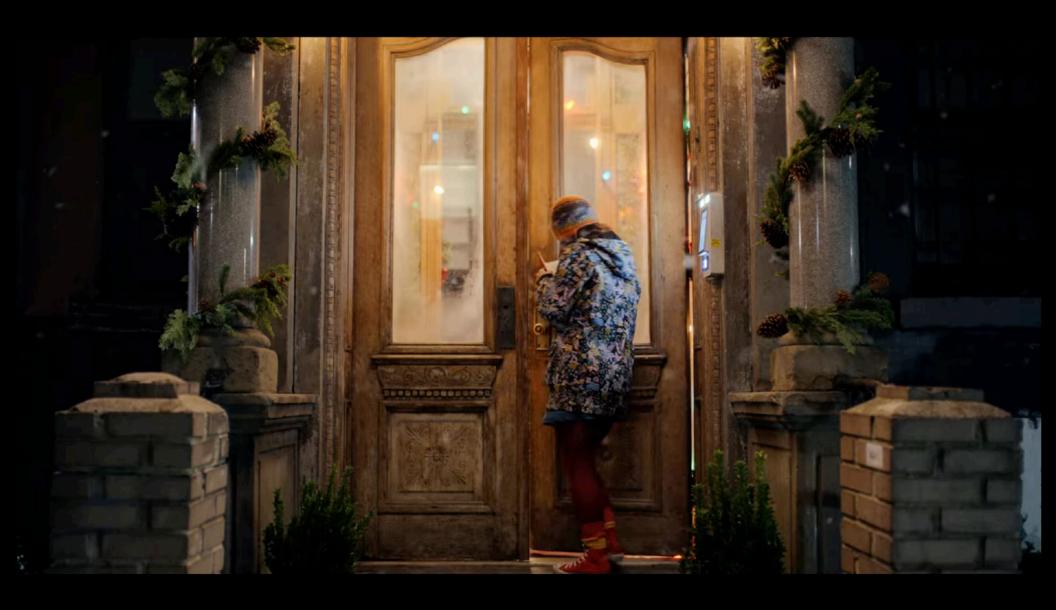

#### Custom Glass Cover

Red is placeholder for 35% white ink on Clear Cling

Lily's Apartment Exterior

Lily's Apartment Exterior

This is the saddest, most depressing music five ever heard.

It makes me so happy.