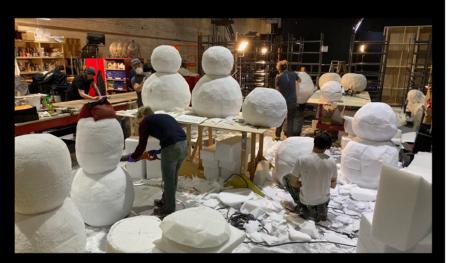

#### Geodes concept:

Bottom two balls of each snowperson are carved foam and pre-split to break in chunks

#### Real snow reference for heads: