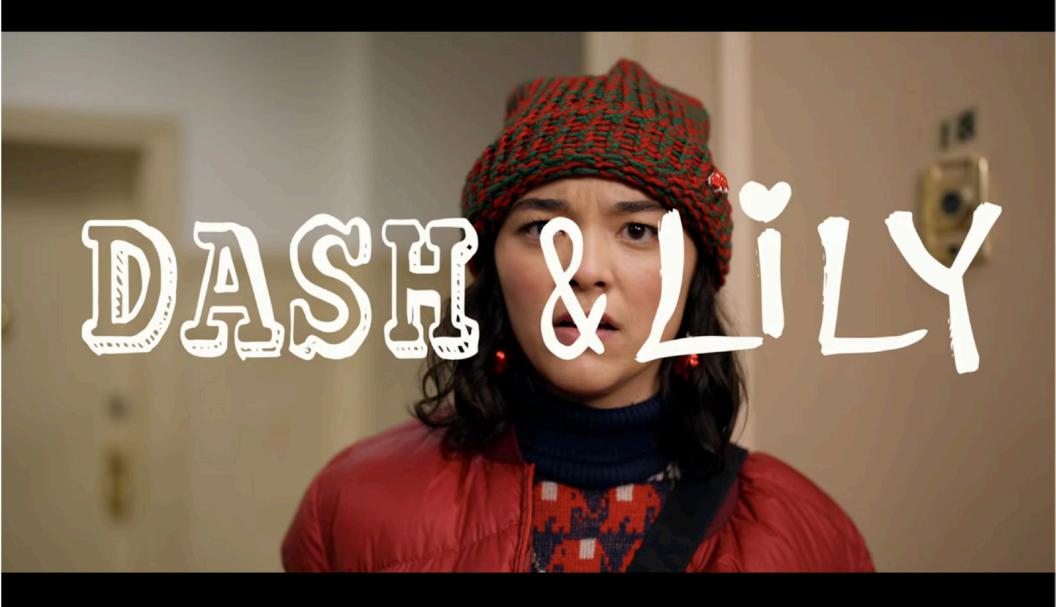

# a Netflix Original Series

Episode 102: "Lily"

II SHE NEVER LOOKED

NICE. SHE LOOKED

LIKE ART, AND ART

WASN'T SUPPOSED

TO LOOK NICE;

IT WAS SUPPOSED

TO MAKE YOU FEEL

SOMETHING"

Lily's Apartment Interior-Lily's Room