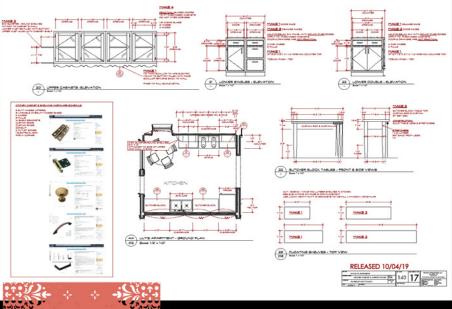

#### Custom Glass Cover

Red is placeholder for 35% white ink on Clear Cling

Lily's Apartment Exterior

Lily's Apartment Exterior

This is the saddest, most depressing music five ever heard.

It makes me so happy.