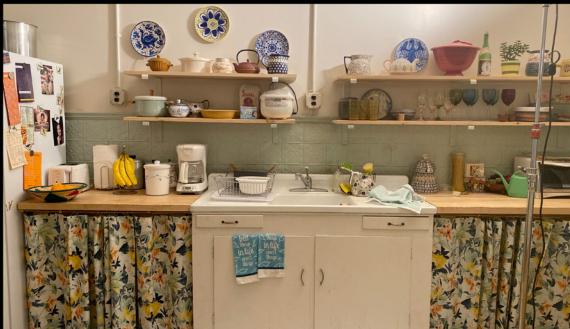

# a Netflix Original Series



Episode 102: "Lily"







II SHE NEVER LOOKED

NICE. SHE LOOKED

LIKE ART, AND ART

WASN'T SUPPOSED

TO LOOK NICE;

IT WAS SUPPOSED

TO MAKE YOU FEEL

SOMETHING"





Lily's Apartment Interior-Lily's Room



### Lily's Apartment Interior- Lily's Room











# Lily's Apartment Interior-Lily's Room



### Lily's Apartment Interior-Lily's Room















Lily's Apartment Interior-Langston's Room



















Cornelia Foss, artist, and Lukas Foss, composer/conductor, Upper East Side

#### Lily's Apartment Interior-Living Room











### Lily's Apartment Interior- Living Room



Lily's Apartment Interior- Kitchen



Lily's Apartment Interior- Kitchen











#### Lily's Apartment Interior-Kitchen







#### Custom Glass Cover

Red is placeholder for 35% white ink on Clear Cling



Lily's Apartment Exterior



Lily's Apartment Exterior















This is the saddest, most depressing music five ever heard.

It makes me so happy.







### Exterior Macy's Santa Land









# Interior Macy's Santa Land - Stage Build





# Interior Macy's Santa Land - Stage Build



























#### Geodes concept:

Bottom two balls of each snowperson are carved foam and pre-split to break in chunks







#### Real snow reference for heads:





### The Strand Exterior













### The Strand Interior - Stage Build













#### Interior Subway Car











### Two Boots Interior



#### Two Boots Interior







#### Two Boots Interior



#### Two Boots Exterior







PROD