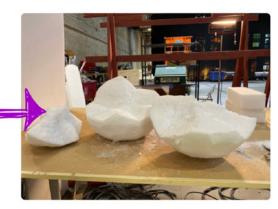

#### Geodes concept:

Bottom two balls of each snowperson are carved foam and pre-split to break in chunks

#### Real snow reference for heads: