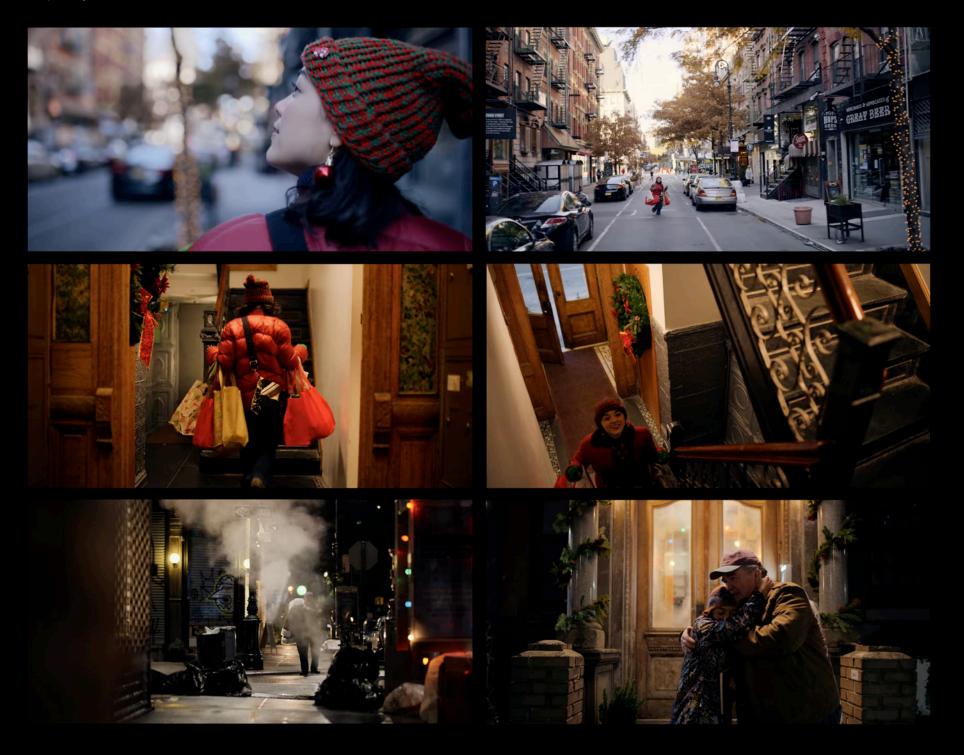

#### Custom Glass Cover

Red is placeholder for 35% white ink on Clear Cling

Lily's Apartment Exterior

Lily's Apartment Exterior

This is the saddest, most depressing music five ever heard.

It makes me so happy.