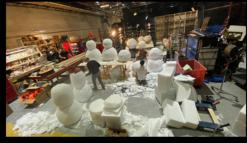

# Interior Macy's Santa Land - Stage Build

#### Geodes concept:

Bottom two balls of each snowperson are carved foam and pre-split to break in chunks