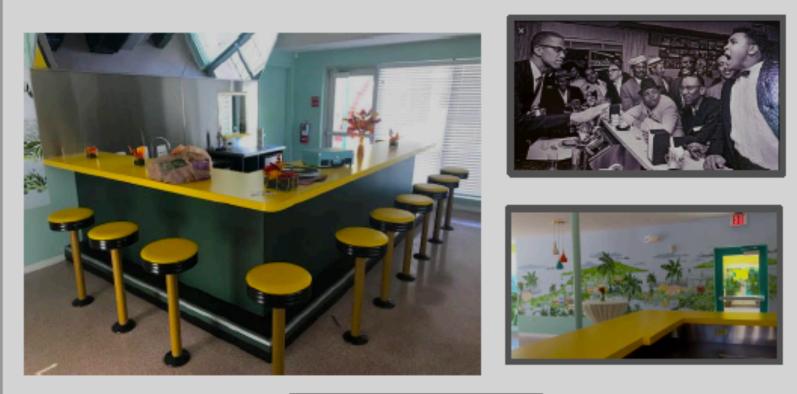

#### HAMPTON HOUSE DINER

#### LOCATION PHOTOS

SHOW NAME: One Night In Miami SET NAME: Hamption House - Diner DESIGNER: Barry Robison DECORATOR: Janessa Hitsman BUYER: