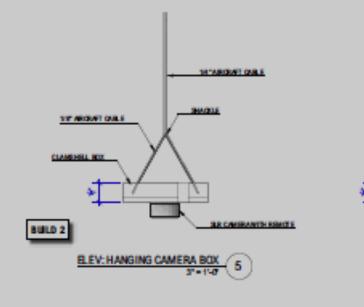

10' BENCH PLAN

64 BENCHES TOTAL

RING SIDE PRESS = 48

AUDIENCE CHAIR COUNT = 756

BLEACHER SEATS = 200

10' BENCHES = 64