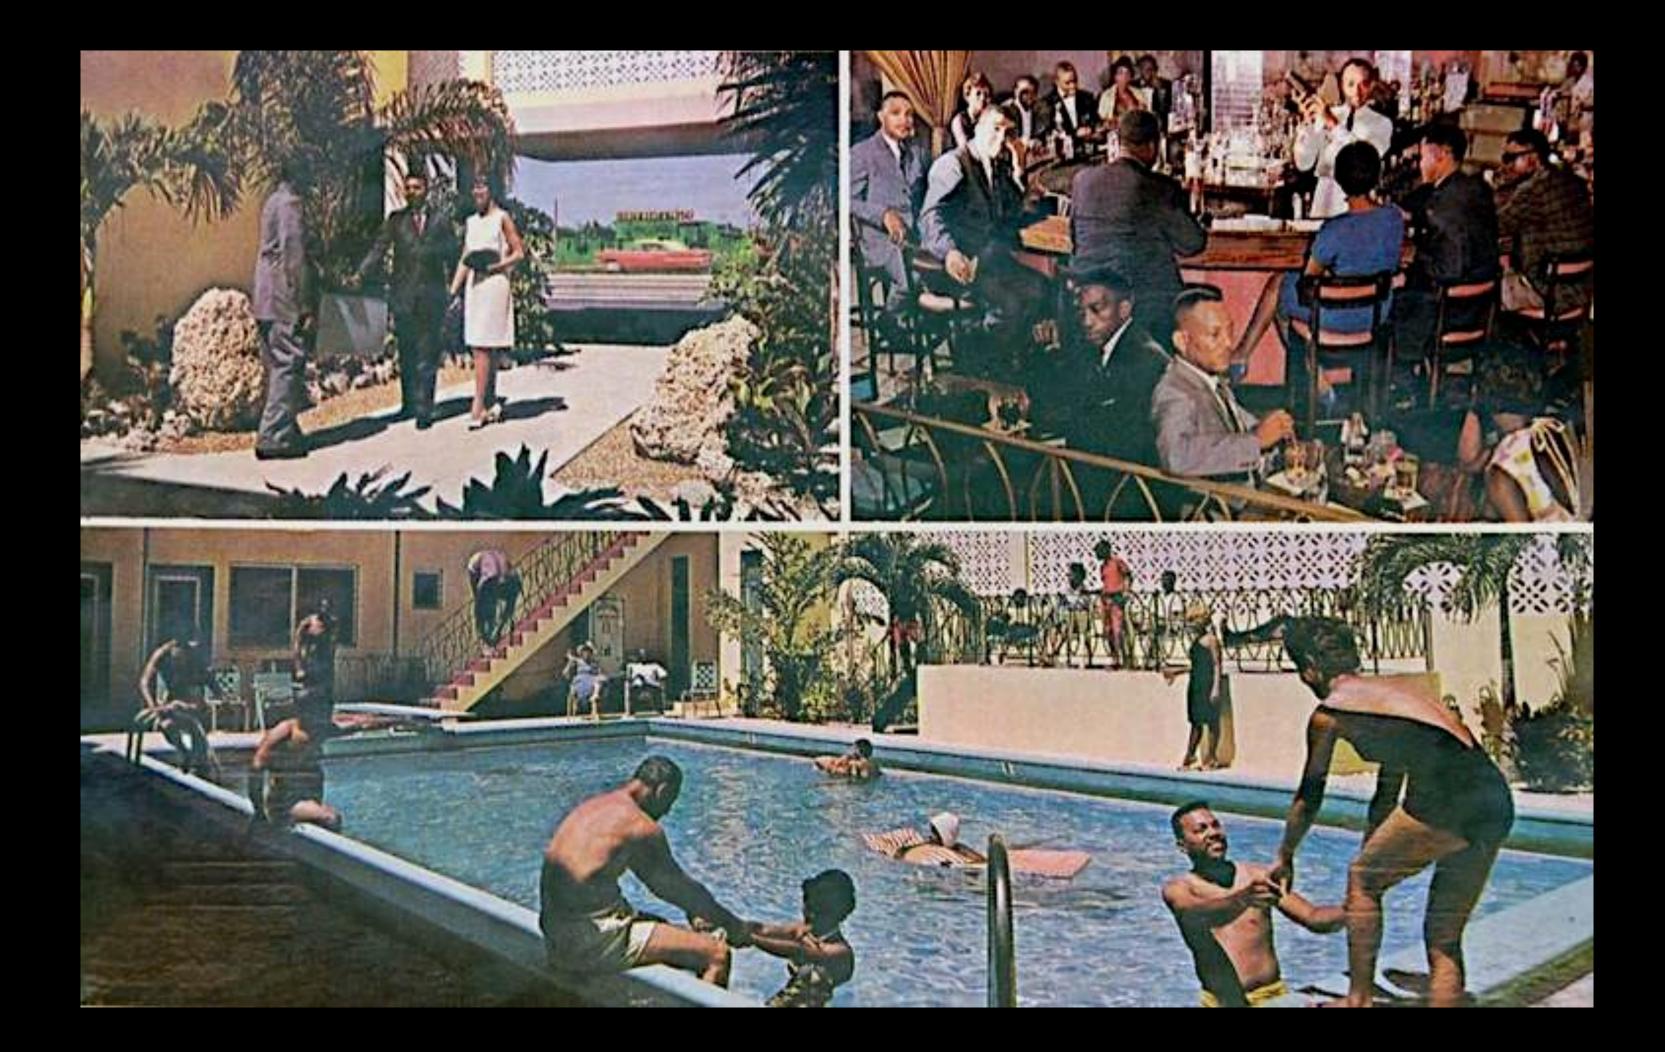

## HAMPTON HOUSE EXTERIOR THIBODAUX, LA. WIP

REFERENCE IMAGES

MOTEL SIGN PERSPECTIVE VIEW

LIGHT BOX FRAME TULL SOALE S-2

|      | ANALY INCREMENT |                  | -     | EXT. HAMPTON | HOUS | Ś   |   |
|------|-----------------|------------------|-------|--------------|------|-----|---|
| RELE |                 | SIR<br>D<br>Nati | NCTED | MOTEL        | SIGN | 2,2 | 1 |