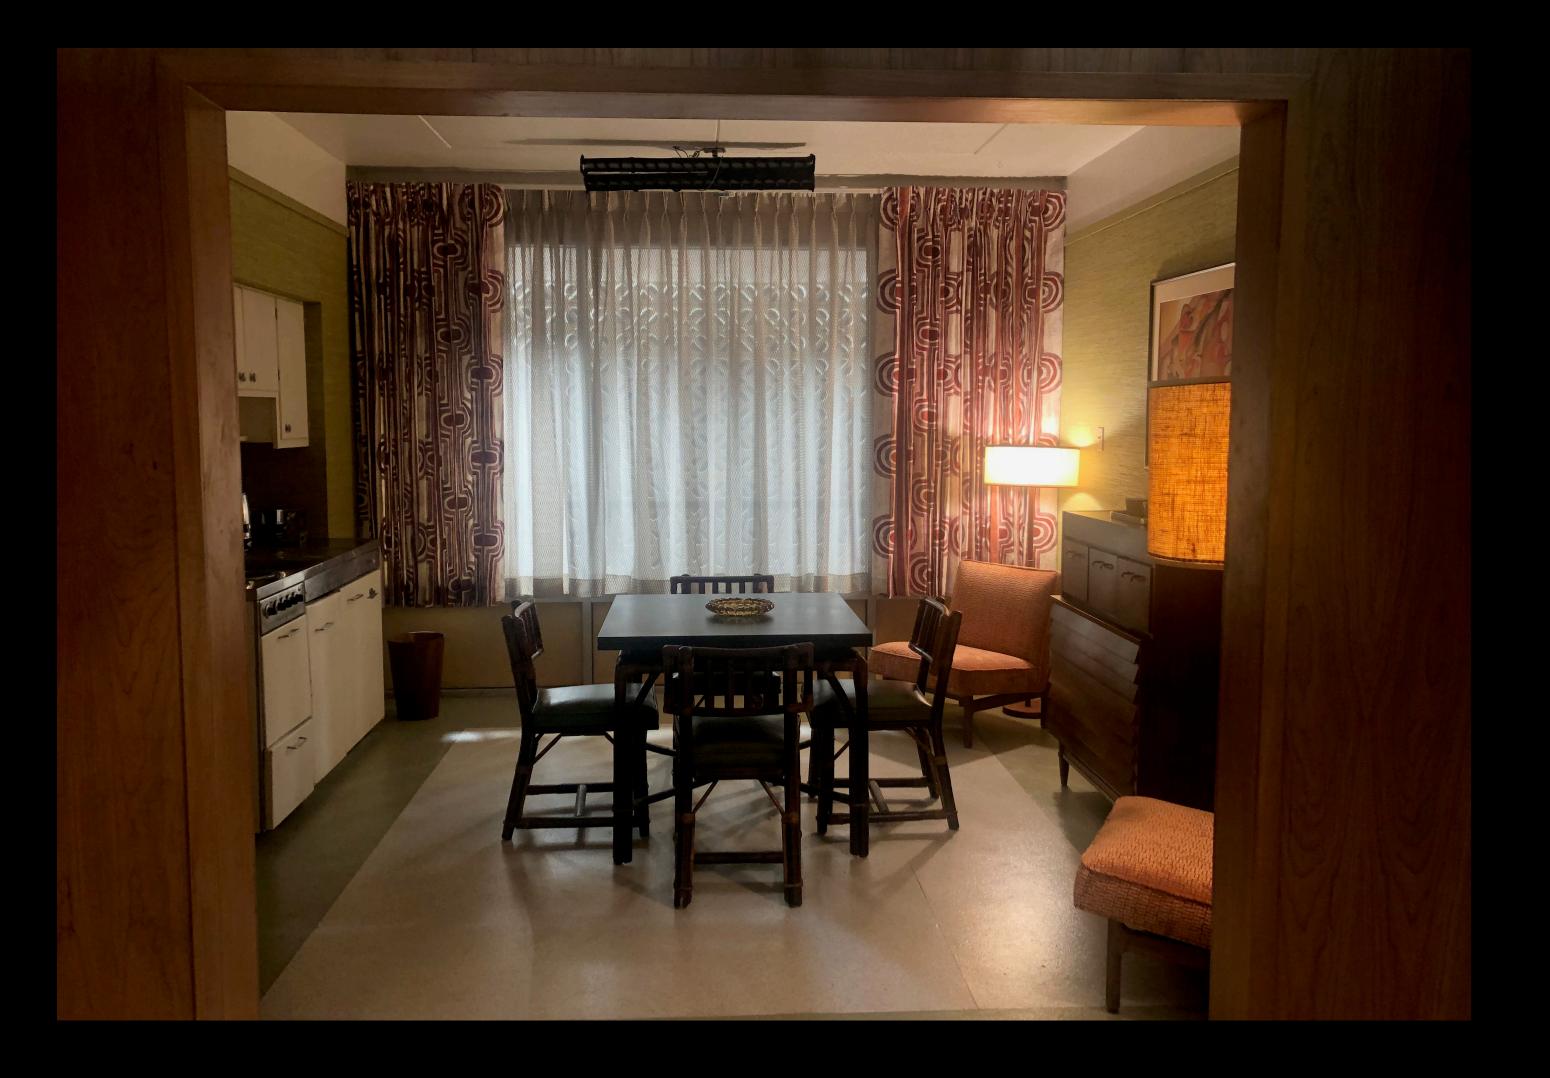

#### HAMPTON HOUSE DINER

#### LOCATION PHOTOS

SHOW NAME: One Night In Miami SET NAME: Hamption House - Diner DESIGNER: Barry Robison DECORATOR: Janessa Hitsman BUYER: