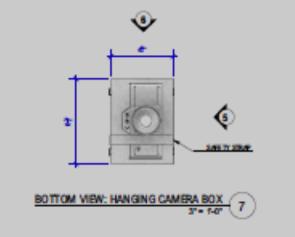

10' BENCH PLAN

64 BENCHES TOTAL

RING SIDE PRESS = 48

AUDIENCE CHAIR COUNT = 756

BLEACHER SEATS = 200

10' BENCHES = 64