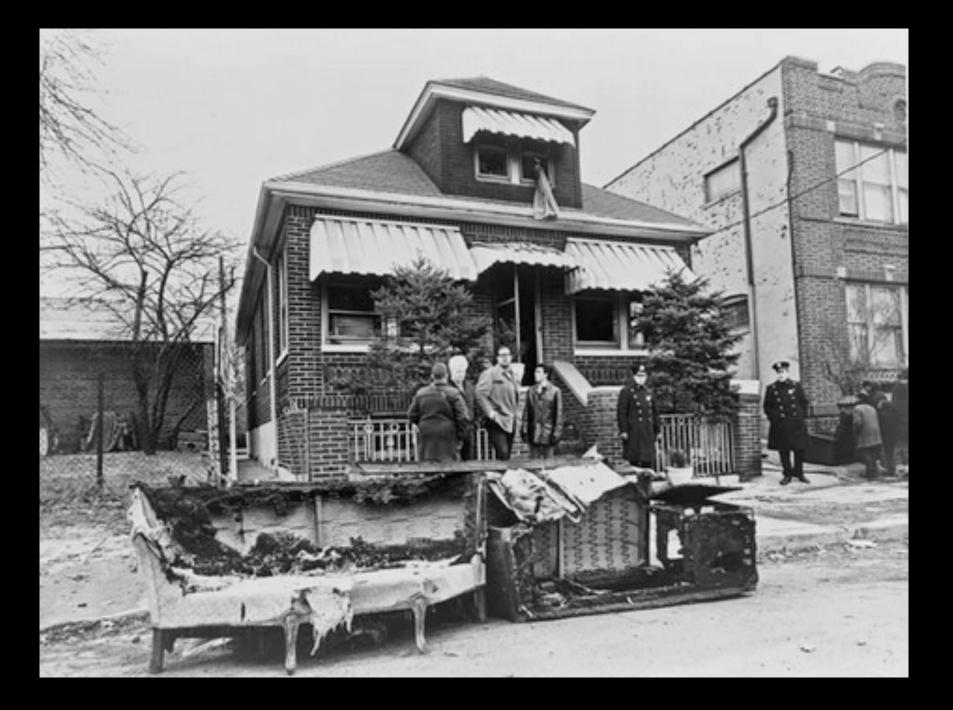

| OLI CARTE   |     |       |     |            |       | <b>y</b> | IC. |
| xees.        |             |     | •     | Đ   | IT. WEMBLE | Y STA | DIUM     |     |
| RELEASED     |             | a l |       |     | MODEL V    | EWS   |          | 3   |
| 17 600       | TOMORPH     | 1   | NOTED | 100 | 176/20     |       | 23       | ,   |





## THE NATION OF ISLAM

























# MALCOM'S HOME



## N.O. LOCATION

## ACCENTS







NEGROES

INVID & JOHNT

16822888 Seccore Seccessed. 440.5 4000 400



















TEXTILES







## Malcolms House

## CONCEPTS

















LOCATION PHOTOS







## COLOURS AND FINISHES







SHOW NAME: One Night In Miami SET NAME: Malcolms House DESIGNER: Barry Robison DECORATOR: Janessa Hitsman BUYER: Brad Johnson



















# MALCOM'S HOME DESTROYED



# ONE NIGHT IN MIAMI

PRODUCTION DESIGN: BARRY ROBISON

ART DIRECTOR: MARK ZUELZKE

SET DECORATOR: JANESSA HITMAN