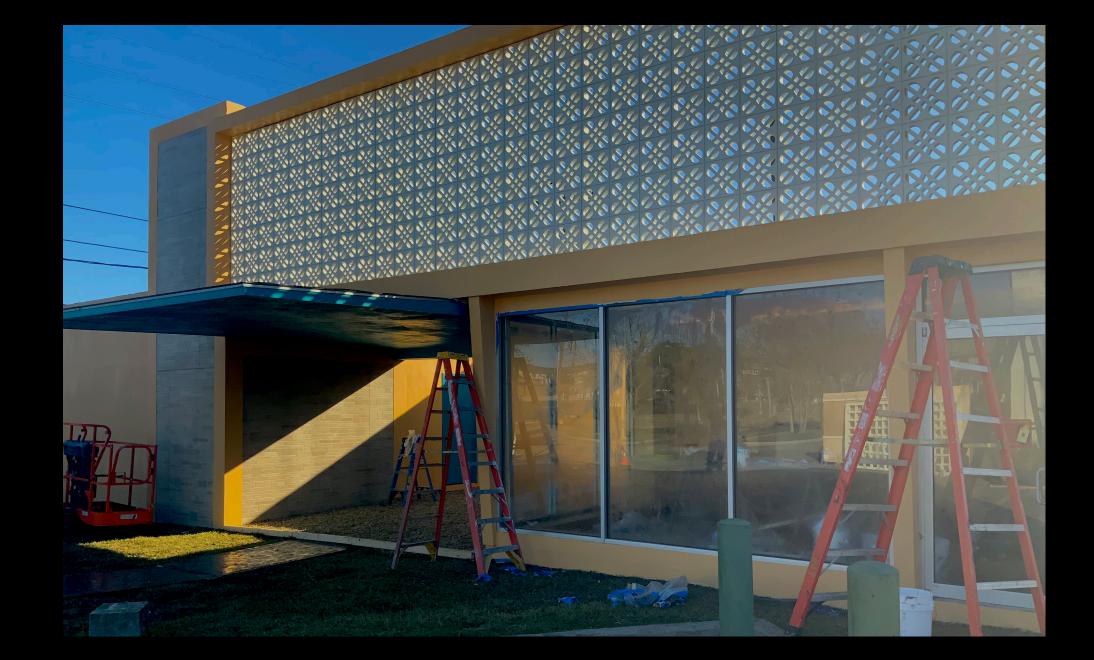

## HAMPTON HOUSE EXTERIOR THIBODAUX, LA. WIP

REFERENCE IMAGES

MOTEL SIGN PERSPECTIVE VIEW

LIGHT BOX FRAME TULL SOALE S-2

|      | ANALY INCREMENT |                  | -     | EXT. HAMPTON | HOUS | Ś   |   |
|------|-----------------|------------------|-------|--------------|------|-----|---|
| RELE |                 | SIR<br>D<br>Nati | NCTED | MOTEL        | SIGN | 2,2 | 1 |