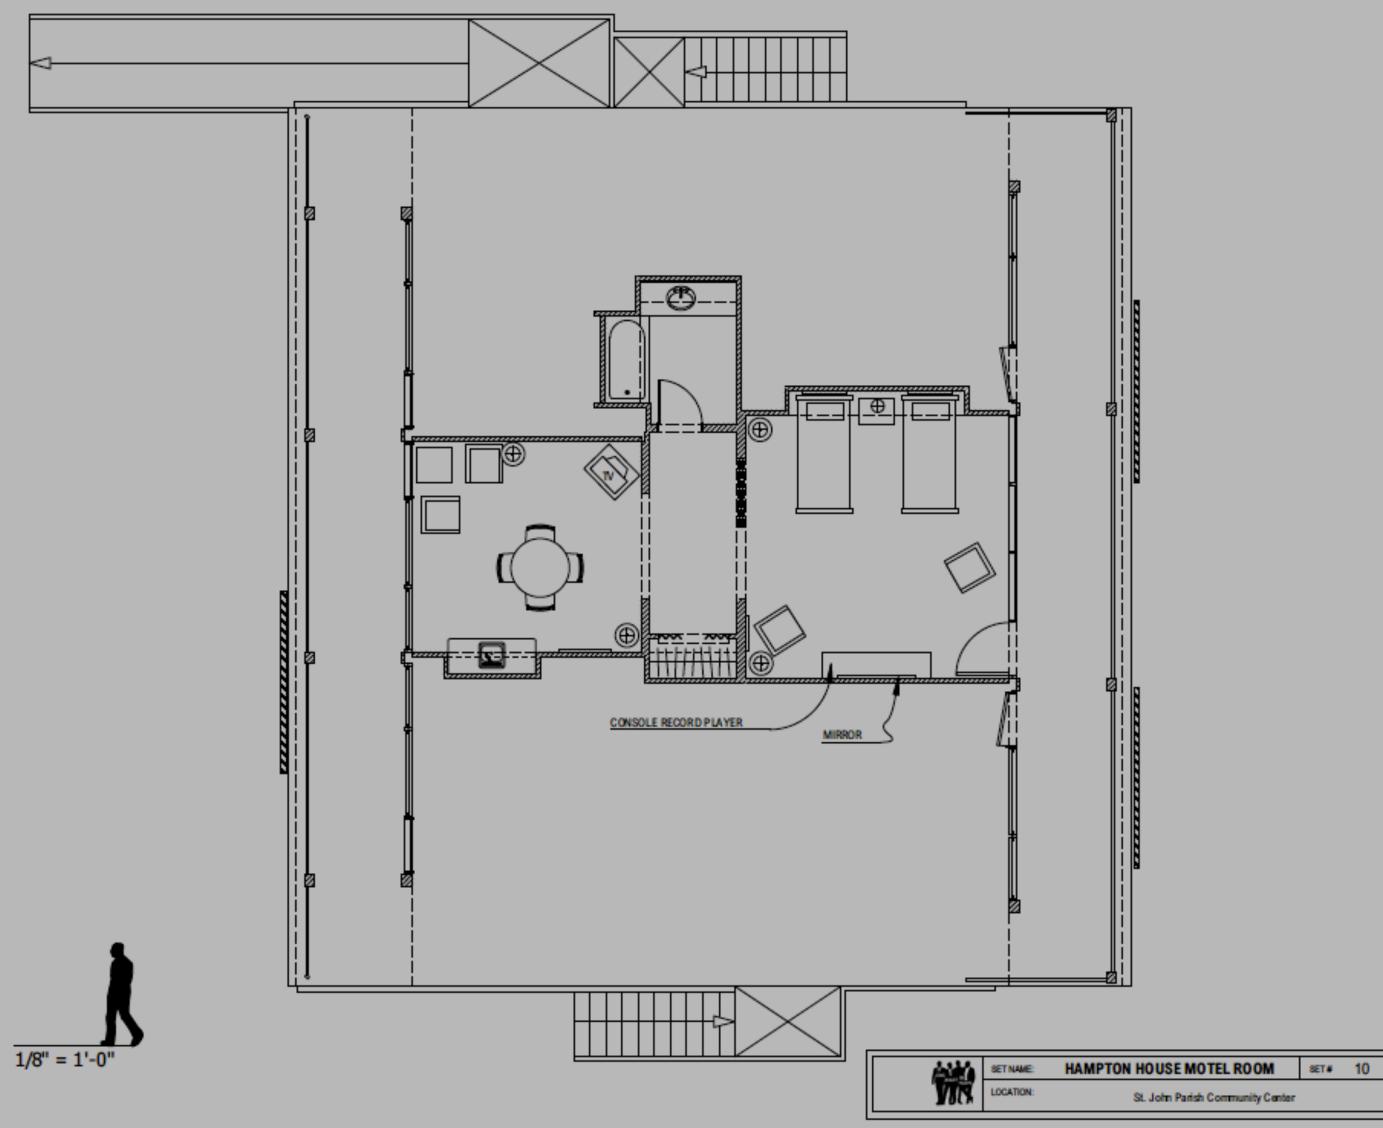

CHAIR COUNT = 756

BLEACHER SEATS = 200

10' BENCHES = 64















## HAMPTON HOUSE EXTERIOR THIBODAUX, LA. WIP





REFERENCE IMAGES



MOTEL SIGN PERSPECTIVE VIEW





LIGHT BOX FRAME TULL SOALE S-2

|      | ANALY INCREMENT |                  | -     | EXT. HAMPTON | HOUS | Ś   |   |
|------|-----------------|------------------|-------|--------------|------|-----|---|
| RELE |                 | SIR<br>D<br>Nati | NCTED | MOTEL        | SIGN | 2,2 | 1 |























## COLOURS AND FINISHES

Racing Orange 2159-10

Olive Tree

Herb Garden



SHOW NAME: One Night In Miami SET NAME: Hamption House - Malcolms Room DESIGNER: Barry Robison DECORATOR: Janessa Hitsman BUYER:

## CONCEPTS







## MALCOM'S ROOM AT HAMPTON HOUSE

ON STAGE IN LAPLACE, LA.



































#### ACCENTS





TEXTILES

#### LIGHTING









## CONCEPTS

#### HAMPTON HOUSE DINER





#### COLOURS AND FINISHES

#### LOCATION PHOTOS

SHOW NAME: One Night In Miami SET NAME: Hamption House - Diner DESIGNER: Barry Robison DECORATOR: Janessa Hitsman BUYER:





# HAMPTON HOUSE DINER ON STAGE LAPLACE, LA.











COPACABANA NEW YORK

MINIMUM CHARGE

Uning Seven Dollars Fifty Cents Mightly Eight Dollars Fifty Cents Saturdays (Per Person)

The minimum may be consumed in food, beverages, or both.









JACK SOLOMONS presents .

## **Eliminating Contest for the**

#### HEAVYWEIGHT HANDONSHIP HEAVYWEIGHT HEAVYWE

OFFICIAL PROGRAMME TWO SHILLINGS & SIXPENCE















| NOT DESCRIPT | MARY NORTH  |     |       |     |            |       | 2        | 5   |
|--------------|