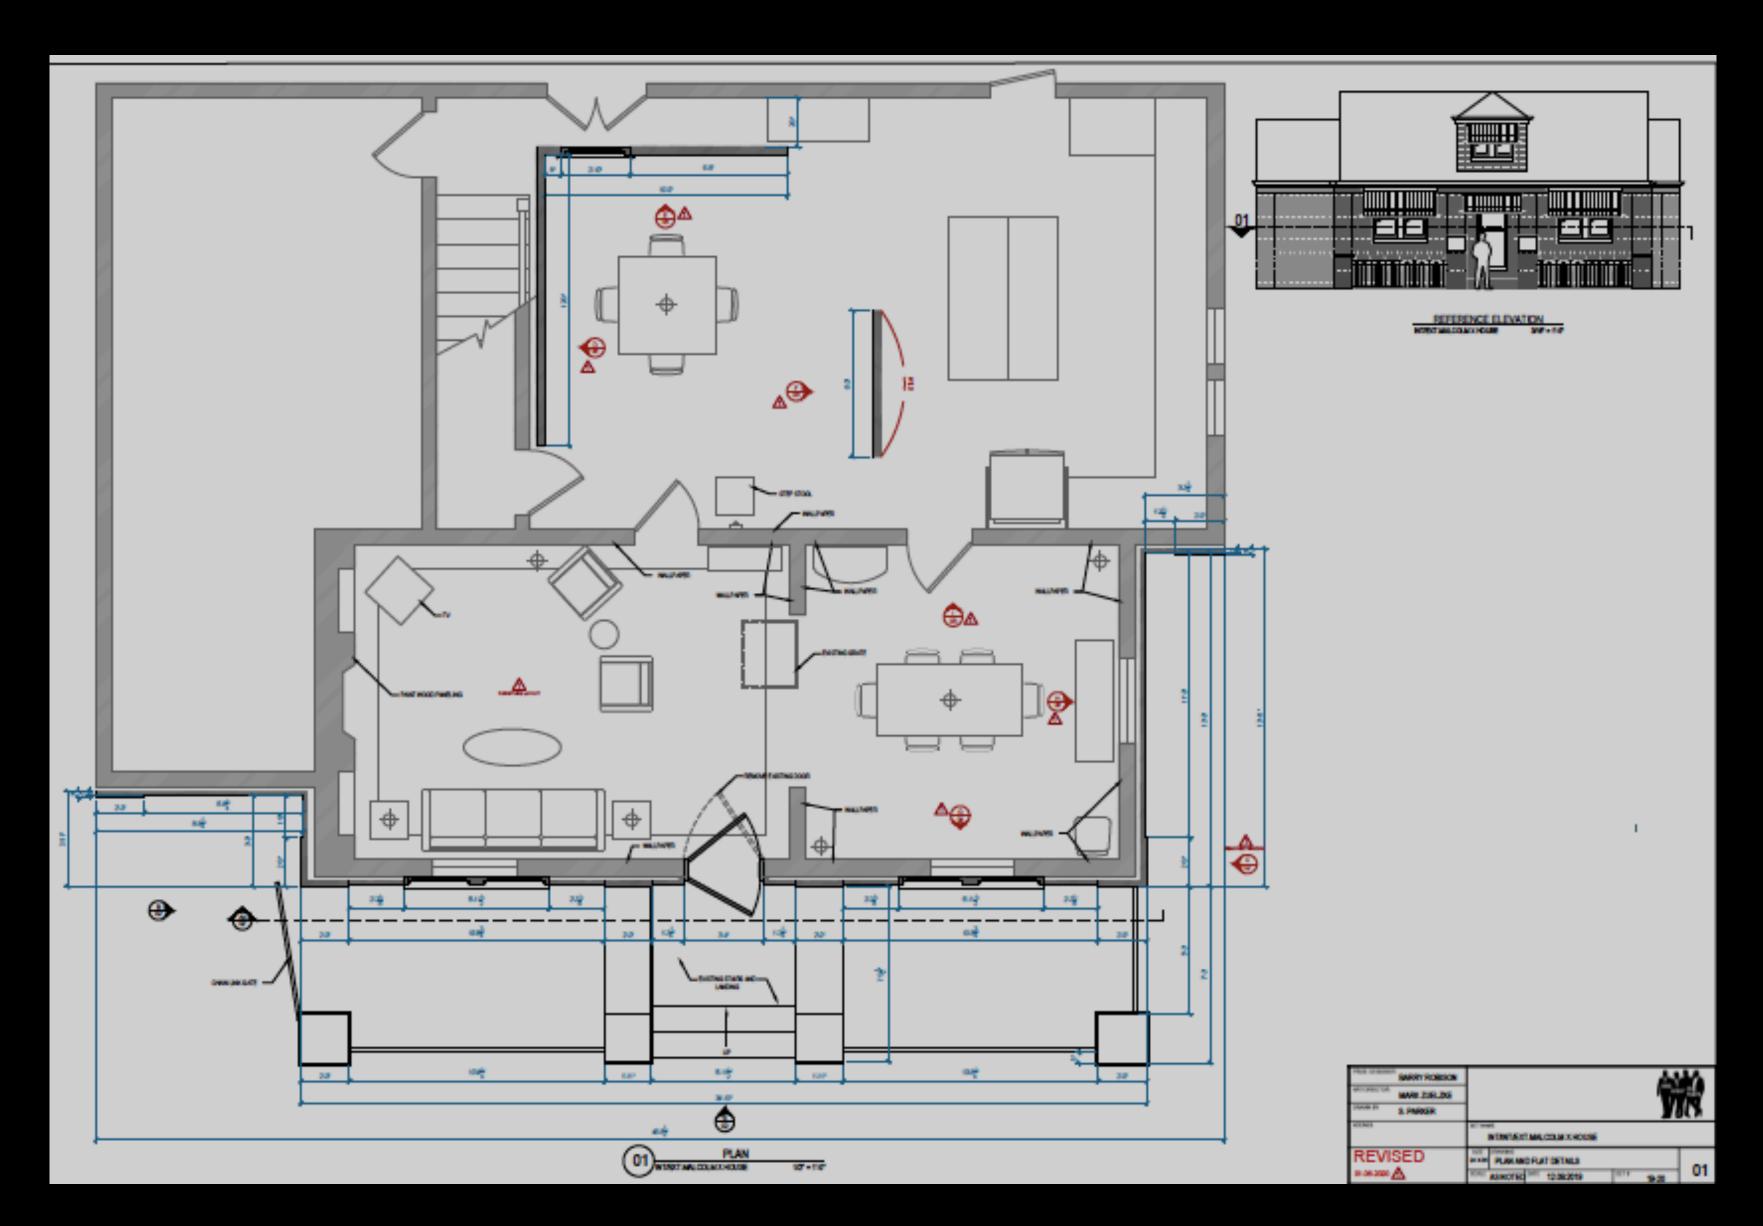

# MALCOM'S HOME

## Malcolms House

## COLOURS AND FINISHES

SHOW NAME: One Night In Miami SET NAME: Malcolms House DESIGNER: Barry Robison DECORATOR: Janessa Hitsman BUYER: Brad Johnson