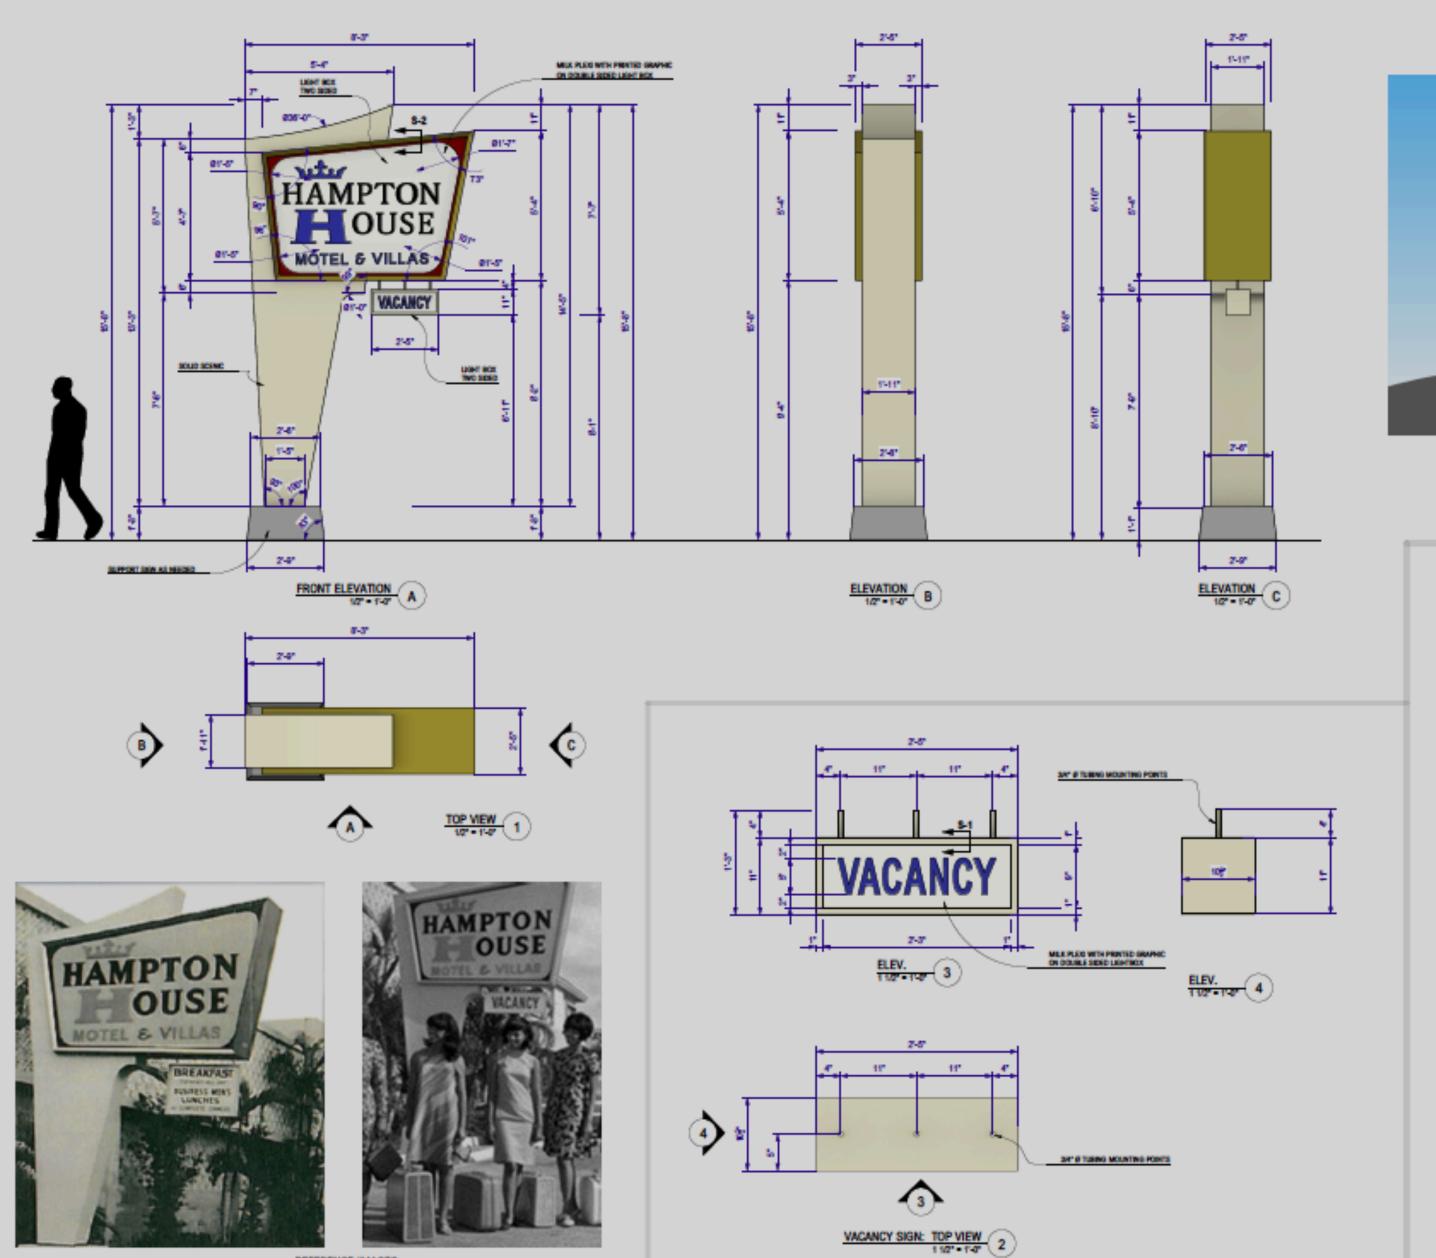

## HAMPTON HOUSE EXTERIOR THIBODAUX, LA. WIP

REFERENCE IMAGES

MOTEL SIGN PERSPECTIVE VIEW

LIGHT BOX FRAME TULL SOALE S-2

|      | ANALY INCREMENT |                  | -     | EXT. HAMPTON | HOUS | Ś   |   |
|------|-----------------|------------------|-------|--------------|------|-----|---|
| RELE |                 | SIR<br>D<br>Nati | NCTED | MOTEL        | SIGN | 2,2 | 1 |