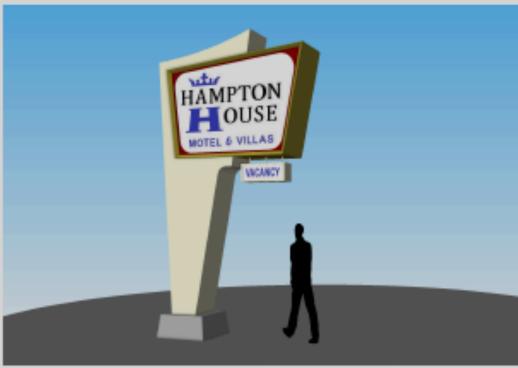

## HAMPTON HOUSE EXTERIOR THIBODAUX, LA. WIP

REFERENCE IMAGES

MOTEL SIGN PERSPECTIVE VIEW

LIGHT BOX FRAME TULL SOALE S-2

|      | ANALY INCREMENT |                  | -     | EXT. HAMPTON | HOUS | Ś   |   |
|------|-----------------|------------------|-------|--------------|------|-----|---|
| RELE |                 | SIR<br>D<br>Nati | NCTED | MOTEL        | SIGN | 2,2 | 1 |