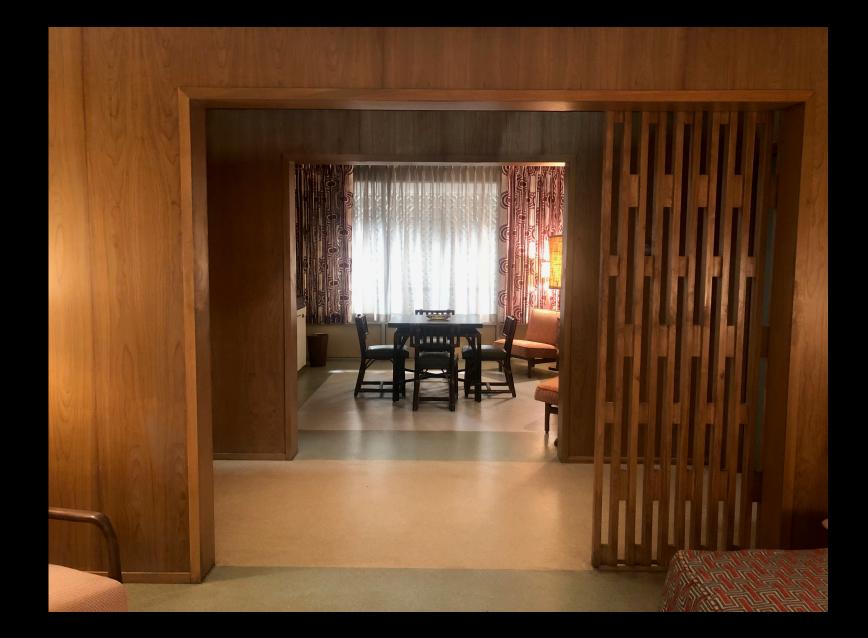

#### HAMPTON HOUSE DINER

#### LOCATION PHOTOS

SHOW NAME: One Night In Miami SET NAME: Hamption House - Diner DESIGNER: Barry Robison DECORATOR: Janessa Hitsman BUYER: