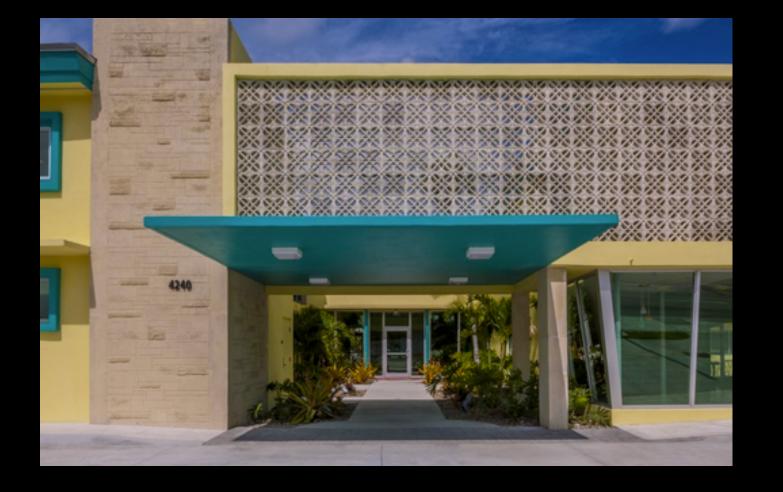

## HAMPTON HOUSE EXTERIOR THIBODAUX, LA. WIP

REFERENCE IMAGES

MOTEL SIGN PERSPECTIVE VIEW

LIGHT BOX FRAME TULL SOALE S-2

|      | ANALY INCREMENT |                  | -     | EXT. HAMPTON | HOUS | Ś   |   |
|------|-----------------|------------------|-------|--------------|------|-----|---|
| RELE |                 | SIR<br>D<br>Nati | NCTED | MOTEL        | SIGN | 2,2 | 1 |