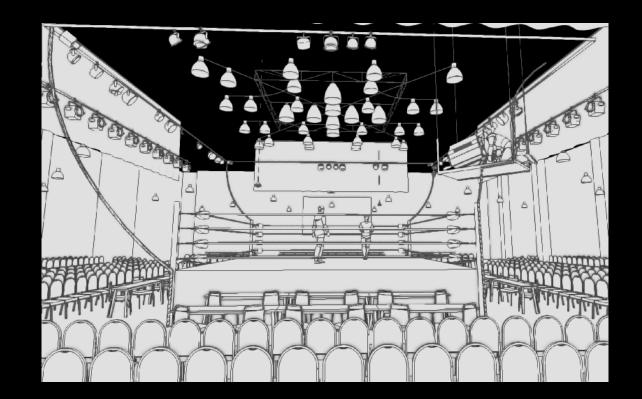

10' BENCH PLAN

64 BENCHES TOTAL

RING SIDE PRESS = 48

AUDIENCE CHAIR COUNT = 756

BLEACHER SEATS = 200

10' BENCHES = 64