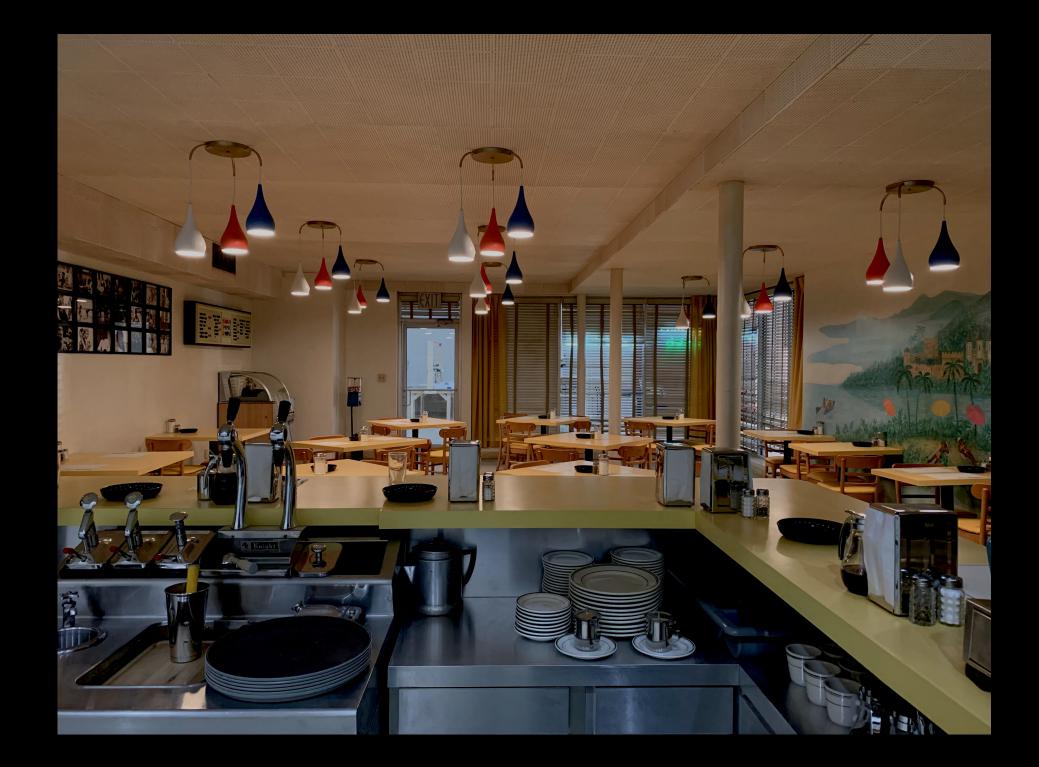

#### HAMPTON HOUSE DINER

#### LOCATION PHOTOS

SHOW NAME: One Night In Miami SET NAME: Hamption House - Diner DESIGNER: Barry Robison DECORATOR: Janessa Hitsman BUYER:

# HAMPTON HOUSE DINER ON STAGE LAPLACE, LA.

COPACABANA NEW YORK

MINIMUM CHARGE

Uning Seven Dollars Fifty Cents Mightly Eight Dollars Fifty Cents Saturdays (Per Person)

The minimum may be consumed in food, beverages, or both.