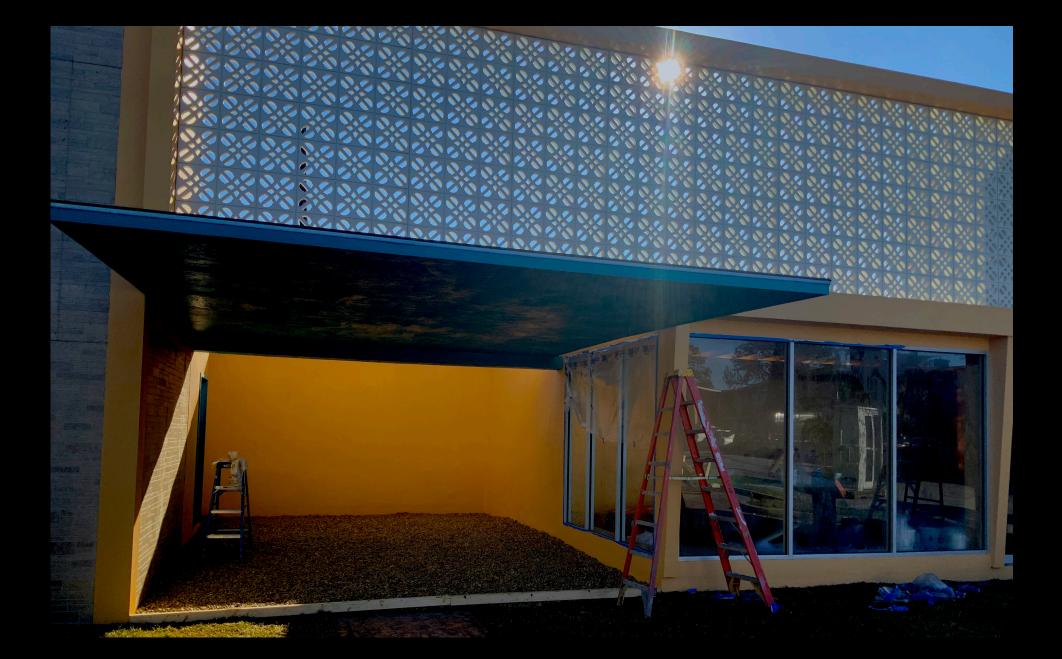

## HAMPTON HOUSE EXTERIOR THIBODAUX, LA. WIP

REFERENCE IMAGES

MOTEL SIGN PERSPECTIVE VIEW

LIGHT BOX FRAME TULL SOALE S-2

|      | ANALY INCREMENT |                  | -     | EXT. HAMPTON | HOUS | Ś   |   |
|------|-----------------|------------------|-------|--------------|------|-----|---|
| RELE |                 | SIR<br>D<br>Nati | NCTED | MOTEL        | SIGN | 2,2 | 1 |