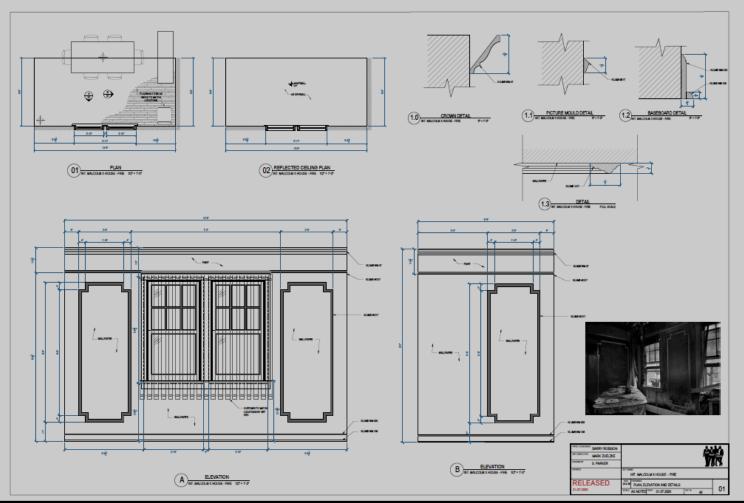

e      | OLI CARTE   |     |       |     |            |       | <b>y</b> | IC. |
| xees.        |             |     | •     | Đ   | IT. WEMBLE | Y STA | DIUM     |     |
| RELEASED     |             | a l |       |     | MODEL V    | EWS   |          | 3   |
| 17 600       | TOMORPH     | 1   | NOTED | 100 | 176/20     |       | 23       | ,   |





## THE NATION OF ISLAM

























# MALCOM'S HOME



## N.O. LOCATION

## ACCENTS







NEGROES

INVID & JOHNT

16822888 Seccore Seccessed. 440.5 4000 400



















TEXTILES







## Malcolms House

## CONCEPTS

















LOCATION PHOTOS







## COLOURS AND FINISHES







SHOW NAME: One Night In Miami SET NAME: Malcolms House DESIGNER: Barry Robison DECORATOR: Janessa Hitsman BUYER: Brad Johnson



















# MALCOM'S HOME DESTROYED



# ONE NIGHT IN MIAMI

PRODUCTION DESIGN: BARRY ROBISON

ART DIRECTOR: MARK ZUELZKE

SET DECORATOR: JANESSA HITMAN