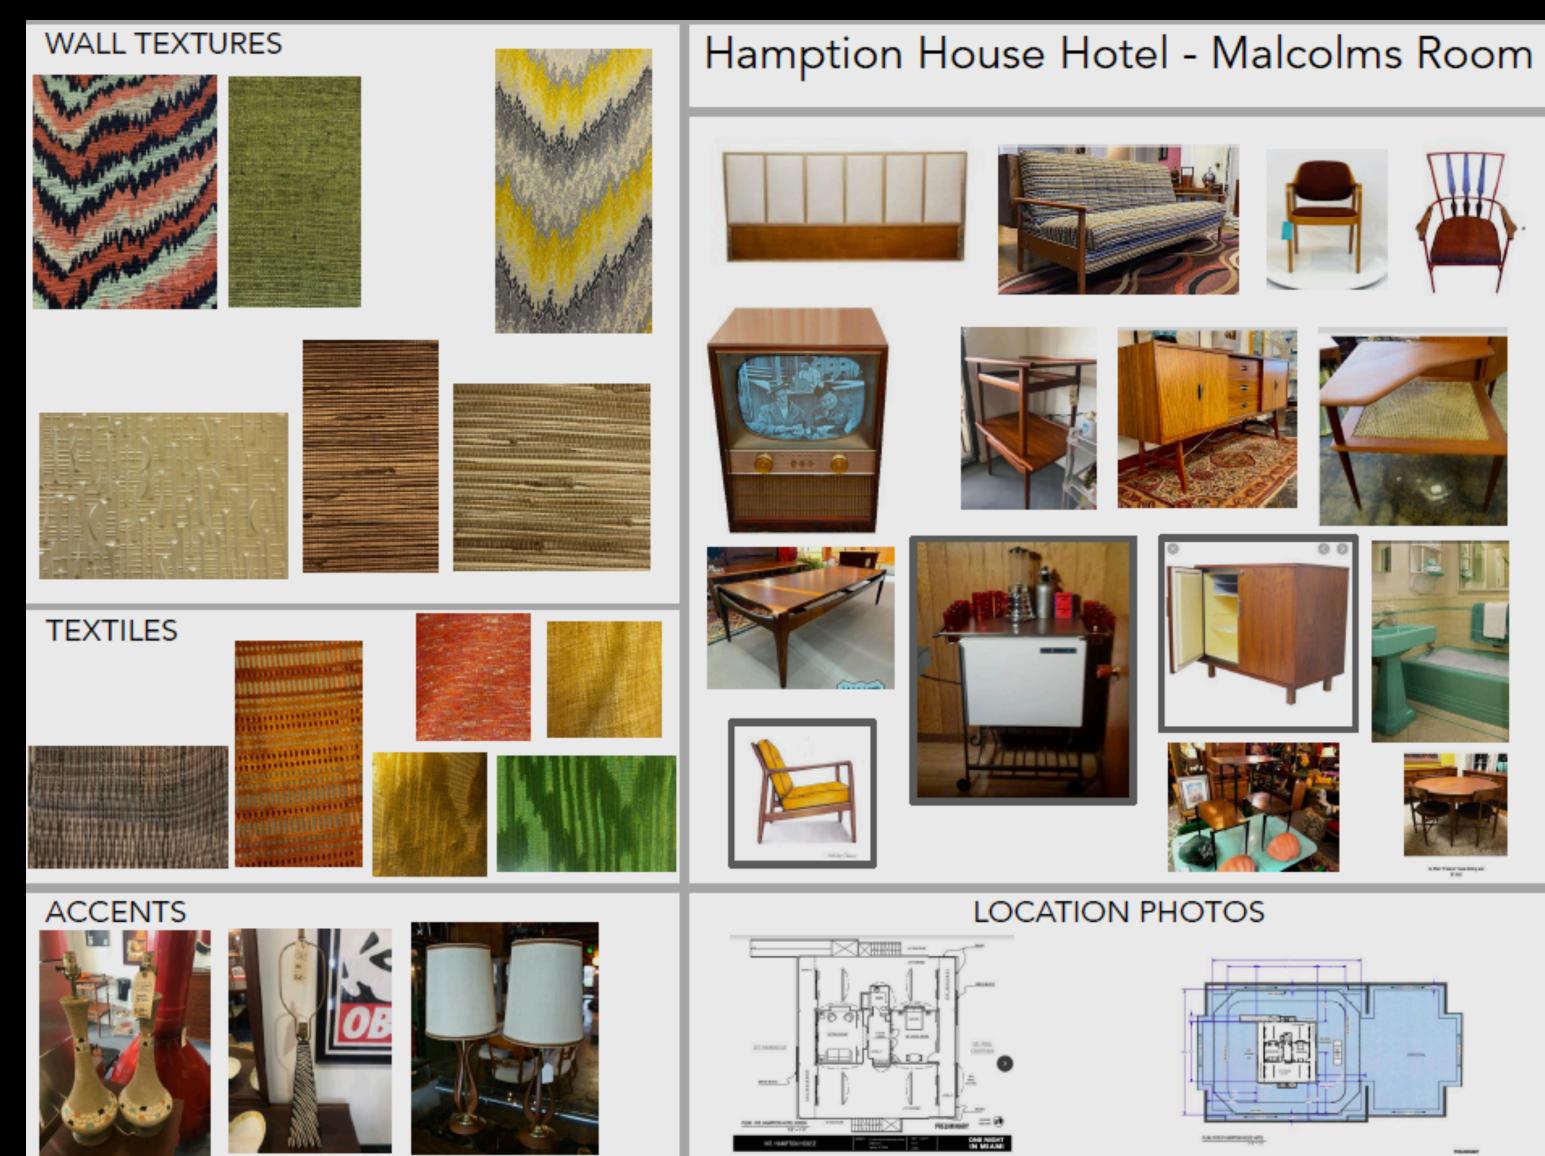

## COLOURS AND FINISHES

Racing Orange 2159-10

Olive Tree

Herb Garden

SHOW NAME: One Night In Miami SET NAME: Hamption House - Malcolms Room DESIGNER: Barry Robison DECORATOR: Janessa Hitsman BUYER: