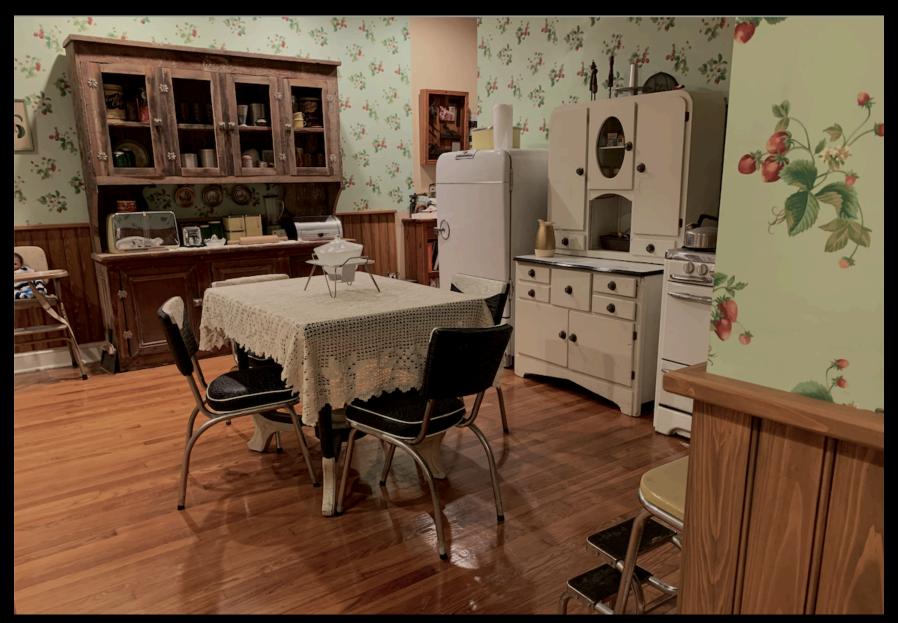

#### HAMPTON HOUSE DINER

#### LOCATION PHOTOS

SHOW NAME: One Night In Miami SET NAME: Hamption House - Diner DESIGNER: Barry Robison DECORATOR: Janessa Hitsman BUYER:

# HAMPTON HOUSE DINER ON STAGE LAPLACE, LA.

COPACABANA NEW YORK

MINIMUM CHARGE

Uning Seven Dollars Fifty Cents Mightly Eight Dollars Fifty Cents Saturdays (Per Person)

The minimum may be consumed in food, beverages, or both.