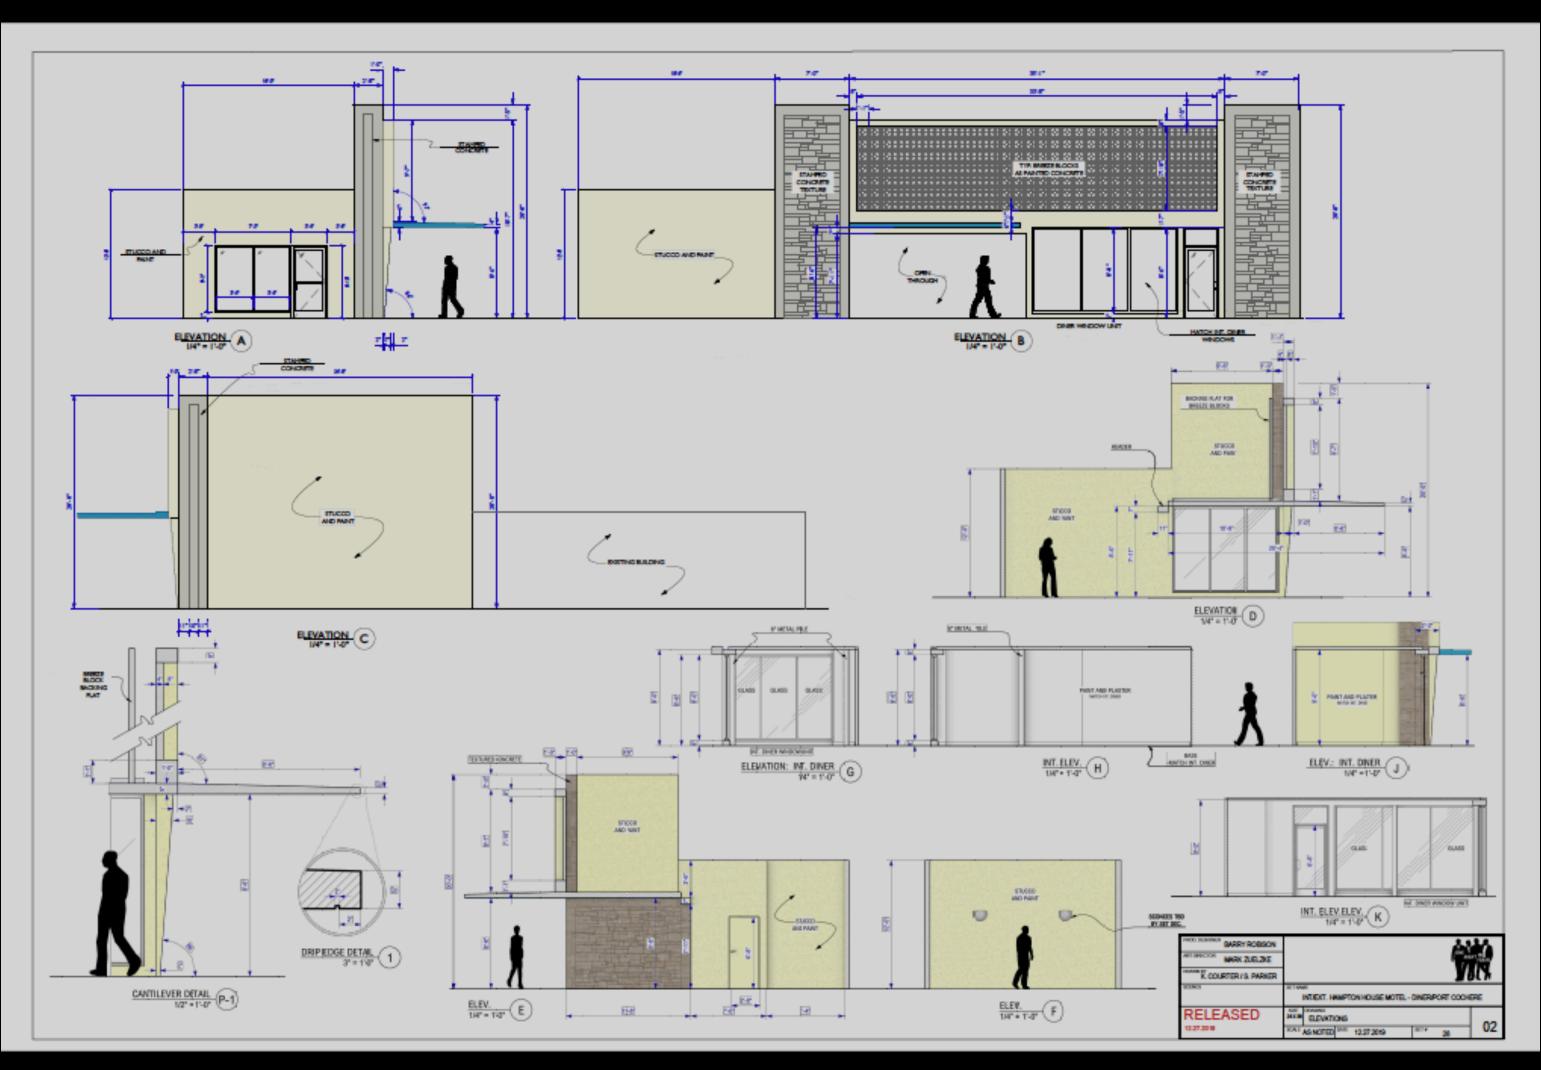

## HAMPTON HOUSE EXTERIOR THIBODAUX, LA. WIP

REFERENCE IMAGES

MOTEL SIGN PERSPECTIVE VIEW

LIGHT BOX FRAME TULL SOALE S-2

|      | ANALY INCREMENT |                  | -     | EXT. HAMPTON | HOUS | Ś   |   |
|------|-----------------|------------------|-------|--------------|------|-----|---|
| RELE |                 | SIR<br>D<br>Nati | NCTED | MOTEL        | SIGN | 2,2 | 1 |