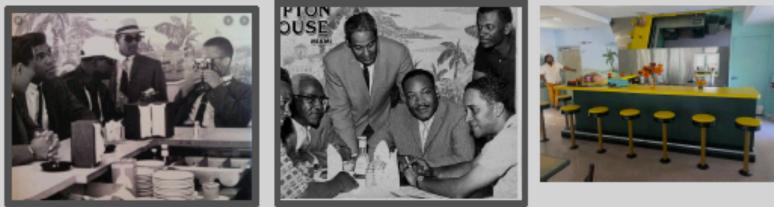

#### LOCATION PHOTOS

SHOW NAME: One Night In Miami SET NAME: Hamption House - Diner DESIGNER: Barry Robison DECORATOR: Janessa Hitsman BUYER: