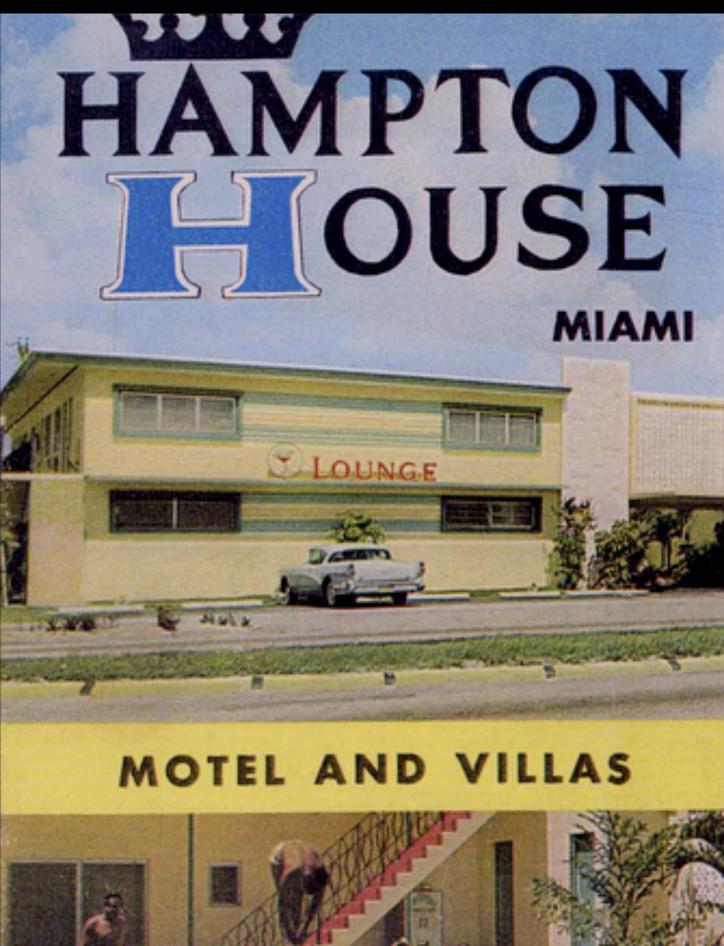

## HAMPTON HOUSE EXTERIOR THIBODAUX, LA. WIP

REFERENCE IMAGES

MOTEL SIGN PERSPECTIVE VIEW

LIGHT BOX FRAME TULL SOALE S-2

|      | ANALY INCREMENT |                  | -     | EXT. HAMPTON | HOUS | Ś   |   |
|------|-----------------|------------------|-------|--------------|------|-----|---|
| RELE |                 | SIR<br>D<br>Nati | NCTED | MOTEL        | SIGN | 2,2 | 1 |