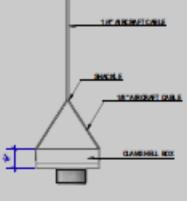

10' BENCH PLAN

64 BENCHES TOTAL

RING SIDE PRESS = 48

AUDIENCE CHAIR COUNT = 756

BLEACHER SEATS = 200

10' BENCHES = 64