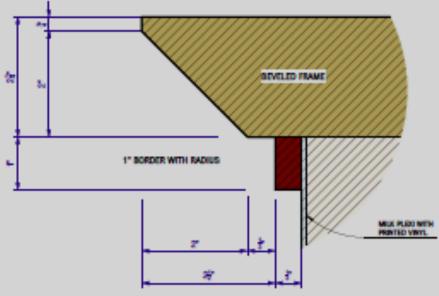

## COLOURS AND FINISHES

Racing Orange 2159-10

Olive Tree

Herb Garden

SHOW NAME: One Night In Miami SET NAME: Hamption House - Malcolms Room DESIGNER: Barry Robison DECORATOR: Janessa Hitsman BUYER: