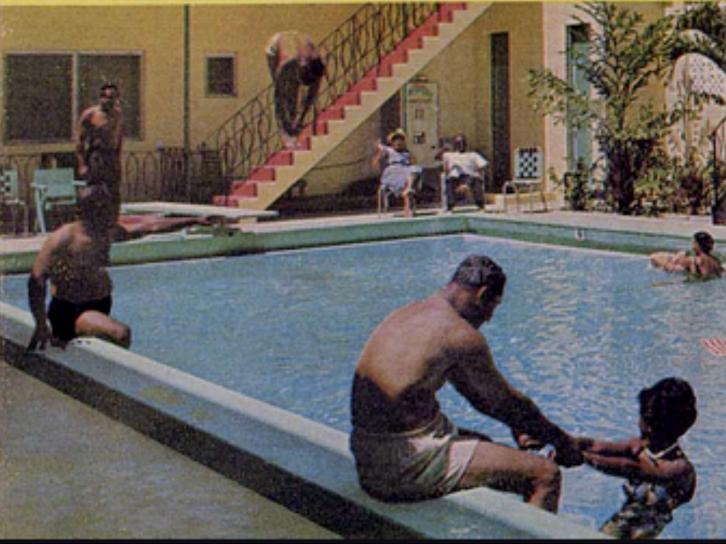

## HAMPTON HOUSE EXTERIOR THIBODAUX, LA. WIP

REFERENCE IMAGES

MOTEL SIGN PERSPECTIVE VIEW

LIGHT BOX FRAME TULL SOALE S-2

|      | ANALY INCREMENT |                  | -     | EXT. HAMPTON | HOUS | Ś   |   |
|------|-----------------|------------------|-------|--------------|------|-----|---|
| RELE |                 | SIR<br>D<br>Nati | NCTED | MOTEL        | SIGN | 2,2 | 1 |