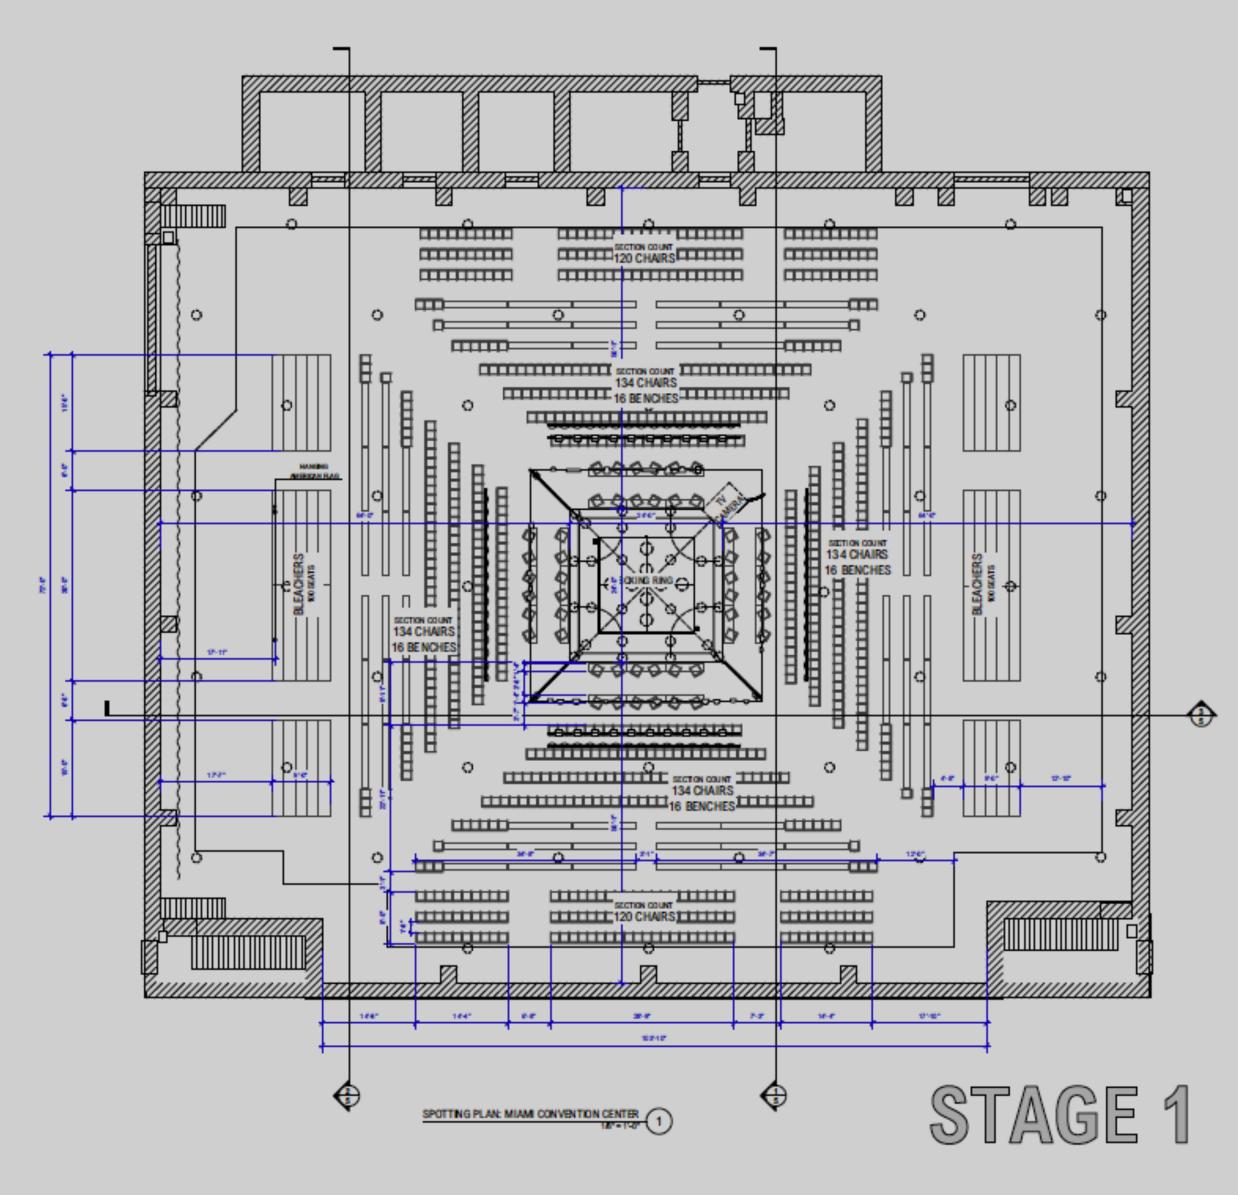

| ALL DE LA DE LA DE LA DE LA DELLA DE | <u></u>                     | <u>نان</u> |  |  |  |  |
|--------------------------------------------------------------------------------------------------------------------------------------------------------------------------------------------------------------------------------------------------------------------------------------------------------------------------------------------------------------------------------------------------------------------------------------------------------------------------------------------------------------------------------------------------------------------------------------------------------------------------------------------------------------------------------------------------------------------------------------------------------------------------------------------------------------------------------------------------------------------------------------------------------------------------------------------------------------------------------------------------------------------------------------------------------------------------------------------------------------------------------------------------------------------------------------------------------------------------------------------------------------------------------------------------------------------------------------------------------------------------------------------------------------------------------------------------------------------------------------------------------------------------------------------------------------------------------------------------------------------------------------------------------------------------------------------------------------------------------------------------------------------------------------------------------------------------------------------------------------------------------------------------------------------------------------------------------------------------------------------------------------------------------------------------------------------------------------------------------------------------------|-----------------------------|------------|--|--|--|--|
| BURNEY OLICIATIN                                                                                                                                                                                                                                                                                                                                                                                                                                                                                                                                                                                                                                                                                                                                                                                                                                                                                                                                                                                                                                                                                                                                                                                                                                                                                                                                                                                                                                                                                                                                                                                                                                                                                                                                                                                                                                                                                                                                                                                                                                                                                                               | 1 <b>y</b>                  | 11.        |  |  |  |  |
| wither                                                                                                                                                                                                                                                                                                                                                                                                                                                                                                                                                                                                                                                                                                                                                                                                                                                                                                                                                                                                                                                                                                                                                                                                                                                                                                                                                                                                                                                                                                                                                                                                                                                                                                                                                                                                                                                                                                                                                                                                                                                                                                                         | NT. MIAMI CONVENTION CENTER |            |  |  |  |  |
| REVISED                                                                                                                                                                                                                                                                                                                                                                                                                                                                                                                                                                                                                                                                                                                                                                                                                                                                                                                                                                                                                                                                                                                                                                                                                                                                                                                                                                                                                                                                                                                                                                                                                                                                                                                                                                                                                                                                                                                                                                                                                                                                                                                        | D SPOTTING PLAN             |            |  |  |  |  |
|                                                                                                                                                                                                                                                                                                                                                                                                                                                                                                                                                                                                                                                                                                                                                                                                                                                                                                                                                                                                                                                                                                                                                                                                                                                                                                                                                                                                                                                                                                                                                                                                                                                                                                                                                                                                                                                                                                                                                                                                                                                                                                                                | NAT NOTED INT 10000 MTI 23  |            |  |  |  |  |