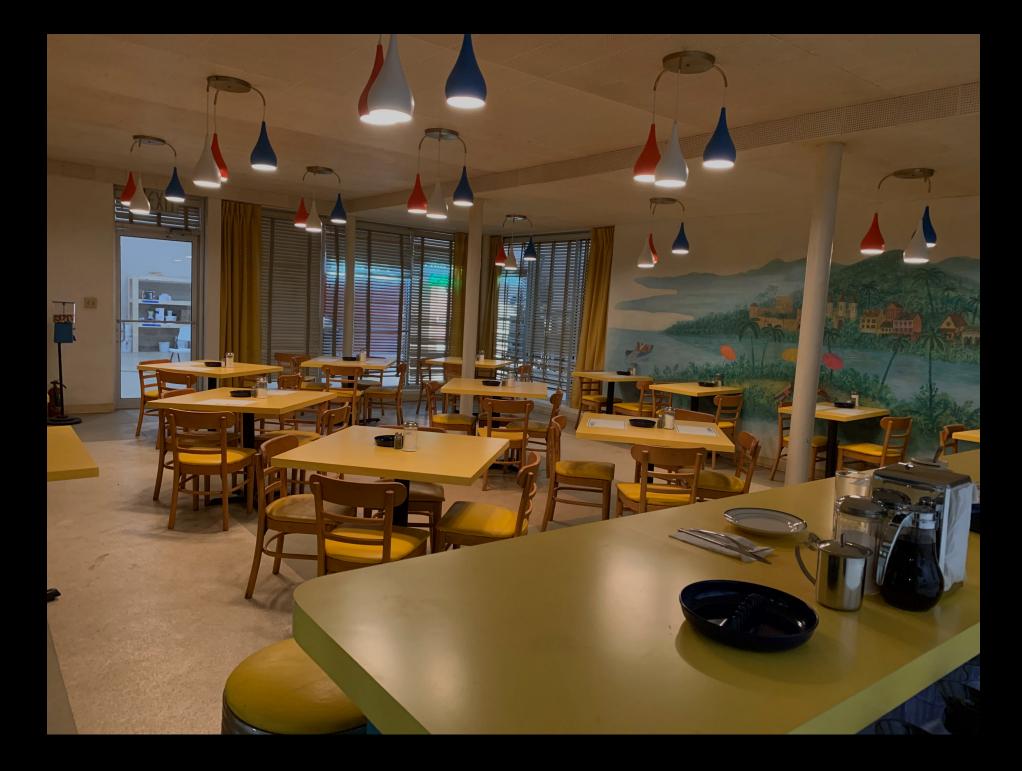

#### HAMPTON HOUSE DINER

#### LOCATION PHOTOS

SHOW NAME: One Night In Miami SET NAME: Hamption House - Diner DESIGNER: Barry Robison DECORATOR: Janessa Hitsman BUYER:

# HAMPTON HOUSE DINER ON STAGE LAPLACE, LA.

COPACABANA NEW YORK

MINIMUM CHARGE

Uning Seven Dollars Fifty Cents Mightly Eight Dollars Fifty Cents Saturdays (Per Person)

The minimum may be consumed in food, beverages, or both.