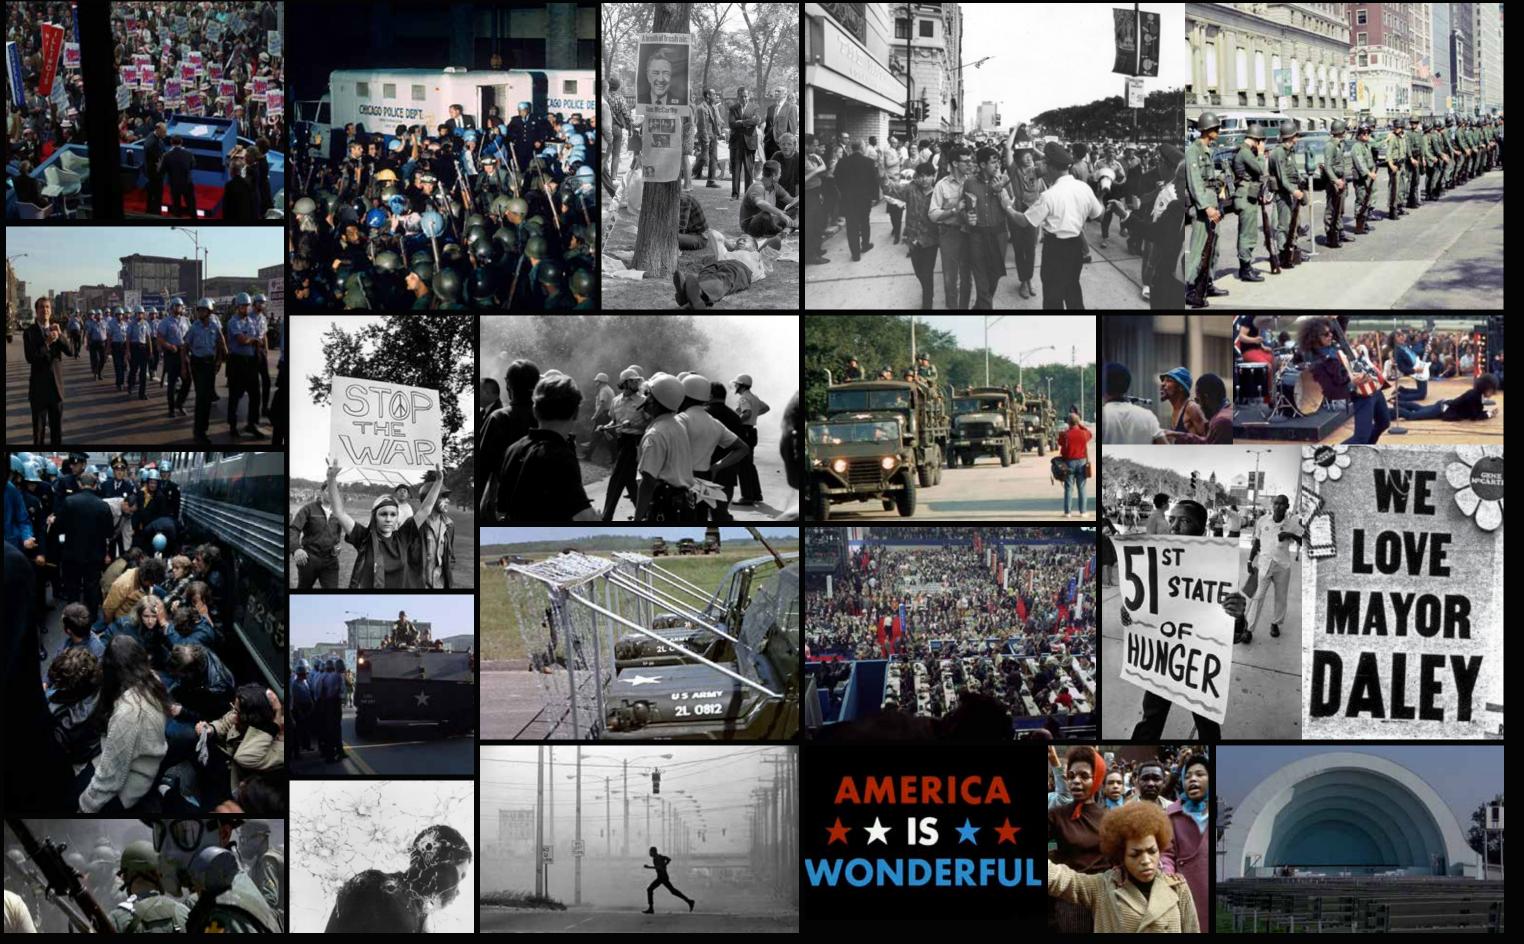

## IF BLOOD IS GOING TO FLOW—

### EXT POLICE DISTRICT 11-

#### COLOR

HELLO DEMOCRATS! WELCOME TO CHICAGO

COLOR-