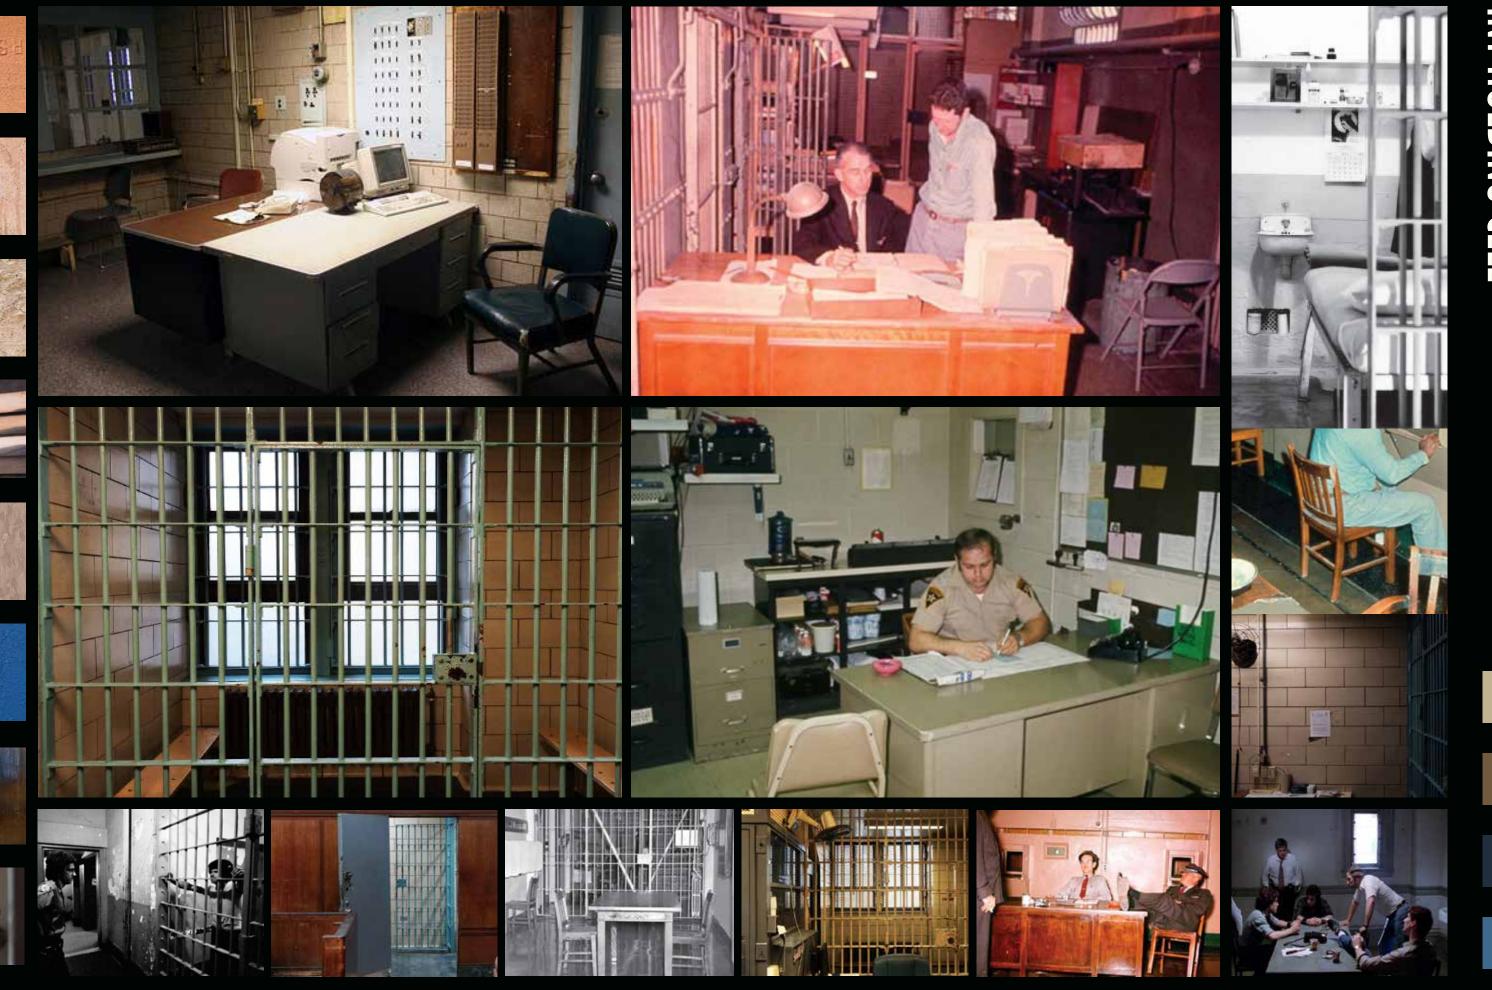

THE TRIAL



THE PROTEST 1



THE PROTEST 2



















ft:













#### INT LECTURE HALE





## INT BLACK PANTHER HDQ































































INT SDS OFFICE SET PHOTOS





## INT MITCHELL'S OUTER OFFICE







































### INT MITCHELL'S OFFICE

















## INT DEFENSE CONFERENCE ROOM































# INT DEFENSE CONFERENCE ROOM-

#### -SET PHOTOS



### INT CONSPIRACY OFFICE









THE BEE G

April 18 18 18 18

1 200























































### INT JUDGE'S CHAMBERS









































































F 5 7







## IF BLOOD IS GOING TO FLOW—





### EXT POLICE DISTRICT 11-







### INT HOLDING CELE







.



## INT CLARK'S HOUSE





































































#### EXT FOOTBRIDGE 1











### EXT FOOTBRIDGE 2





















EXT FOOTBRIDGE -SET PHOTOS







# EXT SMALL FOOTBRIDGE









## HAYMARKET TAVERN





































#### COLOR















HELLO DEMOCRATS! WELCOME TO CHICAGO



COLOR-