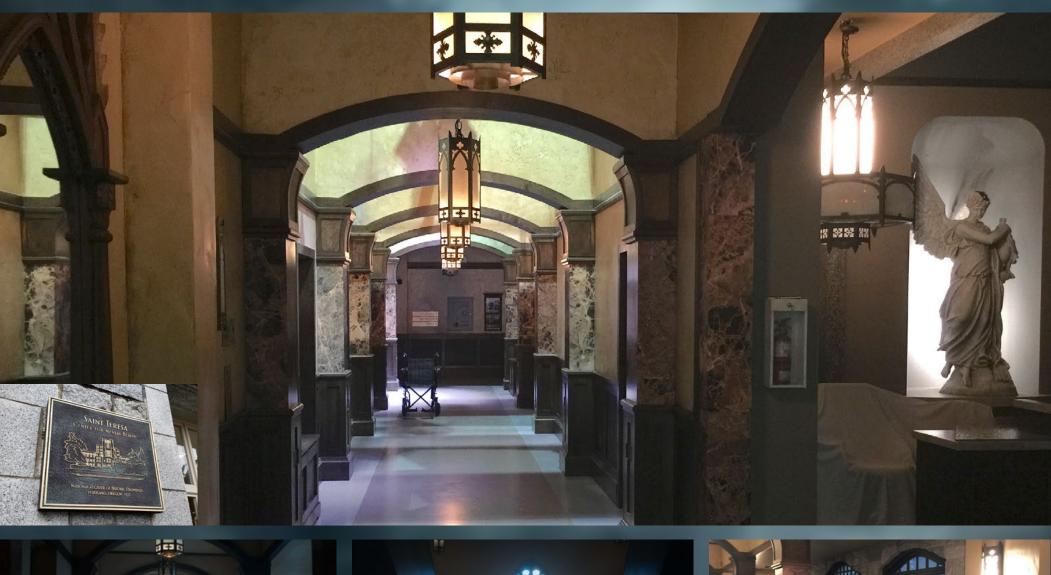

Back to top

ST. TERESA'S - HASTING'S OFFICE

ST. TERESA'S CENTER FOR MENTAL HEALTH

110' TRANSLIGHT

ST. TERESA'S CENTER - HASTING'S OFFICE 5

ELEVATION

| 241        |             |                                |   |   |
|------------|-------------|--------------------------------|---|---|
| 0.8<br>0.8 | The second  | 규귀는                            |   |   |
| n 196      |             | 1.1.                           | 0 | / |
| 1 1 1      | RUNNIR COVI | UNACCWS                        | У |   |
|            | BASEBOARD   | SINE GEORGIAN<br>POLISHED MILE |   |   |
| 3          | BELEVATION  |                                |   |   |