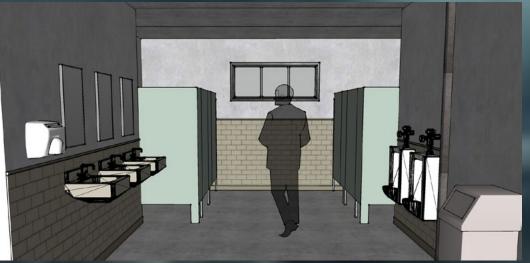

Back to top

ST. TERESA'S - HASTING'S OFFICE

ST. TERESA'S CENTER FOR MENTAL HEALTH

110' TRANSLIGHT

ST. TERESA'S CENTER - HASTING'S OFFICE 5

ELEVATION

| 241        |             |                                |   |   |
|------------|-------------|--------------------------------|---|---|
| 0.8<br>0.8 | The second  | 규귀는                            |   |   |
| n 196      |             | 1.1.                           | 0 | / |
| 1 1 1      | RUNNIR COVI | UNACCWS                        | У |   |
|            | BASEBOARD   | SINE GEORGIAN<br>POLISHED MILE |   |   |
| 3          | BELEVATION  |                                |   |   |