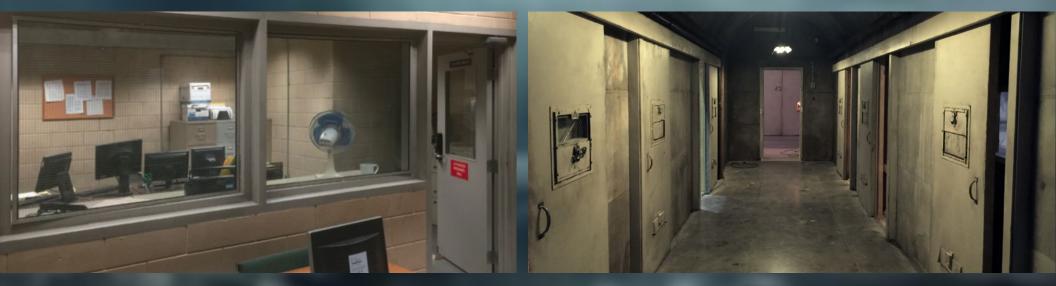

Back to top

ST. TERESA'S - HASTING'S OFFICE

ST. TERESA'S CENTER FOR MENTAL HEALTH

110' TRANSLIGHT

ST. TERESA'S CENTER - HASTING'S OFFICE 5

ELEVATION

| 241        |             |                                |   |   |
|------------|-------------|--------------------------------|---|---|
| 0.8<br>0.8 | The second  | 규귀는                            |   |   |
| n 196      |             | 1.1.                           | 0 | / |
| 1 1 1      | RUNNIR COVI | UNACCWS                        | У |   |
|            | BASEBOARD   | SINE GEORGIAN<br>POLISHED MILE |   |   |
| 3          | BELEVATION  |                                |   |   |

| 242 | - sist                  | FRASH AS<br>PAINTED<br>CONCESTE<br>BLOCKS | 1     |
|-----|-------------------------|-------------------------------------------|-------|
|     | OPEN TO<br>MAIN HALLWAY |                                           | 10.02 |
| 212 | 01.0°                   | 2 12 RANKA COVI                           | 9_    |

| mens | HOSPITAL       |  | 397 - 17-07 | 00.00/2019 |
|------|----------------|--|-------------|------------|
|      | ELEVATIONS - 4 |  | J MEYER     | 010<br>010 |
|      |                |  |             |            |