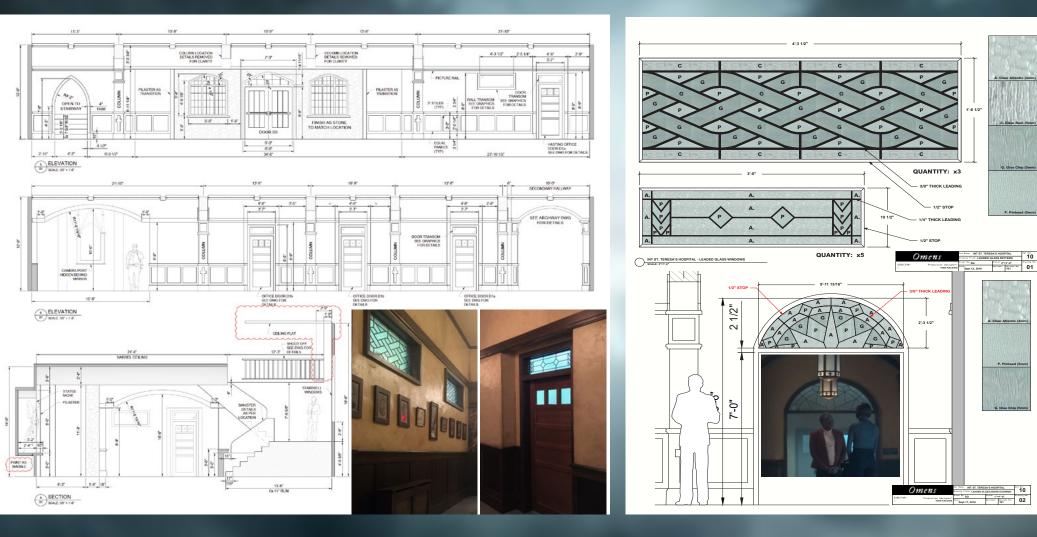

Back to top

ST. TERESA'S - HASTING'S OFFICE

ST. TERESA'S CENTER FOR MENTAL HEALTH

110' TRANSLIGHT

ST. TERESA'S CENTER - HASTING'S OFFICE 5

ELEVATION

| 241        |             |                                |   |   |
|------------|-------------|--------------------------------|---|---|
| 0.8<br>0.8 | The second  | 규귀는                            |   |   |
| n 196      |             | 1.1.                           | 0 | / |
| 1 1 1      | RUNNIR COVI | UNACCWS                        | У |   |
|            | BASEBOARD   | SINE GEORGIAN<br>POLISHED MILE |   |   |
| 3          | BELEVATION  |                                |   |   |

| 242 | - sist                  | FRASH AS<br>PAINTED<br>CONCESTE<br>BLOCKS | 1     |
|-----|-------------------------|-------------------------------------------|-------|
|     | OPEN TO<br>MAIN HALLWAY |                                           | 10.02 |
| 212 | 01.0°                   | 2 12 RANKA COVI                           | 9_    |

| REV 02 SEPT 20.2019<br>REV 01 SEPT 13.2019<br>ISSUED SEPT 09.2019 | REVISION 02:<br>- CHECKPOINT ELEVATIONS REVISED<br>TO SHOW DETAILS | On |
|-------------------------------------------------------------------|--------------------------------------------------------------------|----|
| ISSUED SEPT 09.2019                                               |                                                                    |    |

| mens | HOSPITAL       |  | 397 - 17-07 | 00.00/2019 |
|------|----------------|--|-------------|------------|
|      | ELEVATIONS - 4 |  | J MEYER     | 010<br>010 |
|      |                |  |             |            |