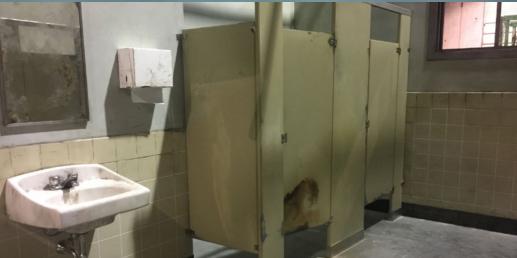

Back to top

ST. TERESA'S - HASTING'S OFFICE

ST. TERESA'S CENTER FOR MENTAL HEALTH

110' TRANSLIGHT

ST. TERESA'S CENTER - HASTING'S OFFICE 5

ELEVATION

| 241        |             |                                |   |   |
|------------|-------------|--------------------------------|---|---|
| 0.8<br>0.8 | The second  | 규귀는                            |   |   |
| n 196      |             | 1.1.                           | 0 | / |
| 1 1 1      | RUNNIR COVI | UNACCWS                        | У |   |
|            | BASEBOARD   | SINE GEORGIAN<br>POLISHED MILE |   |   |
| 3          | BELEVATION  |                                |   |   |