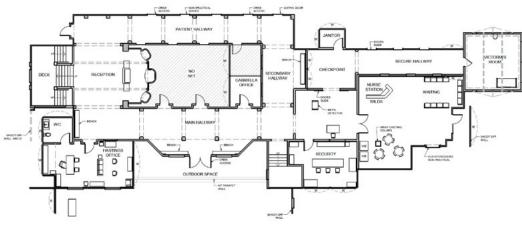

Back to top

ST. TERESA'S - HASTING'S OFFICE

ST. TERESA'S CENTER FOR MENTAL HEALTH

110' TRANSLIGHT

ST. TERESA'S CENTER - HASTING'S OFFICE 5

ELEVATION

| 241        |             |                                |   |   |
|------------|-------------|--------------------------------|---|---|
| 0.8<br>0.8 | The second  | 규귀는                            |   |   |
| n 196      |             | 1.1.                           | 0 | / |
| 1 1 1      | RUNNIR COVI | UNACCWS                        | У |   |
|            | BASEBOARD   | SINE GEORGIAN<br>POLISHED MILE |   |   |
| 3          | BELEVATION  |                                |   |   |