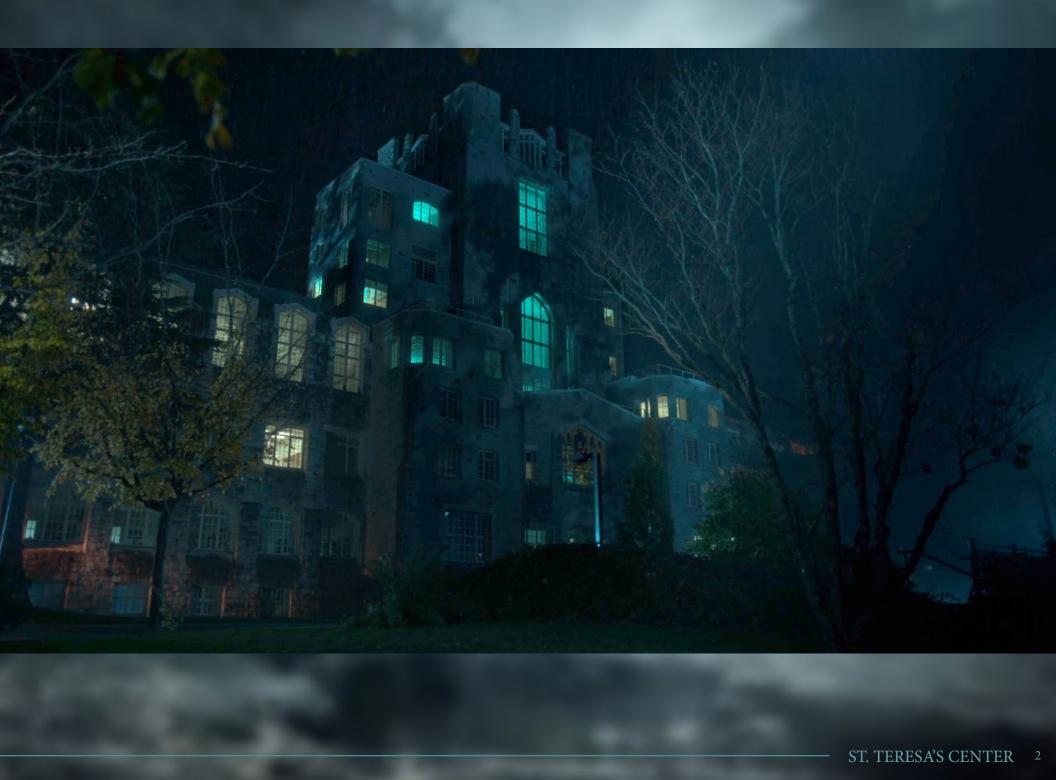

Back to top

ST. TERESA'S - HASTING'S OFFICE

ST. TERESA'S CENTER FOR MENTAL HEALTH

110' TRANSLIGHT

ST. TERESA'S CENTER - HASTING'S OFFICE 5

ELEVATION

| 241        |             |                                |   |   |
|------------|-------------|--------------------------------|---|---|
| 0.8<br>0.8 | The second  | 규귀는                            |   |   |
| n 196      |             | 1.1.                           | 0 | / |
| 1 1 1      | RUNNIR COVI | UNACCWS                        | У |   |
|            | BASEBOARD   | SINE GEORGIAN<br>POLISHED MILE |   |   |
| 3          | BELEVATION  |                                |   |   |