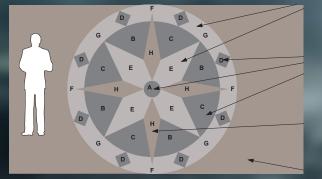

## A HULU ORIGINAL



## HELSTRUM

## ART DEPARTMENT CREDITS

PRODUCTION DESIGNER TODD FJELSTED ART DIRECTOR RICK WHITFIELD ART DIRECTOR SHANNON GROVER ASSISTANT ART DIRECTOR SEAN GOOJHA ILLUSTRATOR & GRAPHIC DESIGNER JAIME GERVAIS SET DESIGNER JORDAN MEYER SET DESIGNER IAN GREENWELL SET DESIGNER SEAN PRETORIUS SET DECORATOR STEPHANIE AJMERIA LEAD SCENIC ROBERT PERRON SCULPTOR/FABRICATOR HITOSHI OKAMOTO













Back to top













ST. TERESA'S - HASTING'S OFFICE



ST. TERESA'S CENTER FOR MENTAL HEALTH

110' TRANSLIGHT



ST. TERESA'S CENTER - HASTING'S OFFICE 5









ELEVATION

| 241        |             |                                |   |   |
|------------|-------------|--------------------------------|---|---|
| 0.8<br>0.8 | The second  | 규귀는                            |   |   |
| n 196      |             | 1.1.                           | 0 | / |
| 1 1 1      | RUNNIR COVI | UNACCWS                        | У |   |
|            | BASEBOARD   | SINE GEORGIAN<br>POLISHED MILE |   |   |
| 3          | BELEVATION  |                                |   |   |





| 242 | - sist                  | FRASH AS<br>PAINTED<br>CONCESTE<br>BLOCKS | 1     |
|-----|-------------------------|------------------------