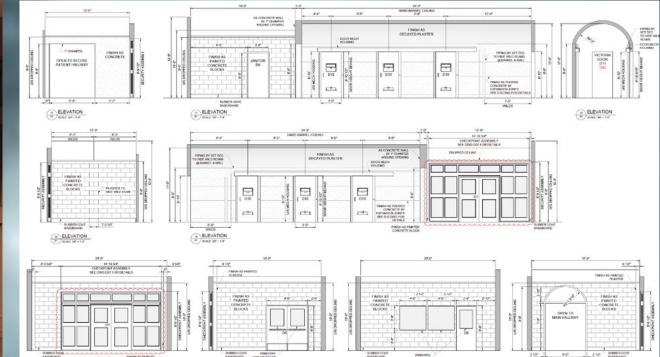

Back to top

ST. TERESA'S - HASTING'S OFFICE

ST. TERESA'S CENTER FOR MENTAL HEALTH

110' TRANSLIGHT

ST. TERESA'S CENTER - HASTING'S OFFICE 5

ELEVATION

| 241        |             |                                |   |   |
|------------|-------------|--------------------------------|---|---|
| 0.8<br>0.8 | The second  | 규귀는                            |   |   |
| n 196      |             | 1.1.                           | 0 | / |
| 1 1 1      | RUNNIR COVI | UNACCWS                        | У |   |
|            | BASEBOARD   | SINE GEORGIAN<br>POLISHED MILE |   |   |
| 3          | BELEVATION  |                                |   |   |

| 242 | - sist                  | FRASH AS<br>PAINTED<br>CONCESTE<br>BLOCKS | 1     |
|-----|-------------------------|-------------------------------------------|-------|
|     | OPEN TO<br>MAIN HALLWAY |                                           | 10.02 |
| 212 | 01.0°                   | 2 12 RANKA COVI                           | 9_    |

| mens | HOSPITAL       |  | 397 - 17-07 | 00.00/2019 |
|------|----------------|--|-------------|------------|
|      | ELEVATIONS - 4 |  | J MEYER     | 010<br>010 |
|      |                |  |             |            |