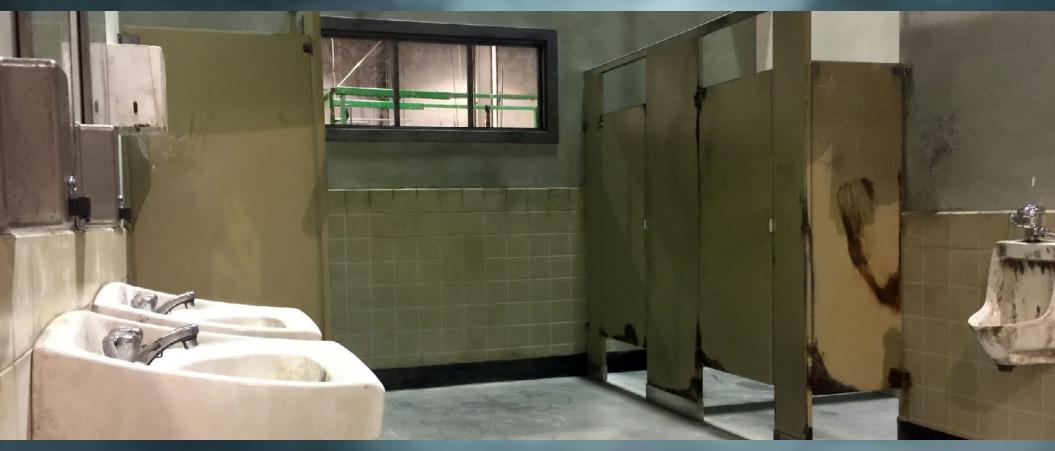

Back to top

ST. TERESA'S - HASTING'S OFFICE

ST. TERESA'S CENTER FOR MENTAL HEALTH

110' TRANSLIGHT

ST. TERESA'S CENTER - HASTING'S OFFICE 5

ELEVATION

| 241        |             |                                |   |   |
|------------|-------------|--------------------------------|---|---|
| 0.8<br>0.8 | The second  | 규귀는                            |   |   |
| n 196      |             | 1.1.                           | 0 | / |
| 1 1 1      | RUNNIR COVI | UNACCWS                        | У |   |
|            | BASEBOARD   | SINE GEORGIAN<br>POLISHED MILE |   |   |
| 3          | BELEVATION  |                                |   |   |