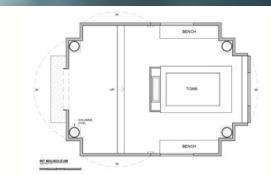

| 10.02 |
| 212 | 01.0°                   | 2 12 RANKA COVI                           | 9_    |

| REV 02 SEPT 20.2019<br>REV 01 SEPT 13.2019<br>ISSUED SEPT 09.2019 | REVISION 02:<br>- CHECKPOINT ELEVATIONS REVISED<br>TO SHOW DETAILS | On |
|-------------------------------------------------------------------|--------------------------------------------------------------------|----|
| ISSUED SEPT 09.2019                                               |                                                                    |    |

| mens | HOSPITAL       |  | 397 - 17-07 | 00.00/2019 |
|------|----------------|--|-------------|------------|
|      | ELEVATIONS - 4 |  | J MEYER     | 010<br>010 |
|      |                |  |             |            |





88

PHODED

2.0













MAUSOLEUM 11



















































Lanes

THE AREA OPEN ASSEMBLY BEHIND WLDS

Ö: