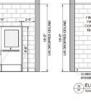

Back to top

ST. TERESA'S - HASTING'S OFFICE

ST. TERESA'S CENTER FOR MENTAL HEALTH

110' TRANSLIGHT

ST. TERESA'S CENTER - HASTING'S OFFICE 5

ELEVATION

| 241        |             |                                |   |   |
|------------|-------------|--------------------------------|---|---|
| 0.8<br>0.8 | The second  | 규귀는                            |   |   |
| n 196      |             | 1.1.                           | 0 | / |
| 1 1 1      | RUNNIR COVI | UNACCWS                        | У |   |
|            | BASEBOARD   | SINE GEORGIAN<br>POLISHED MILE |   |   |
| 3          | BELEVATION  |                                |   |   |

| 242 | - sist                  | FRASH AS<br>PAINTED<br>CONCESTE<br>BLOCKS | 1     |
|-----|-------------------------|-------------------------------------------|-------|
|     | OPEN TO<br>MAIN HALLWAY |                                           | 10.02 |
| 212 | 01.0°                   | 2 12 RANKA COVI                           | 9_    |