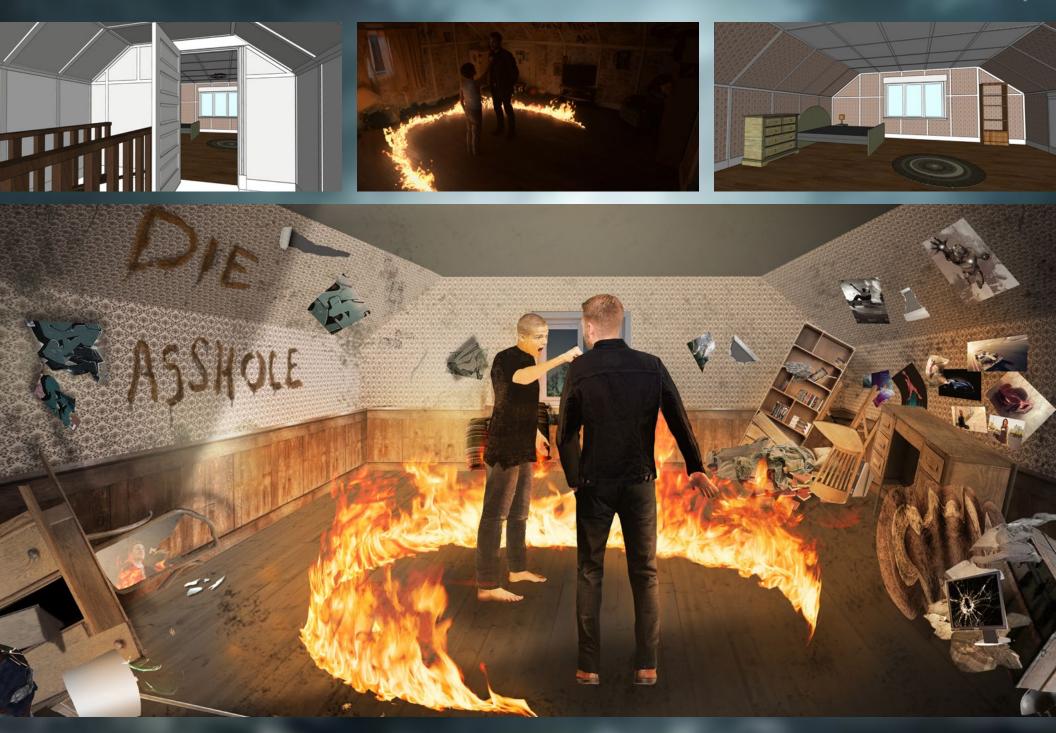

Back to top

ST. TERESA'S - HASTING'S OFFICE

ST. TERESA'S CENTER FOR MENTAL HEALTH

110' TRANSLIGHT

ST. TERESA'S CENTER - HASTING'S OFFICE 5

ELEVATION

| 241        |             |                                |   |   |
|------------|-------------|--------------------------------|---|---|
| 0.8<br>0.8 | The second  | 규귀는                            |   |   |
| n 196      |             | 1.1.                           | 0 | / |
| 1 1 1      | RUNNIR COVI | UNACCWS                        | У |   |
|            | BASEBOARD   | SINE GEORGIAN<br>POLISHED MILE |   |   |
| 3          | BELEVATION  |                                |   |   |