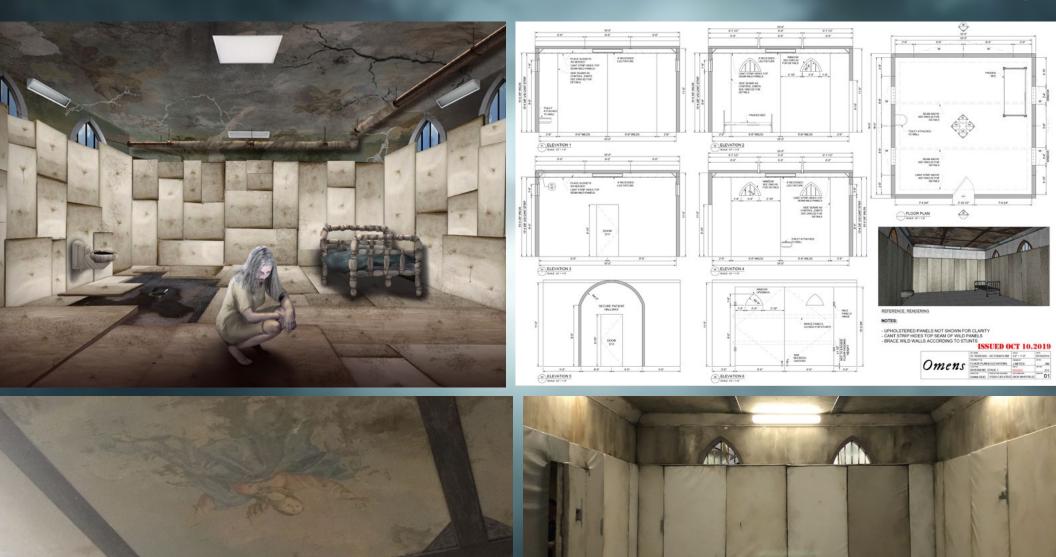

Back to top

ST. TERESA'S - HASTING'S OFFICE

ST. TERESA'S CENTER FOR MENTAL HEALTH

110' TRANSLIGHT

ST. TERESA'S CENTER - HASTING'S OFFICE 5

ELEVATION

| 241        |             |                                |   |   |
|------------|-------------|--------------------------------|---|---|
| 0.8<br>0.8 | The second  | 규귀는                            |   |   |
| n 196      |             | 1.1.                           | 0 | / |
| 1 1 1      | RUNNIR COVI | UNACCWS                        | У |   |
|            | BASEBOARD   | SINE GEORGIAN<br>POLISHED MILE |   |   |
| 3          | BELEVATION  |                                |   |   |

| 242 | - sist                  | FRASH AS<br>PAINTED<br>CONCESTE<br>BLOCKS | 1     |
|-----|-------------------------|-------------------------------------------|-------|
|     | OPEN TO<br>MAIN HALLWAY |                                           | 10.02 |
| 212 | 01.0°                   | 2 12 RANKA COVI                           | 9_    |

| REV 02 SEPT 20.2019<br>REV 01 SEPT 13.2019<br>ISSUED SEPT 09.2019 | REVISION 02:<br>- CHECKPOINT ELEVATIONS REVISED<br>TO SHOW DETAILS | On |
|-------------------------------------------------------------------|--------------------------------------------------------------------|----|
| ISSUED SEPT 09.2019                                               |                                                                    |    |

| mens | HOSPITAL       |  | 397 - 17-07 | 00.00/2019 |
|------|----------------|--|-------------|------------|
|      | ELEVATIONS - 4 |  | J MEYER     | 010<br>010 |
|      |                |  |             |            |