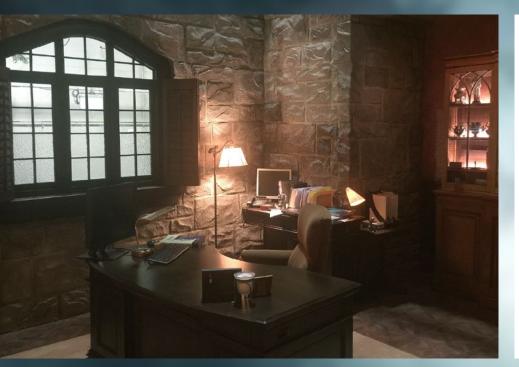

Back to top

ST. TERESA'S - HASTING'S OFFICE

ST. TERESA'S CENTER FOR MENTAL HEALTH

110' TRANSLIGHT

ST. TERESA'S CENTER - HASTING'S OFFICE 5

ELEVATION

| 241        |             |                                |   |   |
|------------|-------------|--------------------------------|---|---|
| 0.8<br>0.8 | The second  | 규귀는                            |   |   |
| n 196      |             | 1.1.                           | 0 | / |
| 1 1 1      | RUNNIR COVI | UNACCWS                        | У |   |
|            | BASEBOARD   | SINE GEORGIAN<br>POLISHED MILE |   |   |
| 3          | BELEVATION  |                                |   |   |