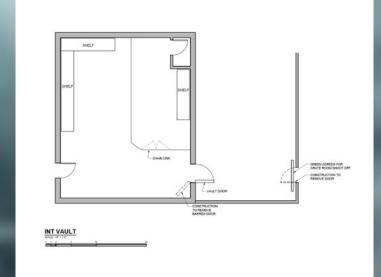

Back to top

ST. TERESA'S - HASTING'S OFFICE

ST. TERESA'S CENTER FOR MENTAL HEALTH

110' TRANSLIGHT

ST. TERESA'S CENTER - HASTING'S OFFICE 5

ELEVATION

| 241        |             |                                |   |   |
|------------|-------------|--------------------------------|---|---|
| 0.8<br>0.8 | The second  | 규귀는                            |   |   |
| n 196      |             | 1.1.                           | 0 | / |
| 1 1 1      | RUNNIR COVI | UNACCWS                        | У |   |
|            | BASEBOARD   | SINE GEORGIAN<br>POLISHED MILE |   |   |
| 3          | BELEVATION  |                                |   |   |