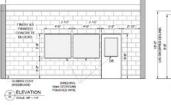

Back to top

ST. TERESA'S - HASTING'S OFFICE

ST. TERESA'S CENTER FOR MENTAL HEALTH

110' TRANSLIGHT

ST. TERESA'S CENTER - HASTING'S OFFICE 5

ELEVATION

| 241        |             |                                |   |   |
|------------|-------------|--------------------------------|---|---|
| 0.8<br>0.8 | The second  | 규귀는                            |   |   |
| n 196      |             | 1.1.                           | 0 | / |
| 1 1 1      | RUNNIR COVI | UNACCWS                        | У |   |
|            | BASEBOARD   | SINE GEORGIAN<br>POLISHED MILE |   |   |
| 3          | BELEVATION  |                                |   |   |

| 242 | - sist                  | FRASH AS<br>PAINTED<br>CONCESTE<br>BLOCKS | 1     |
|-----|-------------------------|-------------------------------------------|-------|
|     | OPEN TO<br>MAIN HALLWAY |                                           | 10.02 |
| 212 | 01.0°                   | 2 12 RANKA COVI                           | 9_    |