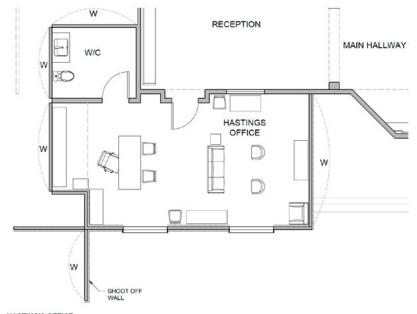

Back to top

ST. TERESA'S - HASTING'S OFFICE

ST. TERESA'S CENTER FOR MENTAL HEALTH

110' TRANSLIGHT

ST. TERESA'S CENTER - HASTING'S OFFICE 5

ELEVATION

| 241        |             |                                |   |   |
|------------|-------------|--------------------------------|---|---|
| 0.8<br>0.8 | The second  | 규귀는                            |   |   |
| n 196      |             | 1.1.                           | 0 | / |
| 1 1 1      | RUNNIR COVI | UNACCWS                        | У |   |
|            | BASEBOARD   | SINE GEORGIAN<br>POLISHED MILE |   |   |
| 3          | BELEVATION  |                                |   |   |