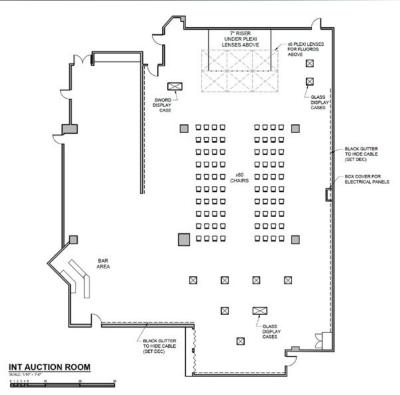

01.0°                   | 2 12 RANKA COVI                           | 9_    |

| REV 02 SEPT 20.2019<br>REV 01 SEPT 13.2019<br>ISSUED SEPT 09.2019 | REVISION 02:<br>- CHECKPOINT ELEVATIONS REVISED<br>TO SHOW DETAILS | On |
|-------------------------------------------------------------------|--------------------------------------------------------------------|----|
| ISSUED SEPT 09.2019                                               |                                                                    |    |

| mens | HOSPITAL       |  | 397 - 17-07 | 00.00/2019 |
|------|----------------|--|-------------|------------|
|      | ELEVATIONS - 4 |  | J MEYER     | 010<br>010 |
|      |                |  |             |            |





88

PHODED

2.0













MAUSOLEUM 11



















































Lanes

THE AREA OPEN ASSEMBLY BEHIND WLDS

Ö: