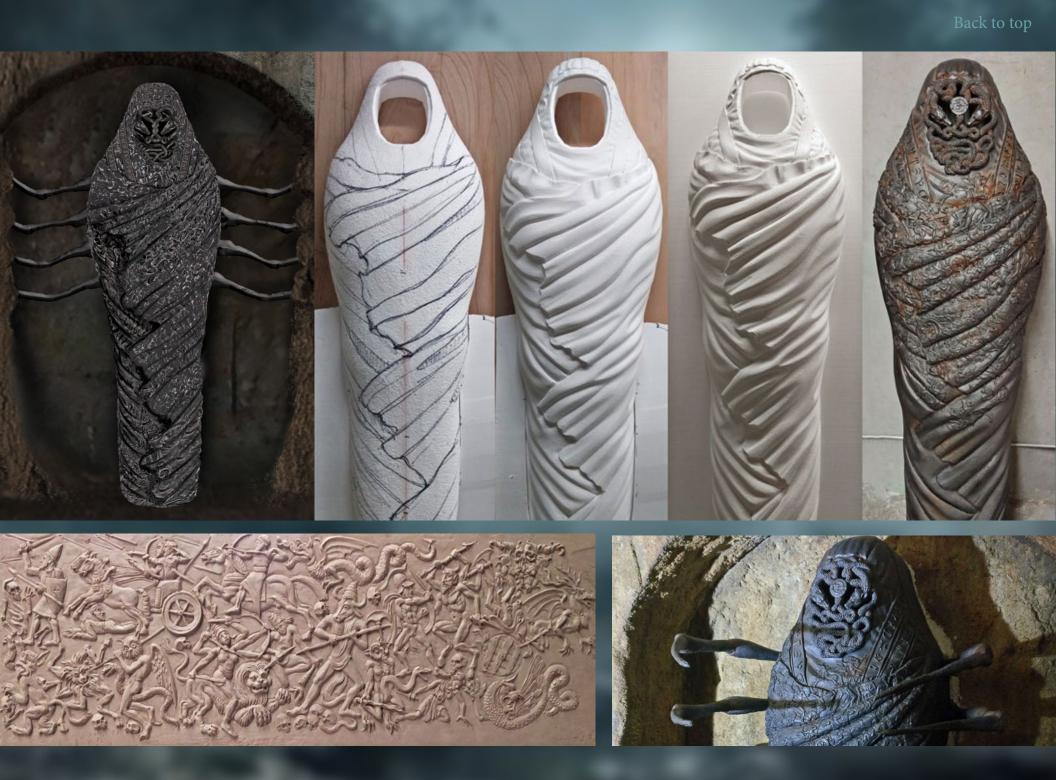

|
| 212 | 01.0°                   | 2 12 RANKA COVI                           | 9_    |

| REV 02 SEPT 20.2019<br>REV 01 SEPT 13.2019<br>ISSUED SEPT 09.2019 | REVISION 02:<br>- CHECKPOINT ELEVATIONS REVISED<br>TO SHOW DETAILS | On |
|-------------------------------------------------------------------|--------------------------------------------------------------------|----|
| ISSUED SEPT 09.2019                                               |                                                                    |    |

| mens | HOSPITAL       |  | 397 - 17-07 | 00.00/2019 |
|------|----------------|--|-------------|------------|
|      | ELEVATIONS - 4 |  | J MEYER     | 010<br>010 |
|      |                |  |             |            |





88

PHODED

2.0













MAUSOLEUM 11



















































Lanes

THE AREA OPEN ASSEMBLY BEHIND WLDS

Ö: