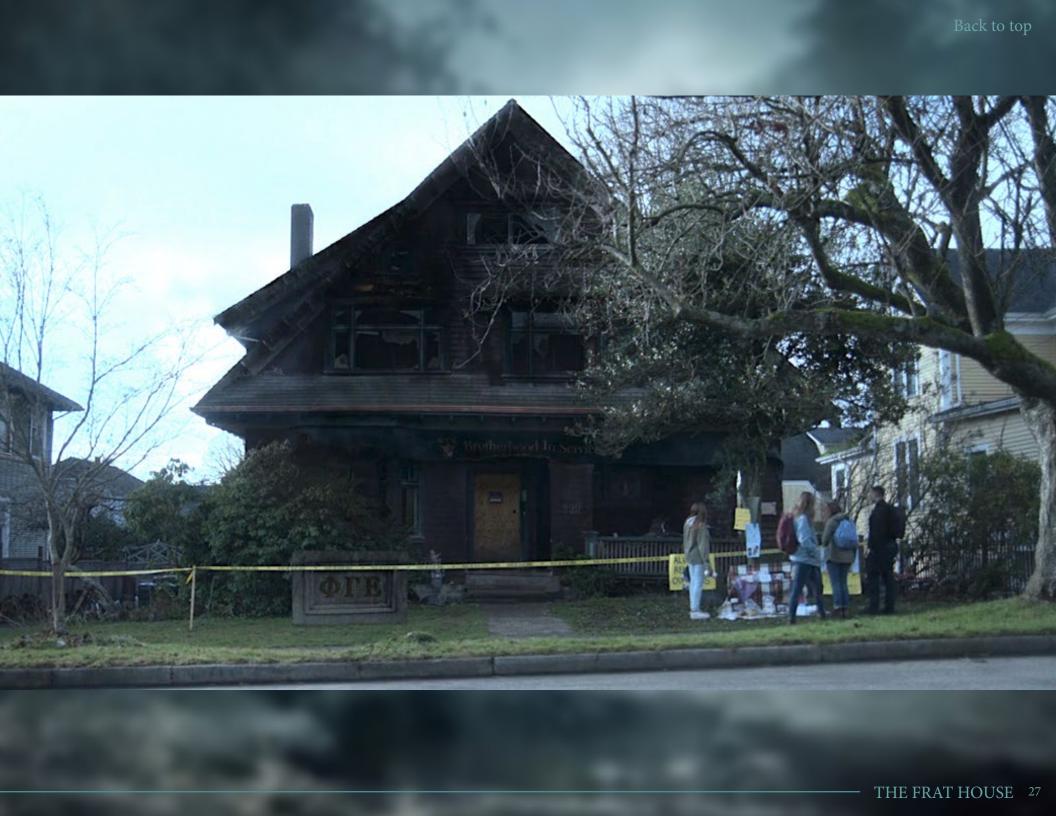

REV 02 SEPT 20.2019<br>REV 01 SEPT 13.2019<br>ISSUED SEPT 09.2019 | REVISION 02:<br>- CHECKPOINT ELEVATIONS REVISED<br>TO SHOW DETAILS | On |
|-------------------------------------------------------------------|--------------------------------------------------------------------|----|
| ISSUED SEPT 09.2019                                               |                                                                    |    |

| mens | HOSPITAL       |  | 397 - 17-07 | 00.00/2019 |
|------|----------------|--|-------------|------------|
|      | ELEVATIONS - 4 |  | J MEYER     | 010<br>010 |
|      |                |  |             |            |





88

PHODED

2.0













MAUSOLEUM 11



















































Lanes

THE AREA OPEN ASSEMBLY BEHIND WLDS

Ö: