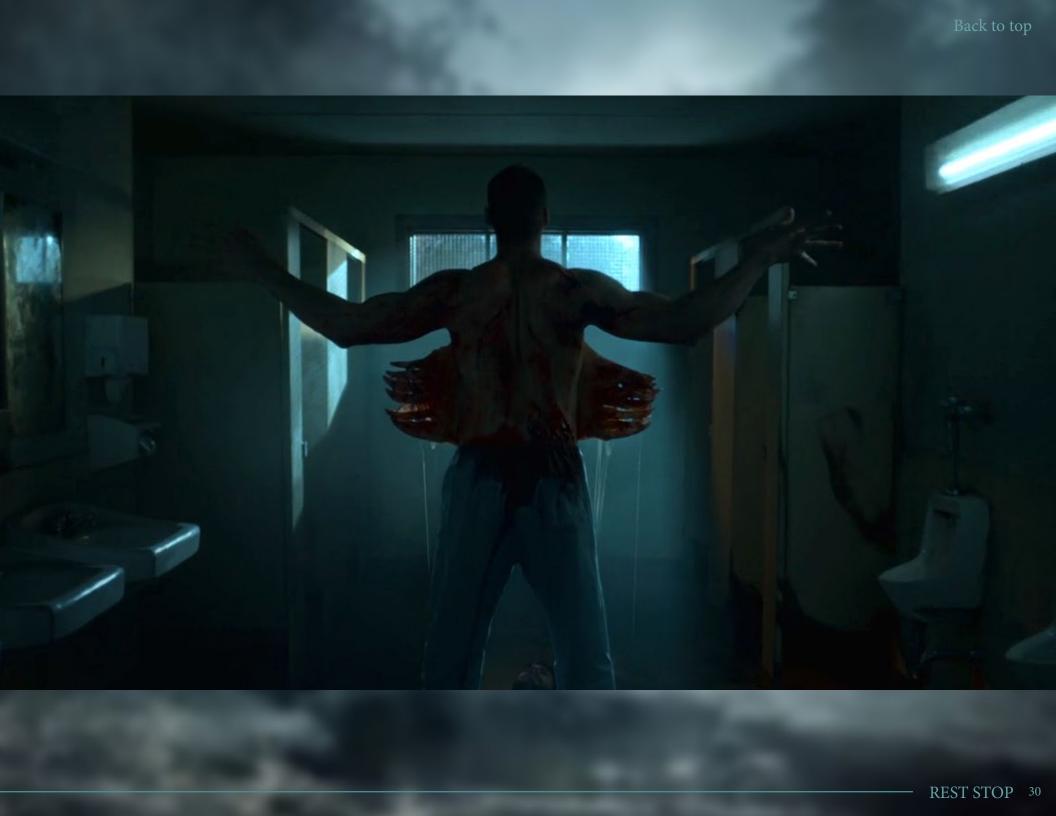

Back to top

ST. TERESA'S - HASTING'S OFFICE

ST. TERESA'S CENTER FOR MENTAL HEALTH

110' TRANSLIGHT

ST. TERESA'S CENTER - HASTING'S OFFICE 5

ELEVATION

| 241        |             |                                |   |   |
|------------|-------------|--------------------------------|---|---|
| 0.8<br>0.8 | The second  | 규귀는                            |   |   |
| n 196      |             | 1.1.                           | 0 | / |
| 1 1 1      | RUNNIR COVI | UNACCWS                        | У |   |
|            | BASEBOARD   | SINE GEORGIAN<br>POLISHED MILE |   |   |
| 3          | BELEVATION  |                                |   |   |