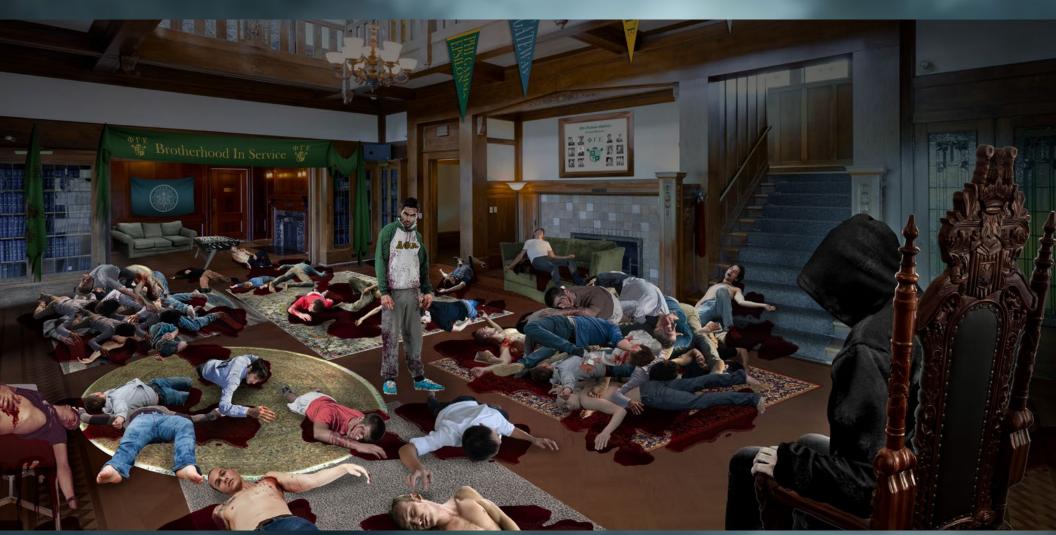

SEPT 20.2019<br>REV 01 SEPT 13.2019<br>ISSUED SEPT 09.2019 | REVISION 02:<br>- CHECKPOINT ELEVATIONS REVISED<br>TO SHOW DETAILS | On |
|-------------------------------------------------------------------|--------------------------------------------------------------------|----|
| ISSUED SEPT 09.2019                                               |                                                                    |    |

| mens | HOSPITAL       |  | 397 - 17-07 | 00.00/2019 |
|------|----------------|--|-------------|------------|
|      | ELEVATIONS - 4 |  | J MEYER     | 010<br>010 |
|      |                |  |             |            |





88

PHODED

2.0













MAUSOLEUM 11



















































Lanes

THE AREA OPEN ASSEMBLY BEHIND WLDS

Ö: