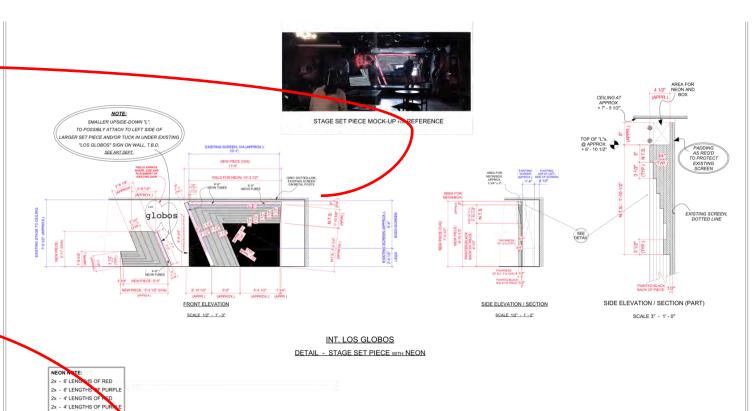

NT. LOS GLOBOS

PRELIMINARY 3 JUNE 2019

PLANTER: 8'-0" (O/A)

GAP (APPROX.) FROM BOTTOM OF WINDOW TO TOP OF BANNER TOWER "A" TOWER "B"

EXT. FORD THEATRE SIZE AND PLACEMENT OF 2x BANNERS ON TOWERS

SCALE 1/4" - 1' - 0"