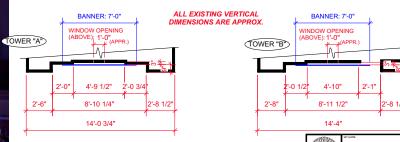

NT. LOS GLOBOS

PRELIMINARY 3 JUNE 2019

PLANTER: 8'-0" (O/A)

GAP (APPROX.) FROM BOTTOM OF WINDOW TO TOP OF BANNER TOWER "A" TOWER "B"

EXT. FORD THEATRE SIZE AND PLACEMENT OF 2x BANNERS ON TOWERS

SCALE 1/4" - 1' - 0"

|                                                                                         | EXT. FORD THEATRE         |                                      | 5            |       |
|-----------------------------------------------------------------------------------------|---------------------------|--------------------------------------|--------------|-------|
|                                                                                         |                           | SIZE AND PLACEMENT<br>FOR 2x BANNERS |              |       |
| PRODUCTION DESIGNER: T. GULESERIAN<br>ART DIRECTOR: E TOTH<br>SET DECORATOR: H LEVANDER |                           | 1/4" - 1" - 0"                       | RELEASE CATE |       |
| 2580 CAHUENGA BL                                                                        | 2580 CAHUENGA BL E. 90068 |                                      | SHOOT DATE   | April |

OPTION 'A':

OPTION 'B':