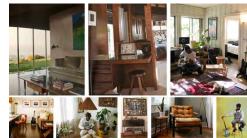

## Grace's world











































## The Grace Davis traveling stage show various looks and installs at various venues



























PASTE OF A TAG HERE





PASTE OF A TAG HERE







































## David's world





Before - David's house



Look book and color references

























Before pictures-Add green panels on 3 sides, maroon audio panels, add rock wall on other side of studio





















Seeds of Sinset

LIVE AT LOS GLOBOS



NT. LOS GLOBOS



PRELIMINARY 3 JUNE 2019

PLANTER: 8'-0" (O/A)





GAP (APPROX.) FROM BOTTOM OF WINDOW TO TOP OF BANNER TOWER "A" TOWER "B"





EXT. FORD THEATRE SIZE AND PLACEMENT OF 2x BANNERS ON TOWERS

SCALE 1/4" - 1' - 0"

|                                                                                         | EXT. FORD THEATRE         |                                      | 5            |       |
|-----------------------------------------------------------------------------------------|---------------------------|--------------------------------------|--------------|-------|
|