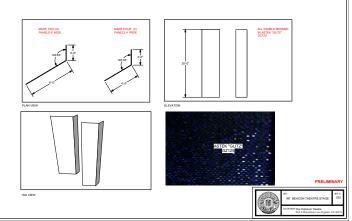

NT. LOS GLOBOS

PRELIMINARY 3 JUNE 2019

PLANTER: 8'-0" (O/A)

GAP (APPROX.) FROM BOTTOM OF WINDOW TO TOP OF BANNER TOWER "A" TOWER "B"

EXT. FORD THEATRE SIZE AND PLACEMENT OF 2x BANNERS ON TOWERS

SCALE 1/4" - 1' - 0"

|                                                                                         | EXT. FORD THEATRE         |                                      | 5            |       |
|-----------------------------------------------------------------------------------------|---------------------------|--------------------------------------|--------------|-------|
|                                                                                         |                           | SIZE AND PLACEMENT<br>FOR 2x BANNERS |              |       |
| PRODUCTION DESIGNER: T. GULESERIAN<br>ART DIRECTOR: E TOTH<br>SET DECORATOR: H LEVANDER |                           | 1/4" - 1" - 0"                       | RELEASE CATE |       |
| 2580 CAHUENGA BL                                                                        | 2580 CAHUENGA BL E. 90068 |                                      | SHOOT DATE   | April |