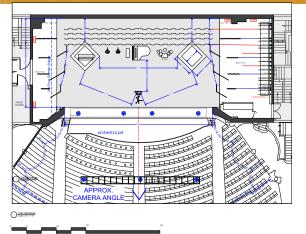

## The Grace Davis traveling stage show various looks and installs at various venues

PASTE OF A TAG HERE

PASTE OF A TAG HERE

NT. LOS GLOBOS

PRELIMINARY 3 JUNE 2019

PLANTER: 8'-0" (O/A)

GAP (APPROX.) FROM BOTTOM OF WINDOW TO TOP OF BANNER TOWER "A" TOWER "B"

EXT. FORD THEATRE SIZE AND PLACEMENT OF 2x BANNERS ON TOWERS

SCALE 1/4" - 1' - 0"

|                                                                                         | EXT. FORD THEATRE         |                                      | 5            |       |
|-----------------------------------------------------------------------------------------|---------------------------|--------------------------------------|--------------|-------|
|                                                                                         |                           | SIZE AND PLACEMENT<br>FOR 2x BANNERS |              |       |
| PRODUCTION DESIGNER: T. GULESERIAN<br>ART DIRECTOR: E TOTH<br>SET DECORATOR: H LEVANDER |                           | 1/4" - 1" - 0"                       | RELEASE CATE |       |
| 2580 CAHUENGA BL                                                                        | 2580 CAHUENGA BL E. 90068 |                                      | SHOOT DATE   | April |