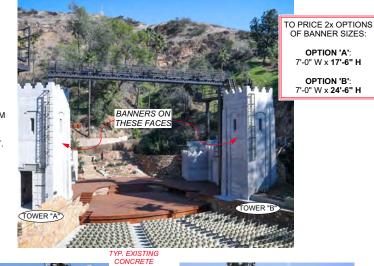

NT. LOS GLOBOS

PRELIMINARY 3 JUNE 2019

PLANTER: 8'-0" (O/A)

GAP (APPROX.) FROM BOTTOM OF WINDOW TO TOP OF BANNER TOWER "A" TOWER "B"

EXT. FORD THEATRE SIZE AND PLACEMENT OF 2x BANNERS ON TOWERS

SCALE 1/4" - 1' - 0"

|                                                                                         | EXT. FORD THEATRE         |                                      | 5            |       |
|-----------------------------------------------------------------------------------------|---------------------------|--------------------------------------|--------------|-------|
|                                                                                         |                           | SIZE AND PLACEMENT<br>FOR 2x BANNERS |              |       |
| PRODUCTION DESIGNER: T. GULESERIAN<br>ART DIRECTOR: E TOTH<br>SET DECORATOR: H LEVANDER |                           | 1/4" - 1" - 0"                       | RELEASE CATE |       |
| 2580 CAHUENGA BL                                                                        | 2580 CAHUENGA BL E. 90068 |                                      | SHOOT DATE   | April |

OPTION 'A':

OPTION 'B':