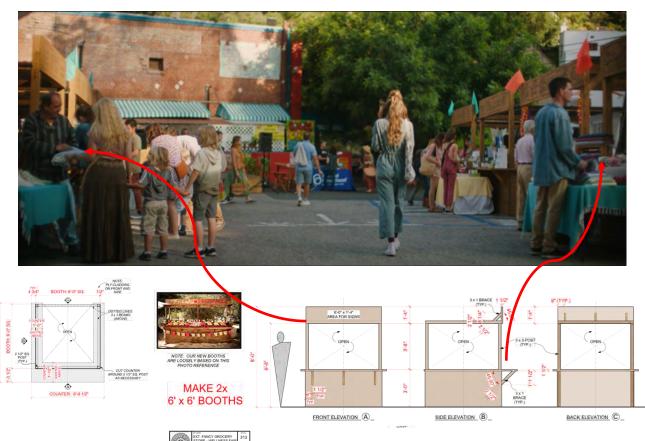

NT. LOS GLOBOS

PRELIMINARY 3 JUNE 2019

PLANTER: 8'-0" (O/A)

GAP (APPROX.) FROM BOTTOM OF WINDOW TO TOP OF BANNER TOWER "A" TOWER "B"

EXT. FORD THEATRE SIZE AND PLACEMENT OF 2x BANNERS ON TOWERS

SCALE 1/4" - 1' - 0"

|                                                                                         | EXT. FORD THEATRE         |                                      | 5            |       |
|-----------------------------------------------------------------------------------------|---------------------------|--------------------------------------|--------------|-------|
|                                                                                         |                           | SIZE AND PLACEMENT<br>FOR 2x BANNERS |              |       |
| PRODUCTION DESIGNER: T. GULESERIAN<br>ART DIRECTOR: E TOTH<br>SET DECORATOR: H LEVANDER |                           | 1/4" - 1" - 0"                       | RELEASE CATE |       |
| 2580 CAHUENGA BL                                                                        | 2580 CAHUENGA BL E. 90068 |                                      | SHOOT DATE   | April |