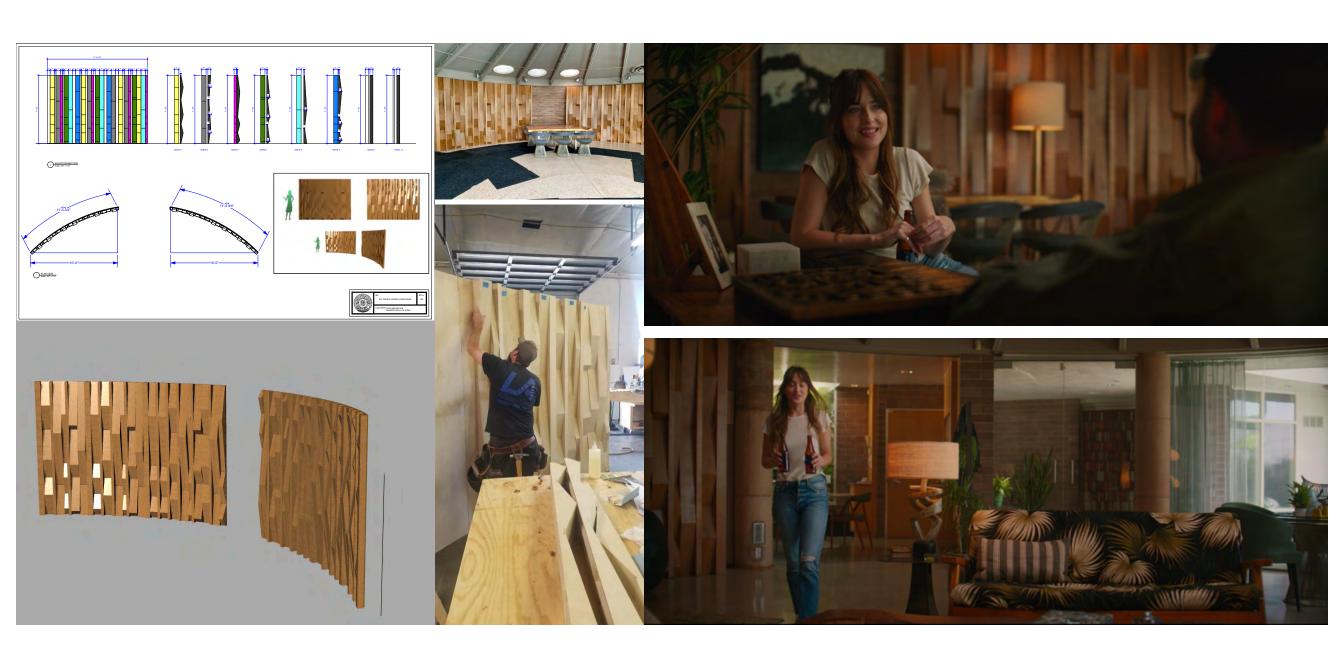

## David's world

Before - David's house

Look book and color references

Before pictures-Add green panels on 3 sides, maroon audio panels, add rock wall on other side of studio

Seeds of Sinset

LIVE AT LOS GLOBOS