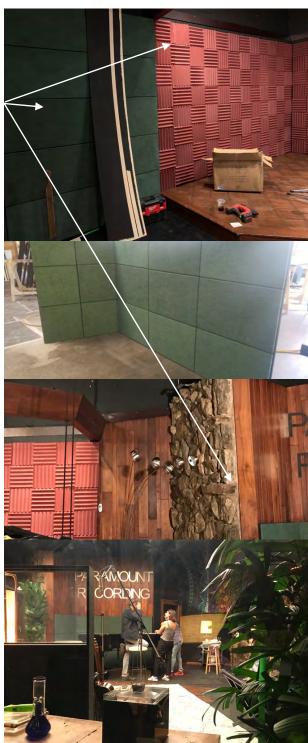

## David's world

Before - David's house

Look book and color references

Before pictures-Add green panels on 3 sides, maroon audio panels, add rock wall on other side of studio

Seeds of Sinset

LIVE AT LOS GLOBOS