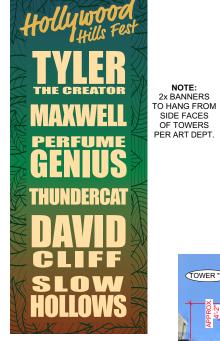

NT. LOS GLOBOS

PRELIMINARY 3 JUNE 2019

PLANTER: 8'-0" (O/A)

GAP (APPROX.) FROM BOTTOM OF WINDOW TO TOP OF BANNER TOWER "A" TOWER "B"

EXT. FORD THEATRE SIZE AND PLACEMENT OF 2x BANNERS ON TOWERS

SCALE 1/4" - 1' - 0"

|                                                                                         | EXT. FORD THEATRE         |                                      | 5            |       |
|-----------------------------------------------------------------------------------------|---------------------------|--------------------------------------|--------------|-------|
|                                                                                         |                           | SIZE AND PLACEMENT<br>FOR 2x BANNERS |              |       |
| PRODUCTION DESIGNER: T. GULESERIAN<br>ART DIRECTOR: E TOTH<br>SET DECORATOR: H LEVANDER |                           | 1/4" - 1" - 0"                       | RELEASE CATE |       |
| 2580 CAHUENGA BL                                                                        | 2580 CAHUENGA BL E. 90068 |                                      | SHOOT DATE   | April |

OPTION 'A':

OPTION 'B':