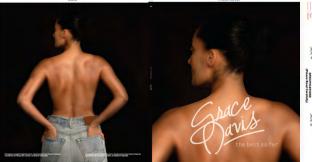

## Grace's world











































## The Grace Davis traveling stage show various looks and installs at various venues



























PASTE OF A TAG HERE





PASTE OF A TAG HERE







































## David's world





Before - David's house



Look book and color references

























Before pictures-Add green panels on 3 sides, maroon audio panels, add rock wall on other side of studio





















Seeds of Sinset

LIVE AT LOS GLOBOS



NT. LOS GLOBOS



PRELIMINARY 3 JUNE 2019

PLANTER: 8'-0" (O/A)





GAP (APPROX.) FROM BOTTOM OF WINDOW TO TOP OF BANNER TOWER "A" TOWER "B"





EXT. FORD THEATRE SIZE AND PLACEMENT OF 2x BANNERS ON TOWERS

SCALE 1/4" - 1' - 0"

|                                                                                         | EXT. FO