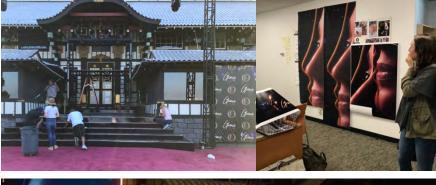

## The Grace Davis traveling stage show various looks and installs at various venues

PASTE OF A TAG HERE

PASTE OF A TAG HERE

NT. LOS GLOBOS

PRELIMINARY 3 JUNE 2019

PLANTER: 8'-0" (O/A)

GAP (APPROX.) FROM BOTTOM OF WINDOW TO TOP OF BANNER TOWER "A" TOWER "B"

EXT. FORD THEATRE SIZE AND PLACEMENT OF 2x BANNERS ON TOWERS

SCALE 1/4" - 1' - 0"

|                                                                                         | EXT. FORD THEATRE         |                                      | 5            |       |
|-----------------------------------------------------------------------------------------|---------------------------|--------------------------------------|--------------|-------|
|                                                                                         |                           | SIZE AND PLACEMENT<br>FOR 2x BANNERS |              |       |
| PRODUCTION DESIGNER: T. GULESERIAN<br>ART DIRECTOR: E TOTH<br>SET DECORATOR: H LEVANDER |                           | 1/4" - 1" - 0"                       | RELEASE CATE |       |
| 2580 CAHUENGA BL                                                                        | 2580 CAHUENGA BL E. 90068 |                                      | SHOOT DATE   | April |