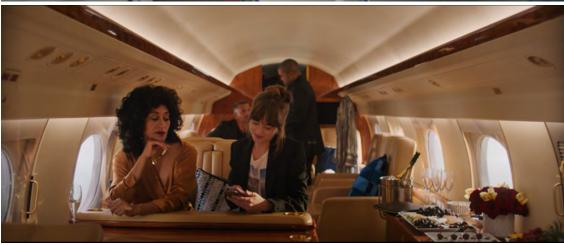

## Grace's world











































## The Grace Davis traveling stage show various looks and installs at various venues



























PASTE OF A TAG HERE





PASTE OF A TAG HERE







































## David's world





Before - David's house



Look book and color references

























Before pictures-Add green panels on 3 sides, maroon audio panels, add rock wall on other side of studio





















Seeds of Sinset

LIVE AT LOS GLOBOS



NT. LOS GLOBOS



PRELIMINARY 3 JUNE 2019

PLANTER: 8'-0" (O/A)





GAP (APPROX.) FROM BOTTOM OF WINDOW TO TOP OF BANNER TOWER "A" TOWER "B"





EXT. FORD THEATRE SIZE AND PLACEMENT OF 2x BANNERS ON TOWERS

SCALE 1/4" - 1' - 0"

|