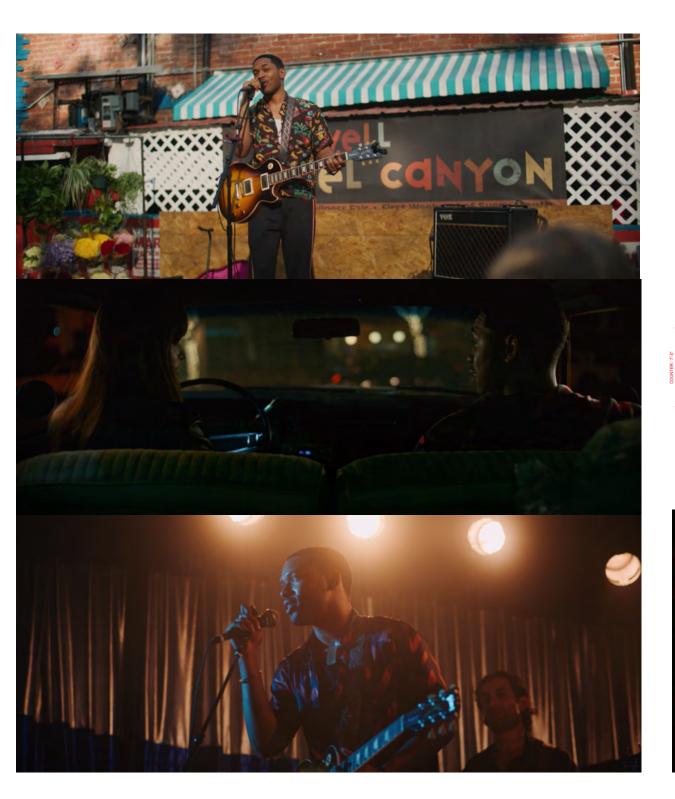

## David's world

Before - David's house

Look book and color references

Before pictures-Add green panels on 3 sides, maroon audio panels, add rock wall on other side of studio

Seeds of Sinset

LIVE AT LOS GLOBOS