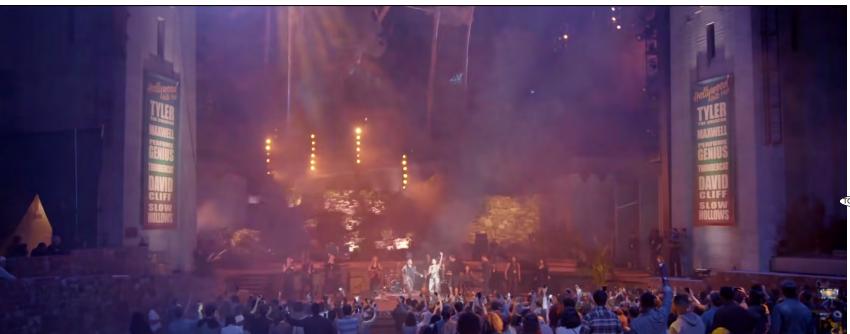

NT. LOS GLOBOS

PRELIMINARY 3 JUNE 2019

PLANTER: 8'-0" (O/A)

GAP (APPROX.) FROM BOTTOM OF WINDOW TO TOP OF BANNER TOWER "A" TOWER "B"

EXT. FORD THEATRE SIZE AND PLACEMENT OF 2x BANNERS ON TOWERS

SCALE 1/4" - 1' - 0"

|                                                                                         | EXT. FORD THEATRE         |                                      | 5            |       |
|-----------------------------------------------------------------------------------------|---------------------------|--------------------------------------|--------------|-------|
|                                                                                         |                           | SIZE AND PLACEMENT<br>FOR 2x BANNERS |              |       |
| PRODUCTION DESIGNER: T. GULESERIAN<br>ART DIRECTOR: E TOTH<br>SET DECORATOR: H LEVANDER |                           | 1/4" - 1" - 0"                       | RELEASE CATE |       |
| 2580 CAHUENGA BL                                                                        | 2580 CAHUENGA BL E. 90068 |                                      | SHOOT DATE   | April |