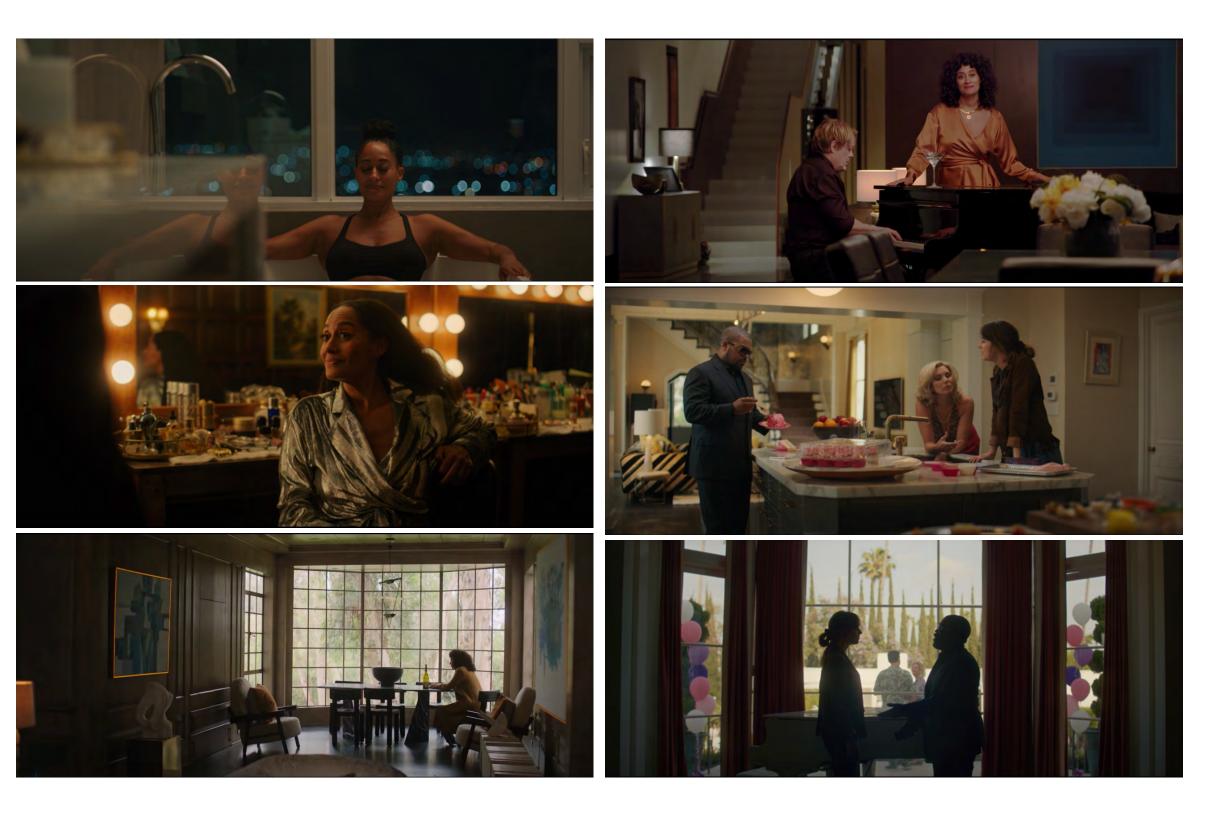

## David's world

Before - David's house

Look book and color references

Before pictures-Add green panels on 3 sides, maroon audio panels, add rock wall on other side of studio

Seeds of Sinset

LIVE AT LOS GLOBOS