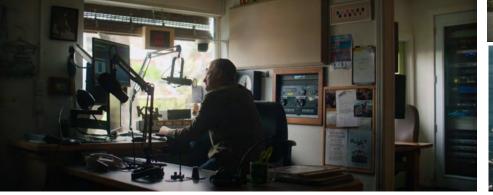

## David's world

Before - David's house

Look book and color references

Before pictures-Add green panels on 3 sides, maroon audio panels, add rock wall on other side of studio

Seeds of Sinset

LIVE AT LOS GLOBOS