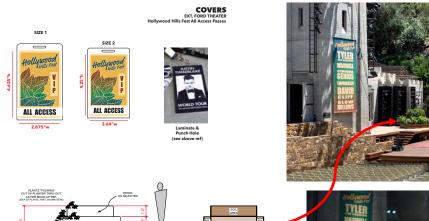

NT. LOS GLOBOS

PRELIMINARY 3 JUNE 2019

PLANTER: 8'-0" (O/A)

GAP (APPROX.) FROM BOTTOM OF WINDOW TO TOP OF BANNER TOWER "A" TOWER "B"

EXT. FORD THEATRE SIZE AND PLACEMENT OF 2x BANNERS ON TOWERS

SCALE 1/4" - 1' - 0"

|                                                                                         | EXT. FORD THEATRE         |                                      | 5            |       |
|-----------------------------------------------------------------------------------------|---------------------------|--------------------------------------|--------------|-------|
|                                                                                         |                           | SIZE AND PLACEMENT<br>FOR 2x BANNERS |              |       |
| PRODUCTION DESIGNER: T. GULESERIAN<br>ART DIRECTOR: E TOTH<br>SET DECORATOR: H LEVANDER |                           | 1/4" - 1" - 0"                       | RELEASE CATE |       |
| 2580 CAHUENGA BL                                                                        | 2580 CAHUENGA BL E. 90068 |                                      | SHOOT DATE   | April |