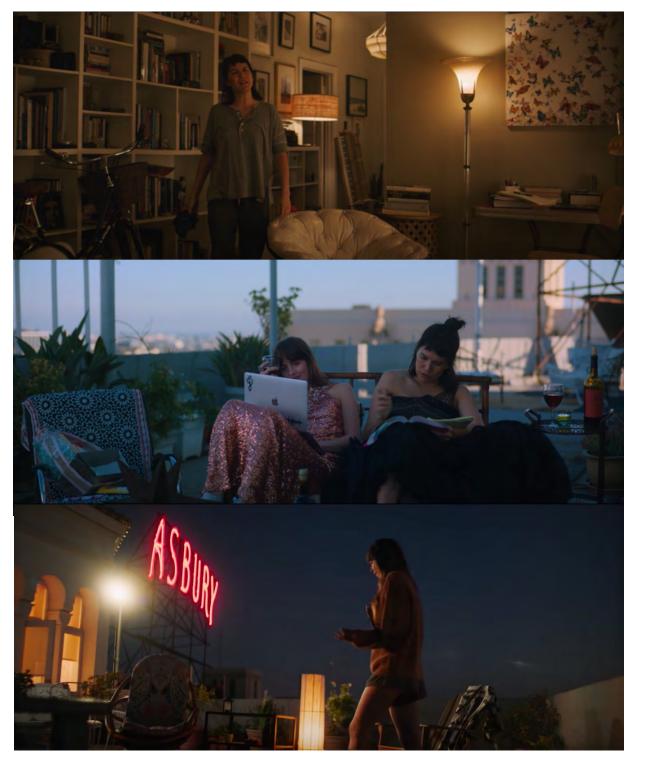

--------------------------------------------------------|---------------------------|--------------------------------------|--------------|-------|
|                                                                                         |                           | SIZE AND PLACEMENT<br>FOR 2x BANNERS |              |       |
| PRODUCTION DESIGNER: T. GULESERIAN<br>ART DIRECTOR: E TOTH<br>SET DECORATOR: H LEVANDER |                           | 1/4" - 1" - 0"                       | RELEASE CATE |       |
| 2580 CAHUENGA BL                                                                        | 2580 CAHUENGA BL E. 90068 |                                      | SHOOT DATE   | April |

OPTION 'A':

OPTION 'B':







## Maggie's os Angeles







ook book and color references





































Maggie's Catalina