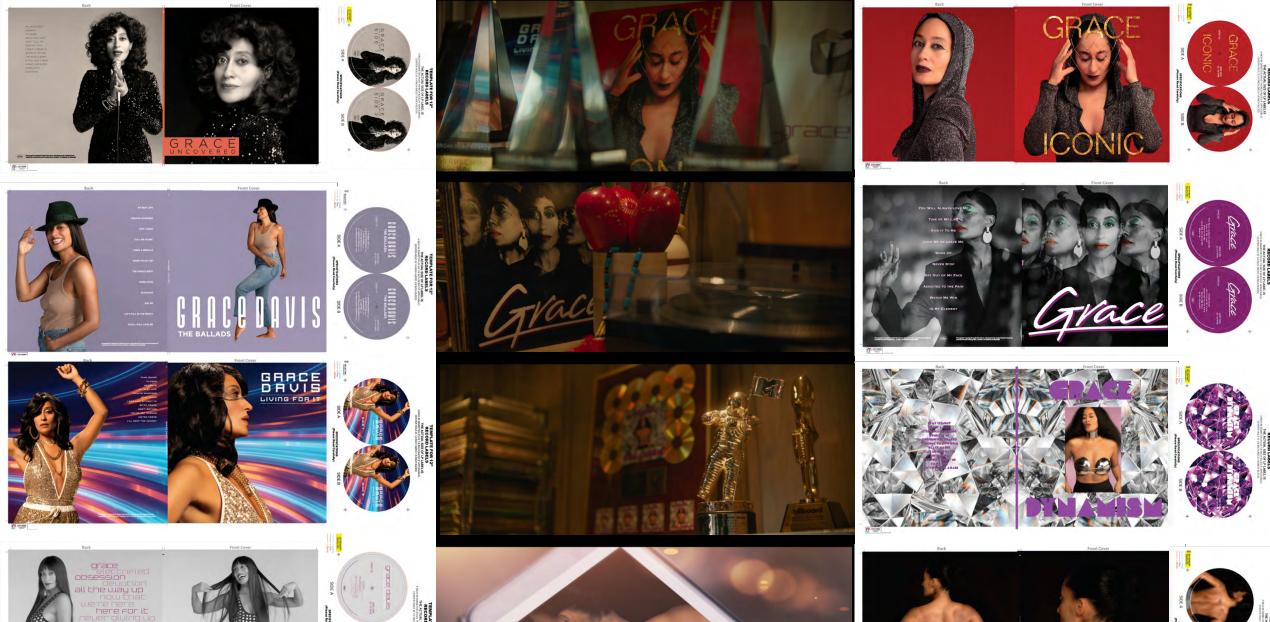

## Grace's world











































## The Grace Davis traveling stage show various looks and installs at various venues



























PASTE OF A TAG HERE





PASTE OF A TAG HERE







































## David's world





Before - David's house



Look book and color references

























Before pictures-Add green panels on 3 sides, maroon audio panels, add rock wall on other side of studio





















Seeds of Sinset

LIVE AT LOS GLOBOS



NT. LOS GLOBOS



PRELIMINARY 3 JUNE 2019

PLANTER: 8'-0" (O/A)





GAP (APPROX.) FROM BOTTOM OF WINDOW TO TOP OF BANNER TOWER "A" TOWER "B"





EXT. FORD THEATRE SIZE AND PLACEMENT OF 2x BANNERS ON TOWERS

SCALE 1/4" - 1' - 0"

|