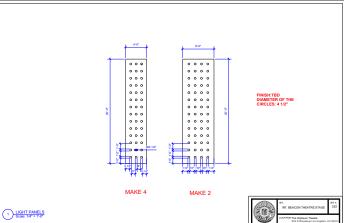

NT. LOS GLOBOS

PRELIMINARY 3 JUNE 2019

PLANTER: 8'-0" (O/A)

GAP (APPROX.) FROM BOTTOM OF WINDOW TO TOP OF BANNER TOWER "A" TOWER "B"

EXT. FORD THEATRE SIZE AND PLACEMENT OF 2x BANNERS ON TOWERS

SCALE 1/4" - 1' - 0"

|                                                                                         | EXT. FORD THEATRE         |                                      | 5            |       |
|-----------------------------------------------------------------------------------------|---------------------------|--------------------------------------|--------------|-------|
|                                                                                         |                           | SIZE AND PLACEMENT<br>FOR 2x BANNERS |              |       |
| PRODUCTION DESIGNER: T. GULESERIAN<br>ART DIRECTOR: E TOTH<br>SET DECORATOR: H LEVANDER |                           | 1/4" - 1" - 0"                       | RELEASE CATE |       |
| 2580 CAHUENGA BL                                                                        | 2580 CAHUENGA BL E. 90068 |                                      | SHOOT DATE   | April |