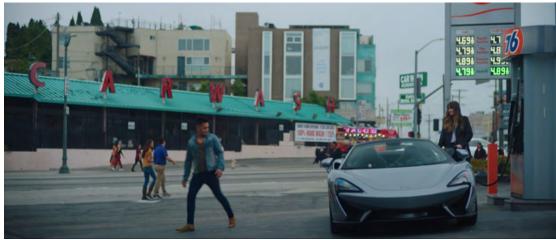

## David's world

Before - David's house

Look book and color references

Before pictures-Add green panels on 3 sides, maroon audio panels, add rock wall on other side of studio

Seeds of Sinset

LIVE AT LOS GLOBOS