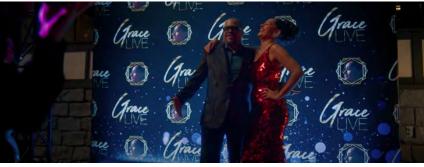

## David's world

Before - David's house

Look book and color references

Before pictures-Add green panels on 3 sides, maroon audio panels, add rock wall on other side of studio

Seeds of Sinset

LIVE AT LOS GLOBOS