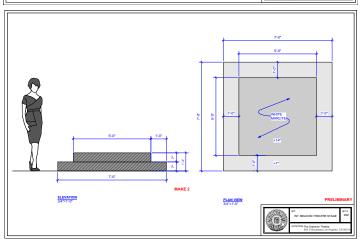

NT. LOS GLOBOS

PRELIMINARY 3 JUNE 2019

PLANTER: 8'-0" (O/A)

GAP (APPROX.) FROM BOTTOM OF WINDOW TO TOP OF BANNER TOWER "A" TOWER "B"

EXT. FORD THEATRE SIZE AND PLACEMENT OF 2x BANNERS ON TOWERS

SCALE 1/4" - 1' - 0"

|                                                                                         | EXT. FORD THEATRE         |                                      | 5            |       |
|-----------------------------------------------------------------------------------------|---------------------------|--------------------------------------|--------------|-------|
|                                                                                         |                           | SIZE AND PLACEMENT<br>FOR 2x BANNERS |              |       |
| PRODUCTION DESIGNER: T. GULESERIAN<br>ART DIRECTOR: E TOTH<br>SET DECORATOR: H LEVANDER |                           | 1/4" - 1" - 0"                       | RELEASE CATE |       |
| 2580 CAHUENGA BL                                                                        | 2580 CAHUENGA BL E. 90068 |                                      | SHOOT DATE   | April |