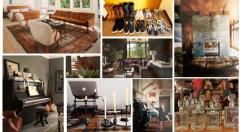

## David's world

Before - David's house

Look book and color references

Before pictures-Add green panels on 3 sides, maroon audio panels, add rock wall on other side of studio

Seeds of Sinset

LIVE AT LOS GLOBOS