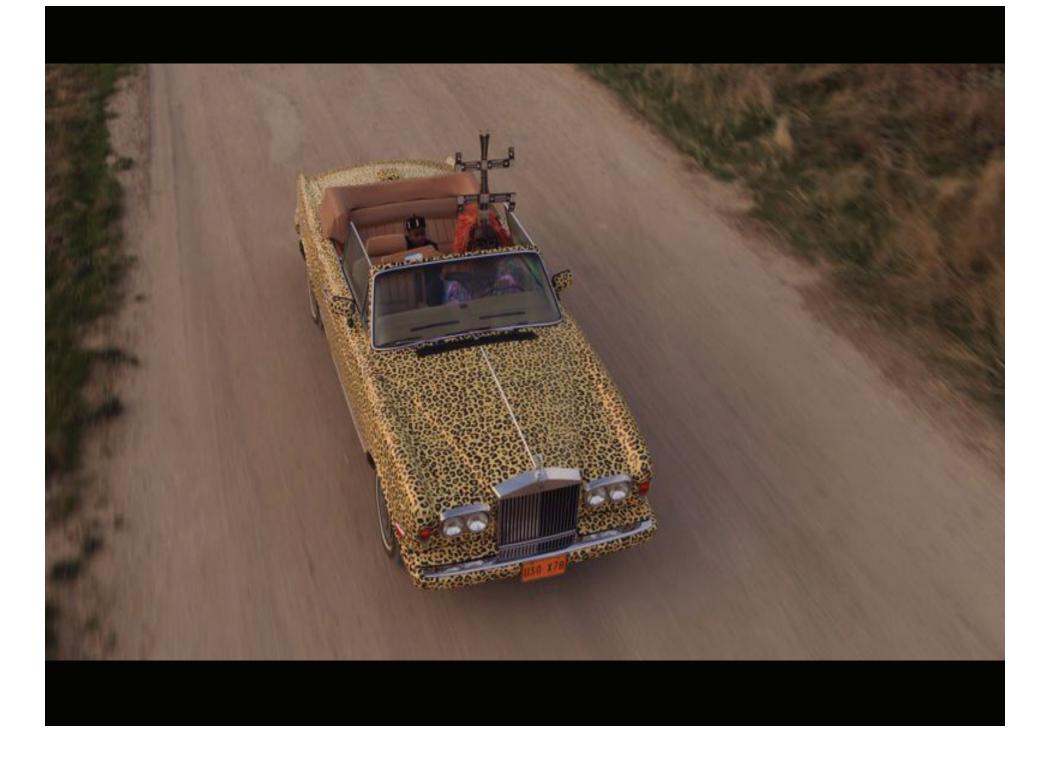

Black Is King is an American musical film and visual album directed, written, and executive produced by American singer Beyoncé.

The film tells the story of a young African prince (Folajomi Akinmurele) who is exiled from his kingdom after the death of his father.

This visual album reimagines the lessons of "The Lion King" for today's young kings and queens in search of their own crowns. The film was in production for one year with a cast and crew that represent diversity and connectivity. The voyages of Black families, throughout time, are honored in a tale about a young king's transcendent journey through betrayal, love and self-identity. His ancestors help guide him toward his destiny, and with his father's teachings and guidance from his childhood love, he earns the virtues needed to reclaim his home and throne.