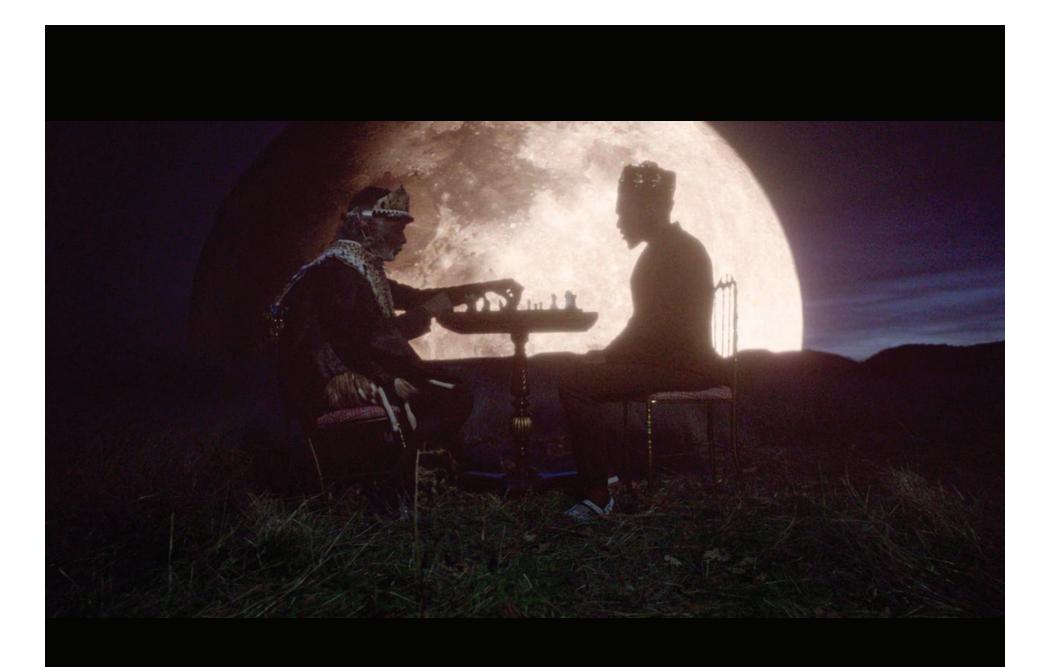

Black Is King is an American musical film and visual album directed, written, and executive produced by American singer Beyoncé.

The film tells the story of a young African prince (Folajomi Akinmurele) who is exiled from his kingdom after the death of his father.

This visual album reimagines the lessons of "The Lion King" for today's young kings and queens in search of their own crowns. The film was in production for one year with a cast and crew that represent diversity and connectivity. The voyages of Black families, throughout time, are honored in a tale about a young king's transcendent journey through betrayal, love and self-identity. His ancestors help guide him toward his destiny, and with his father's teachings and guidance from his childhood love, he earns the virtues needed to reclaim his home and throne.