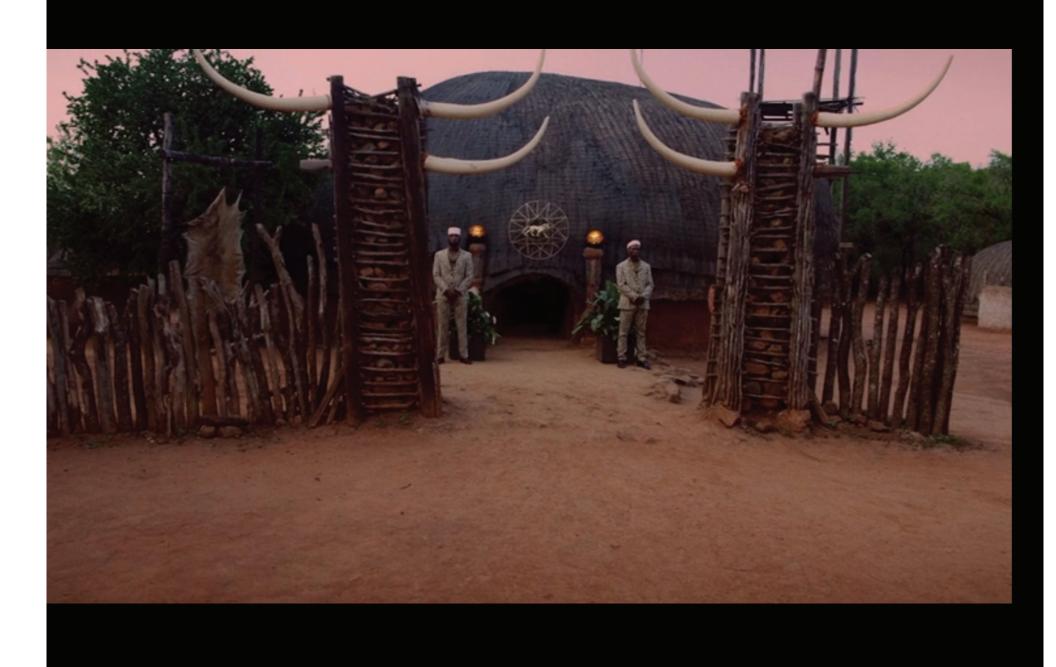

Black Is King is an American musical film and visual album directed, written, and executive produced by American singer Beyoncé.

The film tells the story of a young African prince (Folajomi Akinmurele) who is exiled from his kingdom after the death of his father.

This visual album reimagines the lessons of "The Lion King" for today's young kings and queens in search of their own crowns. The film was in production for one year with a cast and crew that represent diversity and connectivity. The voyages of Black families, throughout time, are honored in a tale about a young king's transcendent journey through betrayal, love and self-identity. His ancestors help guide him toward his destiny, and with his father's teachings and guidance from his childhood love, he earns the virtues needed to reclaim his home and throne.