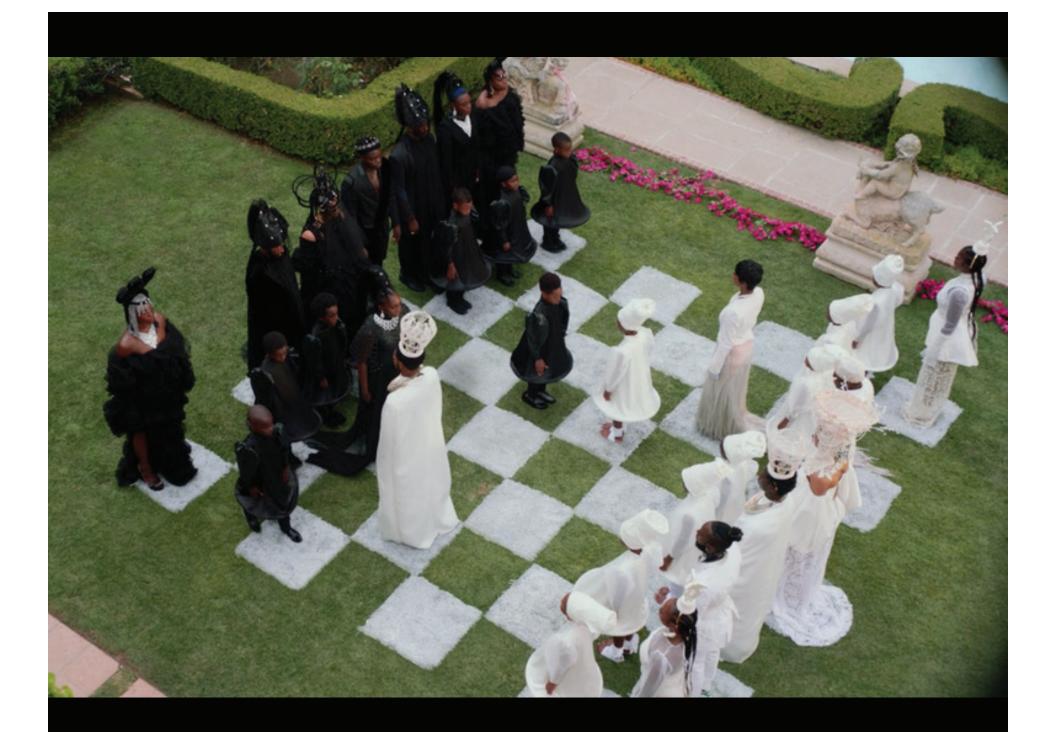

Black Is King is an American musical film and visual album directed, written, and executive produced by American singer Beyoncé.

The film tells the story of a young African prince (Folajomi Akinmurele) who is exiled from his kingdom after the death of his father.

This visual album reimagines the lessons of "The Lion King" for today's young kings and queens in search of their own crowns. The film was in production for one year with a cast and crew that represent diversity and connectivity. The voyages of Black families, throughout time, are honored in a tale about a young king's transcendent journey through betrayal, love and self-identity. His ancestors help guide him toward his destiny, and with his father's teachings and guidance from his childhood love, he earns the virtues needed to reclaim his home and throne.