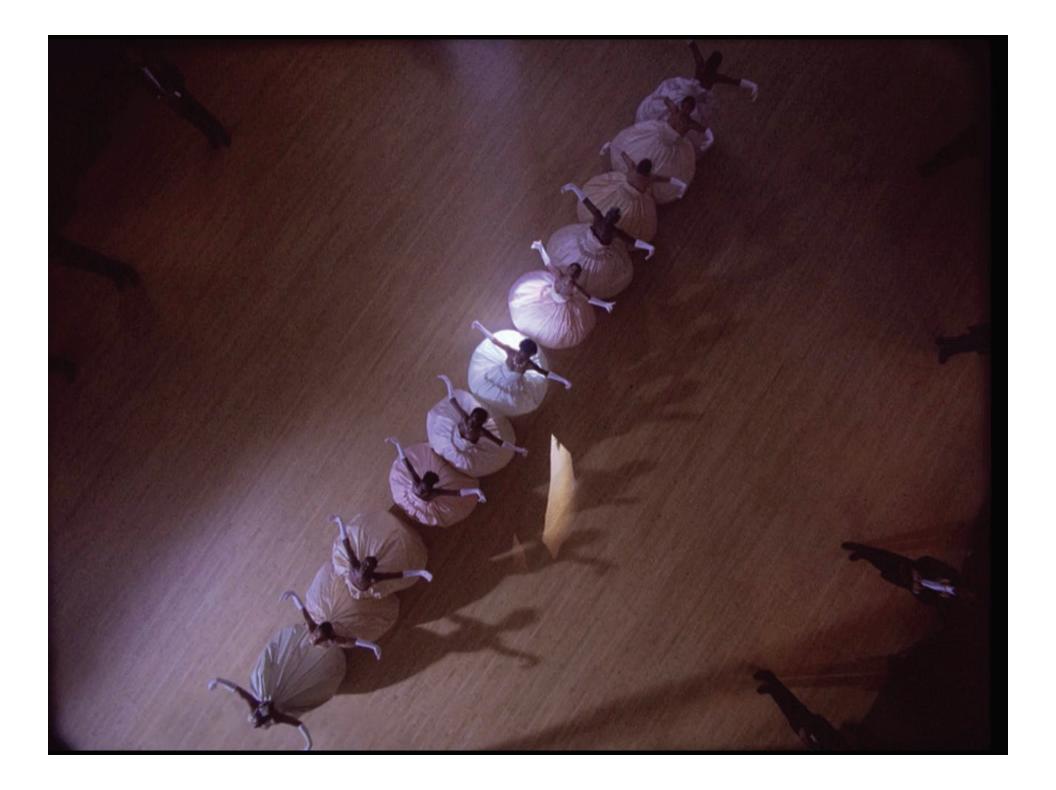

This visual album reimagines the lessons of "The Lion King" for today's young kings and queens in search of their own crowns. The film was in production for one year with a cast and crew that represent diversity and connectivity. The voyages of Black families, throughout time, are honored in a tale about a young king's transcendent journey through betrayal, love and self-identity. His ancestors help guide him toward his destiny, and with his father's teachings and guidance from his childhood love, he earns the virtues needed to reclaim his home and throne.

These timeless lessons are revealed and reflected through Black voices of today, now sitting in their own power. "Black Is King" is an affirmation of a grand purpose, with lush visuals that celebrate Black resilience and culture. The film highlights the beauty of tradition and Black excellence.

The film is a story for the ages that informs and rebuilds the present. A reunion of cultures and shared generational beliefs. A story of how the people left most broken have an extraordinary gift and a purposeful future.