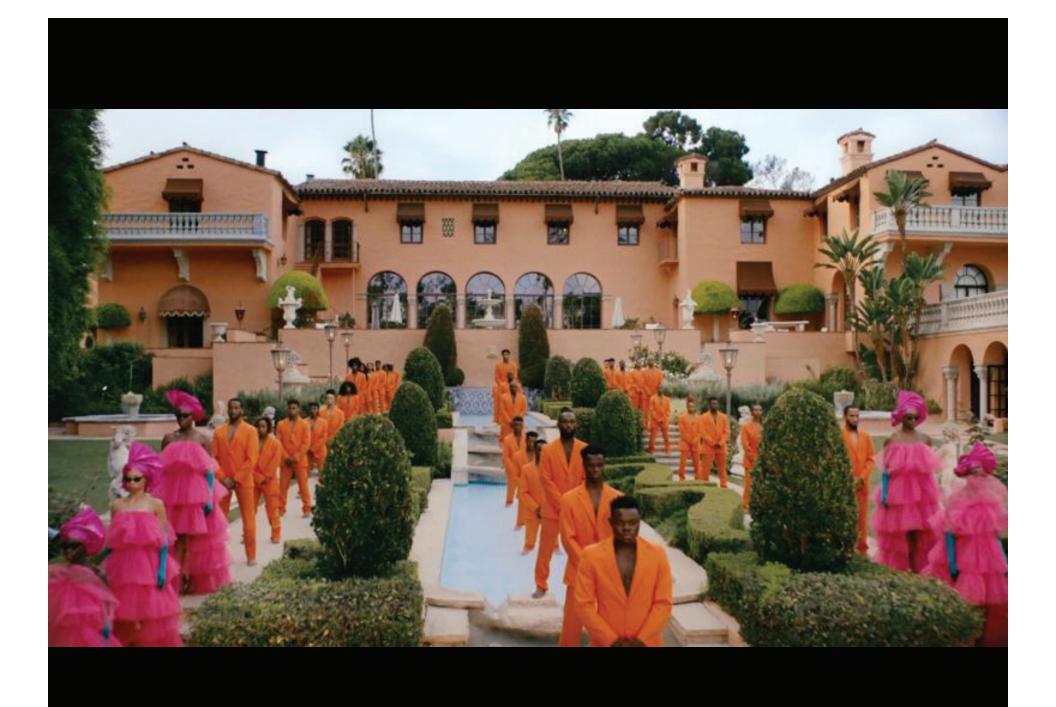

Black Is King is an American musical film and visual album directed, written, and executive produced by American singer Beyoncé.

The film tells the story of a young African prince (Folajomi Akinmurele) who is exiled from his kingdom after the death of his father.

This visual album reimagines the lessons of "The Lion King" for today's young kings and queens in search of their own crowns. The film was in production for one year with a cast and crew that represent diversity and connectivity. The voyages of Black families, throughout time, are honored in a tale about a young king's transcendent journey through betrayal, love and self-identity. His ancestors help guide him toward his destiny, and with his father's teachings and guidance from his childhood love, he earns the virtues needed to reclaim his home and throne.

These timeless lessons are revealed and reflected through Black voices of today, now sitting in their own power. "Black Is King" is an affirmation of a grand purpose, with lush visuals that celebrate Black resilience and culture. The film highlights the beauty of tradition and Black excellence.