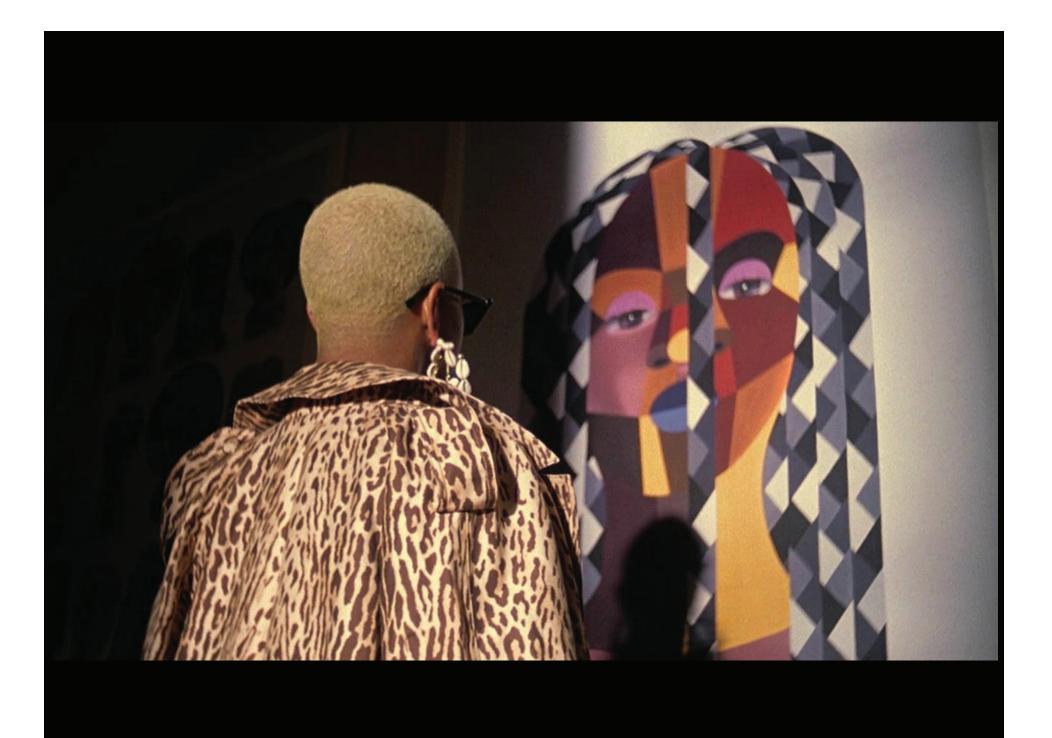

Black Is King is an American musical film and visual album directed, written, and executive produced by American singer Beyoncé.

The film tells the story of a young African prince (Folajomi Akinmurele) who is exiled from his kingdom after the death of his father.

This visual album reimagines the lessons of "The Lion King" for today's young kings and queens in search of their own crowns. The film was in production for one year with a cast and crew that represent diversity and connectivity. The voyages of Black families, throughout time, are honored in a tale about a young king's transcendent journey through betrayal, love and self-identity. His ancestors help guide him toward his destiny, and with his father's teachings and guidance from his childhood love, he earns the virtues needed to reclaim his home and throne.

These timeless lessons are revealed and reflected through Black voices of today, now sitting in their own power. "Black Is King" is an affirmation of a grand purpose, with lush visuals that celebrate Black resilience and culture. The film highlights the beauty of tradition and Black excellence.