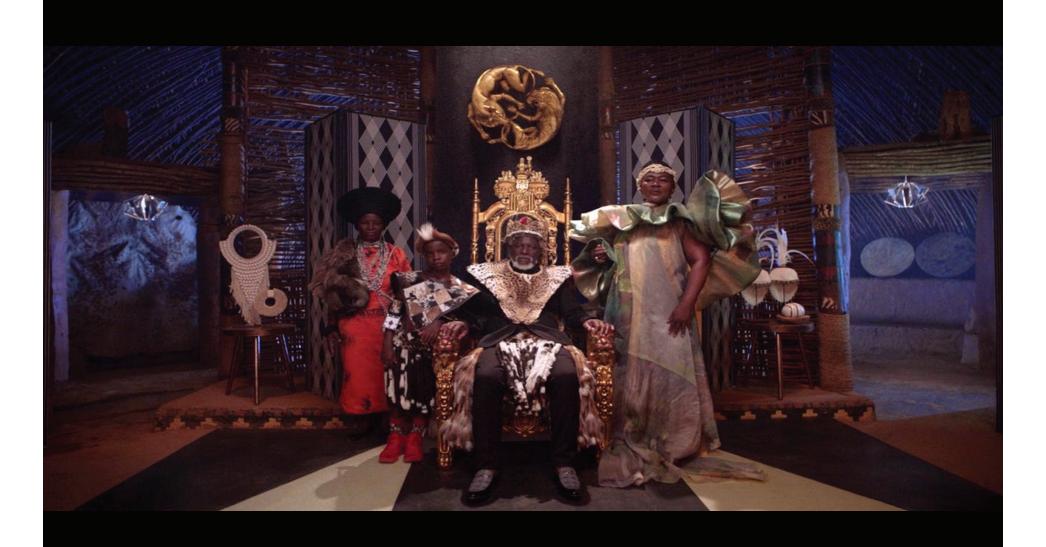

Black Is King is an American musical film and visual album directed, written, and executive produced by American singer Beyoncé.

The film tells the story of a young African prince (Folajomi Akinmurele) who is exiled from his kingdom after the death of his father.

This visual album reimagines the lessons of "The Lion King" for today's young kings and queens in search of their own crowns. The film was in production for one year with a cast and crew that represent diversity and connectivity. The voyages of Black families, throughout time, are honored in a tale about a young king's transcendent journey through betrayal, love and self-identity. His ancestors help guide him toward his destiny, and with his father's teachings and guidance from his childhood love, he earns the virtues needed to reclaim his home and throne.