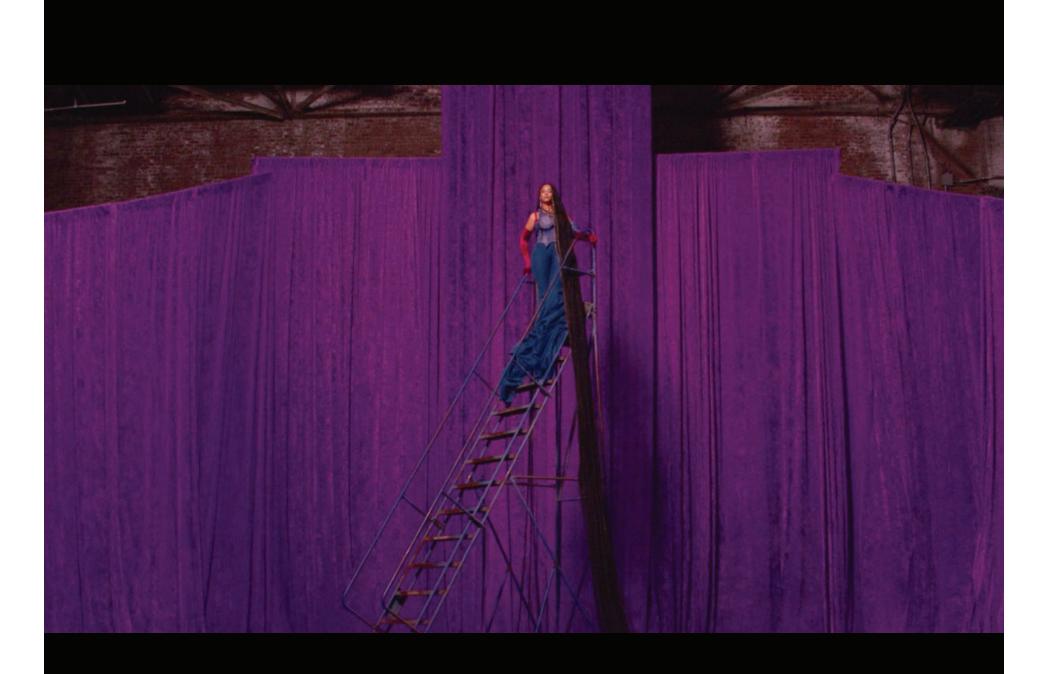

These timeless lessons are revealed and reflected through Black voices of today, now sitting in their own power. "Black Is King" is an affirmation of a grand purpose, with lush visuals that celebrate Black resilience and culture. The film highlights the beauty of tradition and Black excellence.

The film is a story for the ages that informs and rebuilds the present. A reunion of cultures and shared generational beliefs. A story of how the people left most broken have an extraordinary gift and a purposeful future.