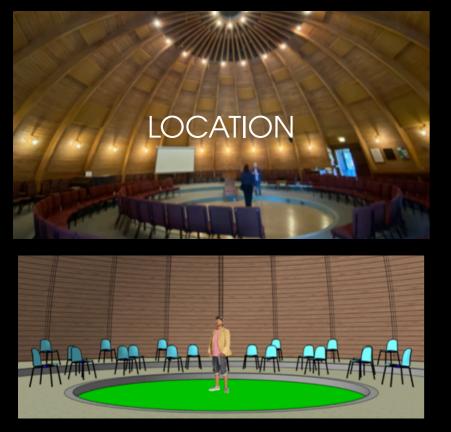

# Cathedral of Skate Adidas Facility ///

NOTES: Build on Location

Cathedral of Skate Adidas Facility ///

NOTES: Build on Location