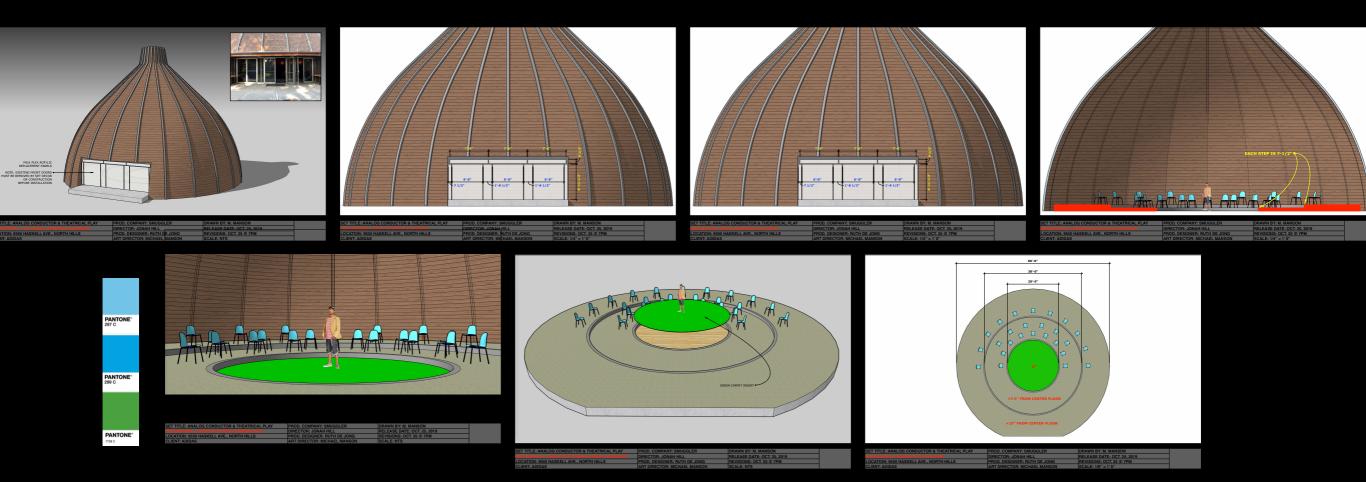

# Cathedral of Skate Adidas Facility ///

NOTES: Build on Location

Cathedral of Skate Adidas Facility ///

NOTES: Build on Location