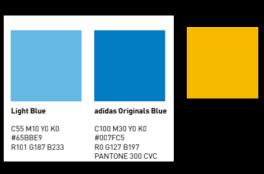

### Custom "shoe" vending machine graphics/skins:

R0 G127 B197

Best Match Pantone 297 C R101 G187 B233

Concert Hall adidas Facility /// Pharrell

NOTES: Dress on Location