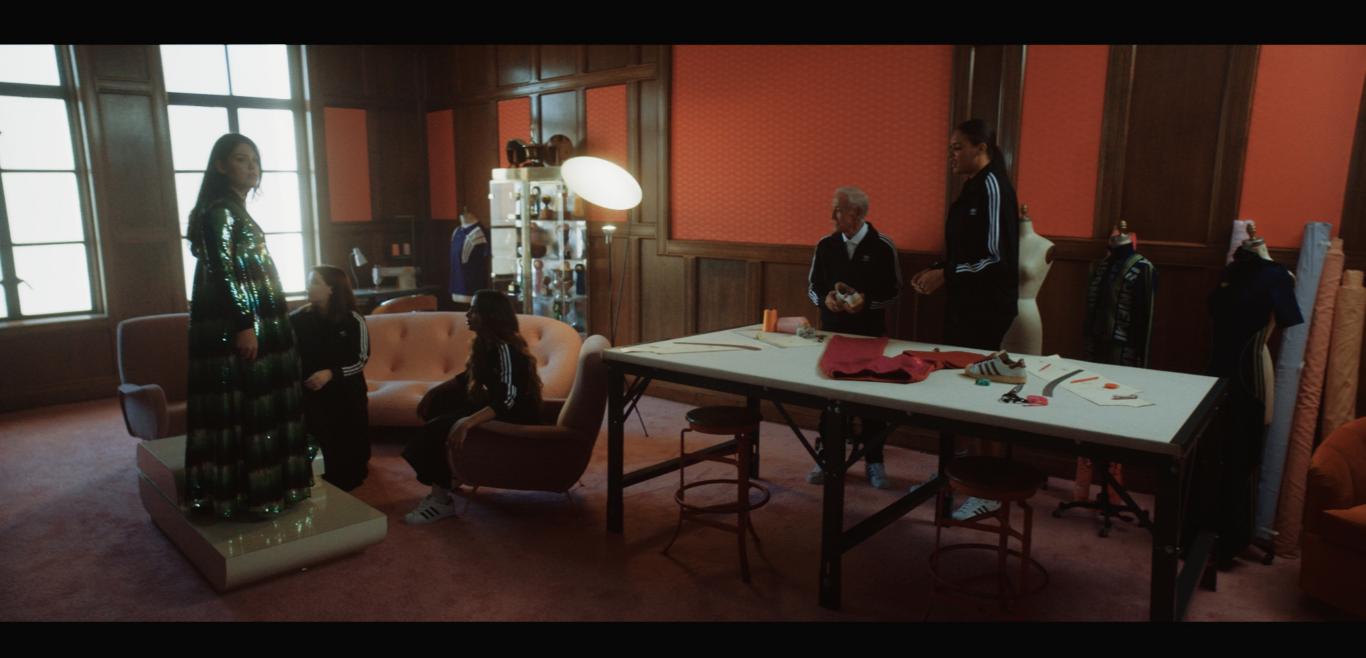

### Atelier `fashion house' adidas Facility ///

NOTES: Dress on Location

#### DRESSING

Atelier `fashion house' adidas Facility ///

Custom wallpaper:

wall to wall carpet: