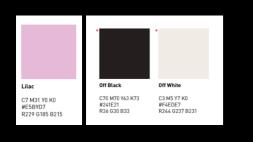

# DRESSING Editing Bay adidas Facility ///

|                               | Orange                   | Lilac                   |
|-------------------------------|--------------------------|-------------------------|
| Deep Orange                   |                          |                         |
| Deep Orange<br>C2 M85 Y100 K0 | C0 M47 Y87 K0            | C7 M31 Y0 K0            |
|                               | C0 M47 Y87 K0<br>#F8993A | C7 M31 Y0 K0<br>#E5B9D7 |