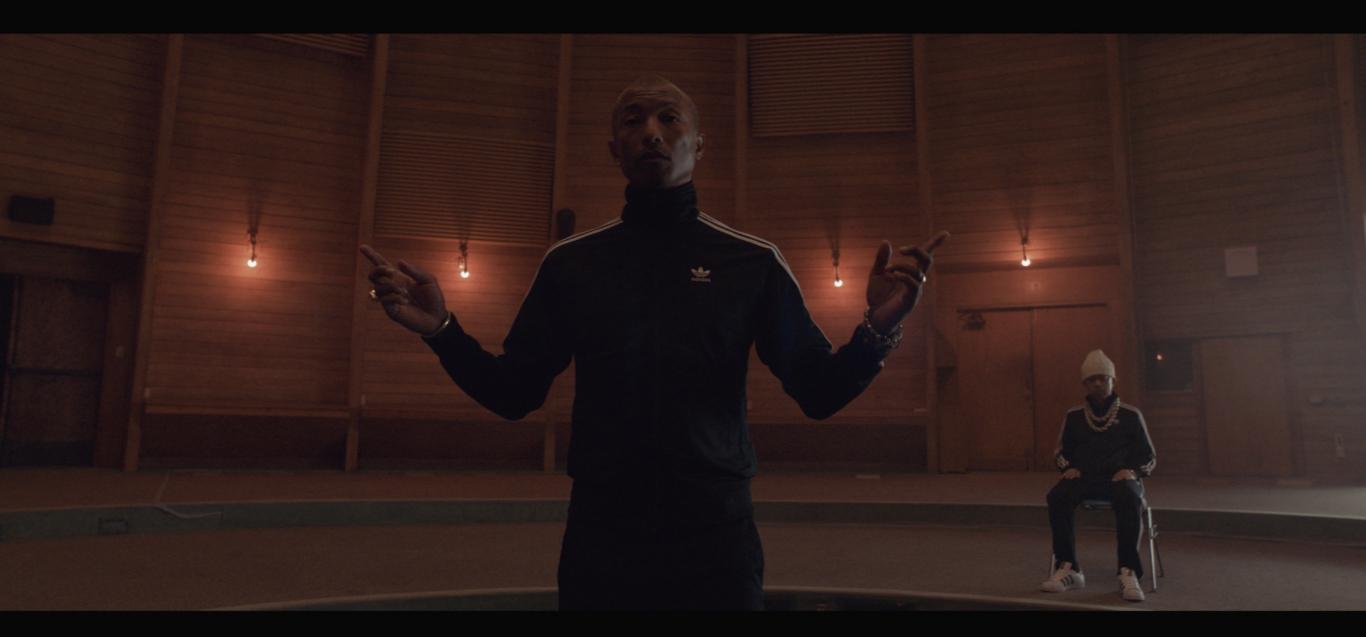

### Custom "shoe" vending machine graphics/skins:

R0 G127 B197

Best Match Pantone 297 C R101 G187 B233

Concert Hall adidas Facility /// Pharrell

NOTES: Dress on Location

# DRESSING Concert Hall adidas Facility /// Pharrell

Shakespeare Stage adidas Facility /// (contemporary dance/ Yara)