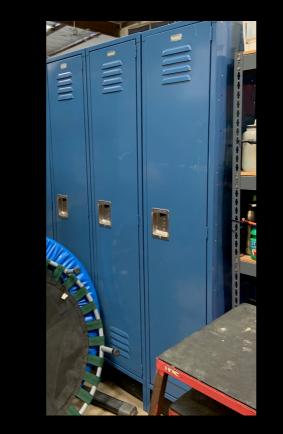

# Locker Room adidas Facility ///

### NOTES: Dress on Location

WARDROBE:

# DRESSING Locker Room adidas Facility ///

CARPET:

```
Hallway adidas Facility ///
```