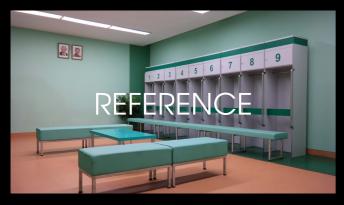

adidas Originals presents "Superstar" Change is a Team Sport 2020



Director: Jonah Hill Cinematographer: Chris Blauvelt Production Designer: Ruth De Jong Art Director: Michael Manson Assistant Art Director: Courtney Fain Graphic Designer: Joel Waldrep Set Decorator: Chilly Nathan

Sets in order of Appearance:



### Reception adidas Facility ///

### NOTES: Dress on Location





## DRESSING Reception/Foyer adidas Facility ///



### Custom "shoe" vending machine graphics/skins:













# Locker Room adidas Facility ///

### NOTES: Dress on Location









WARDROBE:



# DRESSING Locker Room adidas Facility ///









CARPET:

















```
Hallway adidas Facility ///
```

# NOTES: Dress/Build on Location









# DRESSING Hallway adidas Facility ///



#### Custom Banners for the Hallway



### Hallway adidas Facility ///

#### NOTES:

Custom shoe podiums

designed and built. Installed on location









Atelier `fashion house' adidas Facility ///

Dress on Location



### Atelier `fashion house' adidas Facility ///

NOTES: Dress on Location

### Custom wallpaper for the `fashion house' adidas Facility:





and the second

SCALE: 3/4"=1' ADIDAS TREFOIL FABRIC

#### wall to wall carpet:

#### DRESSING

Atelier `fashion house' adidas Facility ///

Custom wallpaper:

wall to wall carpet:







































# Cathedral of Skate Adidas Facility ///

NOTES: Build on Locatio