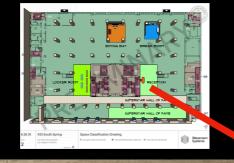

adidas Originals presents "Superstar" Change is a Team Sport 2020



Director: Jonah Hill Cinematographer: Chris Blauvelt Production Designer: Ruth De Jong Art Director: Michael Manson Assistant Art Director: Courtney Fain Graphic Designer: Joel Waldrep Set Decorator: Chilly Nathan

Sets in order of Appearance:



### Reception adidas Facility ///

### NOTES: Dress on Location





## DRESSING Reception/Foyer adidas Facility ///



### Custom "shoe" vending machine graphics/skins:













# Locker Room adidas Facility ///

### NOTES: Dress on Location









WARDROBE:



# DRESSING Locker Room adidas Facility ///









CARPET:

















```
Hallway adidas Facility ///
```

# NOTES: Dress/Build on Location









# DRESSING Hallway adidas Facility ///



#### Custom Banners for the Hallway



### Hallway adidas Facility ///

#### NOTES:

Custom shoe podiums

designed and built. Installed on location









Atelier `fashion house' adidas Facility ///

Dress on Location



### Atelier `fashion house' adidas Facility ///

NOTES: Dress on Location

### Custom wallpaper for the `fashion house' adidas Facility:





and the second

SCALE: 3/4"=1' AD