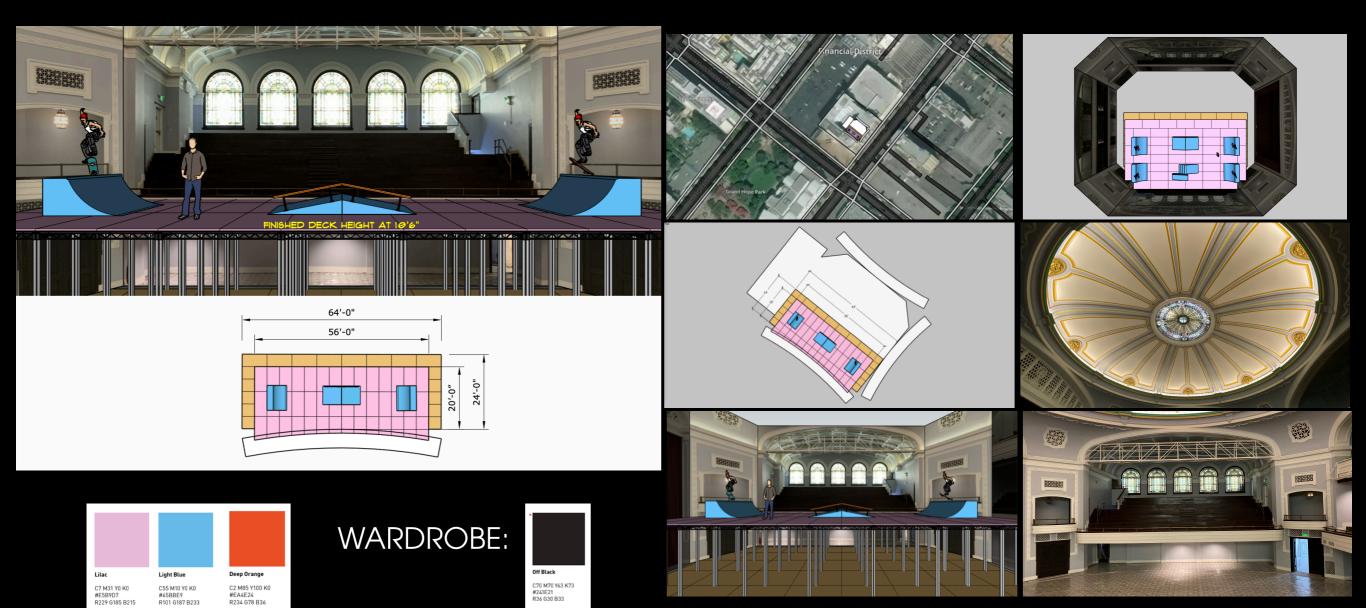

# Cathedral of Skate Adidas Facility ///

NOTES: Build on Location

Cathedral of Skate Adidas Facility ///

NOTES: Build on Location