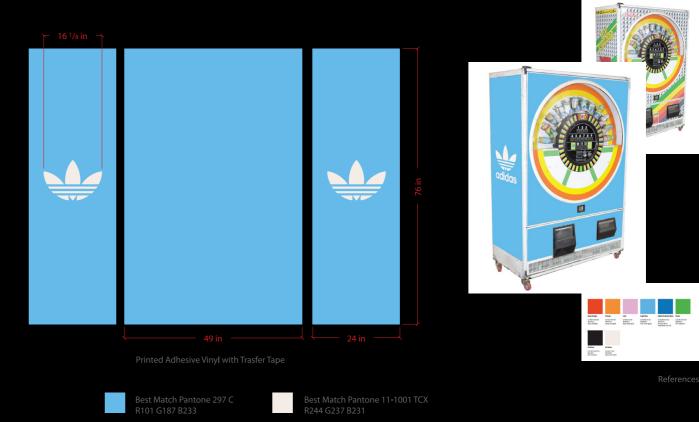

### Custom "shoe" vending machine graphics/skins:

### Custom "shoe" vending machine graphics/skins:

R0 G127 B197

Best Match Pantone 297 C R101 G187 B233

Concert Hall adidas Facility /// Pharrell

NOTES: Dress on Location