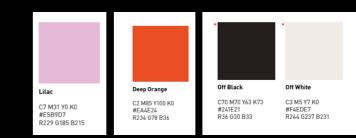

# DRESSING Editing Bay adidas Facility ///

|                               | Orange                   | Lilac                   |
|-------------------------------|--------------------------|-------------------------|
| Deep Orange                   |                          |                         |
| Deep Orange<br>C2 M85 Y100 K0 | C0 M47 Y87 K0            | C7 M31 Y0 K0            |
|                               | C0 M47 Y87 K0<br>#F8993A | C7 M31 Y0 K0<br>#E5B9D7 |