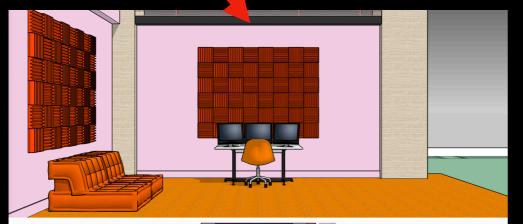

# DRESSING Editing Bay adidas Facility ///

|                               | Orange                   | Lilac                   |
|-------------------------------|--------------------------|-------------------------|
| Deep Orange                   |                          |                         |
| Deep Orange<br>C2 M85 Y100 K0 | C0 M47 Y87 K0            | C7 M31 Y0 K0            |
|                               | C0 M47 Y87 K0<br>#F8993A | C7 M31 Y0 K0<br>#E5B9D7 |