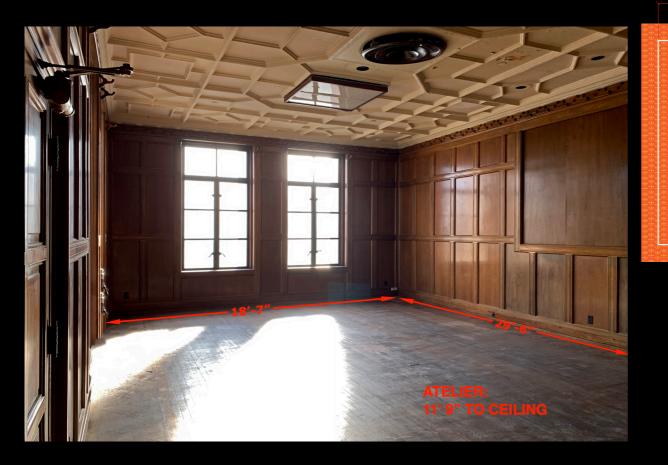

y ///

### NOTES: Dress on Location





## DRESSING Reception/Foyer adidas Facility ///



### Custom "shoe" vending machine graphics/skins:













# Locker Room adidas Facility ///

### NOTES: Dress on Location









WARDROBE:



# DRESSING Locker Room adidas Facility ///









CARPET:

















```
Hallway adidas Facility ///
```

# NOTES: Dress/Build on Location









# DRESSING Hallway adidas Facility ///



#### Custom Banners for the Hallway



### Hallway adidas Facility ///

#### NOTES:

Custom shoe podiums

designed and built. Installed on location









Atelier `fashion house' adidas Facility ///

Dress on Location



### Atelier `fashion house' adidas Facility ///

NOTES: Dress on Location

### Custom wallpaper for the `fashion house' adidas Facility:





and the second

SCALE: 3/4"=1' ADIDAS TREFOIL FABRIC

#### wall to wall carpet:

#### DRESSING

Atelier `fashion house' adidas Facility ///

Custom wallpaper:

wall to wall carpet:







































# Cathedral of Skate Adidas Facility ///

NOTES: Build on Location



Cathedral of Skate Adidas Facility ///

NOTES: Build on Location





# Break Room adidas Facility ///

NOTES: Build on Locati<u>on</u>





# WARDROBE:

 Off Black
 Off White

 C70 M70 Y63 K73
 C3 M5 Y7 K0

 #241E21
 #F4EDE7

 R36 G30 B33
 R244 G237 B231



# DRESSING Break Room adidas Facility ///





### Custom "shoe" vending machine graphics/skins:



R0 G127 B197

Best Match Pantone 297 C R101 G187 B233





Concert Hall adidas Facility /// Pharrell

NOTES: Dress on Location





# DRESSING Conc