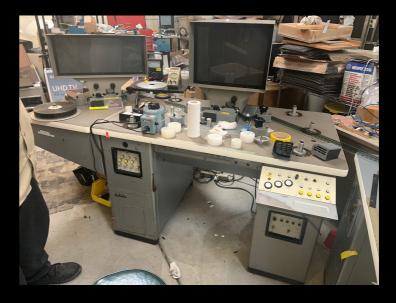

### NOTES: Dress on Location

Editing Bay adidas Facility ///

NOTES: Build on Location

# DRESSING Editing Bay adidas Facility ///

|                               | Orange                   | Lilac                   |
|-------------------------------|--------------------------|-------------------------|
| Deep Orange                   |                          |                         |
| Deep Orange<br>C2 M85 Y100 K0 | C0 M47 Y87 K0            | C7 M31 Y0 K0            |
|                               | C0 M47 Y87 K0<br>#F8993A | C7 M31 Y0 K0<br>#E5B9D7 |