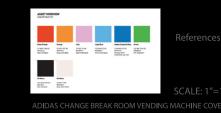

# Break Room adidas Facility ///

NOTES: Build on Locati<u>on</u>

### Custom "shoe" vending machine graphics/skins:

R0 G127 B197

Best Match Pantone 297 C R101 G187 B233

Concert Hall adidas Facility /// Pharrell

NOTES: Dress on Location