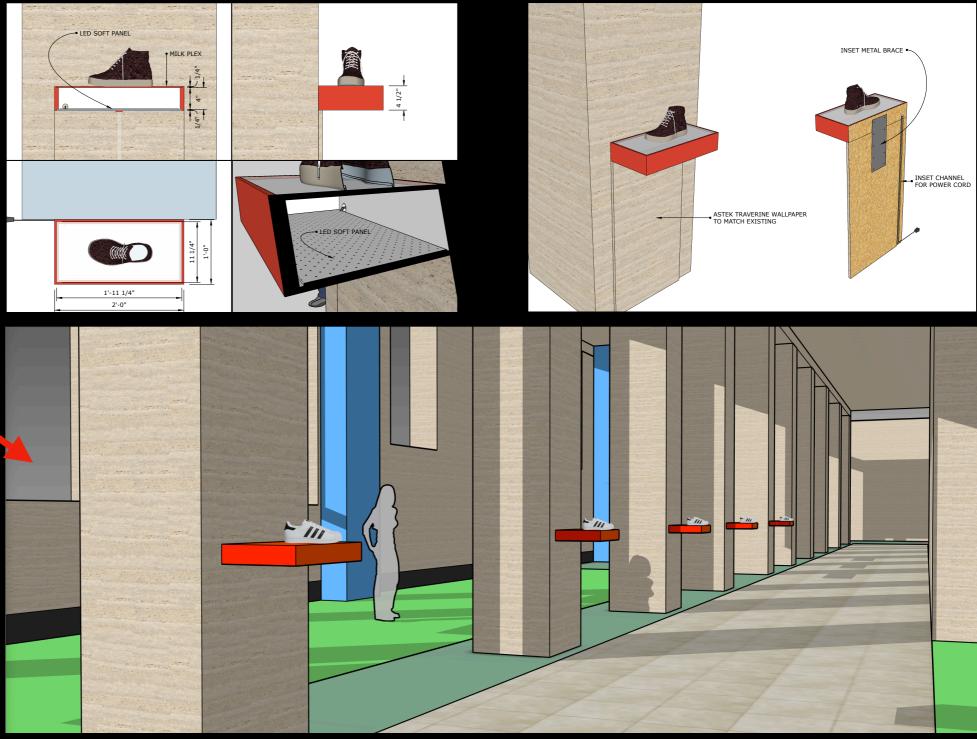

#### NOTES:

Custom shoe podiums

designed and built. Installed on location

Atelier `fashion house' adidas Facility ///

Dress on Location

### Hallway adidas Facility ///