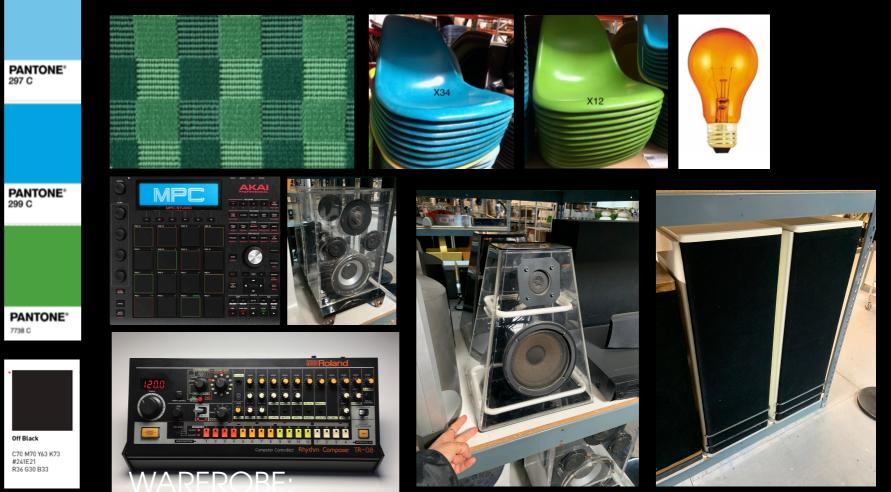

# WARDROBE:

 Off Black
 Off White

 C70 M70 Y63 K73
 C3 M5 Y7 K0

 #241E21
 #F4EDE7

 R36 G30 B33
 R244 G237 B231

### Custom "shoe" vending machine graphics/skins:

R0 G127 B197

Best Match Pantone 297 C R101 G187 B233

Concert Hall adidas Facility /// Pharrell

NOTES: Dress on Location