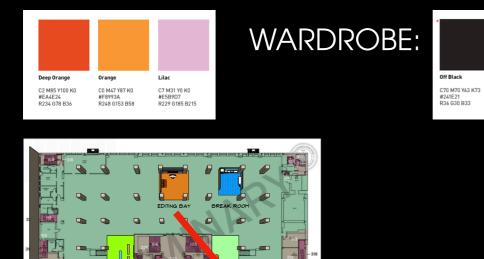

# DRESSING Editing Bay adidas Facility ///

|                               | Orange                   | Lilac                   |
|-------------------------------|--------------------------|-------------------------|
| Deep Orange                   |                          |                         |
| Deep Orange<br>C2 M85 Y100 K0 | C0 M47 Y87 K0            | C7 M31 Y0 K0            |
|                               | C0 M47 Y87 K0<br>#F8993A | C7 M31 Y0 K0<br>#E5B9D7 |

# WARDROBE:

Off Black C70 M70 Y63 K73 #241E21 R36 G30 B33