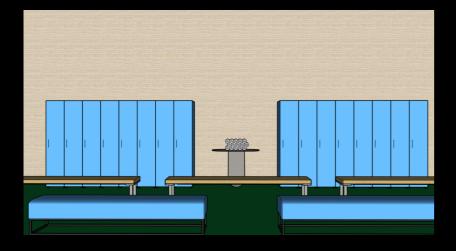

# Locker Room adidas Facility ///

### NOTES: Dress on Location

WARDROBE:

# DRESSING Locker Room adidas Facility ///

CARPET:

```
Hallway adidas Facility ///
```