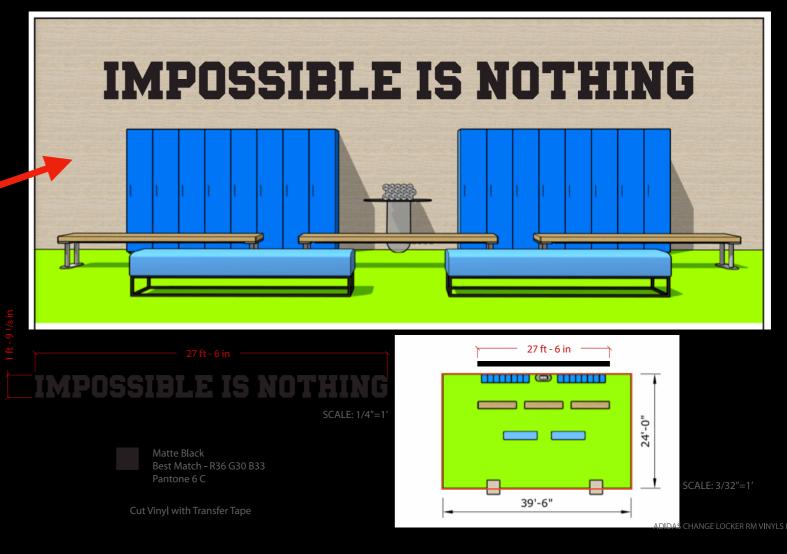

# Locker Room adidas Facility ///

### NOTES: Dress on Location

WARDROBE:

# DRESSING Locker Room adidas Facility ///

CARPET:

```
Hallway adidas Facility ///
```