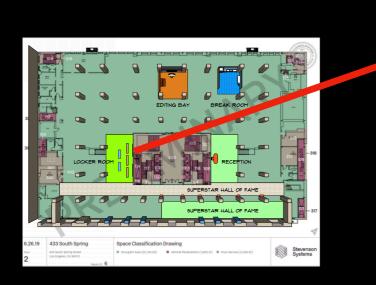

# Locker Room adidas Facility ///

### NOTES: Dress on Location

WARDROBE:

# DRESSING Locker Room adidas Facility ///

CARPET:

```
Hallway adidas Facility ///
```