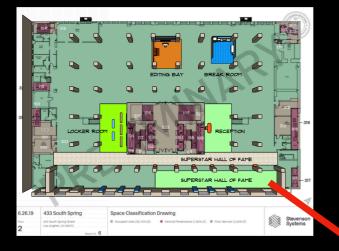

### Hallway adidas Facility ///

### Reception adidas Facility ///

# Locker Room adidas Facility ///