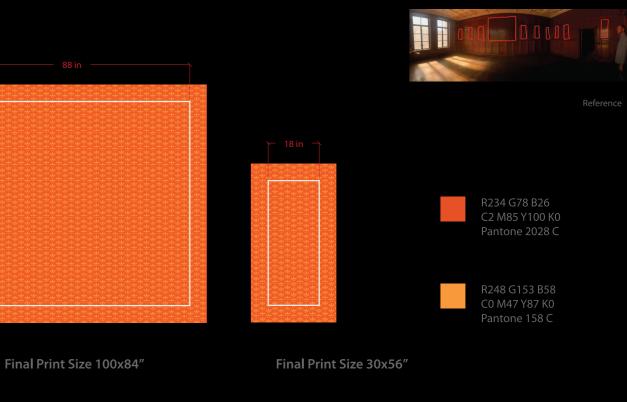

### Custom wallpaper for the `fashion house' adidas Facility:

and the second

SCALE: 3/4"=1' ADIDAS TREFOIL FABRIC