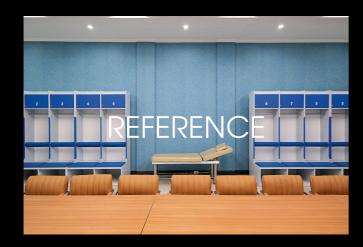

# Locker Room adidas Facility ///

### NOTES: Dress on Location

WARDROBE:

# DRESSING Locker Room adidas Facility ///

CARPET:

```
Hallway adidas Facility ///
```