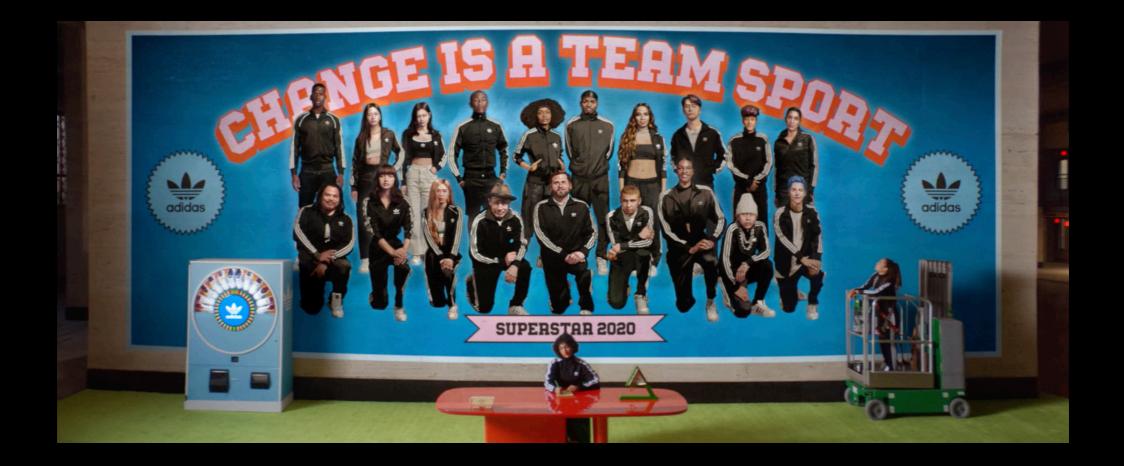

Facility /// Pharrell











Shakespeare Stage adidas Facility /// (contemporary dance/ Yara)

### NOTES: Dress on Location









Editing Bay adidas Facility ///

NOTES: Build on Location









# DRESSING Editing Bay adidas Facility ///



|                               | Orange                   | Lilac                   |
|-------------------------------|--------------------------|-------------------------|
| Deep Orange                   |                          |                         |
| Deep Orange<br>C2 M85 Y100 K0 | C0 M47 Y87 K0            | C7 M31 Y0 K0            |
|                               | C0 M47 Y87 K0<br>#F8993A | C7 M31 Y0 K0<br>#E5B9D7 |

# WARDROBE:

Off Black C70 M70 Y63 K73 #241E21 R36 G30 B33



















### "Superstart" adidas 60 seconds