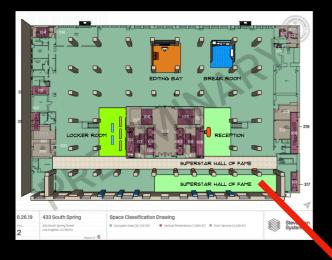

adidas Originals presents "Superstar" Change is a Team Sport 2020



Director: Jonah Hill Cinematographer: Chris Blauvelt Production Designer: Ruth De Jong Art Director: Michael Manson Assistant Art Director: Courtney Fain Graphic Designer: Joel Waldrep Set Decorator: Chilly Nathan

Sets in order of Appearance:



### Reception adidas Facility ///

### NOTES: Dress on Location





## DRESSING Reception/Foyer adidas Facility ///



### Custom "shoe" vending machine graphics/skins:













# Locker Room adidas Facility ///

### NOTES: Dress on Location









WARDROBE:



# DRESSING Locker Room adidas Facility ///









CARPET:

















```
Hallway adidas Facility ///
```

# NOTES: Dress/Build on Location









# DRESSING Hallway adidas Facility ///



#### Custom Banners for the Hallway



### Hallway adidas Facility ///

#### NOTES:

Custom shoe podiums

designed and built. Installed on location









Atelier `fashion house' adidas Facility ///

Dress on Location



### Atelier `fashion house' adidas Facility ///

NOTES: Dress on Location

### Custom wallpaper for the `fashion house' adidas Facility:





and the second

SCALE: 3/4"=1' ADIDAS TREFOIL FABRIC

#### wall to wall carpet:

#### DRESSING

Atelier `fashion house' adidas Facility ///

Custom wallpaper:

wall to wall carpet:







































# Cathedral of Skate Adidas Facility ///

NOTES: Build on Location



Cathedral of Skate Adidas Facility ///

NOTES: Build on Location





# Break Room adidas Facil