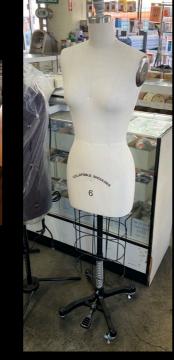

# DRESSING Locker Room adidas Facility ///

CARPET:

```
Hallway adidas Facility ///
```