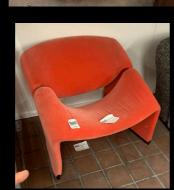

# DRESSING Editing Bay adidas Facility ///

|                               | Orange                   | Lilac                   |
|-------------------------------|--------------------------|-------------------------|
| Deep Orange                   |                          |                         |
| Deep Orange<br>C2 M85 Y100 K0 | C0 M47 Y87 K0            | C7 M31 Y0 K0            |
|                               | C0 M47 Y87 K0<br>#F8993A | C7 M31 Y0 K0<br>#E5B9D7 |