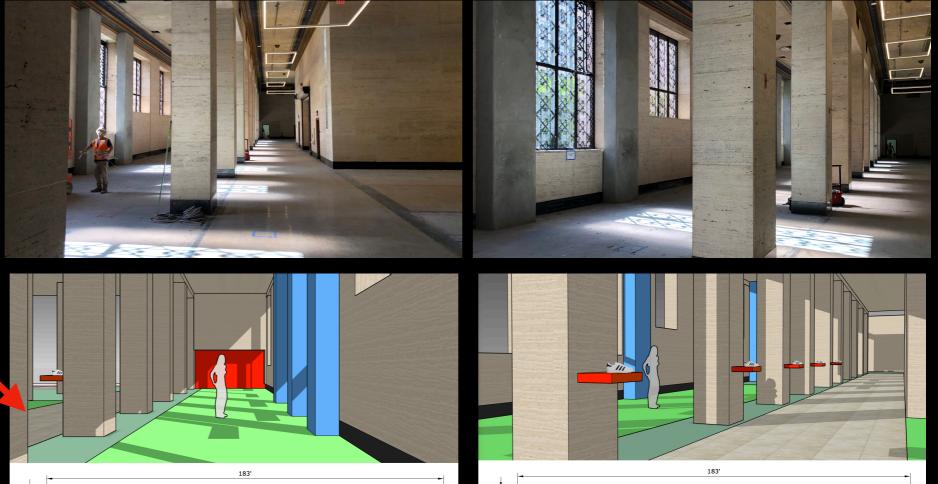

# NOTES: Dress/Build on Location

# DRESSING Hallway adidas Facility ///

#### Custom Banners for the Hallway

### Hallway adidas Facility ///

#### NOTES:

Custom shoe podiums

designed and built. Installed on location

Atelier `fashion house' adidas Facility ///

Dress on Location