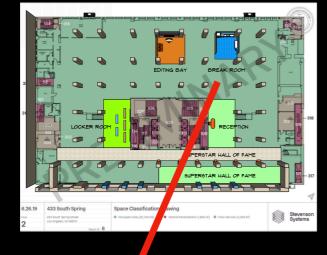

# Break Room adidas Facility ///

NOTES: Build on Locati<u>on</u>

### NOTES: Dress on Location

Editing Bay adidas Facility ///

NOTES: Build on Location