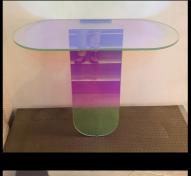

### Atelier `fashion house' adidas Facility ///

NOTES: Dress on Location

### Custom wallpaper for the `fashion house' adidas Facility:

and the second

SCALE: 3/4"=1' ADIDAS TREFOIL FABRIC

#### DRESSING

Atelier `fashion house' adidas Facility ///

Custom wallpaper:

wall to wall carpet: