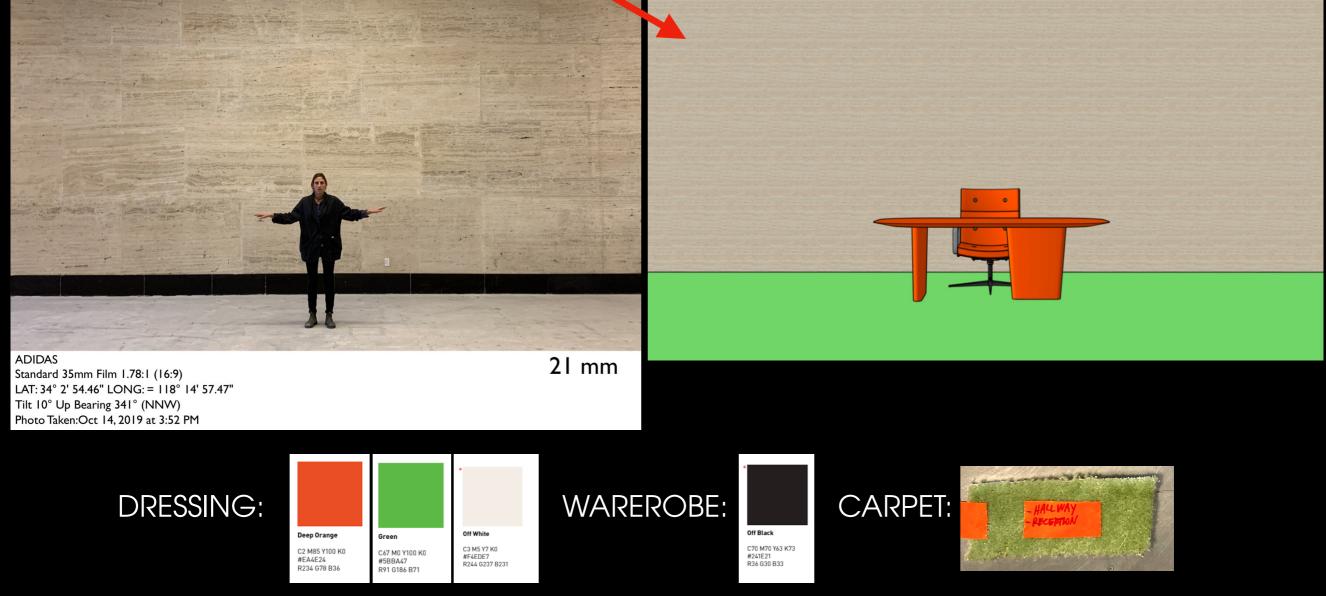

## DRESSING Reception/Foyer adidas Facility ///

### Custom "shoe" vending machine graphics/skins: