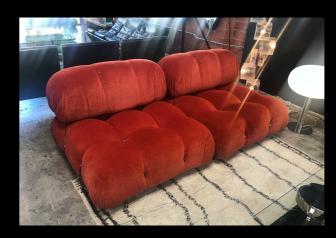

#### DRESSING

Atelier `fashion house' adidas Facility ///

Custom wallpaper:

wall to wall carpet: