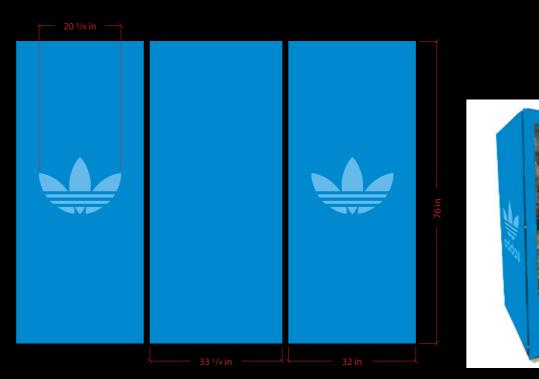

ocation



### Atelier `fashion house' adidas Facility ///

NOTES: Dress on Location

### Custom wallpaper for the `fashion house' adidas Facility:





and the second

SCALE: 3/4"=1' ADIDAS TREFOIL FABRIC

#### wall to wall carpet:

#### DRESSING

Atelier `fashion house' adidas Facility ///

Custom wallpaper:

wall to wall carpet:







































# Cathedral of Skate Adidas Facility ///

NOTES: Build on Location



Cathedral of Skate Adidas Facility ///

NOTES: Build on Location





# Break Room adidas Facility ///

NOTES: Build on Locati<u>on</u>





# WARDROBE:

 Off Black
 Off White

 C70 M70 Y63 K73
 C3 M5 Y7 K0

 #241E21
 #F4EDE7

 R36 G30 B33
 R244 G237 B231



# DRESSING Break Room adidas Facility ///





### Custom "shoe" vending machine graphics/skins:



R0 G127 B197

Best Match Pantone 297 C R101 G187 B233





Concert Hall adidas Facility /// Pharrell

NOTES: Dress on Location





# DRESSING Concert Hall adidas Facility /// Pharrell











Shakespeare Stage adidas Facility /// (contemporary dance/ Yara)

### NOTES: Dress on Location









Editing Bay adidas Facility ///

NOTES: Build on Location









# DRESSING Editing Bay adidas Facility ///



|                               | Orange                   | Lilac                   |
|-------------------------------|--------------------------|-------------------------|
| Deep Orange                   |                          |                         |
| Deep Orange<br>C2 M85 Y100 K0 | C0 M47 Y87 K0            | C7 M31 Y0 K0            |
|                               | C0