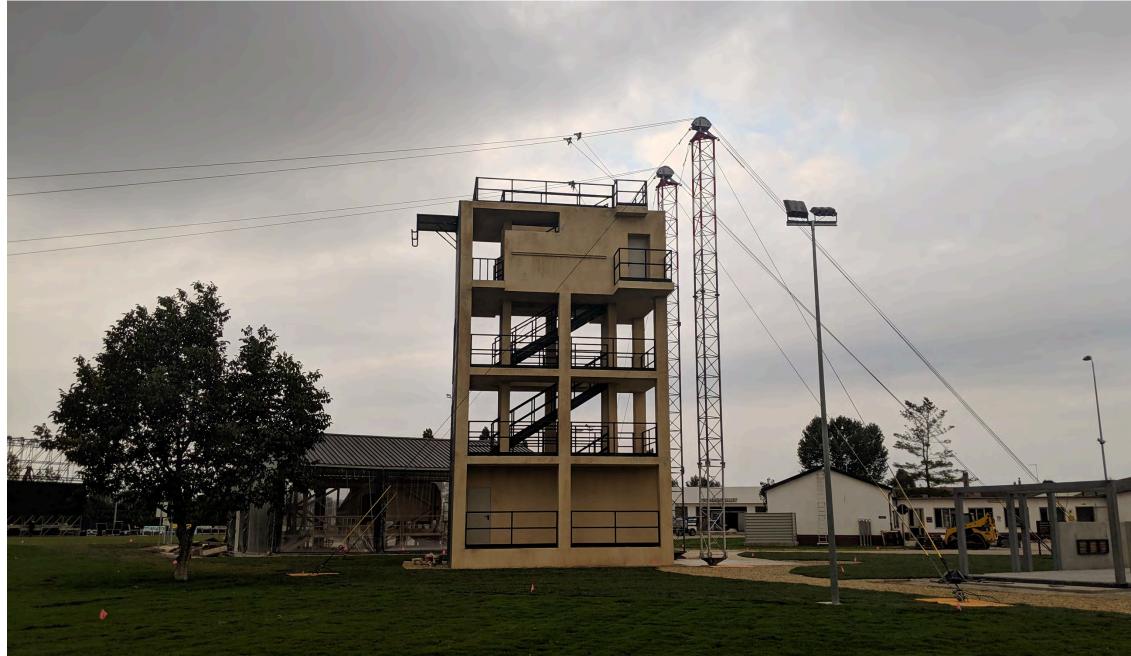

## **ELLIOTT HOSTETTER**

We took over 17 acres of abandoned buildings and overgrowth and turned it into a military base in 3 months. We completely rebuilt the water supply and electrical system from scratch. We used all the spaces inside and out as sets. Sets were fully integrated into the real situation and included a football field, school gym, supermarket, food court and shopping area, movie theater, library, chapel, infirmary, mess hall, check point, training field (including a parachute jump tower), post office, parking lots, a swimming pool and locker room, and a neighborhood with 3 new houses from scratch. We had to bring all new grass and trees and bushes and laid irrigation for the whole system. We added new floors onto buildings and re-imagined the interior spaces on old ones.