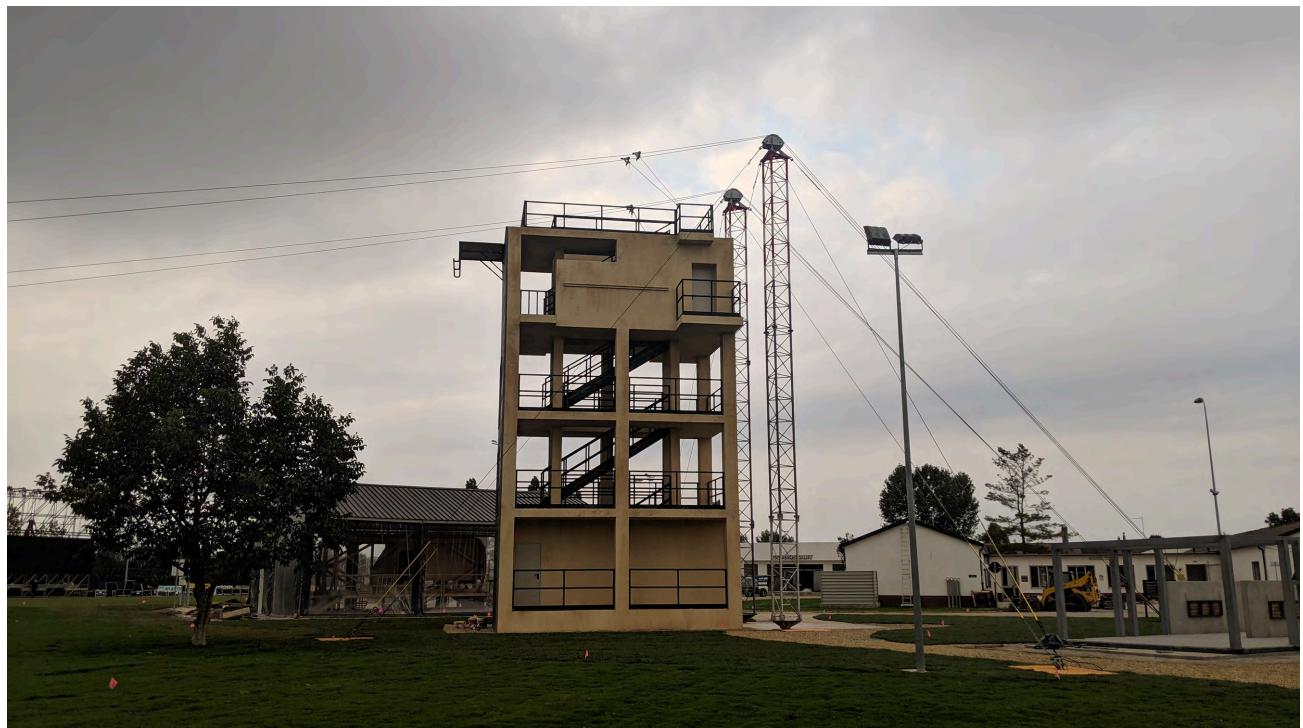

## **ELLIOTT HOSTETTER**

We took over 17 acres of abandoned buildings and overgrowth and turned it into a military base in 3 months. We completely rebuilt the water supply and electrical system from scratch. We used all the spaces inside and out as sets. Sets were fully integrated into the real situation and included a football field, school gym, supermarket, food court and shopping area, movie theater, library, chapel, infirmary, mess hall, check point, training field (including a parachute jump tower), post office, parking lots, a swimming pool and locker room, and a neighborhood with 3 new houses from scratch. We had to bring all new grass and trees and bushes and laid irrigation for the whole system. We added new floors onto buildings and re-imagined the interior spaces on old ones.