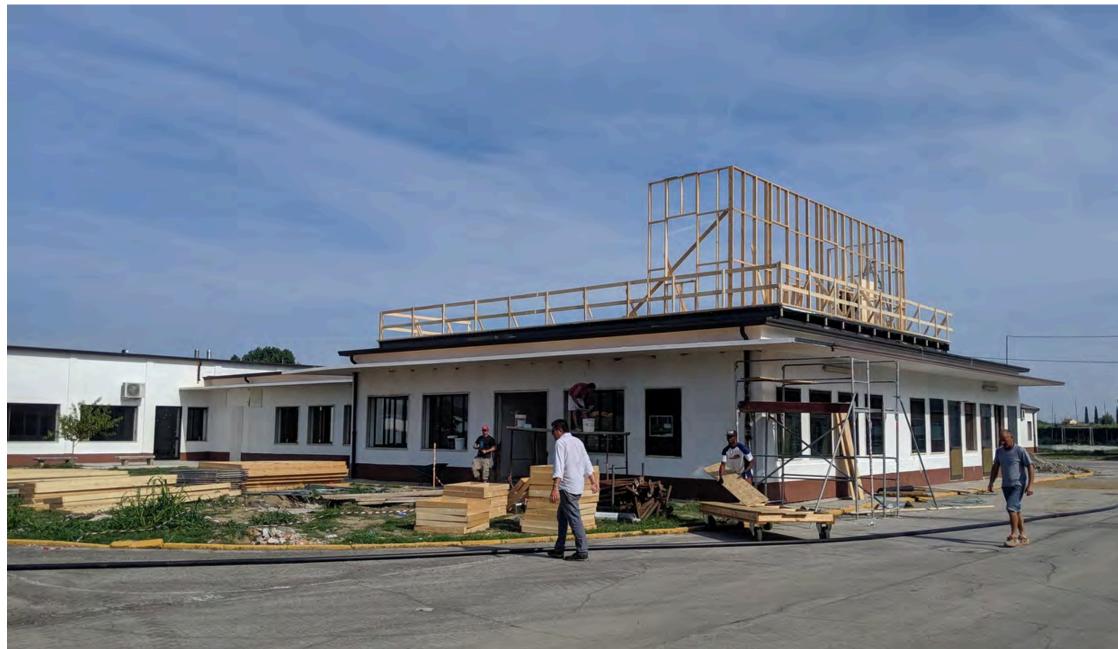

## **ELLIOTT HOSTETTER**

We took over 17 acres of abandoned buildings and overgrowth and turned it into a military base in 3 months. We completely rebuilt the water supply and electrical system from scratch. We used all the spaces inside and out as sets. Sets were fully integrated into the real situation and included a football field, school gym, supermarket, food court and shopping area, movie theater, library, chapel, infirmary, mess hall, check point, training field (including a parachute jump tower), post office, parking lots, a swimming pool and locker room, and a neighborhood with 3 new houses from scratch. We had to bring all new grass and trees and bushes and laid irrigation for the whole system. We added new floors onto buildings and re-imagined the interior spaces on old ones.