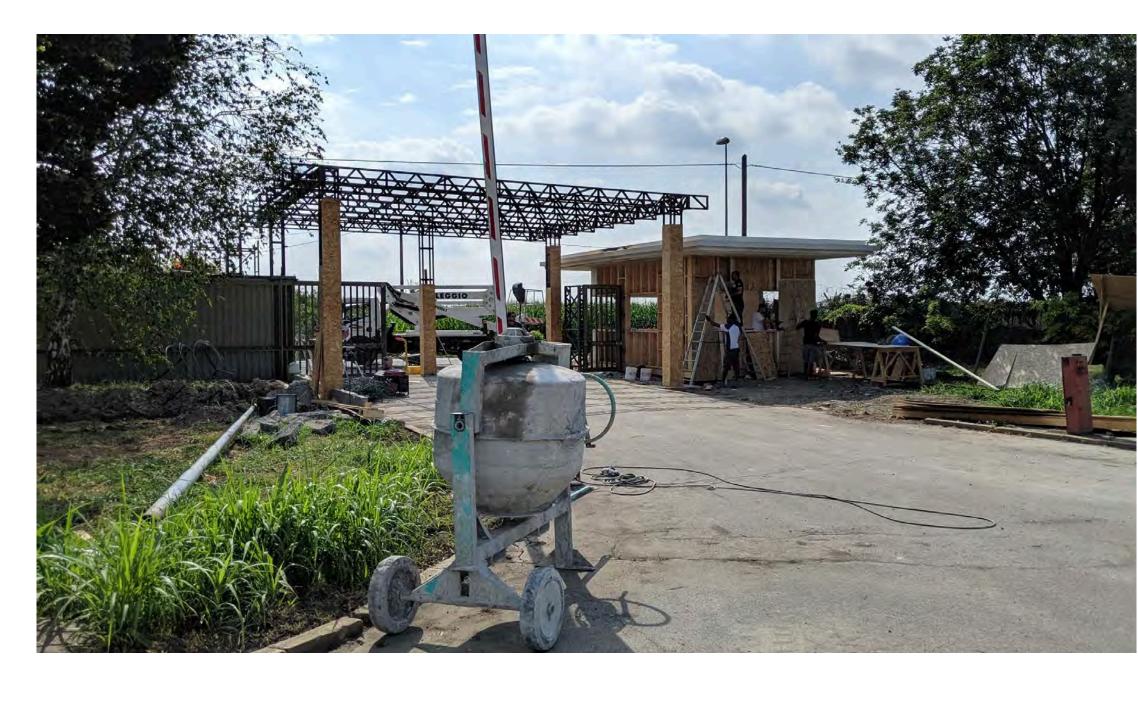

## **ELLIOTT HOSTETTER**

We took over 17 acres of abandoned buildings and overgrowth and turned it into a military base in 3 months. We completely rebuilt the water supply and electrical system from scratch. We used all the spaces inside and out as sets. Sets were fully integrated into the real situation and included a football field, school gym, supermarket, food court and shopping area, movie theater, library, chapel, infirmary, mess hall, check point, training field (including a parachute jump tower), post office, parking lots, a swimming pool and locker room, and a neighborhood with 3 new houses from scratch. We had to bring all new grass and trees and bushes and laid irrigation for the whole system. We added new floors onto buildings and re-imagined the interior spaces on old ones.