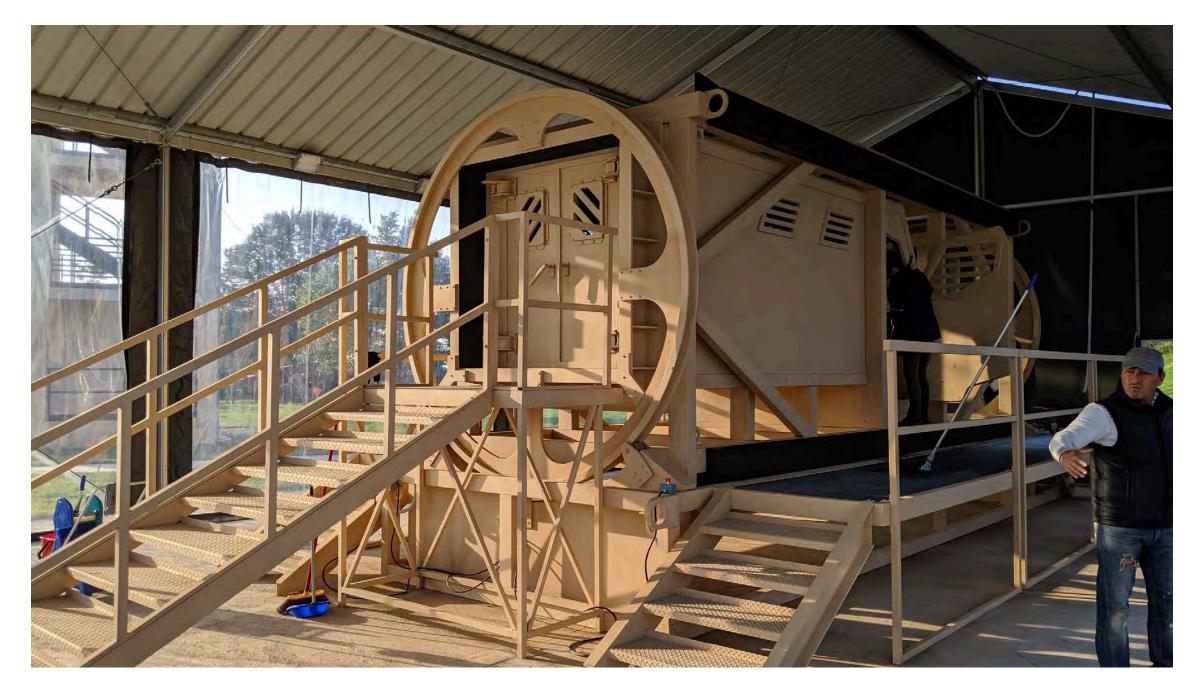

## **ELLIOTT HOSTETTER**

We took over 17 acres of abandoned buildings and overgrowth and turned it into a military base in 3 months. We completely rebuilt the water supply and electrical system from scratch. We used all the spaces inside and out as sets. Sets were fully integrated into the real situation and included a football field, school gym, supermarket, food court and shopping area, movie theater, library, chapel, infirmary, mess hall, check point, training field (including a parachute jump tower), post office, parking lots, a swimming pool and locker room, and a neighborhood with 3 new houses from scratch. We had to bring all new grass and trees and bushes and laid irrigation for the whole system. We added new floors onto buildings and re-imagined the interior spaces on old ones.