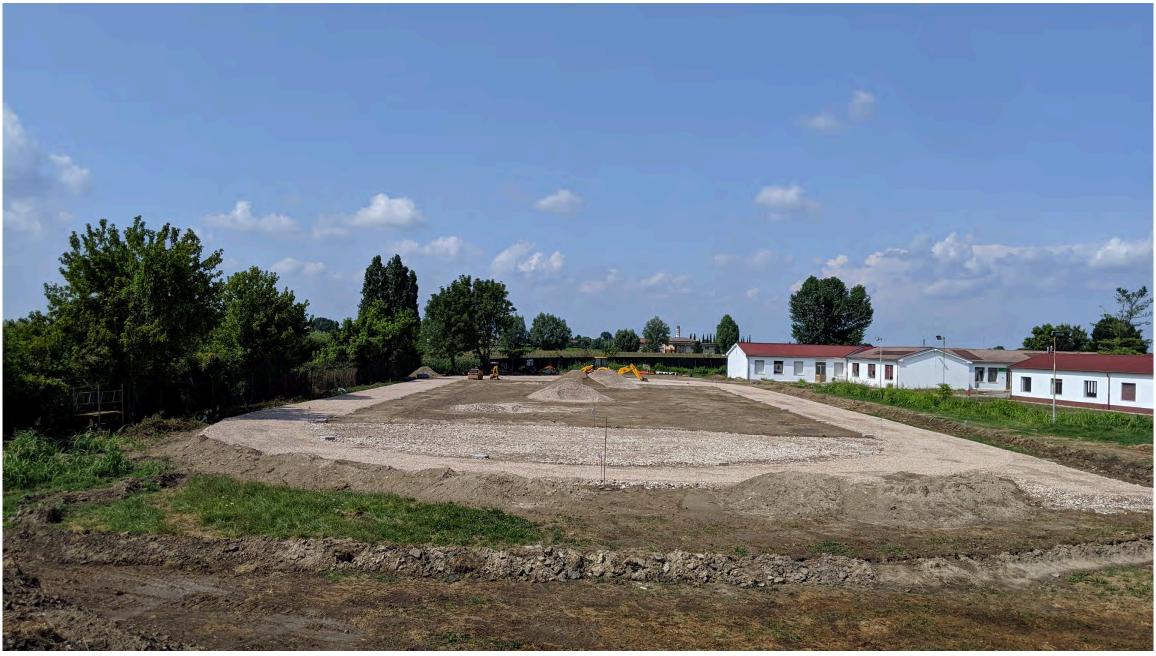

## **ELLIOTT HOSTETTER**

We took over 17 acres of abandoned buildings and overgrowth and turned it into a military base in 3 months. We completely rebuilt the water supply and electrical system from scratch. We used all the spaces inside and out as sets. Sets were fully integrated into the real situation and included a football field, school gym, supermarket, food court and shopping area, movie theater, library, chapel, infirmary, mess hall, check point, training field (including a parachute jump tower), post office, parking lots, a swimming pool and locker room, and a neighborhood with 3 new houses from scratch. We had to bring all new grass and trees and bushes and laid irrigation for the whole system. We added new floors onto buildings and re-imagined the interior spaces on old ones.