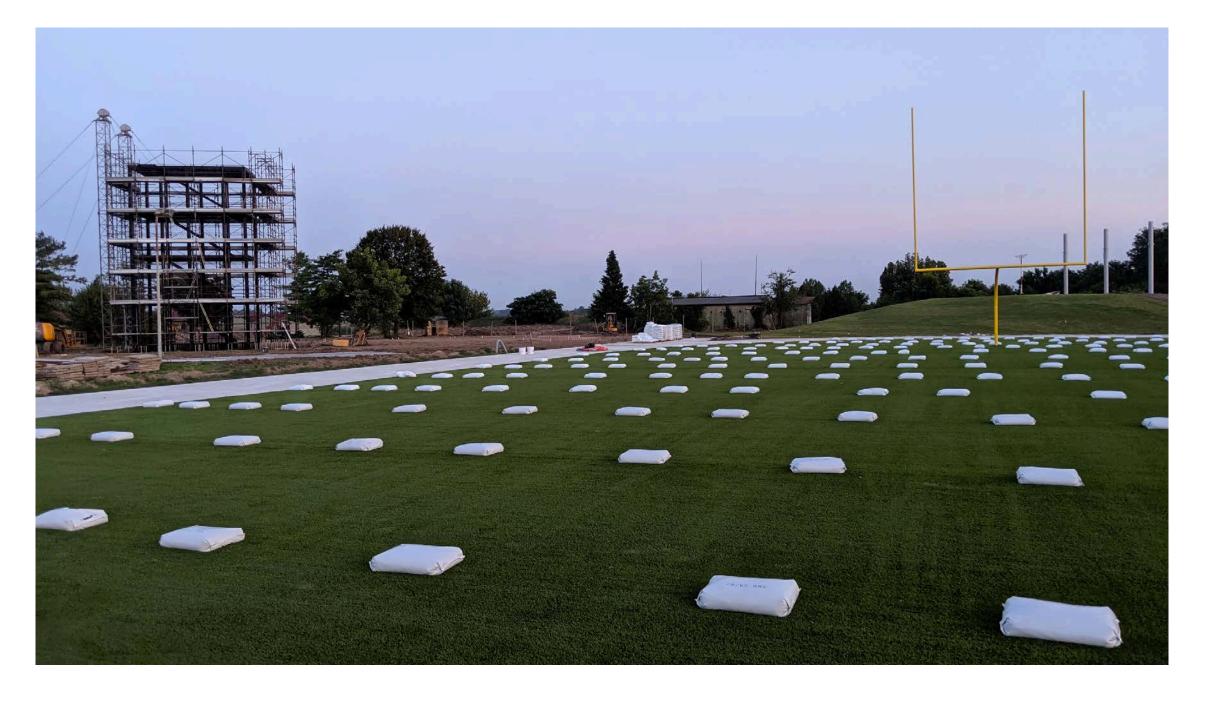

## **ELLIOTT HOSTETTER**

We took over 17 acres of abandoned buildings and overgrowth and turned it into a military base in 3 months. We completely rebuilt the water supply and electrical system from scratch. We used all the spaces inside and out as sets. Sets were fully integrated into the real situation and included a football field, school gym, supermarket, food court and shopping area, movie theater, library, chapel, infirmary, mess hall, check point, training field (including a parachute jump tower), post office, parking lots, a swimming pool and locker room, and a neighborhood with 3 new houses from scratch. We had to bring all new grass and trees and bushes and laid irrigation for the whole system. We added new floors onto buildings and re-imagined the interior spaces on old ones.