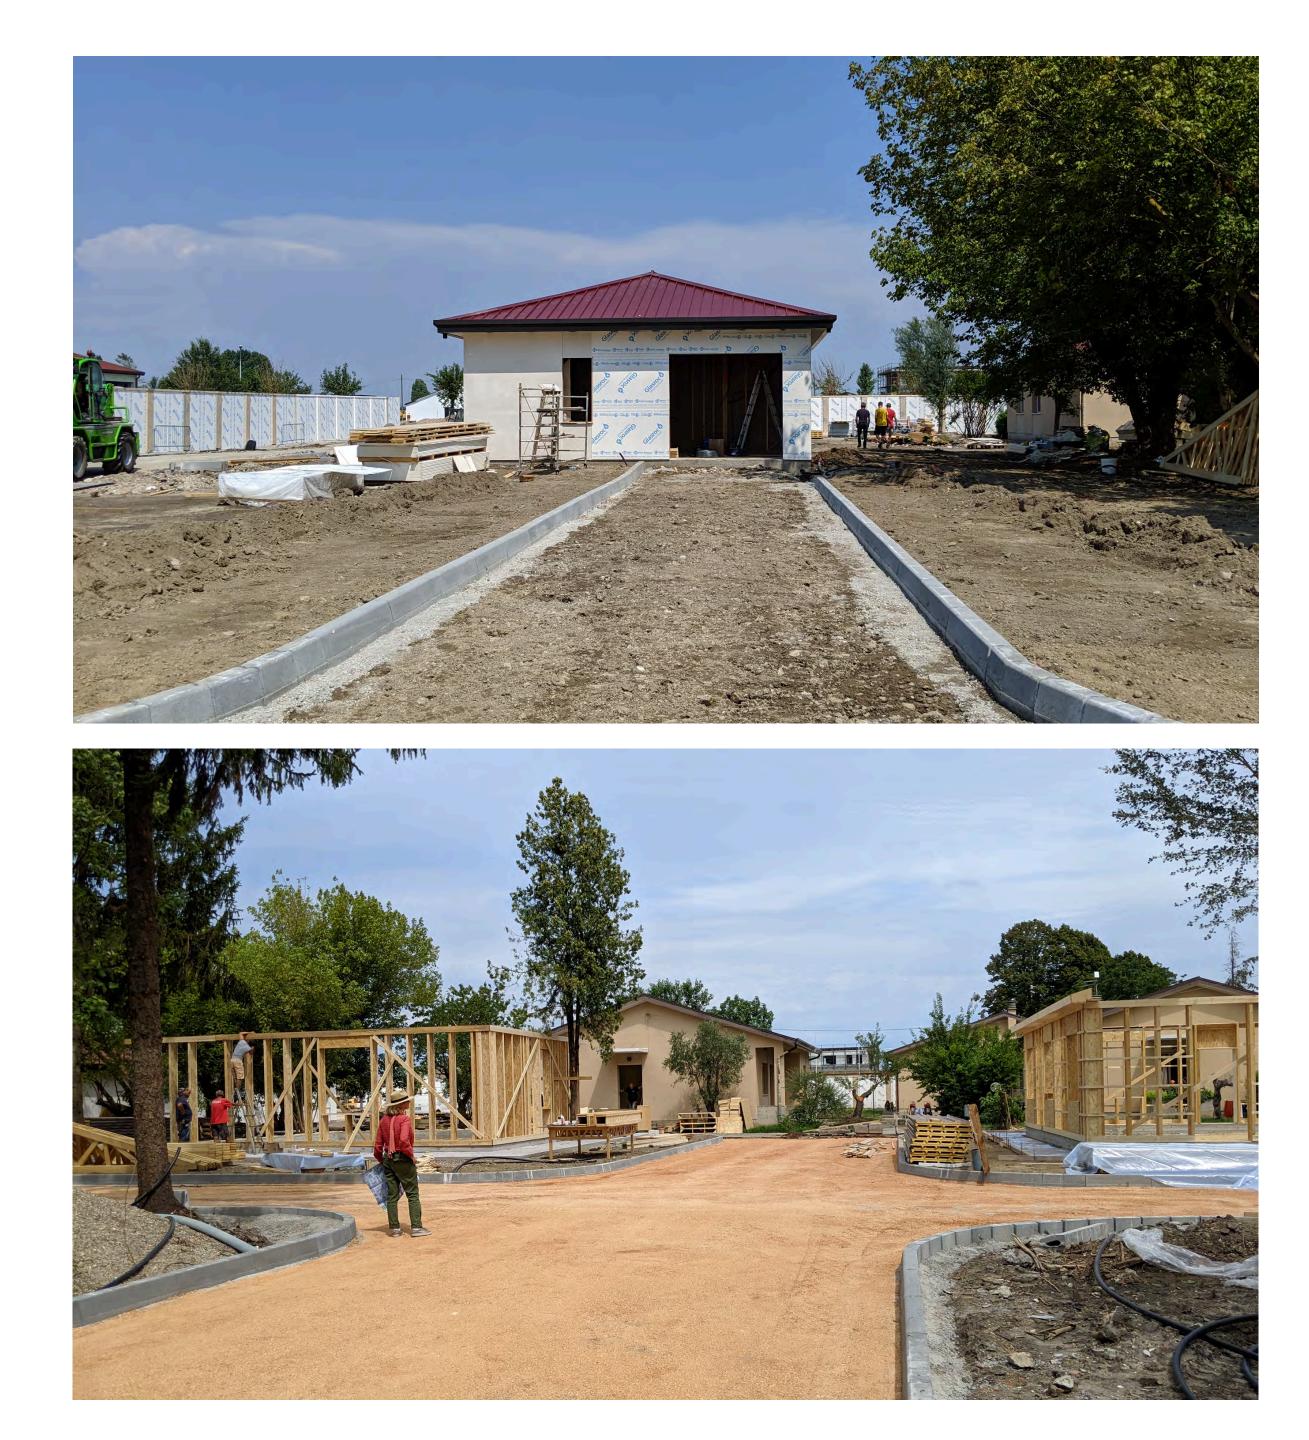

## **ELLIOTT HOSTETTER**

We took over 17 acres of abandoned buildings and overgrowth and turned it into a military base in 3 months. We completely rebuilt the water supply and electrical system from scratch. We used all the spaces inside and out as sets. Sets were fully integrated into the real situation and included a football field, school gym, supermarket, food court and shopping area, movie theater, library, chapel, infirmary, mess hall, check point, training field (including a parachute jump tower), post office, parking lots, a swimming pool and locker room, and a neighborhood with 3 new houses from scratch. We had to bring all new grass and trees and bushes and laid irrigation for the whole system. We added new floors onto buildings and re-imagined the interior spaces on old ones.