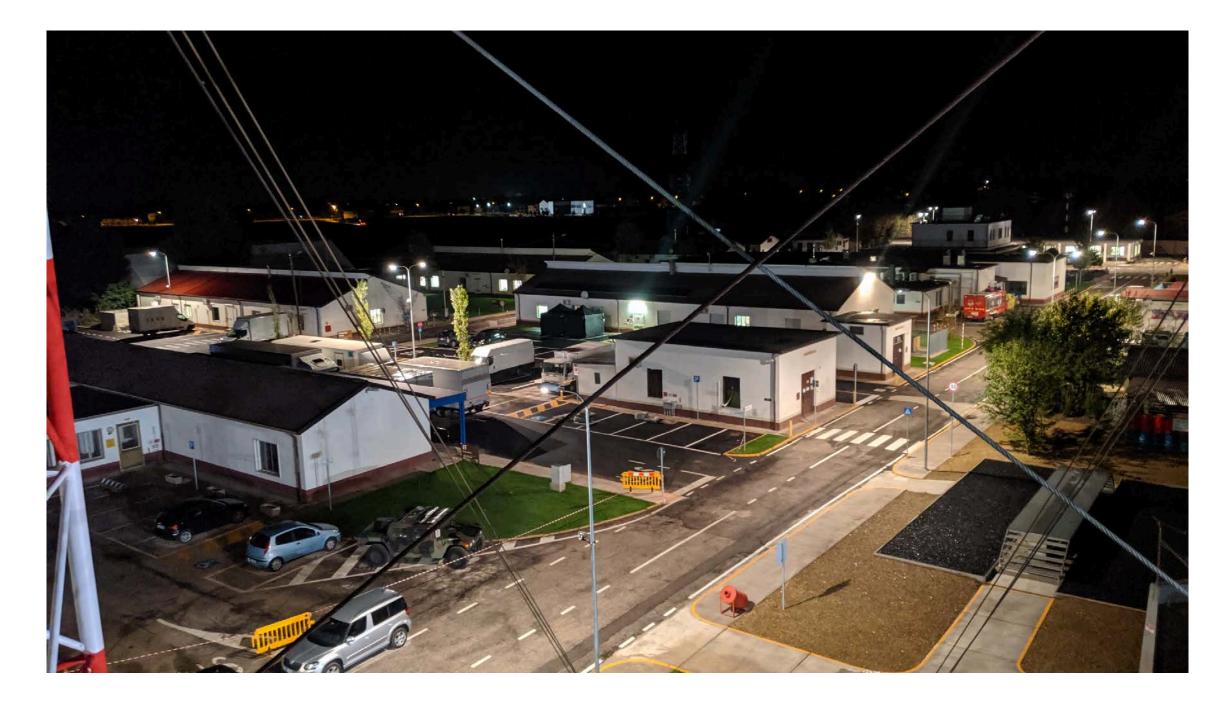

## **ELLIOTT HOSTETTER**

We took over 17 acres of abandoned buildings and overgrowth and turned it into a military base in 3 months. We completely rebuilt the water supply and electrical system from scratch. We used all the spaces inside and out as sets. Sets were fully integrated into the real situation and included a football field, school gym, supermarket, food court and shopping area, movie theater, library, chapel, infirmary, mess hall, check point, training field (including a parachute jump tower), post office, parking lots, a swimming pool and locker room, and a neighborhood with 3 new houses from scratch. We had to bring all new grass and trees and bushes and laid irrigation for the whole system. We added new floors onto buildings and re-imagined the interior spaces on old ones.