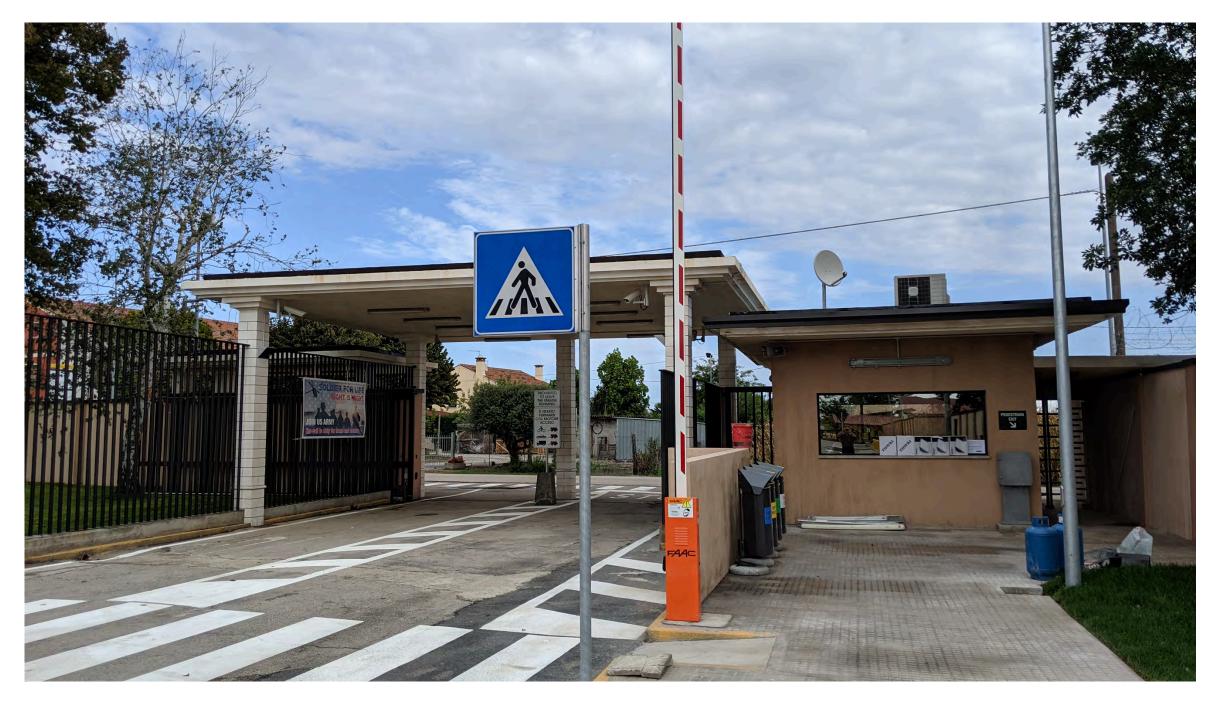

## **ELLIOTT HOSTETTER**

We took over 17 acres of abandoned buildings and overgrowth and turned it into a military base in 3 months. We completely rebuilt the water supply and electrical system from scratch. We used all the spaces inside and out as sets. Sets were fully integrated into the real situation and included a football field, school gym, supermarket, food court and shopping area, movie theater, library, chapel, infirmary, mess hall, check point, training field (including a parachute jump tower), post office, parking lots, a swimming pool and locker room, and a neighborhood with 3 new houses from scratch. We had to bring all new grass and trees and bushes and laid irrigation for the whole system. We added new floors onto buildings and re-imagined the interior spaces on old ones.