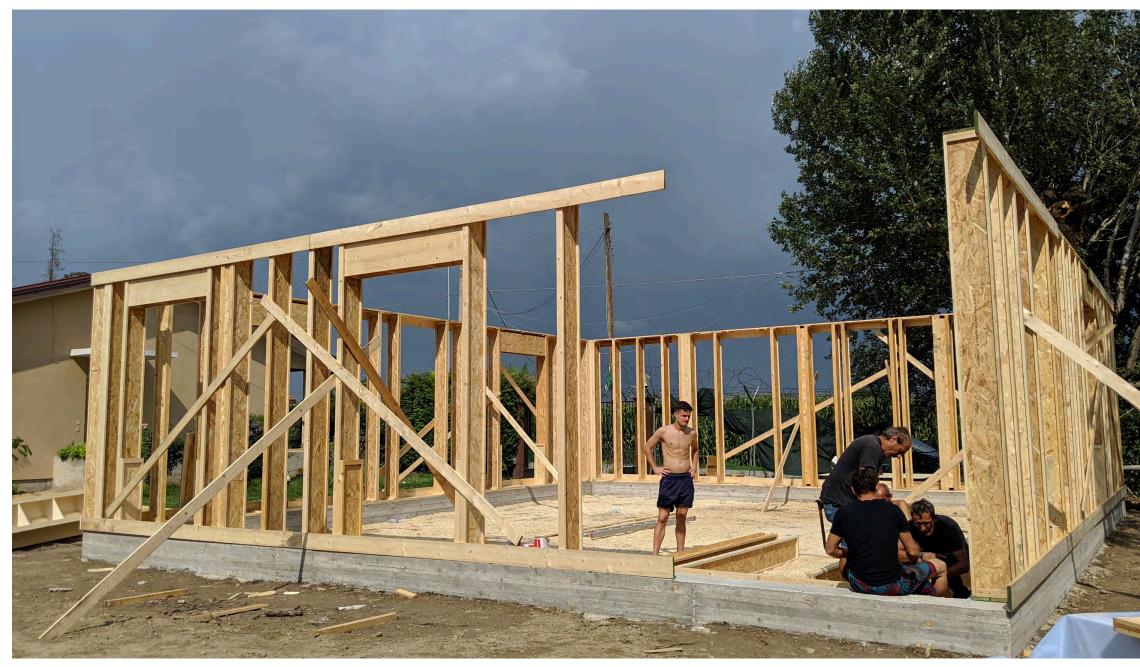

## **ELLIOTT HOSTETTER**

We took over 17 acres of abandoned buildings and overgrowth and turned it into a military base in 3 months. We completely rebuilt the water supply and electrical system from scratch. We used all the spaces inside and out as sets. Sets were fully integrated into the real situation and included a football field, school gym, supermarket, food court and shopping area, movie theater, library, chapel, infirmary, mess hall, check point, training field (including a parachute jump tower), post office, parking lots, a swimming pool and locker room, and a neighborhood with 3 new houses from scratch. We had to bring all new grass and trees and bushes and laid irrigation for the whole system. We added new floors onto buildings and re-imagined the interior spaces on old ones.