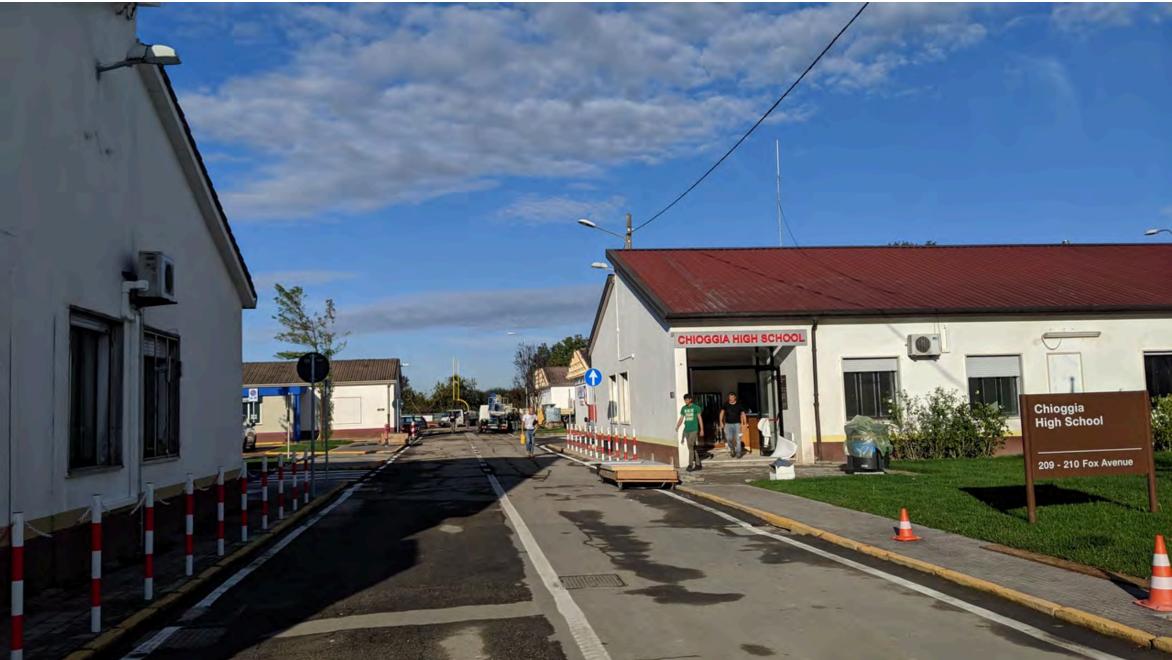

## **ELLIOTT HOSTETTER**

We took over 17 acres of abandoned buildings and overgrowth and turned it into a military base in 3 months. We completely rebuilt the water supply and electrical system from scratch. We used all the spaces inside and out as sets. Sets were fully integrated into the real situation and included a football field, school gym, supermarket, food court and shopping area, movie theater, library, chapel, infirmary, mess hall, check point, training field (including a parachute jump tower), post office, parking lots, a swimming pool and locker room, and a neighborhood with 3 new houses from scratch. We had to bring all new grass and trees and bushes and laid irrigation for the whole system. We added new floors onto buildings and re-imagined the interior spaces on old ones.