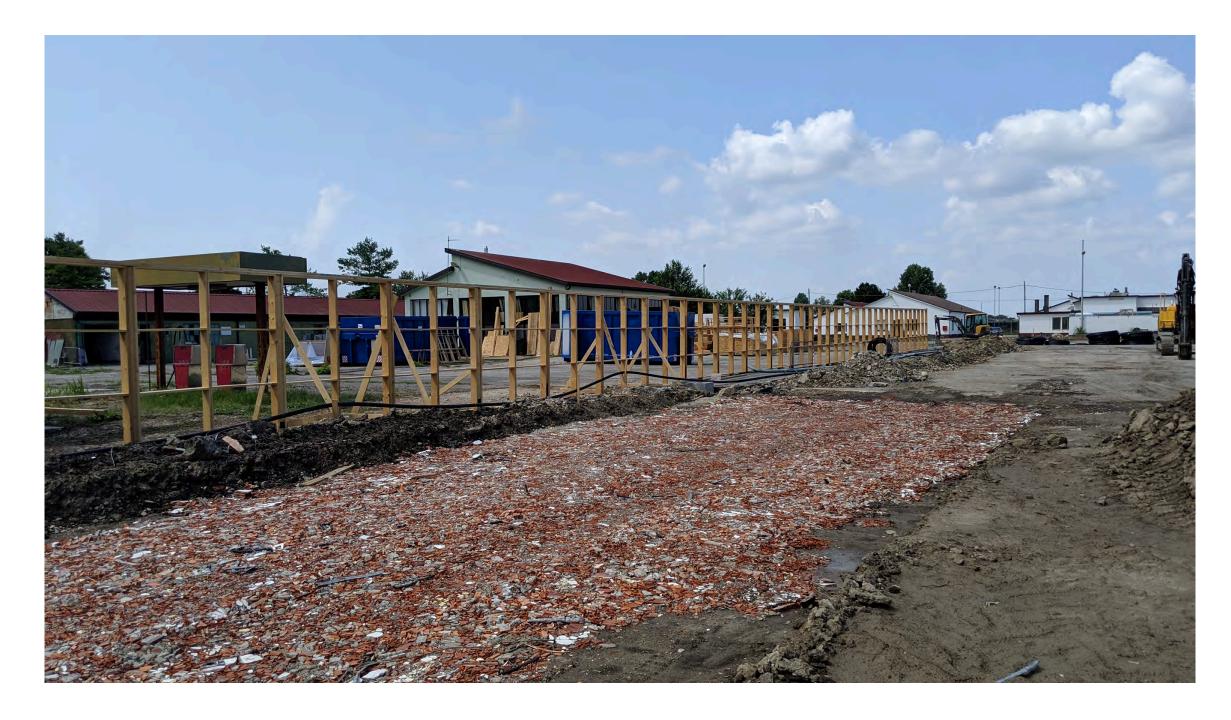

## **ELLIOTT HOSTETTER**

We took over 17 acres of abandoned buildings and overgrowth and turned it into a military base in 3 months. We completely rebuilt the water supply and electrical system from scratch. We used all the spaces inside and out as sets. Sets were fully integrated into the real situation and included a football field, school gym, supermarket, food court and shopping area, movie theater, library, chapel, infirmary, mess hall, check point, training field (including a parachute jump tower), post office, parking lots, a swimming pool and locker room, and a neighborhood with 3 new houses from scratch. We had to bring all new grass and trees and bushes and laid irrigation for the whole system. We added new floors onto buildings and re-imagined the interior spaces on old ones.