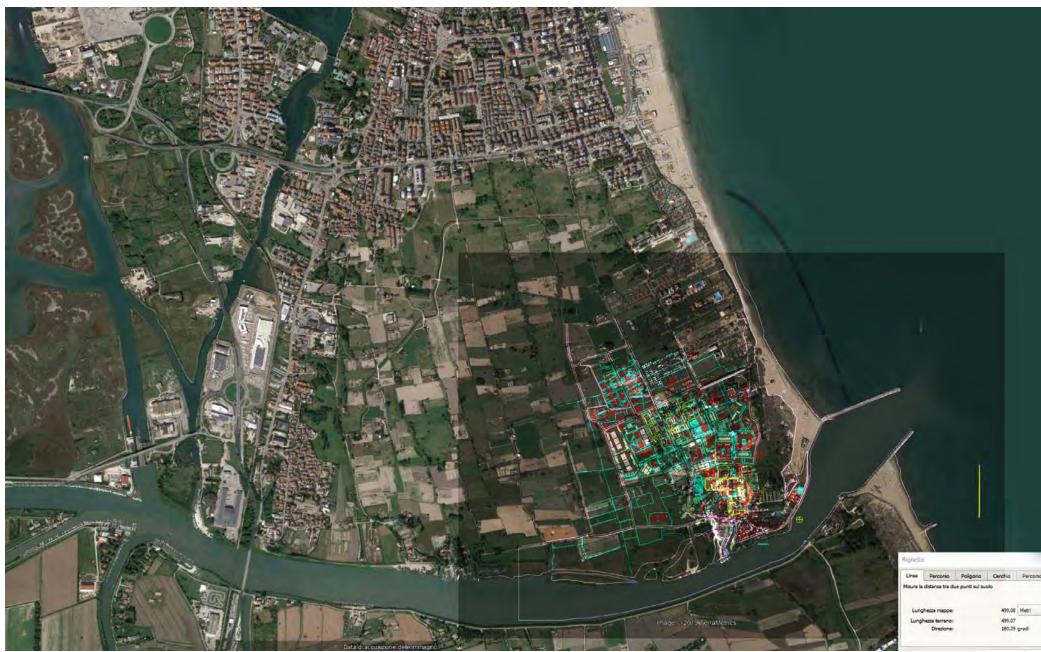

## **ELLIOTT HOSTETTER**

We took over 17 acres of abandoned buildings and overgrowth and turned it into a military base in 3 months. We completely rebuilt the water supply and electrical system from scratch. We used all the spaces inside and out as sets. Sets were fully integrated into the real situation and included a football field, school gym, supermarket, food court and shopping area, movie theater, library, chapel, infirmary, mess hall, check point, training field (including a parachute jump tower), post office, parking lots, a swimming pool and locker room, and a neighborhood with 3 new houses from scratch. We had to bring all new grass and trees and bushes and laid irrigation for the whole system. We added new floors onto buildings and re-imagined the interior spaces on old ones.