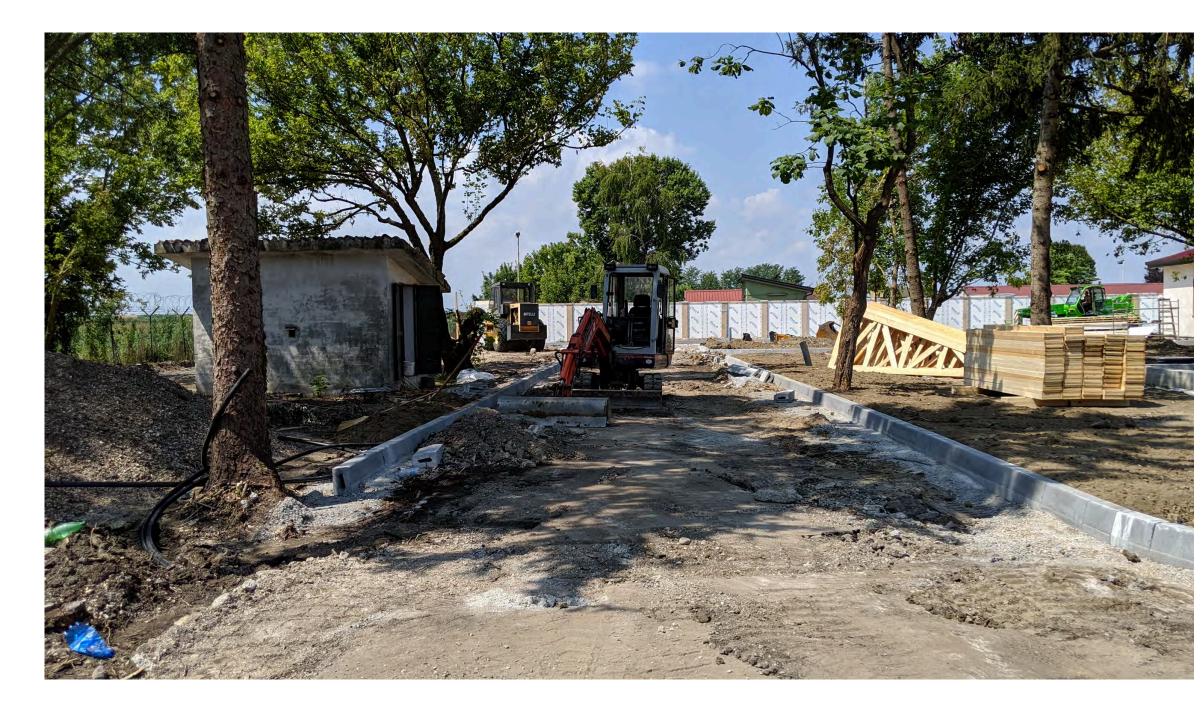

## **ELLIOTT HOSTETTER**

We took over 17 acres of abandoned buildings and overgrowth and turned it into a military base in 3 months. We completely rebuilt the water supply and electrical system from scratch. We used all the spaces inside and out as sets. Sets were fully integrated into the real situation and included a football field, school gym, supermarket, food court and shopping area, movie theater, library, chapel, infirmary, mess hall, check point, training field (including a parachute jump tower), post office, parking lots, a swimming pool and locker room, and a neighborhood with 3 new houses from scratch. We had to bring all new grass and trees and bushes and laid irrigation for the whole system. We added new floors onto buildings and re-imagined the interior spaces on old ones.