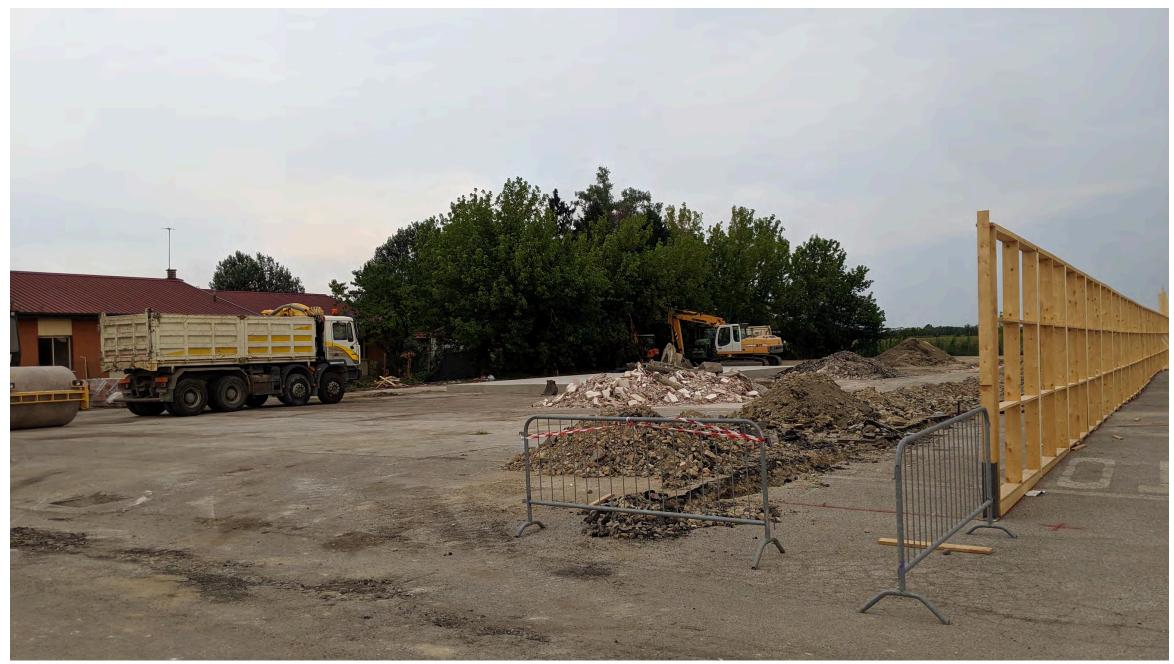

## **ELLIOTT HOSTETTER**

We took over 17 acres of abandoned buildings and overgrowth and turned it into a military base in 3 months. We completely rebuilt the water supply and electrical system from scratch. We used all the spaces inside and out as sets. Sets were fully integrated into the real situation and included a football field, school gym, supermarket, food court and shopping area, movie theater, library, chapel, infirmary, mess hall, check point, training field (including a parachute jump tower), post office, parking lots, a swimming pool and locker room, and a neighborhood with 3 new houses from scratch. We had to bring all new grass and trees and bushes and laid irrigation for the whole system. We added new floors onto buildings and re-imagined the interior spaces on old ones.