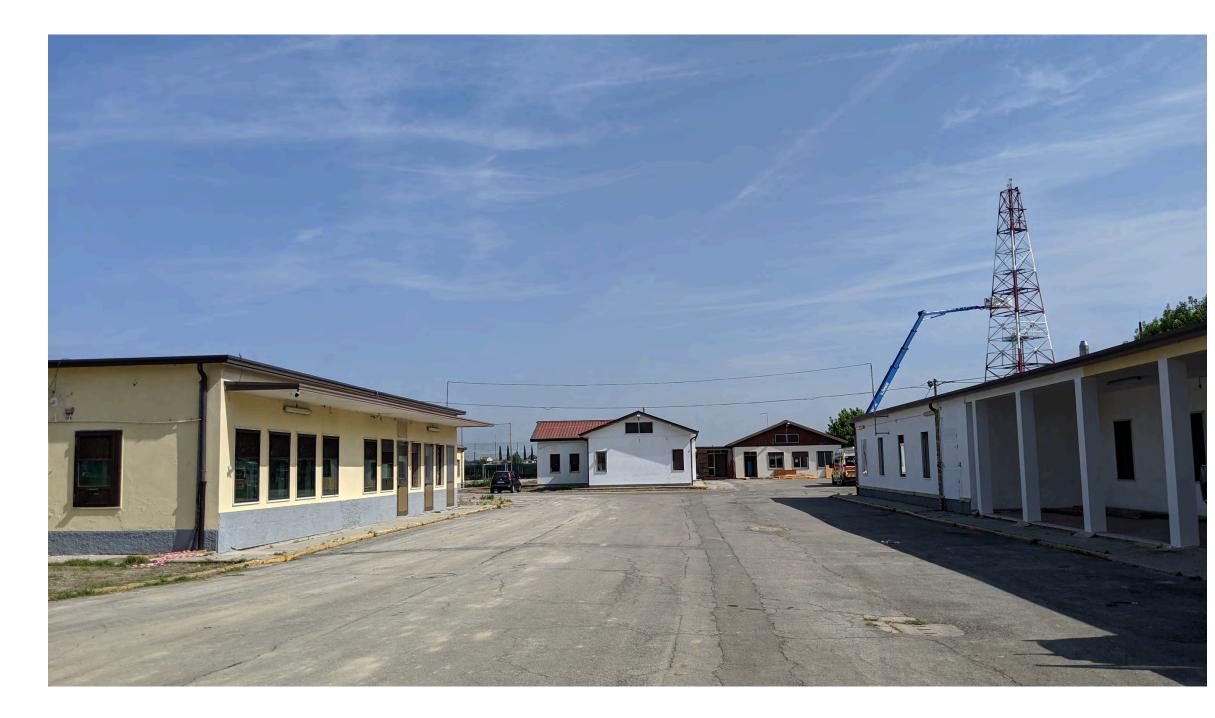

## **ELLIOTT HOSTETTER**

We took over 17 acres of abandoned buildings and overgrowth and turned it into a military base in 3 months. We completely rebuilt the water supply and electrical system from scratch. We used all the spaces inside and out as sets. Sets were fully integrated into the real situation and included a football field, school gym, supermarket, food court and shopping area, movie theater, library, chapel, infirmary, mess hall, check point, training field (including a parachute jump tower), post office, parking lots, a swimming pool and locker room, and a neighborhood with 3 new houses from scratch. We had to bring all new grass and trees and bushes and laid irrigation for the whole system. We added new floors onto buildings and re-imagined the interior spaces on old ones.