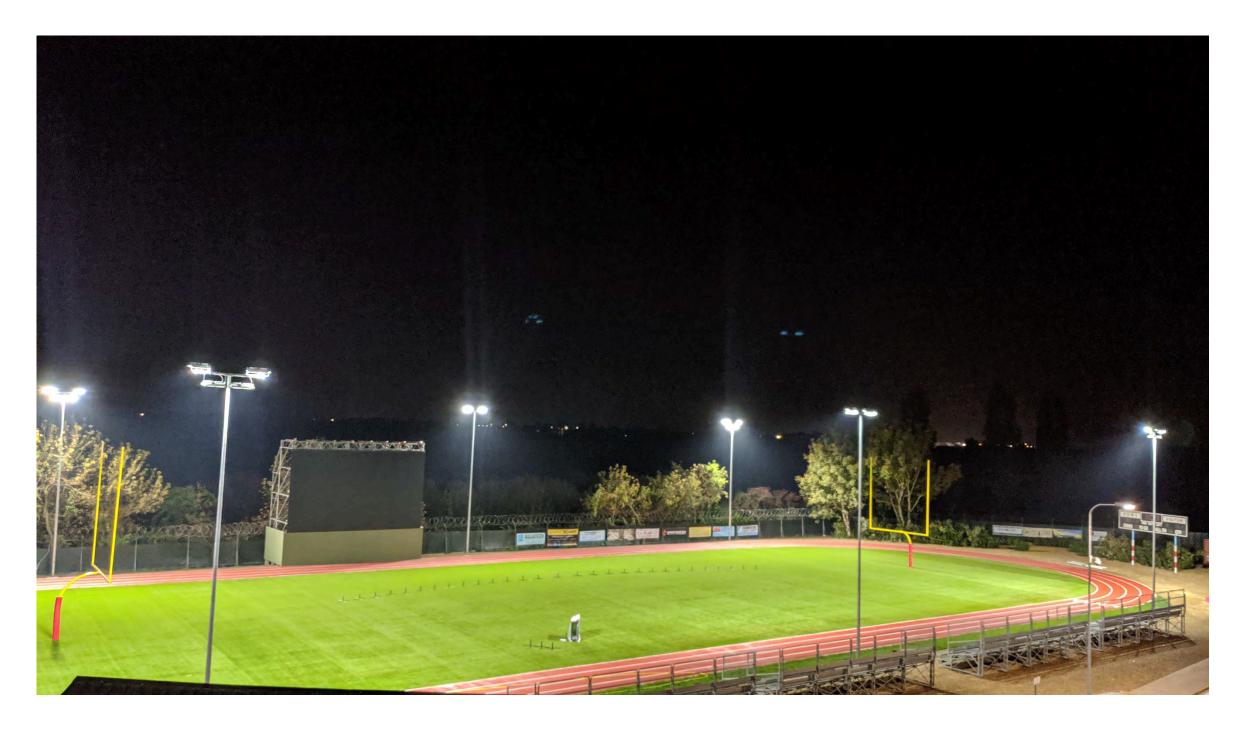

## **ELLIOTT HOSTETTER**

We took over 17 acres of abandoned buildings and overgrowth and turned it into a military base in 3 months. We completely rebuilt the water supply and electrical system from scratch. We used all the spaces inside and out as sets. Sets were fully integrated into the real situation and included a football field, school gym, supermarket, food court and shopping area, movie theater, library, chapel, infirmary, mess hall, check point, training field (including a parachute jump tower), post office, parking lots, a swimming pool and locker room, and a neighborhood with 3 new houses from scratch. We had to bring all new grass and trees and bushes and laid irrigation for the whole system. We added new floors onto buildings and re-imagined the interior spaces on old ones.