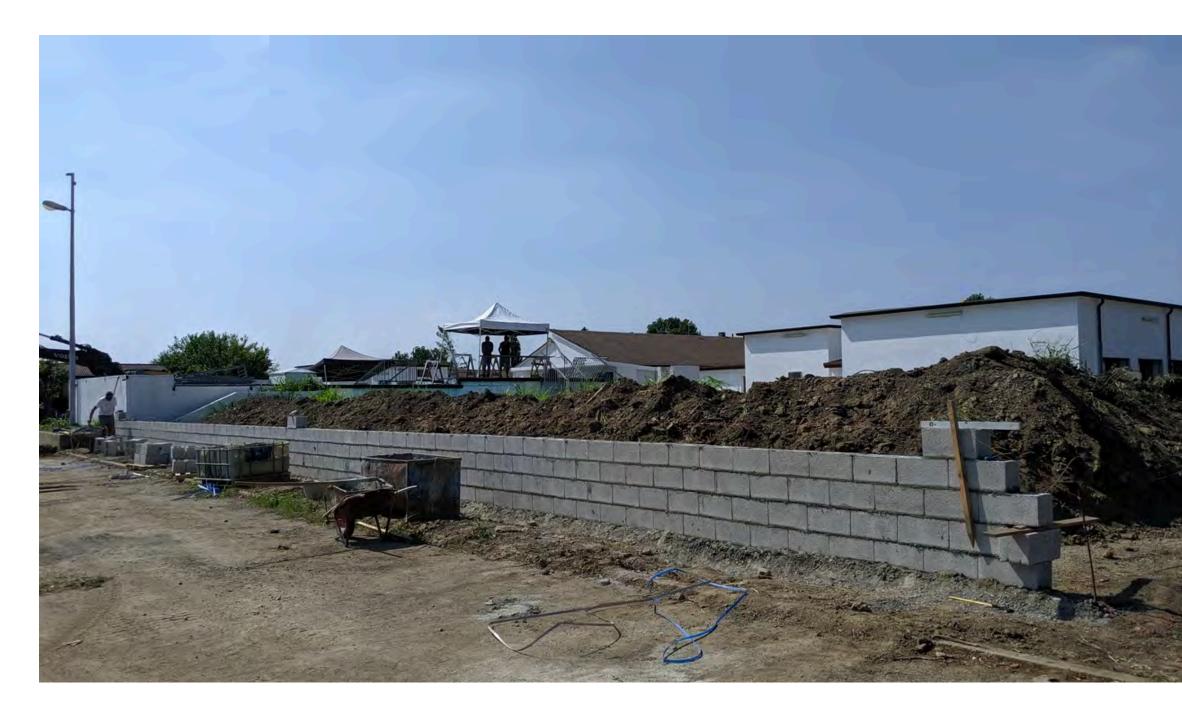

## **ELLIOTT HOSTETTER**

We took over 17 acres of abandoned buildings and overgrowth and turned it into a military base in 3 months. We completely rebuilt the water supply and electrical system from scratch. We used all the spaces inside and out as sets. Sets were fully integrated into the real situation and included a football field, school gym, supermarket, food court and shopping area, movie theater, library, chapel, infirmary, mess hall, check point, training field (including a parachute jump tower), post office, parking lots, a swimming pool and locker room, and a neighborhood with 3 new houses from scratch. We had to bring all new grass and trees and bushes and laid irrigation for the whole system. We added new floors onto buildings and re-imagined the interior spaces on old ones.