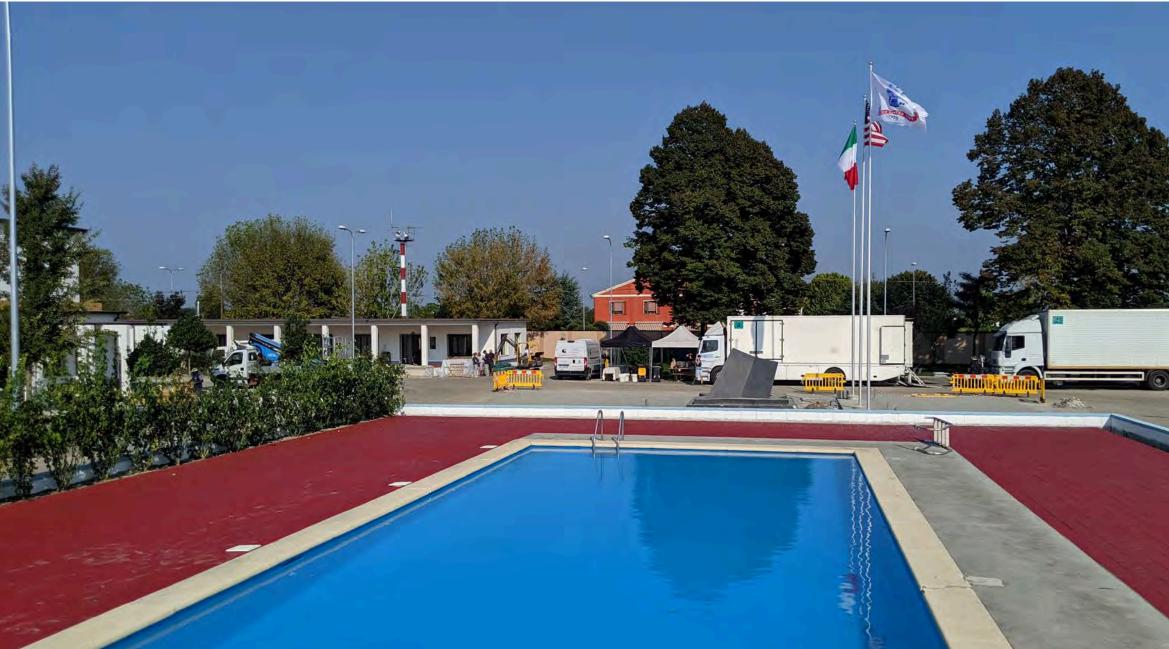

## **ELLIOTT HOSTETTER**

We took over 17 acres of abandoned buildings and overgrowth and turned it into a military base in 3 months. We completely rebuilt the water supply and electrical system from scratch. We used all the spaces inside and out as sets. Sets were fully integrated into the real situation and included a football field, school gym, supermarket, food court and shopping area, movie theater, library, chapel, infirmary, mess hall, check point, training field (including a parachute jump tower), post office, parking lots, a swimming pool and locker room, and a neighborhood with 3 new houses from scratch. We had to bring all new grass and trees and bushes and laid irrigation for the whole system. We added new floors onto buildings and re-imagined the interior spaces on old ones.