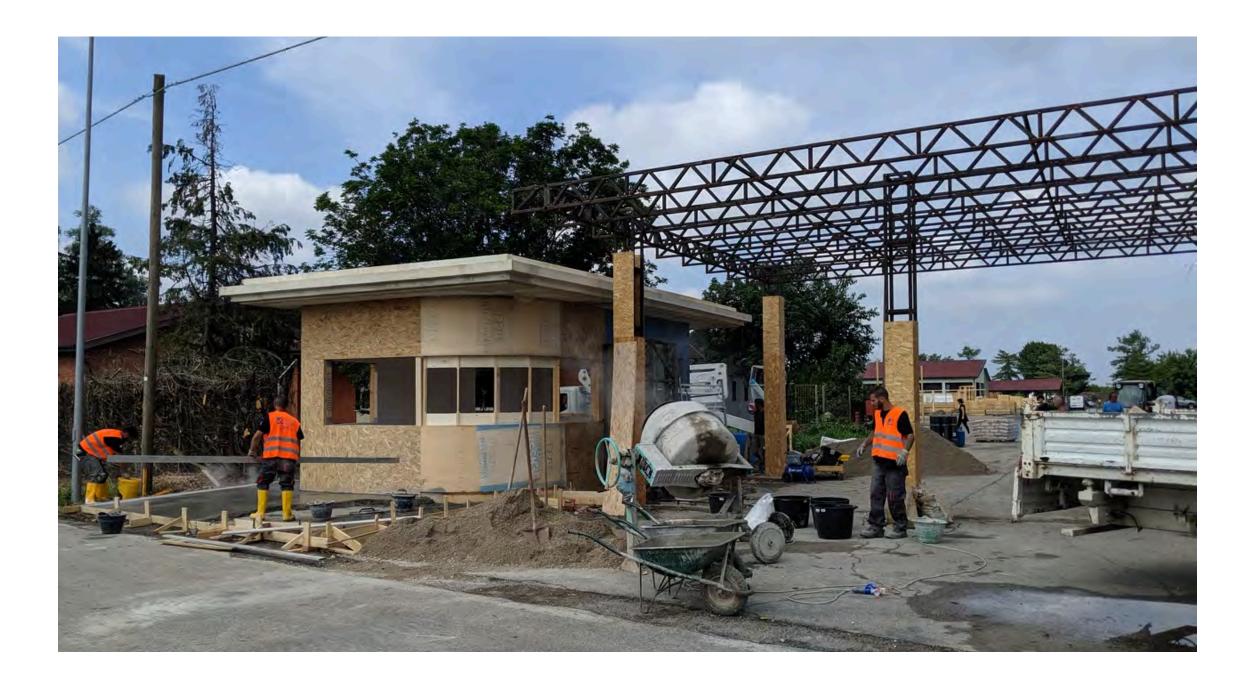

## **ELLIOTT HOSTETTER**

We took over 17 acres of abandoned buildings and overgrowth and turned it into a military base in 3 months. We completely rebuilt the water supply and electrical system from scratch. We used all the spaces inside and out as sets. Sets were fully integrated into the real situation and included a football field, school gym, supermarket, food court and shopping area, movie theater, library, chapel, infirmary, mess hall, check point, training field (including a parachute jump tower), post office, parking lots, a swimming pool and locker room, and a neighborhood with 3 new houses from scratch. We had to bring all new grass and trees and bushes and laid irrigation for the whole system. We added new floors onto buildings and re-imagined the interior spaces on old ones.