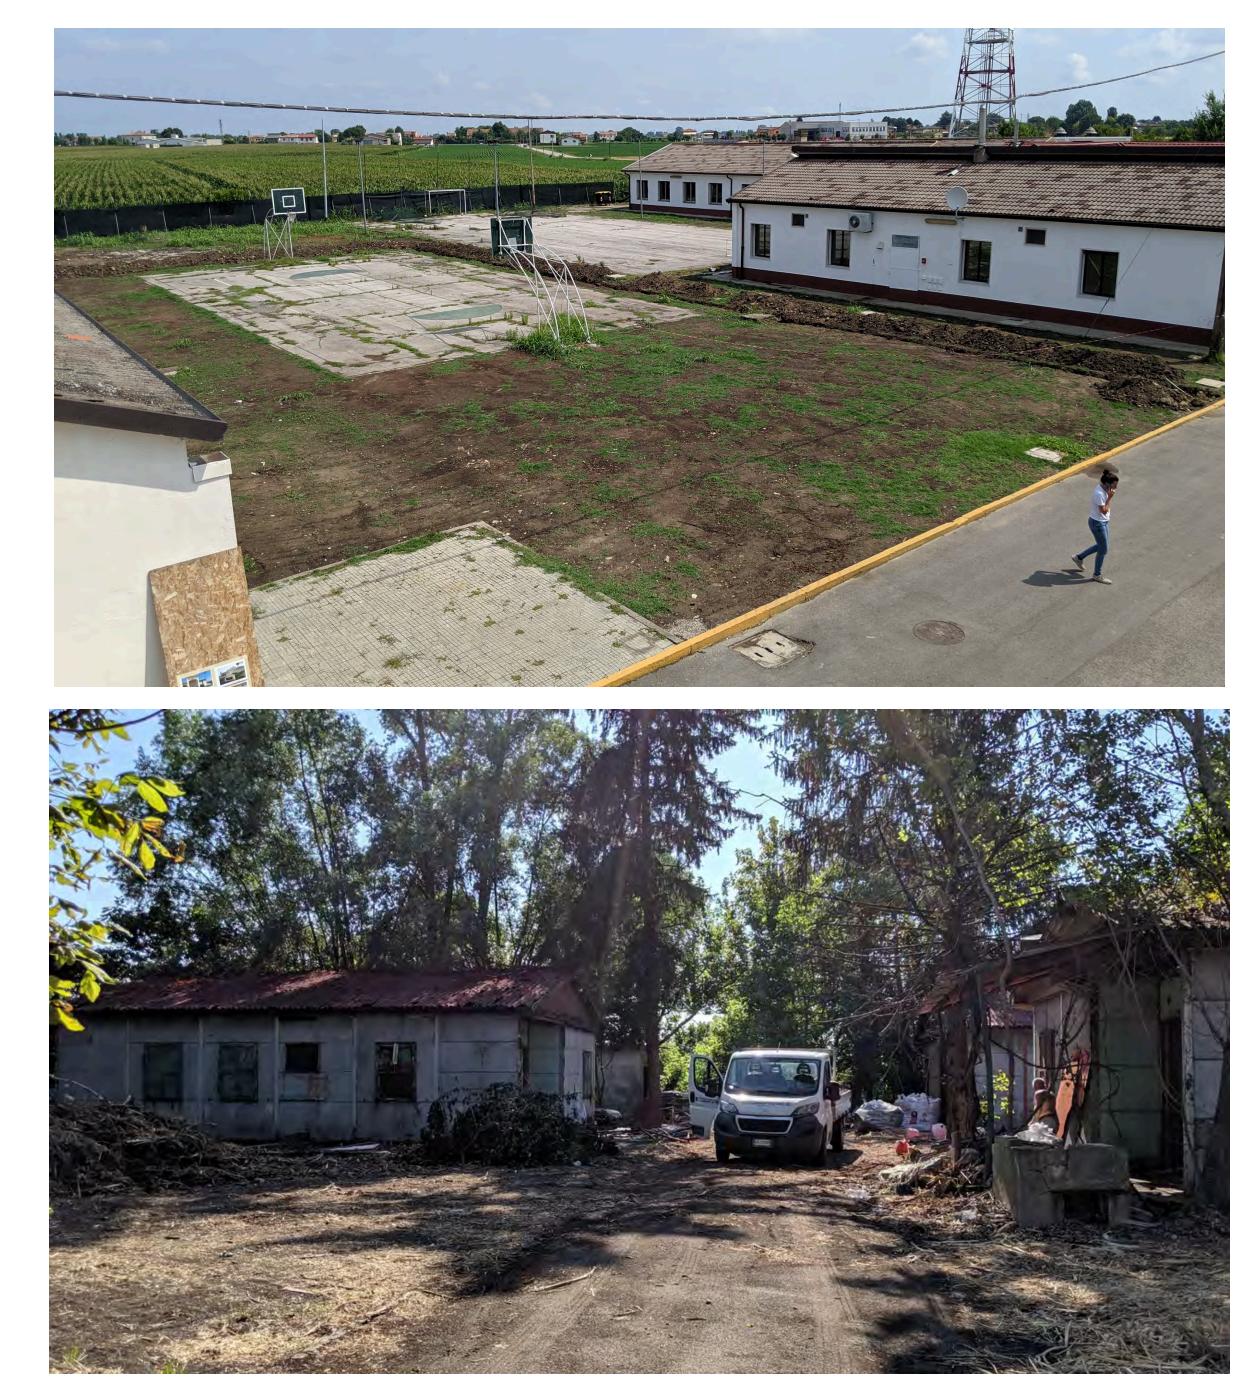

## **ELLIOTT HOSTETTER**

We took over 17 acres of abandoned buildings and overgrowth and turned it into a military base in 3 months. We completely rebuilt the water supply and electrical system from scratch. We used all the spaces inside and out as sets. Sets were fully integrated into the real situation and included a football field, school gym, supermarket, food court and shopping area, movie theater, library, chapel, infirmary, mess hall, check point, training field (including a parachute jump tower), post office, parking lots, a swimming pool and locker room, and a neighborhood with 3 new houses from scratch. We had to bring all new grass and trees and bushes and laid irrigation for the whole system. We added new floors onto buildings and re-imagined the interior spaces on old ones.