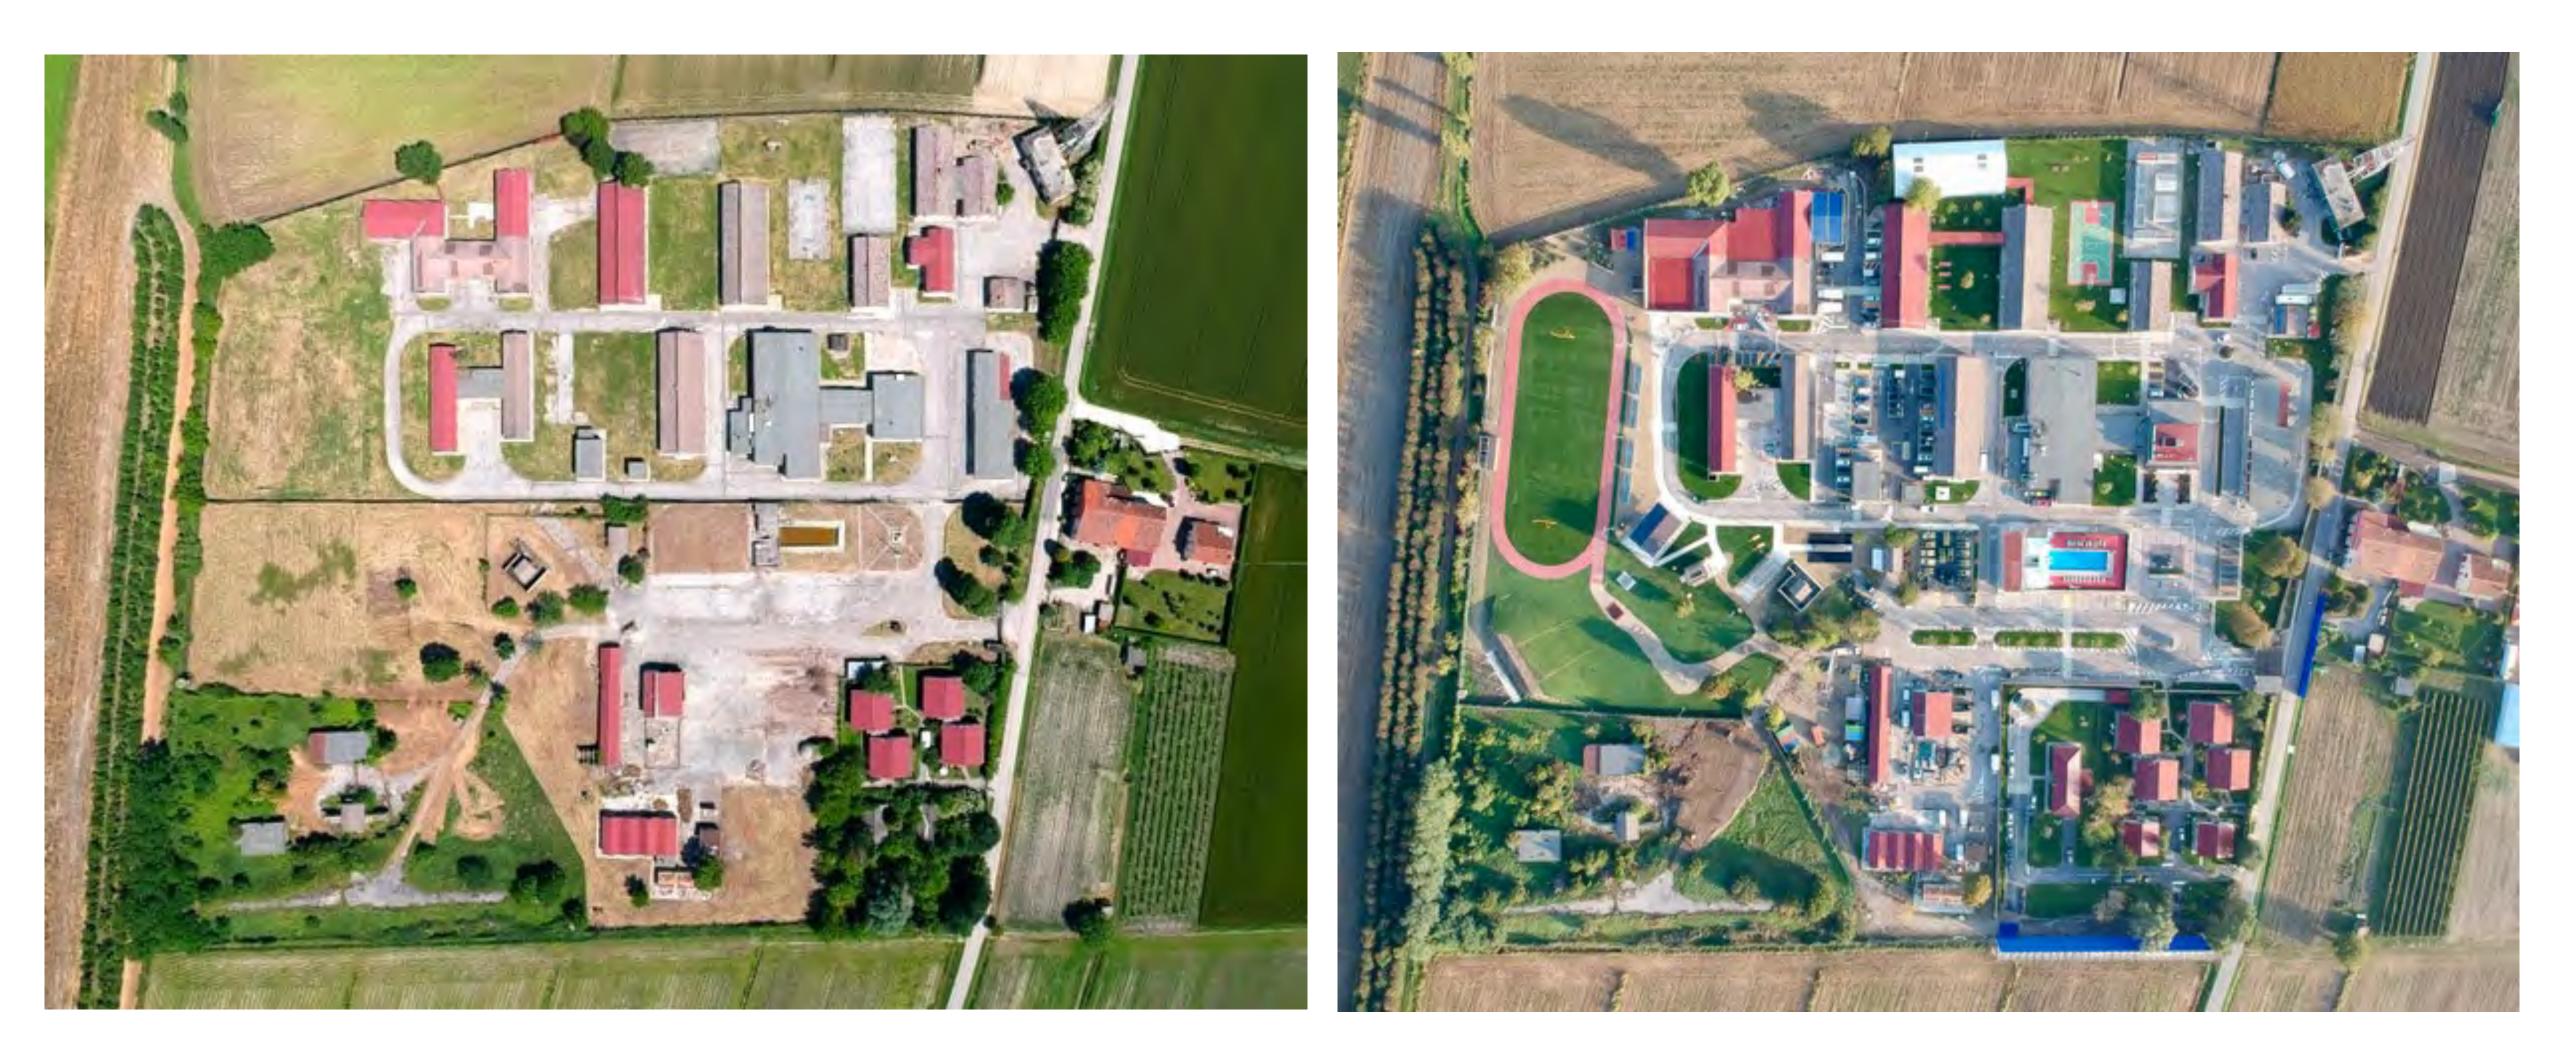

## **ELLIOTT HOSTETTER**

We took over 17 acres of abandoned buildings and overgrowth and turned it into a military base in 3 months. We completely rebuilt the water supply and electrical system from scratch. We used all the spaces inside and out as sets. Sets were fully integrated into the real situation and included a football field, school gym, supermarket, food court and shopping area, movie theater, library, chapel, infirmary, mess hall, check point, training field (including a parachute jump tower), post office, parking lots, a swimming pool and locker room, and a neighborhood with 3 new houses from scratch. We had to bring all new grass and trees and bushes and laid irrigation for the whole system. We added new floors onto buildings and re-imagined the interior spaces on old ones.

## WE ARE WHO WE ARE - US ARMY BASE - GENERAL PLAN UPDATED\_27/07/2019