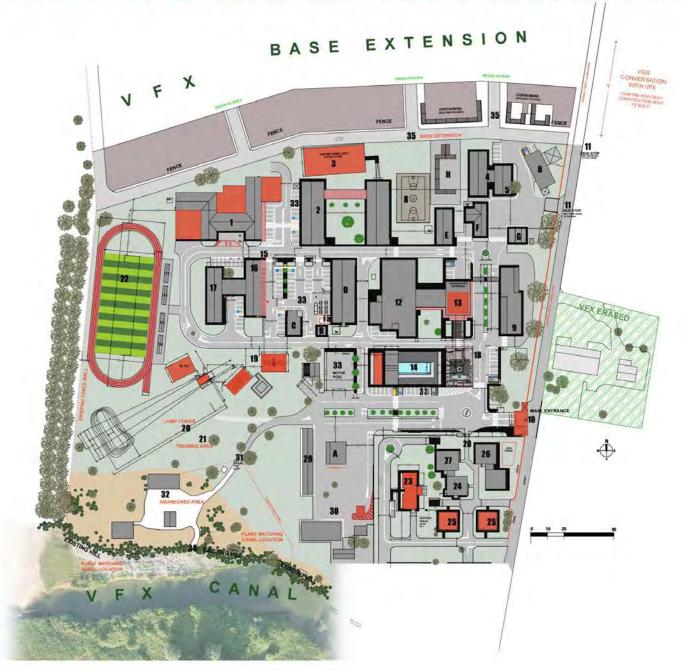

## **ELLIOTT HOSTETTER**

We took over 17 acres of abandoned buildings and overgrowth and turned it into a military base in 3 months. We completely rebuilt the water supply and electrical system from scratch. We used all the spaces inside and out as sets. Sets were fully integrated into the real situation and included a football field, school gym, supermarket, food court and shopping area, movie theater, library, chapel, infirmary, mess hall, check point, training field (including a parachute jump tower), post office, parking lots, a swimming pool and locker room, and a neighborhood with 3 new houses from scratch. We had to bring all new grass and trees and bushes and laid irrigation for the whole system. We added new floors onto buildings and re-imagined the interior spaces on old ones.

## WE ARE WHO WE ARE - US ARMY BASE - GENERAL PLAN UPDATED\_27/07/2019