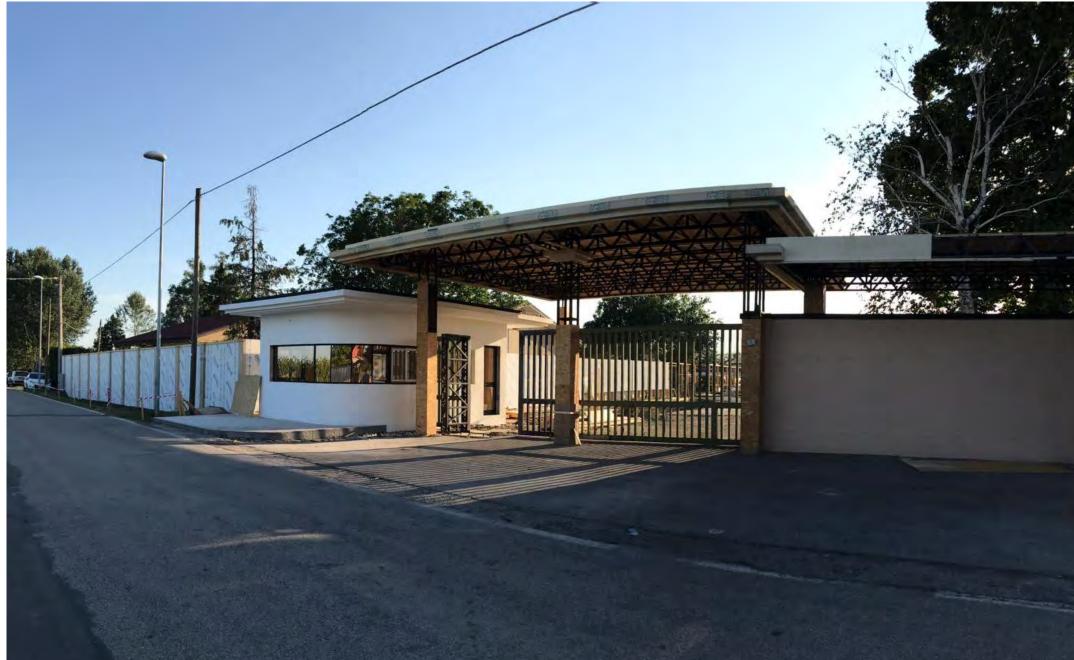

## **ELLIOTT HOSTETTER**

We took over 17 acres of abandoned buildings and overgrowth and turned it into a military base in 3 months. We completely rebuilt the water supply and electrical system from scratch. We used all the spaces inside and out as sets. Sets were fully integrated into the real situation and included a football field, school gym, supermarket, food court and shopping area, movie theater, library, chapel, infirmary, mess hall, check point, training field (including a parachute jump tower), post office, parking lots, a swimming pool and locker room, and a neighborhood with 3 new houses from scratch. We had to bring all new grass and trees and bushes and laid irrigation for the whole system. We added new floors onto buildings and re-imagined the interior spaces on old ones.