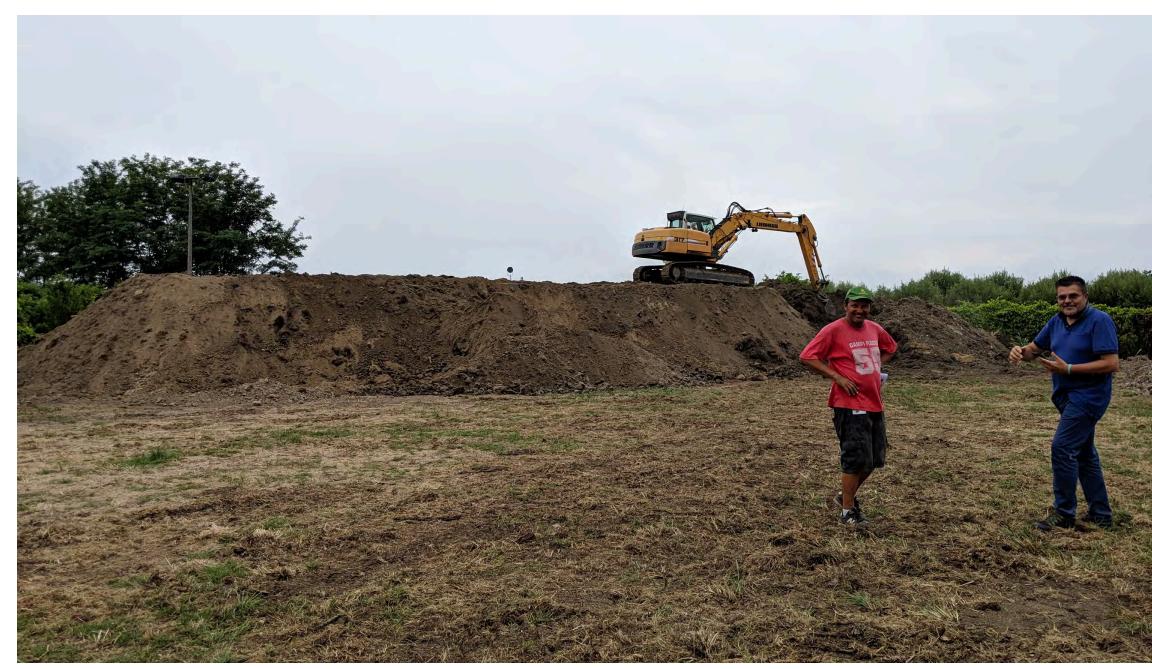

## **ELLIOTT HOSTETTER**

We took over 17 acres of abandoned buildings and overgrowth and turned it into a military base in 3 months. We completely rebuilt the water supply and electrical system from scratch. We used all the spaces inside and out as sets. Sets were fully integrated into the real situation and included a football field, school gym, supermarket, food court and shopping area, movie theater, library, chapel, infirmary, mess hall, check point, training field (including a parachute jump tower), post office, parking lots, a swimming pool and locker room, and a neighborhood with 3 new houses from scratch. We had to bring all new grass and trees and bushes and laid irrigation for the whole system. We added new floors onto buildings and re-imagined the interior spaces on old ones.