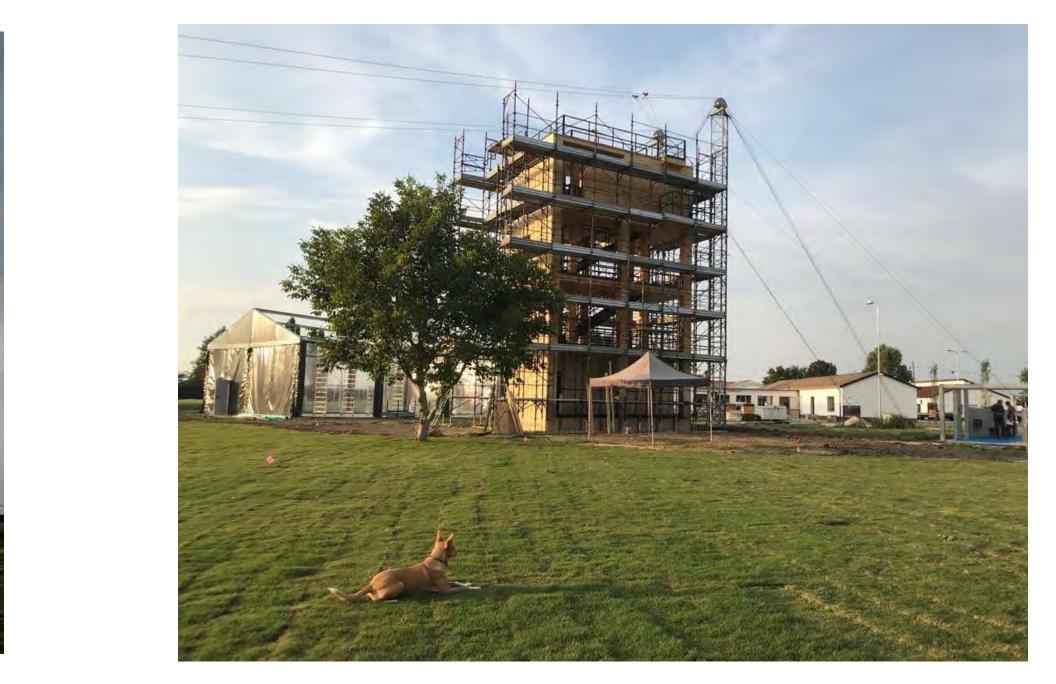

## **ELLIOTT HOSTETTER**

We took over 17 acres of abandoned buildings and overgrowth and turned it into a military base in 3 months. We completely rebuilt the water supply and electrical system from scratch. We used all the spaces inside and out as sets. Sets were fully integrated into the real situation and included a football field, school gym, supermarket, food court and shopping area, movie theater, library, chapel, infirmary, mess hall, check point, training field (including a parachute jump tower), post office, parking lots, a swimming pool and locker room, and a neighborhood with 3 new houses from scratch. We had to bring all new grass and trees and bushes and laid irrigation for the whole system. We added new floors onto buildings and re-imagined the interior spaces on old ones.