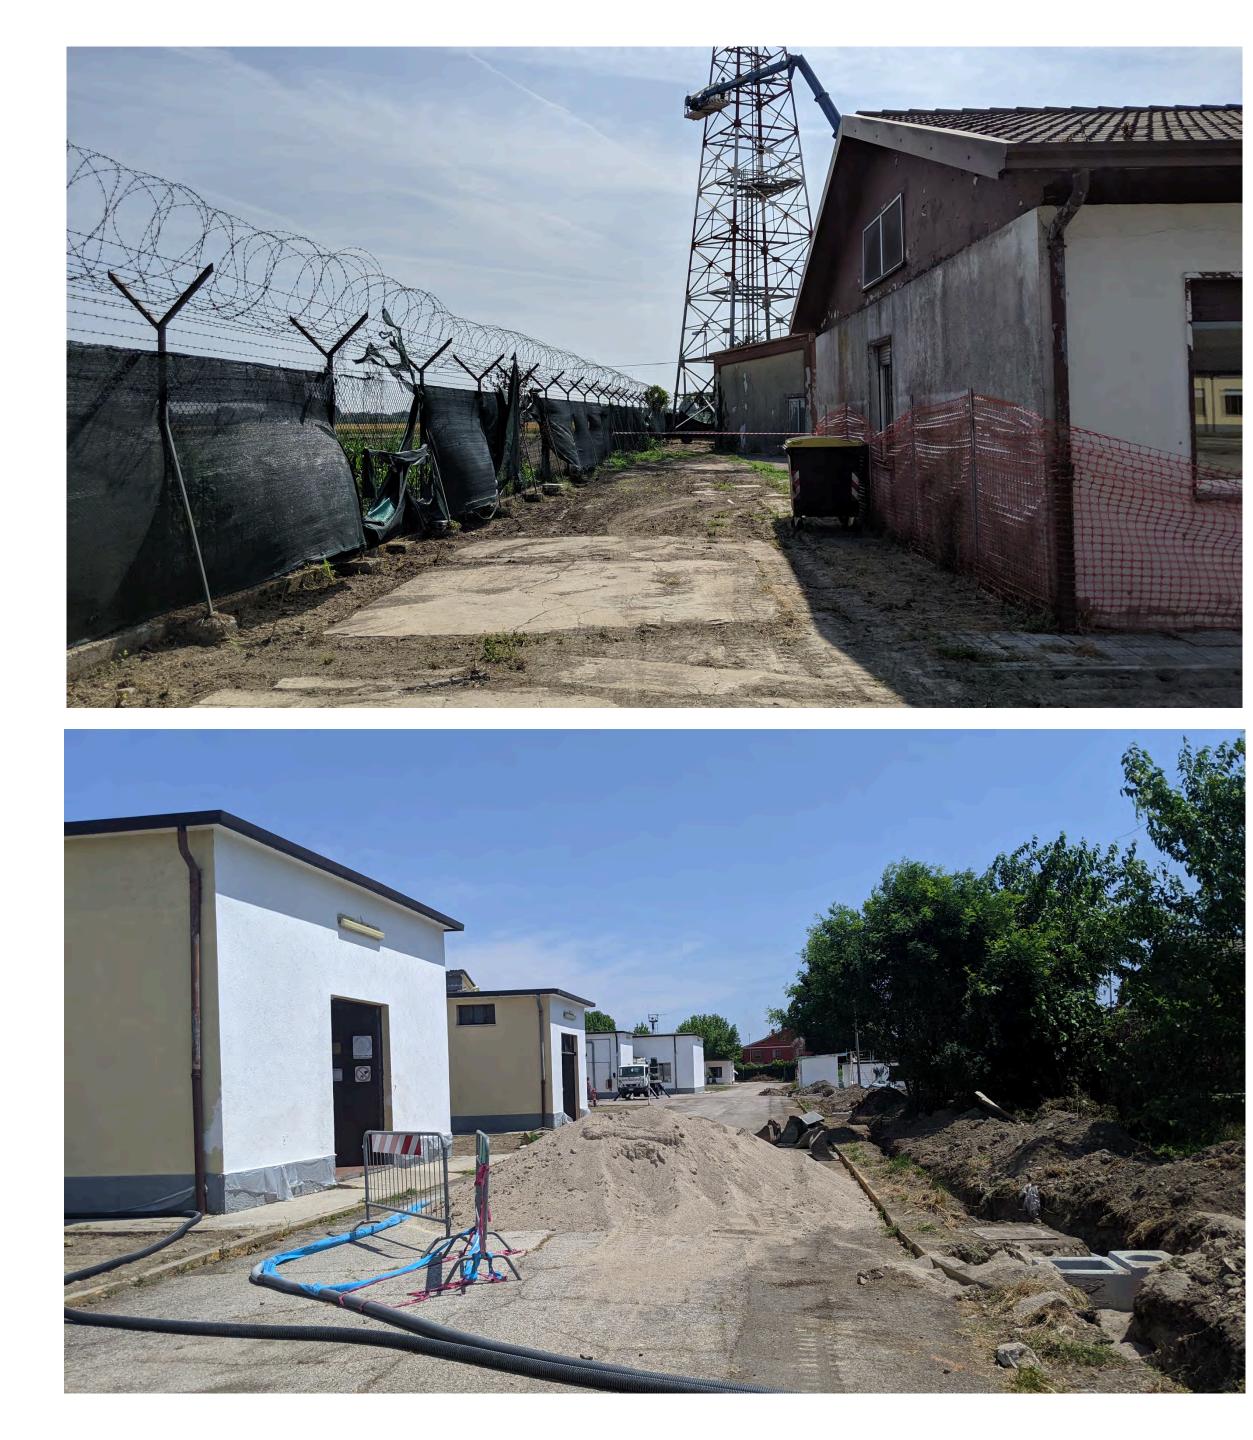

## **ELLIOTT HOSTETTER**

We took over 17 acres of abandoned buildings and overgrowth and turned it into a military base in 3 months. We completely rebuilt the water supply and electrical system from scratch. We used all the spaces inside and out as sets. Sets were fully integrated into the real situation and included a football field, school gym, supermarket, food court and shopping area, movie theater, library, chapel, infirmary, mess hall, check point, training field (including a parachute jump tower), post office, parking lots, a swimming pool and locker room, and a neighborhood with 3 new houses from scratch. We had to bring all new grass and trees and bushes and laid irrigation for the whole system. We added new floors onto buildings and re-imagined the interior spaces on old ones.