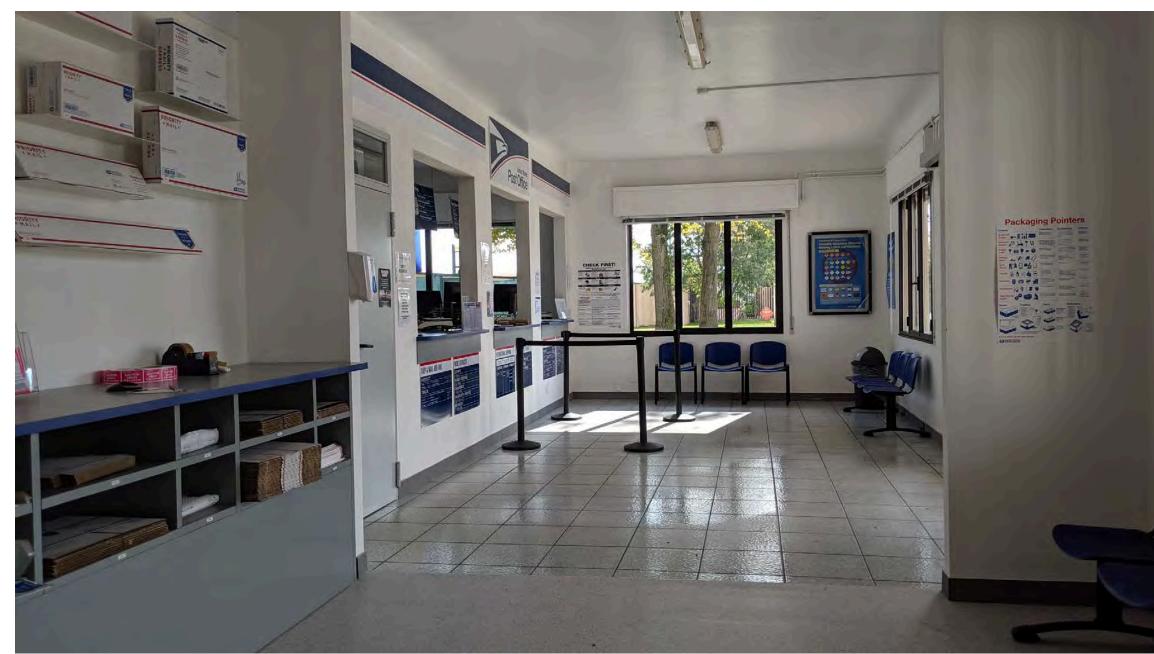

## **ELLIOTT HOSTETTER**

We took over 17 acres of abandoned buildings and overgrowth and turned it into a military base in 3 months. We completely rebuilt the water supply and electrical system from scratch. We used all the spaces inside and out as sets. Sets were fully integrated into the real situation and included a football field, school gym, supermarket, food court and shopping area, movie theater, library, chapel, infirmary, mess hall, check point, training field (including a parachute jump tower), post office, parking lots, a swimming pool and locker room, and a neighborhood with 3 new houses from scratch. We had to bring all new grass and trees and bushes and laid irrigation for the whole system. We added new floors onto buildings and re-imagined the interior spaces on old ones.