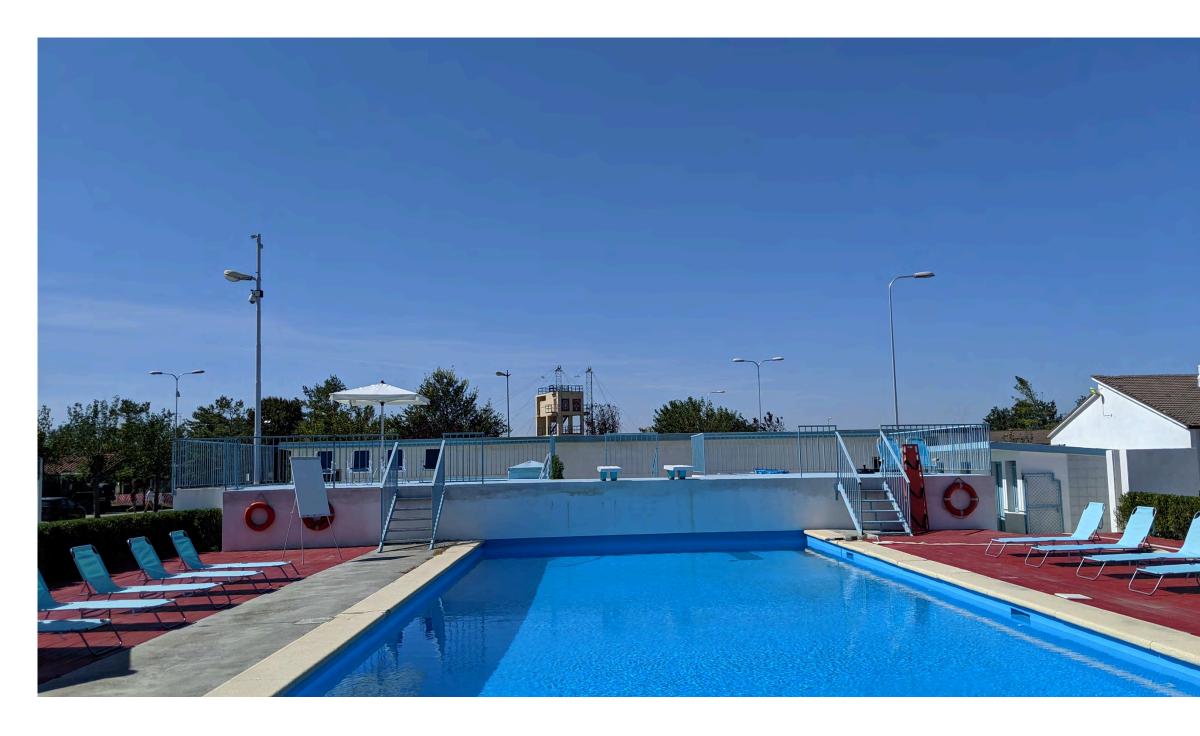

## **ELLIOTT HOSTETTER**

We took over 17 acres of abandoned buildings and overgrowth and turned it into a military base in 3 months. We completely rebuilt the water supply and electrical system from scratch. We used all the spaces inside and out as sets. Sets were fully integrated into the real situation and included a football field, school gym, supermarket, food court and shopping area, movie theater, library, chapel, infirmary, mess hall, check point, training field (including a parachute jump tower), post office, parking lots, a swimming pool and locker room, and a neighborhood with 3 new houses from scratch. We had to bring all new grass and trees and bushes and laid irrigation for the whole system. We added new floors onto buildings and re-imagined the interior spaces on old ones.