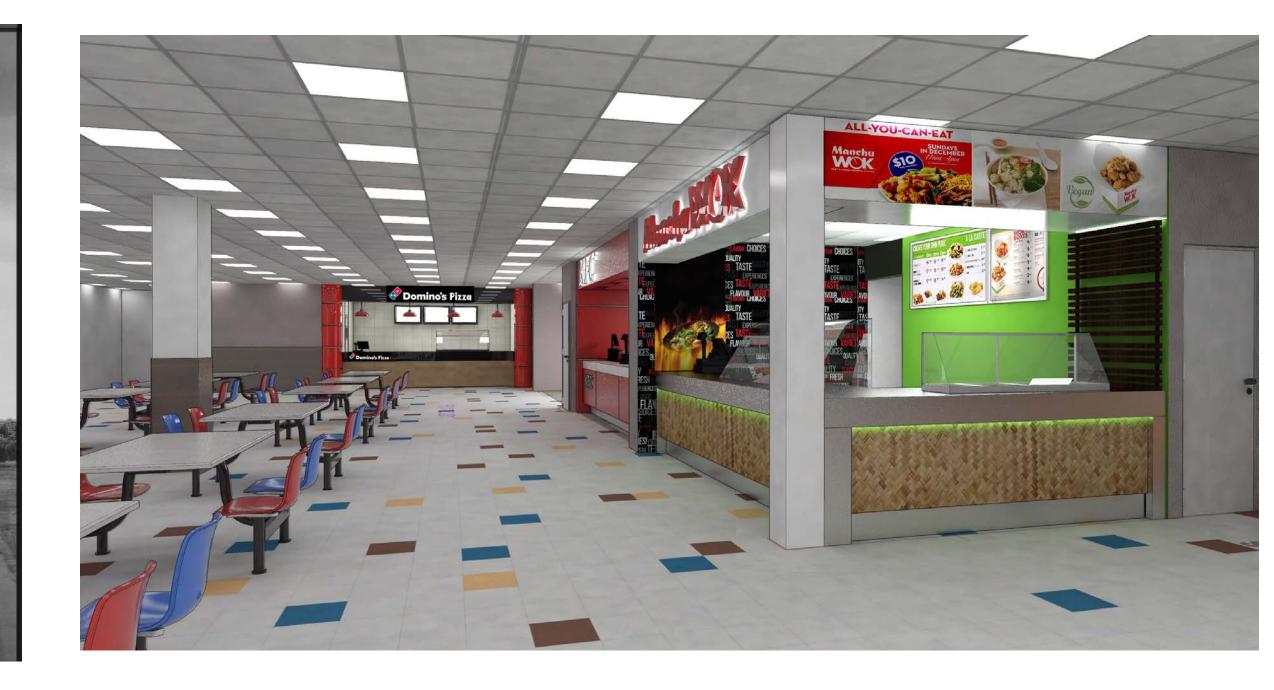

## **ELLIOTT HOSTETTER**

We took over 17 acres of abandoned buildings and overgrowth and turned it into a military base in 3 months. We completely rebuilt the water supply and electrical system from scratch. We used all the spaces inside and out as sets. Sets were fully integrated into the real situation and included a football field, school gym, supermarket, food court and shopping area, movie theater, library, chapel, infirmary, mess hall, check point, training field (including a parachute jump tower), post office, parking lots, a swimming pool and locker room, and a neighborhood with 3 new houses from scratch. We had to bring all new grass and trees and bushes and laid irrigation for the whole system. We added new floors onto buildings and re-imagined the interior spaces on old ones.