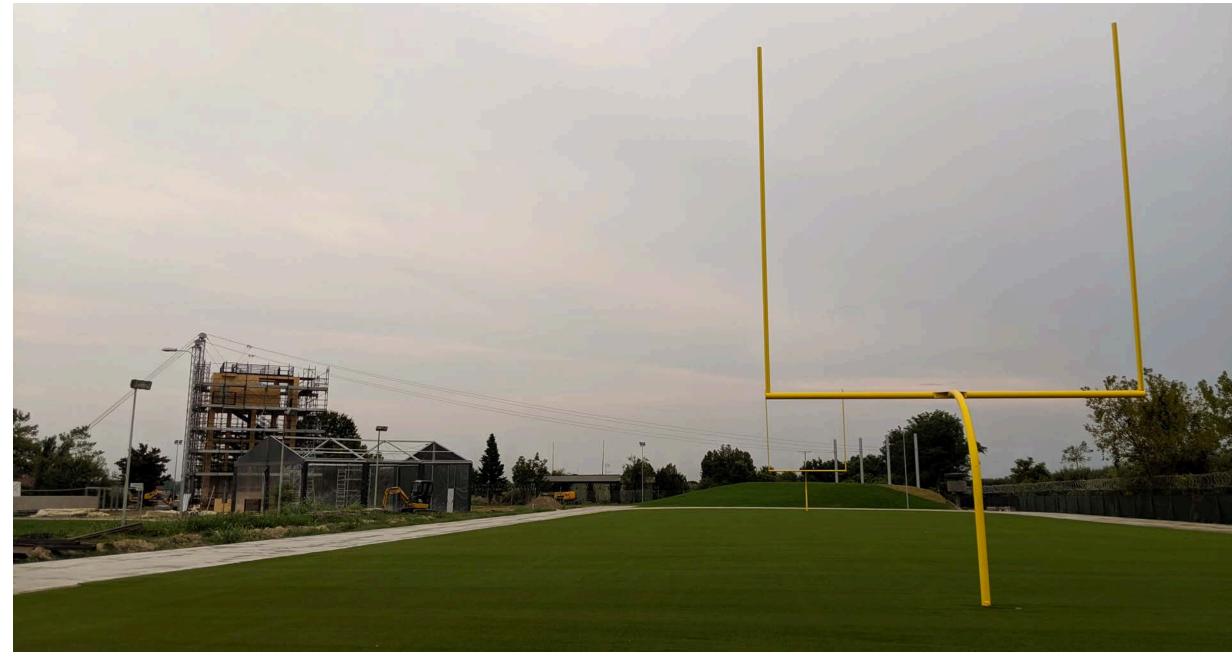

## **ELLIOTT HOSTETTER**

We took over 17 acres of abandoned buildings and overgrowth and turned it into a military base in 3 months. We completely rebuilt the water supply and electrical system from scratch. We used all the spaces inside and out as sets. Sets were fully integrated into the real situation and included a football field, school gym, supermarket, food court and shopping area, movie theater, library, chapel, infirmary, mess hall, check point, training field (including a parachute jump tower), post office, parking lots, a swimming pool and locker room, and a neighborhood with 3 new houses from scratch. We had to bring all new grass and trees and bushes and laid irrigation for the whole system. We added new floors onto buildings and re-imagined the interior spaces on old ones.