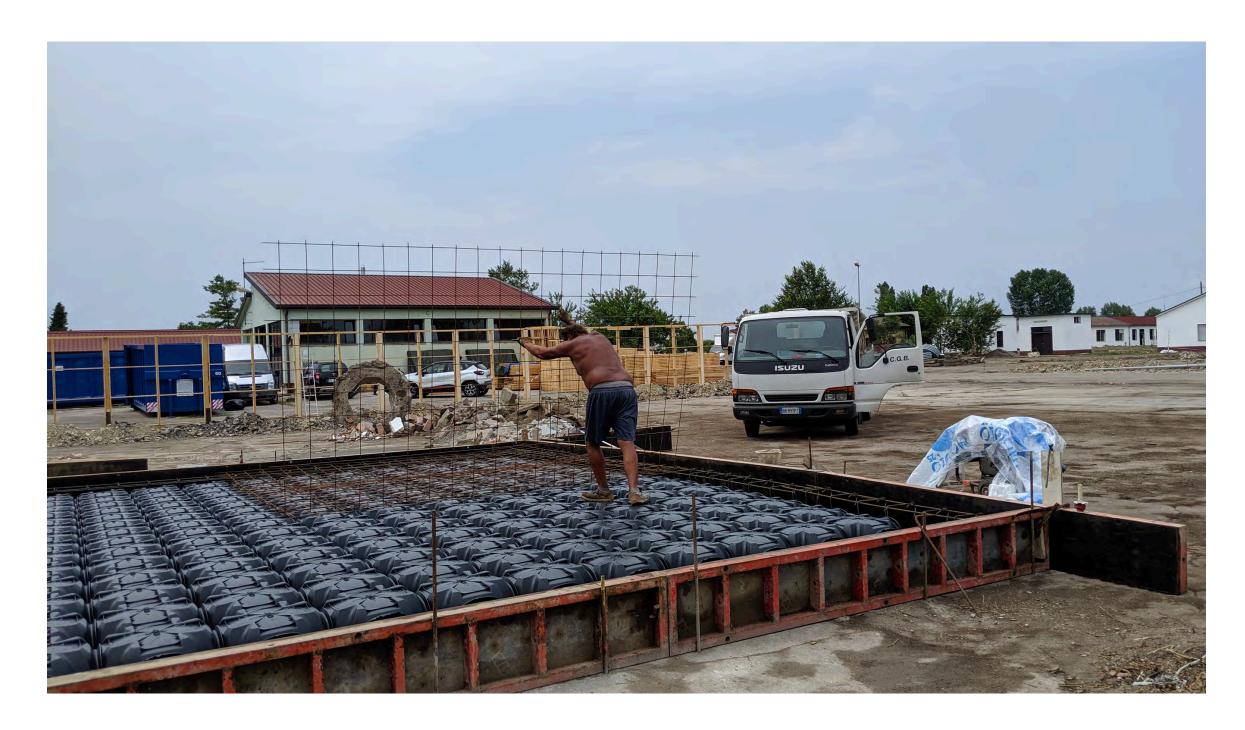

## **ELLIOTT HOSTETTER**

We took over 17 acres of abandoned buildings and overgrowth and turned it into a military base in 3 months. We completely rebuilt the water supply and electrical system from scratch. We used all the spaces inside and out as sets. Sets were fully integrated into the real situation and included a football field, school gym, supermarket, food court and shopping area, movie theater, library, chapel, infirmary, mess hall, check point, training field (including a parachute jump tower), post office, parking lots, a swimming pool and locker room, and a neighborhood with 3 new houses from scratch. We had to bring all new grass and trees and bushes and laid irrigation for the whole system. We added new floors onto buildings and re-imagined the interior spaces on old ones.