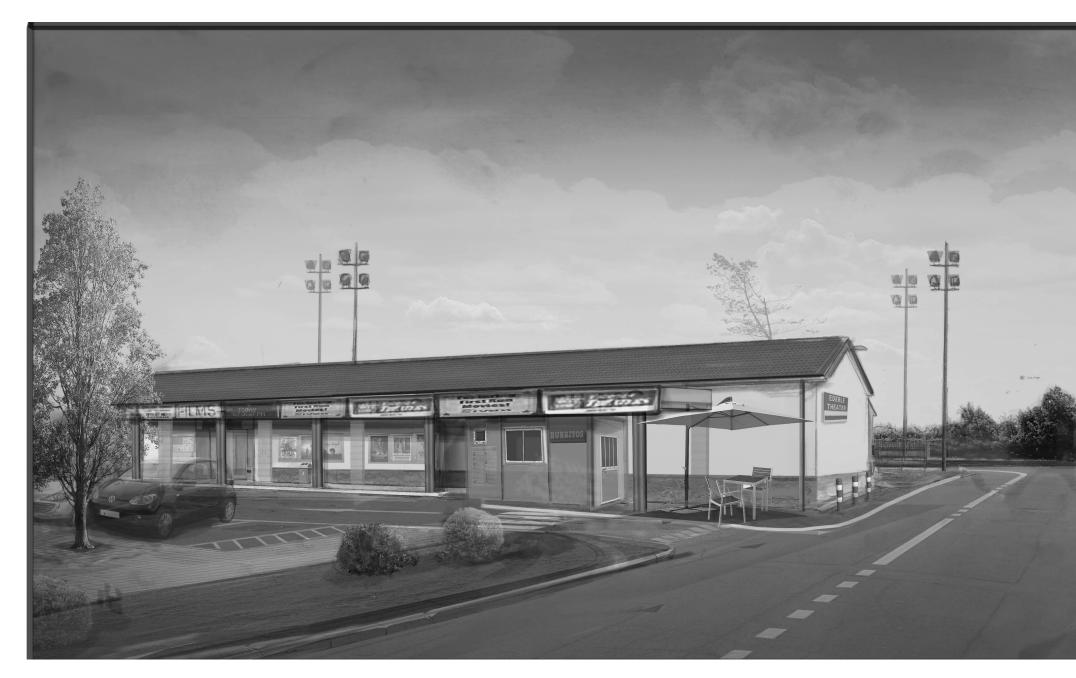

## **ELLIOTT HOSTETTER**

We took over 17 acres of abandoned buildings and overgrowth and turned it into a military base in 3 months. We completely rebuilt the water supply and electrical system from scratch. We used all the spaces inside and out as sets. Sets were fully integrated into the real situation and included a football field, school gym, supermarket, food court and shopping area, movie theater, library, chapel, infirmary, mess hall, check point, training field (including a parachute jump tower), post office, parking lots, a swimming pool and locker room, and a neighborhood with 3 new houses from scratch. We had to bring all new grass and trees and bushes and laid irrigation for the whole system. We added new floors onto buildings and re-imagined the interior spaces on old ones.