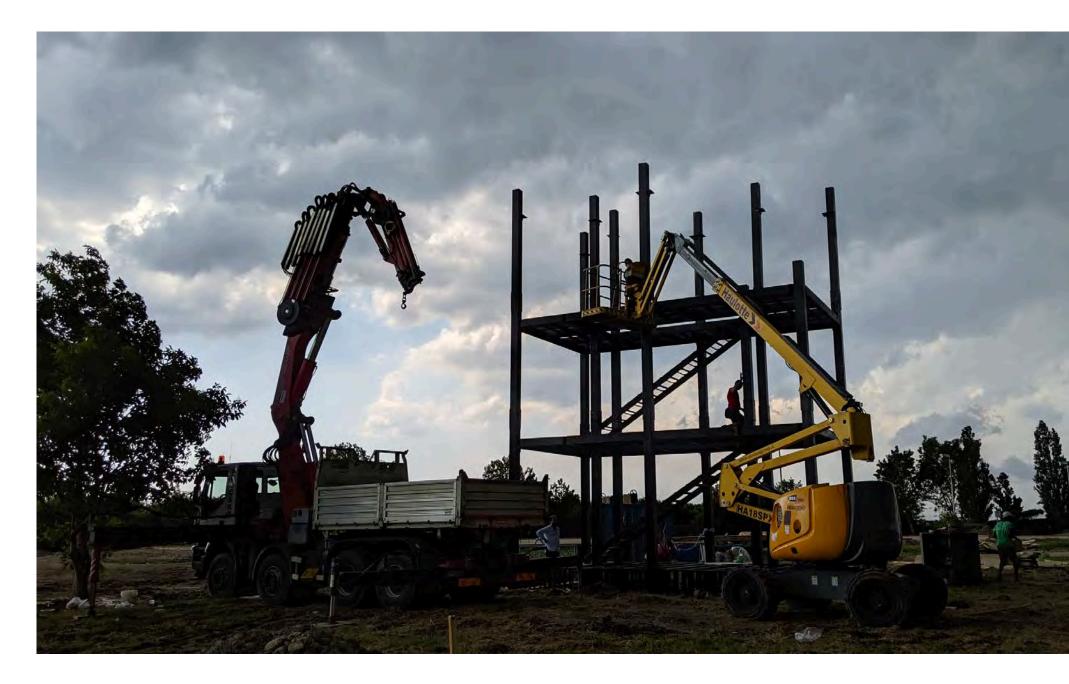

## **ELLIOTT HOSTETTER**

We took over 17 acres of abandoned buildings and overgrowth and turned it into a military base in 3 months. We completely rebuilt the water supply and electrical system from scratch. We used all the spaces inside and out as sets. Sets were fully integrated into the real situation and included a football field, school gym, supermarket, food court and shopping area, movie theater, library, chapel, infirmary, mess hall, check point, training field (including a parachute jump tower), post office, parking lots, a swimming pool and locker room, and a neighborhood with 3 new houses from scratch. We had to bring all new grass and trees and bushes and laid irrigation for the whole system. We added new floors onto buildings and re-imagined the interior spaces on old ones.