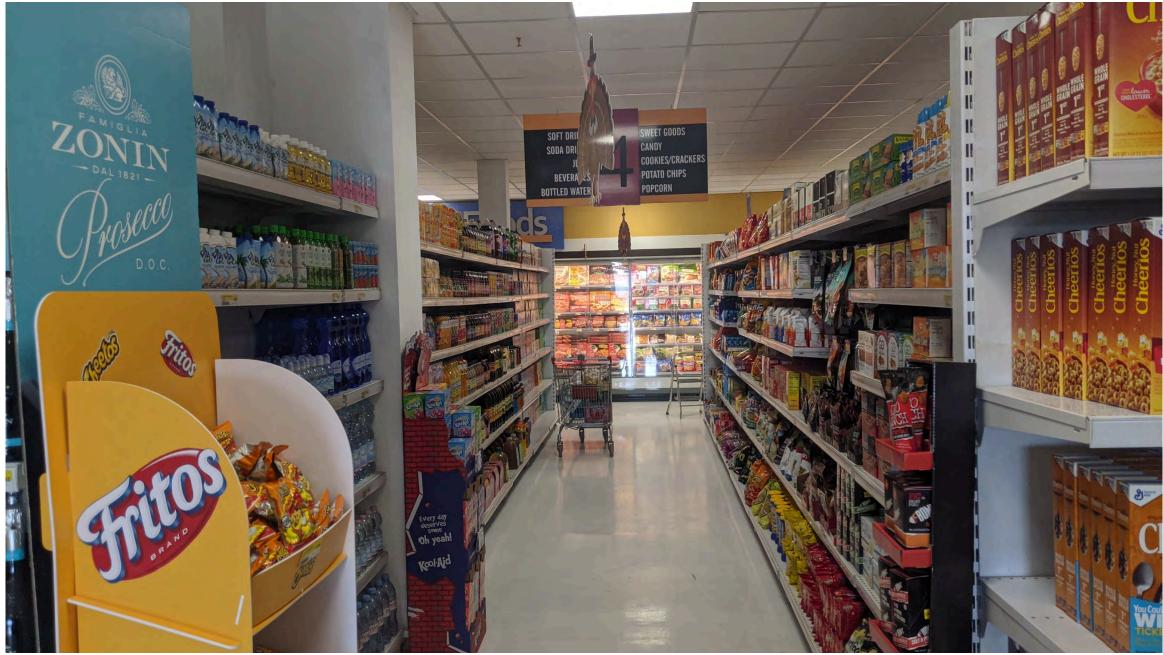

## **ELLIOTT HOSTETTER**

We took over 17 acres of abandoned buildings and overgrowth and turned it into a military base in 3 months. We completely rebuilt the water supply and electrical system from scratch. We used all the spaces inside and out as sets. Sets were fully integrated into the real situation and included a football field, school gym, supermarket, food court and shopping area, movie theater, library, chapel, infirmary, mess hall, check point, training field (including a parachute jump tower), post office, parking lots, a swimming pool and locker room, and a neighborhood with 3 new houses from scratch. We had to bring all new grass and trees and bushes and laid irrigation for the whole system. We added new floors onto buildings and re-imagined the interior spaces on old ones.