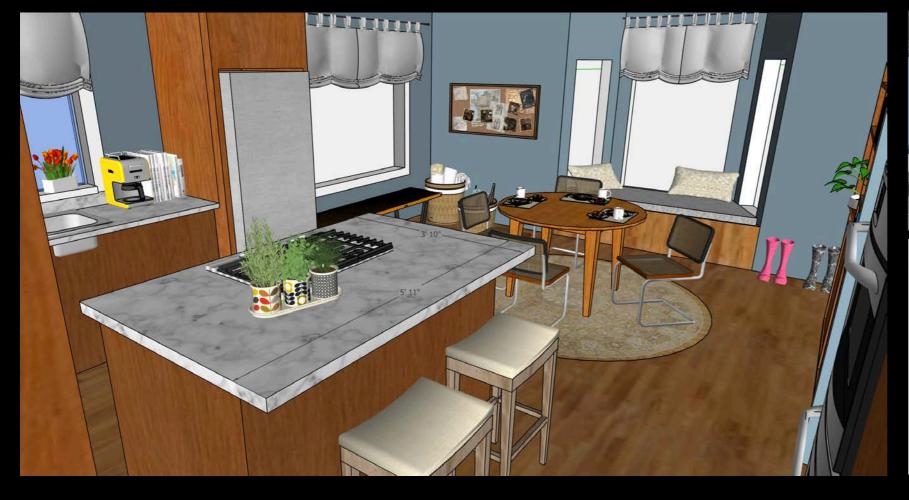

# <u>KAUFMAN HOME : KITCHEN</u>

partial built, full paint and dress on location concept drawing

KAUFMAN HOME : KITCHEN - Set Still