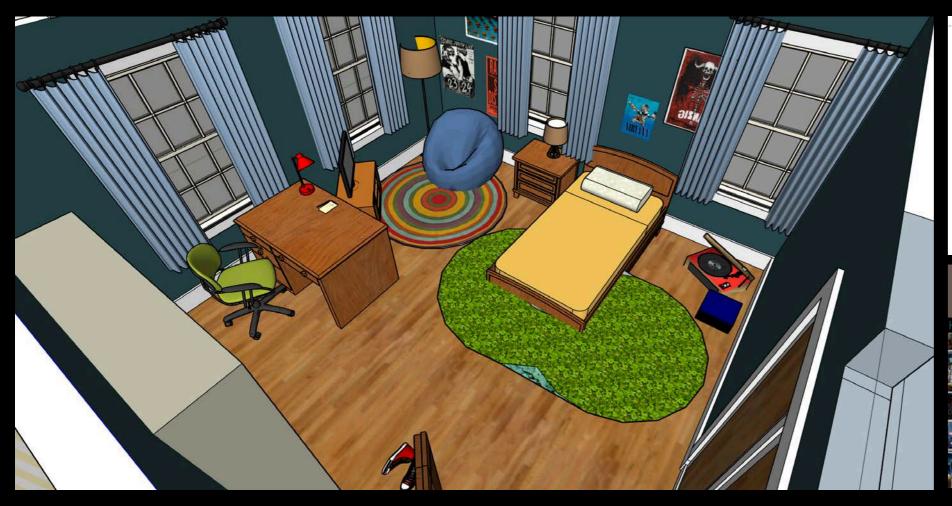

#### KAUFMAN HOME : MO's BEDROOM

partial built, full paint and dress on location concept drawing, look book

KAUFMAN HOME : MO's Bedroom - Set Still

partial built, partial construction on location concept drawings , look book and location images