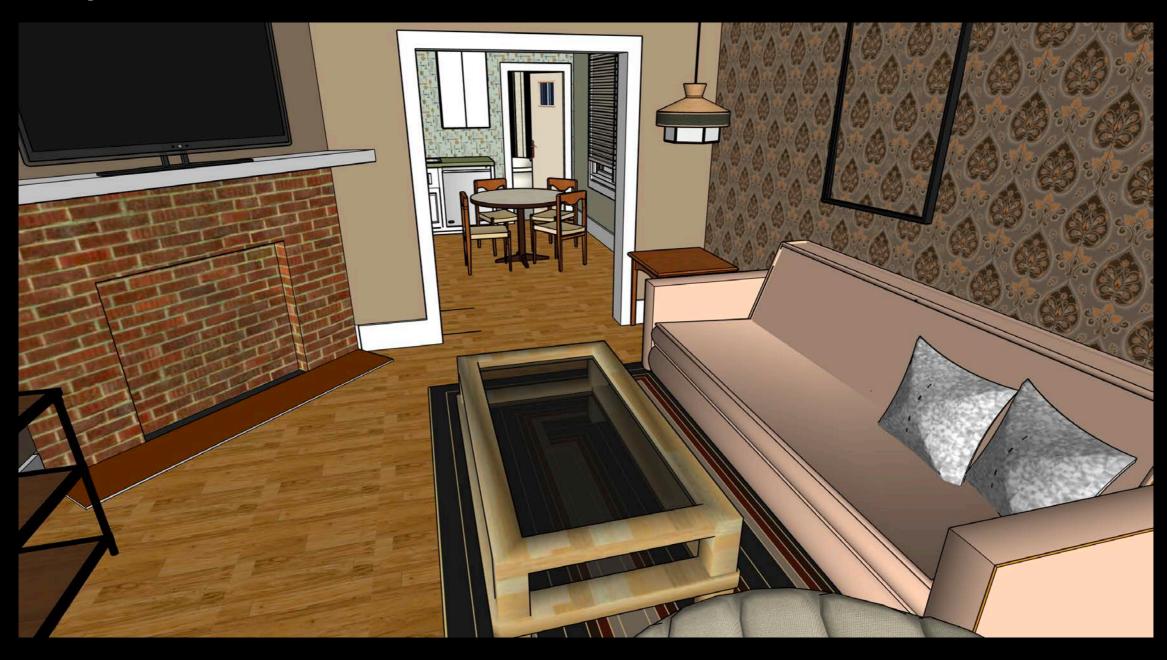

#### KAUFMAN HOME : LR | DR | FOYER

partial built, full paint and dress on location concept drawing and look book

KAUFMAN HOME : Living Room & Foyer - Set Still