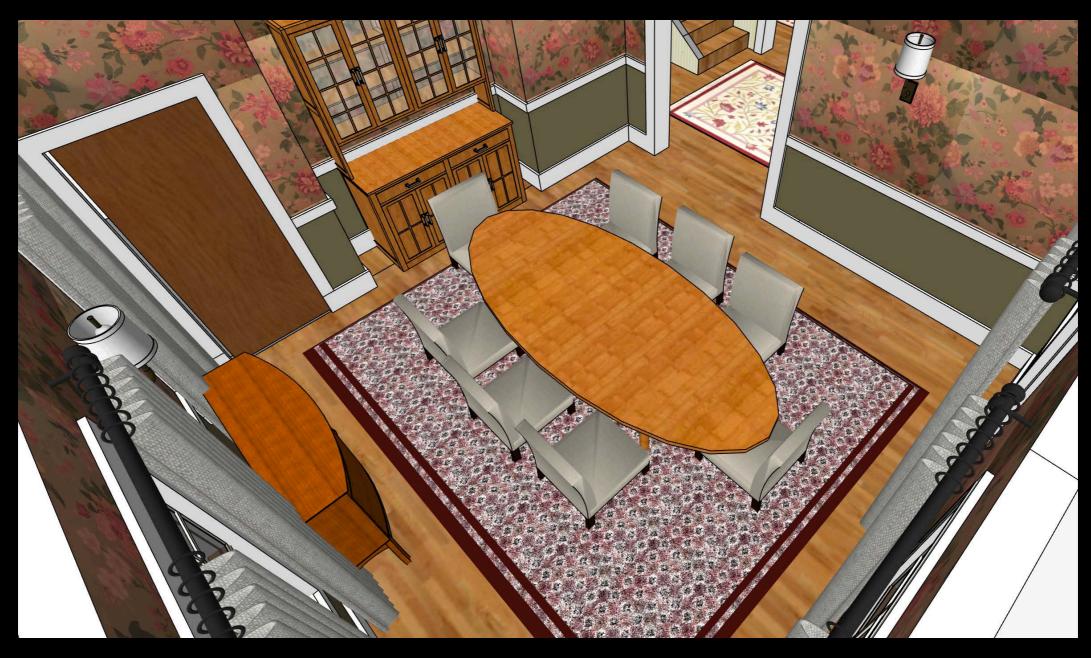

# KAUFMAN HOME : Dining Room

partial built, full paint and dress on location concept drawing

KAUFMAN HOME: Dining Room - Set Still