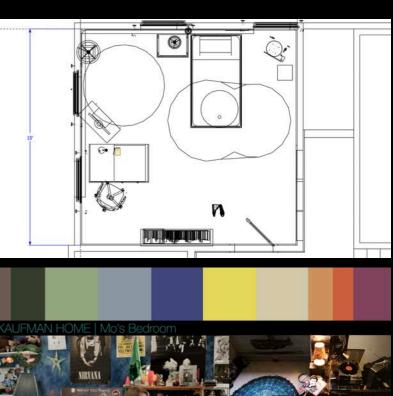

#### KAUFMAN HOME : MO's BEDROOM

partial built, full paint and dress on location concept drawing, look book

KAUFMAN HOME : MO's Bedroom - Set Still

partial built, partial construction on location concept drawings , look book and location images