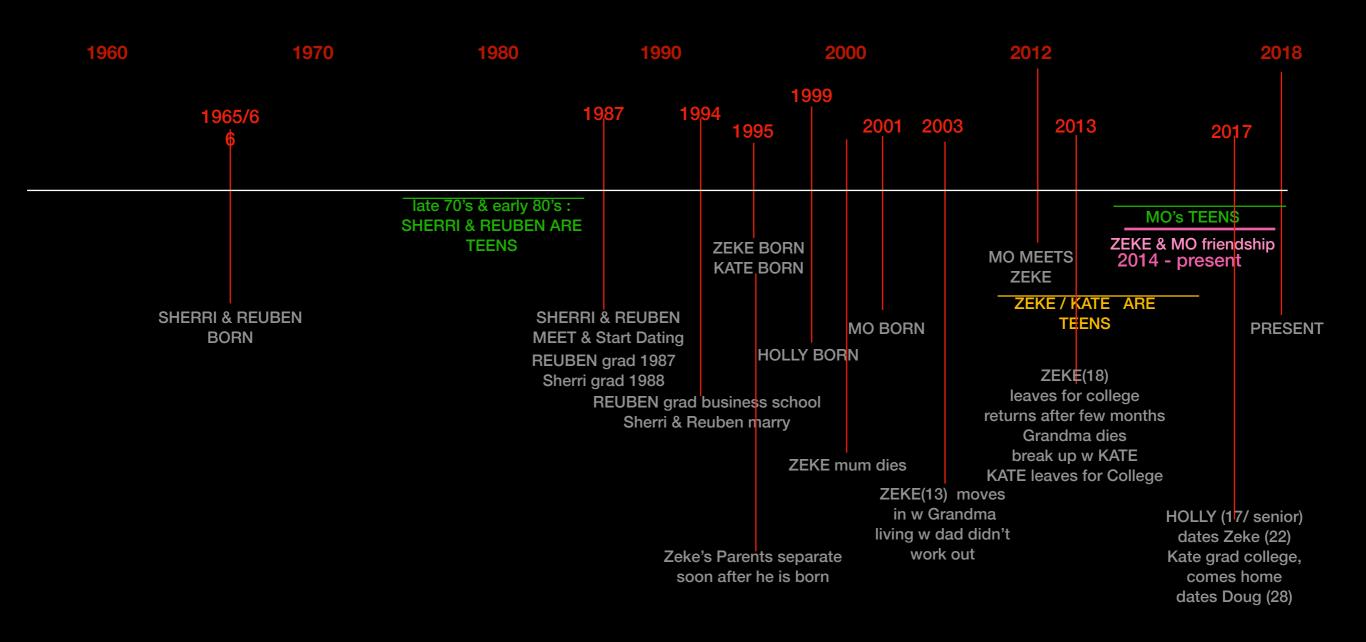

PRODUCTION DESIGNER: Kathrin Eder

ART DIRECTOR: Brian Wolcik

SET DECORATOR: Melisa Jusufi

# Big Time Adolescence Contemporary Feature Film

# BACKSTORY | TIME LINE



#### KAUFMAN HOME : LR | DR | FOYER

partial built, full paint and dress on location concept drawing and look book











KAUFMAN HOME : Living Room & Foyer - Set Still

# KAUFMAN HOME : Dining Room

partial built, full paint and dress on location concept drawing





KAUFMAN HOME: Dining Room - Set Still

# <u>KAUFMAN HOME : KITCHEN</u>

partial built, full paint and dress on location concept drawing









KAUFMAN HOME : KITCHEN - Set Still

#### KAUFMAN HOME : MO's BEDROOM

partial built, full paint and dress on location concept drawing, look book







KAUFMAN HOME : MO's Bedroom - Set Still

partial built, partial construction on location concept drawings , look book and location images









partial built, partial construction on location view from kitchen to living room