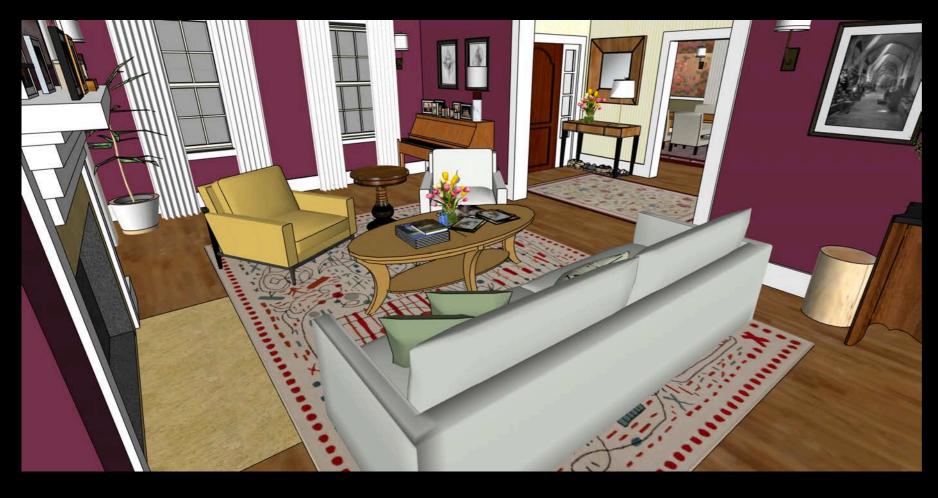

#### KAUFMAN HOME : LR | DR | FOYER

partial built, full paint and dress on location concept drawing and look book

KAUFMAN HOME : Living Room & Foyer - Set Still