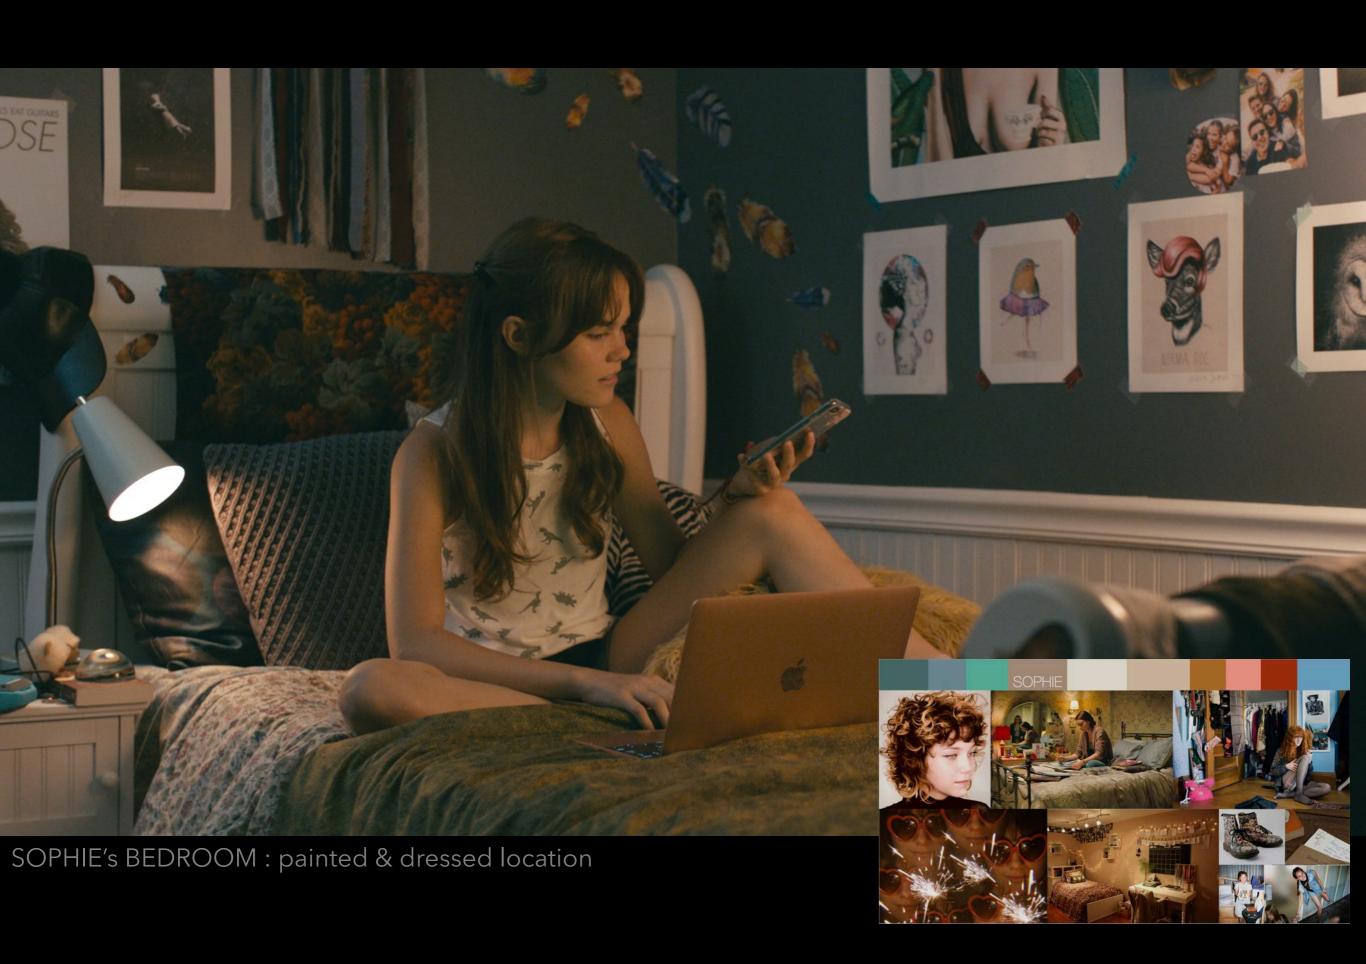

#### KAUFMAN HOME : MO's BEDROOM

partial built, full paint and dress on location concept drawing, look book

KAUFMAN HOME : MO's Bedroom - Set Still

partial built, partial construction on location concept drawings , look book and location images