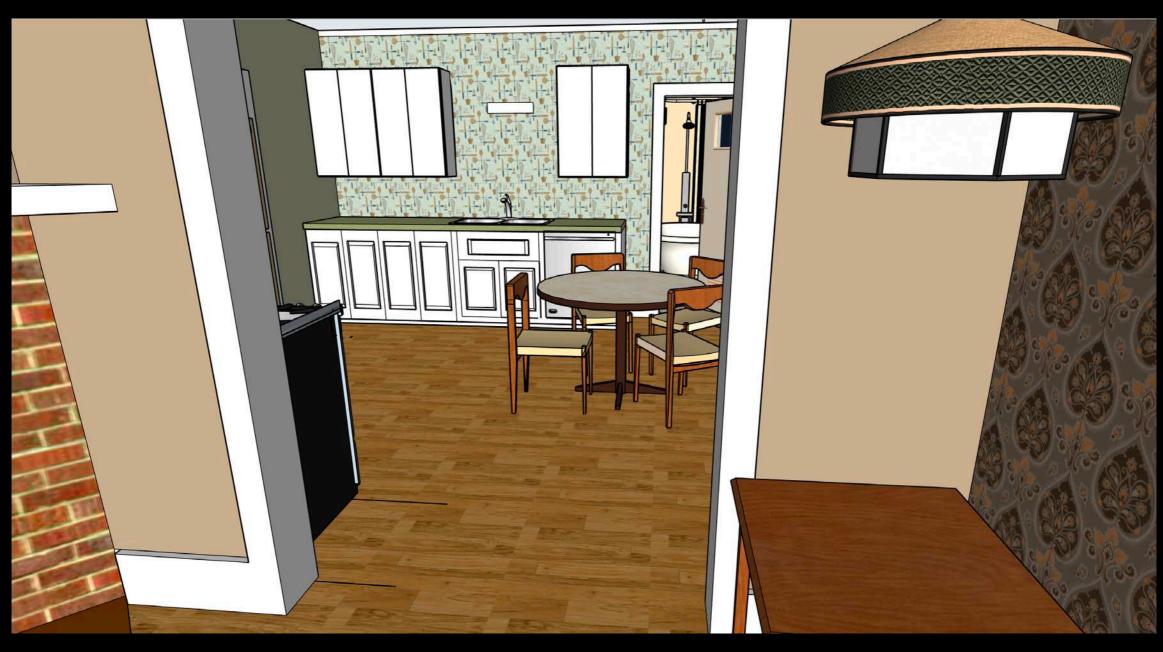

partial built, partial construction on location view from kitchen to living room

ZEKE's APARTMENT : KITCHEN / LIVING ROOM - Set Still

partial built, partial construction on location concept drawing view into kitchen

ZEKE's APARTMENT : KITCHEN / LIVING ROOM - Set Still

partial built, partial construction on location concept drawing view into kitchen

ZEKE's APARTMENT : LIVING ROOM - Set Still

ZEKE's APARTMENT : Inserts