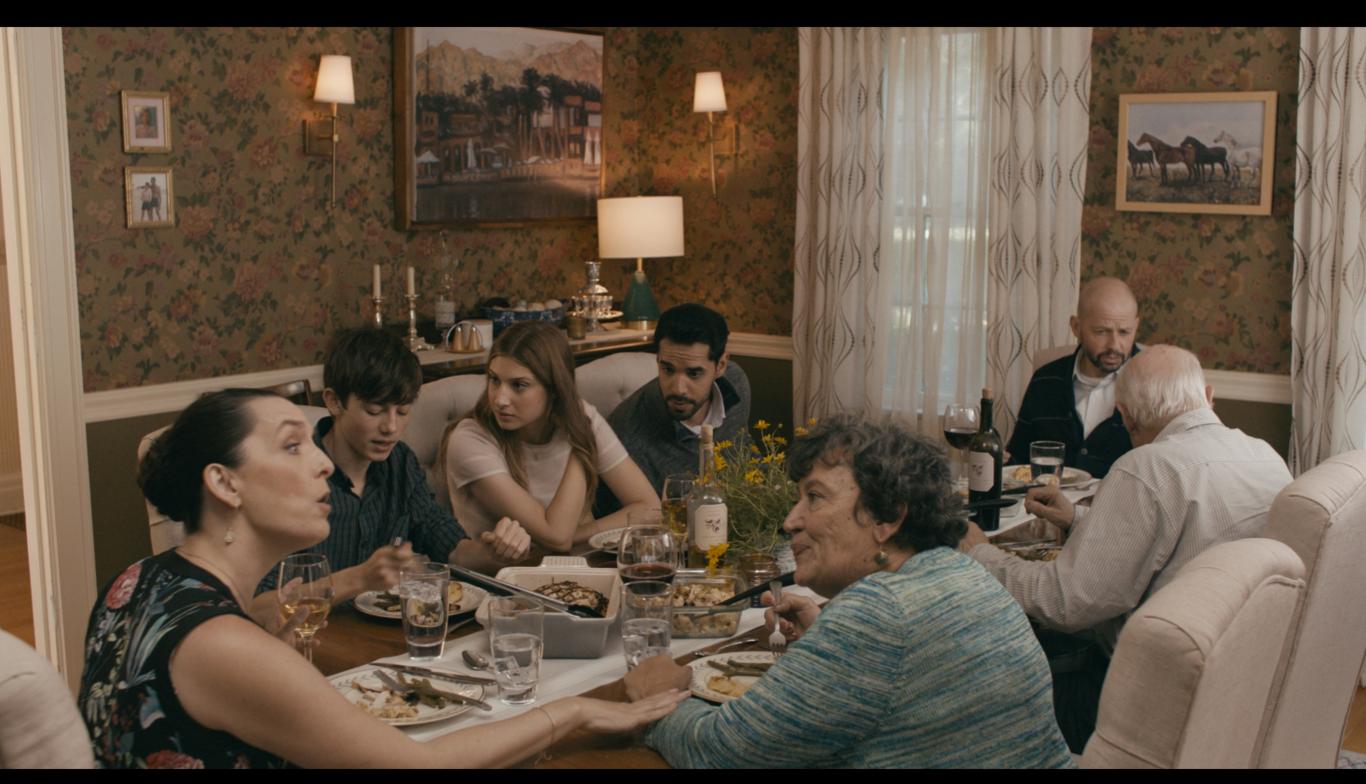

# KAUFMAN HOME : Dining Room

partial built, full paint and dress on location concept drawing

KAUFMAN HOME: Dining Room - Set Still