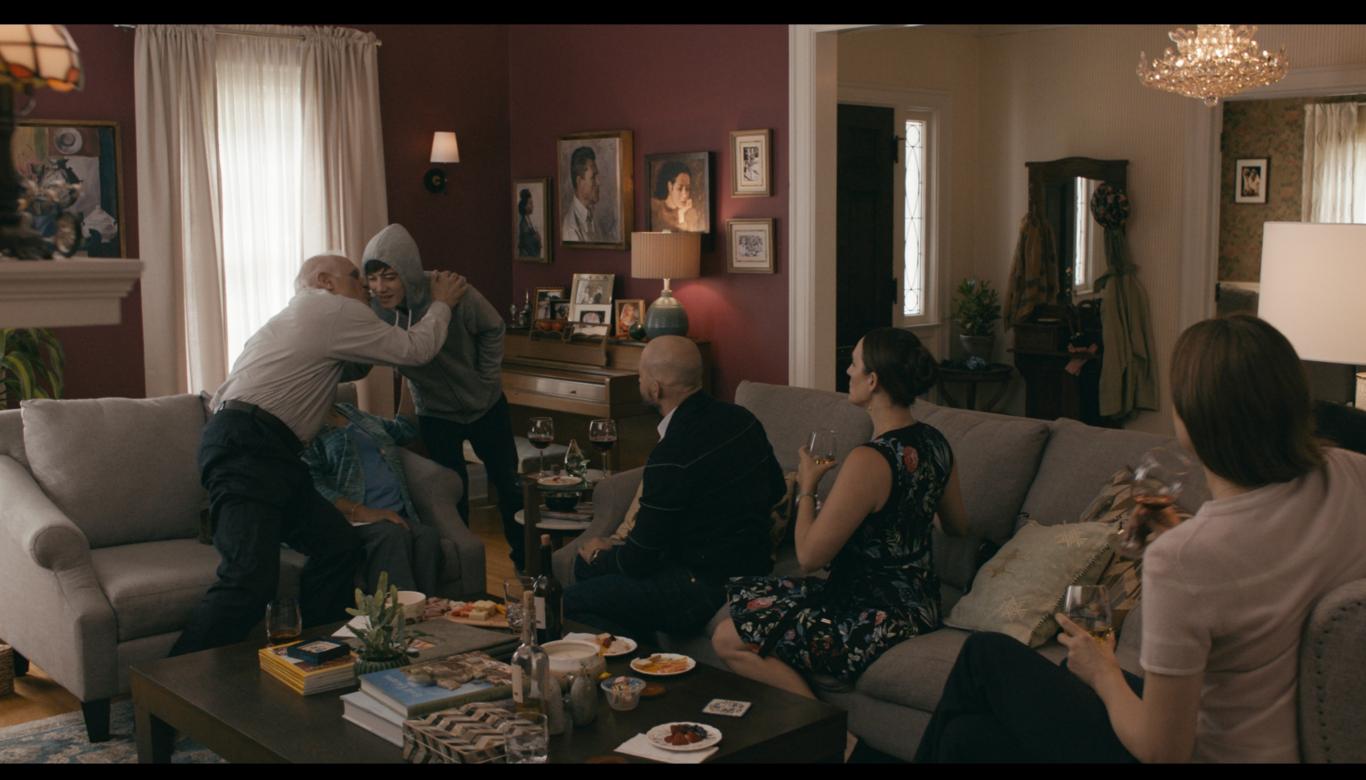

#### KAUFMAN HOME : LR | DR | FOYER

partial built, full paint and dress on location concept drawing and look book

KAUFMAN HOME : Living Room & Foyer - Set Still