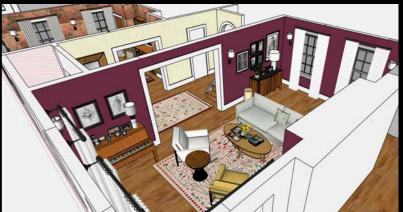

#### KAUFMAN HOME : LR | DR | FOYER

partial built, full paint and dress on location concept drawing and look book

KAUFMAN HOME : Living Room & Foyer - Set Still