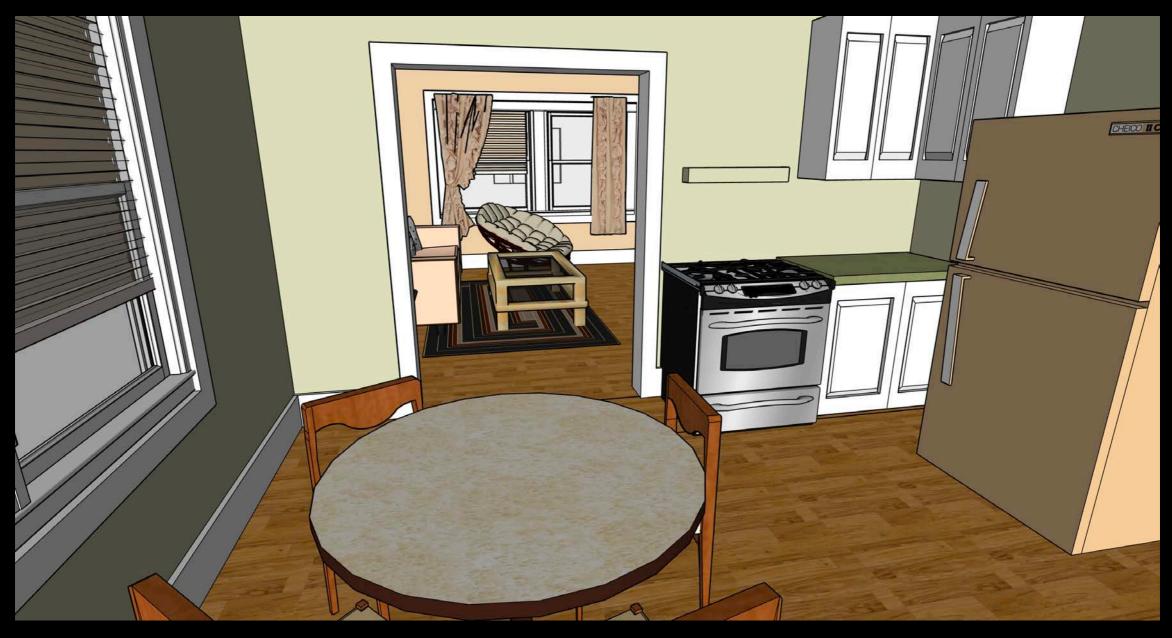

# KAUFMAN HOME : Dining Room

partial built, full paint and dress on location concept drawing

KAUFMAN HOME: Dining Room - Set Still