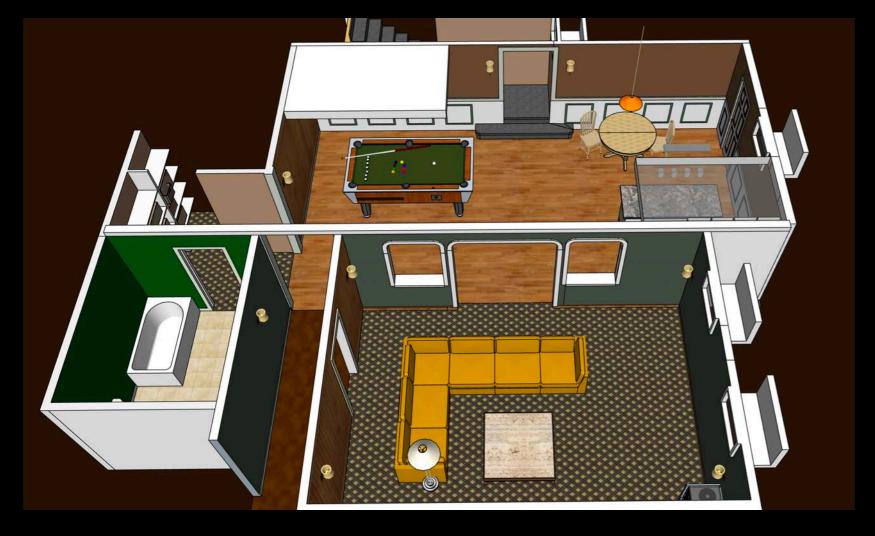

# PARTY BASEMENT

built on sound stage concept drawing, look book, layout

PARTY BASEMENT - Family Room - Set Still

PARTY BASEMENT - Kitchen / Pool Room - Set Still

PARTY BASEMENT - Kitchen / Pool Room - Set Still