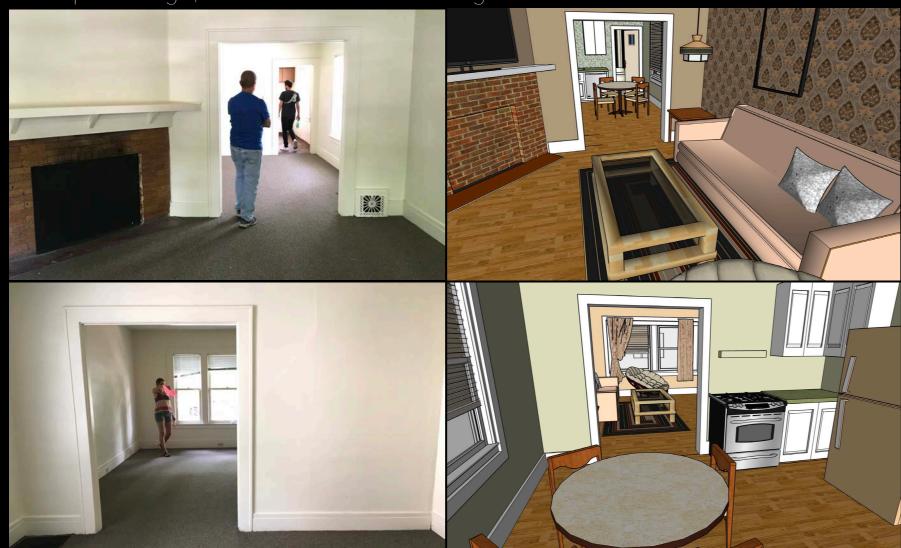

partial built, partial construction on location view from kitchen to living room

ZEKE's APARTMENT : KITCHEN / LIVING ROOM - Set Still

partial built, partial construction on location concept drawing view into kitchen

ZEKE's APARTMENT : KITCHEN / LIVING ROOM - Set Still

partial built, partial construction on location concept drawing view into kitchen

ZEKE's APARTMENT : LIVING ROOM - Set Still

ZEKE's APARTMENT : Inserts