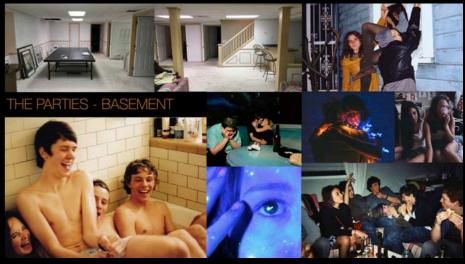

# PARTY BASEMENT

built on sound stage concept drawing, look book, layout

PARTY BASEMENT - Family Room - Set Still

PARTY BASEMENT - Kitchen / Pool Room - Set Still

PARTY BASEMENT - Kitchen / Pool Room - Set Still