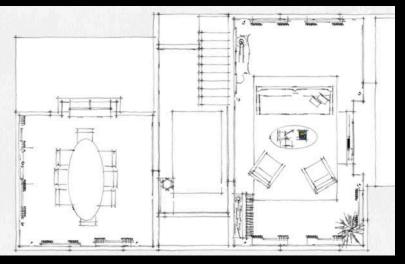

#### KAUFMAN HOME : LR | DR | FOYER

partial built, full paint and dress on location concept drawing and look book

KAUFMAN HOME : Living Room & Foyer - Set Still