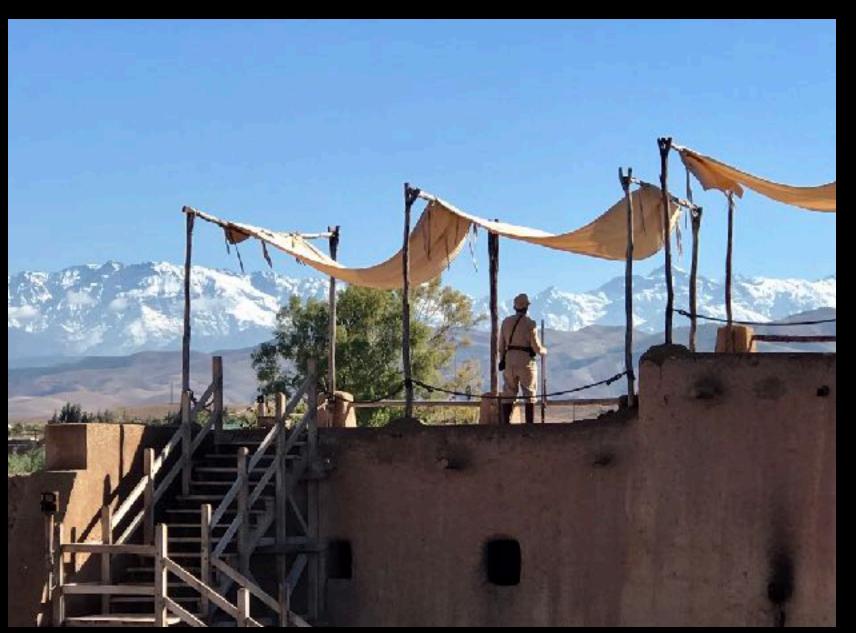

Set in a small town on the edge of a desert, in the first half of the nineteenth century...

WIRE-BOUND METHOD Copper wine LUMMENTARY. SIMPLE. AND IRREGULAR IST GENERATION SHAPE -SUNGLASSES. Neither round now over ZERO design · COTANEL MUS SUN GLASSES .