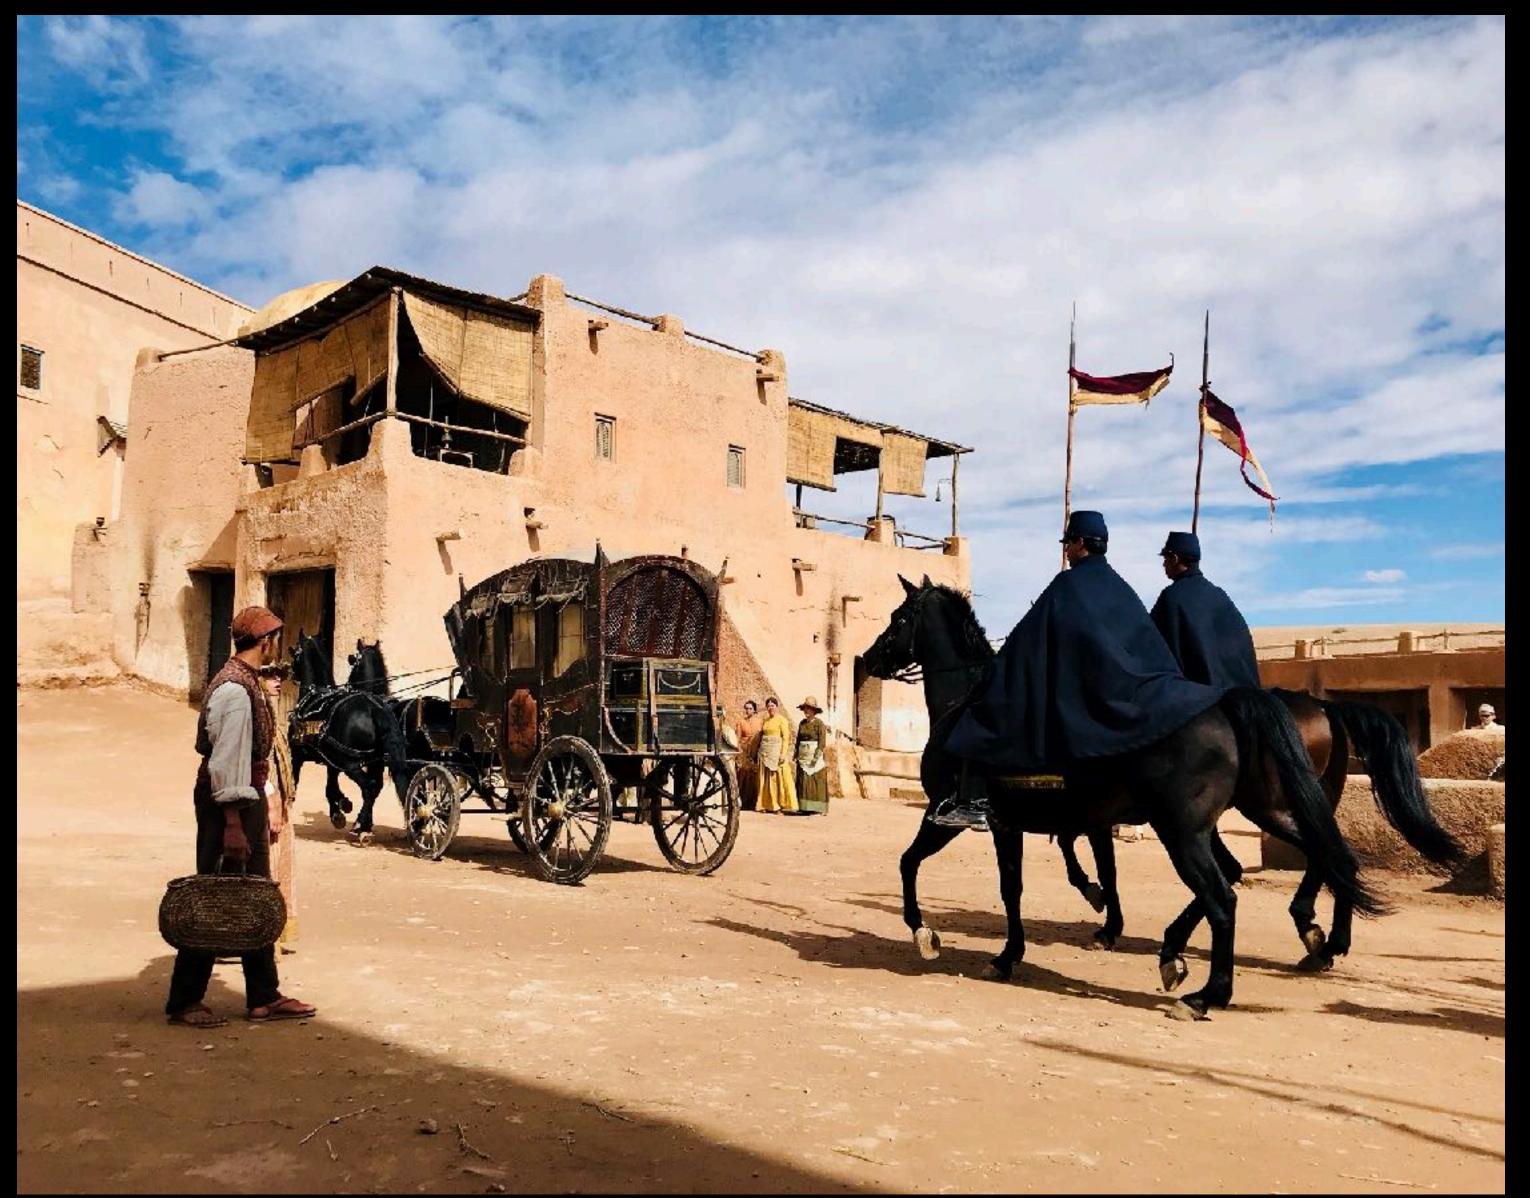

Set in a small town on the edge of a desert, in the first half of the nineteenth century...

WIRE-BOUND METHOD Copper wine LUMMENTARY. SIMPLE. AND IRREGULAR IST GENERATION SHAPE -SUNGLASSES. Neither round now over ZERO design · COTANEL MUS SUN GLASSES .