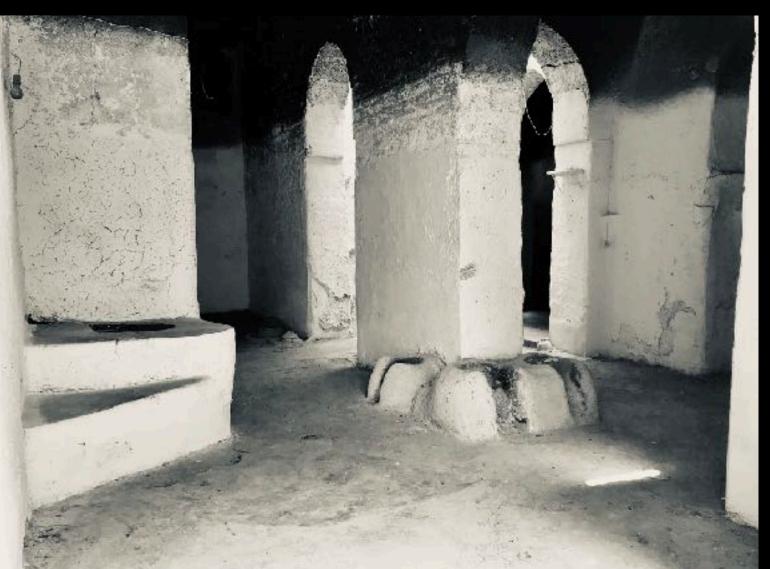

Set in a small town on the edge of a desert, in the first half of the nineteenth century...

WIRE-BOUND METHOD Copper wine LUMMENTARY. SIMPLE. AND IRREGULAR IST GENERATION SHAPE -SUNGLASSES. Neither round now over ZERO design · COTANEL MUS SUN GLASSES .