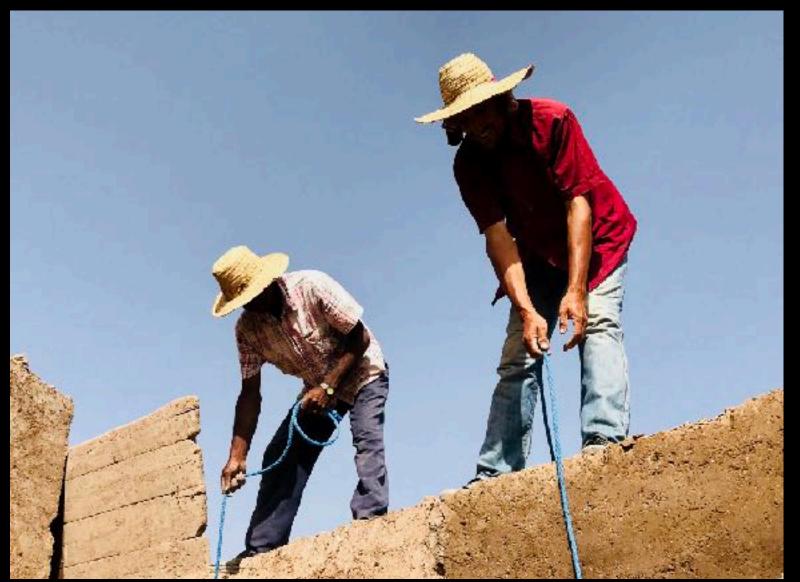

Set in a small town on the edge of a desert, in the first half of the nineteenth century...

WIRE-BOUND METHOD Copper wine LUMMENTARY. SIMPLE. AND IRREGULAR IST GENERATION SHAPE -SUNGLASSES. Neither round now over ZERO design · COTANEL MUS SUN GLASSES .