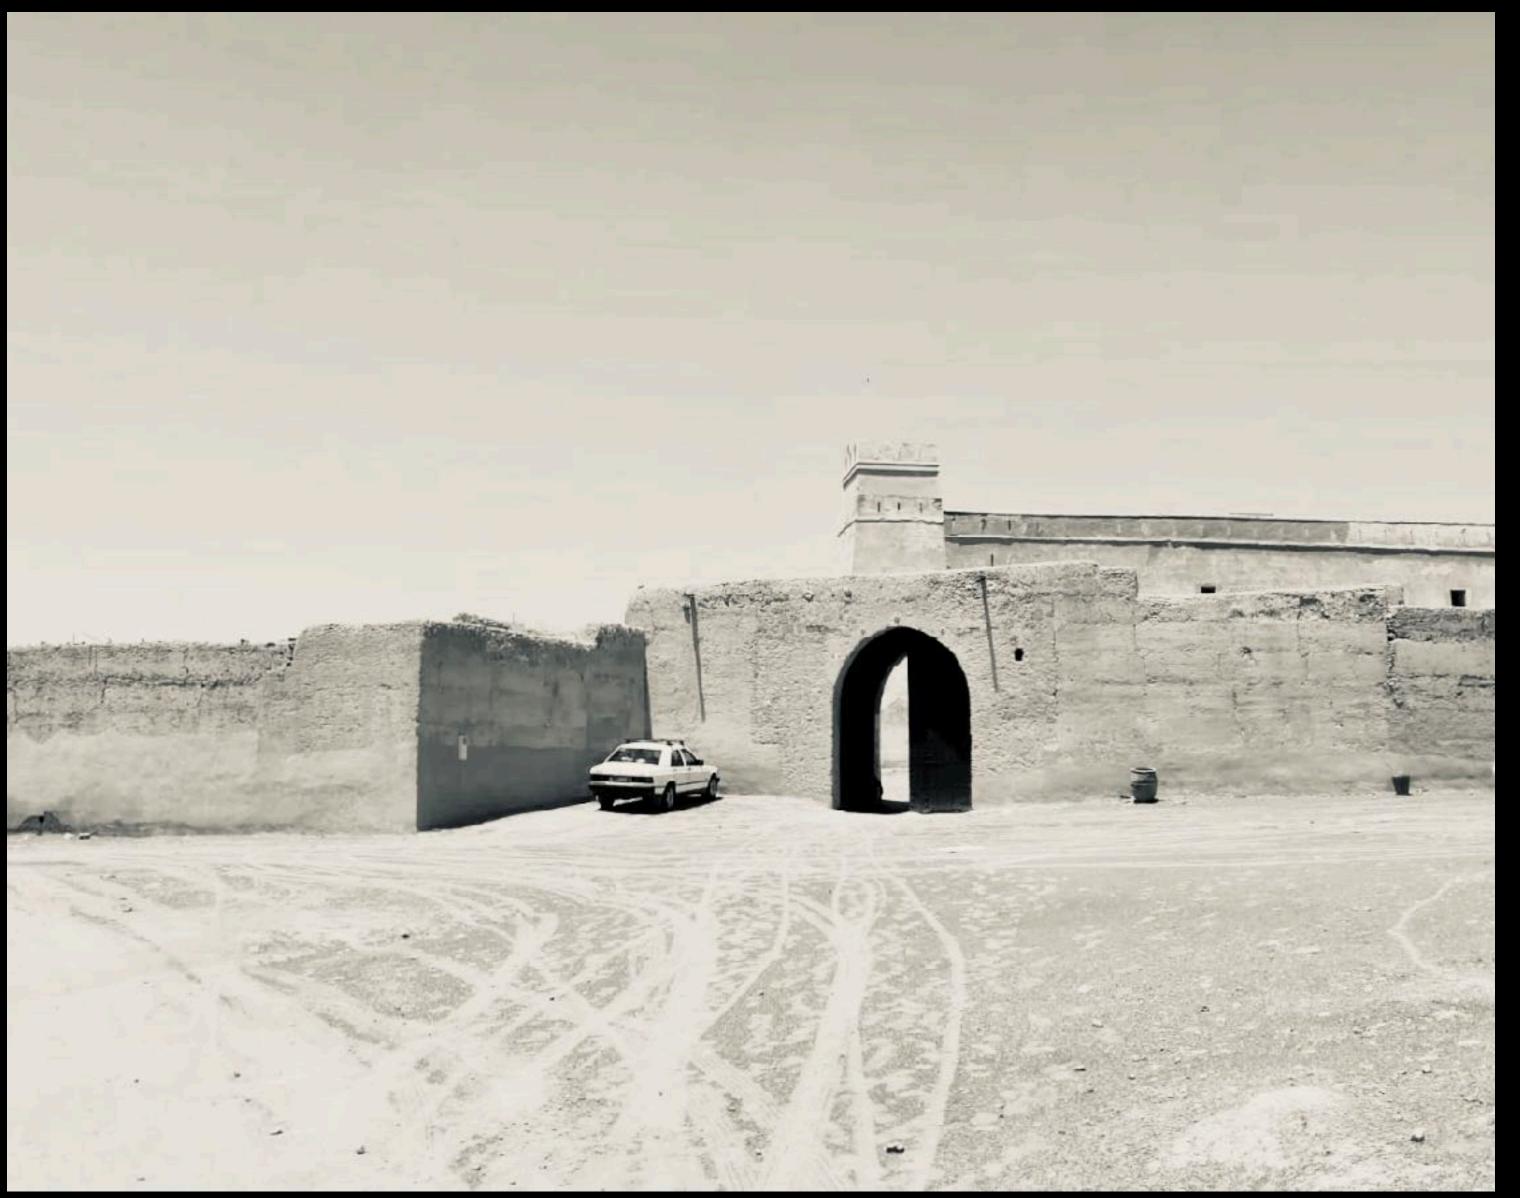

Set in a small town on the edge of a desert, in the first half of the nineteenth century...

WIRE-BOUND METHOD Copper wine LUMMENTARY. SIMPLE. AND IRREGULAR IST GENERATION SHAPE -SUNGLASSES. Neither round now over ZERO design · COTANEL MUS SUN GLASSES .