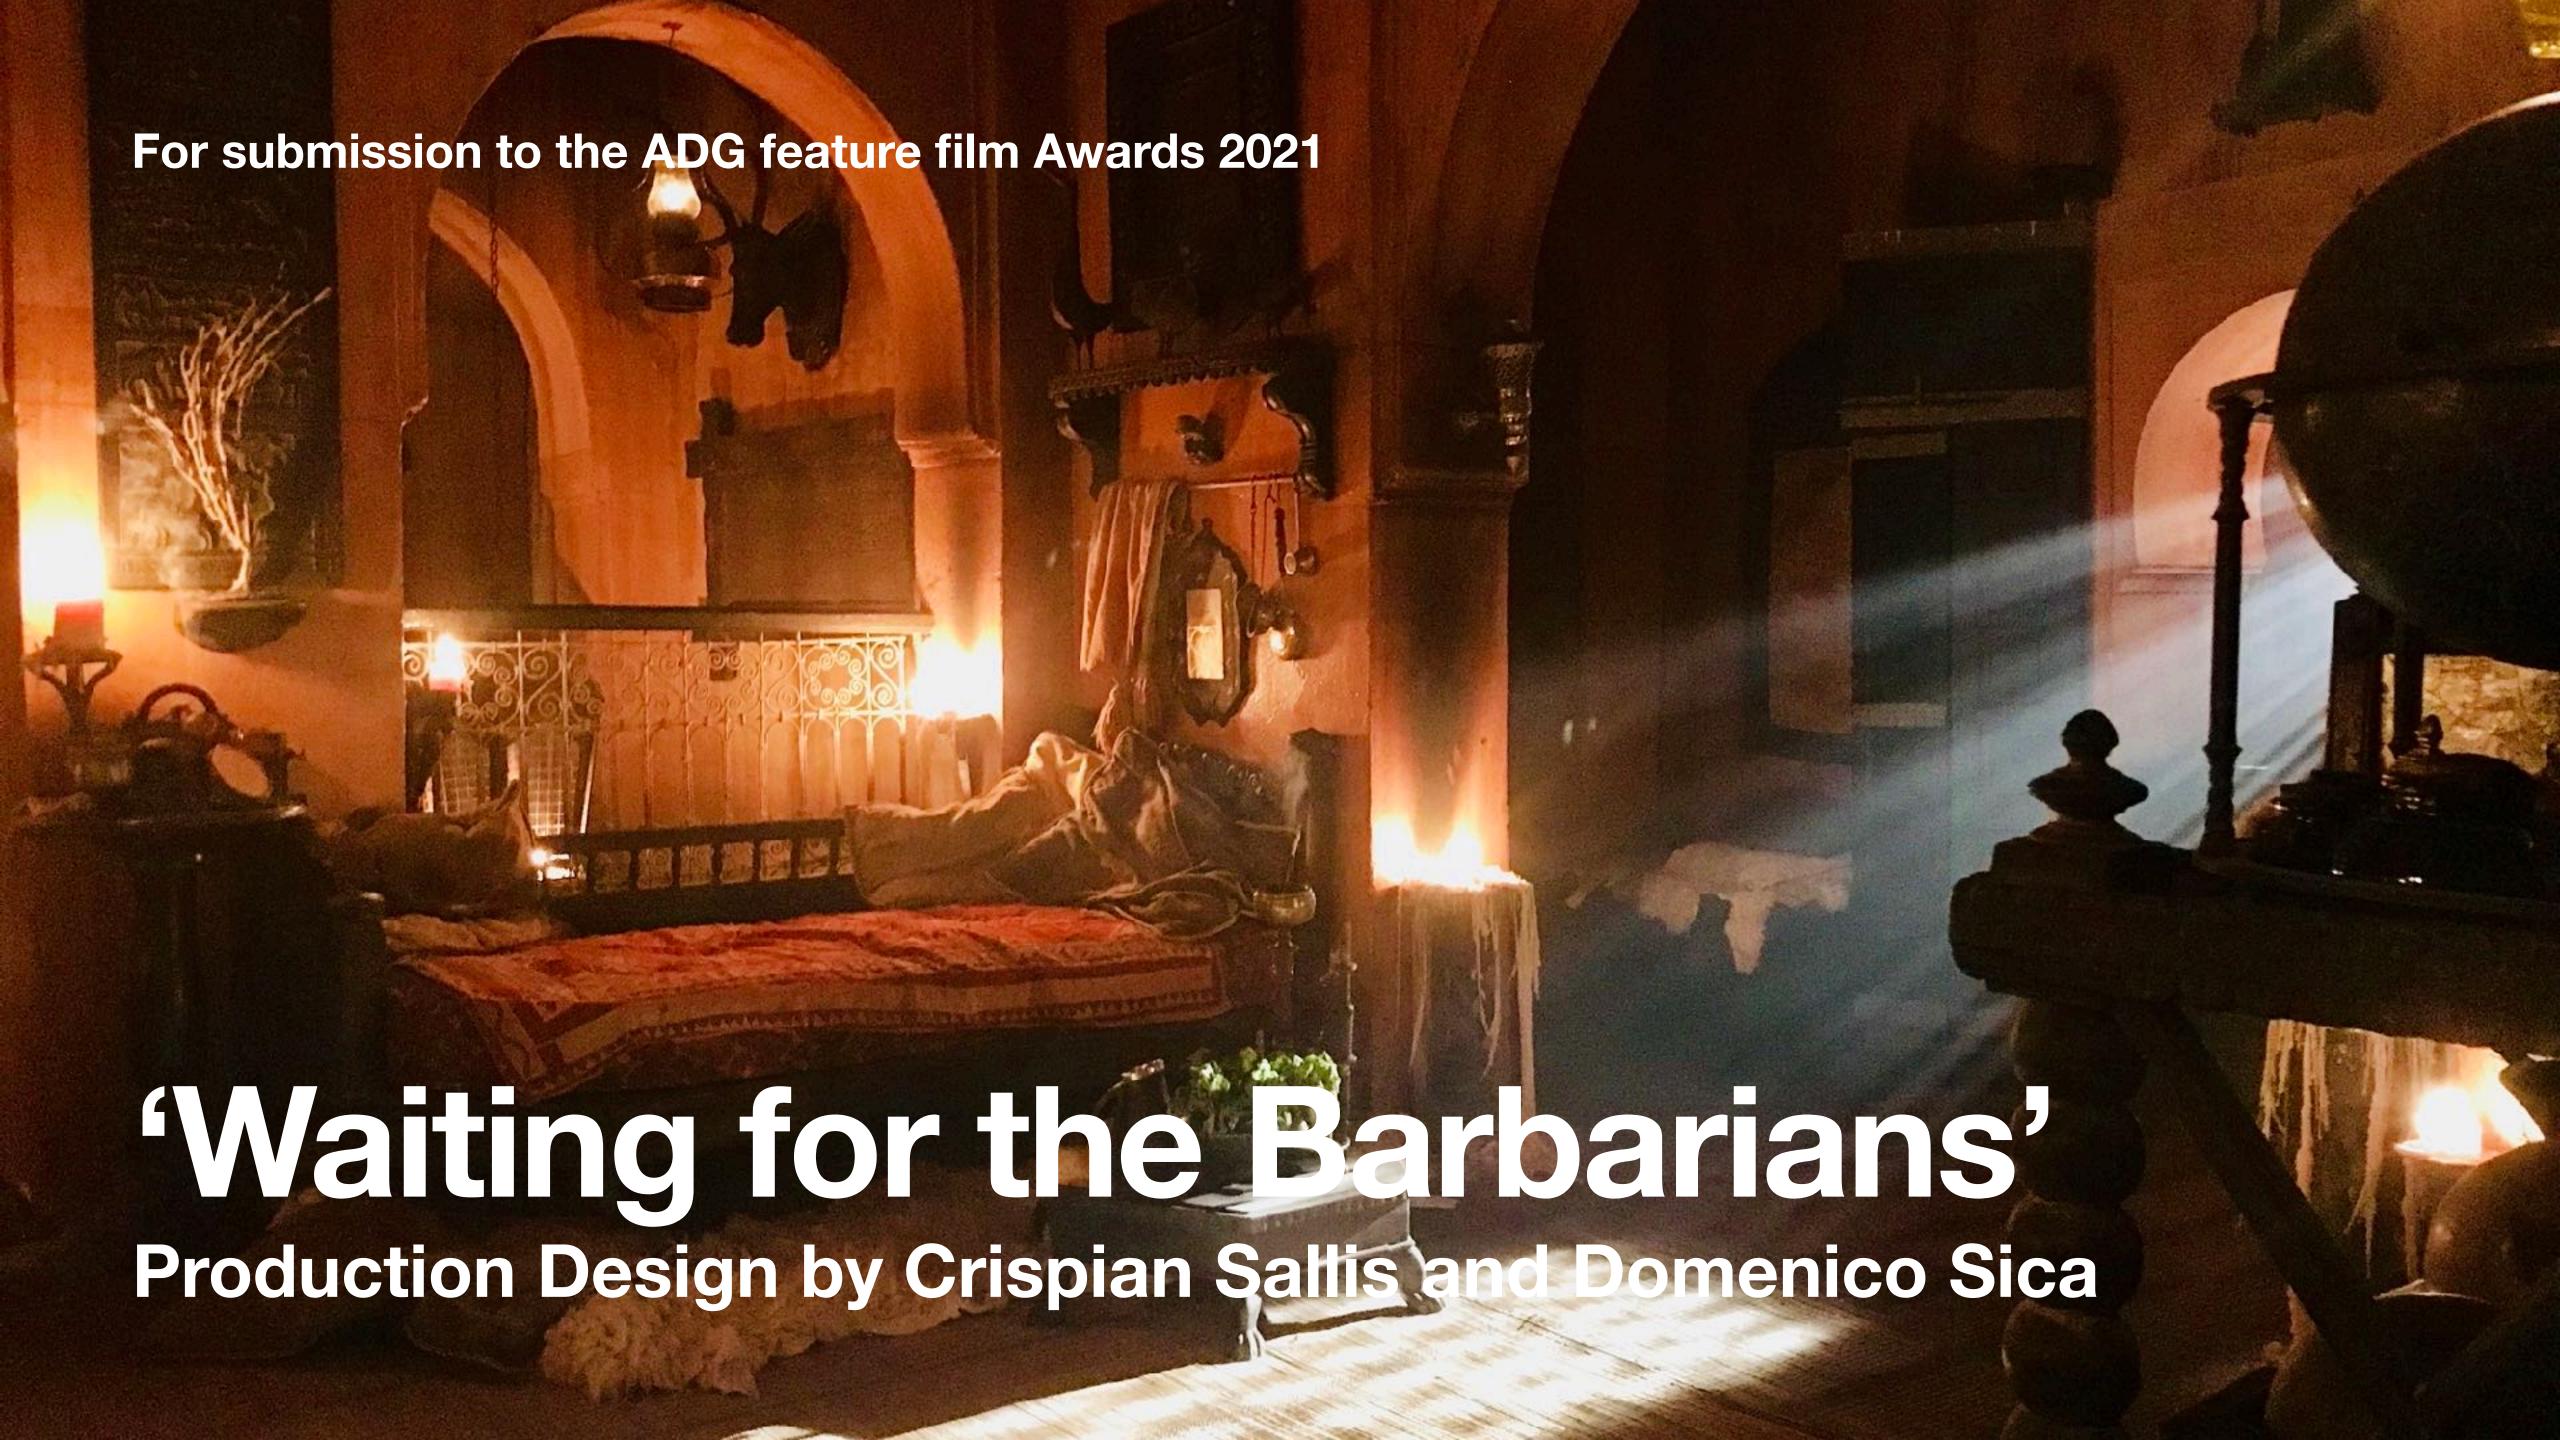

Set in a small town on the edge of a desert, in the first half of the nineteenth century...

WIRE-BOUND METHOD Copper wine LUMMENTARY. SIMPLE. AND IRREGULAR IST GENERATION SHAPE -SUNGLASSES. Neither round now over ZERO design · COTANEL MUS SUN GLASSES .