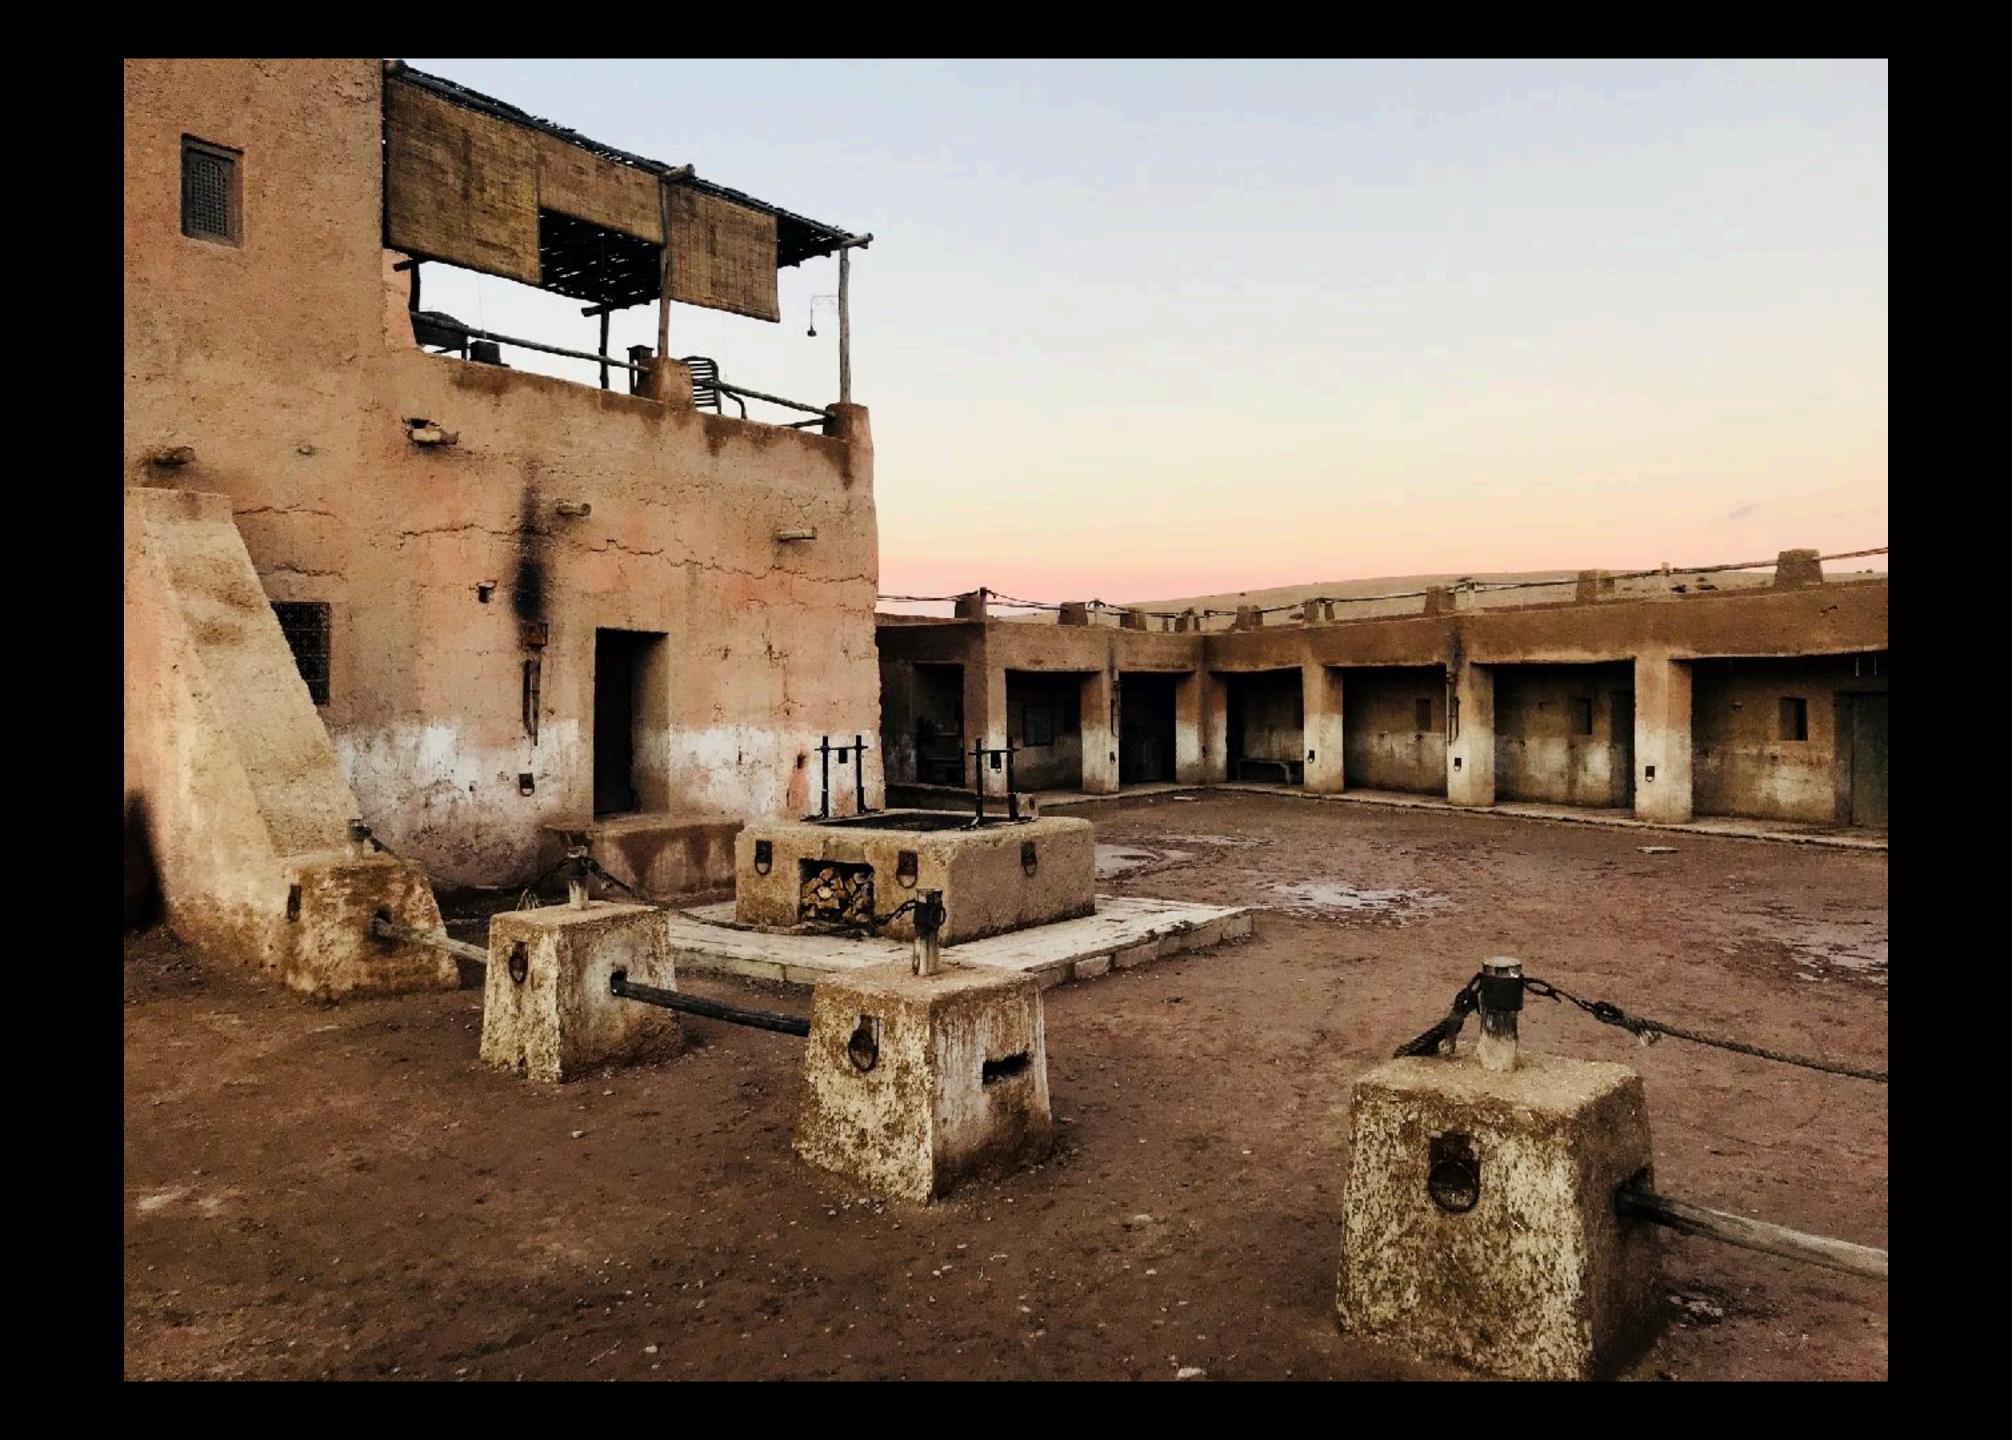

Set in a small town on the edge of a desert, in the first half of the nineteenth century...

WIRE-BOUND METHOD Copper wine LUMMENTARY. SIMPLE. AND IRREGULAR IST GENERATION SHAPE -SUNGLASSES. Neither round now over ZERO design · COTANEL MUS SUN GLASSES .