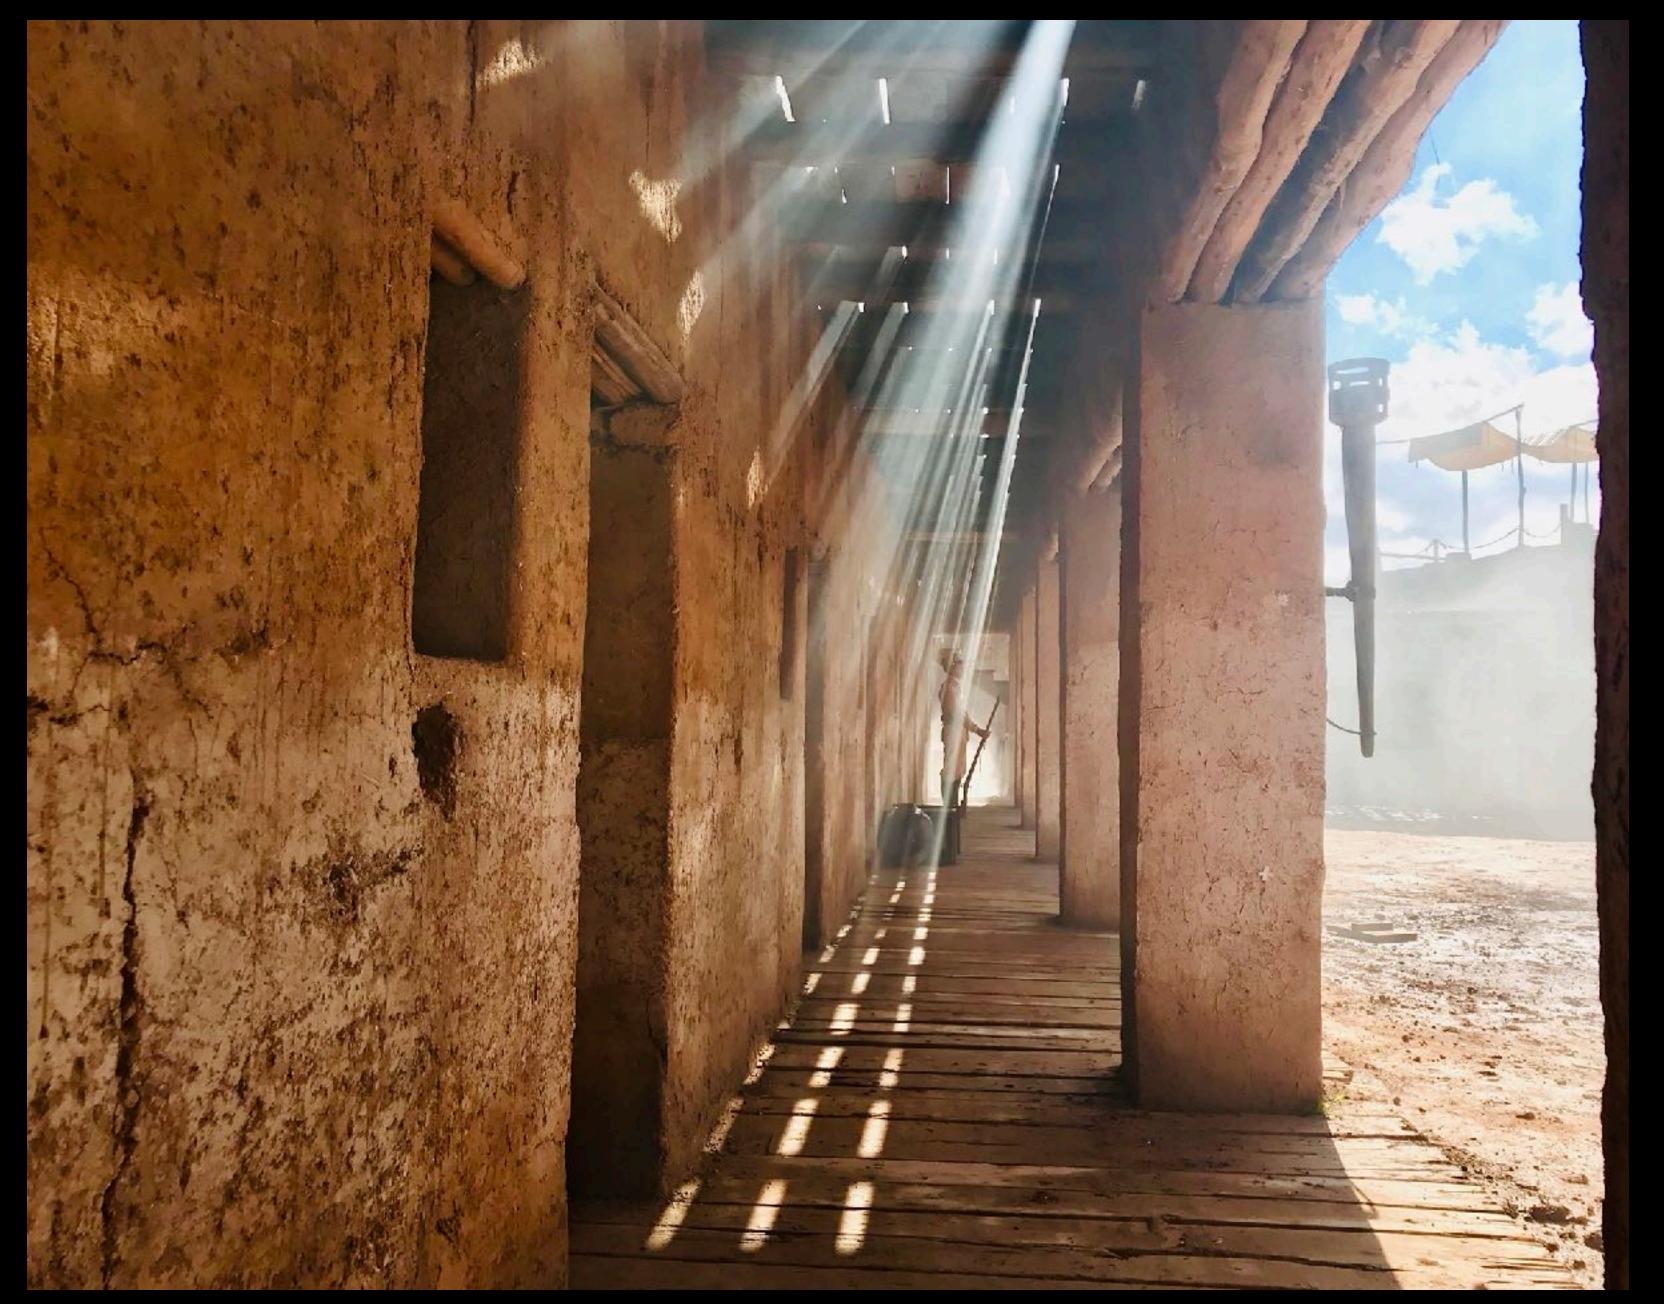

Set in a small town on the edge of a desert, in the first half of the nineteenth century...

WIRE-BOUND METHOD Copper wine LUMMENTARY. SIMPLE. AND IRREGULAR IST GENERATION SHAPE -SUNGLASSES. Neither round now over ZERO design · COTANEL MUS SUN GLASSES .