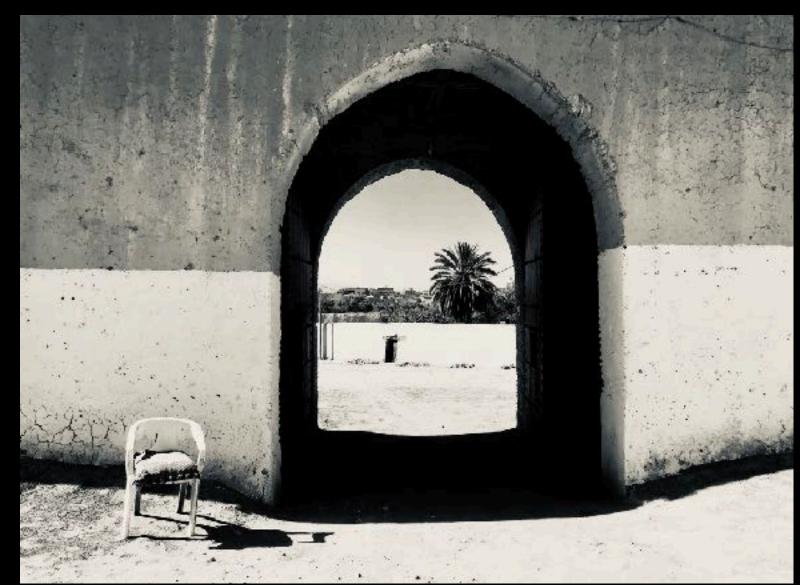

Set in a small town on the edge of a desert, in the first half of the nineteenth century...

WIRE-BOUND METHOD Copper wine LUMMENTARY. SIMPLE. AND IRREGULAR IST GENERATION SHAPE -SUNGLASSES. Neither round now over ZERO design · COTANEL MUS SUN GLASSES .