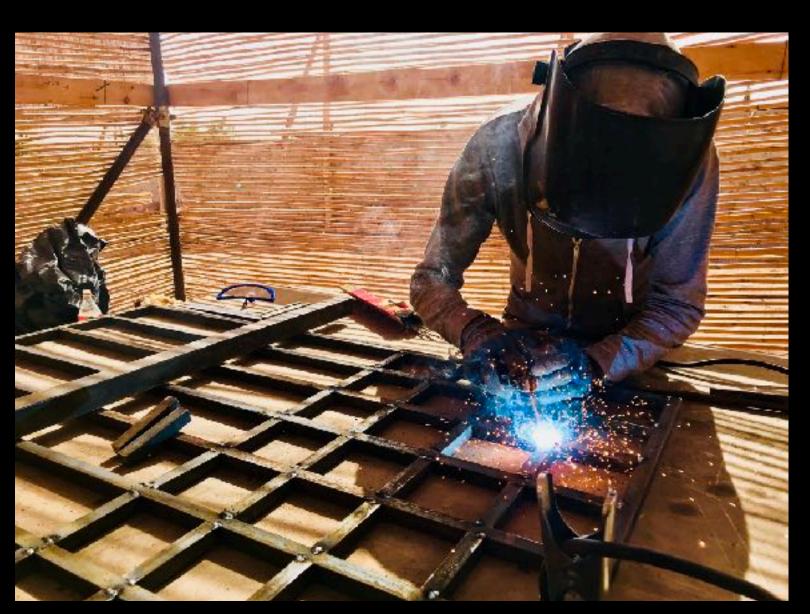

Set in a small town on the edge of a desert, in the first half of the nineteenth century...

WIRE-BOUND METHOD Copper wine LUMMENTARY. SIMPLE. AND IRREGULAR IST GENERATION SHAPE -SUNGLASSES. Neither round now over ZERO design · COTANEL MUS SUN GLASSES .