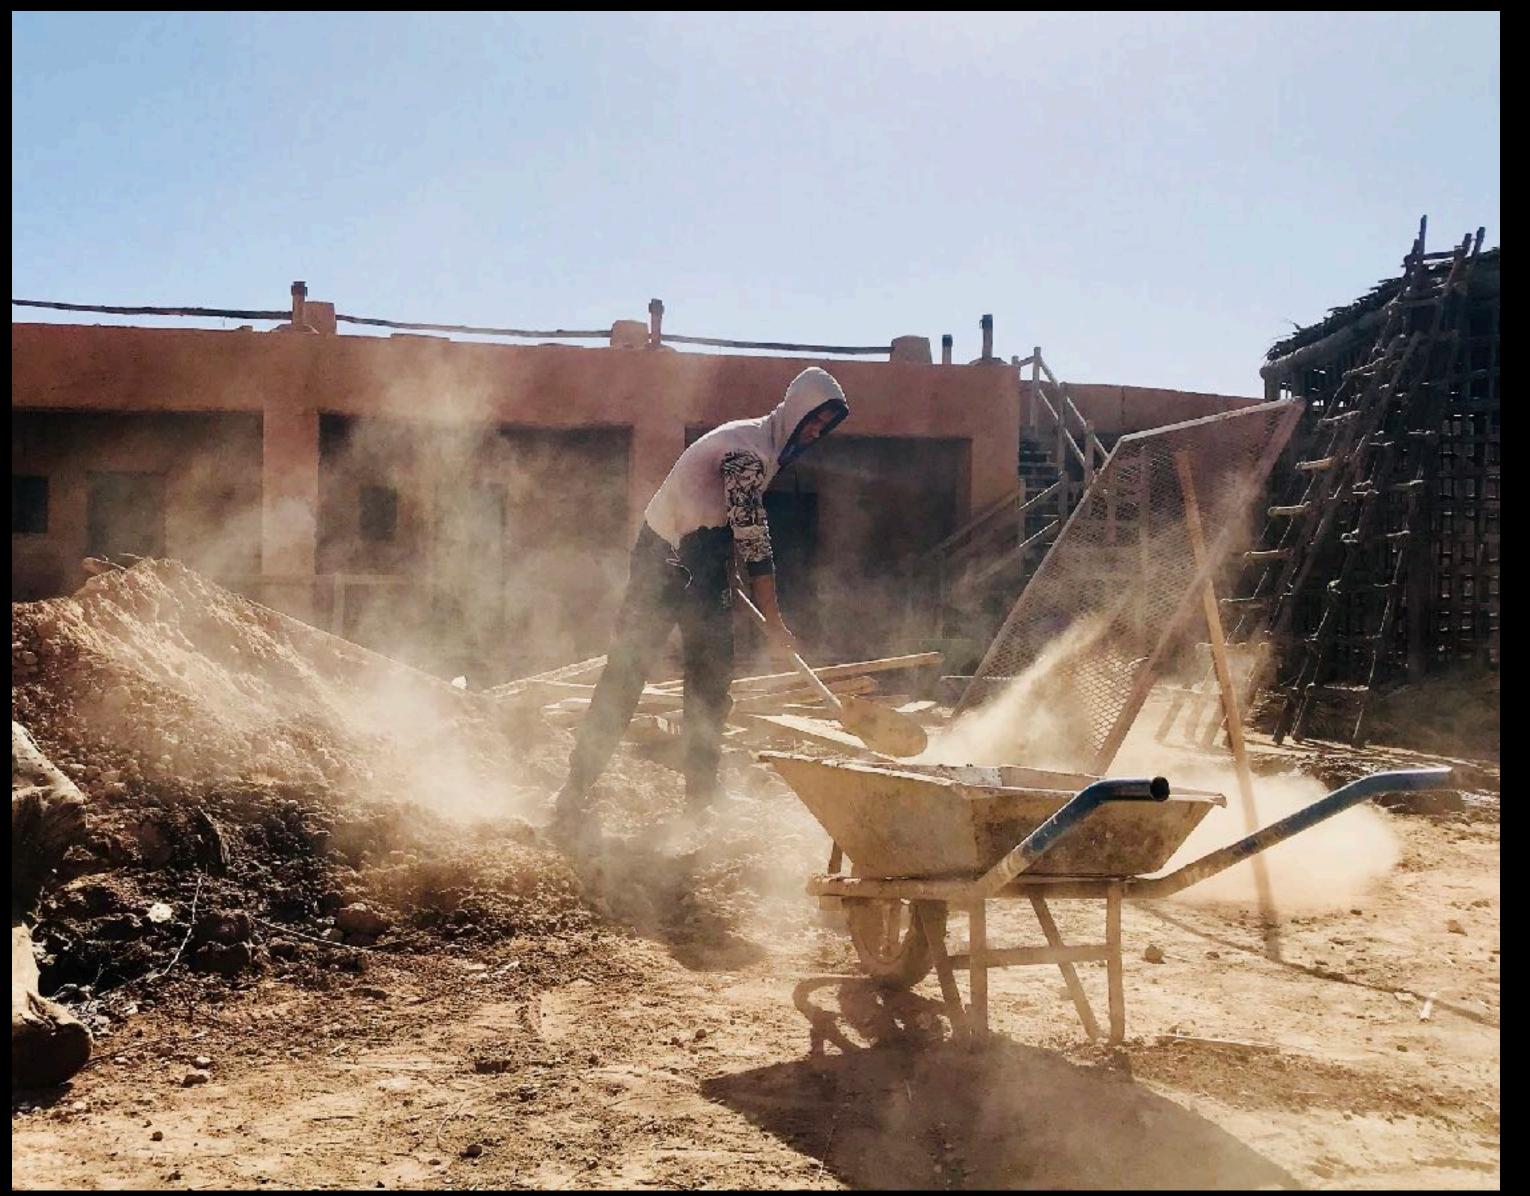

Set in a small town on the edge of a desert, in the first half of the nineteenth century...

WIRE-BOUND METHOD Copper wine LUMMENTARY. SIMPLE. AND IRREGULAR IST GENERATION SHAPE -SUNGLASSES. Neither round now over ZERO design · COTANEL MUS SUN GLASSES .