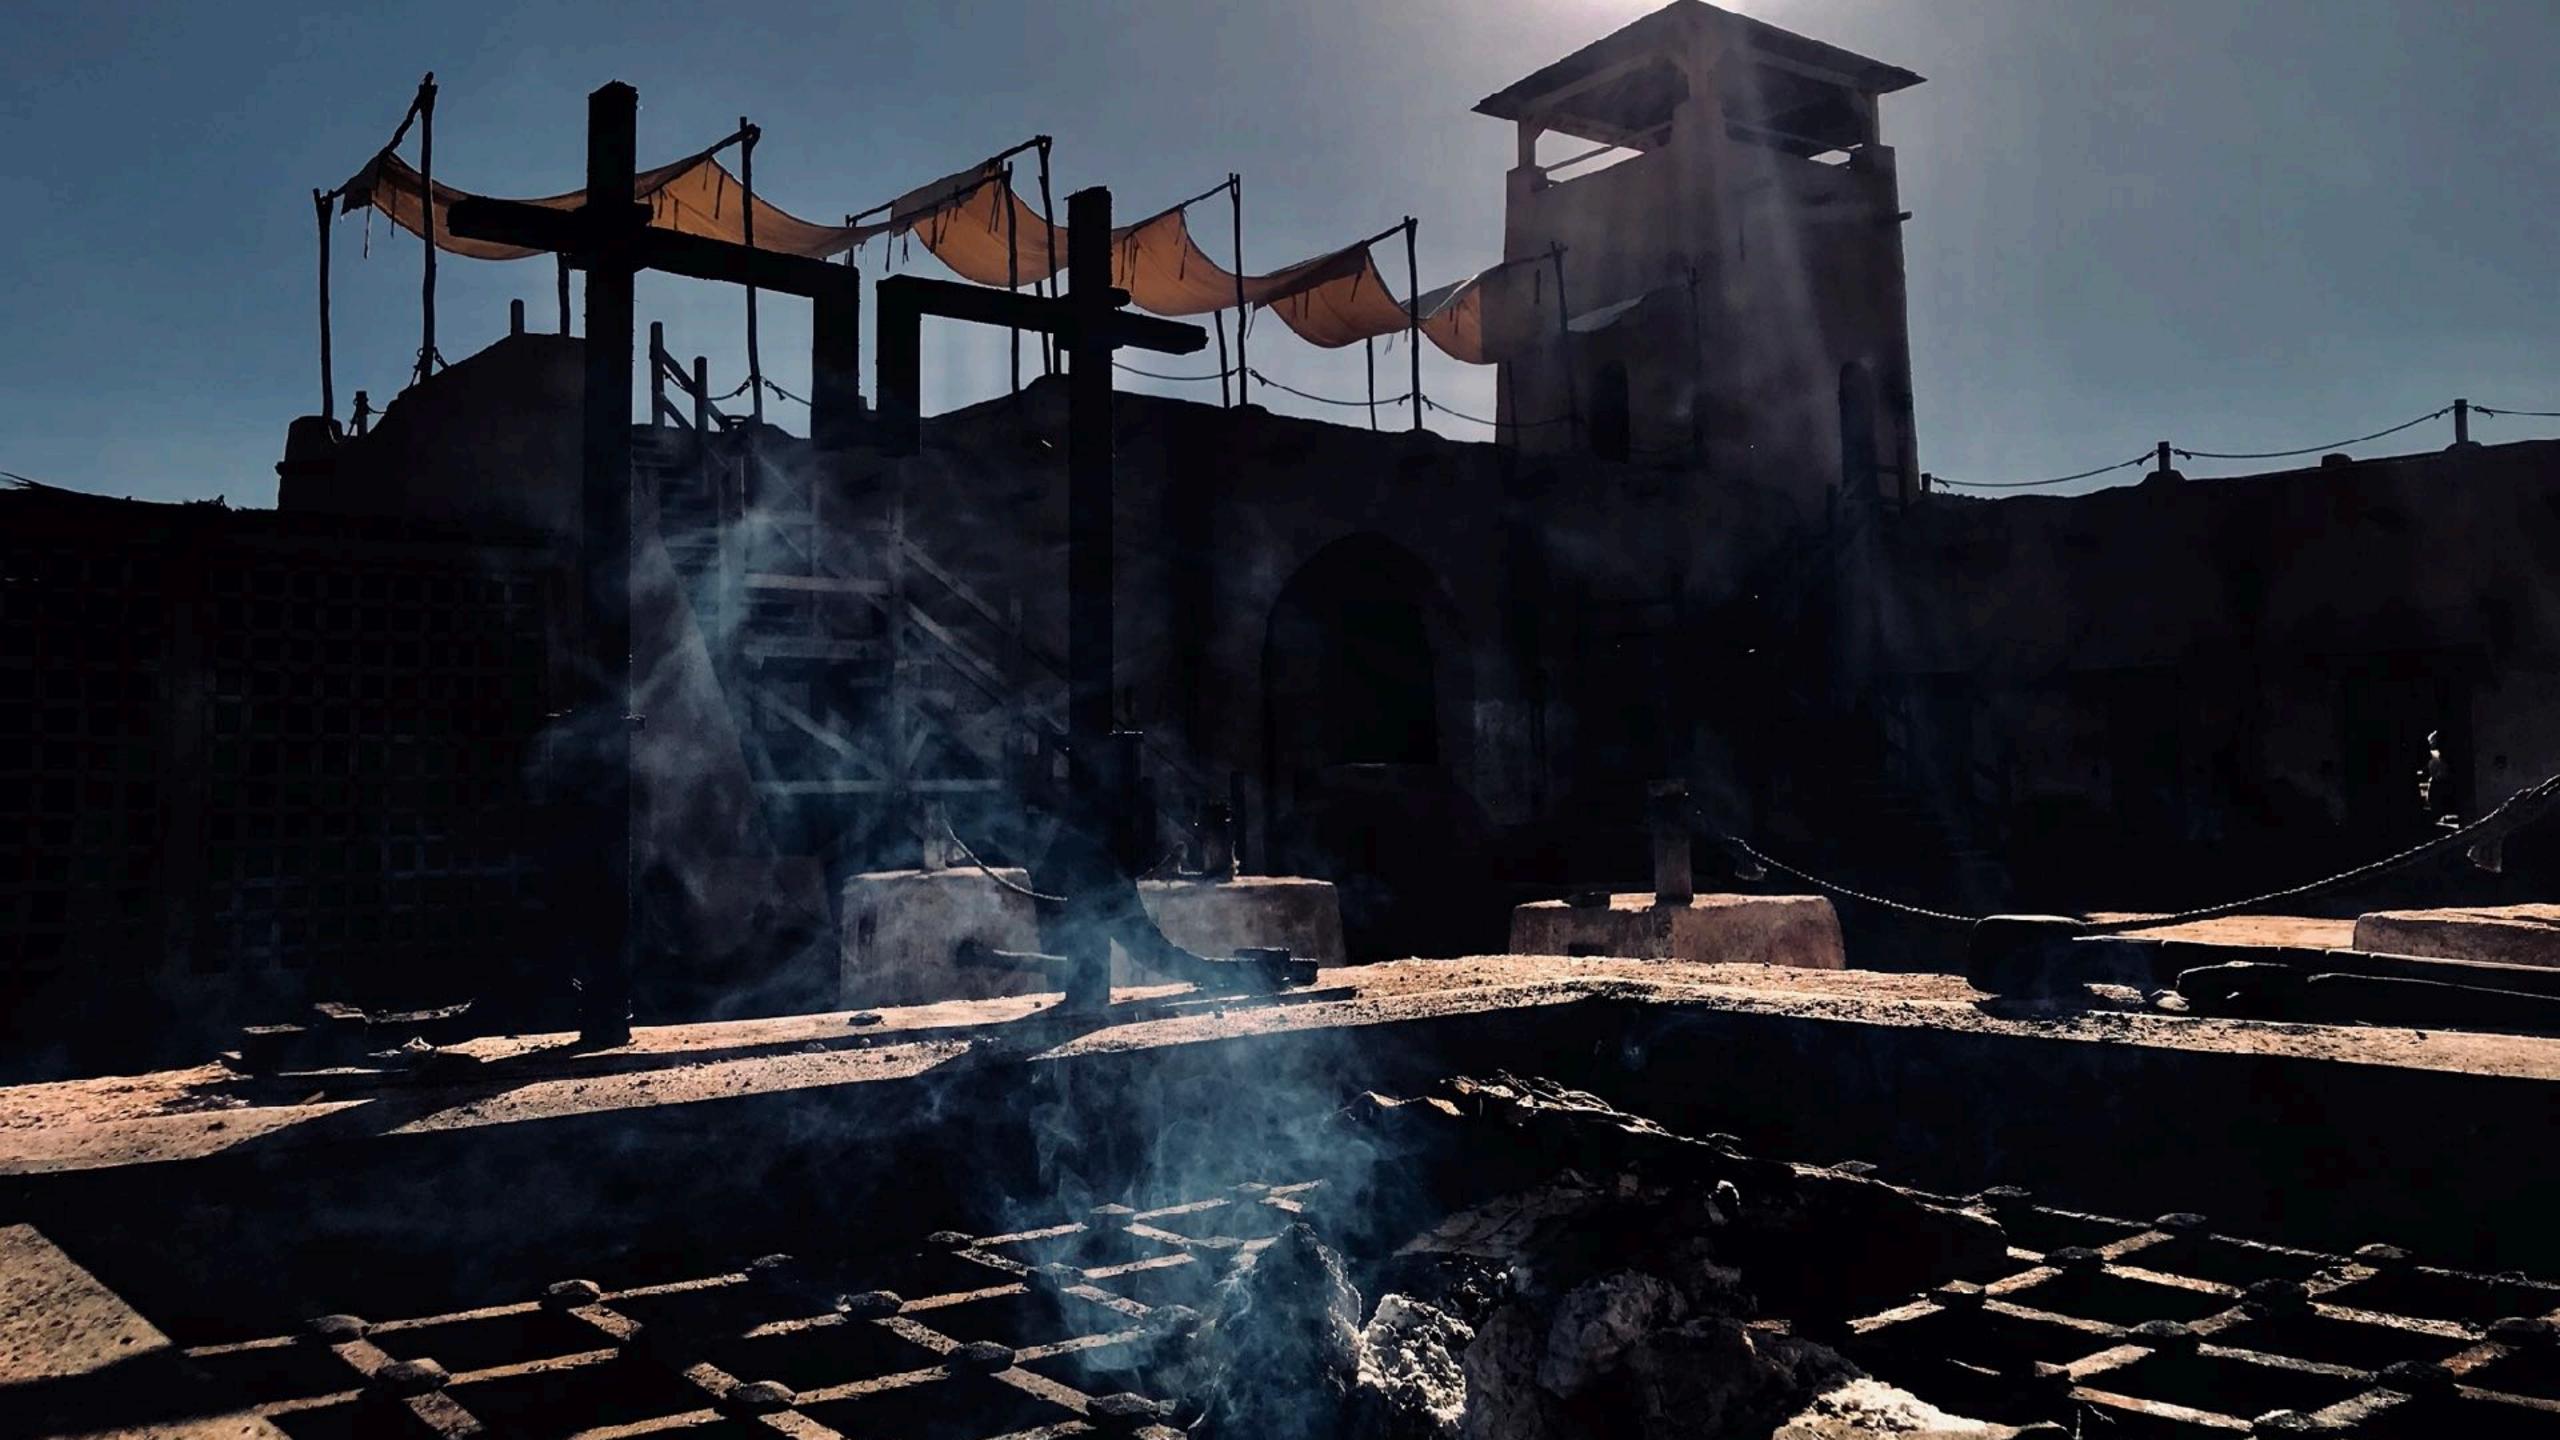

Set in a small town on the edge of a desert, in the first half of the nineteenth century...

WIRE-BOUND METHOD Copper wine LUMMENTARY. SIMPLE. AND IRREGULAR IST GENERATION SHAPE -SUNGLASSES. Neither round now over ZERO design · COTANEL MUS SUN GLASSES .