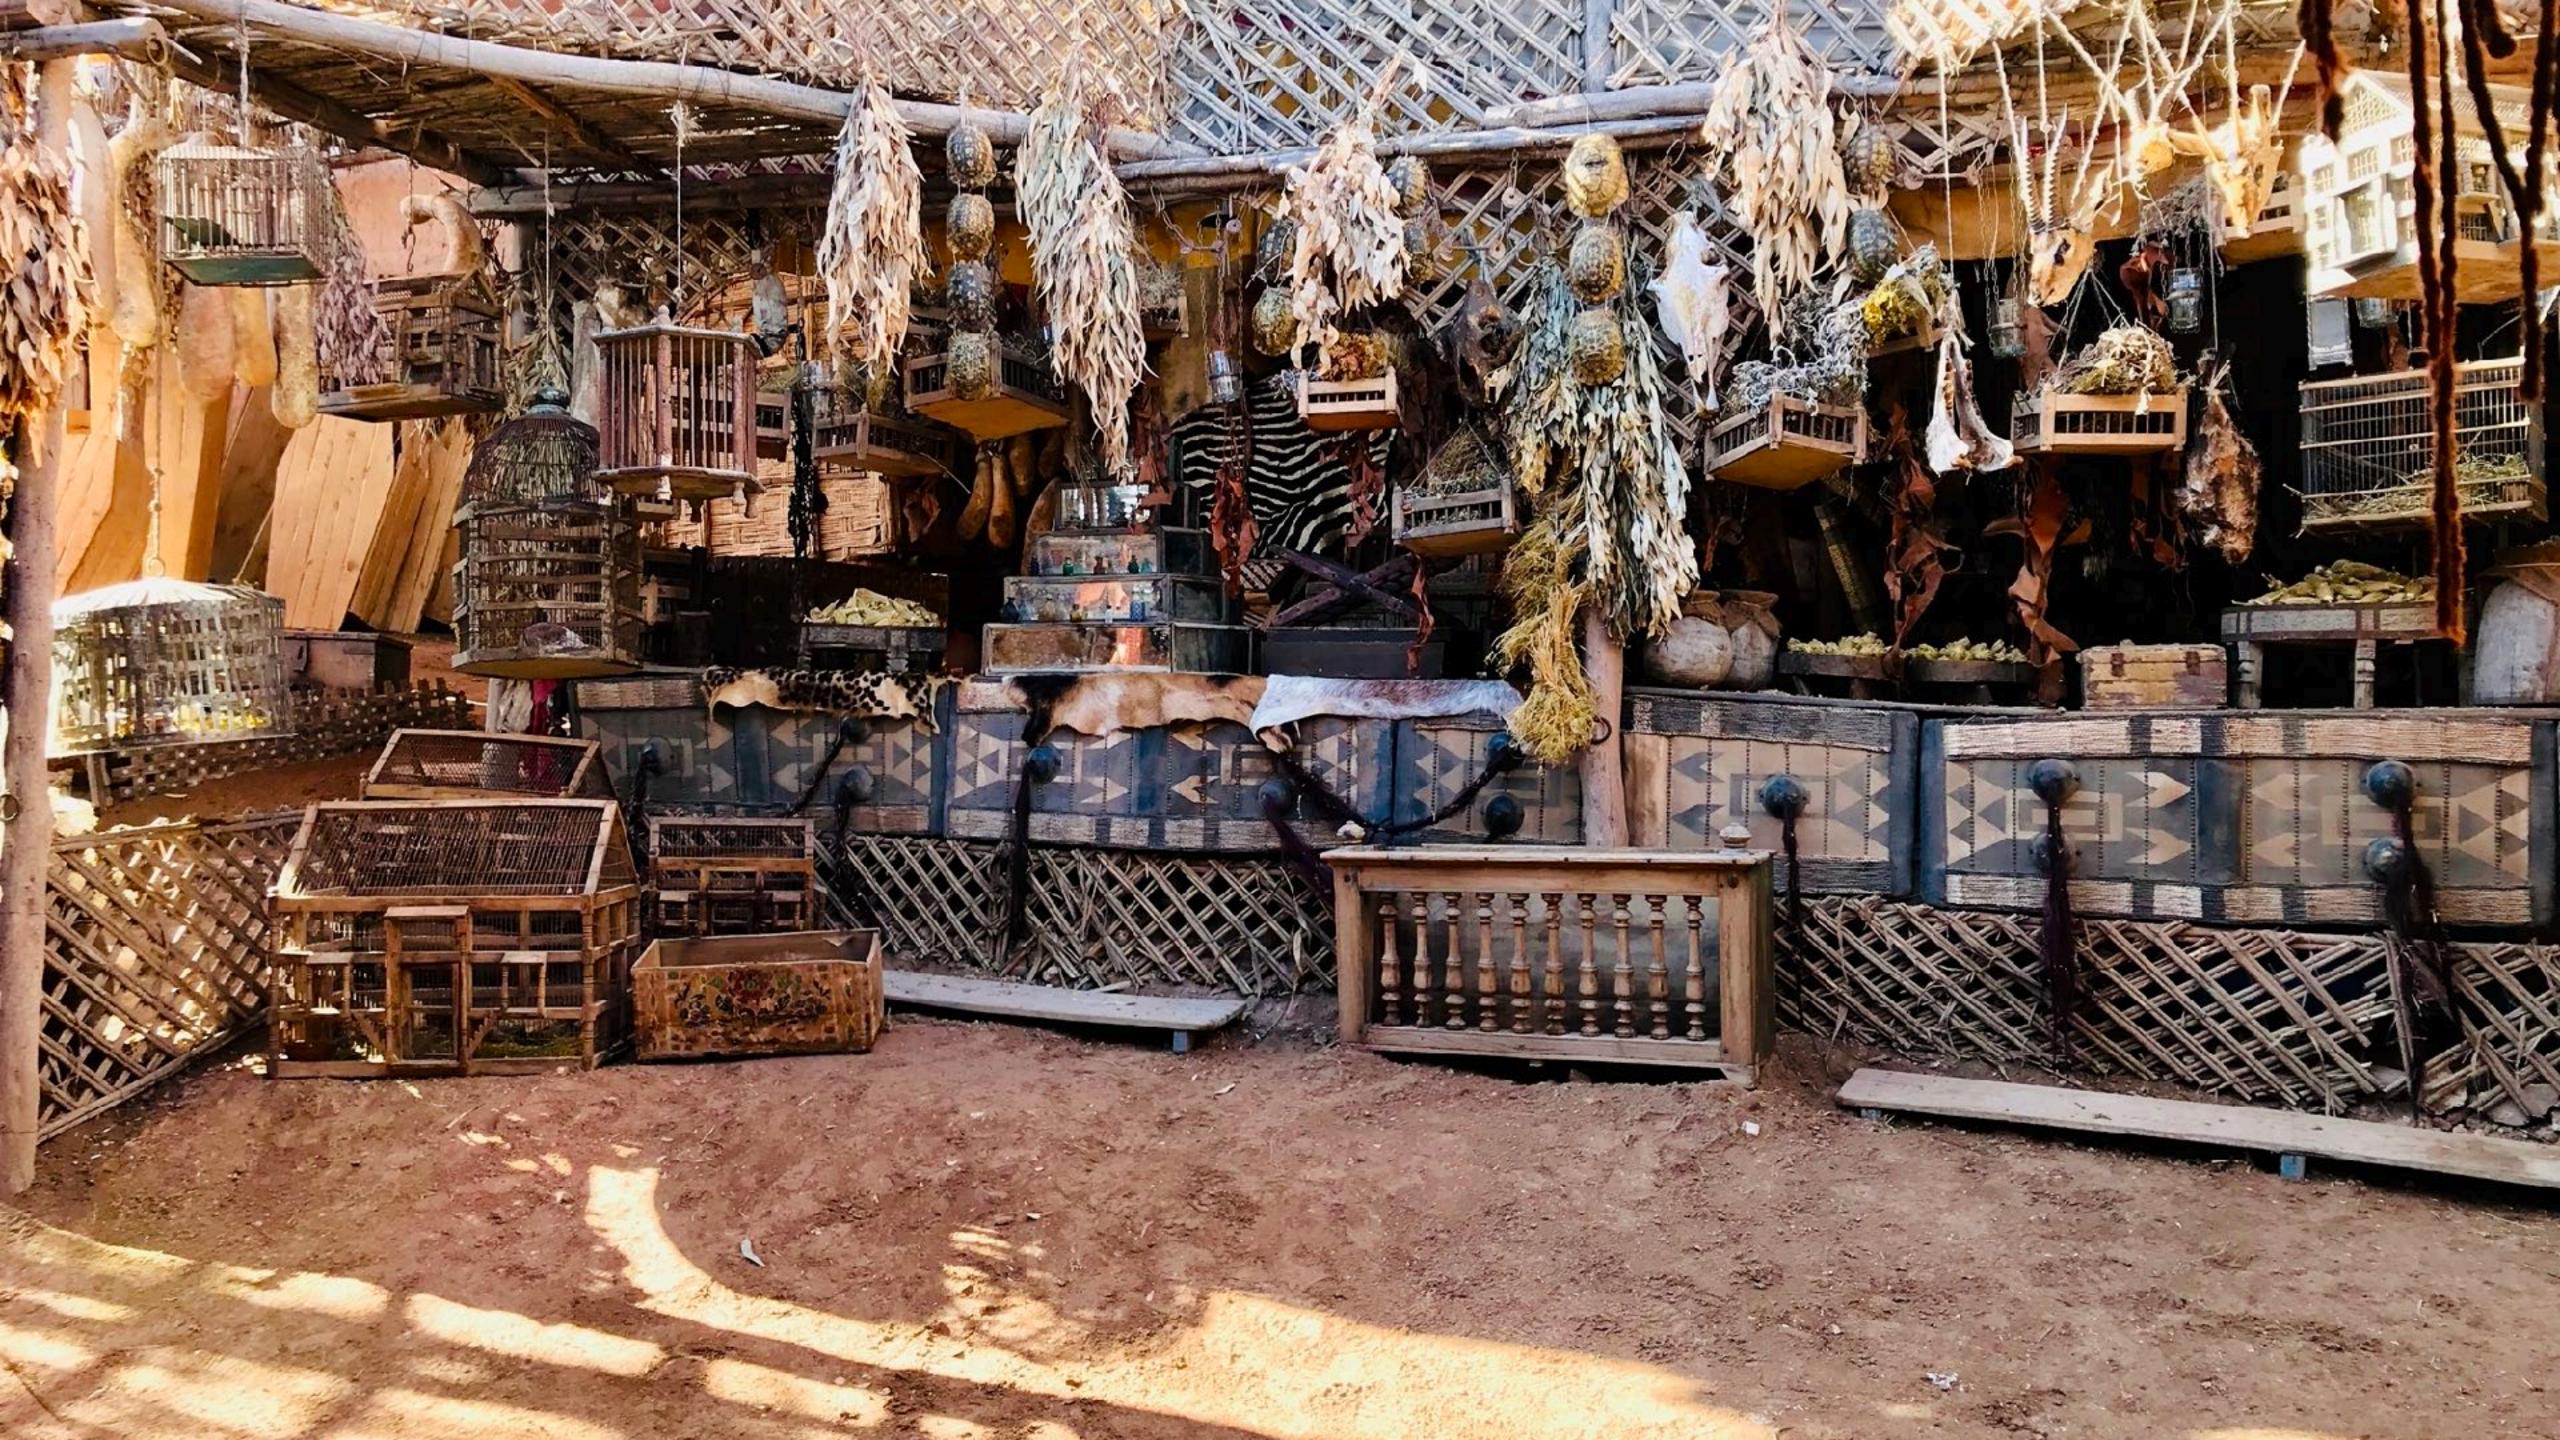

Set in a small town on the edge of a desert, in the first half of the nineteenth century...

WIRE-BOUND METHOD Copper wine LUMMENTARY. SIMPLE. AND IRREGULAR IST GENERATION SHAPE -SUNGLASSES. Neither round now over ZERO design · COTANEL MUS SUN GLASSES .