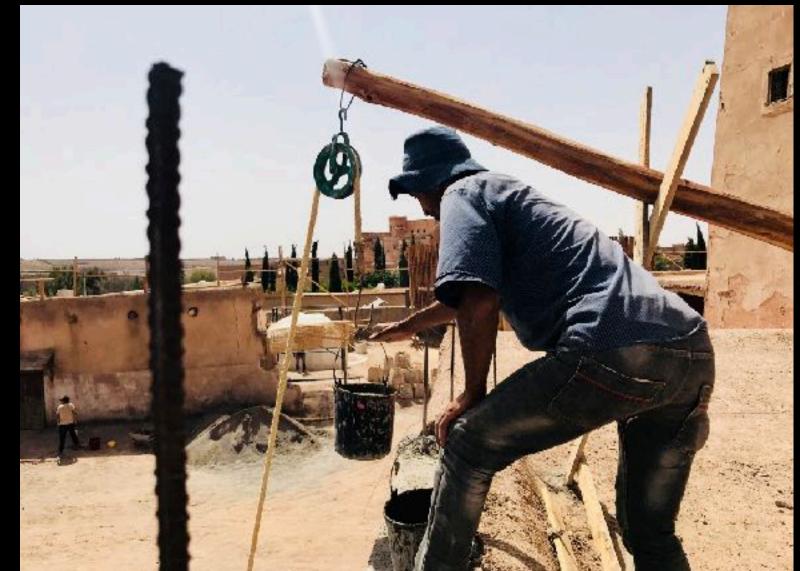

Set in a small town on the edge of a desert, in the first half of the nineteenth century...









































































































































































































WIRE-BOUND METHOD Copper wine LUMMENTARY. SIMPLE. AND IRREGULAR IST GENERATION SHAPE -SUNGLASSES. Neither round now over ZERO design · COTANEL MUS SUN GLASSES .

## Presentation including all photographs by Crispian Sallis

 My very grateful thanks in particular to: Michael Fitzgerald, Ciro Guerra, J.M.Coetzee, Domenico Sica, Amin Rharda, Hassan Ourti, James Grimes, Julian Philipps, Tony Galindo, Domenico Reordino, Zak Alaoui, Ali Souktani, Sunil Lalji, Mradul Lalji, Annick Biltresse and Brian Cook. What an adventure it was!