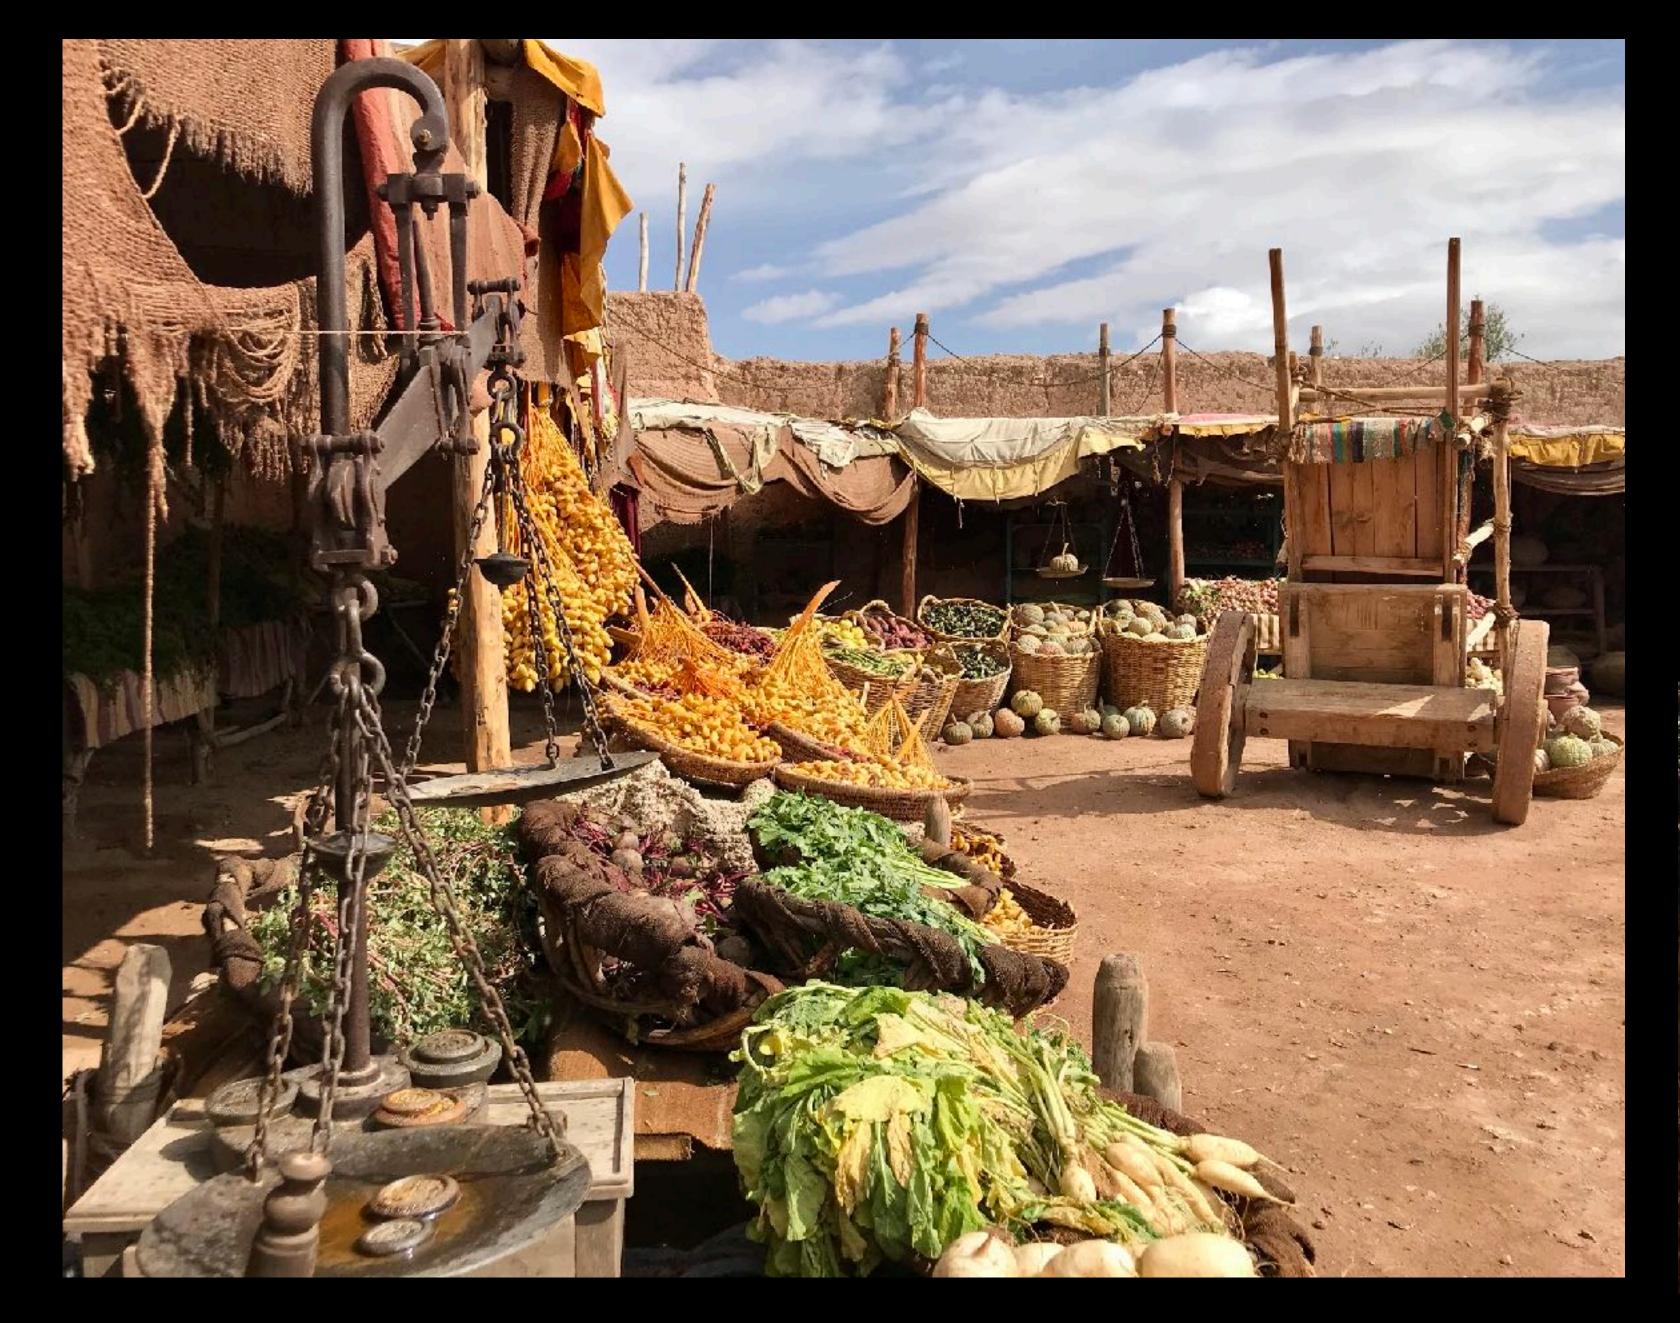

Set in a small town on the edge of a desert, in the first half of the nineteenth century...

WIRE-BOUND METHOD Copper wine LUMMENTARY. SIMPLE. AND IRREGULAR IST GENERATION SHAPE -SUNGLASSES. Neither round now over ZERO design · COTANEL MUS SUN GLASSES .