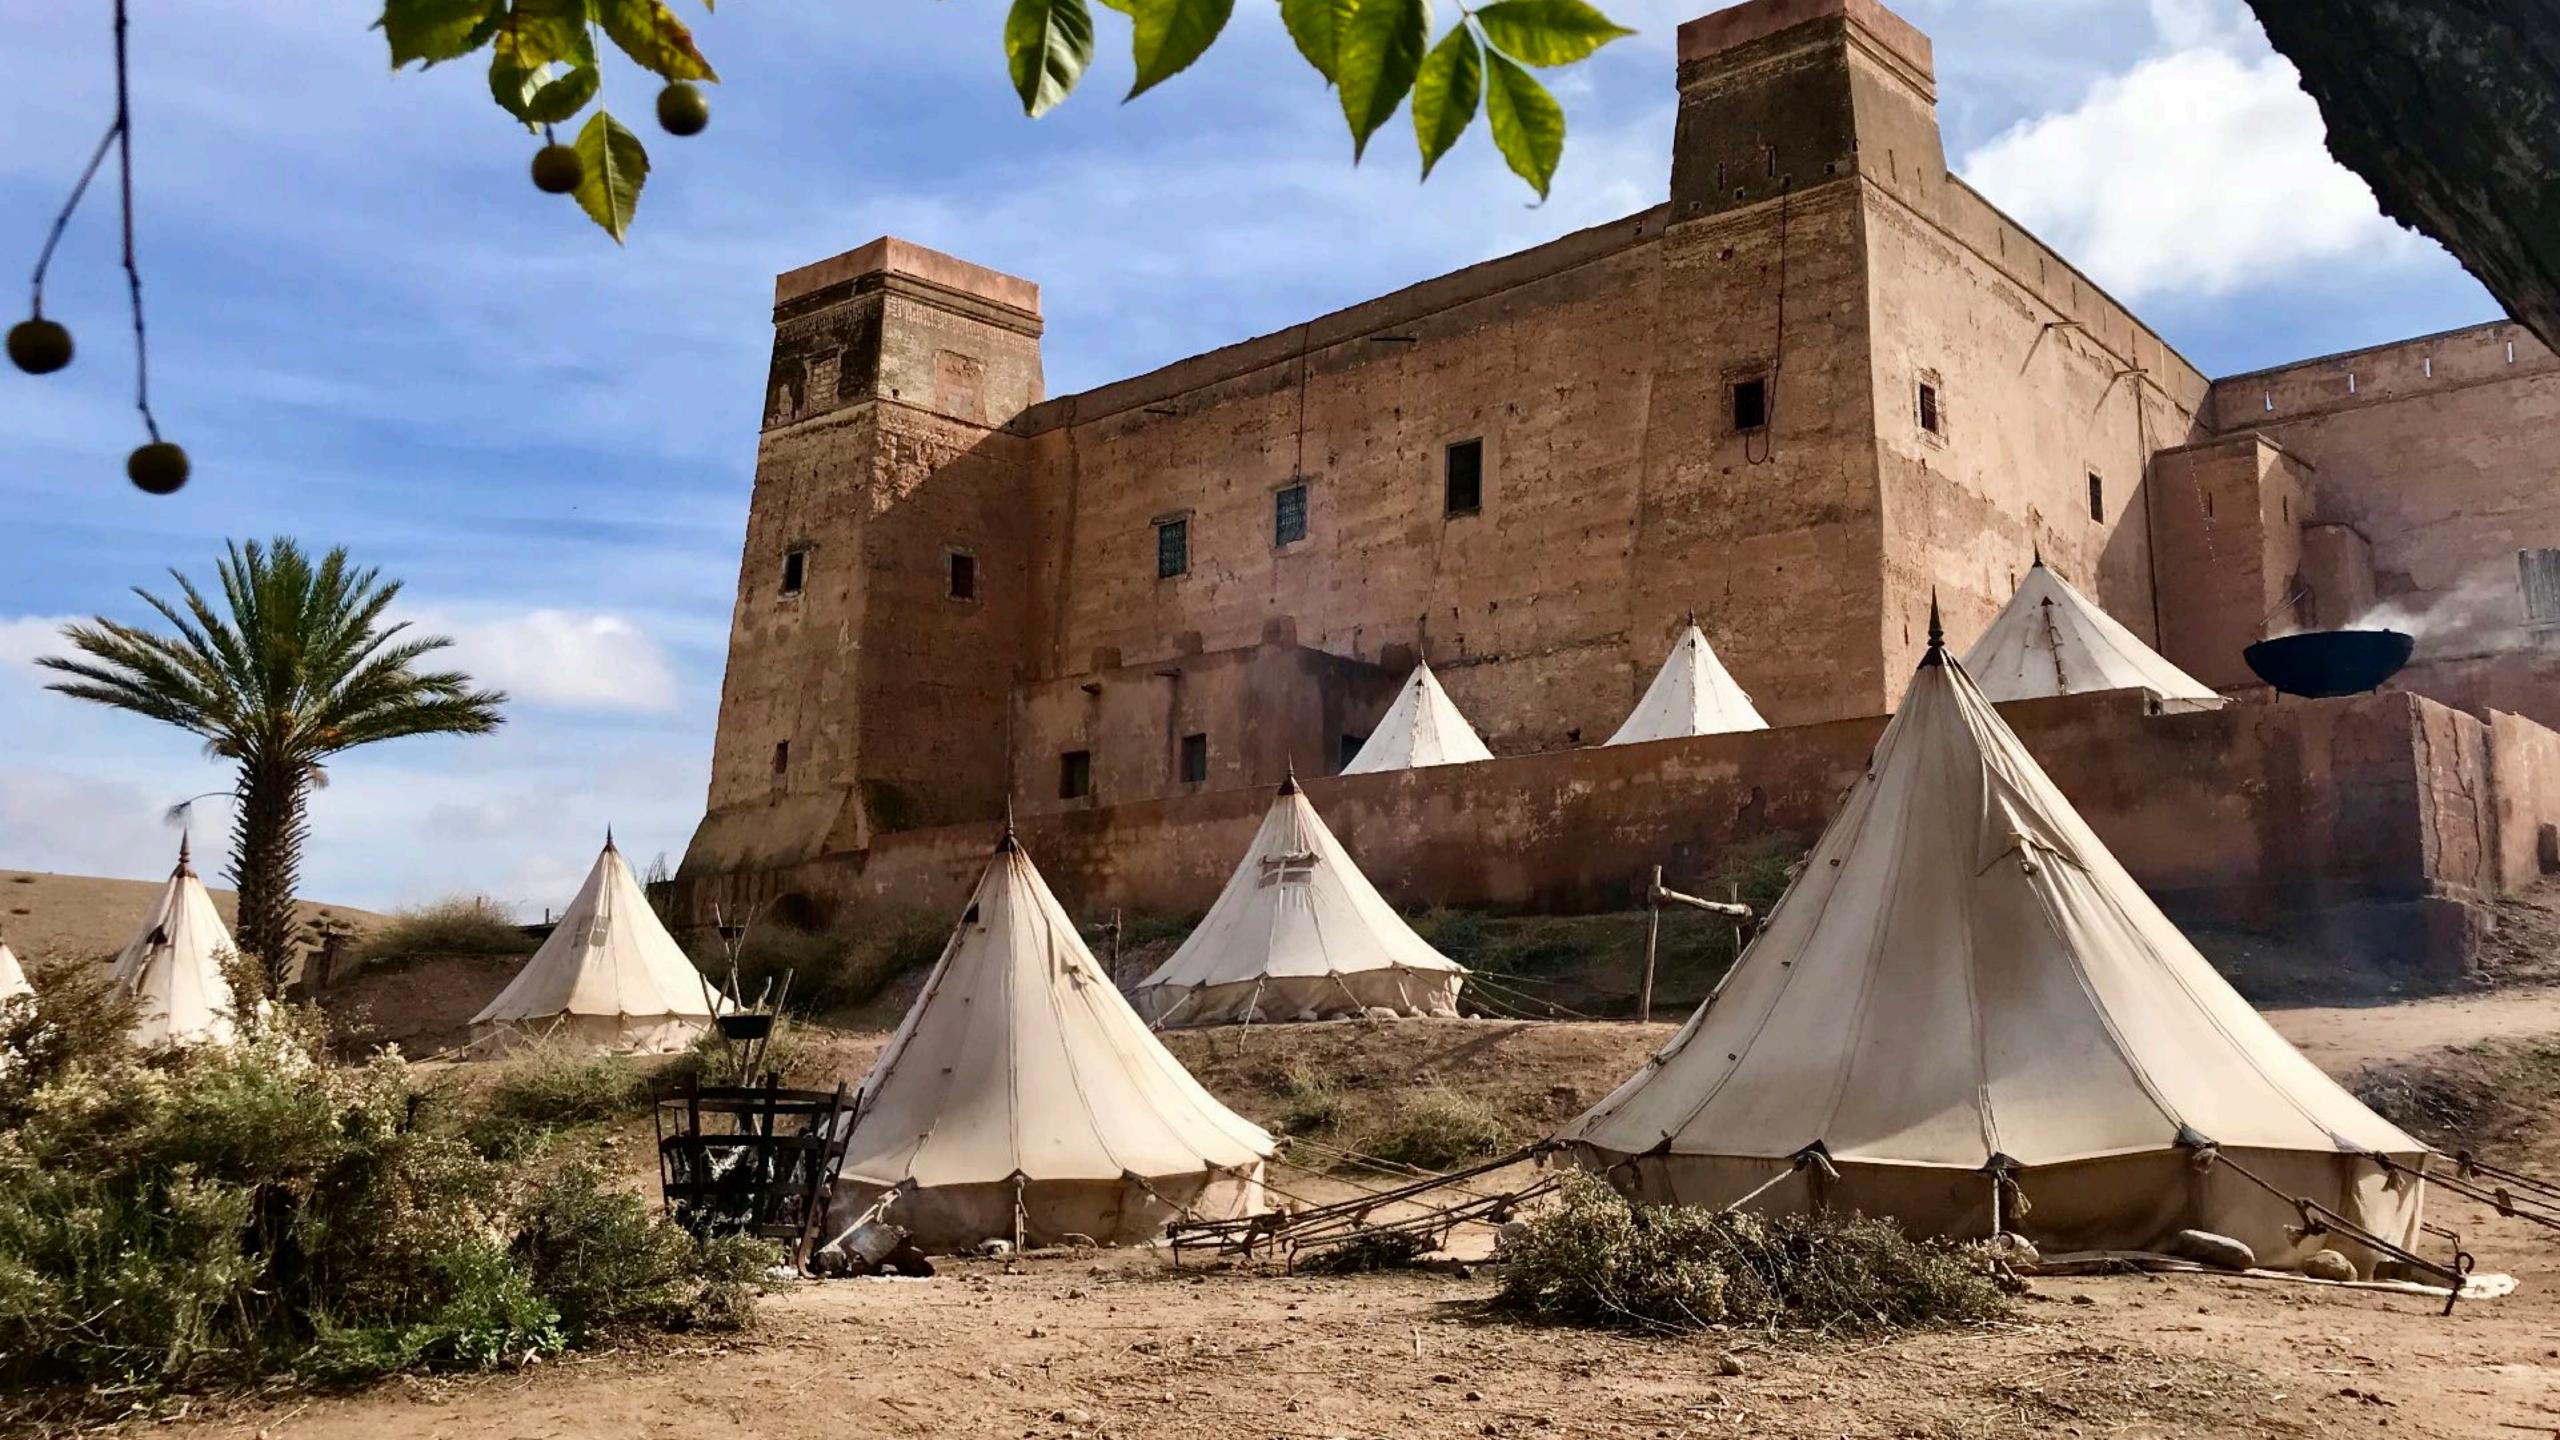

Set in a small town on the edge of a desert, in the first half of the nineteenth century...

WIRE-BOUND METHOD Copper wine LUMMENTARY. SIMPLE. AND IRREGULAR IST GENERATION SHAPE -SUNGLASSES. Neither round now over ZERO design · COTANEL MUS SUN GLASSES .