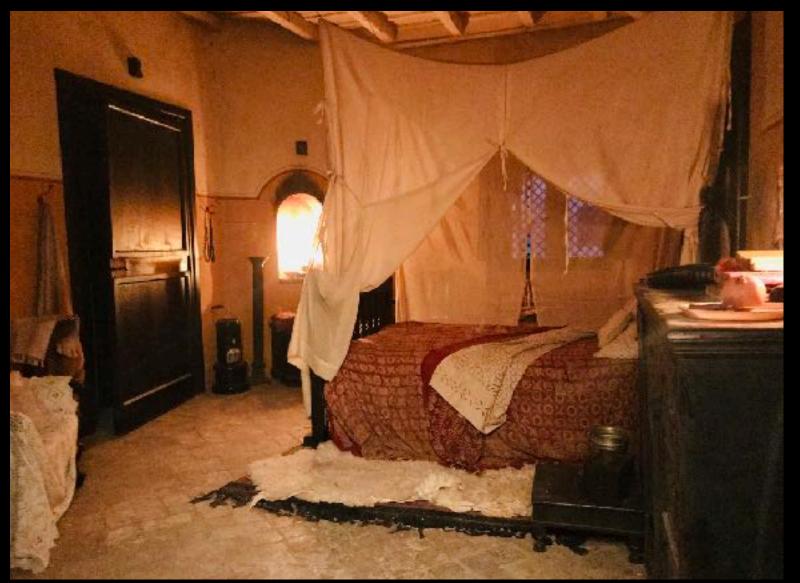

Set in a small town on the edge of a desert, in the first half of the nineteenth century...

WIRE-BOUND METHOD Copper wine LUMMENTARY. SIMPLE. AND IRREGULAR IST GENERATION SHAPE -SUNGLASSES. Neither round now over ZERO design · COTANEL MUS SUN GLASSES .