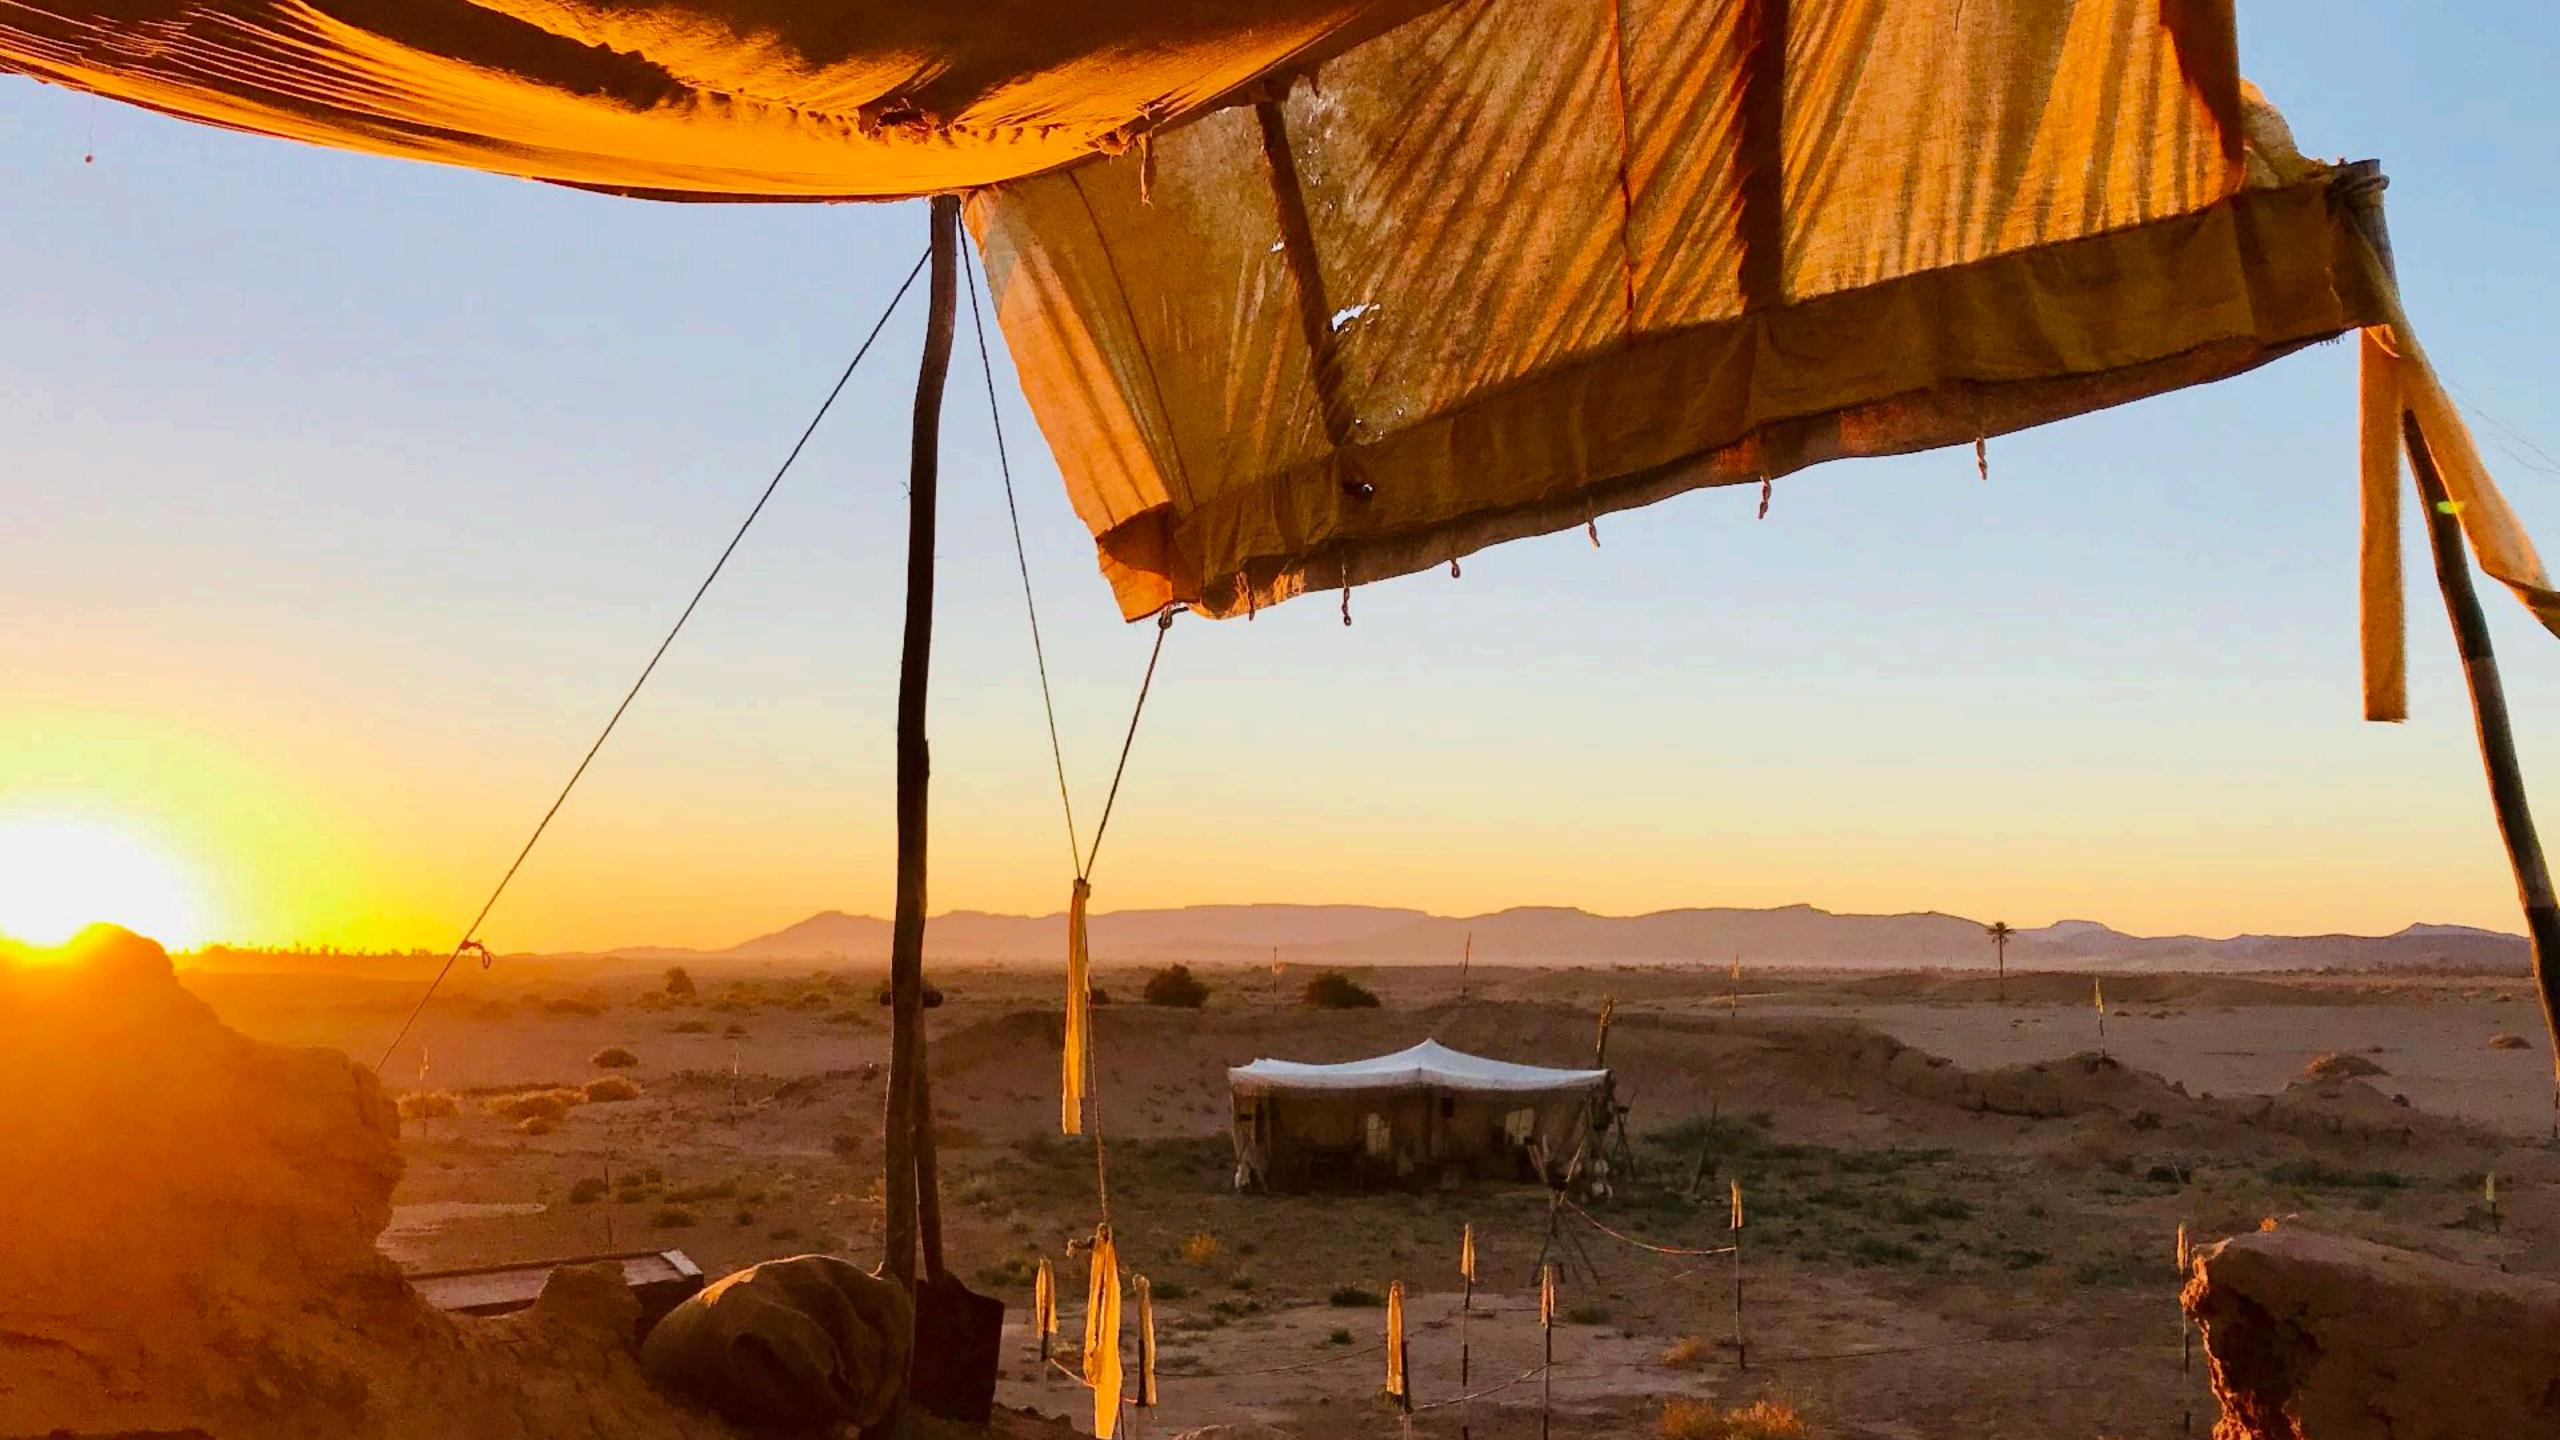

Set in a small town on the edge of a desert, in the first half of the nineteenth century...

WIRE-BOUND METHOD Copper wine LUMMENTARY. SIMPLE. AND IRREGULAR IST GENERATION SHAPE -SUNGLASSES. Neither round now over ZERO design · COTANEL MUS SUN GLASSES .