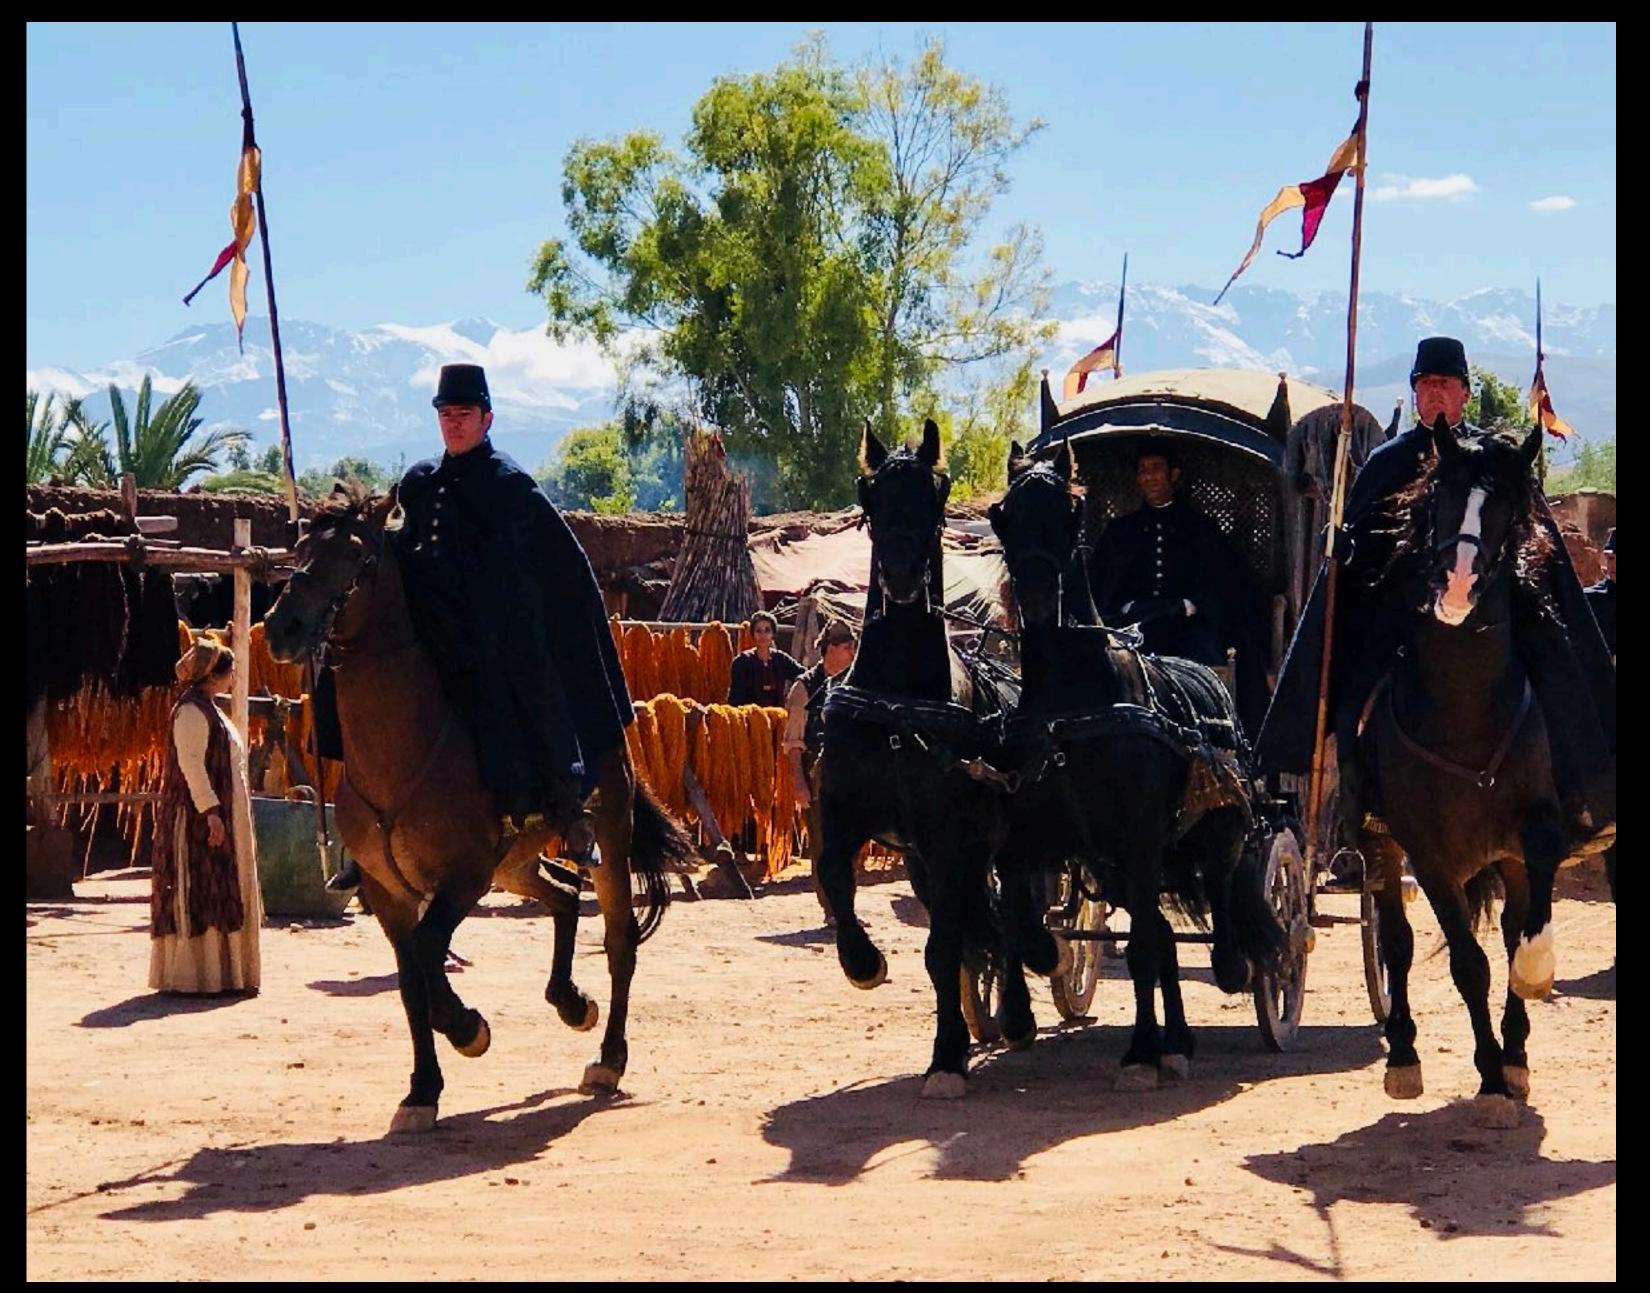

Set in a small town on the edge of a desert, in the first half of the nineteenth century...

WIRE-BOUND METHOD Copper wine LUMMENTARY. SIMPLE. AND IRREGULAR IST GENERATION SHAPE -SUNGLASSES. Neither round now over ZERO design · COTANEL MUS SUN GLASSES .