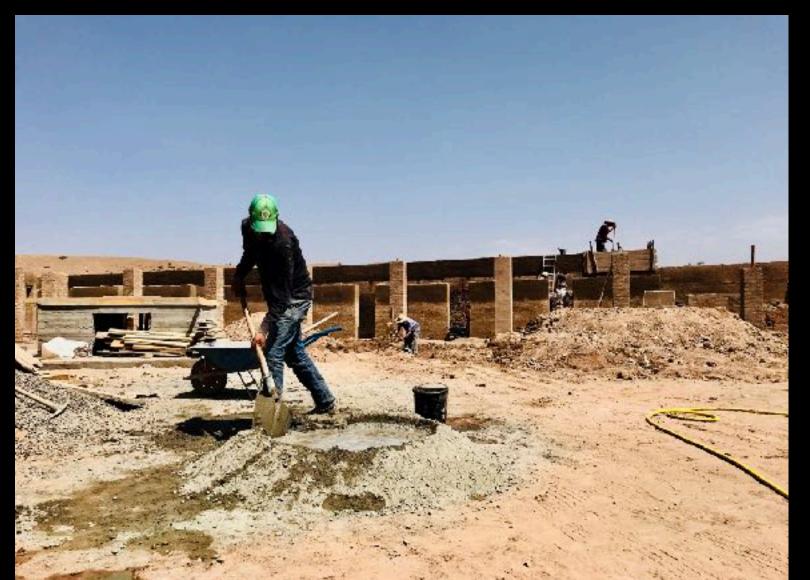

Set in a small town on the edge of a desert, in the first half of the nineteenth century...

WIRE-BOUND METHOD Copper wine LUMMENTARY. SIMPLE. AND IRREGULAR IST GENERATION SHAPE -SUNGLASSES. Neither round now over ZERO design · COTANEL MUS SUN GLASSES .