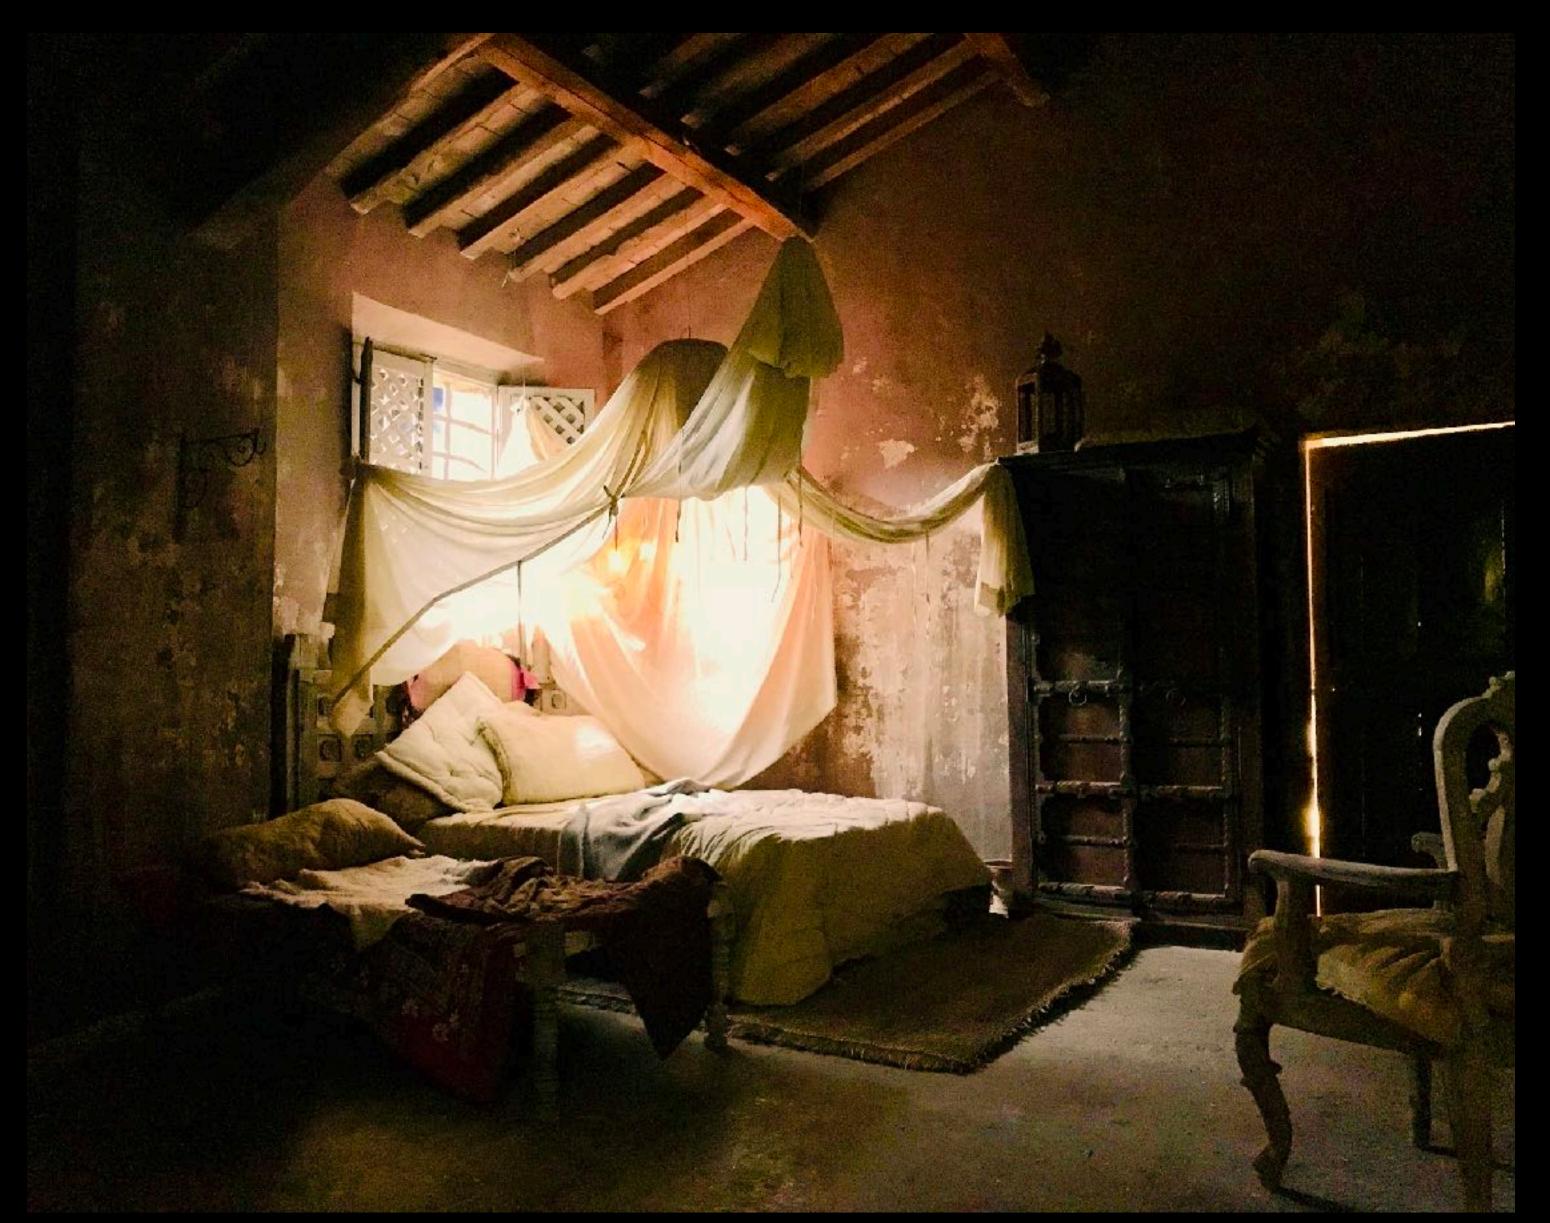

Set in a small town on the edge of a desert, in the first half of the nineteenth century...

WIRE-BOUND METHOD Copper wine LUMMENTARY. SIMPLE. AND IRREGULAR IST GENERATION SHAPE -SUNGLASSES. Neither round now over ZERO design · COTANEL MUS SUN GLASSES .