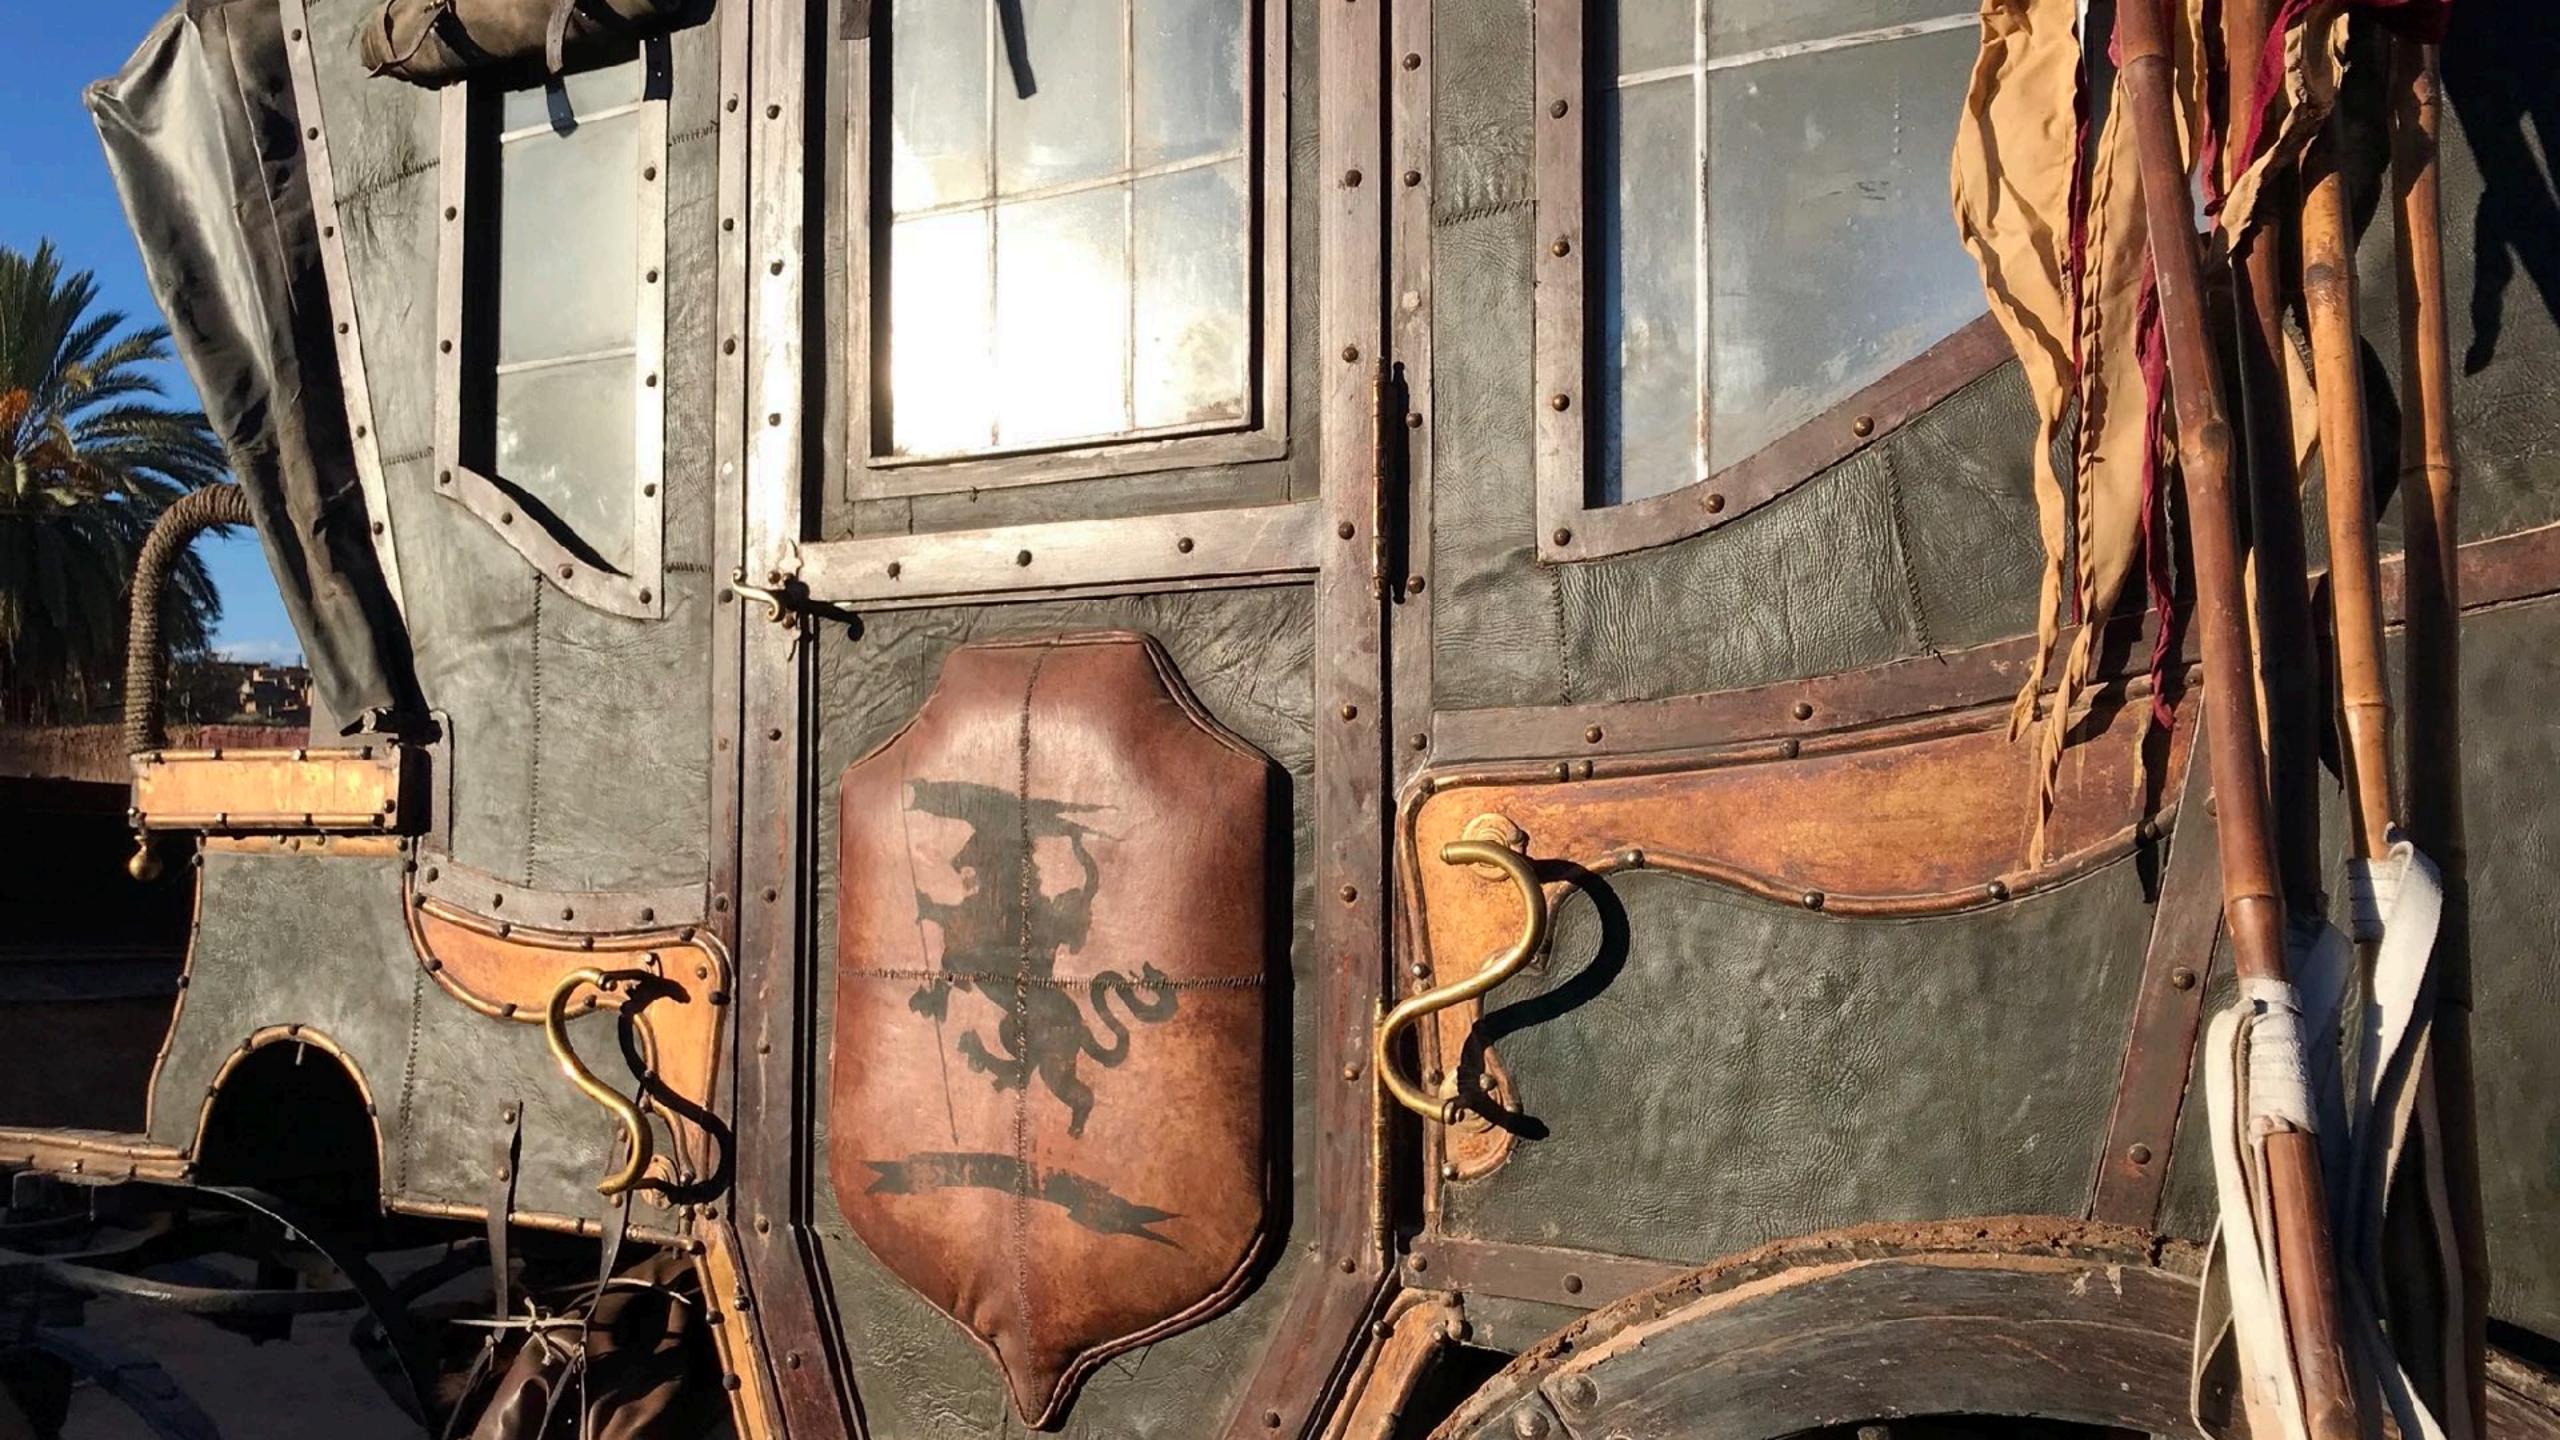

Set in a small town on the edge of a desert, in the first half of the nineteenth century...

WIRE-BOUND METHOD Copper wine LUMMENTARY. SIMPLE. AND IRREGULAR IST GENERATION SHAPE -SUNGLASSES. Neither round now over ZERO design · COTANEL MUS SUN GLASSES .