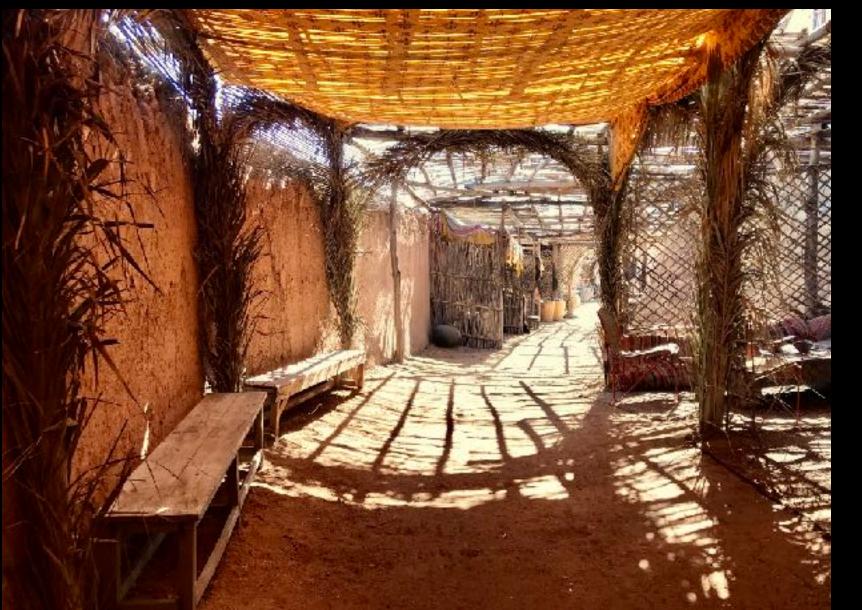

Set in a small town on the edge of a desert, in the first half of the nineteenth century...

WIRE-BOUND METHOD Copper wine LUMMENTARY. SIMPLE. AND IRREGULAR IST GENERATION SHAPE -SUNGLASSES. Neither round now over ZERO design · COTANEL MUS SUN GLASSES .