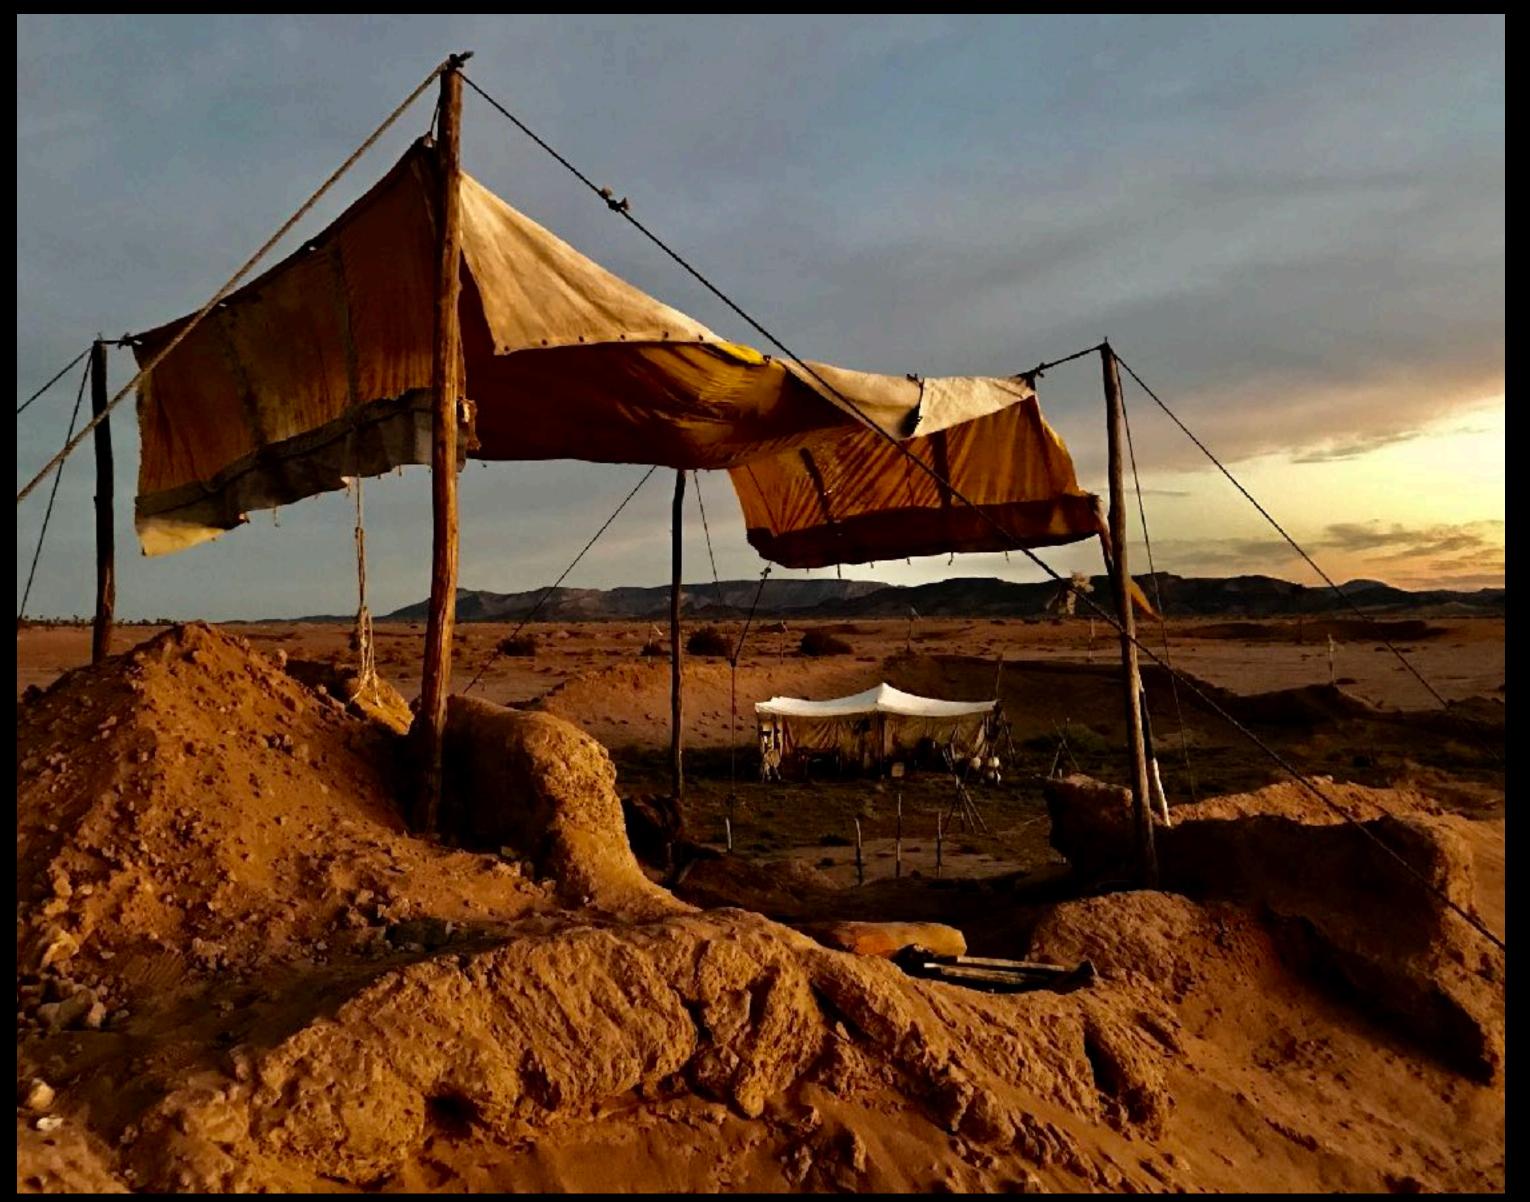

Set in a small town on the edge of a desert, in the first half of the nineteenth century...

WIRE-BOUND METHOD Copper wine LUMMENTARY. SIMPLE. AND IRREGULAR IST GENERATION SHAPE -SUNGLASSES. Neither round now over ZERO design · COTANEL MUS SUN GLASSES .