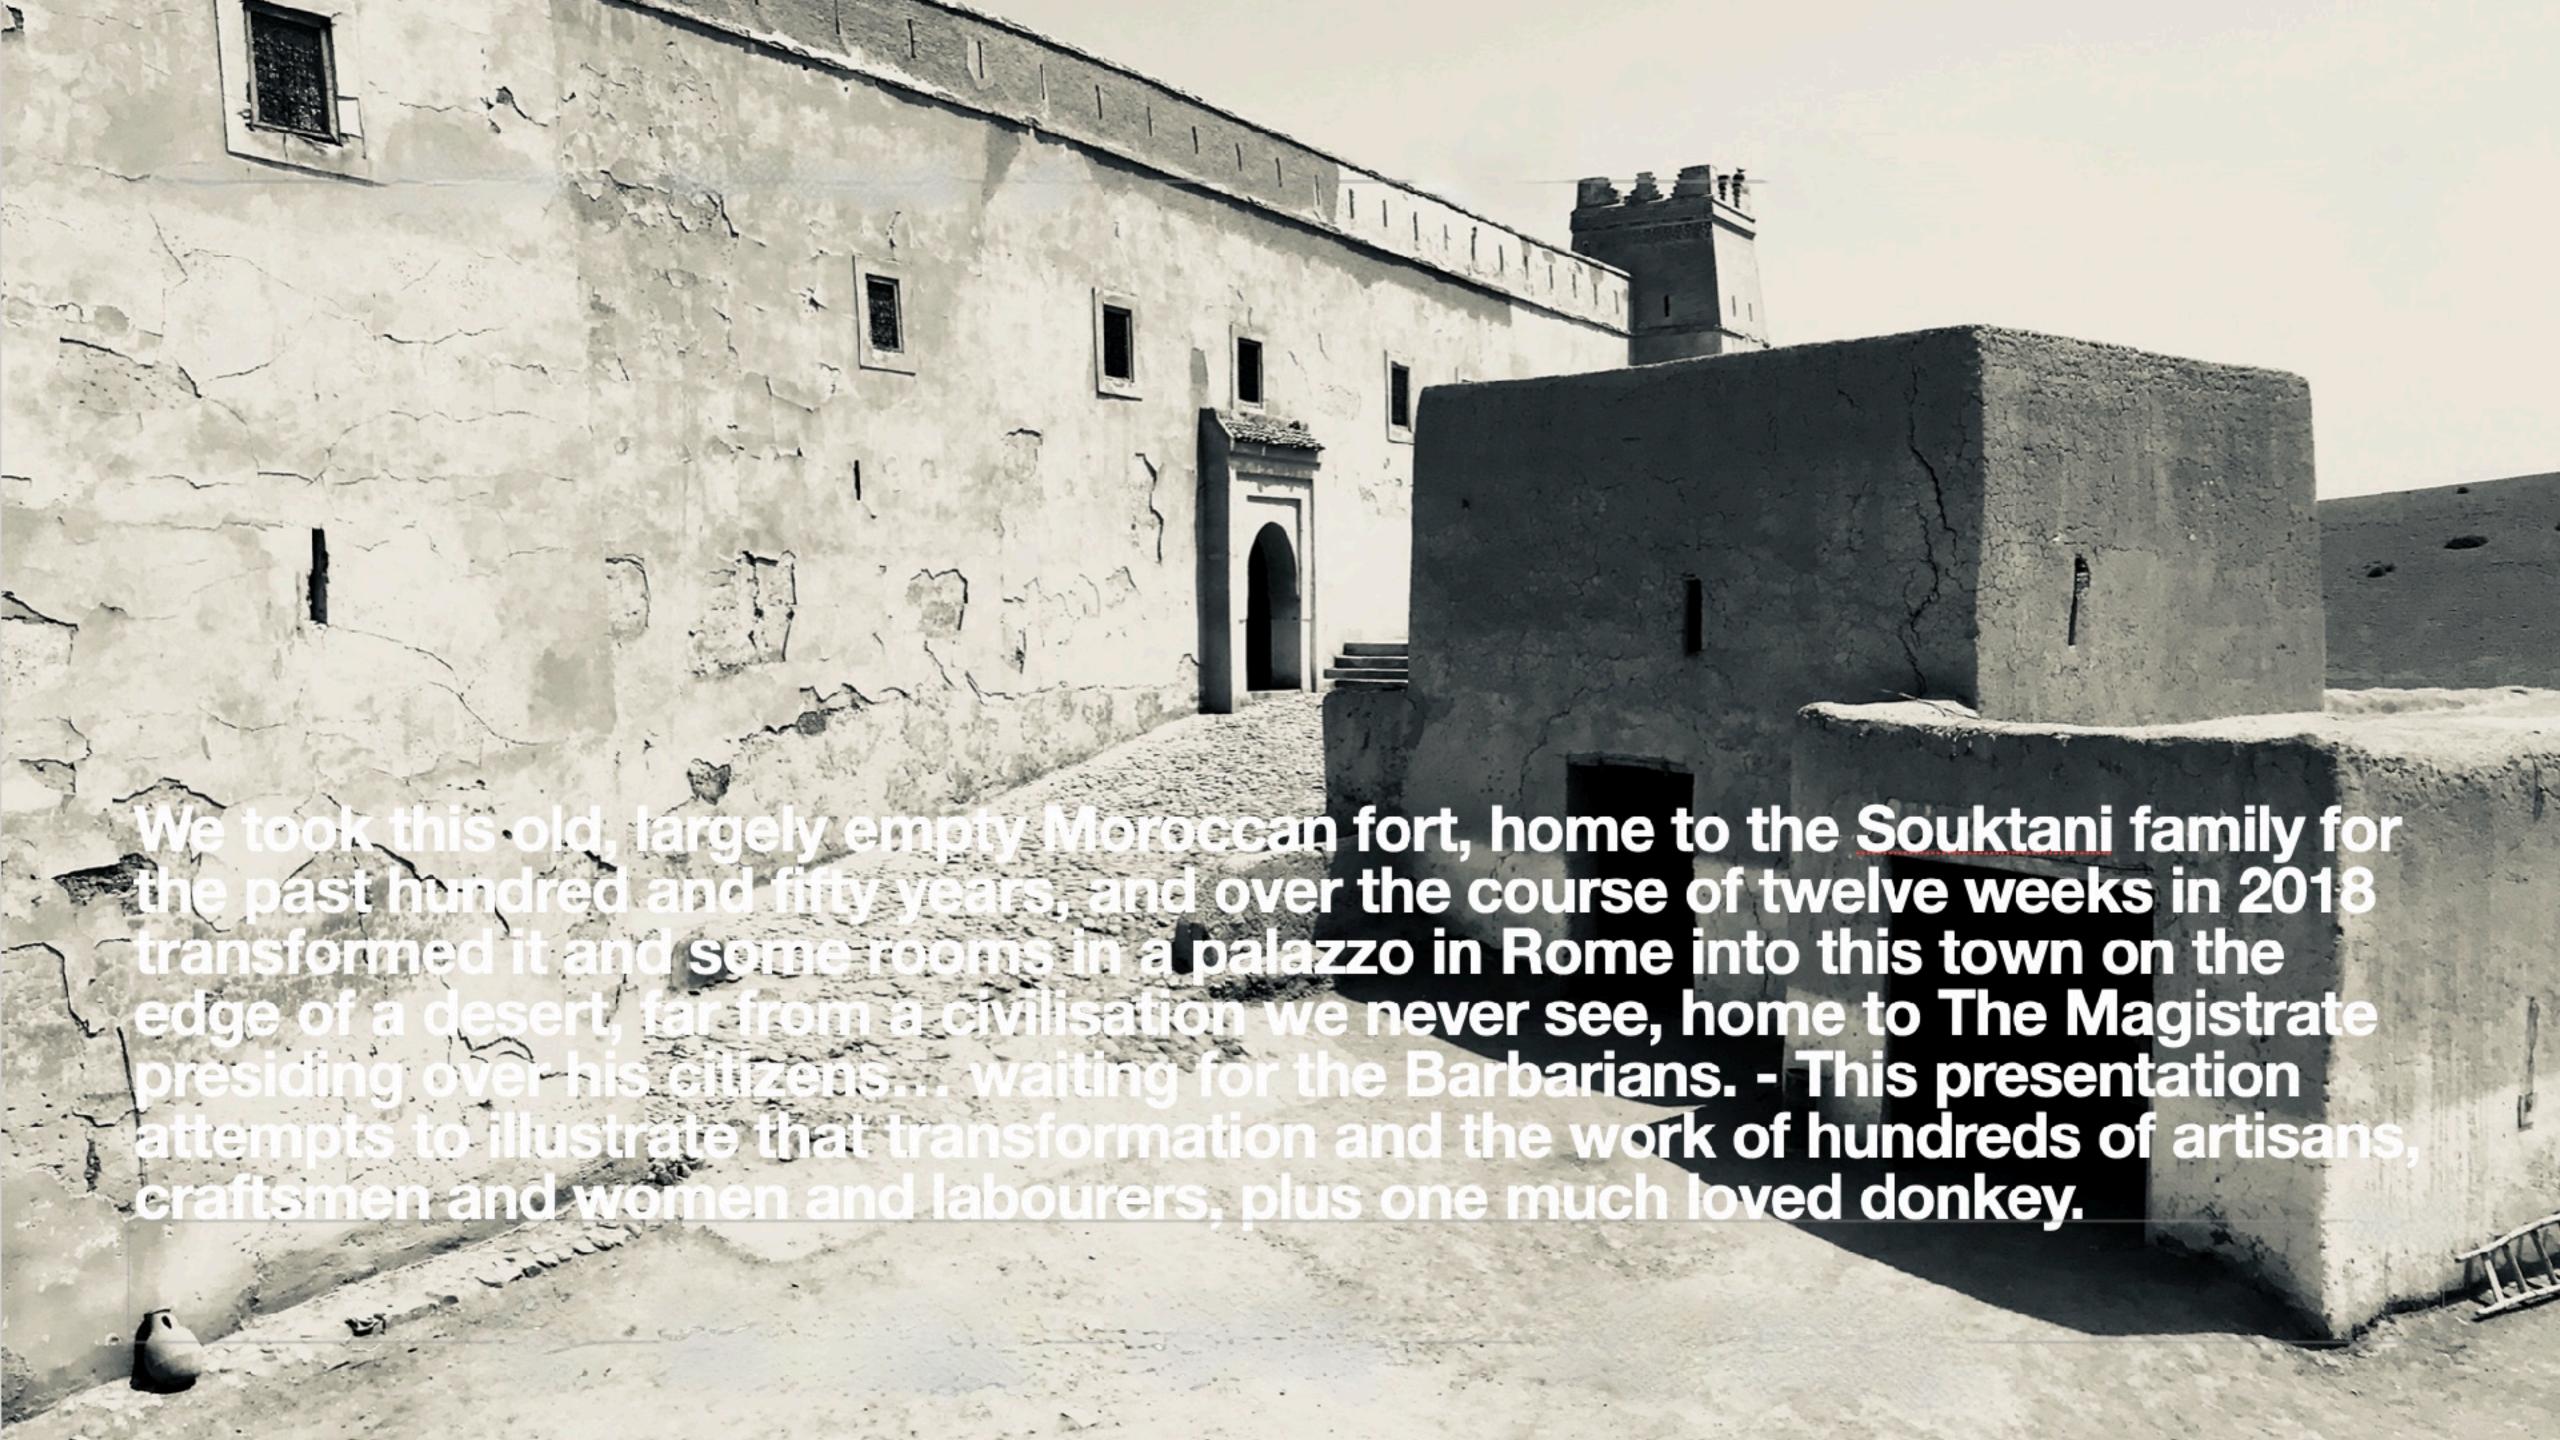

Set in a small town on the edge of a desert, in the first half of the nineteenth century...

WIRE-BOUND METHOD Copper wine LUMMENTARY. SIMPLE. AND IRREGULAR IST GENERATION SHAPE -SUNGLASSES. Neither round now over ZERO design · COTANEL MUS SUN GLASSES .