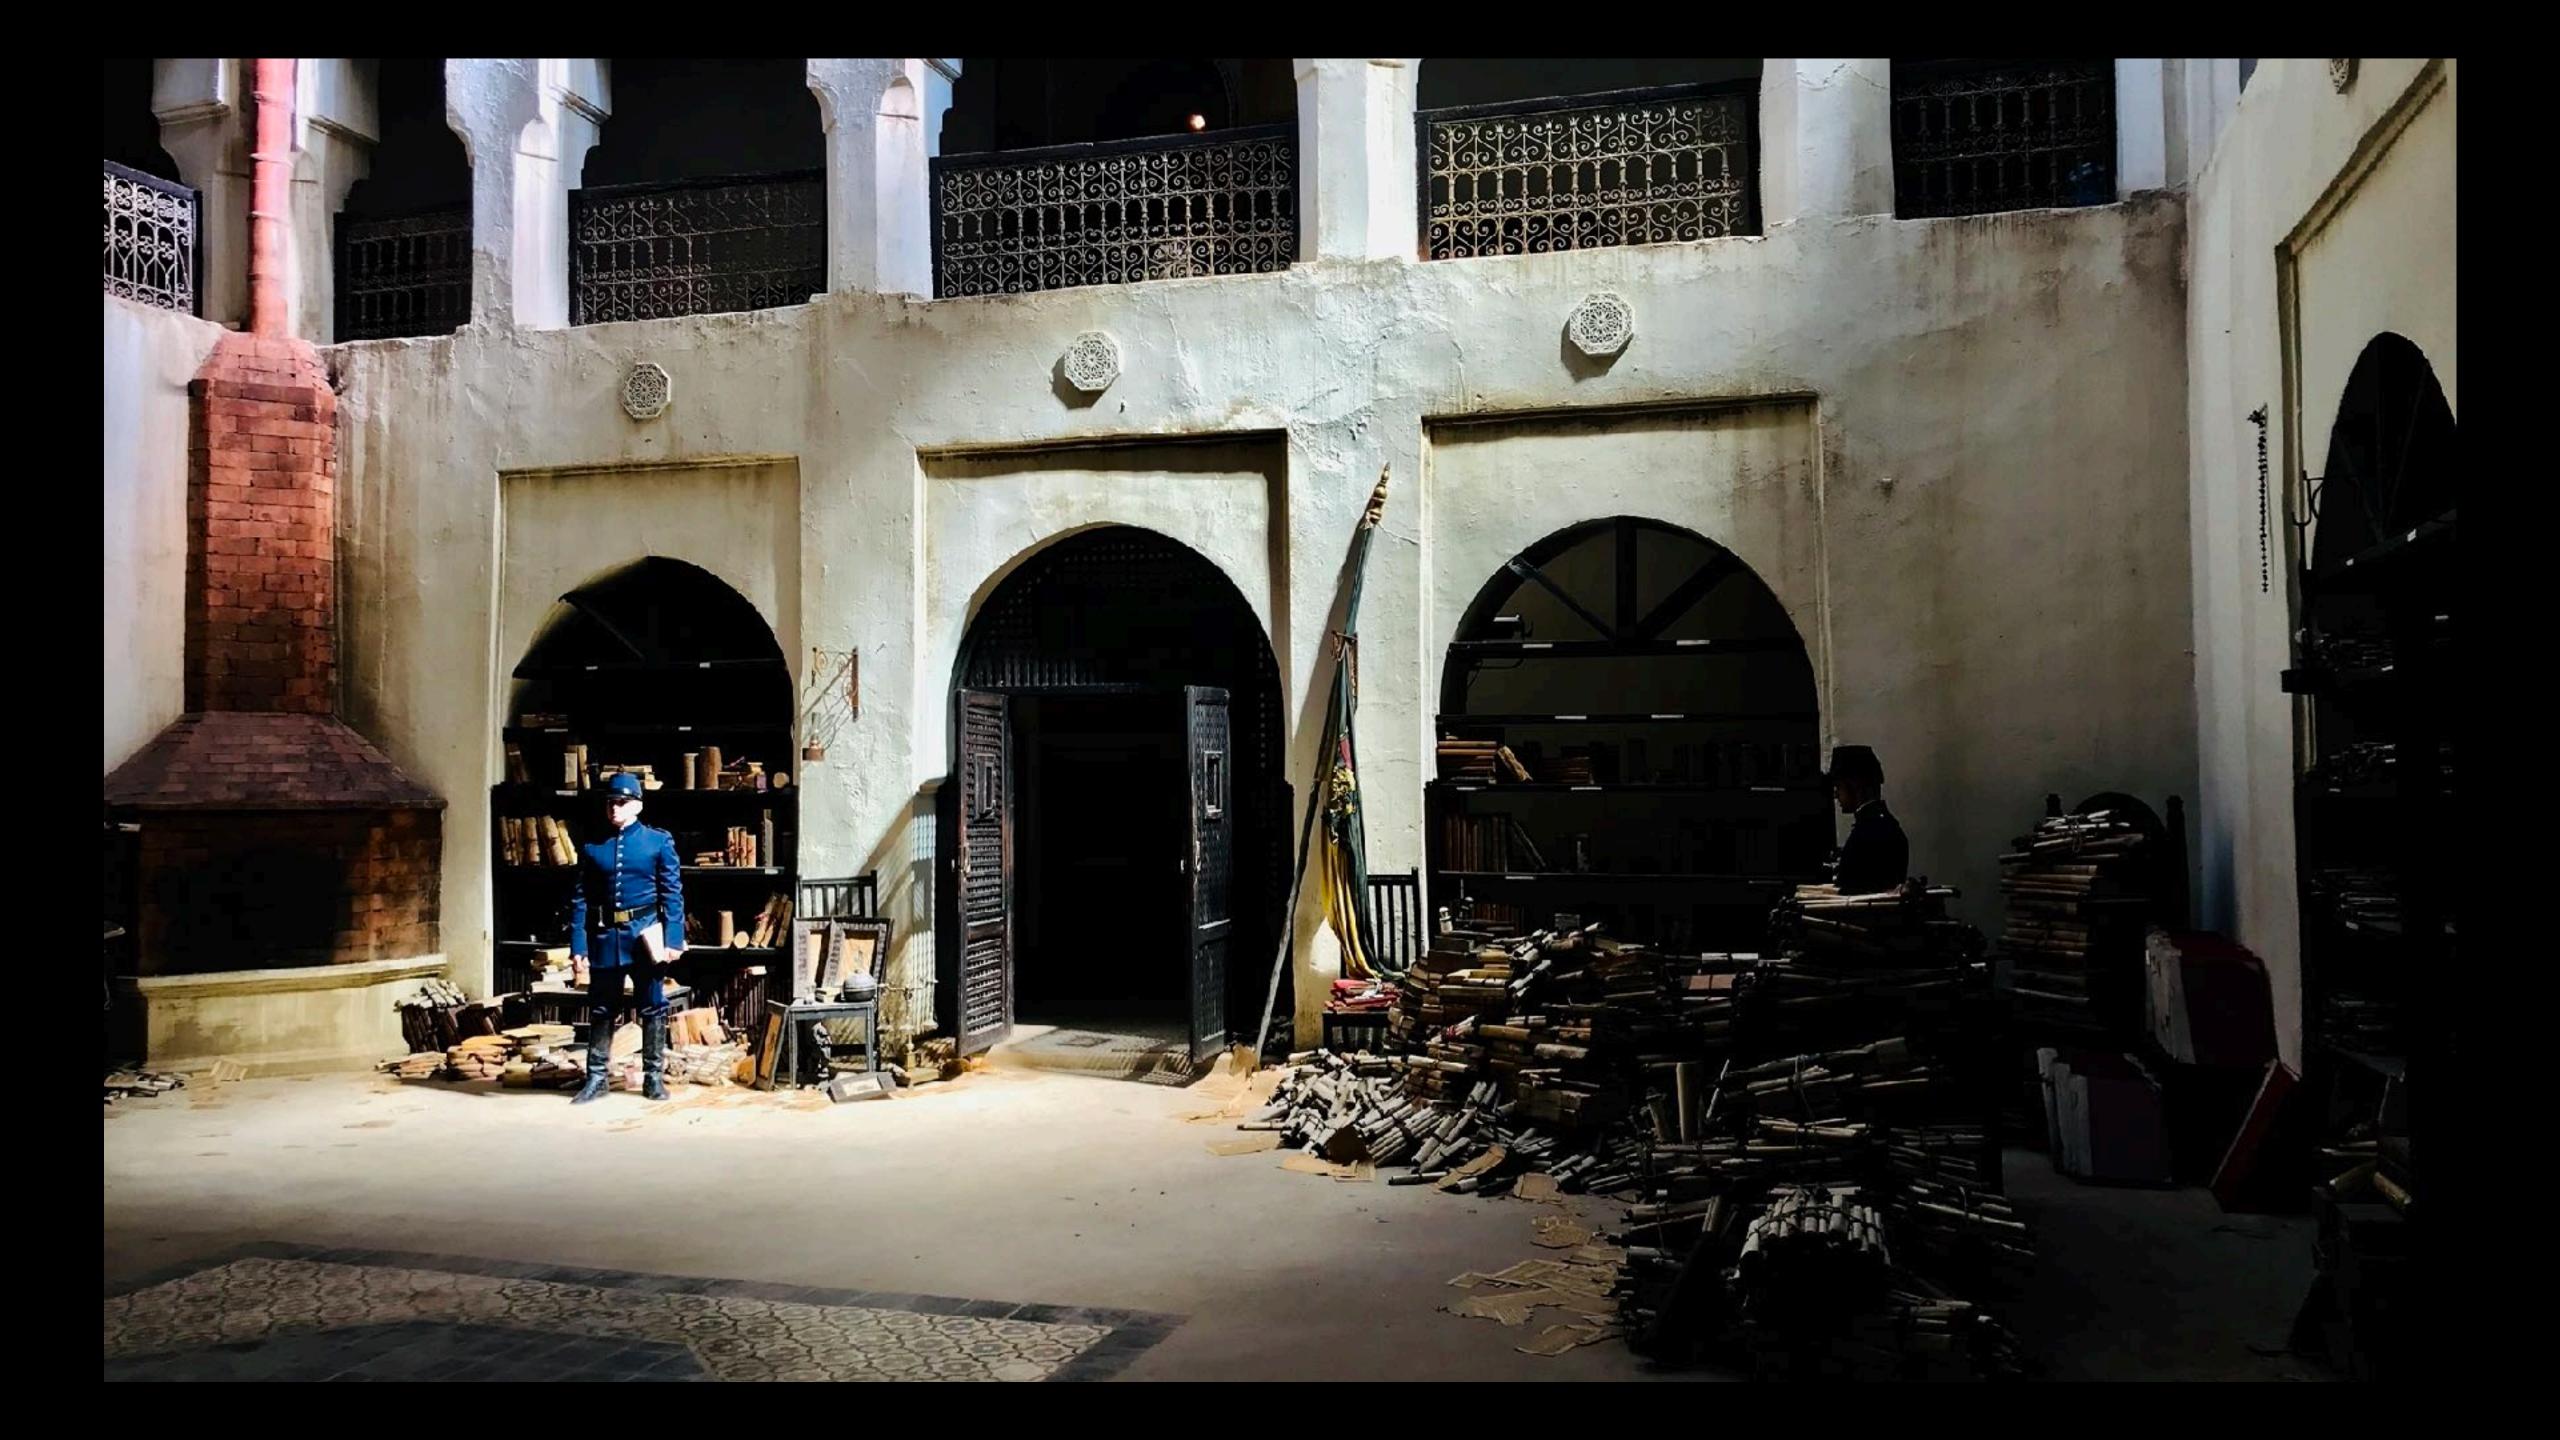

Set in a small town on the edge of a desert, in the first half of the nineteenth century...

WIRE-BOUND METHOD Copper wine LUMMENTARY. SIMPLE. AND IRREGULAR IST GENERATION SHAPE -SUNGLASSES. Neither round now over ZERO design · COTANEL MUS SUN GLASSES .