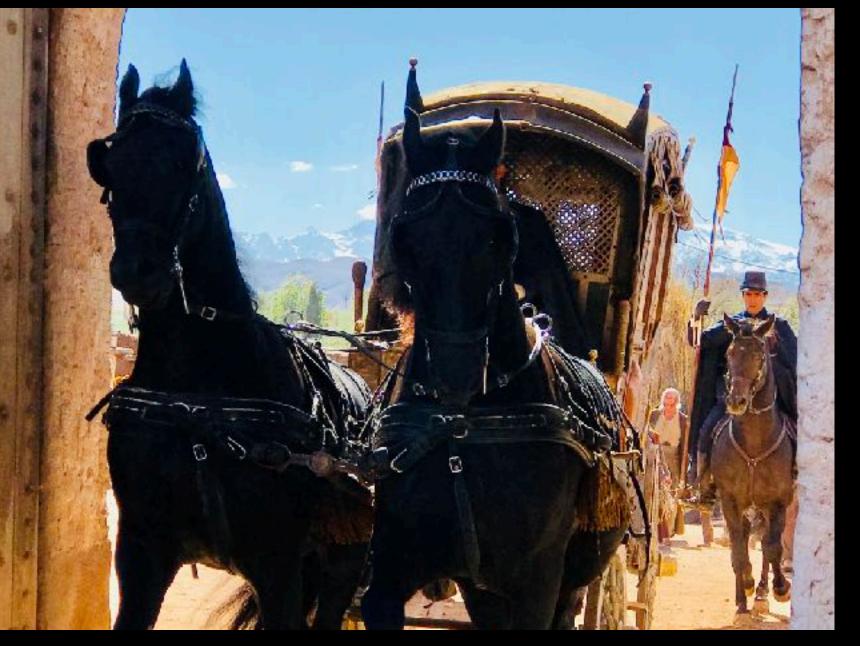

Set in a small town on the edge of a desert, in the first half of the nineteenth century...

WIRE-BOUND METHOD Copper wine LUMMENTARY. SIMPLE. AND IRREGULAR IST GENERATION SHAPE -SUNGLASSES. Neither round now over ZERO design · COTANEL MUS SUN GLASSES .