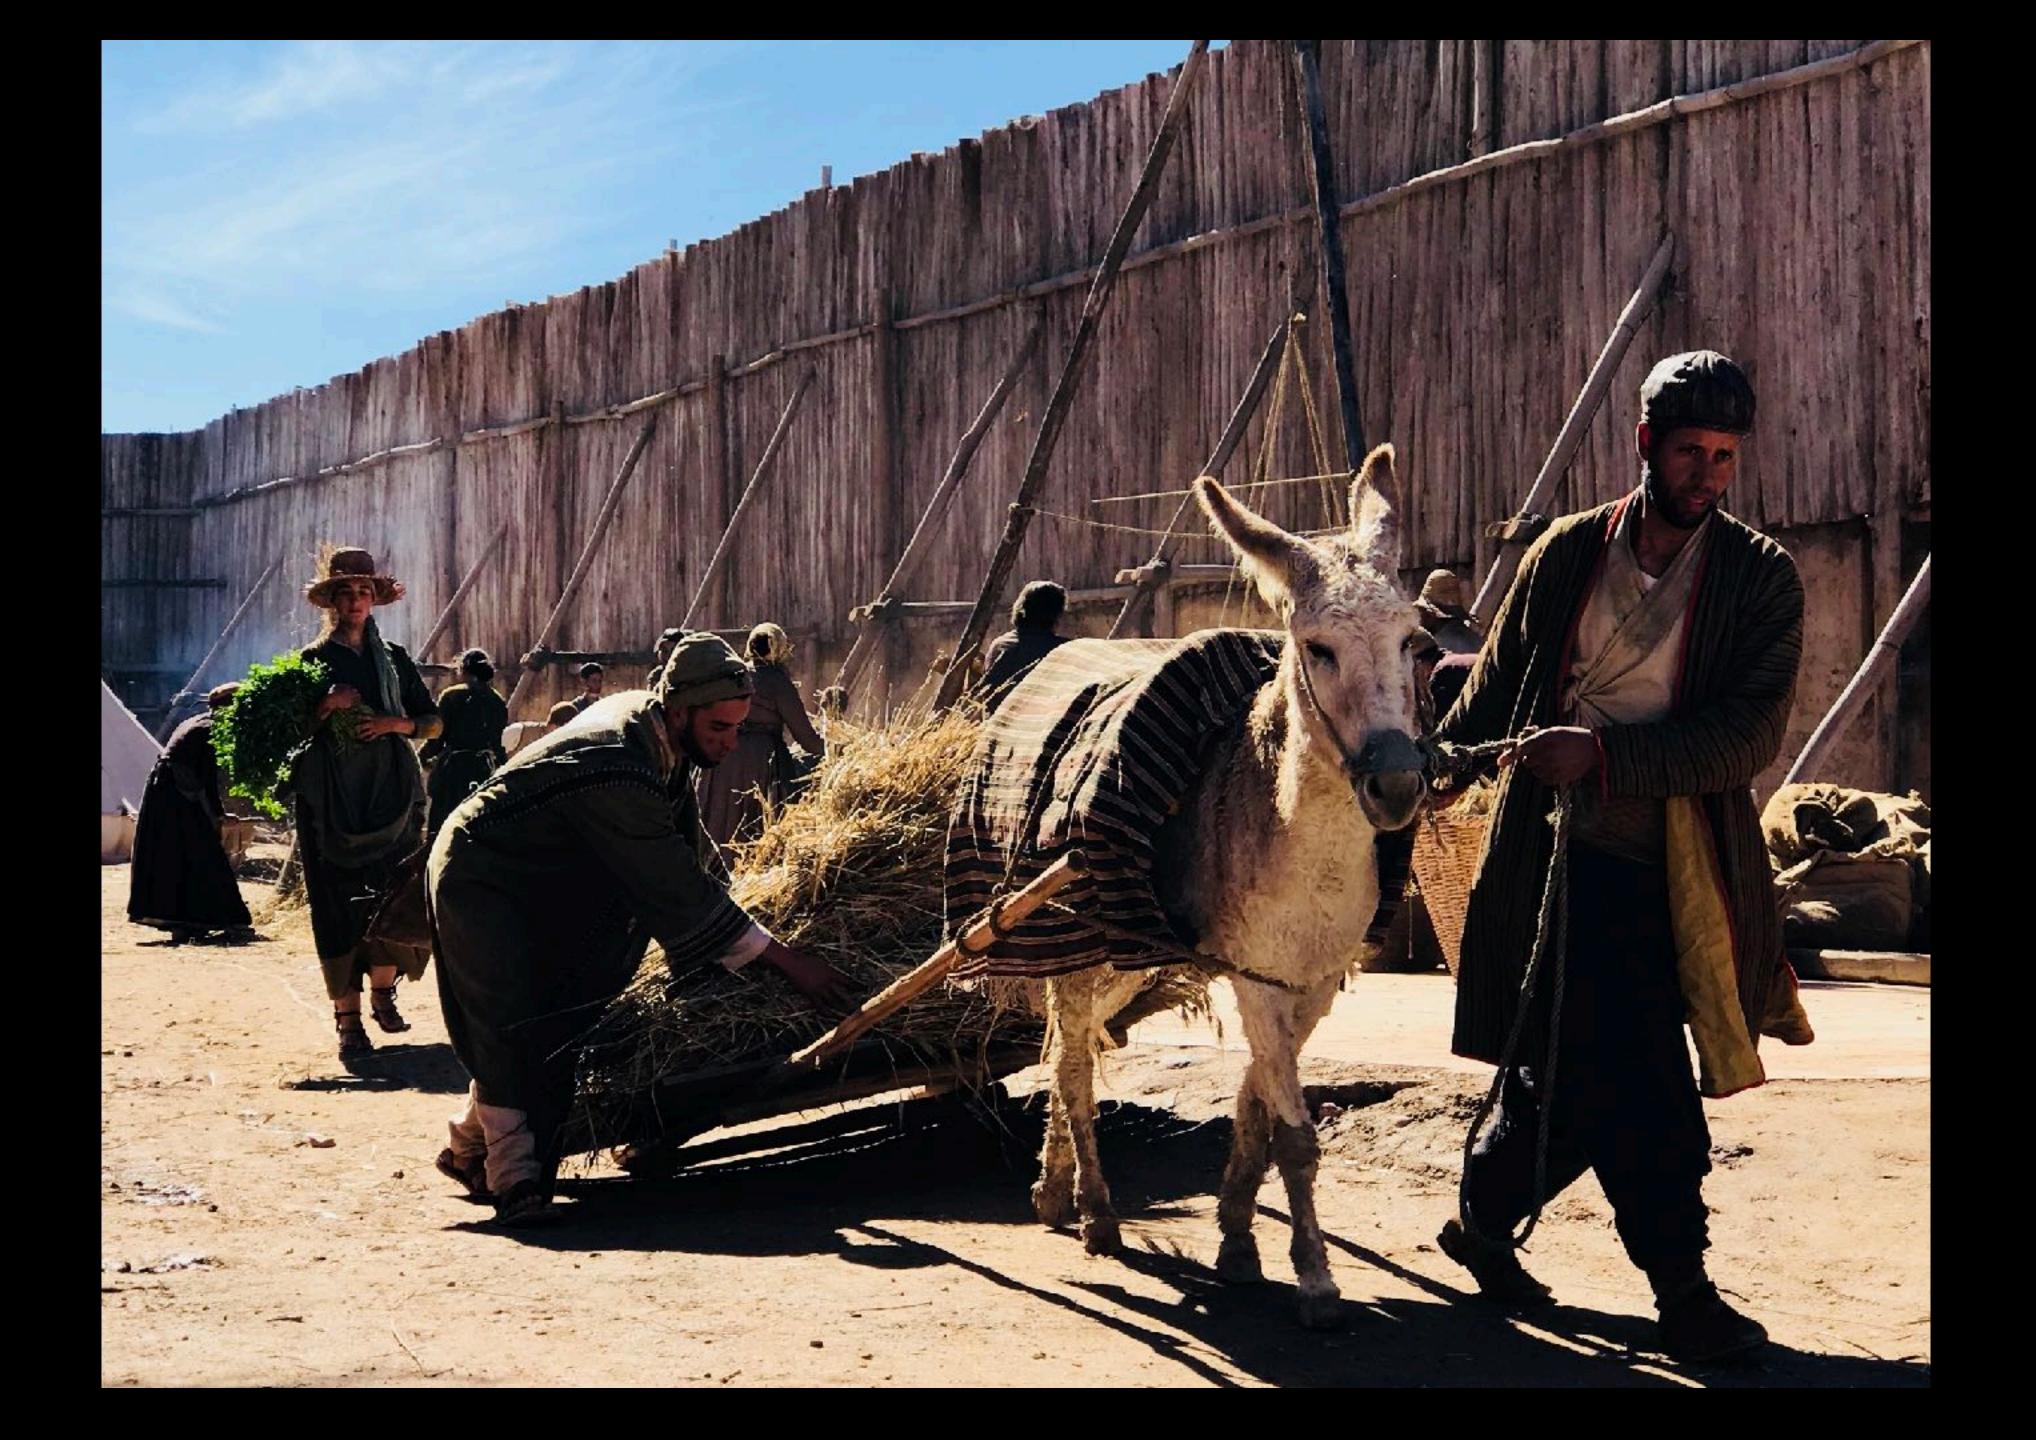

Set in a small town on the edge of a desert, in the first half of the nineteenth century...

WIRE-BOUND METHOD Copper wine LUMMENTARY. SIMPLE. AND IRREGULAR IST GENERATION SHAPE -SUNGLASSES. Neither round now over ZERO design · COTANEL MUS SUN GLASSES .