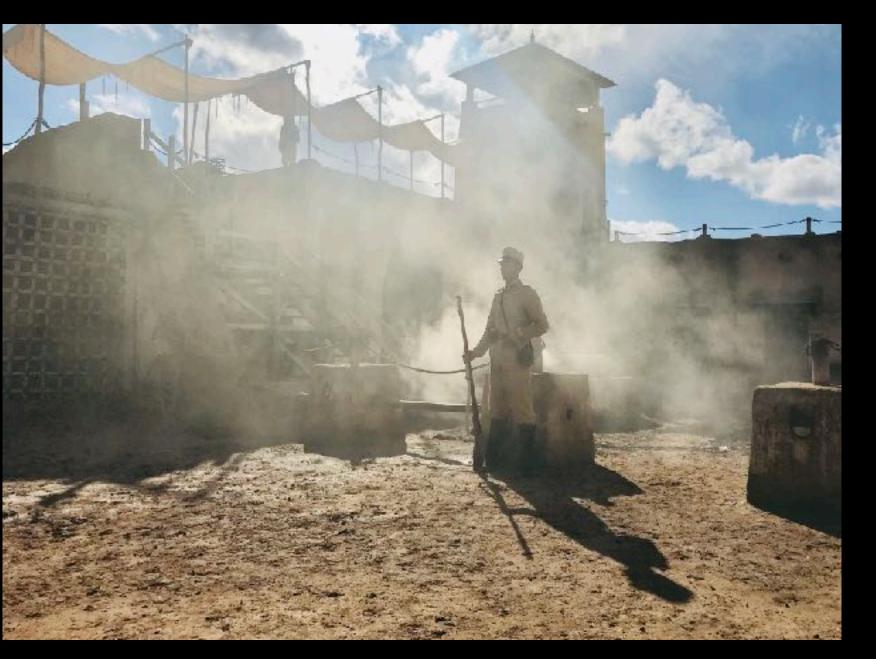

Set in a small town on the edge of a desert, in the first half of the nineteenth century...

WIRE-BOUND METHOD Copper wine LUMMENTARY. SIMPLE. AND IRREGULAR IST GENERATION SHAPE -SUNGLASSES. Neither round now over ZERO design · COTANEL MUS SUN GLASSES .