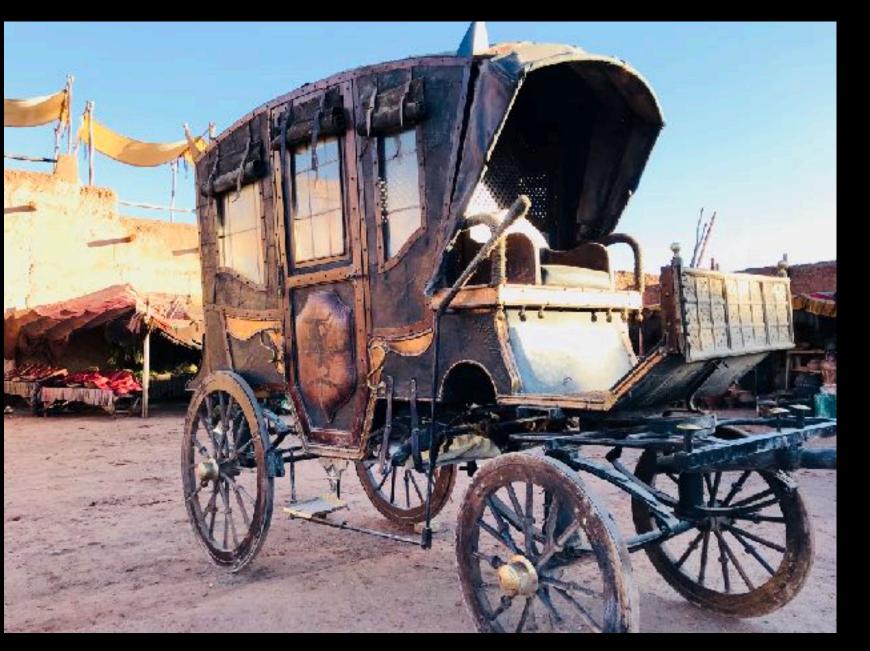

Set in a small town on the edge of a desert, in the first half of the nineteenth century...

WIRE-BOUND METHOD Copper wine LUMMENTARY. SIMPLE. AND IRREGULAR IST GENERATION SHAPE -SUNGLASSES. Neither round now over ZERO design · COTANEL MUS SUN GLASSES .