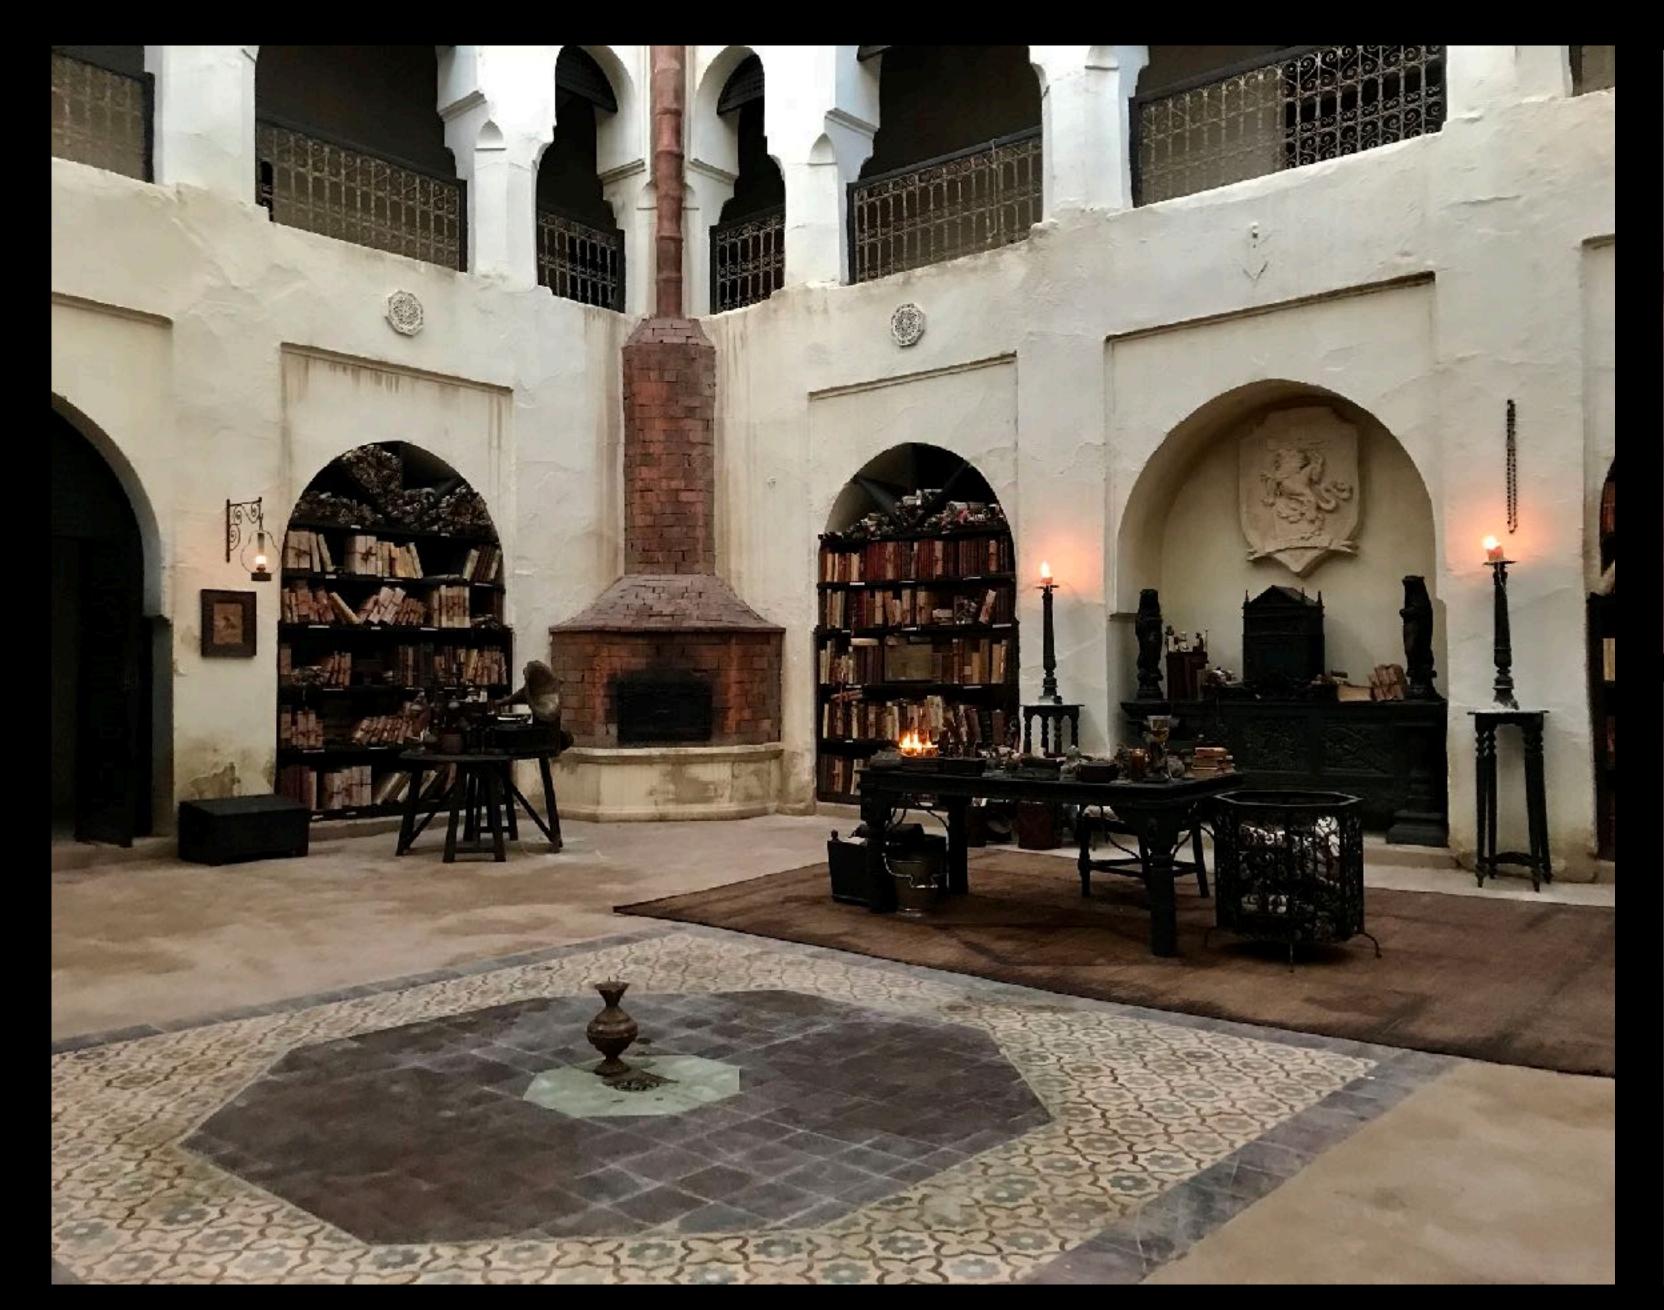

Set in a small town on the edge of a desert, in the first half of the nineteenth century...

WIRE-BOUND METHOD Copper wine LUMMENTARY. SIMPLE. AND IRREGULAR IST GENERATION SHAPE -SUNGLASSES. Neither round now over ZERO design · COTANEL MUS SUN GLASSES .