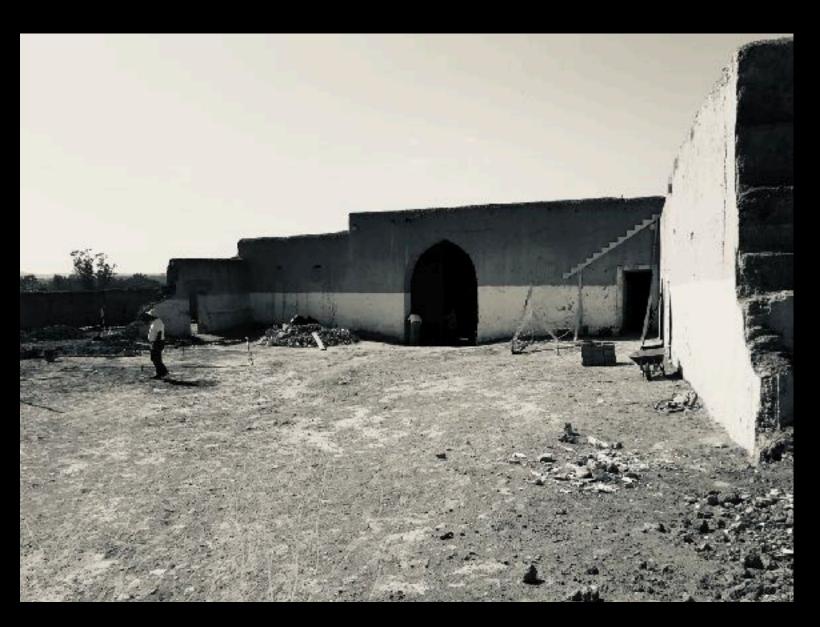

Set in a small town on the edge of a desert, in the first half of the nineteenth century...

WIRE-BOUND METHOD Copper wine LUMMENTARY. SIMPLE. AND IRREGULAR IST GENERATION SHAPE -SUNGLASSES. Neither round now over ZERO design · COTANEL MUS SUN GLASSES .