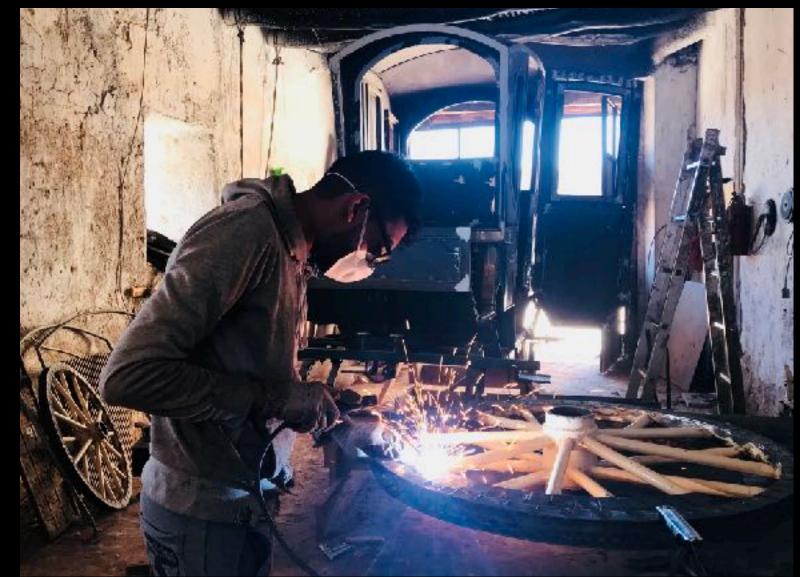

Set in a small town on the edge of a desert, in the first half of the nineteenth century...

WIRE-BOUND METHOD Copper wine LUMMENTARY. SIMPLE. AND IRREGULAR IST GENERATION SHAPE -SUNGLASSES. Neither round now over ZERO design · COTANEL MUS SUN GLASSES .