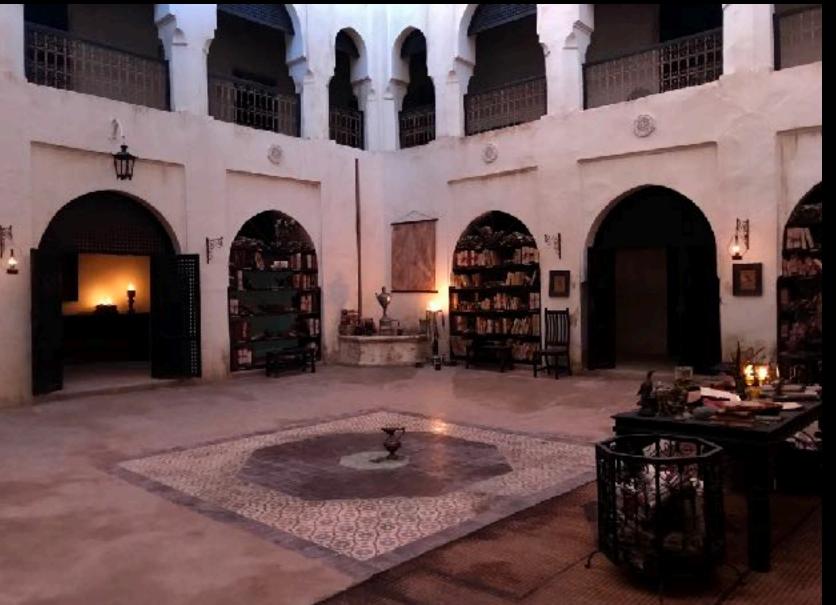

Set in a small town on the edge of a desert, in the first half of the nineteenth century...

WIRE-BOUND METHOD Copper wine LUMMENTARY. SIMPLE. AND IRREGULAR IST GENERATION SHAPE -SUNGLASSES. Neither round now over ZERO design · COTANEL MUS SUN GLASSES .