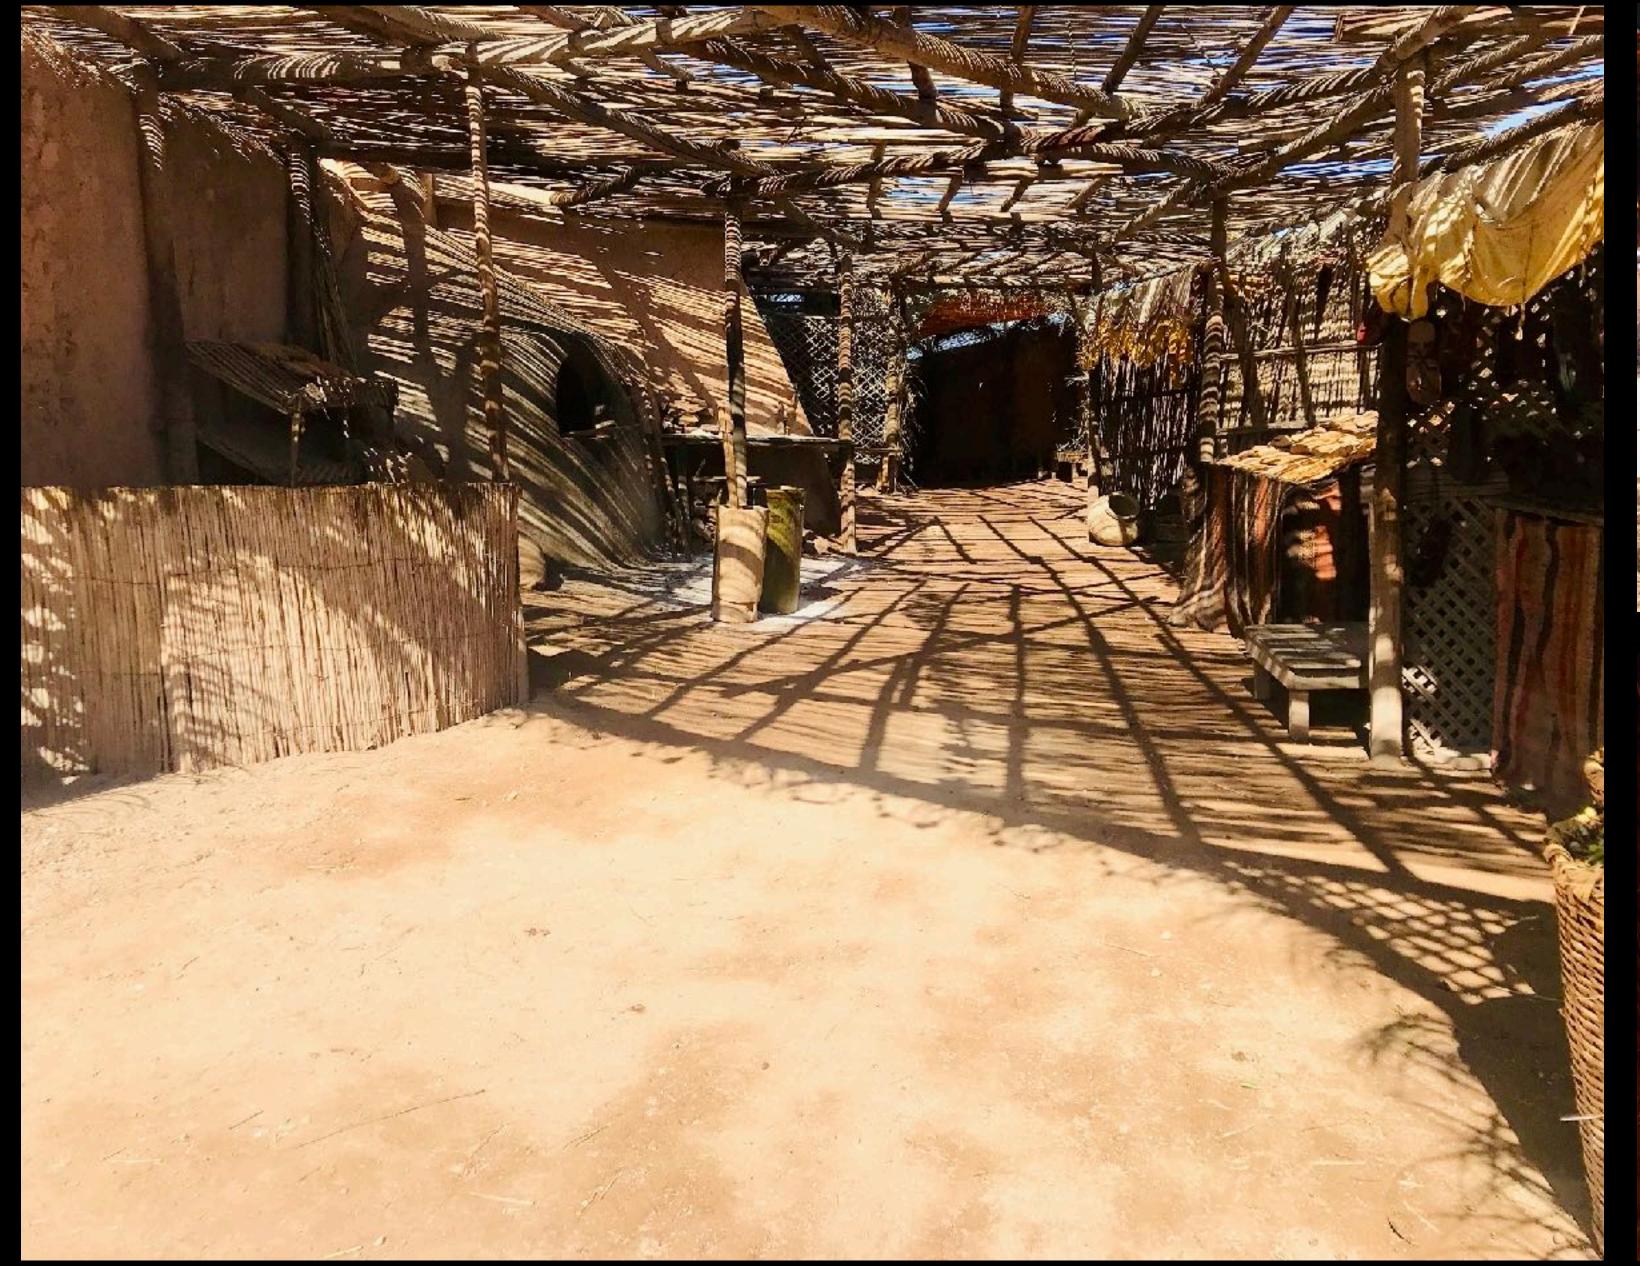

Set in a small town on the edge of a desert, in the first half of the nineteenth century...

WIRE-BOUND METHOD Copper wine LUMMENTARY. SIMPLE. AND IRREGULAR IST GENERATION SHAPE -SUNGLASSES. Neither round now over ZERO design · COTANEL MUS SUN GLASSES .