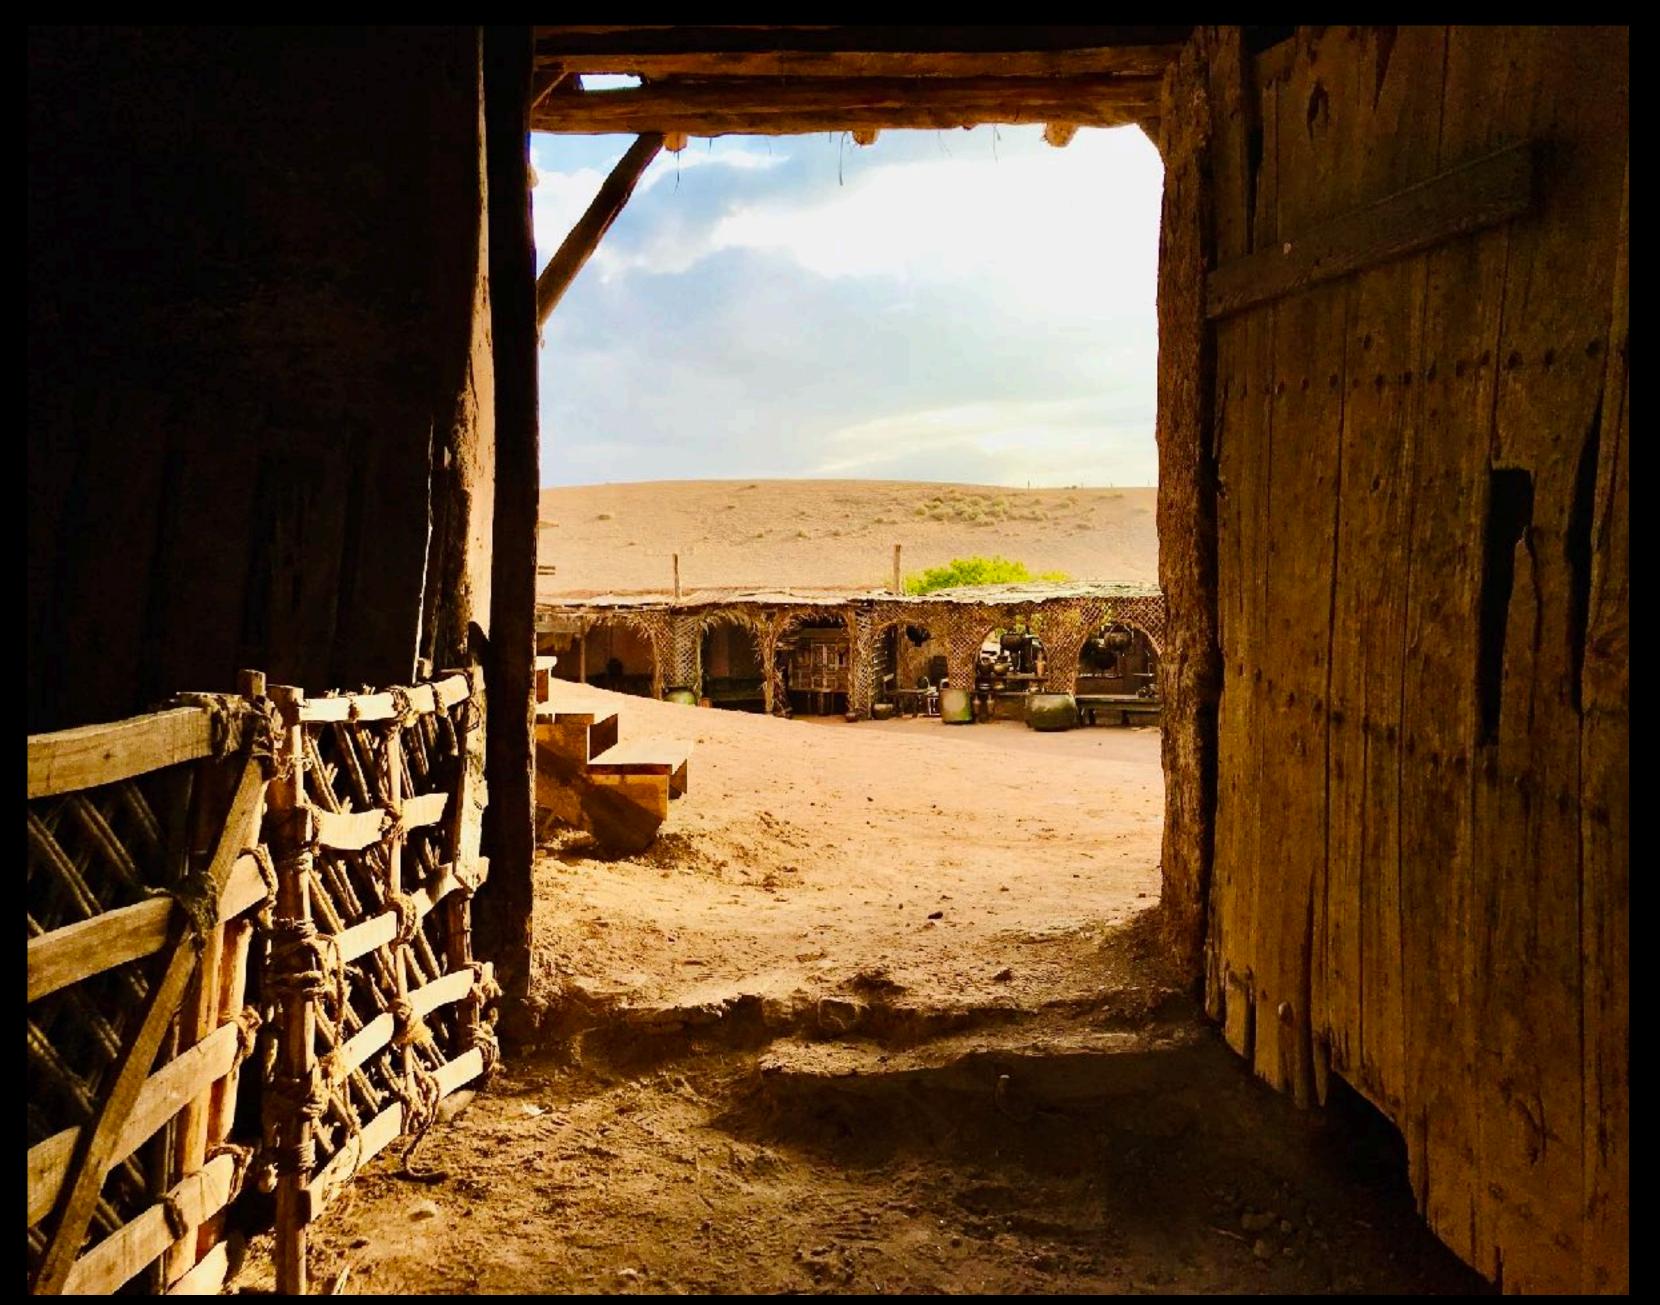

Set in a small town on the edge of a desert, in the first half of the nineteenth century...

WIRE-BOUND METHOD Copper wine LUMMENTARY. SIMPLE. AND IRREGULAR IST GENERATION SHAPE -SUNGLASSES. Neither round now over ZERO design · COTANEL MUS SUN GLASSES .