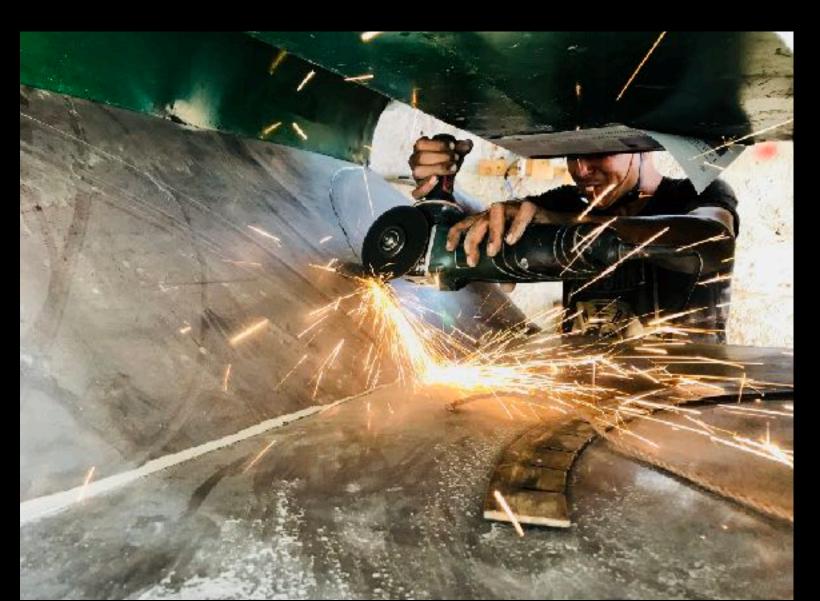

Set in a small town on the edge of a desert, in the first half of the nineteenth century...

WIRE-BOUND METHOD Copper wine LUMMENTARY. SIMPLE. AND IRREGULAR IST GENERATION SHAPE -SUNGLASSES. Neither round now over ZERO design · COTANEL MUS SUN GLASSES .