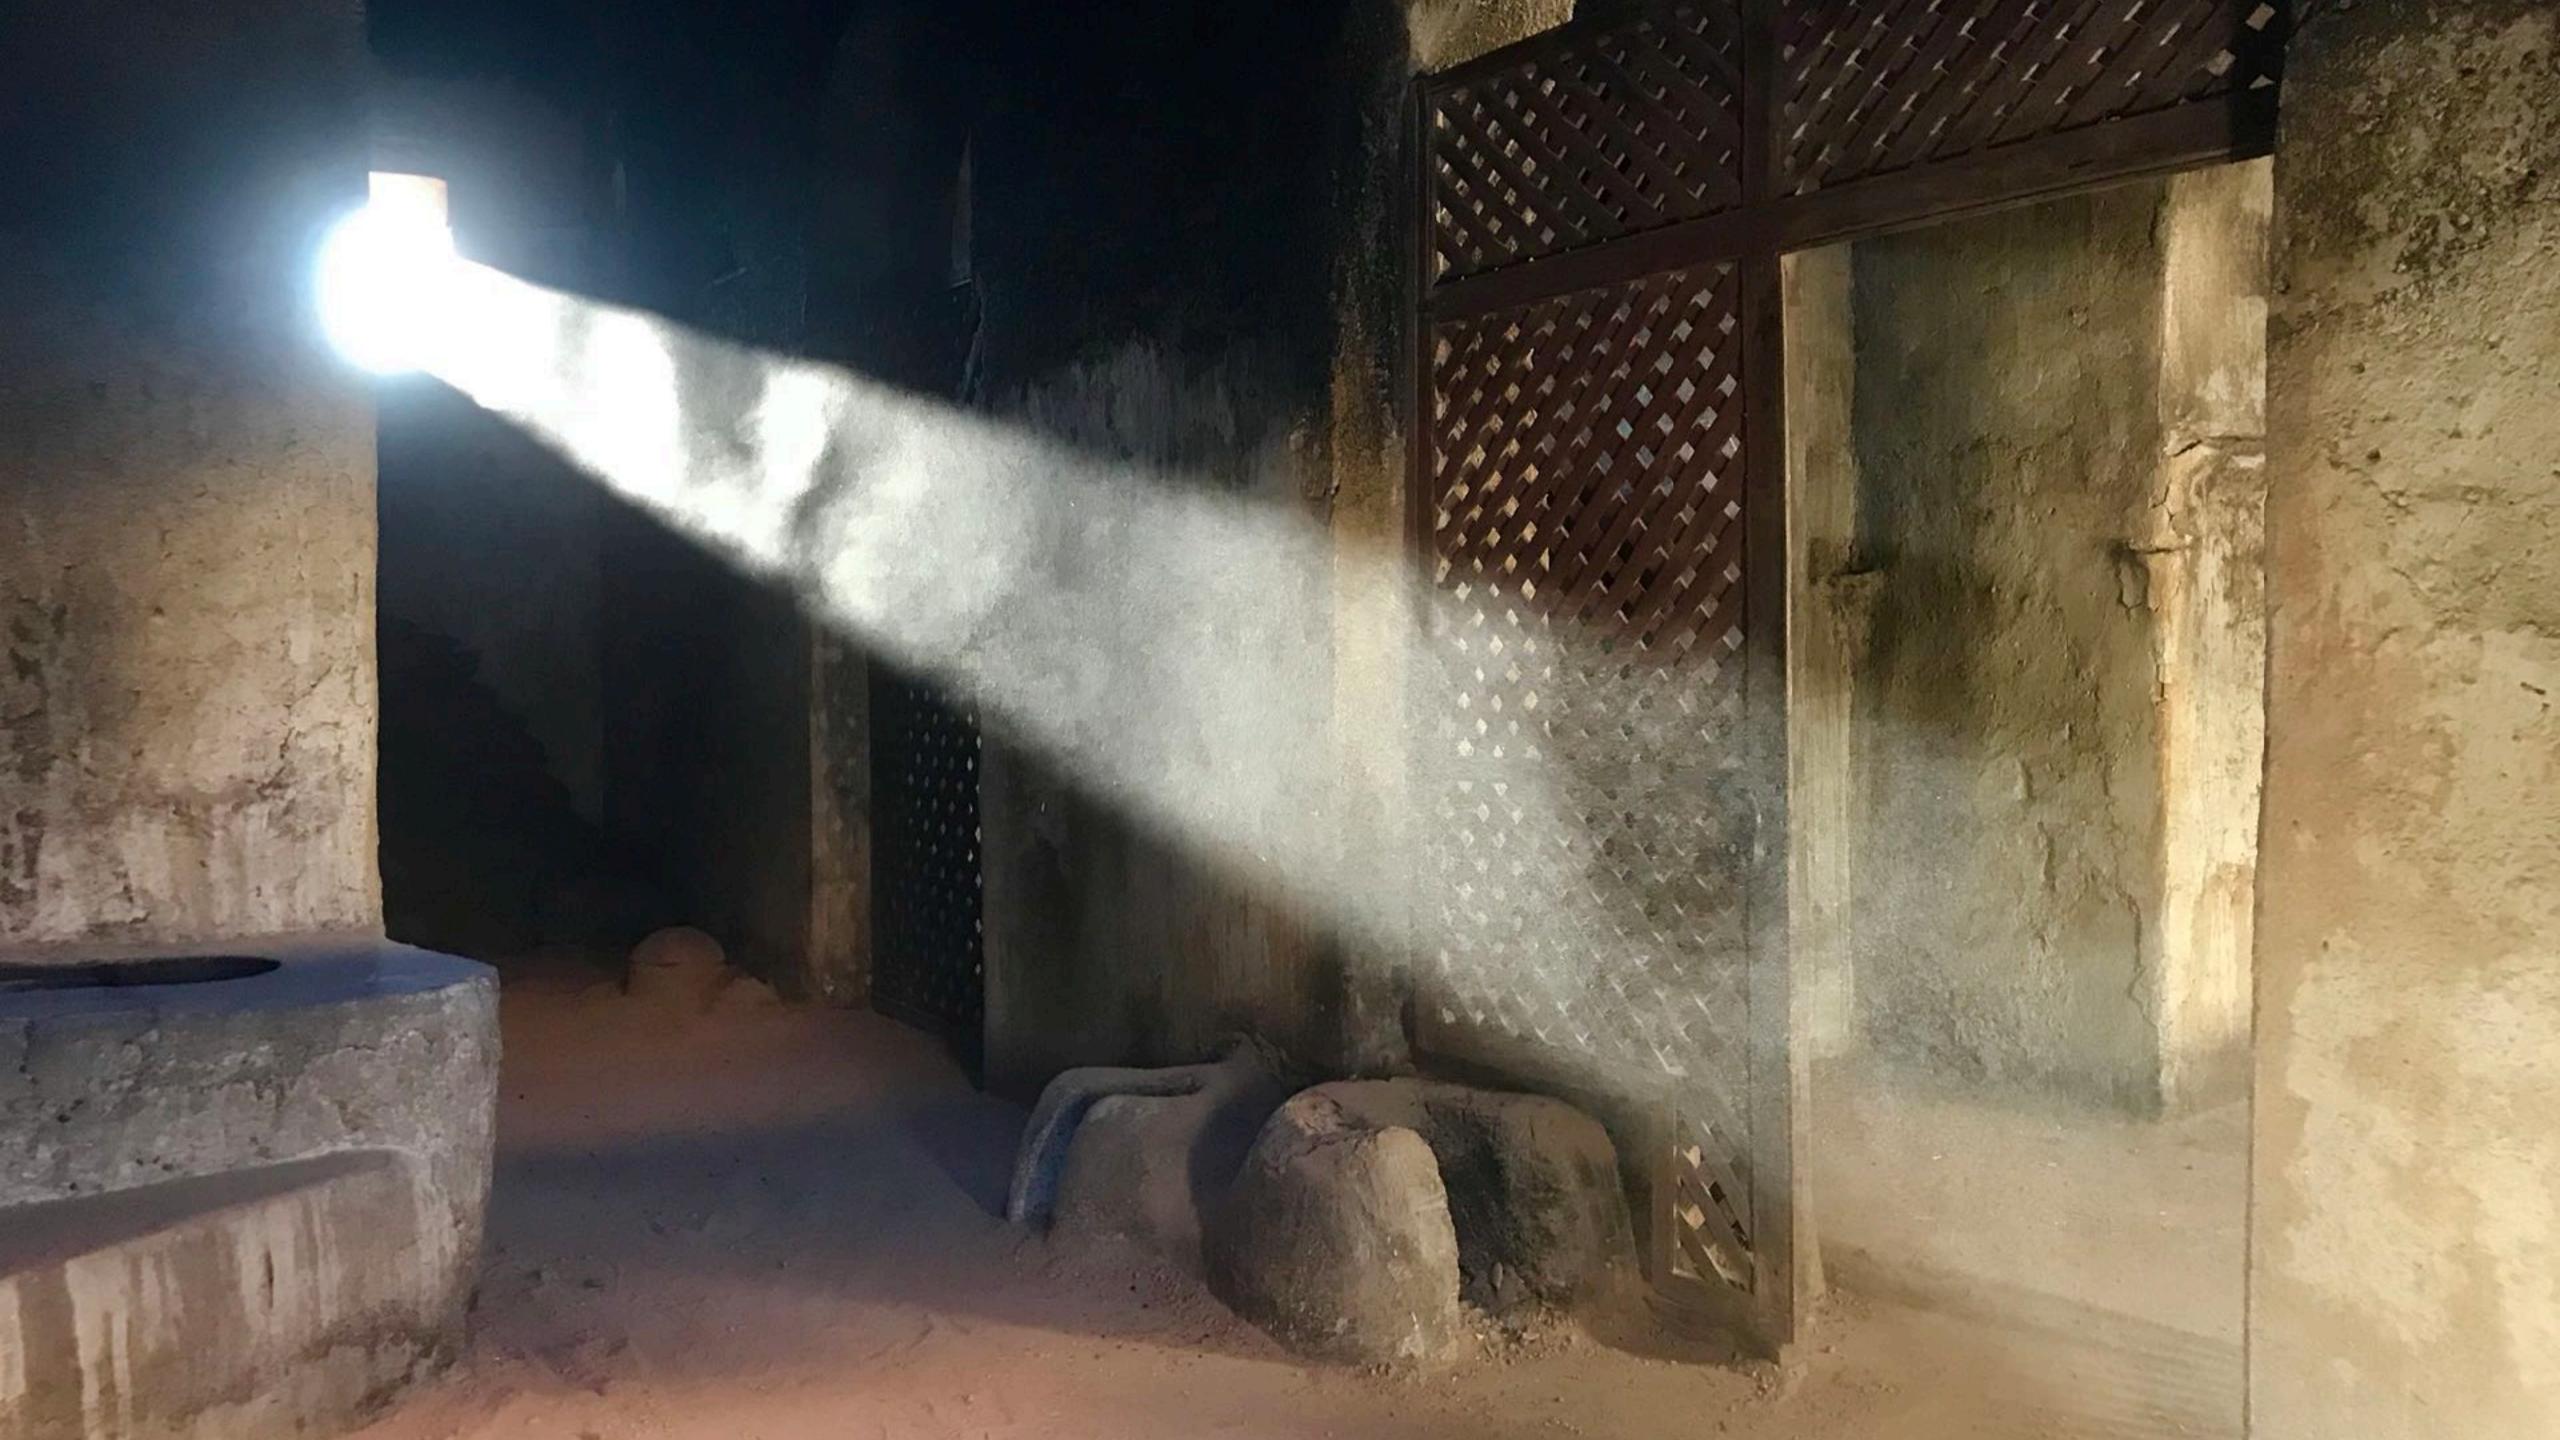

Set in a small town on the edge of a desert, in the first half of the nineteenth century...

WIRE-BOUND METHOD Copper wine LUMMENTARY. SIMPLE. AND IRREGULAR IST GENERATION SHAPE -SUNGLASSES. Neither round now over ZERO design · COTANEL MUS SUN GLASSES .