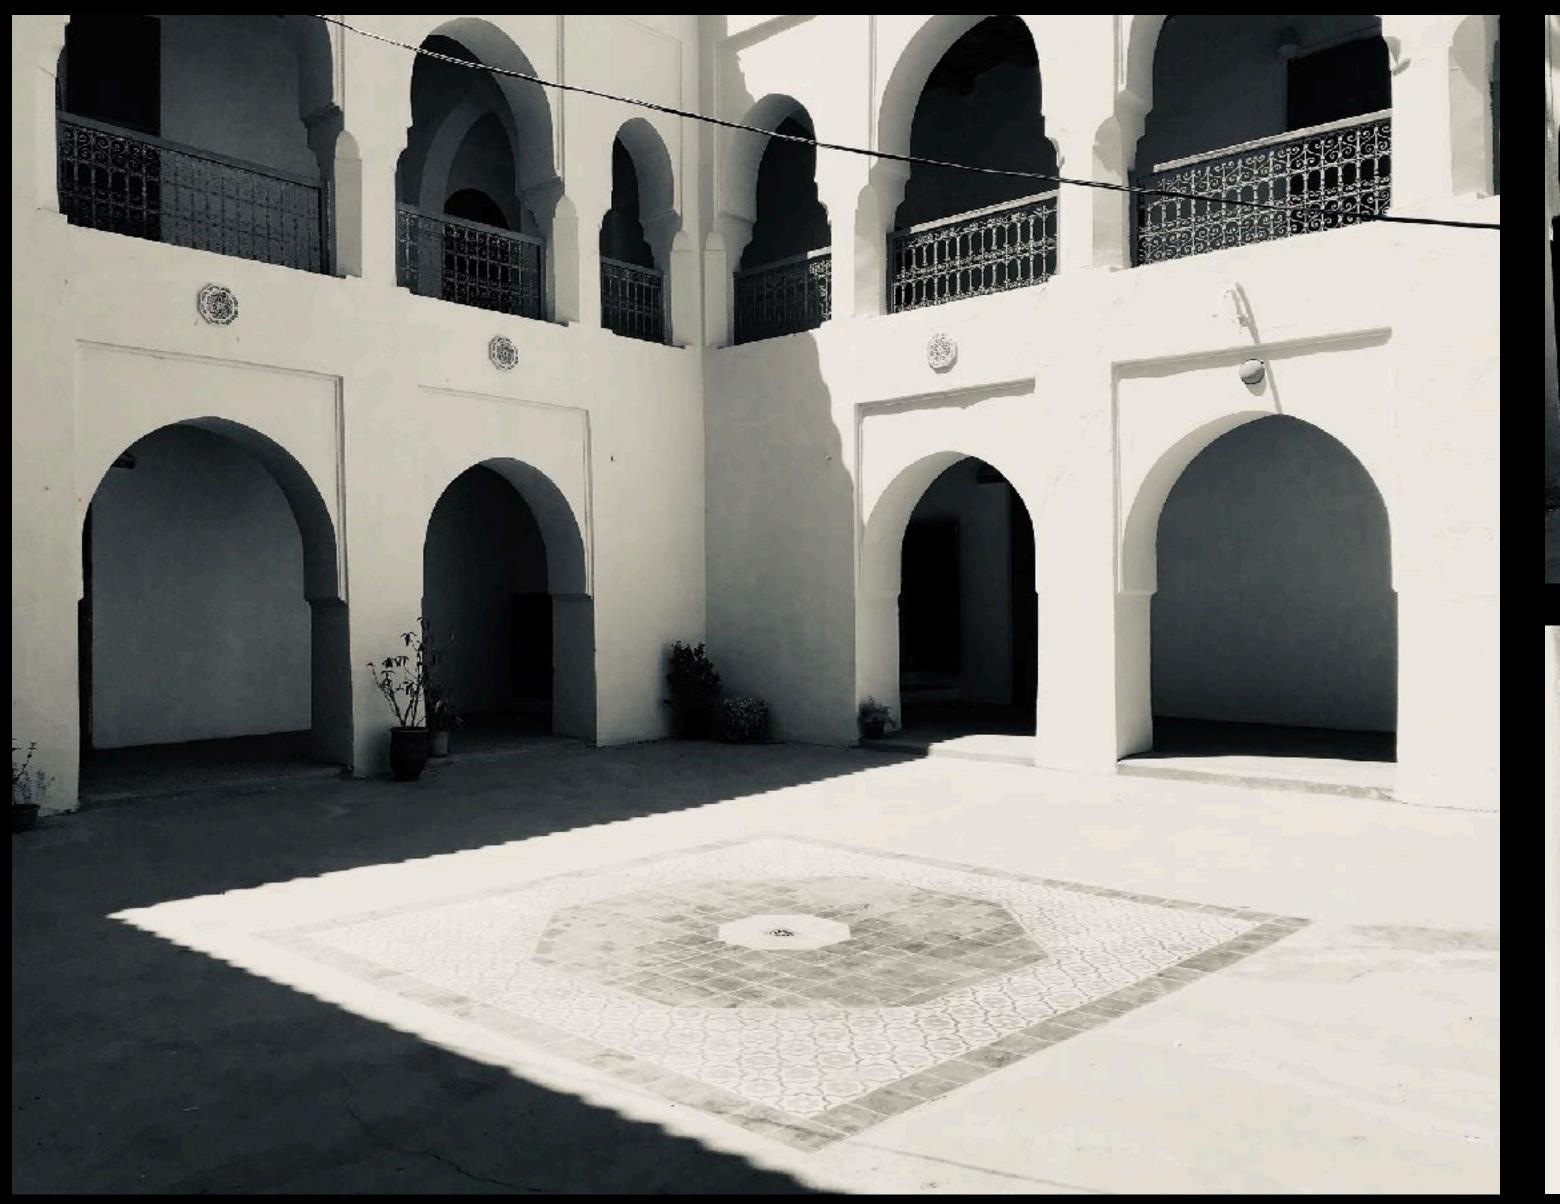

Set in a small town on the edge of a desert, in the first half of the nineteenth century...

WIRE-BOUND METHOD Copper wine LUMMENTARY. SIMPLE. AND IRREGULAR IST GENERATION SHAPE -SUNGLASSES. Neither round now over ZERO design · COTANEL MUS SUN GLASSES .