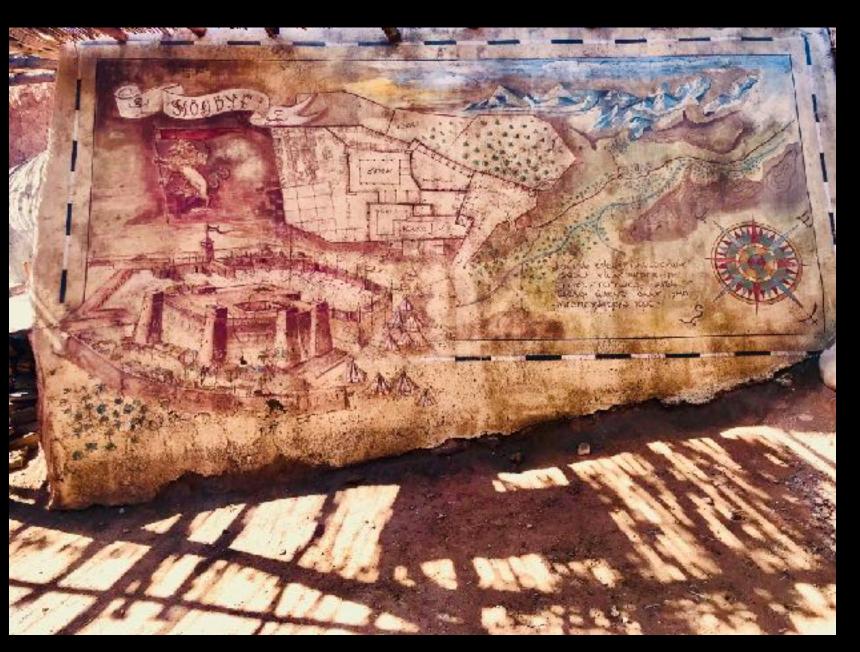

Set in a small town on the edge of a desert, in the first half of the nineteenth century...

WIRE-BOUND METHOD Copper wine LUMMENTARY. SIMPLE. AND IRREGULAR IST GENERATION SHAPE -SUNGLASSES. Neither round now over ZERO design · COTANEL MUS SUN GLASSES .