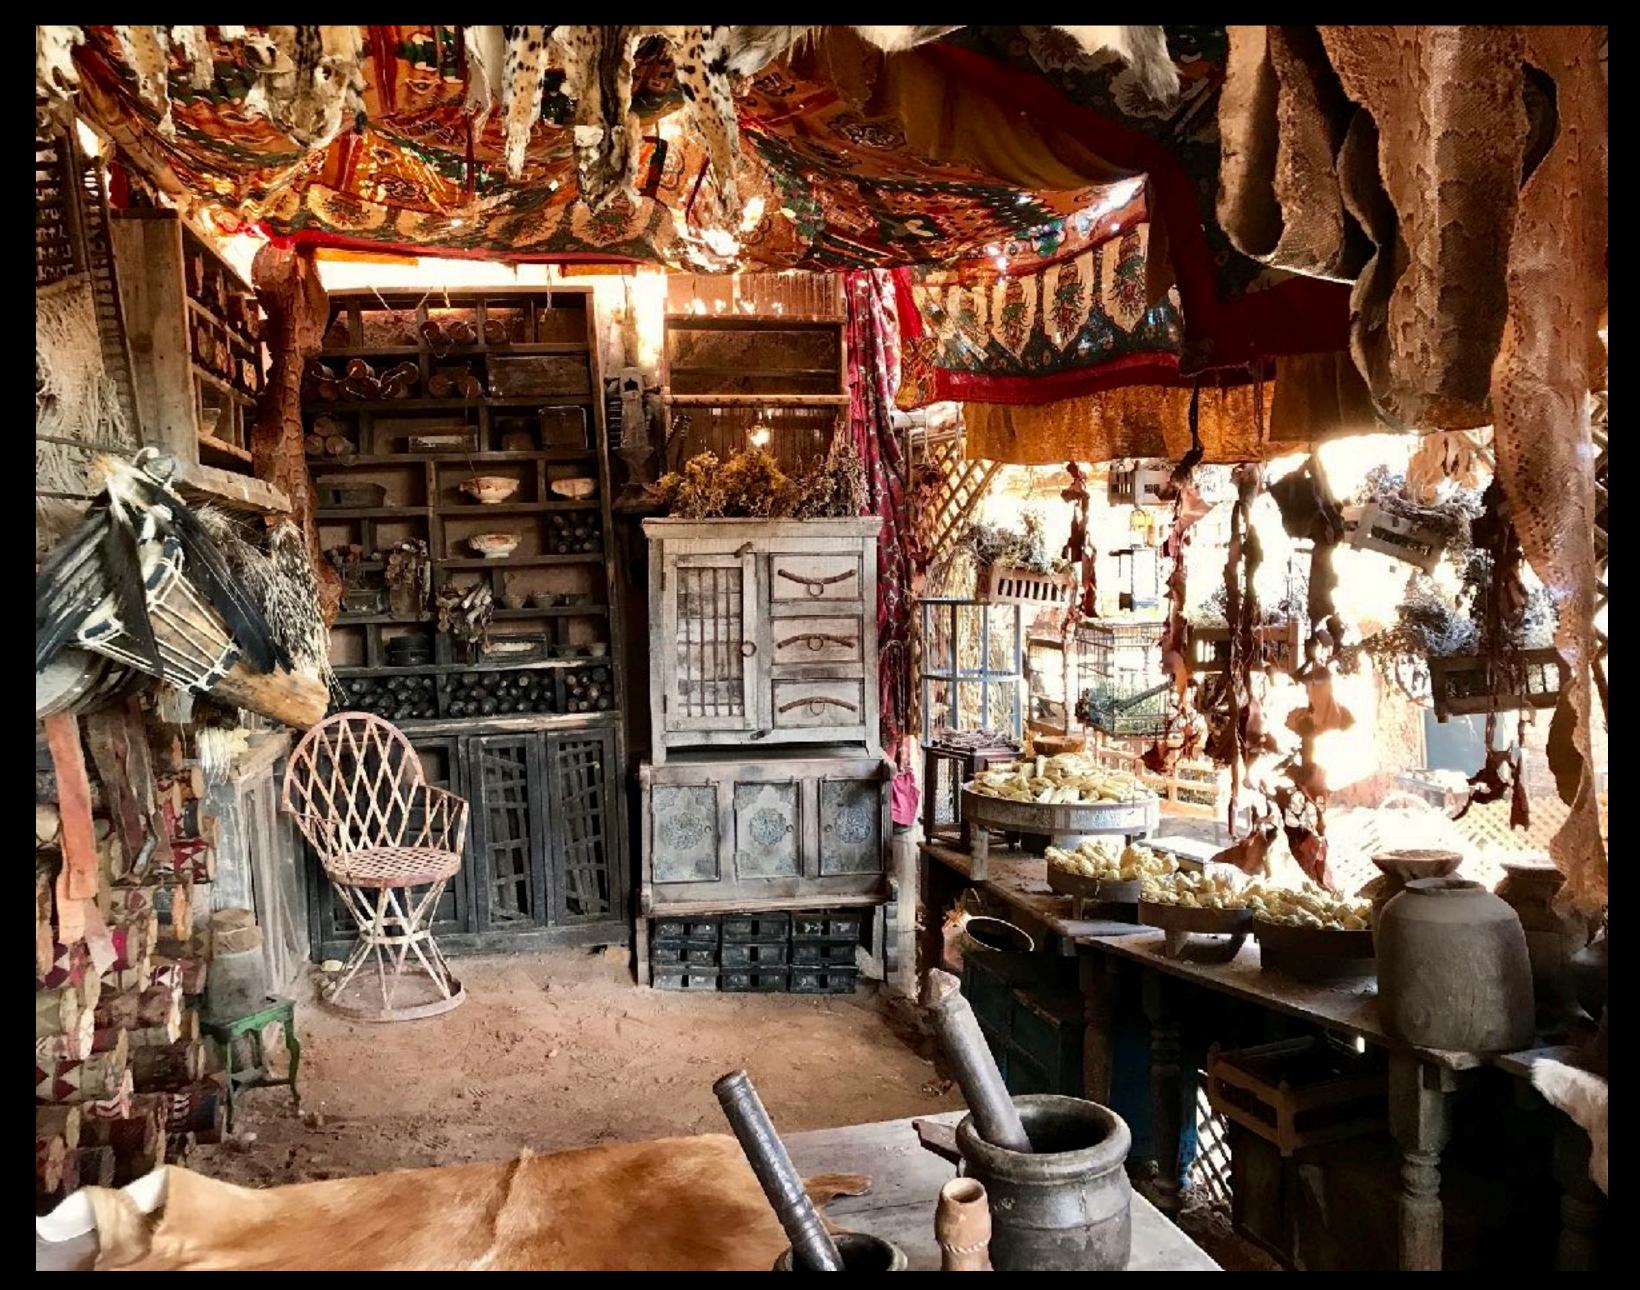

Set in a small town on the edge of a desert, in the first half of the nineteenth century...

WIRE-BOUND METHOD Copper wine LUMMENTARY. SIMPLE. AND IRREGULAR IST GENERATION SHAPE -SUNGLASSES. Neither round now over ZERO design · COTANEL MUS SUN GLASSES .