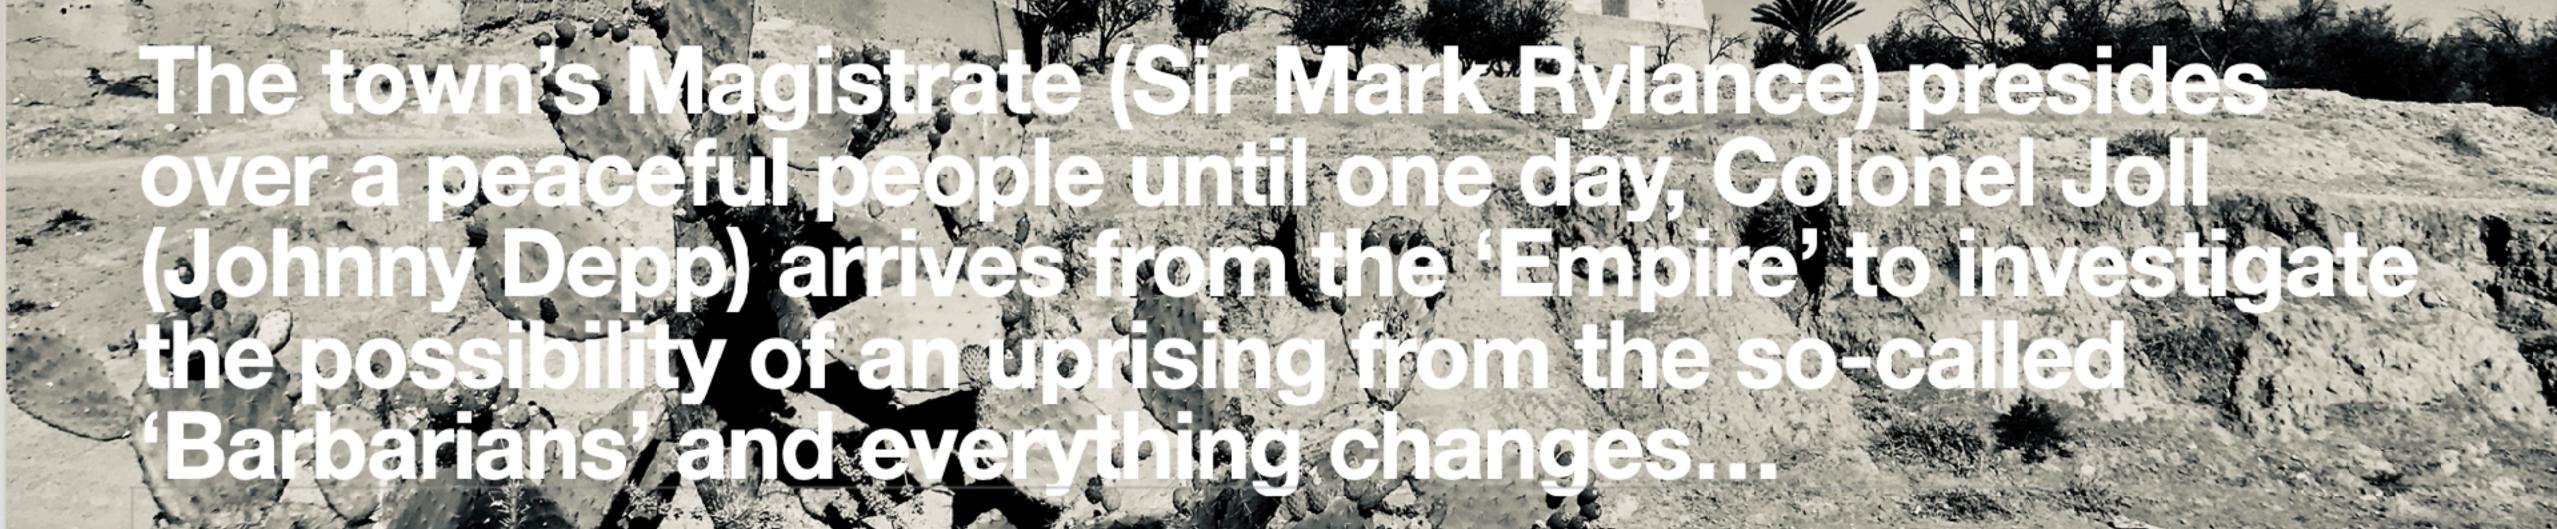

Set in a small town on the edge of a desert, in the first half of the nineteenth century...

WIRE-BOUND METHOD Copper wine LUMMENTARY. SIMPLE. AND IRREGULAR IST GENERATION SHAPE -SUNGLASSES. Neither round now over ZERO design · COTANEL MUS SUN GLASSES .