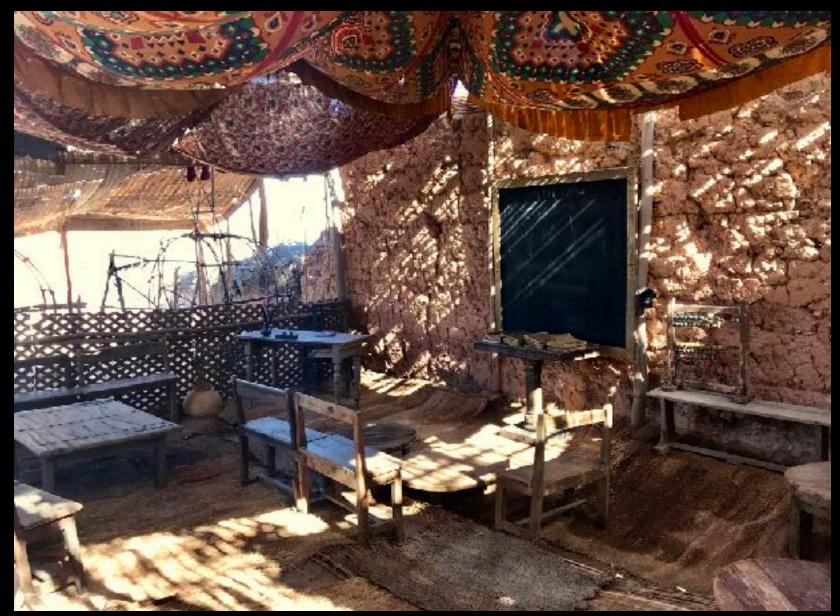

Set in a small town on the edge of a desert, in the first half of the nineteenth century...

WIRE-BOUND METHOD Copper wine LUMMENTARY. SIMPLE. AND IRREGULAR IST GENERATION SHAPE -SUNGLASSES. Neither round now over ZERO design · COTANEL MUS SUN GLASSES .