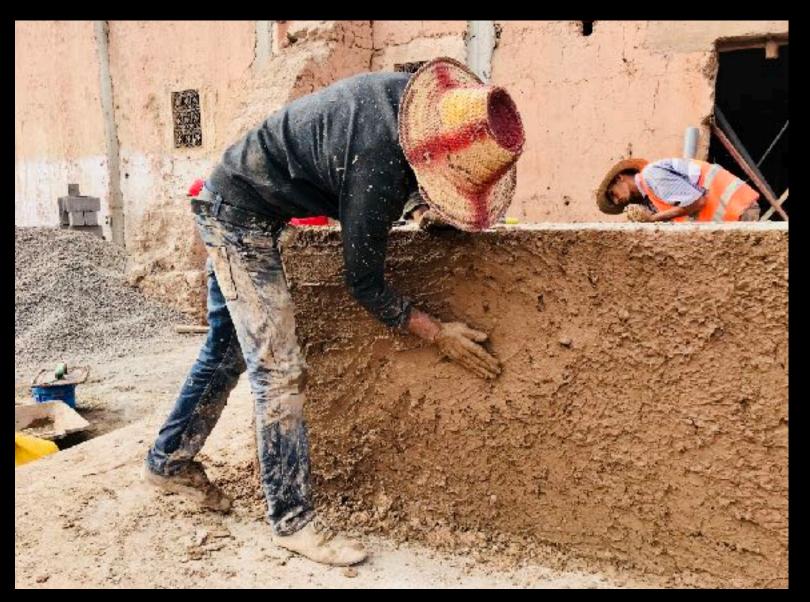

Set in a small town on the edge of a desert, in the first half of the nineteenth century...









































































































































































































WIRE-BOUND METHOD Copper wine LUMMENTARY. SIMPLE. AND IRREGULAR IST GENERATION SHAPE -SUNGLASSES. Neither round now over ZERO design · COTANEL MUS SUN GLASSES .

## Presentation including all photographs by Crispian Sallis

 My very grateful thanks in particular to: Michael Fitzgerald, Ciro Guerra, J.M.Coetzee, Domenico Sica, Amin Rharda, Hassan Ourti, James Grimes, Julian Philipps, Tony Galindo, Domenico Reordino, Zak Alaoui, Ali Souktani, Sunil Lalji, Mradul Lalji, Annick Biltresse and Brian Cook. What an adventure it was!