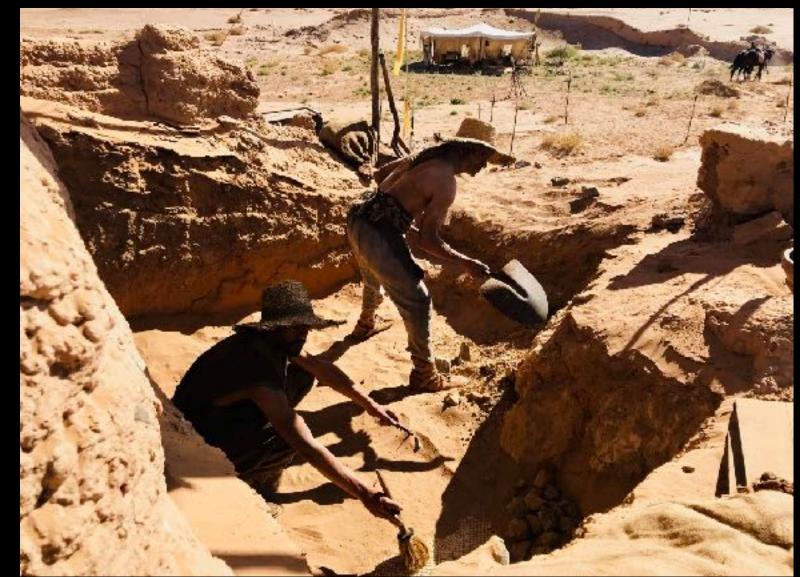

Set in a small town on the edge of a desert, in the first half of the nineteenth century...

WIRE-BOUND METHOD Copper wine LUMMENTARY. SIMPLE. AND IRREGULAR IST GENERATION SHAPE -SUNGLASSES. Neither round now over ZERO design · COTANEL MUS SUN GLASSES .