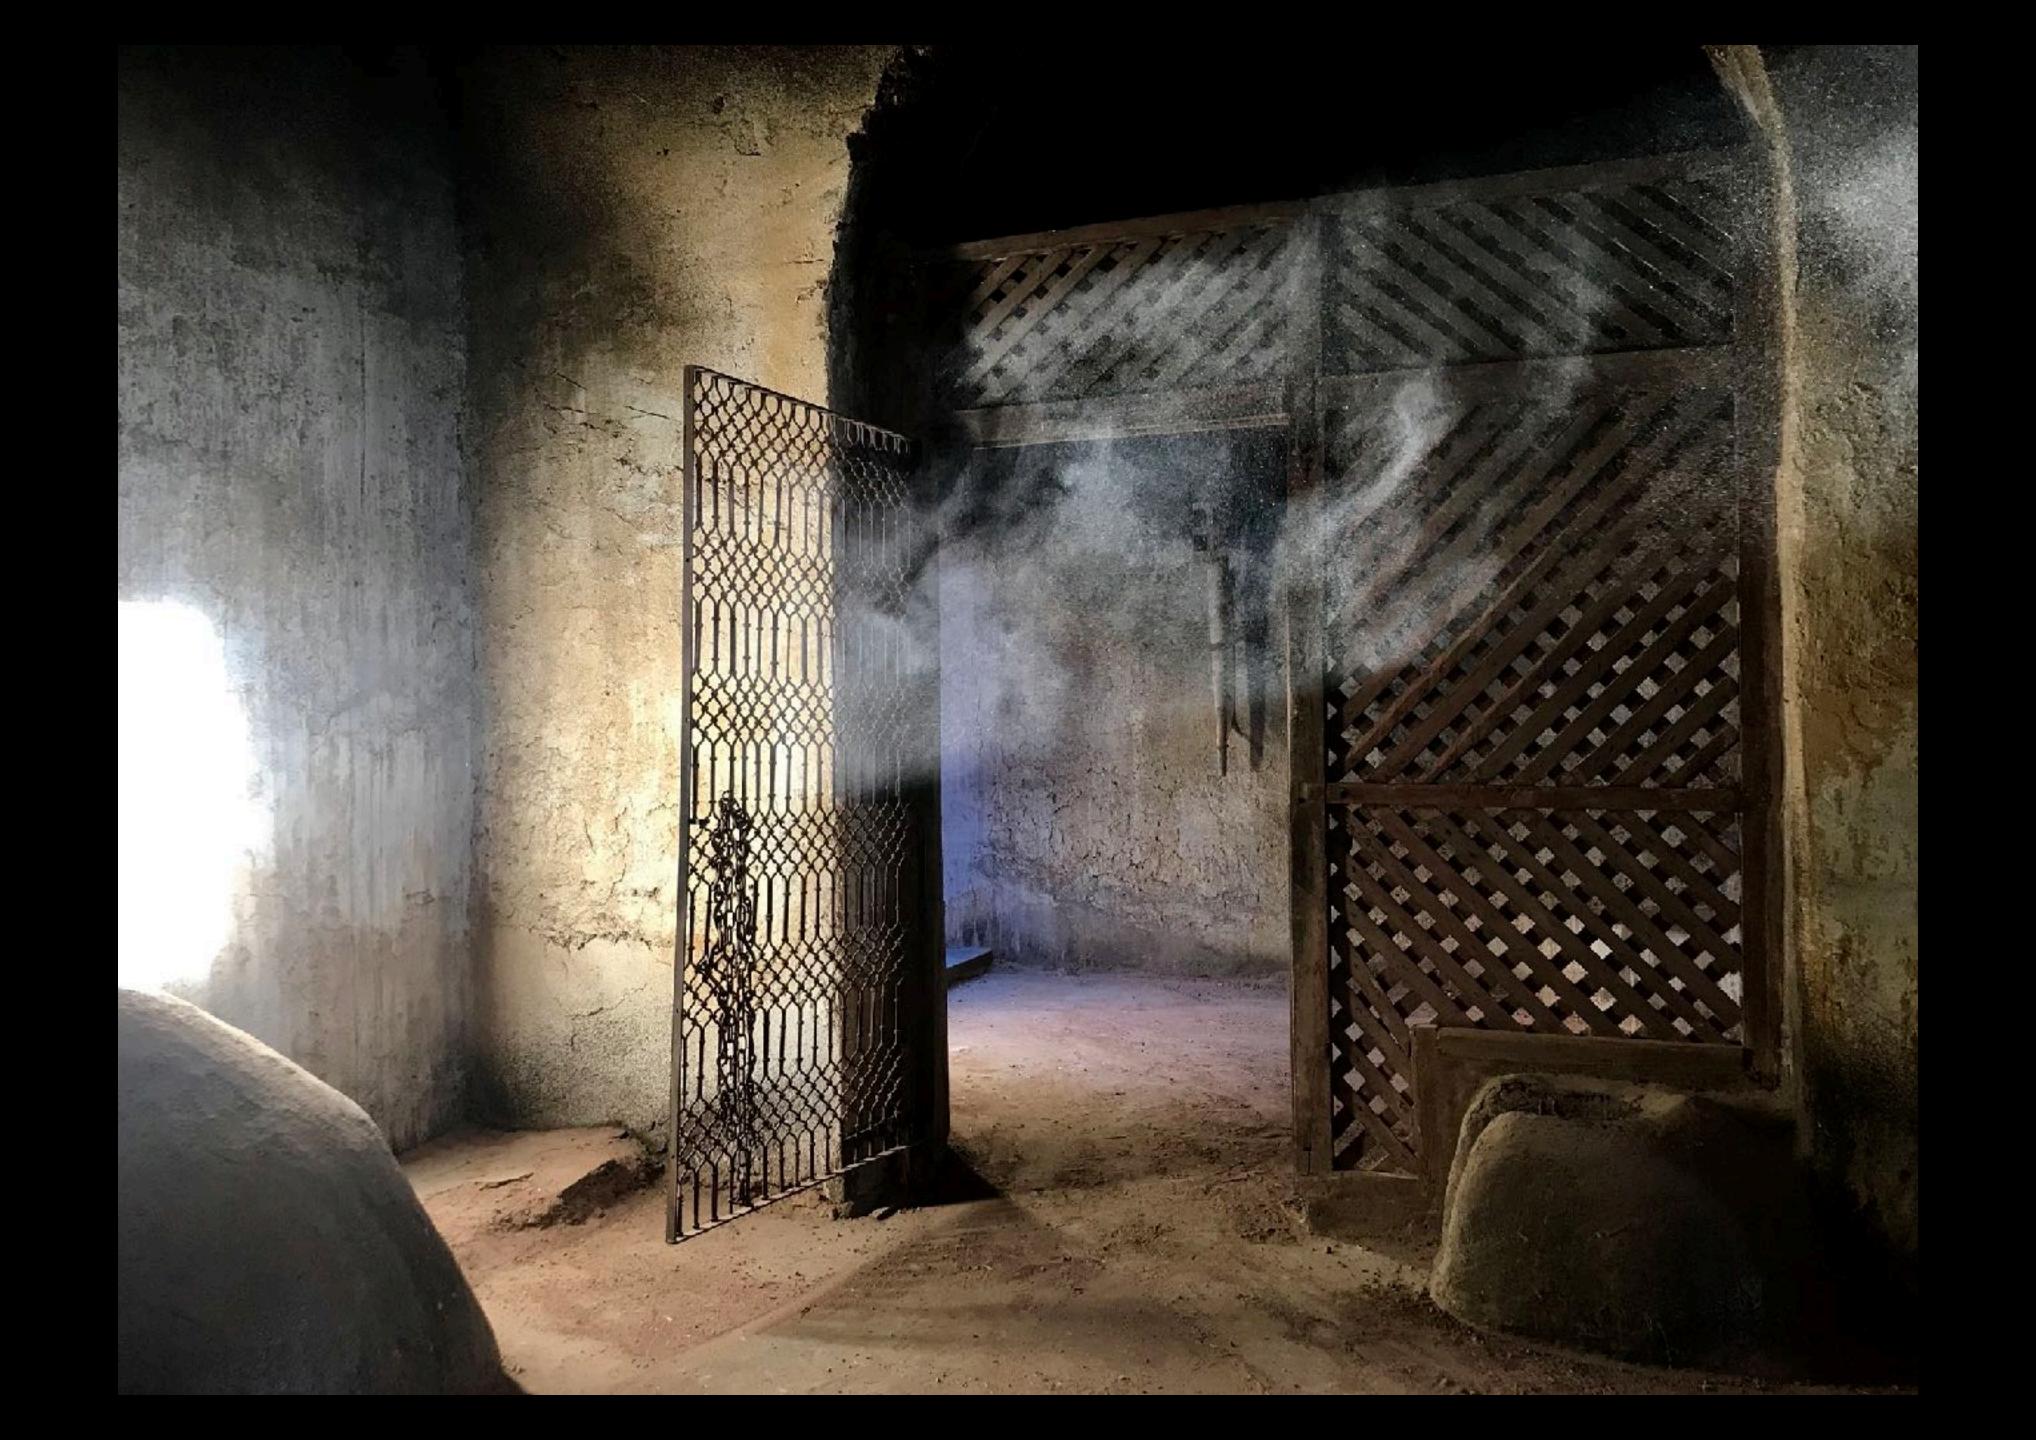

Set in a small town on the edge of a desert, in the first half of the nineteenth century...

WIRE-BOUND METHOD Copper wine LUMMENTARY. SIMPLE. AND IRREGULAR IST GENERATION SHAPE -SUNGLASSES. Neither round now over ZERO design · COTANEL MUS SUN GLASSES .