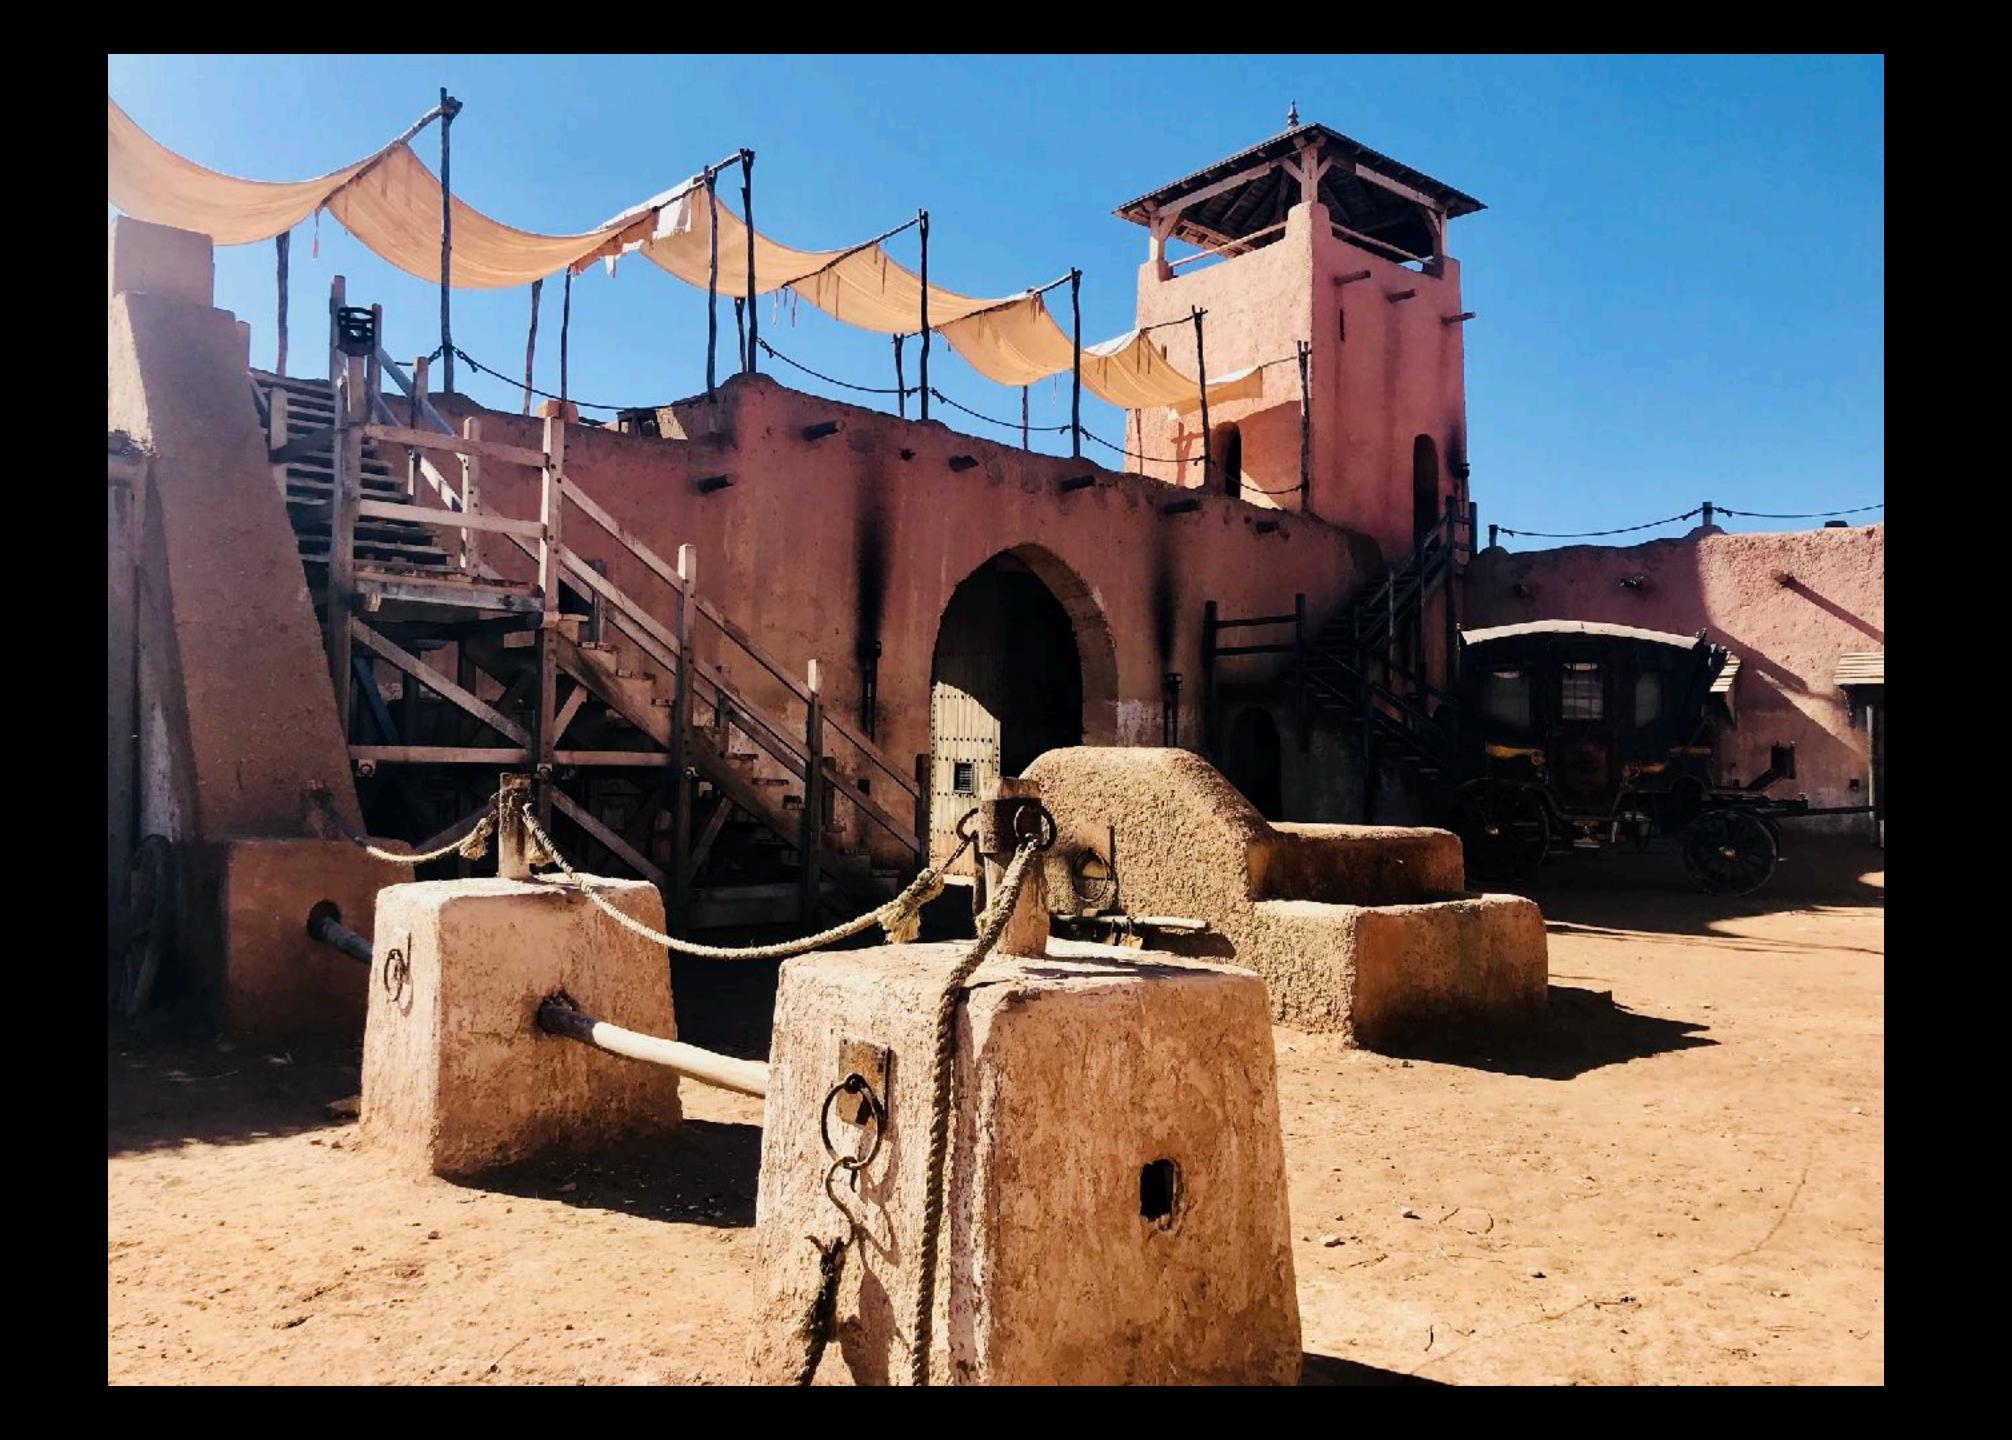

Set in a small town on the edge of a desert, in the first half of the nineteenth century...

WIRE-BOUND METHOD Copper wine LUMMENTARY. SIMPLE. AND IRREGULAR IST GENERATION SHAPE -SUNGLASSES. Neither round now over ZERO design · COTANEL MUS SUN GLASSES .