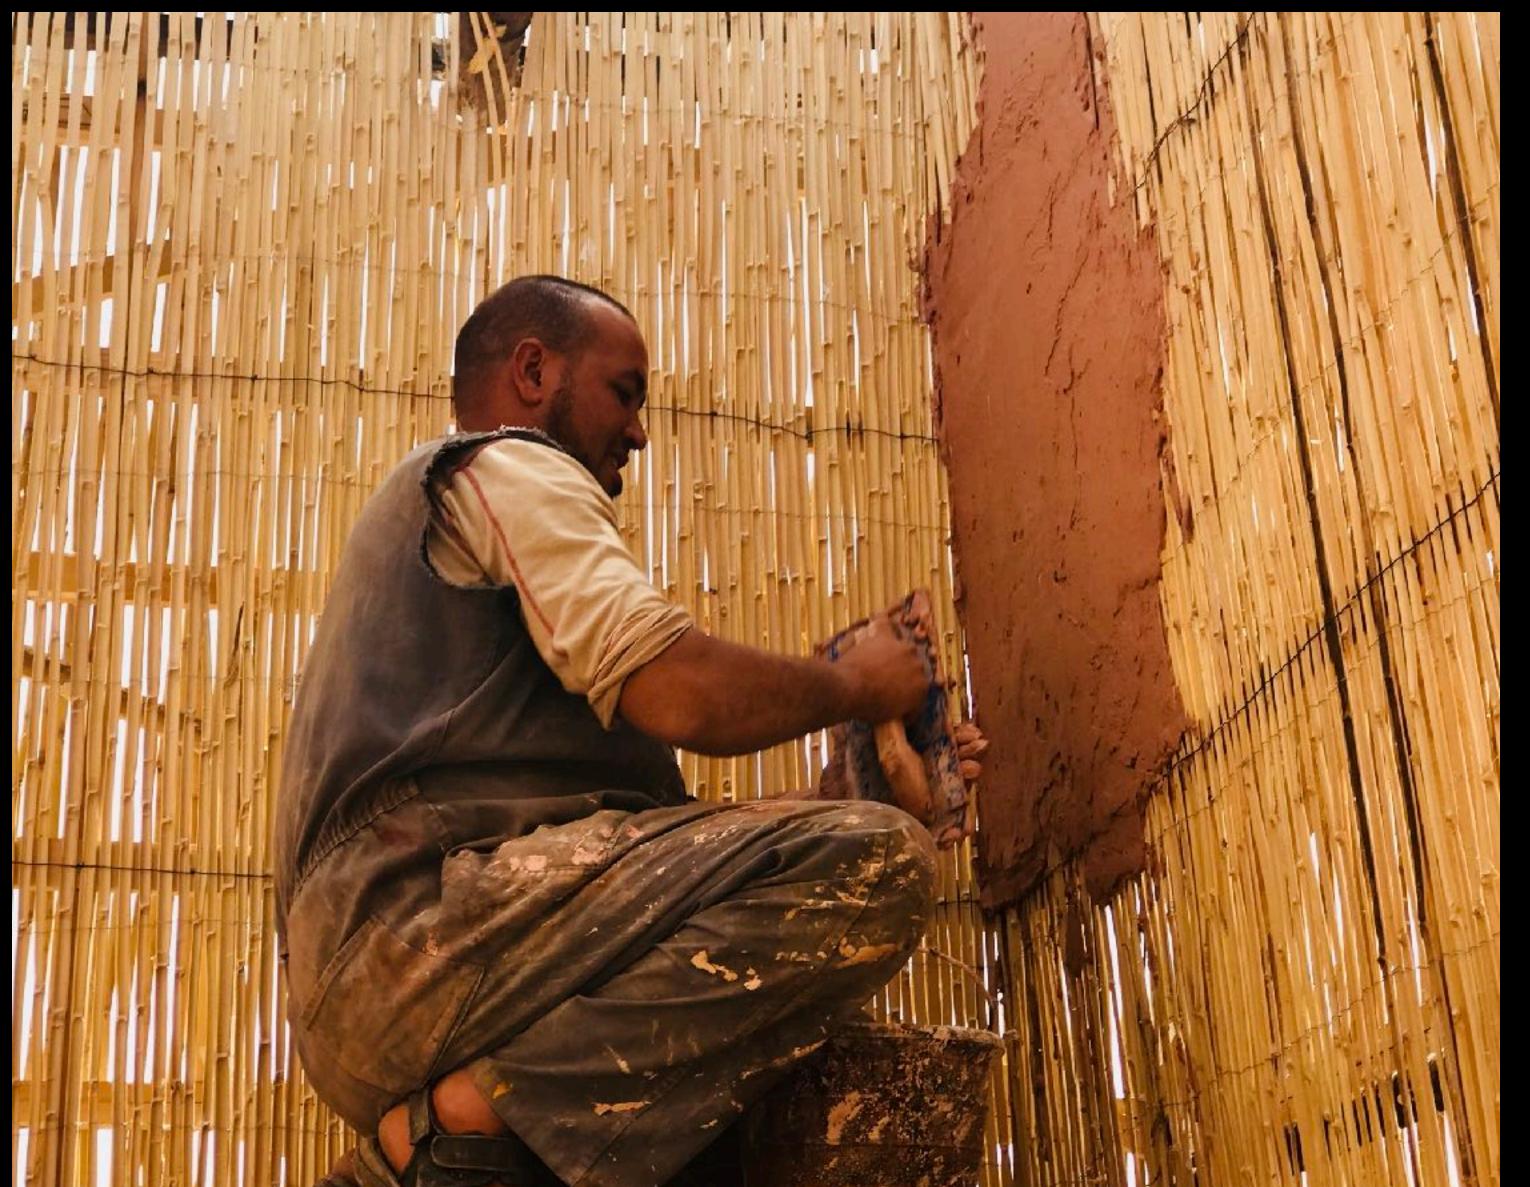

Set in a small town on the edge of a desert, in the first half of the nineteenth century...









































































































































































































WIRE-BOUND METHOD Copper wine LUMMENTARY. SIMPLE. AND IRREGULAR IST GENERATION SHAPE -SUNGLASSES. Neither round now over ZERO design · COTANEL MUS SUN GLASSES .

## Presentation including all photographs by Crispian Sallis

 My very grateful thanks in particular to: Michael Fitzgerald, Ciro Guerra, J.M.Coetzee, Domenico Sica, Amin Rharda, Hassan Ourti, James Grimes, Julian Philipps, Tony Galindo, Domenico Reordino, Zak Alaoui, Ali Souktani, Sunil Lalji, Mradul Lalji, Annick Biltresse and Brian Cook. What an adventure it was!