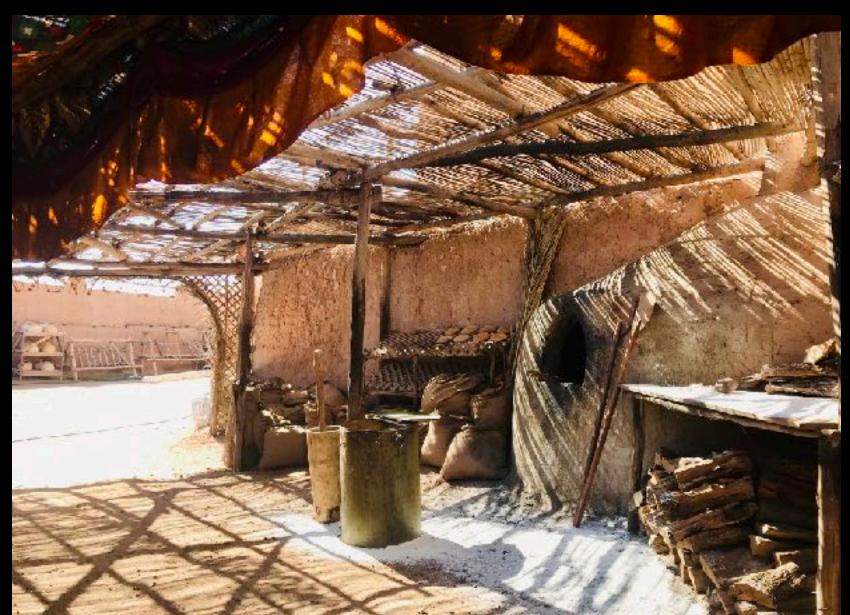

Set in a small town on the edge of a desert, in the first half of the nineteenth century...

WIRE-BOUND METHOD Copper wine LUMMENTARY. SIMPLE. AND IRREGULAR IST GENERATION SHAPE -SUNGLASSES. Neither round now over ZERO design · COTANEL MUS SUN GLASSES .