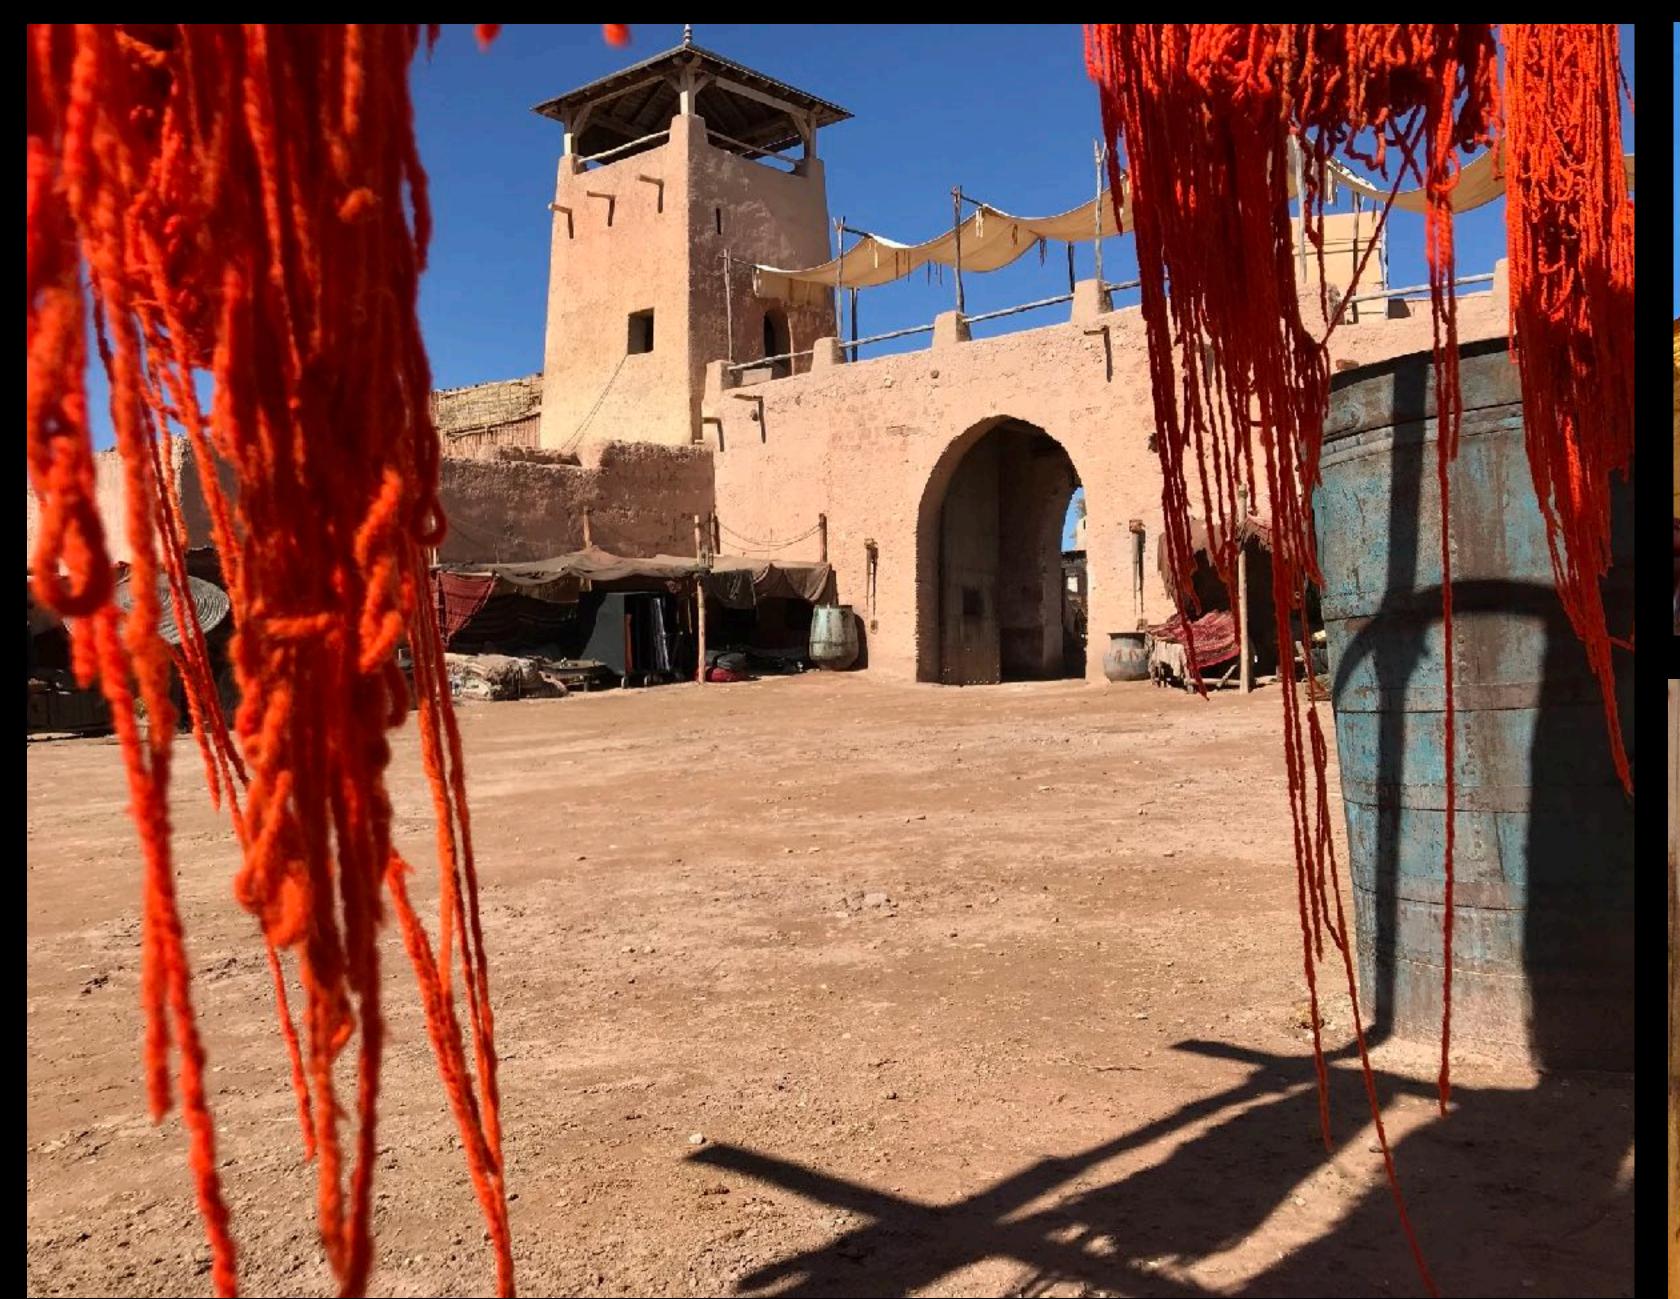

Set in a small town on the edge of a desert, in the first half of the nineteenth century...

WIRE-BOUND METHOD Copper wine LUMMENTARY. SIMPLE. AND IRREGULAR IST GENERATION SHAPE -SUNGLASSES. Neither round now over ZERO design · COTANEL MUS SUN GLASSES .