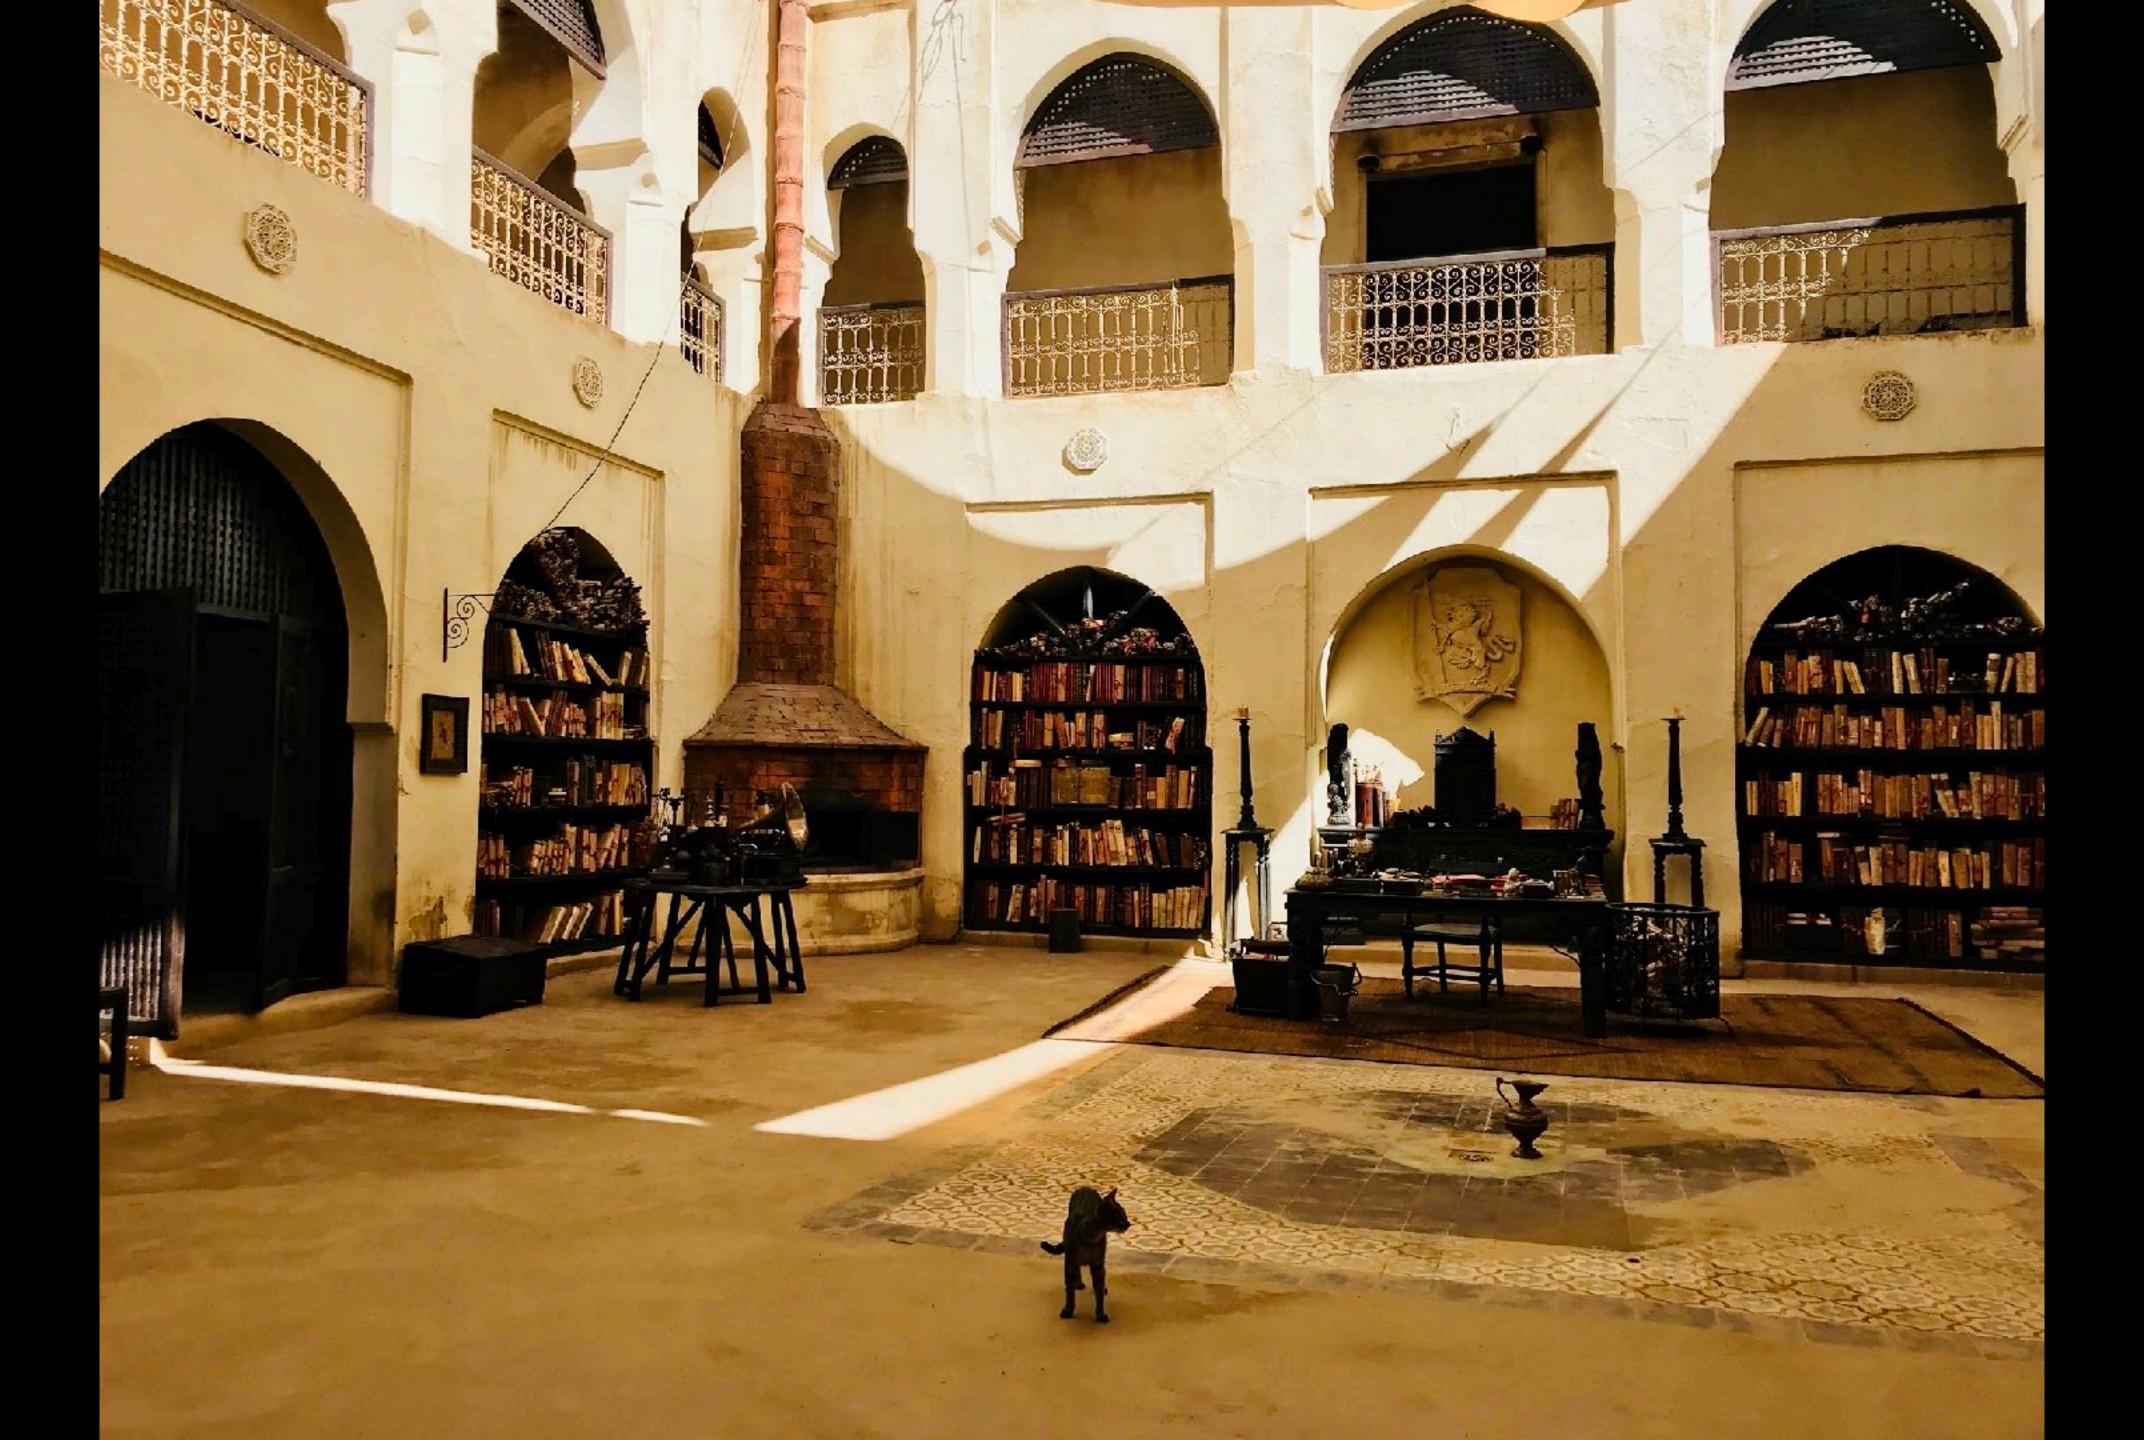

Set in a small town on the edge of a desert, in the first half of the nineteenth century...

WIRE-BOUND METHOD Copper wine LUMMENTARY. SIMPLE. AND IRREGULAR IST GENERATION SHAPE -SUNGLASSES. Neither round now over ZERO design · COTANEL MUS SUN GLASSES .