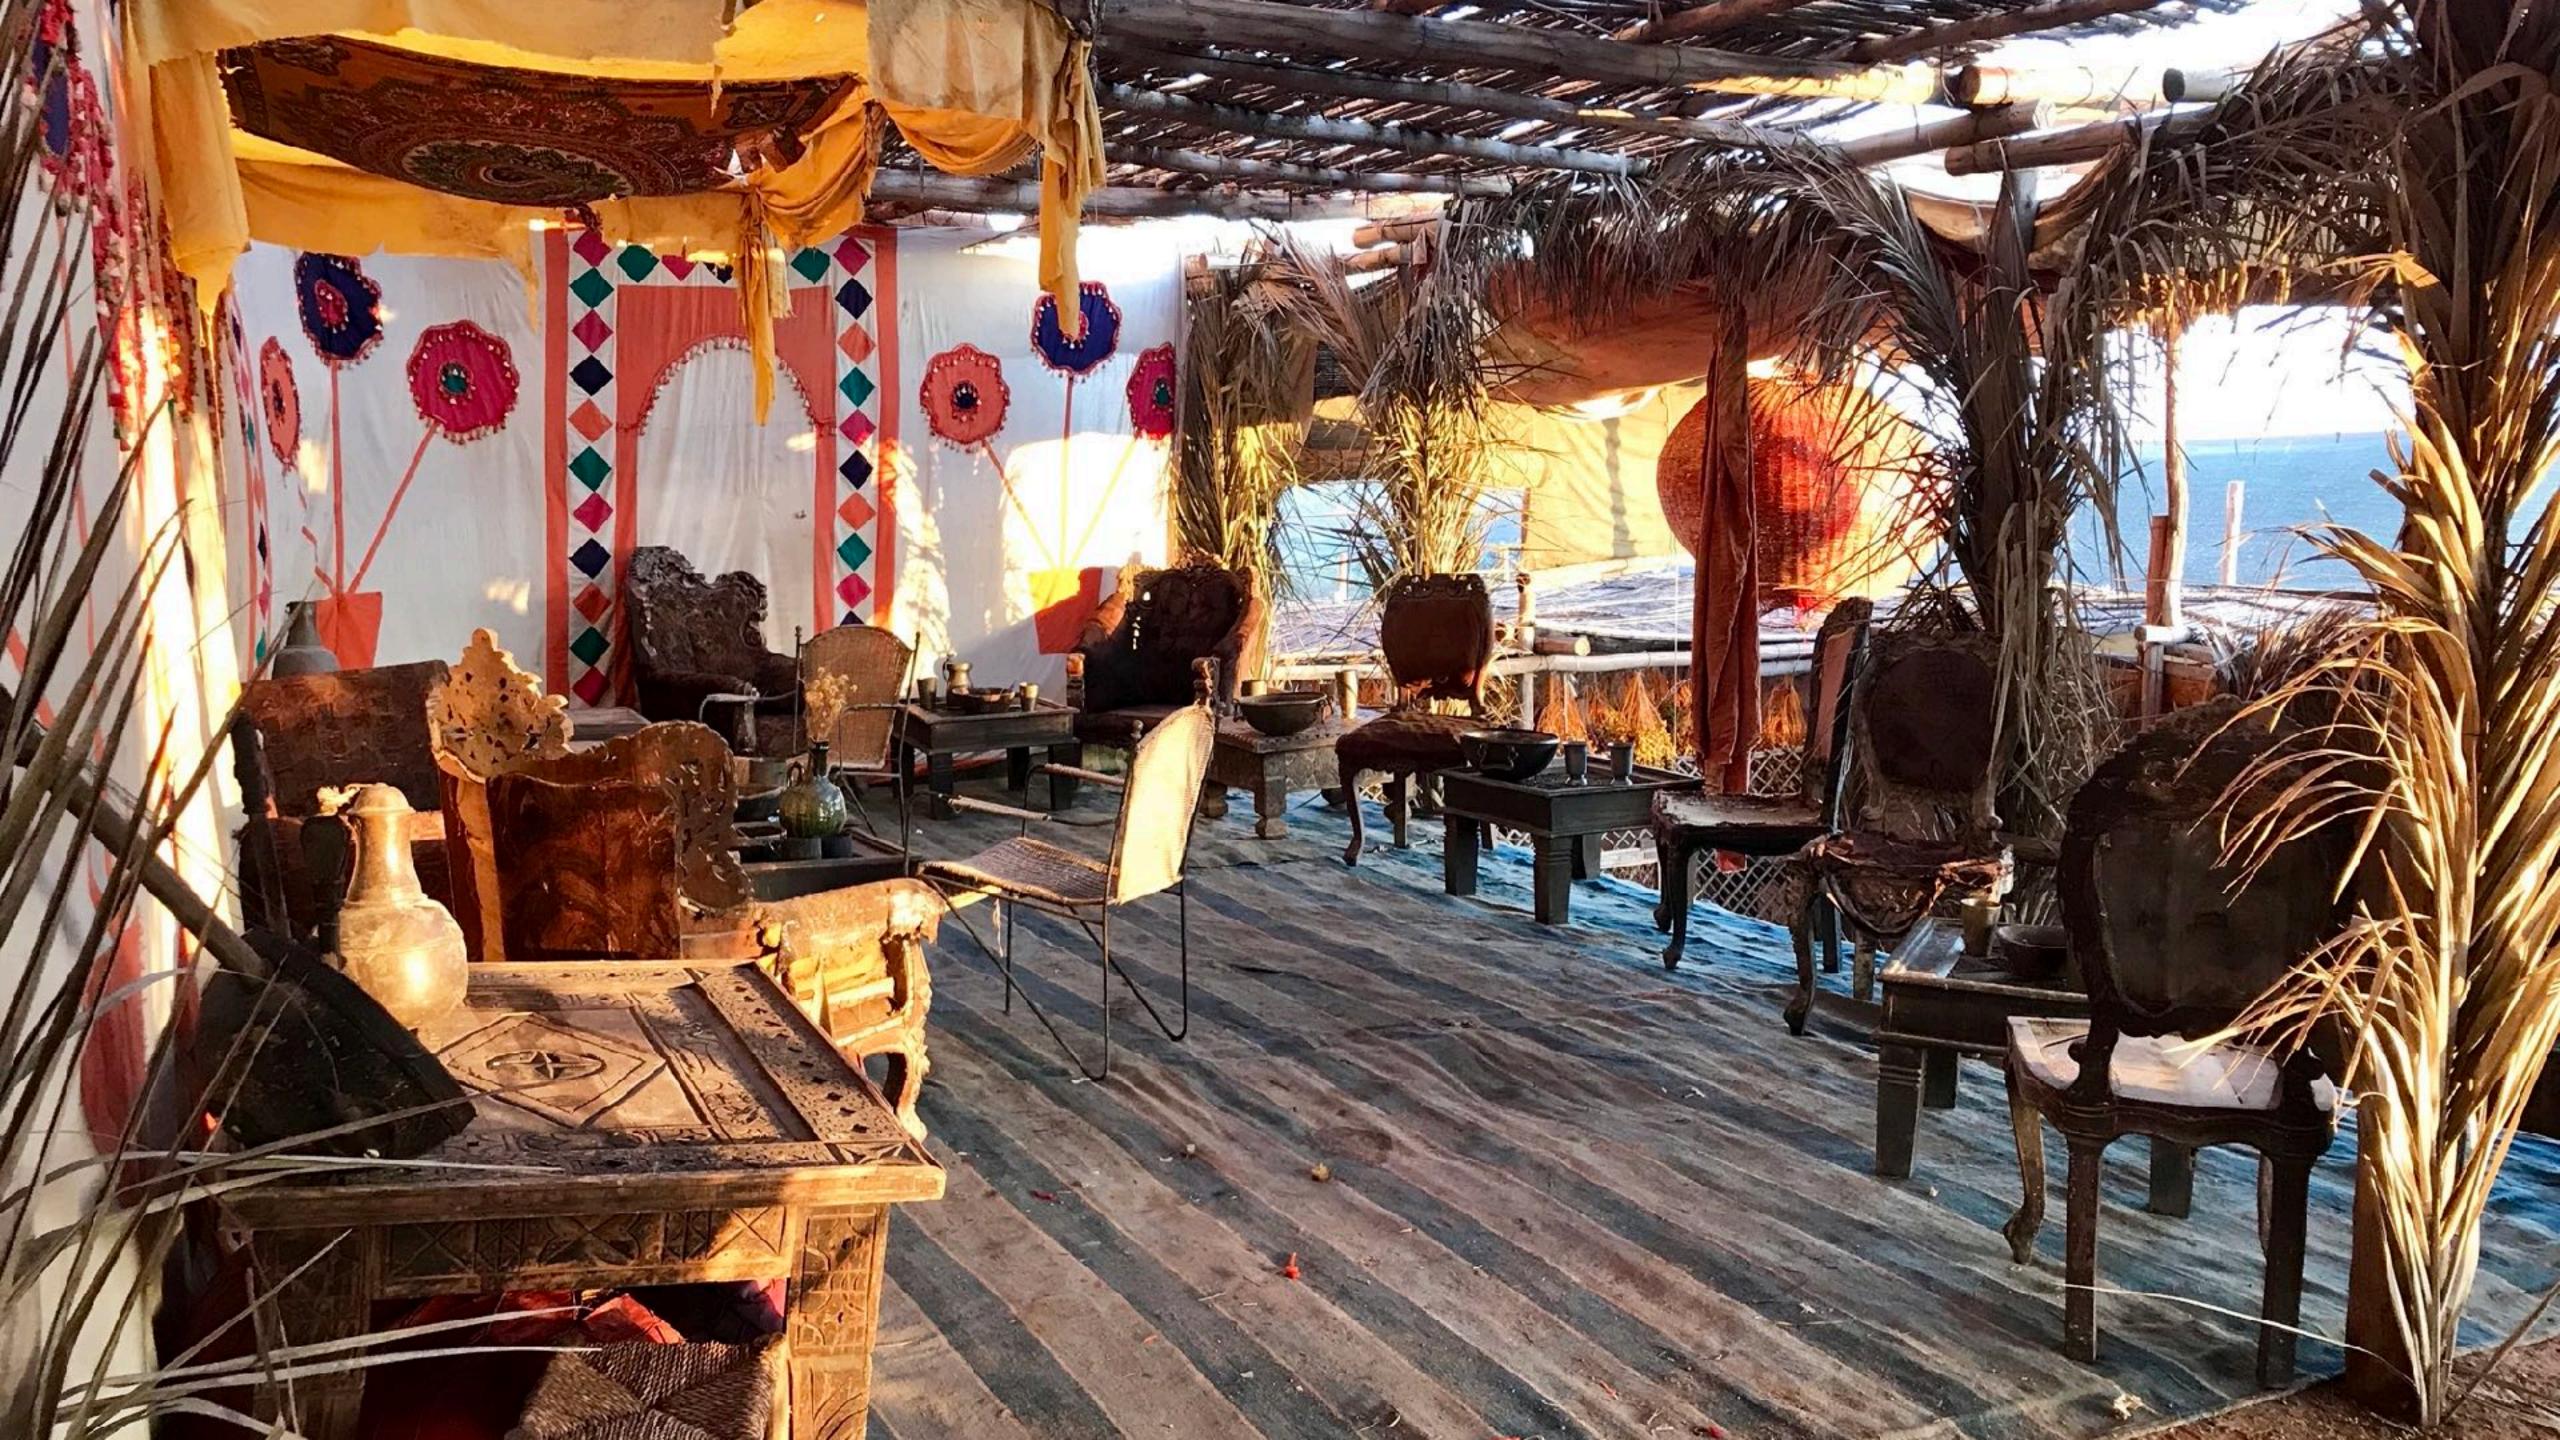

Set in a small town on the edge of a desert, in the first half of the nineteenth century...

WIRE-BOUND METHOD Copper wine LUMMENTARY. SIMPLE. AND IRREGULAR IST GENERATION SHAPE -SUNGLASSES. Neither round now over ZERO design · COTANEL MUS SUN GLASSES .