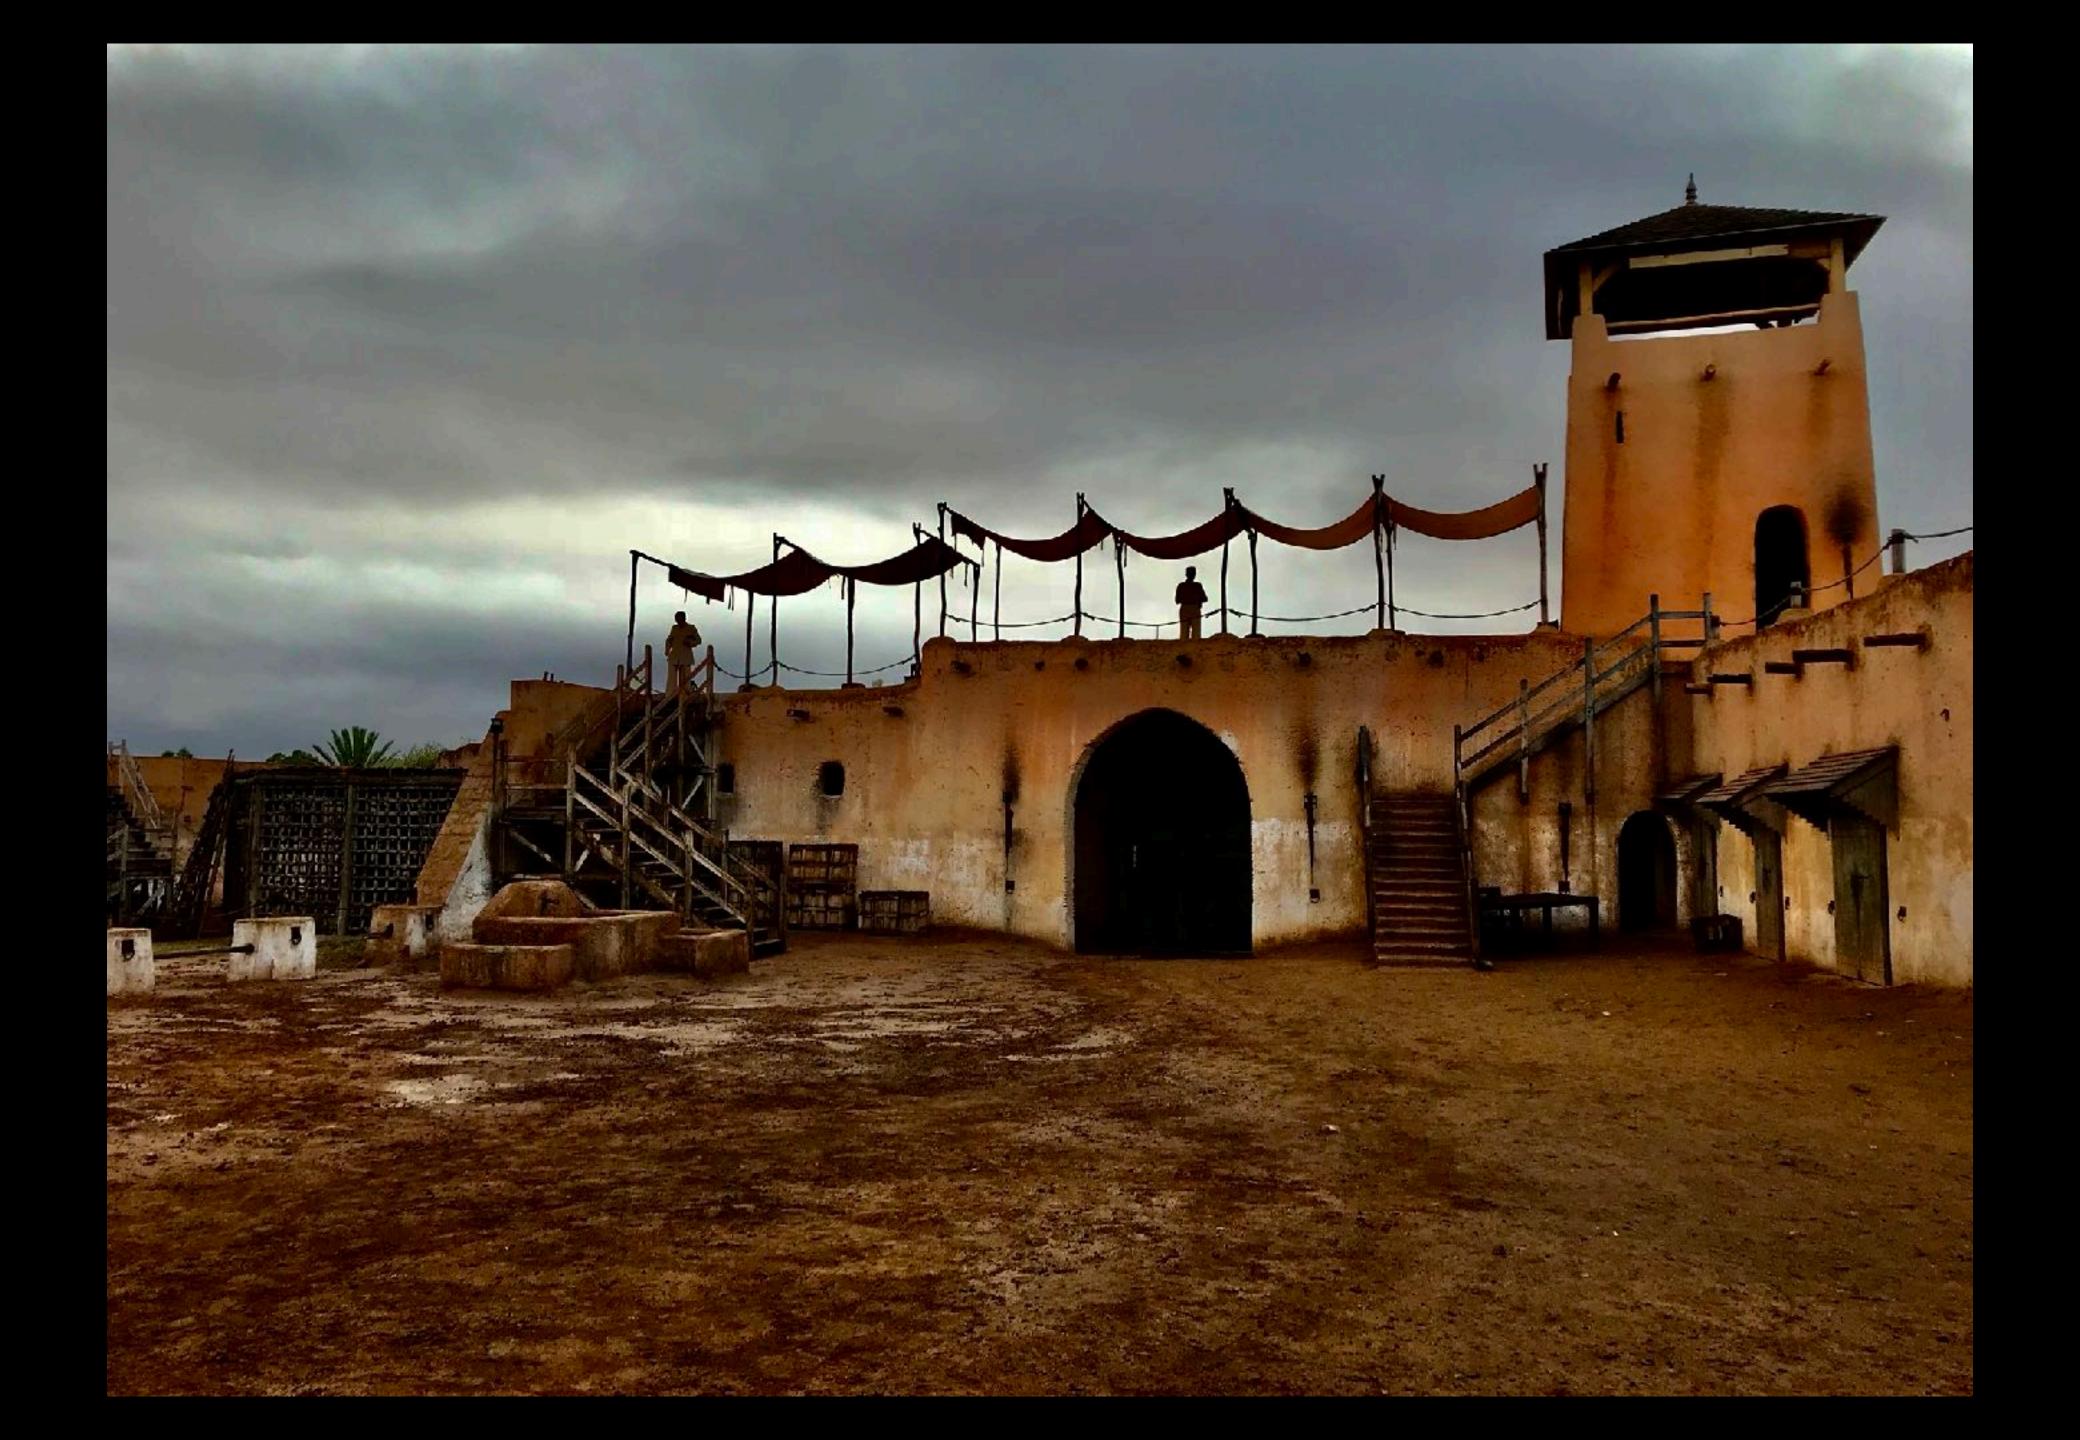

Set in a small town on the edge of a desert, in the first half of the nineteenth century...

WIRE-BOUND METHOD Copper wine LUMMENTARY. SIMPLE. AND IRREGULAR IST GENERATION SHAPE -SUNGLASSES. Neither round now over ZERO design · COTANEL MUS SUN GLASSES .