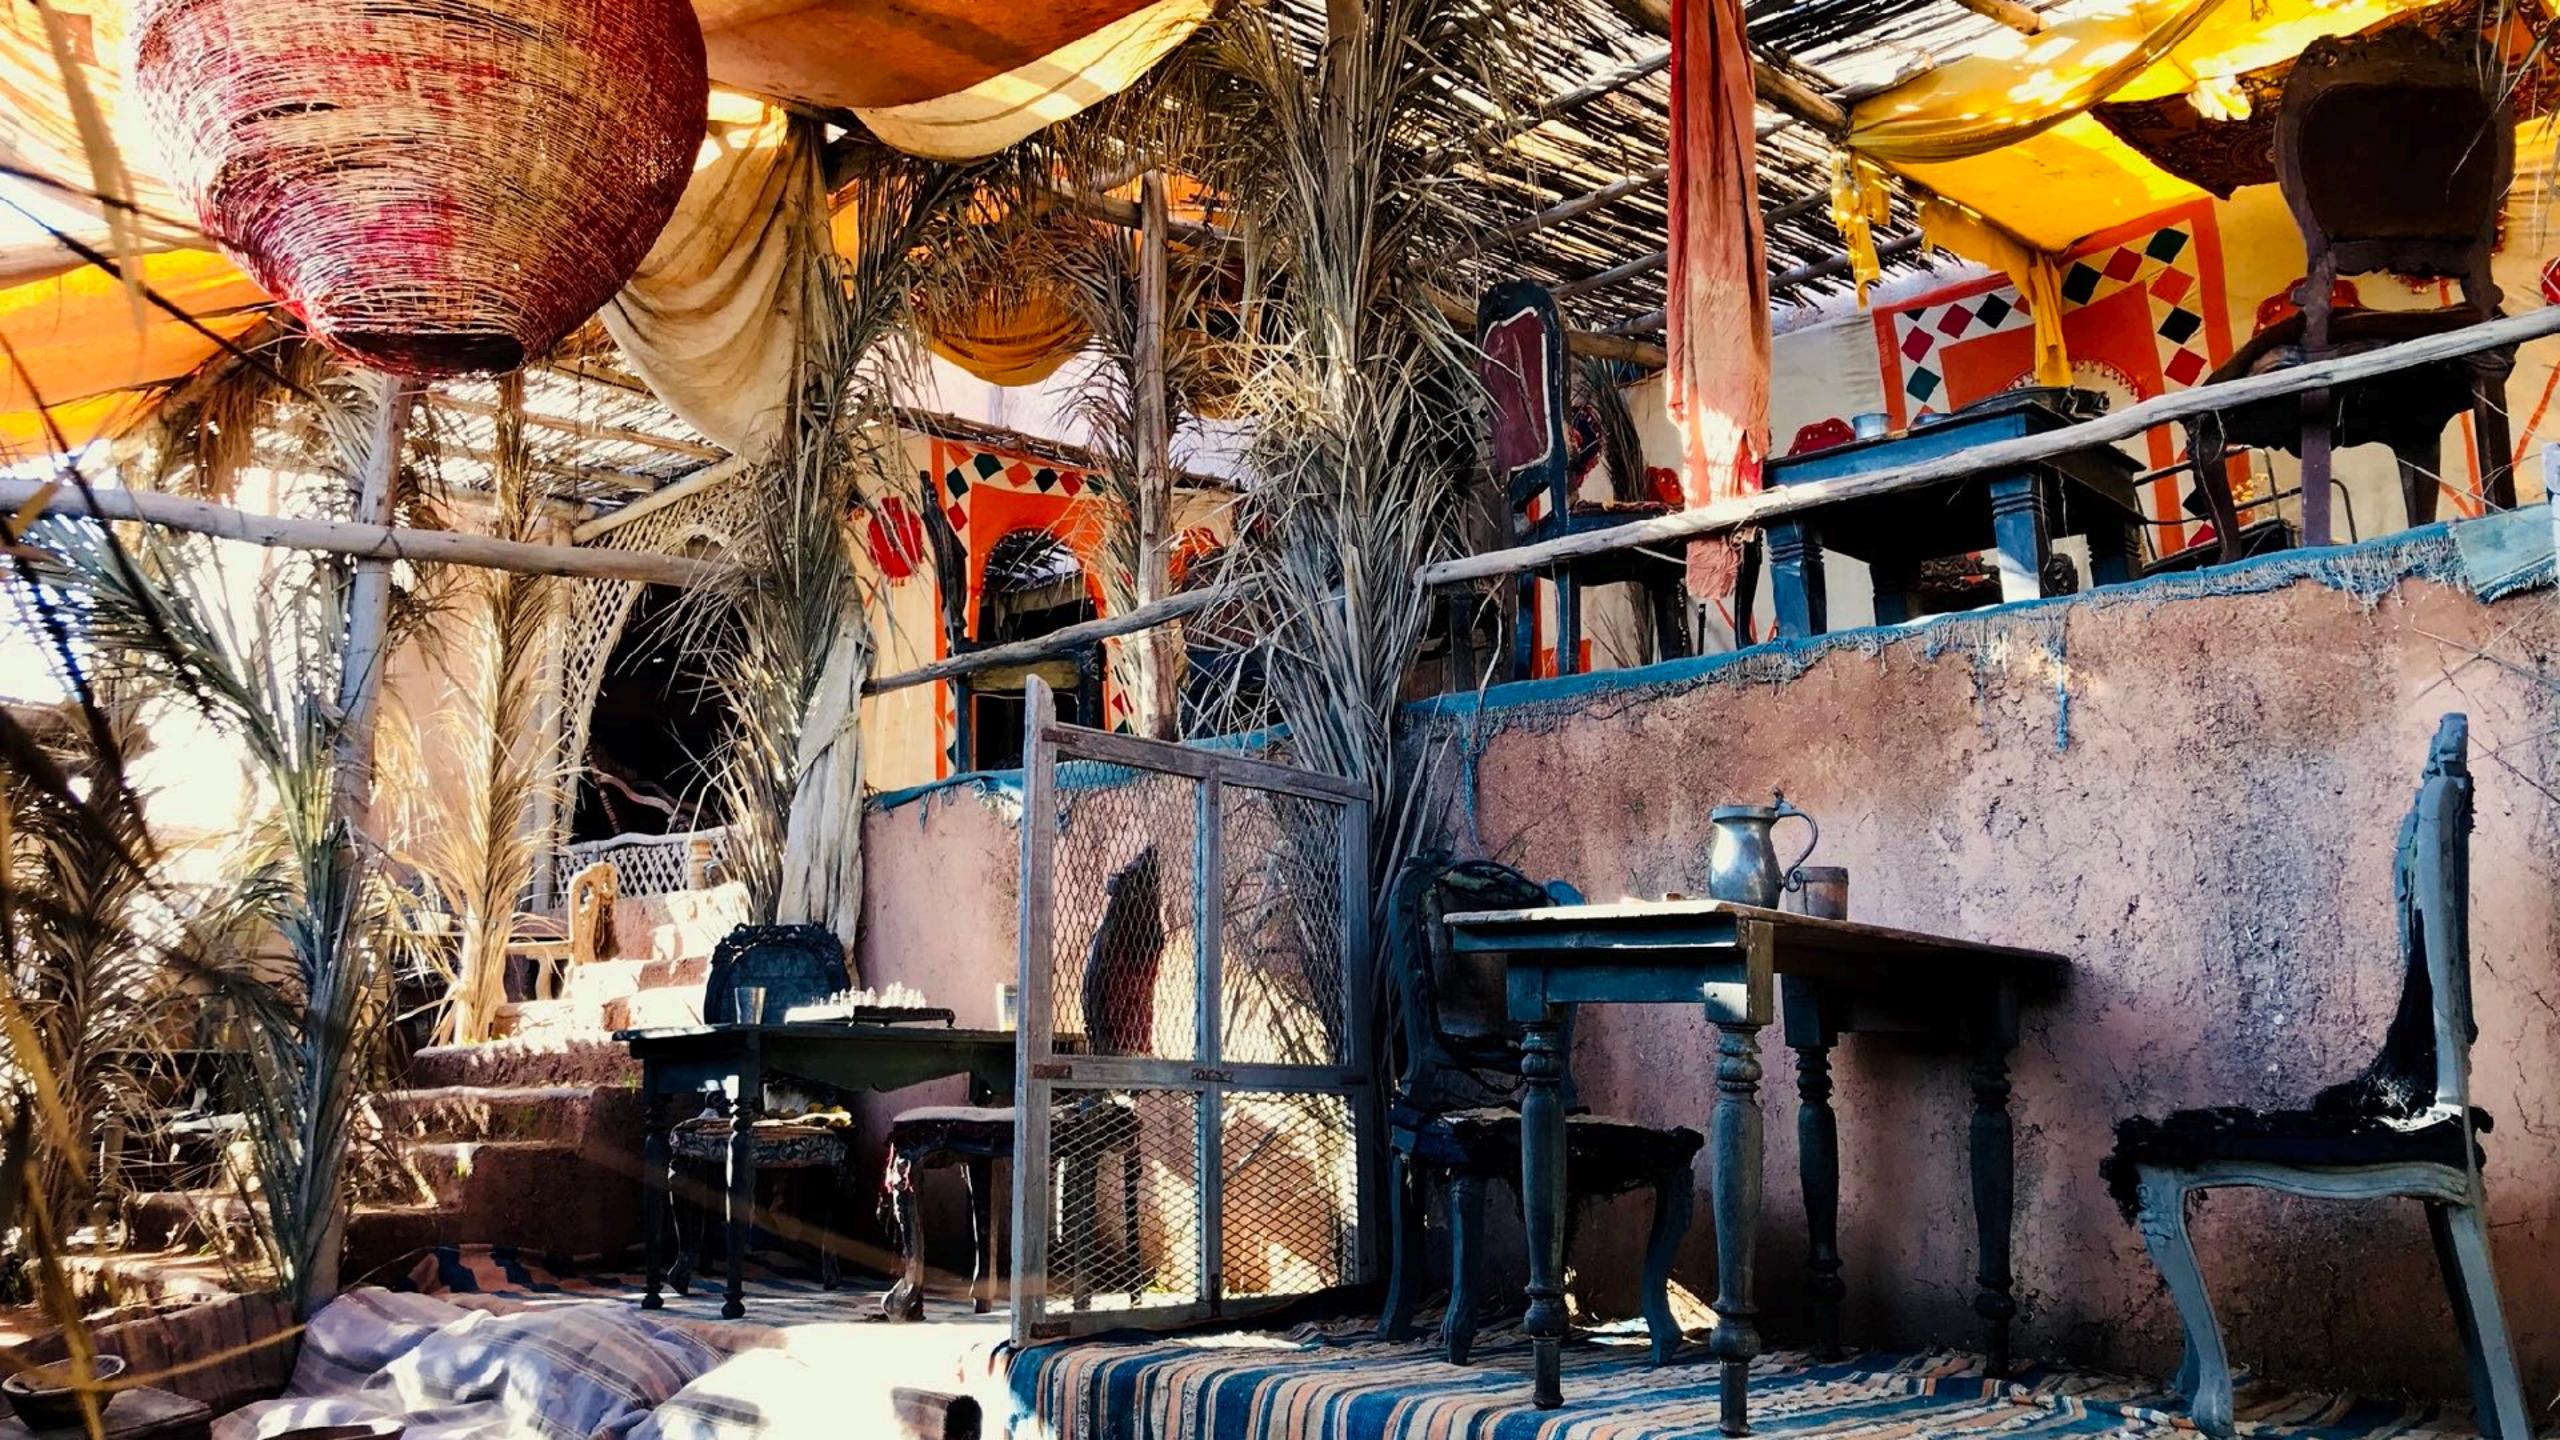

Set in a small town on the edge of a desert, in the first half of the nineteenth century...

WIRE-BOUND METHOD Copper wine LUMMENTARY. SIMPLE. AND IRREGULAR IST GENERATION SHAPE -SUNGLASSES. Neither round now over ZERO design · COTANEL MUS SUN GLASSES .