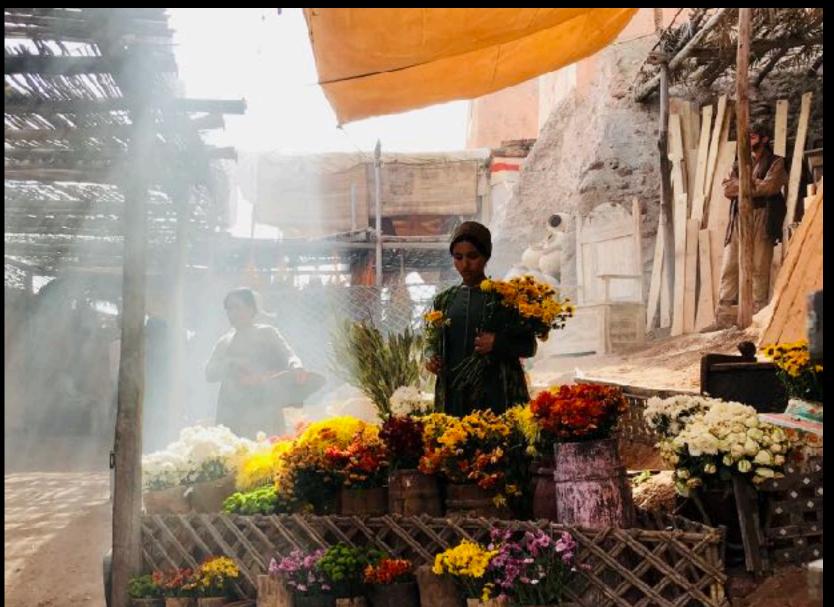

Set in a small town on the edge of a desert, in the first half of the nineteenth century...

WIRE-BOUND METHOD Copper wine LUMMENTARY. SIMPLE. AND IRREGULAR IST GENERATION SHAPE -SUNGLASSES. Neither round now over ZERO design · COTANEL MUS SUN GLASSES .