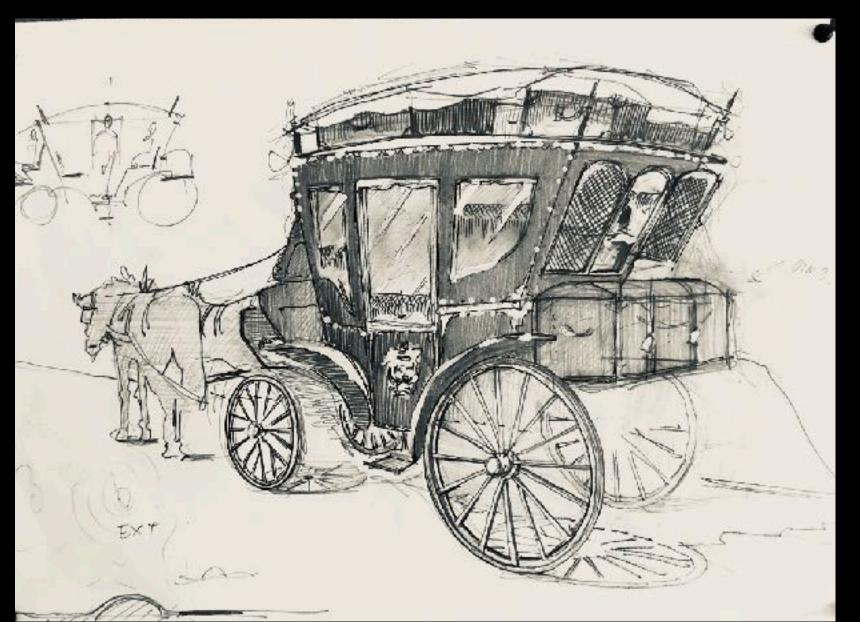

Set in a small town on the edge of a desert, in the first half of the nineteenth century...

WIRE-BOUND METHOD Copper wine LUMMENTARY. SIMPLE. AND IRREGULAR IST GENERATION SHAPE -SUNGLASSES. Neither round now over ZERO design · COTANEL MUS SUN GLASSES .