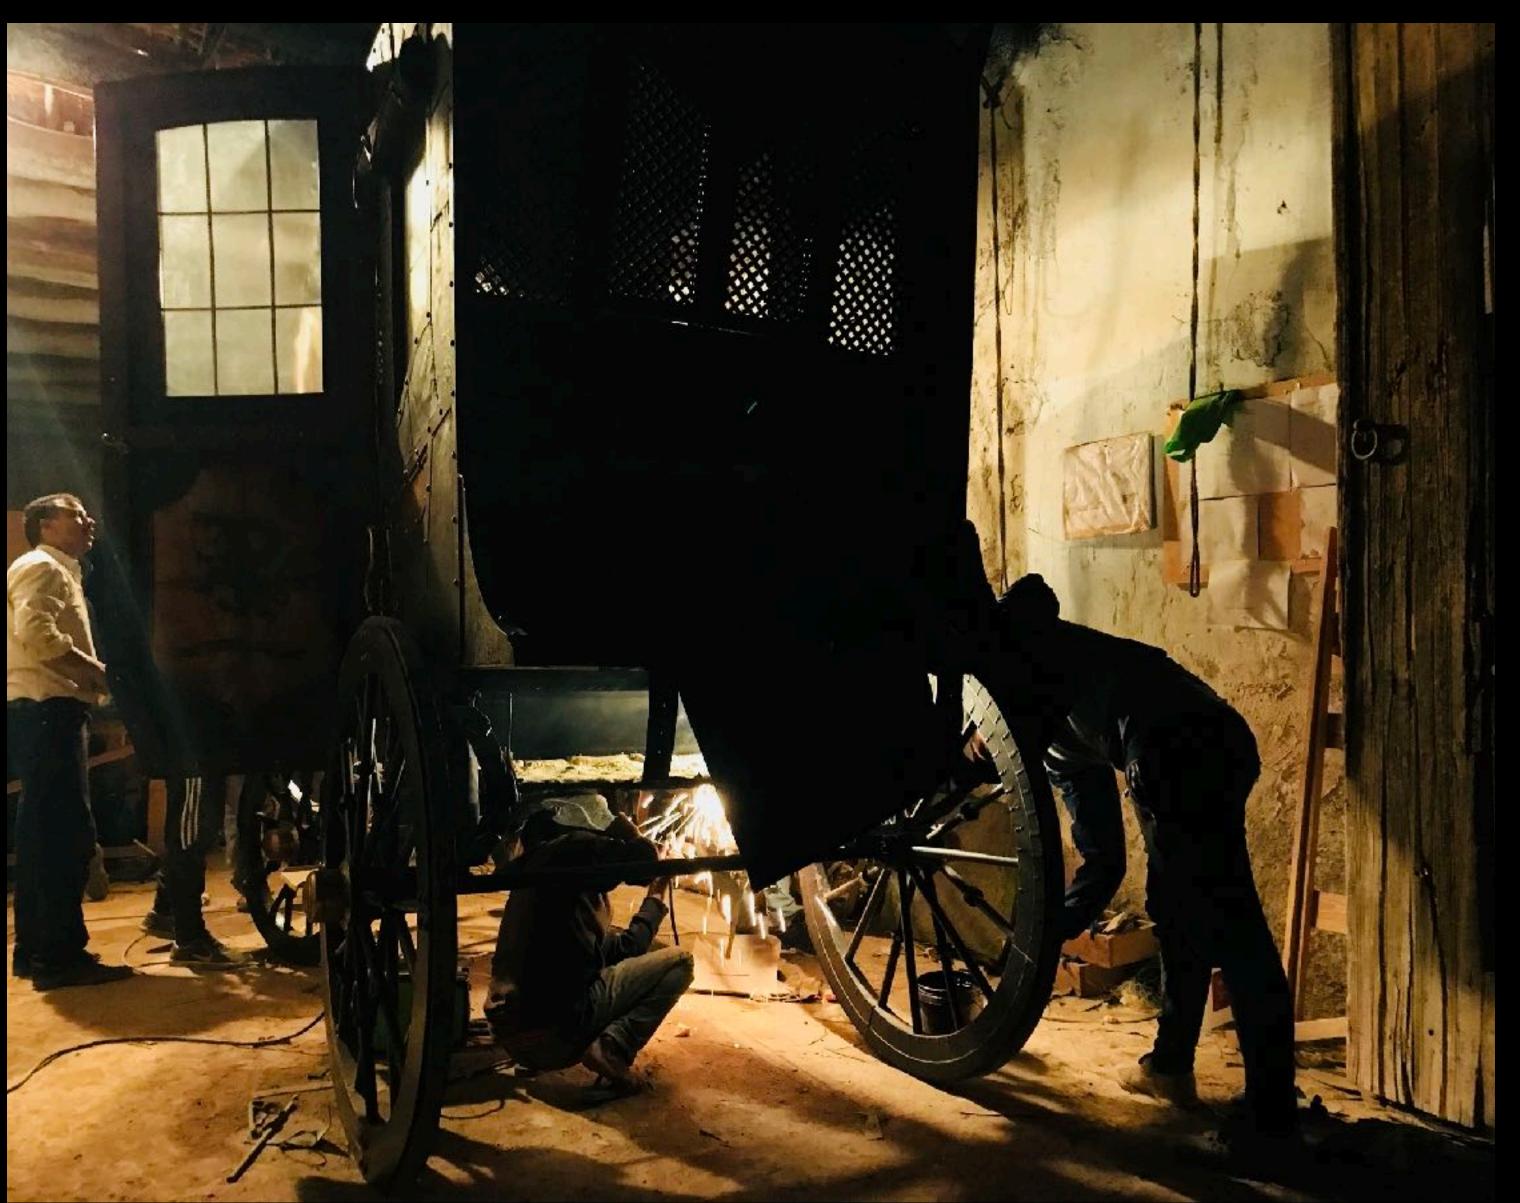

Set in a small town on the edge of a desert, in the first half of the nineteenth century...

WIRE-BOUND METHOD Copper wine LUMMENTARY. SIMPLE. AND IRREGULAR IST GENERATION SHAPE -SUNGLASSES. Neither round now over ZERO design · COTANEL MUS SUN GLASSES .