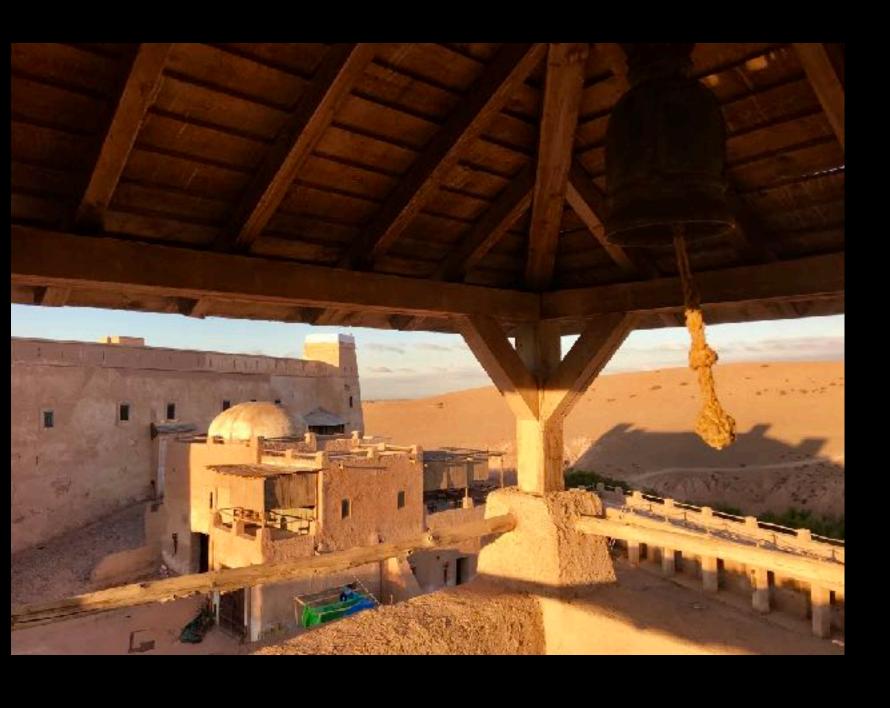

Set in a small town on the edge of a desert, in the first half of the nineteenth century...

WIRE-BOUND METHOD Copper wine LUMMENTARY. SIMPLE. AND IRREGULAR IST GENERATION SHAPE -SUNGLASSES. Neither round now over ZERO design · COTANEL MUS SUN GLASSES .