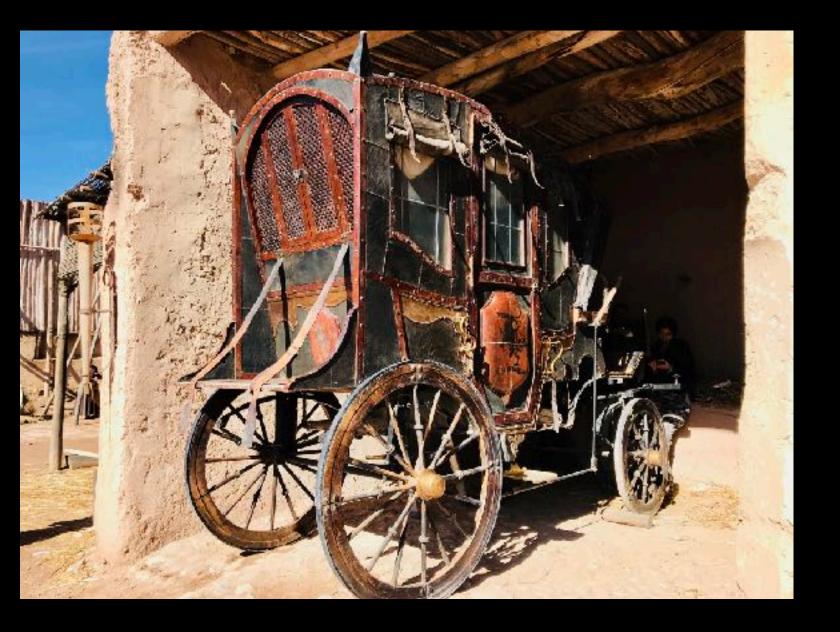

Set in a small town on the edge of a desert, in the first half of the nineteenth century...

WIRE-BOUND METHOD Copper wine LUMMENTARY. SIMPLE. AND IRREGULAR IST GENERATION SHAPE -SUNGLASSES. Neither round now over ZERO design · COTANEL MUS SUN GLASSES .