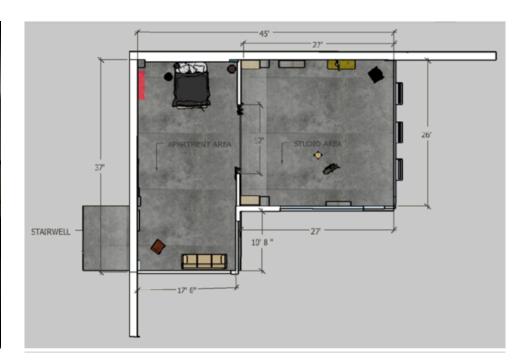

## EXHIBITIONS & ART WORK

SETS WERE DESIGNED AND BUILT FOR ALL THE GALLERY SPACES & EXHIBITIONS
THESE SETS WERE BUILT WITH OLD SCENERY / FLATS. KINDLY DONATED FROM 'HOUSE OF CARDS' AS THE SHOW WAS WRAPPING AS WE STARTED PRE PRO
WE ALSO DESIGNED AND BUILT ISAIAH'S & YUSEF'S STUDIOS IN THE SAME SPACE
WE WORKED ON A FLOOR BELOW THE PRODUCTION OFFICE OF THE DISUSED 5TH FLOOR OF THE SUN BUILDING IN BALTIMORE

#### SET DESIGNS & SKETCHES / RENDERS FOR ISAIAH'S STUDIO SET BUILD AND DRESS