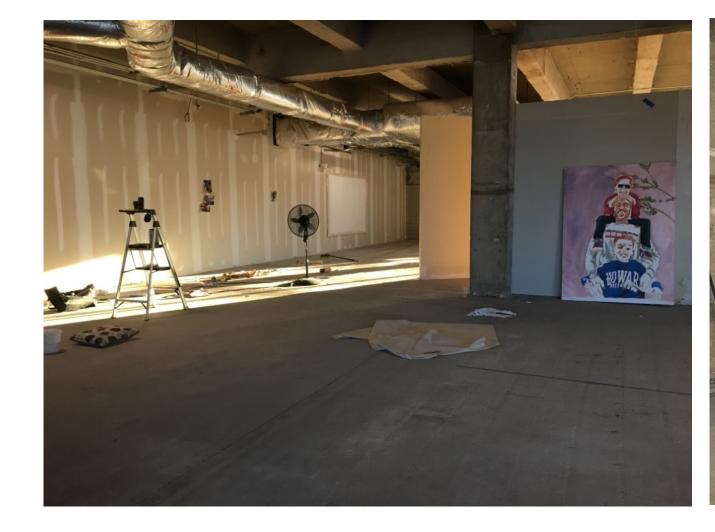

## EXHIBITIONS & ART WORK

SETS WERE DESIGNED AND BUILT FOR ALL THE GALLERY SPACES & EXHIBITIONS
THESE SETS WERE BUILT WITH OLD SCENERY / FLATS. KINDLY DONATED FROM 'HOUSE OF CARDS' AS THE SHOW WAS WRAPPING AS WE STARTED PRE PRO
WE ALSO DESIGNED AND BUILT ISAIAH'S & YUSEF'S STUDIOS IN THE SAME SPACE
WE WORKED ON A FLOOR BELOW THE PRODUCTION OFFICE OF THE DISUSED 5TH FLOOR OF THE SUN BUILDING IN BALTIMORE

#### SET DESIGNS & SKETCHES / RENDERS FOR ISAIAH'S STUDIO SET BUILD AND DRESS