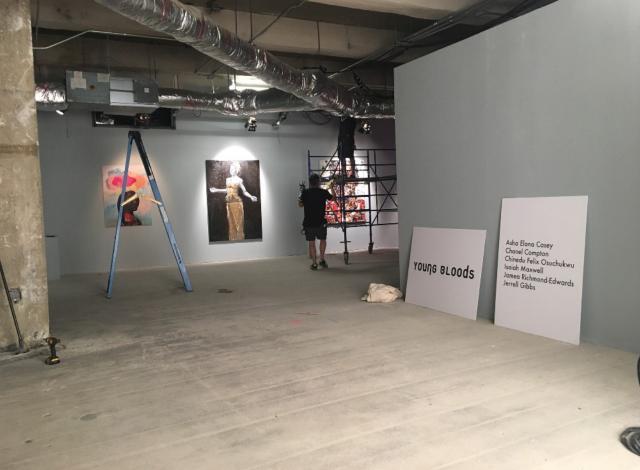

## EXHIBITIONS & ART WORK

SETS WERE DESIGNED AND BUILT FOR ALL THE GALLERY SPACES & EXHIBITIONS
THESE SETS WERE BUILT WITH OLD SCENERY / FLATS. KINDLY DONATED FROM 'HOUSE OF CARDS' AS THE SHOW WAS WRAPPING AS WE STARTED PRE PRO
WE ALSO DESIGNED AND BUILT ISAIAH'S & YUSEF'S STUDIOS IN THE SAME SPACE
WE WORKED ON A FLOOR BELOW THE PRODUCTION OFFICE OF THE DISUSED 5TH FLOOR OF THE SUN BUILDING IN BALTIMORE

### GALLERY SPACE DESIGNS / BUILD & DRESS