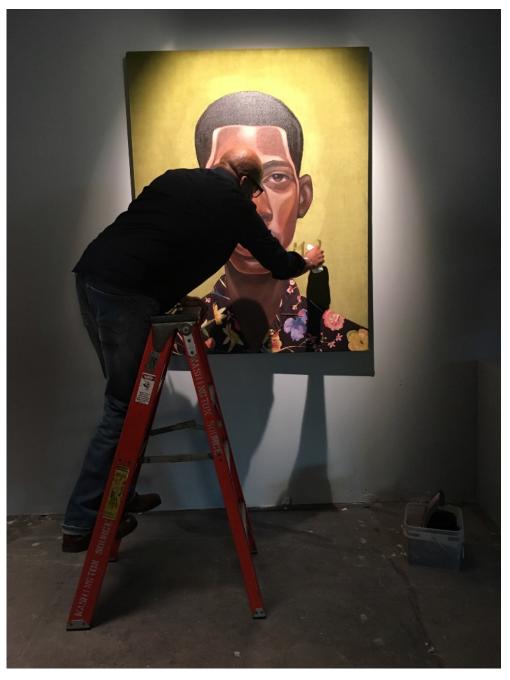

#### ISAIAH'S ART WORK PRODUCED FOR THE FILM BY ARTIST **GERALD LOVELL** Work was largely made from staged photographs often of the cast members in the sets or from local baltimore photographers