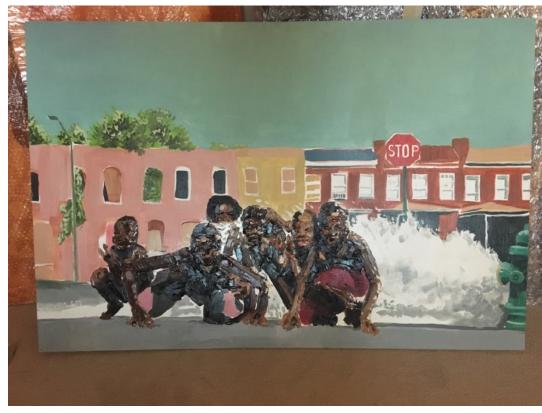

#### ISAIAH'S ART WORK PRODUCED FOR THE FILM BY ARTIST **GERALD LOVELL** Work was largely made from staged photographs often of the cast members in the sets or from local baltimore photographers