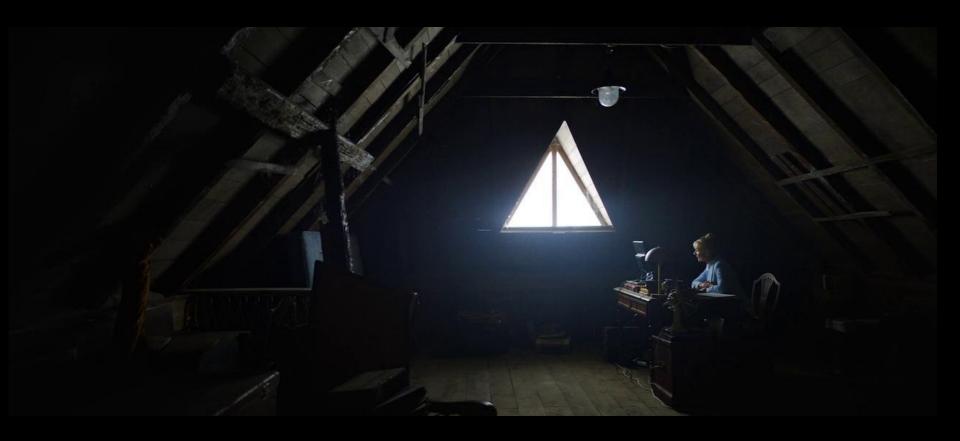

The Gardner Farm: Drawing

Film Still: Gardner Farm

Film Still: Gardner farm and well

Film Still: Attic Office. Built set

Attic set drawing and process. Ceiling was kinetic and could open and close for a top shot.