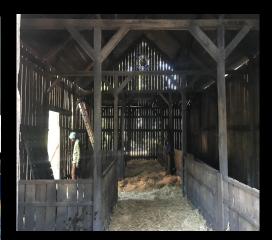

Film Still: Lavinia's bedroom

Film Still: Gardner House well

Film Still: Gardner Gardner House well

Set Build for the barn

Film Still: Ezra's cabin

Top Right: Drawing: Ezra's cabin. Others: Photos of interior set decoration