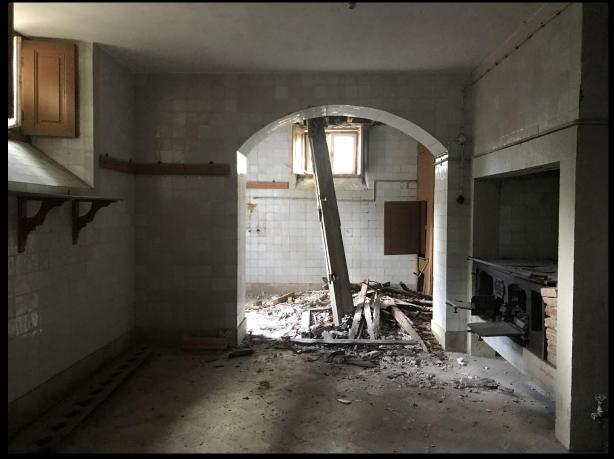

Left: Location photo of basement. Right: drawing of set modification

Progress photo: Gardner Farm. Front yard being built in front of the location.

Film Still: Interior Gardner House living room

Left location Photo: Gardner House Llving room. Right drawing of Gardner Farm living room.