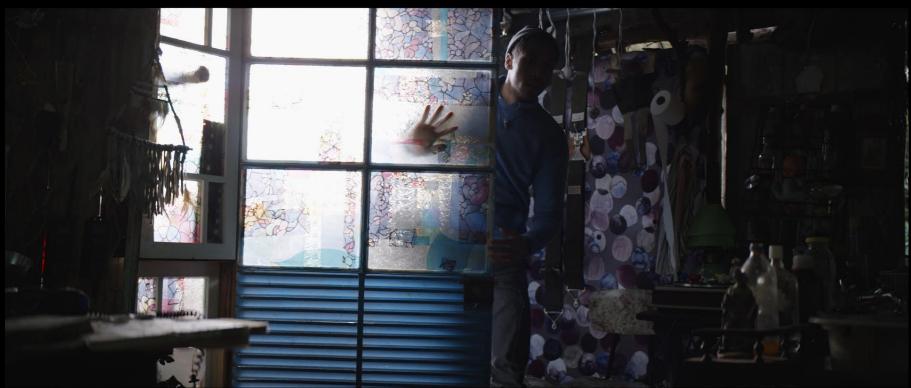

Film Still: Lavinia's bedroom

Film Still: Gardner House well

Film Still: Gardner Gardner House well

Set Build for the barn

Film Still: Ezra's cabin

Top Right: Drawing: Ezra's cabin. Others: Photos of interior set decoration