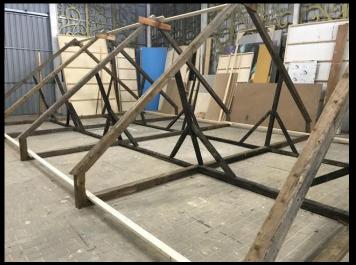

Film Still: Lavinia's bedroom

Film Still: Gardner House well

Film Still: Gardner Gardner House well

Set Build for the barn

Film Still: Ezra's cabin

Top Right: Drawing: Ezra's cabin. Others: Photos of interior set decoration