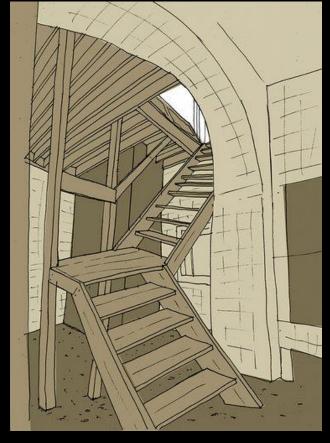

Left: Location photo of basement. Right: drawing of set modification

Progress photo: Gardner Farm. Front yard being built in front of the location.

Film Still: Interior Gardner House living room

Left location Photo: Gardner House Llving room. Right drawing of Gardner Farm living room.