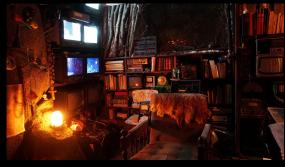

Film Still: Lavinia's bedroom

Film Still: Gardner House well

Film Still: Gardner Gardner House well

Set Build for the barn

Film Still: Ezra's cabin

Top Right: Drawing: Ezra's cabin. Others: Photos of interior set decoration