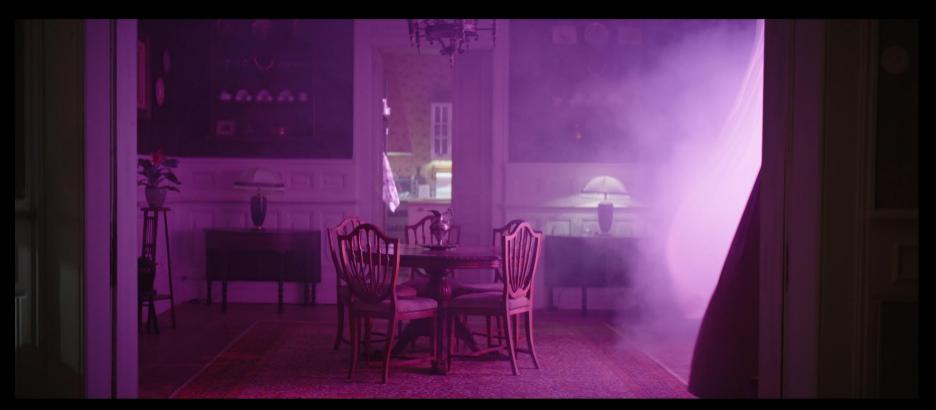

Film Still: Gardner House Living Room

Film Still: Gardner Farm

Film Still: Gardner House dining room

Left: Location Photo: Dining room Right: Drawing of dining room

Film Still: Gardner House dining room into kitchen

Film Still: Gardner House dining room into living room

Film Still: Gardner House kitchen counter

Location Photos of ktichen

Film Still: Lavinia's Bedroom

Left: location photo of Lavinia's bedroom. Right sketch of Lavinia's bedroom