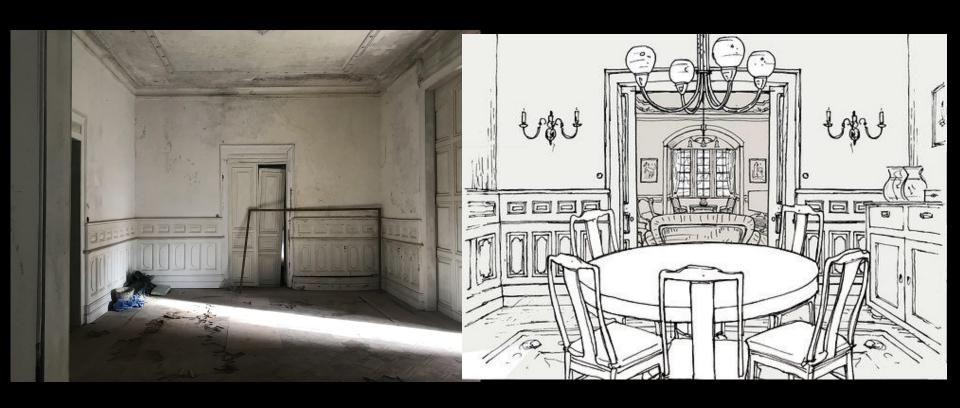

Film Still: Gardner House Living Room

Film Still: Gardner Farm

Film Still: Gardner House dining room

Left: Location Photo: Dining room Right: Drawing of dining room

Film Still: Gardner House dining room into kitchen