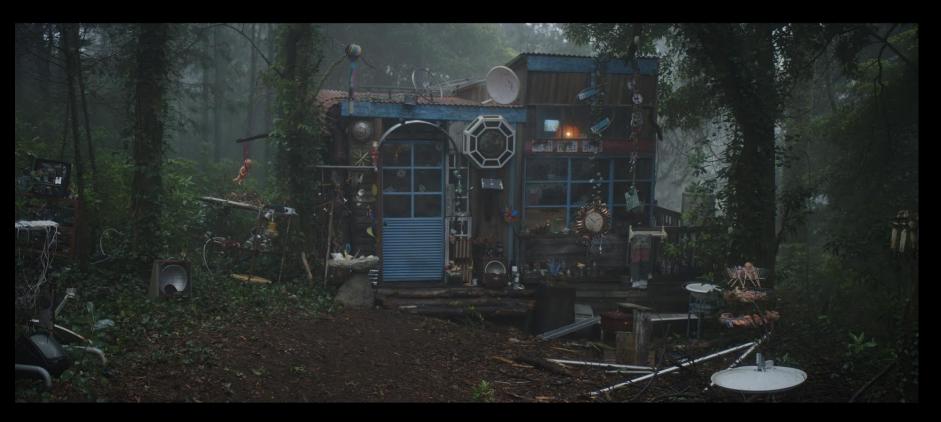

Film Still: Lavinia's bedroom

Film Still: Gardner House well

Film Still: Gardner Gardner House well

Set Build for the barn

Film Still: Ezra's cabin

Top Right: Drawing: Ezra's cabin. Others: Photos of interior set decoration

Film Still: Ezra's cabin

Film Still: Ward's Tent