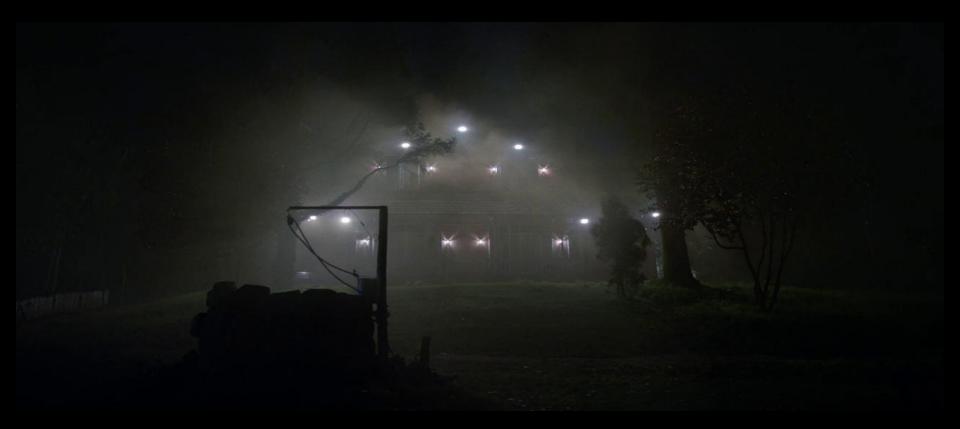

Film Still: Lavinia's bedroom

Film Still: Gardner House well

Film Still: Gardner Gardner House well

Set Build for the barn

Film Still: Ezra's cabin

Top Right: Drawing: Ezra's cabin. Others: Photos of interior set decoration