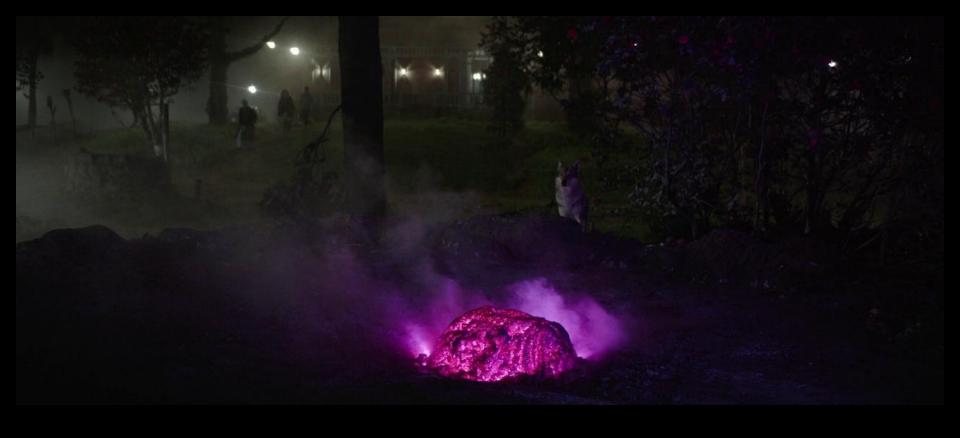

Film Still: Lavinia's bedroom

Film Still: Gardner House well

Film Still: Gardner Gardner House well

Set Build for the barn

Film Still: Ezra's cabin

Top Right: Drawing: Ezra's cabin. Others: Photos of interior set decoration