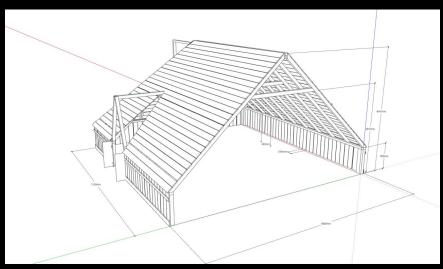

The Gardner Farm: Drawing

Film Still: Gardner Farm

Film Still: Gardner farm and well

Film Still: Attic Office. Built set

Attic set drawing and process. Ceiling was kinetic and could open and close for a top shot.