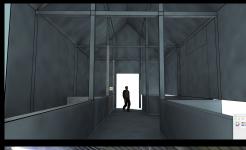

The Gardner Farm: Drawing

Film Still: Gardner Farm

Film Still: Gardner farm and well

Film Still: Attic Office. Built set

Attic set drawing and process. Ceiling was kinetic and could open and close for a top shot.