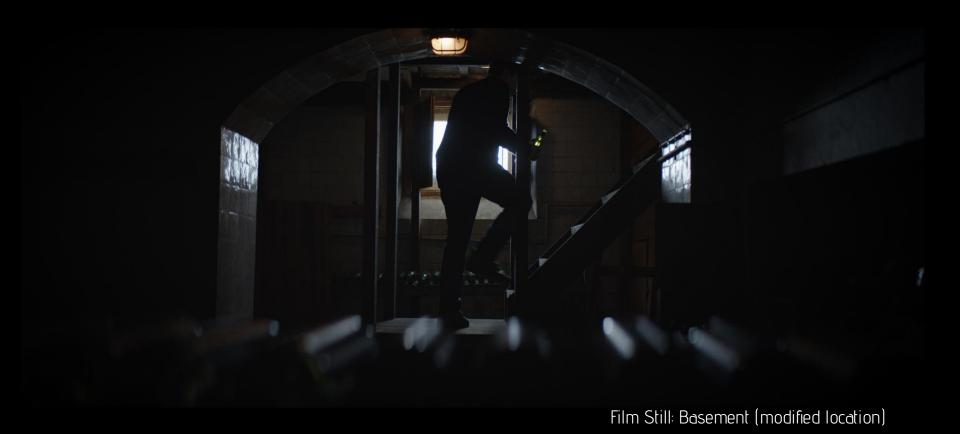

Left: Location photo of basement. Right: drawing of set modification

Progress photo: Gardner Farm. Front yard being built in front of the location.

Film Still: Interior Gardner House living room

Left location Photo: Gardner House Llving room. Right drawing of Gardner Farm living room.