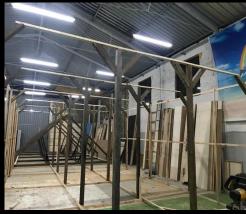

Film Still: Lavinia's bedroom

Film Still: Gardner House well

Film Still: Gardner Gardner House well

Set Build for the barn

Film Still: Ezra's cabin

Top Right: Drawing: Ezra's cabin. Others: Photos of interior set decoration