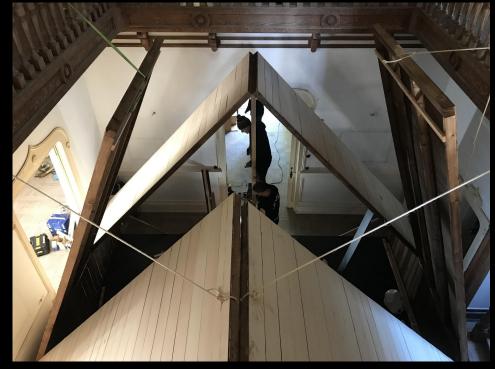

The Gardner Farm: Drawing

Film Still: Gardner Farm

Film Still: Gardner farm and well

Film Still: Attic Office. Built set

Attic set drawing and process. Ceiling was kinetic and could open and close for a top shot.