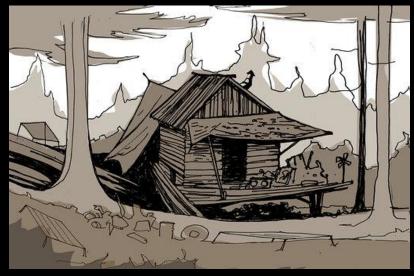

Film Still: Lavinia's bedroom

Film Still: Gardner House well

Film Still: Gardner Gardner House well

Set Build for the barn

Film Still: Ezra's cabin

Top Right: Drawing: Ezra's cabin. Others: Photos of interior set decoration

Film Still: Ezra's cabin

Film Still: Ward's Tent