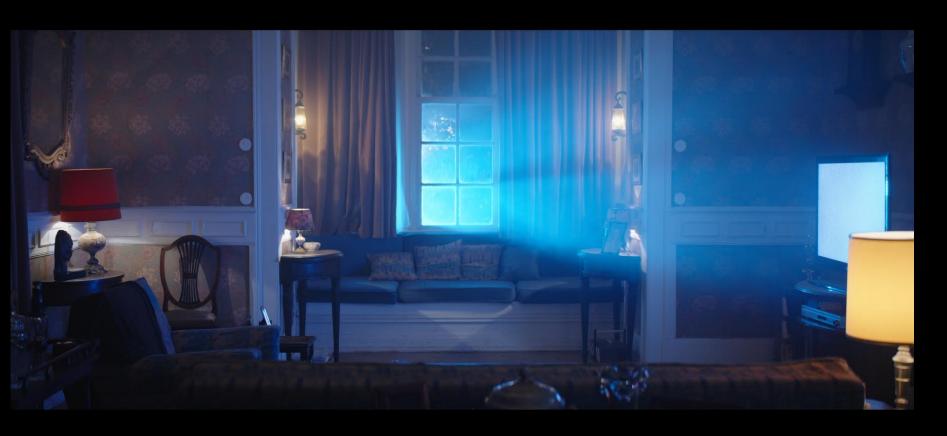

Left: Location photo of basement. Right: drawing of set modification

Progress photo: Gardner Farm. Front yard being built in front of the location.

Film Still: Interior Gardner House living room

Left location Photo: Gardner House Llving room. Right drawing of Gardner Farm living room.

Film Still: Gardner House Living Room

Film Still: Gardner Farm

Film Still: Gardner House dining room

Left: Location Photo: Dining room Right: Drawing of dining room

Film Still: Gardner House dining room into kitchen