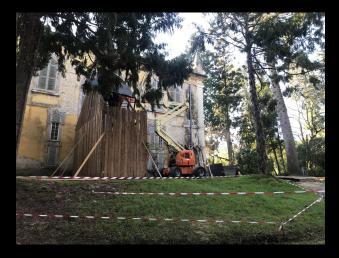

Film Still: Lavinia's bedroom

Film Still: Gardner House well

Film Still: Gardner Gardner House well

Set Build for the barn

Film Still: Ezra's cabin

Top Right: Drawing: Ezra's cabin. Others: Photos of interior set decoration