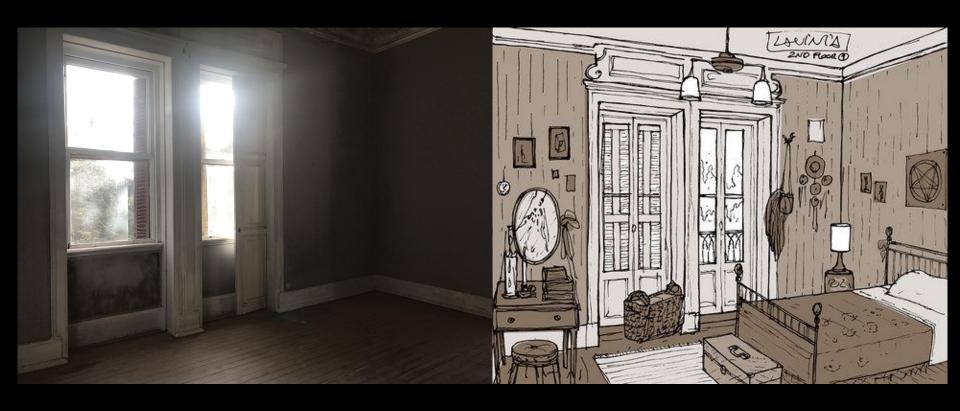

Film Still: Gardner House dining room into living room

Film Still: Gardner House kitchen counter

Location Photos of ktichen

Film Still: Lavinia's Bedroom

Left: location photo of Lavinia's bedroom. Right sketch of Lavinia's bedroom