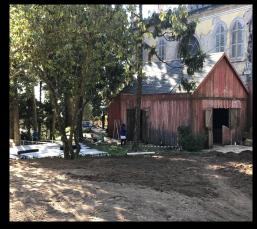

Film Still: Lavinia's bedroom

Film Still: Gardner House well

Film Still: Gardner Gardner House well

Set Build for the barn

Film Still: Ezra's cabin

Top Right: Drawing: Ezra's cabin. Others: Photos of interior set decoration