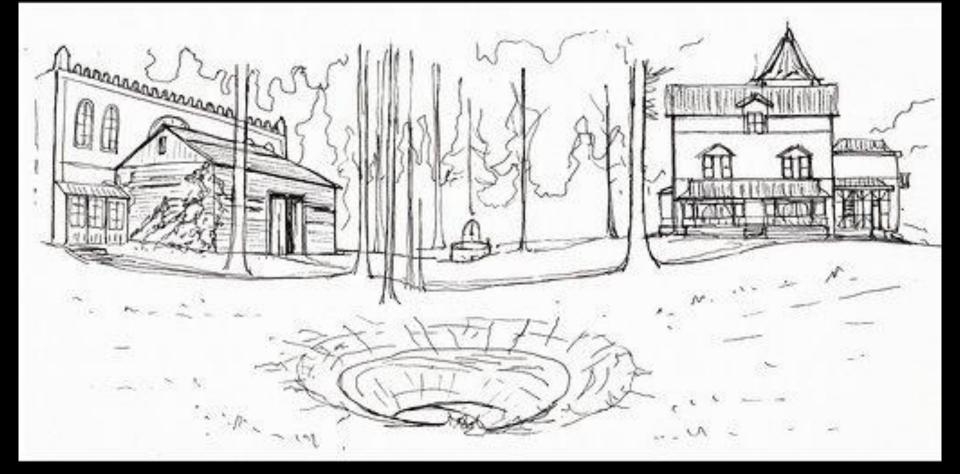

The Gardner Farm: Drawing

Film Still: Gardner Farm

Film Still: Gardner farm and well

Film Still: Attic Office. Built set

Attic set drawing and process. Ceiling was kinetic and could open and close for a top shot.