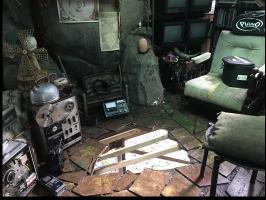

Film Still: Gardner House Living Room

Film Still: Gardner Farm

Film Still: Gardner House dining room

Left: Location Photo: Dining room Right: Drawing of dining room

Film Still: Gardner House dining room into kitchen

Film Still: Gardner House dining room into living room

Film Still: Gardner House kitchen counter

Location Photos of ktichen

Film Still: Lavinia's Bedroom

Left: location photo of Lavinia's bedroom. Right sketch of Lavinia's bedroom