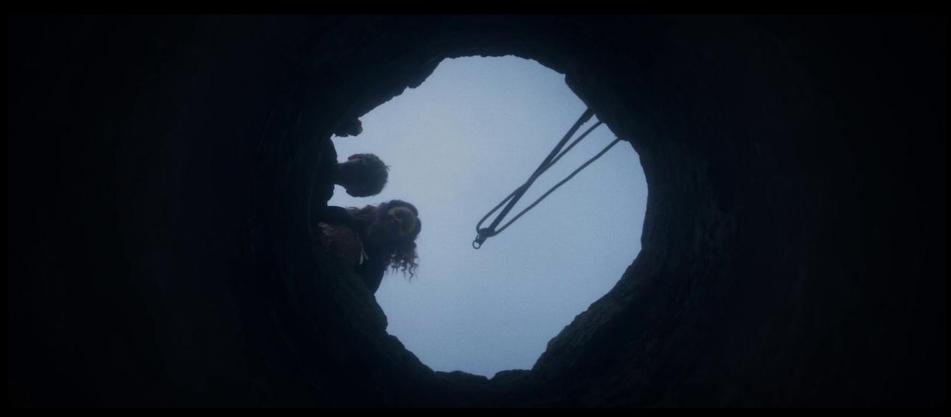

Film Still: Lavinia's bedroom

Film Still: Gardner House well

Film Still: Gardner Gardner House well

Set Build for the barn

Film Still: Ezra's cabin

Top Right: Drawing: Ezra's cabin. Others: Photos of interior set decoration