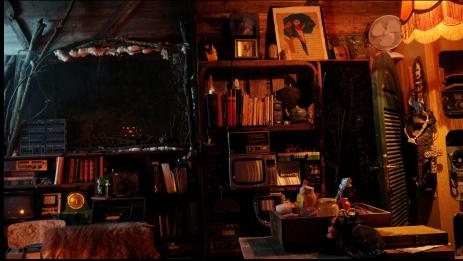

Film Still: Lavinia's bedroom

Film Still: Gardner House well

Film Still: Gardner Gardner House well

Set Build for the barn

Film Still: Ezra's cabin

Top Right: Drawing: Ezra's cabin. Others: Photos of interior set decoration

Film Still: Ezra's cabin

Film Still: Ward's Tent