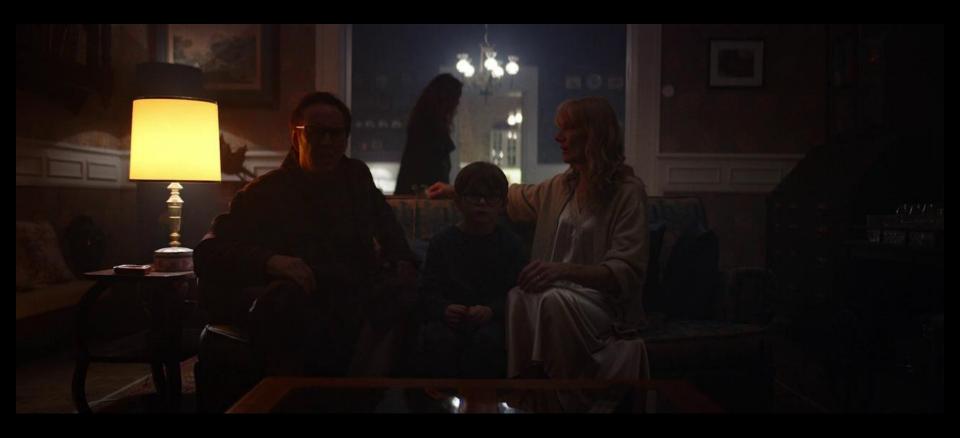

Left: Location photo of basement. Right: drawing of set modification

Progress photo: Gardner Farm. Front yard being built in front of the location.

Film Still: Interior Gardner House living room

Left location Photo: Gardner House Llving room. Right drawing of Gardner Farm living room.