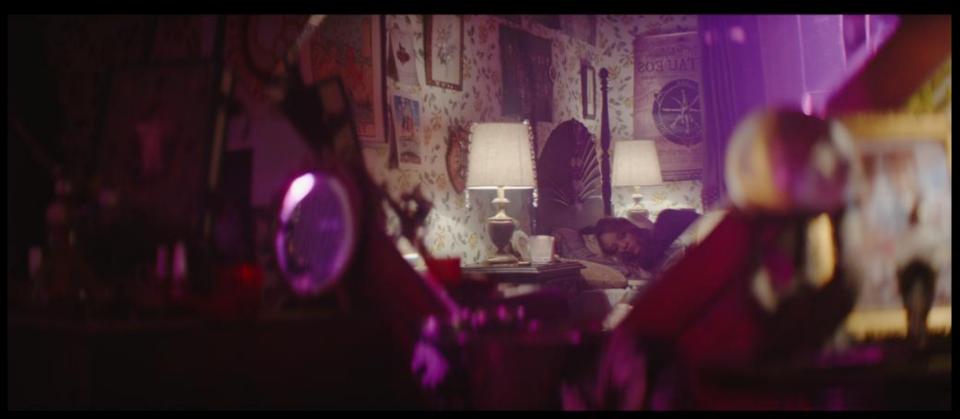

Film Still: Gardner House dining room into living room

Film Still: Gardner House kitchen counter

Location Photos of ktichen

Film Still: Lavinia's Bedroom

Left: location photo of Lavinia's bedroom. Right sketch of Lavinia's bedroom

Film Still: Lavinia's bedroom

Film Still: Gardner House well

Film Still: Gardner Gardner House well

Set Build for the barn

Film Still: Ezra's cabin

Top Right: Drawing: Ezra's cabin. Others: Photos of interior set decoration