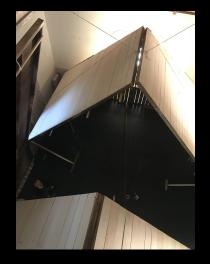

The Gardner Farm: Drawing

Film Still: Gardner Farm

Film Still: Gardner farm and well

Film Still: Attic Office. Built set

Attic set drawing and process. Ceiling was kinetic and could open and close for a top shot.