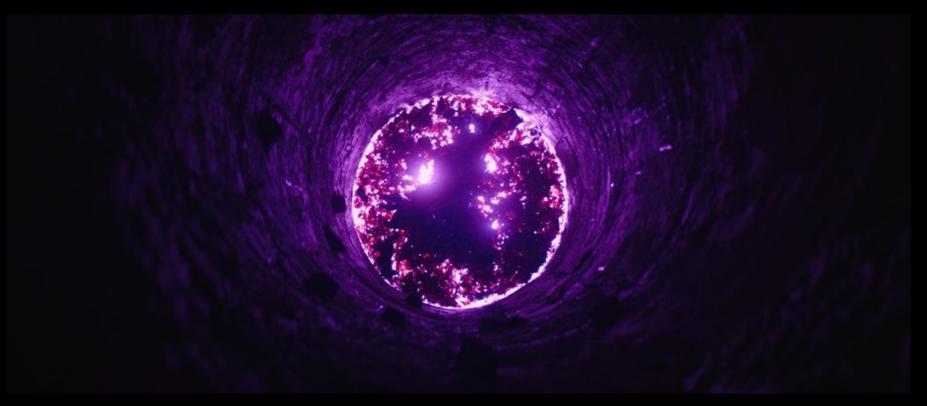

Film Still: Lavinia's bedroom

Film Still: Gardner House well

Film Still: Gardner Gardner House well

Set Build for the barn

Film Still: Ezra's cabin

Top Right: Drawing: Ezra's cabin. Others: Photos of interior set decoration