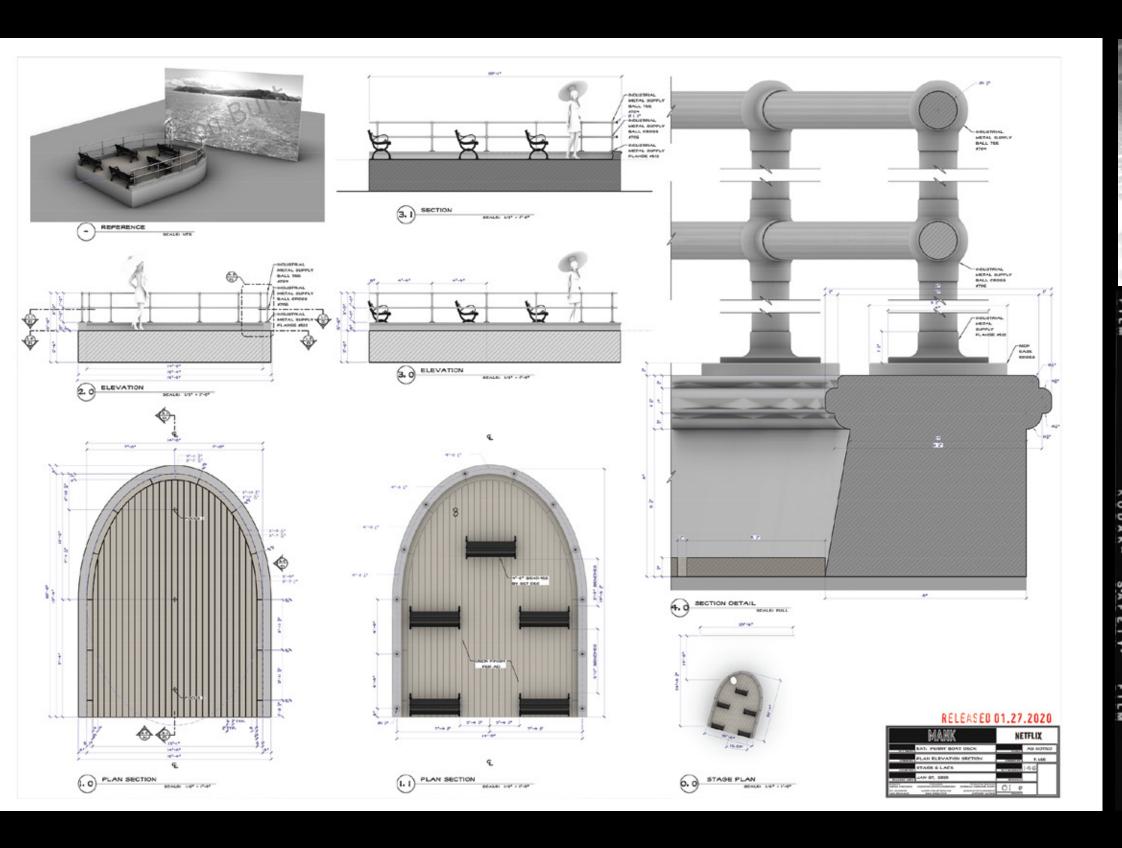

## DONALD GRAHAM BURT

INT. NORTH VERDE RANCH - BUILT ON STAGE 6 L.A. CENTER STUDIOS

INTERIOR SAN SIMEON MAYER PARTY HALL - BUILT ON STAGE 2 AT L.A. CENTER STUDIOS

FILMED ON LOCATION

PRODUCTION DESIGNED BY DONALD GRAHAM BURT SET DECORATOR JAN PASCALE PROP MASTER TRISH GALLAHER GLENN SUPERVISING ART DIRECTOR DAN WEBSTER

ART DIRECTOR CHRIS CRAINE ASST ART DIRECTOR HOGAN LEE SET DESIGNER TOM BETTS SET DESIGNER TAMMY LEE SET DESIGNER DANIELA MEDEIROS SET DESIGNER NANCY DEREN

SET DESIGNER CASSIDY SHIPLEY ILLUSTRATOR JOANNA BUSH GRAPHIC ARTIST LORI WEST RESEARCHER ROBERT BENAVIDES ART DEPARTMENT COORDINATOR KIMBERLY POPE