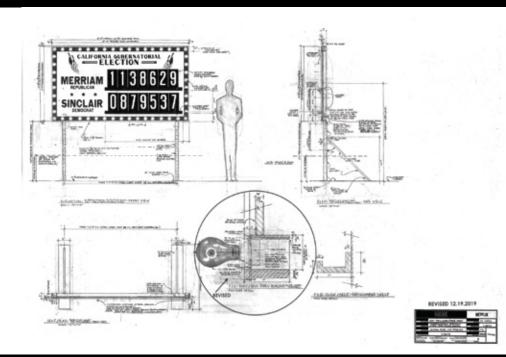

ART DIRECTOR CHRIS CRAINE ASST ART DIRECTOR HOGAN LEE SET DESIGNER TOM BETTS SET DESIGNER TAMMY LEE SET DESIGNER DANIELA MEDEIROS SET DESIGNER NANCY DEREN

SET DESIGNER CASSIDY SHIPLEY ILLUSTRATOR JOANNA BUSH GRAPHIC ARTIST LORI WEST RESEARCHER ROBERT BENAVIDES ART DEPARTMENT COORDINATOR KIMBERLY POPE