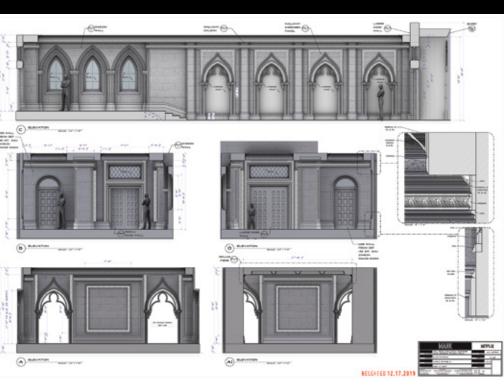

## DONALD GRAHAM BURT

INT. NORTH VERDE RANCH - BUILT ON STAGE 6 L.A. CENTER STUDIOS

INTERIOR SAN SIMEON MAYER PARTY HALL - BUILT ON STAGE 2 AT L.A. CENTER STUDIOS

FILMED ON LOCATION

PRODUCTION DESIGNED BY DONALD GRAHAM BURT SET DECORATOR JAN PASCALE PROP MASTER TRISH GALLAHER GLENN SUPERVISING ART DIRECTOR DAN WEBSTER

ART DIRECTOR CHRIS CRAINE ASST ART DIRECTOR HOGAN LEE SET DESIGNER TOM BETTS SET DESIGNER TAMMY LEE SET DESIGNER DANIELA MEDEIROS SET DESIGNER NANCY DEREN

SET DESIGNER CASSIDY SHIPLEY ILLUSTRATOR JOANNA BUSH GRAPHIC ARTIST LORI WEST RESEARCHER ROBERT BENAVIDES ART DEPARTMENT COORDINATOR KIMBERLY POPE