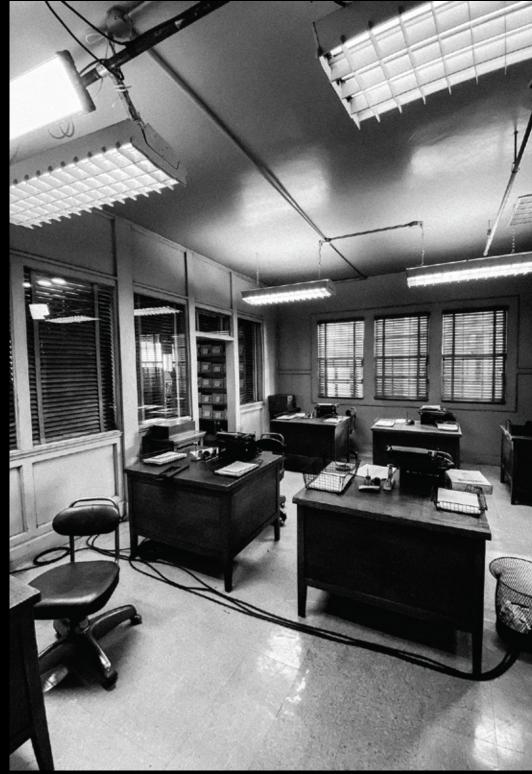

## DONALD GRAHAM BURT

INT. NORTH VERDE RANCH - BUILT ON STAGE 6 L.A. CENTER STUDIOS

INTERIOR SAN SIMEON MAYER PARTY HALL - BUILT ON STAGE 2 AT L.A. CENTER STUDIOS

FILMED ON LOCATION

PRODUCTION DESIGNED BY DONALD GRAHAM BURT SET DECORATOR JAN PASCALE PROP MASTER TRISH GALLAHER GLENN SUPERVISING ART DIRECTOR DAN WEBSTER