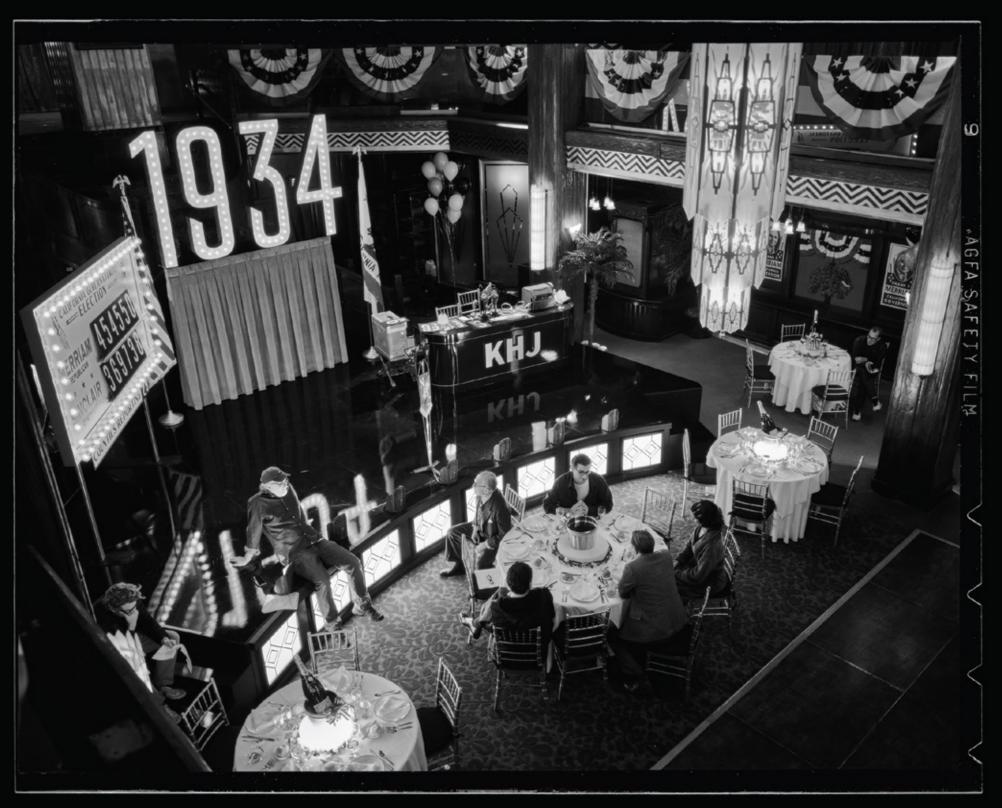

## DONALD GRAHAM BURT

INT. NORTH VERDE RANCH - BUILT ON STAGE 6 L.A. CENTER STUDIOS

INTERIOR SAN SIMEON MAYER PARTY HALL - BUILT ON STAGE 2 AT L.A. CENTER STUDIOS

FILMED ON LOCATION

PRODUCTION DESIGNED BY DONALD GRAHAM BURT SET DECORATOR JAN PASCALE PROP MASTER TRISH GALLAHER GLENN SUPERVISING ART DIRECTOR DAN WEBSTER