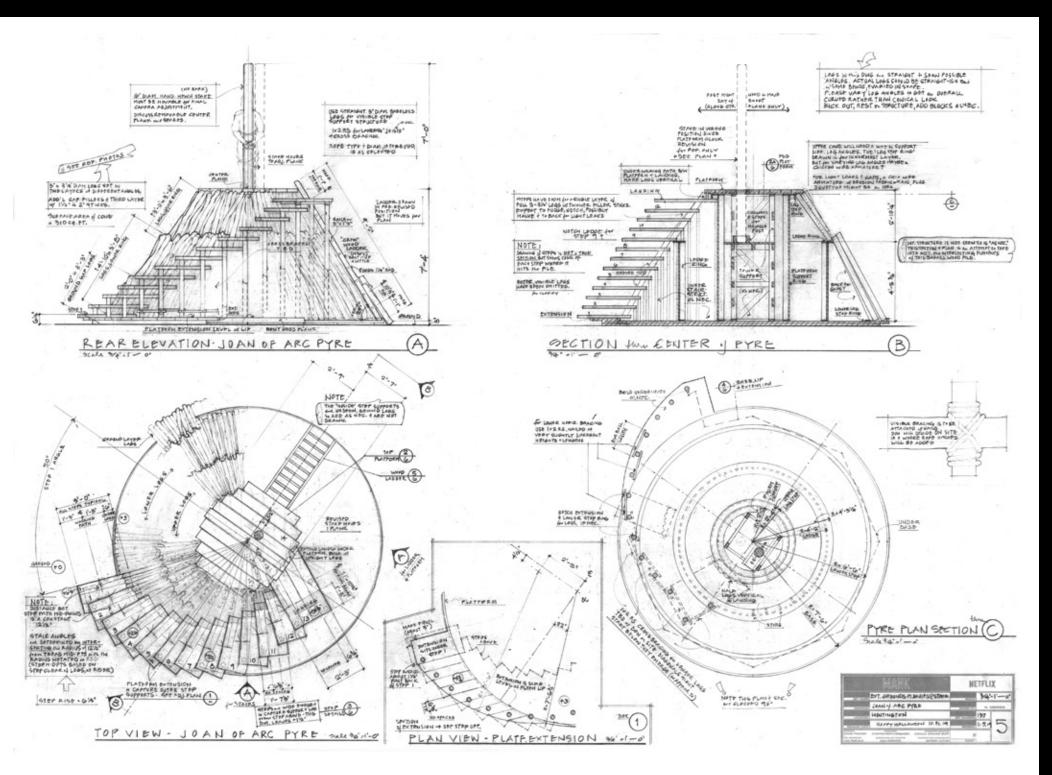

## DONALD GRAHAM BURT

INT. NORTH VERDE RANCH - BUILT ON STAGE 6 L.A. CENTER STUDIOS

INTERIOR SAN SIMEON MAYER PARTY HALL - BUILT ON STAGE 2 AT L.A. CENTER STUDIOS

FILMED ON LOCATION

PRODUCTION DESIGNED BY DONALD GRAHAM BURT SET DECORATOR JAN PASCALE PROP MASTER TRISH GALLAHER GLENN SUPERVISING ART DIRECTOR DAN WEBSTER