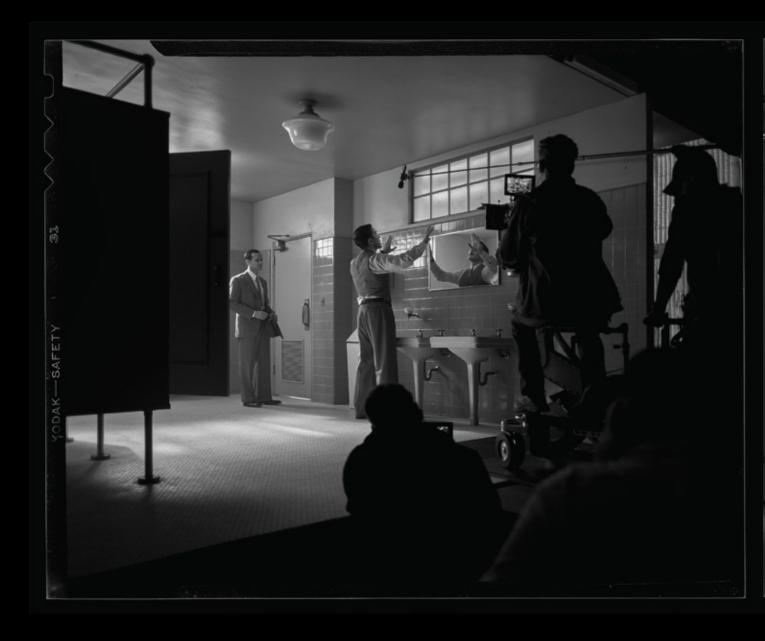

## DONALD GRAHAM BURT

INT. NORTH VERDE RANCH - BUILT ON STAGE 6 L.A. CENTER STUDIOS

INTERIOR SAN SIMEON MAYER PARTY HALL - BUILT ON STAGE 2 AT L.A. CENTER STUDIOS

FILMED ON LOCATION

PRODUCTION DESIGNED BY DONALD GRAHAM BURT SET DECORATOR JAN PASCALE PROP MASTER TRISH GALLAHER GLENN SUPERVISING ART DIRECTOR DAN WEBSTER