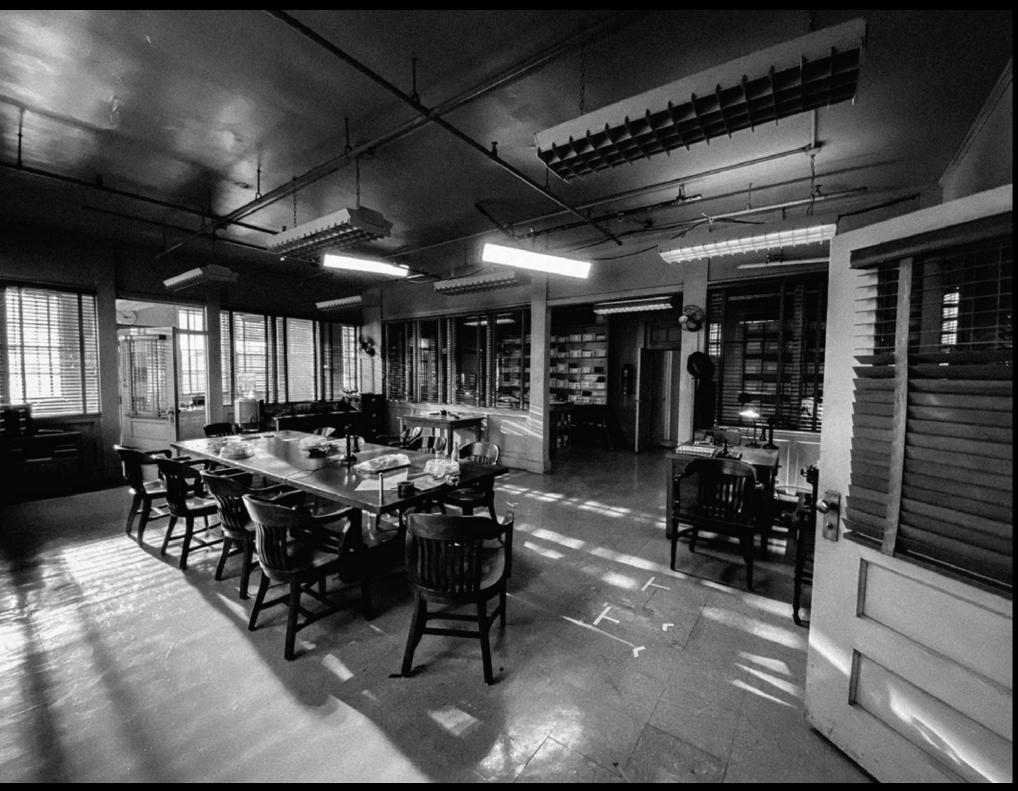

## DONALD GRAHAM BURT

INT. NORTH VERDE RANCH - BUILT ON STAGE 6 L.A. CENTER STUDIOS

INTERIOR SAN SIMEON MAYER PARTY HALL - BUILT ON STAGE 2 AT L.A. CENTER STUDIOS

FILMED ON LOCATION

PRODUCTION DESIGNED BY DONALD GRAHAM BURT SET DECORATOR JAN PASCALE PROP MASTER TRISH GALLAHER GLENN SUPERVISING ART DIRECTOR DAN WEBSTER