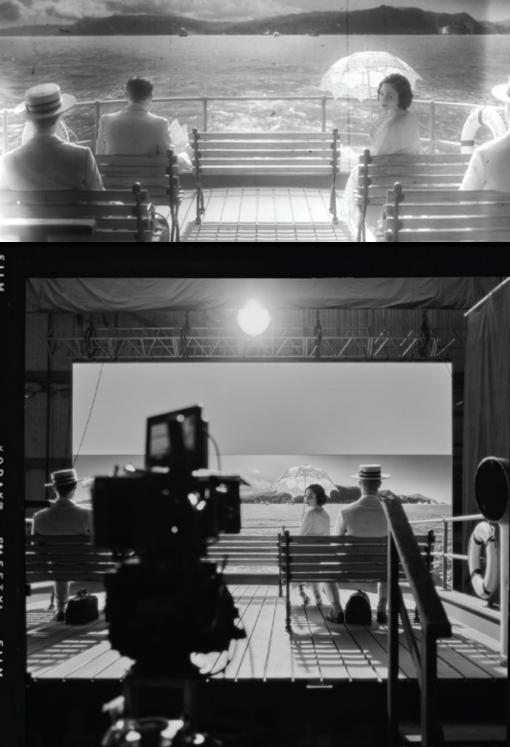

## DONALD GRAHAM BURT

INT. NORTH VERDE RANCH - BUILT ON STAGE 6 L.A. CENTER STUDIOS

INTERIOR SAN SIMEON MAYER PARTY HALL - BUILT ON STAGE 2 AT L.A. CENTER STUDIOS

FILMED ON LOCATION

PRODUCTION DESIGNED BY DONALD GRAHAM BURT SET DECORATOR JAN PASCALE PROP MASTER TRISH GALLAHER GLENN SUPERVISING ART DIRECTOR DAN WEBSTER

ART DEPARTMENT ASSISTANT KARU DE JESUS CONSTRUCTION COORDINATOR JEFFREY GOYER SUPERVISING SIGN WRITER CURTIS HAMILL

VISUAL EFFECTS SUPERVISOR WEI ZHENG VISUAL EFFECTS SUPERVISOR JAMES PASTORIUS CG ARTIST GREG SZFRANSKI