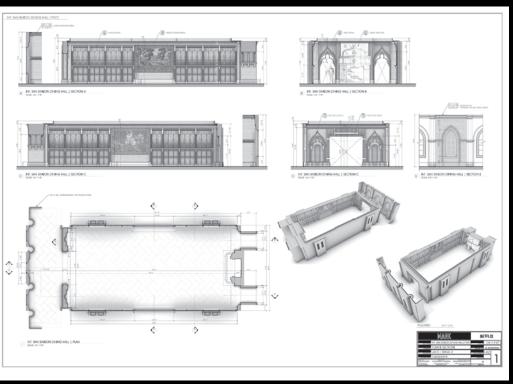

## DONALD GRAHAM BURT

INT. NORTH VERDE RANCH - BUILT ON STAGE 6 L.A. CENTER STUDIOS

INTERIOR SAN SIMEON MAYER PARTY HALL - BUILT ON STAGE 2 AT L.A. CENTER STUDIOS

FILMED ON LOCATION

PRODUCTION DESIGNED BY DONALD GRAHAM BURT SET DECORATOR JAN PASCALE PROP MASTER TRISH GALLAHER GLENN SUPERVISING ART DIRECTOR DAN WEBSTER

ART DIRECTOR CHRIS CRAINE ASST ART DIRECTOR HOGAN LEE SET DESIGNER TOM BETTS SET DESIGNER TAMMY LEE SET DESIGNER DANIELA MEDEIROS SET DESIGNER NANCY DEREN

SET DESIGNER CASSIDY SHIPLEY ILLUSTRATOR JOANNA BUSH GRAPHIC ARTIST LORI WEST RESEARCHER ROBERT BENAVIDES ART DEPARTMENT COORDINATOR KIMBERLY POPE