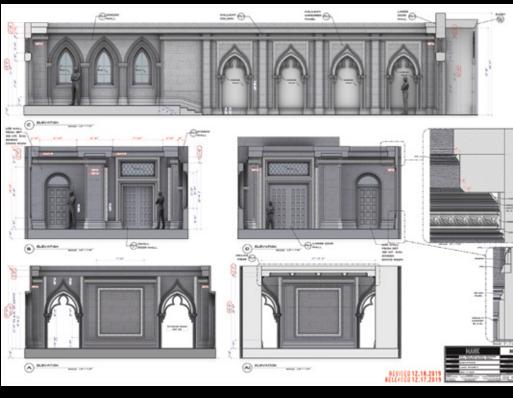

## DONALD GRAHAM BURT

INT. NORTH VERDE RANCH - BUILT ON STAGE 6 L.A. CENTER STUDIOS

INTERIOR SAN SIMEON MAYER PARTY HALL - BUILT ON STAGE 2 AT L.A. CENTER STUDIOS

FILMED ON LOCATION

PRODUCTION DESIGNED BY DONALD GRAHAM BURT SET DECORATOR JAN PASCALE PROP MASTER TRISH GALLAHER GLENN SUPERVISING ART DIRECTOR DAN WEBSTER

ART DIRECTOR CHRIS CRAINE ASST ART DIRECTOR HOGAN LEE SET DESIGNER TOM BETTS SET DESIGNER TAMMY LEE SET DESIGNER DANIELA MEDEIROS SET DESIGNER NANCY DEREN

SET DESIGNER CASSIDY SHIPLEY ILLUSTRATOR JOANNA BUSH GRAPHIC ARTIST LORI WEST RESEARCHER ROBERT BENAVIDES ART DEPARTMENT COORDINATOR KIMBERLY POPE