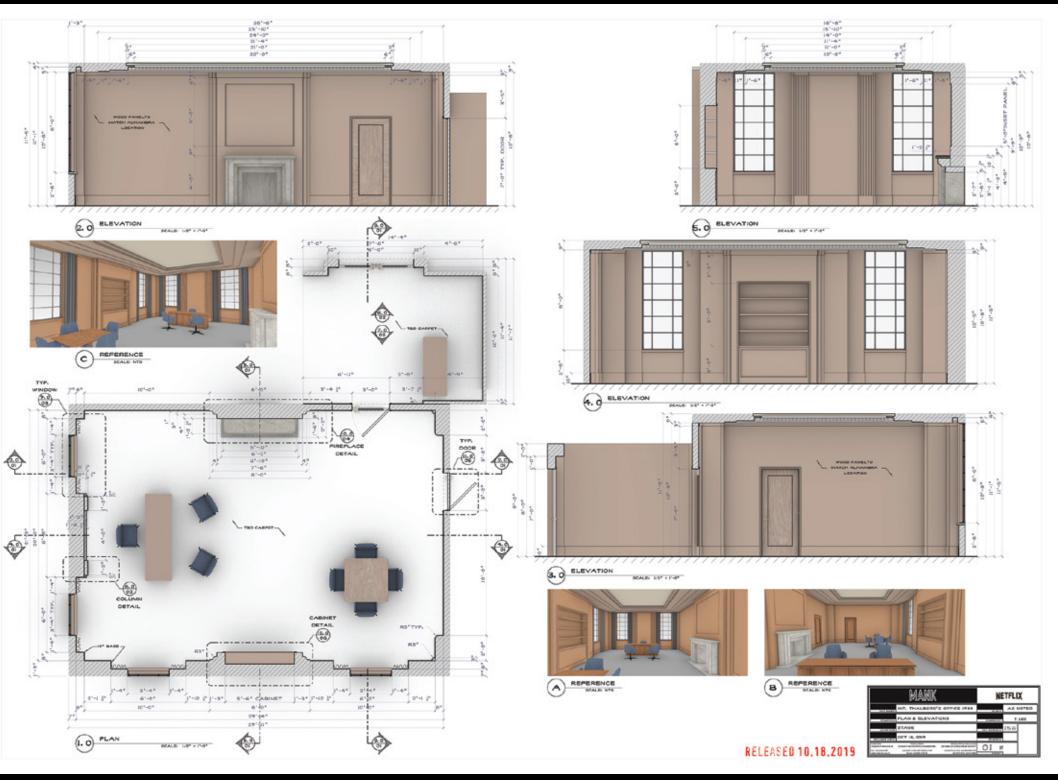

ART DIRECTOR CHRIS CRAINE ASST ART DIRECTOR HOGAN LEE SET DESIGNER TOM BETTS SET DESIGNER TAMMY LEE SET DESIGNER DANIELA MEDEIROS SET DESIGNER NANCY DEREN

SET DESIGNER CASSIDY SHIPLEY ILLUSTRATOR JOANNA BUSH GRAPHIC ARTIST LORI WEST RESEARCHER ROBERT BENAVIDES ART DEPARTMENT COORDINATOR KIMBERLY POPE