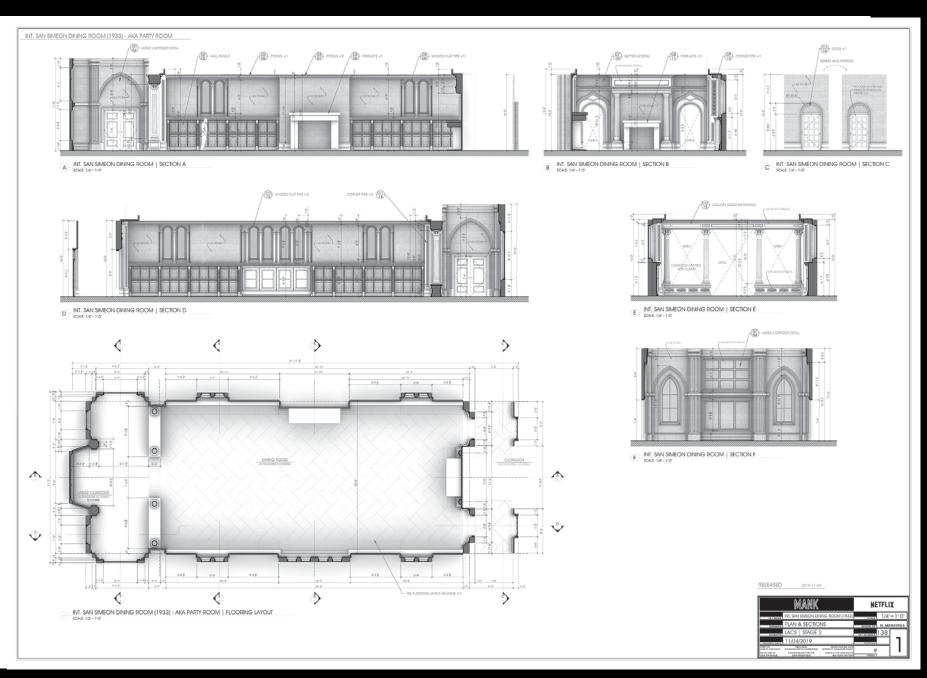

## DONALD GRAHAM BURT

INT. NORTH VERDE RANCH - BUILT ON STAGE 6 L.A. CENTER STUDIOS

INTERIOR SAN SIMEON MAYER PARTY HALL - BUILT ON STAGE 2 AT L.A. CENTER STUDIOS

FILMED ON LOCATION

PRODUCTION DESIGNED BY DONALD GRAHAM BURT SET DECORATOR JAN PASCALE PROP MASTER TRISH GALLAHER GLENN SUPERVISING ART DIRECTOR DAN WEBSTER

ART DIRECTOR CHRIS CRAINE ASST ART DIRECTOR HOGAN LEE SET DESIGNER TOM BETTS SET DESIGNER TAMMY LEE SET DESIGNER DANIELA MEDEIROS SET DESIGNER NANCY DEREN

SET DESIGNER CASSIDY SHIPLEY ILLUSTRATOR JOANNA BUSH GRAPHIC ARTIST LORI WEST RESEARCHER ROBERT BENAVIDES ART DEPARTMENT COORDINATOR KIMBERLY POPE