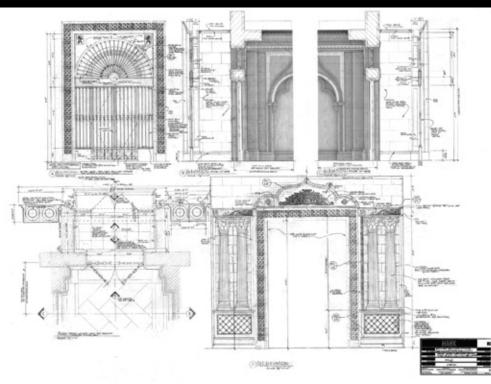

## DONALD GRAHAM BURT

INT. NORTH VERDE RANCH - BUILT ON STAGE 6 L.A. CENTER STUDIOS

INTERIOR SAN SIMEON MAYER PARTY HALL - BUILT ON STAGE 2 AT L.A. CENTER STUDIOS

FILMED ON LOCATION

PRODUCTION DESIGNED BY DONALD GRAHAM BURT SET DECORATOR JAN PASCALE PROP MASTER TRISH GALLAHER GLENN SUPERVISING ART DIRECTOR DAN WEBSTER

ART DIRECTOR CHRIS CRAINE ASST ART DIRECTOR HOGAN LEE SET DESIGNER TOM BETTS SET DESIGNER TAMMY LEE SET DESIGNER DANIELA MEDEIROS SET DESIGNER NANCY DEREN

SET DESIGNER CASSIDY SHIPLEY ILLUSTRATOR JOANNA BUSH GRAPHIC ARTIST LORI WEST RESEARCHER ROBERT BENAVIDES ART DEPARTMENT COORDINATOR KIMBERLY POPE