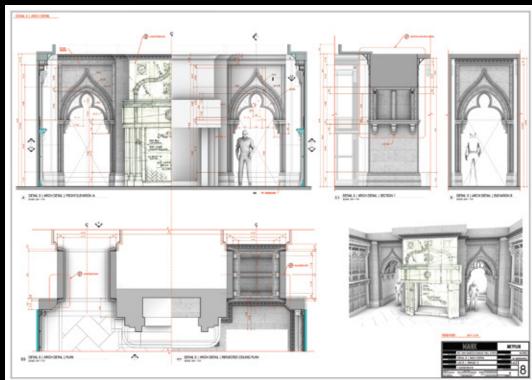

## DONALD GRAHAM BURT

INT. NORTH VERDE RANCH - BUILT ON STAGE 6 L.A. CENTER STUDIOS

INTERIOR SAN SIMEON MAYER PARTY HALL - BUILT ON STAGE 2 AT L.A. CENTER STUDIOS

FILMED ON LOCATION

PRODUCTION DESIGNED BY DONALD GRAHAM BURT SET DECORATOR JAN PASCALE PROP MASTER TRISH GALLAHER GLENN SUPERVISING ART DIRECTOR DAN WEBSTER

ART DIRECTOR CHRIS CRAINE ASST ART DIRECTOR HOGAN LEE SET DESIGNER TOM BETTS SET DESIGNER TAMMY LEE SET DESIGNER DANIELA MEDEIROS SET DESIGNER NANCY DEREN

SET DESIGNER CASSIDY SHIPLEY ILLUSTRATOR JOANNA BUSH GRAPHIC ARTIST LORI WEST RESEARCHER ROBERT BENAVIDES ART DEPARTMENT COORDINATOR KIMBERLY POPE