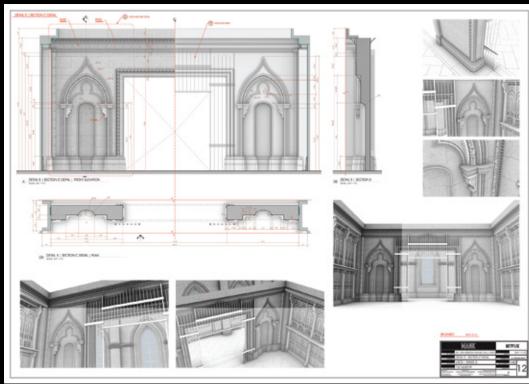

## DONALD GRAHAM BURT

INT. NORTH VERDE RANCH - BUILT ON STAGE 6 L.A. CENTER STUDIOS

INTERIOR SAN SIMEON MAYER PARTY HALL - BUILT ON STAGE 2 AT L.A. CENTER STUDIOS

FILMED ON LOCATION

PRODUCTION DESIGNED BY DONALD GRAHAM BURT SET DECORATOR JAN PASCALE PROP MASTER TRISH GALLAHER GLENN SUPERVISING ART DIRECTOR DAN WEBSTER

ART DIRECTOR CHRIS CRAINE ASST ART DIRECTOR HOGAN LEE SET DESIGNER TOM BETTS SET DESIGNER TAMMY LEE SET DESIGNER DANIELA MEDEIROS SET DESIGNER NANCY DEREN

SET DESIGNER CASSIDY SHIPLEY ILLUSTRATOR JOANNA BUSH GRAPHIC ARTIST LORI WEST RESEARCHER ROBERT BENAVIDES ART DEPARTMENT COORDINATOR KIMBERLY POPE