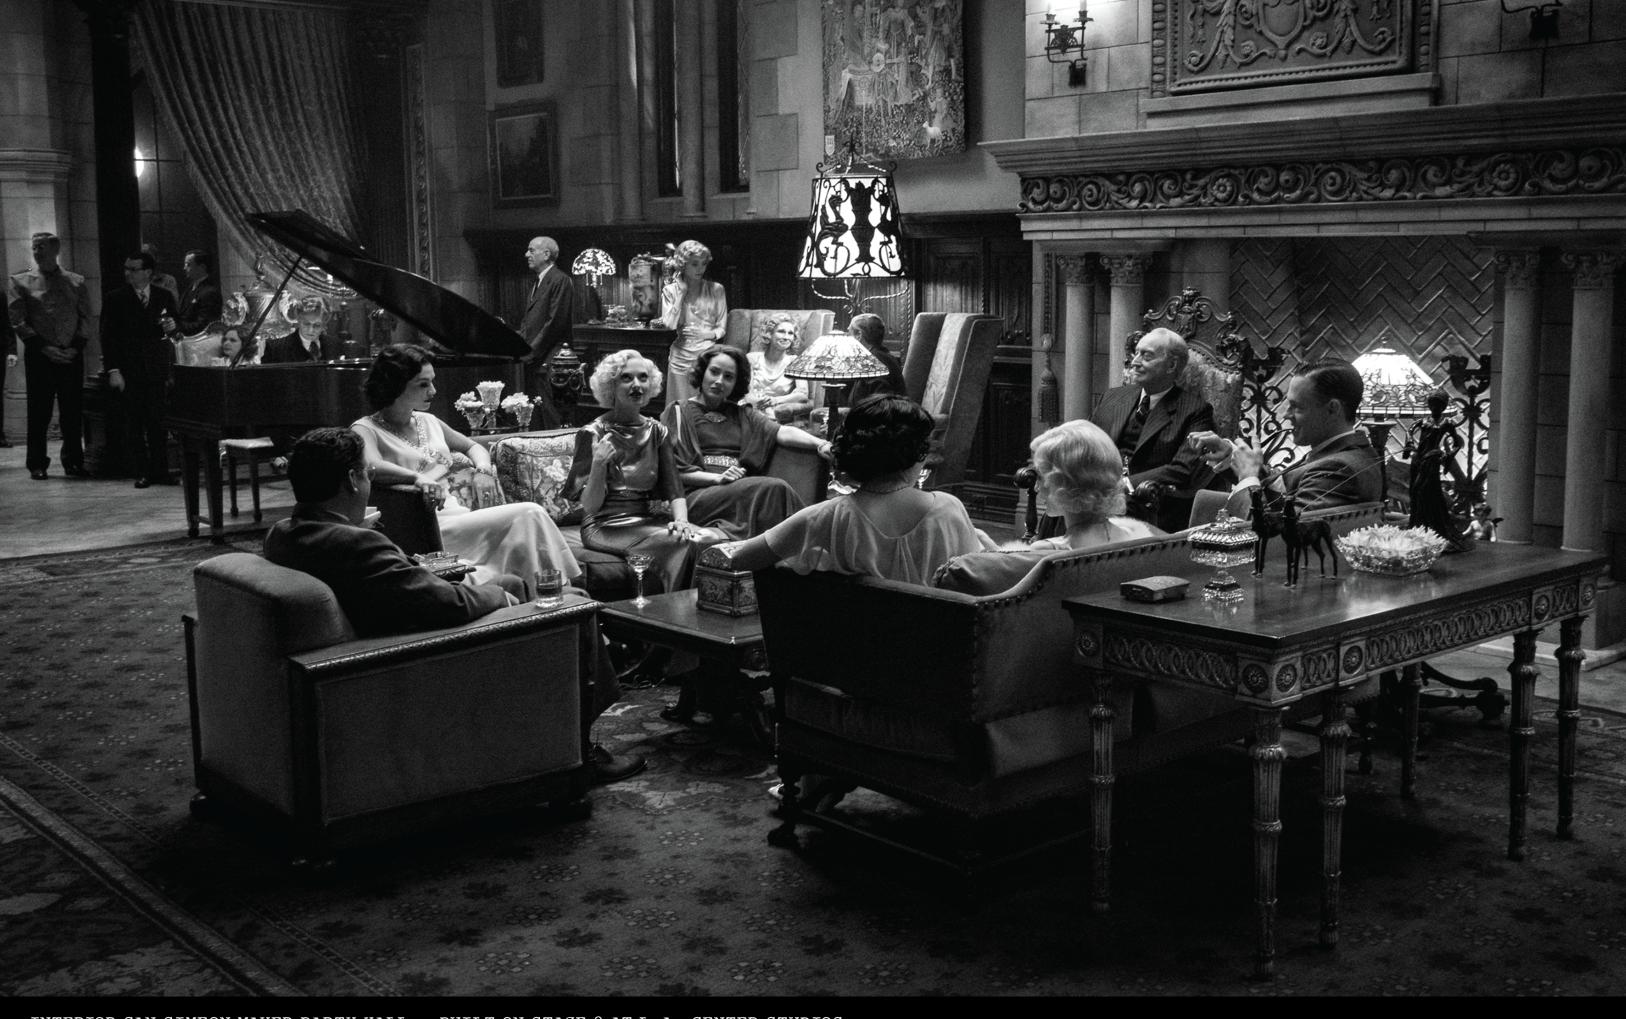

## DONALD GRAHAM BURT

INT. NORTH VERDE RANCH - BUILT ON STAGE 6 L.A. CENTER STUDIOS

INTERIOR SAN SIMEON MAYER PARTY HALL - BUILT ON STAGE 2 AT L.A. CENTER STUDIOS

FILMED ON LOCATION

PRODUCTION DESIGNED BY DONALD GRAHAM BURT SET DECORATOR JAN PASCALE PROP MASTER TRISH GALLAHER GLENN SUPERVISING ART DIRECTOR DAN WEBSTER