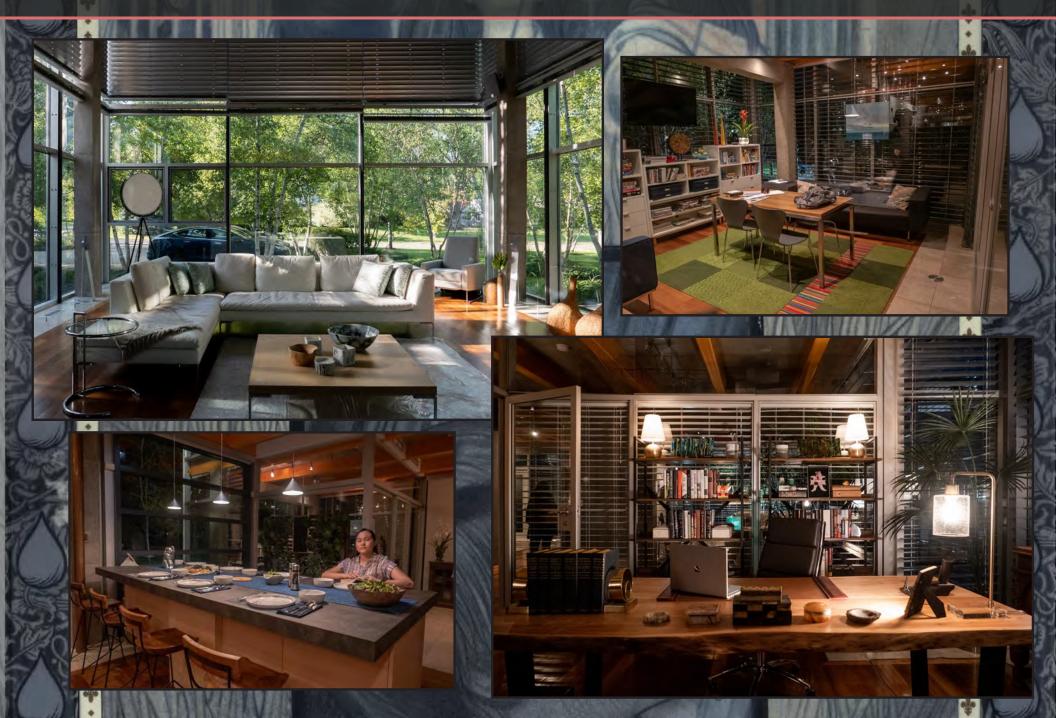

# prime video **PRODUCTION DESIGNER - STEVE ARNOLD**

# INT. FALLOUT SHELTER



#### INT. FALLOUT SHELTER



#### INT. WHOOPING CRANE LODGE - LOBBY



#### INT. WHOOPING CRANE LODGE - HOTEL ROOMS





#### INT. WHOOPING CRANE LODGE - PENTHOUSE



#### INT. WHOOPING CRANE LODGE - PENTHOUSE



#### INT. WHOOPING CRANE LODGE - PENTHOUSE



#### INT. WHOOPING CRANE LODGE - SECURITY



#### EXT. CHRISTIE LABS



## INT. CHRISTIE LABS - MAIN HALL





#### INT. CHRISTIE'S OFFICE



#### INT. CHRISTIE'S OFFICE



#### INT. CHRISTIE LABS



#### EXT. CHRISTIE'S HOUSE



#### INT. CHRISTIE'S HOUSE



# INT. WILSON WILSON'S HOUSE



# EXT. WILSON WILSON'S BACKYARD









# EXT. FARMHOUSE











# EXT. ALICE'S HOUSE / GARDEN



# INT. ALICE'S HOUSE





0

## INT. ALICE'S HOUSE



# EXT. MICHAEL'S HOUSE



## INT. MICHAEL'S HOUSE



## INT. UNIVERSITY BIOLOGY BUILDING - LOBBY



# INT. MICHAEL'S LAB