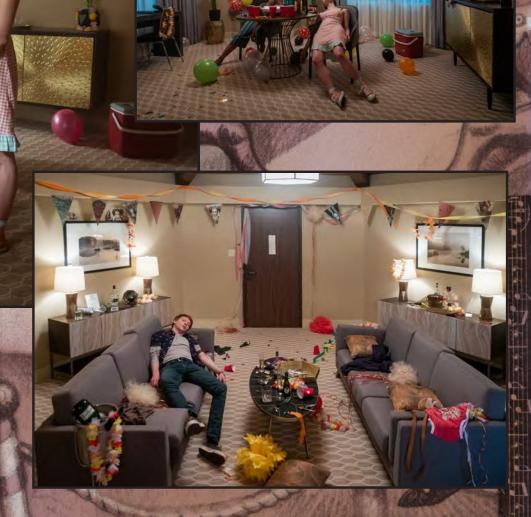

# prime video **PRODUCTION DESIGNER - STEVE ARNOLD**

# INT. FALLOUT SHELTER



#### INT. FALLOUT SHELTER



#### INT. WHOOPING CRANE LODGE - LOBBY



#### INT. WHOOPING CRANE LODGE - HOTEL ROOMS





#### INT. WHOOPING CRANE LODGE - PENTHOUSE



#### INT. WHOOPING CRANE LODGE - PENTHOUSE



#### INT. WHOOPING CRANE LODGE - PENTHOUSE



#### INT. WHOOPING CRANE LODGE - SECURITY



#### EXT. CHRISTIE LABS



## INT. CHRISTIE LABS - MAIN HALL





#### INT. CHRISTIE'S OFFICE



#### INT. CHRISTIE'S OFFICE



#### INT. CHRISTIE LABS



#### EXT. CHRISTIE'S HOUSE



#### INT. CHRISTIE'S HOUSE



# INT. WILSON WILSON'S HOUSE



# EXT. WILSON WILSON'S BACKYARD









# EXT. FARMHOUSE











# EXT. ALICE'S HOUSE / GARDEN



# INT. ALICE'S HOUSE





0

## INT. ALICE'S HOUSE



# EXT. MICHAEL'S HOUSE



## INT. MICHAEL'S HOUSE



## INT. UNIVERSITY BIOLOGY BUILDING - LOBBY



# INT. MICHAEL'S LAB