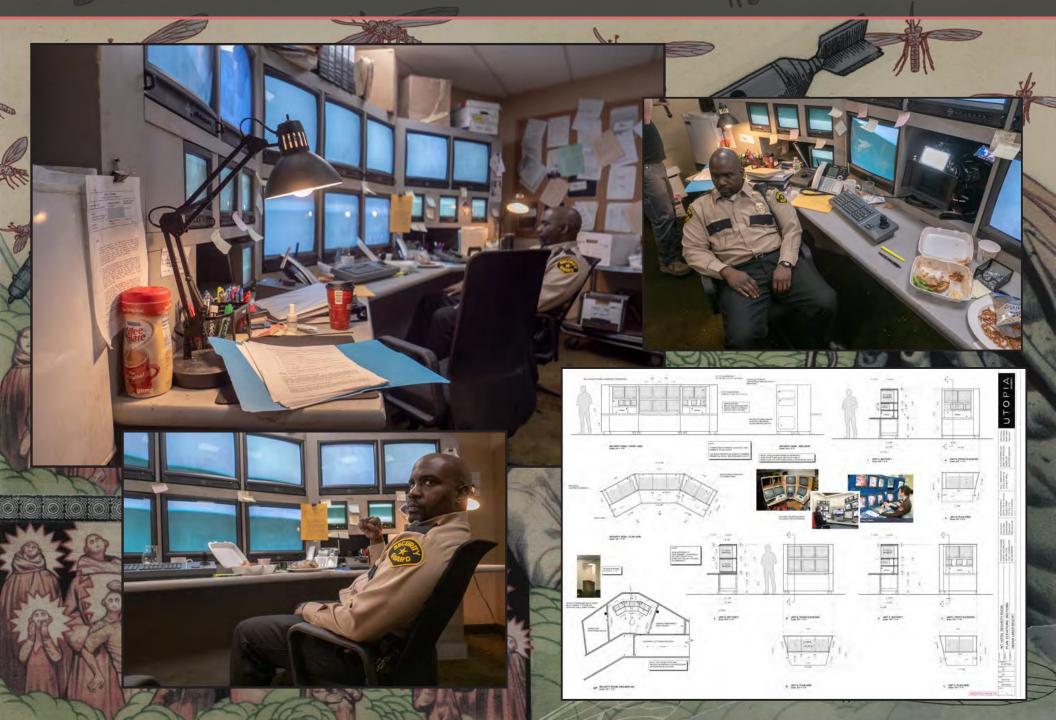

# prime video **PRODUCTION DESIGNER - STEVE ARNOLD**

# INT. FALLOUT SHELTER



#### INT. FALLOUT SHELTER



#### INT. WHOOPING CRANE LODGE - LOBBY



#### INT. WHOOPING CRANE LODGE - HOTEL ROOMS





#### INT. WHOOPING CRANE LODGE - PENTHOUSE



#### INT. WHOOPING CRANE LODGE - PENTHOUSE



#### INT. WHOOPING CRANE LODGE - PENTHOUSE



#### INT. WHOOPING CRANE LODGE - SECURITY



#### EXT. CHRISTIE LABS



## INT. CHRISTIE LABS - MAIN HALL





#### INT. CHRISTIE'S OFFICE



#### INT. CHRISTIE'S OFFICE



#### INT. CHRISTIE LABS



#### EXT. CHRISTIE'S HOUSE



#### INT. CHRISTIE'S HOUSE



# INT. WILSON WILSON'S HOUSE



# EXT. WILSON WILSON'S BACKYARD









# EXT. FARMHOUSE











# EXT. ALICE'S HOUSE / GARDEN



# INT. ALICE'S HOUSE





0

## INT. ALICE'S HOUSE



# EXT. MICHAEL'S HOUSE



## INT. MICHAEL'S HOUSE



## INT. UNIVERSITY BIOLOGY BUILDING - LOBBY



# INT. MICHAEL'S LAB