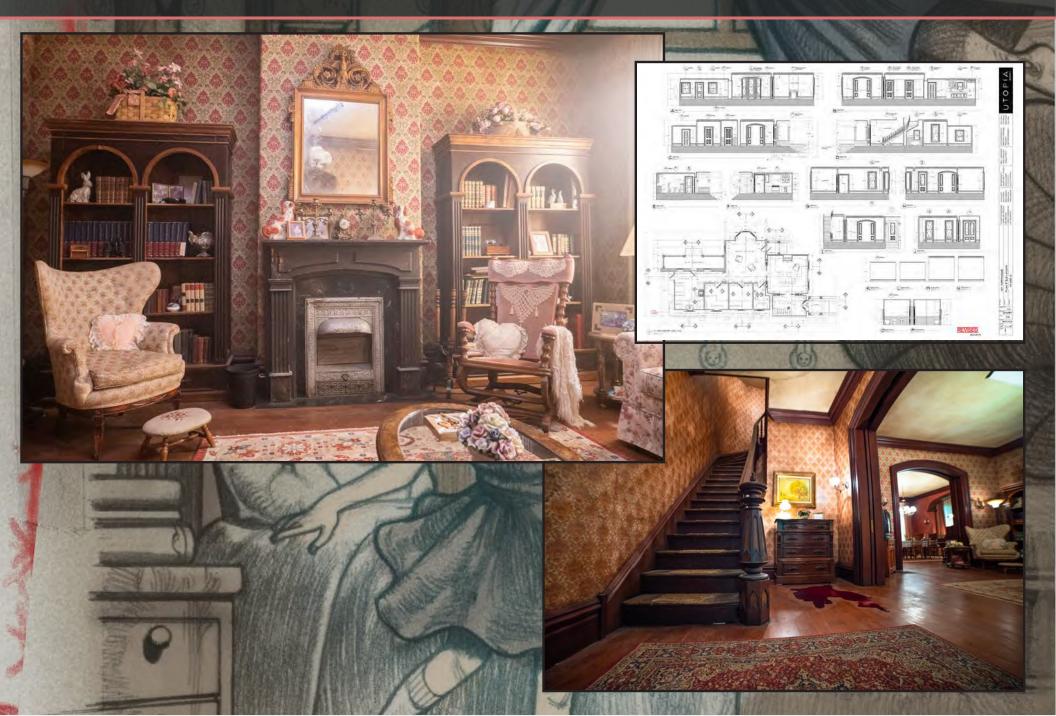

# prime video **PRODUCTION DESIGNER - STEVE ARNOLD**

# INT. FALLOUT SHELTER



#### INT. FALLOUT SHELTER



#### INT. WHOOPING CRANE LODGE - LOBBY



#### INT. WHOOPING CRANE LODGE - HOTEL ROOMS





#### INT. WHOOPING CRANE LODGE - PENTHOUSE



#### INT. WHOOPING CRANE LODGE - PENTHOUSE



#### INT. WHOOPING CRANE LODGE - PENTHOUSE



#### INT. WHOOPING CRANE LODGE - SECURITY



#### EXT. CHRISTIE LABS



## INT. CHRISTIE LABS - MAIN HALL





#### INT. CHRISTIE'S OFFICE



#### INT. CHRISTIE'S OFFICE



#### INT. CHRISTIE LABS



#### EXT. CHRISTIE'S HOUSE



#### INT. CHRISTIE'S HOUSE



# INT. WILSON WILSON'S HOUSE



# EXT. WILSON WILSON'S BACKYARD









# EXT. FARMHOUSE











# EXT. ALICE'S HOUSE / GARDEN



# INT. ALICE'S HOUSE





0

## INT. ALICE'S HOUSE



# EXT. MICHAEL'S HOUSE



## INT. MICHAEL'S HOUSE



## INT. UNIVERSITY BIOLOGY BUILDING - LOBBY



# INT. MICHAEL'S LAB