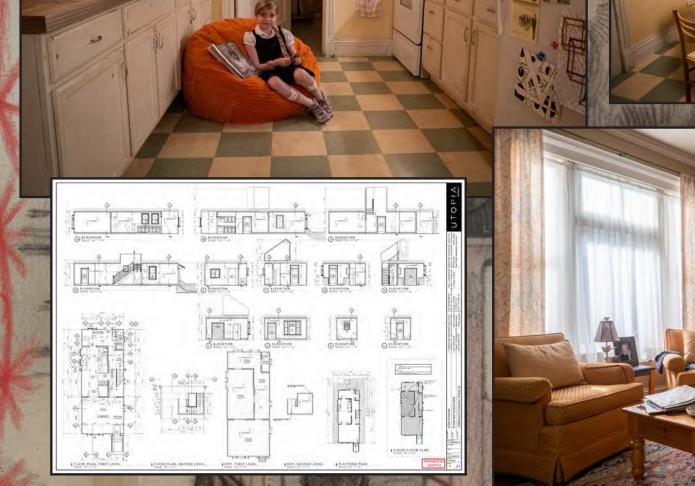

# prime video **PRODUCTION DESIGNER - STEVE ARNOLD**

# INT. FALLOUT SHELTER



#### INT. FALLOUT SHELTER



#### INT. WHOOPING CRANE LODGE - LOBBY



#### INT. WHOOPING CRANE LODGE - HOTEL ROOMS





#### INT. WHOOPING CRANE LODGE - PENTHOUSE



#### INT. WHOOPING CRANE LODGE - PENTHOUSE



#### INT. WHOOPING CRANE LODGE - PENTHOUSE



#### INT. WHOOPING CRANE LODGE - SECURITY



#### EXT. CHRISTIE LABS



## INT. CHRISTIE LABS - MAIN HALL





#### INT. CHRISTIE'S OFFICE



#### INT. CHRISTIE'S OFFICE



#### INT. CHRISTIE LABS



#### EXT. CHRISTIE'S HOUSE



#### INT. CHRISTIE'S HOUSE



# INT. WILSON WILSON'S HOUSE



# EXT. WILSON WILSON'S BACKYARD









# EXT. FARMHOUSE











# EXT. ALICE'S HOUSE / GARDEN



# INT. ALICE'S HOUSE





0

## INT. ALICE'S HOUSE



# EXT. MICHAEL'S HOUSE



## INT. MICHAEL'S HOUSE



## INT. UNIVERSITY BIOLOGY BUILDING - LOBBY



# INT. MICHAEL'S LAB