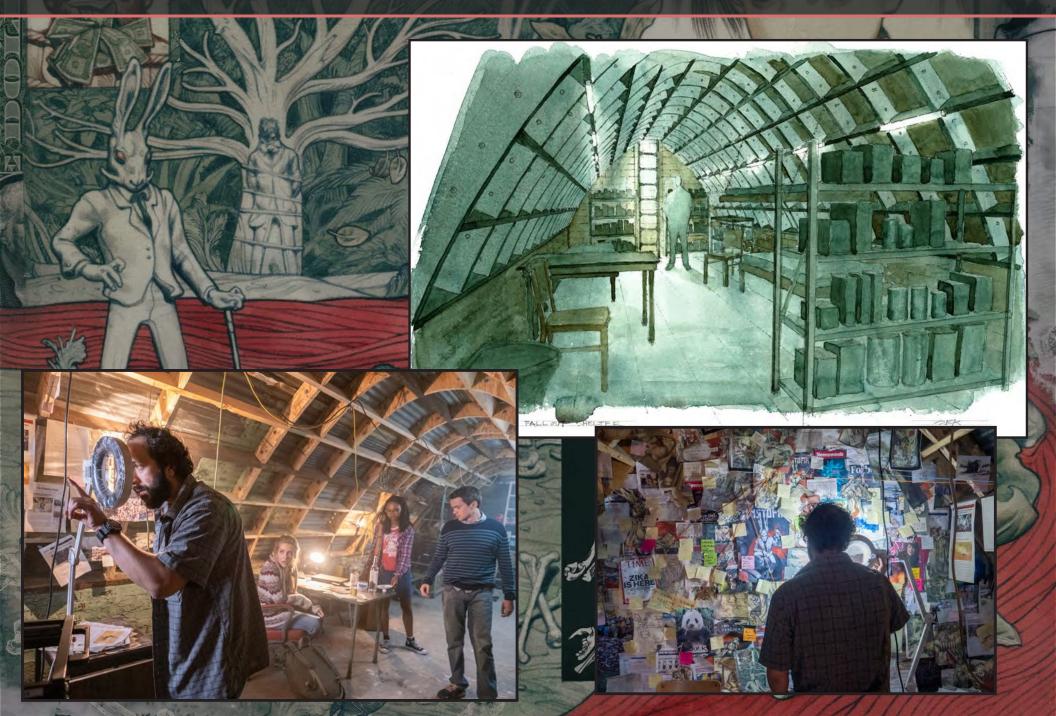

# prime video **PRODUCTION DESIGNER - STEVE ARNOLD**

# INT. FALLOUT SHELTER



#### INT. FALLOUT SHELTER



#### INT. WHOOPING CRANE LODGE - LOBBY



#### INT. WHOOPING CRANE LODGE - HOTEL ROOMS





#### INT. WHOOPING CRANE LODGE - PENTHOUSE



#### INT. WHOOPING CRANE LODGE - PENTHOUSE



#### INT. WHOOPING CRANE LODGE - PENTHOUSE



#### INT. WHOOPING CRANE LODGE - SECURITY



#### EXT. CHRISTIE LABS



## INT. CHRISTIE LABS - MAIN HALL





#### INT. CHRISTIE'S OFFICE



#### INT. CHRISTIE'S OFFICE



#### INT. CHRISTIE LABS



#### EXT. CHRISTIE'S HOUSE



#### INT. CHRISTIE'S HOUSE



# INT. WILSON WILSON'S HOUSE



# EXT. WILSON WILSON'S BACKYARD









# EXT. FARMHOUSE











# EXT. ALICE'S HOUSE / GARDEN



# INT. ALICE'S HOUSE





0

## INT. ALICE'S HOUSE



# EXT. MICHAEL'S HOUSE



## INT. MICHAEL'S HOUSE



## INT. UNIVERSITY BIOLOGY BUILDING - LOBBY



# INT. MICHAEL'S LAB