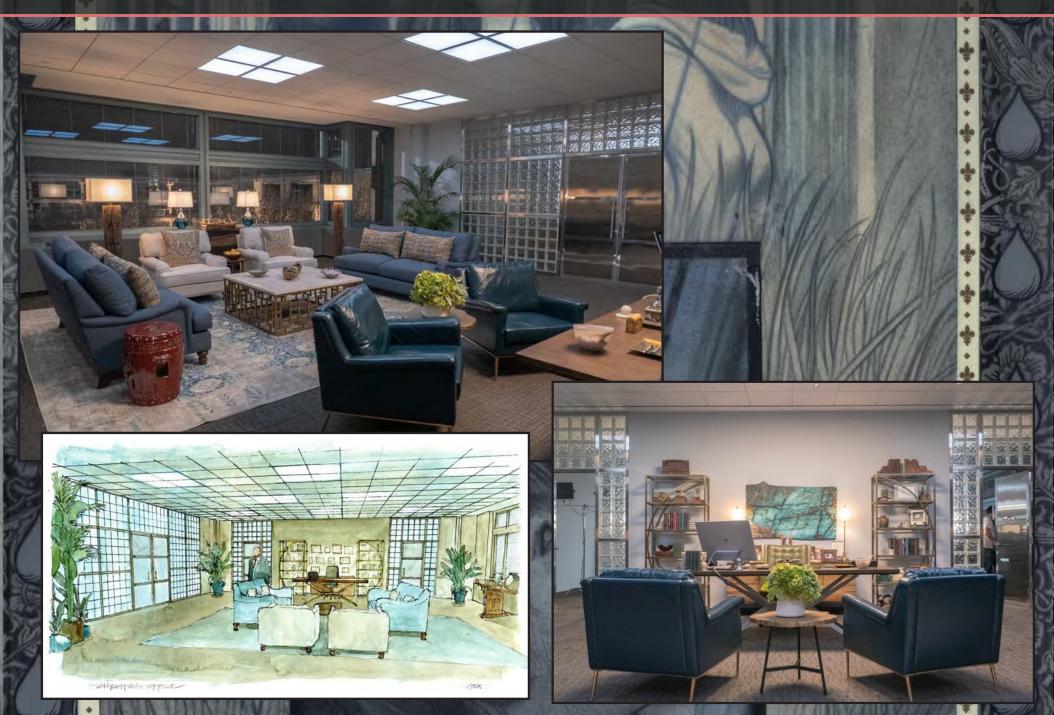

# prime video **PRODUCTION DESIGNER - STEVE ARNOLD**

# INT. FALLOUT SHELTER



#### INT. FALLOUT SHELTER



#### INT. WHOOPING CRANE LODGE - LOBBY



#### INT. WHOOPING CRANE LODGE - HOTEL ROOMS





#### INT. WHOOPING CRANE LODGE - PENTHOUSE



#### INT. WHOOPING CRANE LODGE - PENTHOUSE



#### INT. WHOOPING CRANE LODGE - PENTHOUSE



#### INT. WHOOPING CRANE LODGE - SECURITY



#### EXT. CHRISTIE LABS



## INT. CHRISTIE LABS - MAIN HALL





#### INT. CHRISTIE'S OFFICE



#### INT. CHRISTIE'S OFFICE



#### INT. CHRISTIE LABS



#### EXT. CHRISTIE'S HOUSE



#### INT. CHRISTIE'S HOUSE



# INT. WILSON WILSON'S HOUSE



# EXT. WILSON WILSON'S BACKYARD









# EXT. FARMHOUSE











# EXT. ALICE'S HOUSE / GARDEN



# INT. ALICE'S HOUSE





0

## INT. ALICE'S HOUSE



# EXT. MICHAEL'S HOUSE



## INT. MICHAEL'S HOUSE



## INT. UNIVERSITY BIOLOGY BUILDING - LOBBY



# INT. MICHAEL'S LAB