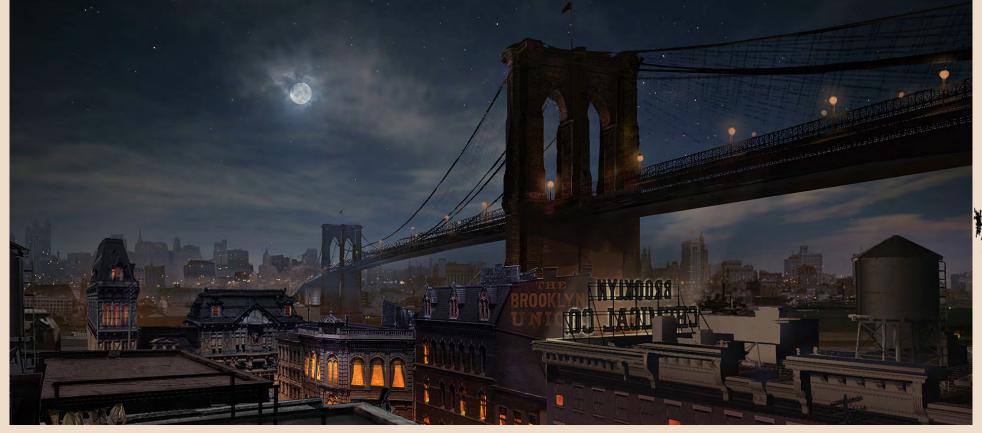

Broadway-1897

THE
LARGEST
STORE
IN THE
WORLD.

meet me or the fountain

Houdini

00

Lying-In Hospital

Brooklyn

900