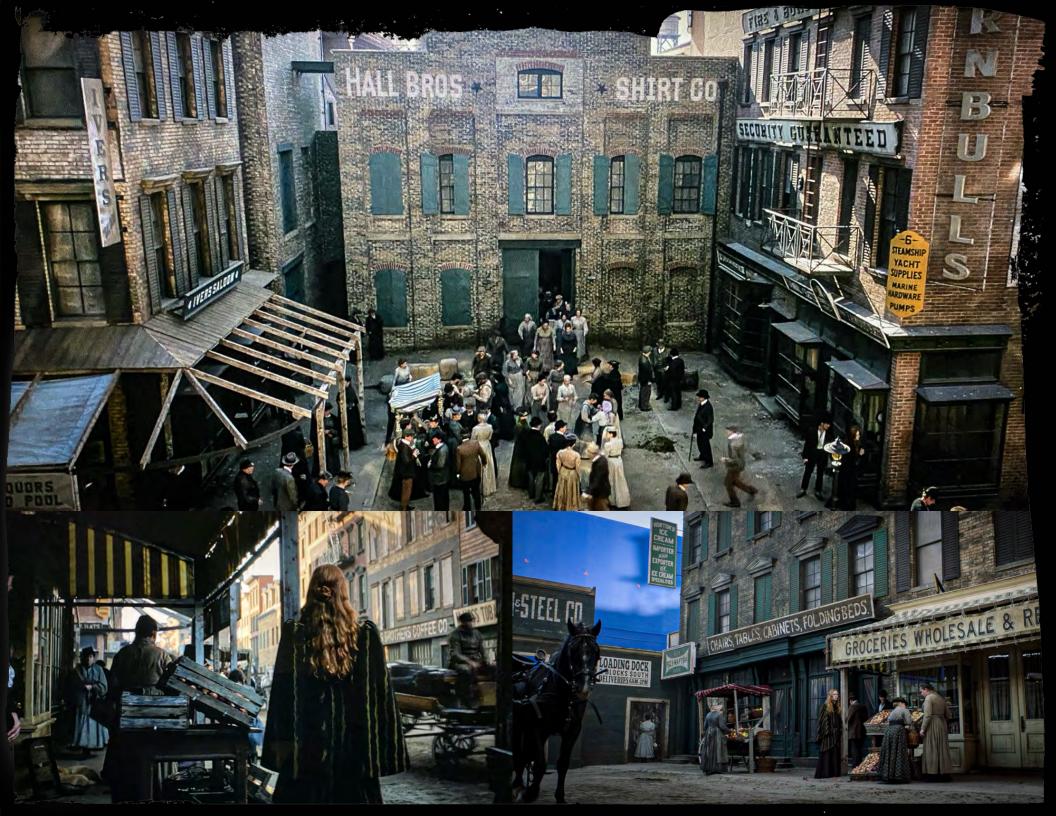

Broadway-1897

THE
LARGEST
STORE
IN THE
WORLD.

meet me or the fountain

Houdini

00

Lying-In Hospital

Brooklyn

900