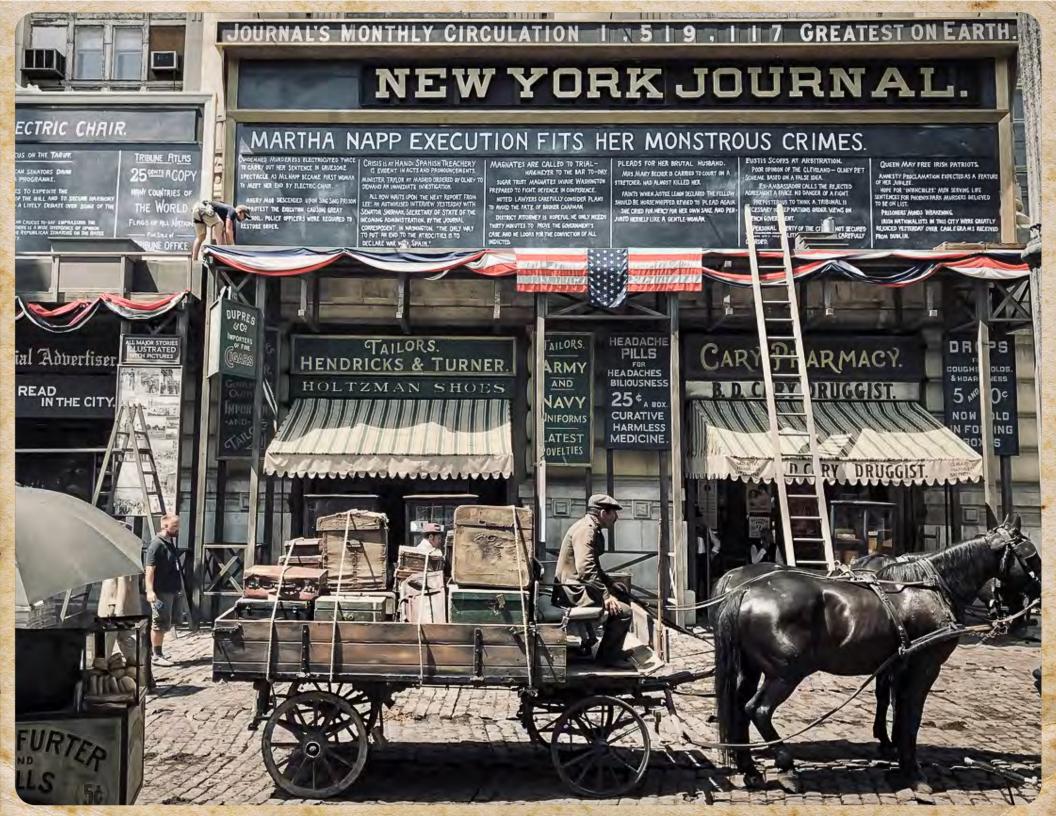

Broadway-1897























THE
LARGEST
STORE
IN THE
WORLD.



meet me or the fountain

































Houdini

00











Lying-In Hospital











Brooklyn

900

















**ART DIRECTORS** 

**GLEN HALL ESTHER SCHREIBER MARCO FURBATTO** MARTON VÖRÖS **ALEX SANTUCCI ALESSANDRO TROSO** MICHAEL FISSNEIDER JOSEF BRANDL

STANDBY ART DIRECTOR **GERGELY PAPP** 

**ASSISTANT ART DIRECTORS** 

**CLAUDIA GRANUCCI** LEVENTE SULYOK BORBALA DEBRECZENI **AKOS MIHALYI** 

SET DESIGNERS

**SERBAN ROTARIU** STEFANIE ÜBELHÖR **CELINA HOLLAENDER NENO PECUR NEDDA NEGYESSEY** ANNA DÖBRÖSSY **FRANCISKA NAGY** MARVELL NARDAI **ZSOFIA TELEK** 

LEAD GRAPHIC DESIGNER

ADAM TANKELL

**GRAPHIC DESIGNER** ANNIE ATKINS

**ASST. GRAPHIC DESIGNERS**