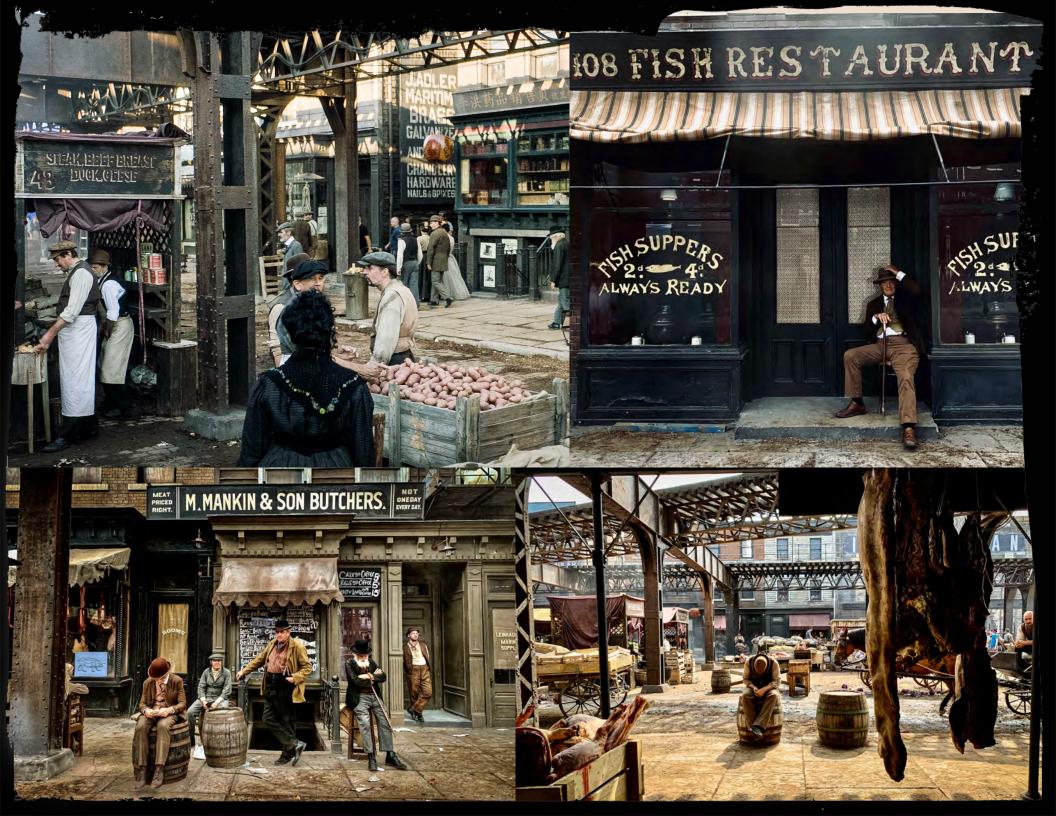

Broadway-1897

THE
LARGEST
STORE
IN THE
WORLD.

meet me or the fountain

Houdini

00

Lying-In Hospital

Brooklyn

900