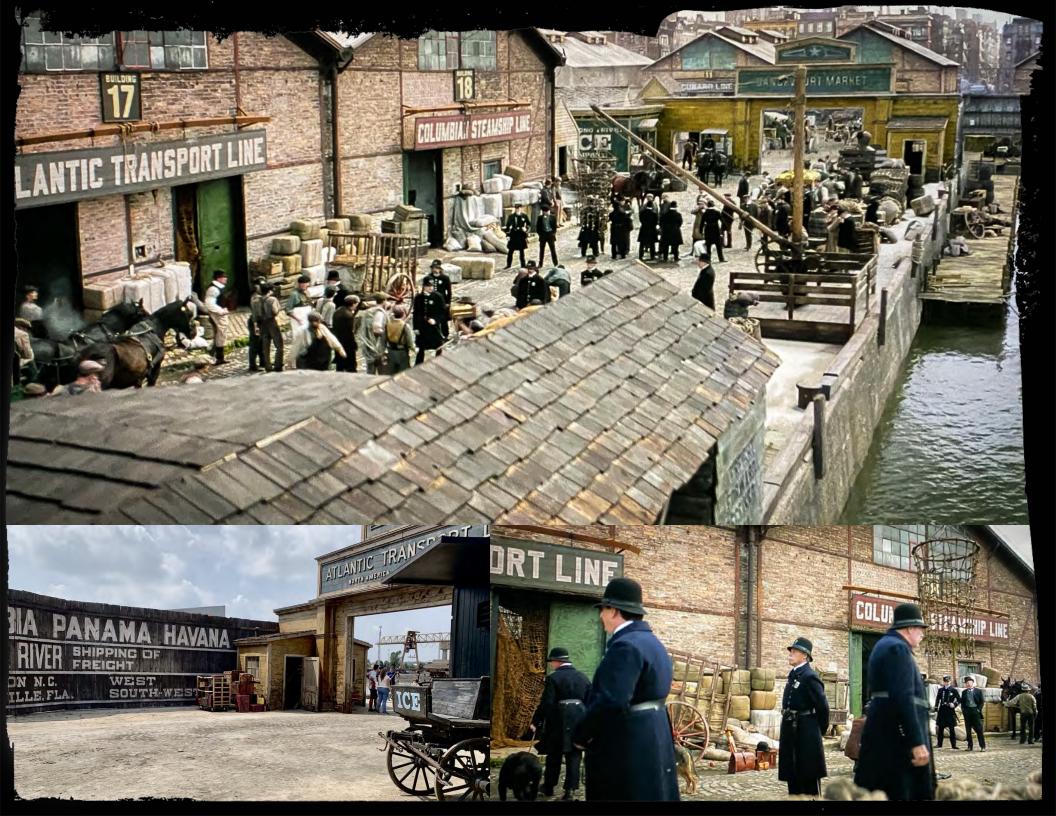

Broadway-1897

THE
LARGEST
STORE
IN THE
WORLD.

meet me or the fountain

Houdini

00

Lying-In Hospital

Brooklyn

900