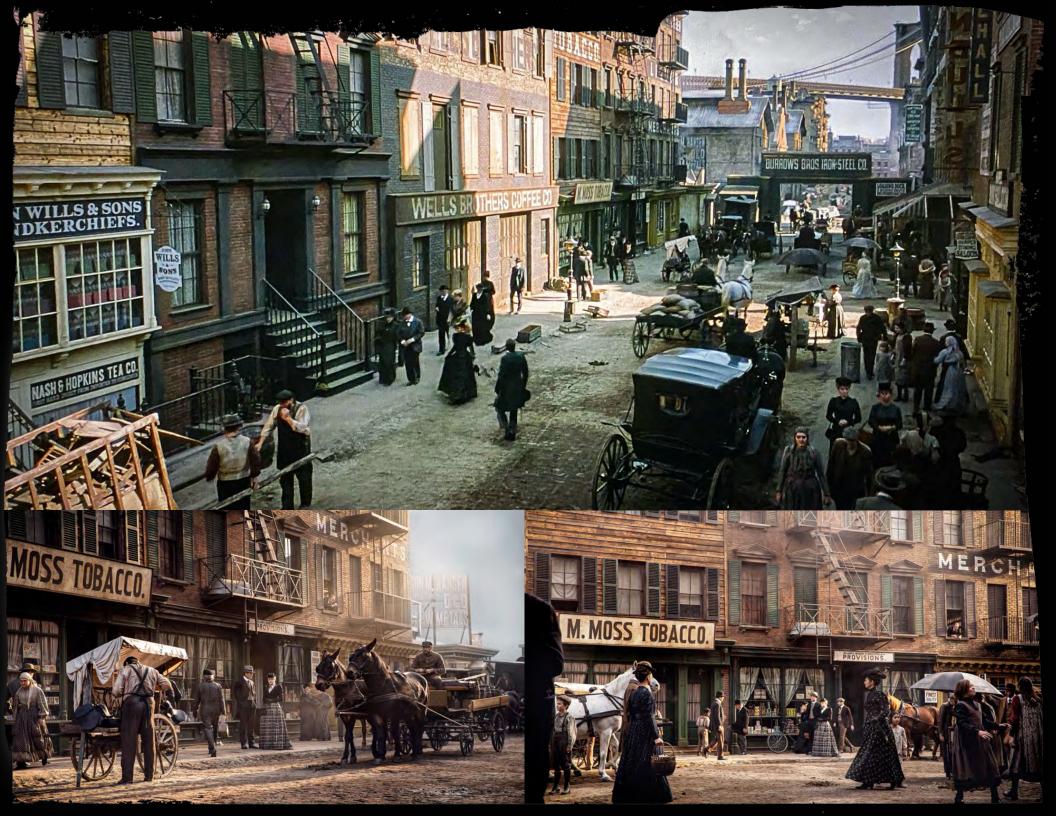

Broadway-1897

THE
LARGEST
STORE
IN THE
WORLD.

meet me or the fountain

Houdini

00

Lying-In Hospital

Brooklyn

900