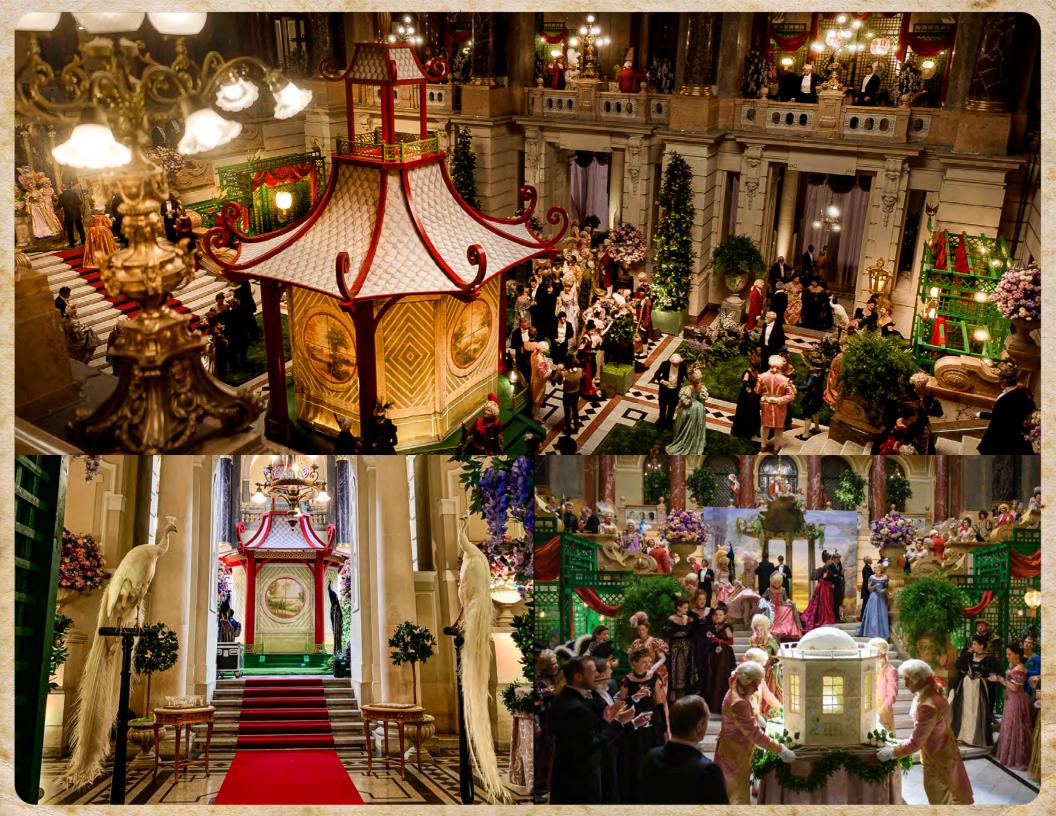

Broadway-1897

THE
LARGEST
STORE
IN THE
WORLD.

meet me or the fountain

Houdini

00

Lying-In Hospital

Brooklyn

900