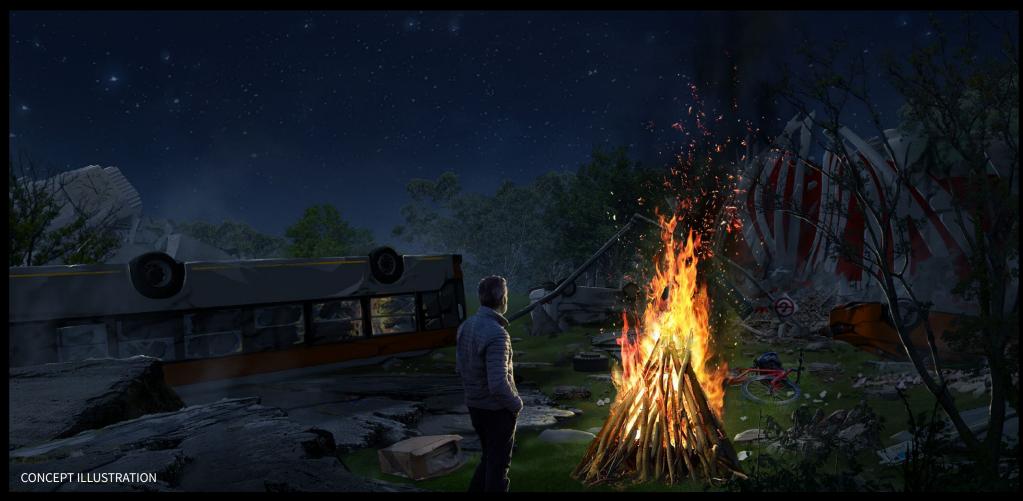

EPISODE 104 - THE NEW ARRIVAL

CARRIE KENNEDY & BEN MORIESON

STILLS & PLANS FOREST SET

ON SCREEN STILL

STILLS & PLANS FOREST SET

LA BREA

LA BREA

CONCEPT ILLUSTRATION & STILLS THE CLEARING SET AT NIGHT