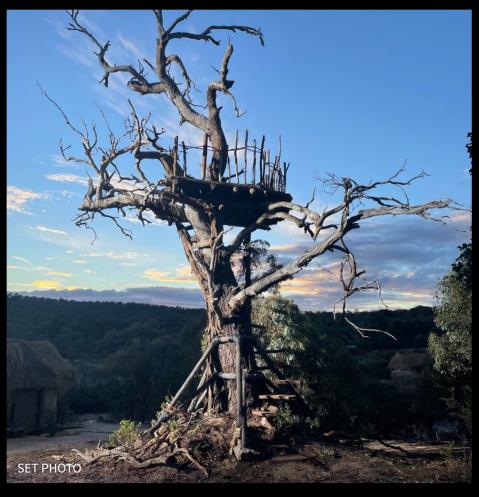

EPISODE 104 - THE NEW ARRIVAL

CARRIE KENNEDY & BEN MORIESON

STILLS & PLANS FOREST SET

ON SCREEN STILL

STILLS & PLANS FOREST SET

LA BREA

LA BREA

CONCEPT ILLUSTRATION & STILLS THE CLEARING SET AT NIGHT