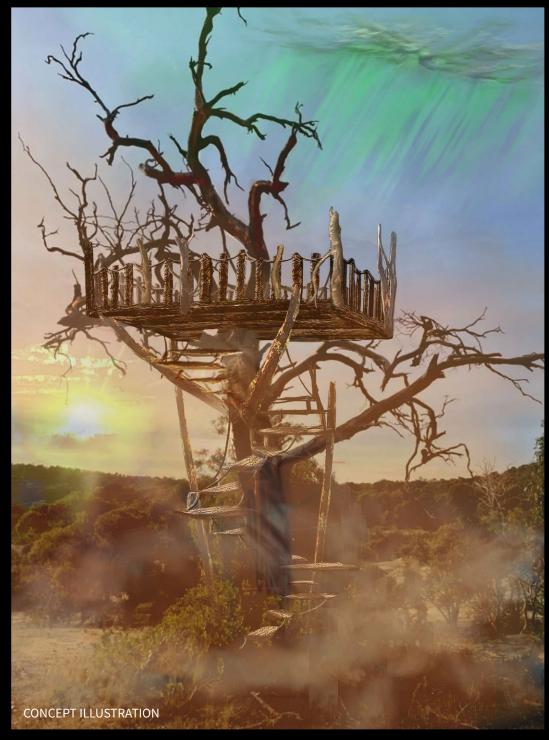

EPISODE 104 - THE NEW ARRIVAL

CARRIE KENNEDY & BEN MORIESON

STILLS & PLANS FOREST SET

ON SCREEN STILL

STILLS & PLANS FOREST SET

LA BREA

LA BREA

CONCEPT ILLUSTRATION & STILLS THE CLEARING SET AT NIGHT