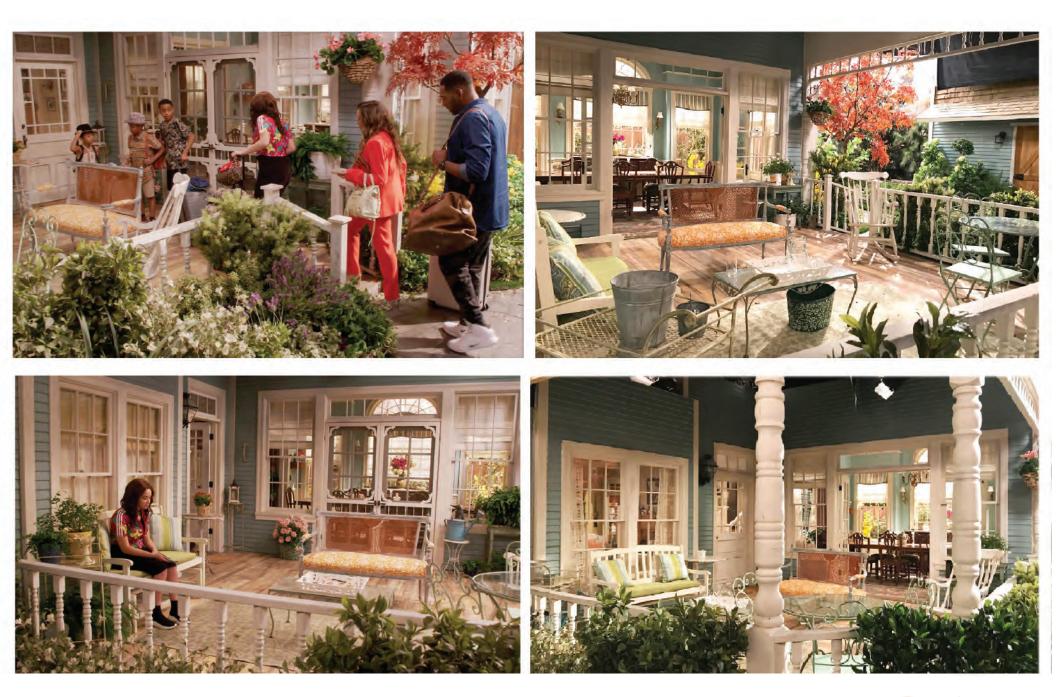

Int. Cresthaven Hotel Lobby - 1955









Int. Cresthaven Hotel Hallway & Room - 1963









Int. Cresthaven Hotel Lobby - 1955, 1975, 1972 NYE



1/4" Model Int. Cresthaven Hotel Lobby











## Ext. Cresthaven Hotel - 2020 & 1972 NYE



Construction Drawings Ext. Cresthaven Hotel













Graphics for the Cresthaven Hotel





Int. McKellan Family Home - Great Room & Dining Room







Int. McKellan Family Home - Great Room





Ext. McKellan Family Home - Back Porch



## ART DEPARTMENT:

PRODUCTION DESIGNER:AIYANA TROTTERSET DECORATOR:ROYA PARIVARART DIRECTOR:LISSETTE SCHETTINISET DESIGNER:GLENN WILLIAMSART DEPT ASSISTANT:JILL COLCOL