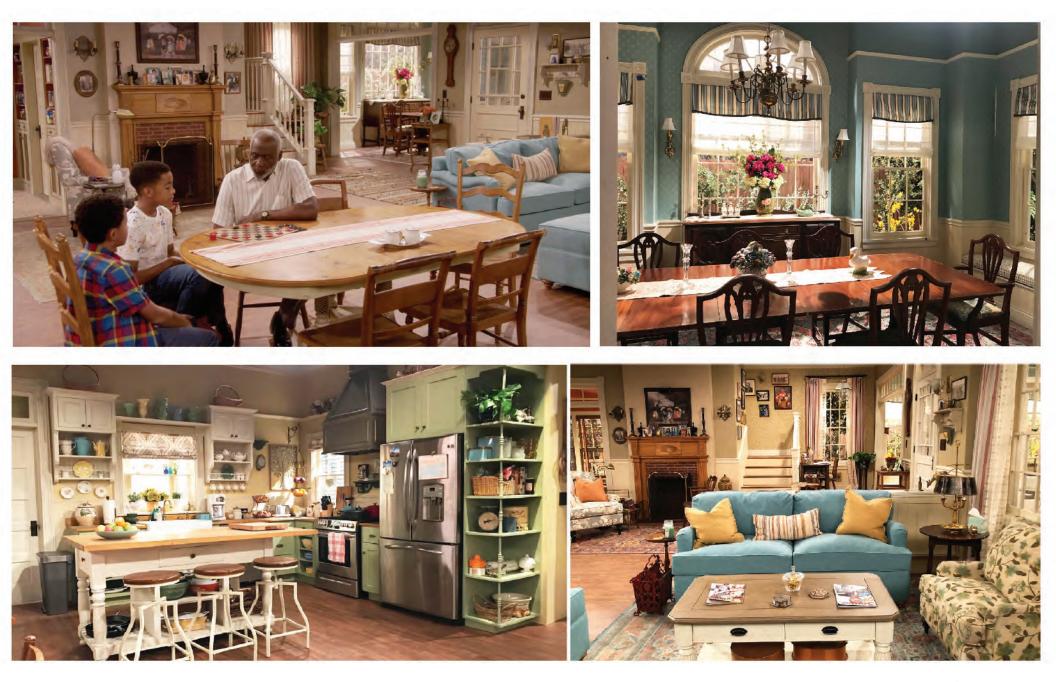

## Ext. Cresthaven Hotel - 2020 & 1972 NYE

Construction Drawings Ext. Cresthaven Hotel

Graphics for the Cresthaven Hotel

Int. McKellan Family Home - Great Room & Dining Room

Int. McKellan Family Home - Great Room

Ext. McKellan Family Home - Back Porch