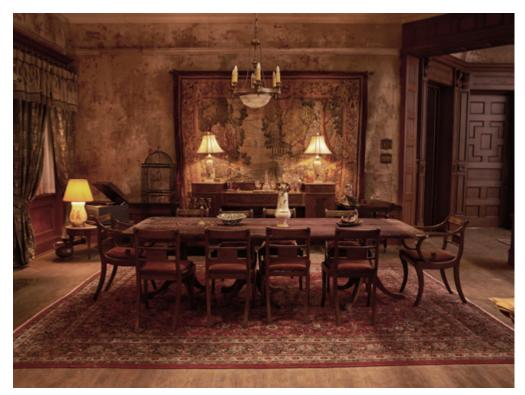

WOODSTONE MANSION - LIVING ROOM

WOODSTONE MANSION - DOWNSTAIRS HALLWAY

WOODSTONE MANSION - LIBRARY

WOODSTONE MANSION - DINNING ROOM

WOODSTONE MANSION - PANTRY

WOODSTONE MANSION - KITCHEN

WOODSTONE MANSION - BATHROOM