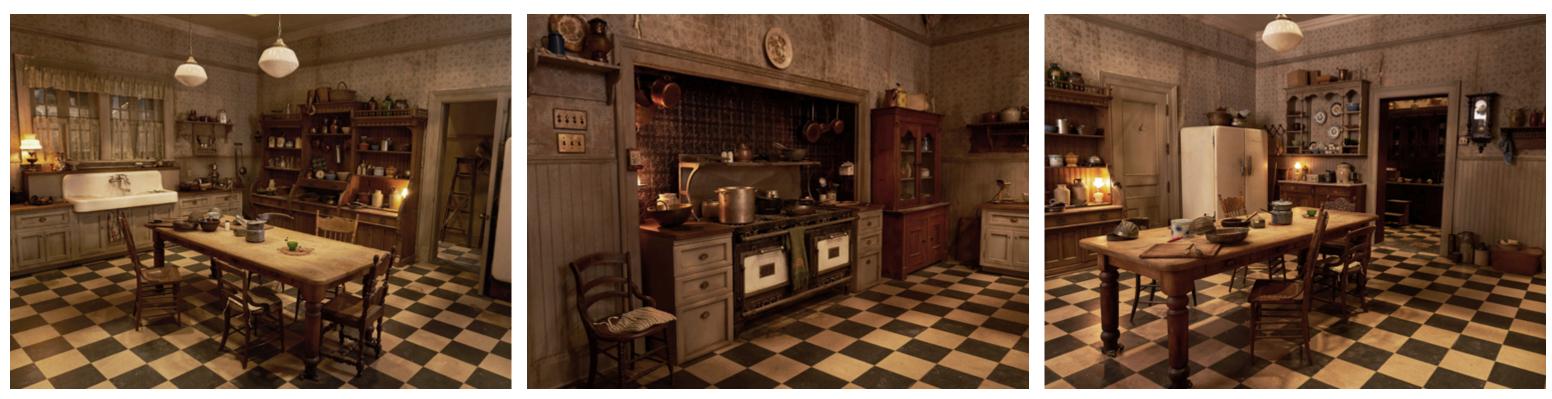

WOODSTONE MANSION - LIVING ROOM

WOODSTONE MANSION - DOWNSTAIRS HALLWAY

WOODSTONE MANSION - LIBRARY

WOODSTONE MANSION - DINNING ROOM

WOODSTONE MANSION - PANTRY

WOODSTONE MANSION - KITCHEN

WOODSTONE MANSION - BATHROOM