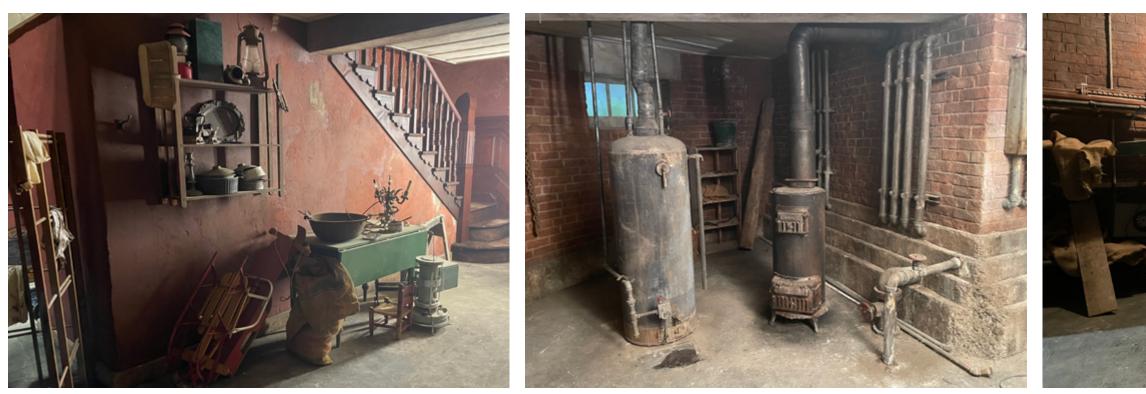

WOODSTONE MANSION - TREVOR'S BEDROOM

BABY HETTY'S NURSERY

WOODSTONE MANSION - PETE'S BEDROOM

WOODSTONE MANSION - WEDDING

WOODSTONE MANSION - BASEMENT

BRITISH CAMP 1777 (REVOLUTIONARY WAR)

AMERICAN CAMP 1777 (REVOLUTIONARY WAR)