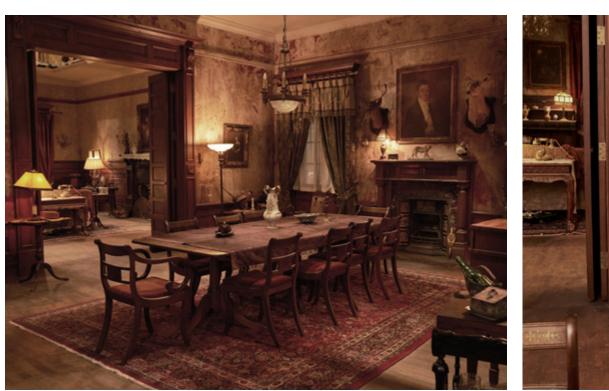

WOODSTONE MANSION - LIVING ROOM

WOODSTONE MANSION - DOWNSTAIRS HALLWAY

WOODSTONE MANSION - LIBRARY

WOODSTONE MANSION - DINNING ROOM

WOODSTONE MANSION - PANTRY

WOODSTONE MANSION - KITCHEN

WOODSTONE MANSION - BATHROOM