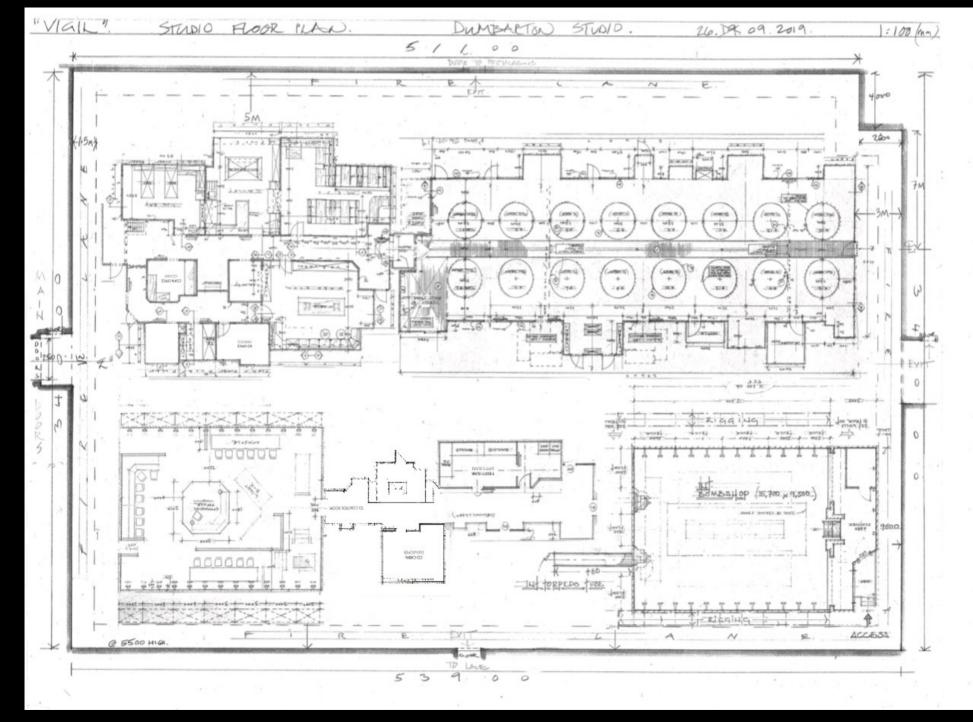

# VIGIL - INT SUBMARINE - PASSAGE WAY & CONTROL ROOM - STUDIO PLANS & ELEVATIONS SCALE, 150 CAO

INT. CONTROL ROOM art direction - Stephen Mason

INT. CONTROL ROOM sketch, production design Tom Sayer

Ð

INT. BOMB SHOP art direction - Mags Horspool