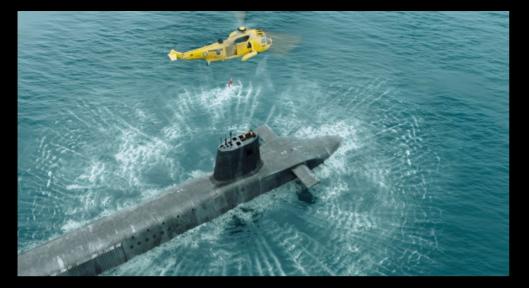

EXT. CONNING TOWER (CGI overlay)

EXT. ROYAL NAVY BASE (part CGI)

INT. POLICE SCOTLAND HQ

INT. POLICE SCOTLAND HQ