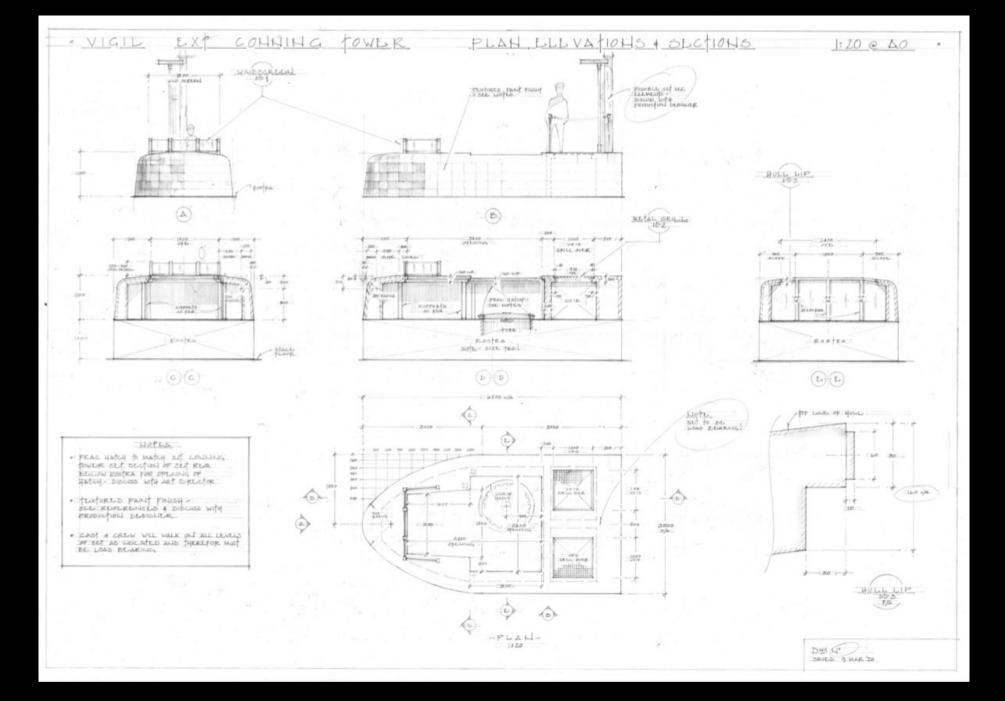

INT. SHOWERS & BUNKS

INT. HULL VALVE ROOM

· fue seve corans."

INT. HULL VALVE ROOM sketches, production design Tom Sayer

INT. MEDICAL BAY (ACCOM. DECK)

EXT. CONNING TOWER art direction - Mags Horspool

EXT. CONNING TOWER (CGI overlay)

EXT. CONNING TOWER (CGI overlay)

EXT. ROYAL NAVY BASE (part CGI)

INT. POLICE SCOTLAND HQ

INT. POLICE SCOTLAND HQ