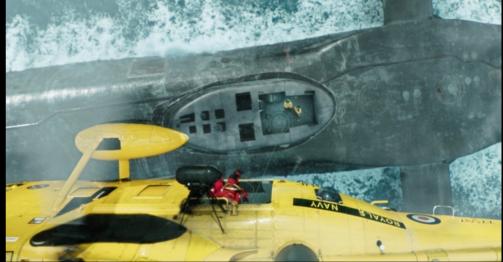

EXT. CONNING TOWER (CGI overlay)

EXT. ROYAL NAVY BASE (part CGI)

INT. POLICE SCOTLAND HQ

INT. POLICE SCOTLAND HQ