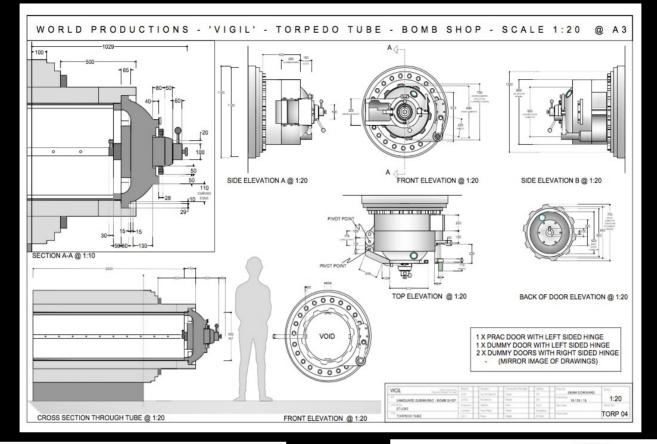

S THE SUPPORTS ONDER

Mays HORSION. 1:50 4 1:10 6/01

INT. BOMB SHOP draughtsperson - Emma Doward

INT. CANTEEN, ACCOMMODATION DECK

INT. WARD ROOM, ACCOMMODATION DECK

INT. CORRIDORS (various decks)

INT. CORRIDORS (various decks)