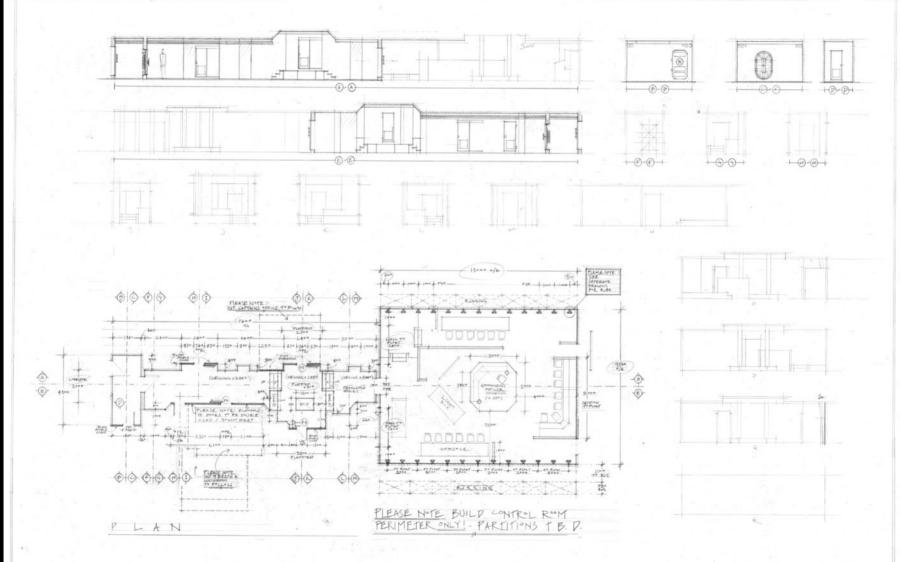

# VIGIL - INT SUBMARINE - PASSAGE WAY & CONTROL ROOM - STUDIO PLANS & ELEVATIONS SCALE, 150 CAO

INT. CONTROL ROOM art direction - Stephen Mason

INT. CONTROL ROOM sketch, production design Tom Sayer

Ð

INT. BOMB SHOP art direction - Mags Horspool

PLAN -

\$

È

the Line of PLANNA

200

2.

4.81

WCIL ....

S THE SUPPORTS ONDER

Mays HORSION. 1:50 4 1:10 6/01

INT. BOMB SHOP draughtsperson - Emma Doward

INT. CANTEEN, ACCOMMODATION DECK

INT. WARD ROOM, ACCOMMODATION DECK

INT. CORRIDORS (various decks)

INT. CORRIDORS (various decks)