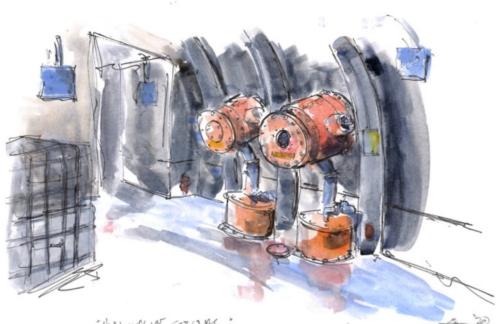

INT. SHOWERS & BUNKS

INT. HULL VALVE ROOM

· fue seve corans."

INT. HULL VALVE ROOM sketches, production design Tom Sayer

INT. MEDICAL BAY (ACCOM. DECK)

EXT. CONNING TOWER art direction - Mags Horspool

EXT. CONNING TOWER (CGI overlay)