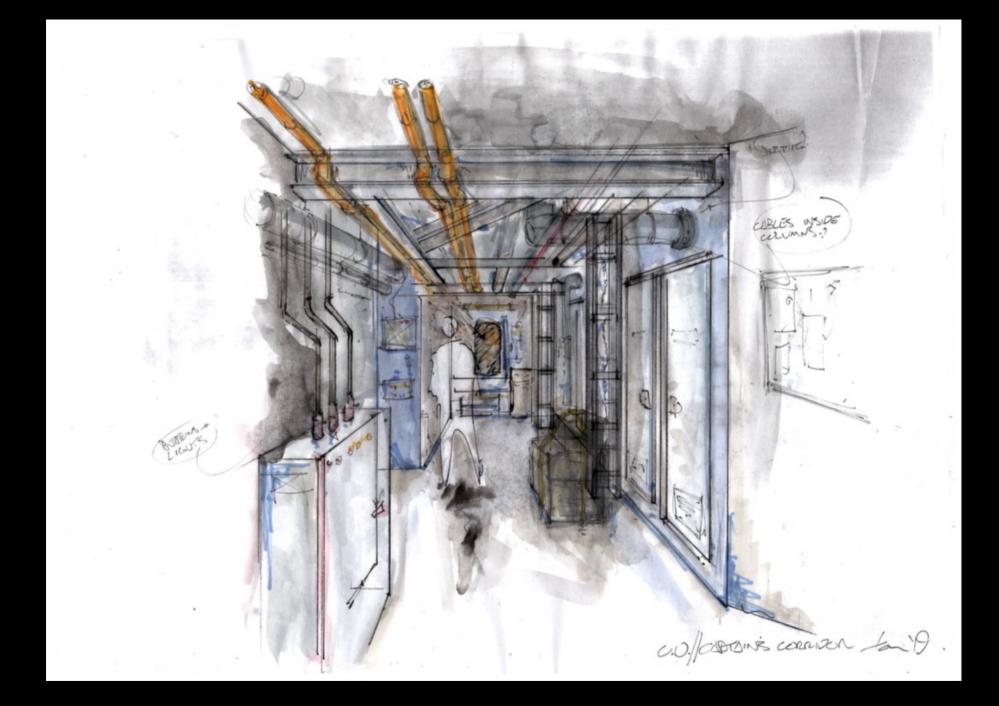

INT. CORRIDORS (various decks)

INT. CORRIDORS sketch, production design Tom Sayer

INT. CORRIDORS Bulkhead door draughtsperson - Emma Doward

INT. ACCOMMODATION DECK Ward Room, Canteen, Med Bay - Richard Downes