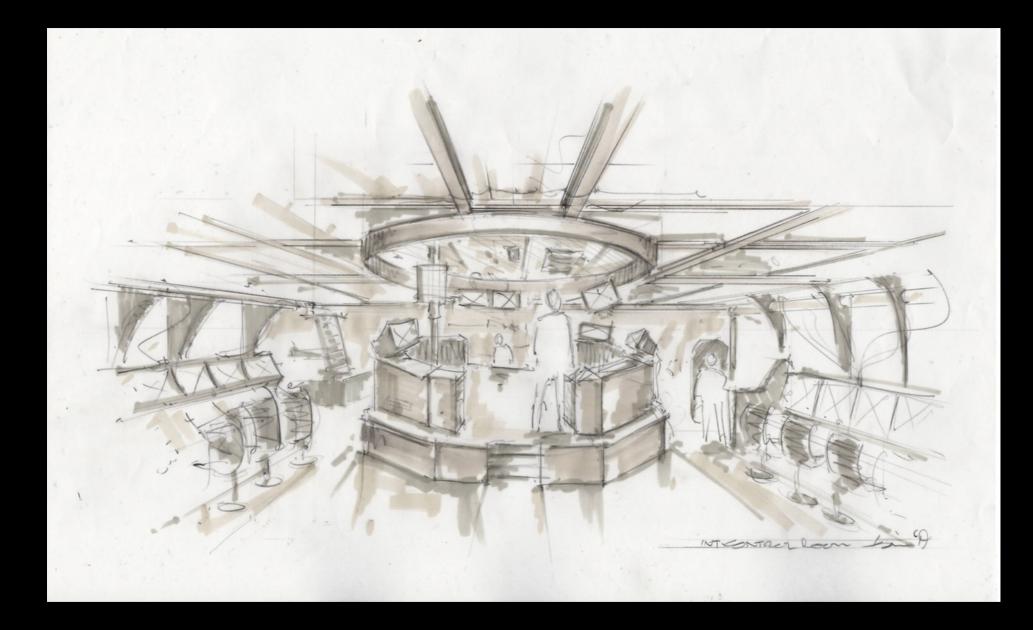

# VIGIL - INT SUBMARINE - PASSAGE WAY & CONTROL ROOM - STUDIO PLANS & ELEVATIONS SCALE, 150 CAO

INT. CONTROL ROOM art direction - Stephen Mason

INT. CONTROL ROOM sketch, production design Tom Sayer

Ð

INT. BOMB SHOP art direction - Mags Horspool