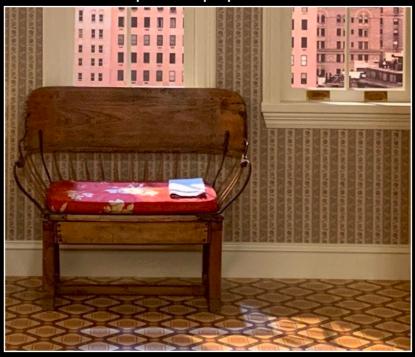

## ARNOLD & WILLIS' BUNKBED

DISCUSS ATTACHMENT. SEE PHOTOS

Original Drummond Kitchen floral wallpaper

Original Drummond Kitchen stripe wallpaper

**DIFF'RENT** 

STROKES

Vintage wallpaper pattern from Astek, customized for color, saturation and scale.

CUSTOM WALLPAPER

Custom stripe wallpaper, created by Astek for this production.

Floral wallpaper in set

Screenshot of original 1978 linoleum flooring

Research of 1970's linoleum patterns and designs

Custom flooring printed by Dangling Carrot installed in set.