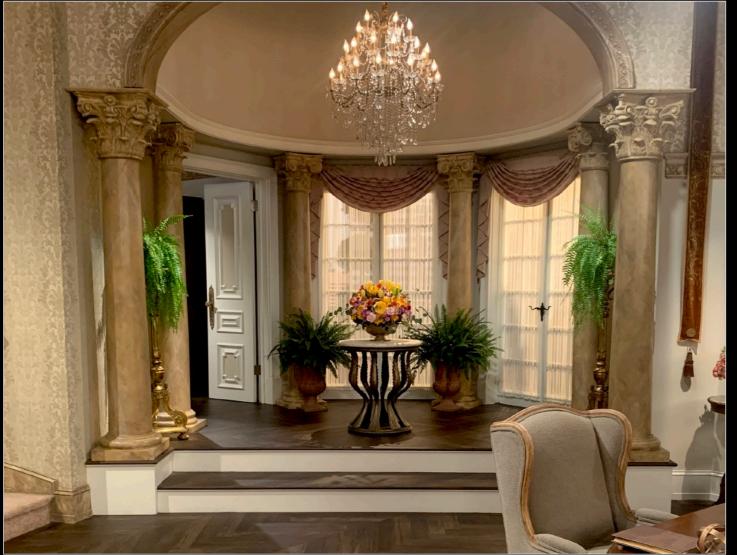

Construction Foreman Marcos Campos Paint Foreman Benjamin Cory Prop Master Josh Meltzer

DRUMMOND LIVING ROOM

COLUMN AND DOOR DETAILING

## STAIRCASE AND CHERUB NICHES

DRUMMOND KITCHEN

ARNOLD & WILLIS' BEDROOM

GROUNDPLAN (FIRST FLOOR) SCALE: 1/4" = 1'-0"

PAIN

DET

123

1