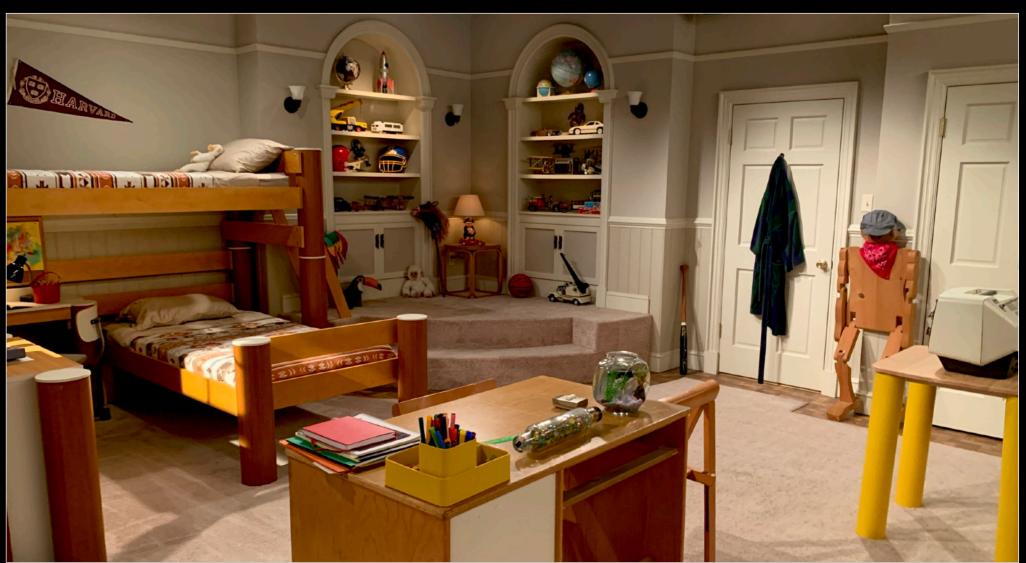

## ARNOLD & WILLIS' BUNKBED

DISCUSS ATTACHMENT. SEE PHOTOS

Original Drummond Kitchen floral wallpaper

Original Drummond Kitchen stripe wallpaper

**DIFF'RENT** 

STROKES

Vintage wallpaper pattern from Astek, customized for color, saturation and scale.