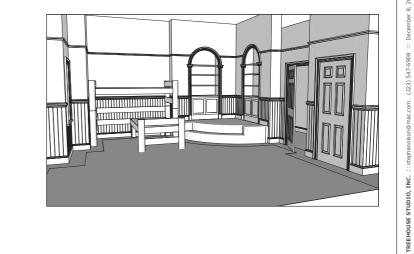

Production Designer Stephan Olson Art Director Raf Lydon

Set Designer Coulter McAuslan Set Designer Michael Budge Graphic Designer Adee Serrao Graphic Designer Kim Papazian

Set Decorator Jerie Kelter Construction Coordinator Damon Hight

Construction Foreman Marcos Campos Paint Foreman Benjamin Cory Prop Master Josh Meltzer



DRUMMOND LIVING ROOM

















COLUMN AND DOOR DETAILING





## STAIRCASE AND CHERUB NICHES













DRUMMOND KITCHEN



















ARNOLD & WILLIS' BEDROOM





GROUNDPLAN (FIRST FLOOR) SCALE: 1/4" = 1'-0"









PAIN

DET

123

1





PAINT - SOFFIT

6'-3"

P-110

PAINT



1 1/2"-











P 270 -





Ô۵





CHAIR RAIL P 246

2021

(323)

MODEL VIEWS



## ARNOLD & WILLIS' BUNKBED





DISCUSS ATTACHMENT. SEE PHOTOS



Original Drummond Kitchen floral wallpaper



Original Drummond Kitchen stripe wallpaper





**DIFF'RENT** 

STROKES

Vintage wallpaper pattern from Astek, customized for color, saturation and scale.

CUSTOM WALLPAPER

Custom stripe wallpaper, created by Astek for this production.

Floral wallpaper in set











Screenshot of original 1978 linoleum flooring



Research of 1970's linoleum patterns and designs



Custom flooring printed by Dangling Carrot installed in set.

## Custom Printed Flooring



Linoleum pattern designed by graphic designer Adee Serrao.













EASTLAND SCHOOL CAFETERIA









EASTLAND SCHOOL KITCHEN









PRELIMINARY SKETCHUP MODEL



EAS