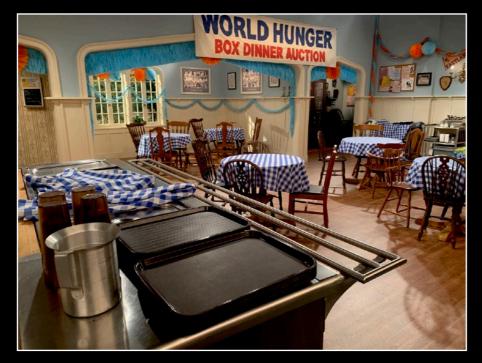

## Custom Printed Flooring

Linoleum pattern designed by graphic designer Adee Serrao.

EASTLAND SCHOOL CAFETERIA

EASTLAND SCHOOL KITCHEN

PRELIMINARY SKETCHUP MODEL

EASTLAND SCHOOL CAFETERIA & KITCHEN ELEVATIONS