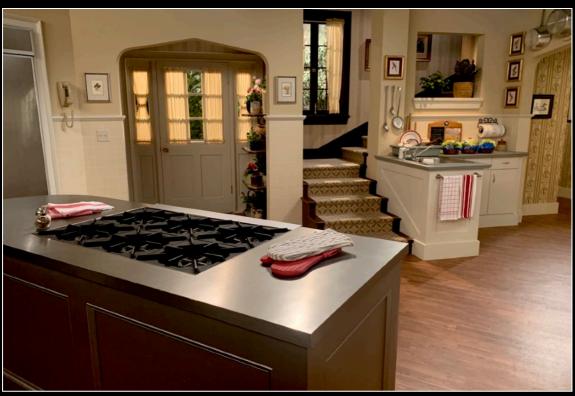

## STAIRCASE AND CHERUB NICHES

DRUMMOND KITCHEN

ARNOLD & WILLIS' BEDROOM

GROUNDPLAN (FIRST FLOOR) SCALE: 1/4" = 1'-0"

PAIN

DET

123

1

## ARNOLD & WILLIS' BUNKBED

DISCUSS ATTACHMENT. SEE PHOTOS

Original Drummond Kitchen floral wallpaper

Original Drummond Kitchen stripe wallpaper

**DIFF'RENT** 

STROKES

Vintage wallpaper pattern from Astek, customized for color, saturation and scale.

CUSTOM WALLPAPER

Custom stripe wallpaper, created by Astek for this production.

Floral wallpaper in set

Screenshot of original 1978 linoleum flooring

Research of 1970's linoleum patterns and designs

Custom flooring printed by Dangling Carrot installed in set.