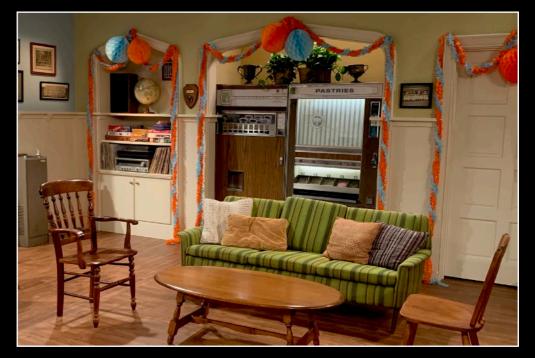

Construction Foreman Marcos Campos Paint Foreman Benjamin Cory Prop Master Josh Meltzer

DRUMMOND LIVING ROOM

COLUMN AND DOOR DETAILING