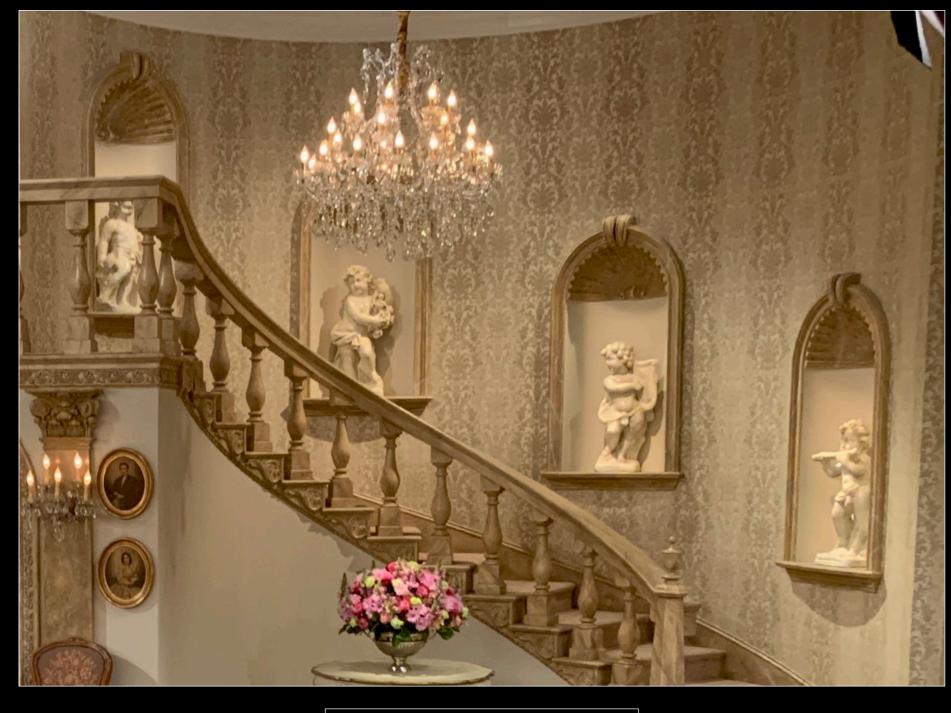

## STAIRCASE AND CHERUB NICHES

DRUMMOND KITCHEN

ARNOLD & WILLIS' BEDROOM

GROUNDPLAN (FIRST FLOOR) SCALE: 1/4" = 1'-0"

PAIN

DET

123

1