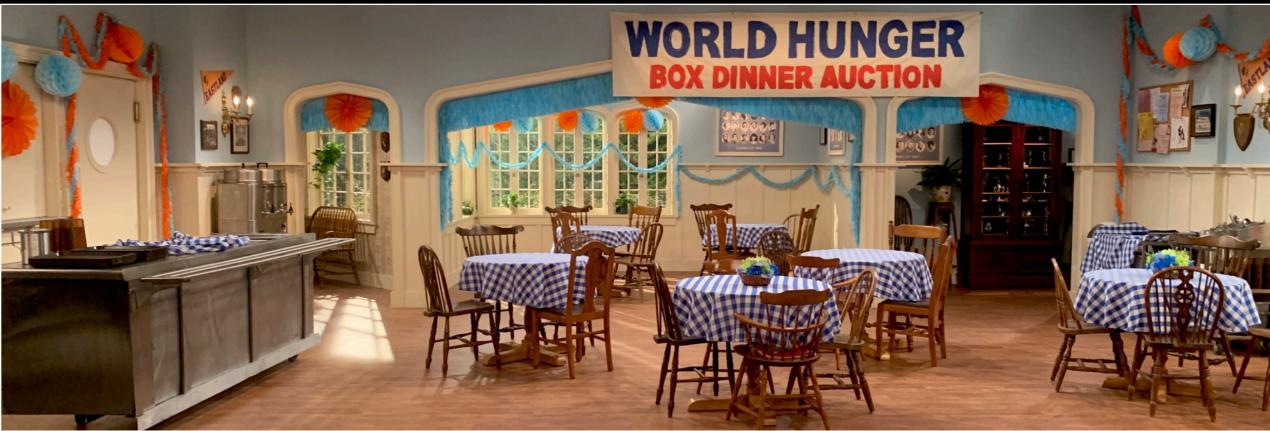

## Custom Printed Flooring

Linoleum pattern designed by graphic designer Adee Serrao.

EASTLAND SCHOOL CAFETERIA

EASTLAND SCHOOL KITCHEN

PRELIMINARY SKETCHUP MODEL

EASTLAND SCHOOL CAFETERIA & KITCHEN ELEVATIONS

EASTLAND SCHOOL GRAPHICS

SCALE 1/4"

DIFF'RENT STROKES