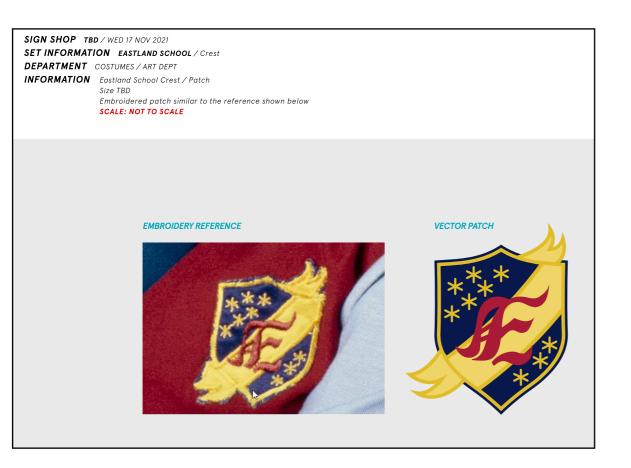

ARNOLD & WILLIS' BUNKBED





DISCUSS ATTACHMENT. SEE PHOTOS



Original Drummond Kitchen floral wallpaper



Original Drummond Kitchen stripe wallpaper





**DIFF'RENT** 

STROKES

Vintage wallpaper pattern from Astek, customized for color, saturation and scale.

CUSTOM WALLPAPER

Custom stripe wallpaper, created by Astek for this production.

Floral wallpaper in set











Screenshot of original 1978 linoleum flooring



Research of 1970's linoleum patterns and designs



Custom flooring printed by Dangling Carrot installed in set.

## Custom Printed Flooring



Linoleum pattern designed by graphic designer Adee Serrao.













EASTLAND SCHOOL CAFETERIA









EASTLAND SCHOOL KITCHEN









PRELIMINARY SKETCHUP MODEL



EASTLAND SCHOOL CAFETERIA & KITCHEN ELEVATIONS















EASTLAND SCHOOL GRAPHICS





SCALE 1/4"











DIFF'RENT STROKES