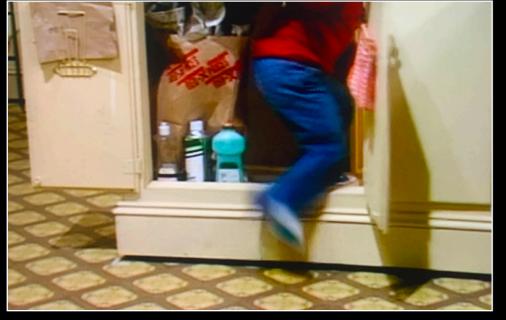

CUSTOM WALLPAPER

Custom stripe wallpaper, created by Astek for this production.

Floral wallpaper in set

Screenshot of original 1978 linoleum flooring

Research of 1970's linoleum patterns and designs

Custom flooring printed by Dangling Carrot installed in set.