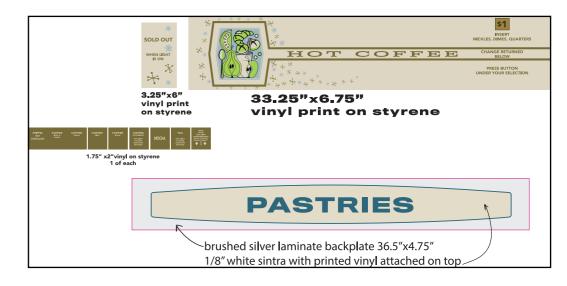

LD & WILLIS' BUNKBED





DISCUSS ATTACHMENT. SEE PHOTOS



Original Drummond Kitchen floral wallpaper



Original Drummond Kitchen stripe wallpaper





**DIFF'RENT** 

STROKES

Vintage wallpaper pattern from Astek, customized for color, saturation and scale.

CUSTOM WALLPAPER

Custom stripe wallpaper, created by Astek for this production.

Floral wallpaper in set











Screenshot of original 1978 linoleum flooring



Research of 1970's linoleum patterns and designs



Custom flooring printed by Dangling Carrot installed in set.

## Custom Printed Flooring



Linoleum pattern designed by graphic designer Adee Serrao.













EASTLAND SCHOOL CAFETERIA









EASTLAND SCHOOL KITCHEN









PRELIMINARY SKETCHUP MODEL



EASTLAND SCHOOL CAFETERIA & KITCHEN ELEVATIONS















EASTLAND SCHOOL GRAPHICS





SCALE 1/4"











DIFF'RENT STROKES