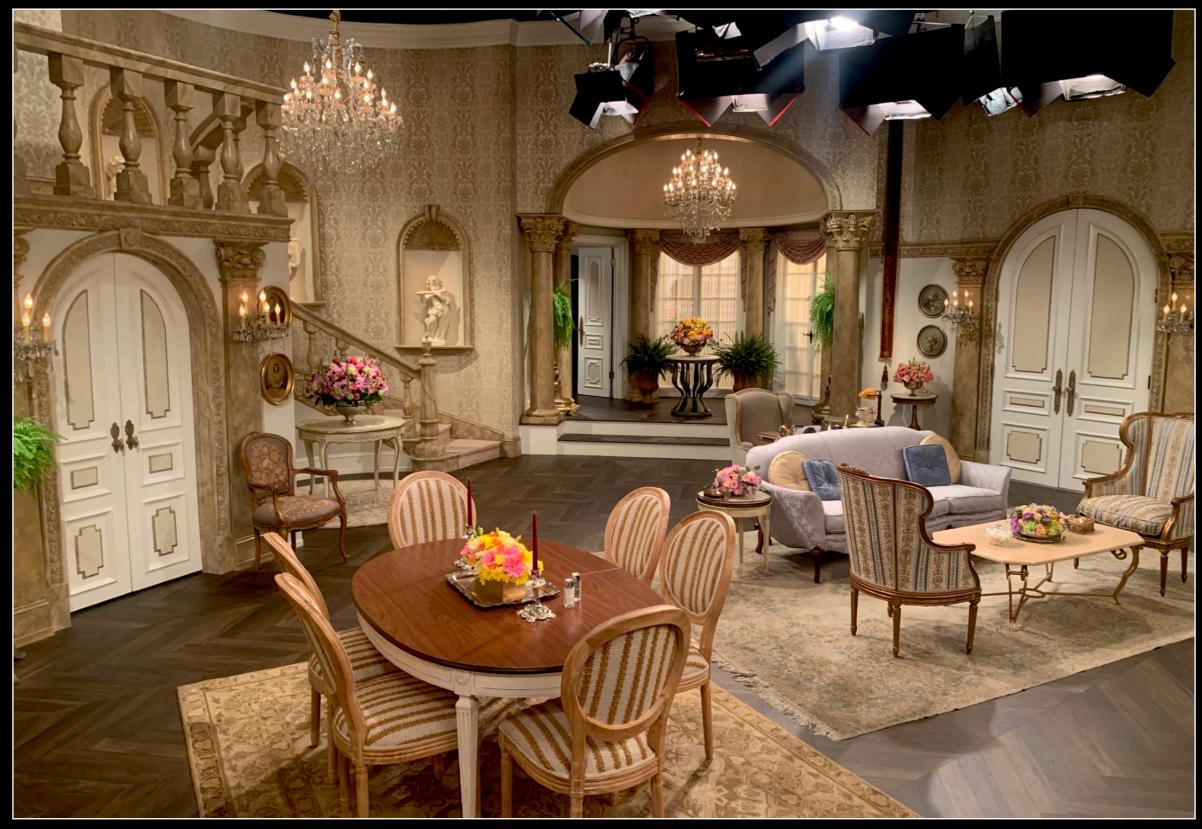

Construction Foreman Marcos Campos Paint Foreman Benjamin Cory Prop Master Josh Meltzer

DRUMMOND LIVING ROOM

COLUMN AND DOOR DETAILING

## STAIRCASE AND CHERUB NICHES

DRUMMOND KITCHEN

ARNOLD & WILLIS' BEDROOM

GROUNDPLAN (FIRST FLOOR) SCALE: 1/4" = 1'-0"

PAIN

DET

123

1