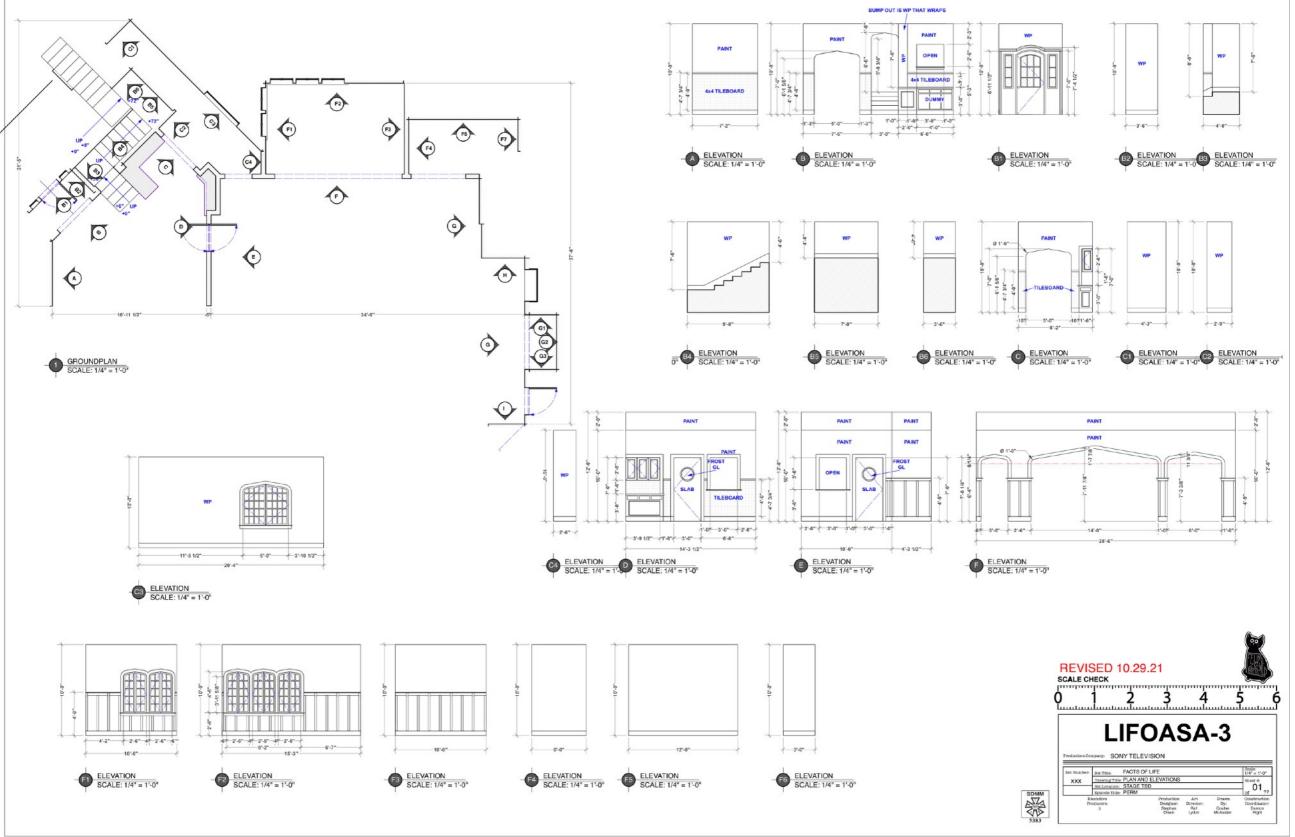

## STAIRCASE AND CHERUB NICHES

DRUMMOND KITCHEN

ARNOLD & WILLIS' BEDROOM

GROUNDPLAN (FIRST FLOOR) SCALE: 1/4" = 1'-0"

PAIN

DET

123

1