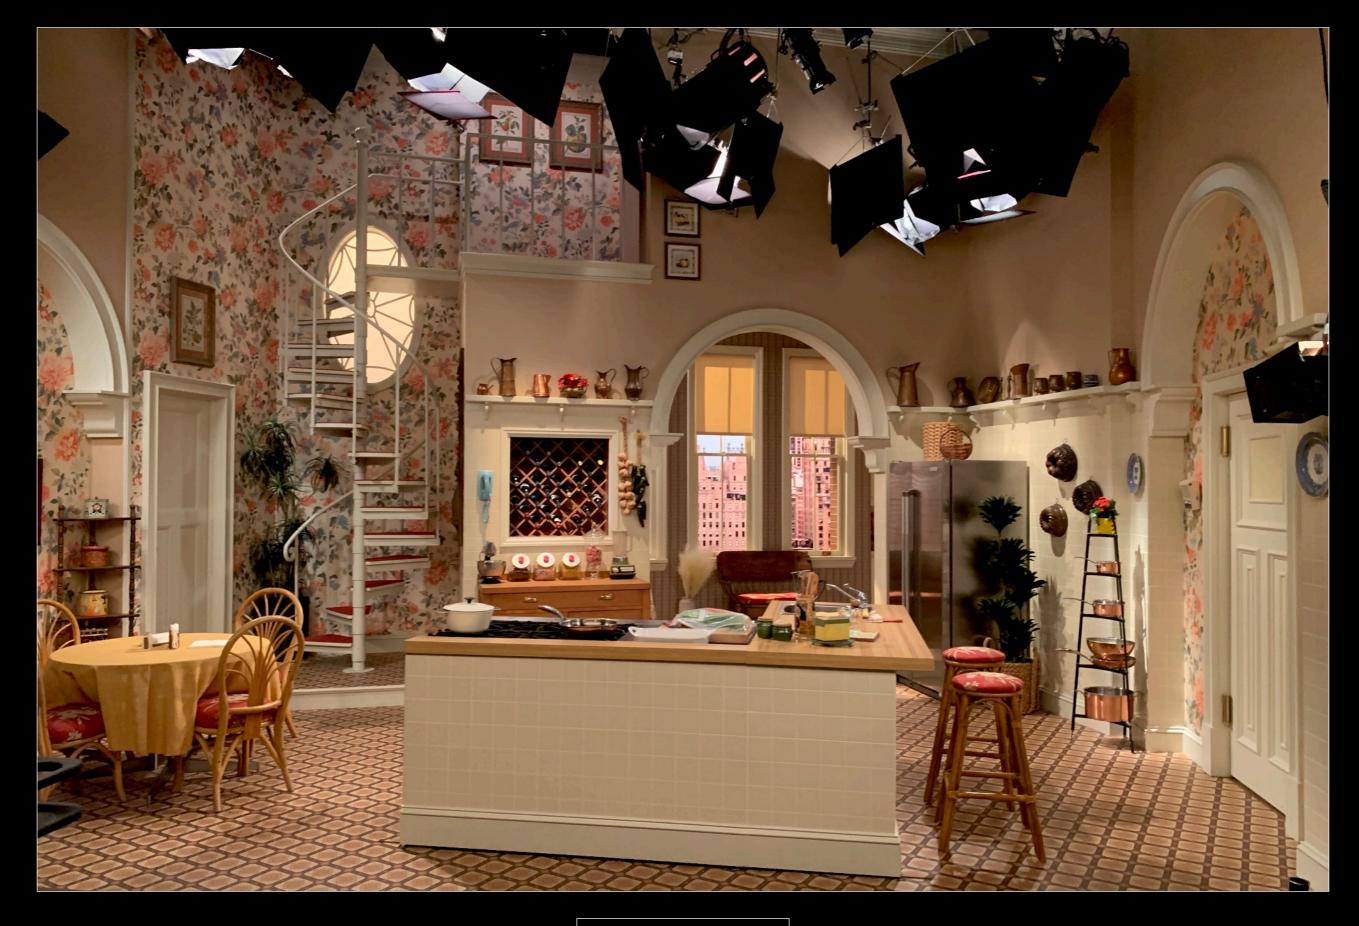

## ARNOLD & WILLIS' BUNKBED

DISCUSS ATTACHMENT. SEE PHOTOS

Original Drummond Kitchen floral wallpaper

Original Drummond Kitchen stripe wallpaper

**DIFF'RENT** 

STROKES

Vintage wallpaper pattern from Astek, customized for color, saturation and scale.

CUSTOM WALLPAPER

Custom stripe wallpaper, created by Astek for this production.

Floral wallpaper in set

Screenshot of original 1978 linoleum flooring

Research of 1970's linoleum patterns and designs

Custom flooring printed by Dangling Carrot installed in set.