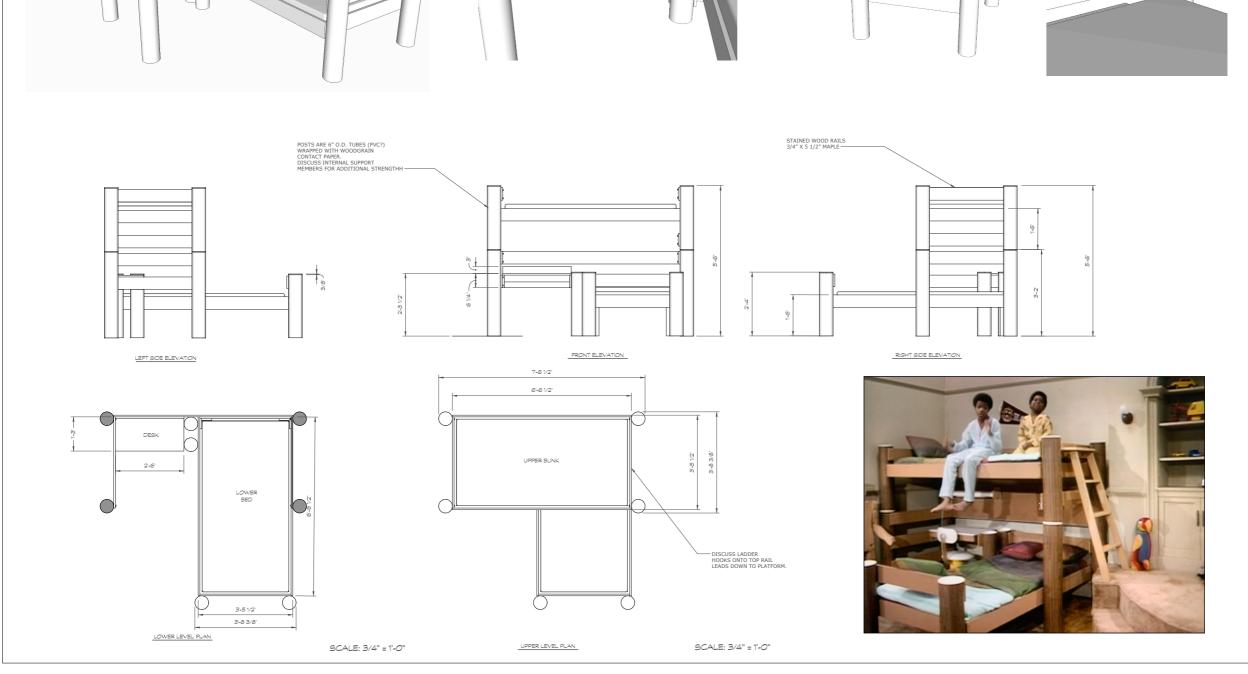

## ARNOLD & WILLIS' BUNKBED

DISCUSS ATTACHMENT. SEE PHOTOS

Original Drummond Kitchen floral wallpaper

Original Drummond Kitchen stripe wallpaper

**DIFF'RENT** 

STROKES

Vintage wallpaper pattern from Astek, customized for color, saturation and scale.