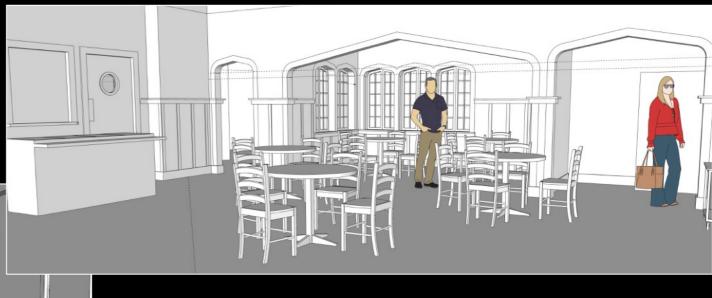

## Custom Printed Flooring

Linoleum pattern designed by graphic designer Adee Serrao.

EASTLAND SCHOOL CAFETERIA

EASTLAND SCHOOL KITCHEN

PRELIMINARY SKETCHUP MODEL

EASTLAND SCHOOL CAFETERIA & KITCHEN ELEVATIONS