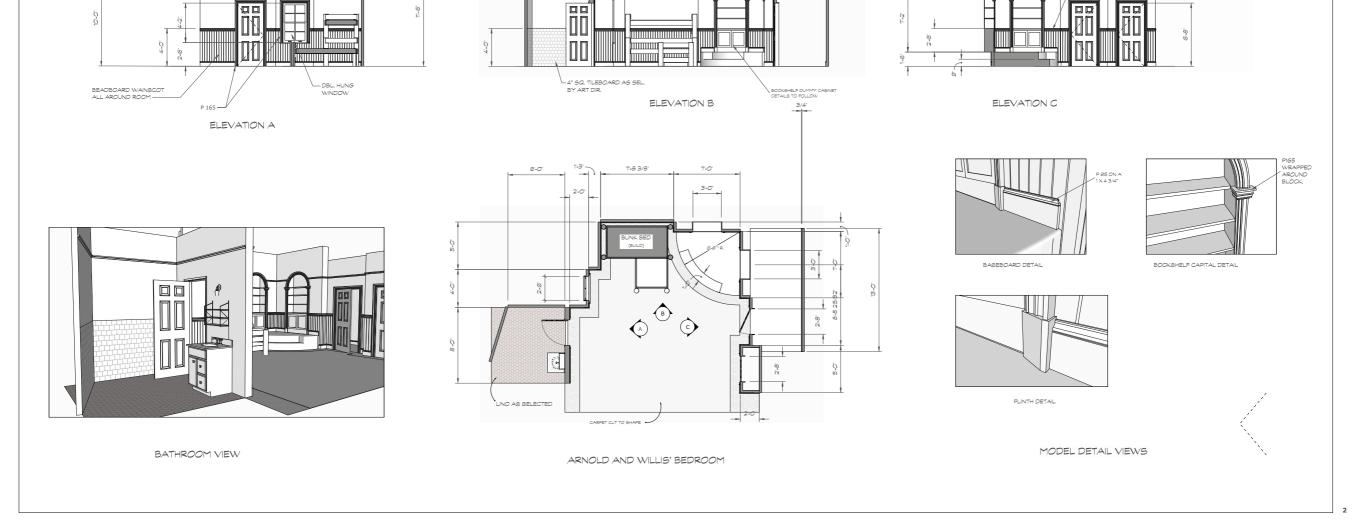

## ARNOLD & WILLIS' BUNKBED

DISCUSS ATTACHMENT. SEE PHOTOS

Original Drummond Kitchen floral wallpaper

Original Drummond Kitchen stripe wallpaper

**DIFF'RENT** 

STROKES

Vintage wallpaper pattern from Astek, customized for color, saturation and scale.