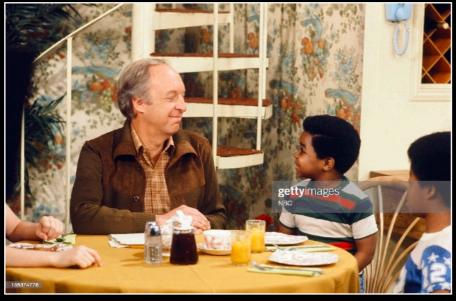

## STAIRCASE AND CHERUB NICHES

DRUMMOND KITCHEN

ARNOLD & WILLIS' BEDROOM

GROUNDPLAN (FIRST FLOOR) SCALE: 1/4" = 1'-0"

PAIN

DET

123

1