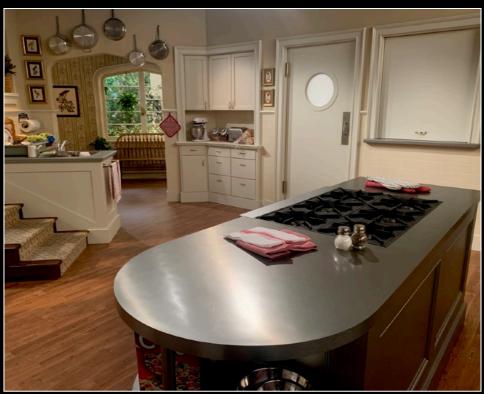

## STAIRCASE AND CHERUB NICHES

DRUMMOND KITCHEN

ARNOLD & WILLIS' BEDROOM

GROUNDPLAN (FIRST FLOOR) SCALE: 1/4" = 1'-0"

PAIN

DET

123

1