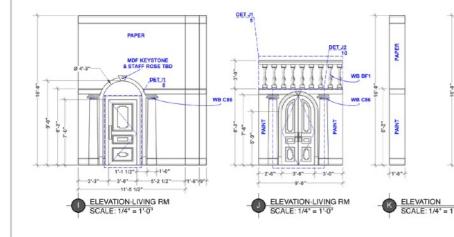

Construction Foreman Marcos Campos Paint Foreman Benjamin Cory Prop Master Josh Meltzer

DRUMMOND LIVING ROOM

COLUMN AND DOOR DETAILING