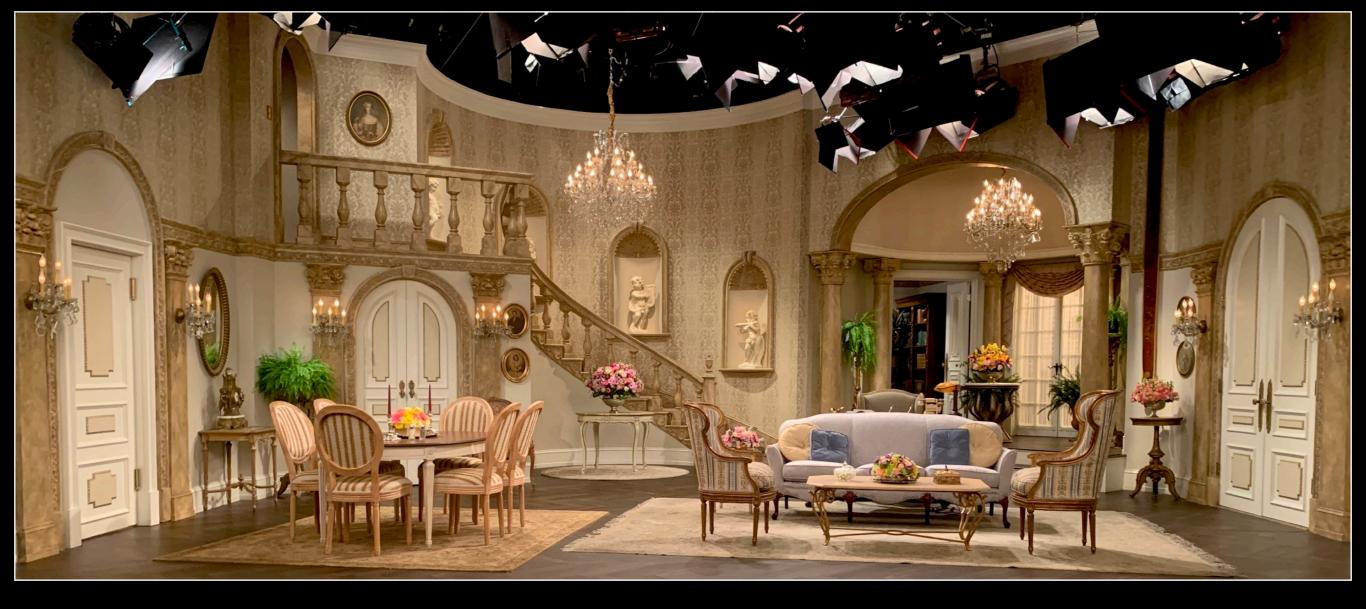

Construction Foreman Marcos Campos Paint Foreman Benjamin Cory Prop Master Josh Meltzer

DRUMMOND LIVING ROOM

COLUMN AND DOOR DETAILING

## STAIRCASE AND CHERUB NICHES

DRUMMOND KITCHEN

ARNOLD & WILLIS' BEDROOM

GROUNDPLAN (FIRST FLOOR) SCALE: 1/4" = 1'-0"

PAIN

DET

123

1