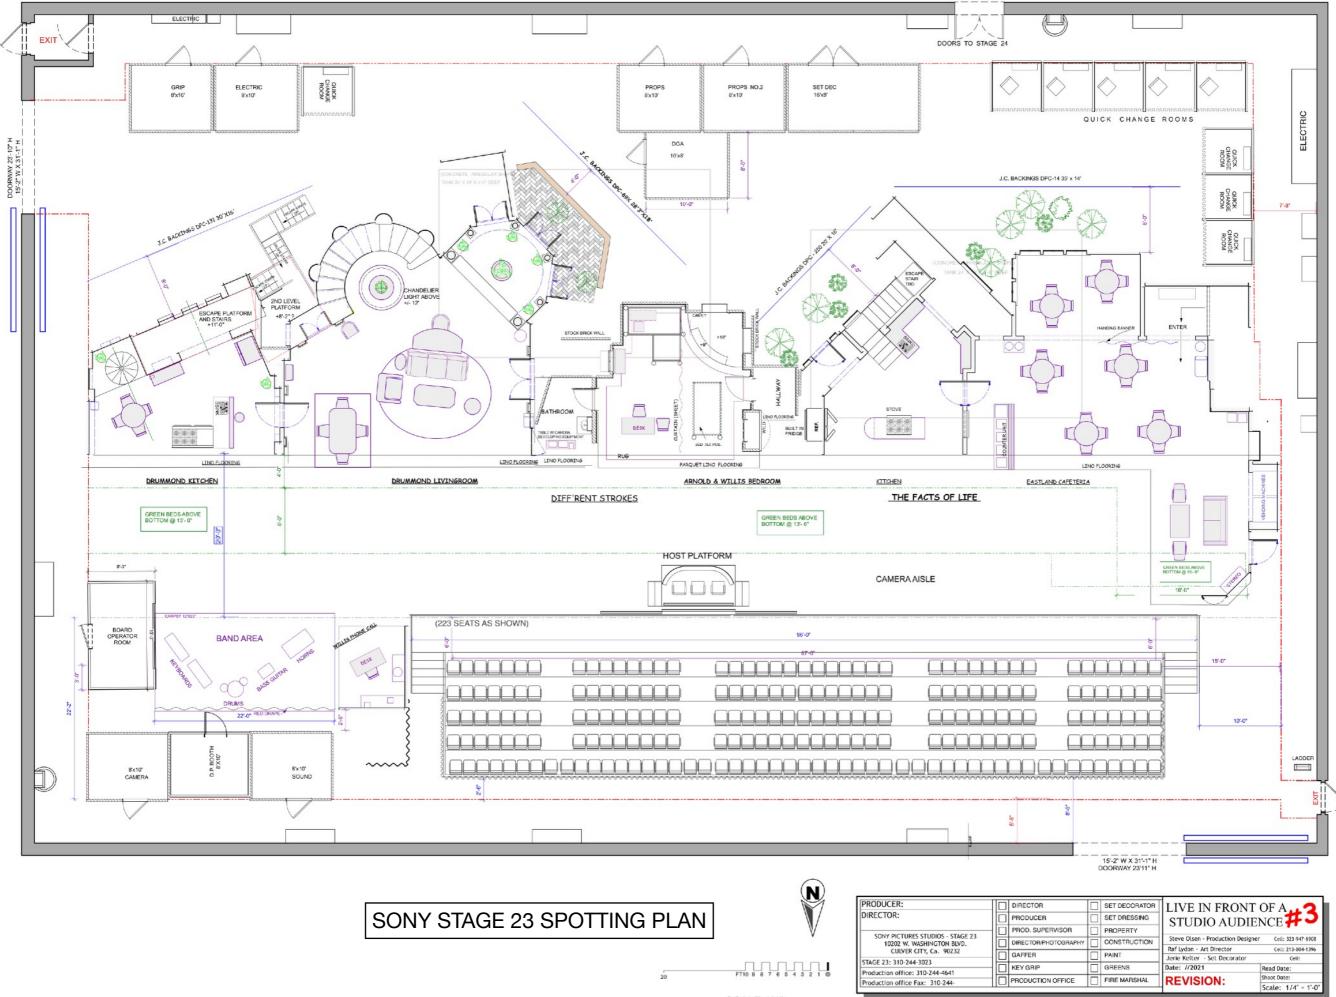

## STAIRCASE AND CHERUB NICHES

DRUMMOND KITCHEN

ARNOLD & WILLIS' BEDROOM

GROUNDPLAN (FIRST FLOOR) SCALE: 1/4" = 1'-0"

PAIN

DET

123

1