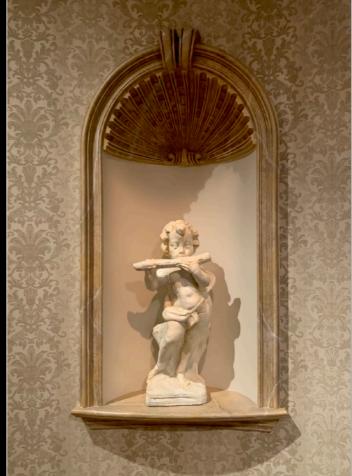

## STAIRCASE AND CHERUB NICHES

DRUMMOND KITCHEN

ARNOLD & WILLIS' BEDROOM

GROUNDPLAN (FIRST FLOOR) SCALE: 1/4" = 1'-0"

PAIN

DET

123

1