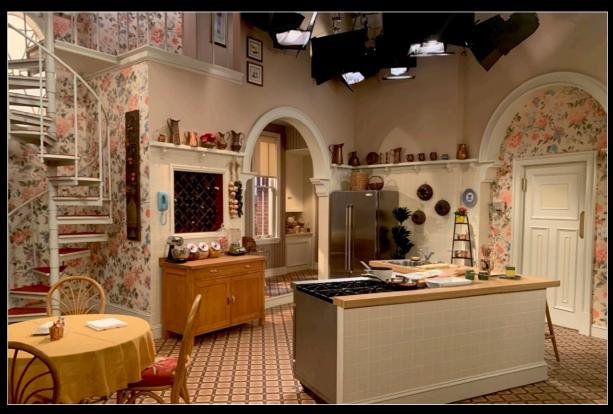

## STAIRCASE AND CHERUB NICHES

DRUMMOND KITCHEN

ARNOLD & WILLIS' BEDROOM

GROUNDPLAN (FIRST FLOOR) SCALE: 1/4" = 1'-0"

PAIN

DET

123

1

## ARNOLD & WILLIS' BUNKBED

DISCUSS ATTACHMENT. SEE PHOTOS

Original Drummond Kitchen floral wallpaper

Original Drummond Kitchen stripe wallpaper

**DIFF'RENT** 

STROKES

Vintage wallpaper pattern from Astek, customized for color, saturation and scale.

CUSTOM WALLPAPER

Custom stripe wallpaper, created by Astek for this production.

Floral wallpaper in set

Screenshot of original 1978 linoleum flooring

Research of 1970's linoleum patterns and designs

Custom flooring printed by Dangling Carrot installed in set.