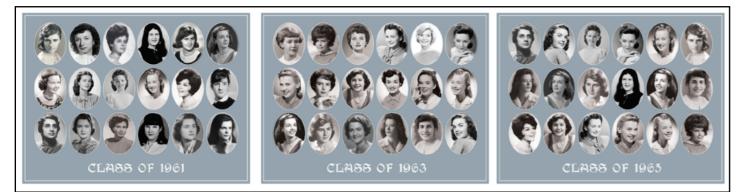

NOLD & WILLIS' BUNKBED





DISCUSS ATTACHMENT. SEE PHOTOS



Original Drummond Kitchen floral wallpaper



Original Drummond Kitchen stripe wallpaper





**DIFF'RENT** 

STROKES

Vintage wallpaper pattern from Astek, customized for color, saturation and scale.

CUSTOM WALLPAPER

Custom stripe wallpaper, created by Astek for this production.

Floral wallpaper in set











Screenshot of original 1978 linoleum flooring



Research of 1970's linoleum patterns and designs



Custom flooring printed by Dangling Carrot installed in set.

## Custom Printed Flooring



Linoleum pattern designed by graphic designer Adee Serrao.













EASTLAND SCHOOL CAFETERIA









EASTLAND SCHOOL KITCHEN









PRELIMINARY SKETCHUP MODEL



EASTLAND SCHOOL CAFETERIA & KITCHEN ELEVATIONS















EASTLAND SCHOOL GRAPHICS





SCALE 1/4"











DIFF'RENT STROKES