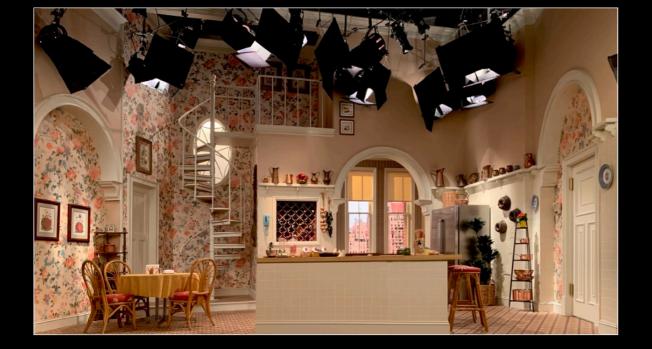

## ARNOLD & WILLIS' BUNKBED

DISCUSS ATTACHMENT. SEE PHOTOS

Original Drummond Kitchen floral wallpaper

Original Drummond Kitchen stripe wallpaper

**DIFF'RENT** 

STROKES

Vintage wallpaper pattern from Astek, customized for color, saturation and scale.

CUSTOM WALLPAPER

Custom stripe wallpaper, created by Astek for this production.

Floral wallpaper in set

Screenshot of original 1978 linoleum flooring

Research of 1970's linoleum patterns and designs

Custom flooring printed by Dangling Carrot installed in set.