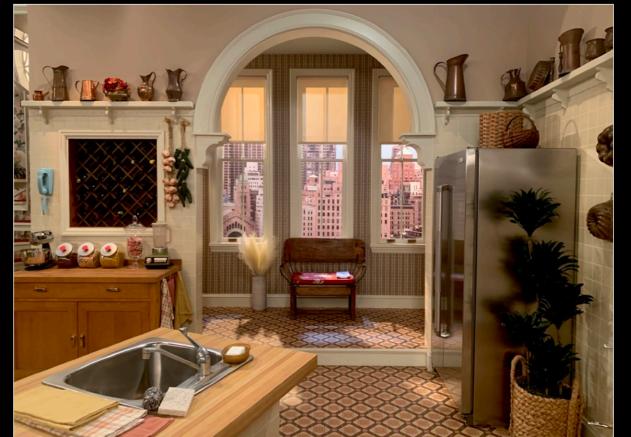

## STAIRCASE AND CHERUB NICHES

DRUMMOND KITCHEN

ARNOLD & WILLIS' BEDROOM

GROUNDPLAN (FIRST FLOOR) SCALE: 1/4" = 1'-0"

PAIN

DET

123

1

## ARNOLD & WILLIS' BUNKBED

DISCUSS ATTACHMENT. SEE PHOTOS

Original Drummond Kitchen floral wallpaper

Original Drummond Kitchen stripe wallpaper

**DIFF'RENT** 

STROKES

Vintage wallpaper pattern from Astek, customized for color, saturation and scale.

CUSTOM WALLPAPER

Custom stripe wallpaper, created by Astek for this production.

Floral wallpaper in set

Screenshot of original 1978 linoleum flooring

Research of 1970's linoleum patterns and designs

Custom flooring printed by Dangling Carrot installed in set.