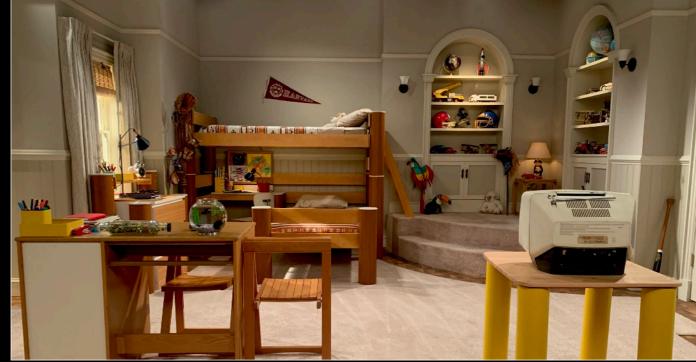

## ARNOLD & WILLIS' BUNKBED

DISCUSS ATTACHMENT. SEE PHOTOS

Original Drummond Kitchen floral wallpaper

Original Drummond Kitchen stripe wallpaper

**DIFF'RENT** 

STROKES

Vintage wallpaper pattern from Astek, customized for color, saturation and scale.