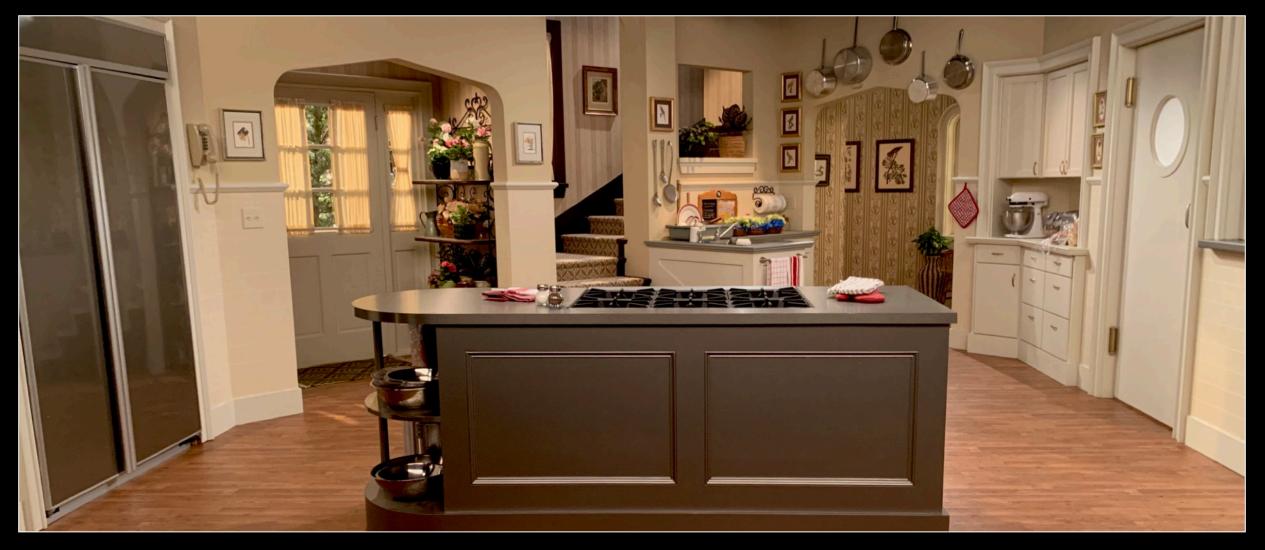

## STAIRCASE AND CHERUB NICHES

DRUMMOND KITCHEN

ARNOLD & WILLIS' BEDROOM

GROUNDPLAN (FIRST FLOOR) SCALE: 1/4" = 1'-0"

PAIN

DET

123

1

## ARNOLD & WILLIS' BUNKBED

DISCUSS ATTACHMENT. SEE PHOTOS

Original Drummond Kitchen floral wallpaper

Original Drummond Kitchen stripe wallpaper

**DIFF'RENT** 

STROKES

Vintage wallpaper pattern from Astek, customized for color, saturation and scale.

CUSTOM WALLPAPER

Custom stripe wallpaper, created by Astek for this production.

Floral wallpaper in set

Screenshot of original 1978 linoleum flooring

Research of 1970's linoleum patterns and designs

Custom flooring printed by Dangling Carrot installed in set.