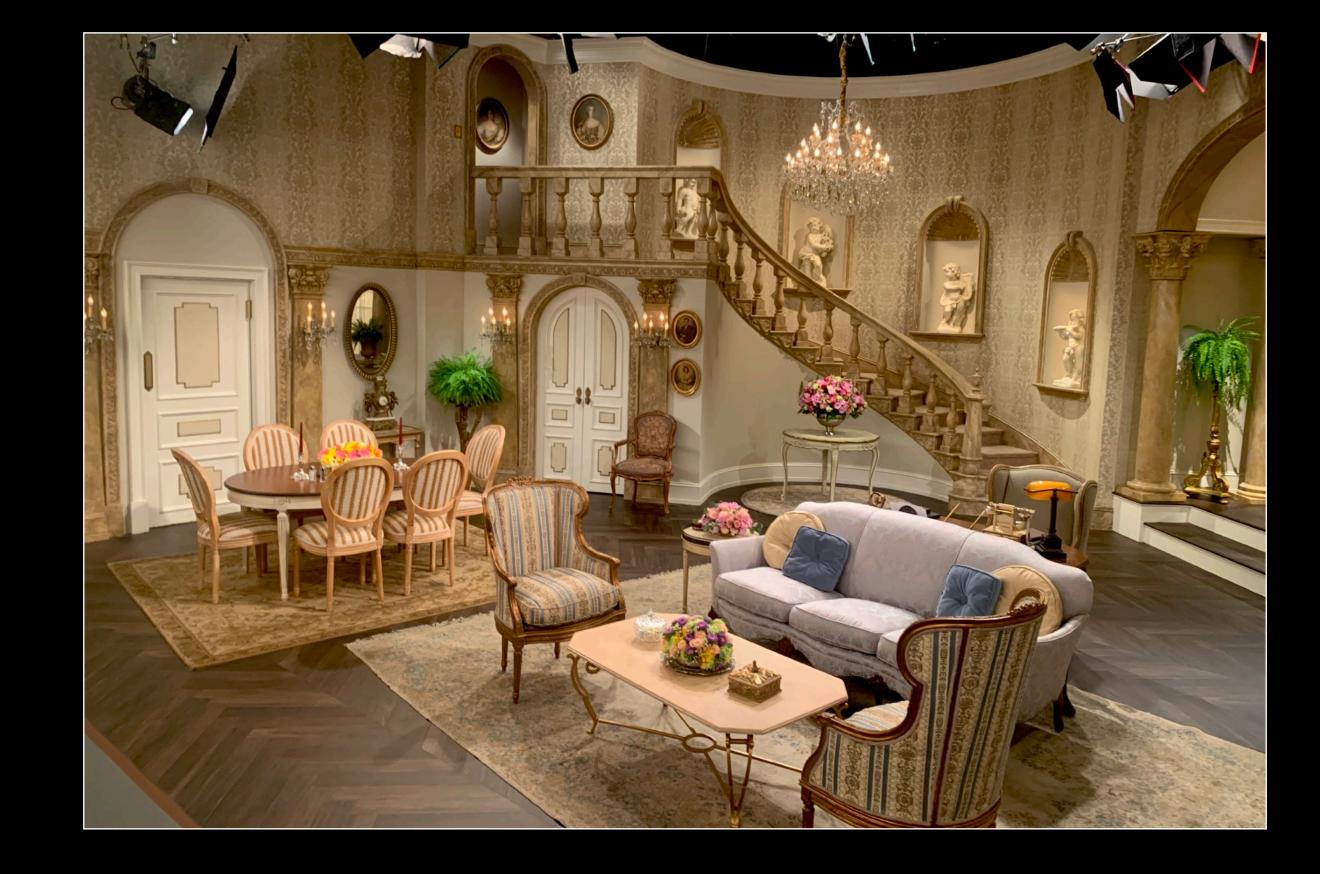

Construction Foreman Marcos Campos Paint Foreman Benjamin Cory Prop Master Josh Meltzer

DRUMMOND LIVING ROOM

COLUMN AND DOOR DETAILING

## STAIRCASE AND CHERUB NICHES

DRUMMOND KITCHEN

ARNOLD & WILLIS' BEDROOM

GROUNDPLAN (FIRST FLOOR) SCALE: 1/4" = 1'-0"

PAIN

DET

123

1