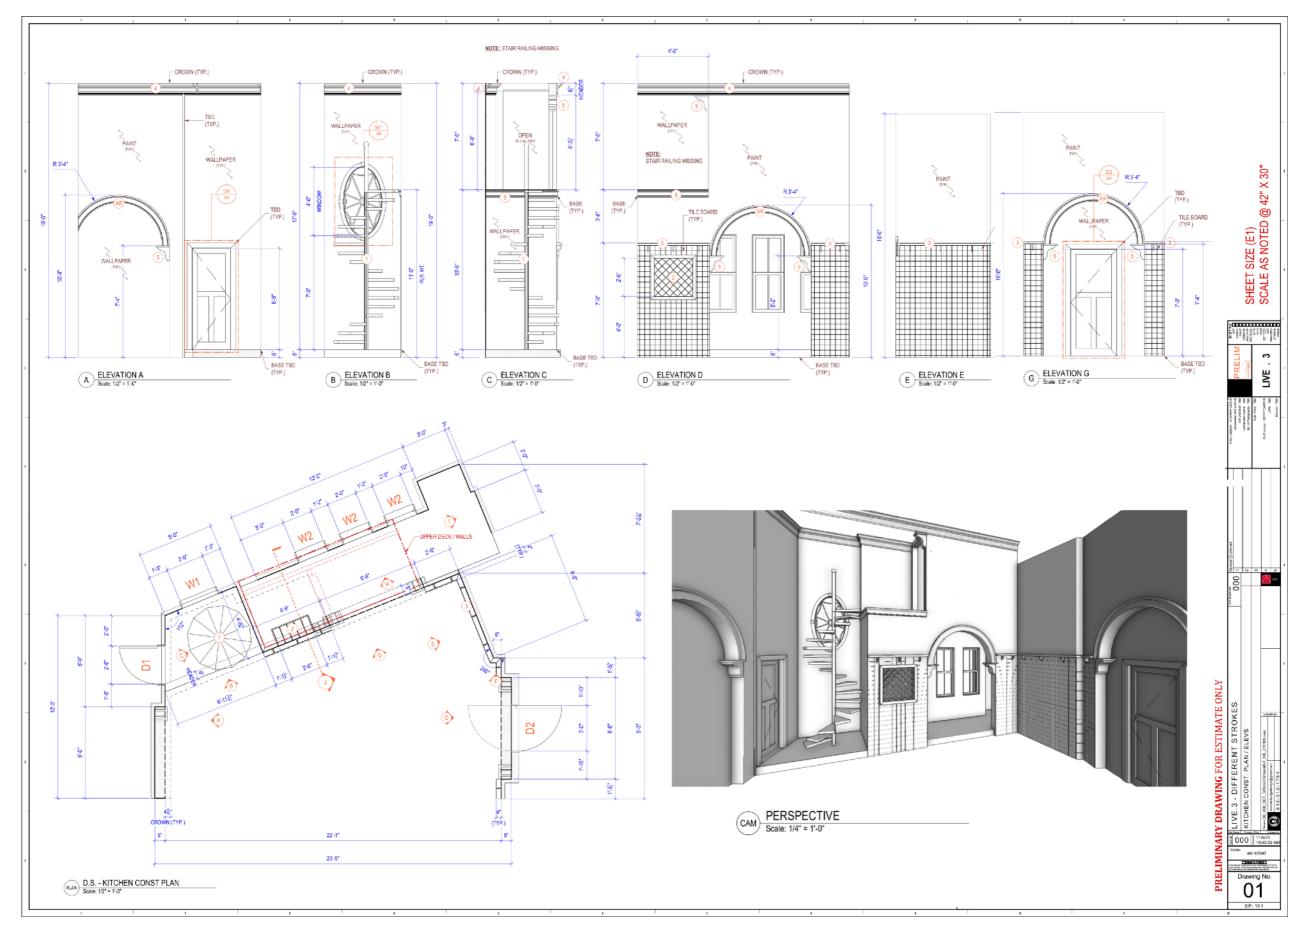

## STAIRCASE AND CHERUB NICHES

DRUMMOND KITCHEN

ARNOLD & WILLIS' BEDROOM

GROUNDPLAN (FIRST FLOOR) SCALE: 1/4" = 1'-0"

PAIN

DET

123

1