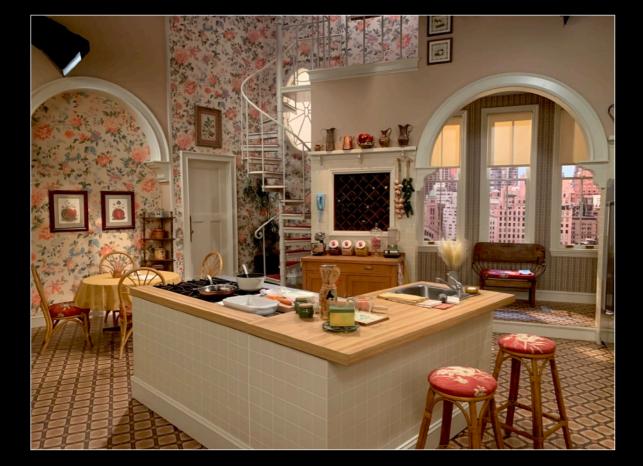

## STAIRCASE AND CHERUB NICHES

DRUMMOND KITCHEN

ARNOLD & WILLIS' BEDROOM

GROUNDPLAN (FIRST FLOOR) SCALE: 1/4" = 1'-0"

PAIN

DET

123

1

## ARNOLD & WILLIS' BUNKBED

DISCUSS ATTACHMENT. SEE PHOTOS

Original Drummond Kitchen floral wallpaper

Original Drummond Kitchen stripe wallpaper

**DIFF'RENT** 

STROKES

Vintage wallpaper pattern from Astek, customized for color, saturation and scale.

CUSTOM WALLPAPER

Custom stripe wallpaper, created by Astek for this production.

Floral wallpaper in set

Screenshot of original 1978 linoleum flooring

Research of 1970's linoleum patterns and designs

Custom flooring printed by Dangling Carrot installed in set.