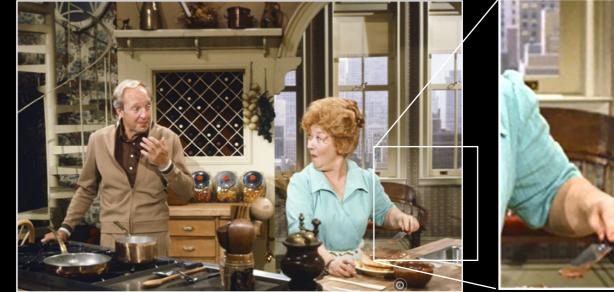

## STAIRCASE AND CHERUB NICHES

DRUMMOND KITCHEN

ARNOLD & WILLIS' BEDROOM

GROUNDPLAN (FIRST FLOOR) SCALE: 1/4" = 1'-0"

PAIN

DET

123

1