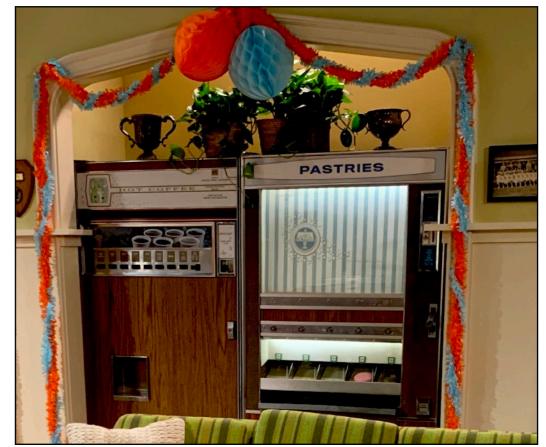

& WILLIS' BUNKBED





DISCUSS ATTACHMENT. SEE PHOTOS



Original Drummond Kitchen floral wallpaper



Original Drummond Kitchen stripe wallpaper





**DIFF'RENT** 

STROKES

Vintage wallpaper pattern from Astek, customized for color, saturation and scale.

CUSTOM WALLPAPER

Custom stripe wallpaper, created by Astek for this production.

Floral wallpaper in set











Screenshot of original 1978 linoleum flooring



Research of 1970's linoleum patterns and designs



Custom flooring printed by Dangling Carrot installed in set.

## Custom Printed Flooring



Linoleum pattern designed by graphic designer Adee Serrao.













EASTLAND SCHOOL CAFETERIA









EASTLAND SCHOOL KITCHEN









PRELIMINARY SKETCHUP MODEL



EASTLAND SCHOOL CAFETERIA & KITCHEN ELEVATIONS















EASTLAND SCHOOL GRAPHICS





SCALE 1/4"











DIFF'RENT STROKES