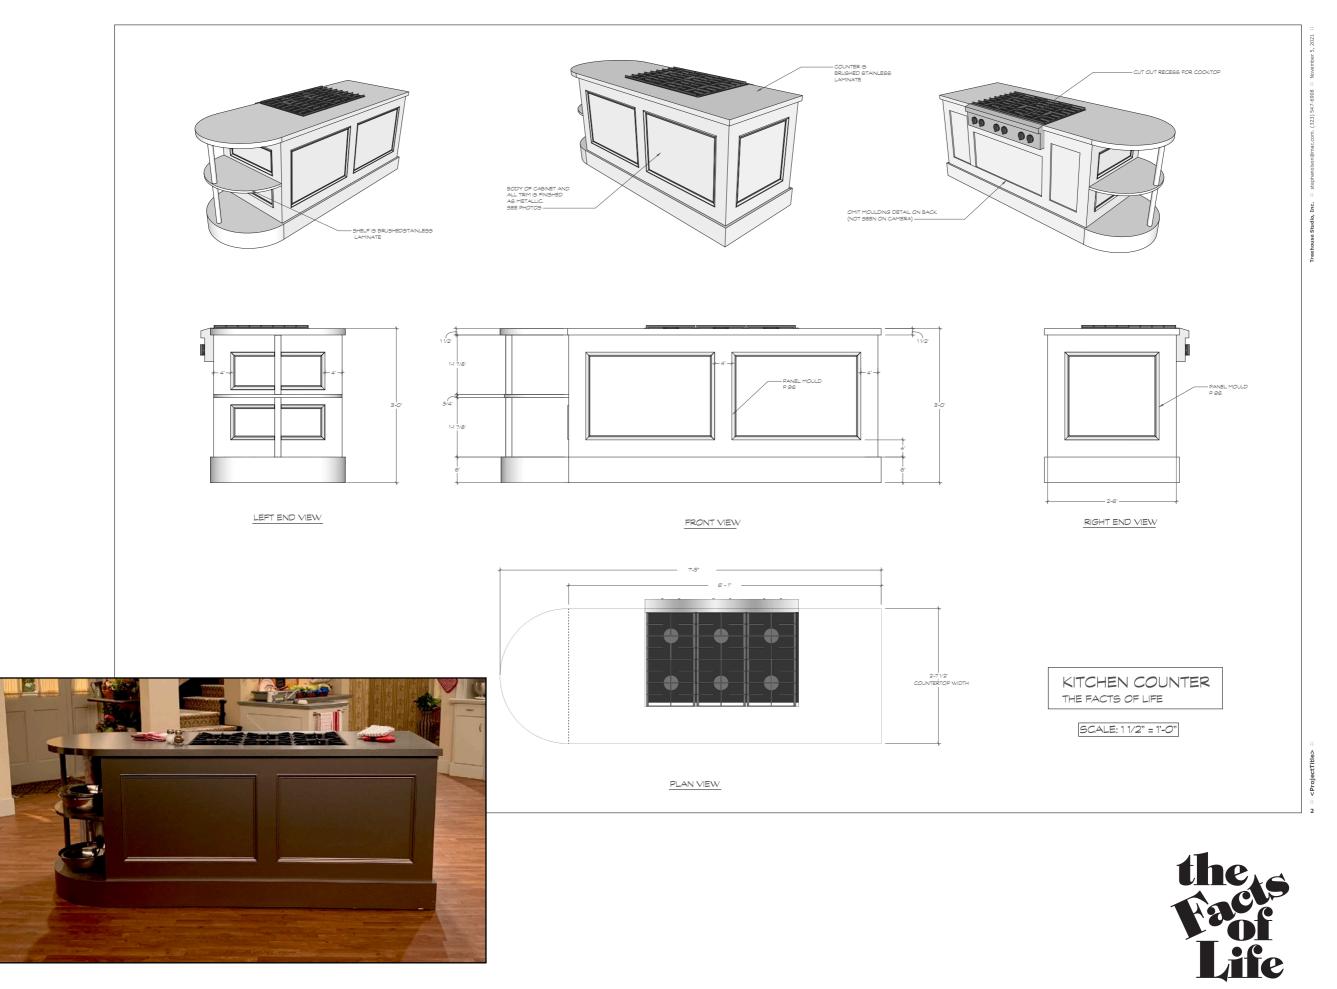

## ARNOLD & WILLIS' BUNKBED





DISCUSS ATTACHMENT. SEE PHOTOS



Original Drummond Kitchen floral wallpaper



Original Drummond Kitchen stripe wallpaper





**DIFF'RENT** 

STROKES

Vintage wallpaper pattern from Astek, customized for color, saturation and scale.

CUSTOM WALLPAPER

Custom stripe wallpaper, created by Astek for this production.

Floral wallpaper in set











Screenshot of original 1978 linoleum flooring



Research of 1970's linoleum patterns and designs



Custom flooring printed by Dangling Carrot installed in set.

## Custom Printed Flooring



Linoleum pattern designed by graphic designer Adee Serrao.













EASTLAND SCHOOL CAFETERIA









EASTLAND SCHOOL KITCHEN









PRELIMINARY SKETCHUP MODEL



EASTLAND SCHOOL CAFETERIA & KITCHEN ELEVATIONS















EASTLAND SCHOOL GRAPHICS





SCALE 1/4"











DIFF'RENT STROKES