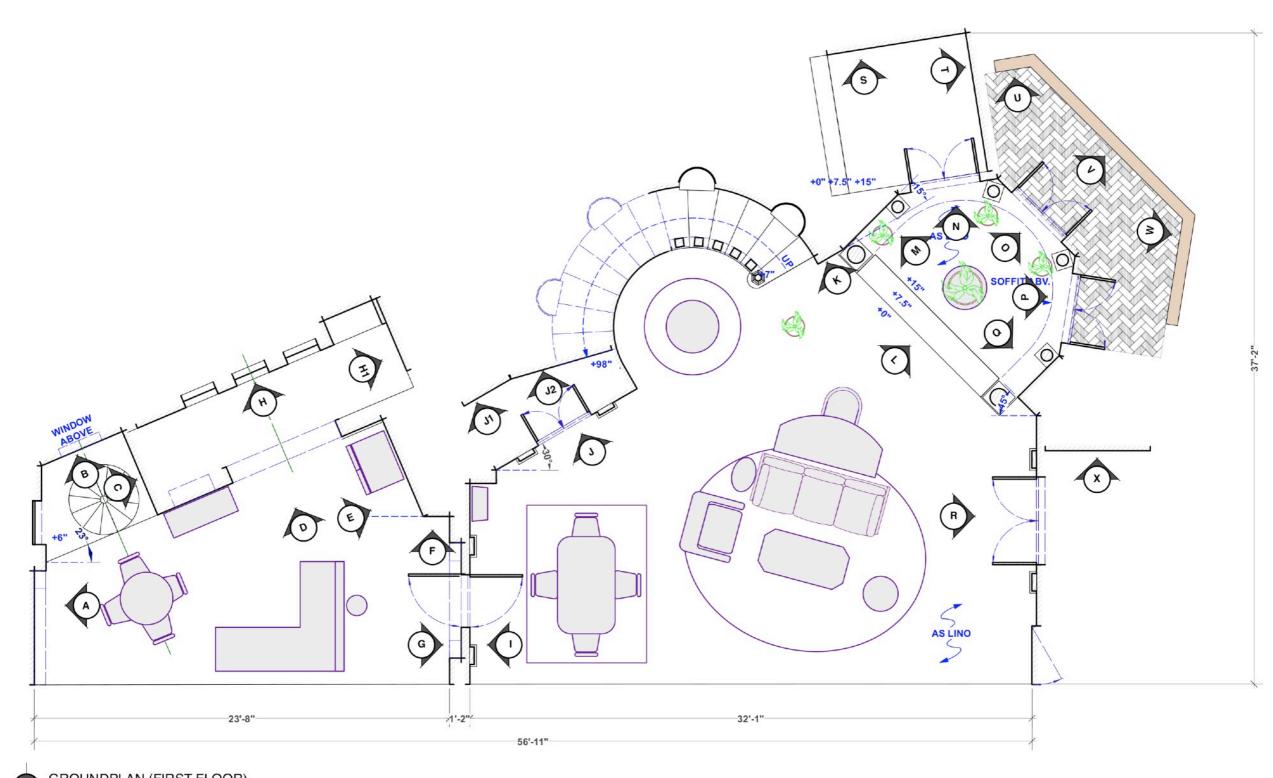

## STAIRCASE AND CHERUB NICHES

DRUMMOND KITCHEN

ARNOLD & WILLIS' BEDROOM

GROUNDPLAN (FIRST FLOOR) SCALE: 1/4" = 1'-0"

PAIN

DET

123

1