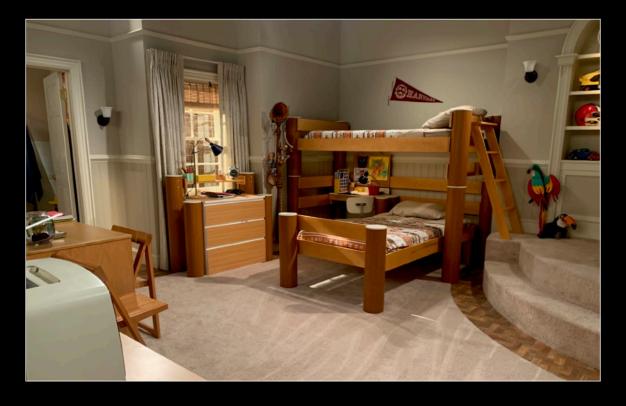

## ARNOLD & WILLIS' BUNKBED

DISCUSS ATTACHMENT. SEE PHOTOS

Original Drummond Kitchen floral wallpaper

Original Drummond Kitchen stripe wallpaper

**DIFF'RENT** 

STROKES

Vintage wallpaper pattern from Astek, customized for color, saturation and scale.