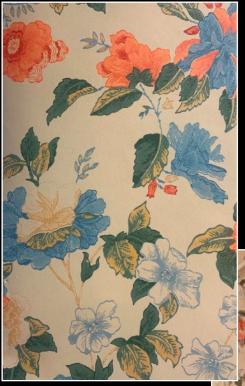

## ARNOLD & WILLIS' BUNKBED

DISCUSS ATTACHMENT. SEE PHOTOS

Original Drummond Kitchen floral wallpaper

Original Drummond Kitchen stripe wallpaper

**DIFF'RENT** 

STROKES

Vintage wallpaper pattern from Astek, customized for color, saturation and scale.

CUSTOM WALLPAPER

Custom stripe wallpaper, created by Astek for this production.

Floral wallpaper in set

Screenshot of original 1978 linoleum flooring

Research of 1970's linoleum patterns and designs

Custom flooring printed by Dangling Carrot installed in set.