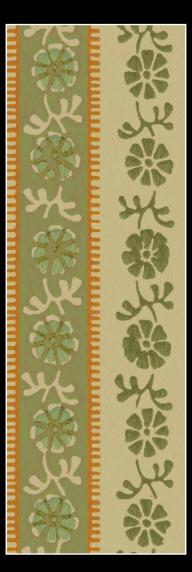

## ARNOLD & WILLIS' BUNKBED

DISCUSS ATTACHMENT. SEE PHOTOS

Original Drummond Kitchen floral wallpaper

Original Drummond Kitchen stripe wallpaper

**DIFF'RENT** 

STROKES

Vintage wallpaper pattern from Astek, customized for color, saturation and scale.

CUSTOM WALLPAPER

Custom stripe wallpaper, created by Astek for this production.

Floral wallpaper in set

Screenshot of original 1978 linoleum flooring

Research of 1970's linoleum patterns and designs

Custom flooring printed by Dangling Carrot installed in set.