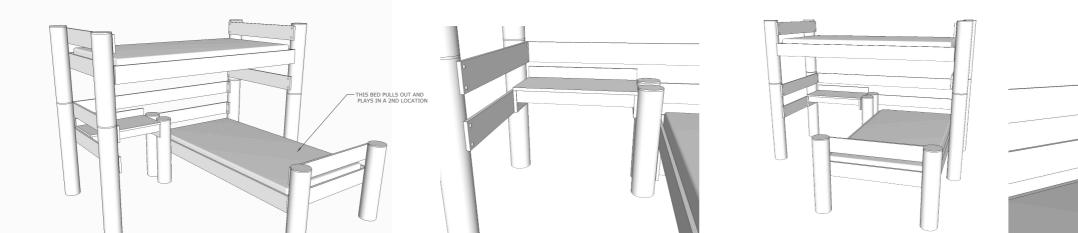

## ARNOLD & WILLIS' BUNKBED

DISCUSS ATTACHMENT. SEE PHOTOS

Original Drummond Kitchen floral wallpaper

Original Drummond Kitchen stripe wallpaper

**DIFF'RENT** 

STROKES

Vintage wallpaper pattern from Astek, customized for color, saturation and scale.