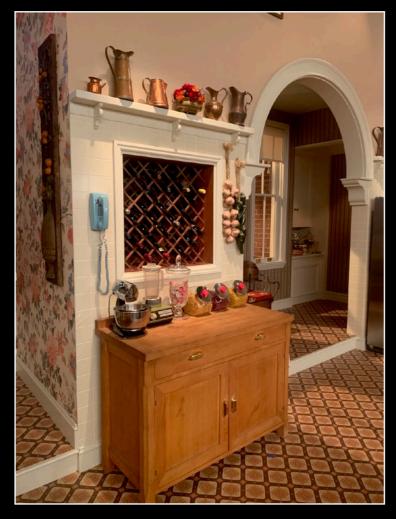

## ARNOLD & WILLIS' BUNKBED

DISCUSS ATTACHMENT. SEE PHOTOS

Original Drummond Kitchen floral wallpaper

Original Drummond Kitchen stripe wallpaper

**DIFF'RENT** 

STROKES

Vintage wallpaper pattern from Astek, customized for color, saturation and scale.

CUSTOM WALLPAPER

Custom stripe wallpaper, created by Astek for this production.

Floral wallpaper in set

Screenshot of original 1978 linoleum flooring

Research of 1970's linoleum patterns and designs

Custom flooring printed by Dangling Carrot installed in set.