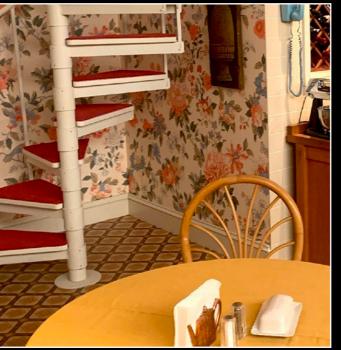

## STAIRCASE AND CHERUB NICHES

DRUMMOND KITCHEN

ARNOLD & WILLIS' BEDROOM

GROUNDPLAN (FIRST FLOOR) SCALE: 1/4" = 1'-0"

PAIN

DET

123

1