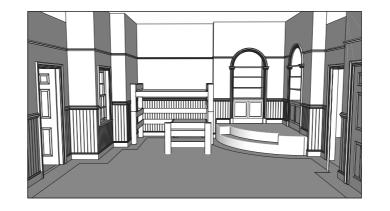

Production Designer Stephan Olson Art Director Raf Lydon

Set Designer Coulter McAuslan Set Designer Michael Budge Graphic Designer Adee Serrao Graphic Designer Kim Papazian

Set Decorator Jerie Kelter Construction Coordinator Damon Hight

Construction Foreman Marcos Campos Paint Foreman Benjamin Cory Prop Master Josh Meltzer



DRUMMOND LIVING ROOM

















COLUMN AND DOOR DETAILING





## STAIRCASE AND CHERUB NICHES













DRUMMOND KITCHEN



















ARNOLD & WILLIS' BEDROOM





GROUNDPLAN (FIRST FLOOR) SCALE: 1/4" = 1'-0"









PAIN

DET

123

1





PAINT - SOFFIT

6'-3"

P-110

PAINT



1 1/2"-











P 270 -





Ô۵





CHAIR RAIL P 246

2021

(323)

MODEL VIEWS



## ARNOLD & WILLIS' BUNKBED





DISCUSS ATTACHMENT. SEE PHOTOS



Original Drummond Kitchen floral wallpaper



Original Drummond Kitchen stripe wallpaper





**DIFF'RENT** 

STROKES

Vintage wallpaper pattern from Astek, customized for color, saturation and scale.

CUSTOM WALLPAPER

Custom stripe wallpaper, created by Astek for this production.

Floral wallpaper in set











Screenshot of original 1978 linoleum flooring



Research of 1970's linoleum patterns and designs



Custom flooring printed by Dangling Carrot installed in set.

## Custom Printed Flooring



Linoleum pattern designed by graphic designer Adee Serrao.













EASTLAND SCHOOL CAFETERIA









EASTLAND SCHOOL KITCHEN









PRELIMINARY SKETCHUP MODEL



E