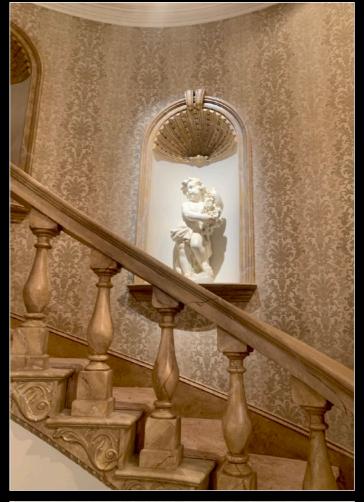

## STAIRCASE AND CHERUB NICHES

DRUMMOND KITCHEN

ARNOLD & WILLIS' BEDROOM

GROUNDPLAN (FIRST FLOOR) SCALE: 1/4" = 1'-0"

PAIN

DET

123

1