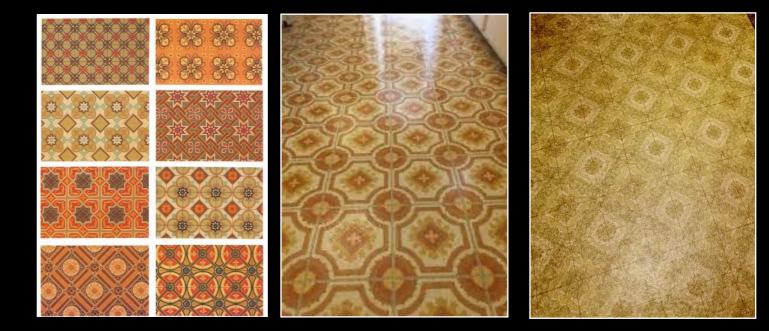

CUSTOM WALLPAPER

Custom stripe wallpaper, created by Astek for this production.

Floral wallpaper in set

Screenshot of original 1978 linoleum flooring

Research of 1970's linoleum patterns and designs

Custom flooring printed by Dangling Carrot installed in set.

## Custom Printed Flooring

Linoleum pattern designed by graphic designer Adee Serrao.

EASTLAND SCHOOL CAFETERIA

EASTLAND SCHOOL KITCHEN

PRELIMINARY SKETCHUP MODEL

EASTLAND SCHOOL CAFETERIA & KITCHEN ELEVATIONS