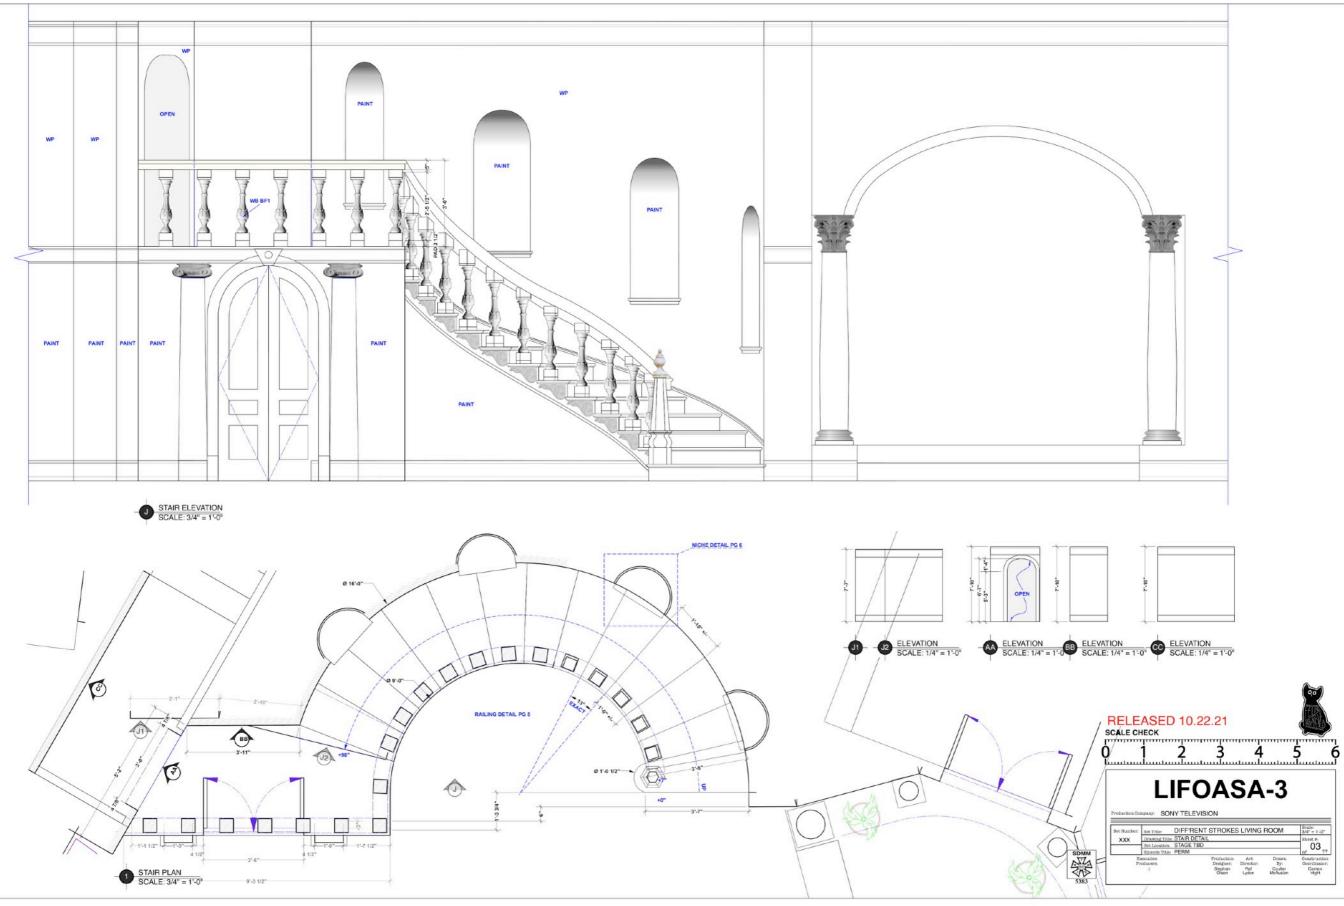

## STAIRCASE AND CHERUB NICHES

DRUMMOND KITCHEN

ARNOLD & WILLIS' BEDROOM

GROUNDPLAN (FIRST FLOOR) SCALE: 1/4" = 1'-0"

PAIN

DET

123

1