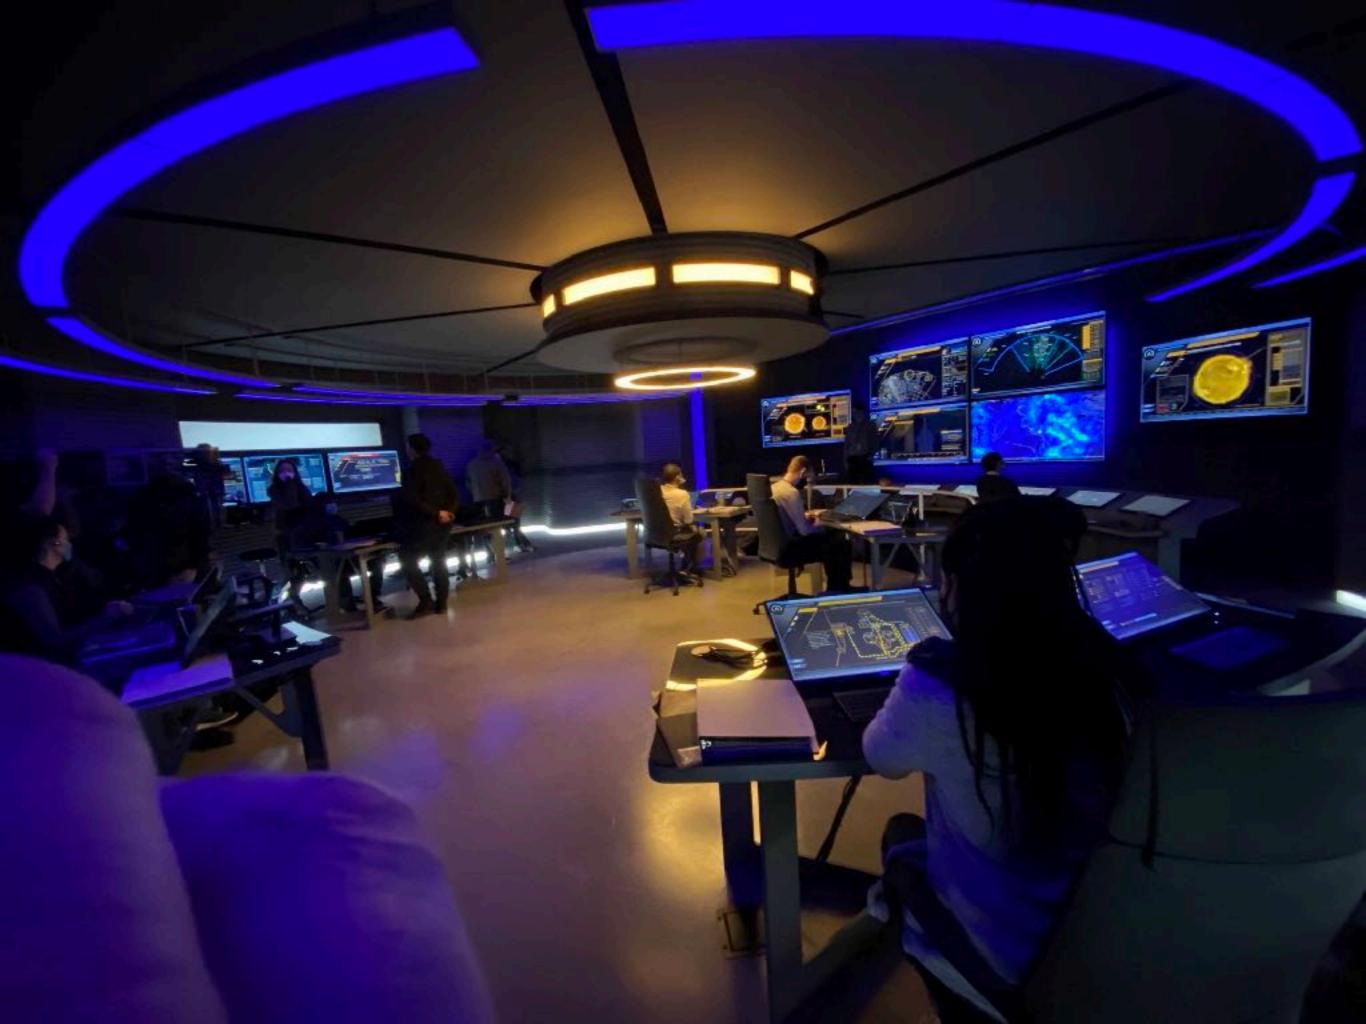

## SUNSHINE BASE DANGER ZONE

JUPITER HUB - SUNSHINE BASE - FORTUNA DOCKING LOST IN SPACE - SEASON 3

LOST IN SPACE B

SUNIL PANT BE/DS/2020

LOST IN SPACE B

SUNSHINE BASE' CORRIDOR INTERIOR

SUNIL PANT 17/07/2020