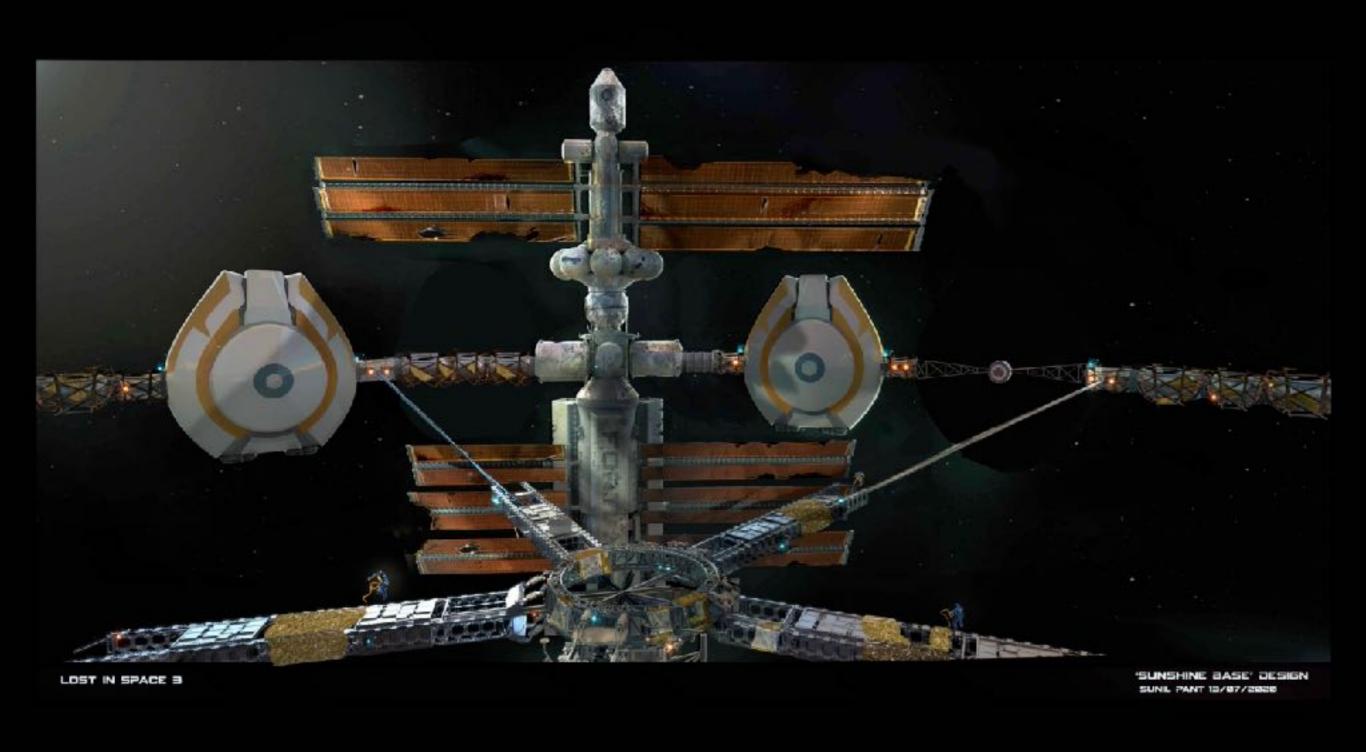

## SUNSHINE BASE DANGER ZONE

JUPITER HUB - SUNSHINE BASE - FORTUNA DOCKING LOST IN SPACE - SEASON 3

LOST IN SPACE B

SUNIL PANT BE/DS/2020

LOST IN SPACE B

SUNSHINE BASE' CORRIDOR INTERIOR

SUNIL PANT 17/07/2020