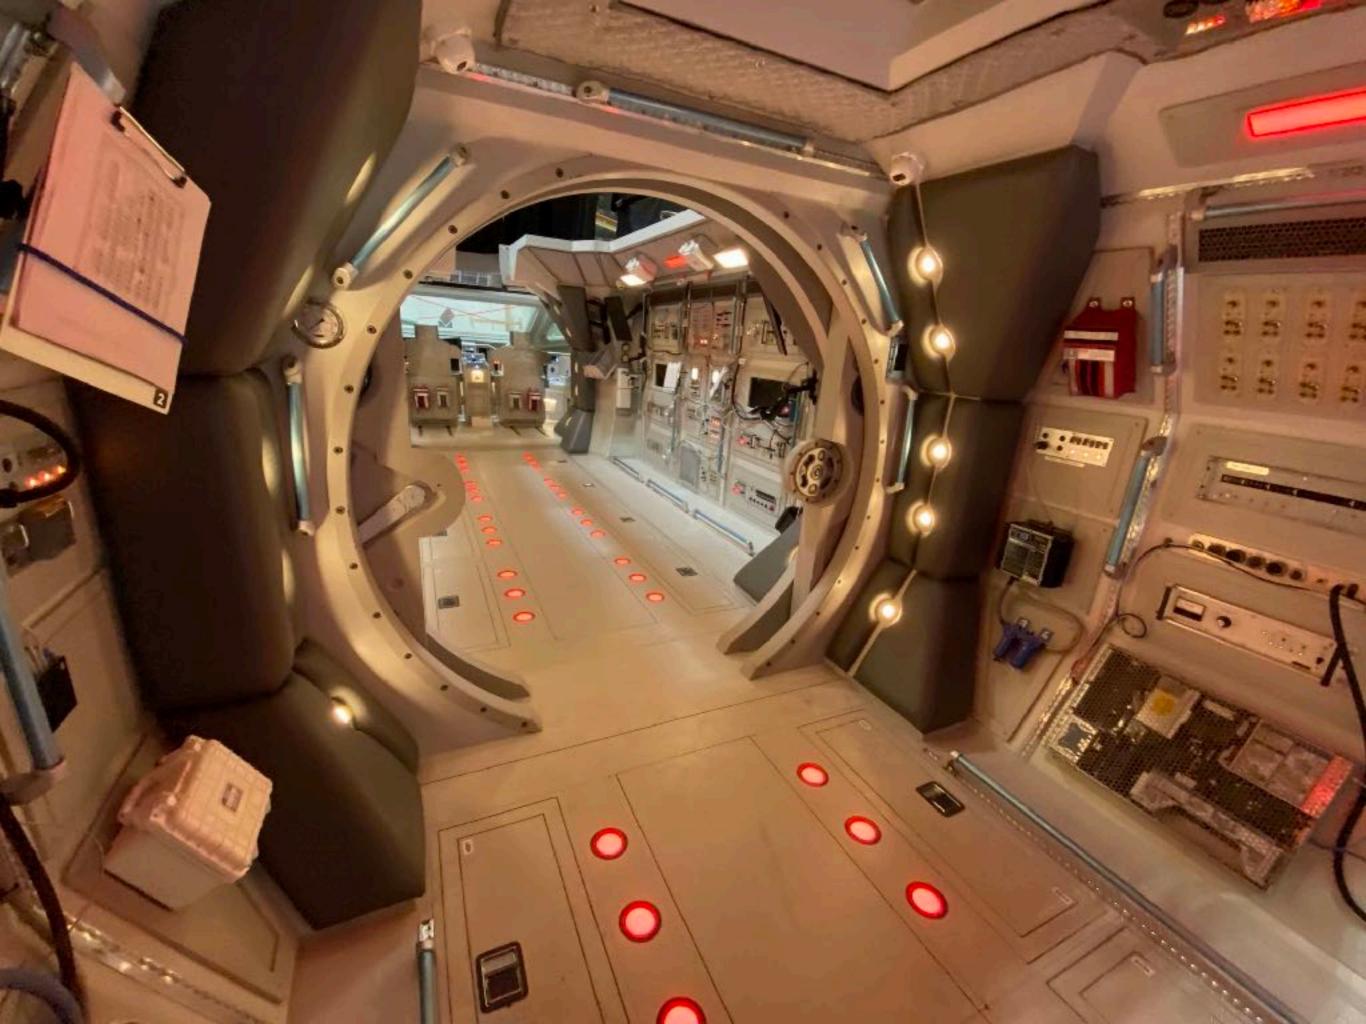

## SUNSHINE BASE DANGER ZONE

JUPITER HUB - SUNSHINE BASE - FORTUNA DOCKING LOST IN SPACE - SEASON 3

LOST IN SPACE B

SUNIL PANT BE/DS/2020

LOST IN SPACE B

SUNSHINE BASE' CORRIDOR INTERIOR

SUNIL PANT 17/07/2020

LOST IN SPACE B

SUNSHINE BASE' CORRIDOR INTERIOR

SUNIL PANT 17/07/2020

FOREST PLANET - RESOLUTE WRECKAGE DETAIL

LOST IN SPACE - SEASON 3