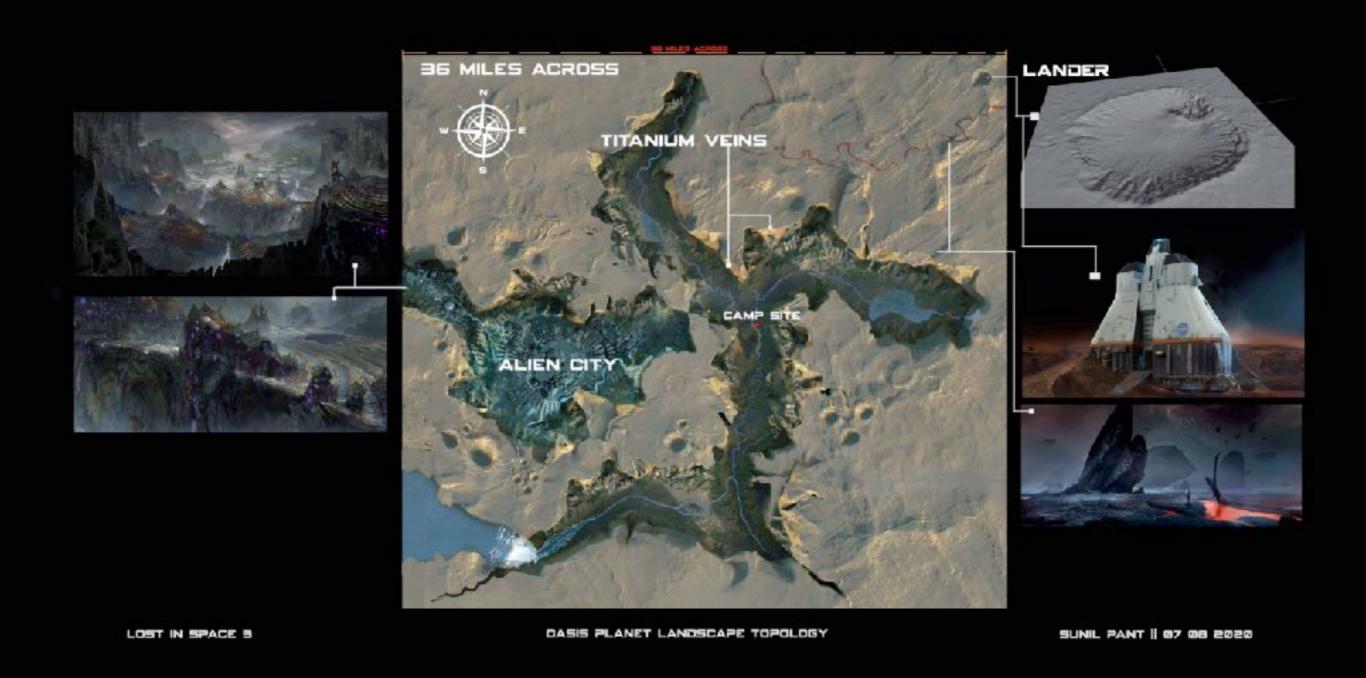

## Lost in Space

Season 3



















LOST IN SPACE 53 SUNIL PANT || 1 09 2020

















LOST IN SPACE 53 FOUNDRY SUNIL PANT | 04 08 2020









OASIS PLANET - CLIFFS - OBSIDIAN CRUX - SKETCH LOST IN SPACE - SEASON 3









OASIS SURFACE - JUDY DISCOVERS LANDER SKETCH LOST IN SPACE - SEASON 3

































FORTUNA BUGGY

LOST IN SPACE - SEASON 3





## SUNSHINE BASE DANGER ZONE





JUPITER HUB - SUNSHINE BASE - FORTUNA DOCKING LOST IN SPACE - SEASON 3



LOST IN SPACE B

SUNIL PANT BE/DS/2020





LOST IN SPACE B

SUNSHINE BASE' CORRIDOR INTERIOR

SUNIL PANT 17/07/2020



LOST IN SPACE B

SUNSHINE BASE' CORRIDOR INTERIOR

SUNIL PANT 17/07/2020















FOREST PLANET - RESOLUTE WRECKAGE DETAIL

LOST IN SPACE - SEASON 3

## ALIEN CITY