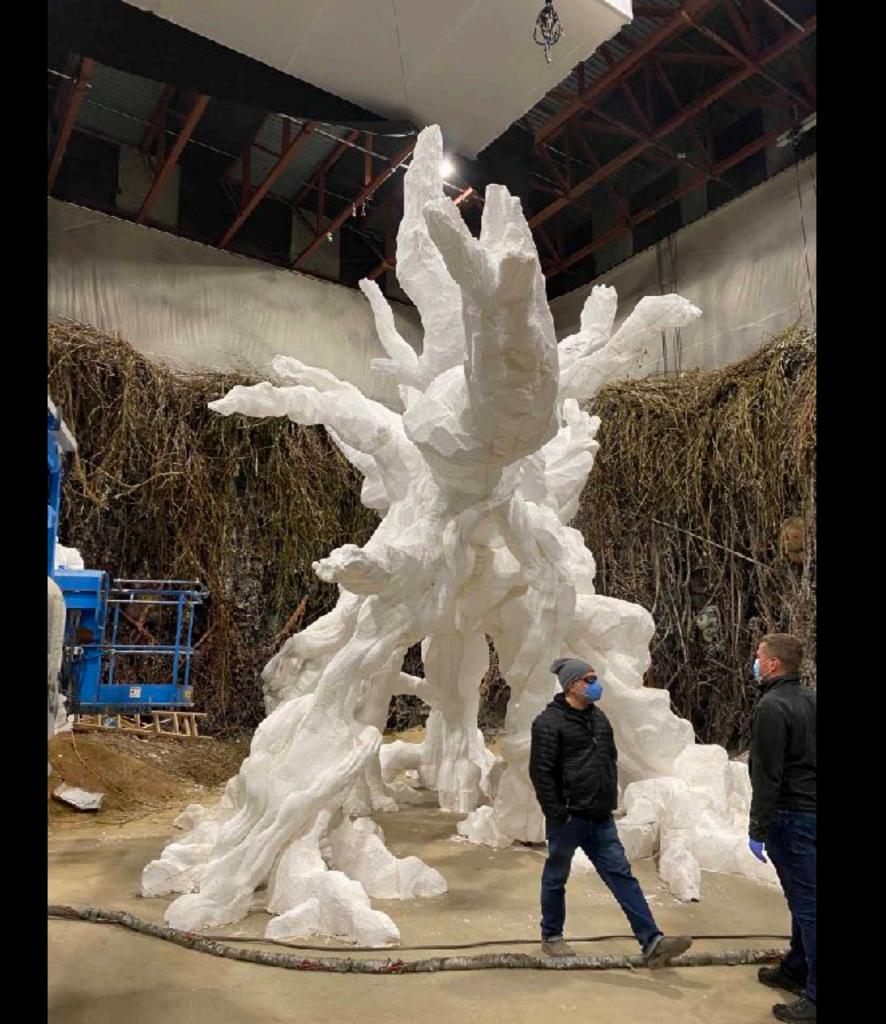

## Lost in Space

Season 3

LOST IN SPACE 53 SUNIL PANT || 1 09 2020

LOST IN SPACE 53 FOUNDRY SUNIL PANT | 04 08 2020

OASIS PLANET - CLIFFS - OBSIDIAN CRUX - SKETCH LOST IN SPACE - SEASON 3

OASIS SURFACE - JUDY DISCOVERS LANDER SKETCH LOST IN SPACE - SEASON 3