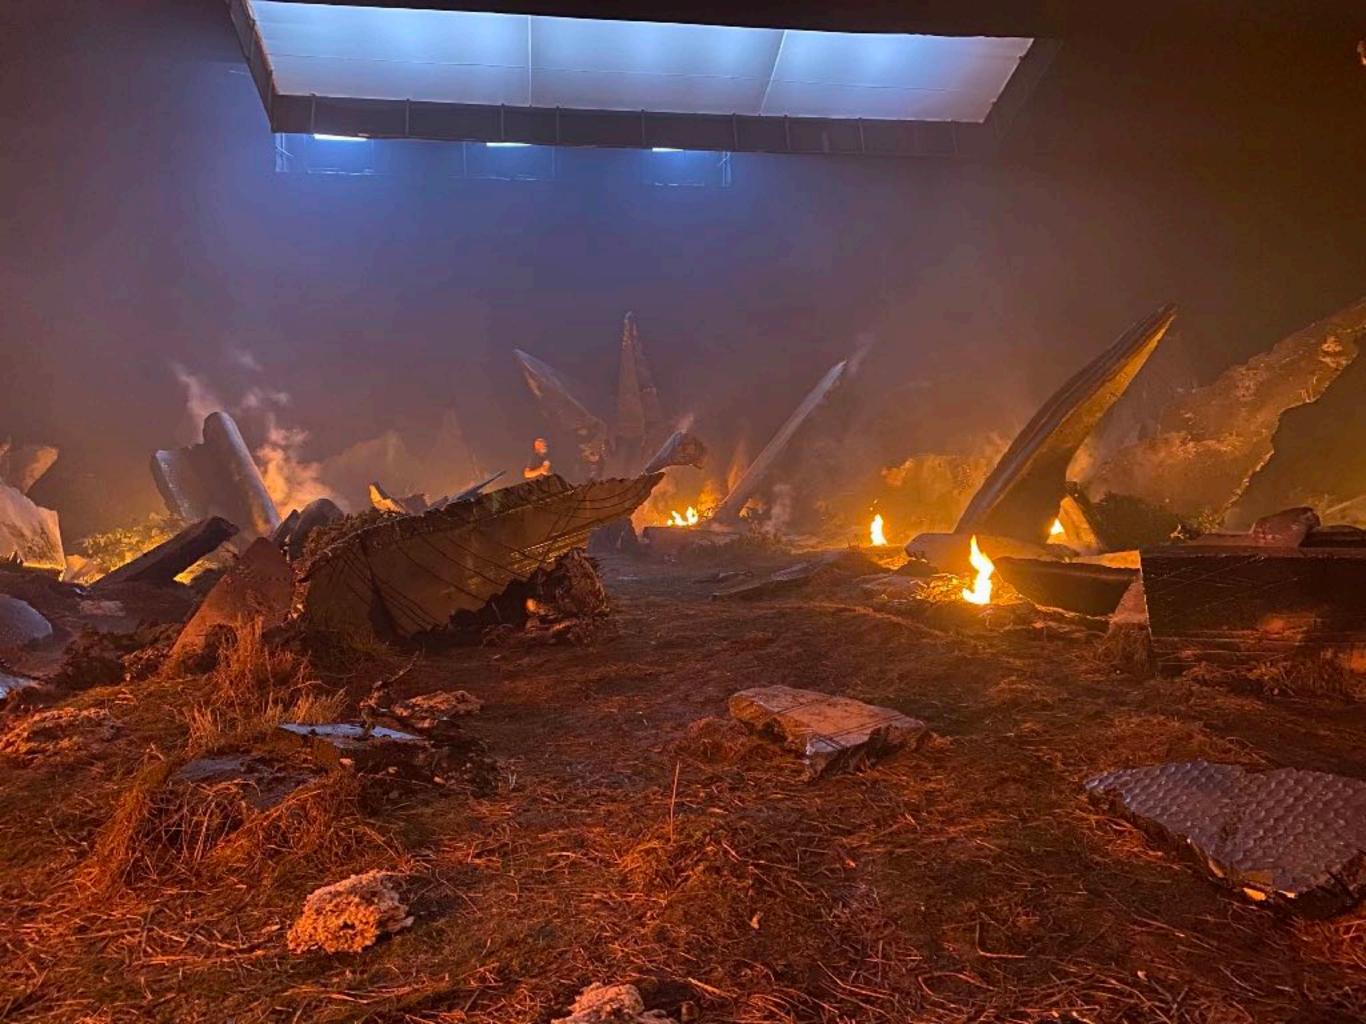

LOST IN SPACE B

SUNSHINE BASE' CORRIDOR INTERIOR

SUNIL PANT 17/07/2020

FOREST PLANET - RESOLUTE WRECKAGE DETAIL

LOST IN SPACE - SEASON 3