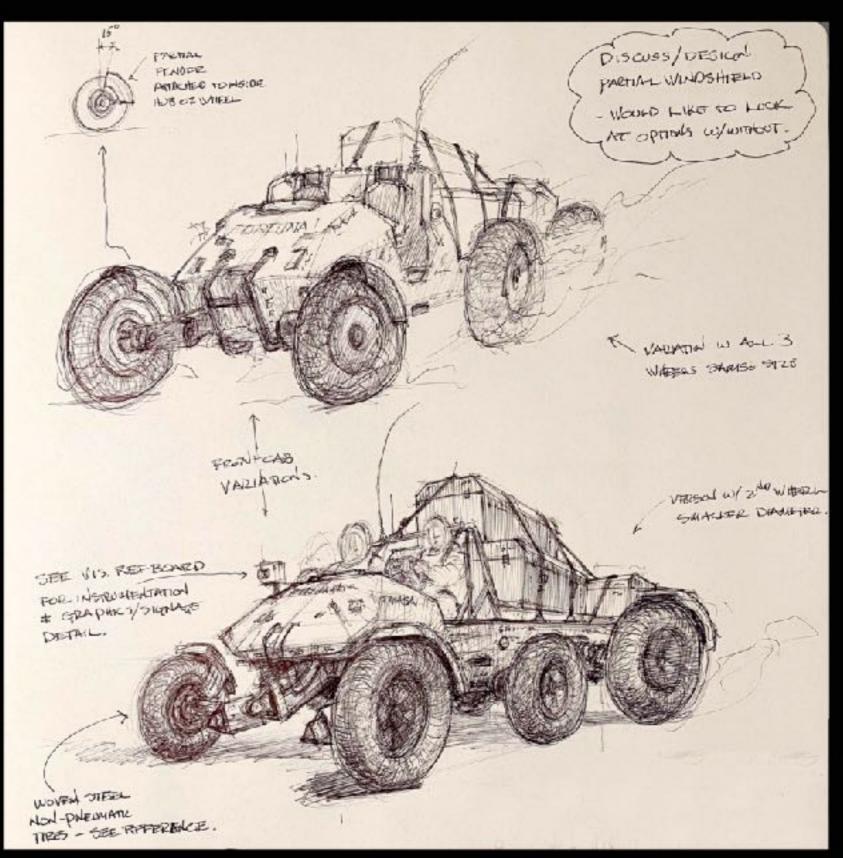

## Lost in Space

Season 3



















LOST IN SPACE 53 SUNIL PANT || 1 09 2020

















LOST IN SPACE 53 FOUNDRY SUNIL PANT | 04 08 2020









OASIS PLANET - CLIFFS - OBSIDIAN CRUX - SKETCH LOST IN SPACE - SEASON 3









OASIS SURFACE - JUDY DISCOVERS LANDER SKETCH LOST IN SPACE - SEASON 3

































FORTUNA BUGGY

LOST IN SPACE - SEASON 3





## SUNSHINE BASE DANGER ZONE





JUPITER HUB - SUNSHINE BASE - FORTUNA DOCKING LOST IN SPACE - SEASON 3



LOST IN SPACE B

SUNIL PANT BE/DS/2020





LOST IN SPACE B

SUNSHINE BASE' CORRIDOR INTERIOR

SUNIL PANT 17/07/2020



LOST IN SPACE B

SUNSHINE BASE' CORRIDOR INTERIOR

SUNIL PANT 17/07/2020















FOREST PLANET - RESOLUTE WRECKAGE DETAIL

LOST IN SPACE - SEASON 3

## ALIEN CITY