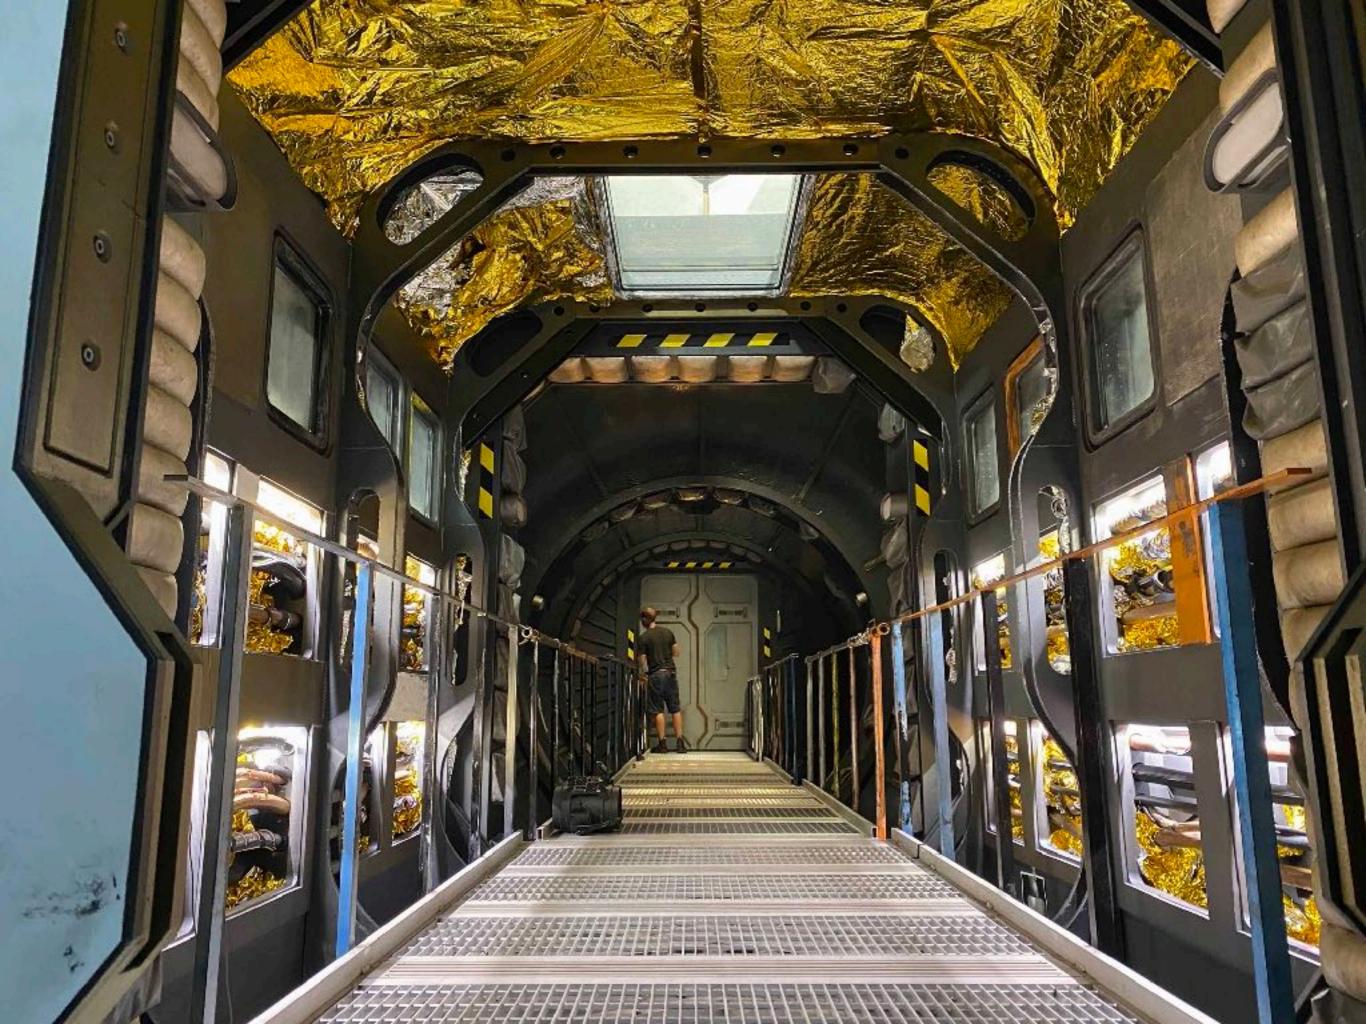

## SUNSHINE BASE DANGER ZONE

JUPITER HUB - SUNSHINE BASE - FORTUNA DOCKING LOST IN SPACE - SEASON 3

LOST IN SPACE B

SUNIL PANT BE/DS/2020

LOST IN SPACE B

SUNSHINE BASE' CORRIDOR INTERIOR

SUNIL PANT 17/07/2020

LOST IN SPACE B

SUNSHINE BASE' CORRIDOR INTERIOR

SUNIL PANT 17/07/2020

FOREST PLANET - RESOLUTE WRECKAGE DETAIL

LOST IN SPACE - SEASON 3