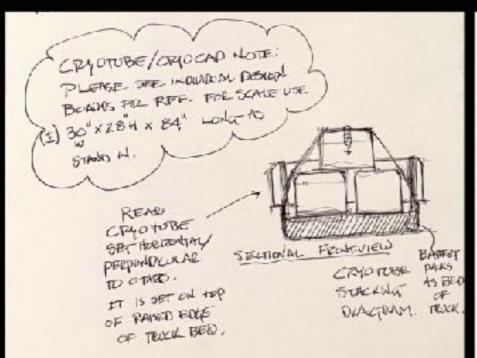

## Lost in Space

Season 3



















LOST IN SPACE 53 SUNIL PANT || 1 09 2020

















LOST IN SPACE 53 FOUNDRY SUNIL PANT | 04 08 2020









OASIS PLANET - CLIFFS - OBSIDIAN CRUX - SKETCH LOST IN SPACE - SEASON 3









OASIS SURFACE - JUDY DISCOVERS LANDER SKETCH LOST IN SPACE - SEASON 3

































FORTUNA BUGGY

LOST IN SPACE - SEASON 3





## SUNSHINE BASE DANGER ZONE





JUPITER HUB - SUNSHINE BASE - FORTUNA DOCKING LOST IN SPACE - SEASON 3



LOST IN SPACE B

SUNIL PANT BE/DS/2020





LOST IN SPACE B

SUNSHINE BASE' CORRIDOR INTERIOR

SUNIL PANT 17/07/2020



LOST IN SPACE B

SUNSHINE BASE' CORRIDOR INTERIOR

SUNIL PANT 17/07/2020















FOREST PLANET - RESOLUTE WRECKAGE DETAIL

LOST IN SPACE - SEASON 3

## ALIEN CITY