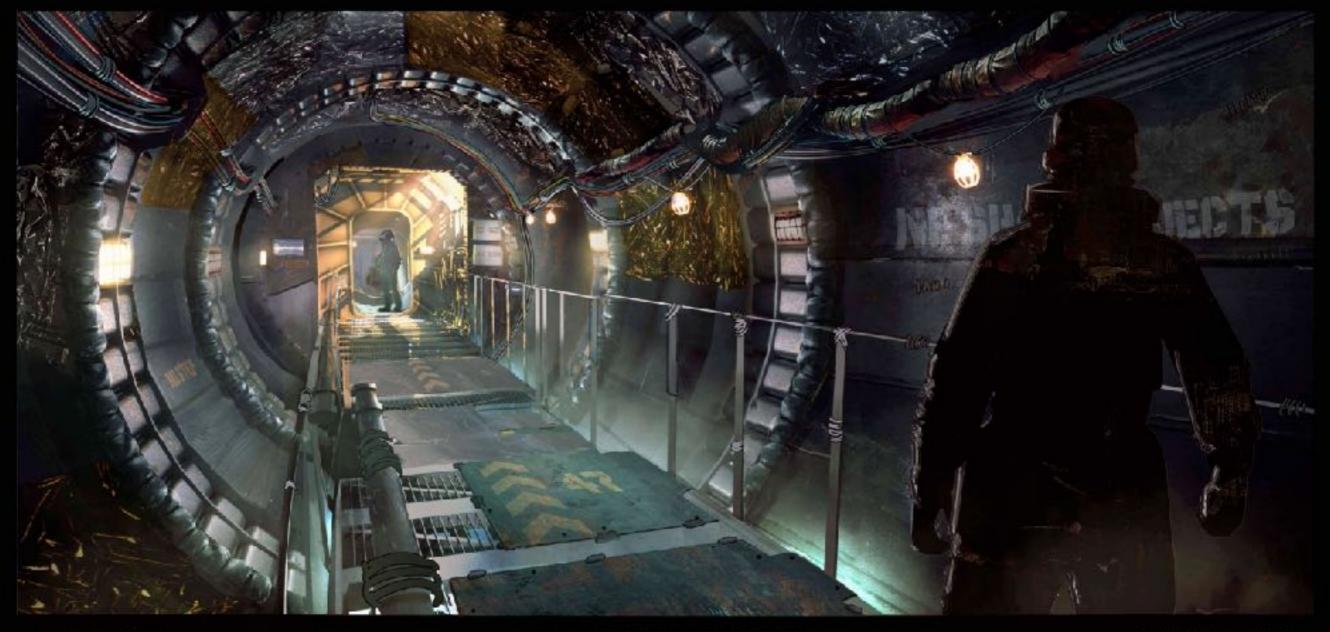

## SUNSHINE BASE DANGER ZONE

JUPITER HUB - SUNSHINE BASE - FORTUNA DOCKING LOST IN SPACE - SEASON 3

LOST IN SPACE B

SUNIL PANT BE/DS/2020

LOST IN SPACE B

SUNSHINE BASE' CORRIDOR INTERIOR

SUNIL PANT 17/07/2020

LOST IN SPACE B

SUNSHINE BASE' CORRIDOR INTERIOR

SUNIL PANT 17/07/2020

FOREST PLANET - RESOLUTE WRECKAGE DETAIL

LOST IN SPACE - SEASON 3