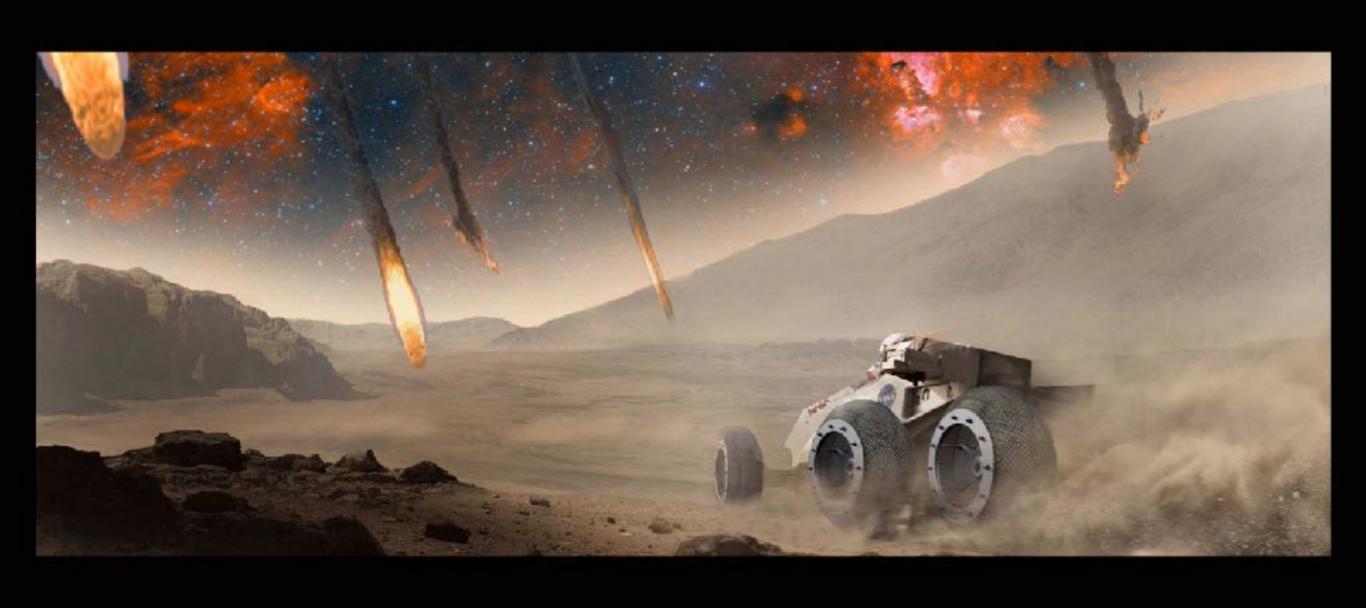

## Lost in Space

Season 3



















LOST IN SPACE 53 SUNIL PANT || 1 09 2020

















LOST IN SPACE 53 FOUNDRY SUNIL PANT | 04 08 2020









OASIS PLANET - CLIFFS - OBSIDIAN CRUX - SKETCH LOST IN SPACE - SEASON 3









OASIS SURFACE - JUDY DISCOVERS LANDER SKETCH LOST IN SPACE - SEASON 3

































FORTUNA BUGGY

LOST IN SPACE - SEASON 3





## SUNSHINE BASE DANGER ZONE





JUPITER HUB - SUNSHINE BASE - FORTUNA DOCKING LOST IN SPACE - SEASON 3



LOST IN SPACE B

SUNIL PANT BE/DS/2020





LOST IN SPACE B

SUNSHINE BASE' CORRIDOR INTERIOR

SUNIL PANT 17/07/2020



LOST IN SPACE B

SUNSHINE BASE' CORRIDOR INTERIOR

SUNIL PANT 17/07/2020















FOREST PLANET - RESOLUTE WRECKAGE DETAIL

LOST IN SPACE - SEASON 3

## ALIEN CITY