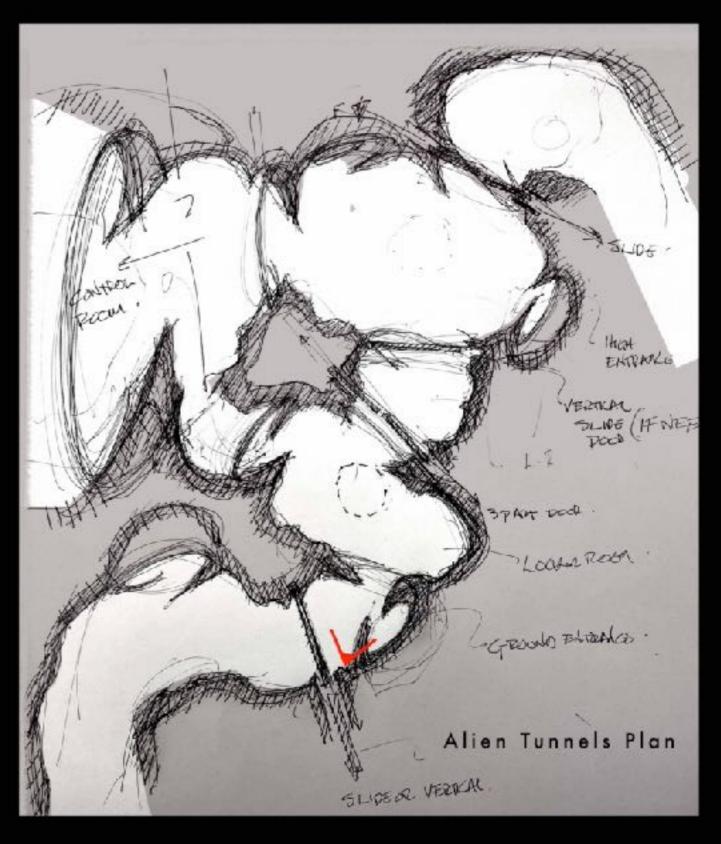

ce

Season 3



















LOST IN SPACE 53 SUNIL PANT || 1 09 2020

















LOST IN SPACE 53 FOUNDRY SUNIL PANT | 04 08 2020









OASIS PLANET - CLIFFS - OBSIDIAN CRUX - SKETCH LOST IN SPACE - SEASON 3









OASIS SURFACE - JUDY DISCOVERS LANDER SKETCH LOST IN SPACE - SEASON 3

































FORTUNA BUGGY

LOST IN SPACE - SEASON 3





## SUNSHINE BASE DANGER ZONE





JUPITER HUB - SUNSHINE BASE - FORTUNA DOCKING LOST IN SPACE - SEASON 3



LOST IN SPACE B

SUNIL PANT BE/DS/2020





LOST IN SPACE B

SUNSHINE BASE' CORRIDOR INTERIOR

SUNIL PANT 17/07/2020



LOST IN SPACE B

SUNSHINE BASE' CORRIDOR INTERIOR

SUNIL PANT 17/07/2020















FOREST PLANET - RESOLUTE WRECKAGE DETAIL

LOST IN SPACE - SEASON 3

## ALIEN CITY