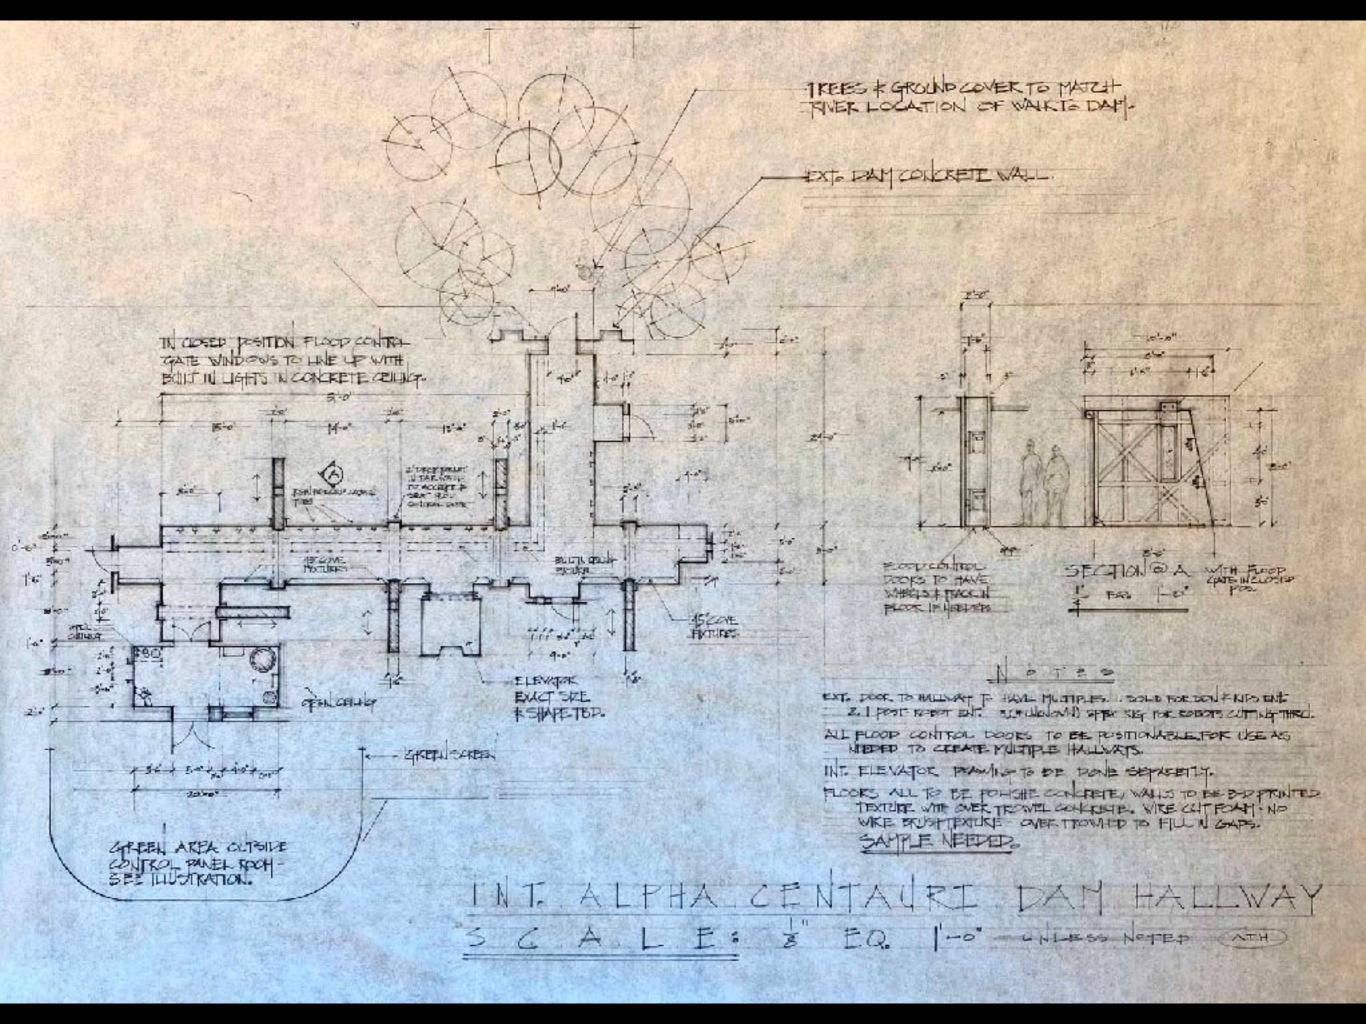

## SUNSHINE BASE DANGER ZONE

JUPITER HUB - SUNSHINE BASE - FORTUNA DOCKING LOST IN SPACE - SEASON 3

LOST IN SPACE B

SUNIL PANT BE/DS/2020

LOST IN SPACE B

SUNSHINE BASE' CORRIDOR INTERIOR

SUNIL PANT 17/07/2020

LOST IN SPACE B

SUNSHINE BASE' CORRIDOR INTERIOR

SUNIL PANT 17/07/2020

FOREST PLANET - RESOLUTE WRECKAGE DETAIL

LOST IN SPACE - SEASON 3