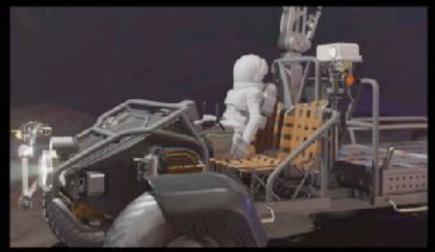

## Lost in Space

Season 3



















LOST IN SPACE 53 SUNIL PANT || 1 09 2020

















LOST IN SPACE 53 FOUNDRY SUNIL PANT | 04 08 2020









OASIS PLANET - CLIFFS - OBSIDIAN CRUX - SKETCH LOST IN SPACE - SEASON 3









OASIS SURFACE - JUDY DISCOVERS LANDER SKETCH LOST IN SPACE - SEASON 3

































FORTUNA BUGGY

LOST IN SPACE - SEASON 3





## SUNSHINE BASE DANGER ZONE





JUPITER HUB - SUNSHINE BASE - FORTUNA DOCKING LOST IN SPACE - SEASON 3



LOST IN SPACE B

SUNIL PANT BE/DS/2020





LOST IN SPACE B

SUNSHINE BASE' CORRIDOR INTERIOR

SUNIL PANT 17/07/2020



LOST IN SPACE B

SUNSHINE BASE' CORRIDOR INTERIOR

SUNIL PANT 17/07/2020















FOREST PLANET - RESOLUTE WRECKAGE DETAIL

LOST IN SPACE - SEASON 3

## ALIEN CITY