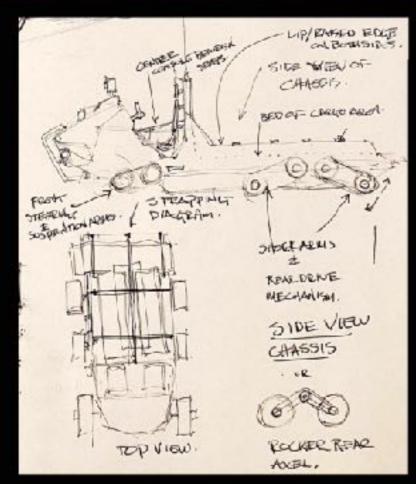

## Lost in Space

Season 3



















LOST IN SPACE 53 SUNIL PANT || 1 09 2020

















LOST IN SPACE 53 FOUNDRY SUNIL PANT | 04 08 2020









OASIS PLANET - CLIFFS - OBSIDIAN CRUX - SKETCH LOST IN SPACE - SEASON 3









OASIS SURFACE - JUDY DISCOVERS LANDER SKETCH LOST IN SPACE - SEASON 3

































FORTUNA BUGGY

LOST IN SPACE - SEASON 3





## SUNSHINE BASE DANGER ZONE





JUPITER HUB - SUNSHINE BASE - FORTUNA DOCKING LOST IN SPACE - SEASON 3



LOST IN SPACE B

SUNIL PANT BE/DS/2020





LOST IN SPACE B

SUNSHINE BASE' CORRIDOR INTERIOR

SUNIL PANT 17/07/2020



LOST IN SPACE B

SUNSHINE BASE' CORRIDOR INTERIOR

SUNIL PANT 17/07/2020















FOREST PLANET - RESOLUTE WRECKAGE DETAIL

LOST IN SPACE - SEASON 3

## ALIEN CITY