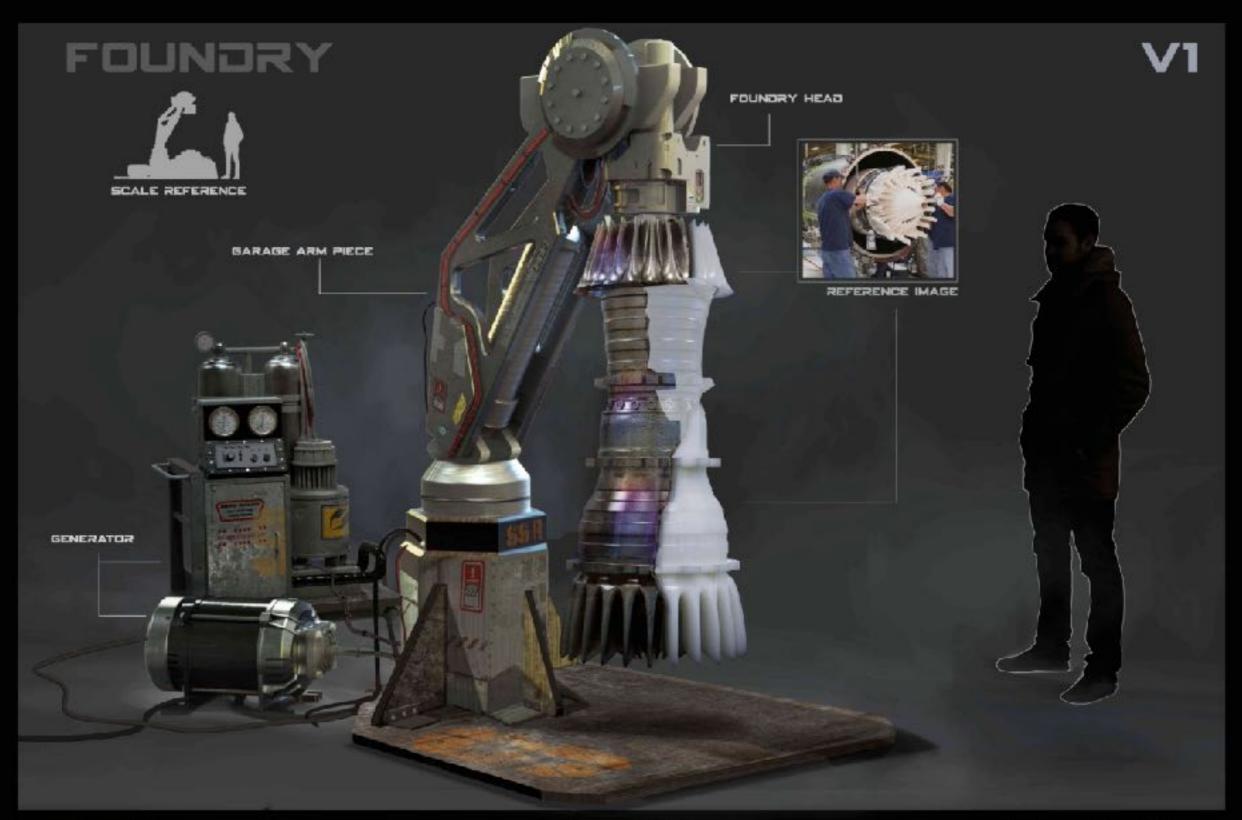

## Lost in Space

Season 3

LOST IN SPACE 53 SUNIL PANT || 1 09 2020

LOST IN SPACE 53 FOUNDRY SUNIL PANT | 04 08 2020

OASIS PLANET - CLIFFS - OBSIDIAN CRUX - SKETCH LOST IN SPACE - SEASON 3

OASIS SURFACE - JUDY DISCOVERS LANDER SKETCH LOST IN SPACE - SEASON 3