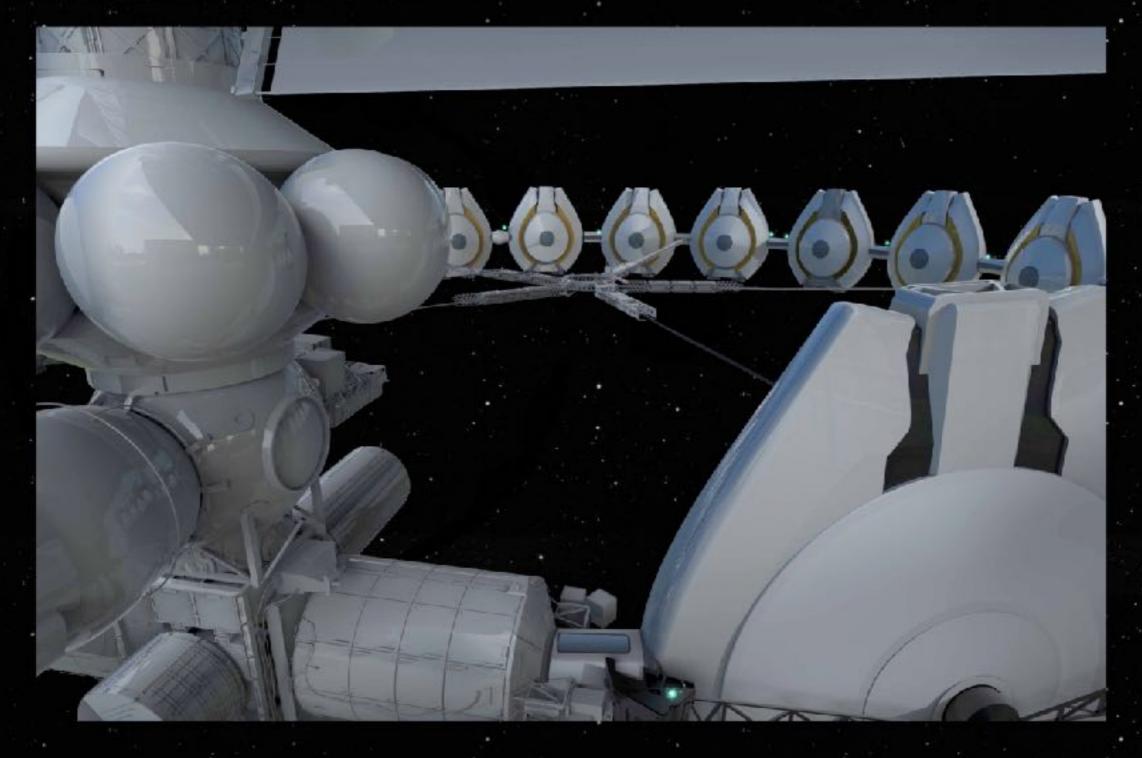

## SUNSHINE BASE DANGER ZONE

JUPITER HUB - SUNSHINE BASE - FORTUNA DOCKING LOST IN SPACE - SEASON 3

LOST IN SPACE B

SUNIL PANT BE/DS/2020

LOST IN SPACE B

SUNSHINE BASE' CORRIDOR INTERIOR

SUNIL PANT 17/07/2020

LOST IN SPACE B

SUNSHINE BASE' CORRIDOR INTERIOR

SUNIL PANT 17/07/2020

FOREST PLANET - RESOLUTE WRECKAGE DETAIL

LOST IN SPACE - SEASON 3