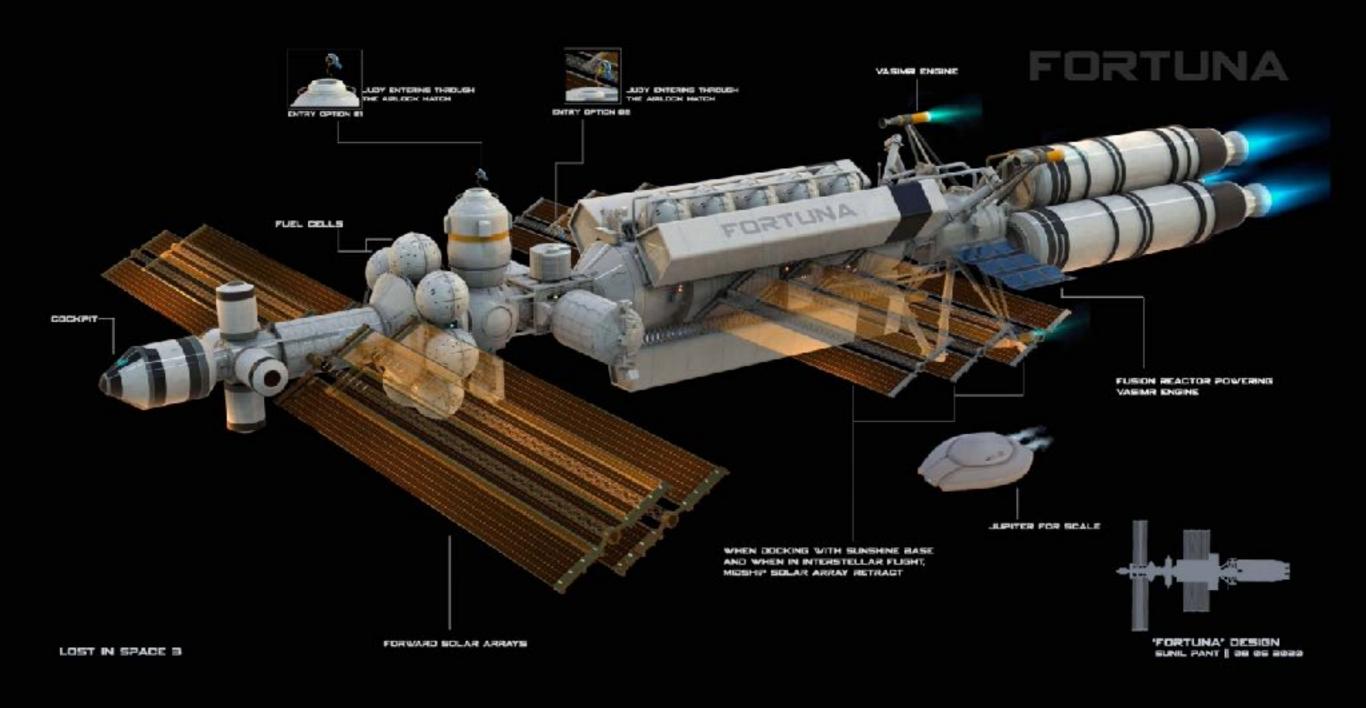

## SUNSHINE BASE DANGER ZONE

JUPITER HUB - SUNSHINE BASE - FORTUNA DOCKING LOST IN SPACE - SEASON 3

LOST IN SPACE B

SUNIL PANT BE/DS/2020

LOST IN SPACE B

SUNSHINE BASE' CORRIDOR INTERIOR

SUNIL PANT 17/07/2020