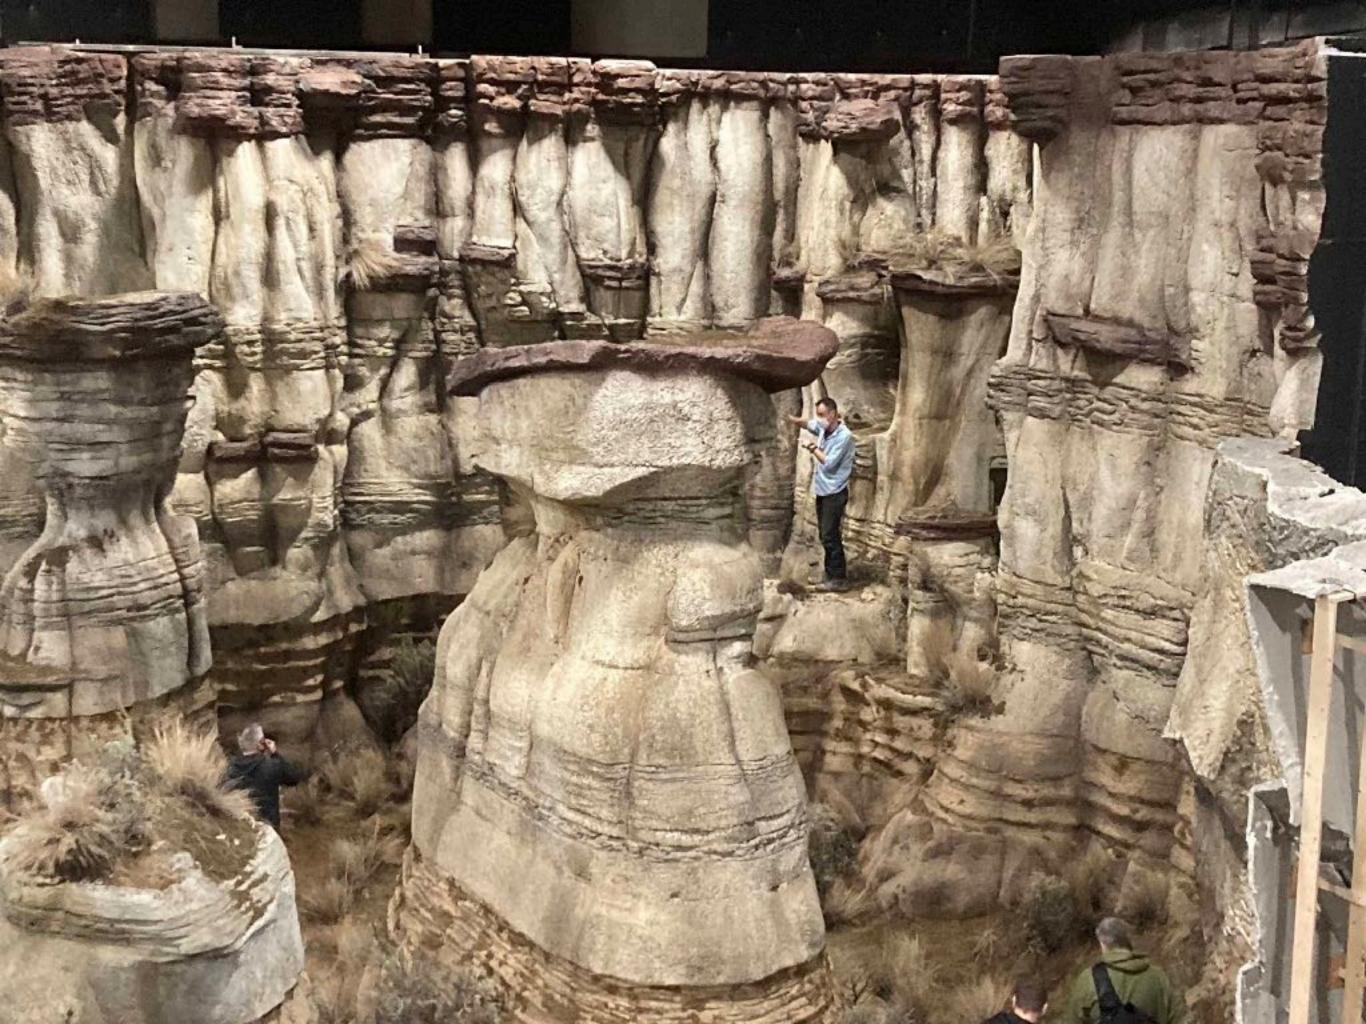

## Lost in Space

Season 3

LOST IN SPACE 53 SUNIL PANT || 1 09 2020

LOST IN SPACE 53 FOUNDRY SUNIL PANT | 04 08 2020

OASIS PLANET - CLIFFS - OBSIDIAN CRUX - SKETCH LOST IN SPACE - SEASON 3

OASIS SURFACE - JUDY DISCOVERS LANDER SKETCH LOST IN SPACE - SEASON 3