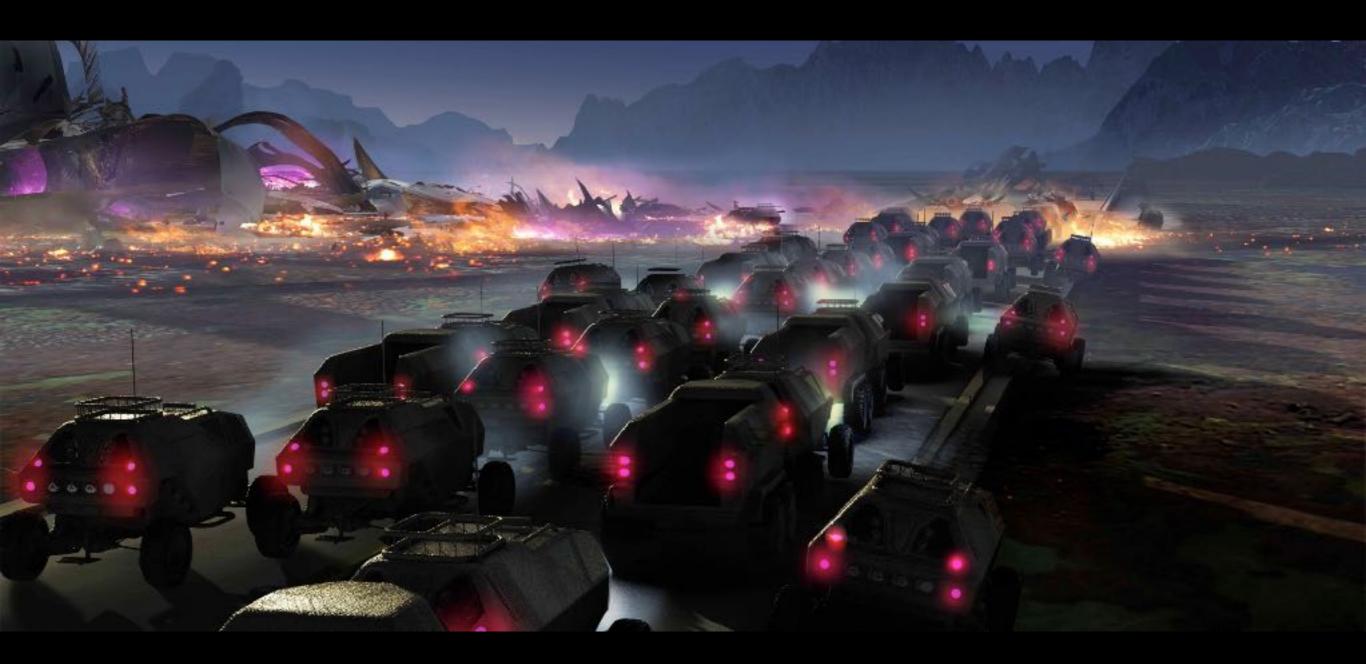

IL PANT || 1 09 2020

















LOST IN SPACE 53 FOUNDRY SUNIL PANT | 04 08 2020









OASIS PLANET - CLIFFS - OBSIDIAN CRUX - SKETCH LOST IN SPACE - SEASON 3









OASIS SURFACE - JUDY DISCOVERS LANDER SKETCH LOST IN SPACE - SEASON 3

































FORTUNA BUGGY

LOST IN SPACE - SEASON 3





## SUNSHINE BASE DANGER ZONE





JUPITER HUB - SUNSHINE BASE - FORTUNA DOCKING LOST IN SPACE - SEASON 3



LOST IN SPACE B

SUNIL PANT BE/DS/2020





LOST IN SPACE B

SUNSHINE BASE' CORRIDOR INTERIOR

SUNIL PANT 17/07/2020



LOST IN SPACE B

SUNSHINE BASE' CORRIDOR INTERIOR

SUNIL PANT 17/07/2020















FOREST PLANET - RESOLUTE WRECKAGE DETAIL

LOST IN SPACE - SEASON 3

## ALIEN CITY