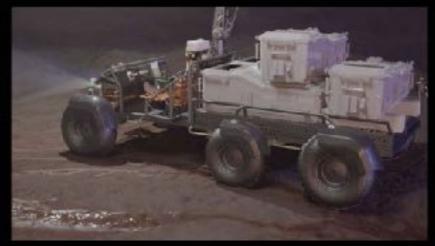

## Lost in Space

Season 3



















LOST IN SPACE 53 SUNIL PANT || 1 09 2020

















LOST IN SPACE 53 FOUNDRY SUNIL PANT | 04 08 2020









OASIS PLANET - CLIFFS - OBSIDIAN CRUX - SKETCH LOST IN SPACE - SEASON 3









OASIS SURFACE - JUDY DISCOVERS LANDER SKETCH LOST IN SPACE - SEASON 3

































FORTUNA BUGGY

LOST IN SPACE - SEASON 3





## SUNSHINE BASE DANGER ZONE





JUPITER HUB - SUNSHINE BASE - FORTUNA DOCKING LOST IN SPACE - SEASON 3



LOST IN SPACE B

SUNIL PANT BE/DS/2020





LOST IN SPACE B

SUNSHINE BASE' CORRIDOR INTERIOR

SUNIL PANT 17/07/2020



LOST IN SPACE B

SUNSHINE BASE' CORRIDOR INTERIOR

SUNIL PANT 17/07/2020















FOREST PLANET - RESOLUTE WRECKAGE DETAIL

LOST IN SPACE - SEASON 3

## ALIEN CITY