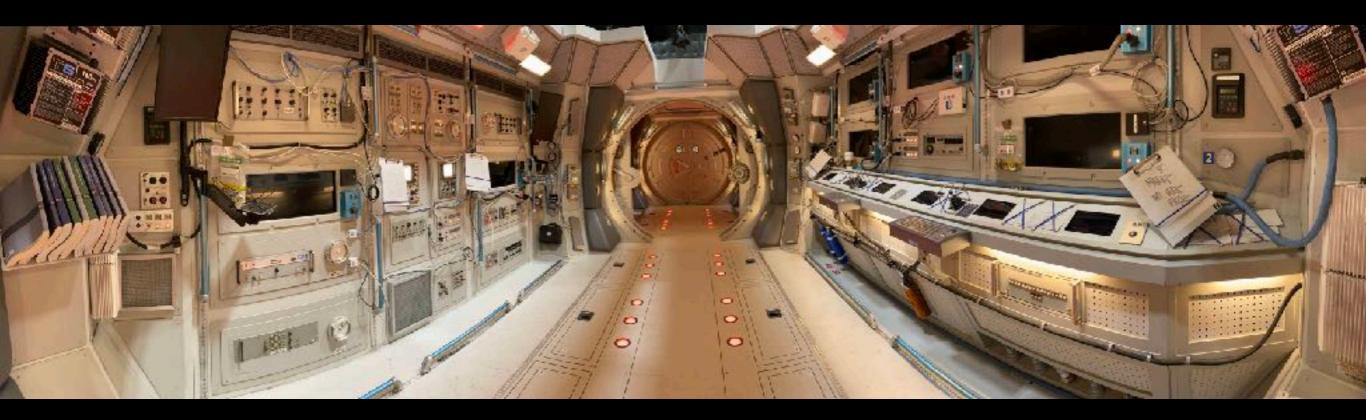

## SUNSHINE BASE DANGER ZONE

JUPITER HUB - SUNSHINE BASE - FORTUNA DOCKING LOST IN SPACE - SEASON 3

LOST IN SPACE B

SUNIL PANT BE/DS/2020

LOST IN SPACE B

SUNSHINE BASE' CORRIDOR INTERIOR

SUNIL PANT 17/07/2020

LOST IN SPACE B

SUNSHINE BASE' CORRIDOR INTERIOR

SUNIL PANT 17/07/2020

FOREST PLANET - RESOLUTE WRECKAGE DETAIL

LOST IN SPACE - SEASON 3