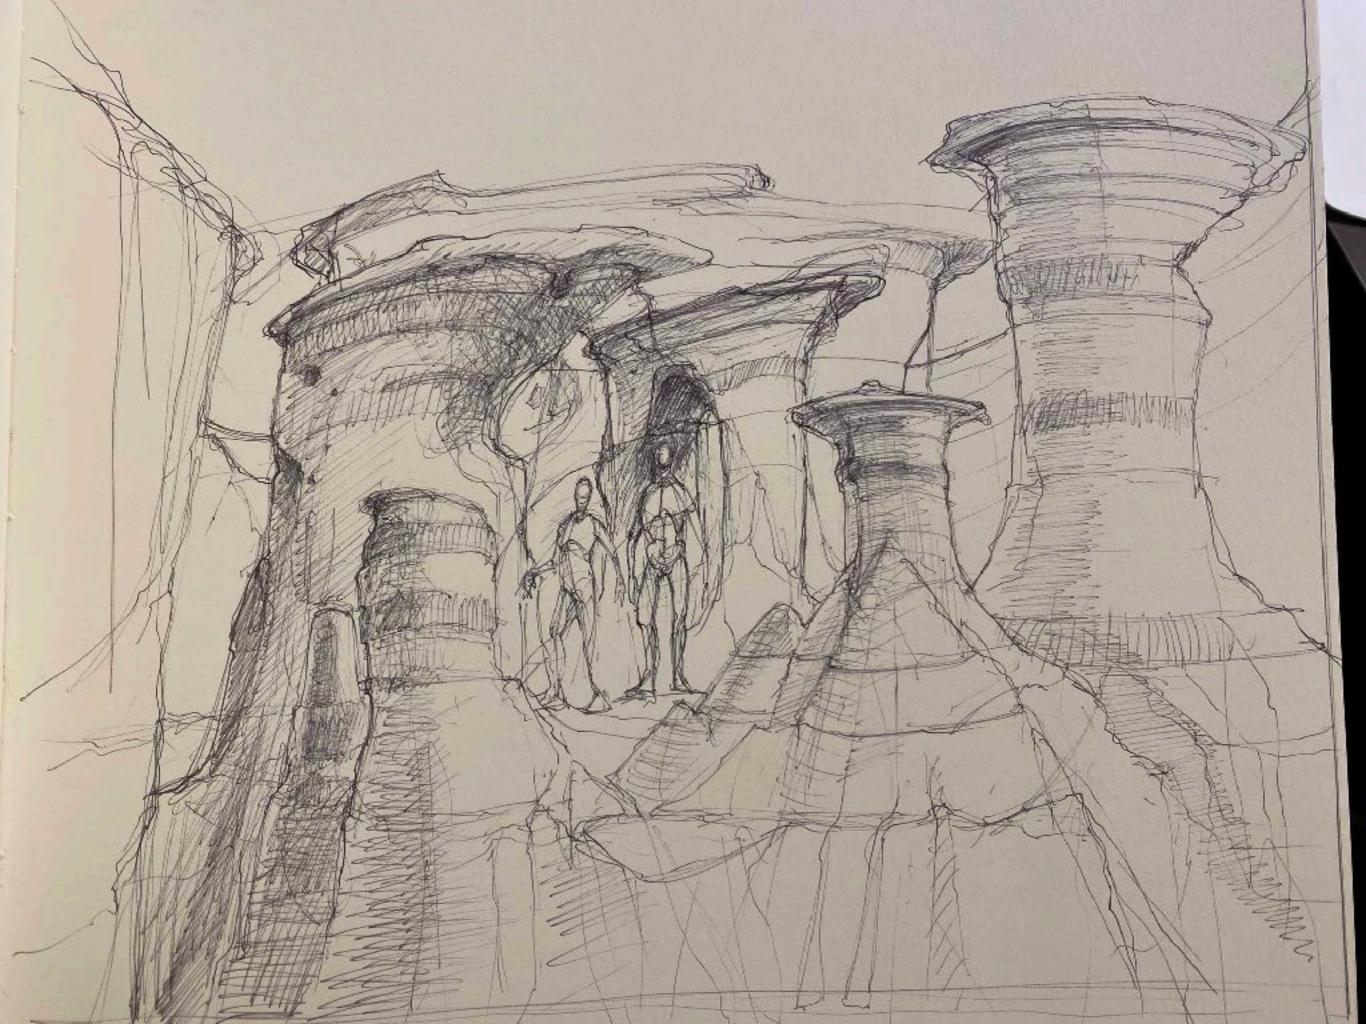

## Lost in Space

Season 3

LOST IN SPACE 53 SUNIL PANT || 1 09 2020

LOST IN SPACE 53 FOUNDRY SUNIL PANT | 04 08 2020

OASIS PLANET - CLIFFS - OBSIDIAN CRUX - SKETCH LOST IN SPACE - SEASON 3

OASIS SURFACE - JUDY DISCOVERS LANDER SKETCH LOST IN SPACE - SEASON 3