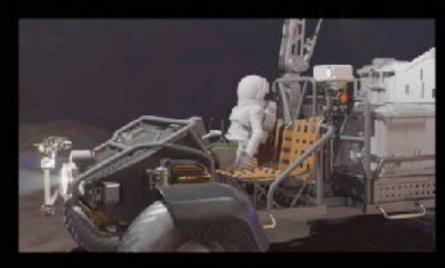

## Lost in Space

Season 3



















LOST IN SPACE 53 SUNIL PANT || 1 09 2020

















LOST IN SPACE 53 FOUNDRY SUNIL PANT | 04 08 2020









OASIS PLANET - CLIFFS - OBSIDIAN CRUX - SKETCH LOST IN SPACE - SEASON 3









OASIS SURFACE - JUDY DISCOVERS LANDER SKETCH LOST IN SPACE - SEASON 3

































FORTUNA BUGGY

LOST IN SPACE - SEASON 3





## SUNSHINE BASE DANGER ZONE





JUPITER HUB - SUNSHINE BASE - FORTUNA DOCKING LOST IN SPACE - SEASON 3



LOST IN SPACE B

SUNIL PANT BE/DS/2020





LOST IN SPACE B

SUNSHINE BASE' CORRIDOR INTERIOR

SUNIL PANT 17/07/2020



LOST IN SPACE B

SUNSHINE BASE' CORRIDOR INTERIOR

SUNIL PANT 17/07/2020















FOREST PLANET - RESOLUTE WRECKAGE DETAIL

LOST IN SPACE - SEASON 3

## ALIEN CITY