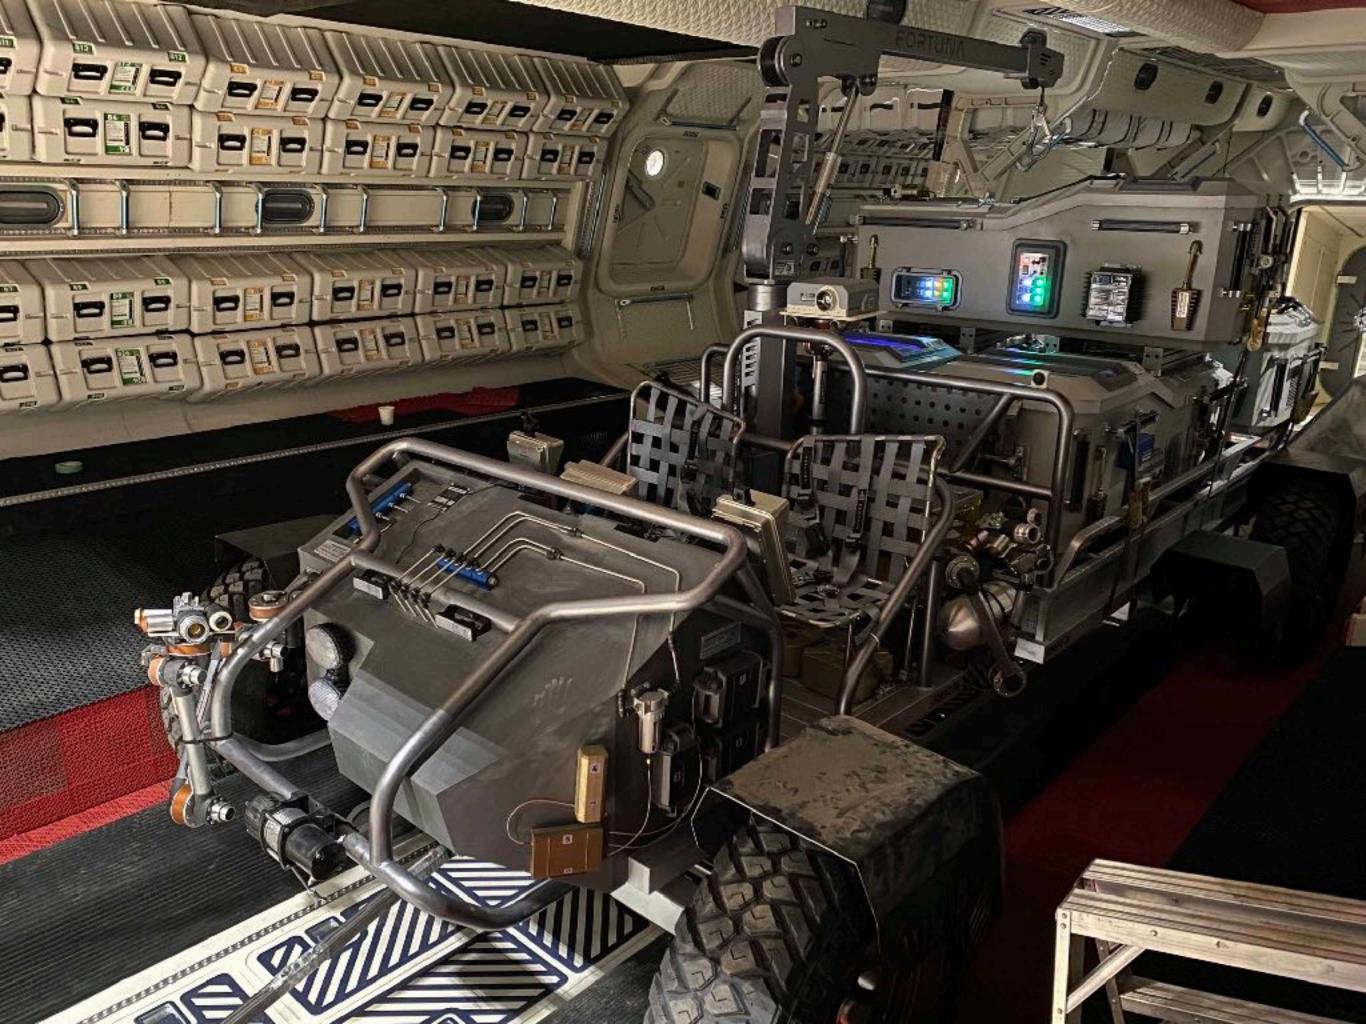

## Lost in Space

Season 3



















LOST IN SPACE 53 SUNIL PANT || 1 09 2020

















LOST IN SPACE 53 FOUNDRY SUNIL PANT | 04 08 2020









OASIS PLANET - CLIFFS - OBSIDIAN CRUX - SKETCH LOST IN SPACE - SEASON 3









OASIS SURFACE - JUDY DISCOVERS LANDER SKETCH LOST IN SPACE - SEASON 3

































FORTUNA BUGGY

LOST IN SPACE - SEASON 3





## SUNSHINE BASE DANGER ZONE





JUPITER HUB - SUNSHINE BASE - FORTUNA DOCKING LOST IN SPACE - SEASON 3



LOST IN SPACE B

SUNIL PANT BE/DS/2020





LOST IN SPACE B

SUNSHINE BASE' CORRIDOR INTERIOR

SUNIL PANT 17/07/2020



LOST IN SPACE B

SUNSHINE BASE' CORRIDOR INTERIOR

SUNIL PANT 17/07/2020















FOREST PLANET - RESOLUTE WRECKAGE DETAIL

LOST IN SPACE - SEASON 3

## ALIEN CITY