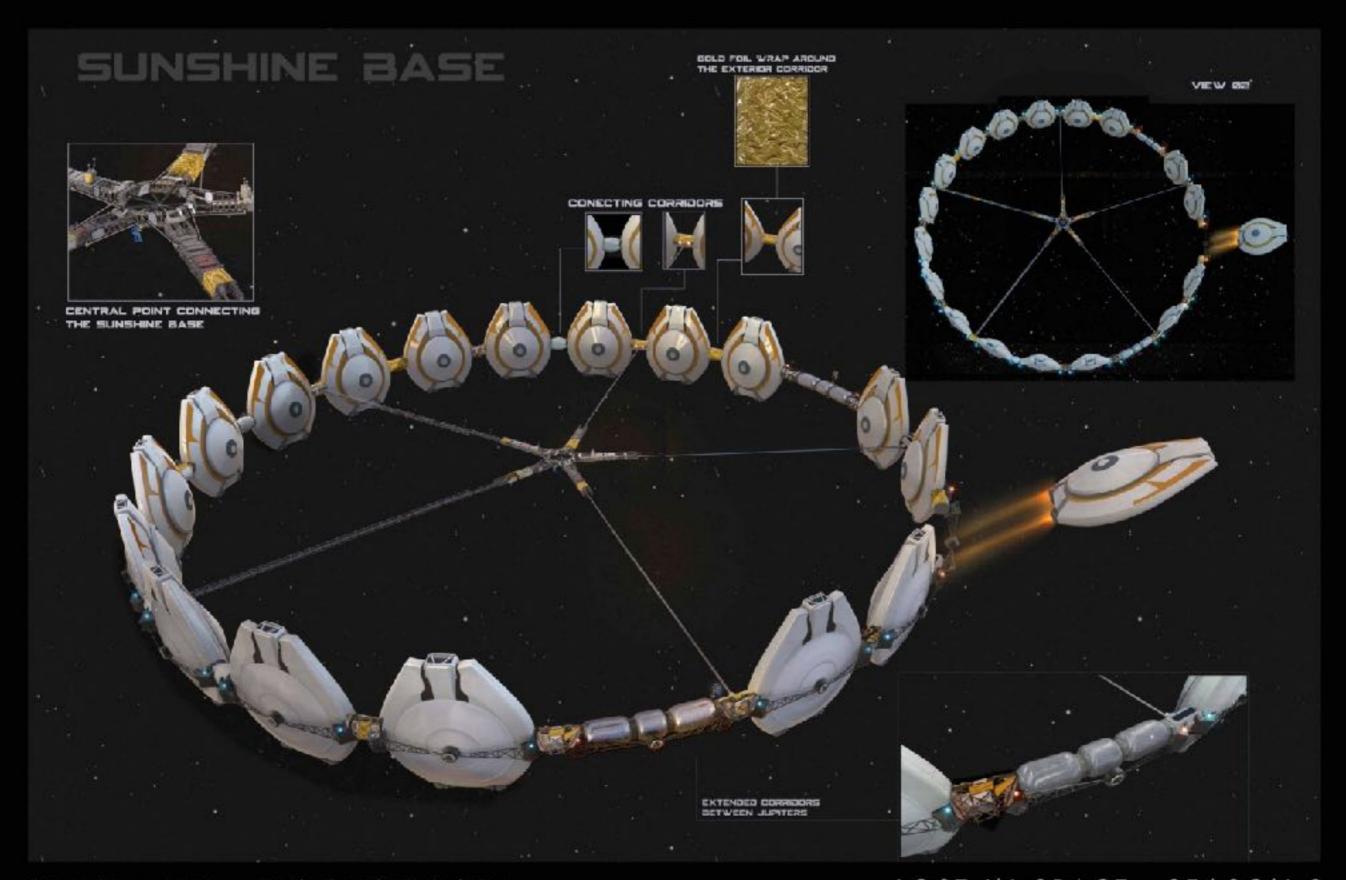

## SUNSHINE BASE DANGER ZONE

JUPITER HUB - SUNSHINE BASE - FORTUNA DOCKING LOST IN SPACE - SEASON 3

LOST IN SPACE B

SUNIL PANT BE/DS/2020

LOST IN SPACE B

SUNSHINE BASE' CORRIDOR INTERIOR

SUNIL PANT 17/07/2020