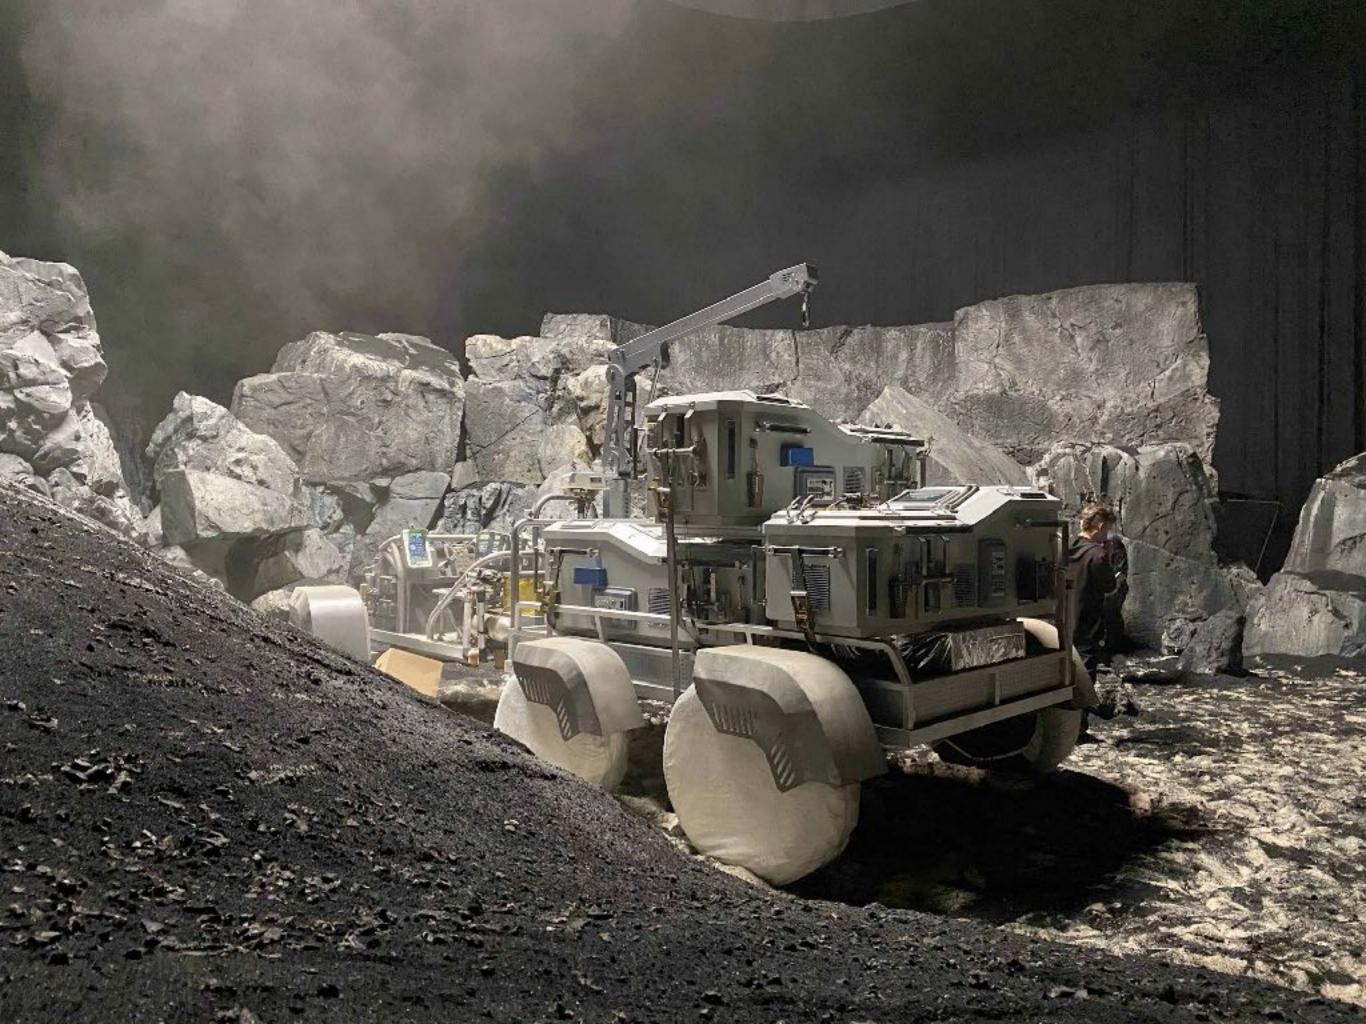

## Lost in Space

Season 3



















LOST IN SPACE 53 SUNIL PANT || 1 09 2020

















LOST IN SPACE 53 FOUNDRY SUNIL PANT | 04 08 2020









OASIS PLANET - CLIFFS - OBSIDIAN CRUX - SKETCH LOST IN SPACE - SEASON 3









OASIS SURFACE - JUDY DISCOVERS LANDER SKETCH LOST IN SPACE - SEASON 3

































FORTUNA BUGGY

LOST IN SPACE - SEASON 3





## SUNSHINE BASE DANGER ZONE





JUPITER HUB - SUNSHINE BASE - FORTUNA DOCKING LOST IN SPACE - SEASON 3



LOST IN SPACE B

SUNIL PANT BE/DS/2020





LOST IN SPACE B

SUNSHINE BASE' CORRIDOR INTERIOR

SUNIL PANT 17/07/2020



LOST IN SPACE B

SUNSHINE BASE' CORRIDOR INTERIOR

SUNIL PANT 17/07/2020















FOREST PLANET - RESOLUTE WRECKAGE DETAIL

LOST IN SPACE - SEASON 3

## ALIEN CITY