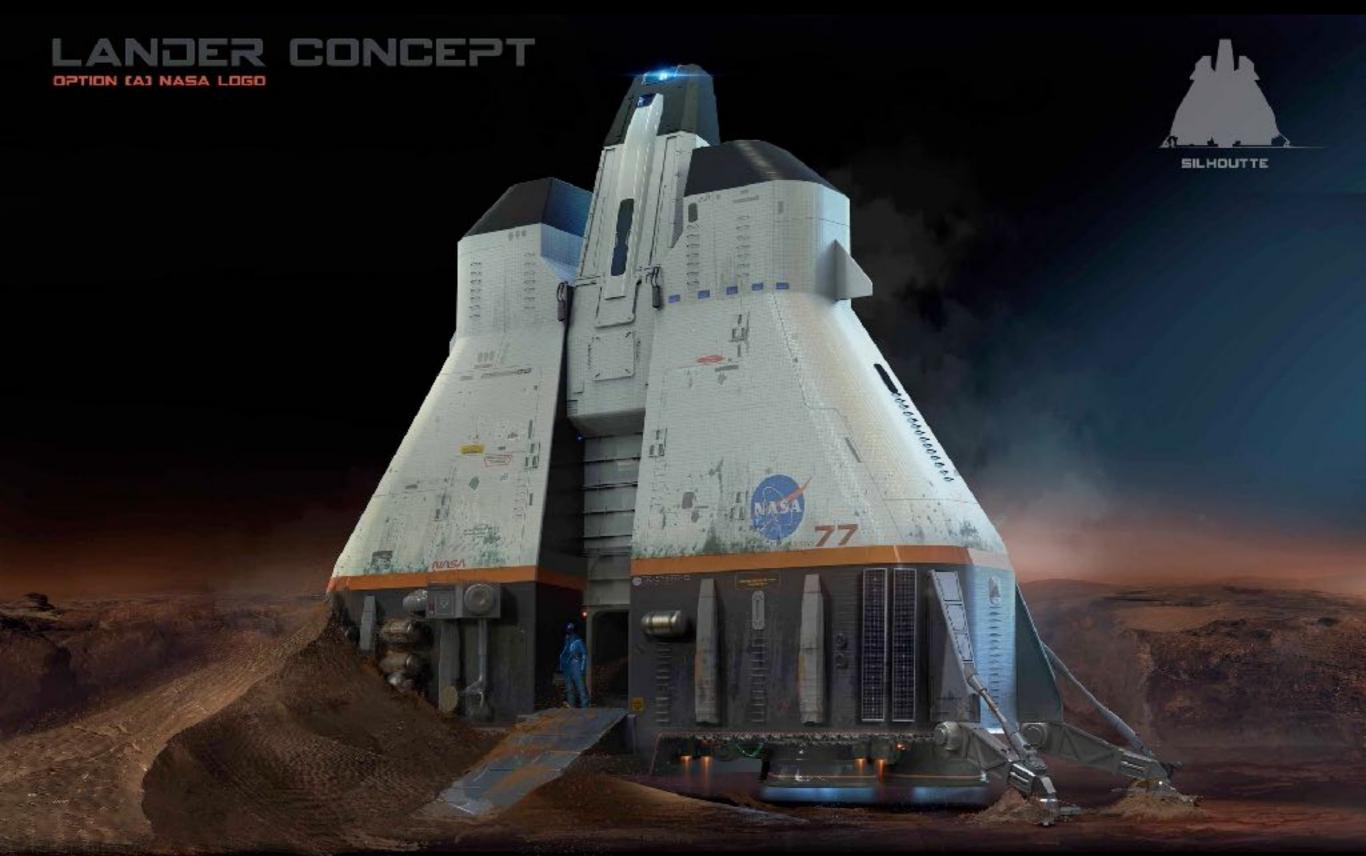

## Lost in Space

Season 3

LOST IN SPACE 53 SUNIL PANT || 1 09 2020

LOST IN SPACE 53 FOUNDRY SUNIL PANT | 04 08 2020

OASIS PLANET - CLIFFS - OBSIDIAN CRUX - SKETCH LOST IN SPACE - SEASON 3

OASIS SURFACE - JUDY DISCOVERS LANDER SKETCH LOST IN SPACE - SEASON 3