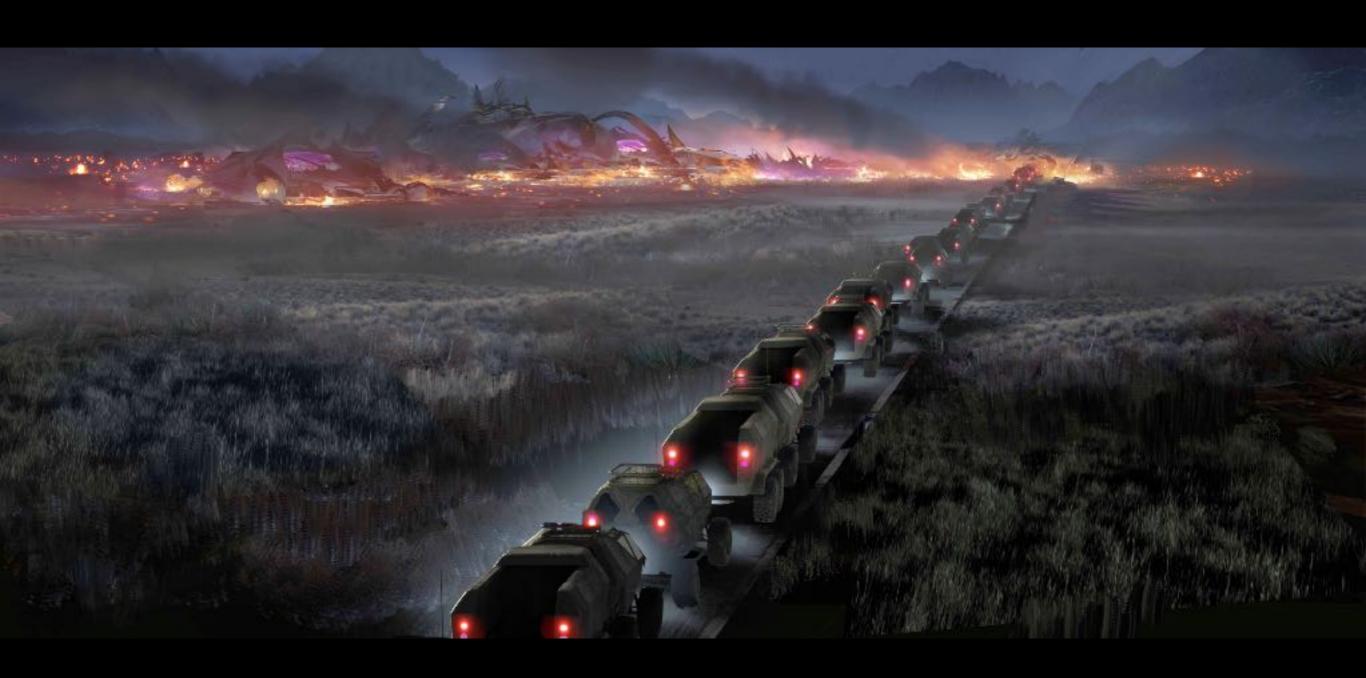

UNIL PANT || 1 09 2020

















LOST IN SPACE 53 FOUNDRY SUNIL PANT | 04 08 2020









OASIS PLANET - CLIFFS - OBSIDIAN CRUX - SKETCH LOST IN SPACE - SEASON 3









OASIS SURFACE - JUDY DISCOVERS LANDER SKETCH LOST IN SPACE - SEASON 3

































FORTUNA BUGGY

LOST IN SPACE - SEASON 3





## SUNSHINE BASE DANGER ZONE





JUPITER HUB - SUNSHINE BASE - FORTUNA DOCKING LOST IN SPACE - SEASON 3



LOST IN SPACE B

SUNIL PANT BE/DS/2020





LOST IN SPACE B

SUNSHINE BASE' CORRIDOR INTERIOR

SUNIL PANT 17/07/2020



LOST IN SPACE B

SUNSHINE BASE' CORRIDOR INTERIOR

SUNIL PANT 17/07/2020















FOREST PLANET - RESOLUTE WRECKAGE DETAIL

LOST IN SPACE - SEASON 3

## ALIEN CITY