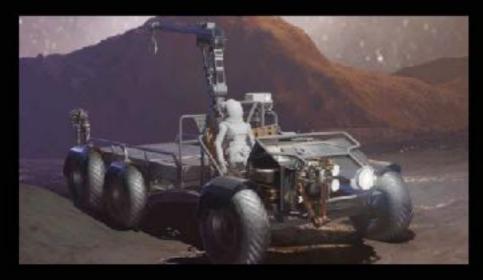

## Lost in Space

Season 3



















LOST IN SPACE 53 SUNIL PANT || 1 09 2020

















LOST IN SPACE 53 FOUNDRY SUNIL PANT | 04 08 2020









OASIS PLANET - CLIFFS - OBSIDIAN CRUX - SKETCH LOST IN SPACE - SEASON 3









OASIS SURFACE - JUDY DISCOVERS LANDER SKETCH LOST IN SPACE - SEASON 3

































FORTUNA BUGGY

LOST IN SPACE - SEASON 3





## SUNSHINE BASE DANGER ZONE





JUPITER HUB - SUNSHINE BASE - FORTUNA DOCKING LOST IN SPACE - SEASON 3



LOST IN SPACE B

SUNIL PANT BE/DS/2020





LOST IN SPACE B

SUNSHINE BASE' CORRIDOR INTERIOR

SUNIL PANT 17/07/2020



LOST IN SPACE B

SUNSHINE BASE' CORRIDOR INTERIOR

SUNIL PANT 17/07/2020















FOREST PLANET - RESOLUTE WRECKAGE DETAIL

LOST IN SPACE - SEASON 3

## ALIEN CITY