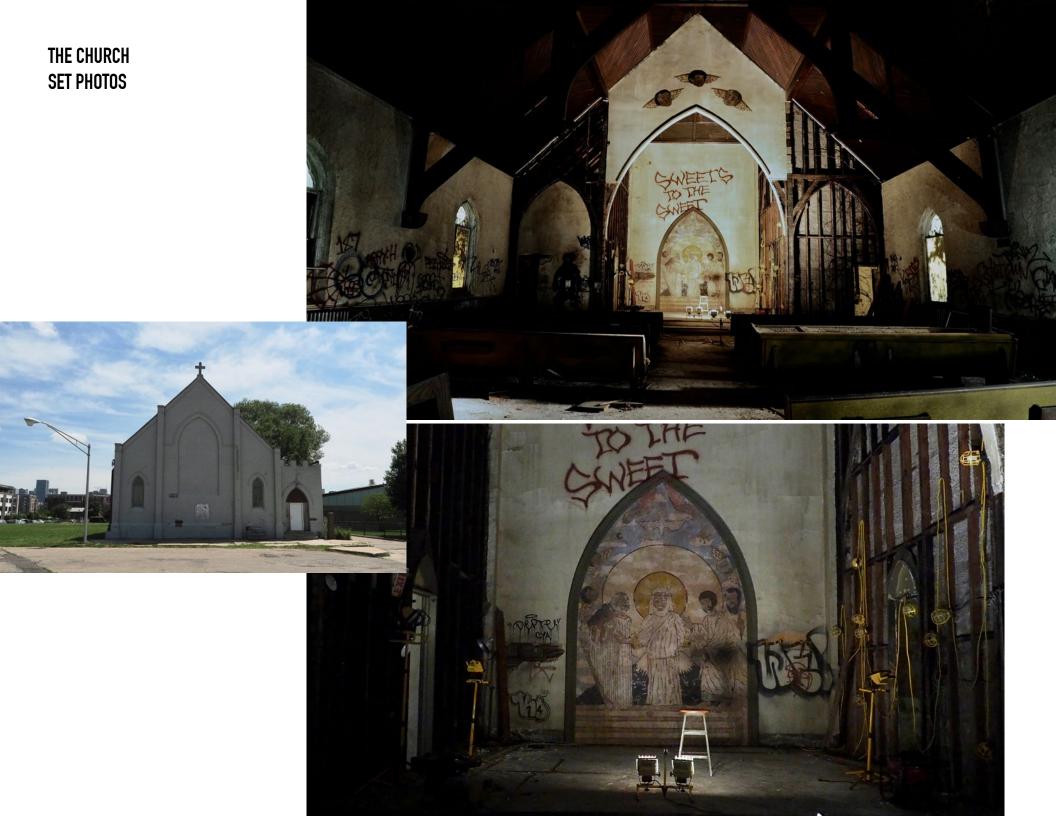

GH SCHOOL BATHROOM STAGE SET FILM STILLS







HIGH SCHOOL BATHROOM STAGE SET BUILD SET PHOTOS











### ROW HOUSES, 1970s FILM STILLS









ROW HOUSES, PRESENT DAY FILM STILLS









### **CABRINI BASEMENT LAUNDRY, 1970s STAGE SET DRAWING BY SCOTT HERBERSTON**



STAGE/ IOCATION: STAGE 2

SAY MY NAME

XXX RE-SHOOT









# ANNE-MARIE MCCOY'S APARTMENT SET PHOTOS / FILM STILLS











### FINLEY'S APARTMENT SET PHOTOS









FINLEY'S HALLWAY / BATHROOM STAGE SET BUILD FILM STILL / SET PHOTOS







#### FINLEY'S HALLWAY / BATHROOM STAGE SET BUILD SET DRAWING BY ARIFA CHAND

INT FINLEY'S BATHROOM ELEVATIONS



J

113

SAY MY NAME

002





## THE RESTAURANT SET PHOTOS











# MUSEUM OF CONTEMPORARY ART SET PHOTO



MIRRORED ELEVATOR STAGE SET BUILD FILM STILLS











PRODUCTION DESIGNER CARA BROWER

ART DIRECTOR JAMI PRIMMER SET DECORATOR RYAN WATSON

SET DESIGNERS ARIFA CHAND // ANITA GALLO // SCOTT HERBERTSON // LISA KORPAN // SAMIA MALIK

GRAPHIC DESIGNERS MARY HAYES // JOEL WALDREP

ART DEPARTMENT COORDINATOR AMY FRANZINNI

ART DEPARTMENT ASSISTANT RHONDA NUNN