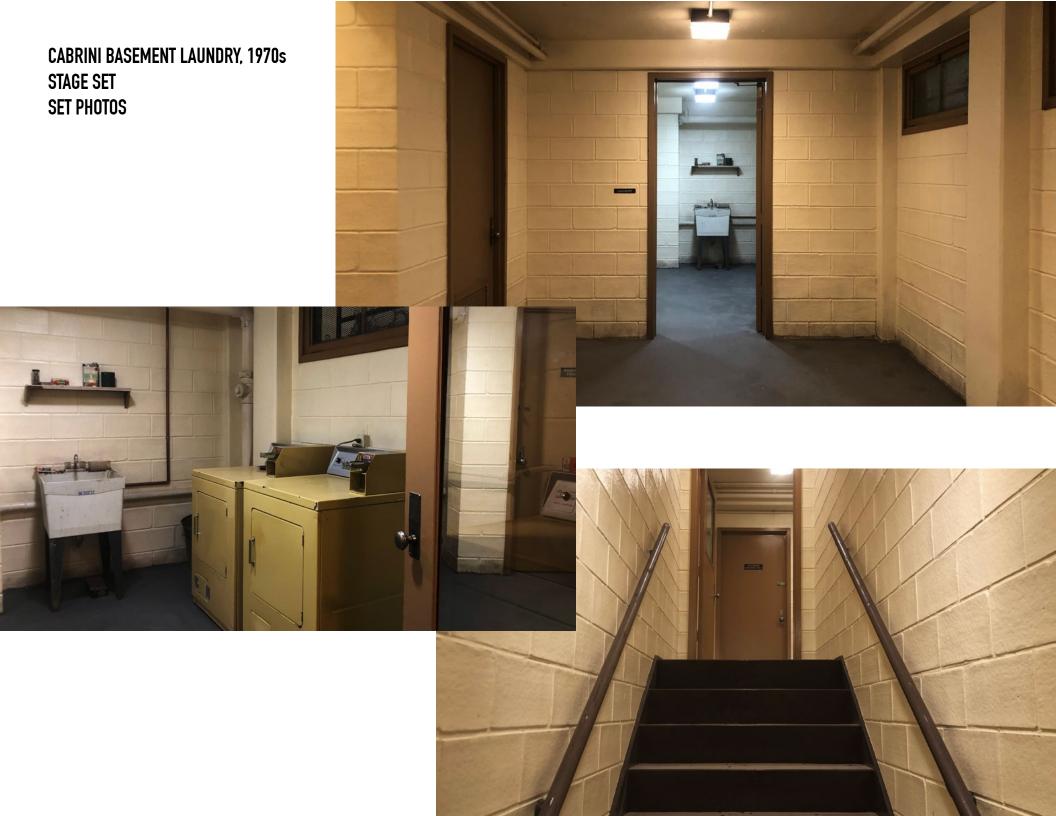

### **CABRINI BASEMENT LAUNDRY, 1970s STAGE SET DRAWING BY SCOTT HERBERSTON**

STAGE/ IOCATION: STAGE 2

SAY MY NAME

XXX RE-SHOOT