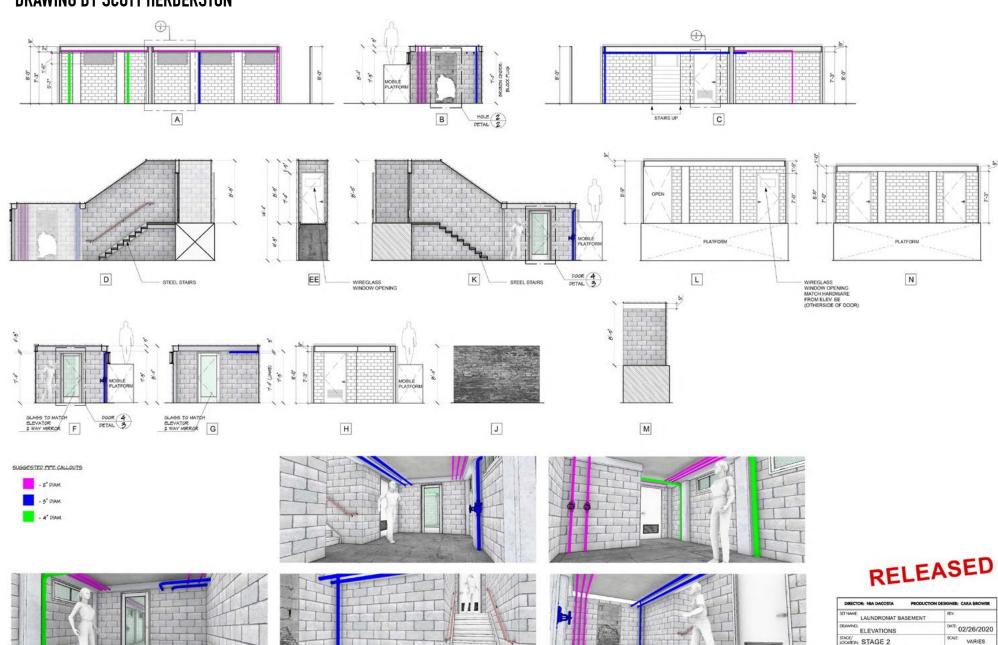

### **CABRINI BASEMENT LAUNDRY, 1970s STAGE SET DRAWING BY SCOTT HERBERSTON**

STAGE/ IOCATION: STAGE 2

SAY MY NAME

XXX RE-SHOOT