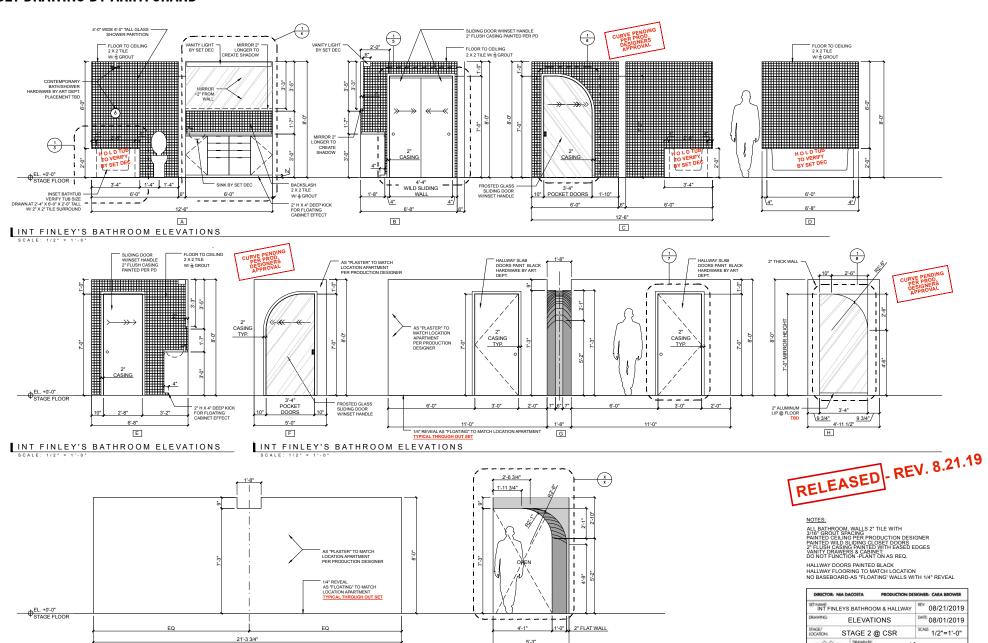

#### FINLEY'S HALLWAY / BATHROOM STAGE SET BUILD SET DRAWING BY ARIFA CHAND

INT FINLEY'S BATHROOM ELEVATIONS

J

113

SAY MY NAME

002