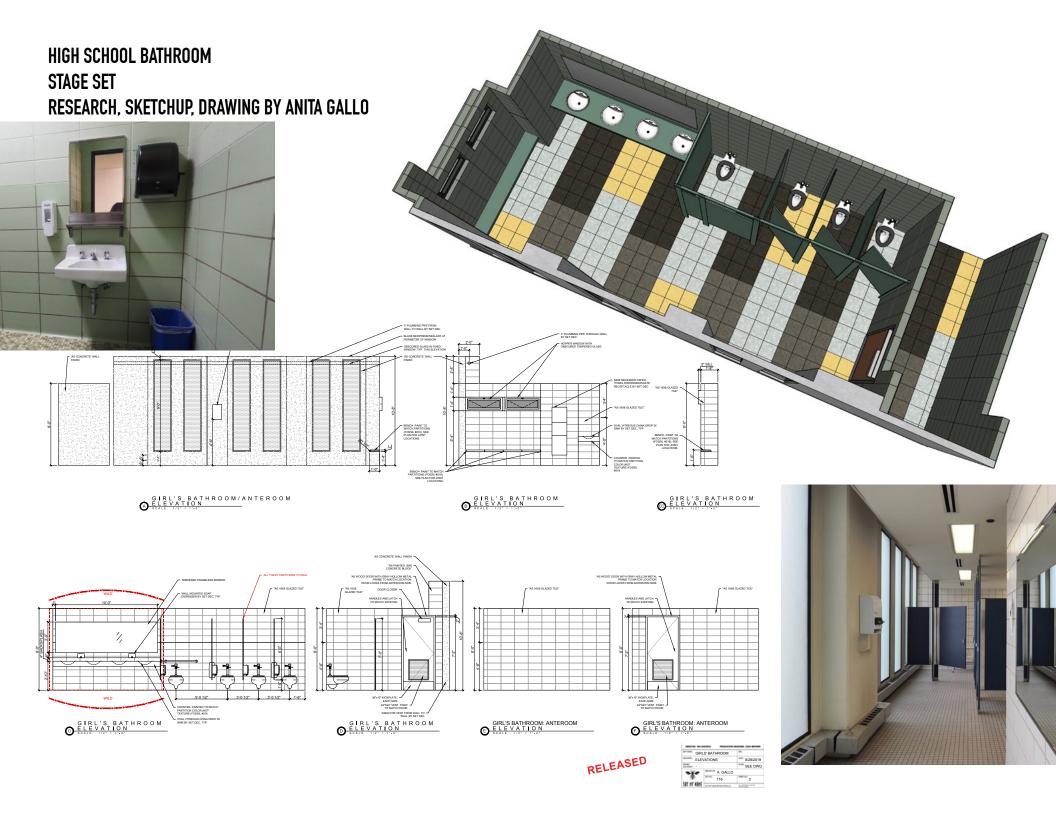

#### NIGHT DRIVER GALLERY SET BUILD ON LOCATION DRAWING BY LISA KORPAN

NIGHT DRIVER GALLERY SET BUILD ON LOCATION SET PHOTOS / FILM STILL

HIGH SCHOOL BATHROOM STAGE SET FILM STILLS

HIGH SCHOOL BATHROOM STAGE SET BUILD SET PHOTOS