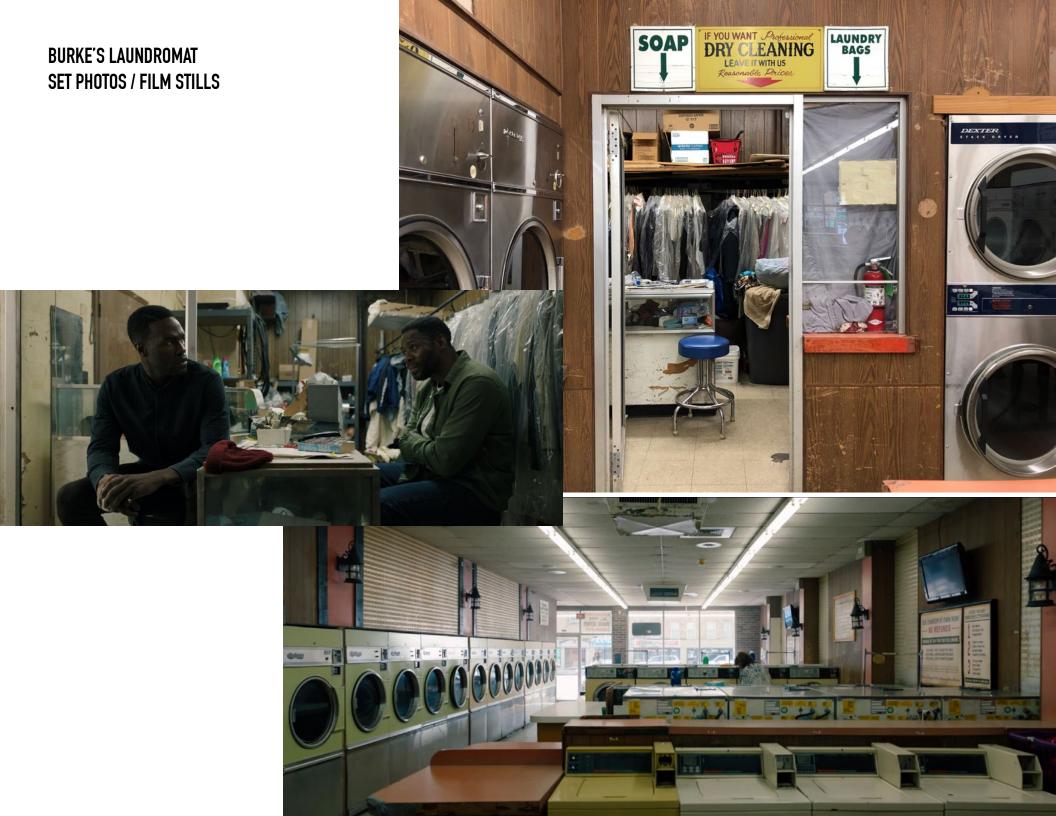

### **CABRINI BASEMENT LAUNDRY, 1970s STAGE SET DRAWING BY SCOTT HERBERSTON**

STAGE/ IOCATION: STAGE 2

SAY MY NAME

XXX RE-SHOOT