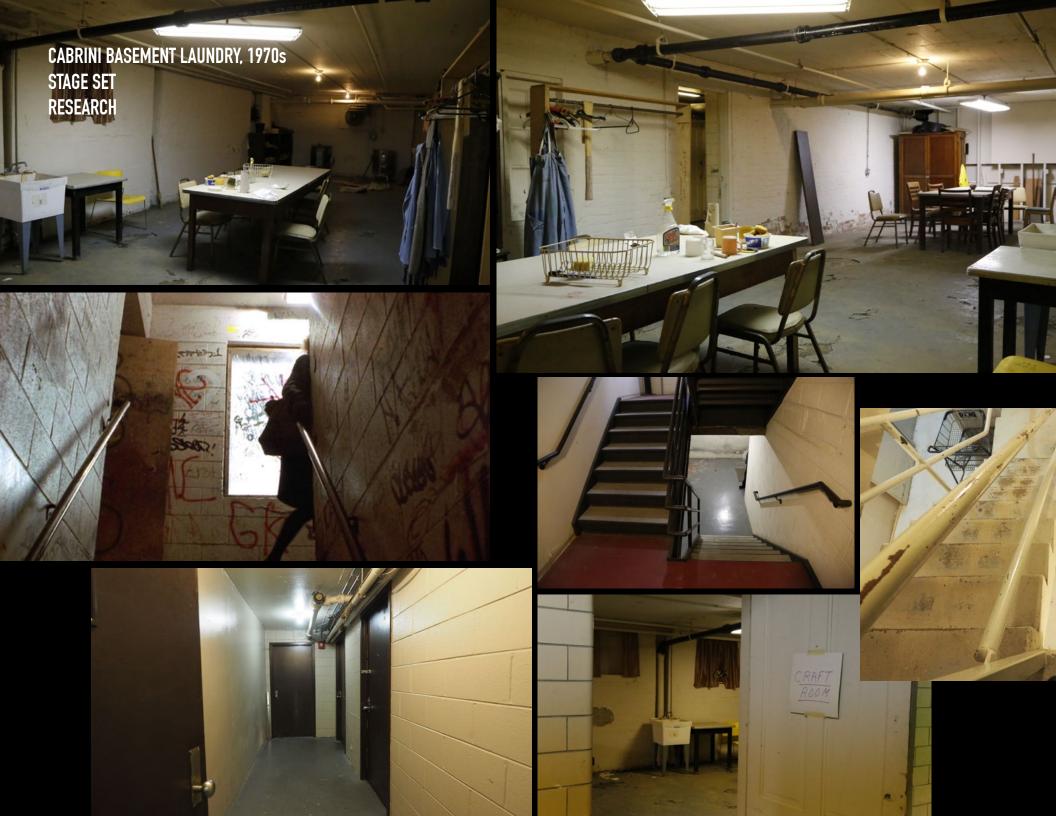

### **CABRINI BASEMENT LAUNDRY, 1970s STAGE SET DRAWING BY SCOTT HERBERSTON**

STAGE/ IOCATION: STAGE 2

SAY MY NAME

XXX RE-SHOOT