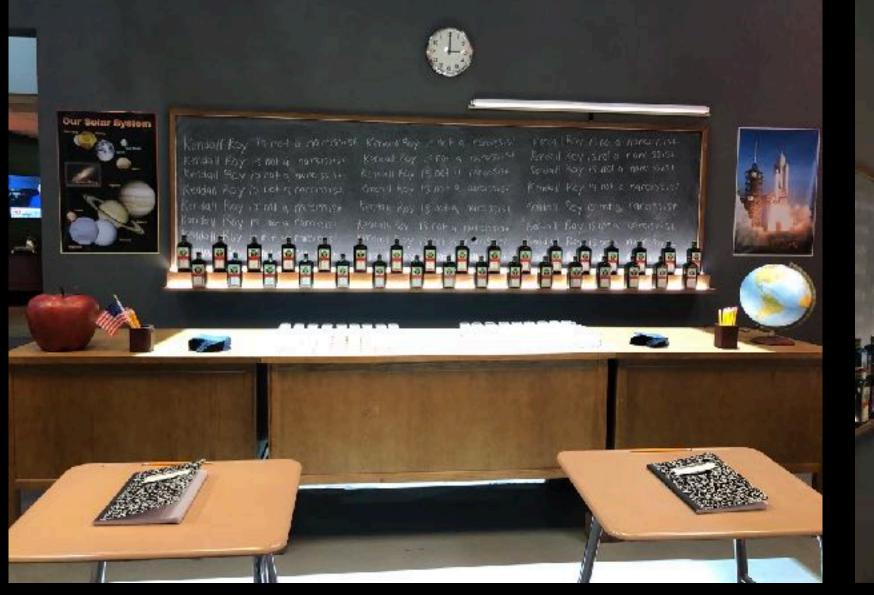

### TOO MUCH BIRTHDAY (Literally!)

Kendall's 40th birthday party was ambitious enough that we had to split it into essentially four parts- exteriors, locations, and two phases of builds at our stage facilities at silver cup east. We Wanted to give our editors flexibility with sequencing the flow of the event, so we created a party environment that confused the eye so you didn't really ever quite know where you were within the maze. The entrance to the party and the birth canal tunnel, the main dance hall, the corridors and escalators and the present room were all shot at the shed at Hudson. The hospital arrival, nursery, private school, Waystar office, hip-hop bar and Future room Were shot in phase 1 on stage. After that several sets were struck and replaced with the VIP Treehouse and Complement Tunnel which were late additions to the script. Our Drug Room was shot at another location in tandem with a different episode.