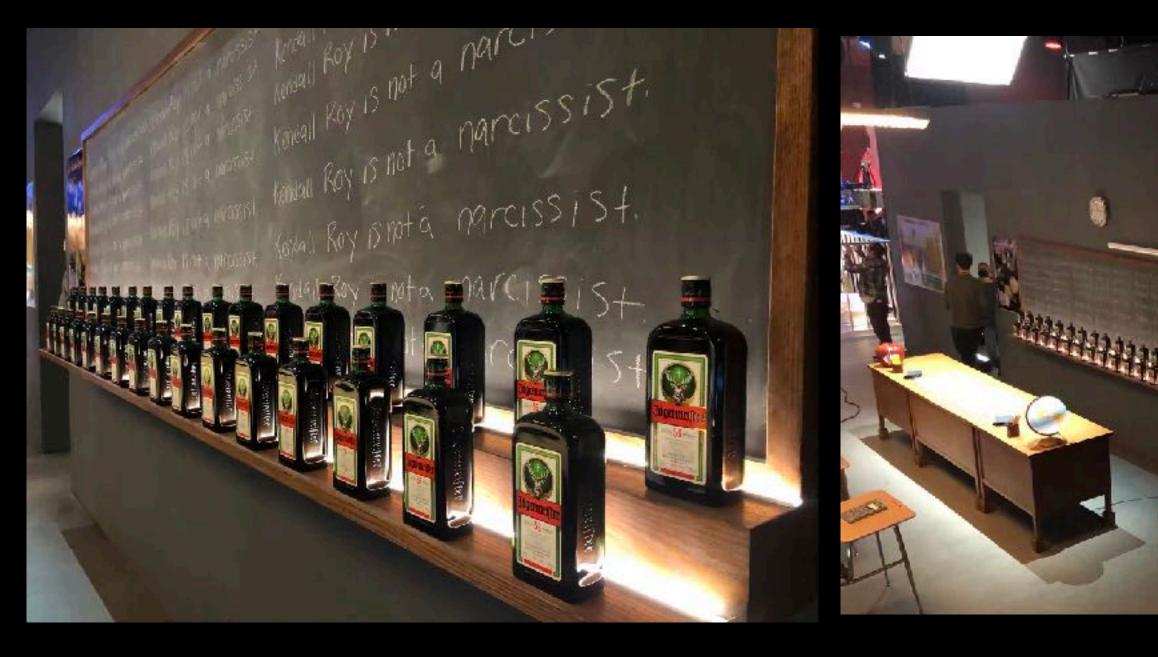

### TOO MUCH BIRTHDAY (Literally!)

Kendall's 40th birthday party was ambitious enough that we had to split it into essentially four parts- exteriors, locations, and two phases of builds at our stage facilities at silver cup east. We Wanted to give our editors flexibility with sequencing the flow of the event, so we created a party environment that confused the eye so you didn't really ever quite know where you were within the maze. The entrance to the party and the birth canal tunnel, the main dance hall, the corridors and escalators and the present room were all shot at the shed at Hudson. The hospital arrival, nursery, private school, Waystar office, hip-hop bar and Future room Were shot in phase 1 on stage. After that several sets were struck and replaced with the VIP Treehouse and Complement Tunnel which were late additions to the script. Our Drug Room was shot at another location in tandem with a different episode.