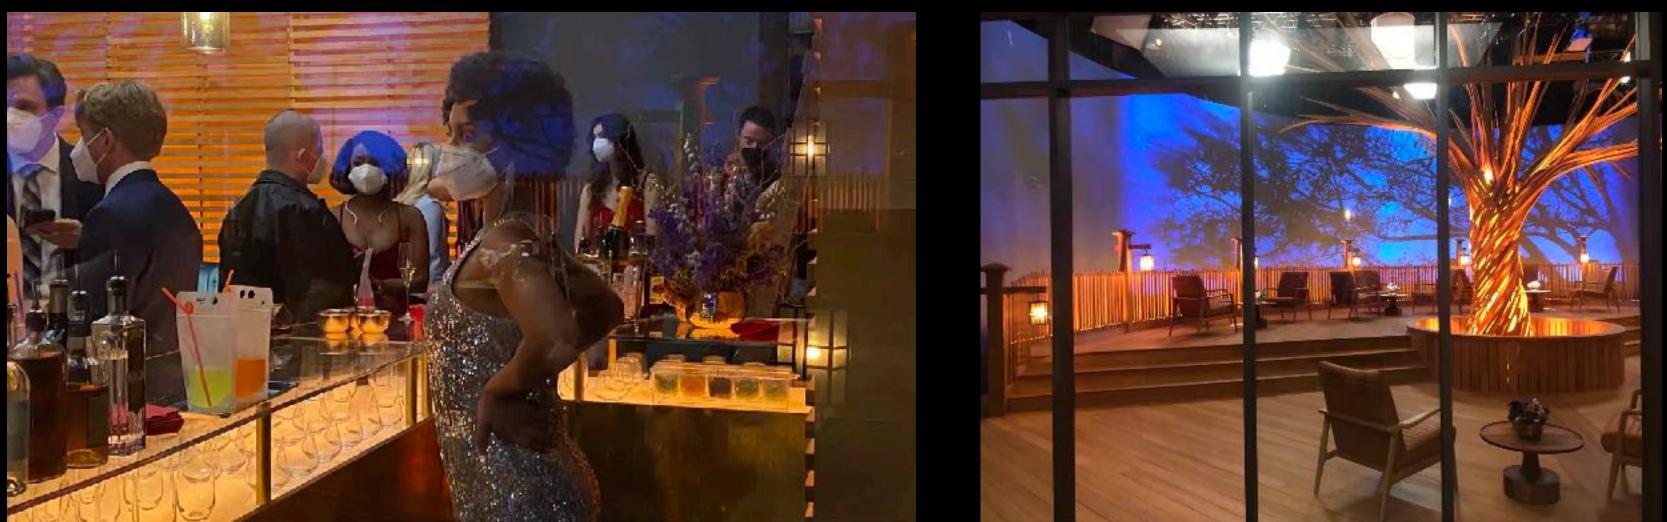

### TOO MUCH BIRTHDAY (Literally!)

Kendall's 40th birthday party was ambitious enough that we had to split it into essentially four parts- exteriors, locations, and two phases of builds at our stage facilities at silver cup east. We Wanted to give our editors flexibility with sequencing the flow of the event, so we created a party environment that confused the eye so you didn't really ever quite know where you were within the maze. The entrance to the party and the birth canal tunnel, the main dance hall, the corridors and escalators and the present room were all shot at the shed at Hudson. The hospital arrival, nursery, private school, Waystar office, hip-hop bar and Future room Were shot in phase 1 on stage. After that several sets were struck and replaced with the VIP Treehouse and Complement Tunnel which were late additions to the script. Our Drug Room was shot at another location in tandem with a different episode.