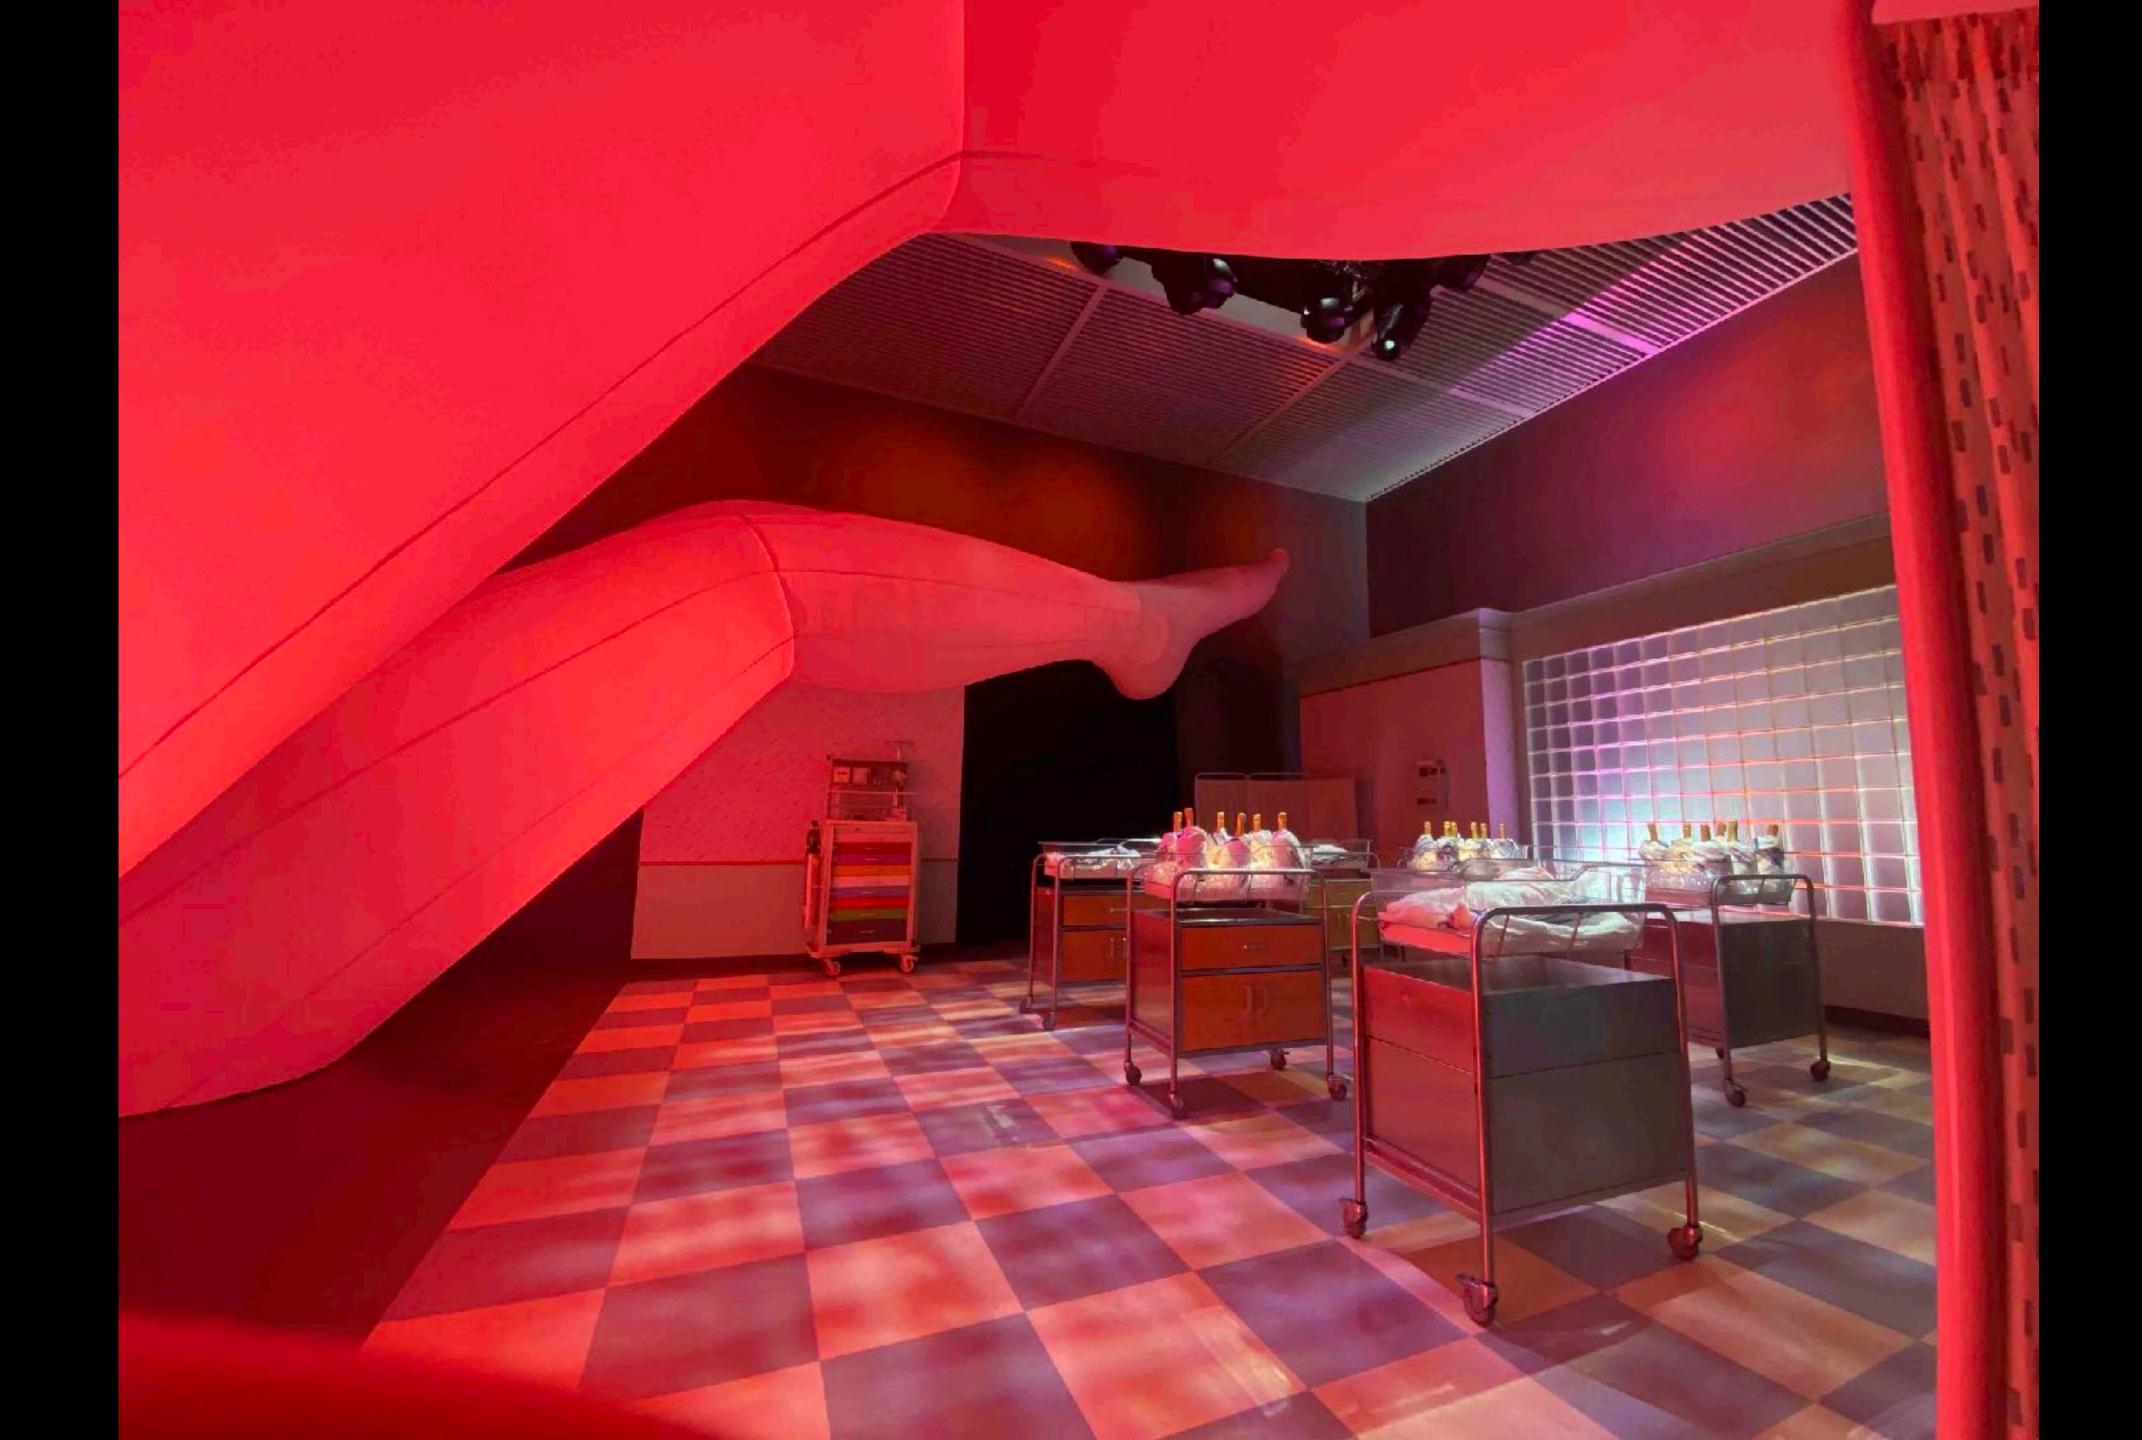

### TOO MUCH BIRTHDAY (Literally!)

Kendall's 40th birthday party was ambitious enough that we had to split it into essentially four parts- exteriors, locations, and two phases of builds at our stage facilities at silver cup east. We Wanted to give our editors flexibility with sequencing the flow of the event, so we created a party environment that confused the eye so you didn't really ever quite know where you were within the maze. The entrance to the party and the birth canal tunnel, the main dance hall, the corridors and escalators and the present room were all shot at the shed at Hudson. The hospital arrival, nursery, private school, Waystar office, hip-hop bar and Future room Were shot in phase 1 on stage. After that several sets were struck and replaced with the VIP Treehouse and Complement Tunnel which were late additions to the script. Our Drug Room was shot at another location in tandem with a different episode.