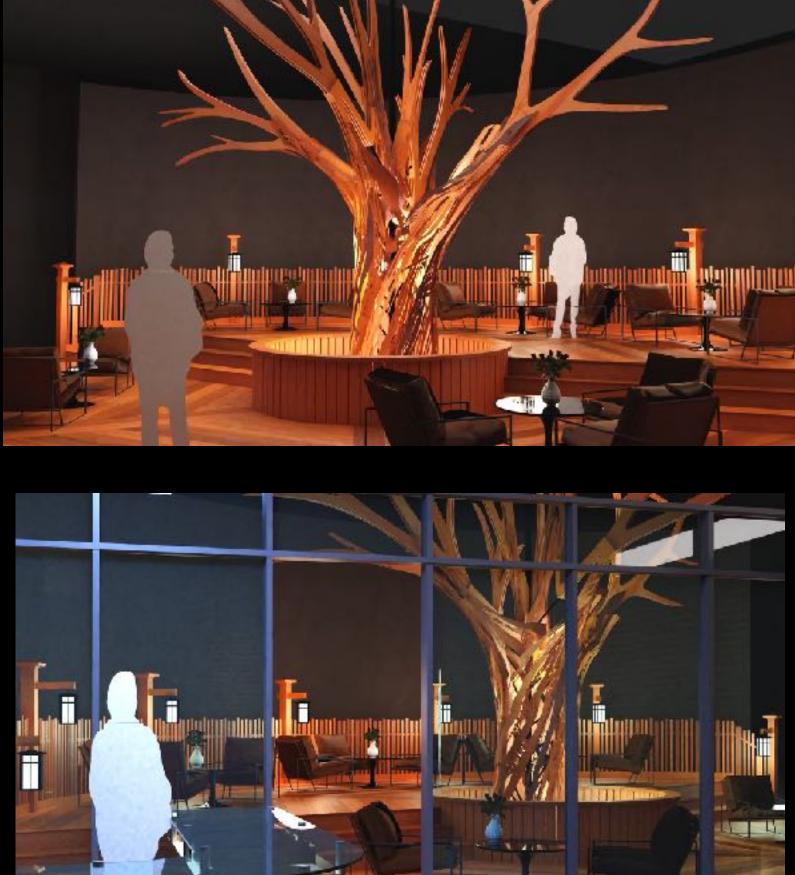

### TOO MUCH BIRTHDAY (Literally!)

Kendall's 40th birthday party was ambitious enough that we had to split it into essentially four parts- exteriors, locations, and two phases of builds at our stage facilities at silver cup east. We Wanted to give our editors flexibility with sequencing the flow of the event, so we created a party environment that confused the eye so you didn't really ever quite know where you were within the maze. The entrance to the party and the birth canal tunnel, the main dance hall, the corridors and escalators and the present room were all shot at the shed at Hudson. The hospital arrival, nursery, private school, Waystar office, hip-hop bar and Future room Were shot in phase 1 on stage. After that several sets were struck and replaced with the VIP Treehouse and Complement Tunnel which were late additions to the script. Our Drug Room was shot at another location in tandem with a different episode.