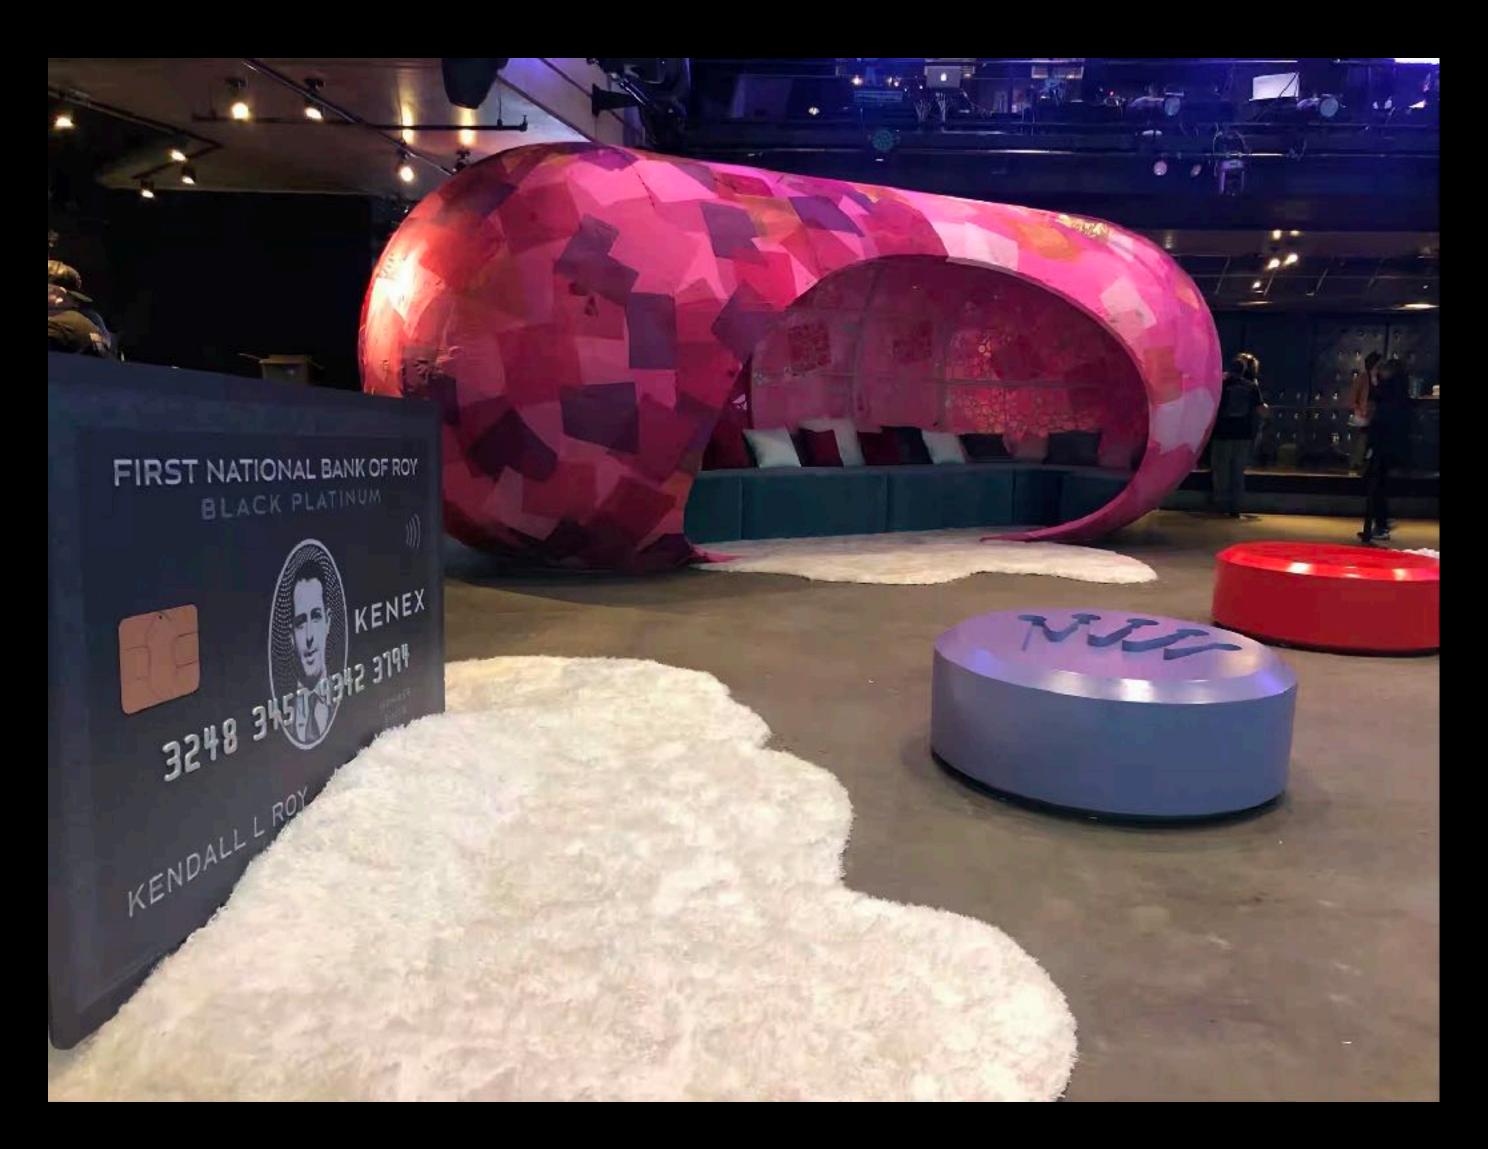

### TOO MUCH BIRTHDAY (Literally!)

Kendall's 40th birthday party was ambitious enough that we had to split it into essentially four parts- exteriors, locations, and two phases of builds at our stage facilities at silver cup east. We Wanted to give our editors flexibility with sequencing the flow of the event, so we created a party environment that confused the eye so you didn't really ever quite know where you were within the maze. The entrance to the party and the birth canal tunnel, the main dance hall, the corridors and escalators and the present room were all shot at the shed at Hudson. The hospital arrival, nursery, private school, Waystar office, hip-hop bar and Future room Were shot in phase 1 on stage. After that several sets were struck and replaced with the VIP Treehouse and Complement Tunnel which were late additions to the script. Our Drug Room was shot at another location in tandem with a different episode.