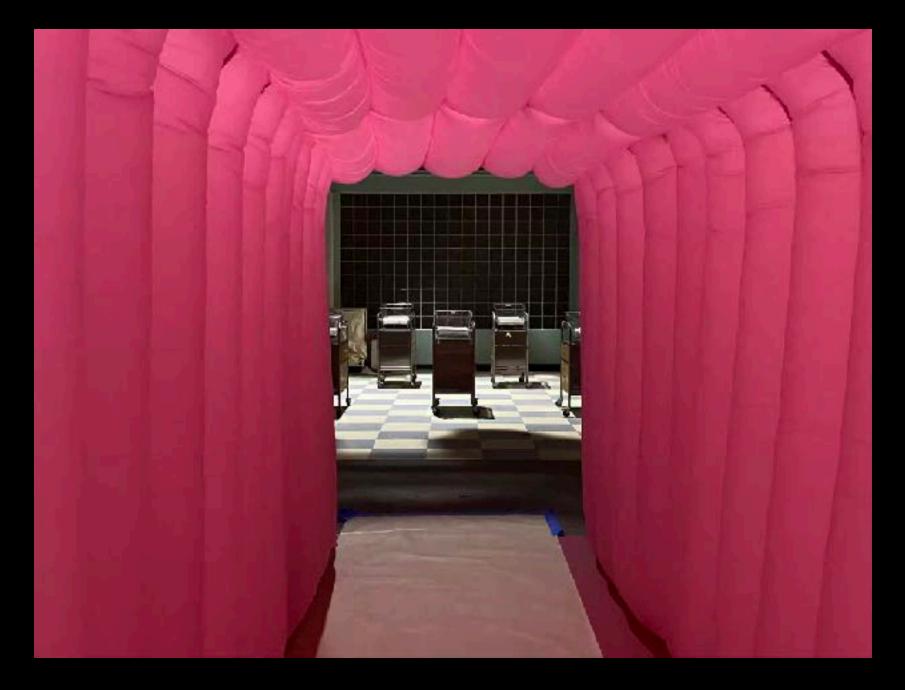

### TOO MUCH BIRTHDAY (Literally!)

Kendall's 40th birthday party was ambitious enough that we had to split it into essentially four parts- exteriors, locations, and two phases of builds at our stage facilities at silver cup east. We Wanted to give our editors flexibility with sequencing the flow of the event, so we created a party environment that confused the eye so you didn't really ever quite know where you were within the maze. The entrance to the party and the birth canal tunnel, the main dance hall, the corridors and escalators and the present room were all shot at the shed at Hudson. The hospital arrival, nursery, private school, Waystar office, hip-hop bar and Future room Were shot in phase 1 on stage. After that several sets were struck and replaced with the VIP Treehouse and Complement Tunnel which were late additions to the script. Our Drug Room was shot at another location in tandem with a different episode.