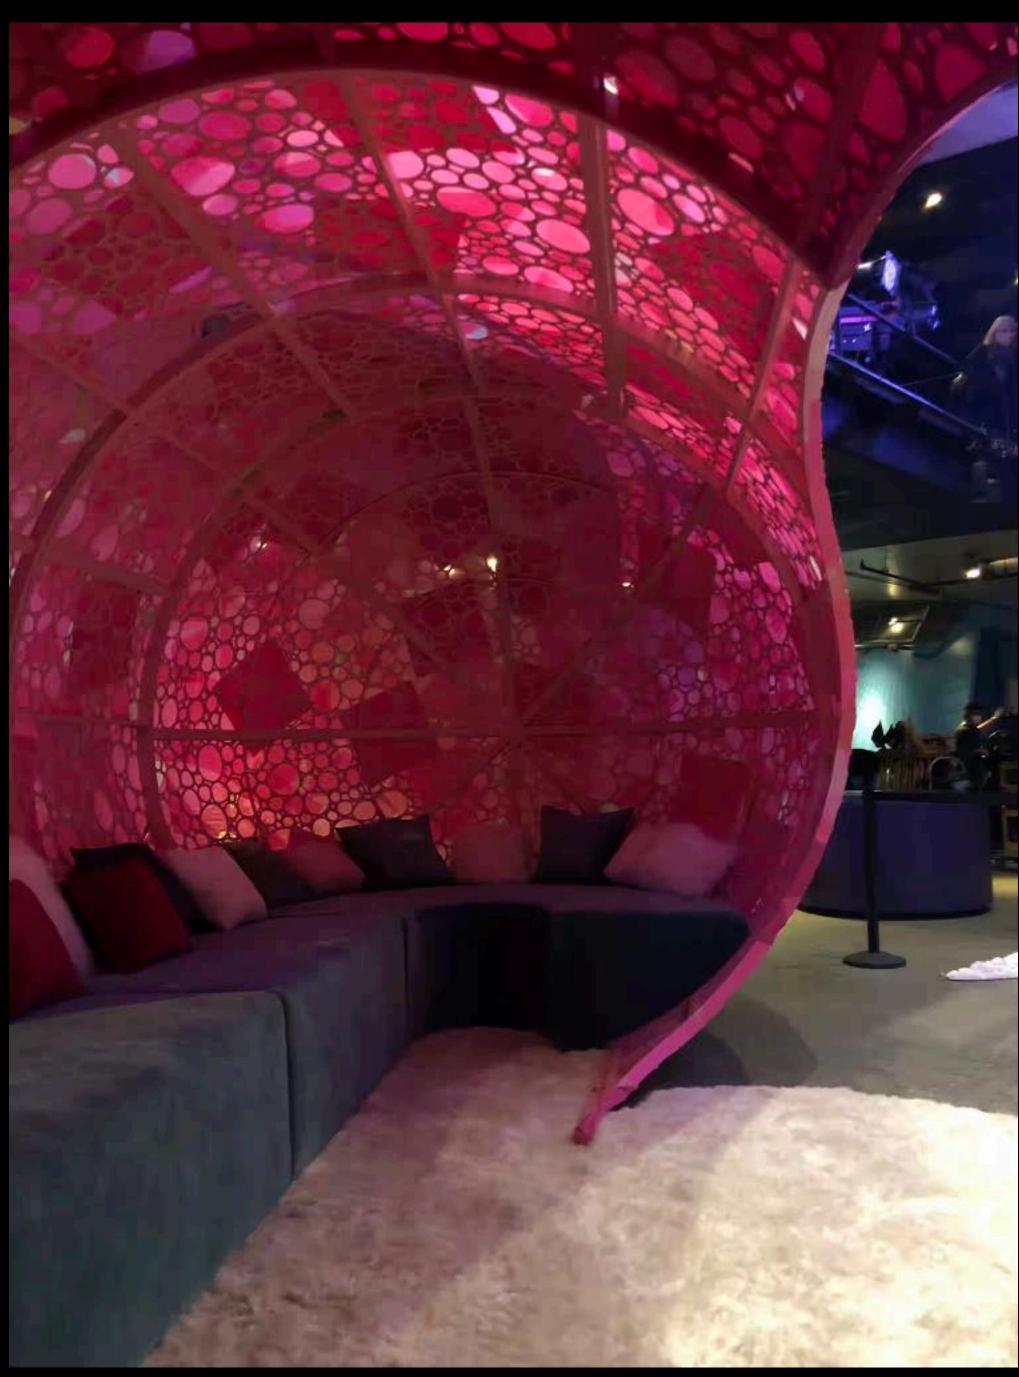

### TOO MUCH BIRTHDAY (Literally!)

Kendall's 40th birthday party was ambitious enough that we had to split it into essentially four parts- exteriors, locations, and two phases of builds at our stage facilities at silver cup east. We Wanted to give our editors flexibility with sequencing the flow of the event, so we created a party environment that confused the eye so you didn't really ever quite know where you were within the maze. The entrance to the party and the birth canal tunnel, the main dance hall, the corridors and escalators and the present room were all shot at the shed at Hudson. The hospital arrival, nursery, private school, Waystar office, hip-hop bar and Future room Were shot in phase 1 on stage. After that several sets were struck and replaced with the VIP Treehouse and Complement Tunnel which were late additions to the script. Our Drug Room was shot at another location in tandem with a different episode.