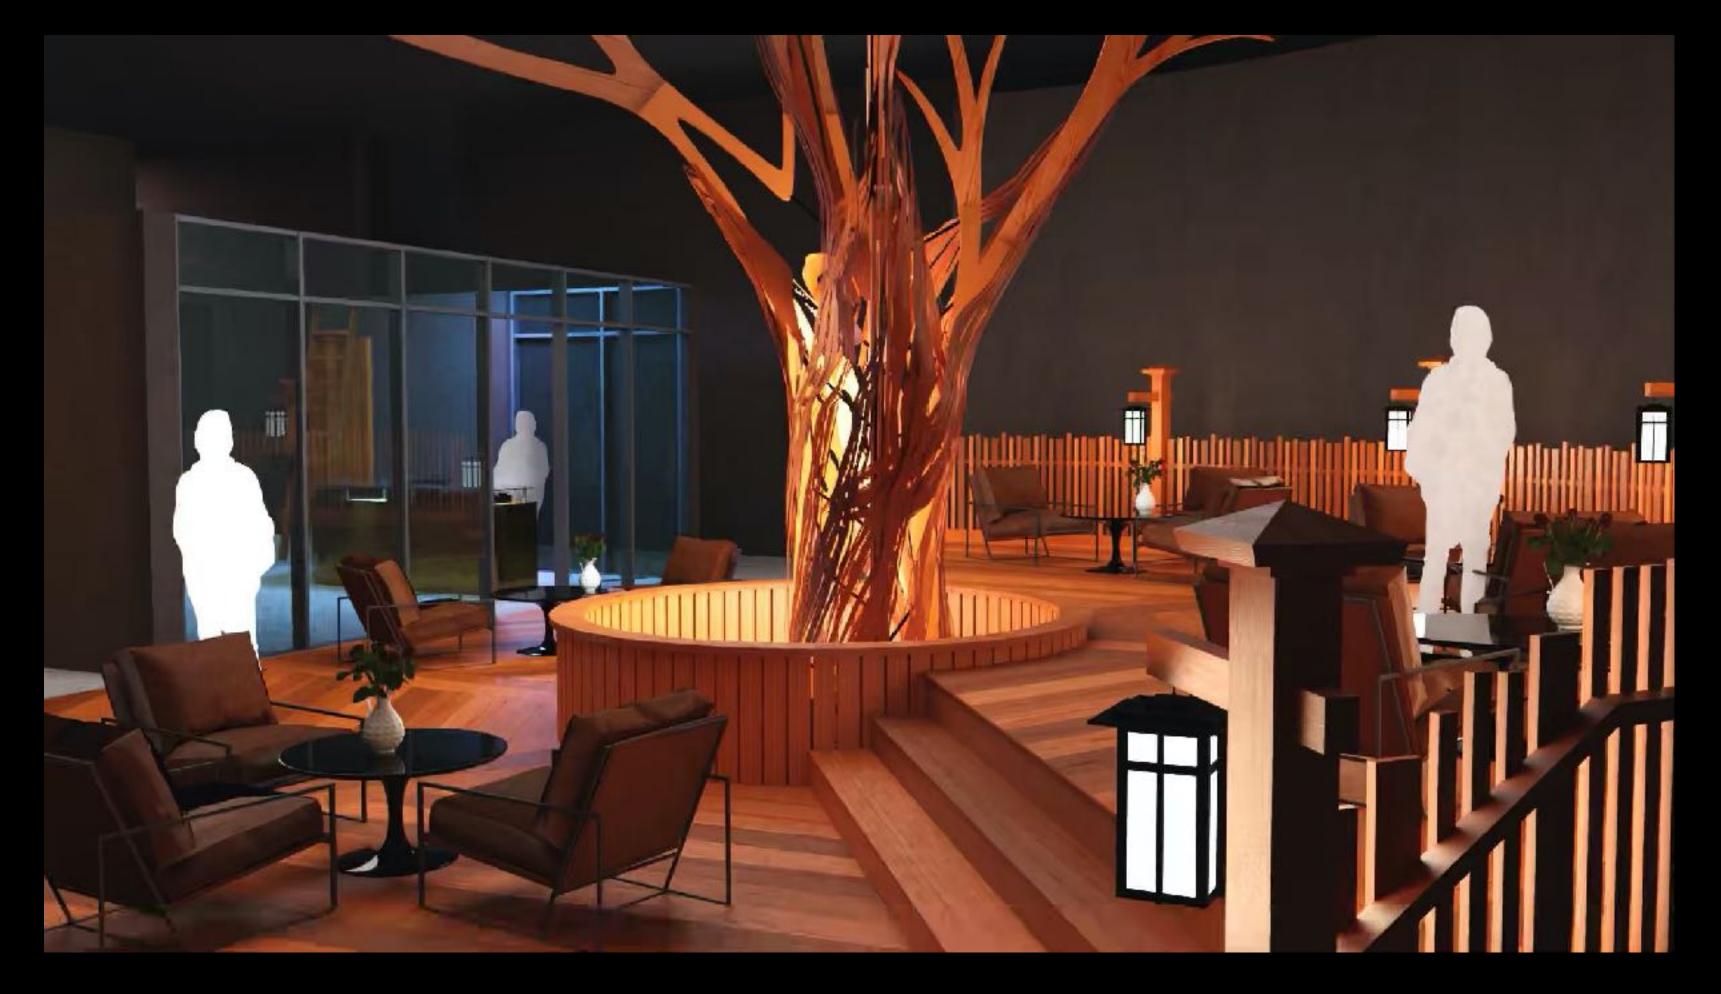

### TOO MUCH BIRTHDAY (Literally!)

Kendall's 40th birthday party was ambitious enough that we had to split it into essentially four parts- exteriors, locations, and two phases of builds at our stage facilities at silver cup east. We Wanted to give our editors flexibility with sequencing the flow of the event, so we created a party environment that confused the eye so you didn't really ever quite know where you were within the maze. The entrance to the party and the birth canal tunnel, the main dance hall, the corridors and escalators and the present room were all shot at the shed at Hudson. The hospital arrival, nursery, private school, Waystar office, hip-hop bar and Future room Were shot in phase 1 on stage. After that several sets were struck and replaced with the VIP Treehouse and Complement Tunnel which were late additions to the script. Our Drug Room was shot at another location in tandem with a different episode.