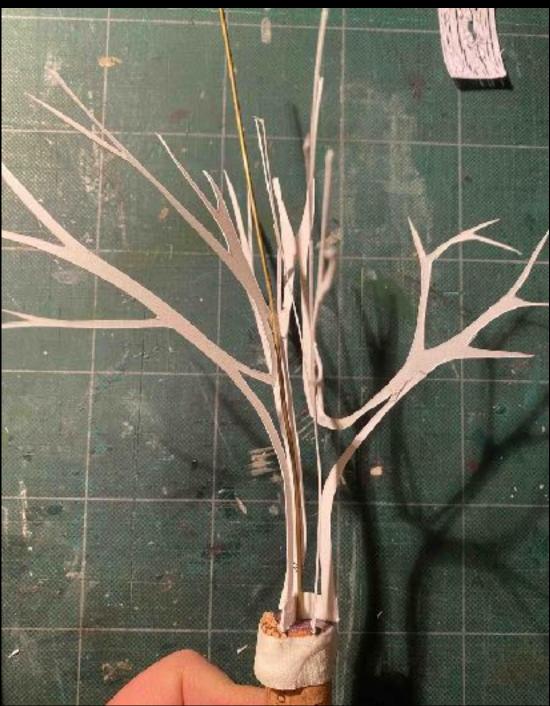

### TOO MUCH BIRTHDAY (Literally!)

Kendall's 40th birthday party was ambitious enough that we had to split it into essentially four parts- exteriors, locations, and two phases of builds at our stage facilities at silver cup east. We Wanted to give our editors flexibility with sequencing the flow of the event, so we created a party environment that confused the eye so you didn't really ever quite know where you were within the maze. The entrance to the party and the birth canal tunnel, the main dance hall, the corridors and escalators and the present room were all shot at the shed at Hudson. The hospital arrival, nursery, private school, Waystar office, hip-hop bar and Future room Were shot in phase 1 on stage. After that several sets were struck and replaced with the VIP Treehouse and Complement Tunnel which were late additions to the script. Our Drug Room was shot at another location in tandem with a different episode.