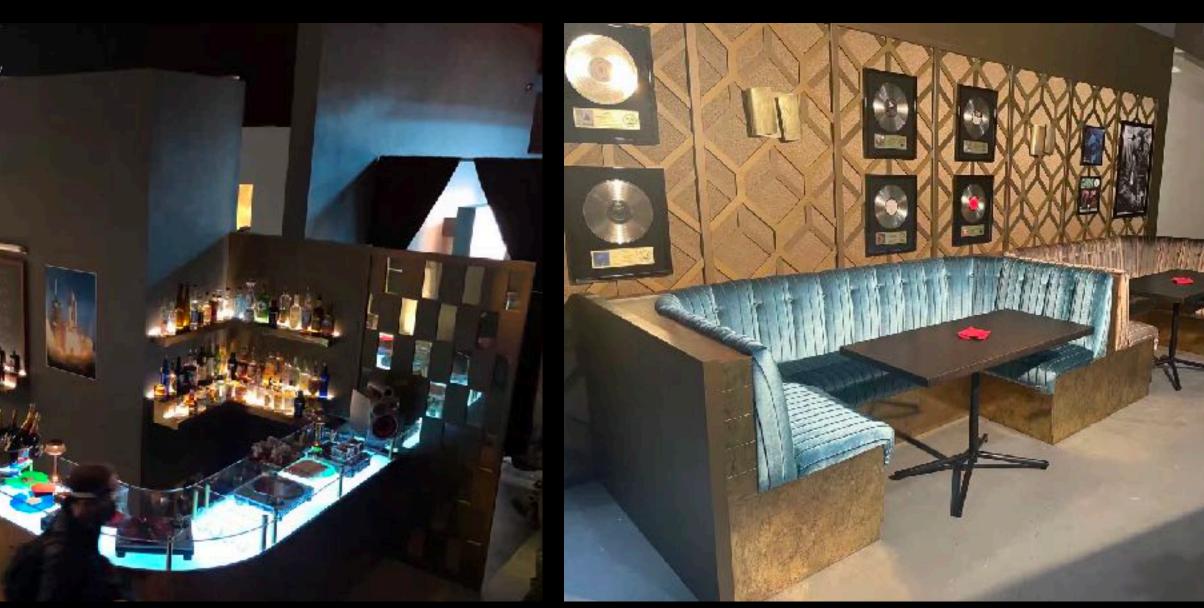

### TOO MUCH BIRTHDAY (Literally!)

Kendall's 40th birthday party was ambitious enough that we had to split it into essentially four parts- exteriors, locations, and two phases of builds at our stage facilities at silver cup east. We Wanted to give our editors flexibility with sequencing the flow of the event, so we created a party environment that confused the eye so you didn't really ever quite know where you were within the maze. The entrance to the party and the birth canal tunnel, the main dance hall, the corridors and escalators and the present room were all shot at the shed at Hudson. The hospital arrival, nursery, private school, Waystar office, hip-hop bar and Future room Were shot in phase 1 on stage. After that several sets were struck and replaced with the VIP Treehouse and Complement Tunnel which were late additions to the script. Our Drug Room was shot at another location in tandem with a different episode.