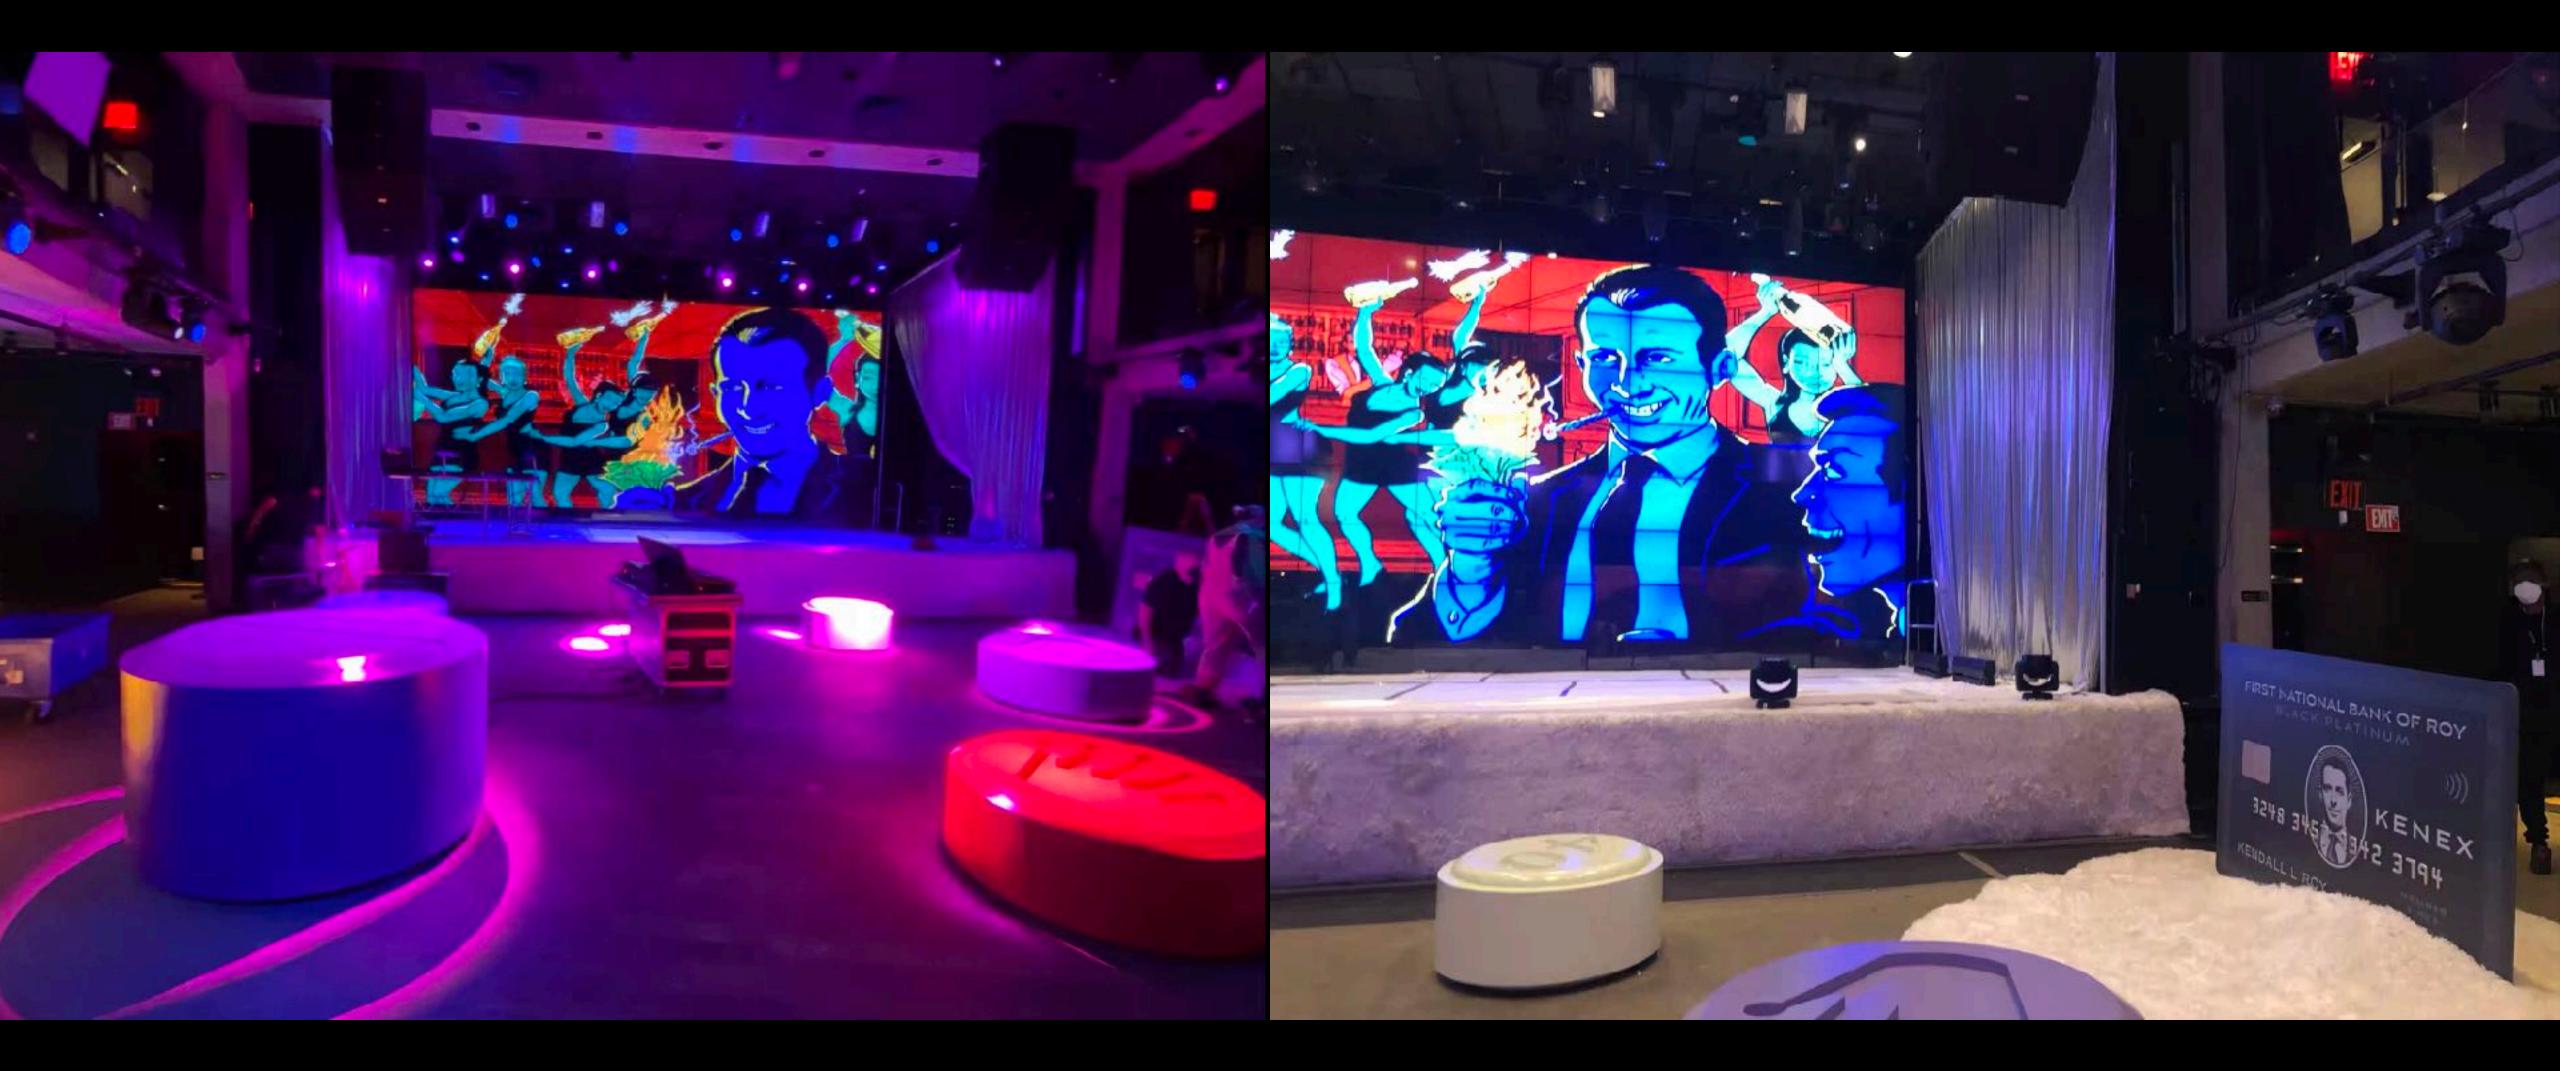

### TOO MUCH BIRTHDAY (Literally!)

Kendall's 40th birthday party was ambitious enough that we had to split it into essentially four parts- exteriors, locations, and two phases of builds at our stage facilities at silver cup east. We Wanted to give our editors flexibility with sequencing the flow of the event, so we created a party environment that confused the eye so you didn't really ever quite know where you were within the maze. The entrance to the party and the birth canal tunnel, the main dance hall, the corridors and escalators and the present room were all shot at the shed at Hudson. The hospital arrival, nursery, private school, Waystar office, hip-hop bar and Future room Were shot in phase 1 on stage. After that several sets were struck and replaced with the VIP Treehouse and Complement Tunnel which were late additions to the script. Our Drug Room was shot at another location in tandem with a different episode.