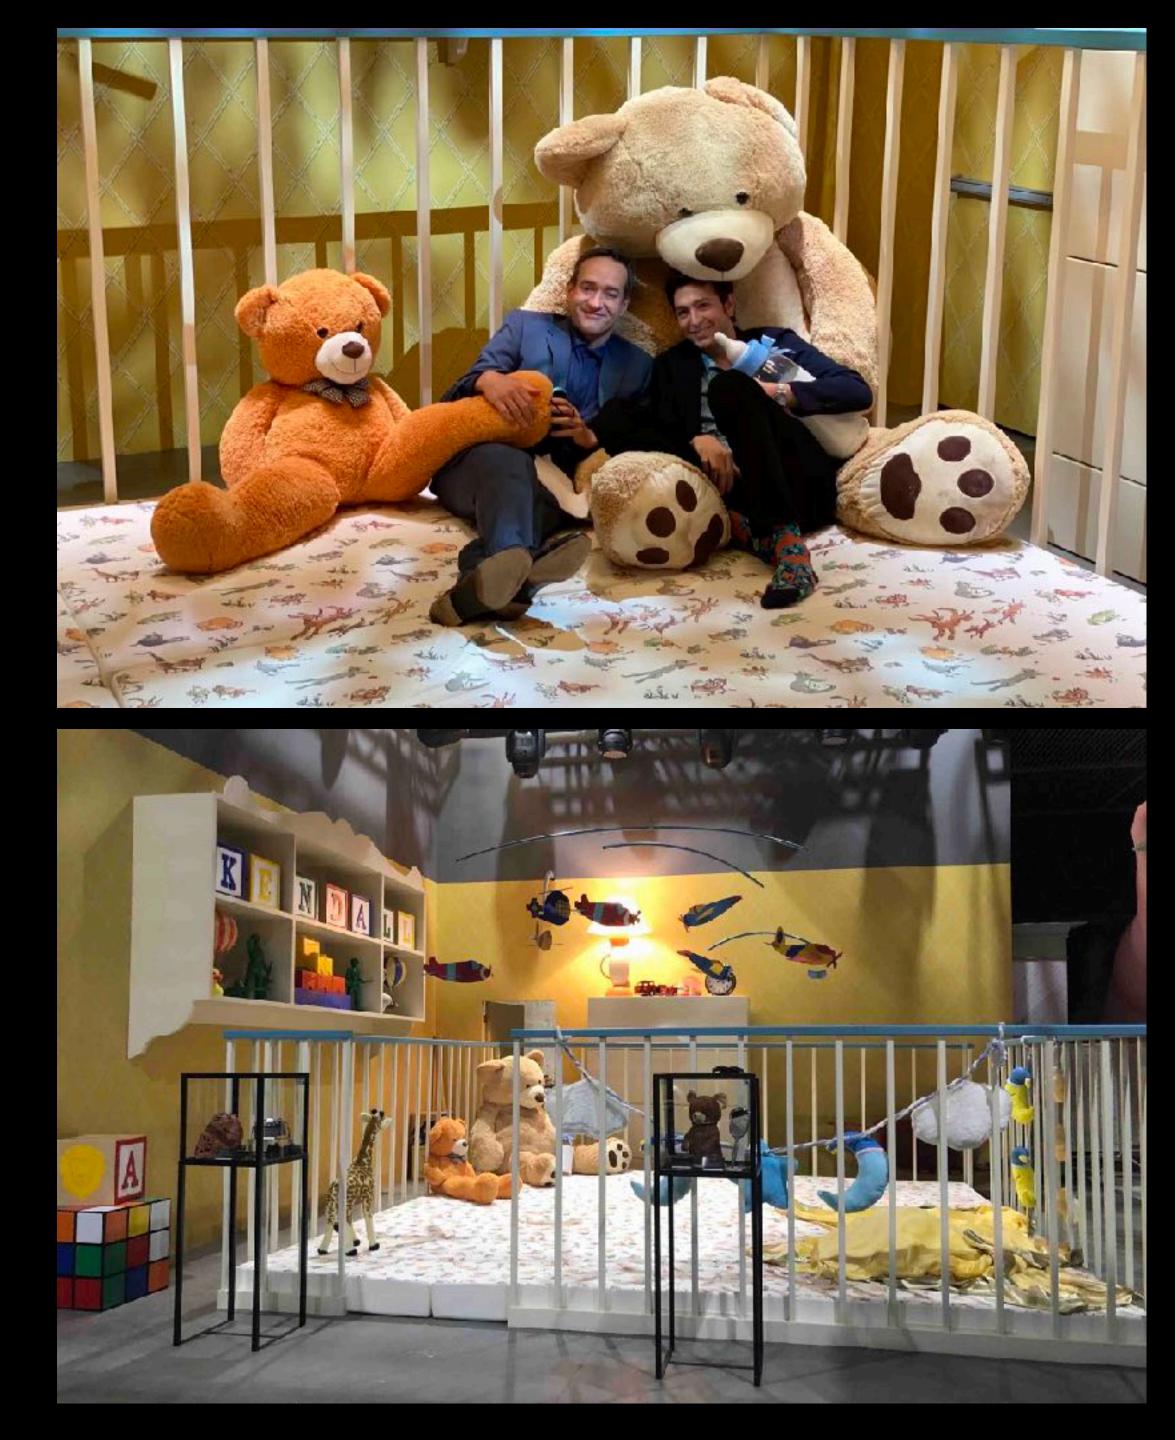

### TOO MUCH BIRTHDAY (Literally!)

Kendall's 40th birthday party was ambitious enough that we had to split it into essentially four parts- exteriors, locations, and two phases of builds at our stage facilities at silver cup east. We Wanted to give our editors flexibility with sequencing the flow of the event, so we created a party environment that confused the eye so you didn't really ever quite know where you were within the maze. The entrance to the party and the birth canal tunnel, the main dance hall, the corridors and escalators and the present room were all shot at the shed at Hudson. The hospital arrival, nursery, private school, Waystar office, hip-hop bar and Future room Were shot in phase 1 on stage. After that several sets were struck and replaced with the VIP Treehouse and Complement Tunnel which were late additions to the script. Our Drug Room was shot at another location in tandem with a different episode.