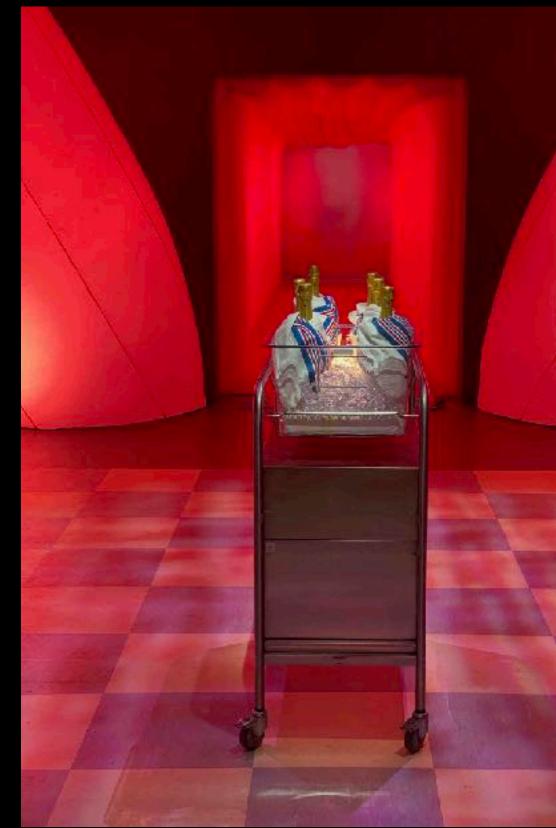

### TOO MUCH BIRTHDAY (Literally!)

Kendall's 40th birthday party was ambitious enough that we had to split it into essentially four parts- exteriors, locations, and two phases of builds at our stage facilities at silver cup east. We Wanted to give our editors flexibility with sequencing the flow of the event, so we created a party environment that confused the eye so you didn't really ever quite know where you were within the maze. The entrance to the party and the birth canal tunnel, the main dance hall, the corridors and escalators and the present room were all shot at the shed at Hudson. The hospital arrival, nursery, private school, Waystar office, hip-hop bar and Future room Were shot in phase 1 on stage. After that several sets were struck and replaced with the VIP Treehouse and Complement Tunnel which were late additions to the script. Our Drug Room was shot at another location in tandem with a different episode.