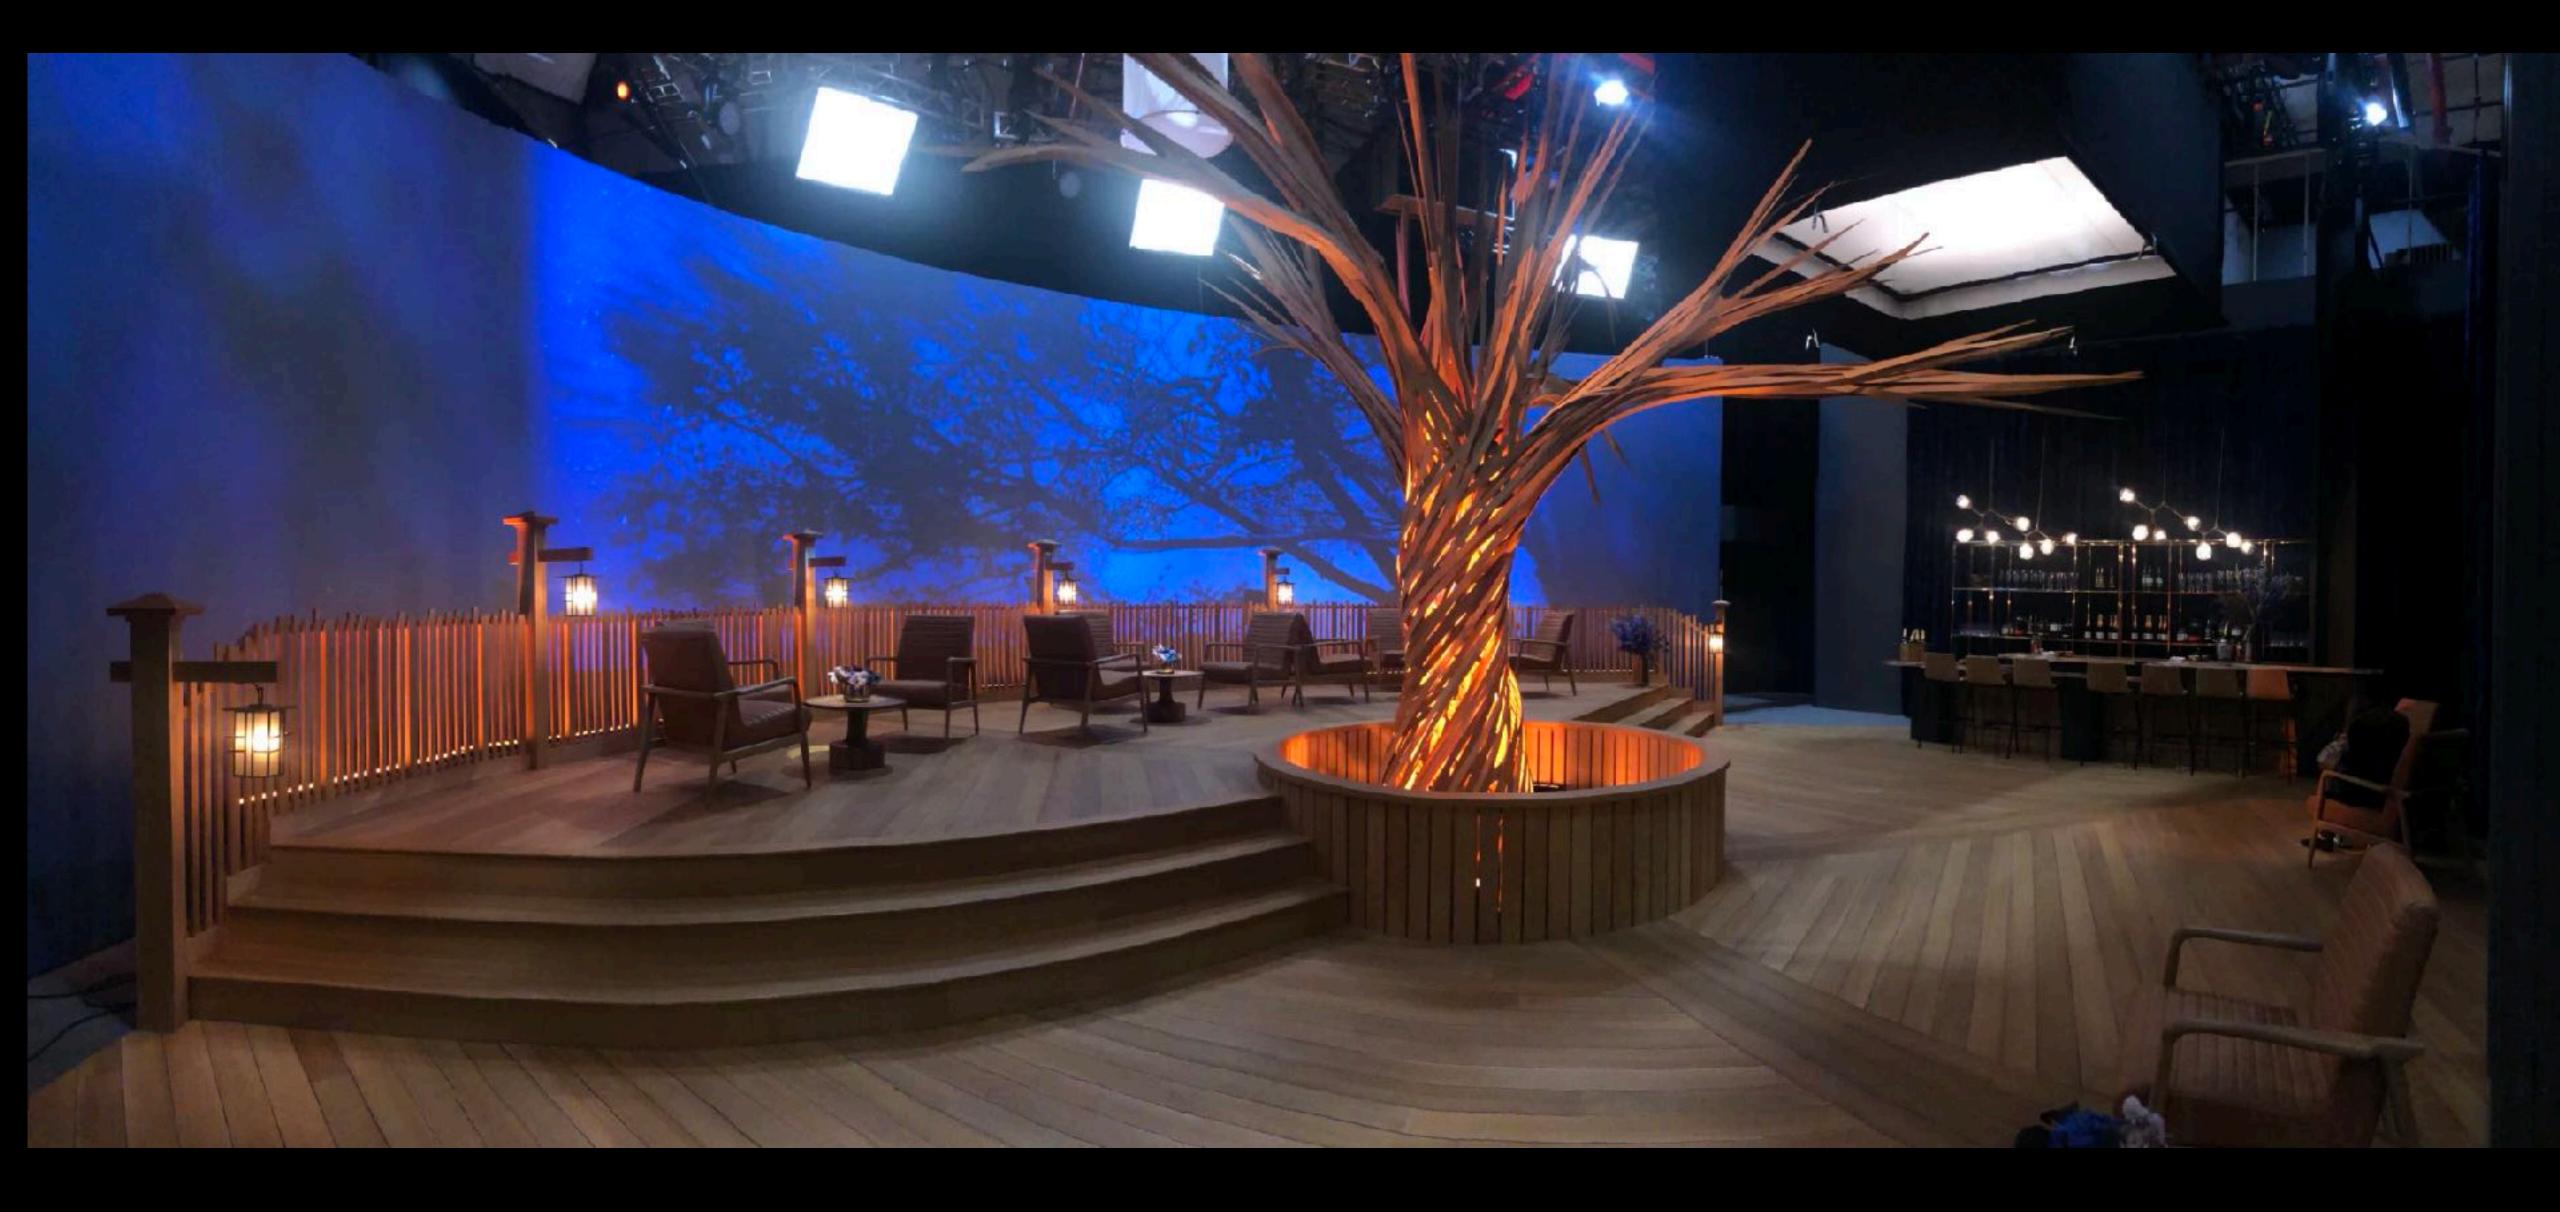

### TOO MUCH BIRTHDAY (Literally!)

Kendall's 40th birthday party was ambitious enough that we had to split it into essentially four parts- exteriors, locations, and two phases of builds at our stage facilities at silver cup east. We Wanted to give our editors flexibility with sequencing the flow of the event, so we created a party environment that confused the eye so you didn't really ever quite know where you were within the maze. The entrance to the party and the birth canal tunnel, the main dance hall, the corridors and escalators and the present room were all shot at the shed at Hudson. The hospital arrival, nursery, private school, Waystar office, hip-hop bar and Future room Were shot in phase 1 on stage. After that several sets were struck and replaced with the VIP Treehouse and Complement Tunnel which were late additions to the script. Our Drug Room was shot at another location in tandem with a different episode.