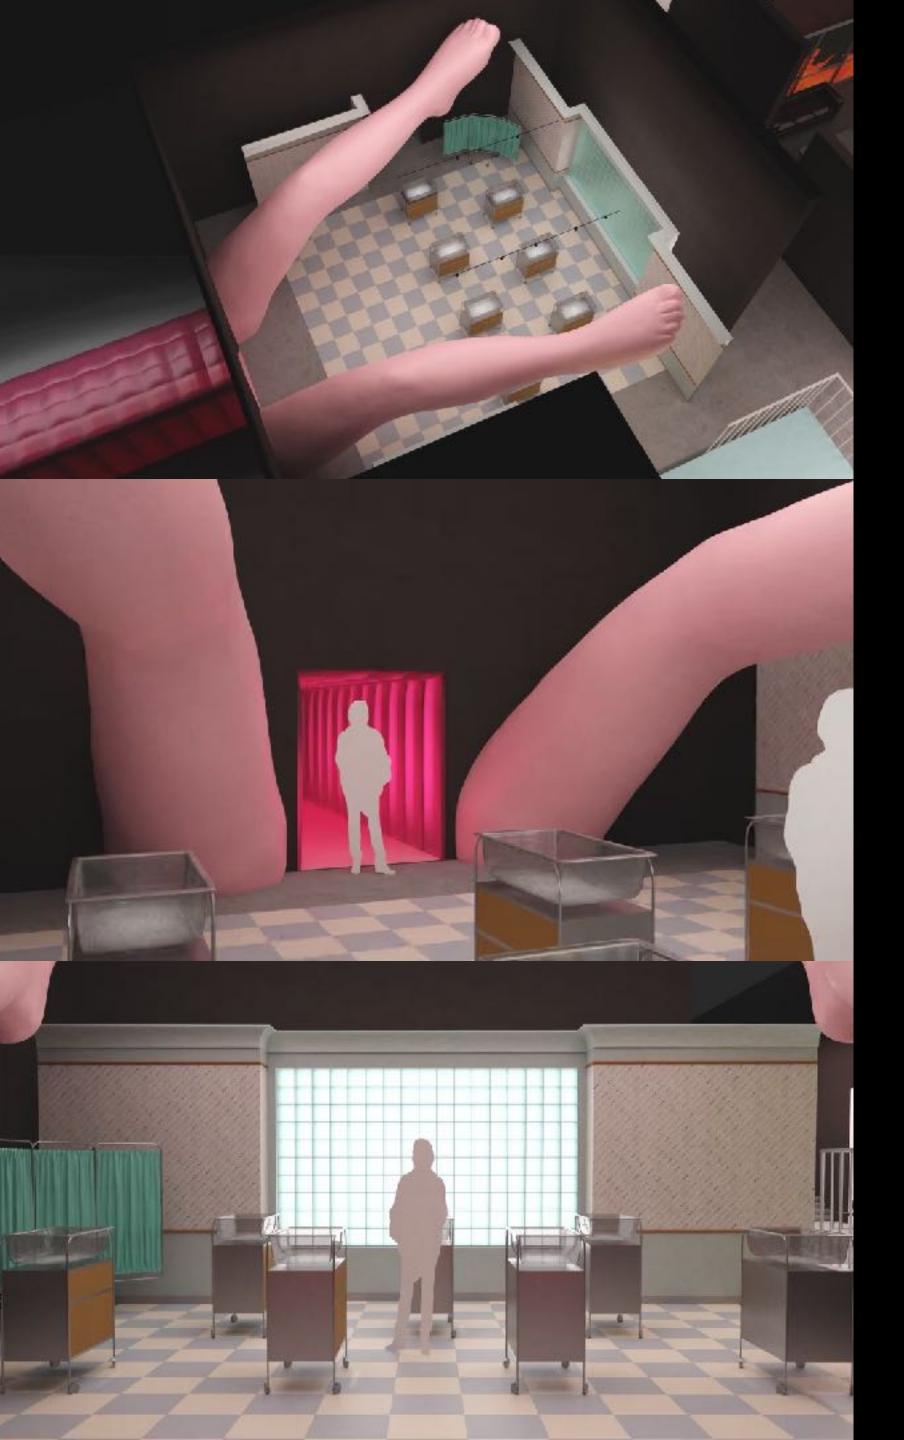

### TOO MUCH BIRTHDAY (Literally!)

Kendall's 40th birthday party was ambitious enough that we had to split it into essentially four parts- exteriors, locations, and two phases of builds at our stage facilities at silver cup east. We Wanted to give our editors flexibility with sequencing the flow of the event, so we created a party environment that confused the eye so you didn't really ever quite know where you were within the maze. The entrance to the party and the birth canal tunnel, the main dance hall, the corridors and escalators and the present room were all shot at the shed at Hudson. The hospital arrival, nursery, private school, Waystar office, hip-hop bar and Future room Were shot in phase 1 on stage. After that several sets were struck and replaced with the VIP Treehouse and Complement Tunnel which were late additions to the script. Our Drug Room was shot at another location in tandem with a different episode.