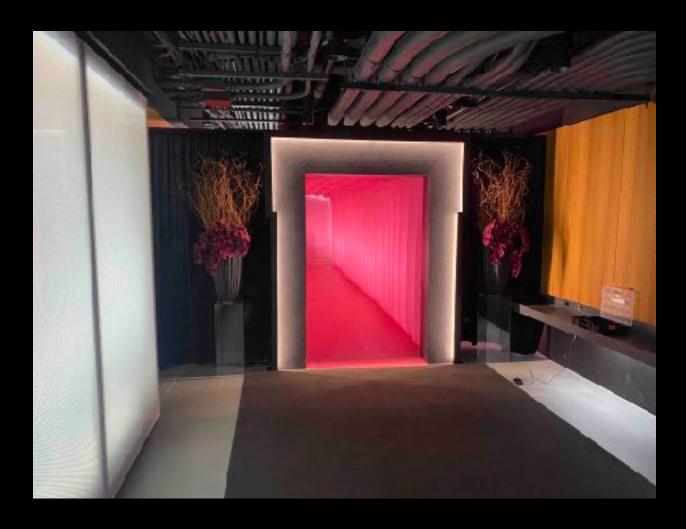

### TOO MUCH BIRTHDAY (Literally!)

Kendall's 40th birthday party was ambitious enough that we had to split it into essentially four parts- exteriors, locations, and two phases of builds at our stage facilities at silver cup east. We Wanted to give our editors flexibility with sequencing the flow of the event, so we created a party environment that confused the eye so you didn't really ever quite know where you were within the maze. The entrance to the party and the birth canal tunnel, the main dance hall, the corridors and escalators and the present room were all shot at the shed at Hudson. The hospital arrival, nursery, private school, Waystar office, hip-hop bar and Future room Were shot in phase 1 on stage. After that several sets were struck and replaced with the VIP Treehouse and Complement Tunnel which were late additions to the script. Our Drug Room was shot at another location in tandem with a different episode.