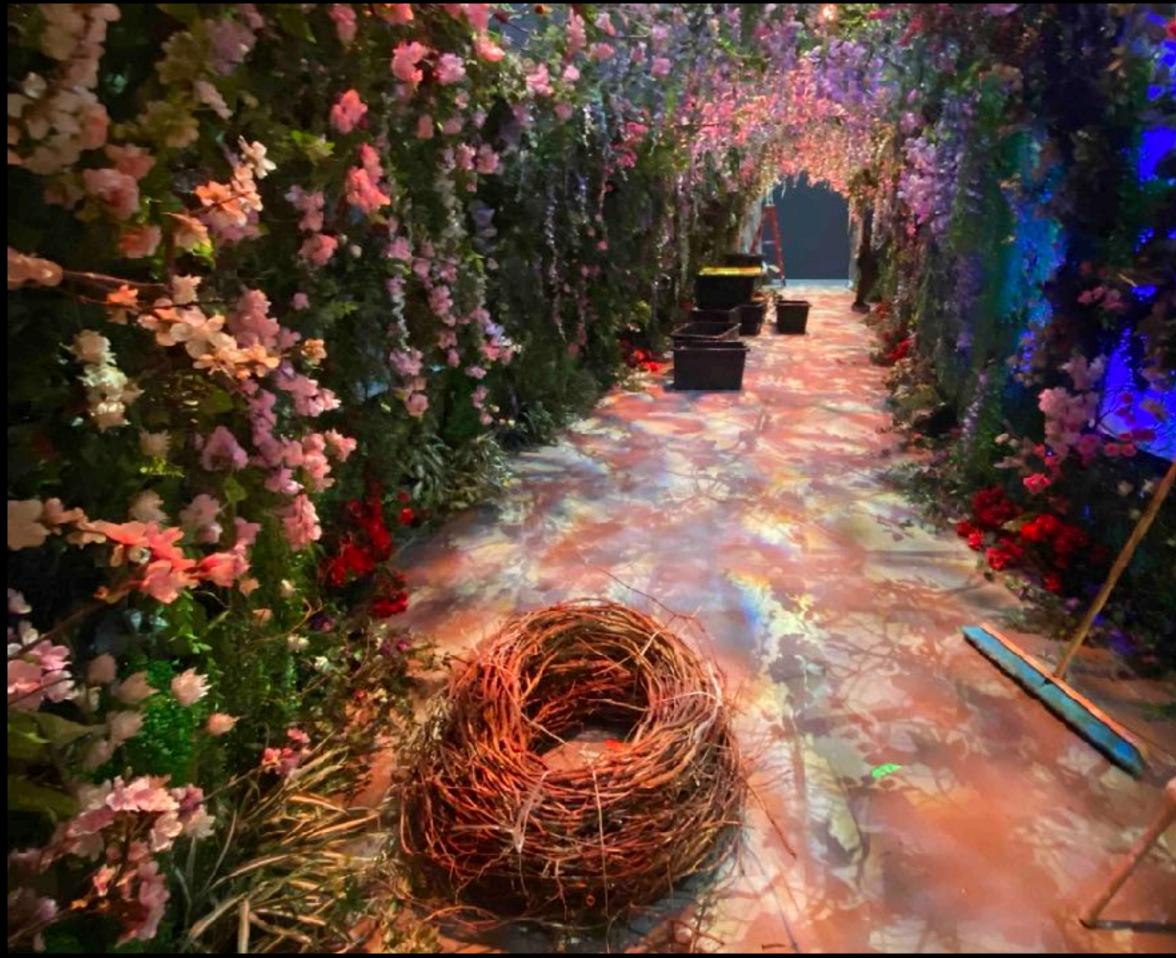

### TOO MUCH BIRTHDAY (Literally!)

Kendall's 40th birthday party was ambitious enough that we had to split it into essentially four parts- exteriors, locations, and two phases of builds at our stage facilities at silver cup east. We Wanted to give our editors flexibility with sequencing the flow of the event, so we created a party environment that confused the eye so you didn't really ever quite know where you were within the maze. The entrance to the party and the birth canal tunnel, the main dance hall, the corridors and escalators and the present room were all shot at the shed at Hudson. The hospital arrival, nursery, private school, Waystar office, hip-hop bar and Future room Were shot in phase 1 on stage. After that several sets were struck and replaced with the VIP Treehouse and Complement Tunnel which were late additions to the script. Our Drug Room was shot at another location in tandem with a different episode.