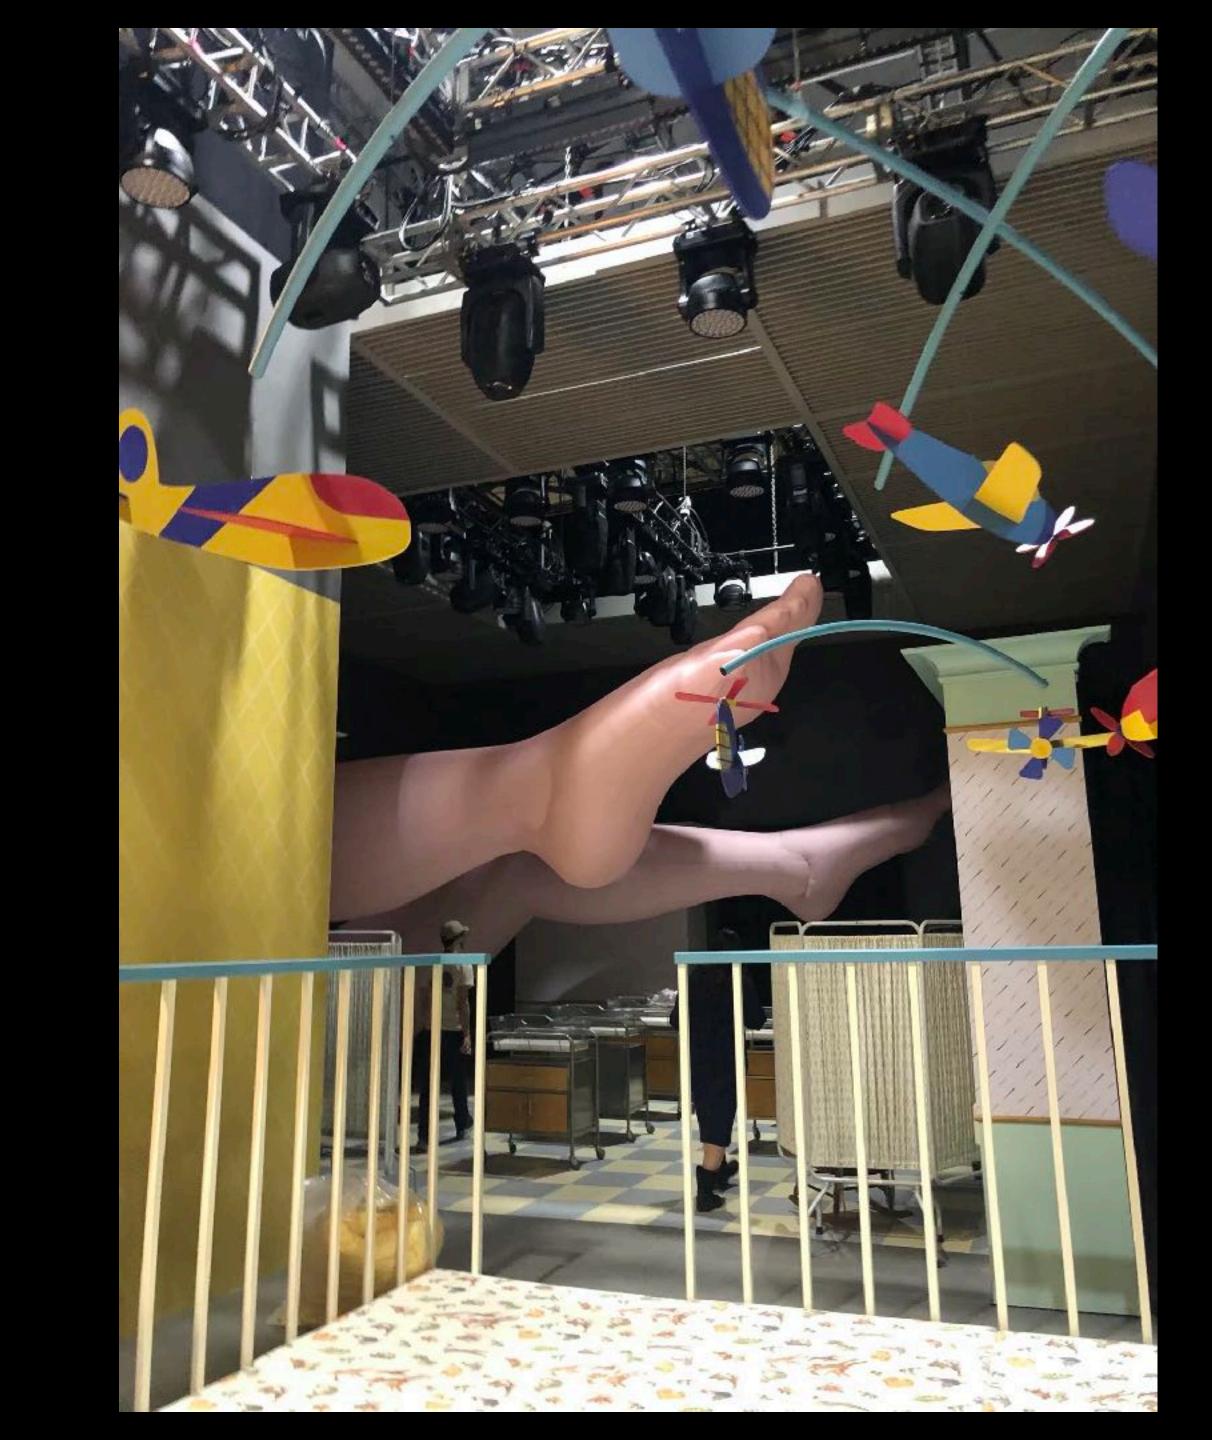

### TOO MUCH BIRTHDAY (Literally!)

Kendall's 40th birthday party was ambitious enough that we had to split it into essentially four parts- exteriors, locations, and two phases of builds at our stage facilities at silver cup east. We Wanted to give our editors flexibility with sequencing the flow of the event, so we created a party environment that confused the eye so you didn't really ever quite know where you were within the maze. The entrance to the party and the birth canal tunnel, the main dance hall, the corridors and escalators and the present room were all shot at the shed at Hudson. The hospital arrival, nursery, private school, Waystar office, hip-hop bar and Future room Were shot in phase 1 on stage. After that several sets were struck and replaced with the VIP Treehouse and Complement Tunnel which were late additions to the script. Our Drug Room was shot at another location in tandem with a different episode.