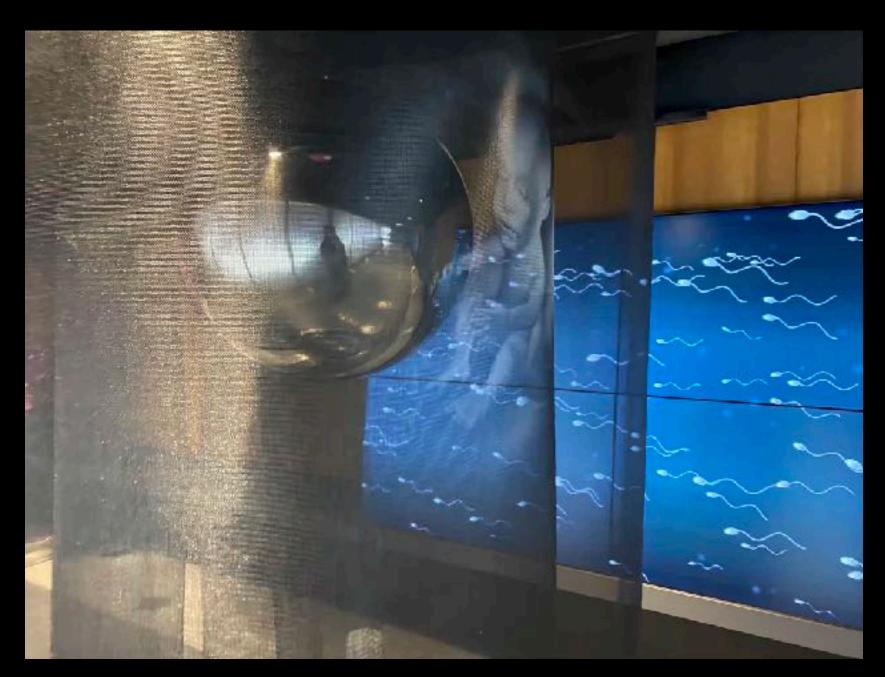

### TOO MUCH BIRTHDAY (Literally!)

Kendall's 40th birthday party was ambitious enough that we had to split it into essentially four parts- exteriors, locations, and two phases of builds at our stage facilities at silver cup east. We Wanted to give our editors flexibility with sequencing the flow of the event, so we created a party environment that confused the eye so you didn't really ever quite know where you were within the maze. The entrance to the party and the birth canal tunnel, the main dance hall, the corridors and escalators and the present room were all shot at the shed at Hudson. The hospital arrival, nursery, private school, Waystar office, hip-hop bar and Future room Were shot in phase 1 on stage. After that several sets were struck and replaced with the VIP Treehouse and Complement Tunnel which were late additions to the script. Our Drug Room was shot at another location in tandem with a different episode.