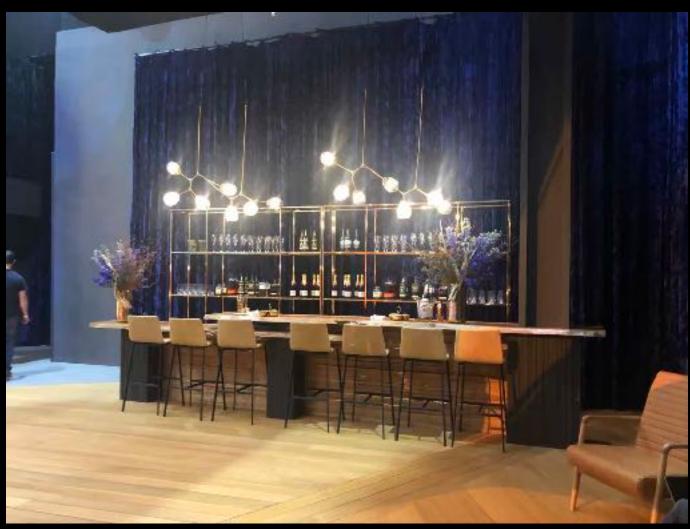

### TOO MUCH BIRTHDAY (Literally!)

Kendall's 40th birthday party was ambitious enough that we had to split it into essentially four parts- exteriors, locations, and two phases of builds at our stage facilities at silver cup east. We Wanted to give our editors flexibility with sequencing the flow of the event, so we created a party environment that confused the eye so you didn't really ever quite know where you were within the maze. The entrance to the party and the birth canal tunnel, the main dance hall, the corridors and escalators and the present room were all shot at the shed at Hudson. The hospital arrival, nursery, private school, Waystar office, hip-hop bar and Future room Were shot in phase 1 on stage. After that several sets were struck and replaced with the VIP Treehouse and Complement Tunnel which were late additions to the script. Our Drug Room was shot at another location in tandem with a different episode.