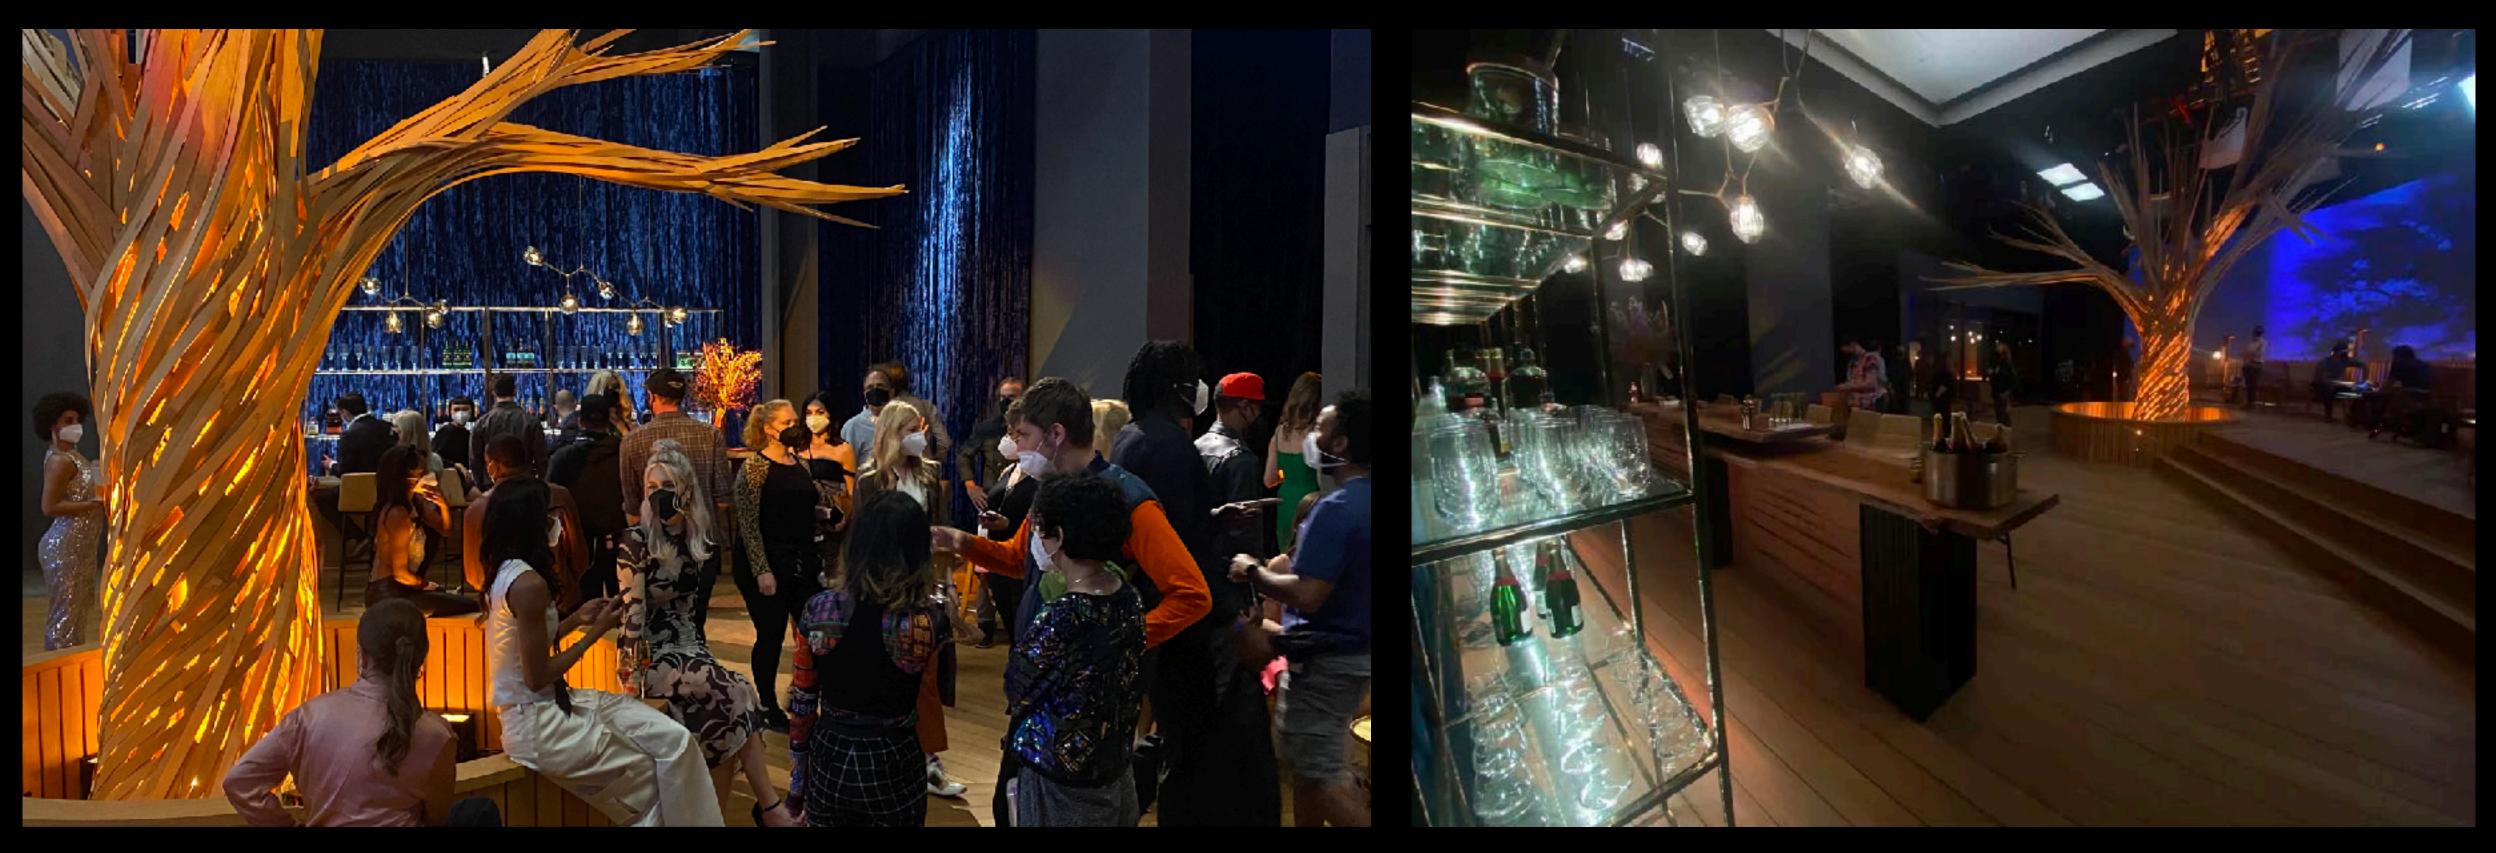

### TOO MUCH BIRTHDAY (Literally!)

Kendall's 40th birthday party was ambitious enough that we had to split it into essentially four parts- exteriors, locations, and two phases of builds at our stage facilities at silver cup east. We Wanted to give our editors flexibility with sequencing the flow of the event, so we created a party environment that confused the eye so you didn't really ever quite know where you were within the maze. The entrance to the party and the birth canal tunnel, the main dance hall, the corridors and escalators and the present room were all shot at the shed at Hudson. The hospital arrival, nursery, private school, Waystar office, hip-hop bar and Future room Were shot in phase 1 on stage. After that several sets were struck and replaced with the VIP Treehouse and Complement Tunnel which were late additions to the script. Our Drug Room was shot at another location in tandem with a different episode.