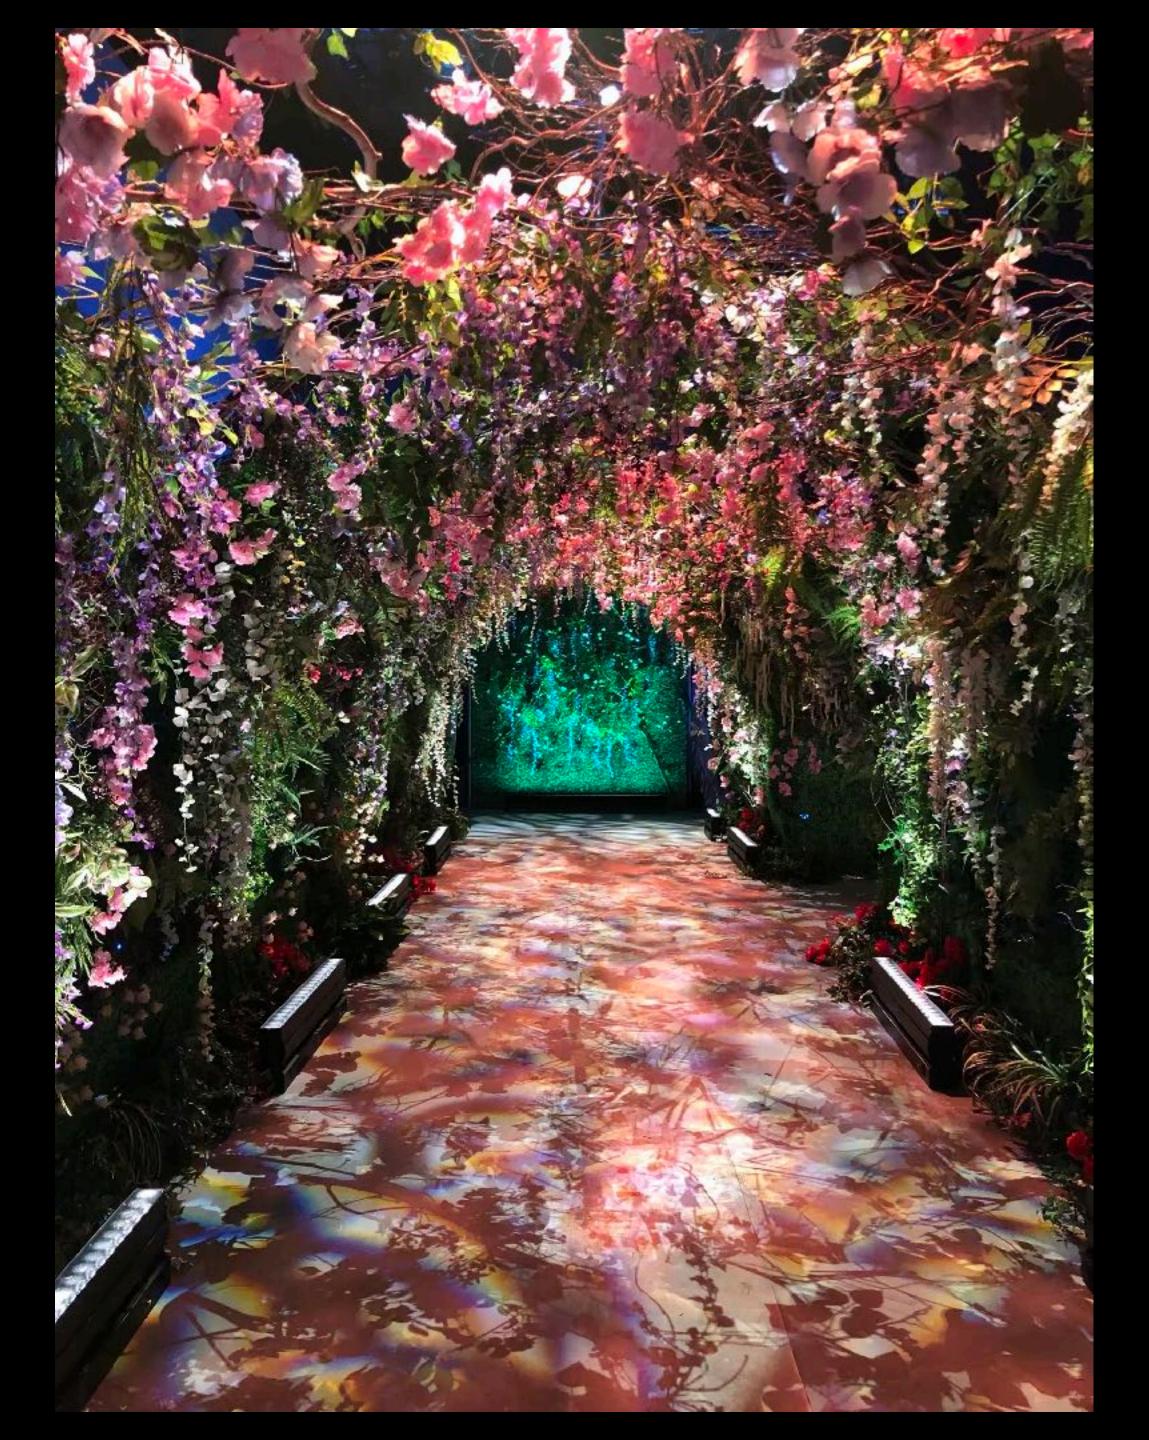

### TOO MUCH BIRTHDAY (Literally!)

Kendall's 40th birthday party was ambitious enough that we had to split it into essentially four parts- exteriors, locations, and two phases of builds at our stage facilities at silver cup east. We Wanted to give our editors flexibility with sequencing the flow of the event, so we created a party environment that confused the eye so you didn't really ever quite know where you were within the maze. The entrance to the party and the birth canal tunnel, the main dance hall, the corridors and escalators and the present room were all shot at the shed at Hudson. The hospital arrival, nursery, private school, Waystar office, hip-hop bar and Future room Were shot in phase 1 on stage. After that several sets were struck and replaced with the VIP Treehouse and Complement Tunnel which were late additions to the script. Our Drug Room was shot at another location in tandem with a different episode.