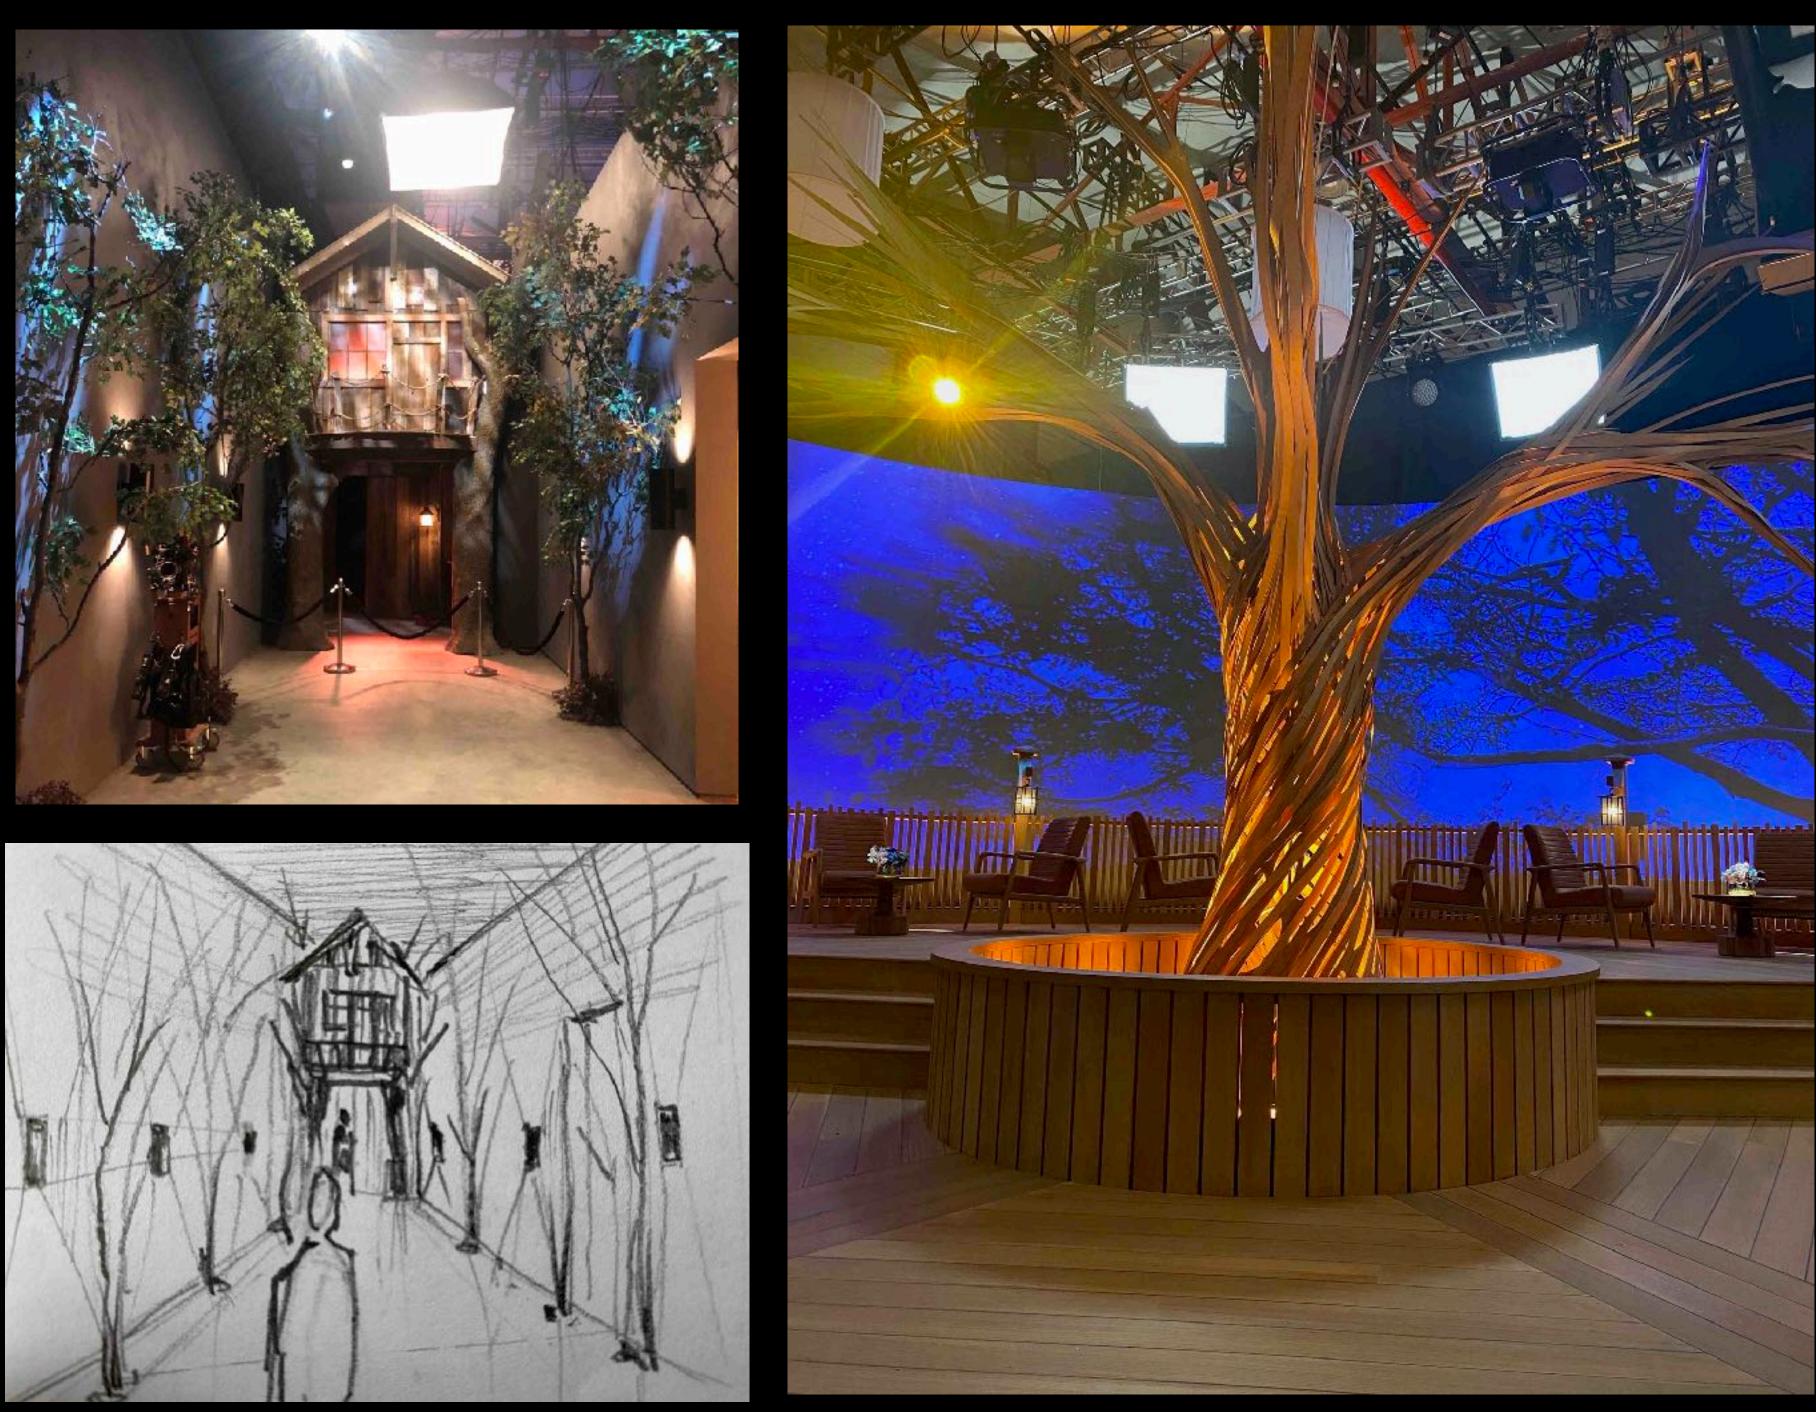

### TOO MUCH BIRTHDAY (Literally!)

Kendall's 40th birthday party was ambitious enough that we had to split it into essentially four parts- exteriors, locations, and two phases of builds at our stage facilities at silver cup east. We Wanted to give our editors flexibility with sequencing the flow of the event, so we created a party environment that confused the eye so you didn't really ever quite know where you were within the maze. The entrance to the party and the birth canal tunnel, the main dance hall, the corridors and escalators and the present room were all shot at the shed at Hudson. The hospital arrival, nursery, private school, Waystar office, hip-hop bar and Future room Were shot in phase 1 on stage. After that several sets were struck and replaced with the VIP Treehouse and Complement Tunnel which were late additions to the script. Our Drug Room was shot at another location in tandem with a different episode.