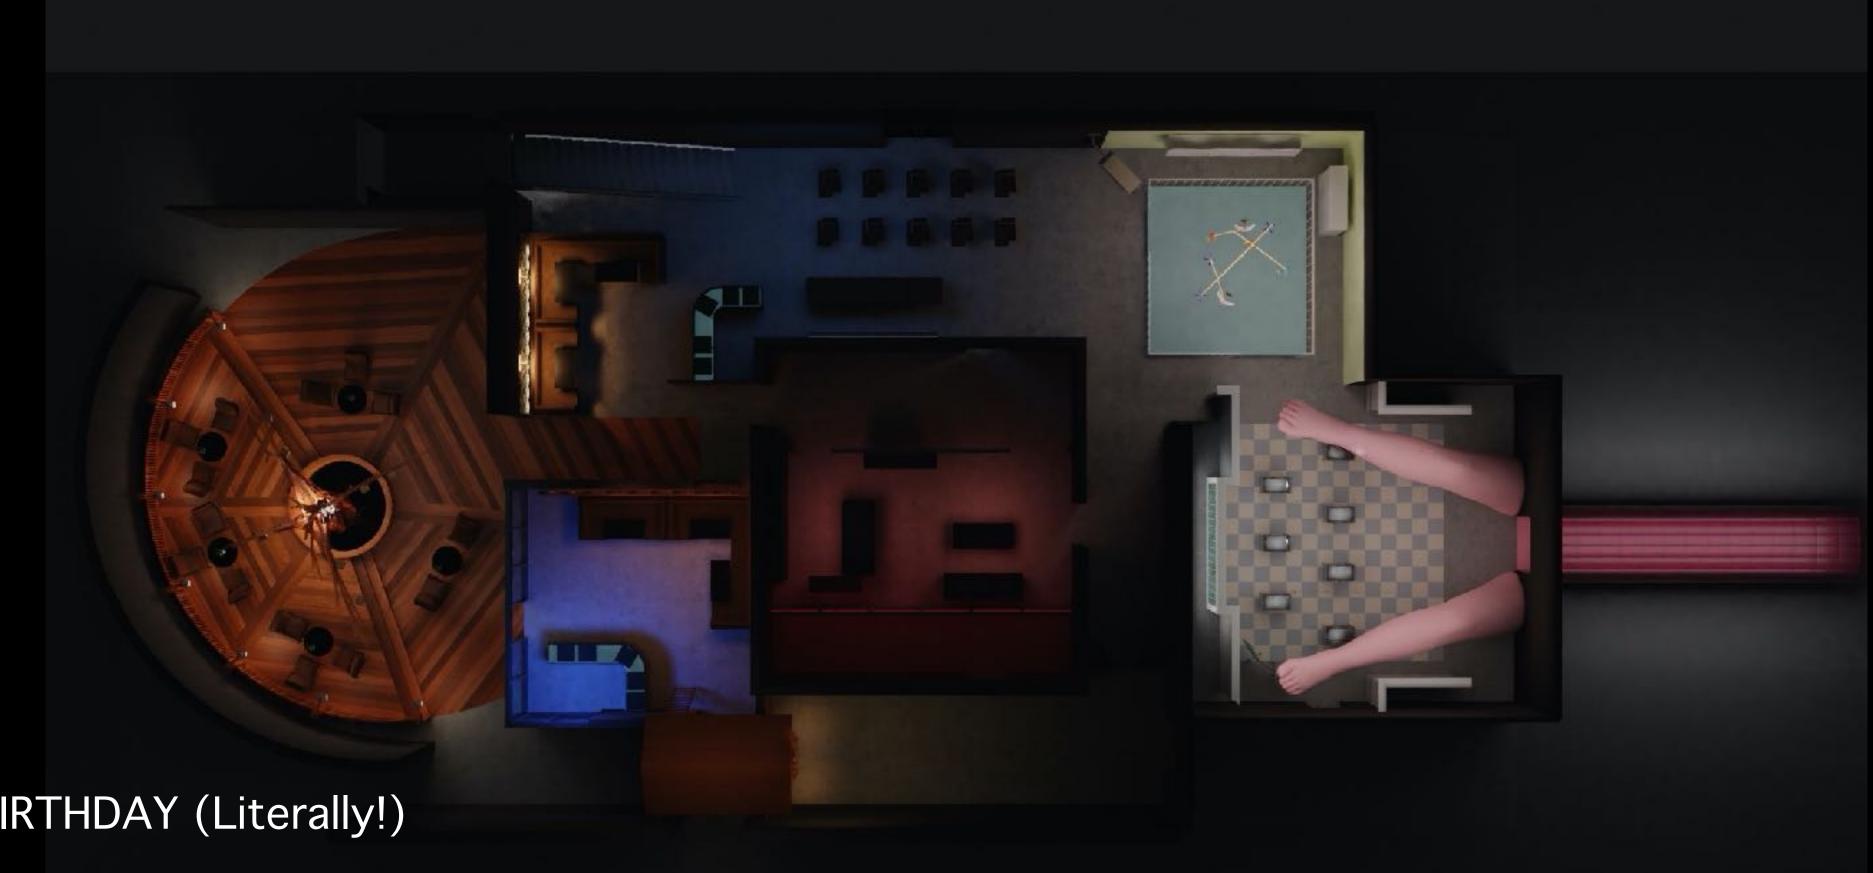

### TOO MUCH BIRTHDAY (Literally!)

Kendall's 40th birthday party was ambitious enough that we had to split it into essentially four parts- exteriors, locations, and two phases of builds at our stage facilities at silver cup east. We Wanted to give our editors flexibility with sequencing the flow of the event, so we created a party environment that confused the eye so you didn't really ever quite know where you were within the maze. The entrance to the party and the birth canal tunnel, the main dance hall, the corridors and escalators and the present room were all shot at the shed at Hudson. The hospital arrival, nursery, private school, Waystar office, hip-hop bar and Future room Were shot in phase 1 on stage. After that several sets were struck and replaced with the VIP Treehouse and Complement Tunnel which were late additions to the script. Our Drug Room was shot at another location in tandem with a different episode.