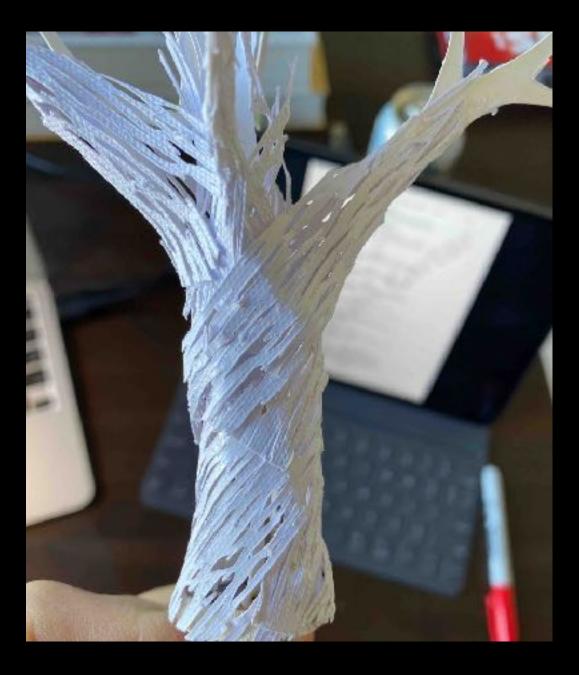

### TOO MUCH BIRTHDAY (Literally!)

Kendall's 40th birthday party was ambitious enough that we had to split it into essentially four parts- exteriors, locations, and two phases of builds at our stage facilities at silver cup east. We Wanted to give our editors flexibility with sequencing the flow of the event, so we created a party environment that confused the eye so you didn't really ever quite know where you were within the maze. The entrance to the party and the birth canal tunnel, the main dance hall, the corridors and escalators and the present room were all shot at the shed at Hudson. The hospital arrival, nursery, private school, Waystar office, hip-hop bar and Future room Were shot in phase 1 on stage. After that several sets were struck and replaced with the VIP Treehouse and Complement Tunnel which were late additions to the script. Our Drug Room was shot at another location in tandem with a different episode.