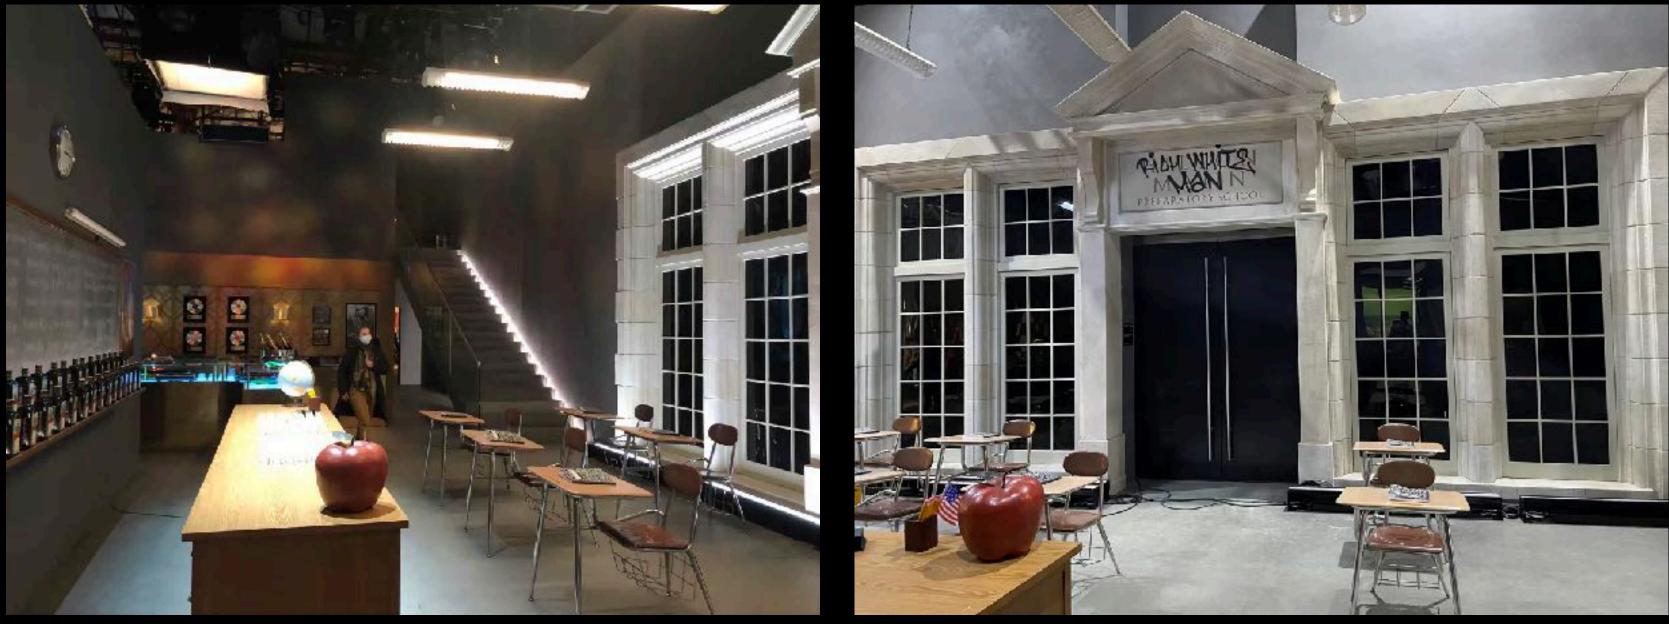

### TOO MUCH BIRTHDAY (Literally!)

Kendall's 40th birthday party was ambitious enough that we had to split it into essentially four parts- exteriors, locations, and two phases of builds at our stage facilities at silver cup east. We Wanted to give our editors flexibility with sequencing the flow of the event, so we created a party environment that confused the eye so you didn't really ever quite know where you were within the maze. The entrance to the party and the birth canal tunnel, the main dance hall, the corridors and escalators and the present room were all shot at the shed at Hudson. The hospital arrival, nursery, private school, Waystar office, hip-hop bar and Future room Were shot in phase 1 on stage. After that several sets were struck and replaced with the VIP Treehouse and Complement Tunnel which were late additions to the script. Our Drug Room was shot at another location in tandem with a different episode.