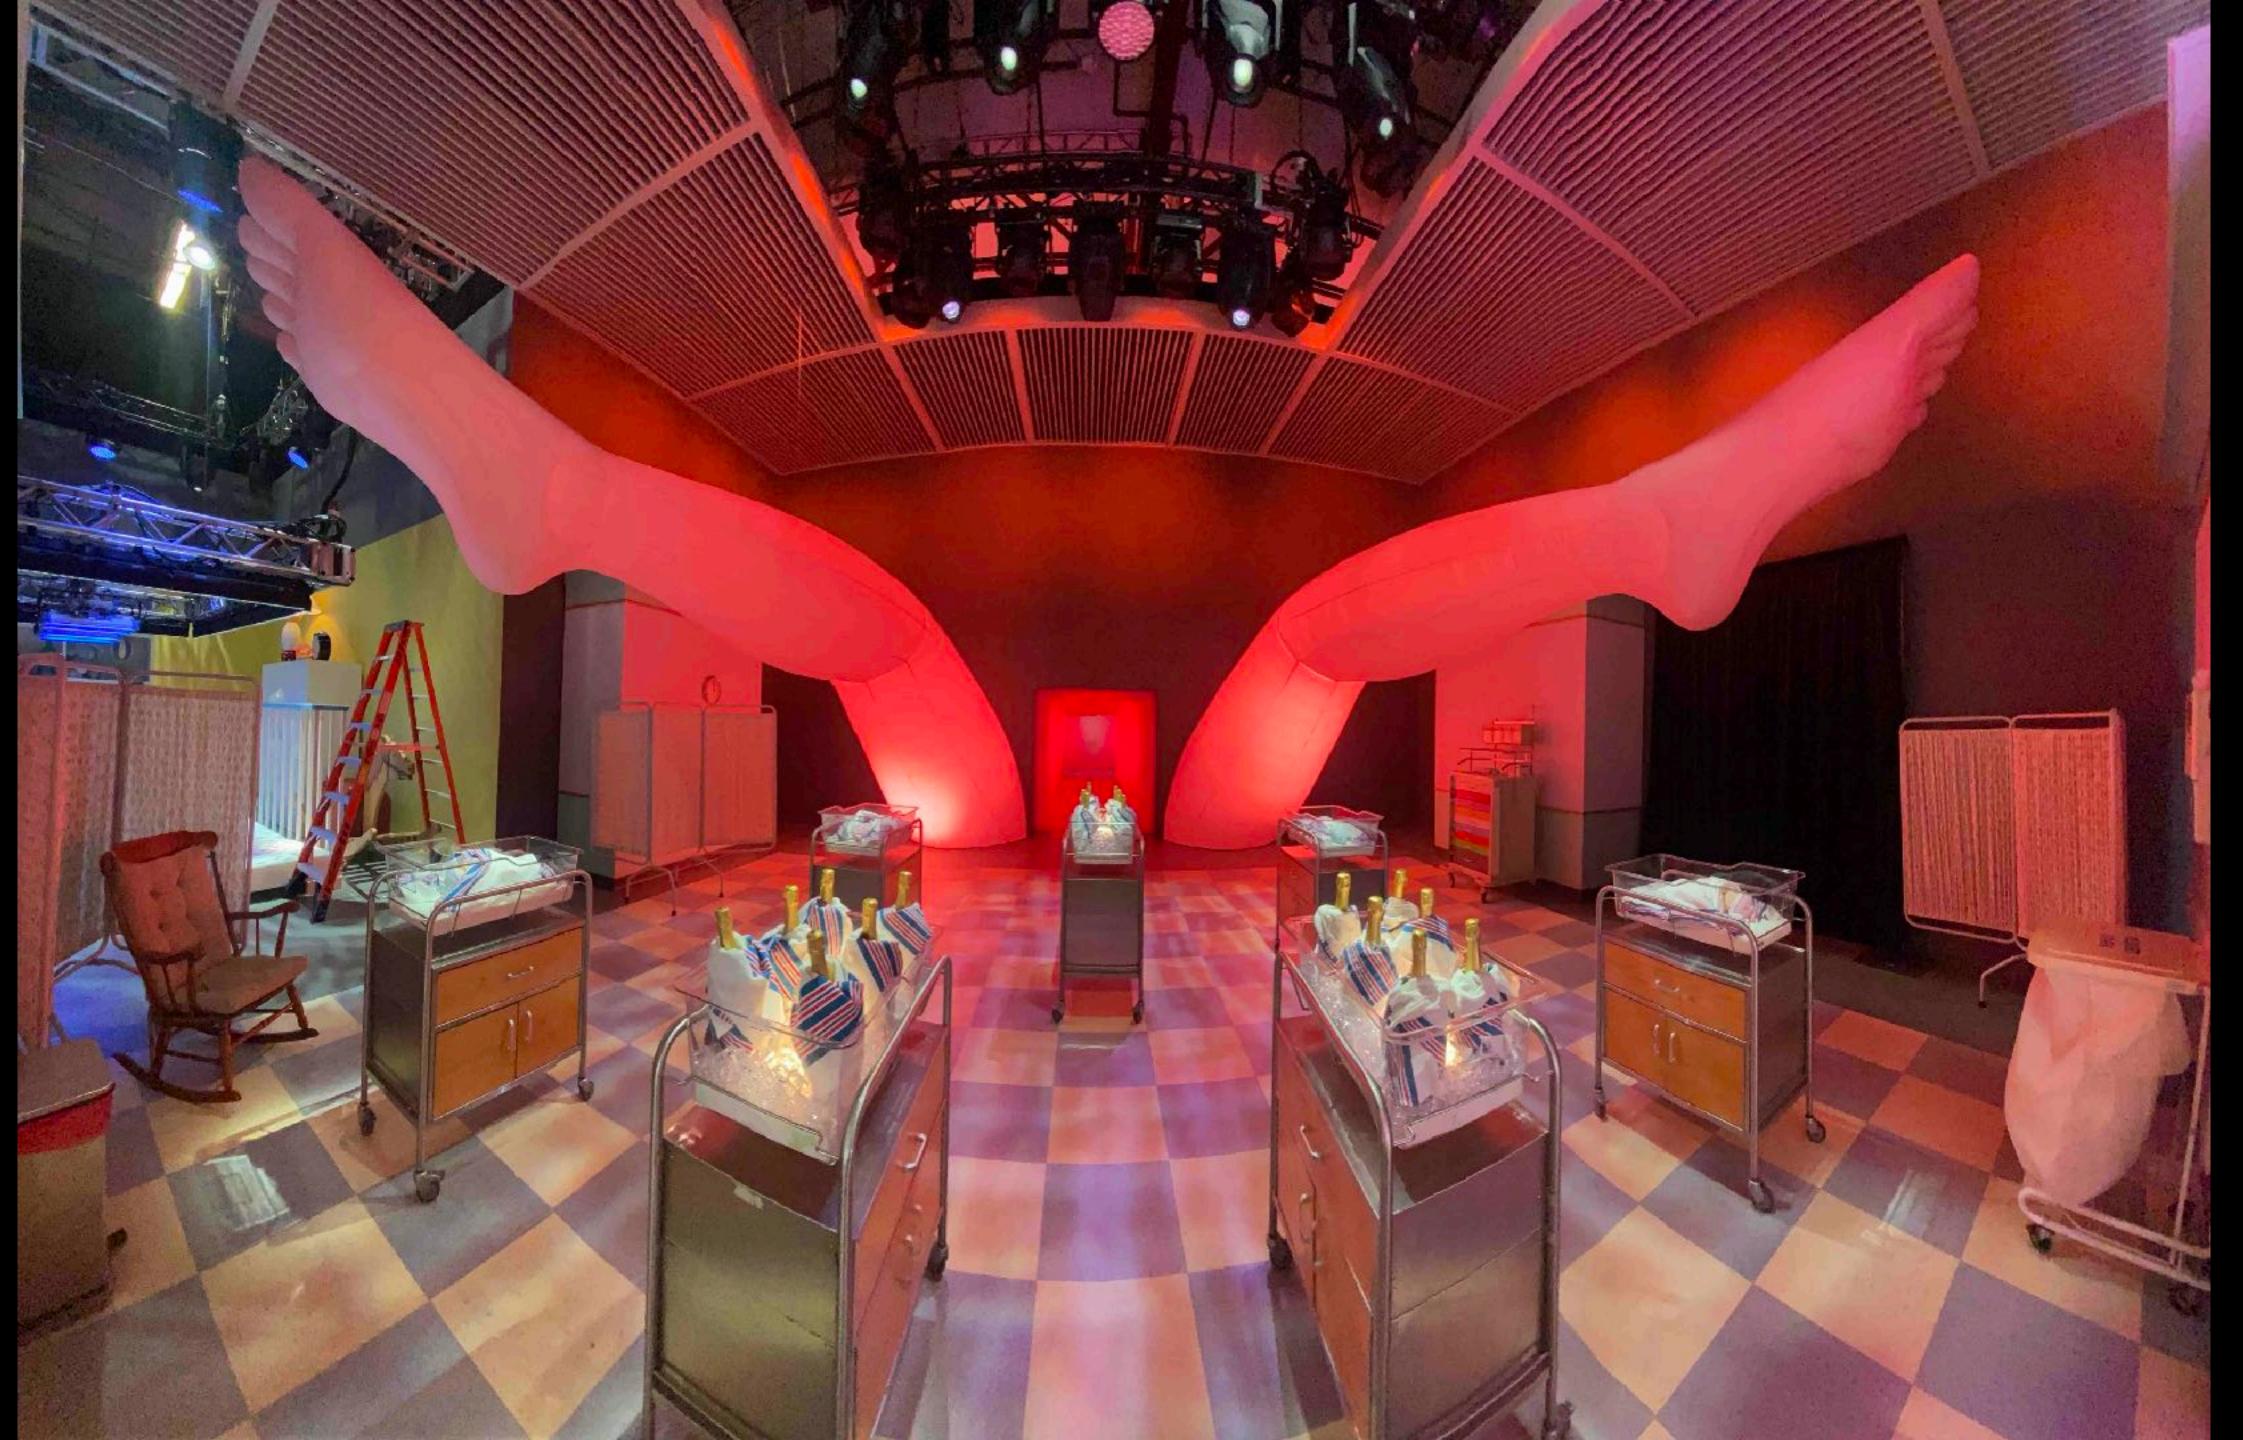

### TOO MUCH BIRTHDAY (Literally!)

Kendall's 40th birthday party was ambitious enough that we had to split it into essentially four parts- exteriors, locations, and two phases of builds at our stage facilities at silver cup east. We Wanted to give our editors flexibility with sequencing the flow of the event, so we created a party environment that confused the eye so you didn't really ever quite know where you were within the maze. The entrance to the party and the birth canal tunnel, the main dance hall, the corridors and escalators and the present room were all shot at the shed at Hudson. The hospital arrival, nursery, private school, Waystar office, hip-hop bar and Future room Were shot in phase 1 on stage. After that several sets were struck and replaced with the VIP Treehouse and Complement Tunnel which were late additions to the script. Our Drug Room was shot at another location in tandem with a different episode.