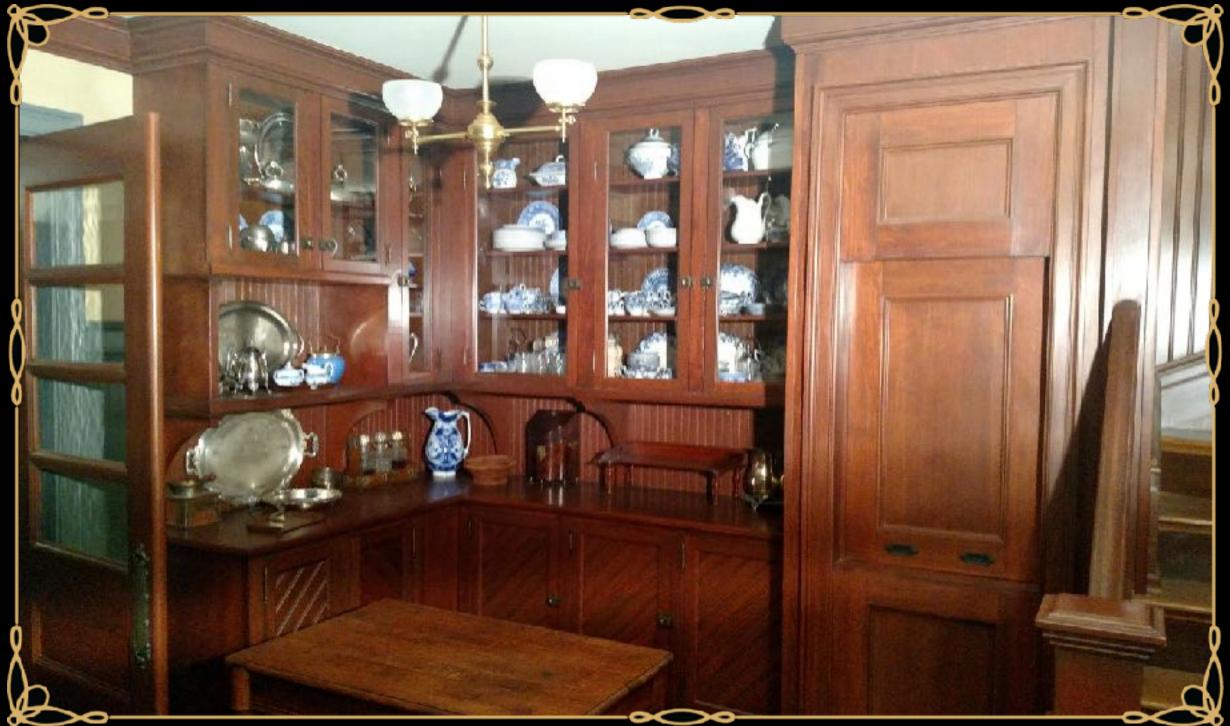

BACK LOT SET - THE BROOK HOUSE

BROOK HOUSE ENTRANCE DETAIL

THE BROOK HOUSE FRONT PARLOR

THE BROOK HOUSE ENTRANCE FOYER

THE BROOK HOUSE KITCHEN - CONCEPT ILLUSTRATION

THE BROOK HOUSE KITCHEN

BROOK HOUSE SERVANT'S DINING ROOM