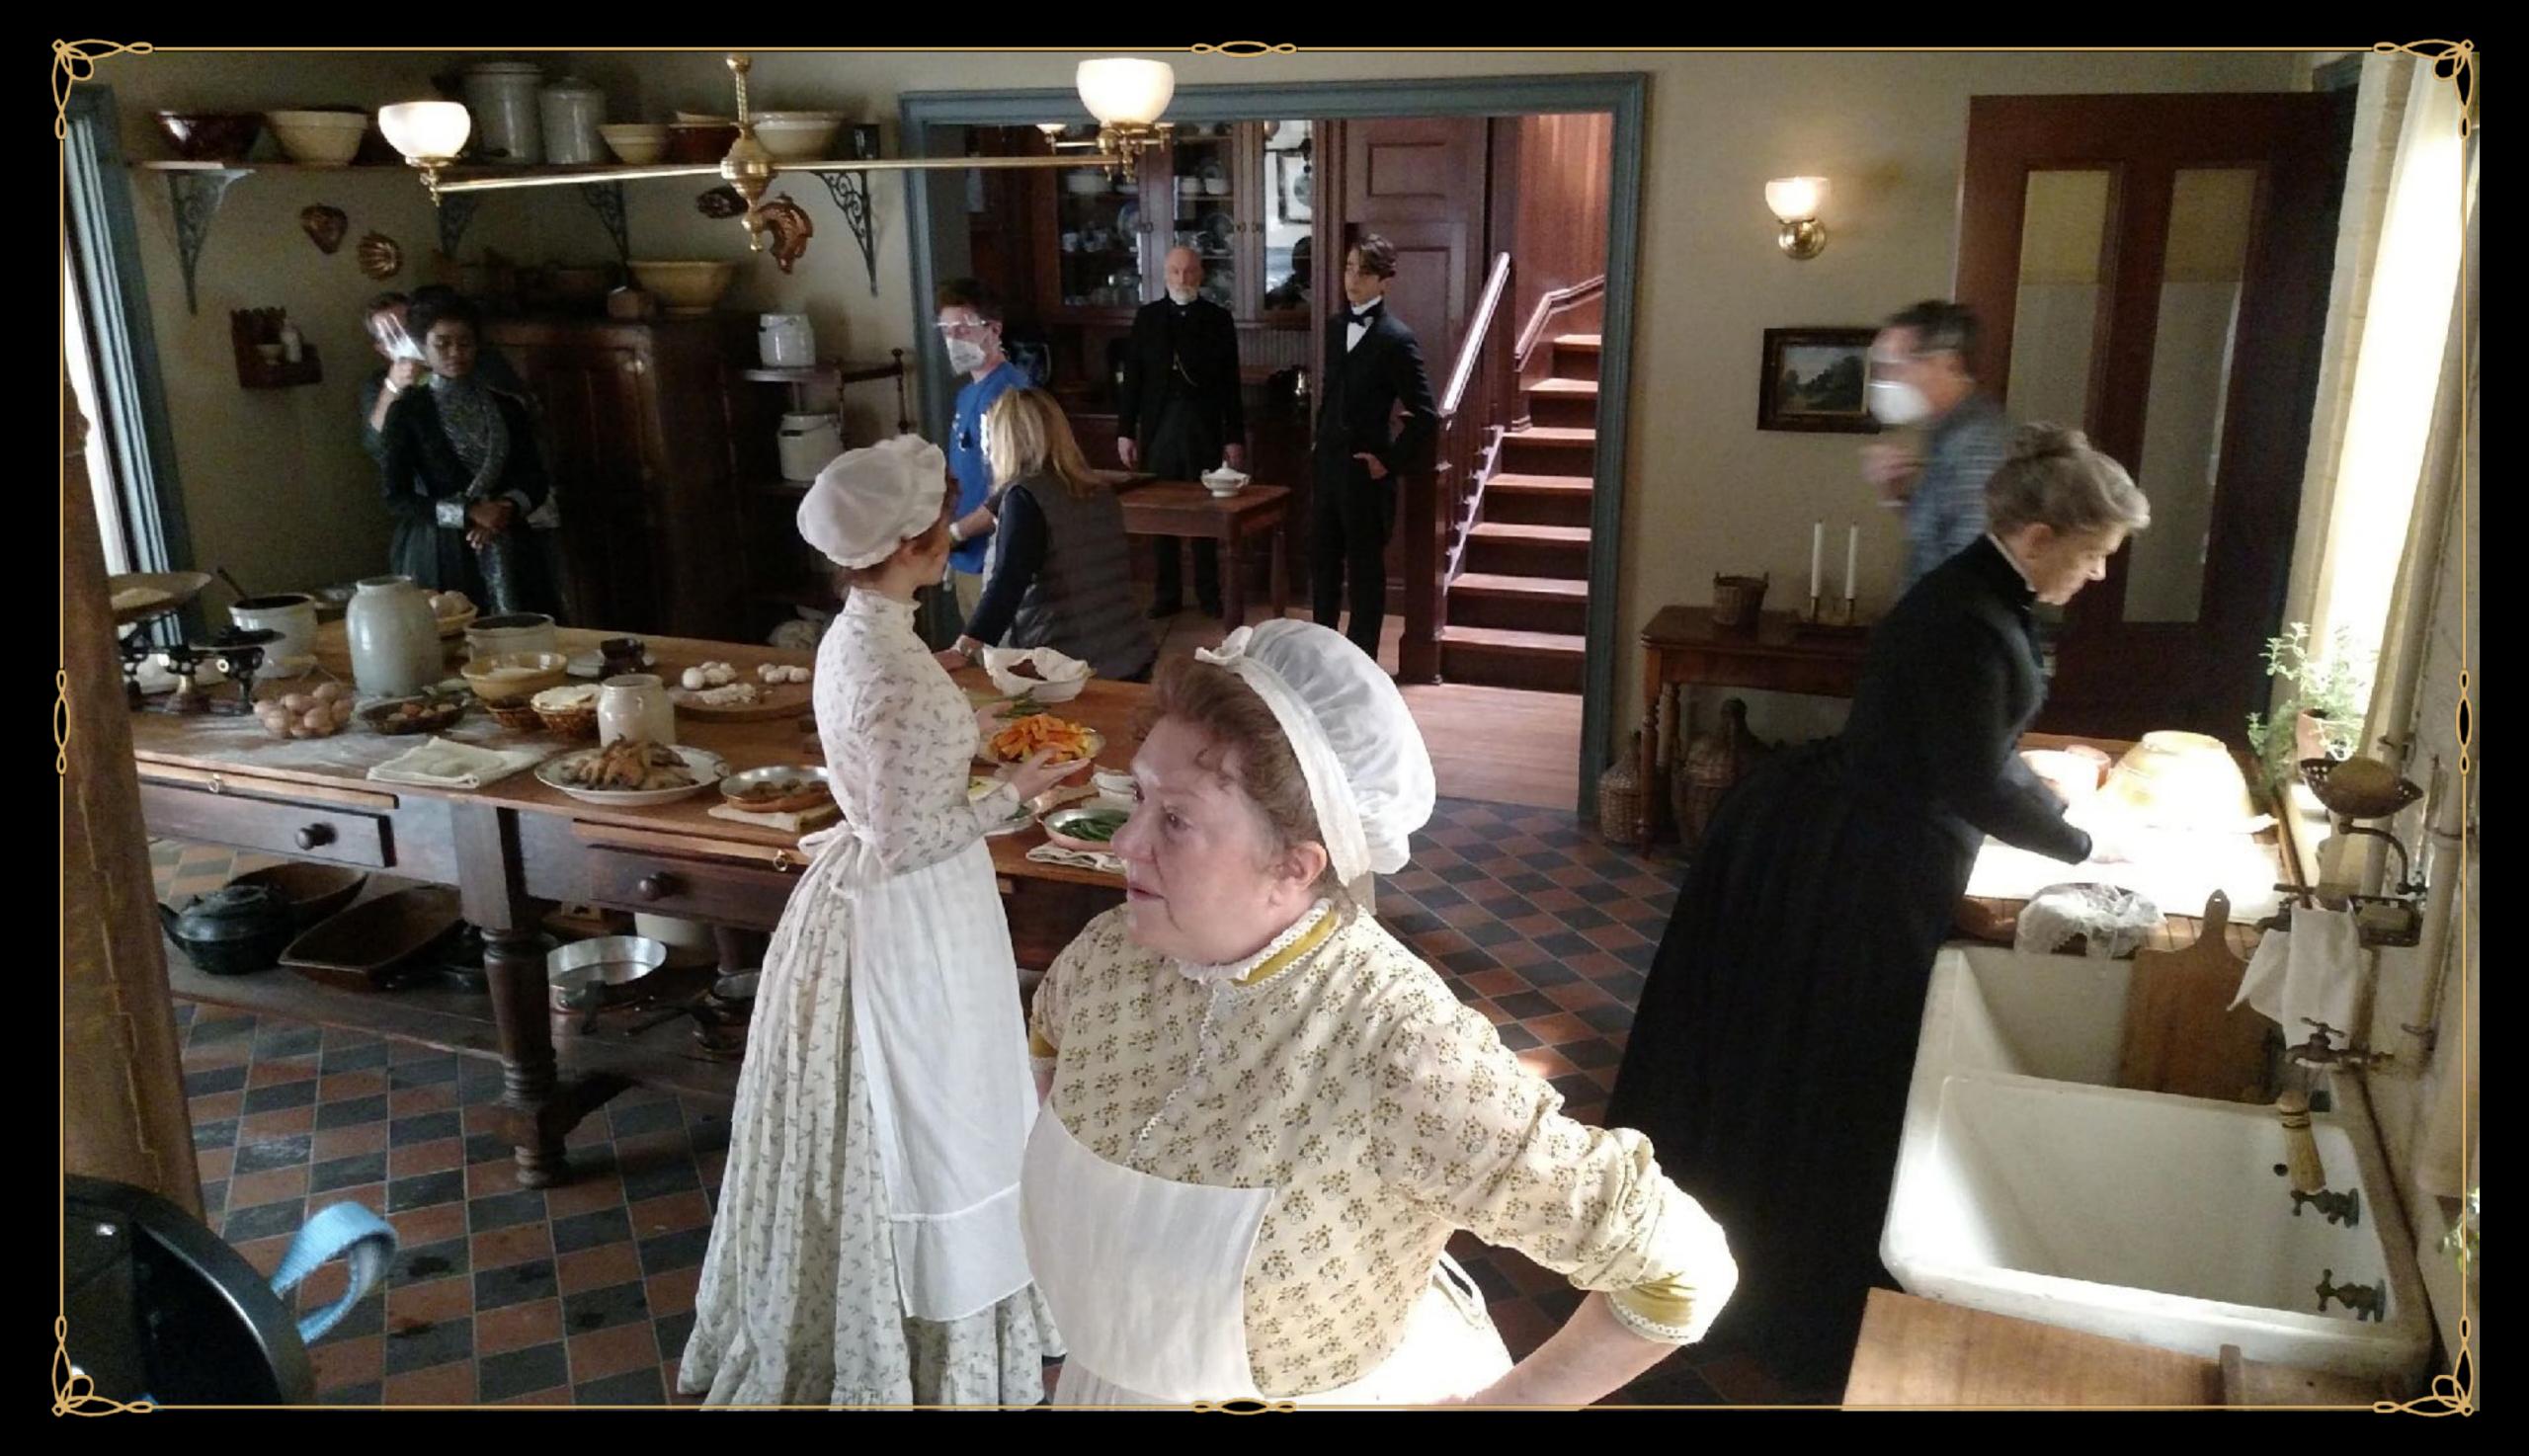

BACK LOT SET - THE BROOK HOUSE

BROOK HOUSE ENTRANCE DETAIL

THE BROOK HOUSE FRONT PARLOR

THE BROOK HOUSE ENTRANCE FOYER

THE BROOK HOUSE KITCHEN - CONCEPT ILLUSTRATION

THE BROOK HOUSE KITCHEN

BROOK HOUSE SERVANT'S DINING ROOM