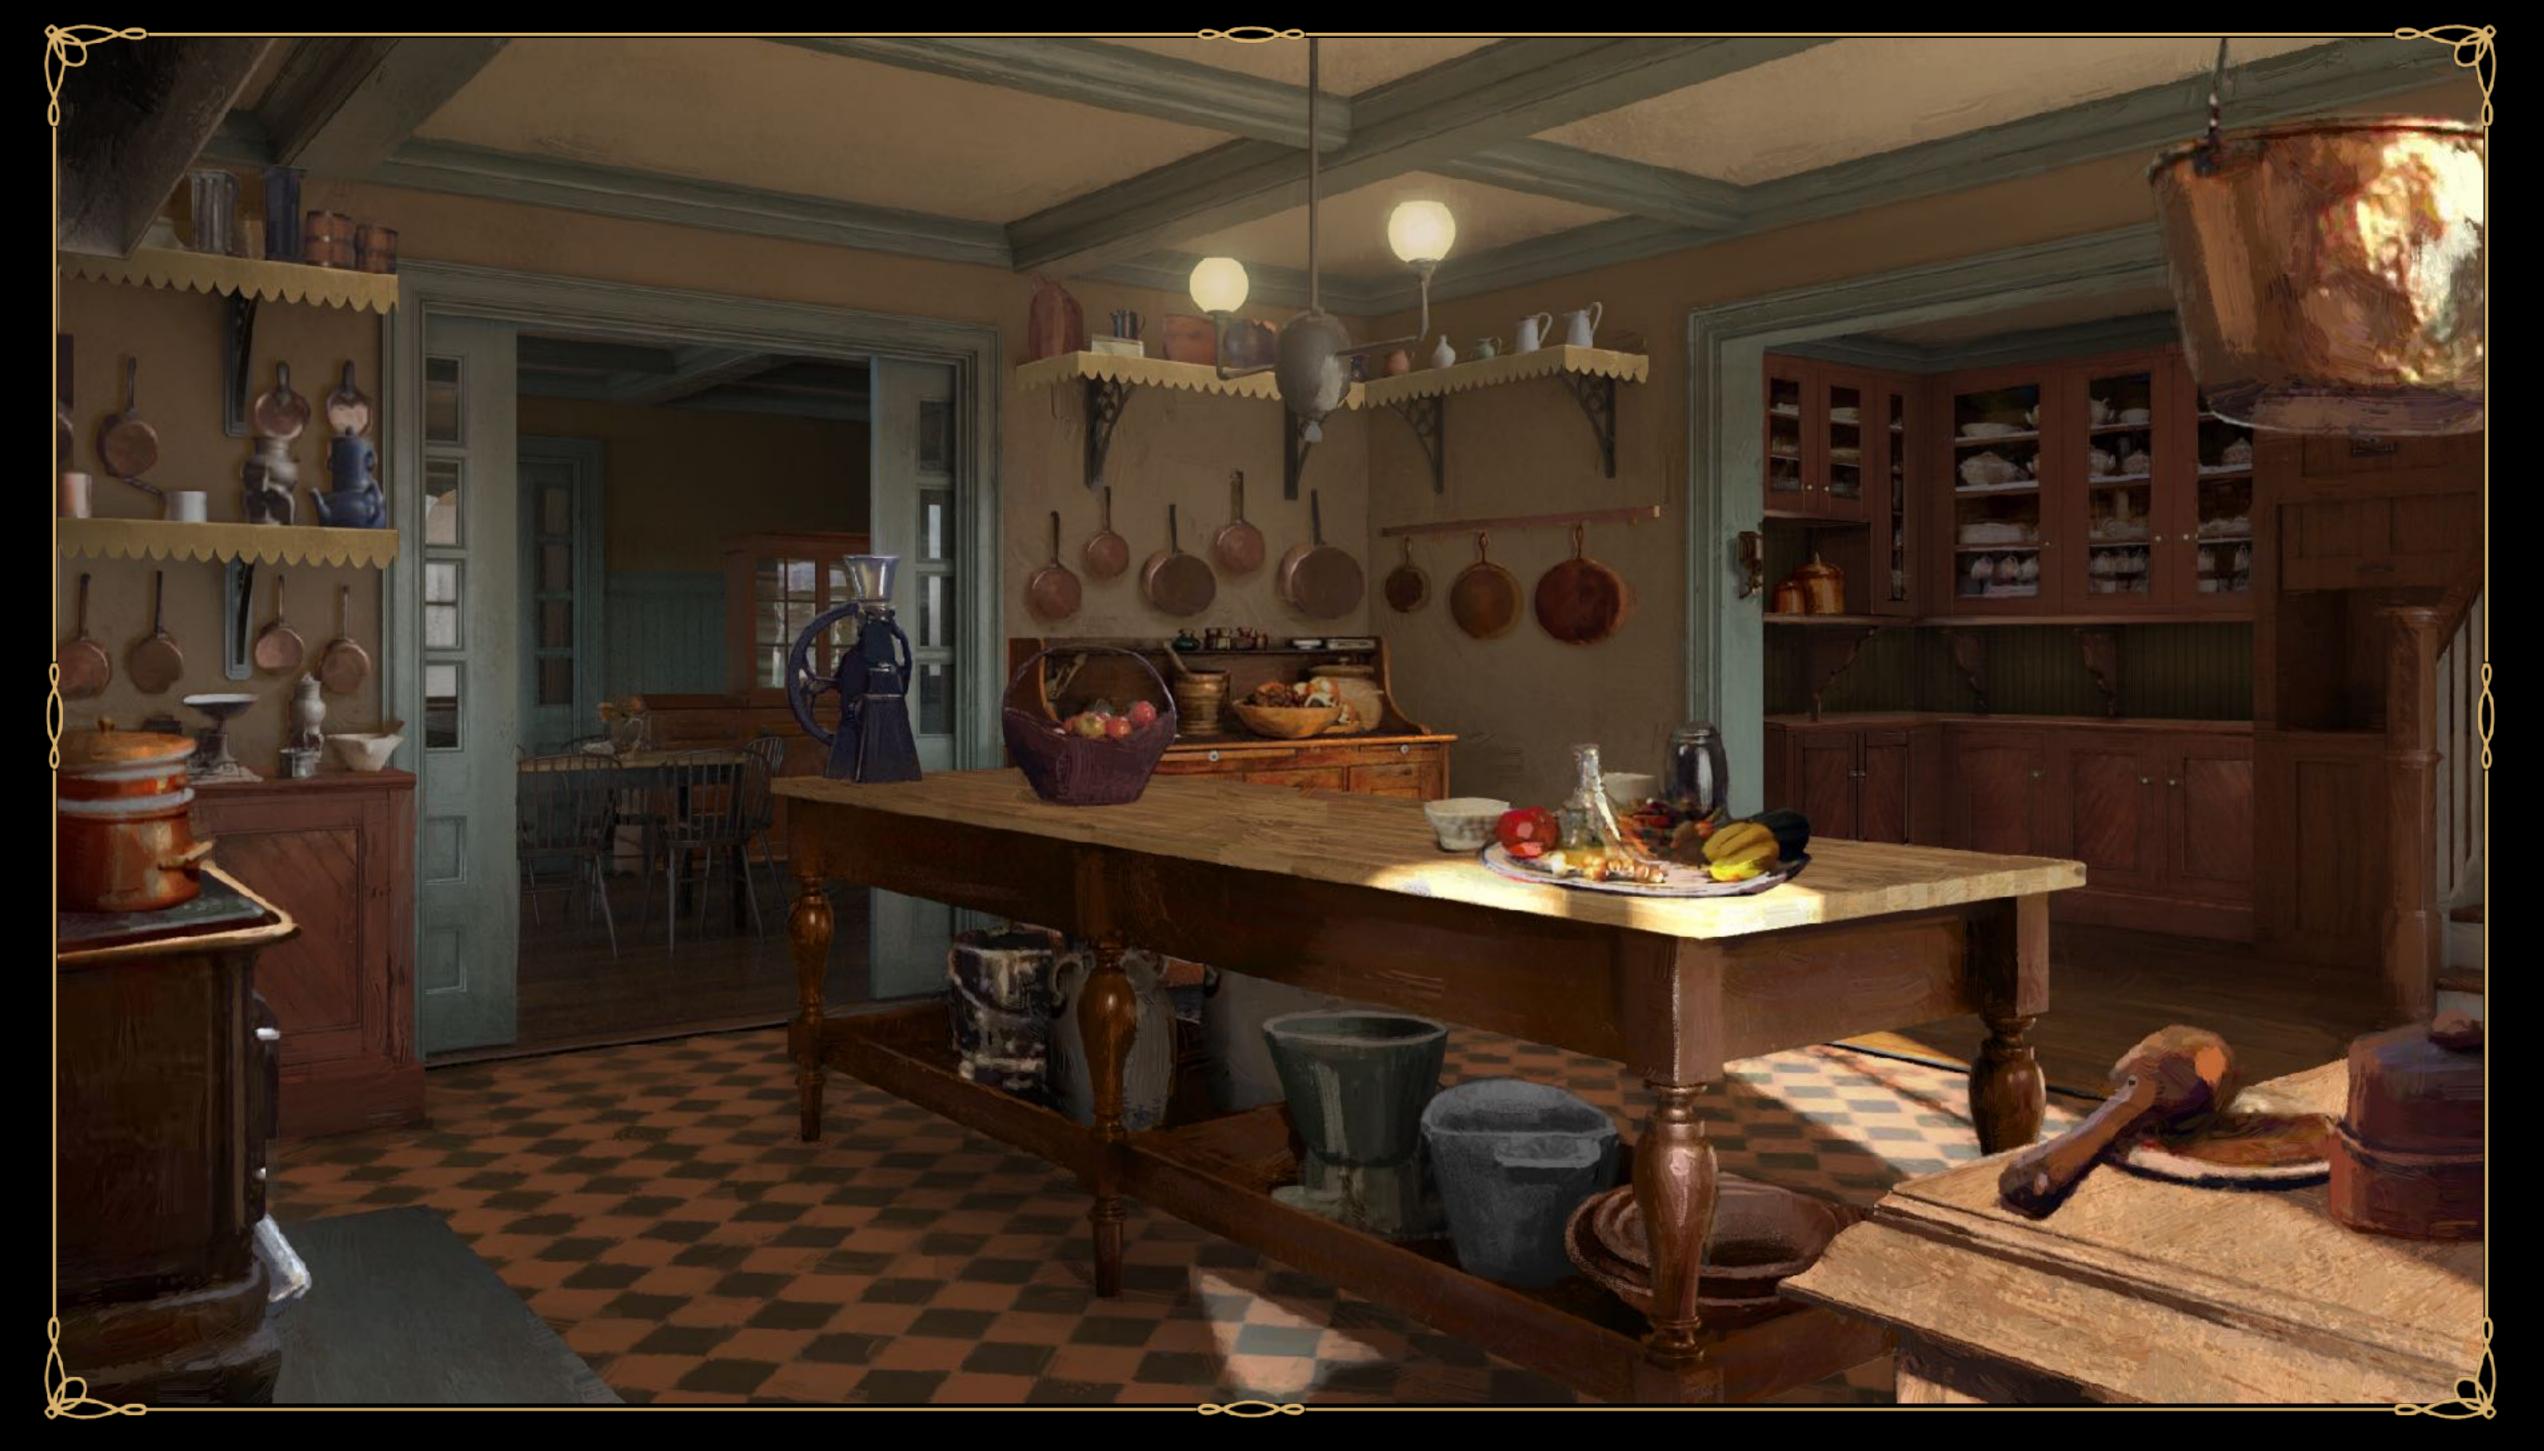

BACK LOT SET - THE BROOK HOUSE

BROOK HOUSE ENTRANCE DETAIL

THE BROOK HOUSE FRONT PARLOR

THE BROOK HOUSE ENTRANCE FOYER

THE BROOK HOUSE KITCHEN - CONCEPT ILLUSTRATION

THE BROOK HOUSE KITCHEN

BROOK HOUSE SERVANT'S DINING ROOM