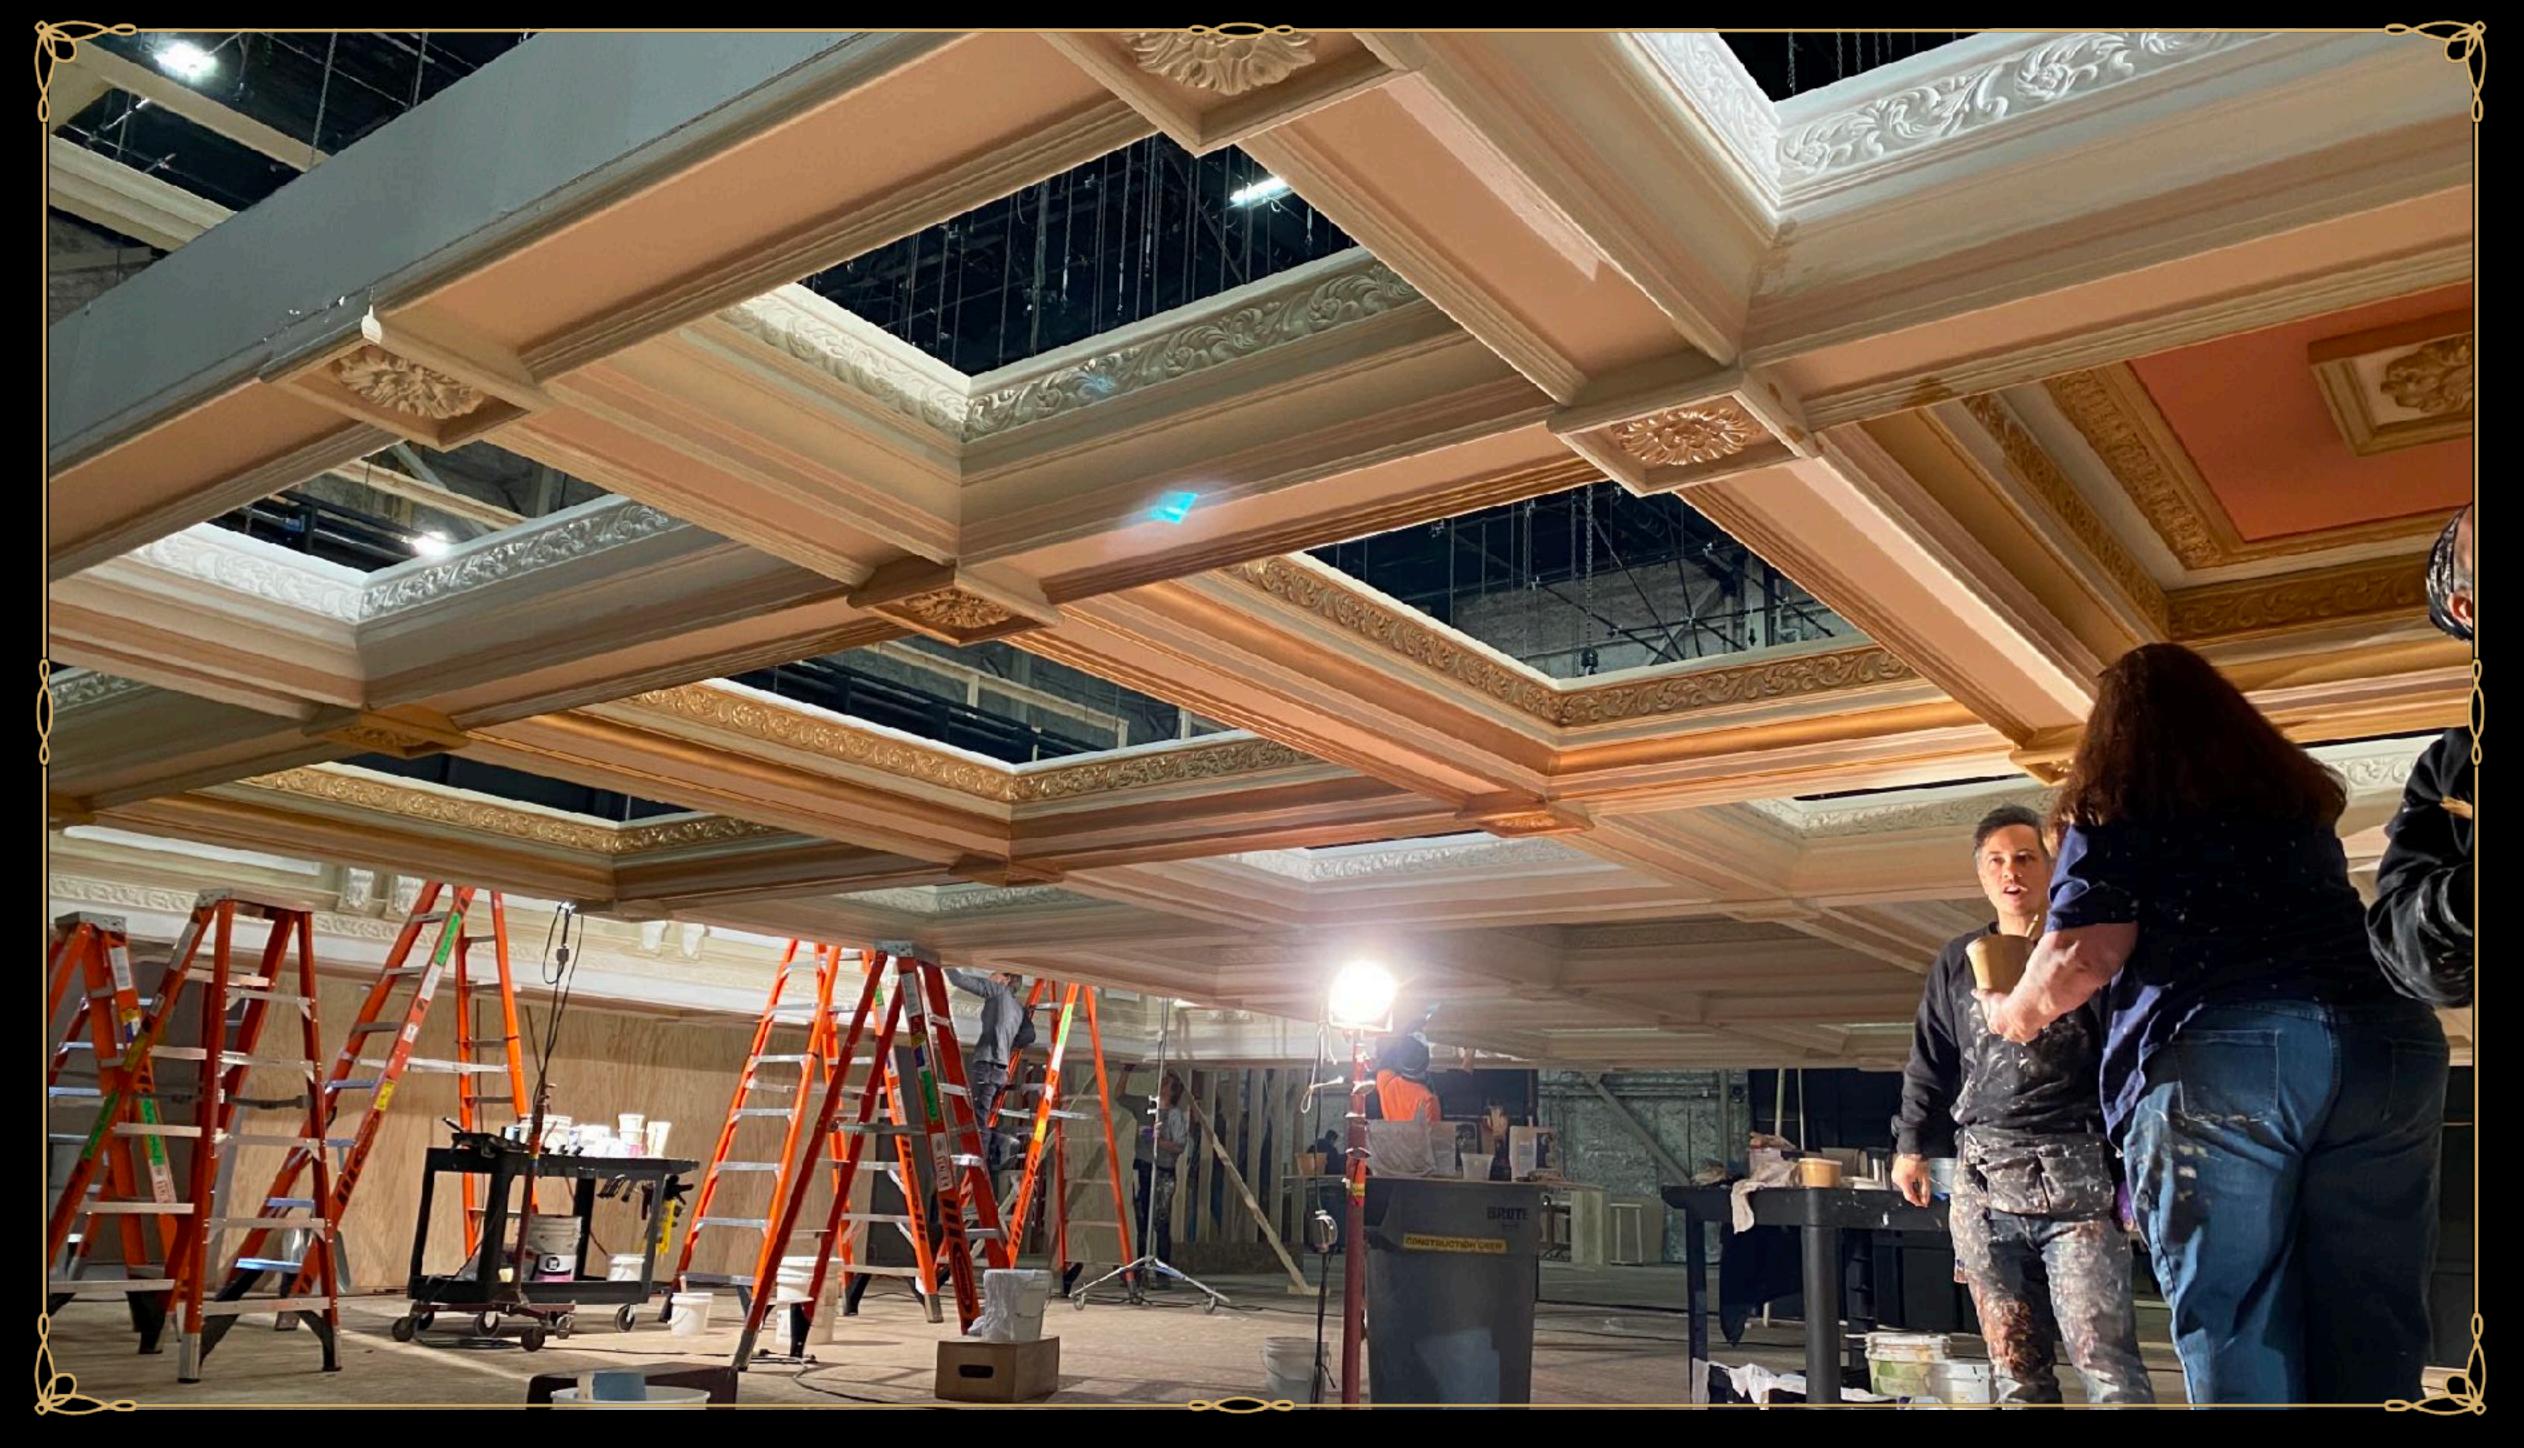

THE ENTRANCE TO THE RUSSELL MANSION

THE RUSSELL HOUSE GREAT HALL - CONCEPT ILLUSTRATION

THE RUSSELL HOUSE GREAT HALL

THE RUSSELL HOUSE GREAT HALL STAIRCASE

THE RUSSELL HOUSE - GREAT HALL CEILING IN PROGRESS