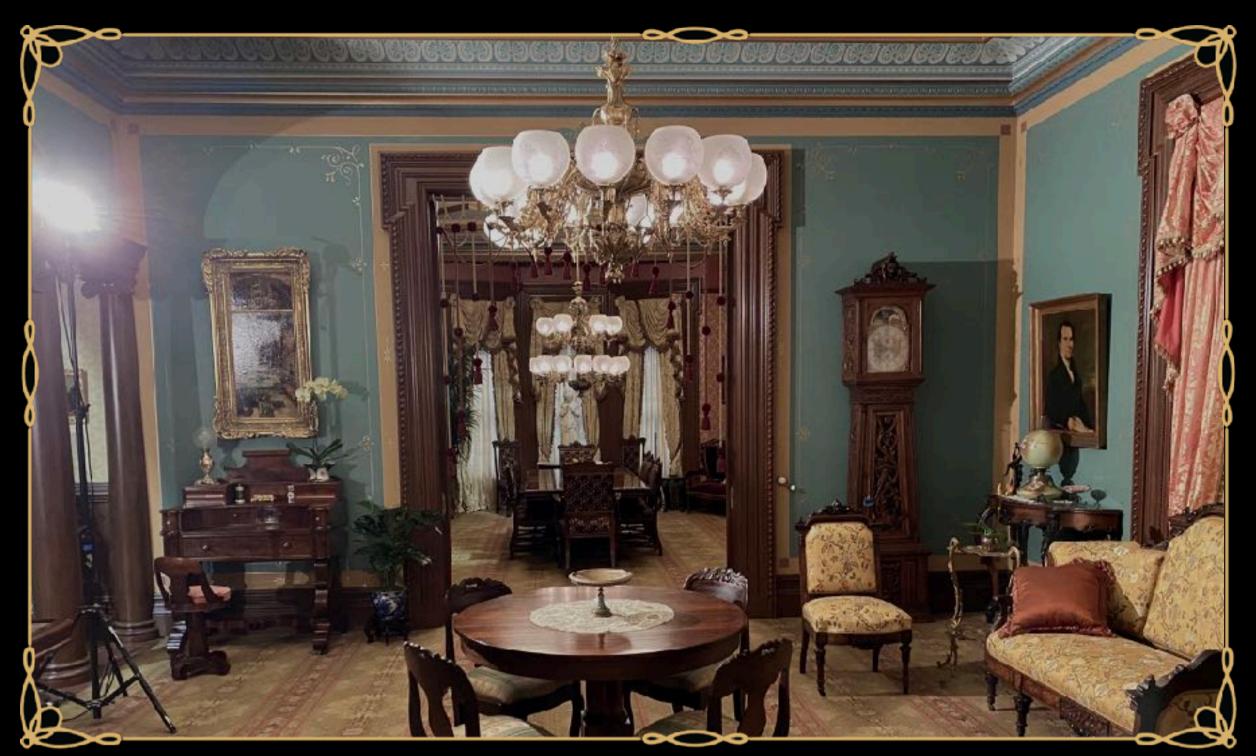

BACK LOT SET - THE BROOK HOUSE

BROOK HOUSE ENTRANCE DETAIL

THE BROOK HOUSE FRONT PARLOR

THE BROOK HOUSE ENTRANCE FOYER

THE BROOK HOUSE KITCHEN - CONCEPT ILLUSTRATION

THE BROOK HOUSE KITCHEN

BROOK HOUSE SERVANT'S DINING ROOM