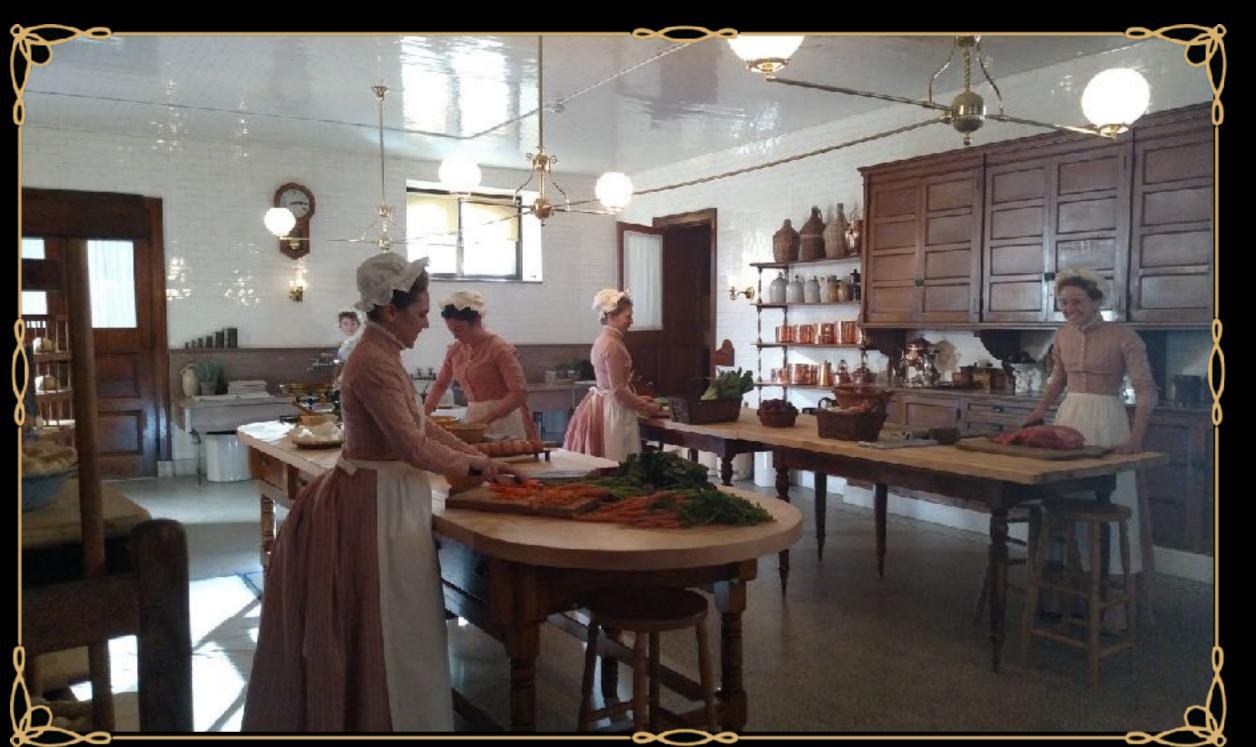

BACK LOT SET - THE BROOK HOUSE

BROOK HOUSE ENTRANCE DETAIL

THE BROOK HOUSE FRONT PARLOR

THE BROOK HOUSE ENTRANCE FOYER

THE BROOK HOUSE KITCHEN - CONCEPT ILLUSTRATION

THE BROOK HOUSE KITCHEN

BROOK HOUSE SERVANT'S DINING ROOM