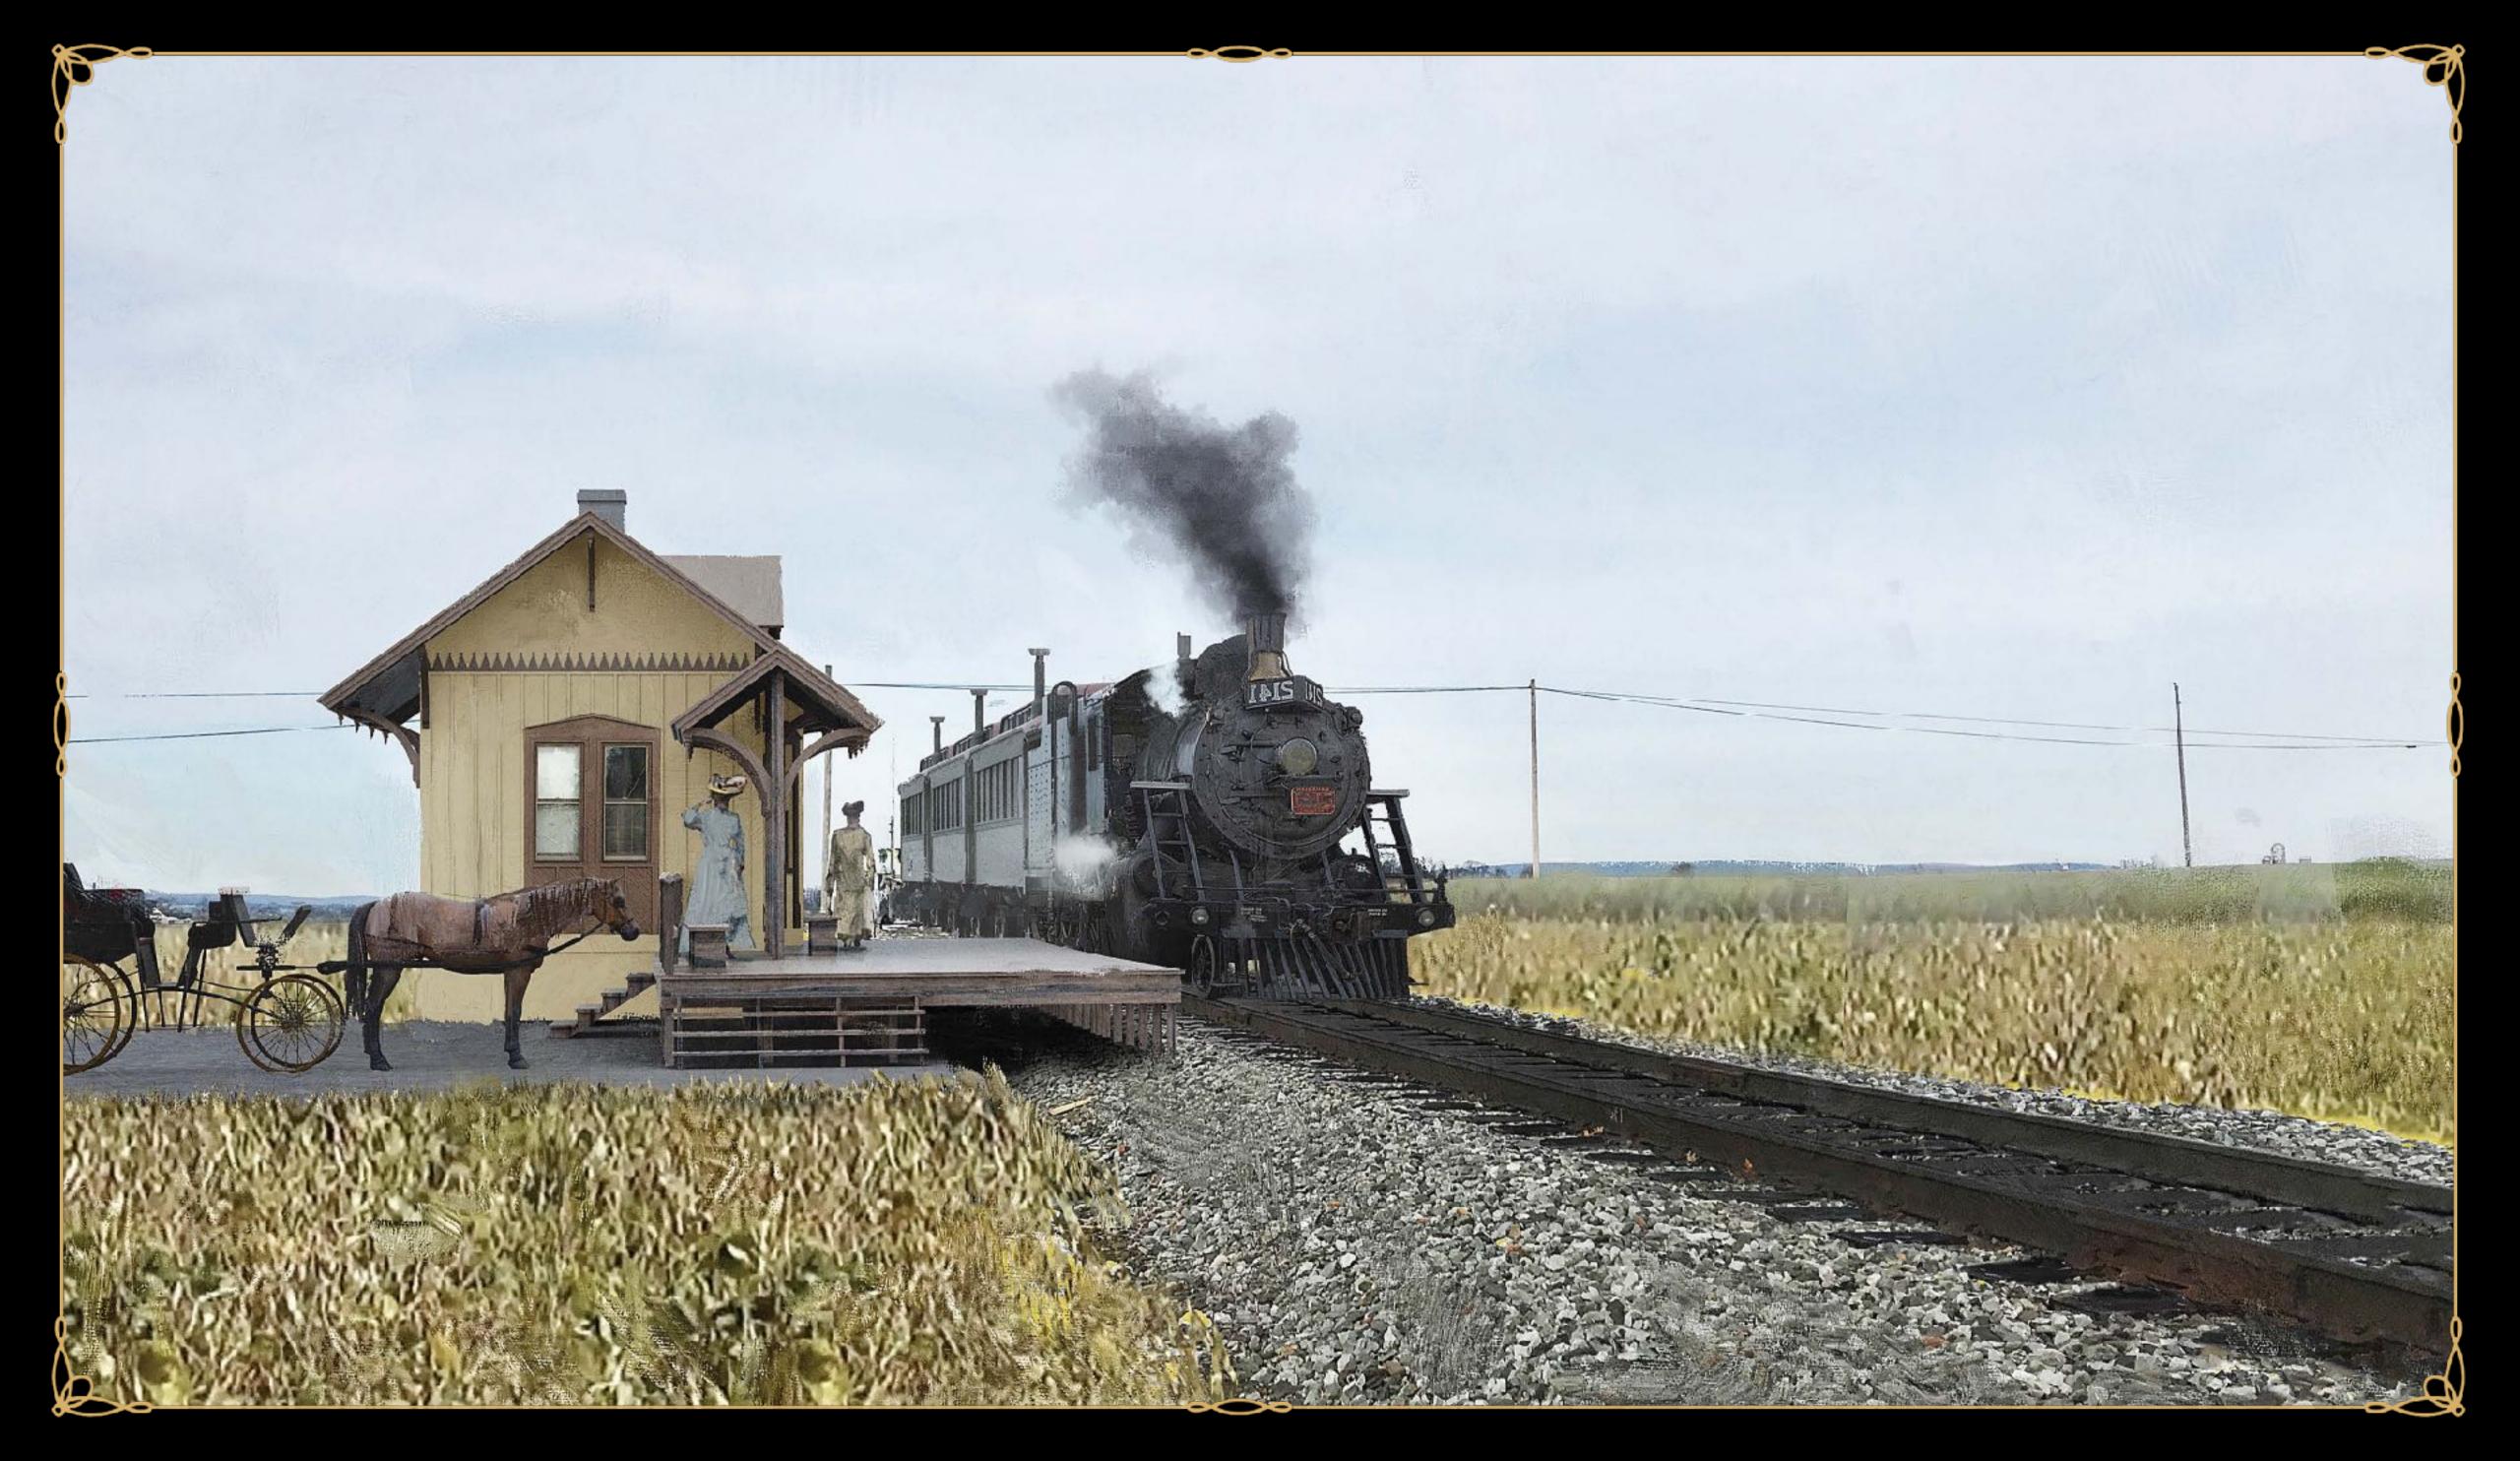

NEW YORK FERRY LANDING - CONCEPT ILLUSTRATION

NEW YORK CITY FERRY LANDING - CONCEPT ILLUSTRATION

NEW YORK CITY FERRY LANDING

DOYLESTOWN TRAIN STATION - CONCEPT ILLUSTRATION

DOYLESTOWN TRAIN STATION