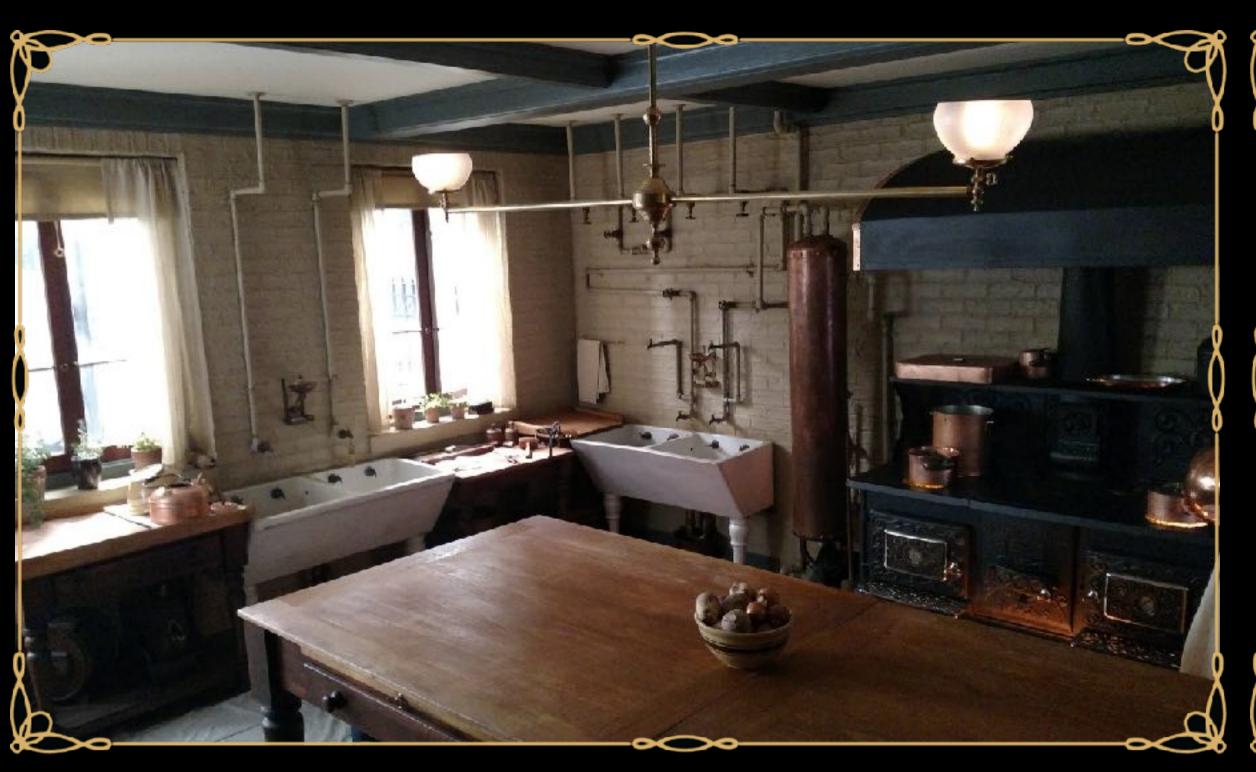

BACK LOT SET - THE BROOK HOUSE

BROOK HOUSE ENTRANCE DETAIL

THE BROOK HOUSE FRONT PARLOR

THE BROOK HOUSE ENTRANCE FOYER

THE BROOK HOUSE KITCHEN - CONCEPT ILLUSTRATION

THE BROOK HOUSE KITCHEN

BROOK HOUSE SERVANT'S DINING ROOM