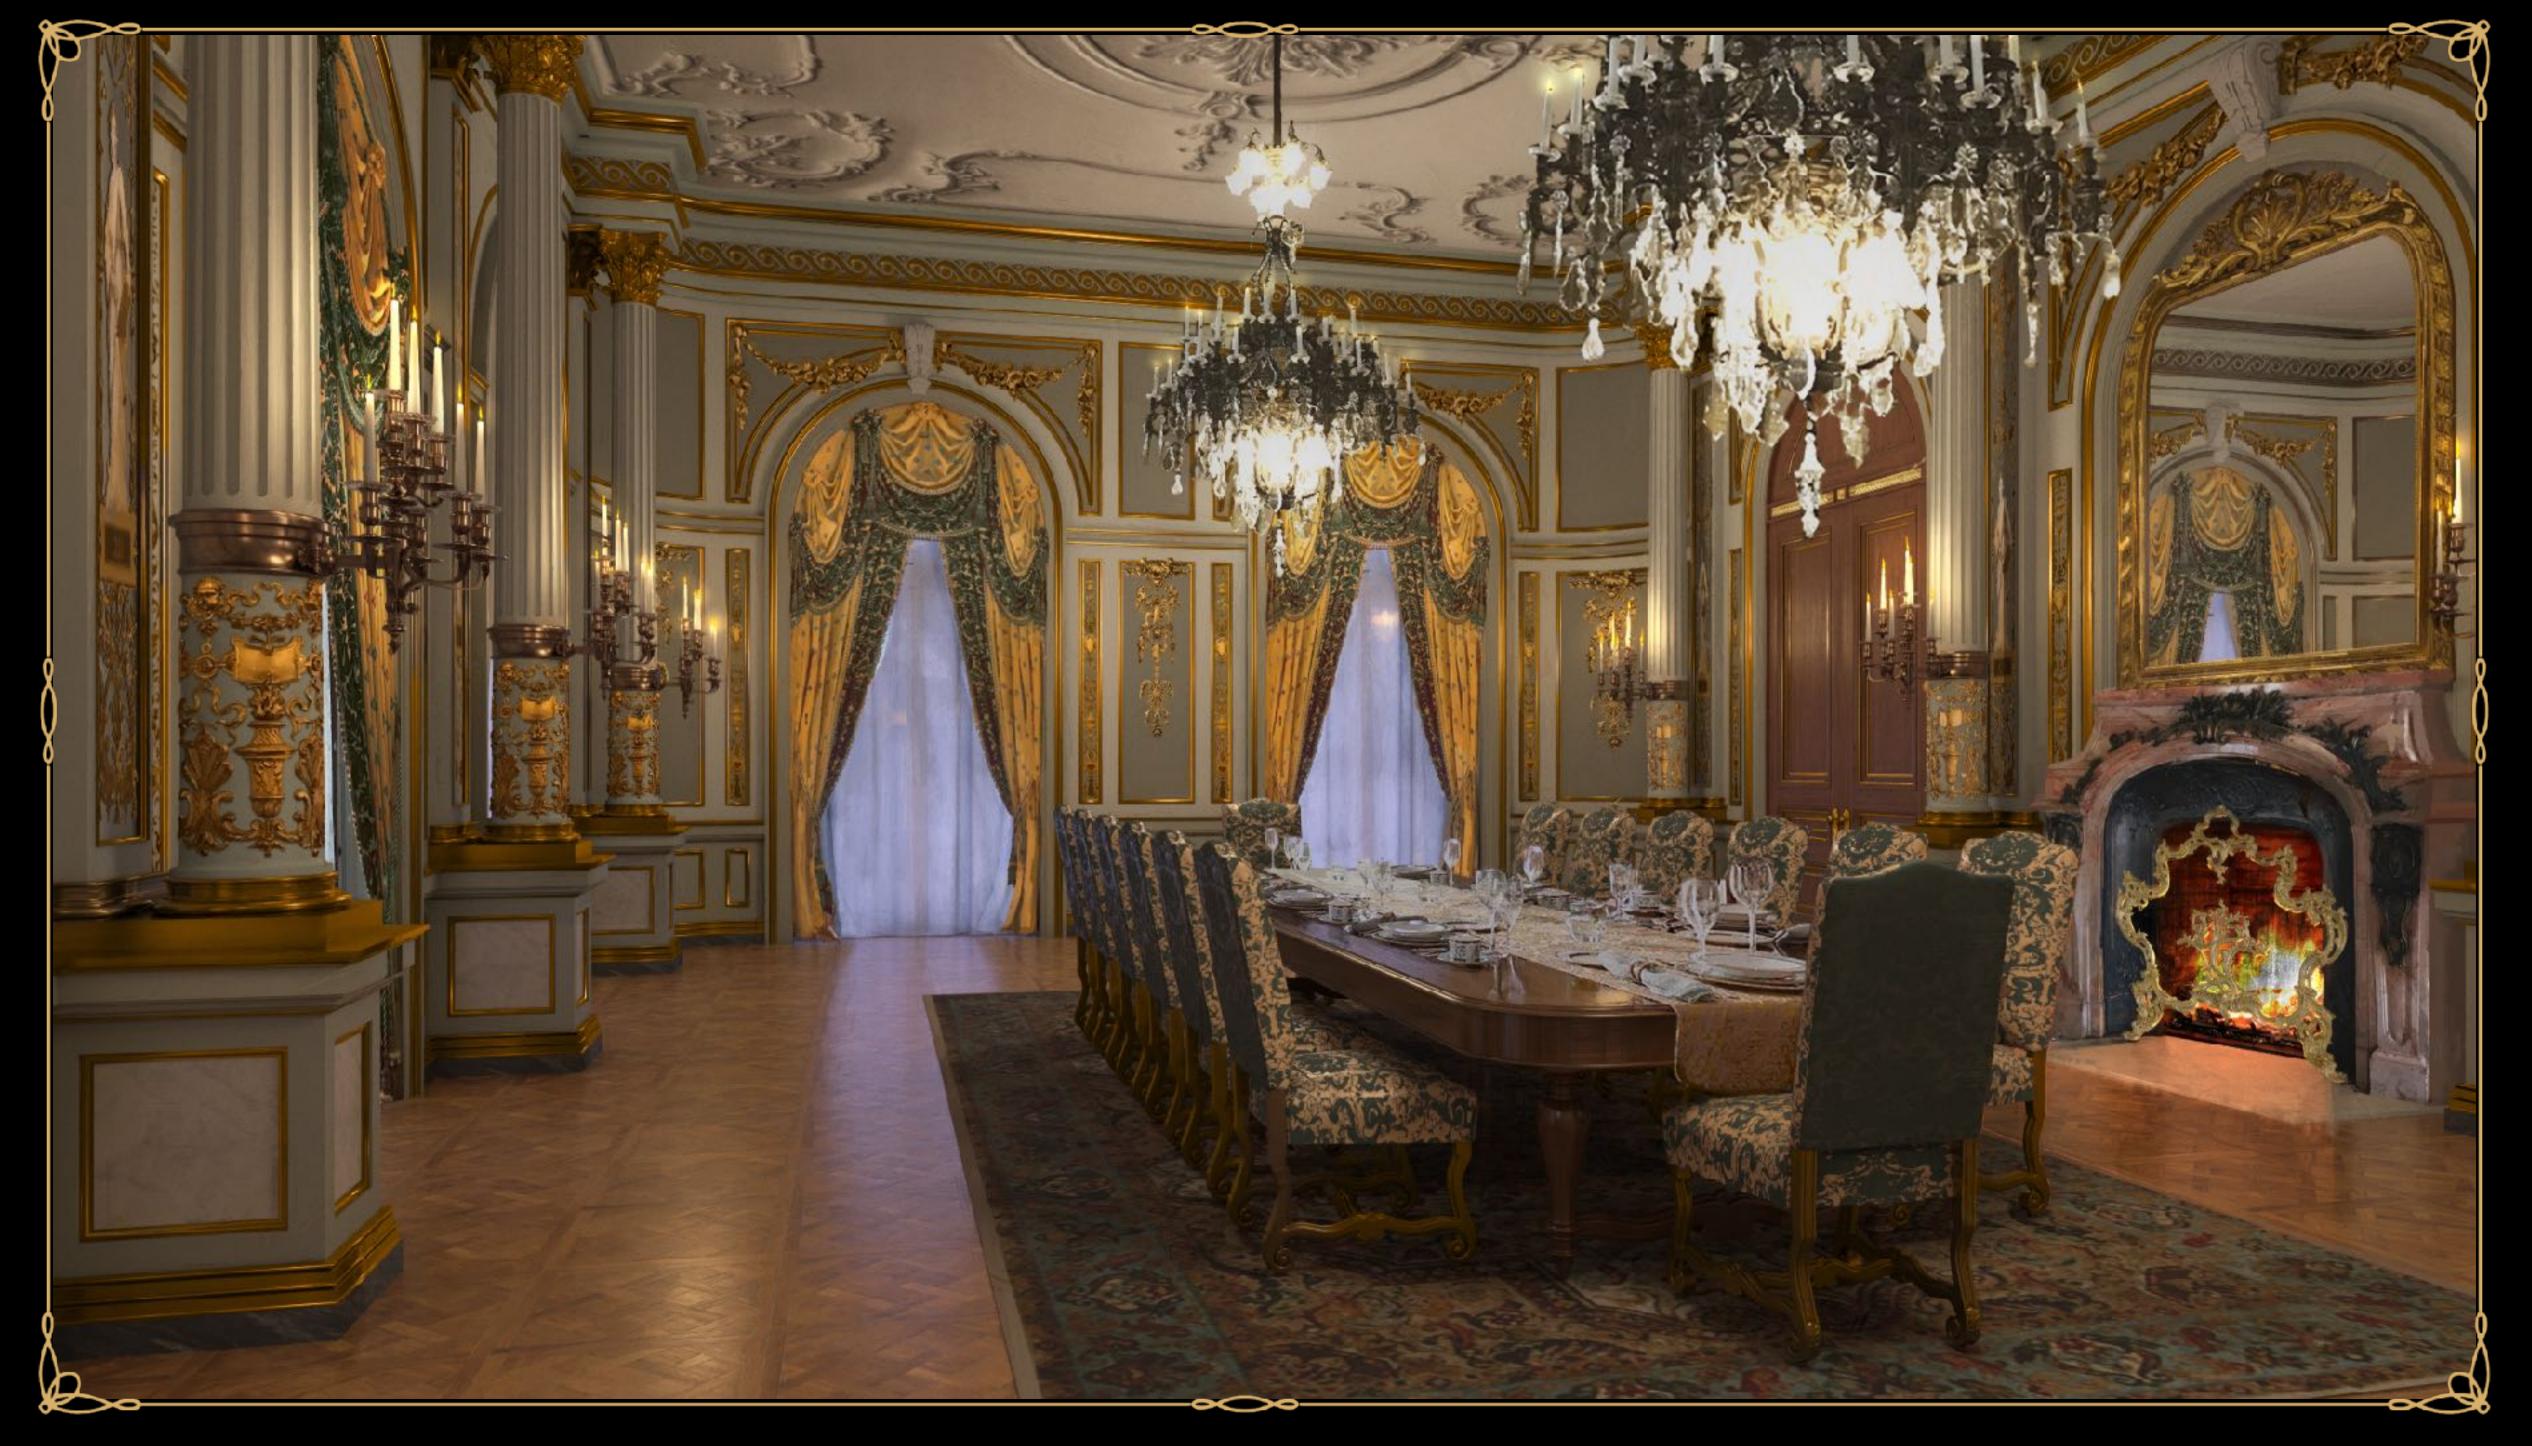

THE RUSSELL HOUSE DRAWING ROOM - CONCEPT ILLUSTRATION

THE RUSSELL HOUSE DRAWING ROOM

THE RUSSELL HOUSE DRAWING ROOM

THE RUSSELL HOUSE DINING ROOM - CONCEPT ILLUSTRATION

THE RUSSELL HOUSE DINING ROOM

GEORGE RUSSELL'S LIBRARY - CONCEPT ILLUSTRATION