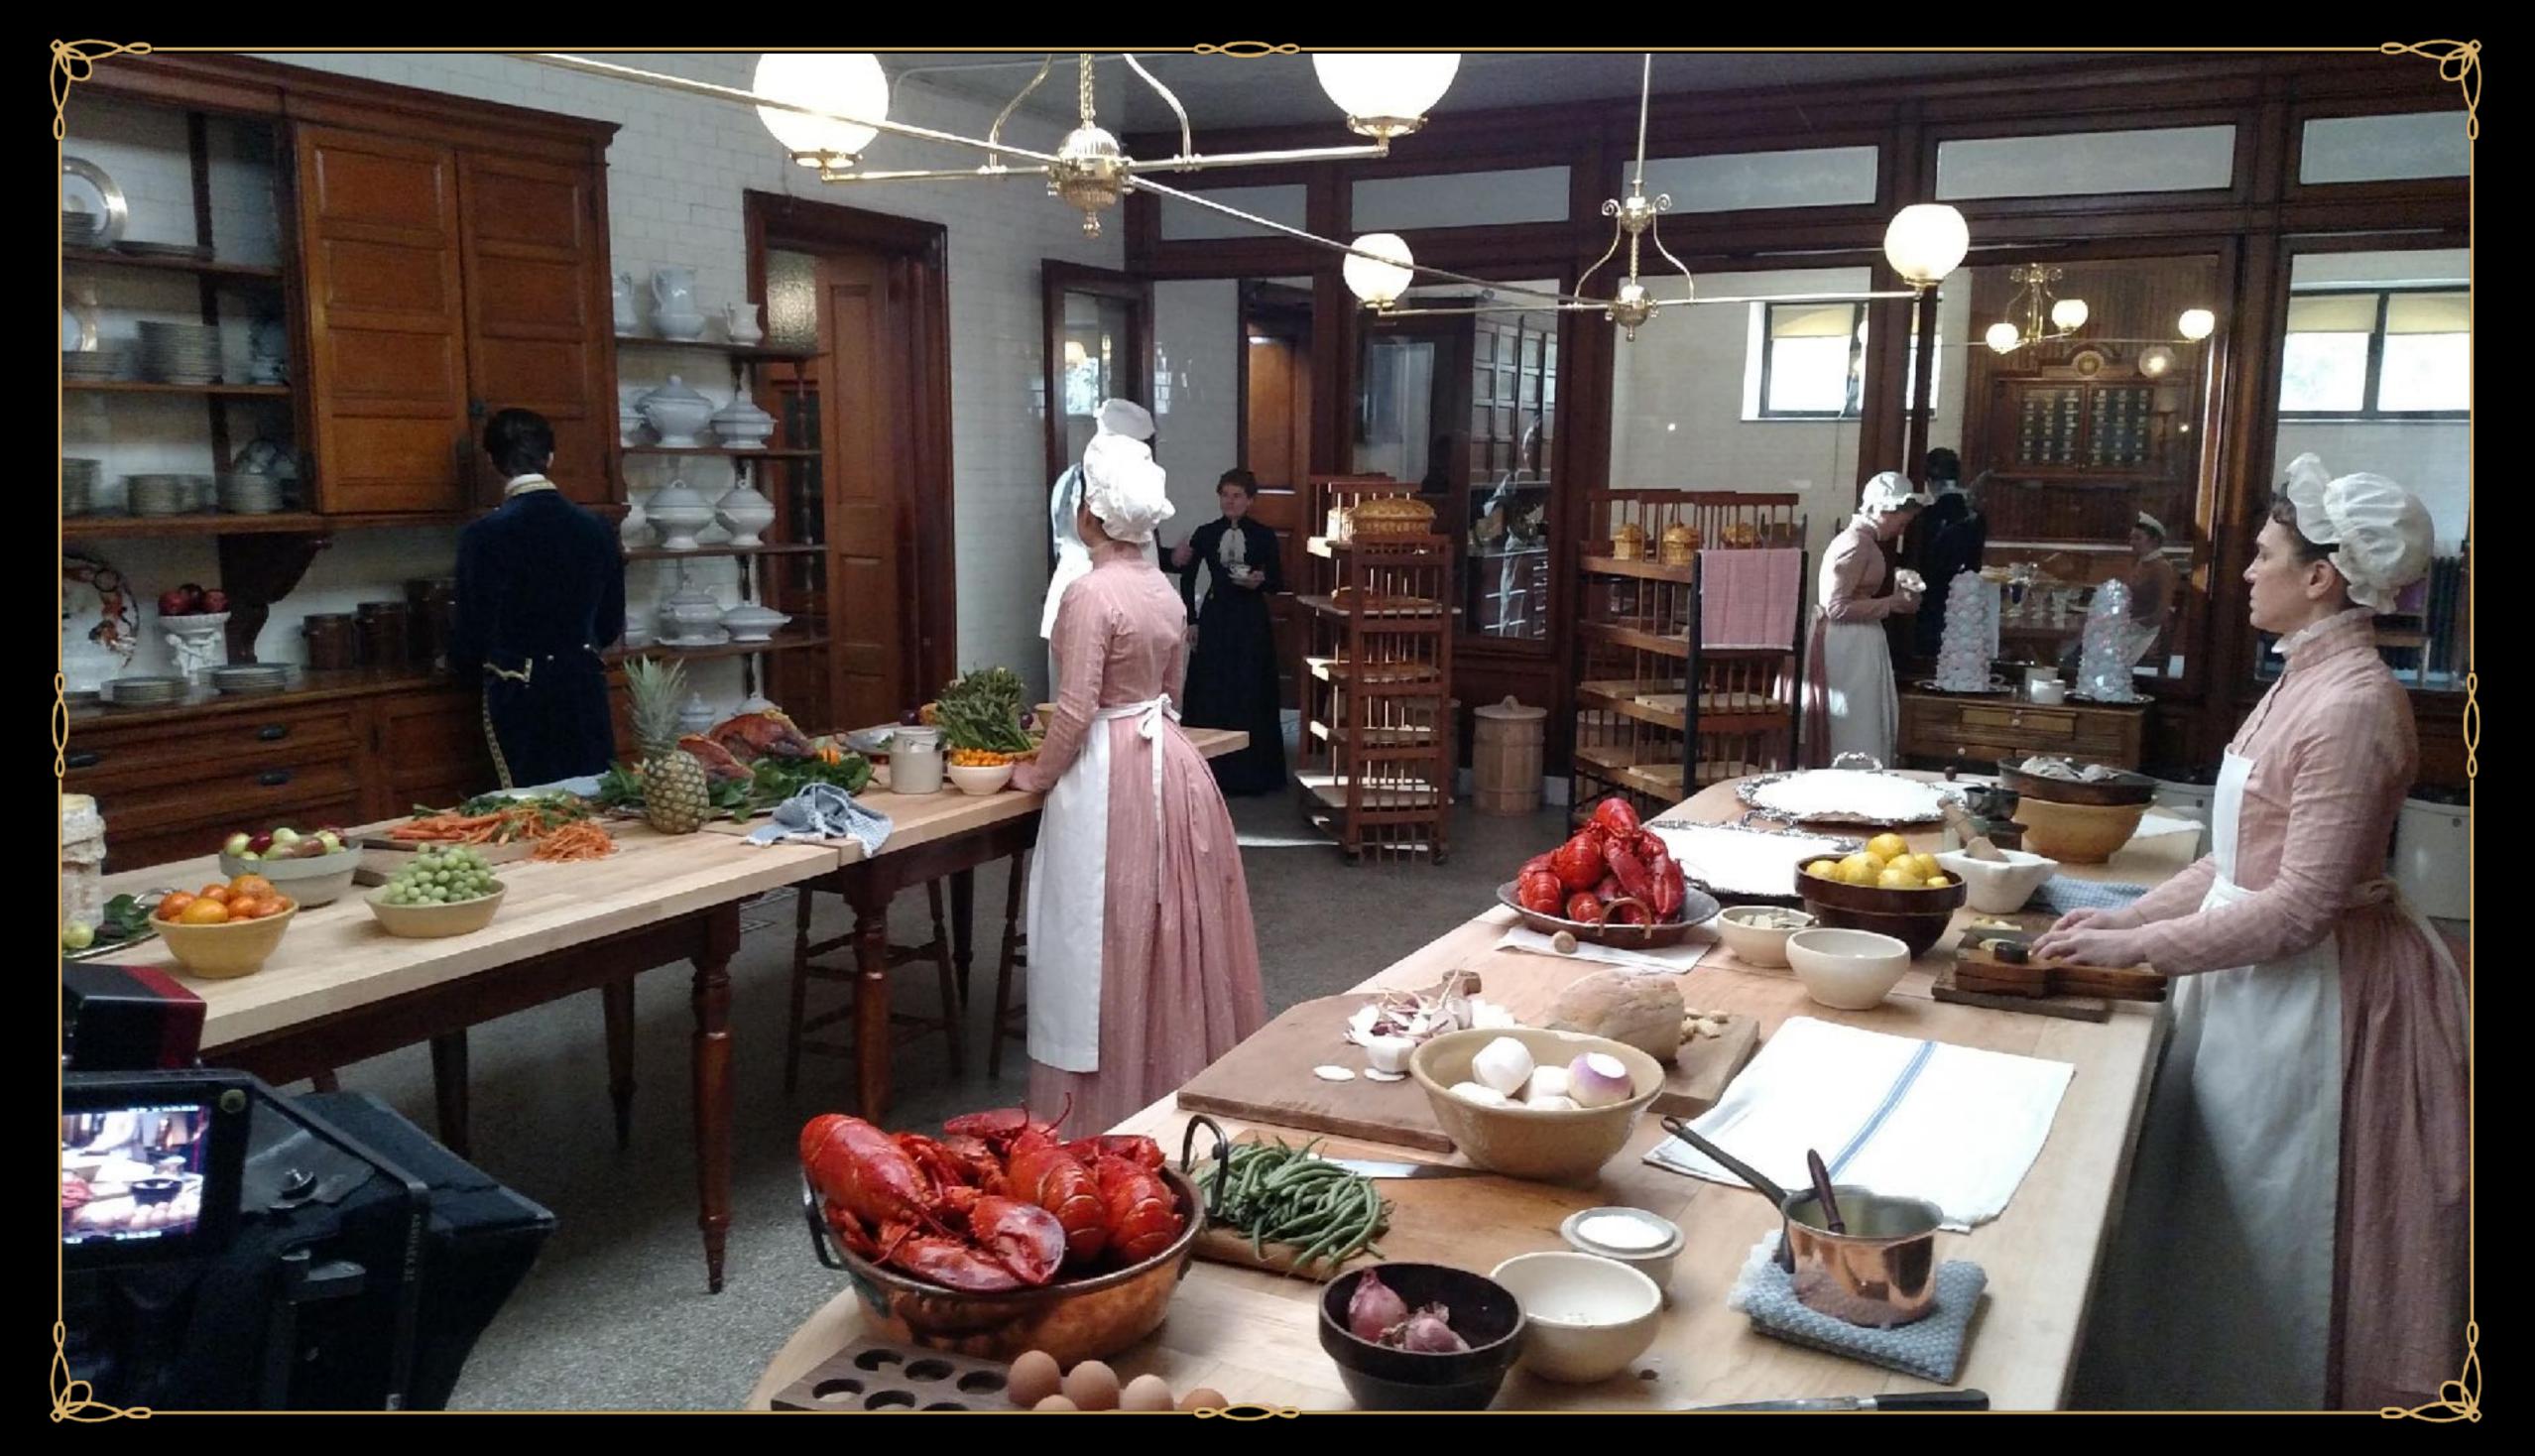

BACK LOT SET - THE BROOK HOUSE

BROOK HOUSE ENTRANCE DETAIL

THE BROOK HOUSE FRONT PARLOR

THE BROOK HOUSE ENTRANCE FOYER

THE BROOK HOUSE KITCHEN - CONCEPT ILLUSTRATION

THE BROOK HOUSE KITCHEN

BROOK HOUSE SERVANT'S DINING ROOM