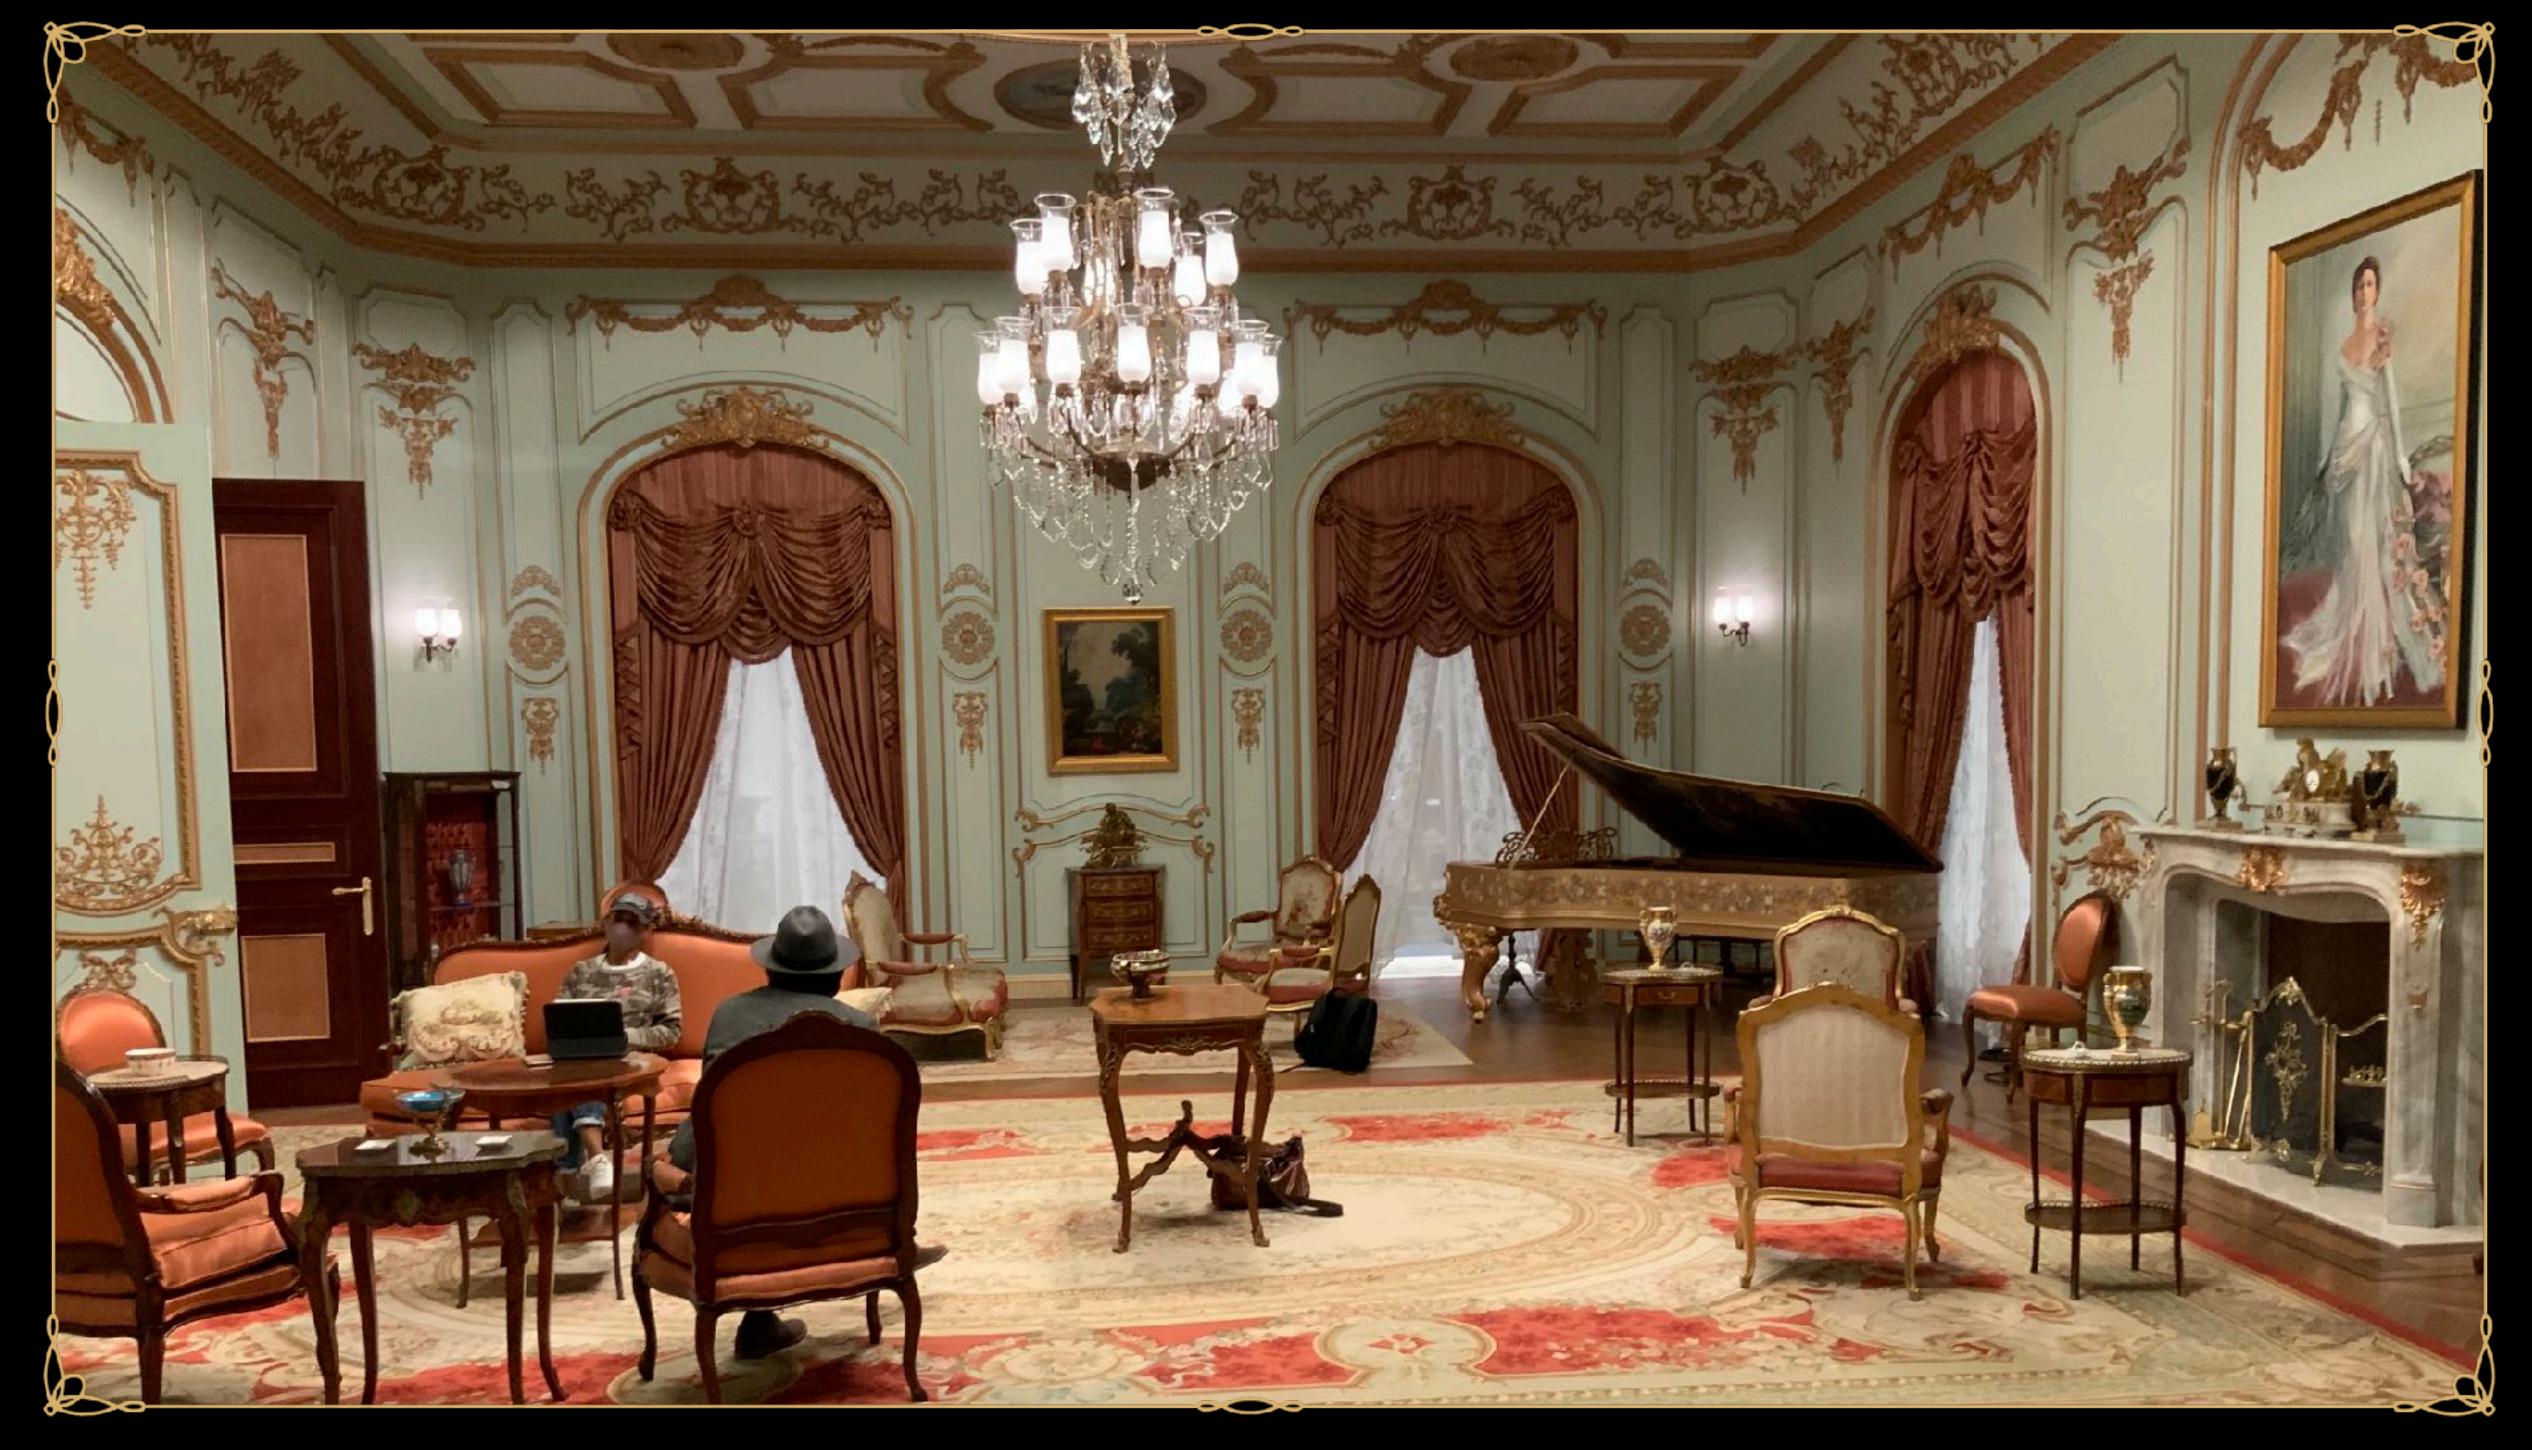

THE RUSSELL HOUSE DRAWING ROOM - CONCEPT ILLUSTRATION

THE RUSSELL HOUSE DRAWING ROOM

THE RUSSELL HOUSE DRAWING ROOM

THE RUSSELL HOUSE DINING ROOM - CONCEPT ILLUSTRATION

THE RUSSELL HOUSE DINING ROOM

GEORGE RUSSELL'S LIBRARY - CONCEPT ILLUSTRATION