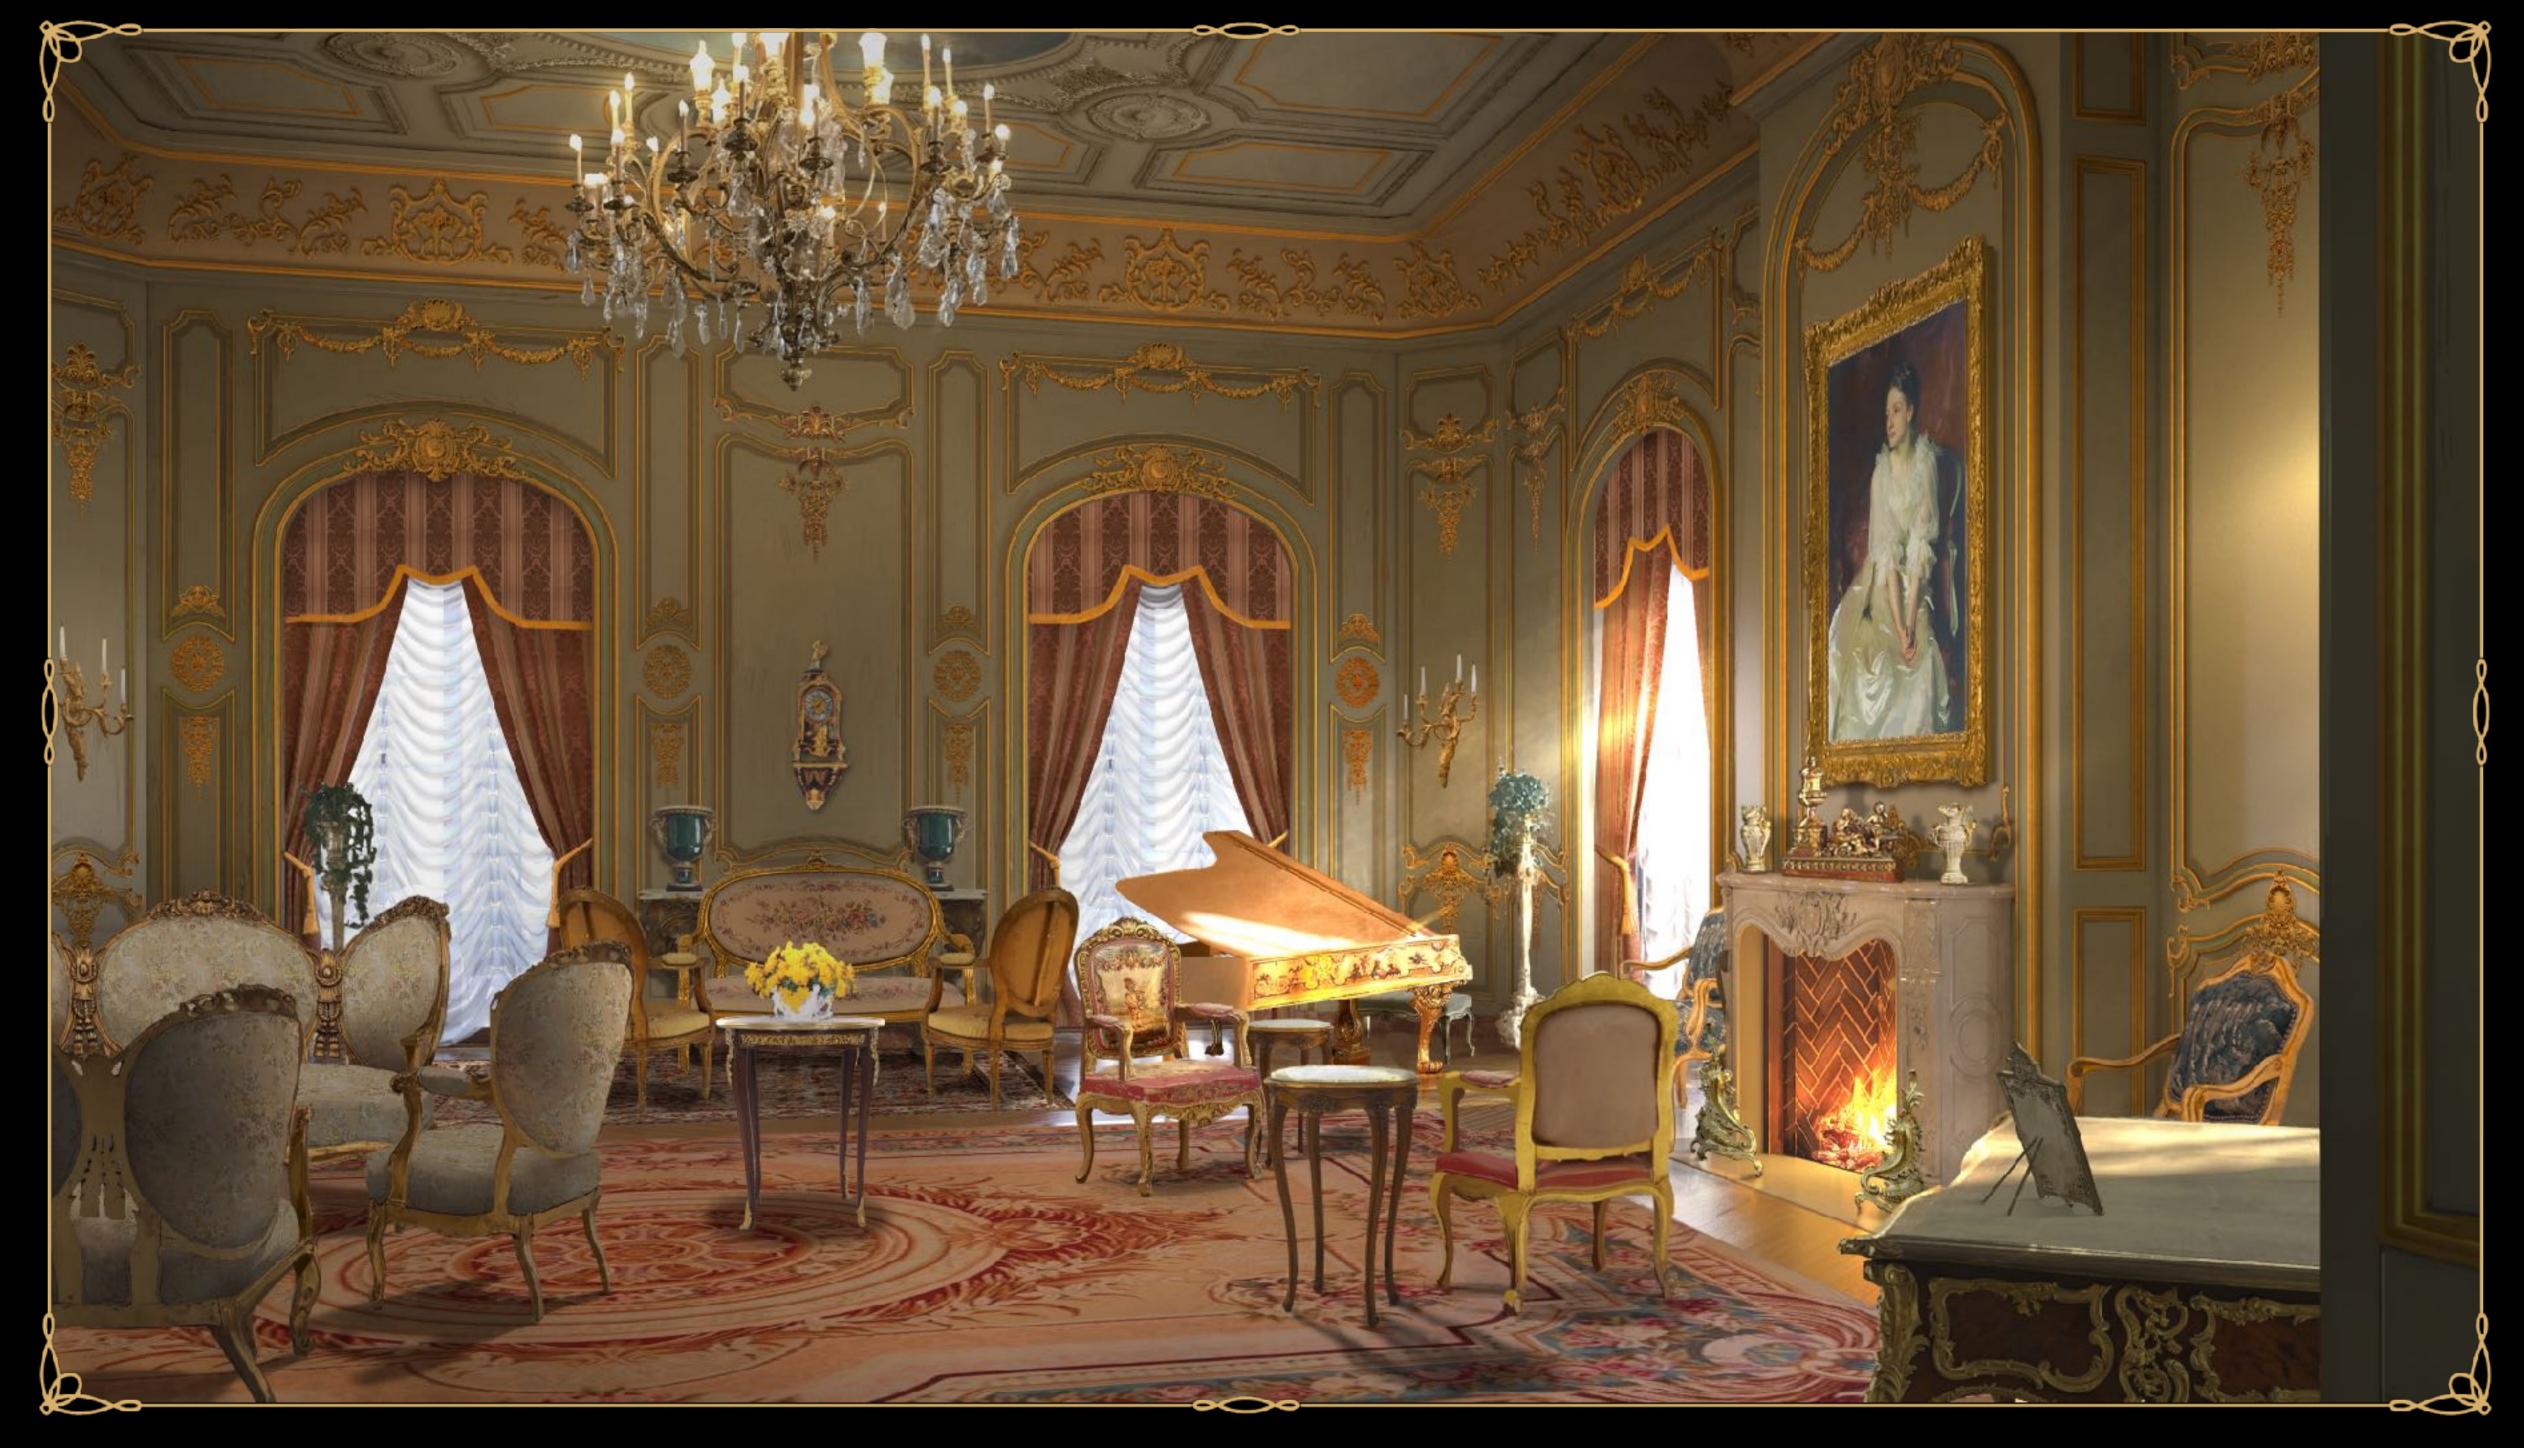

THE RUSSELL HOUSE DRAWING ROOM - CONCEPT ILLUSTRATION

THE RUSSELL HOUSE DRAWING ROOM

THE RUSSELL HOUSE DRAWING ROOM

THE RUSSELL HOUSE DINING ROOM - CONCEPT ILLUSTRATION

THE RUSSELL HOUSE DINING ROOM

GEORGE RUSSELL'S LIBRARY - CONCEPT ILLUSTRATION