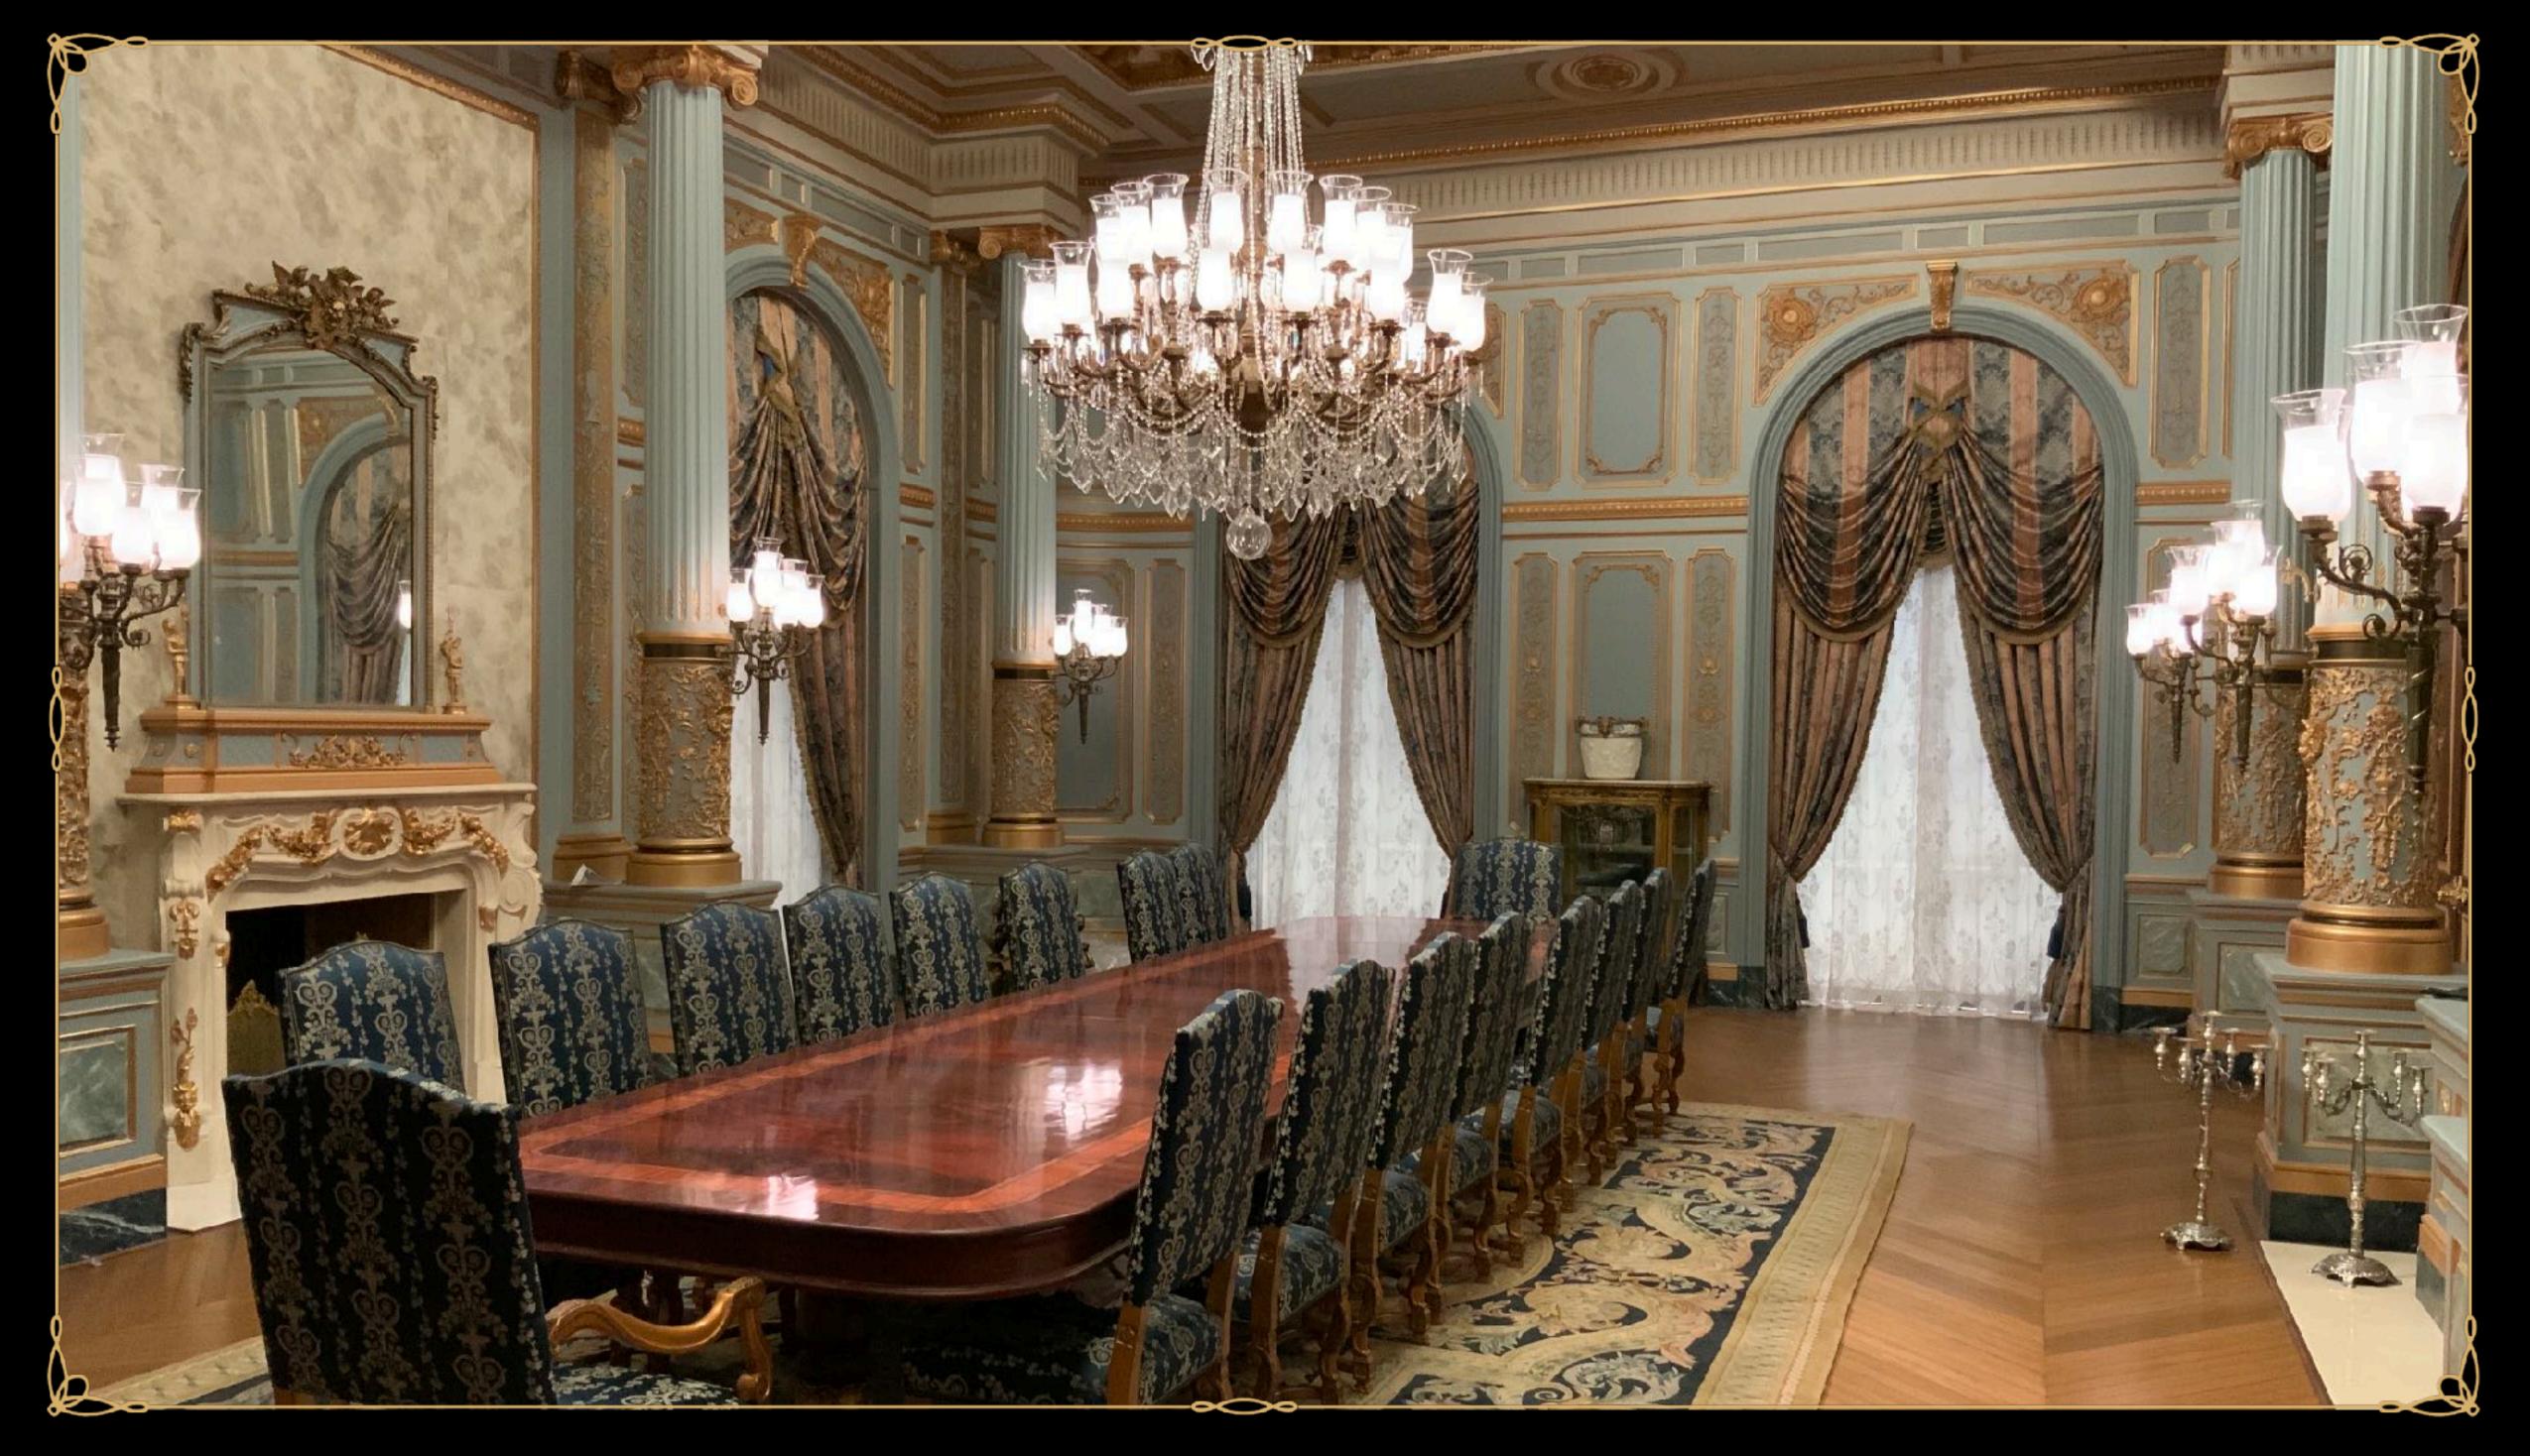

THE RUSSELL HOUSE DRAWING ROOM - CONCEPT ILLUSTRATION

THE RUSSELL HOUSE DRAWING ROOM

THE RUSSELL HOUSE DRAWING ROOM

THE RUSSELL HOUSE DINING ROOM - CONCEPT ILLUSTRATION

THE RUSSELL HOUSE DINING ROOM

GEORGE RUSSELL'S LIBRARY - CONCEPT ILLUSTRATION