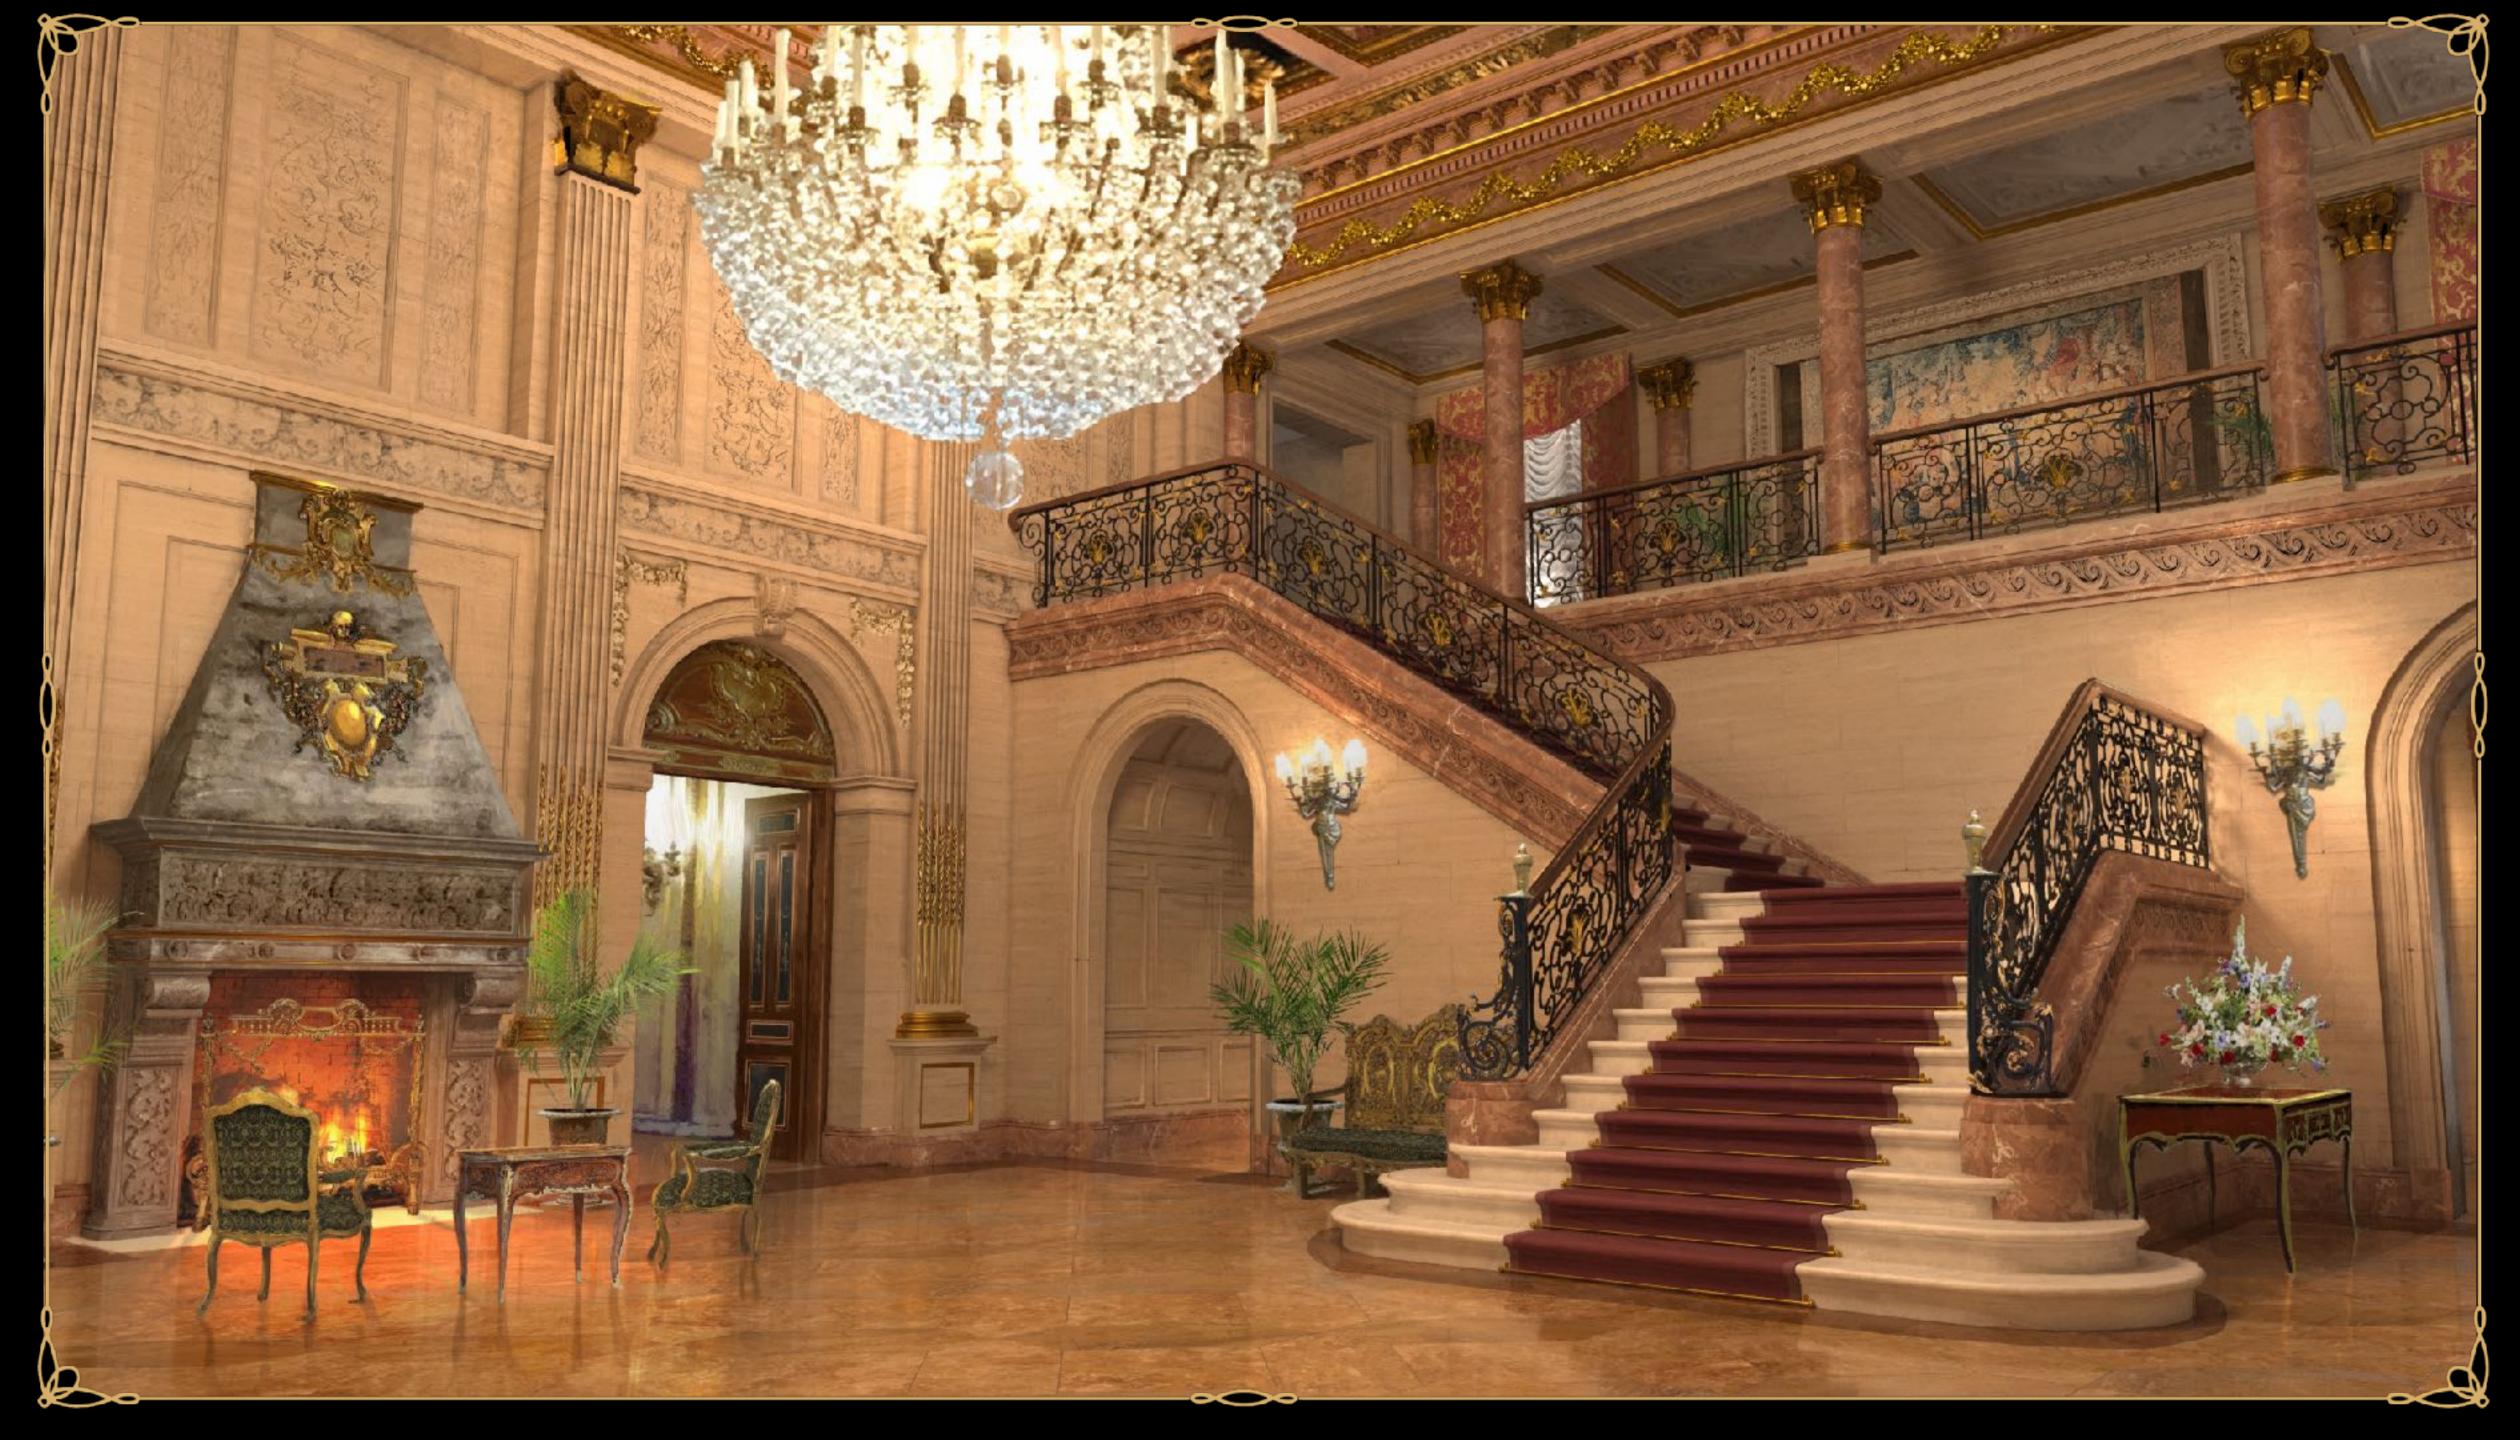

THE ENTRANCE TO THE RUSSELL MANSION

THE RUSSELL HOUSE GREAT HALL - CONCEPT ILLUSTRATION

THE RUSSELL HOUSE GREAT HALL

THE RUSSELL HOUSE GREAT HALL STAIRCASE

THE RUSSELL HOUSE - GREAT HALL CEILING IN PROGRESS