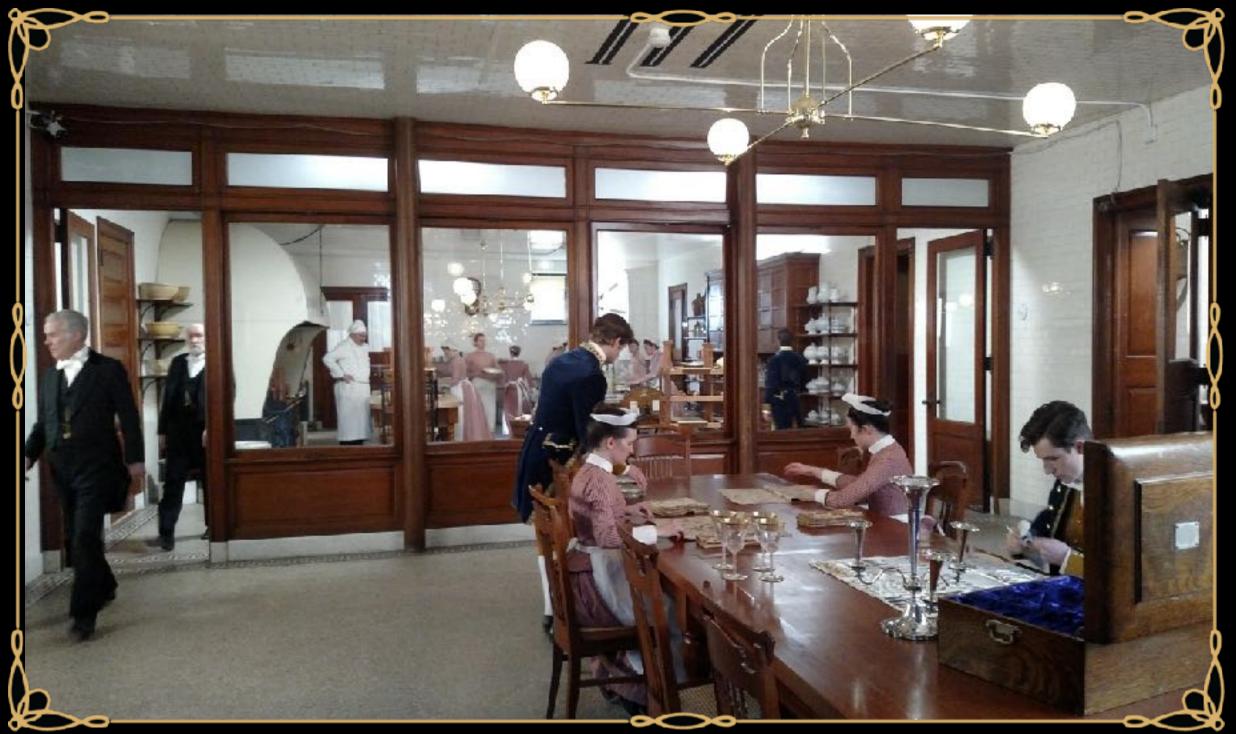

BACK LOT SET - THE BROOK HOUSE

BROOK HOUSE ENTRANCE DETAIL

THE BROOK HOUSE FRONT PARLOR

THE BROOK HOUSE ENTRANCE FOYER

THE BROOK HOUSE KITCHEN - CONCEPT ILLUSTRATION

THE BROOK HOUSE KITCHEN

BROOK HOUSE SERVANT'S DINING ROOM