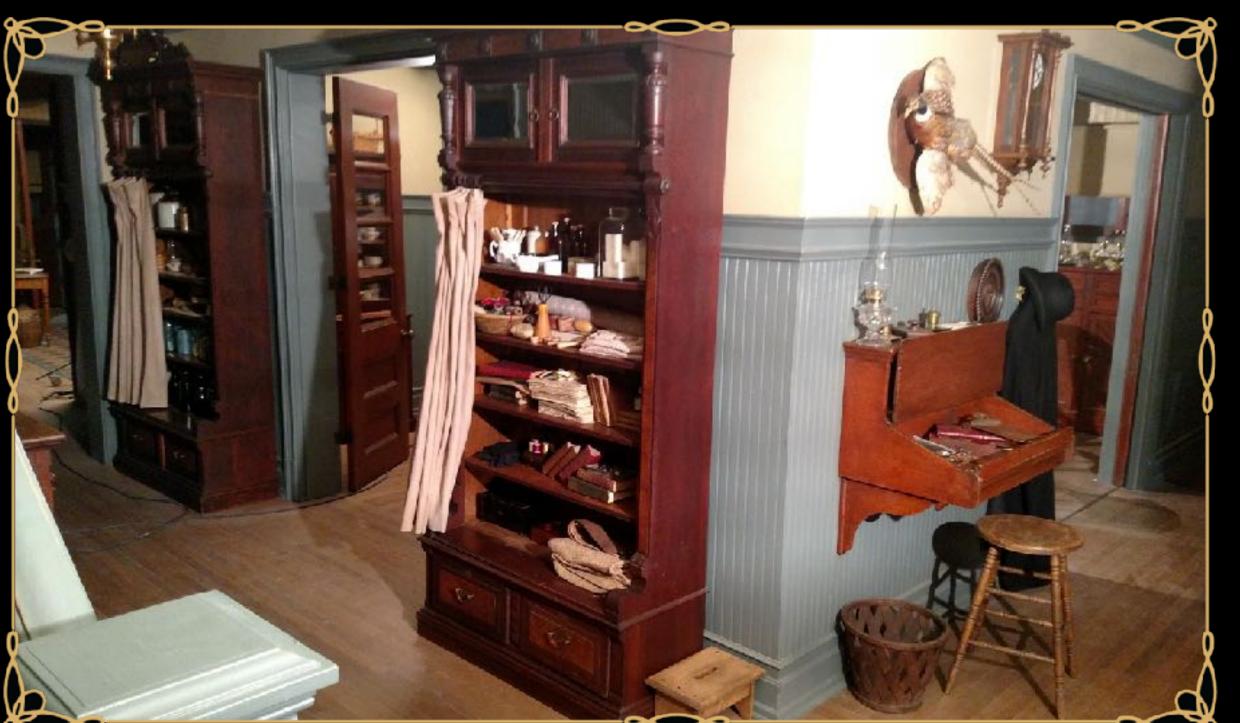

BACK LOT SET - THE BROOK HOUSE

BROOK HOUSE ENTRANCE DETAIL

THE BROOK HOUSE FRONT PARLOR

THE BROOK HOUSE ENTRANCE FOYER

THE BROOK HOUSE KITCHEN - CONCEPT ILLUSTRATION

THE BROOK HOUSE KITCHEN

BROOK HOUSE SERVANT'S DINING ROOM