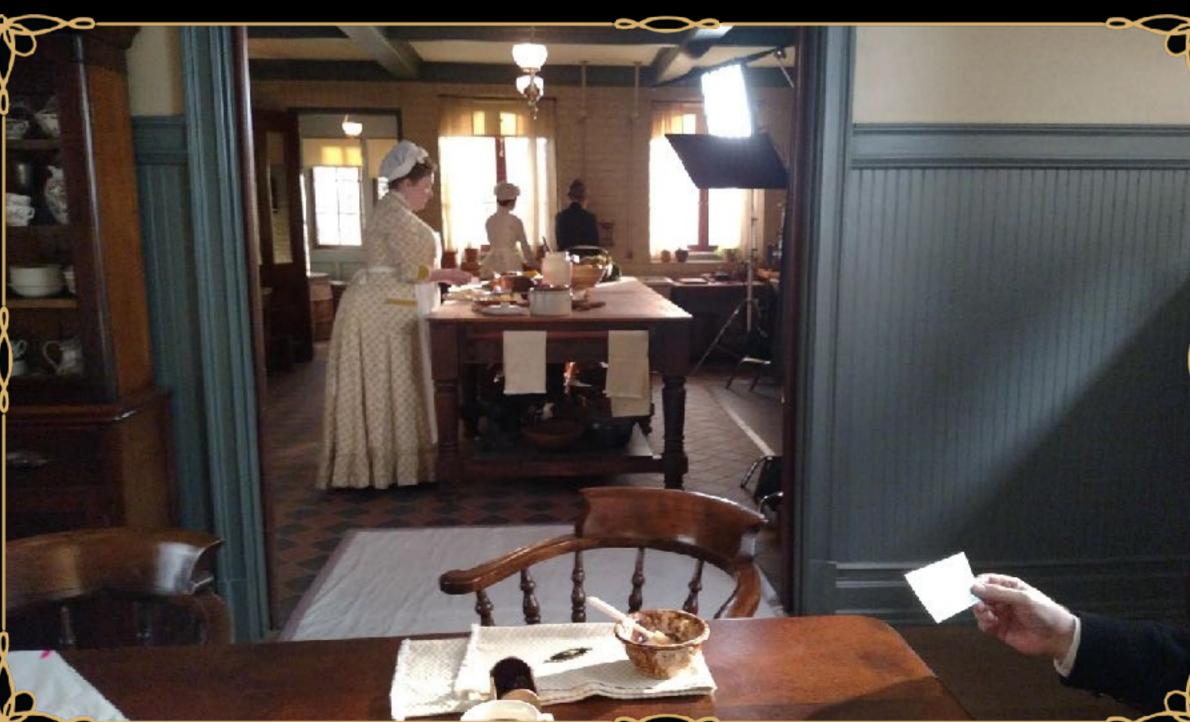

BACK LOT SET - THE BROOK HOUSE

BROOK HOUSE ENTRANCE DETAIL

THE BROOK HOUSE FRONT PARLOR

THE BROOK HOUSE ENTRANCE FOYER

THE BROOK HOUSE KITCHEN - CONCEPT ILLUSTRATION

THE BROOK HOUSE KITCHEN

BROOK HOUSE SERVANT'S DINING ROOM