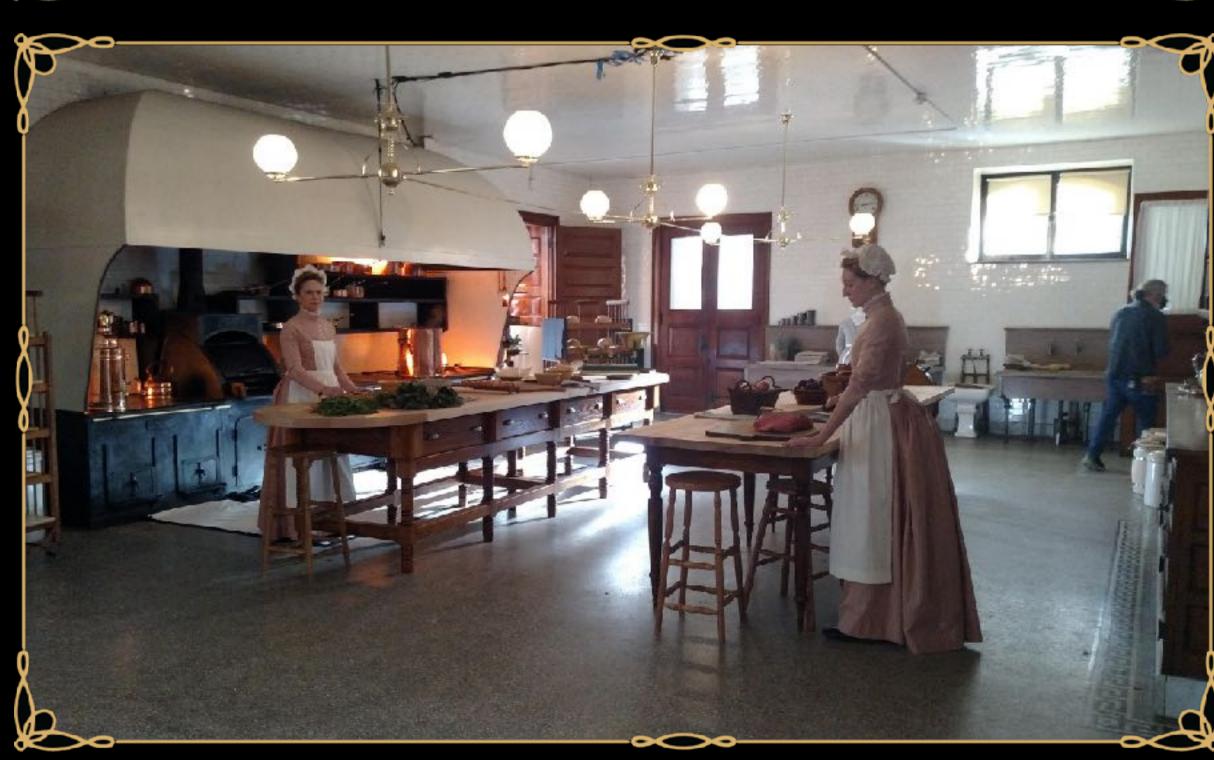

BACK LOT SET - THE BROOK HOUSE

BROOK HOUSE ENTRANCE DETAIL

THE BROOK HOUSE FRONT PARLOR

THE BROOK HOUSE ENTRANCE FOYER

THE BROOK HOUSE KITCHEN - CONCEPT ILLUSTRATION

THE BROOK HOUSE KITCHEN

BROOK HOUSE SERVANT'S DINING ROOM