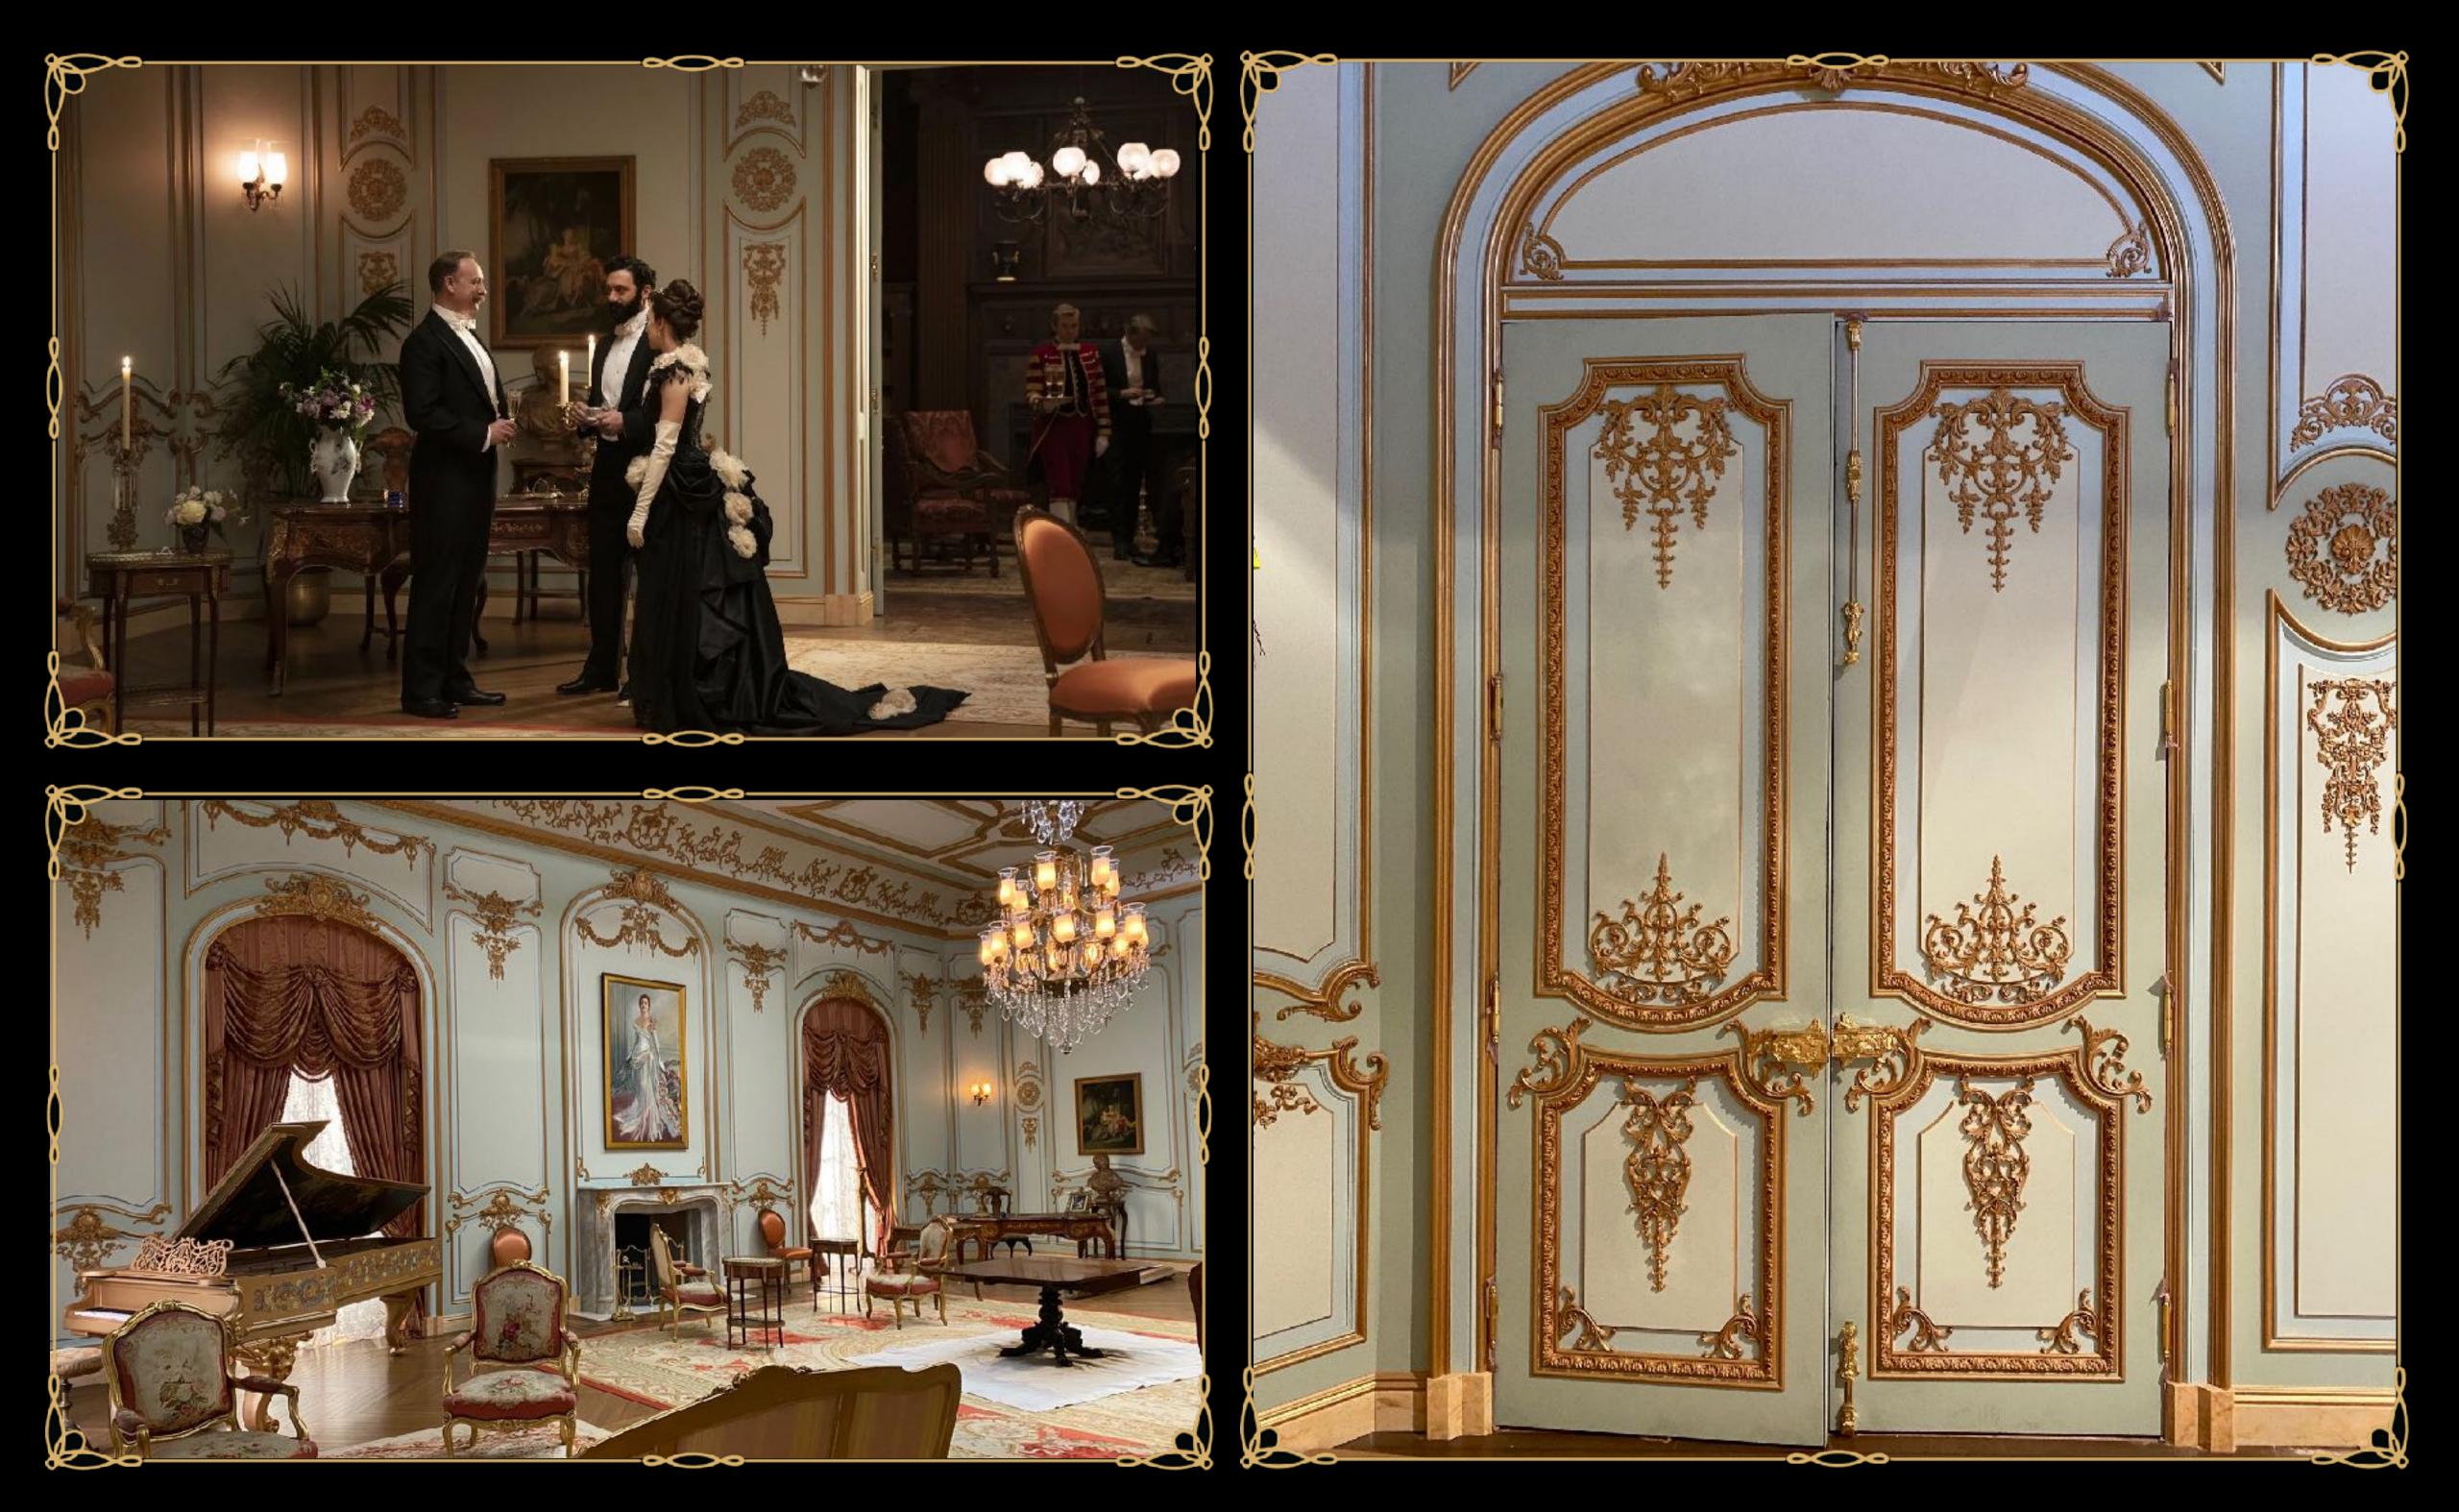

THE RUSSELL HOUSE DRAWING ROOM - CONCEPT ILLUSTRATION

THE RUSSELL HOUSE DRAWING ROOM

THE RUSSELL HOUSE DRAWING ROOM

THE RUSSELL HOUSE DINING ROOM - CONCEPT ILLUSTRATION

THE RUSSELL HOUSE DINING ROOM

GEORGE RUSSELL'S LIBRARY - CONCEPT ILLUSTRATION