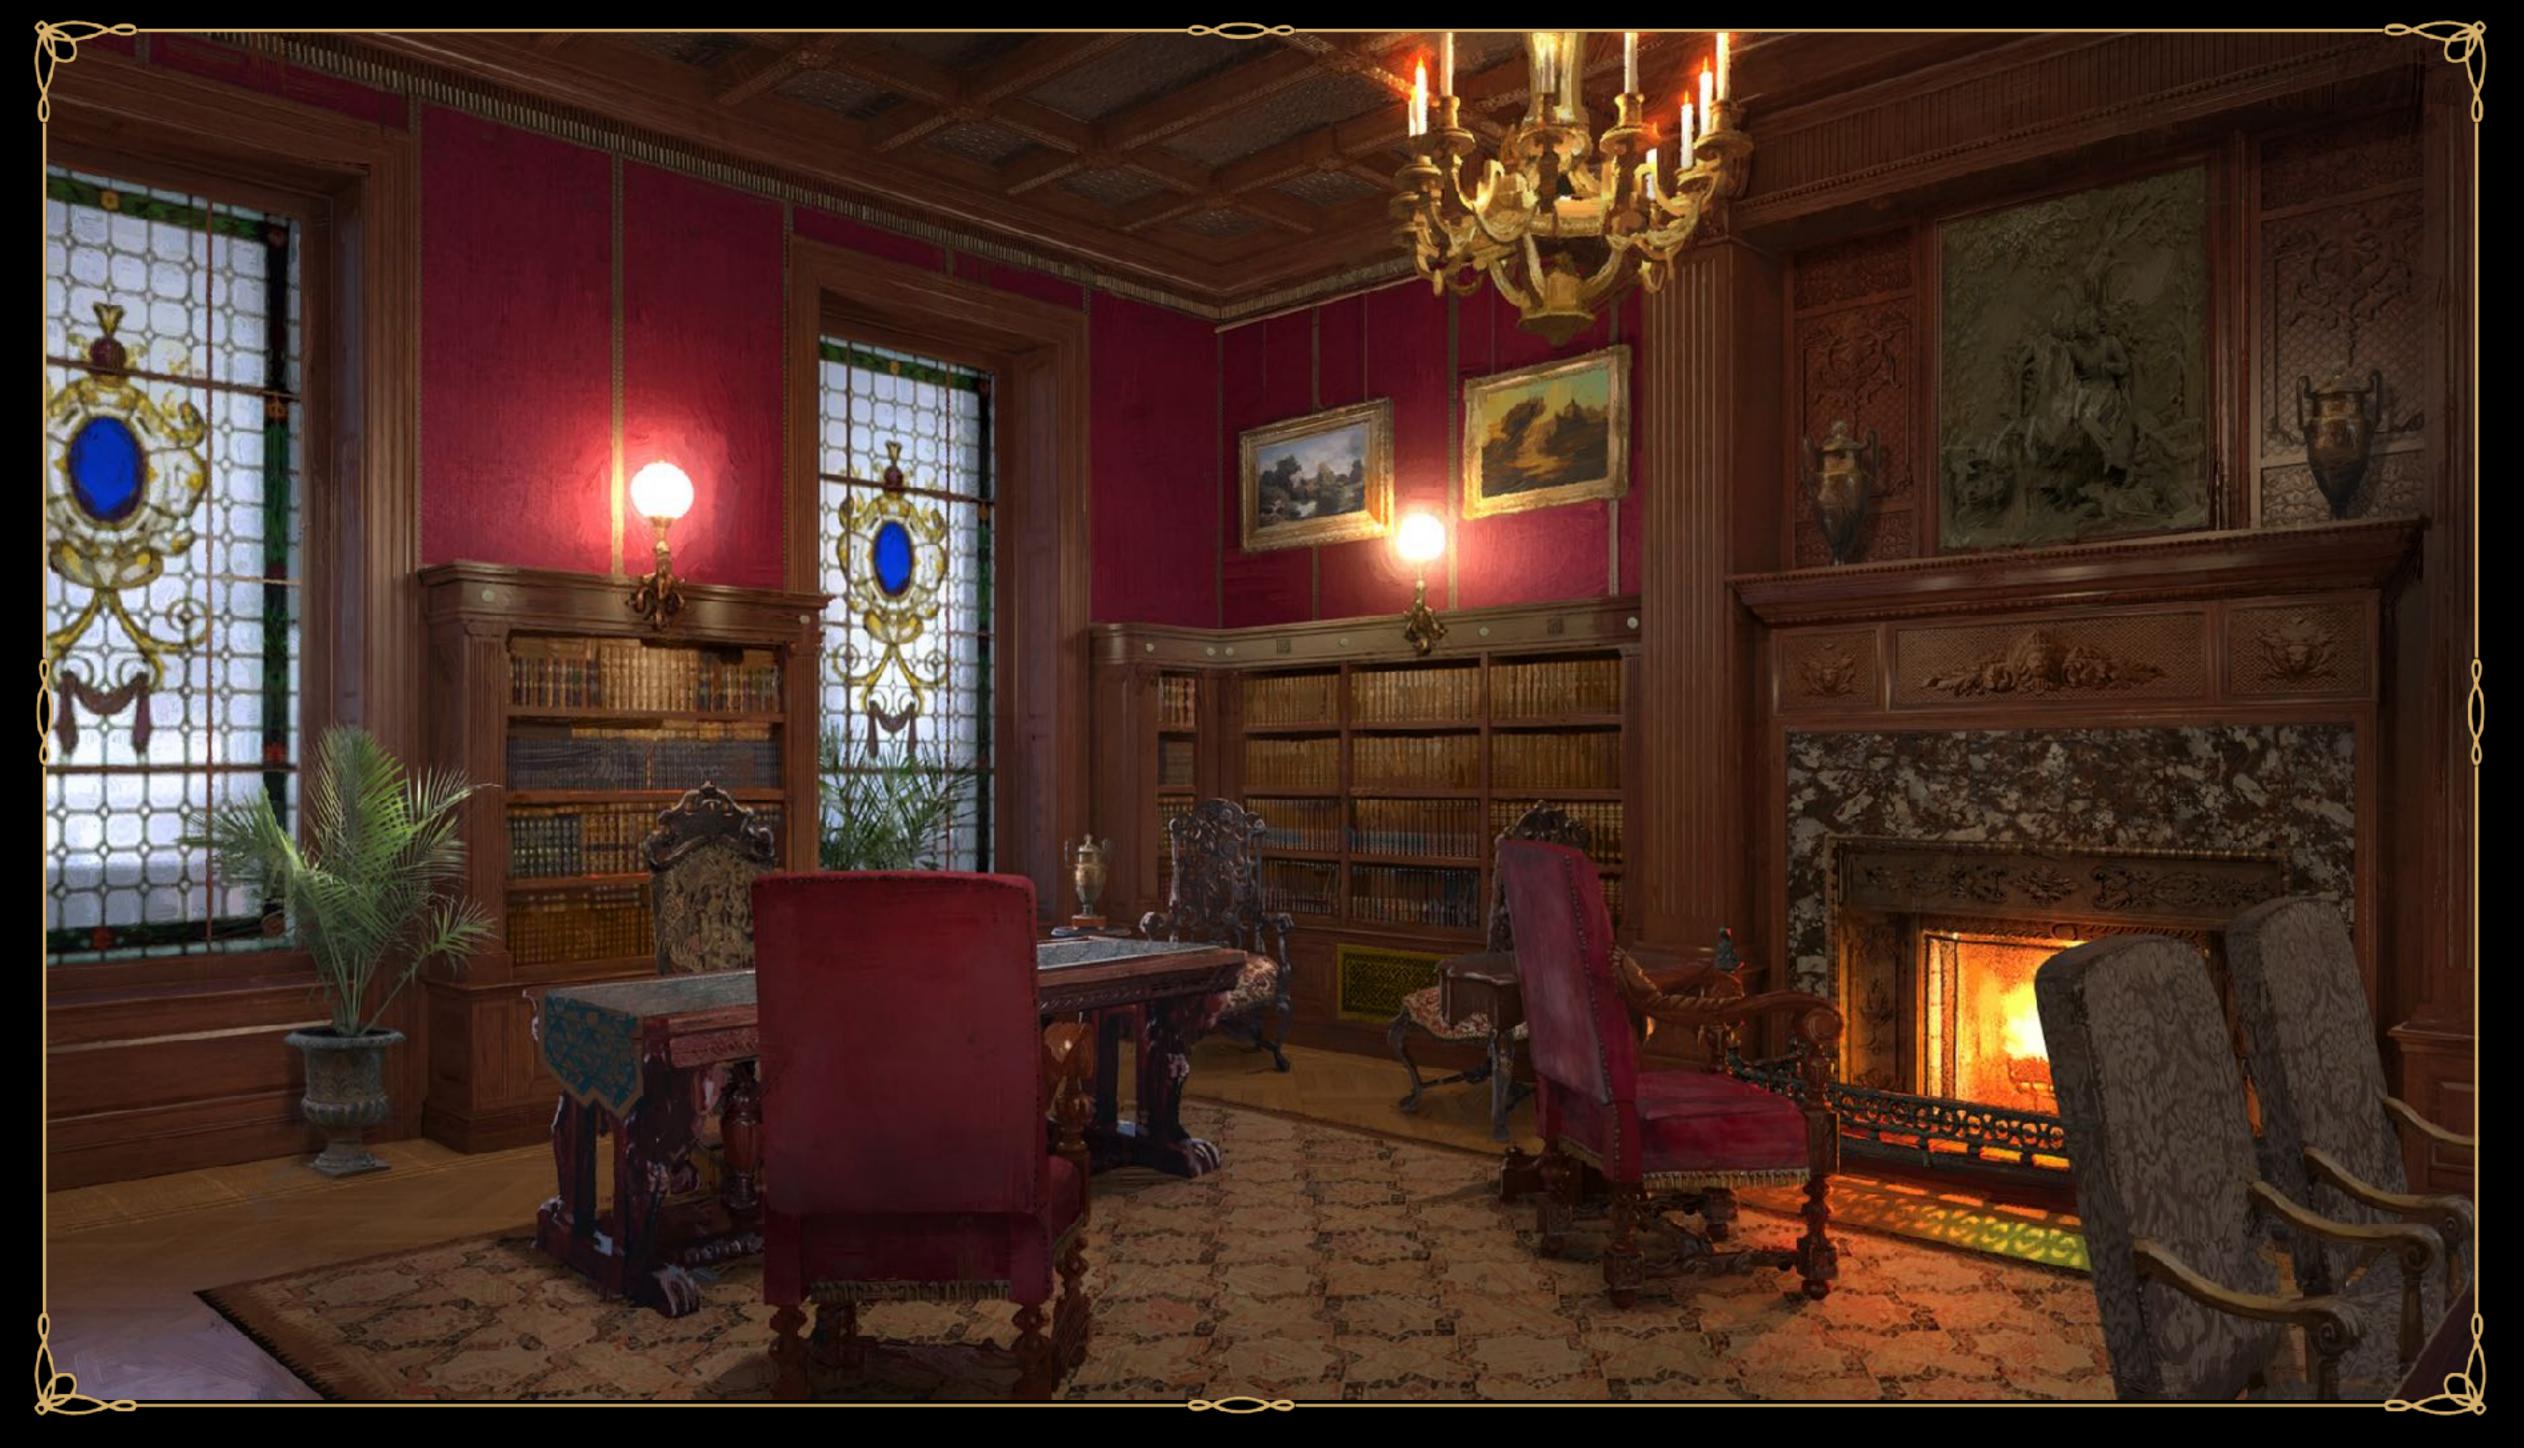

THE RUSSELL HOUSE DRAWING ROOM - CONCEPT ILLUSTRATION

THE RUSSELL HOUSE DRAWING ROOM

THE RUSSELL HOUSE DRAWING ROOM

THE RUSSELL HOUSE DINING ROOM - CONCEPT ILLUSTRATION

THE RUSSELL HOUSE DINING ROOM

GEORGE RUSSELL'S LIBRARY - CONCEPT ILLUSTRATION