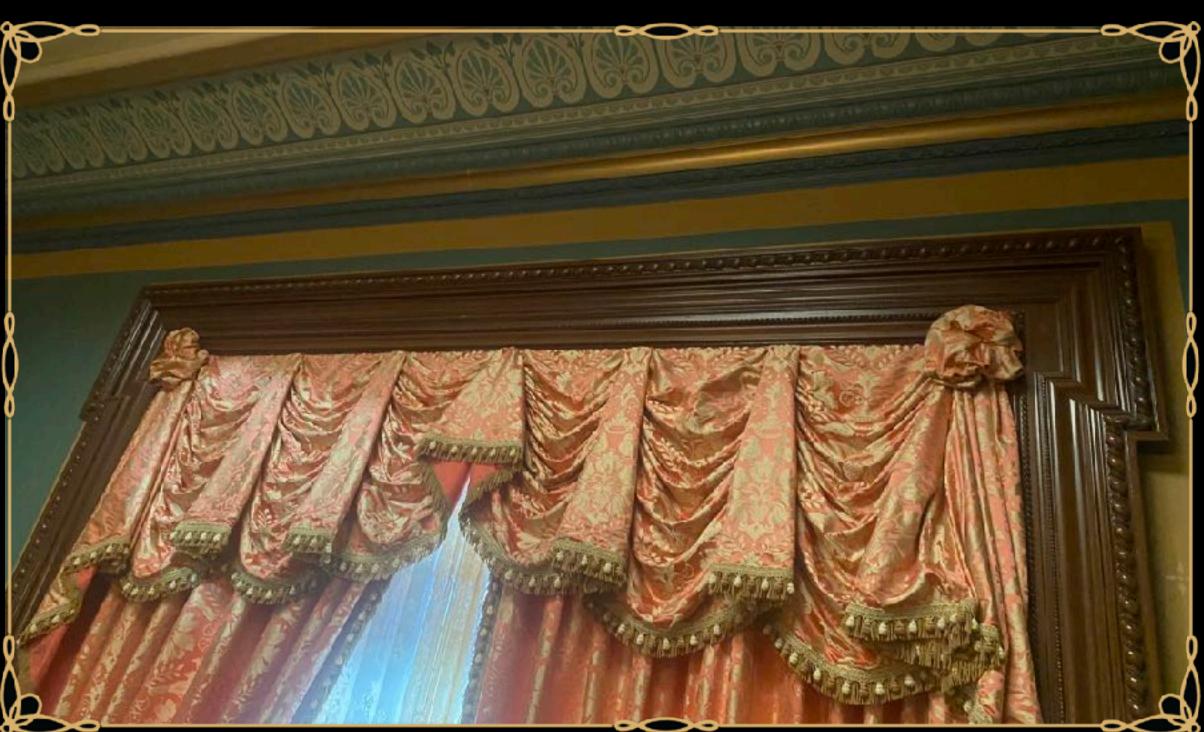

THE RUSSELL HOUSE DRAWING ROOM - CONCEPT ILLUSTRATION

THE RUSSELL HOUSE DRAWING ROOM

THE RUSSELL HOUSE DRAWING ROOM

THE RUSSELL HOUSE DINING ROOM - CONCEPT ILLUSTRATION

THE RUSSELL HOUSE DINING ROOM

GEORGE RUSSELL'S LIBRARY - CONCEPT ILLUSTRATION