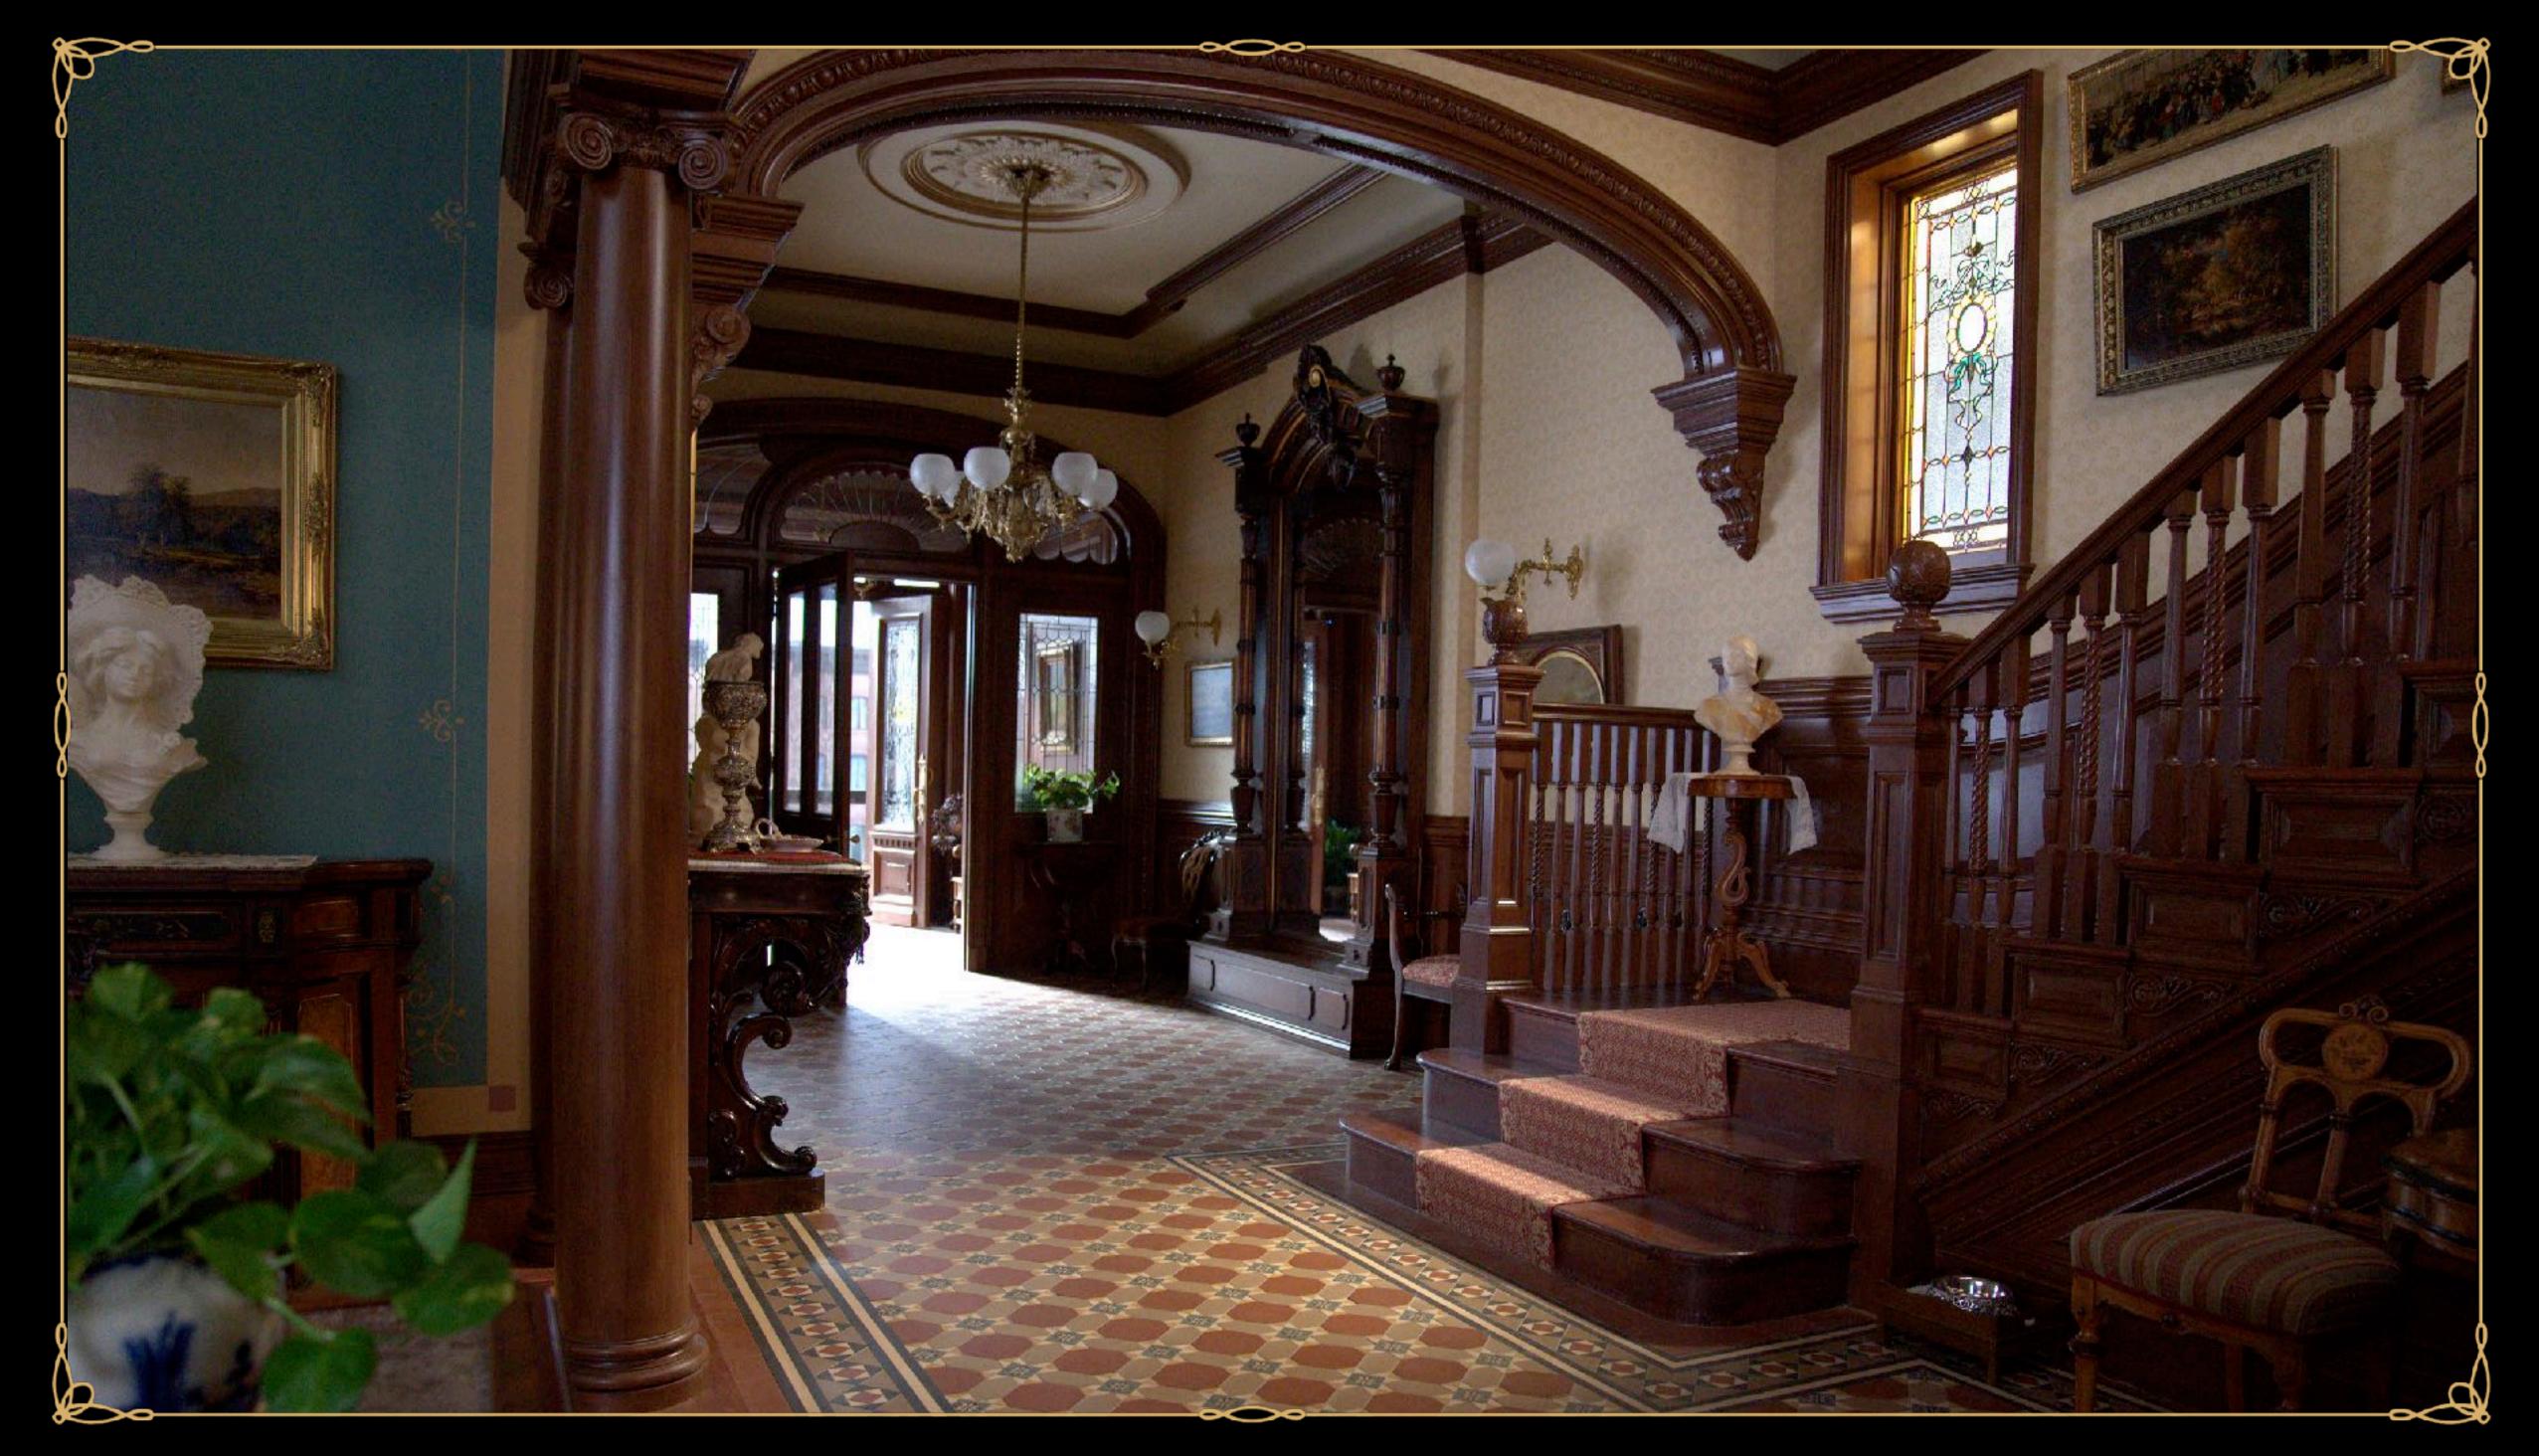

BACK LOT SET - THE BROOK HOUSE

BROOK HOUSE ENTRANCE DETAIL

THE BROOK HOUSE FRONT PARLOR

THE BROOK HOUSE ENTRANCE FOYER

THE BROOK HOUSE KITCHEN - CONCEPT ILLUSTRATION

THE BROOK HOUSE KITCHEN

BROOK HOUSE SERVANT'S DINING ROOM